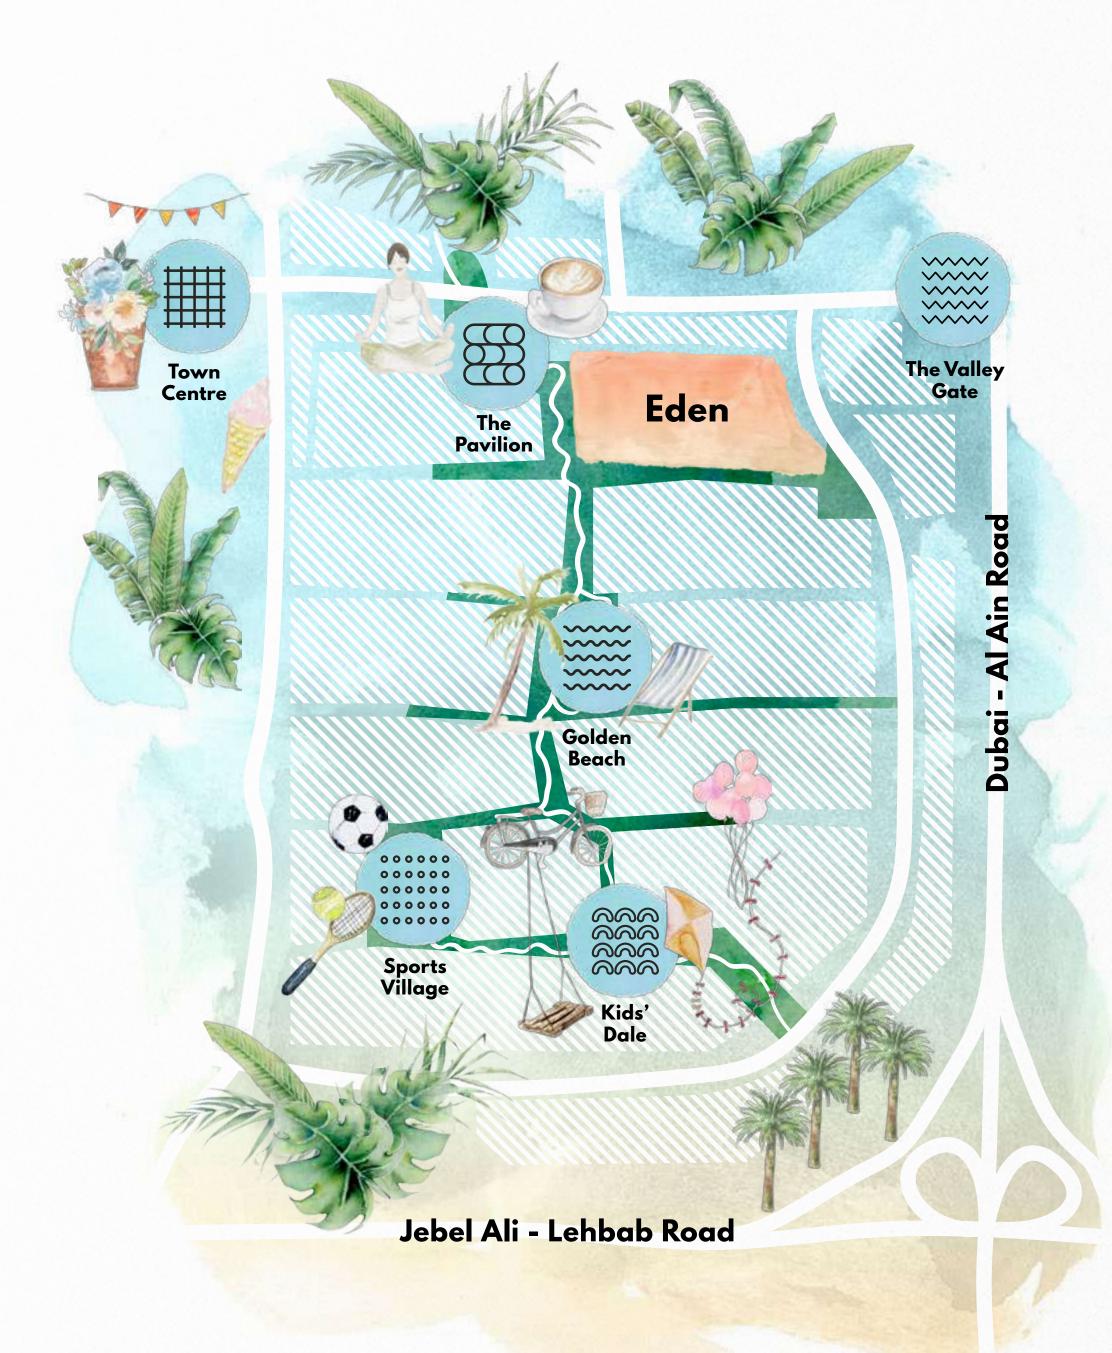

# The lifestyle of your dreams awaits

At THE VALLEY, EMAAR has put together its finest minds to bring you the best-in-class family amenities that have never been seen before in the region.

## Town Centre

32,000 sqm

Brighten up your day at the beating heart of THE VALLEY.

Indoor & outdoor retail

Farmers' market

Gourmet dining

00000000

#### Sports Village

20,000 sqm

Enjoy an active, fulfilling & healthy lifestyle at the Sports Village.

Sports courts

Playground & outdoor gym

Bicycle & running tracks

#### Kids' Dale

10,000 sqm

Let your little ones' imagination soar at Kids' Dale.

Rock climbing

Amphitheatre

Archaeological play area

## The Pavilion

33,000 sqm

Unwind with a sunset yoga class at The Pavilion.

Zen & oasis garden

Observation tower

Maze

#### Golden Beach

30,000 sqm

Spend your afternoons basking under the sun at the Golden Beach.

Water splash

Kids' play areas

F&E