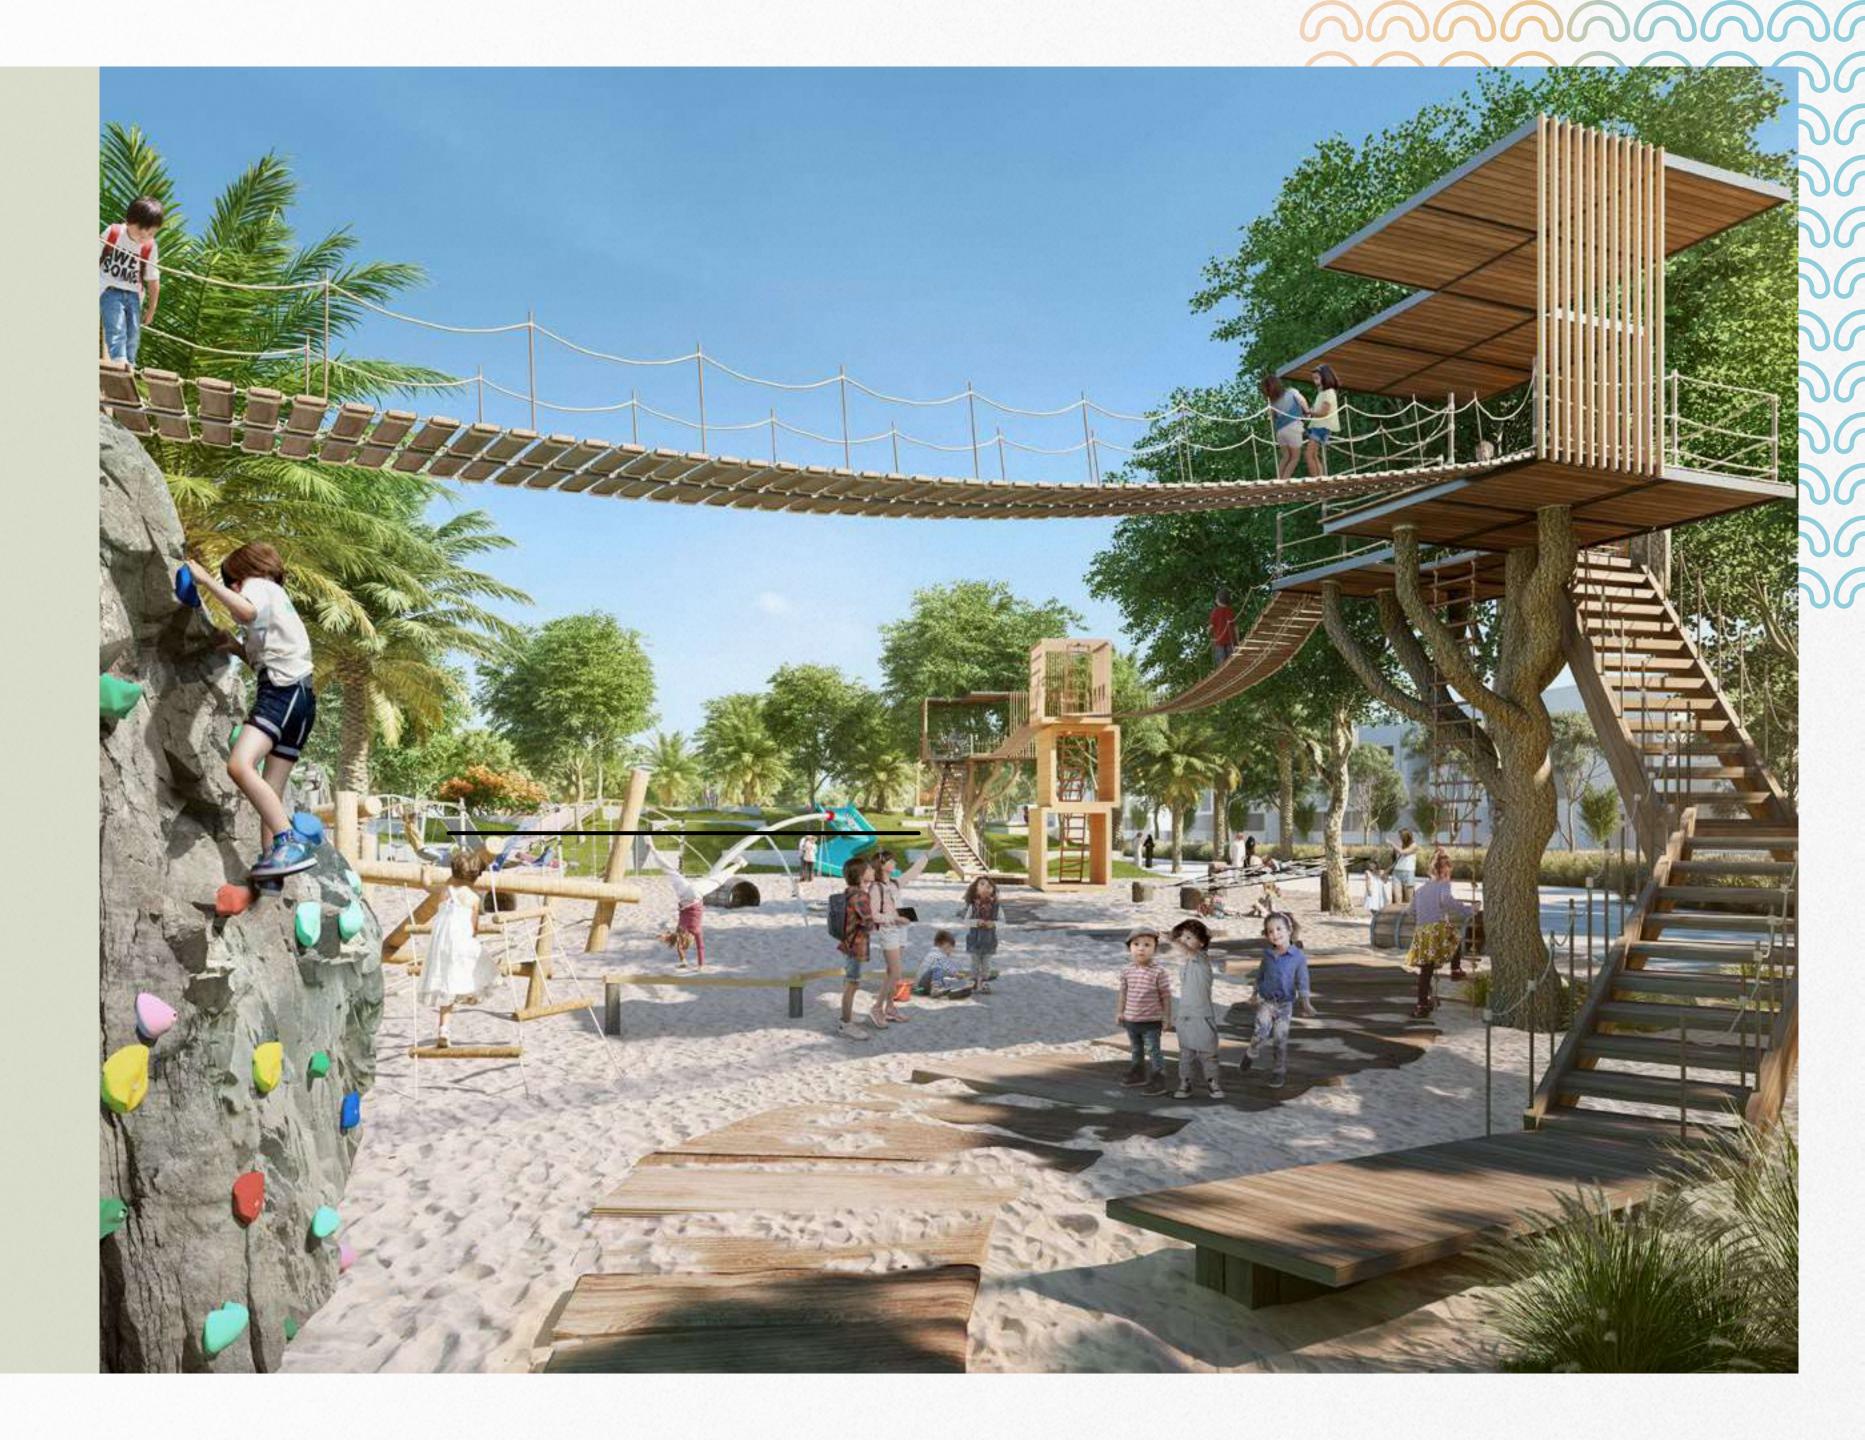

#### Kids' Dale

10,000 sqm

Let your little ones' imagination soar at Kids' Dale.

Rock climbing

Amphitheatre

Archaeological play area