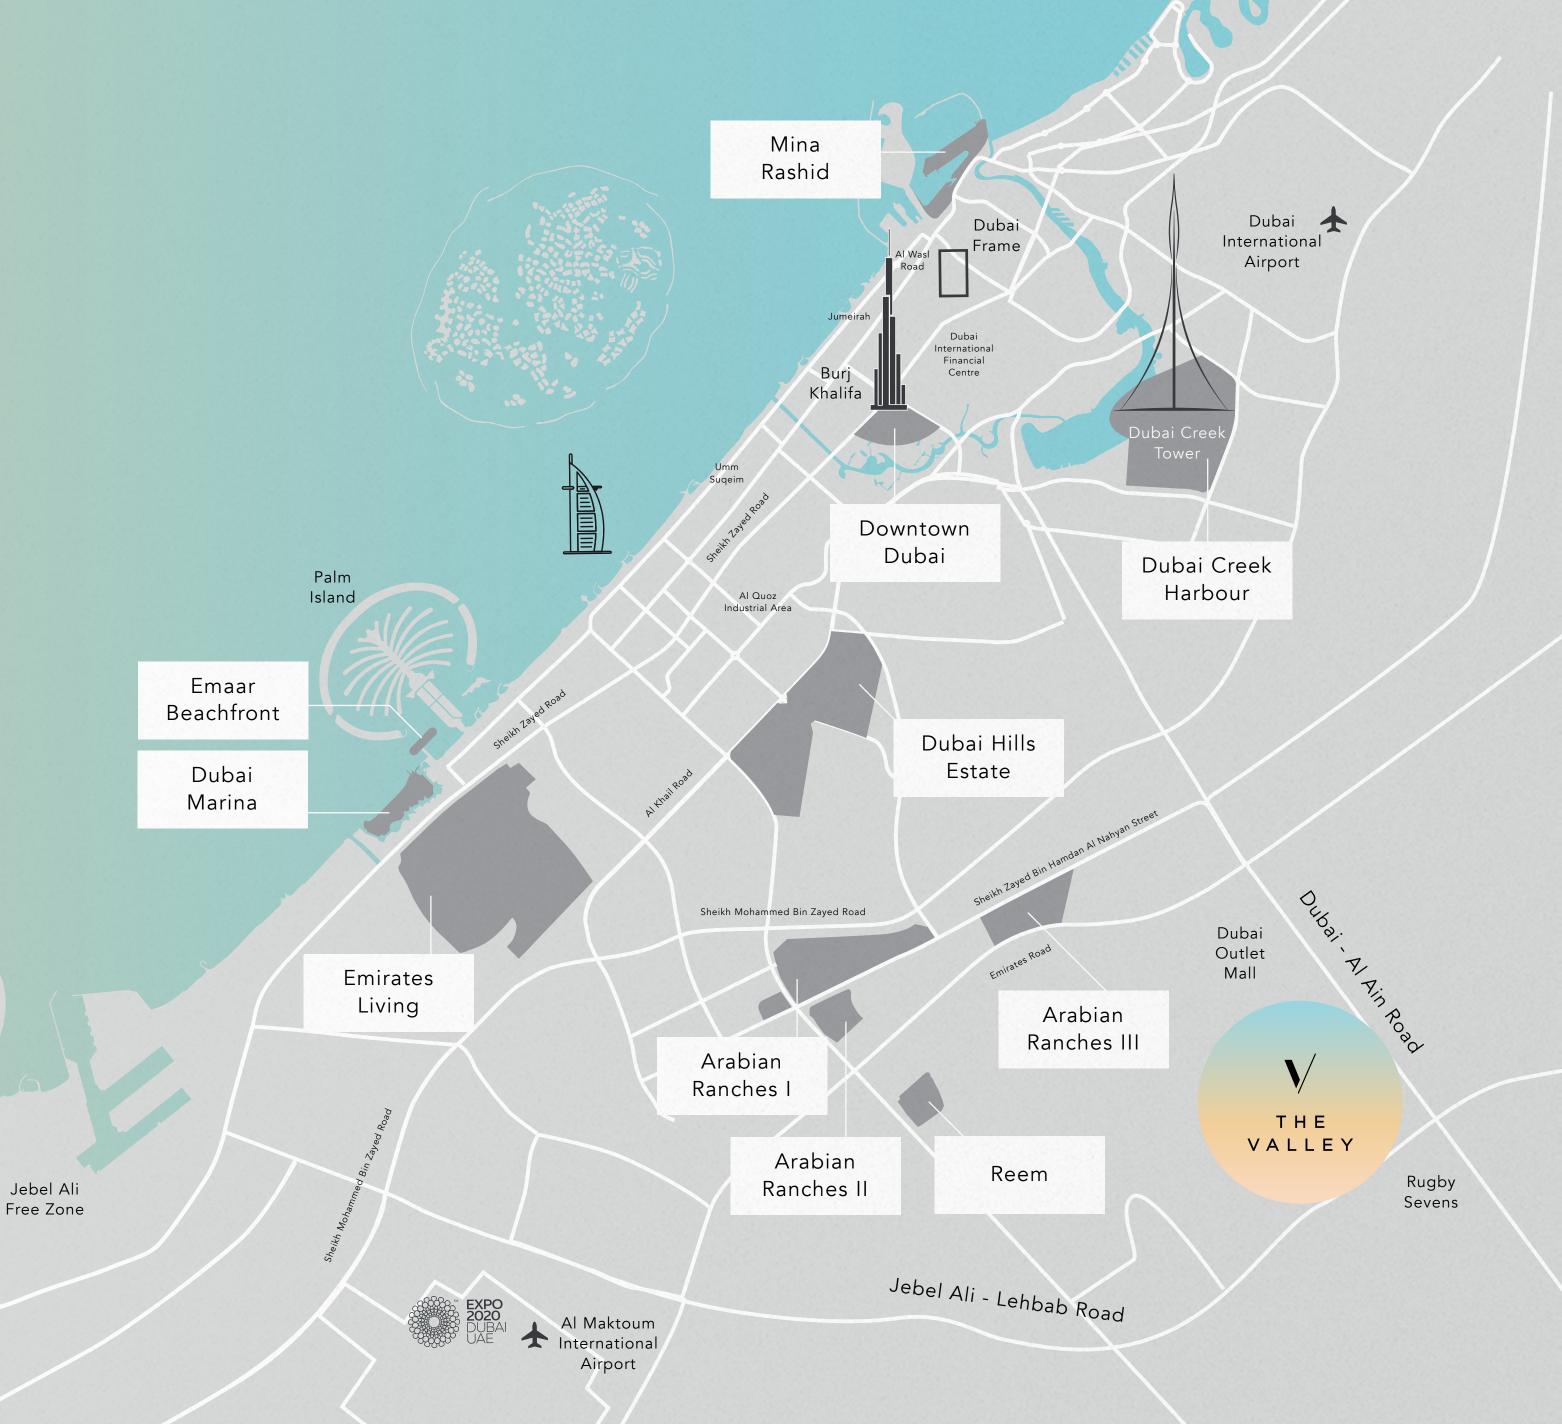

#### Back to our roots

THE VALLEY is strategically located on Dubai-Al Ain Road, a major thoroughfare connecting two of the UAE's most iconic Emirates.

The duality of being away from the busyness of Dubai, while still being well-connected to the city, makes THE VALLEY the UAE's most accessible family sanctuary.

05

minutes' drive from Dubai Rugby Sevens

25

minutes' drive from Burj Khalifa/ The Dubai Mall 08

minutes' drive from Dubai Outlet Mall

25

minutes' drive from Dubai International Airport