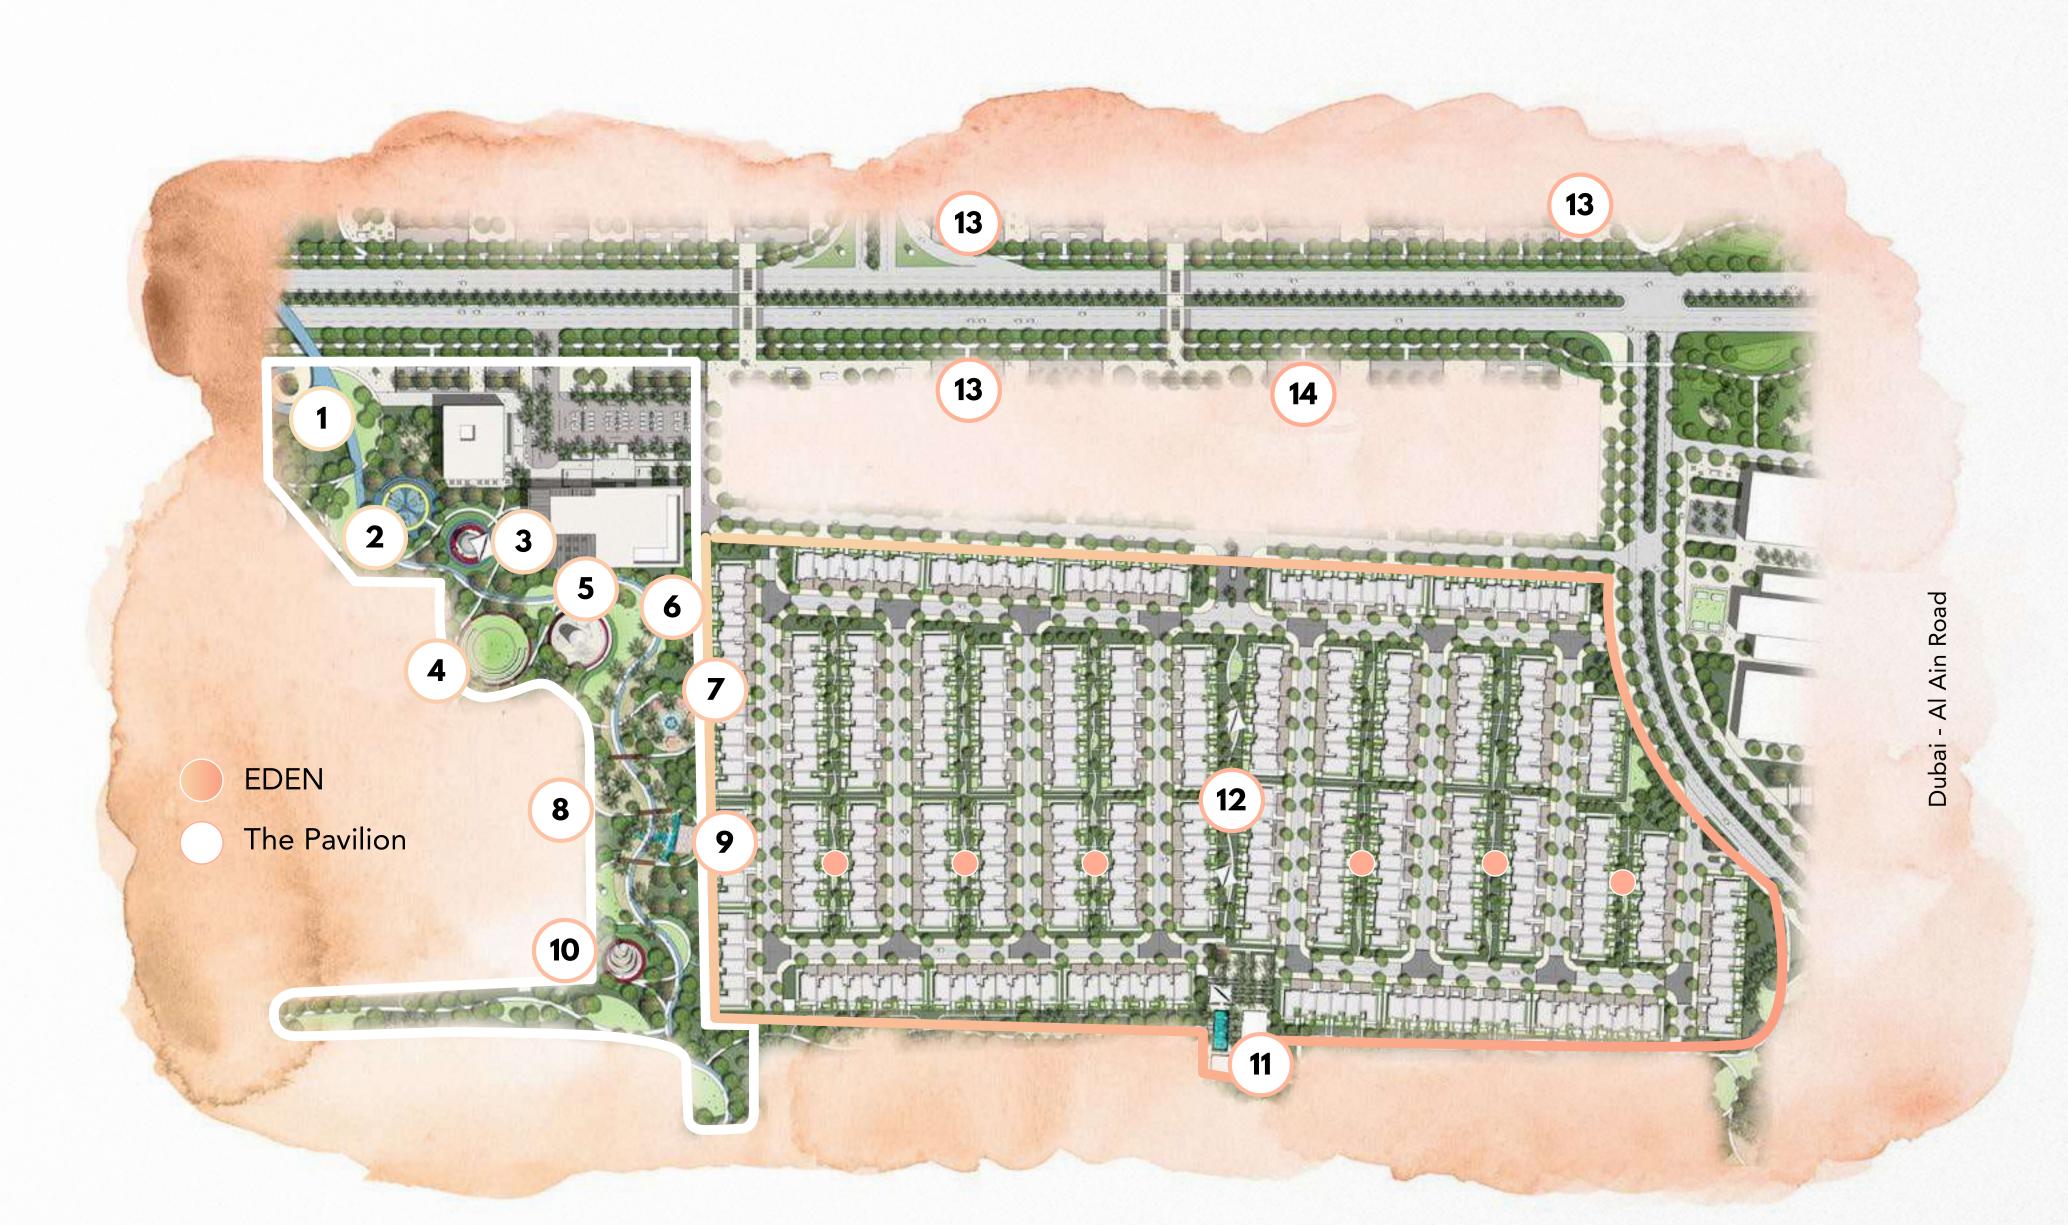

#### **EDEN**

- 1 Bicycle track
- 2 Basketball courts
- 3 Kids' play area
- 4 Amphitheatre
- 5 Edu-scape playground
- 6 Multi-purpose lawn
- 7 Beach & splash pad
- 8 Hammock zone
- 9 Zen garden
- 10 Observation tower
- 11 Community centre
- 12 Central gardens
- 13 Food trucks
- 14 Kiosks
- Alley