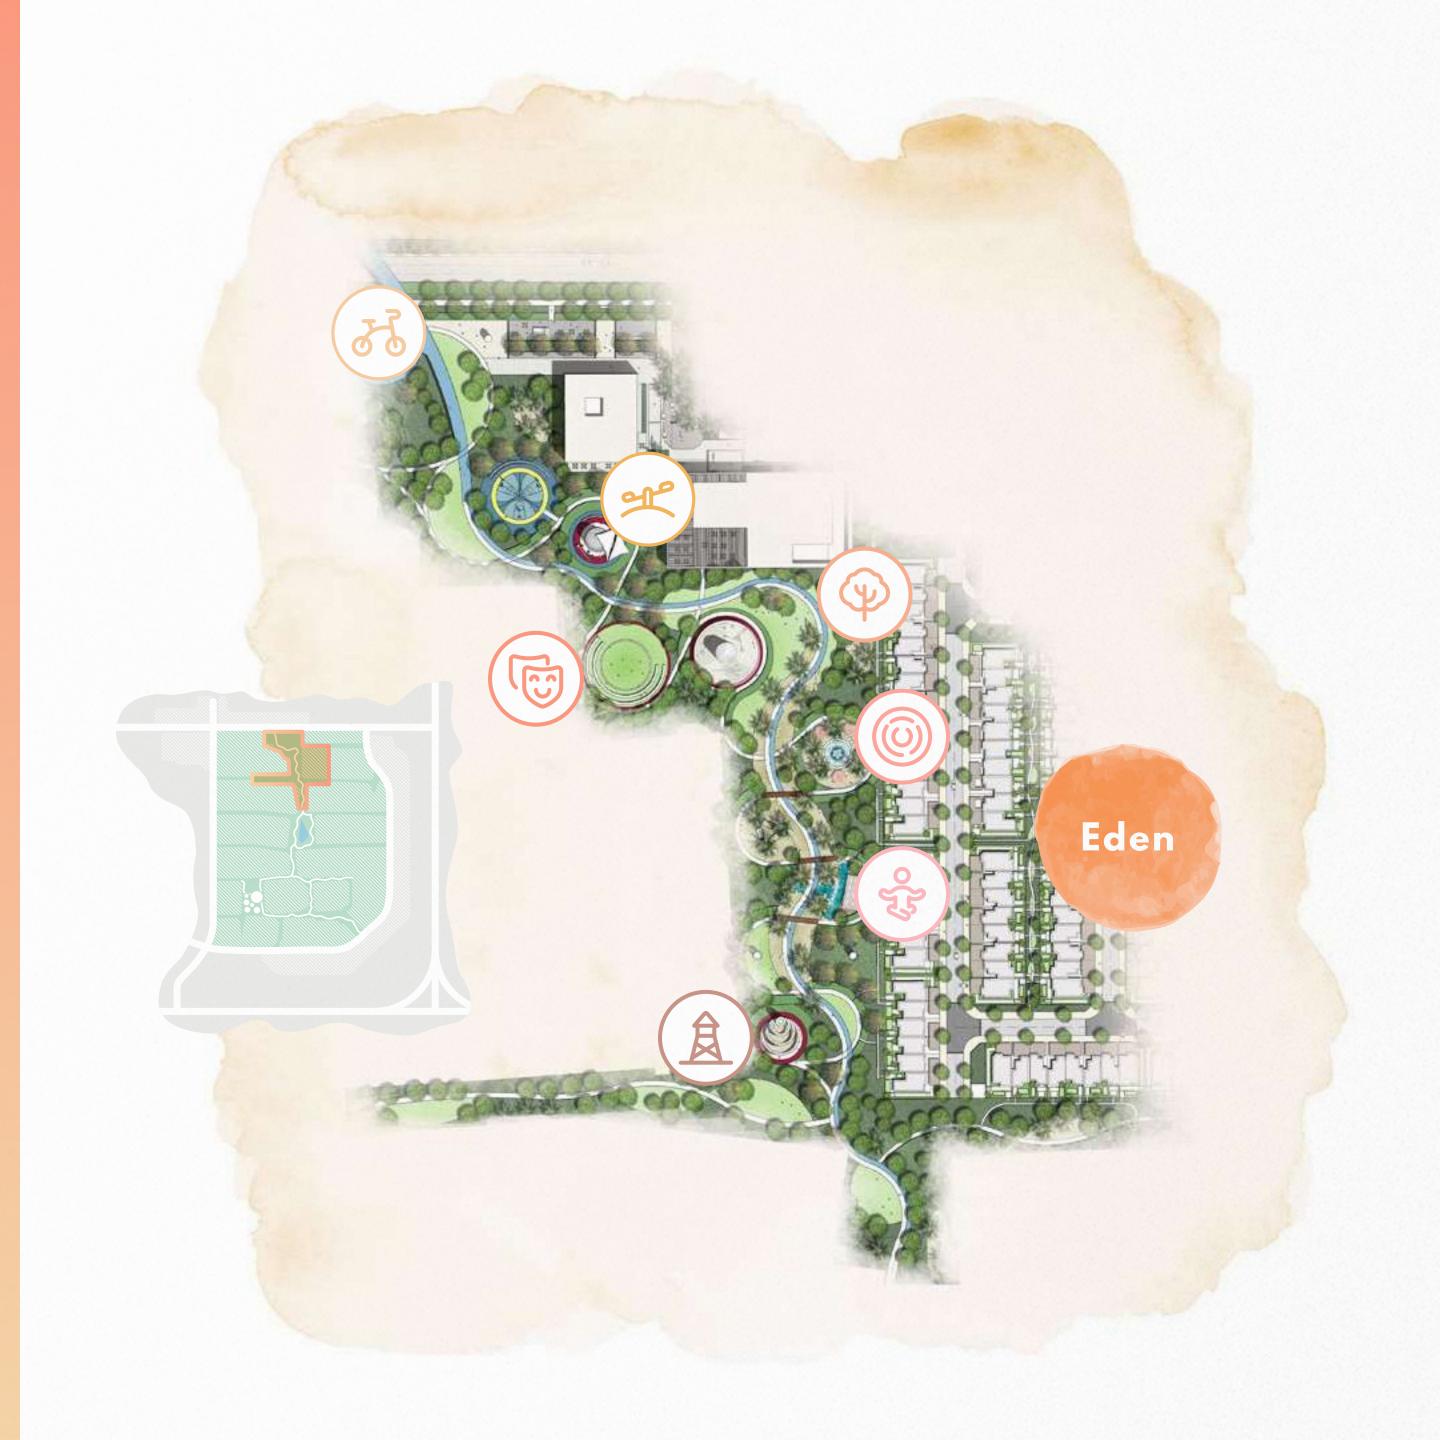

### Home Dream Home

THE VALLEY's first villa community, EDEN, is designed to elevate your every day.

With well-shaded walkable streets, generous green spaces and an array of exceptional amenities, you and your loved ones will live the lifestyle you have always dreamt of.

#### **EDEN**

- 1 Bicycle track
- 2 Basketball courts
- 3 Kids' play area
- 4 Amphitheatre
- 5 Edu-scape playground
- 6 Multi-purpose lawn
- 7 Beach & splash pad
- 8 Hammock zone
- 9 Zen garden
- 10 Observation tower
- 11 Community centre
- 12 Central gardens
- 13 Food trucks
- 14 Kiosks
- Alley