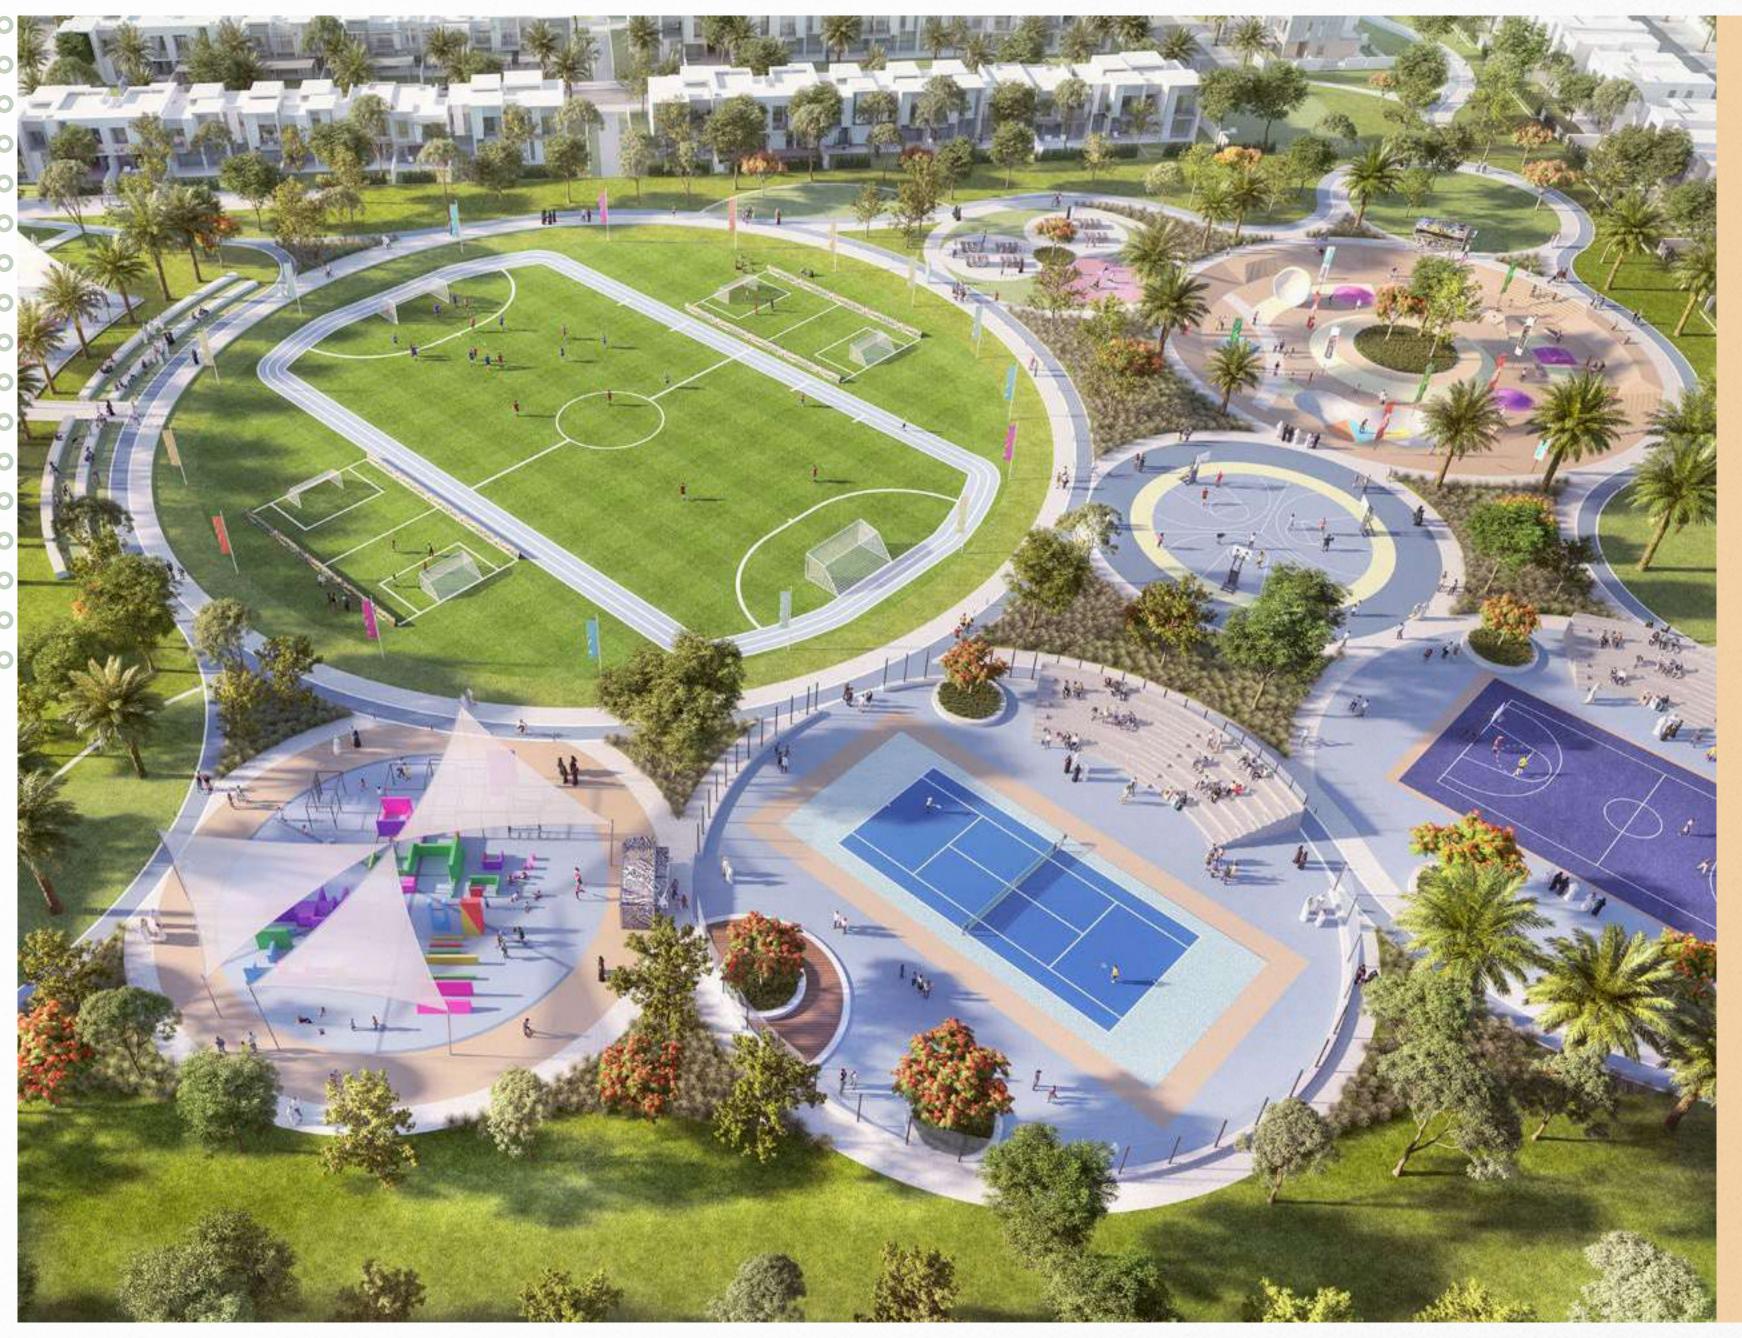

#### Sports Village

20,000 sqm

Enjoy an active, fulfilling & healthy lifestyle at the Sports Village.

Sports courts

Playground & outdoor gym

Bicycle & running tracks