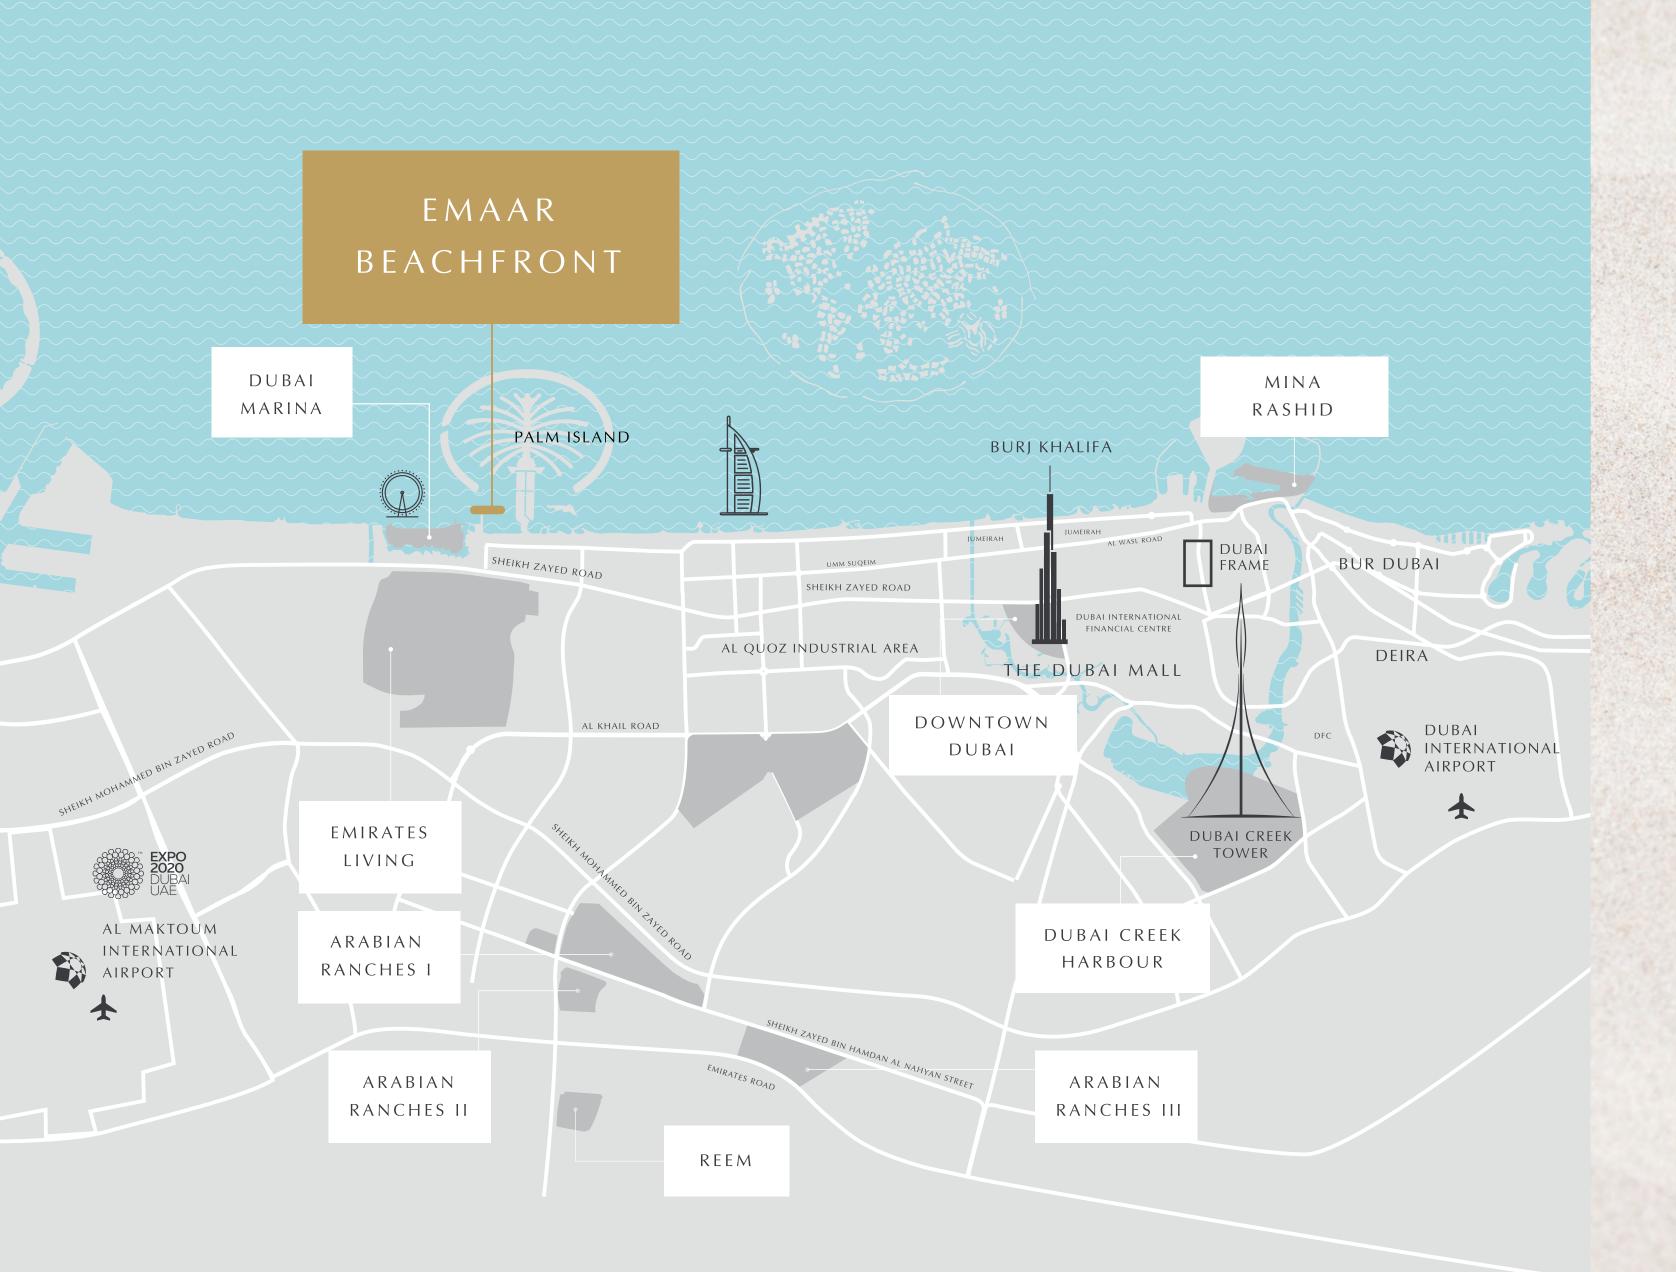

Closest to Dubai Marina & The Palm

5 mins from Sheikh Zayed Road

Walking distance to parks

E M A A R B E A C H F R O N T

34

EMAAR BEACHFRONT

# PERFECTLY CONNECTED

05 Mins to

Dubai Marina

05

Mins to The Palm

25

Mins to Downtown Dubai 25 Mins to Dubai Int'l Airport

### 25

Mins to Al Maktoum Int'l Airport