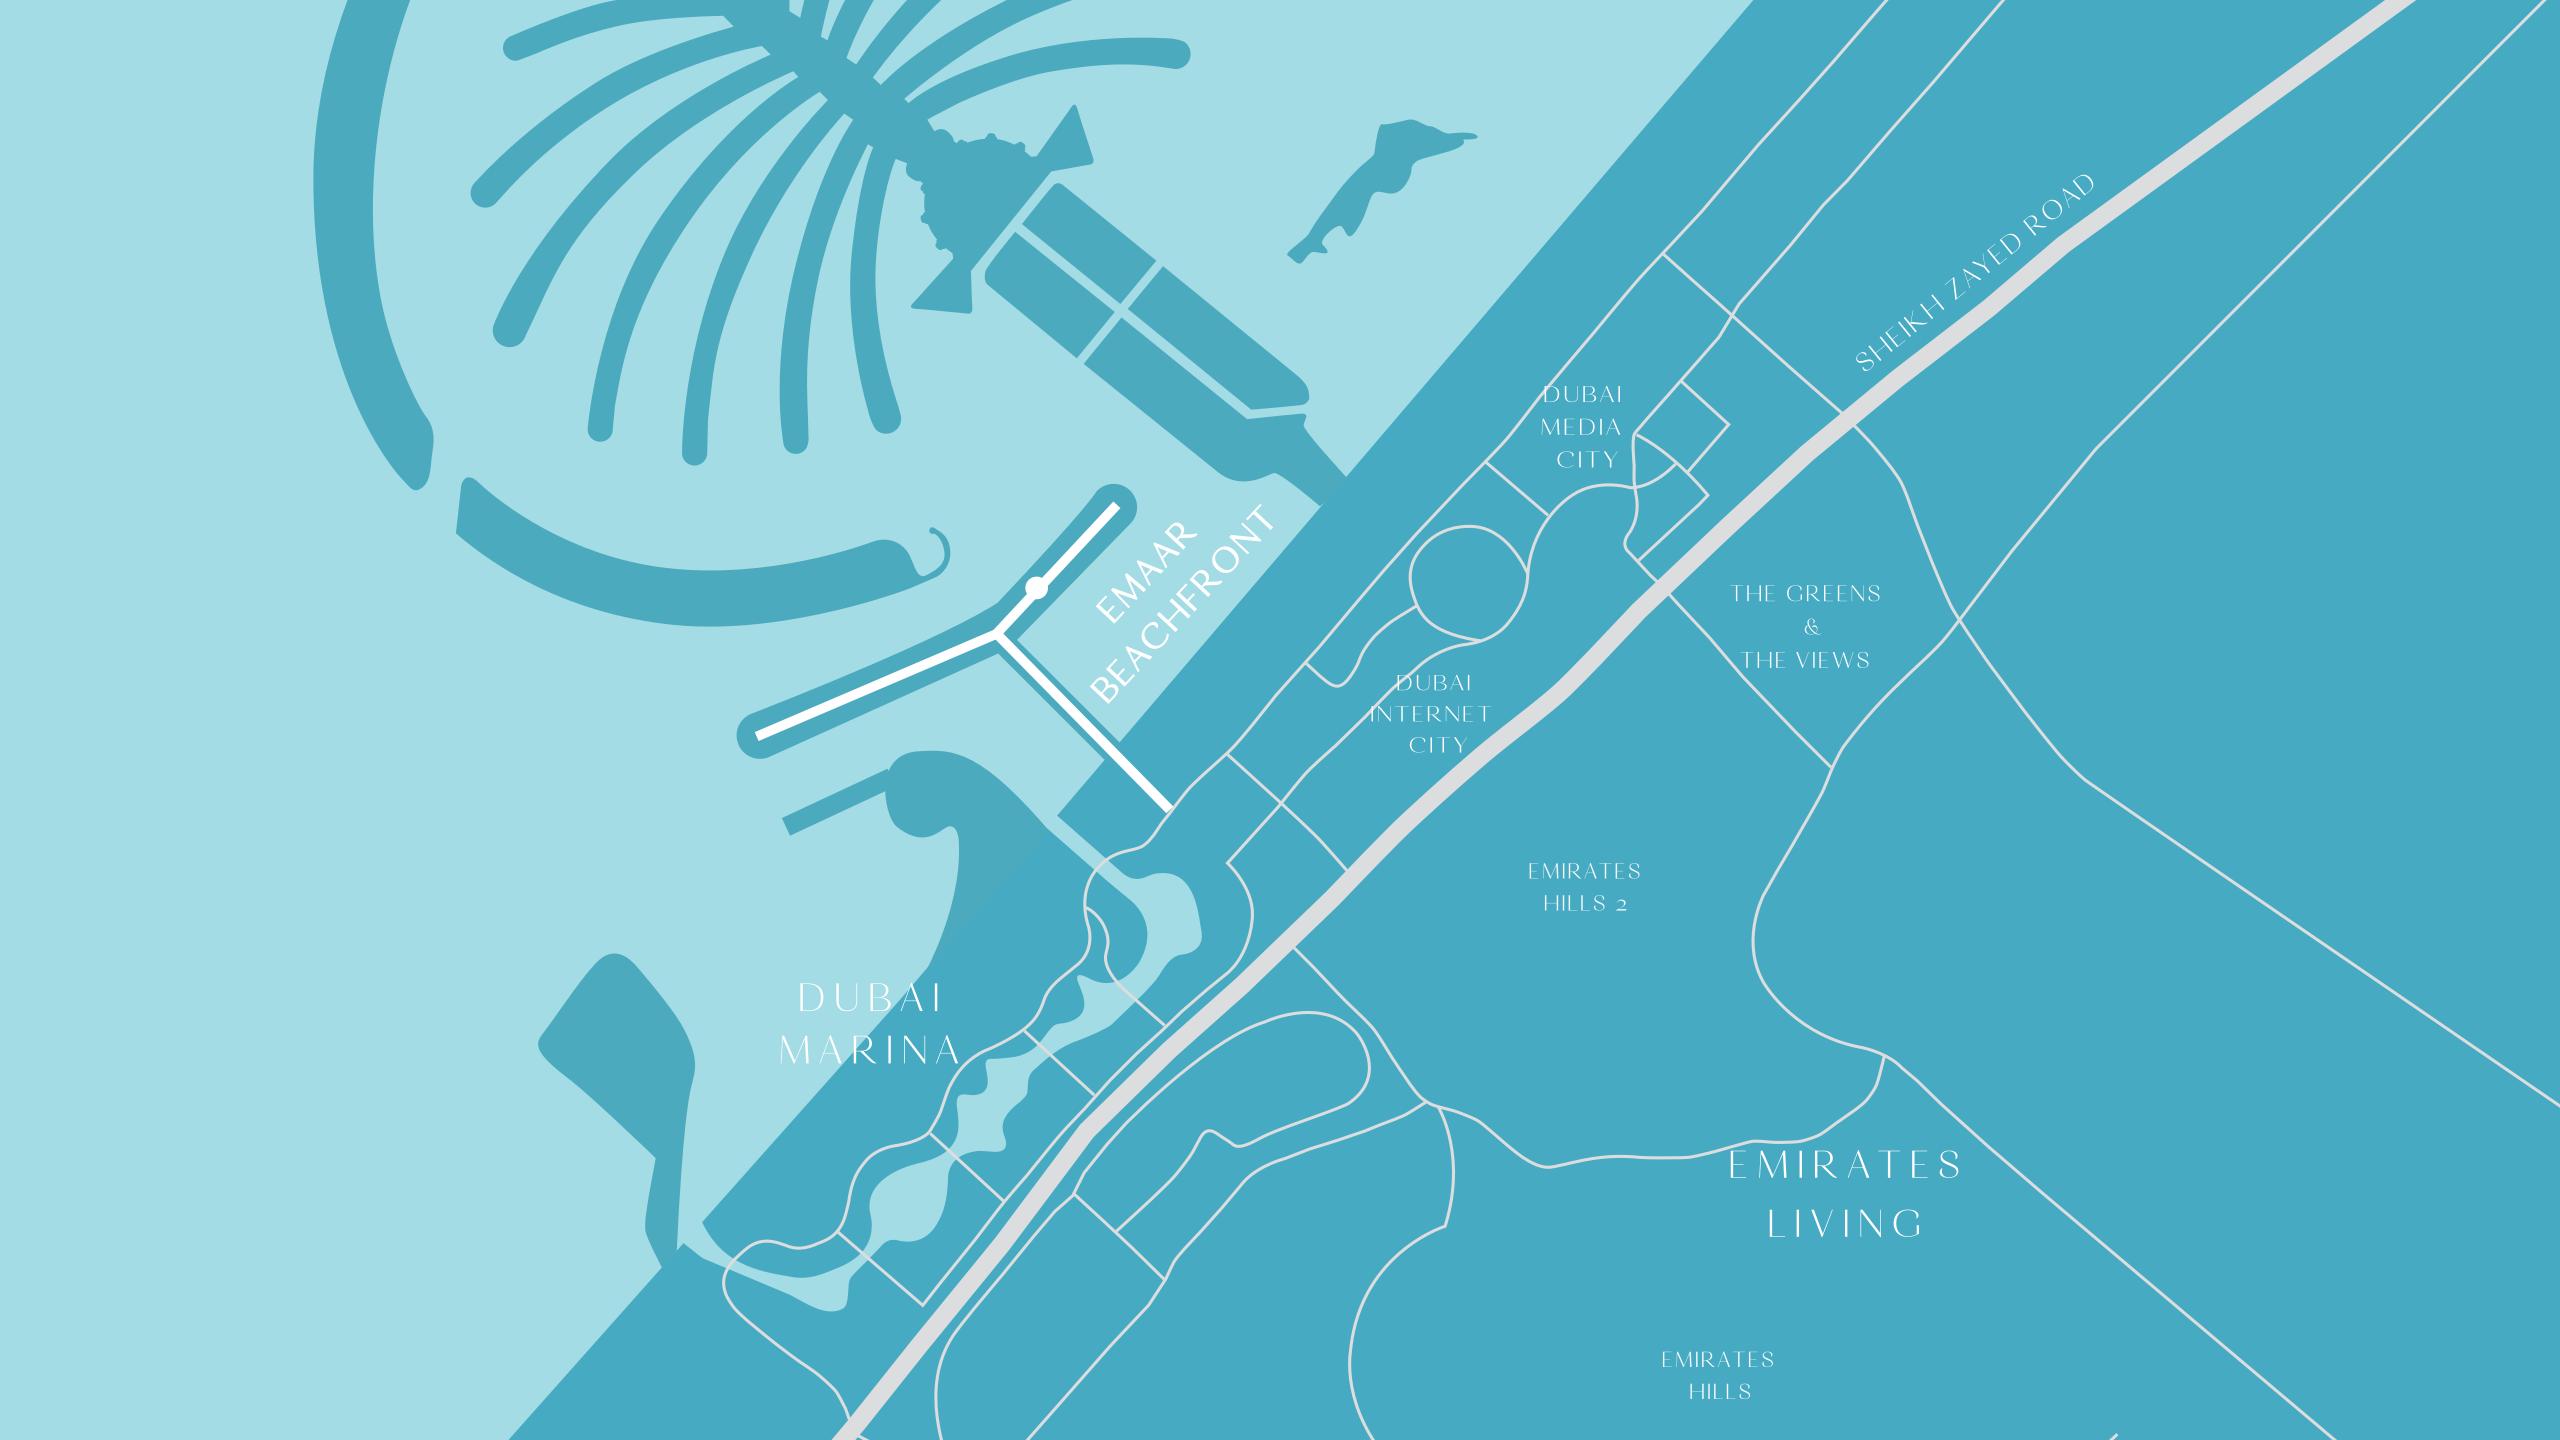

### EMAAR BEACHFRONT

## A SANCTUARY OF ESCAPISM

Marina Vista occupies the most prestigious location. It's one of the first residences at the entry point to the island and nearest to Dubai Marina. Visit the marina by foot, car or yacht, or slip into a city adventure via Sheikh Zayed Road, which is just an interchange and two traffic lights away. Or simply spend a day on the delicate white beach lapped by the azure blue sea.