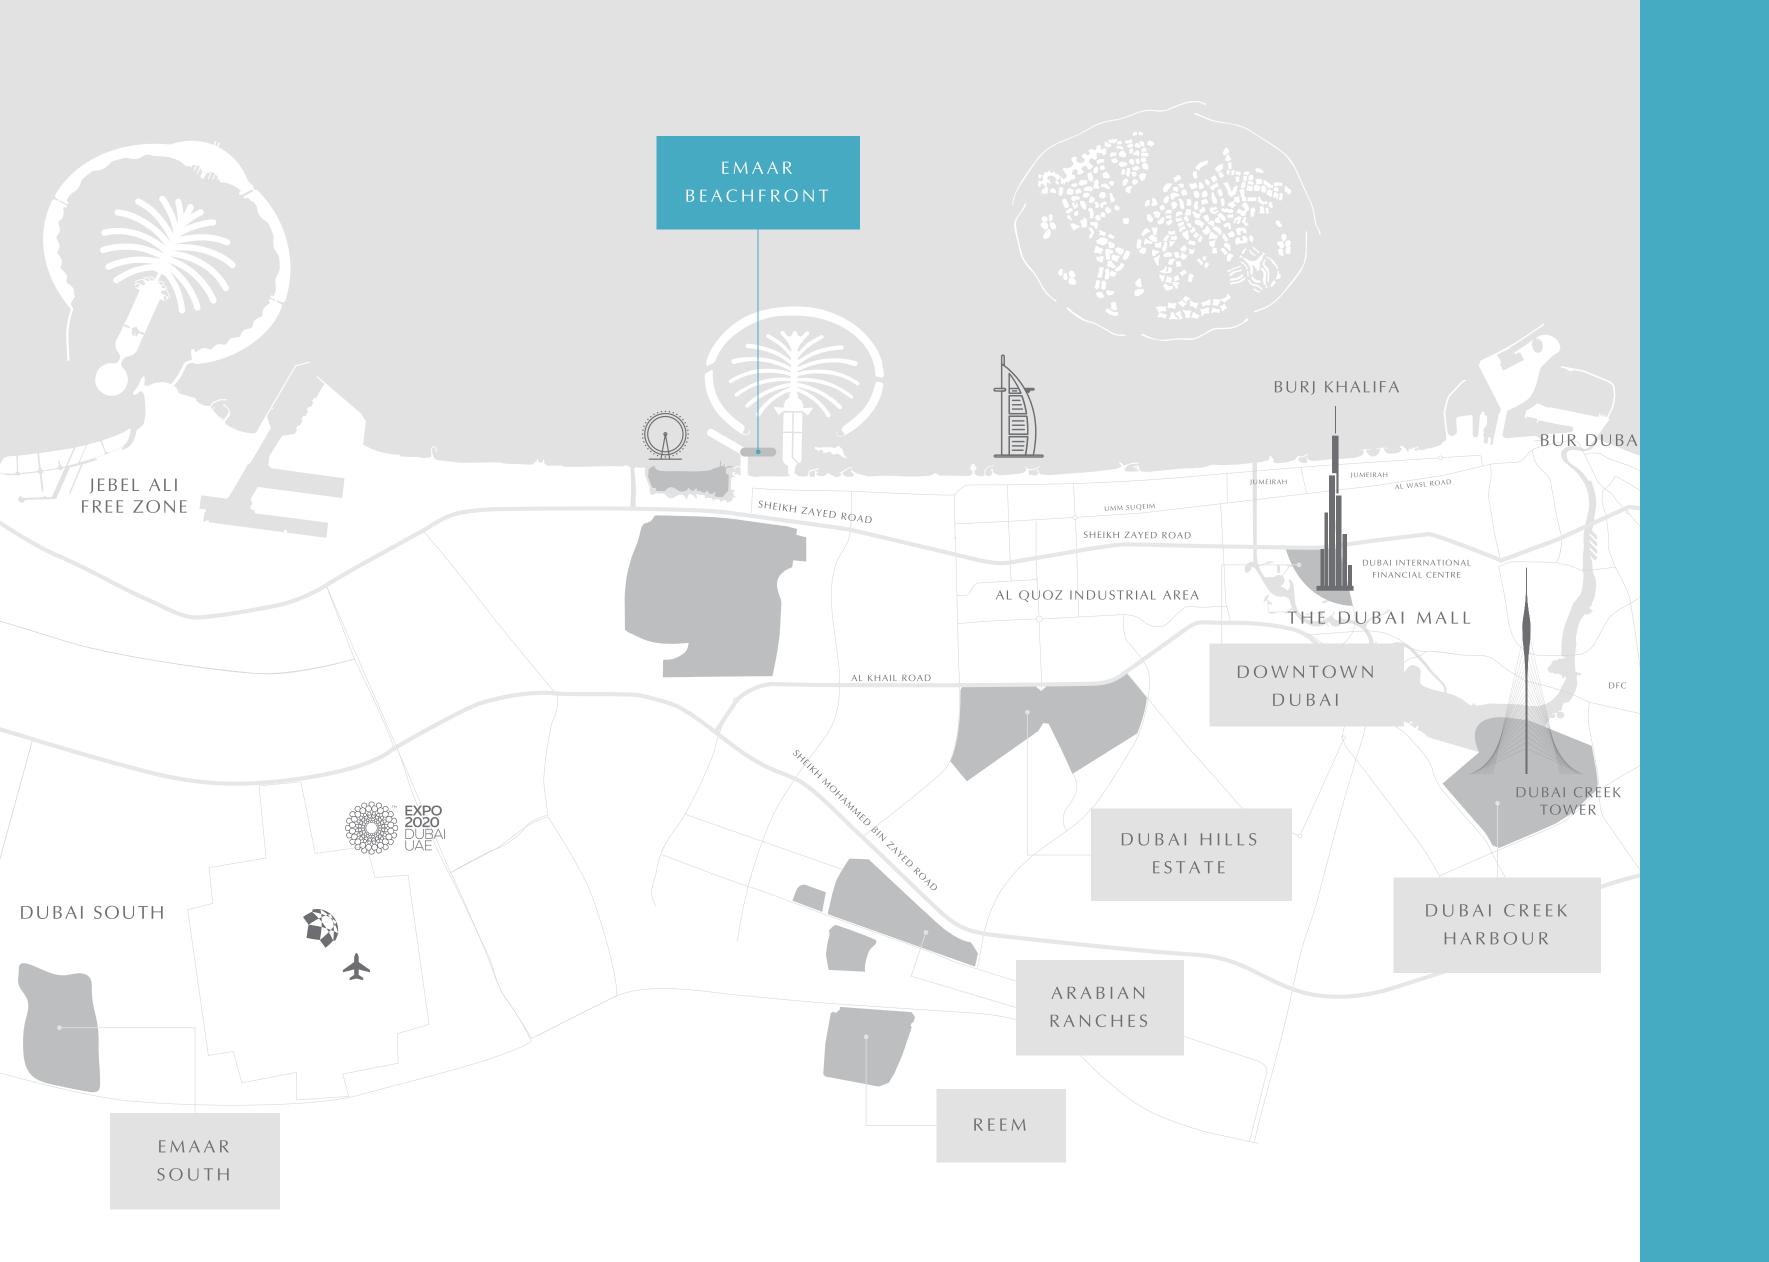

## A SANCTUARY OF ESCAPISM

Marina Vista occupies the most prestigious location. It's one of the first residences at the entry point to the island and nearest to Dubai Marina. Visit the marina by foot, car or yacht, or slip into a city adventure via Sheikh Zayed Road, which is just an interchange and two traffic lights away. Or simply spend a day on the delicate white beach lapped by the azure blue sea.