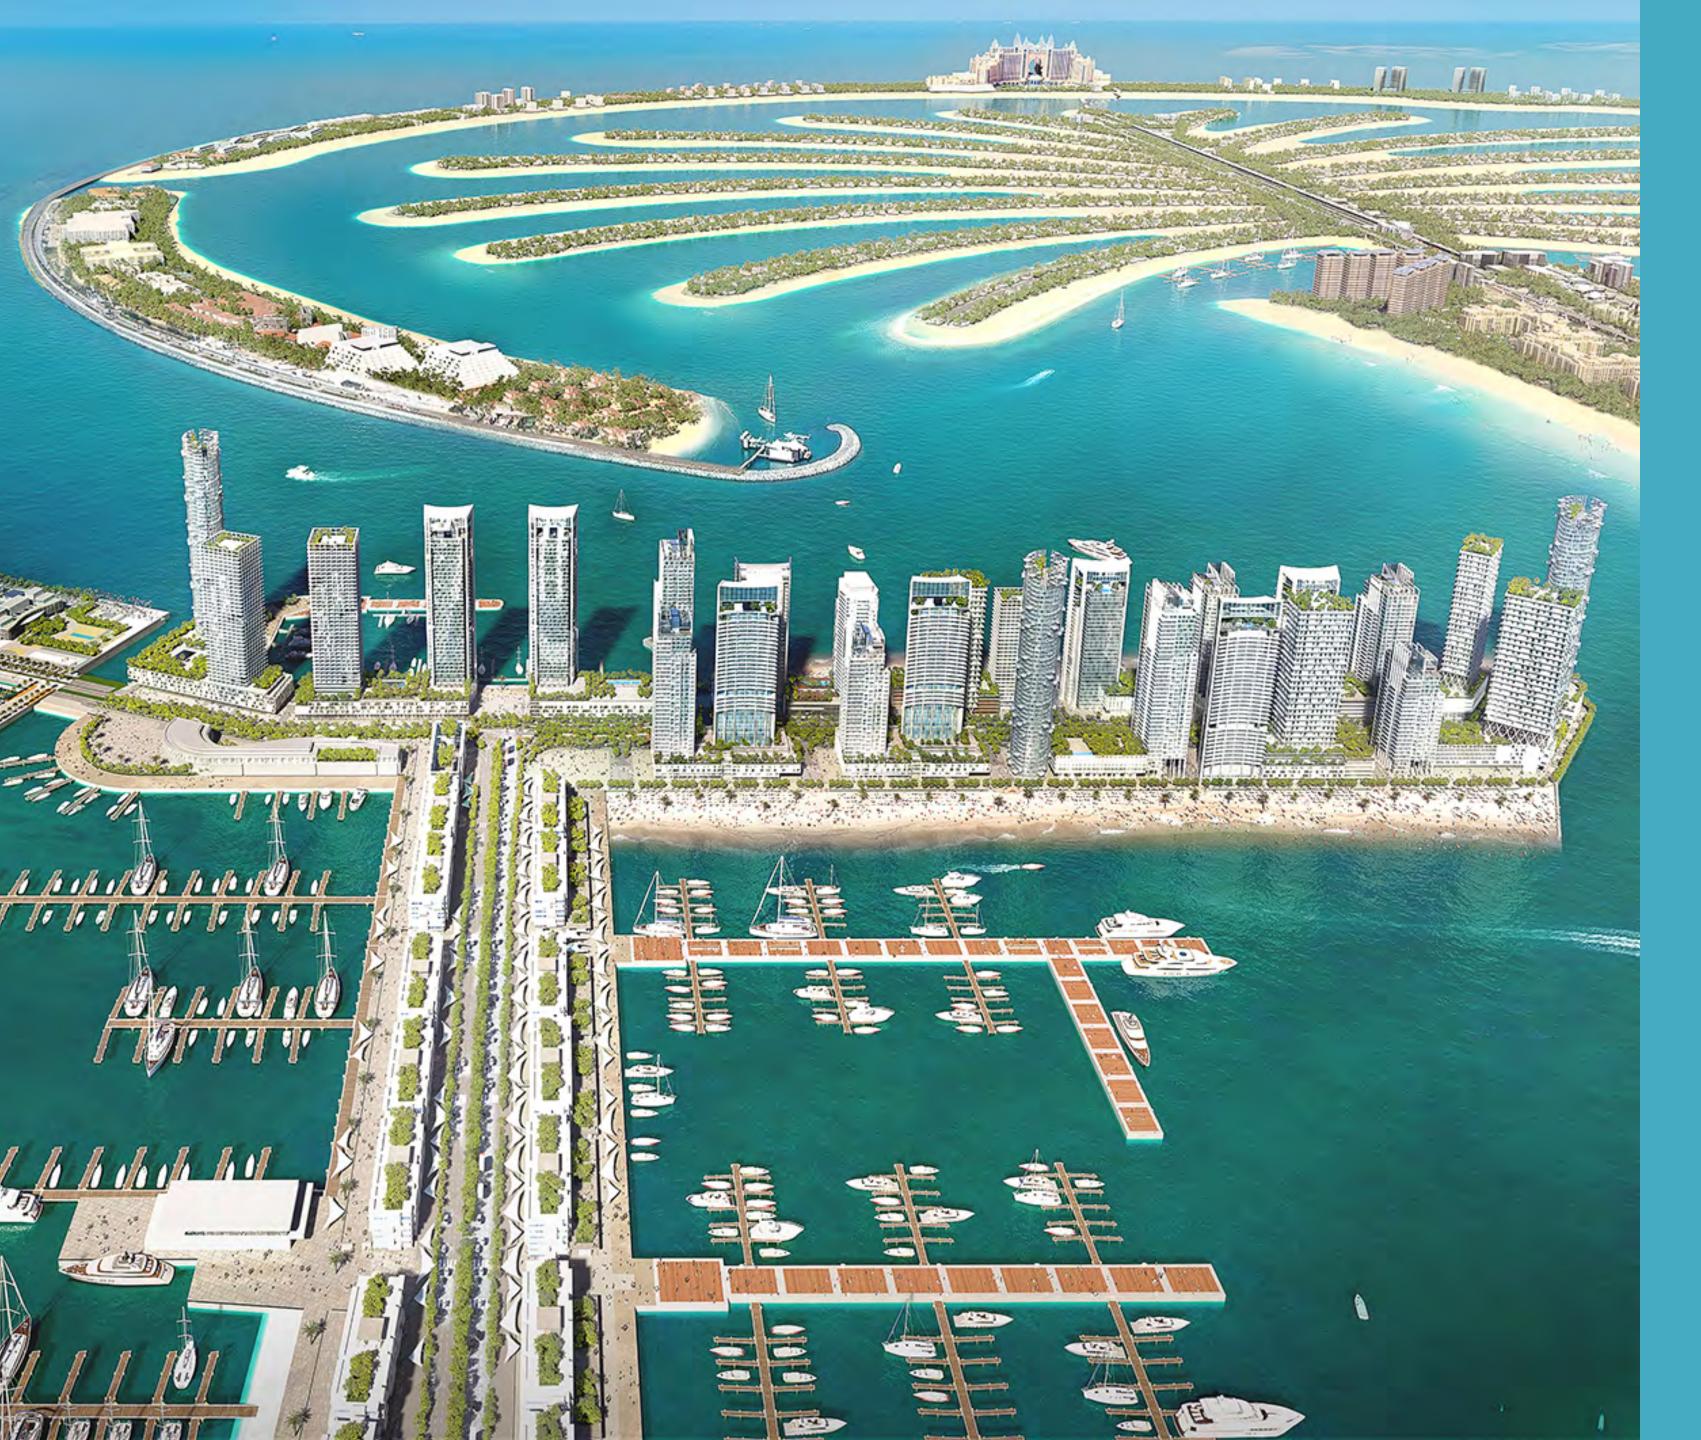

#### PRIVATE BEACH LIVING

Lose yourself in the beauty of a private gated island. Take your pick between 27 glistening towers rising above the azure blue waters of the Arabian Gulf, each one more stunning than the next. Wake up to soothing sounds of waves; sail into the open horizon; or take a relaxing dip in the open sea. At Emaar Beachfront, your every day is a beach day.

Beachfront
Residential Towers

10,000 Residential Units

1. 5 K MPristineBeach

13,000 SQ.M Retail

Mall

20
Minutes to
Dubai Int'l Airport

4 5
Minutes to
Al Maktoum Airport