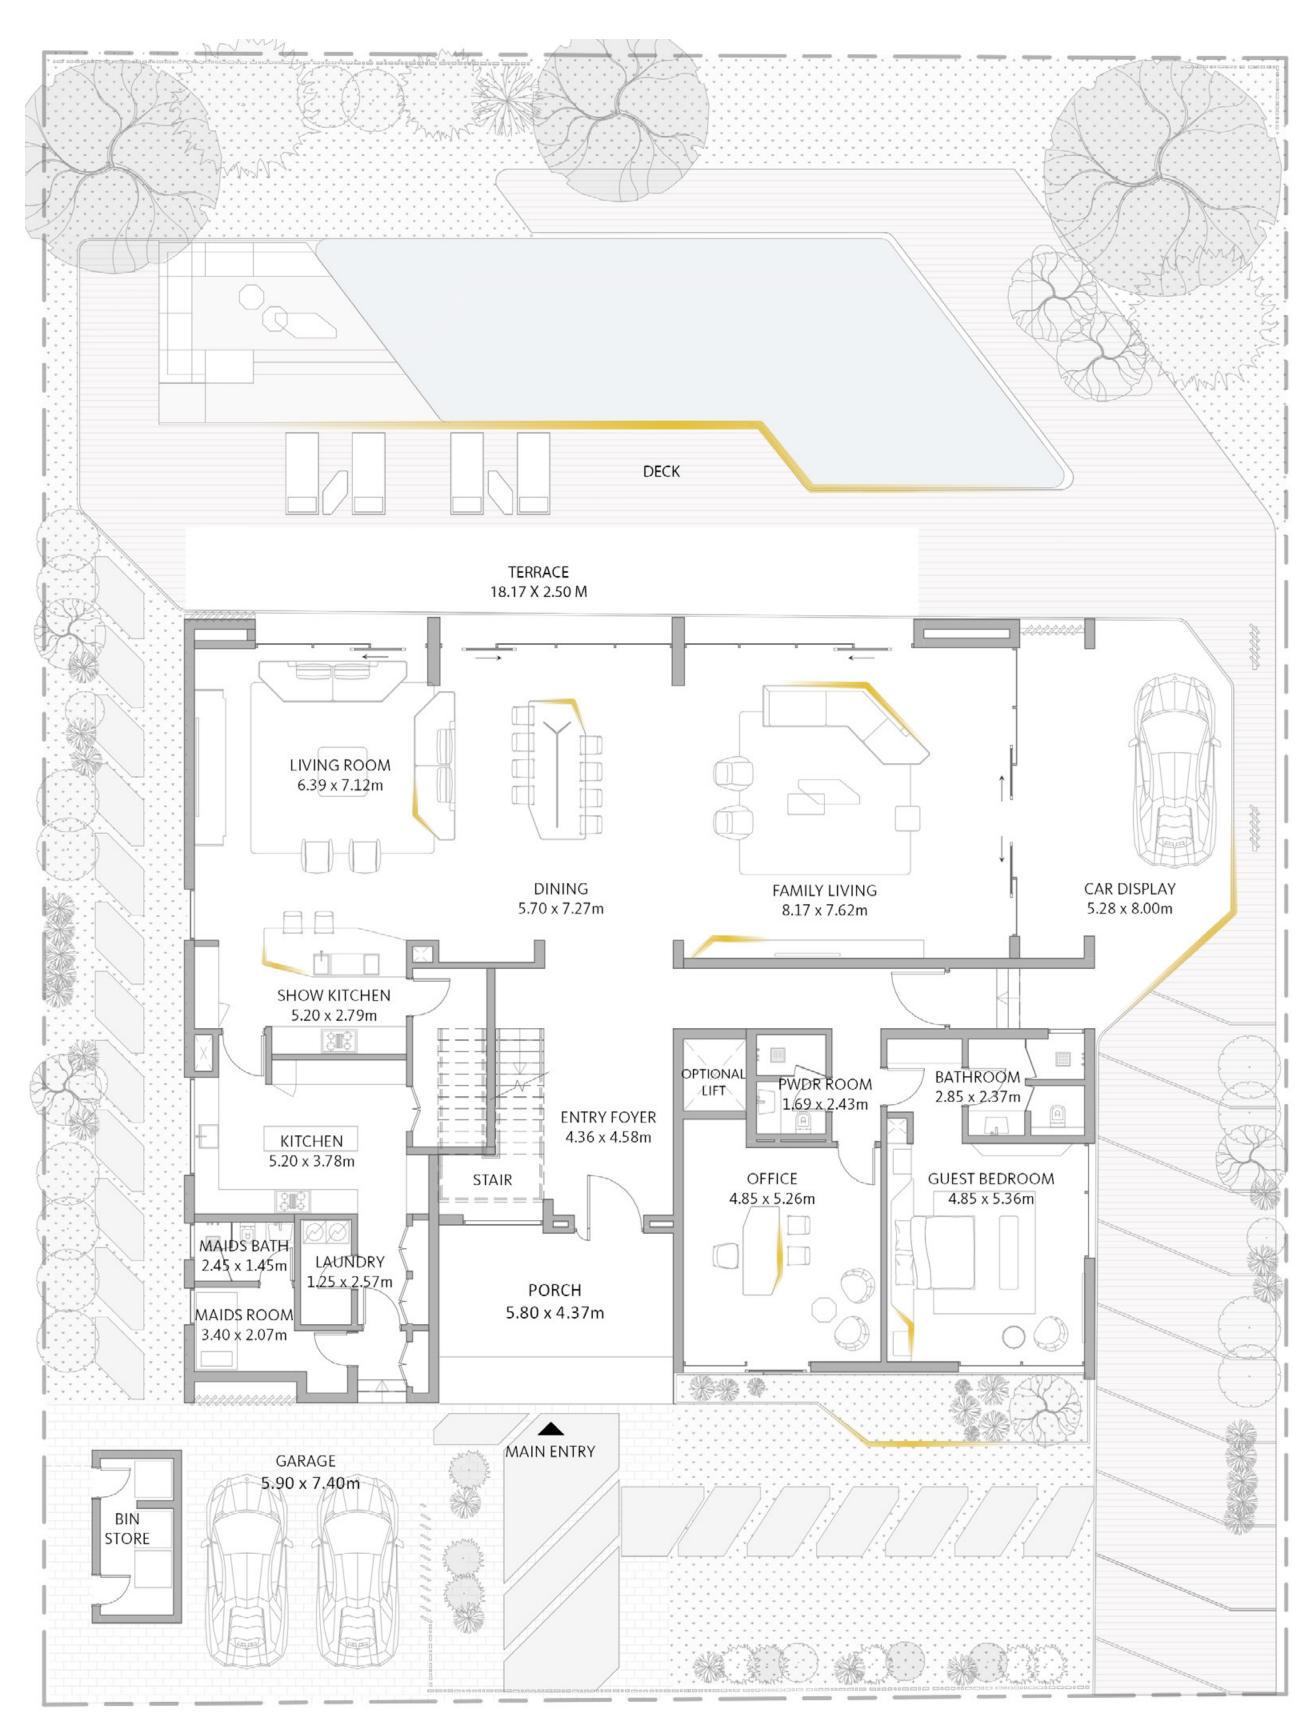

GROUND FLOOR

FIRST FLOOR

GROUND FLOOR ROOF FLOOR

**FLOOR PLAN** 1. All dimensions are in imperial and metric, and measured from finish to finish excluding construction tolerances. 2. All materials, dimensions, and drawings are approximate only. 3. Information is subject to change without notice, at developer's absolute discretion. 4. Actual area may vary from the stated area. 5. Drawings not to scale. 6. All images used are for illustrative purposes only and do not represent the actual size, features, specifications, fittings, and furnishings. 7. The developer reserves the right to make revisions / alterations, at it's absolute discretion, without any liability whatsoever. 8. The involvement of Automobili Lamborghini S.p.A. in this project is limited to the concepts for the interior design of the Residences. The respective owners of the Private Residence are not authorised to use the Automobili Lamborghini trademarks under any circumstances.