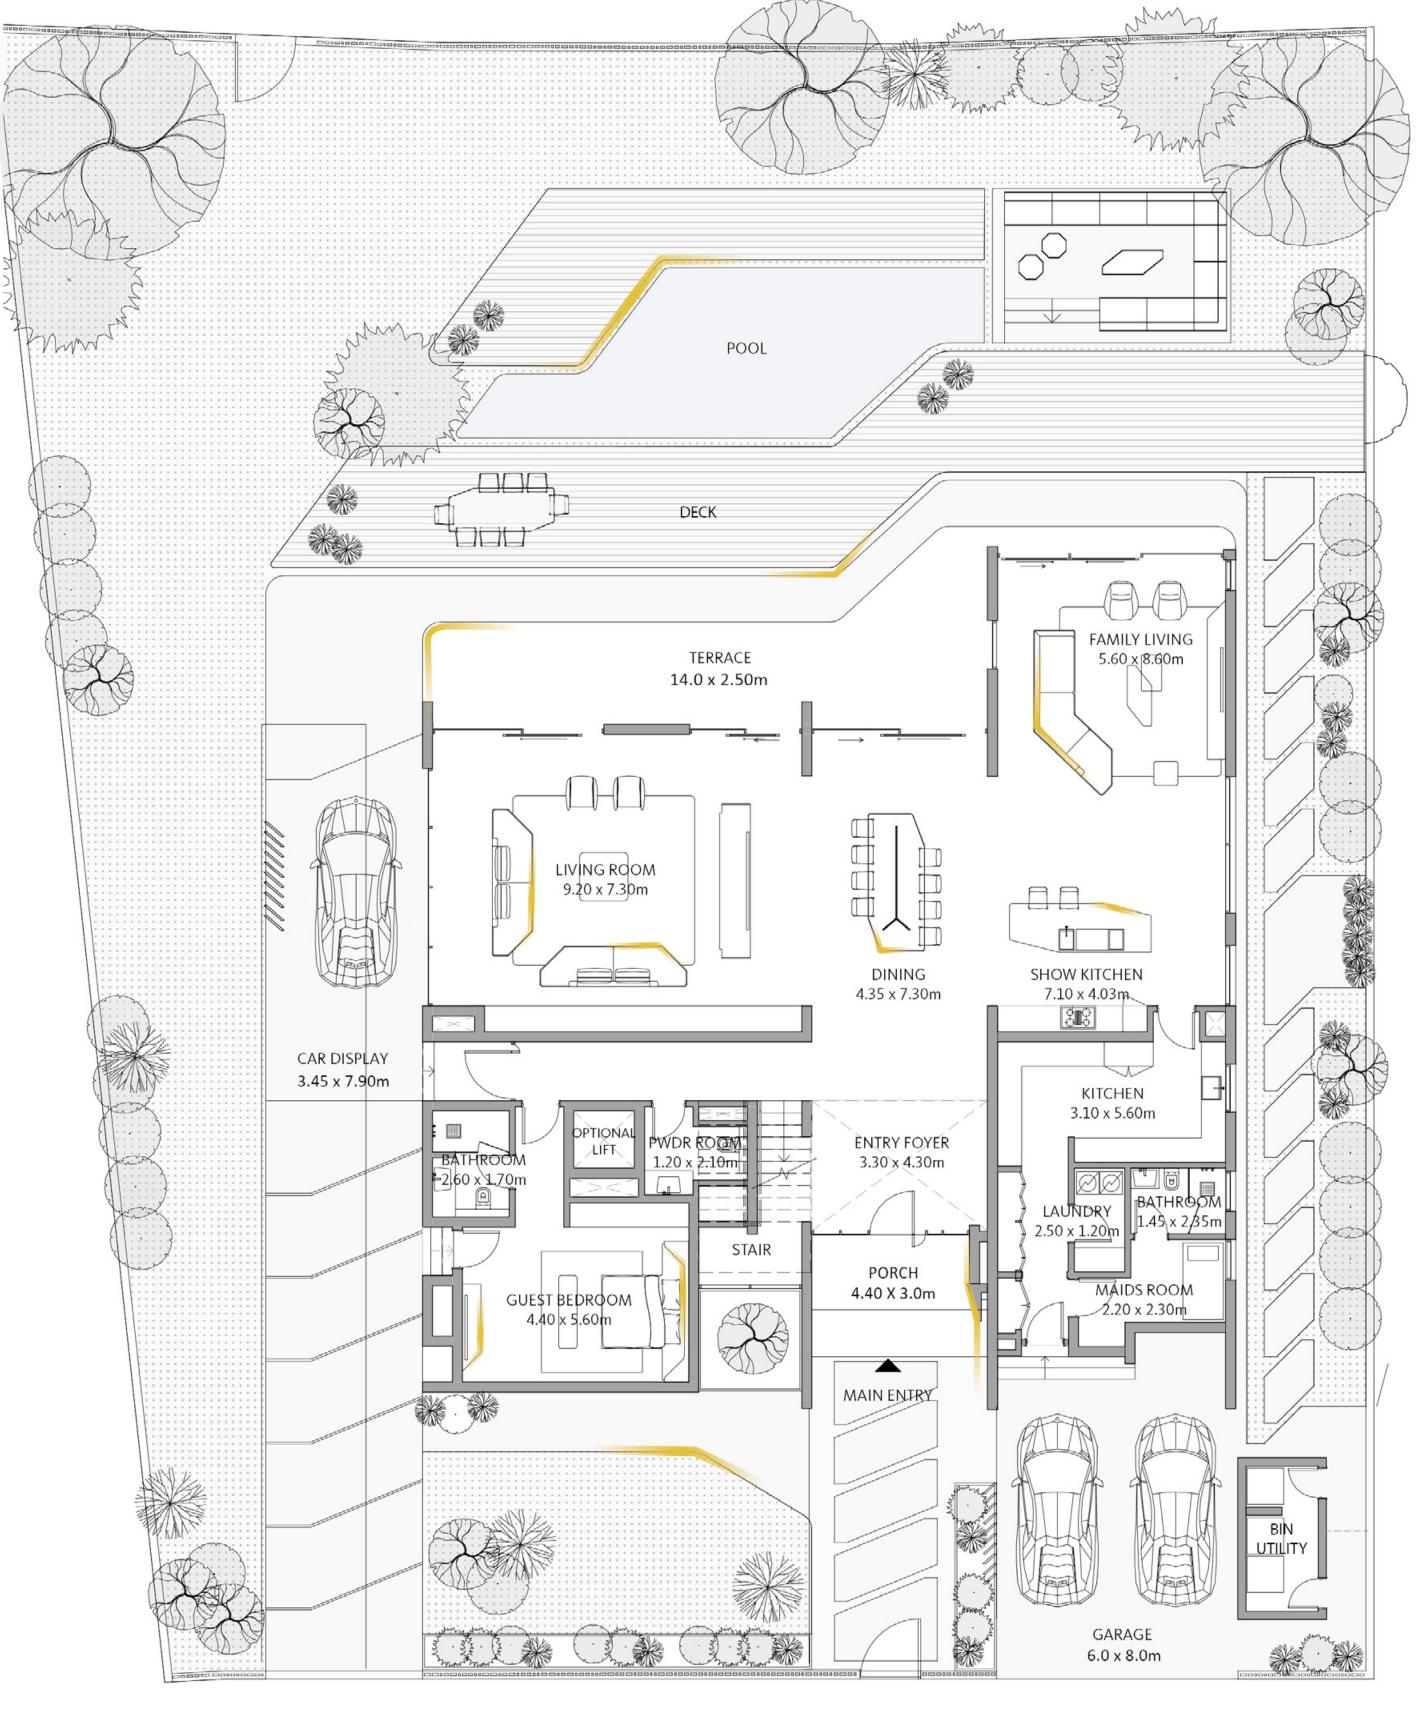

GROUND FLOOR

FIRST FLOOR

GROUND FLOOR ROOF FLOOR

**FLOOR PLAN** 1. All dimensions are in imperial and metric, and measured from finish to finish excluding construction tolerances. 2. All materials, dimensions, and drawings are approximate only. 3. Information is subject to change without notice, at developer's absolute discretion. 4. Actual area may vary from the stated area. 5. Drawings not to scale. 6. All images used are for illustrative purposes only and do not represent the actual size, features, specifications, fittings, and furnishings. 7. The developer reserves the right to make revisions / alterations, at it's absolute discretion, without any liability whatsoever. 8. The involvement of Automobili Lamborghini S.p.A. in this project is limited to the concepts for the interior design of the Residences. The respective owners of the Private Residence are not authorised to use the Automobili Lamborghini trademarks under any circumstances.