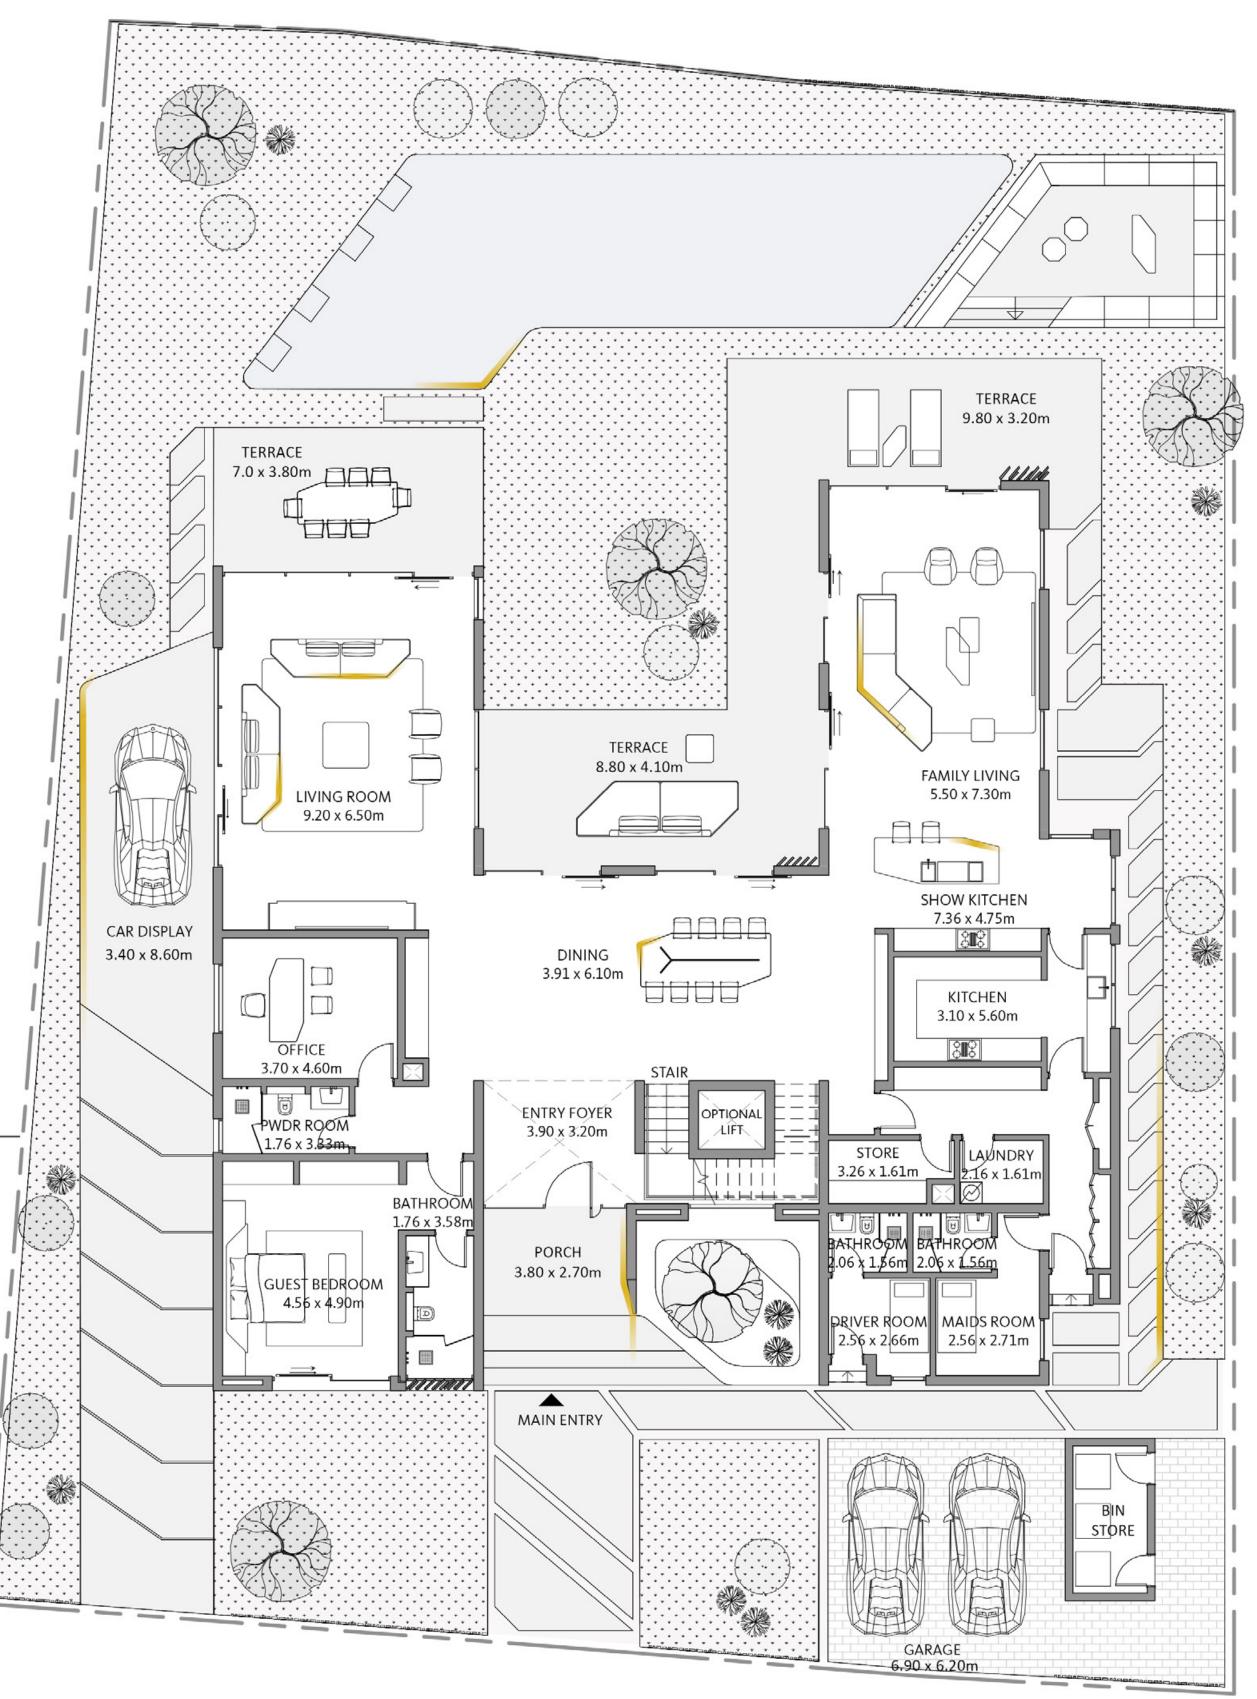

GROUND FLOOR

FIRST FLOOR

GROUND FLOOR ROOF FLOOR

**FLOOR PLAN** 1. All dimensions are in imperial and metric, and measured from finish to finish excluding construction tolerances. 2. All materials, dimensions, and drawings are approximate only. 3. Information is subject to change without notice, at developer's absolute discretion. 4. Actual area may vary from the stated area. 5. Drawings not to scale. 6. All images used are for illustrative purposes only and do not represent the actual size, features, specifications, fittings, and furnishings. 7. The developer reserves the right to make revisions / alterations, at it's absolute discretion, without any liability whatsoever. 8. The involvement of Automobili Lamborghini S.p.A. in this project is limited to the concepts for the interior design of the Residences. The respective owners of the Private Residence are not authorised to use the Automobili Lamborghini trademarks under any circumstances.