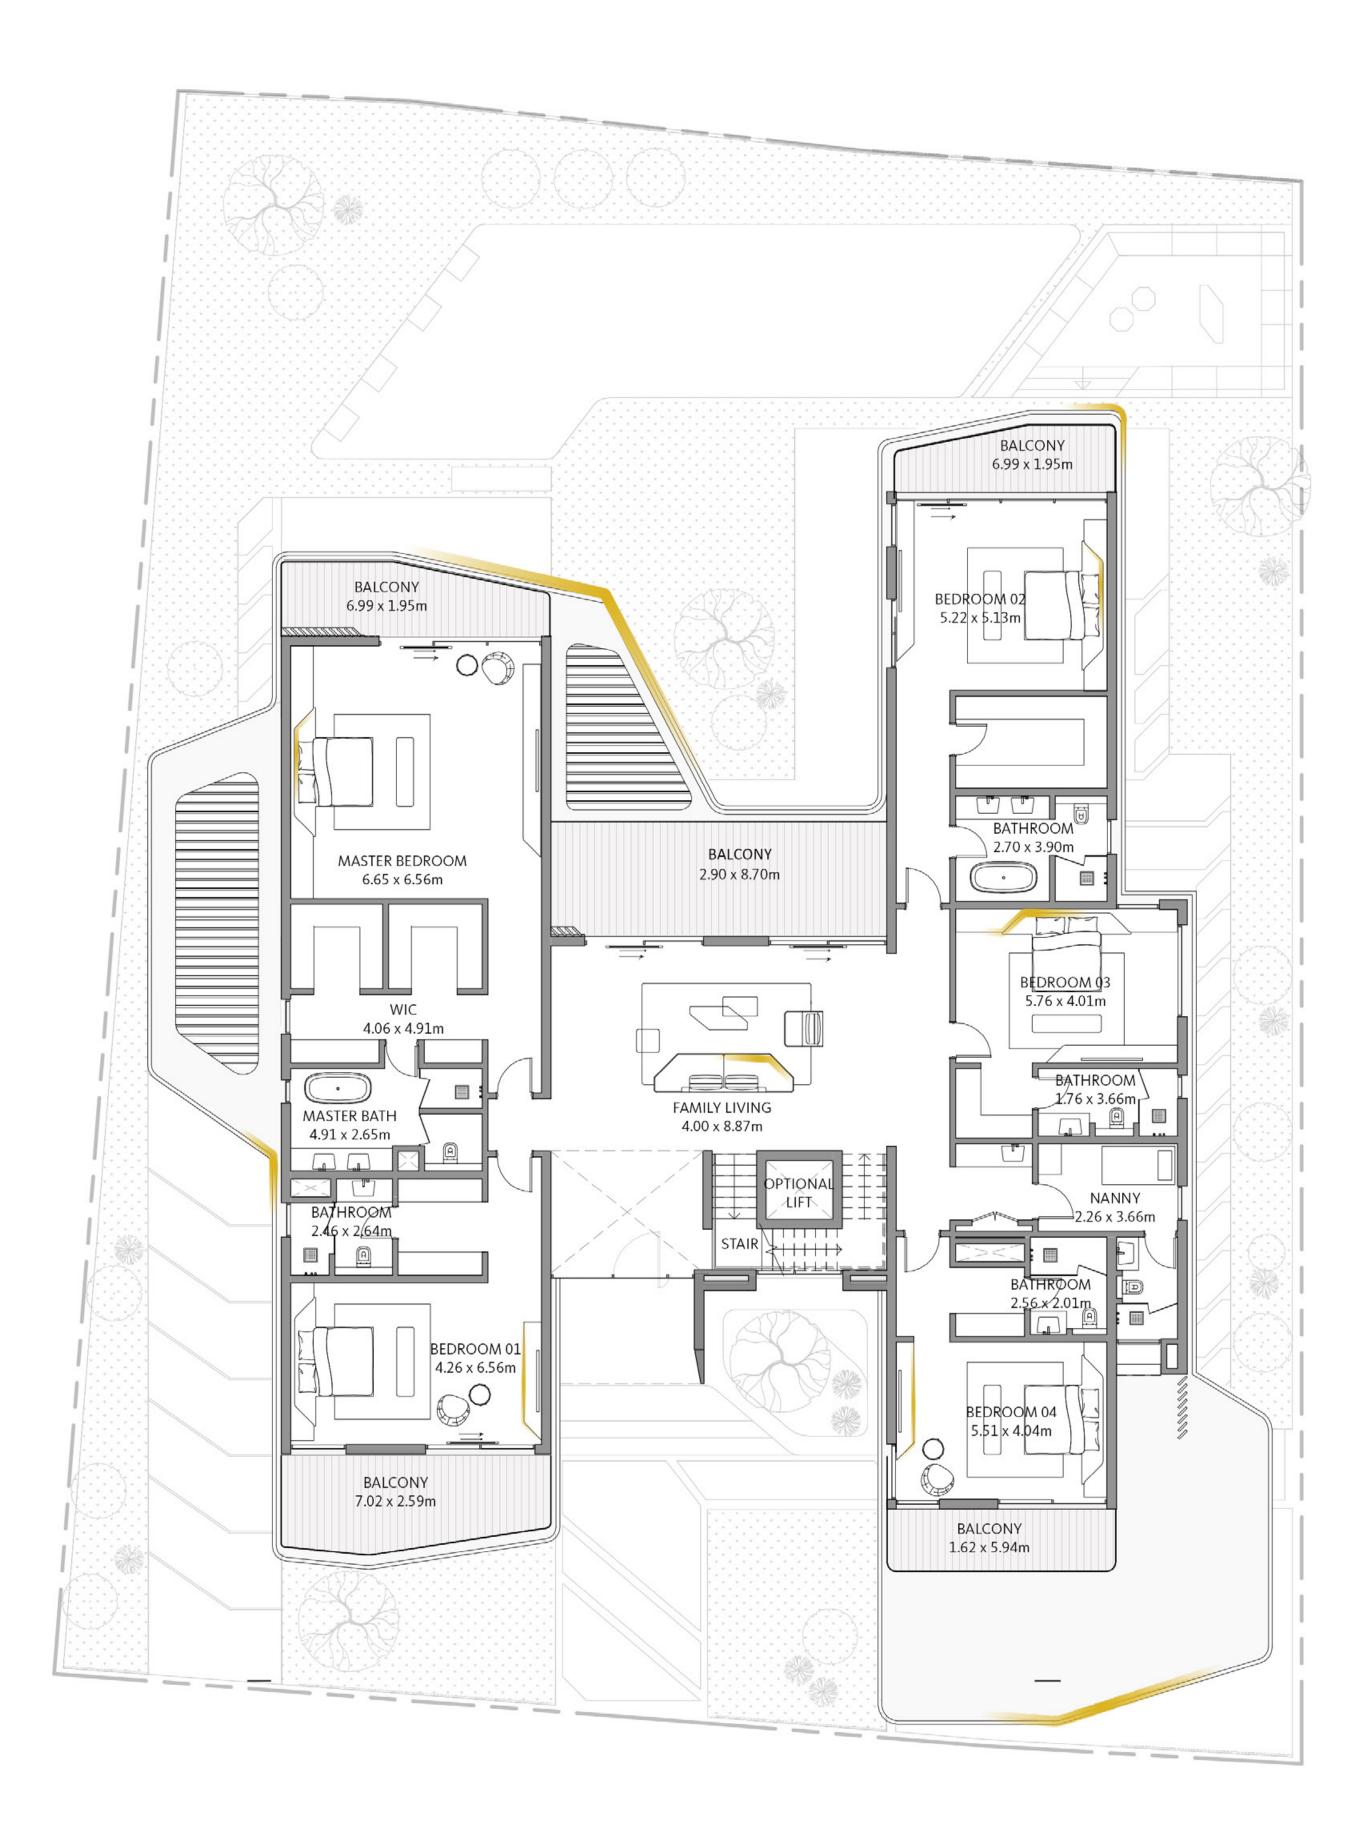

GROUND FLOOR

FIRST FLOOR

GROUND FLOOR ROOF FLOOR

**FLOOR PLAN** 1. All dimensions are in imperial and metric, and measured from finish to finish excluding construction tolerances. 2. All materials, dimensions, and drawings are approximate only. 3. Information is subject to change without notice, at developer's absolute discretion. 4. Actual area may vary from the stated area. 5. Drawings not to scale. 6. All images used are for illustrative purposes only and do not represent the actual size, features, specifications, fittings, and furnishings. 7. The developer reserves the right to make revisions / alterations, at it's absolute discretion, without any liability whatsoever. 8. The involvement of Automobili Lamborghini S.p.A. in this project is limited to the concepts for the interior design of the Residences. The respective owners of the Private Residence are not authorised to use the Automobili Lamborghini trademarks under any circumstances.