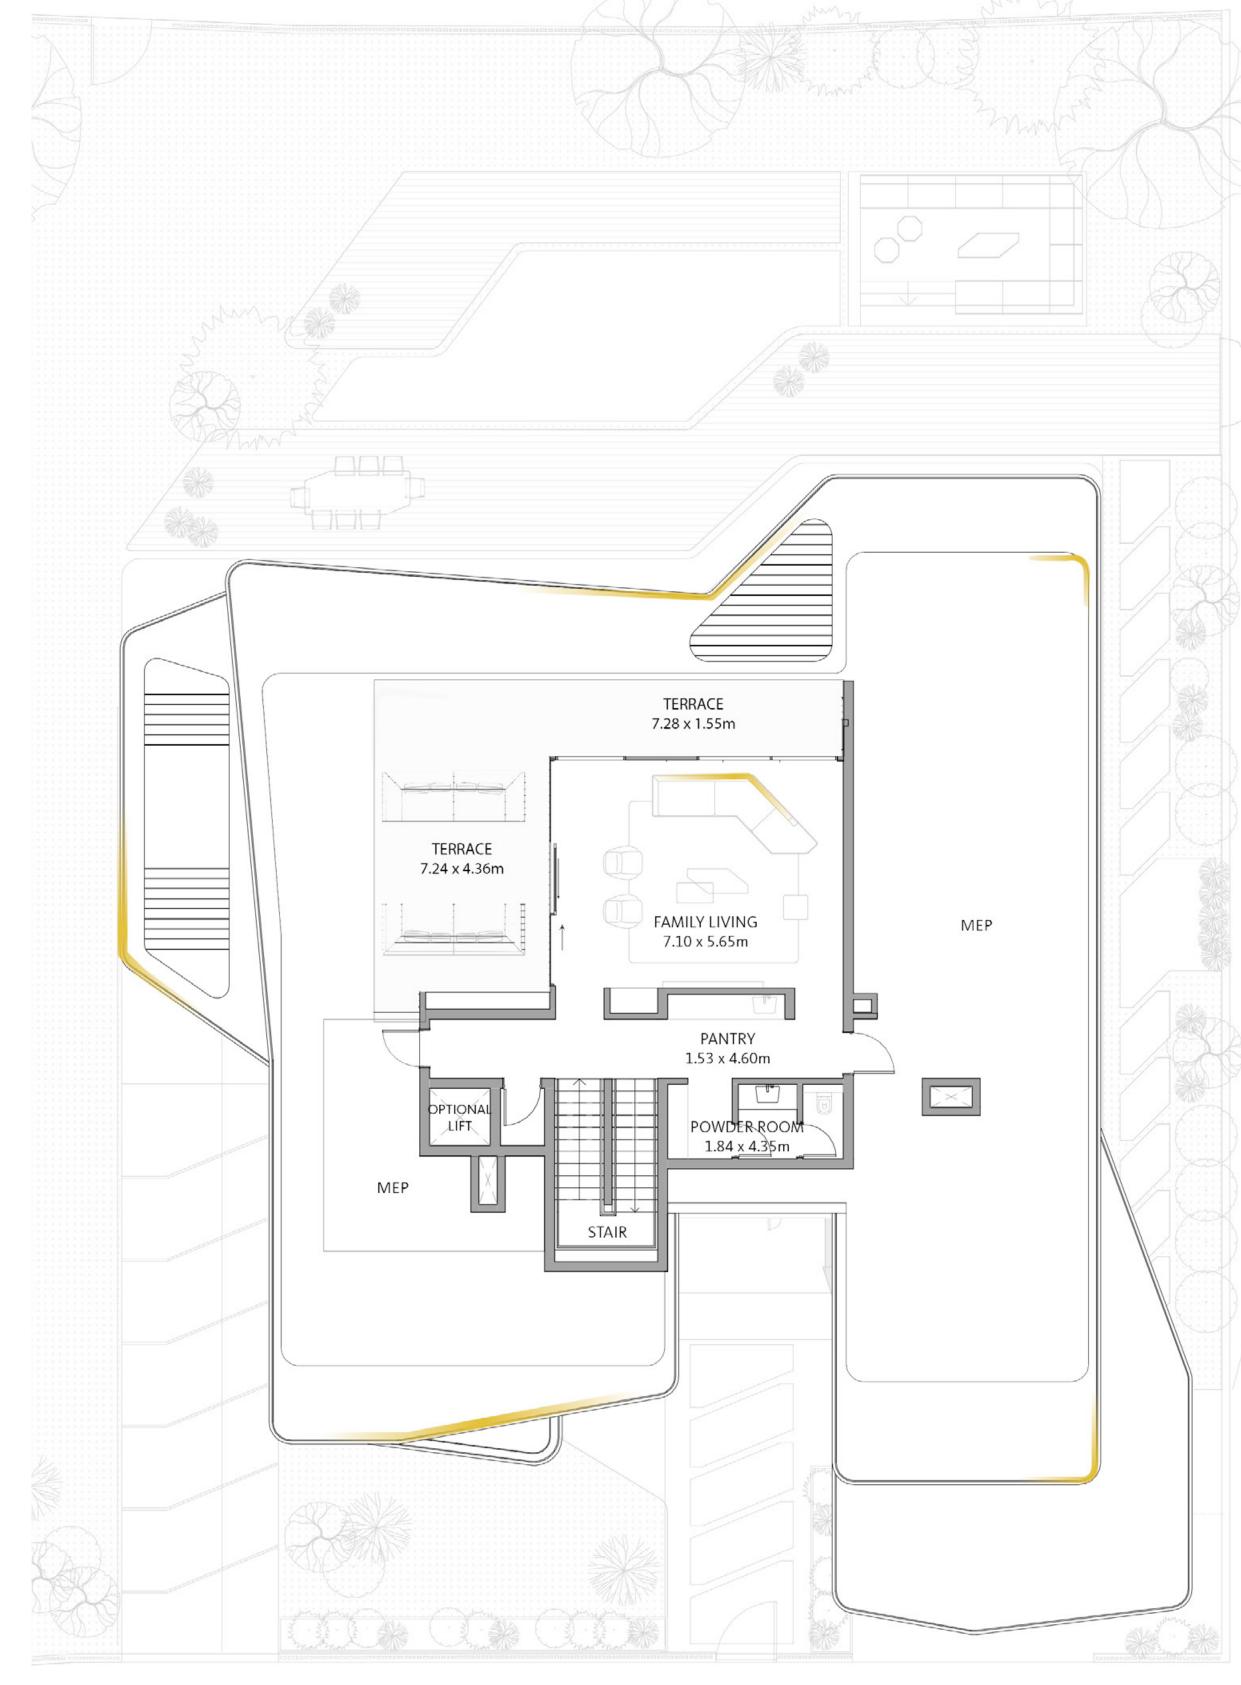

GROUND FLOOR FIRST FLOOR

FIRST FLOOR ROOF FLOOR

GROUND FLOOR ROOF FLOOR

**FLOOR PLAN** 1. All dimensions are in imperial and metric, and measured from finish to finish excluding construction tolerances. 2. All materials, dimensions, and drawings are approximate only. 3. Information is subject to change without notice, at developer's absolute discretion. 4. Actual area may vary from the stated area. 5. Drawings not to scale. 6. All images used are for illustrative purposes only and do not represent the actual size, features, specifications, fittings, and furnishings. 7. The developer reserves the right to make revisions / alterations, at it's absolute discretion, without any liability whatsoever. 8. The involvement of Automobili Lamborghini S.p.A. in this project is limited to the concepts for the interior design of the Residences. The respective owners of the Private Residence are not authorised to use the Automobili Lamborghini trademarks under any circumstances.