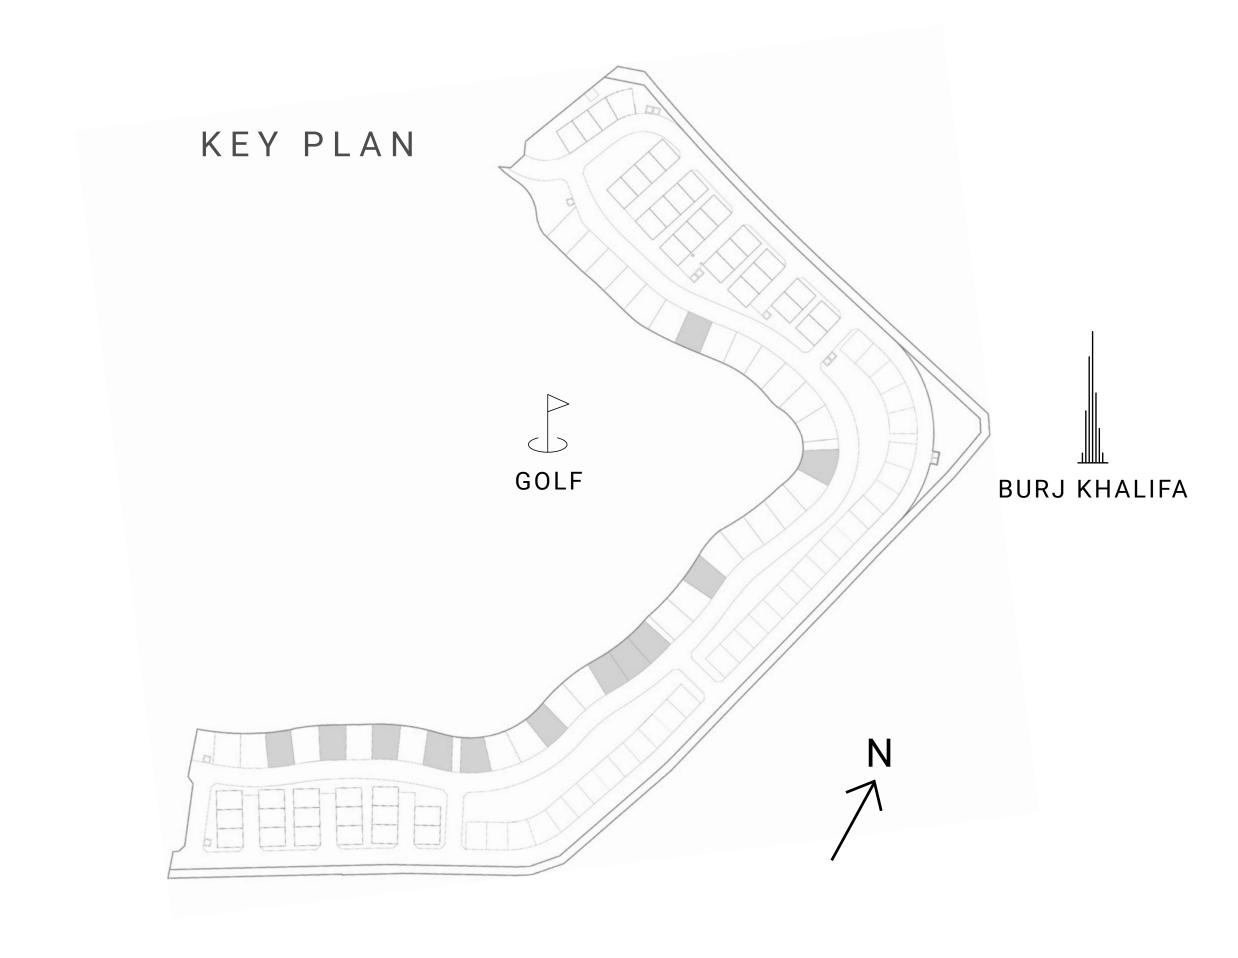

#### DUBAI HILLS ESTATE

# DUBAIHILLS VISTA

INSPIRED BY

Lamborghini Lamborghini

FLOOR PLANS

EMAAR