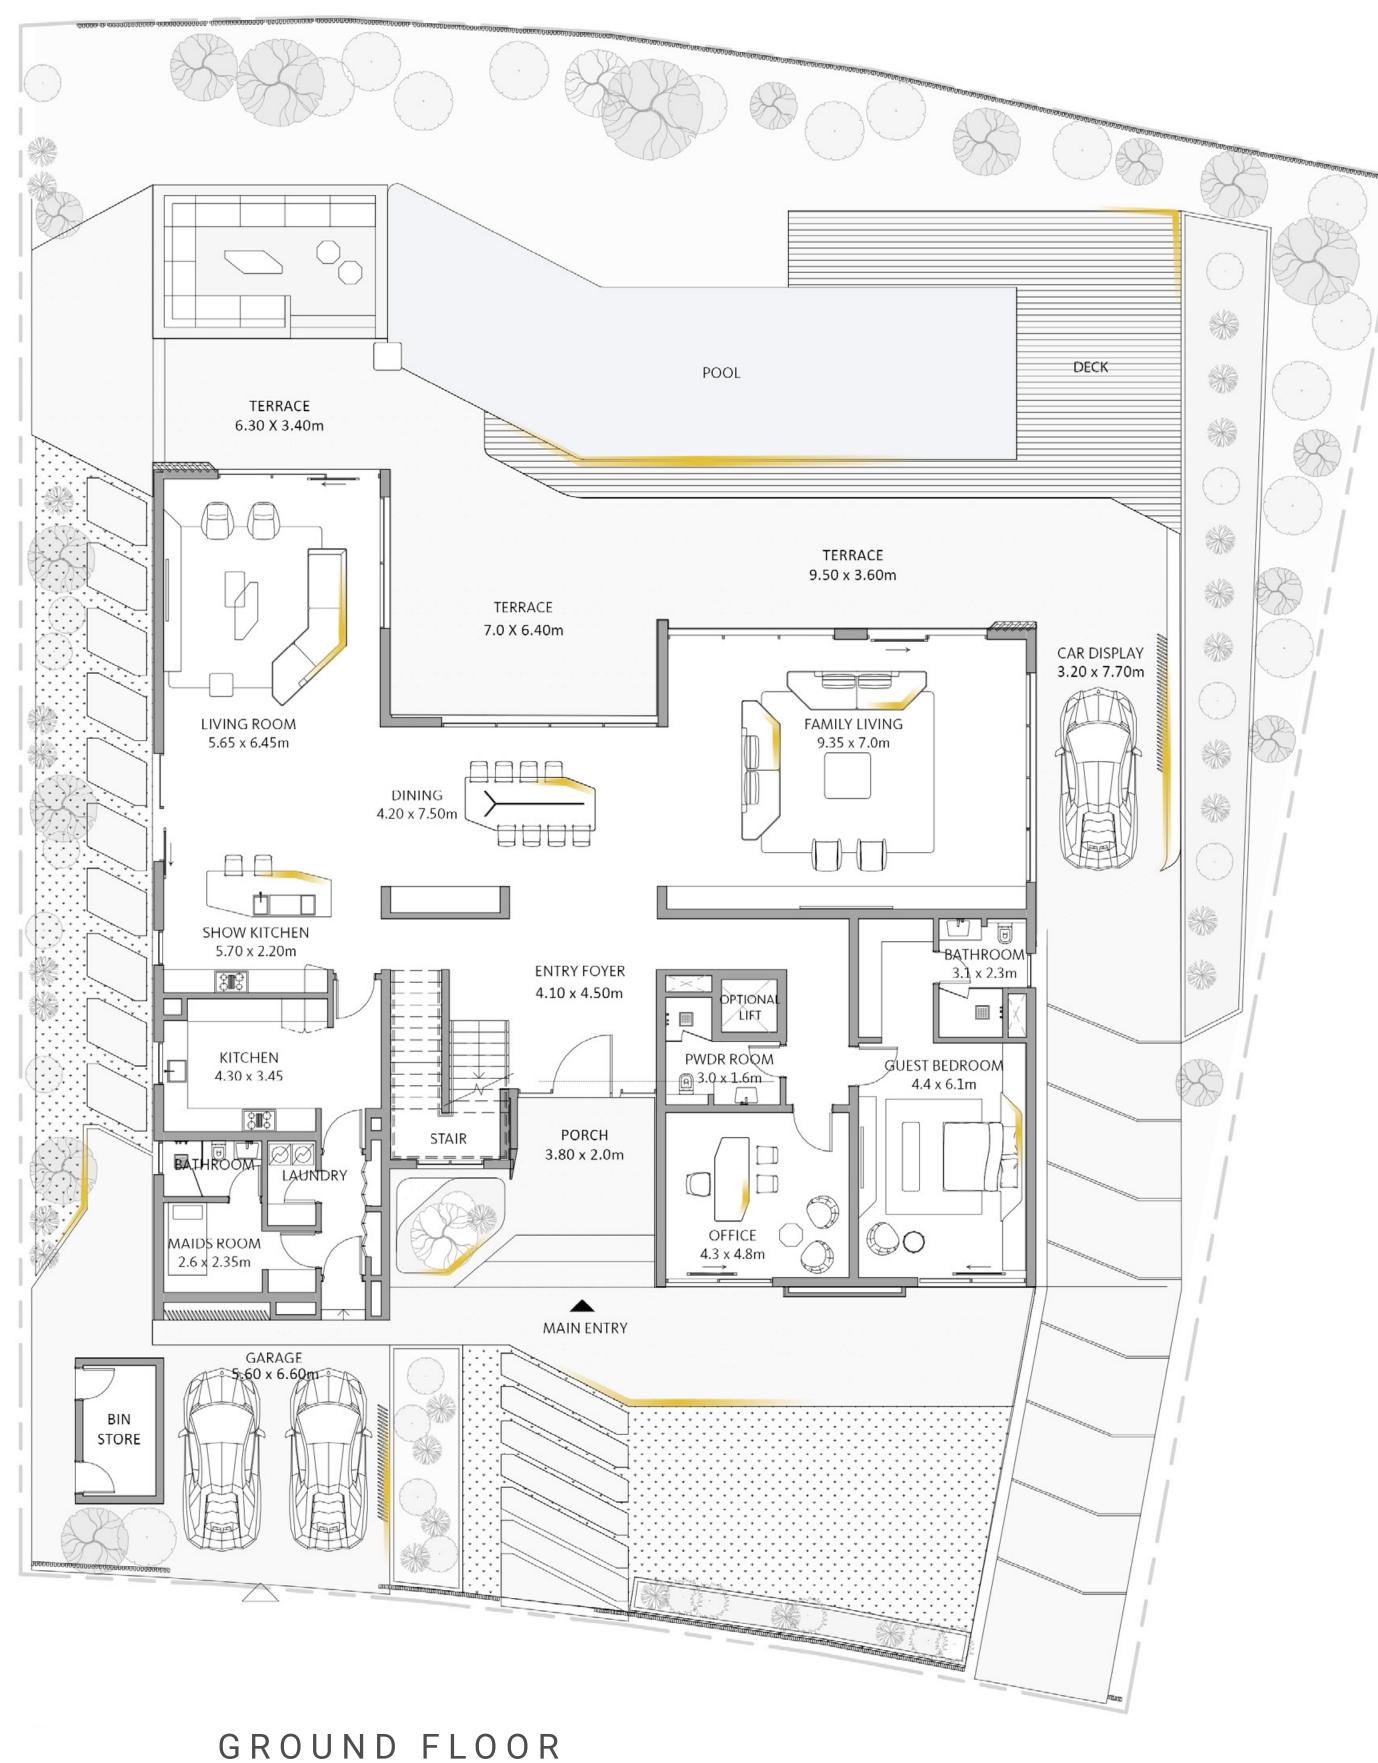

GROUND FLOOR

FIRST FLOOR

GROUND FLOOR ROOF FLOOR

**FLOOR PLAN** 1. All dimensions are in imperial and metric, and measured from finish to finish excluding construction tolerances. 2. All materials, dimensions, and drawings are approximate only. 3. Information is subject to change without notice, at developer's absolute discretion. 4. Actual area may vary from the stated area. 5. Drawings not to scale. 6. All images used are for illustrative purposes only and do not represent the actual size, features, specifications, fittings, and furnishings. 7. The developer reserves the right to make revisions / alterations, at it's absolute discretion, without any liability whatsoever. 8. The involvement of Automobili Lamborghini S.p.A. in this project is limited to the concepts for the interior design of the Residences. The respective owners of the Private Residence are not authorised to use the Automobili Lamborghini trademarks under any circumstances.