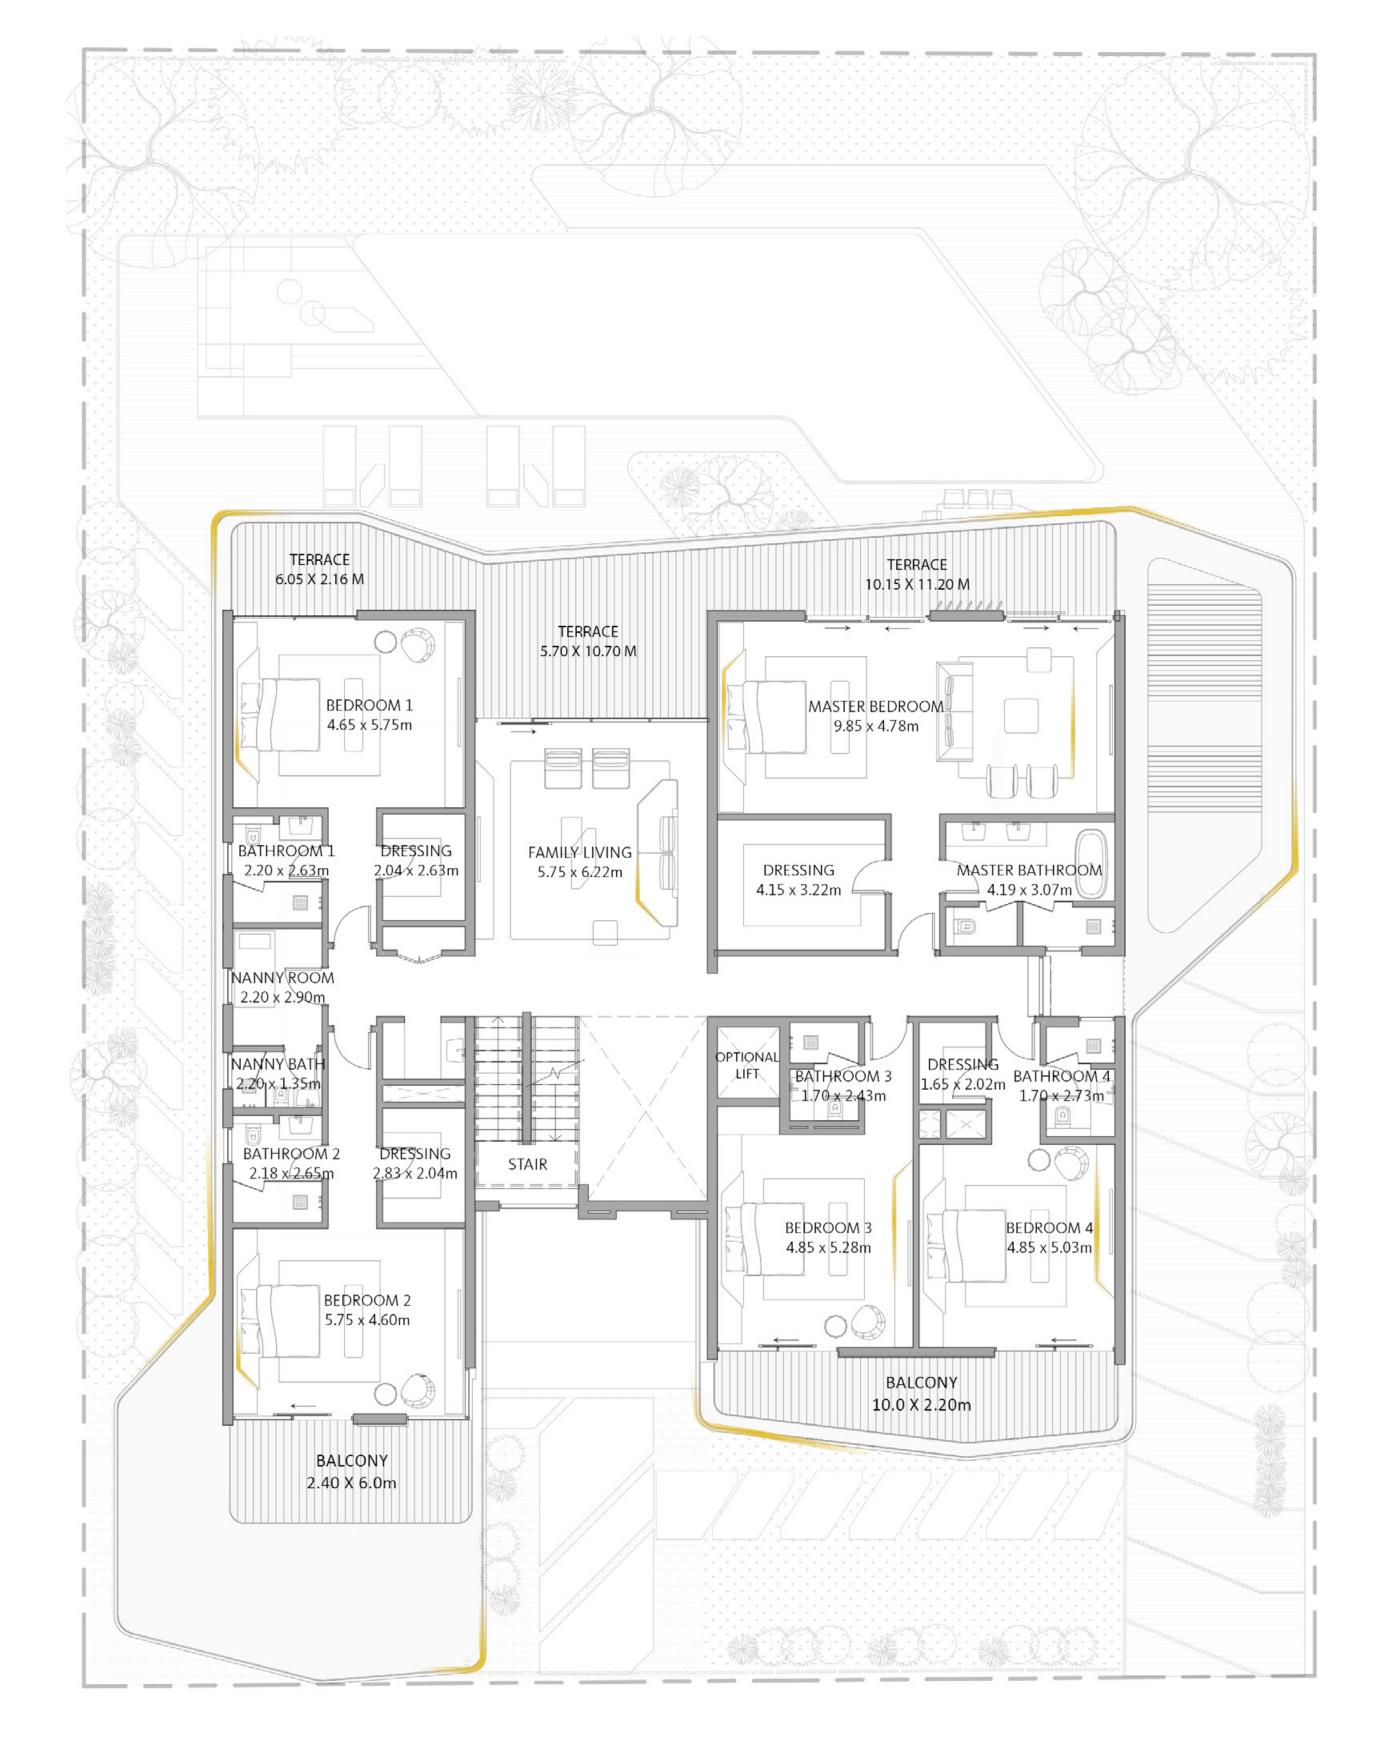

GROUND FLOOR

FIRST FLOOR

GROUND FLOOR ROOF FLOOR

**FLOOR PLAN** 1. All dimensions are in imperial and metric, and measured from finish to finish excluding construction tolerances. 2. All materials, dimensions, and drawings are approximate only. 3. Information is subject to change without notice, at developer's absolute discretion. 4. Actual area may vary from the stated area. 5. Drawings not to scale. 6. All images used are for illustrative purposes only and do not represent the actual size, features, specifications, fittings, and furnishings. 7. The developer reserves the right to make revisions / alterations, at it's absolute discretion, without any liability whatsoever. 8. The involvement of Automobili Lamborghini S.p.A. in this project is limited to the concepts for the interior design of the Residences. The respective owners of the Private Residence are not authorised to use the Automobili Lamborghini trademarks under any circumstances.