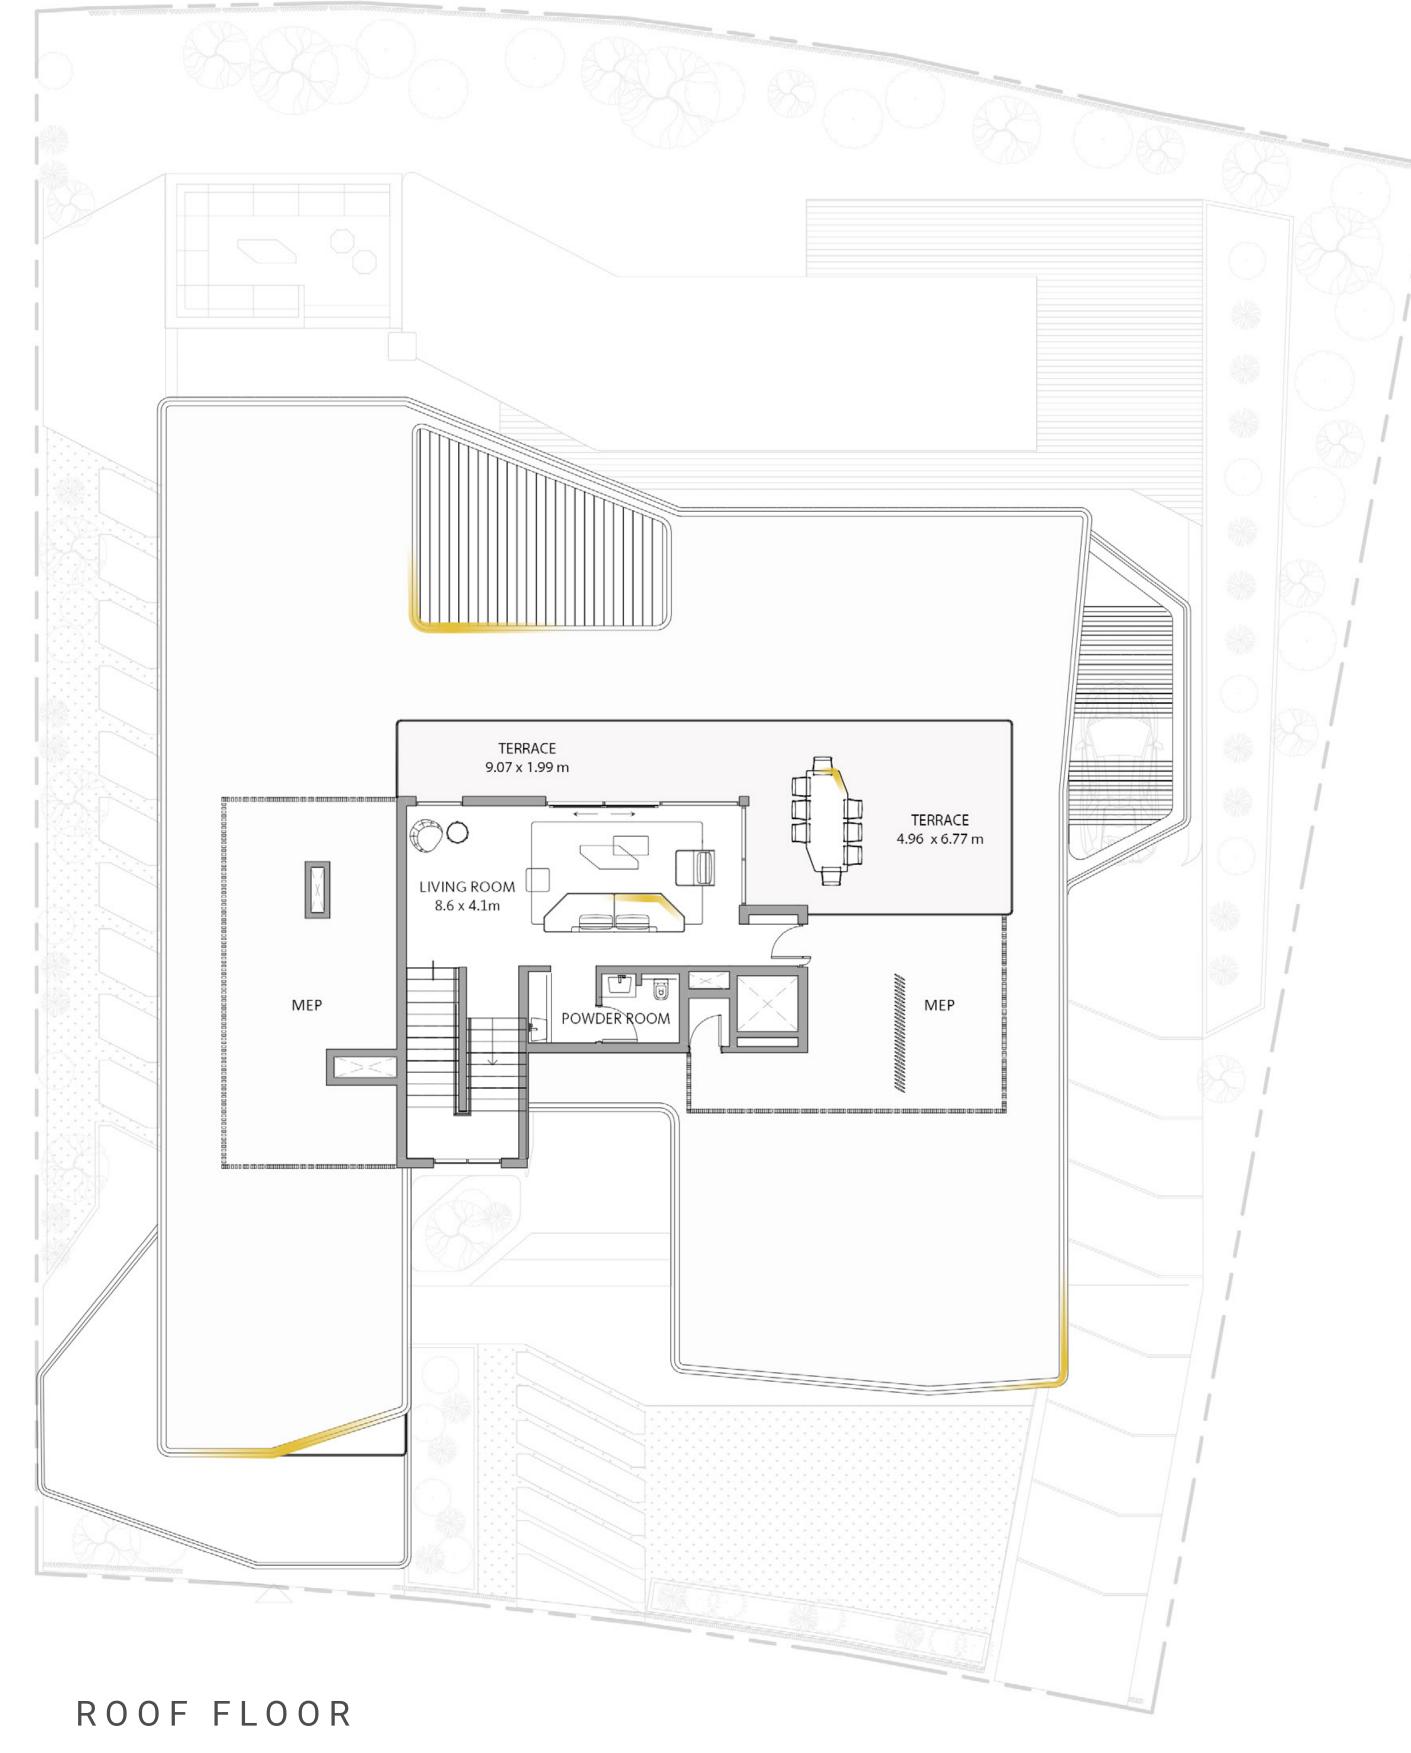

ns / alterations, at it's absolute discretion, without any liability whatsoever. 8. The involvement of Automobili Lamborghini S.p.A. in this project is limited to the concepts for the interior design of the Residences. The respective owners of the Private Residence are not authorised to use the Automobili Lamborghini trademarks under any circumstances.



# DUBAI HILLS VISTA

Inspired by

Cautomobili

Cambozghini

V12 COLLECTION

| SUITE AREA   | 9005.84 SQ.FT.  | 836.67 SQ.M.  |
|--------------|-----------------|---------------|
| GARAGE       | 636.25 SQ.FT    | 59.11 SQ.M    |
| TERRACE AREA | 316.57 SQ.FT.   | 29.41 SQ.M.   |
| BALCONY      | 1307.06 SQ.FT.  | 121.43 SQ.M.  |
| TOTAL AREA   | 11265.72 SQ.FT. | 1046.62 SQ.M. |
| TOTAL BUA    | 13425.83 SQ.FT. | 1247.3 SQ.M.  |











**FLOOR PLAN** 1. All dimensions are in imperial and metric, and measured from finish to finish excluding construction tolerances. 2. All materials, dimensions, and drawings are approximate only. 3. Information is subject to change without notice, at developer's absolute discretion. 4. Actual area may vary from the stated area. 5. Drawings not to scale. 6. All images used are for illustrative purposes only and do not represent the actual size, features, specifications, fittings, and furnishings. 7. The developer reserves the right to make revisions / alterations, at it's absolute discretion, without any liability whatsoever. 8. The involvement of Automobili Lamborghini S.p.A. in this project is limited to the concepts for the interior design of the Residences. The respective owners of th