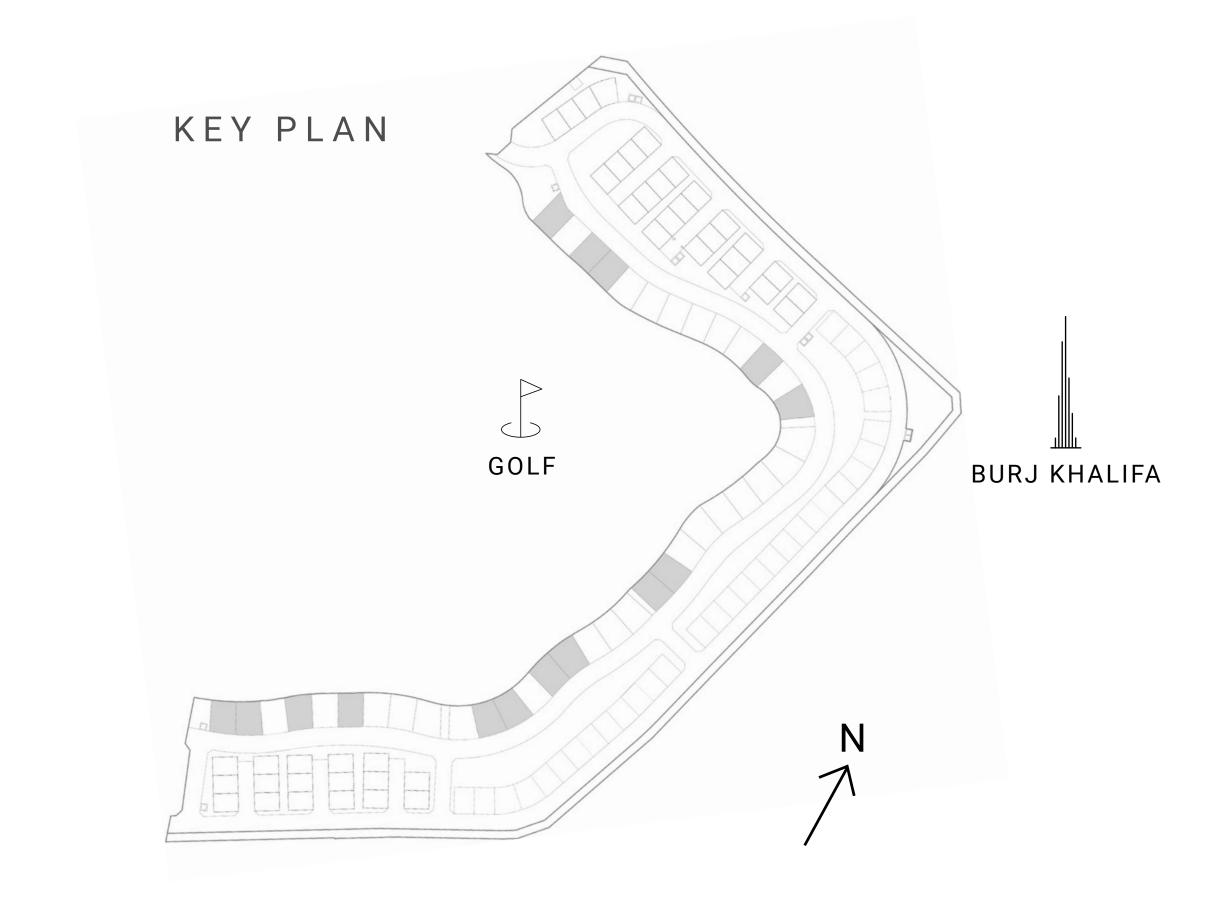

#### DUBAI HILLS ESTATE

# DUBAIHILLS VISTA

INSPIRED BY

Lamborghini Lamborghini

FLOOR PLANS

EMAAR