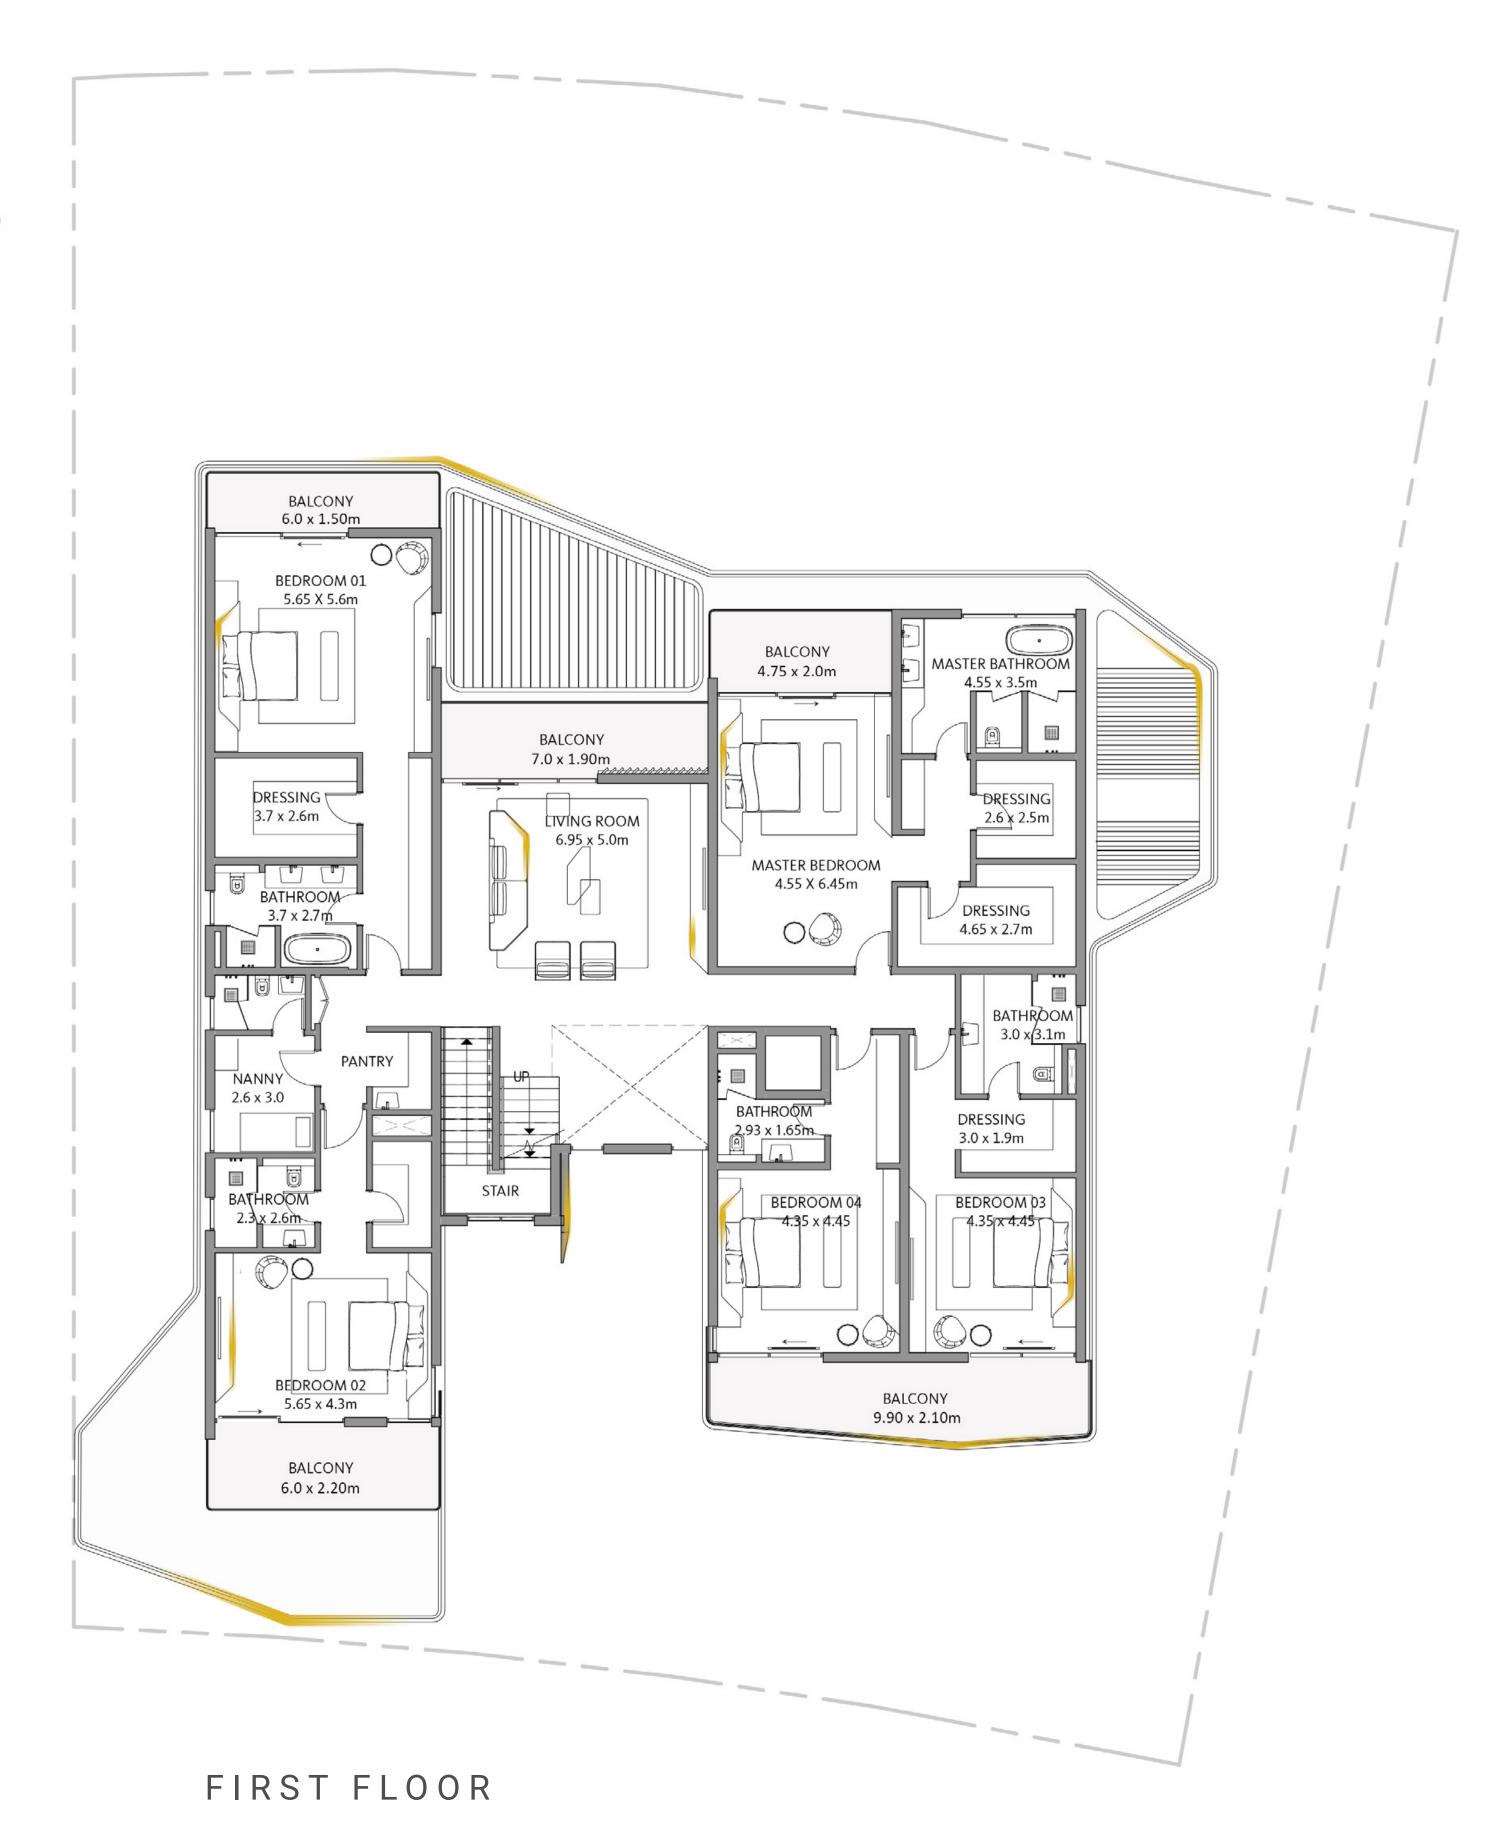

ions / alterations, at it's absolute discretion, without any liability whatsoever. 8. The involvement of Automobili Lamborghini S.p.A. in this project is limited to the concepts for the interior design of the Residences. The respective owners of the Private Residence are not authorised to use the Automobili Lamborghini trademarks under any circumstances.



# DUBAI HILLS VISTA

Inspired by

Cautomobili

Cambozghini

V12 COLLECTION

| SUITE AREA   | 9005.84 SQ.FT.  | 836.67 SQ.M.  |
|--------------|-----------------|---------------|
| GARAGE       | 636.25 SQ.FT    | 59.11 SQ.M    |
| TERRACE AREA | 316.57 SQ.FT.   | 29.41 SQ.M.   |
| BALCONY      | 1307.06 SQ.FT.  | 121.43 SQ.M.  |
| TOTAL AREA   | 11265.72 SQ.FT. | 1046.62 SQ.M. |
| TOTAL BUA    | 13425.83 SQ.FT. | 1247.3 SQ.M.  |











**FLOOR PLAN** 1. All dimensions are in imperial and metric, and measured from finish to finish excluding construction tolerances. 2. All materials, dimensions, and drawings are approximate only. 3. Information is subject to change without notice, at developer's absolute discretion. 4. Actual area may vary from the stated area. 5. Drawings not to scale. 6. All images used are for illustrative purposes only and do not represent the actual size, features, specifications, fittings, and furnishings. 7. The developer reserves the right to make revisions / alterations, at it's absolute discretion, without any liability whatsoever. 8. The involvement of Automobili Lamborghini S.p.A. in this project is limited to the concepts for the interior design of the Residences. The respective owners of