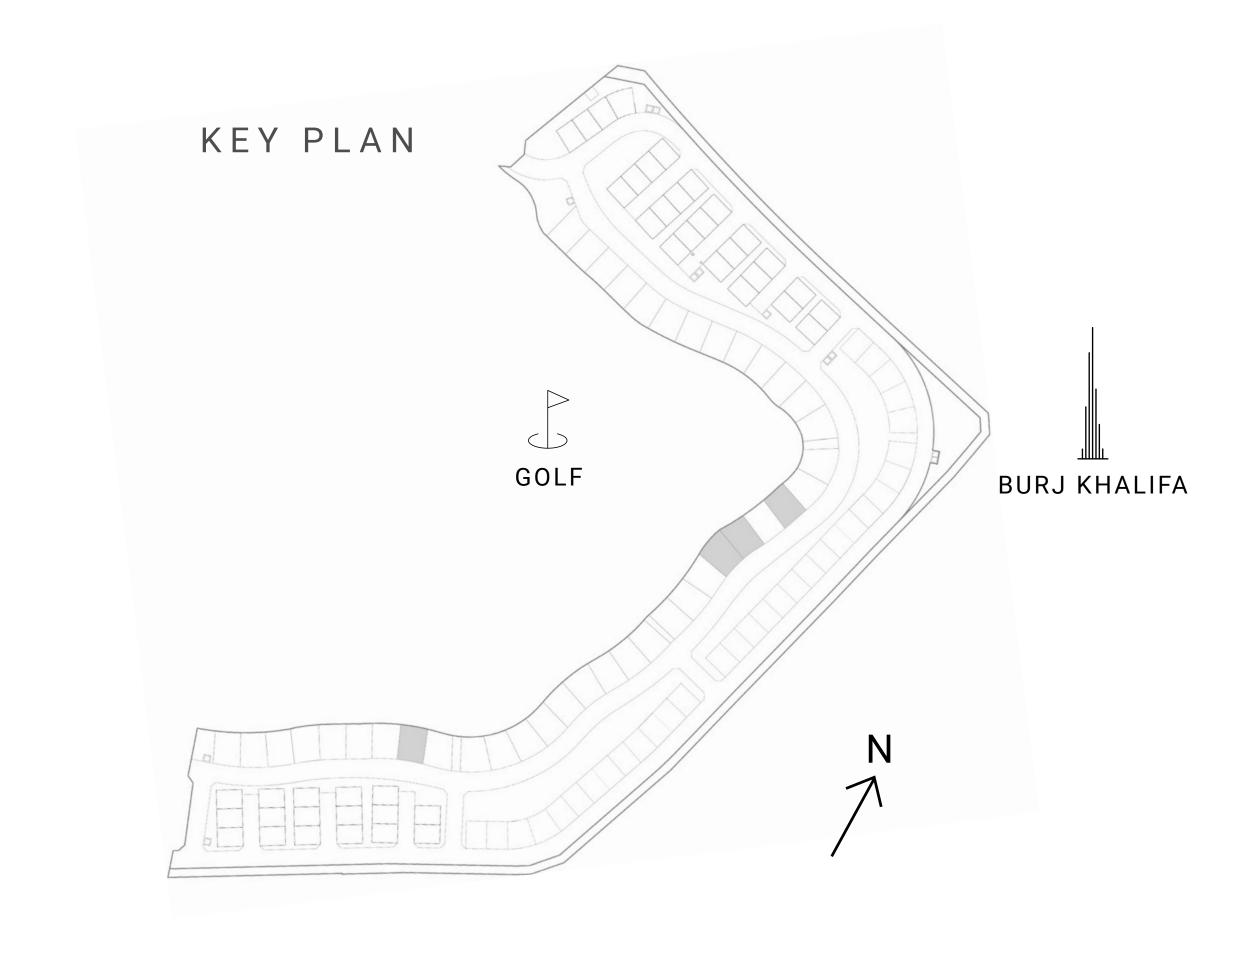

#### DUBAI HILLS ESTATE

# DUBAIHILLS VISTA

INSPIRED BY

Lamborghini Lamborghini

FLOOR PLANS

EMAAR