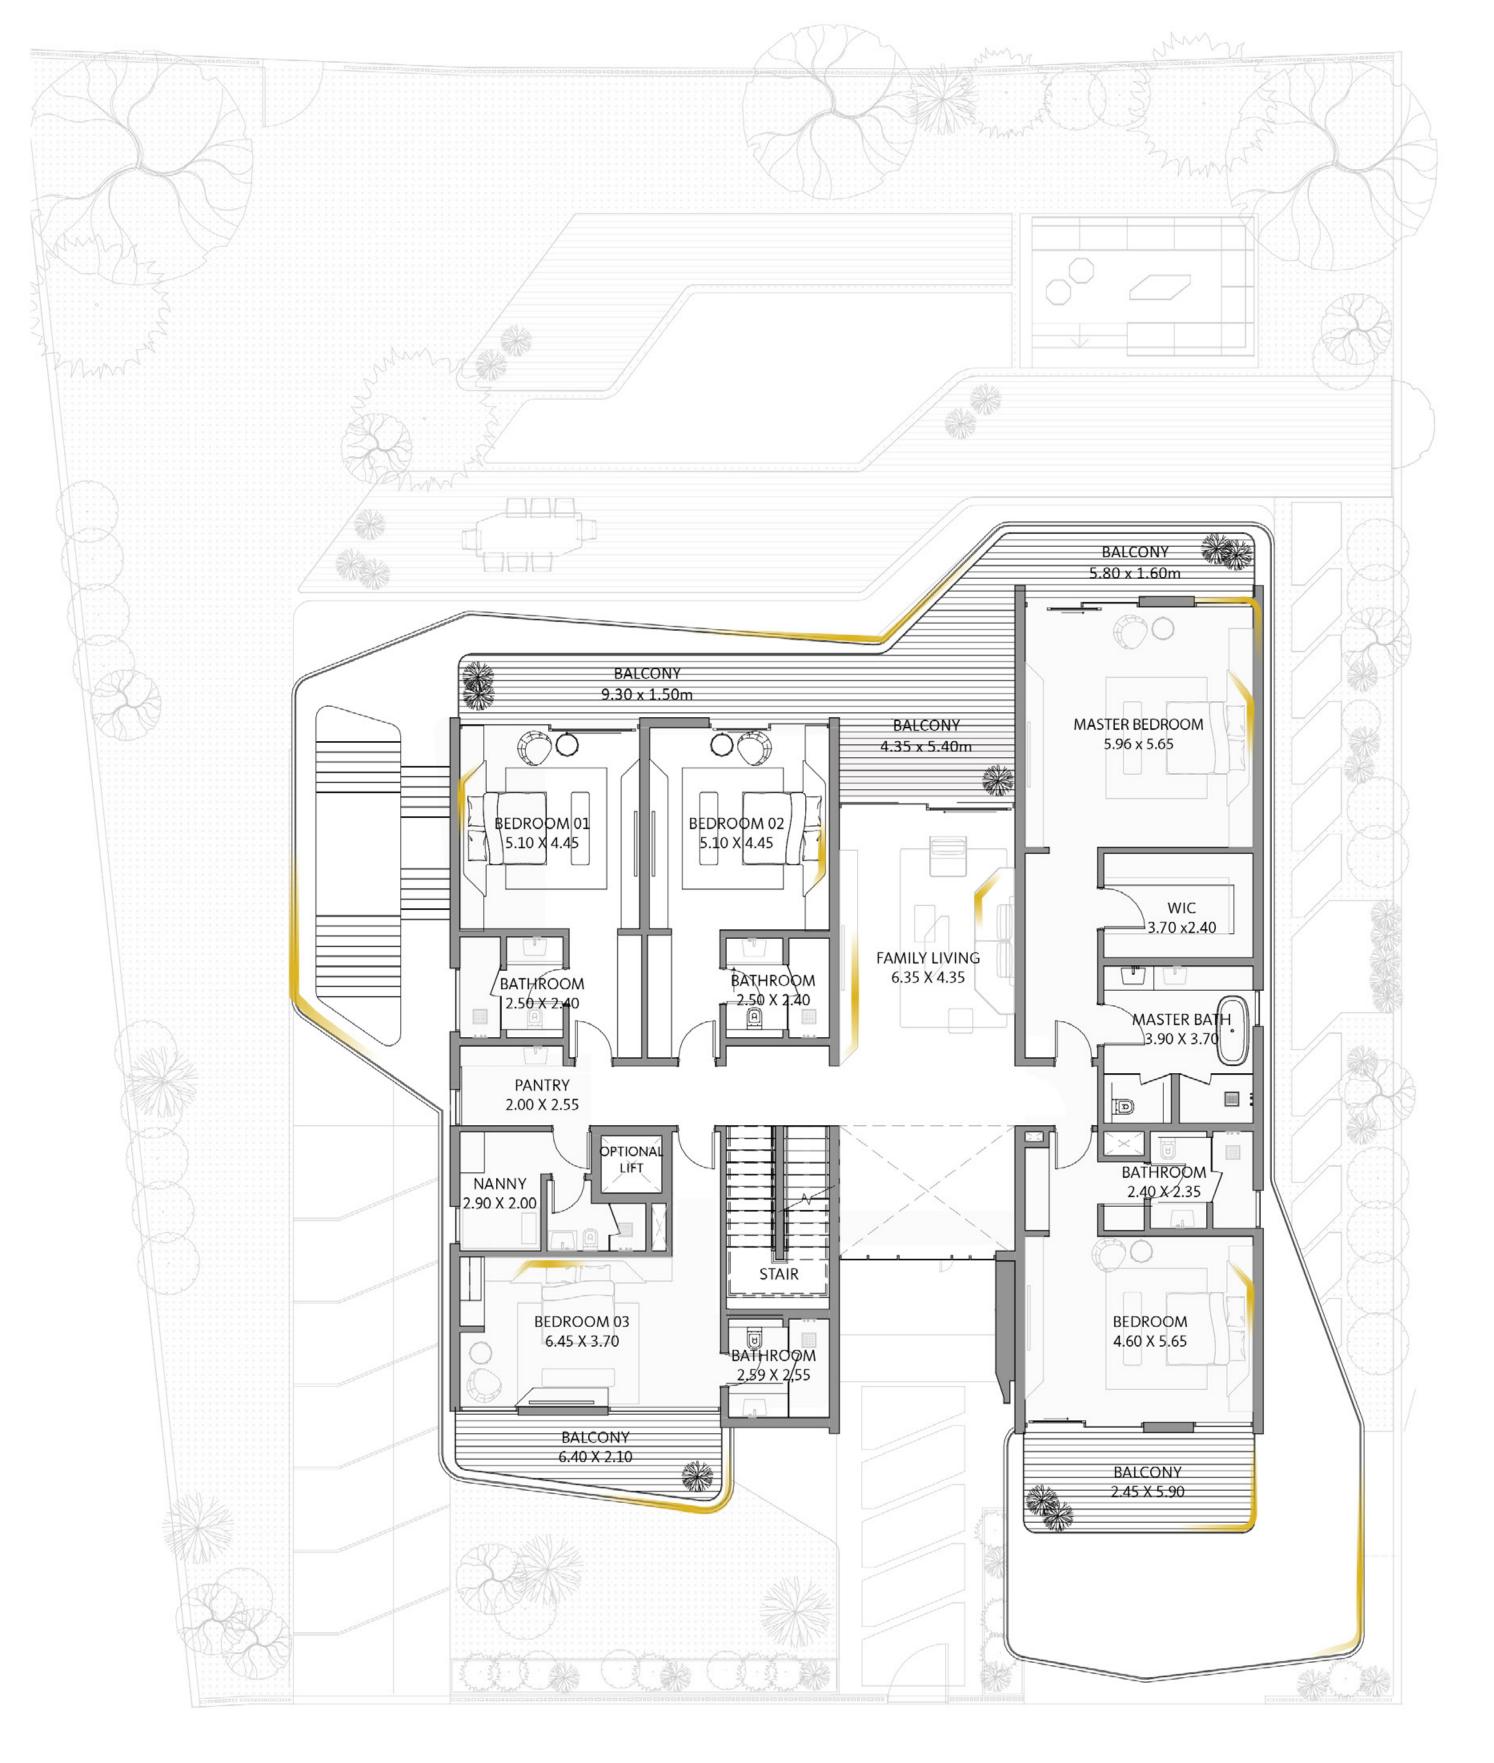

GROUND FLOOR

FIRST FLOOR

GROUND FLOOR ROOF FLOOR

**FLOOR PLAN** 1. All dimensions are in imperial and metric, and measured from finish to finish excluding construction tolerances. 2. All materials, dimensions, and drawings are approximate only. 3. Information is subject to change without notice, at developer's absolute discretion. 4. Actual area may vary from the stated area. 5. Drawings not to scale. 6. All images used are for illustrative purposes only and do not represent the actual size, features, specifications, fittings, and furnishings. 7. The developer reserves the right to make revisions / alterations, at it's absolute discretion, without any liability whatsoever. 8. The involvement of Automobili Lamborghini S.p.A. in this project is limited to the concepts for the interior design of the Residences. The respective owners of the Private Residence are not authorised to use the Automobili Lamborghini trademarks under any circumstances.