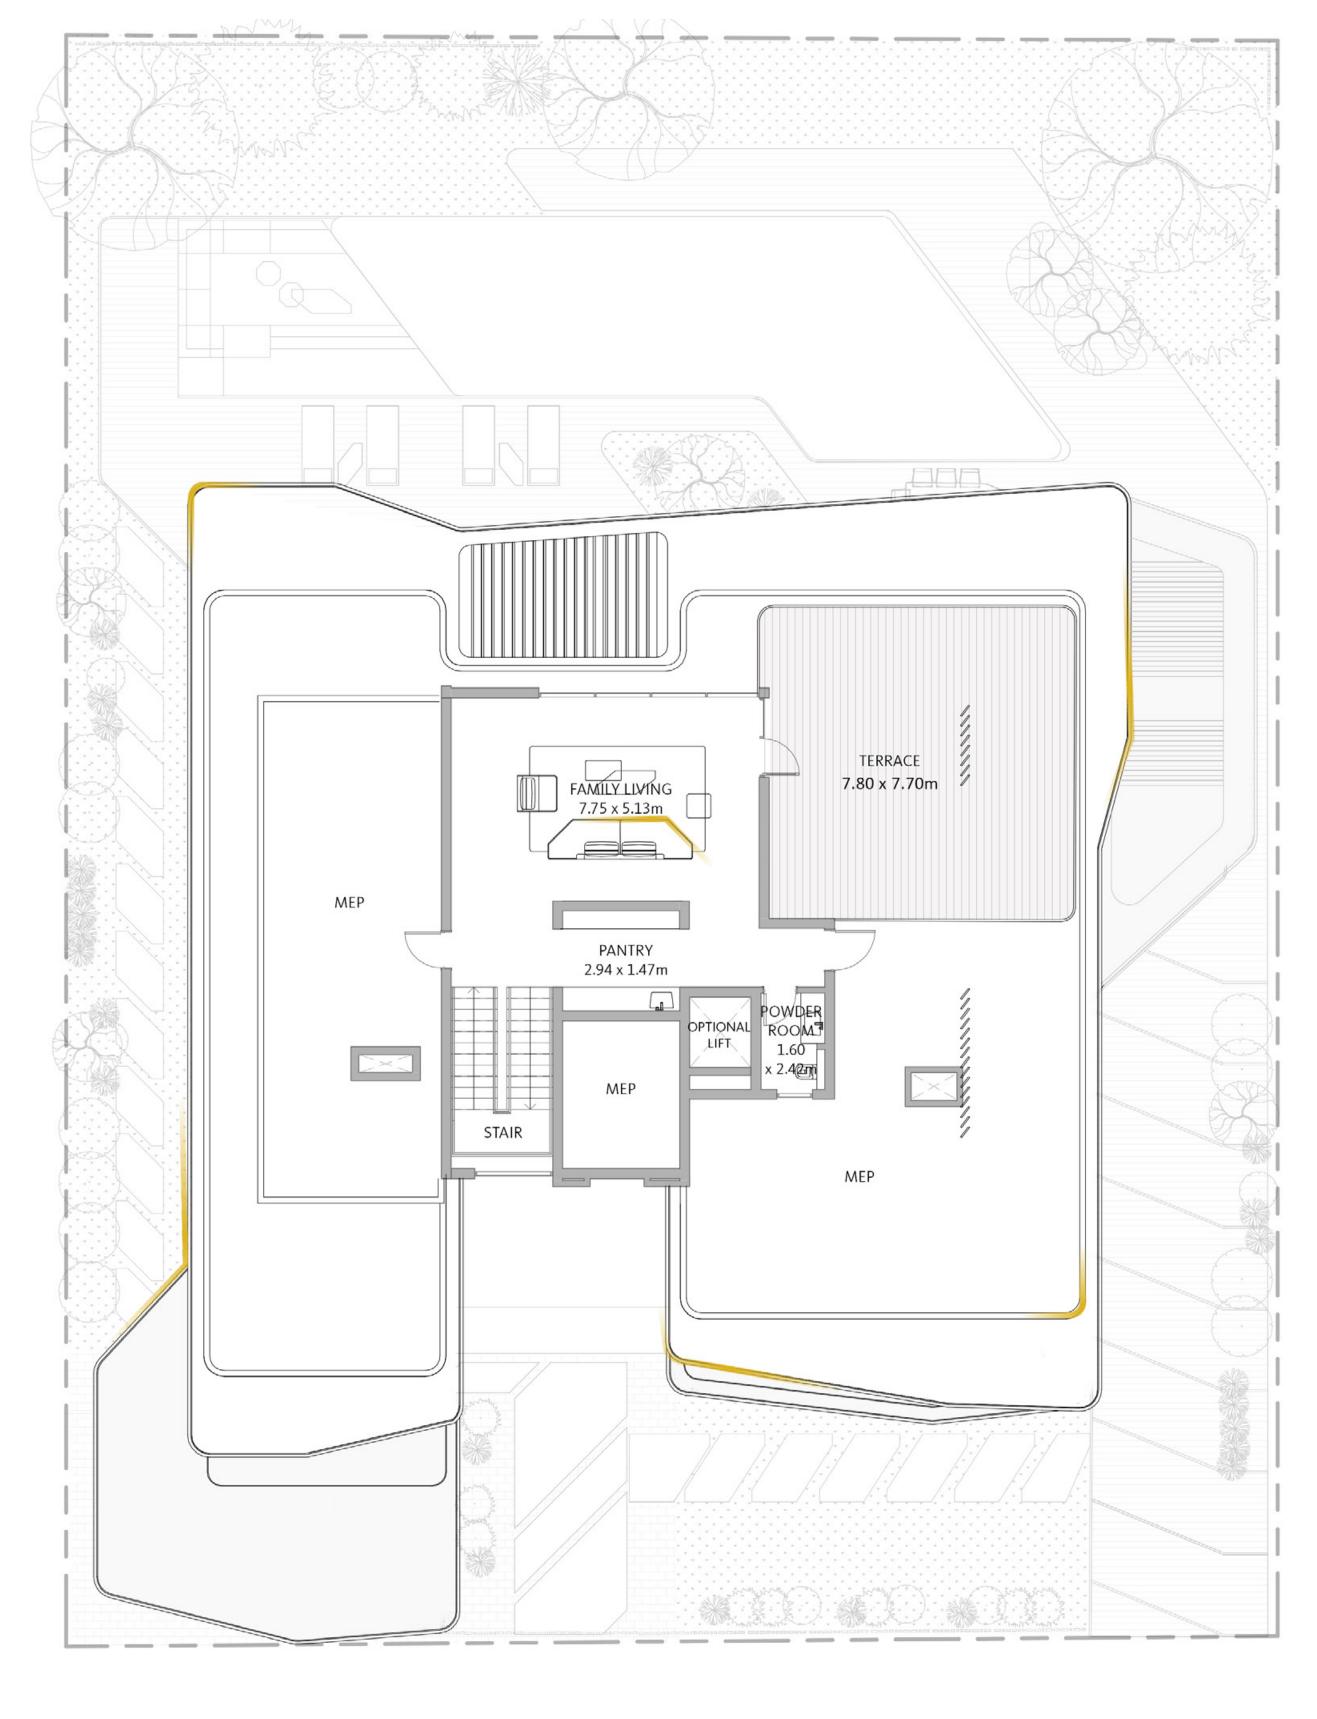

GROUND FLOOR

FIRST FLOOR

GROUND FLOOR ROOF FLOOR

**FLOOR PLAN** 1. All dimensions are in imperial and metric, and measured from finish to finish excluding construction tolerances. 2. All materials, dimensions, and drawings are approximate only. 3. Information is subject to change without notice, at developer's absolute discretion. 4. Actual area may vary from the stated area. 5. Drawings not to scale. 6. All images used are for illustrative purposes only and do not represent the actual size, features, specifications, fittings, and furnishings. 7. The developer reserves the right to make revisions / alterations, at it's absolute discretion, without any liability whatsoever. 8. The involvement of Automobili Lamborghini S.p.A. in this project is limited to the concepts for the interior design of the Residences. The respective owners of the Private Residence are not authorised to use the Automobili Lamborghini trademarks under any circumstances.