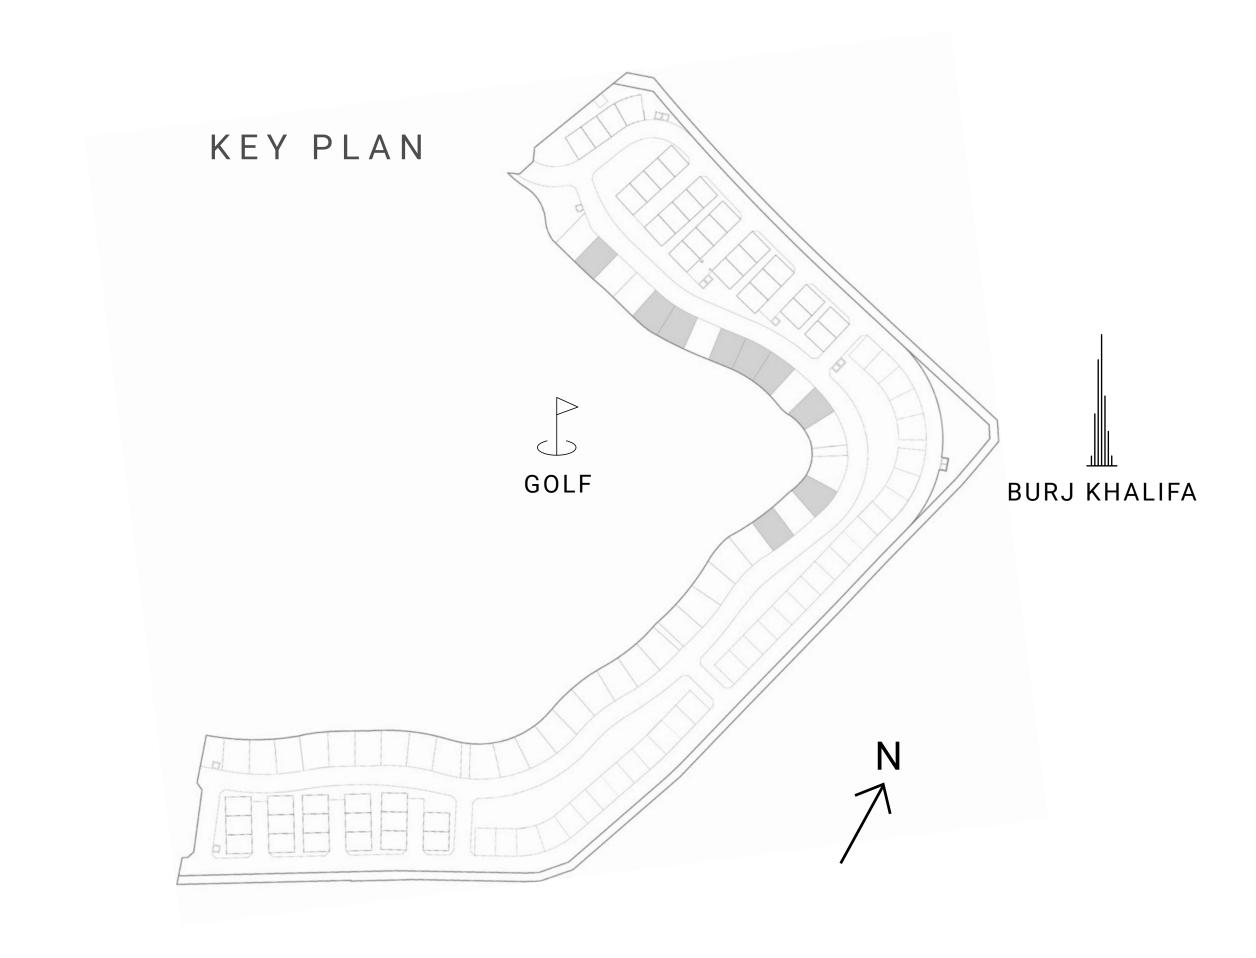

#### DUBAI HILLS ESTATE

# DUBAIHILLS VISTA

INSPIRED BY

Lamborghini Lamborghini

FLOOR PLANS

EMAAR