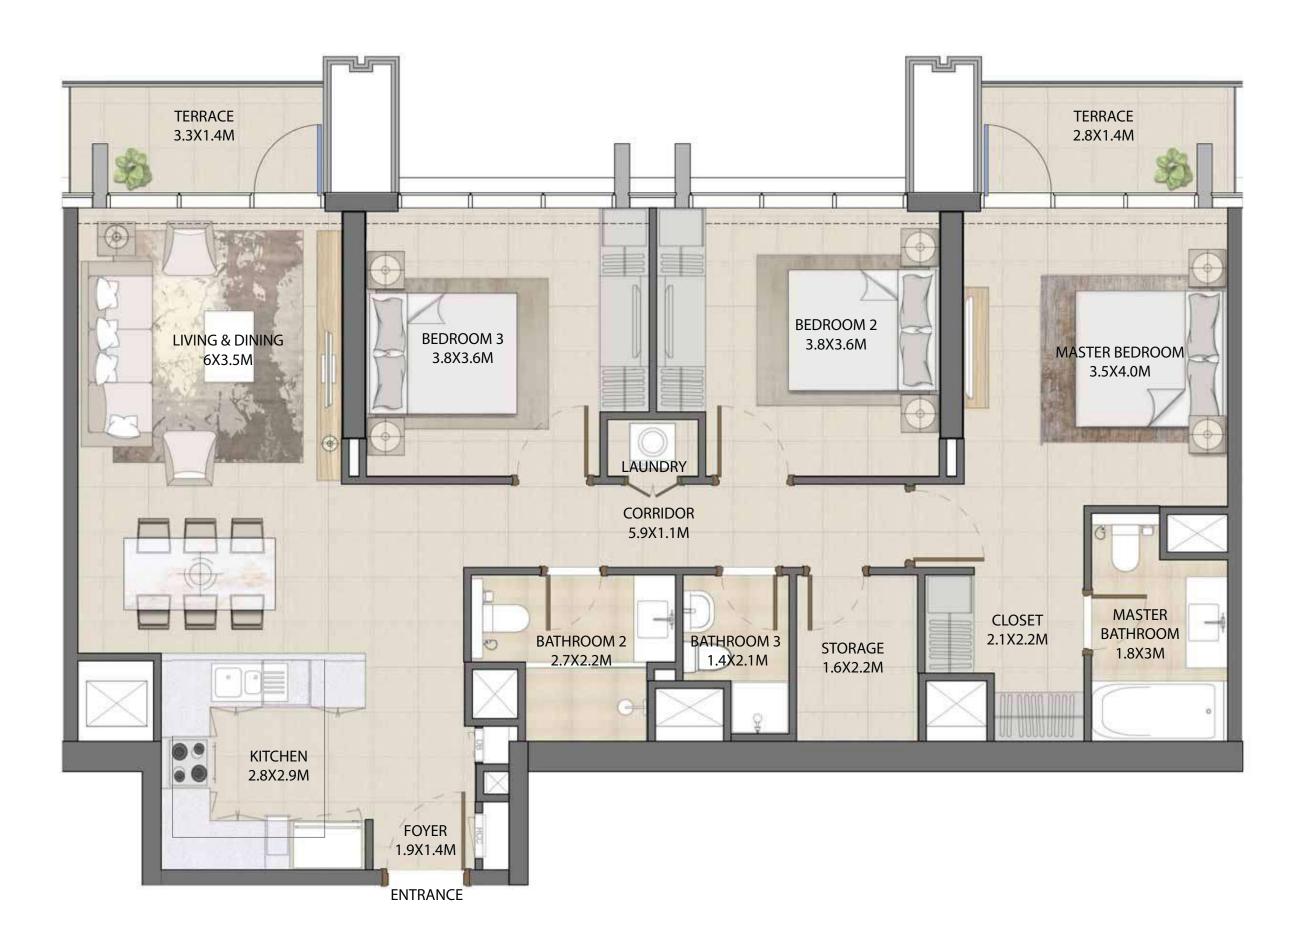

### 1 BEDROOM

#### UNIT TYPE B3 WITH TERRACE

| UNIT NUMBER      | UNIT LOCATION  | SUITE AREA                 | TERRACE AREA             | UNIT AREA                  |
|------------------|----------------|----------------------------|--------------------------|----------------------------|
| TIER 1 - 05 & 09 | 02-06, 08 & 11 | 50.49 SQ.M<br>543.47 SQ.FT | 8.88 SQ.M<br>95.58 SQ.FT | 59.37 SQ.M<br>639.05 SQ.FT |
| TIER 2 - 05 & 08 | 14,18,23,27    | 51.25 SQ.M<br>551.65 SQ.FT | 8.88 SQ.M<br>95.58 SQ.FT | 60.13 SQ.M<br>647.23 SQ.FT |
| TIER 3 - 04 & 07 | 33,39,45,52    | 51.50 SQ.M<br>554.34 SQ.FT | 9.14 SQ.M<br>98.38 SQ.FT | 60.64 SQ.M<br>652.72 SQ.FT |

#### UNIT TYPE B3 WITH BALCONY

| UNIT NUMBER      | UNIT LOCATION    | SUITE AREA                 | BALCONY AREA             | UNIT AREA                  |
|------------------|------------------|----------------------------|--------------------------|----------------------------|
| TIER 1 - 05 & 09 | 07,09,10,12,13   | 50.49 SQ.M<br>543.47 SQ.FT | 3.55 SQ.M<br>38.21 SQ.FT | 54.04 SQ.M<br>581.68 SQ.FT |
| TIER 2 - 05 & 08 | 15-17, 19-22, 24 | 51.25 SQ.M                 | 3.55 SQ.M                | 54.80 SQ.M                 |
|                  | 26 & 28-32       | 551.65 SQ.FT               | 38.21 SQ.FT              | 589.86 SQ.FT               |
| TIER 3 - 04 & 07 | 34-38, 40-44     | 51.50 SQ.M                 | 3.55 SQ.M                | 55.05 SQ.M                 |
|                  | 46 & 51          | 554.34 SQ.FT               | 38.21 SQ.FT              | 592.55 SQ.FT               |