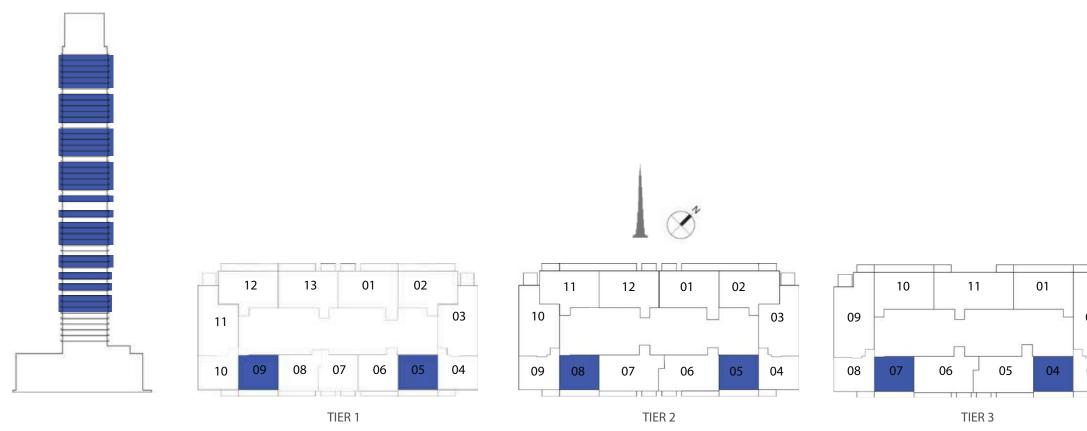

#### UNIT TYPE A1 WITH TERRACE

| UNIT NUMBER      | UNIT LOCATION  | SUITE AREA                 | TERRACE AREA             | UNIT AREA                  |
|------------------|----------------|----------------------------|--------------------------|----------------------------|
| TIER 1 - 04 & 10 | 02-06, 08 & 11 | 55.16 SQ.M<br>593.74 SQ.FT | 4.13SQ.M<br>44.45 SQ.FT  | 59.29S Q.M<br>638.19 SQ.FT |
| TIER 2 - 04 & 09 | 14,18,23,27    | 55.16 SQ.M<br>593.74 SQ.FT | 4.13 SQ.M<br>44.45 SQ.FT | 59.29 SQ.M<br>638.19 SQ.FT |
| TIER 3 - 03 & 08 | 33,39,45,52    | 54.94 SQ.M<br>591.37 SQ.FT | 4.39 SQ.M<br>47.25 SQ.FT | 59.33 SQ.M<br>638.62 SQ.FT |

#### UNIT TYPE A1 WITH BALCONY

| UNIT NUMBER      | UNIT LOCATION    | SUITE AREA                 | BALCONY AREA             | UNIT AREA                  |
|------------------|------------------|----------------------------|--------------------------|----------------------------|
| TIER 1 - 04 & 10 | 07,09,10,12,13   | 55.16 SQ.M<br>593.74 SQ.FT | 3.68 SQ.M<br>39.61 SQ.FT | 58.84 SQ.M<br>633.35 SQ.FT |
| TIER 2 - 04 & 09 | 15-17, 19-22, 24 | 55.16 SQ.M                 | 3.68 SQ.M                | 58.84 SQ.M                 |
|                  | 26 & 28-32       | 593.74 SQ.FT               | 39.61 SQ.FT              | 633.35 SQ.FT               |
| TIER 3 - 03 & 08 | 34-38, 40-44     | 54.94 SQ.M                 | 3.68 SQ.M                | 58.62 SQ.M                 |
|                  | 46 & 51          | 591.37 SQ.FT               | 39.61 SQ.FT              | 630.98 SQ.FT               |