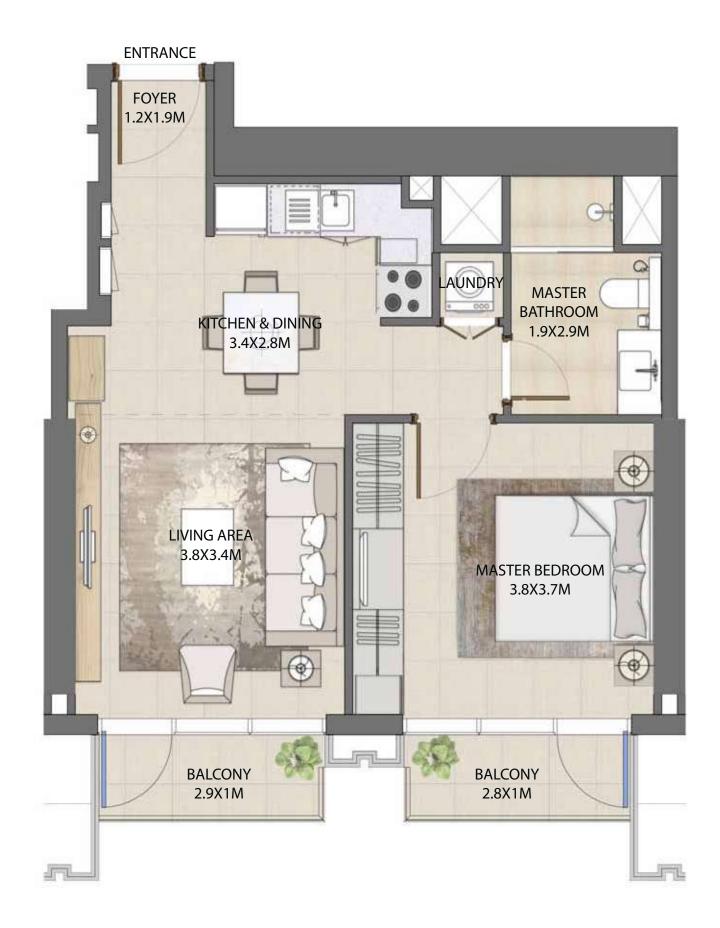

#### UNIT TYPE A1 WITH TERRACE

| UNIT NUMBER      | UNIT LOCATION  | SUITE AREA                 | TERRACE AREA             | UNIT AREA                  |
|------------------|----------------|----------------------------|--------------------------|----------------------------|
| TIER 1 - 04 & 10 | 02-06, 08 & 11 | 55.16 SQ.M<br>593.74 SQ.FT | 4.13SQ.M<br>44.45 SQ.FT  | 59.29S Q.M<br>638.19 SQ.FT |
| TIER 2 - 04 & 09 | 14,18,23,27    | 55.16 SQ.M<br>593.74 SQ.FT | 4.13 SQ.M<br>44.45 SQ.FT | 59.29 SQ.M<br>638.19 SQ.FT |
| TIER 3 - 03 & 08 | 33,39,45,52    | 54.94 SQ.M<br>591.37 SQ.FT | 4.39 SQ.M<br>47.25 SQ.FT | 59.33 SQ.M<br>638.62 SQ.FT |

#### UNIT TYPE A1 WITH BALCONY

| UNIT NUMBER      | UNIT LOCATION    | SUITE AREA                 | BALCONY AREA             | UNIT AREA                  |
|------------------|------------------|----------------------------|--------------------------|----------------------------|
| TIER 1 - 04 & 10 | 07,09,10,12,13   | 55.16 SQ.M<br>593.74 SQ.FT | 3.68 SQ.M<br>39.61 SQ.FT | 58.84 SQ.M<br>633.35 SQ.FT |
| TIER 2 - 04 & 09 | 15-17, 19-22, 24 | 55.16 SQ.M                 | 3.68 SQ.M                | 58.84 SQ.M                 |
|                  | 26 & 28-32       | 593.74 SQ.FT               | 39.61 SQ.FT              | 633.35 SQ.FT               |
| TIER 3 - 03 & 08 | 34-38, 40-44     | 54.94 SQ.M                 | 3.68 SQ.M                | 58.62 SQ.M                 |
|                  | 46 & 51          | 591.37 SQ.FT               | 39.61 SQ.FT              | 630.98 SQ.FT               |