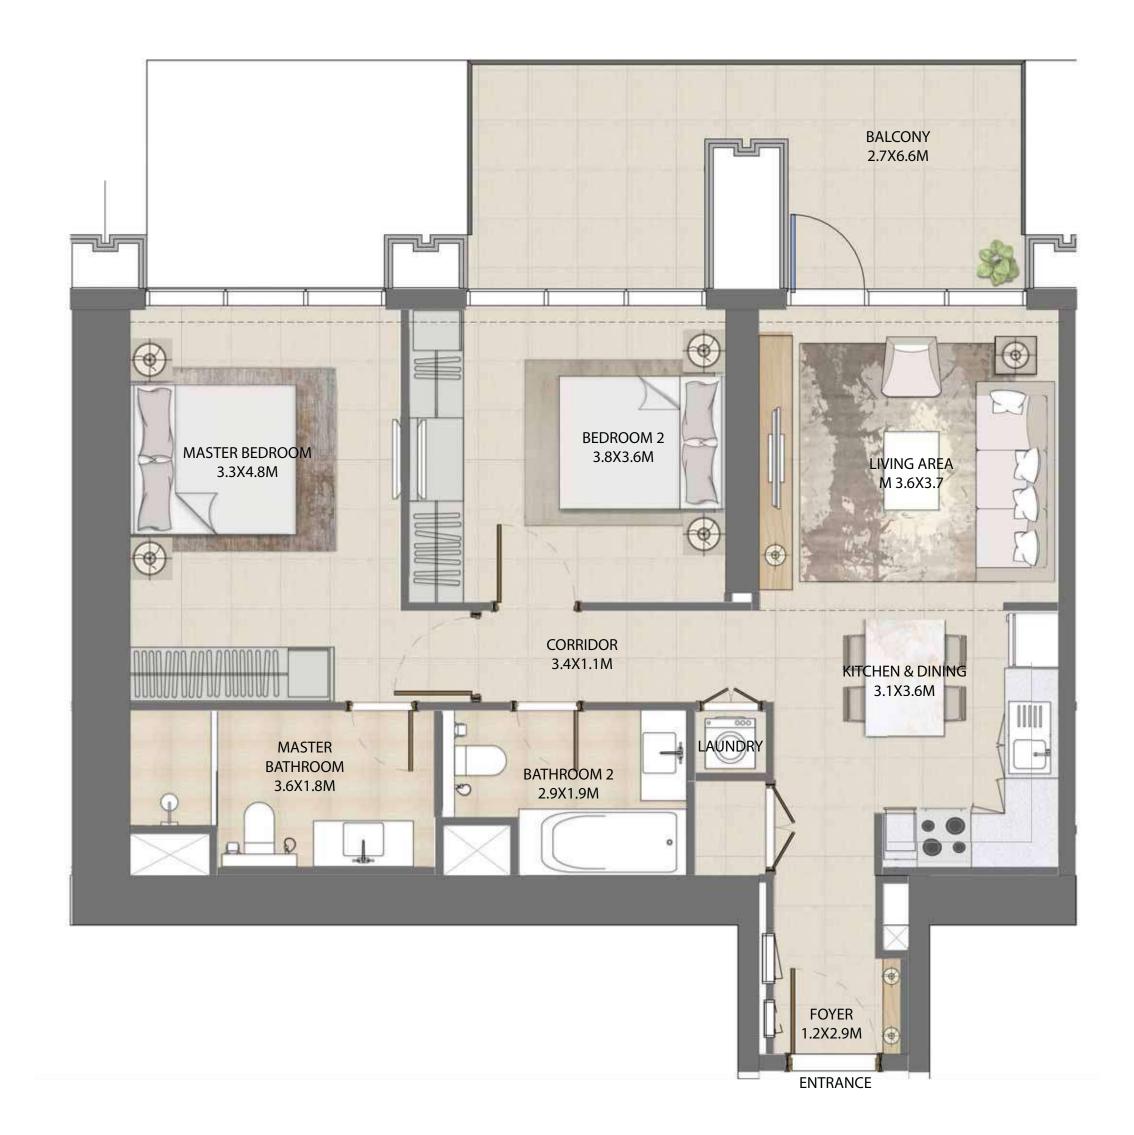

### 1 BEDROOM

#### UNIT TYPE A2 WITH TERRACE

| UNIT NUMBER | UNIT LOCATION  | SUITE AREA                 | TERRACE AREA             | UNIT AREA                  |
|-------------|----------------|----------------------------|--------------------------|----------------------------|
| TIER 1 - 06 | 02-06, 08 & 11 | 56.26 SQ.M<br>605.58 SQ.FT | 7.09 SQ.M<br>76.32 SQ.FT | 63.35 SQ.M<br>681.90 SQ.FT |