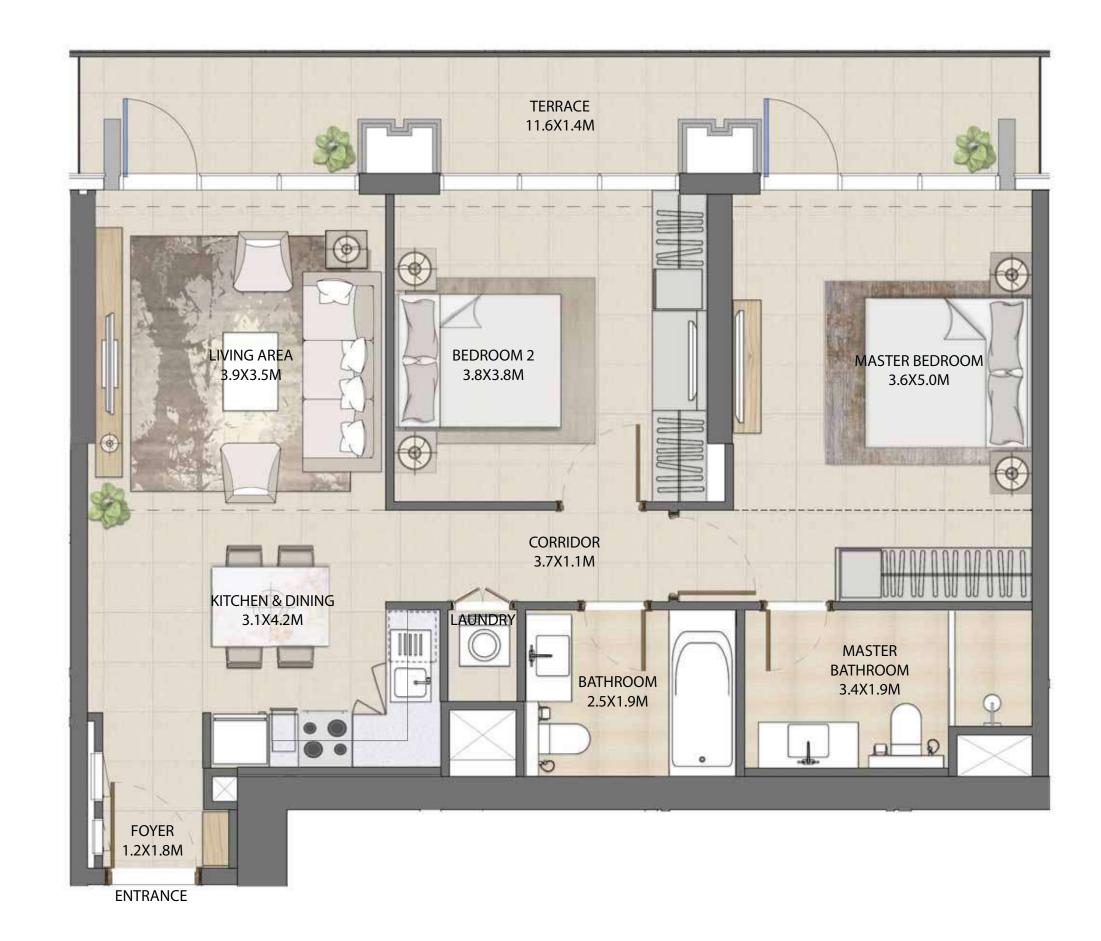

### 2 BEDROOM

#### UNIT TYPE B1 WITH TERRACE

| UNIT NUMBER      | UNIT LOCATION | SUITE AREA                 | TERRACE AREA               | UNIT AREA                     |
|------------------|---------------|----------------------------|----------------------------|-------------------------------|
| TIER 3 - 01 & 10 | 33,39,45,52   | 85.71 SQ.M<br>922.57 SQ.FT | 15.58 SQ.M<br>167.70 SQ.FT | 101.29 SQ.M<br>1,090.27 SQ.FT |