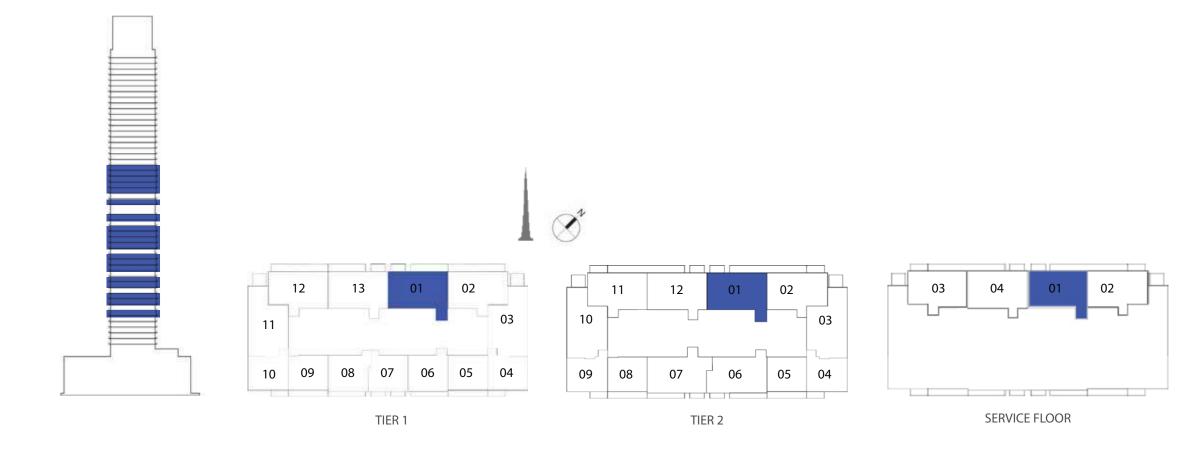

### 1 BEDROOM

#### UNIT TYPE A1 WITH TERRACE

| UNIT NUMBER      | UNIT LOCATION  | SUITE AREA                 | TERRACE AREA             | UNIT AREA                  |
|------------------|----------------|----------------------------|--------------------------|----------------------------|
| TIER 1 - 04 & 10 | 02-06, 08 & 11 | 55.16 SQ.M<br>593.74 SQ.FT | 4.13SQ.M<br>44.45 SQ.FT  | 59.29S Q.M<br>638.19 SQ.FT |
| TIER 2 - 04 & 09 | 14,18,23,27    | 55.16 SQ.M<br>593.74 SQ.FT | 4.13 SQ.M<br>44.45 SQ.FT | 59.29 SQ.M<br>638.19 SQ.FT |
| TIER 3 - 03 & 08 | 33,39,45,52    | 54.94 SQ.M<br>591.37 SQ.FT | 4.39 SQ.M<br>47.25 SQ.FT | 59.33 SQ.M<br>638.62 SQ.FT |