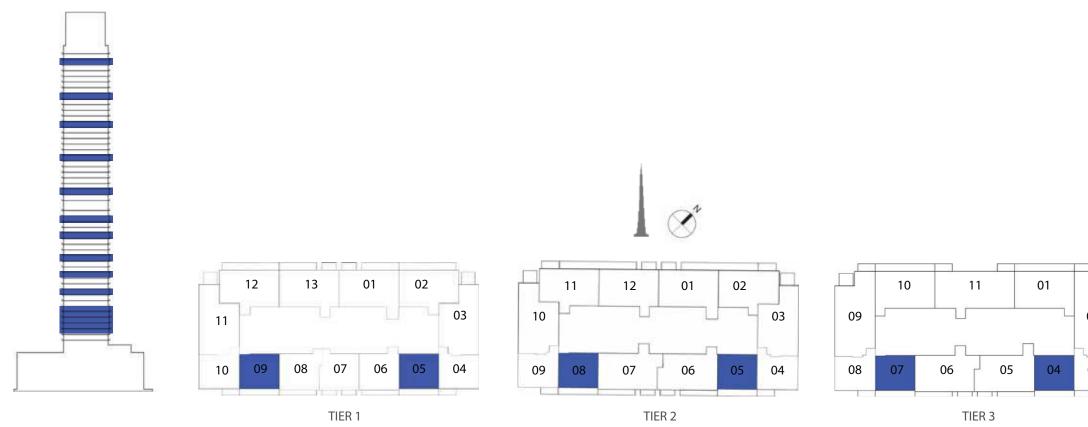

#### UNIT TYPE C WITH GARDEN

| TYPICAL TIER                | OVERALL LEVELS |
|-----------------------------|----------------|
| PODIUM UNITS &<br>AMENITIES | 1              |
| TIER 1                      | 2 - 13         |
| TIER 2                      | 14 - 32        |
| SERVICE FLOOR               | 25             |
| TIER 3                      | 33 - 52        |
| OBSERVATION DECK            | 53             |

| LEVELS WITH TERRACES | LEVELS WITH BALCONIES           |
|----------------------|---------------------------------|
|                      |                                 |
| 1                    |                                 |
|                      |                                 |
| 2, 3, 4, 5, 6, 8, 11 | 7, 9, 10, 12, 13                |
| <br>14 10 22 27      | 15, 16, 17, 19, 20, 21, 22,     |
| 14, 18, 23, 27       | 24, 26, 28, 29, 30, 31, 32      |
|                      | 1                               |
| 33, 39, 45, 52       | 34, 35, 36, 37, 38, 40, 41, 42, |
| 00,00, 0,02          | 43, 44, 46, 47, 48, 49, 50, 51  |
|                      |                                 |