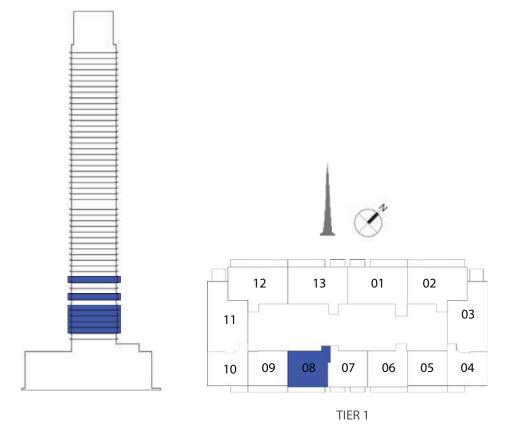

#### UNIT TYPE A1 WITH TERRACE

| UNIT NUMBER      | UNIT LOCATION  | SUITE AREA                 | TERRACE AREA             | UNIT AREA                  |
|------------------|----------------|----------------------------|--------------------------|----------------------------|
| TIER 1 - 04 & 10 | 02-06, 08 & 11 | 55.16 SQ.M<br>593.74 SQ.FT | 4.13SQ.M<br>44.45 SQ.FT  | 59.29S Q.M<br>638.19 SQ.FT |
| TIER 2 - 04 & 09 | 14,18,23,27    | 55.16 SQ.M<br>593.74 SQ.FT | 4.13 SQ.M<br>44.45 SQ.FT | 59.29 SQ.M<br>638.19 SQ.FT |
| TIER 3 - 03 & 08 | 33,39,45,52    | 54.94 SQ.M<br>591.37 SQ.FT | 4.39 SQ.M<br>47.25 SQ.FT | 59.33 SQ.M<br>638.62 SQ.FT |