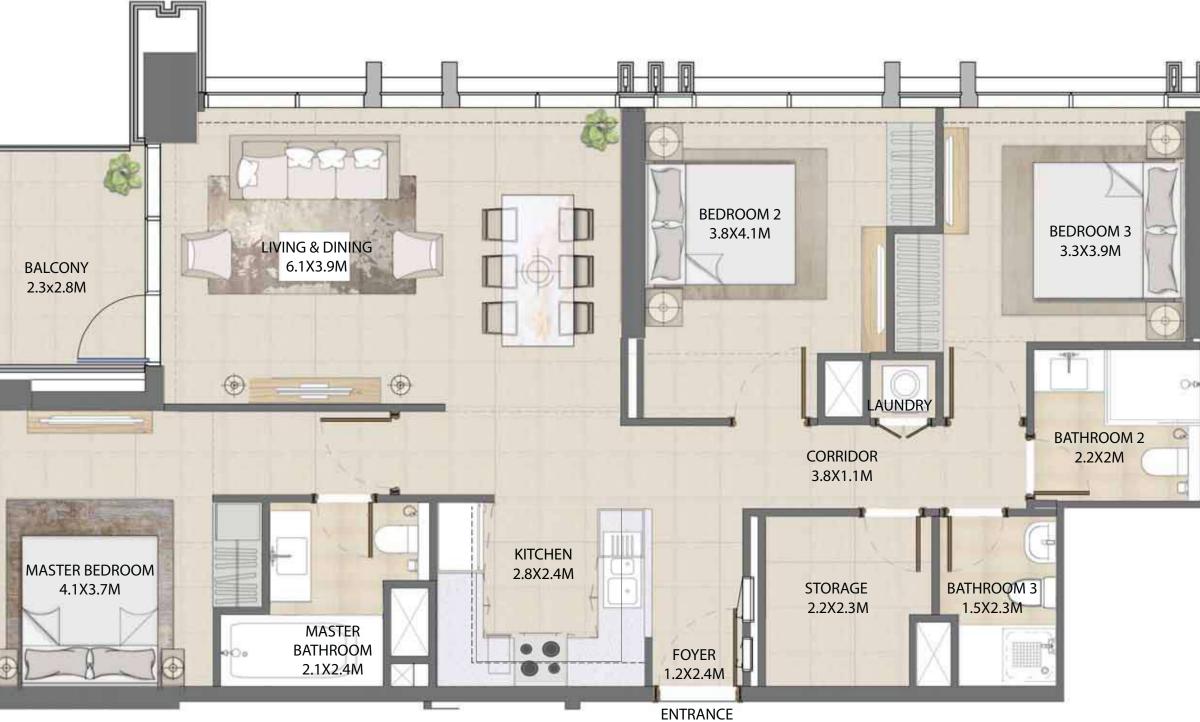

### 3 BEDROOM

#### UNIT TYPE A WITH TERRACE

| UNIT NUMBER      | UNIT LOCATION | SUITE AREA                    | TERRACE AREA               | UNIT AREA                     |
|------------------|---------------|-------------------------------|----------------------------|-------------------------------|
| TIER 3 - 02 & 09 | 33,39,45,52   | 115.02 SQ.M<br>1,238.06 SQ.FT | 11.76 SQ.M<br>126.58 SQ.FT | 126.78 SQ.M<br>1,364.64 SQ.FT |

#### UNIT TYPE A WITH BALCONY

| UNIT NUMBER      | UNIT LOCATION        | SUITE AREA                    | BALCONY AREA             | UNIT AREA                     |
|------------------|----------------------|-------------------------------|--------------------------|-------------------------------|
| TIER 3 - 02 & 09 | 34-38, 40-44 & 46-51 | 115.02 SQ.M<br>1,238.06 SQ.FT | 6.86 SQ.M<br>73.84 SQ.FT | 121.88 SQ.M<br>1,311.90 SQ.FT |