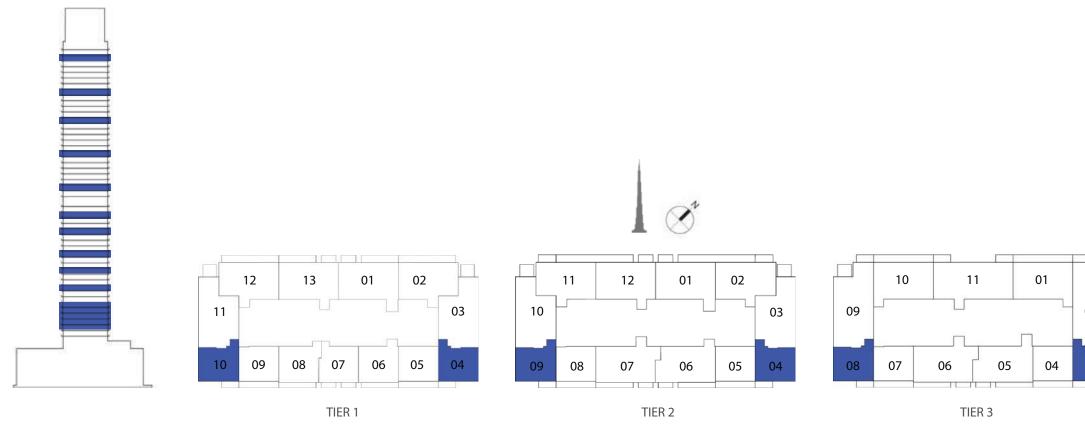

#### UNIT TYPE A1 WITH TERRACE

| UNIT NUMBER      | UNIT LOCATION  | SUITE AREA                 | TERRACE AREA             | UNIT AREA                  |
|------------------|----------------|----------------------------|--------------------------|----------------------------|
| TIER 1 - 04 & 10 | 02-06, 08 & 11 | 55.16 SQ.M<br>593.74 SQ.FT | 4.13SQ.M<br>44.45 SQ.FT  | 59.29S Q.M<br>638.19 SQ.FT |
| TIER 2 - 04 & 09 | 14,18,23,27    | 55.16 SQ.M<br>593.74 SQ.FT | 4.13 SQ.M<br>44.45 SQ.FT | 59.29 SQ.M<br>638.19 SQ.FT |
| TIER 3 - 03 & 08 | 33,39,45,52    | 54.94 SQ.M<br>591.37 SQ.FT | 4.39 SQ.M<br>47.25 SQ.FT | 59.33 SQ.M<br>638.62 SQ.FT |

#### UNIT TYPE A1 WITH BALCONY

| UNIT NUMBER      | UNIT LOCATION    | SUITE AREA                 | BALCONY AREA             | UNIT AREA                  |
|------------------|------------------|----------------------------|--------------------------|----------------------------|
| TIER 1 - 04 & 10 | 07,09,10,12,13   | 55.16 SQ.M<br>593.74 SQ.FT | 3.68 SQ.M<br>39.61 SQ.FT | 58.84 SQ.M<br>633.35 SQ.FT |
| TIER 2 - 04 & 09 | 15-17, 19-22, 24 | 55.16 SQ.M                 | 3.68 SQ.M                | 58.84 SQ.M                 |
|                  | 26 & 28-32       | 593.74 SQ.FT               | 39.61 SQ.FT              | 633.35 SQ.FT               |
| TIER 3 - 03 & 08 | 34-38, 40-44     | 54.94 SQ.M                 | 3.68 SQ.M                | 58.62 SQ.M                 |
|                  | 46 & 51          | 591.37 SQ.FT               | 39.61 SQ.FT              | 630.98 SQ.FT               |