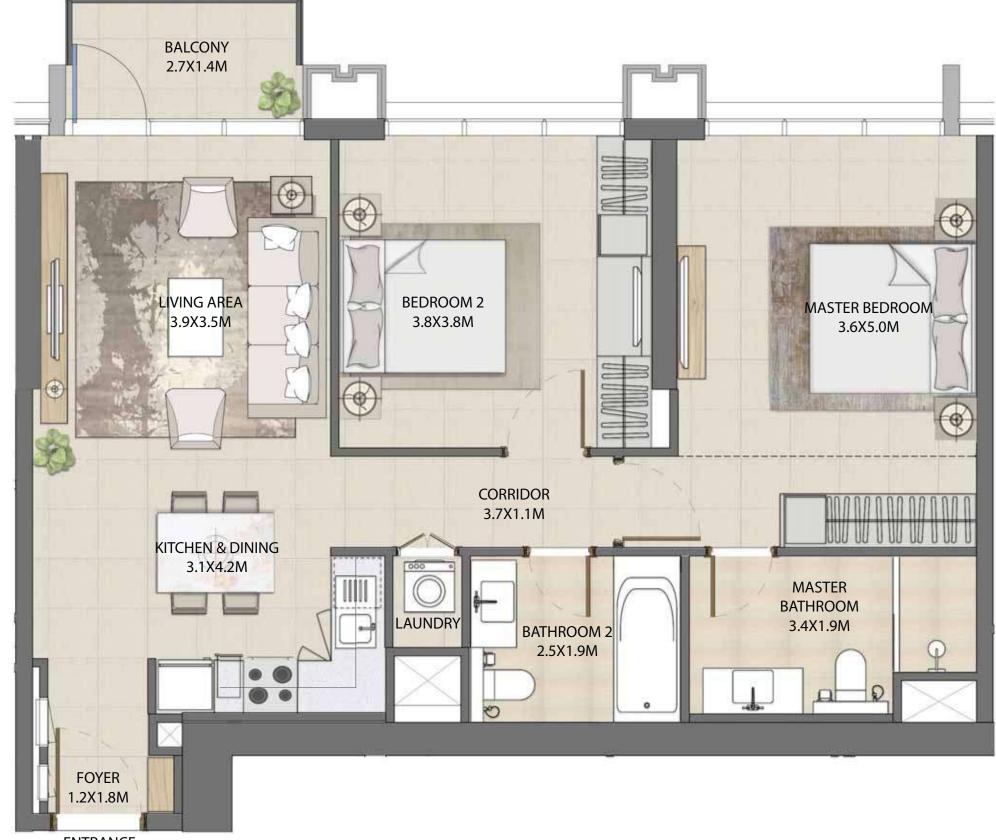

### 2 BEDROOM

#### UNIT TYPE A WITH BALCONY

| UNIT NUMBER      | UNIT LOCATION  | SUITE AREA                 | BALCONY AREA             | UNIT AREA                    |
|------------------|----------------|----------------------------|--------------------------|------------------------------|
| TIER 1 - 03 & 11 | 02-13          | 89.62 SQ.M<br>964.66 SQ.FT | 6.86 SQ.M<br>73.84 SQ.FT | 96.48 SQ.M<br>1,038.50 SQ.FT |
| TIER 2 - 03 & 10 | 14-24 & 26- 32 | 89.62 SQ.M<br>964.66 SQ.FT | 6.86 SQ.M<br>73.84 SQ.FT | 96.48 SQ.M<br>1,038.50 SQ.FT |