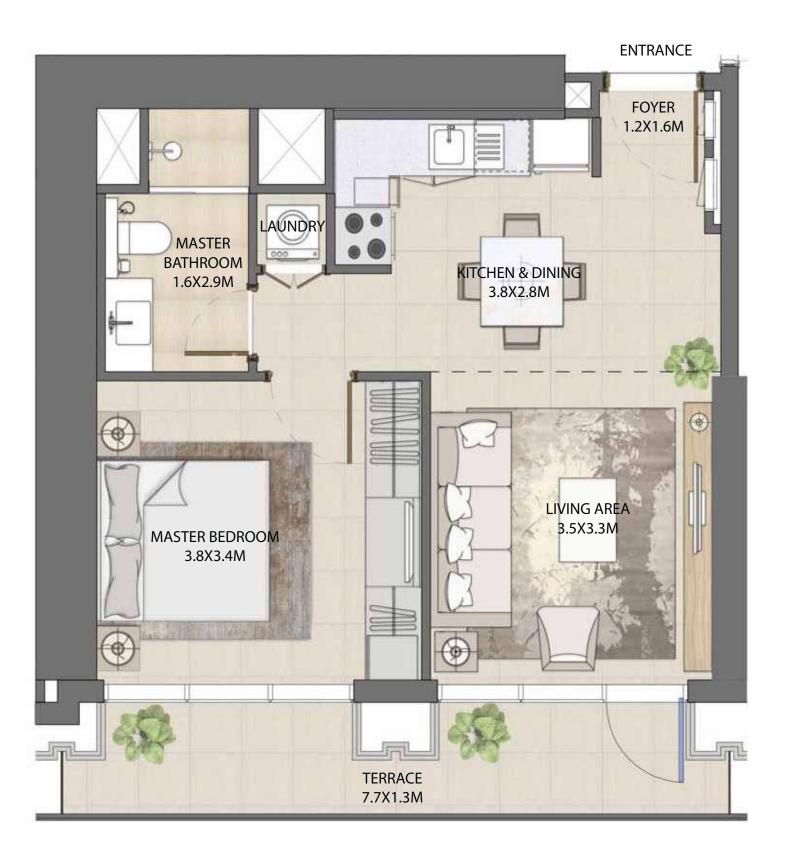

#### UNIT TYPE B1 WITH TERRACE

| UNIT NUMBER      | UNIT LOCATION | SUITE AREA                 | TERRACE AREA               | UNIT AREA                     |
|------------------|---------------|----------------------------|----------------------------|-------------------------------|
| TIER 3 - 01 & 10 | 33,39,45,52   | 85.71 SQ.M<br>922.57 SQ.FT | 15.58 SQ.M<br>167.70 SQ.FT | 101.29 SQ.M<br>1,090.27 SQ.FT |

#### UNIT TYPE B1 WITH BALCONY

| UNIT NUMBER      | UNIT LOCATION | SUITE AREA   | BALCONY AREA | UNIT AREA    |
|------------------|---------------|--------------|--------------|--------------|
| TIER 3 - 01 & 10 | 34-38, 40-44  | 85.71 SQ.M   | 3.96 SQ.M    | 89.67 SQ.M   |
|                  | 46-51         | 922.57 SQ.FT | 42.63 SQ.FT  | 965.20 SQ.FT |