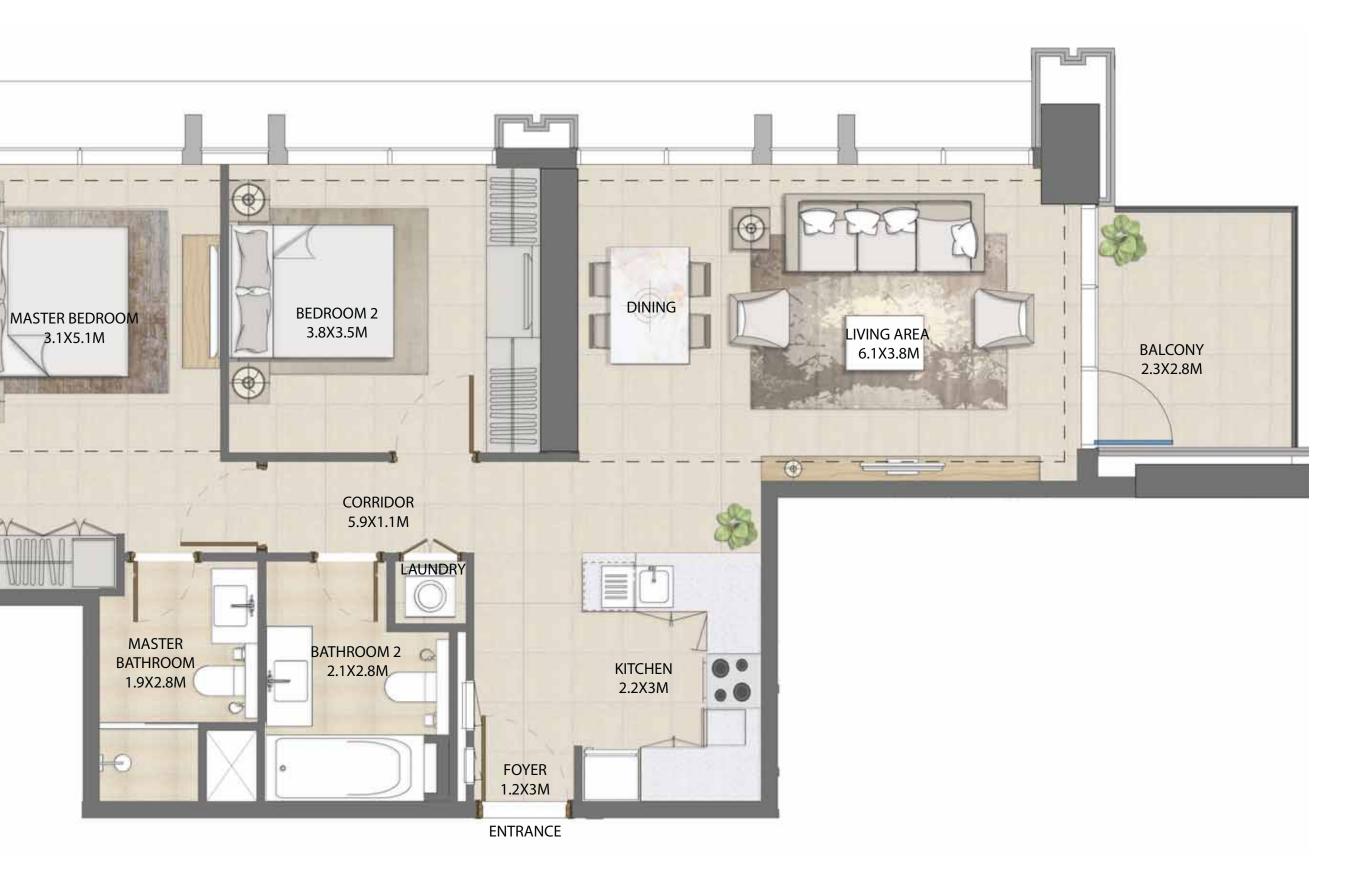

### 2 BEDROOM

#### UNIT TYPE A WITH BALCONY

| UNIT NUMBER      | UNIT LOCATION  | SUITE AREA                 | BALCONY AREA             | UNIT AREA                    |
|------------------|----------------|----------------------------|--------------------------|------------------------------|
| TIER 1 - 03 & 11 | 02-13          | 89.62 SQ.M<br>964.66 SQ.FT | 6.86 SQ.M<br>73.84 SQ.FT | 96.48 SQ.M<br>1,038.50 SQ.FT |
| TIER 2 - 03 & 10 | 14-24 & 26- 32 | 89.62 SQ.M<br>964.66 SQ.FT | 6.86 SQ.M<br>73.84 SQ.FT | 96.48 SQ.M<br>1,038.50 SQ.FT |