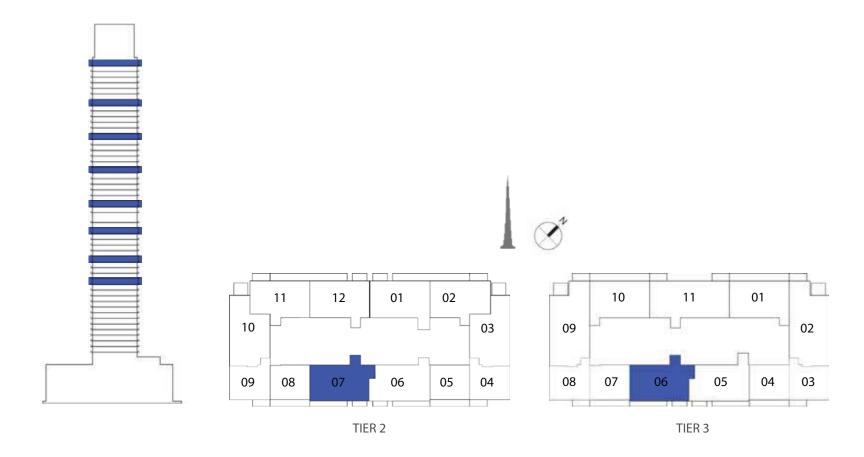

### 1 BEDROOM

#### UNIT TYPE B3 WITH TERRACE

| UNIT NUMBER      | UNIT LOCATION  | SUITE AREA                 | TERRACE AREA             | UNIT AREA                  |
|------------------|----------------|----------------------------|--------------------------|----------------------------|
| TIER 1 - 05 & 09 | 02-06, 08 & 11 | 50.49 SQ.M<br>543.47 SQ.FT | 8.88 SQ.M<br>95.58 SQ.FT | 59.37 SQ.M<br>639.05 SQ.FT |
| TIER 2 - 05 & 08 | 14,18,23,27    | 51.25 SQ.M<br>551.65 SQ.FT | 8.88 SQ.M<br>95.58 SQ.FT | 60.13 SQ.M<br>647.23 SQ.FT |
| TIER 3 - 04 & 07 | 33,39,45,52    | 51.50 SQ.M<br>554.34 SQ.FT | 9.14 SQ.M<br>98.38 SQ.FT | 60.64 SQ.M<br>652.72 SQ.FT |

#### UNIT TYPE B3 WITH BALCONY

| UNIT NUMBER      | UNIT LOCATION    | SUITE AREA                 | BALCONY AREA             | UNIT AREA                  |
|------------------|------------------|----------------------------|--------------------------|----------------------------|
| TIER 1 - 05 & 09 | 07,09,10,12,13   | 50.49 SQ.M<br>543.47 SQ.FT | 3.55 SQ.M<br>38.21 SQ.FT | 54.04 SQ.M<br>581.68 SQ.FT |
| TIER 2 - 05 & 08 | 15-17, 19-22, 24 | 51.25 SQ.M                 | 3.55 SQ.M                | 54.80 SQ.M                 |
|                  | 26 & 28-32       | 551.65 SQ.FT               | 38.21 SQ.FT              | 589.86 SQ.FT               |
| TIER 3 - 04 & 07 | 34-38, 40-44     | 51.50 SQ.M                 | 3.55 SQ.M                | 55.05 SQ.M                 |
|                  | 46 & 51          | 554.34 SQ.FT               | 38.21 SQ.FT              | 592.55 SQ.FT               |