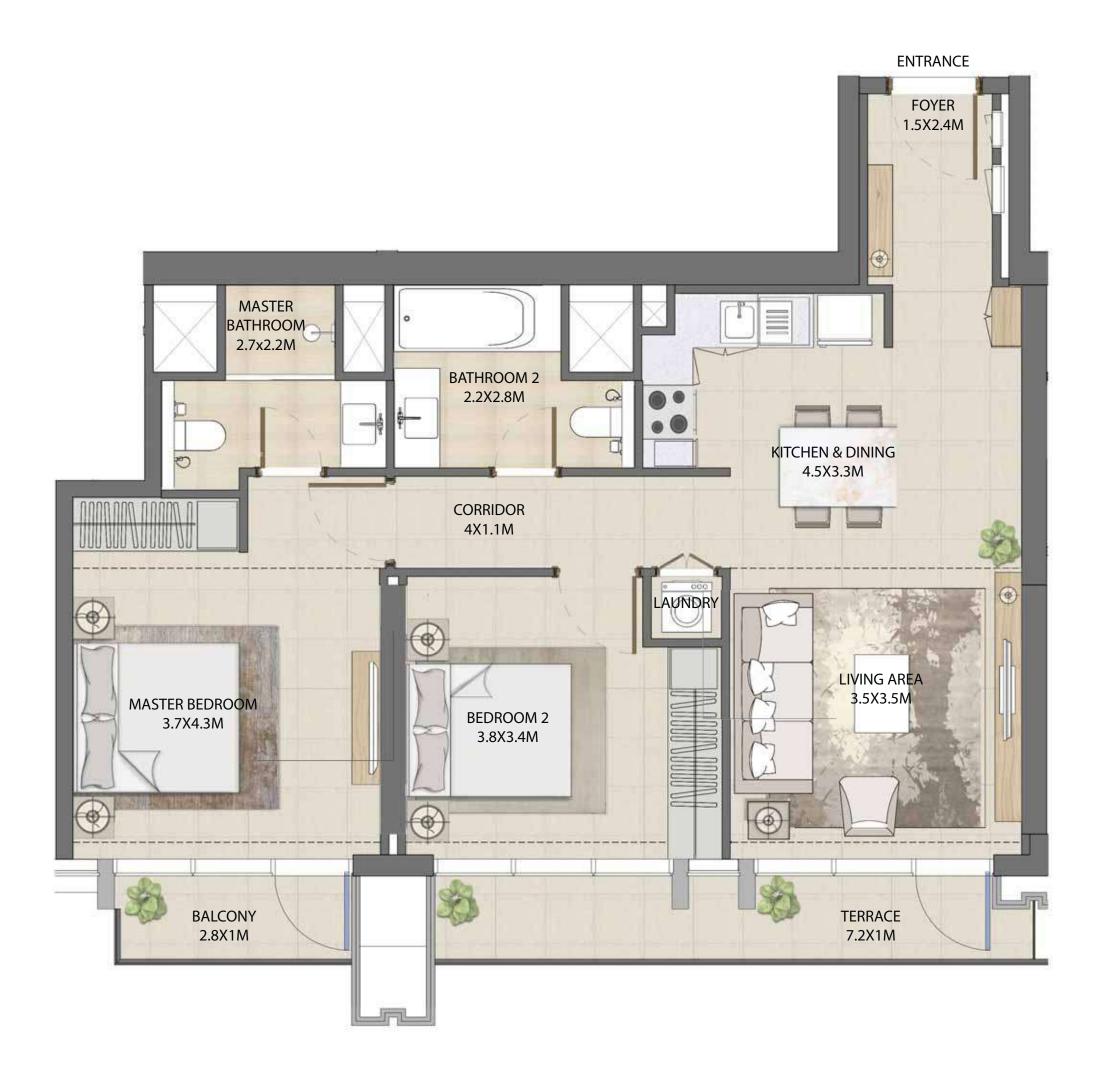

#### UNIT TYPE B3 WITH TERRACE

| UNIT NUMBER      | UNIT LOCATION  | SUITE AREA                 | TERRACE AREA             | UNIT AREA                  |
|------------------|----------------|----------------------------|--------------------------|----------------------------|
| TIER 1 - 05 & 09 | 02-06, 08 & 11 | 50.49 SQ.M<br>543.47 SQ.FT | 8.88 SQ.M<br>95.58 SQ.FT | 59.37 SQ.M<br>639.05 SQ.FT |
| TIER 2 - 05 & 08 | 14,18,23,27    | 51.25 SQ.M<br>551.65 SQ.FT | 8.88 SQ.M<br>95.58 SQ.FT | 60.13 SQ.M<br>647.23 SQ.FT |
| TIER 3 - 04 & 07 | 33,39,45,52    | 51.50 SQ.M<br>554.34 SQ.FT | 9.14 SQ.M<br>98.38 SQ.FT | 60.64 SQ.M<br>652.72 SQ.FT |