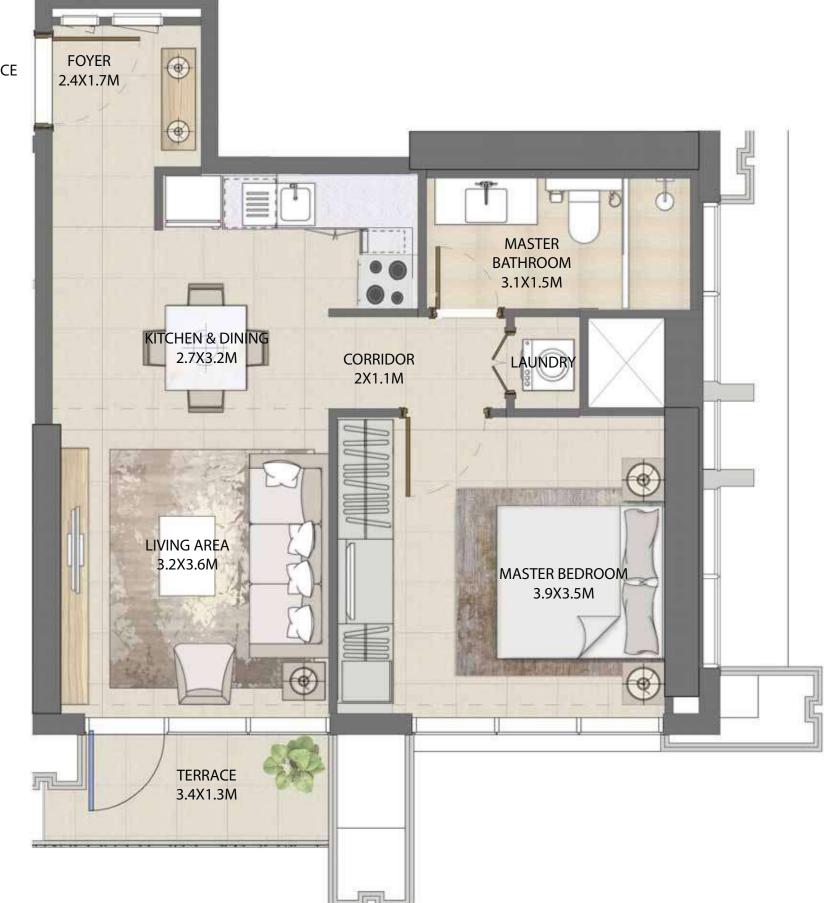

#### UNIT TYPE A1 WITH TERRACE

| UNIT NUMBER      | UNIT LOCATION  | SUITE AREA                 | TERRACE AREA             | UNIT AREA                  |
|------------------|----------------|----------------------------|--------------------------|----------------------------|
| TIER 1 - 04 & 10 | 02-06, 08 & 11 | 55.16 SQ.M<br>593.74 SQ.FT | 4.13SQ.M<br>44.45 SQ.FT  | 59.29S Q.M<br>638.19 SQ.FT |
| TIER 2 - 04 & 09 | 14,18,23,27    | 55.16 SQ.M<br>593.74 SQ.FT | 4.13 SQ.M<br>44.45 SQ.FT | 59.29 SQ.M<br>638.19 SQ.FT |
| TIER 3 - 03 & 08 | 33,39,45,52    | 54.94 SQ.M<br>591.37 SQ.FT | 4.39 SQ.M<br>47.25 SQ.FT | 59.33 SQ.M<br>638.62 SQ.FT |

#### UNIT TYPE A1 WITH BALCONY

| UNIT NUMBER      | UNIT LOCATION    | SUITE AREA                 | BALCONY AREA             | UNIT AREA                  |
|------------------|------------------|----------------------------|--------------------------|----------------------------|
| TIER 1 - 04 & 10 | 07,09,10,12,13   | 55.16 SQ.M<br>593.74 SQ.FT | 3.68 SQ.M<br>39.61 SQ.FT | 58.84 SQ.M<br>633.35 SQ.FT |
| TIER 2 - 04 & 09 | 15-17, 19-22, 24 | 55.16 SQ.M                 | 3.68 SQ.M                | 58.84 SQ.M                 |
|                  | 26 & 28-32       | 593.74 SQ.FT               | 39.61 SQ.FT              | 633.35 SQ.FT               |
| TIER 3 - 03 & 08 | 34-38, 40-44     | 54.94 SQ.M                 | 3.68 SQ.M                | 58.62 SQ.M                 |
|                  | 46 & 51          | 591.37 SQ.FT               | 39.61 SQ.FT              | 630.98 SQ.FT               |