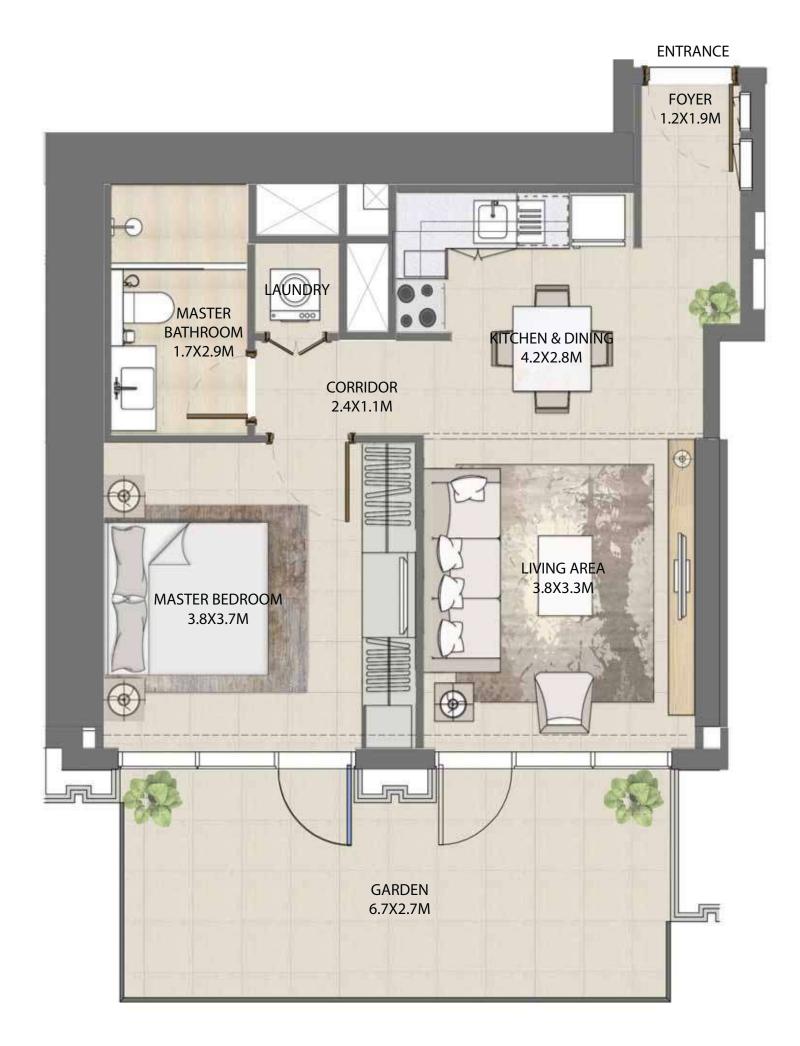

#### UNIT TYPE B1 WITH GARDEN

| UNIT NUMBER | UNIT LOCATION | SUITE AREA                 | BALCONY AREA               | UNIT AREA                  |
|-------------|---------------|----------------------------|----------------------------|----------------------------|
| TIER 1 - 02 | 01            | 55.73 SQ.M<br>599.87 SQ.FT | 17.92 SQ.M<br>192.89 SQ.FT | 73.65 SQ.M<br>792.76 SQ.FT |

ENTRANCE