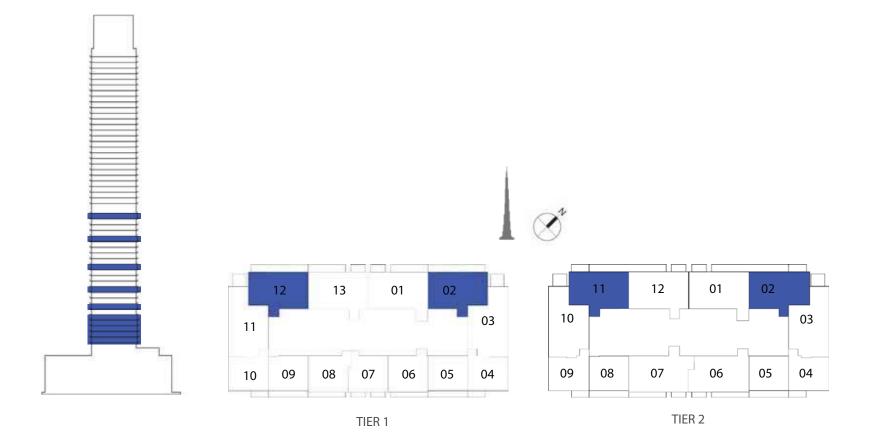

#### UNIT TYPE A WITH BALCONY

| UNIT NUMBER      | UNIT LOCATION  | SUITE AREA                 | BALCONY AREA             | UNIT AREA                    |
|------------------|----------------|----------------------------|--------------------------|------------------------------|
| TIER 1 - 03 & 11 | 02-13          | 89.62 SQ.M<br>964.66 SQ.FT | 6.86 SQ.M<br>73.84 SQ.FT | 96.48 SQ.M<br>1,038.50 SQ.FT |
| TIER 2 - 03 & 10 | 14-24 & 26- 32 | 89.62 SQ.M<br>964.66 SQ.FT | 6.86 SQ.M<br>73.84 SQ.FT | 96.48 SQ.M<br>1,038.50 SQ.FT |