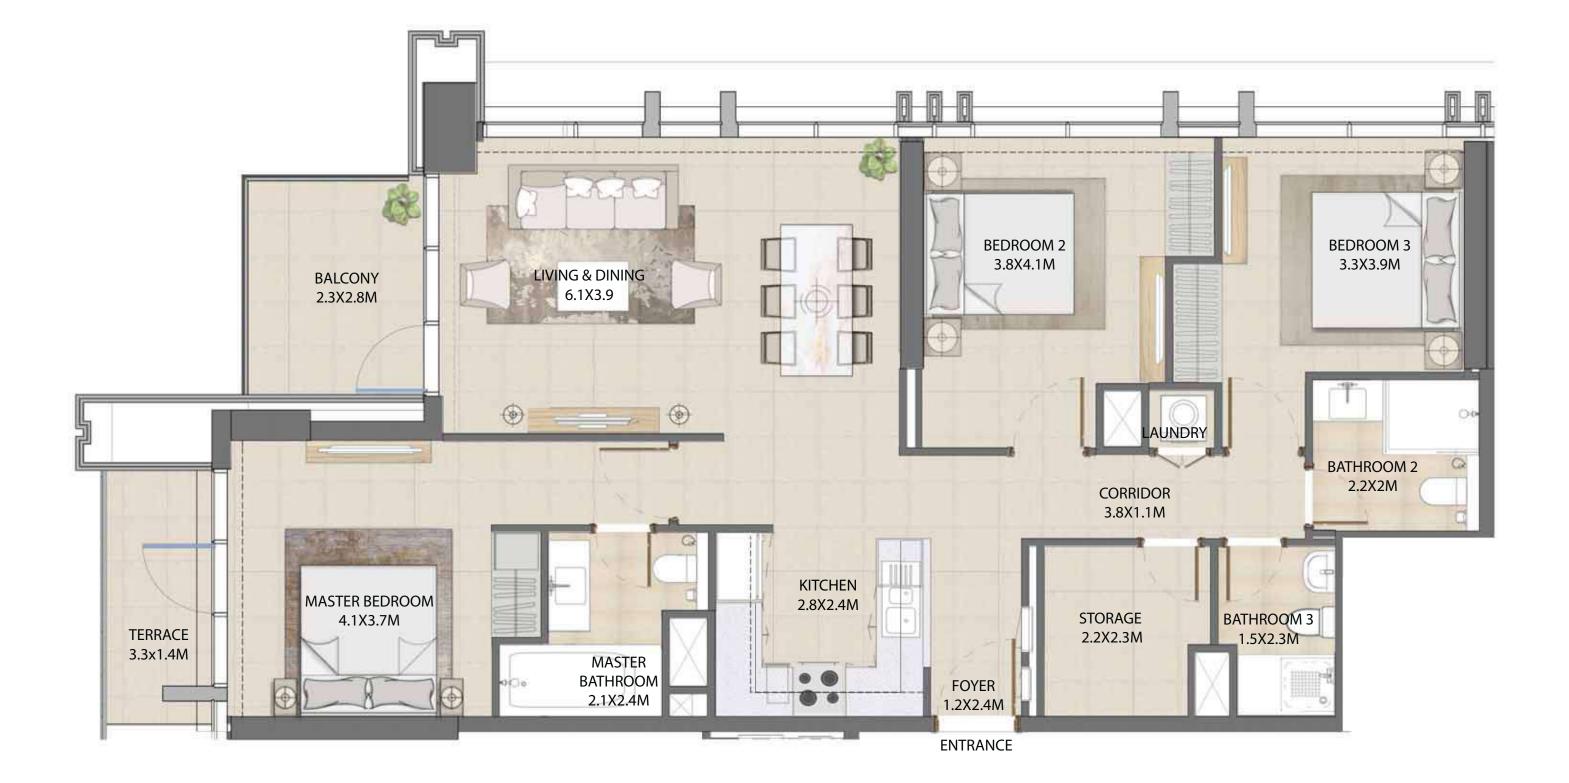

### 3 BEDROOM

#### UNIT TYPE A WITH TERRACE

| UNIT NUMBER      | UNIT LOCATION | SUITE AREA                    | TERRACE AREA               | UNIT AREA                     |
|------------------|---------------|-------------------------------|----------------------------|-------------------------------|
| TIER 3 - 02 & 09 | 33,39,45,52   | 115.02 SQ.M<br>1,238.06 SQ.FT | 11.76 SQ.M<br>126.58 SQ.FT | 126.78 SQ.M<br>1,364.64 SQ.FT |

#### UNIT TYPE A WITH BALCONY

| UNIT NUMBER      | UNIT LOCATION        | SUITE AREA                    | BALCONY AREA             | UNIT AREA                     |
|------------------|----------------------|-------------------------------|--------------------------|-------------------------------|
| TIER 3 - 02 & 09 | 34-38, 40-44 & 46-51 | 115.02 SQ.M<br>1,238.06 SQ.FT | 6.86 SQ.M<br>73.84 SQ.FT | 121.88 SQ.M<br>1,311.90 SQ.FT |

#### UNIT TYPE B WITH TERRACE

| UNIT NUMBER | UNIT LOCATION | SUITE AREA                    | TERRACE AREA              | UNIT AREA                     |
|-------------|---------------|-------------------------------|---------------------------|-------------------------------|
| TIER 3 - 11 | 33,39,45,52   | 117.34 SQ.M<br>1,263.04 SQ.FT | 9.80 SQ.M<br>105.49 SQ.FT | 127.14 SQ.M<br>1,368.53 SQ.FT |

#### UNIT TYPE B WITH BALCONY

| UNIT NUMBER | UNIT LOCATION        | SUITE AREA                    | BALCONY AREA             | UNIT AREA                     |
|-------------|----------------------|-------------------------------|--------------------------|-------------------------------|
| TIER 3 - 11 | 34-38, 40-44 & 46-51 | 117.34 SQ.M<br>1,263.04 SQ.FT | 8.22 SQ.M<br>88.48 SQ.FT | 125.56 SQ.M<br>1,351.52 SQ.FT |