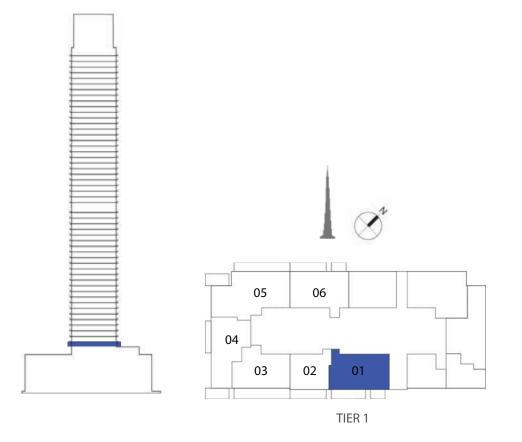

#### UNIT TYPE B2 WITH BALCONY

| UNIT NUMBER | UNIT LOCATION | SUITE AREA                 | TERRACE AREA             | UNIT AREA                  |
|-------------|---------------|----------------------------|--------------------------|----------------------------|
| TIER 1 - 07 | 02-13         | 53.54 SQ.M<br>576.30 SQ.FT | 5.94 SQ.M<br>63.94 SQ.FT | 59.48 SQ.M<br>640.24 SQ.FT |

### 1 BEDROOM

#### UNIT TYPE B3 WITH TERRACE

| UNIT NUMBER      | UNIT LOCATION  | SUITE AREA                 | TERRACE AREA             | UNIT AREA                  |
|------------------|----------------|----------------------------|--------------------------|----------------------------|
| TIER 1 - 05 & 09 | 02-06, 08 & 11 | 50.49 SQ.M<br>543.47 SQ.FT | 8.88 SQ.M<br>95.58 SQ.FT | 59.37 SQ.M<br>639.05 SQ.FT |
| TIER 2 - 05 & 08 | 14,18,23,27    | 51.25 SQ.M<br>551.65 SQ.FT | 8.88 SQ.M<br>95.58 SQ.FT | 60.13 SQ.M<br>647.23 SQ.FT |
| TIER 3 - 04 & 07 | 33,39,45,52    | 51.50 SQ.M<br>554.34 SQ.FT | 9.14 SQ.M<br>98.38 SQ.FT | 60.64 SQ.M<br>652.72 SQ.FT |