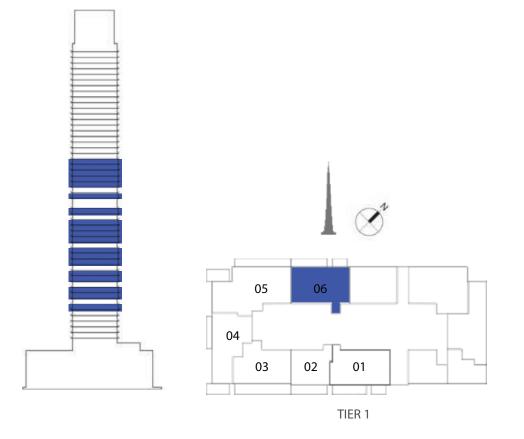

### 1 BEDROOM

#### UNIT TYPE A2 WITH TERRACE

| UNIT NUMBER | UNIT LOCATION  | SUITE AREA                 | TERRACE AREA             | UNIT AREA                  |
|-------------|----------------|----------------------------|--------------------------|----------------------------|
| TIER 1 - 06 | 02-06, 08 & 11 | 56.26 SQ.M<br>605.58 SQ.FT | 7.09 SQ.M<br>76.32 SQ.FT | 63.35 SQ.M<br>681.90 SQ.FT |