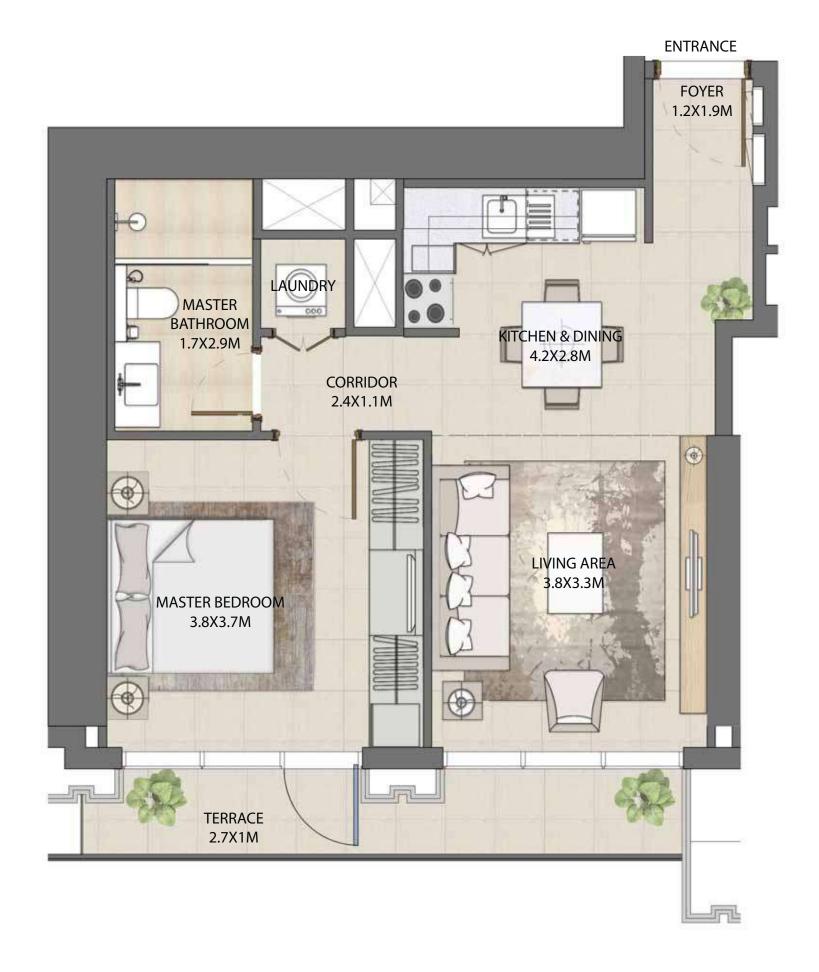

### 1 BEDROOM

#### UNIT TYPE A2 WITH TERRACE

| UNIT NUMBER | UNIT LOCATION  | SUITE AREA                 | TERRACE AREA             | UNIT AREA                  |
|-------------|----------------|----------------------------|--------------------------|----------------------------|
| TIER 1 - 06 | 02-06, 08 & 11 | 56.26 SQ.M<br>605.58 SQ.FT | 7.09 SQ.M<br>76.32 SQ.FT | 63.35 SQ.M<br>681.90 SQ.FT |

#### UNIT TYPE A2 WITH BALCONY

| UNIT NUMBER | UNIT LOCATION  | SUITE AREA                 | TERRACE AREA             | UNIT AREA                  |
|-------------|----------------|----------------------------|--------------------------|----------------------------|
| TIER 1 - 06 | 07,09,10,12,13 | 56.26 SQ.M<br>605.58 SQ.FT | 2.86 SQ.M<br>30.78 SQ.FT | 59.12 SQ.M<br>636.36 SQ.FT |

ENTRANCE