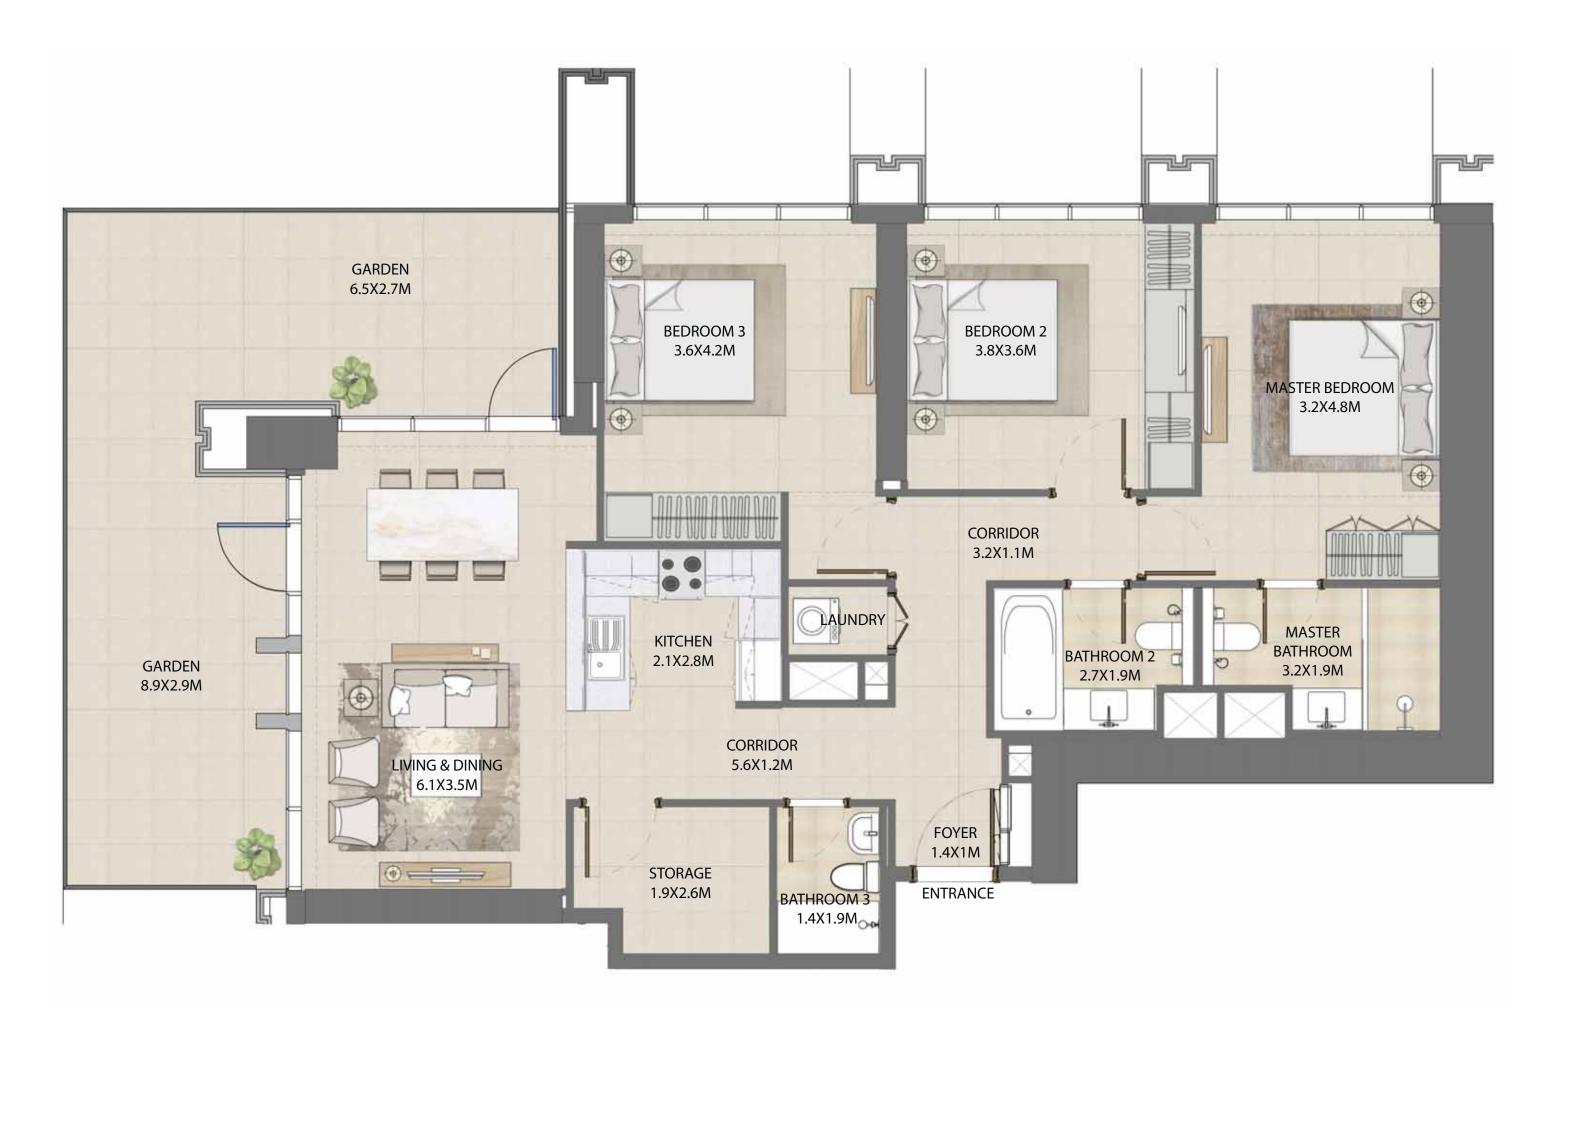

#### UNIT TYPE B1 WITH GARDEN

| UNIT NUMBER | UNIT LOCATION | SUITE AREA                 | BALCONY AREA               | UNIT AREA                  |
|-------------|---------------|----------------------------|----------------------------|----------------------------|
| TIER 1 - 02 | 01            | 55.73 SQ.M<br>599.87 SQ.FT | 17.92 SQ.M<br>192.89 SQ.FT | 73.65 SQ.M<br>792.76 SQ.FT |