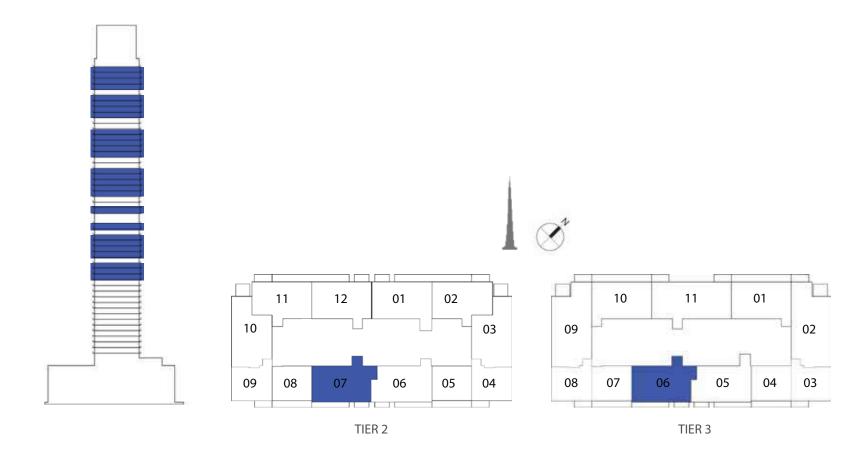

### 2 BEDROOM

#### UNIT TYPE A WITH BALCONY

| UNIT NUMBER      | UNIT LOCATION  | SUITE AREA                 | BALCONY AREA             | UNIT AREA                    |
|------------------|----------------|----------------------------|--------------------------|------------------------------|
| TIER 1 - 03 & 11 | 02-13          | 89.62 SQ.M<br>964.66 SQ.FT | 6.86 SQ.M<br>73.84 SQ.FT | 96.48 SQ.M<br>1,038.50 SQ.FT |
| TIER 2 - 03 & 10 | 14-24 & 26- 32 | 89.62 SQ.M<br>964.66 SQ.FT | 6.86 SQ.M<br>73.84 SQ.FT | 96.48 SQ.M<br>1,038.50 SQ.FT |