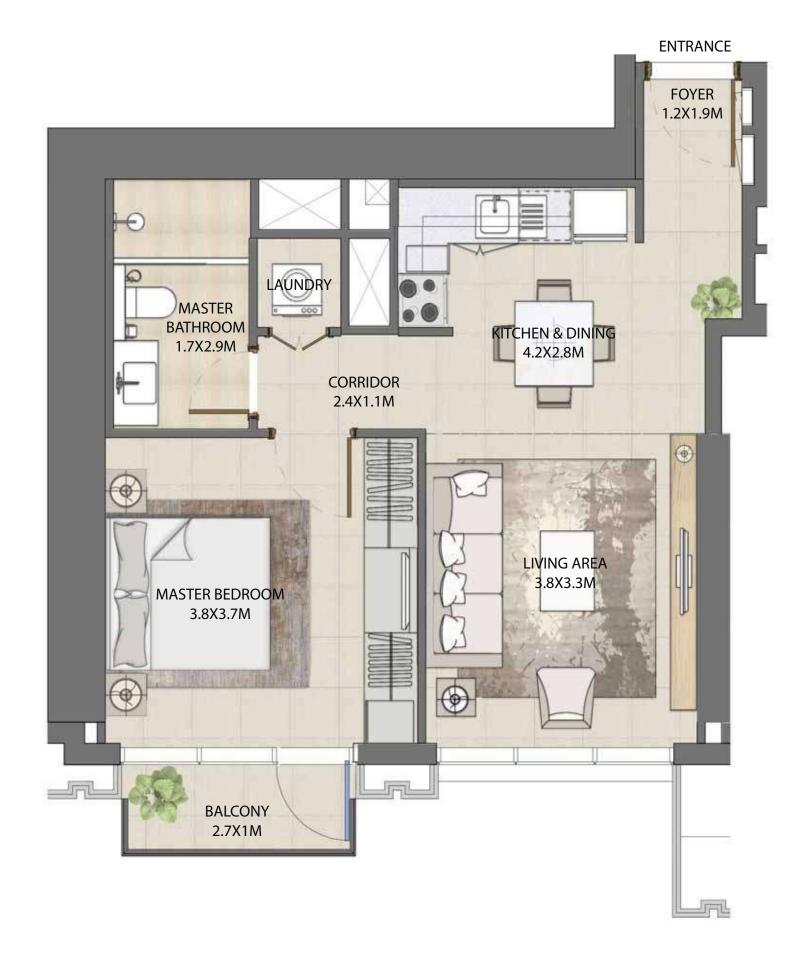

#### UNIT TYPE A1 WITH TERRACE

| UNIT NUMBER      | UNIT LOCATION  | SUITE AREA                 | TERRACE AREA             | UNIT AREA                  |
|------------------|----------------|----------------------------|--------------------------|----------------------------|
| TIER 1 - 04 & 10 | 02-06, 08 & 11 | 55.16 SQ.M<br>593.74 SQ.FT | 4.13SQ.M<br>44.45 SQ.FT  | 59.29S Q.M<br>638.19 SQ.FT |
| TIER 2 - 04 & 09 | 14,18,23,27    | 55.16 SQ.M<br>593.74 SQ.FT | 4.13 SQ.M<br>44.45 SQ.FT | 59.29 SQ.M<br>638.19 SQ.FT |
| TIER 3 - 03 & 08 | 33,39,45,52    | 54.94 SQ.M<br>591.37 SQ.FT | 4.39 SQ.M<br>47.25 SQ.FT | 59.33 SQ.M<br>638.62 SQ.FT |

ENTRANCE