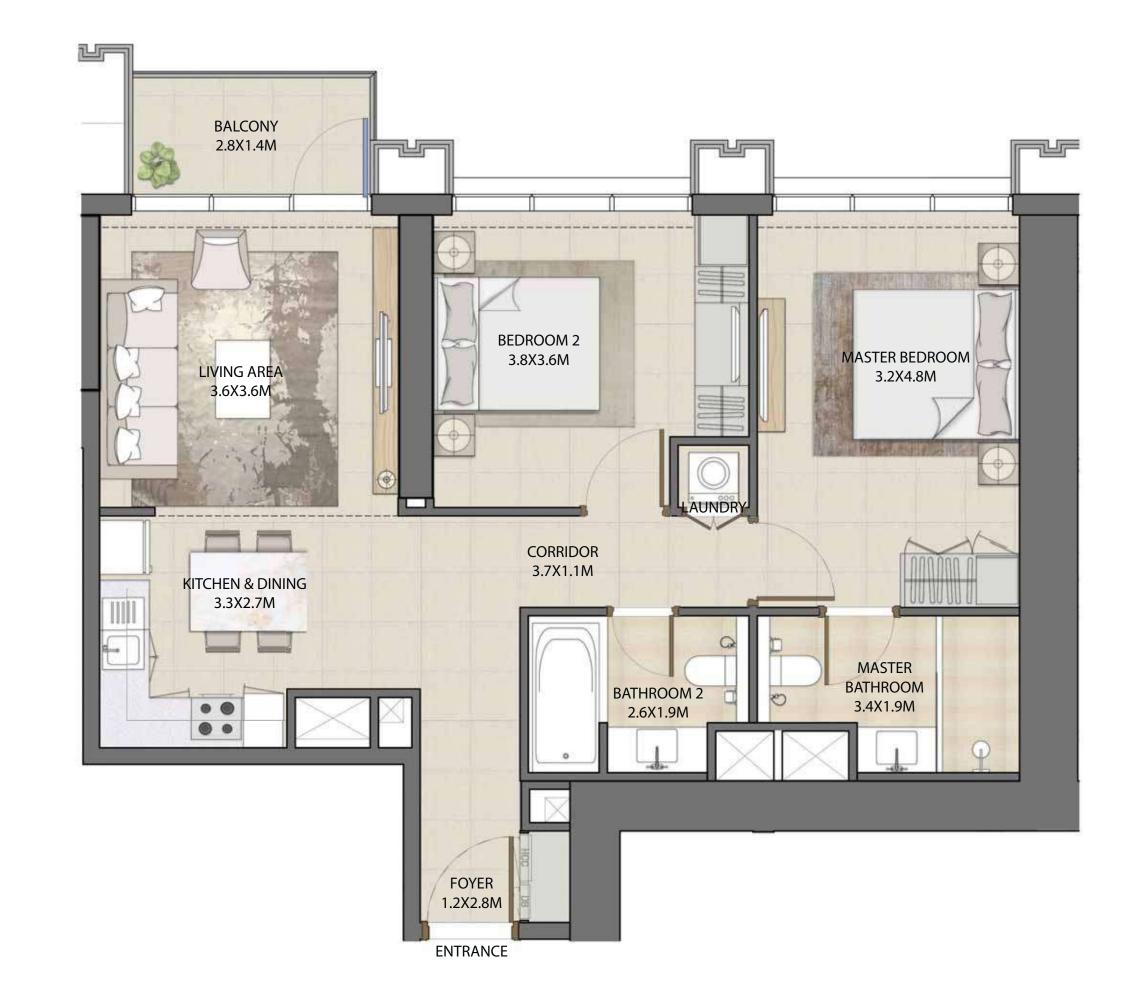

#### UNIT TYPE E WITH BALCONY

| UNIT NUMBER        | UNIT LOCATION                   | SUITE AREA                 | BALCONY AREA             | UNIT AREA                    |
|--------------------|---------------------------------|----------------------------|--------------------------|------------------------------|
| TIER 1 - 13        | 07,09,10,12,13                  | 86.33 SQ.M<br>929.25 SQ.FT | 8.07 SQ.M<br>86.86 SQ.FT | 94.40 SQ.M<br>1,016.11 SQ.FT |
| TIER 2 - 12        | 15-17, 19-22, 24,<br>26 & 28-32 | 86.42 SQ.M<br>930.22 SQ.FT | 8.07 SQ.M<br>86.86 SQ.FT | 94.49 SQ.M<br>1,017.08 SQ.FT |
| SERVICE FLOOR - 04 | 25                              | 86.42 SQ.M<br>930.22 SQ.FT | 8.07 SQ.M<br>86.86 SQ.FT | 94.49 SQ.M<br>1,017.08 SQ.FT |

#### UNIT TYPE F WITH BALCONY

| UNIT NUMBER           | UNIT LOCATION                   | SUITE AREA                 | BALCONY AREA             | UNIT AREA                  |
|-----------------------|---------------------------------|----------------------------|--------------------------|----------------------------|
| TIER 1 - 02,12        | 07,09,10,12,13                  | 82.03 SQ.M<br>882.96 SQ.FT | 4.11 SQ.M<br>44.24 SQ.FT | 86.14 SQ.M<br>927.20 SQ.FT |
| TIER 2 - 02,11        | 15-17, 19-22, 24,<br>26 & 28-32 | 82.64 SQ.M<br>889.53 SQ.FT | 4.11 SQ.M<br>44.24 SQ.FT | 86.75 SQ.M<br>933.77 SQ.FT |
| SERVICE FLOOR - 02,03 | 25                              | 82.64 SQ.M<br>889.53 SQ.FT | 4.11 SQ.M<br>44.24 SQ.FT | 86.75 SQ.M<br>933.77 SQ.FT |