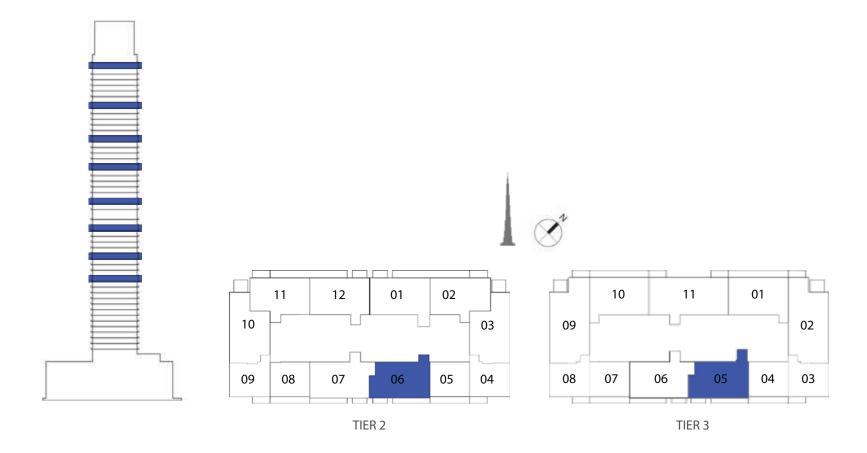

### 1 BEDROOM

#### UNIT TYPE B3 WITH TERRACE

| UNIT NUMBER      | UNIT LOCATION  | SUITE AREA                 | TERRACE AREA             | UNIT AREA                  |
|------------------|----------------|----------------------------|--------------------------|----------------------------|
| TIER 1 - 05 & 09 | 02-06, 08 & 11 | 50.49 SQ.M<br>543.47 SQ.FT | 8.88 SQ.M<br>95.58 SQ.FT | 59.37 SQ.M<br>639.05 SQ.FT |
| TIER 2 - 05 & 08 | 14,18,23,27    | 51.25 SQ.M<br>551.65 SQ.FT | 8.88 SQ.M<br>95.58 SQ.FT | 60.13 SQ.M<br>647.23 SQ.FT |
| TIER 3 - 04 & 07 | 33,39,45,52    | 51.50 SQ.M<br>554.34 SQ.FT | 9.14 SQ.M<br>98.38 SQ.FT | 60.64 SQ.M<br>652.72 SQ.FT |