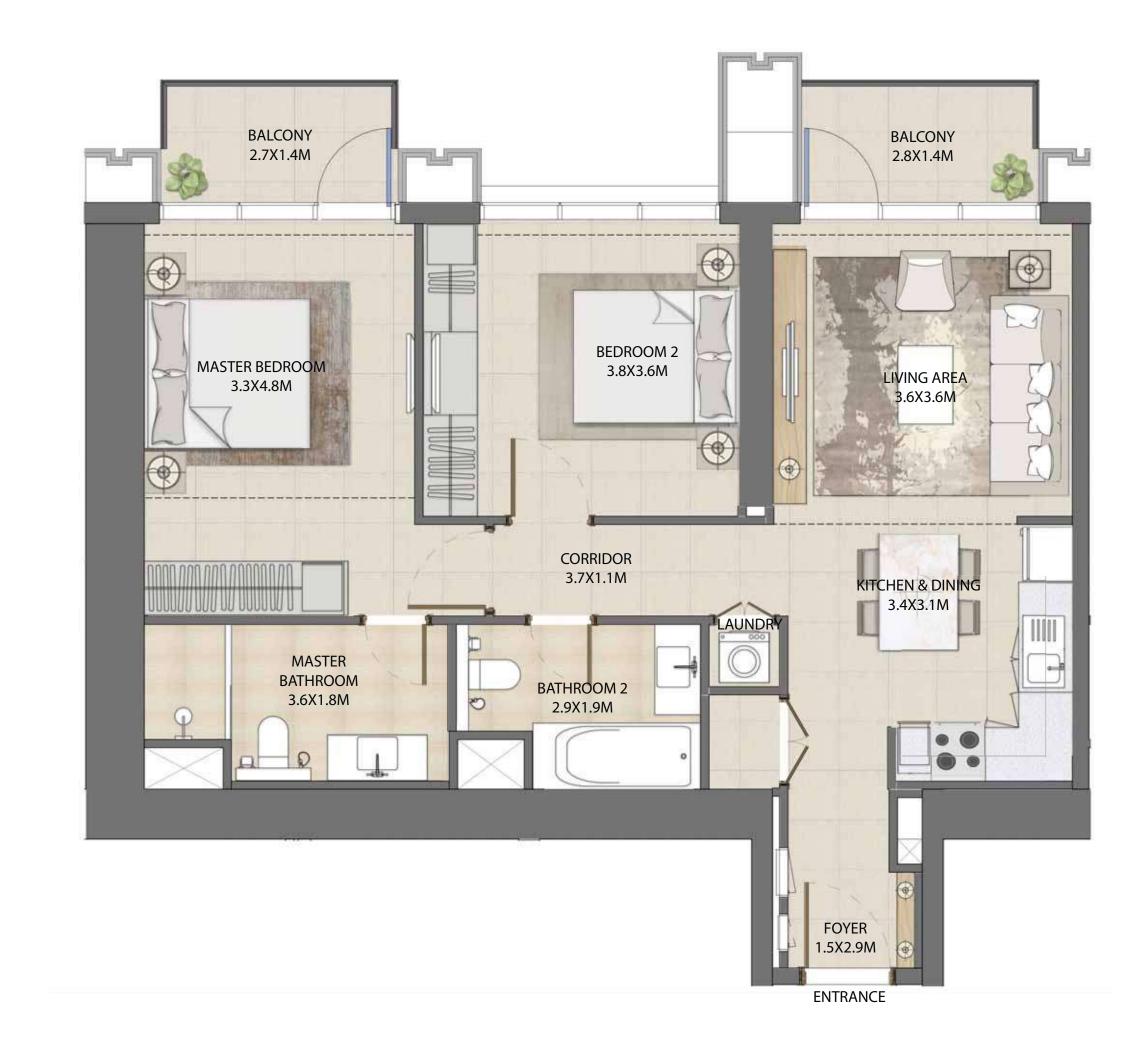

#### 2 BEDROOM

#### UNIT TYPE E WITH TERRACE

| UNIT NUMBER | UNIT LOCATION  | SUITE AREA                 | TERRACE AREA               | UNIT AREA                     |
|-------------|----------------|----------------------------|----------------------------|-------------------------------|
| TIER 1 - 13 | 02-06, 08 & 11 | 86.33 SQ.M<br>929.25 SQ.FT | 13.76 SQ.M<br>148.11 SQ.FT | 100.09 SQ.M<br>1,077.36 SQ.FT |
| TIER 2 - 12 | 14,18,23,27    | 86.42 SQ.M<br>930.22 SQ.FT | 13.76 SQ.M<br>148.11 SQ.FT | 100.18 SQ.M<br>1,078.33 SQ.FT |

FLOORPLAN 1. All dimensions are in imperial and metric, and measured from finish to finish excluding construction tolerances. 2. All materials, dimensions, and drawings are approximate only. 3. Information is subject to change without notice, at developer's absolute discretion. 4. Actual area may vary from the stated area. 5. Drawings not to scale. 6. All images used are for illustrative purposes only and do not represent the actual size, features, specifications, fittings, and furnishings. 7. The developer reserves the right to make revisions / alterations, at it's absolute discretion, without any liability whatsoever.

ENTRANCE