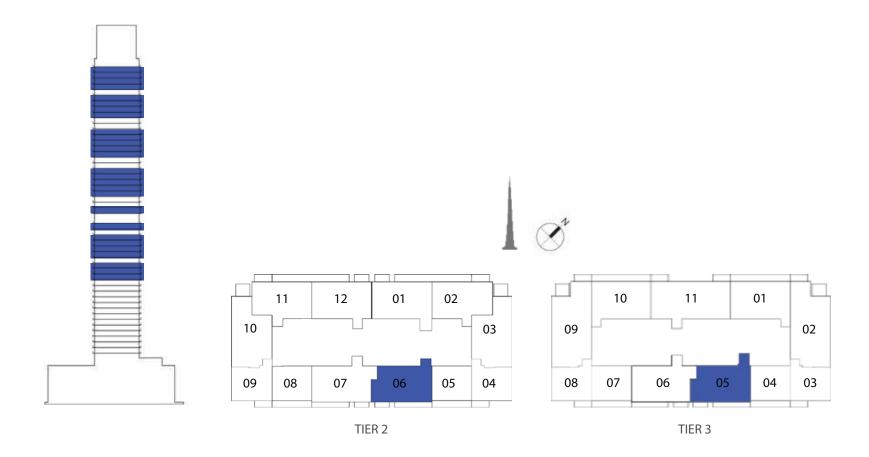

### 2 BEDROOM

#### UNIT TYPE A WITH BALCONY

| UNIT NUMBER      | UNIT LOCATION  | SUITE AREA                 | BALCONY AREA             | UNIT AREA                    |
|------------------|----------------|----------------------------|--------------------------|------------------------------|
| TIER 1 - 03 & 11 | 02-13          | 89.62 SQ.M<br>964.66 SQ.FT | 6.86 SQ.M<br>73.84 SQ.FT | 96.48 SQ.M<br>1,038.50 SQ.FT |
| TIER 2 - 03 & 10 | 14-24 & 26- 32 | 89.62 SQ.M<br>964.66 SQ.FT | 6.86 SQ.M<br>73.84 SQ.FT | 96.48 SQ.M<br>1,038.50 SQ.FT |