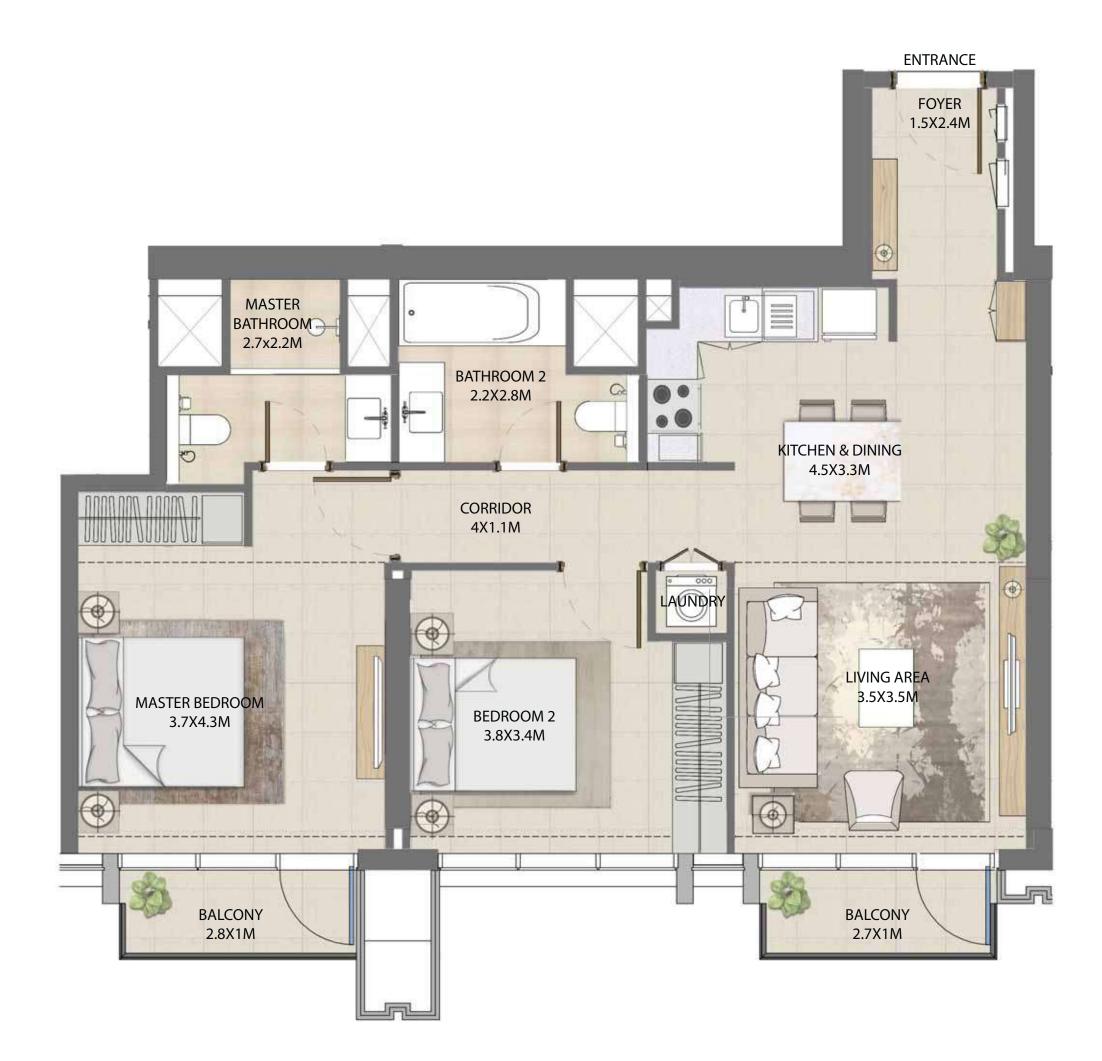

### 2 BEDROOM

#### UNIT TYPE A WITH BALCONY

| UNIT NUMBER      | UNIT LOCATION  | SUITE AREA                 | BALCONY AREA             | UNIT AREA                    |
|------------------|----------------|----------------------------|--------------------------|------------------------------|
| TIER 1 - 03 & 11 | 02-13          | 89.62 SQ.M<br>964.66 SQ.FT | 6.86 SQ.M<br>73.84 SQ.FT | 96.48 SQ.M<br>1,038.50 SQ.FT |
| TIER 2 - 03 & 10 | 14-24 & 26- 32 | 89.62 SQ.M<br>964.66 SQ.FT | 6.86 SQ.M<br>73.84 SQ.FT | 96.48 SQ.M<br>1,038.50 SQ.FT |