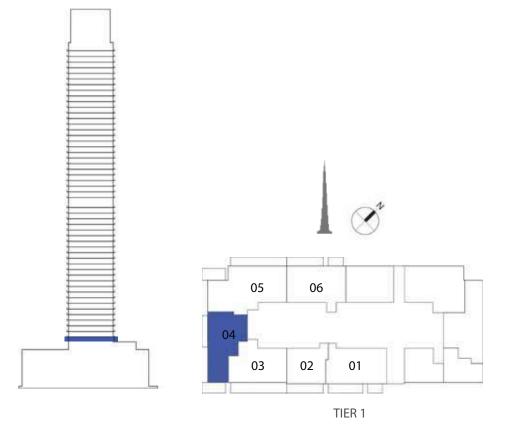

### 1 BEDROOM

#### UNIT TYPE A1 WITH TERRACE

| UNIT NUMBER      | UNIT LOCATION  | SUITE AREA                 | TERRACE AREA             | UNIT AREA                  |
|------------------|----------------|----------------------------|--------------------------|----------------------------|
| TIER 1 - 04 & 10 | 02-06, 08 & 11 | 55.16 SQ.M<br>593.74 SQ.FT | 4.13SQ.M<br>44.45 SQ.FT  | 59.29S Q.M<br>638.19 SQ.FT |
| TIER 2 - 04 & 09 | 14,18,23,27    | 55.16 SQ.M<br>593.74 SQ.FT | 4.13 SQ.M<br>44.45 SQ.FT | 59.29 SQ.M<br>638.19 SQ.FT |
| TIER 3 - 03 & 08 | 33,39,45,52    | 54.94 SQ.M<br>591.37 SQ.FT | 4.39 SQ.M<br>47.25 SQ.FT | 59.33 SQ.M<br>638.62 SQ.FT |

ENTRANCE