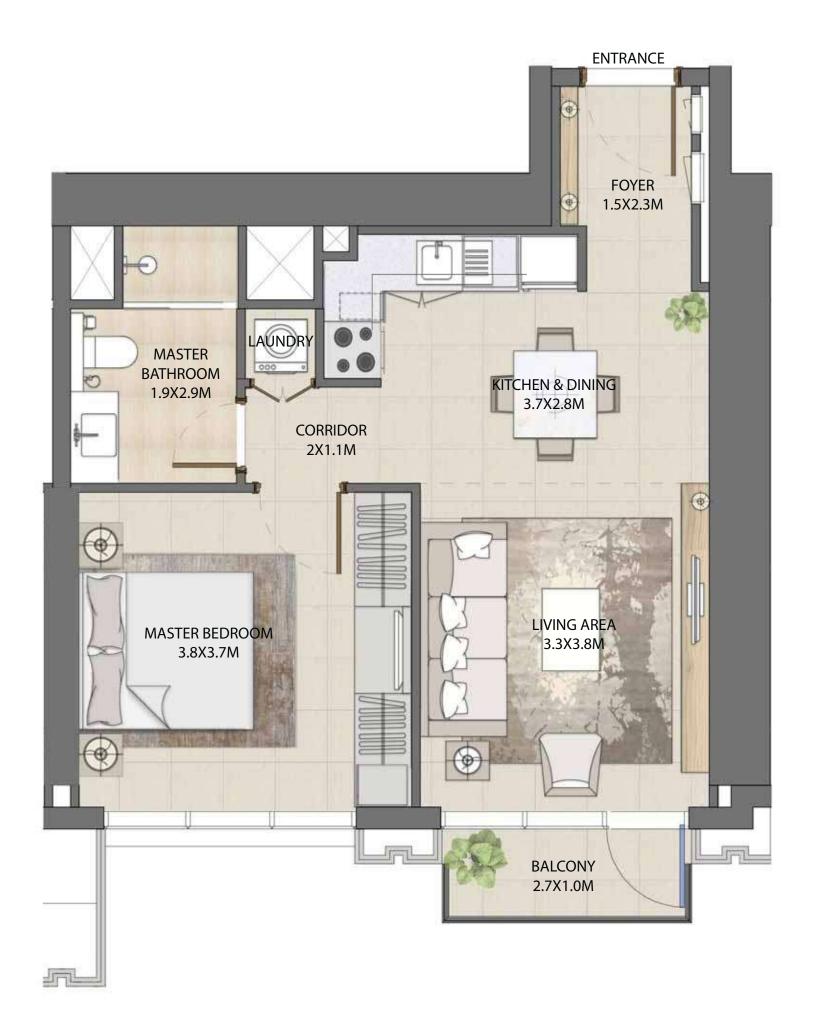

### 1 BEDROOM

#### UNIT TYPE A1 WITH TERRACE

| UNIT NUMBER      | UNIT LOCATION  | SUITE AREA                 | TERRACE AREA             | UNIT AREA                  |
|------------------|----------------|----------------------------|--------------------------|----------------------------|
| TIER 1 - 04 & 10 | 02-06, 08 & 11 | 55.16 SQ.M<br>593.74 SQ.FT | 4.13SQ.M<br>44.45 SQ.FT  | 59.29S Q.M<br>638.19 SQ.FT |
| TIER 2 - 04 & 09 | 14,18,23,27    | 55.16 SQ.M<br>593.74 SQ.FT | 4.13 SQ.M<br>44.45 SQ.FT | 59.29 SQ.M<br>638.19 SQ.FT |
| TIER 3 - 03 & 08 | 33,39,45,52    | 54.94 SQ.M<br>591.37 SQ.FT | 4.39 SQ.M<br>47.25 SQ.FT | 59.33 SQ.M<br>638.62 SQ.FT |

ENTRANCE