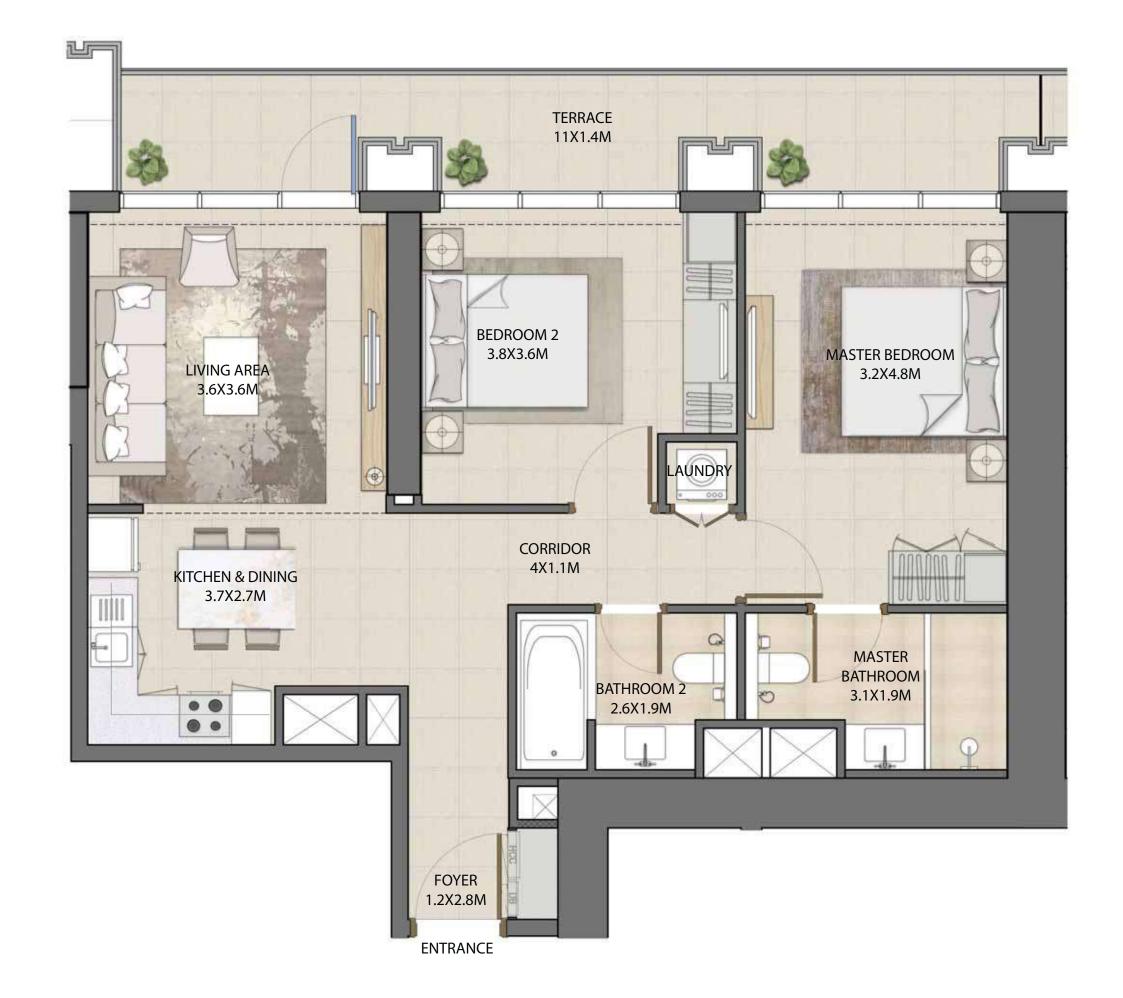

#### UNIT TYPE A WITH BALCONY

| UNIT NUMBER      | UNIT LOCATION  | SUITE AREA                 | BALCONY AREA             | UNIT AREA                    |
|------------------|----------------|----------------------------|--------------------------|------------------------------|
| TIER 1 - 03 & 11 | 02-13          | 89.62 SQ.M<br>964.66 SQ.FT | 6.86 SQ.M<br>73.84 SQ.FT | 96.48 SQ.M<br>1,038.50 SQ.FT |
| TIER 2 - 03 & 10 | 14-24 & 26- 32 | 89.62 SQ.M<br>964.66 SQ.FT | 6.86 SQ.M<br>73.84 SQ.FT | 96.48 SQ.M<br>1,038.50 SQ.FT |