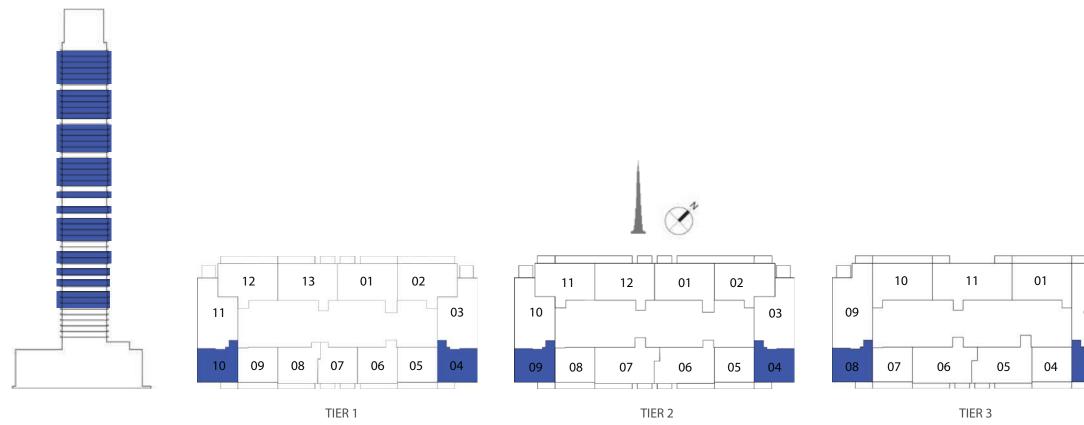

#### UNIT TYPE A1 WITH TERRACE

| UNIT NUMBER      | UNIT LOCATION  | SUITE AREA                 | TERRACE AREA             | UNIT AREA                  |
|------------------|----------------|----------------------------|--------------------------|----------------------------|
| TIER 1 - 04 & 10 | 02-06, 08 & 11 | 55.16 SQ.M<br>593.74 SQ.FT | 4.13SQ.M<br>44.45 SQ.FT  | 59.29S Q.M<br>638.19 SQ.FT |
| TIER 2 - 04 & 09 | 14,18,23,27    | 55.16 SQ.M<br>593.74 SQ.FT | 4.13 SQ.M<br>44.45 SQ.FT | 59.29 SQ.M<br>638.19 SQ.FT |
| TIER 3 - 03 & 08 | 33,39,45,52    | 54.94 SQ.M<br>591.37 SQ.FT | 4.39 SQ.M<br>47.25 SQ.FT | 59.33 SQ.M<br>638.62 SQ.FT |

#### UNIT TYPE A1 WITH BALCONY

| UNIT NUMBER      | UNIT LOCATION    | SUITE AREA                 | BALCONY AREA             | UNIT AREA                  |
|------------------|------------------|----------------------------|--------------------------|----------------------------|
| TIER 1 - 04 & 10 | 07,09,10,12,13   | 55.16 SQ.M<br>593.74 SQ.FT | 3.68 SQ.M<br>39.61 SQ.FT | 58.84 SQ.M<br>633.35 SQ.FT |
| TIER 2 - 04 & 09 | 15-17, 19-22, 24 | 55.16 SQ.M                 | 3.68 SQ.M                | 58.84 SQ.M                 |
|                  | 26 & 28-32       | 593.74 SQ.FT               | 39.61 SQ.FT              | 633.35 SQ.FT               |
| TIER 3 - 03 & 08 | 34-38, 40-44     | 54.94 SQ.M                 | 3.68 SQ.M                | 58.62 SQ.M                 |
|                  | 46 & 51          | 591.37 SQ.FT               | 39.61 SQ.FT              | 630.98 SQ.FT               |