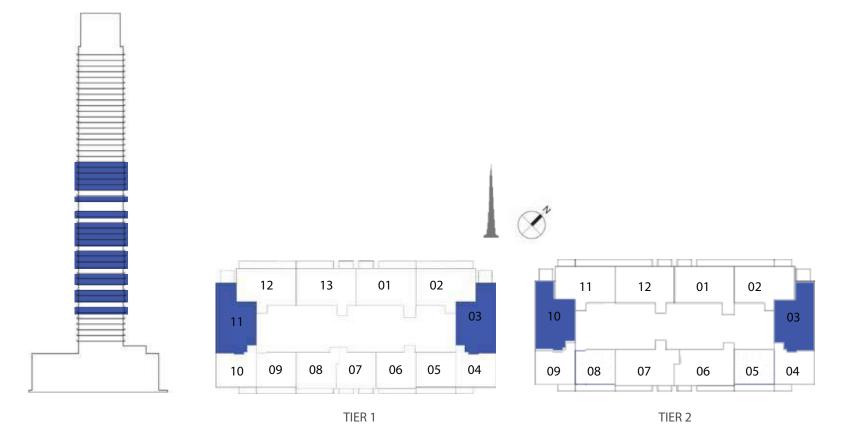

#### UNIT TYPE A WITH BALCONY

| UNIT NUMBER      | UNIT LOCATION  | SUITE AREA                 | BALCONY AREA             | UNIT AREA                    |
|------------------|----------------|----------------------------|--------------------------|------------------------------|
| TIER 1 - 03 & 11 | 02-13          | 89.62 SQ.M<br>964.66 SQ.FT | 6.86 SQ.M<br>73.84 SQ.FT | 96.48 SQ.M<br>1,038.50 SQ.FT |
| TIER 2 - 03 & 10 | 14-24 & 26- 32 | 89.62 SQ.M<br>964.66 SQ.FT | 6.86 SQ.M<br>73.84 SQ.FT | 96.48 SQ.M<br>1,038.50 SQ.FT |