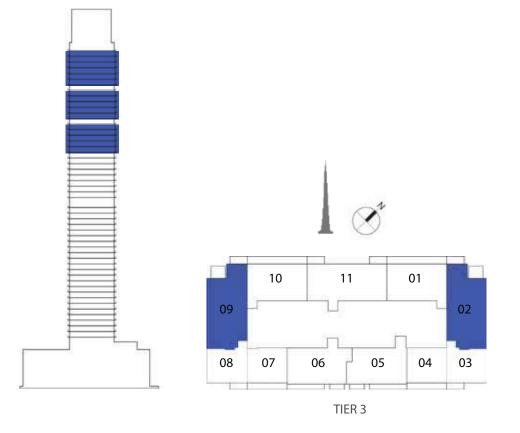

#### UNIT TYPE A1 WITH TERRACE

| UNIT NUMBER      | UNIT LOCATION  | SUITE AREA                 | TERRACE AREA             | UNIT AREA                  |
|------------------|----------------|----------------------------|--------------------------|----------------------------|
| TIER 1 - 04 & 10 | 02-06, 08 & 11 | 55.16 SQ.M<br>593.74 SQ.FT | 4.13SQ.M<br>44.45 SQ.FT  | 59.29S Q.M<br>638.19 SQ.FT |
| TIER 2 - 04 & 09 | 14,18,23,27    | 55.16 SQ.M<br>593.74 SQ.FT | 4.13 SQ.M<br>44.45 SQ.FT | 59.29 SQ.M<br>638.19 SQ.FT |
| TIER 3 - 03 & 08 | 33,39,45,52    | 54.94 SQ.M<br>591.37 SQ.FT | 4.39 SQ.M<br>47.25 SQ.FT | 59.33 SQ.M<br>638.62 SQ.FT |

### 1 BEDROOM