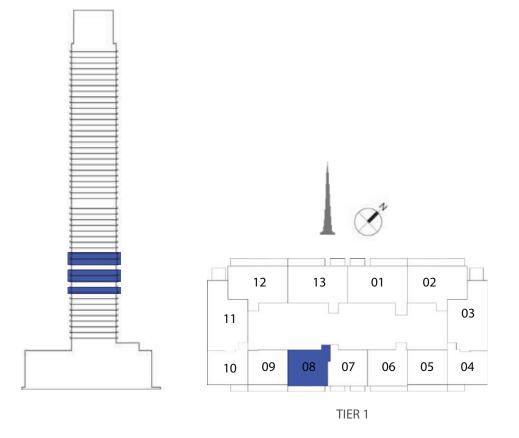

#### UNIT TYPE A2 WITH TERRACE

| UNIT NUMBER | UNIT LOCATION  | SUITE AREA                 | TERRACE AREA             | UNIT AREA                  |
|-------------|----------------|----------------------------|--------------------------|----------------------------|
| TIER 1 - 06 | 02-06, 08 & 11 | 56.26 SQ.M<br>605.58 SQ.FT | 7.09 SQ.M<br>76.32 SQ.FT | 63.35 SQ.M<br>681.90 SQ.FT |