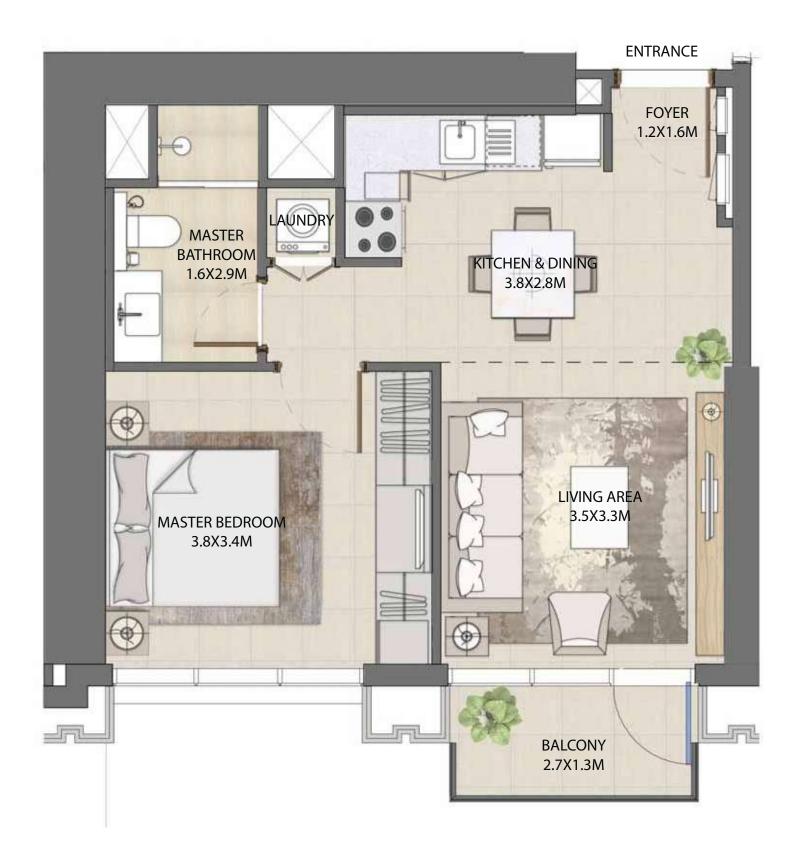

REA             | UNIT AREA                  |
|------------------|------------------|----------------------------|--------------------------|----------------------------|
| TIER 1 - 05 & 09 | 07,09,10,12,13   | 50.49 SQ.M<br>543.47 SQ.FT | 3.55 SQ.M<br>38.21 SQ.FT | 54.04 SQ.M<br>581.68 SQ.FT |
| TIER 2 - 05 & 08 | 15-17, 19-22, 24 | 51.25 SQ.M                 | 3.55 SQ.M                | 54.80 SQ.M                 |
|                  | 26 & 28-32       | 551.65 SQ.FT               | 38.21 SQ.FT              | 589.86 SQ.FT               |
| TIER 3 - 04 & 07 | 34-38, 40-44     | 51.50 SQ.M                 | 3.55 SQ.M                | 55.05 SQ.M                 |
|                  | 46 & 51          | 554.34 SQ.FT               | 38.21 SQ.FT              | 592.55 SQ.FT               |









### 2 BEDROOM

#### UNIT TYPE A WITH BALCONY

| UNIT NUMBER      | UNIT LOCATION  | SUITE AREA                 | BALCONY AREA             | UNIT AREA                    |
|------------------|----------------|----------------------------|--------------------------|------------------------------|
| TIER 1 - 03 & 11 | 02-13          | 89.62 SQ.M<br>964.66 SQ.FT | 6.86 SQ.M<br>73.84 SQ.FT | 96.48 SQ.M<br>1,038.50 SQ.FT |
| TIER 2 - 03 & 10 | 14-24 & 26- 32 | 89.62 SQ.M<br>964.66 SQ.FT | 6.86 SQ.M<br>73.84 SQ.FT | 96.48 SQ.M<br>1,038.50 SQ.FT |





FLOORPLAN 1. All dimensions are in imperial and metric, and measured from finish to finish excluding construction to lerances. 2. All materials, dimensions, and drawings are approximate only. 3. Information is subject to change without notice,