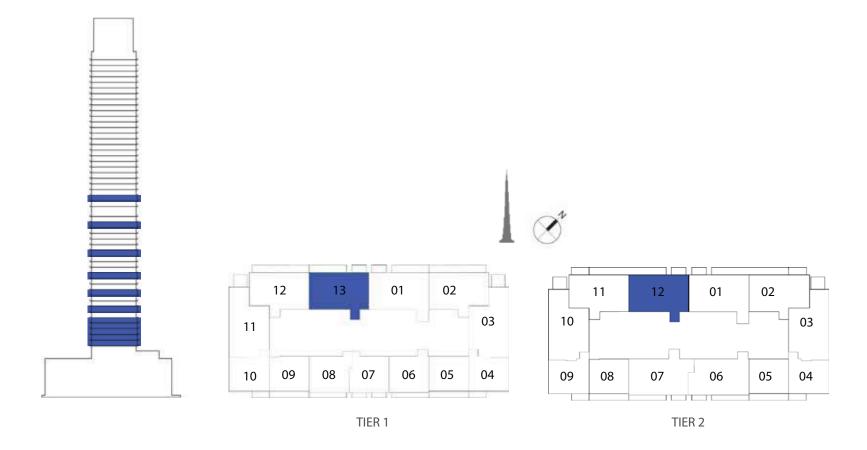

#### UNIT TYPE E WITH TERRACE

| UNIT NUMBER | UNIT LOCATION  | SUITE AREA                 | TERRACE AREA               | UNIT AREA                     |
|-------------|----------------|----------------------------|----------------------------|-------------------------------|
| TIER 1 - 13 | 02-06, 08 & 11 | 86.33 SQ.M<br>929.25 SQ.FT | 13.76 SQ.M<br>148.11 SQ.FT | 100.09 SQ.M<br>1,077.36 SQ.FT |
| TIER 2 - 12 | 14,18,23,27    | 86.42 SQ.M<br>930.22 SQ.FT | 13.76 SQ.M<br>148.11 SQ.FT | 100.18 SQ.M<br>1,078.33 SQ.FT |

FLOORPLAN 1. All dimensions are in imperial and metric, and measured from finish to finish excluding construction tolerances. 2. All materials, dimensions, and drawings are approximate only. 3. Information is subject to change without notice, at developer's absolute discretion. 4. Actual area may vary from the stated area. 5. Drawings not to scale. 6. All images used are for illustrative purposes only and do not represent the actual size, features, specifications, fittings, and furnishings. 7. The developer reserves the right to make revisions / alterations, at it's absolute discretion, without any liability whatsoever.