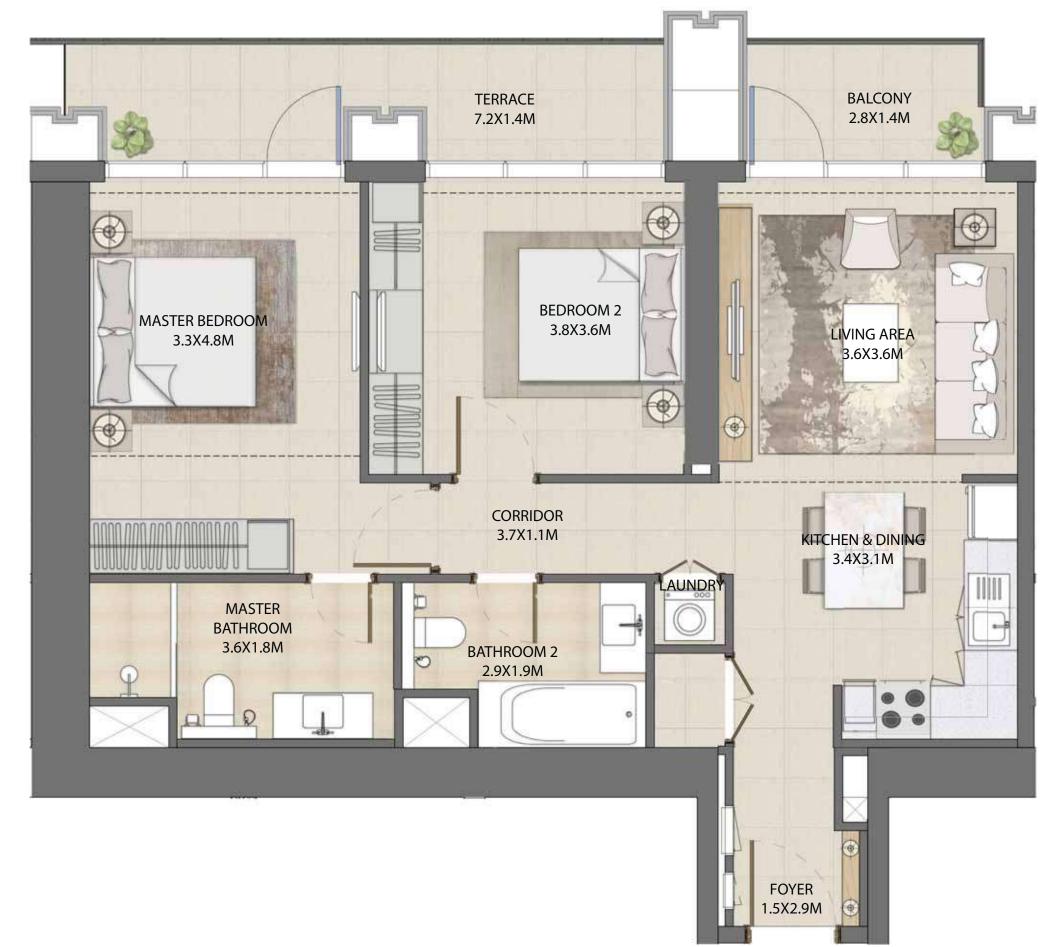

#### UNIT TYPE E WITH TERRACE

| UNIT NUMBER | UNIT LOCATION  | SUITE AREA                 | TERRACE AREA               | UNIT AREA                     |
|-------------|----------------|----------------------------|----------------------------|-------------------------------|
| TIER 1 - 13 | 02-06, 08 & 11 | 86.33 SQ.M<br>929.25 SQ.FT | 13.76 SQ.M<br>148.11 SQ.FT | 100.09 SQ.M<br>1,077.36 SQ.FT |
| TIER 2 - 12 | 14,18,23,27    | 86.42 SQ.M<br>930.22 SQ.FT | 13.76 SQ.M<br>148.11 SQ.FT | 100.18 SQ.M<br>1,078.33 SQ.FT |

FLOORPLAN 1. All dimensions are in imperial and metric, and measured from finish to finish excluding construction tolerances. 2. All materials, dimensions, and drawings are approximate only. 3. Information is subject to change without notice, at developer's absolute discretion. 4. Actual area may vary from the stated area. 5. Drawings not to scale. 6. All images used are for illustrative purposes only and do not represent the actual size, features, specifications, fittings, and furnishings. 7. The developer reserves the right to make revisions / alterations, at it's absolute discretion, without any liability whatsoever.