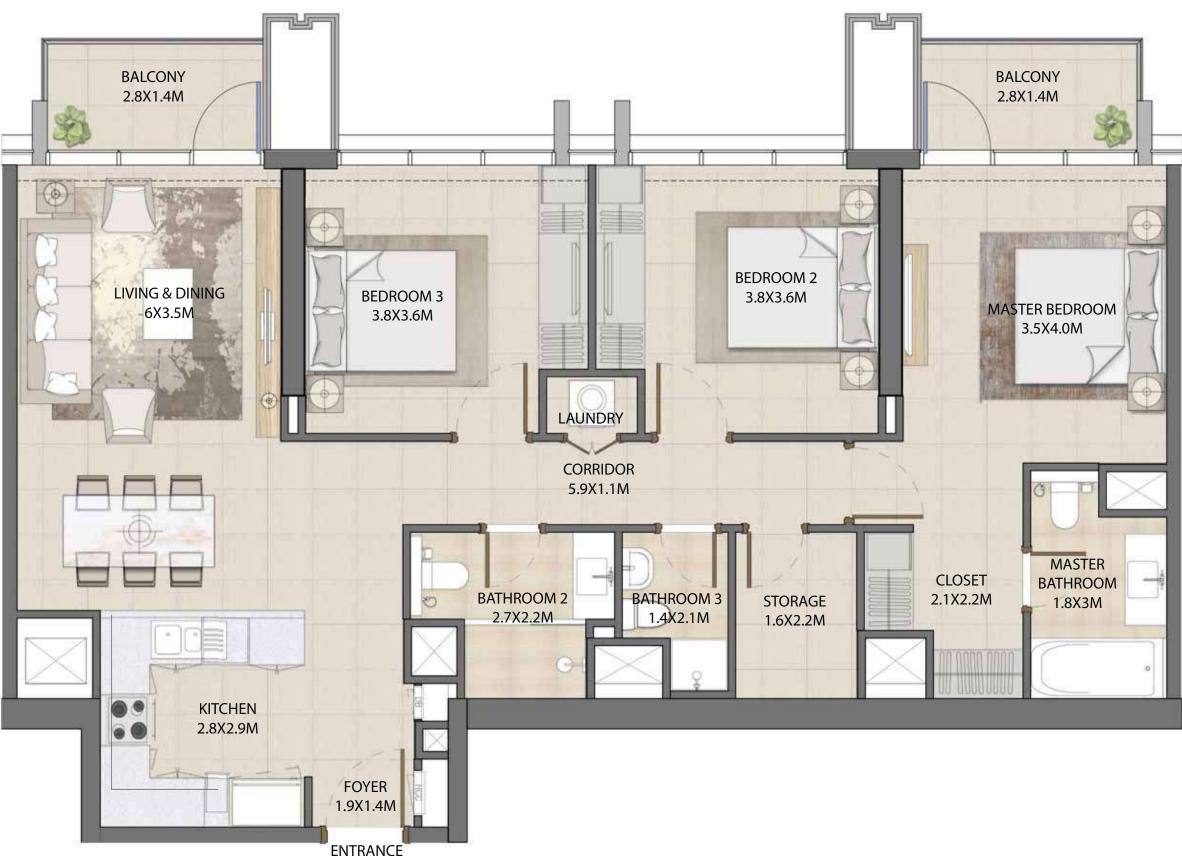

### 2 BEDROOM

#### UNIT TYPE A WITH BALCONY

| UNIT NUMBER      | UNIT LOCATION  | SUITE AREA                 | BALCONY AREA             | UNIT AREA                    |
|------------------|----------------|----------------------------|--------------------------|------------------------------|
| TIER 1 - 03 & 11 | 02-13          | 89.62 SQ.M<br>964.66 SQ.FT | 6.86 SQ.M<br>73.84 SQ.FT | 96.48 SQ.M<br>1,038.50 SQ.FT |
| TIER 2 - 03 & 10 | 14-24 & 26- 32 | 89.62 SQ.M<br>964.66 SQ.FT | 6.86 SQ.M<br>73.84 SQ.FT | 96.48 SQ.M<br>1,038.50 SQ.FT |