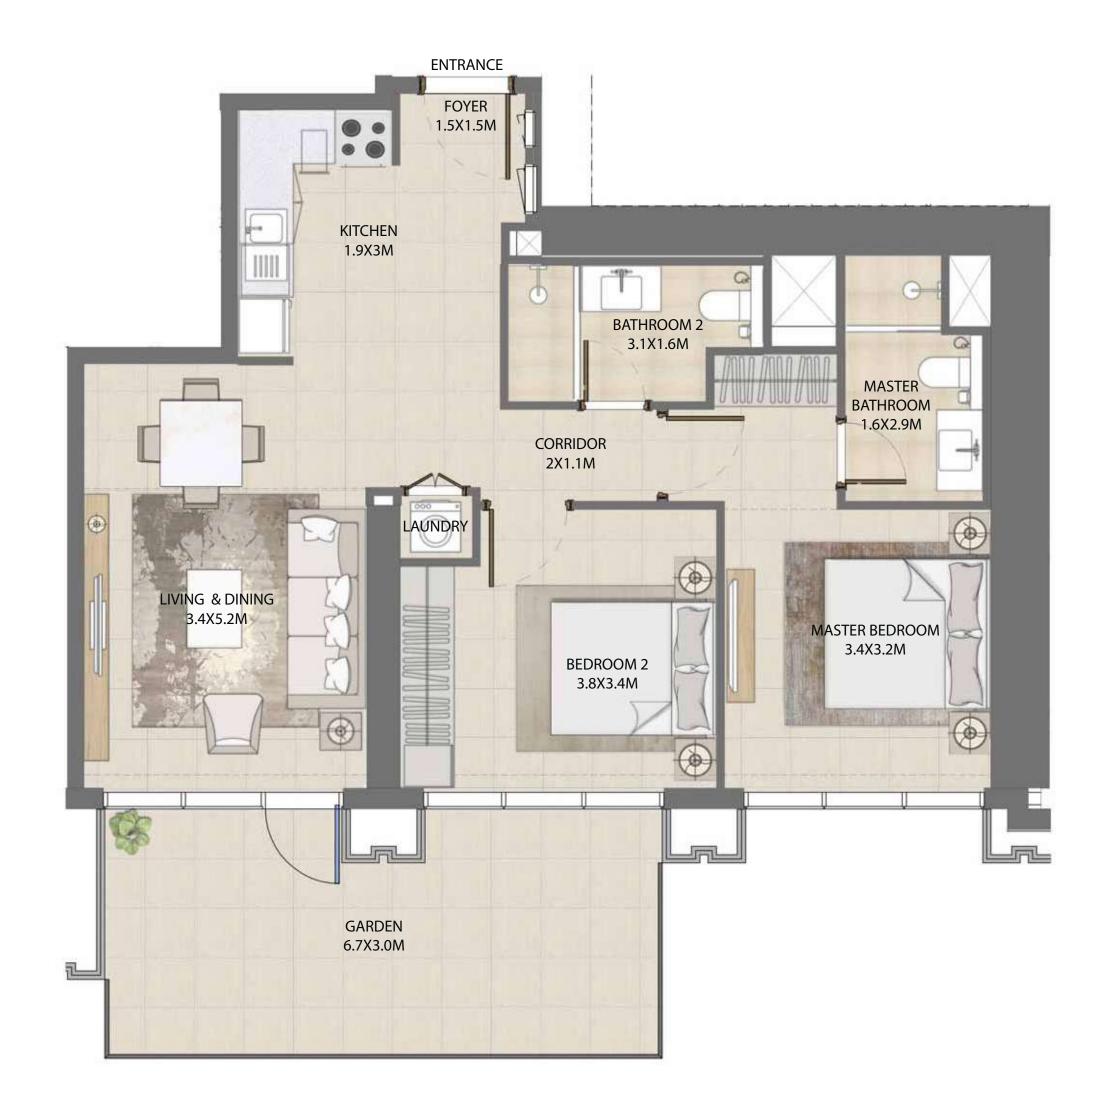

### 2 BEDROOM

#### UNIT TYPE A WITH BALCONY

| UNIT NUMBER      | UNIT LOCATION  | SUITE AREA                 | BALCONY AREA             | UNIT AREA                    |
|------------------|----------------|----------------------------|--------------------------|------------------------------|
| TIER 1 - 03 & 11 | 02-13          | 89.62 SQ.M<br>964.66 SQ.FT | 6.86 SQ.M<br>73.84 SQ.FT | 96.48 SQ.M<br>1,038.50 SQ.FT |
| TIER 2 - 03 & 10 | 14-24 & 26- 32 | 89.62 SQ.M<br>964.66 SQ.FT | 6.86 SQ.M<br>73.84 SQ.FT | 96.48 SQ.M<br>1,038.50 SQ.FT |