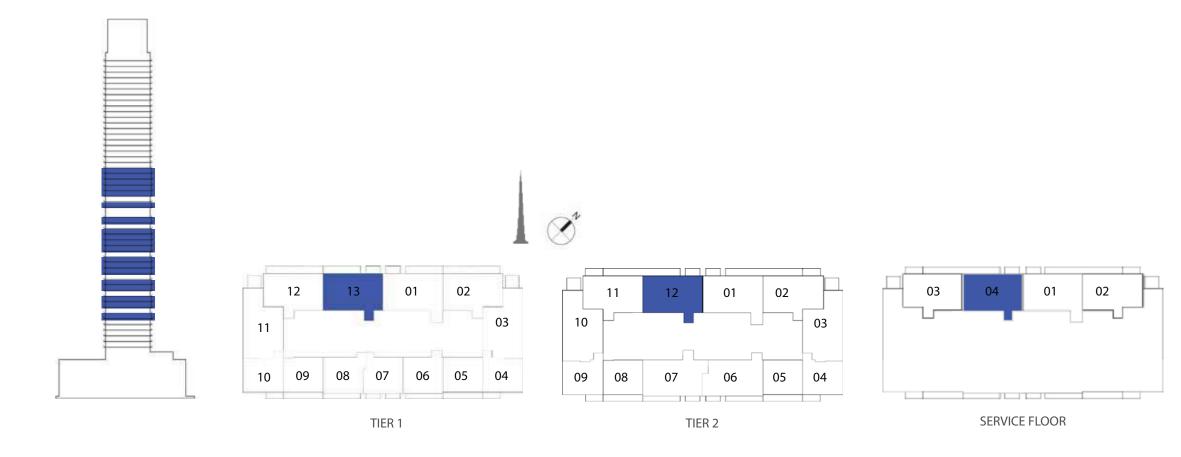

#### UNIT TYPE E WITH TERRACE

| UNIT NUMBER | UNIT LOCATION  | SUITE AREA                 | TERRACE AREA               | UNIT AREA                     |
|-------------|----------------|----------------------------|----------------------------|-------------------------------|
| TIER 1 - 13 | 02-06, 08 & 11 | 86.33 SQ.M<br>929.25 SQ.FT | 13.76 SQ.M<br>148.11 SQ.FT | 100.09 SQ.M<br>1,077.36 SQ.FT |
| TIER 2 - 12 | 14,18,23,27    | 86.42 SQ.M<br>930.22 SQ.FT | 13.76 SQ.M<br>148.11 SQ.FT | 100.18 SQ.M<br>1,078.33 SQ.FT |

FLOORPLAN 1. All dimensions are in imperial and metric, and measured from finish to finish excluding construction tolerances. 2. All materials, dimensions, and drawings are approximate only. 3. Information is subject to change without notice, at developer's absolute discretion. 4. Actual area may vary from the stated area. 5. Drawings not to scale. 6. All images used are for illustrative purposes only and do not represent the actual size, features, specifications, fittings, and furnishings. 7. The developer reserves the right to make revisions / alterations, at it's absolute discretion, without any liability whatsoever.

ENTRANCE