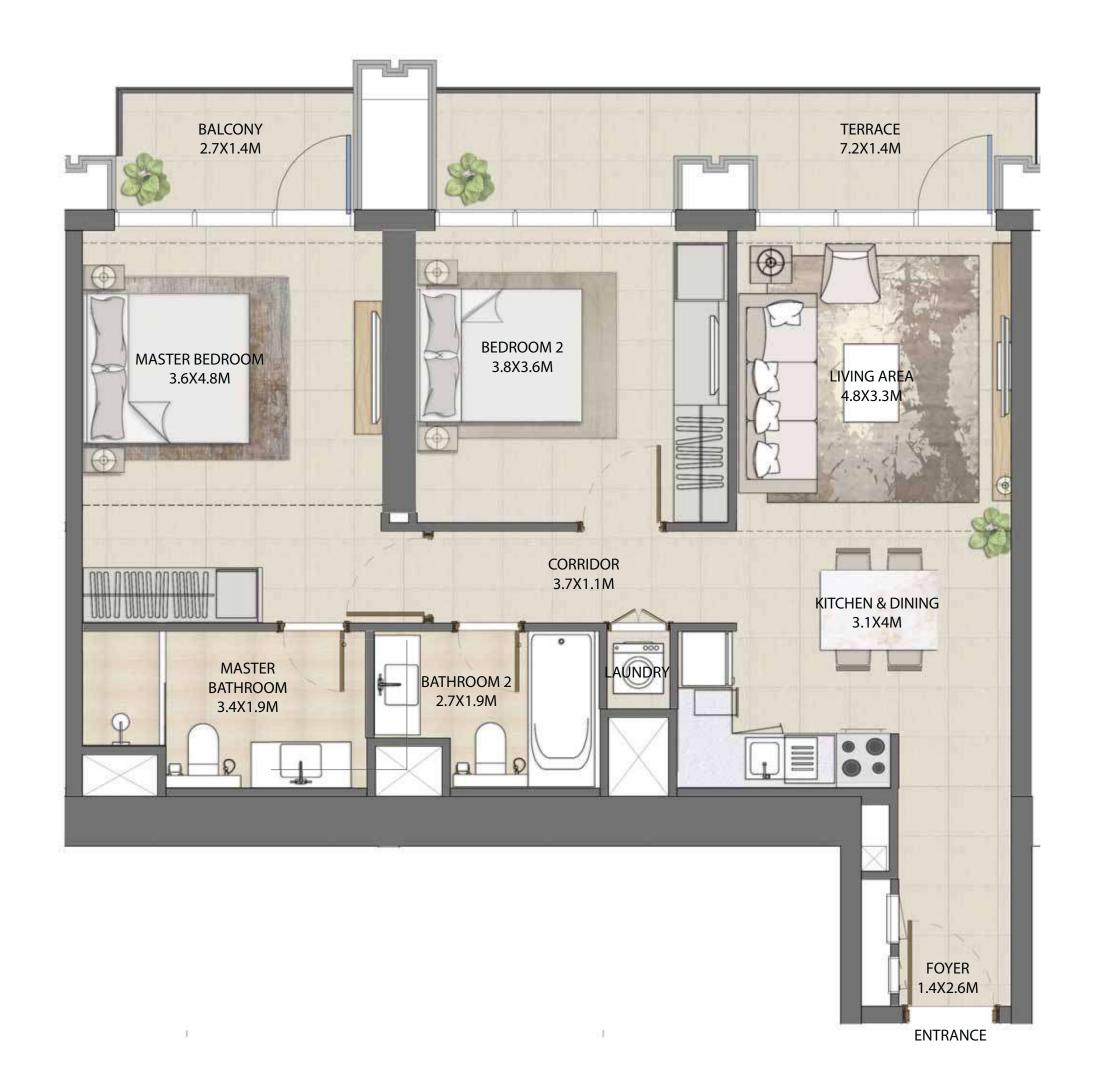

### 2 BEDROOM

#### UNIT TYPE B1 WITH TERRACE

| UNIT NUMBER      | UNIT LOCATION | SUITE AREA                 | TERRACE AREA               | UNIT AREA                     |
|------------------|---------------|----------------------------|----------------------------|-------------------------------|
| TIER 3 - 01 & 10 | 33,39,45,52   | 85.71 SQ.M<br>922.57 SQ.FT | 15.58 SQ.M<br>167.70 SQ.FT | 101.29 SQ.M<br>1,090.27 SQ.FT |

#### UNIT TYPE B1 WITH BALCONY

| UNIT NUMBER      | UNIT LOCATION | SUITE AREA   | BALCONY AREA | UNIT AREA    |
|------------------|---------------|--------------|--------------|--------------|
| TIER 3 - 01 & 10 | 34-38, 40-44  | 85.71 SQ.M   | 3.96 SQ.M    | 89.67 SQ.M   |
|                  | 46-51         | 922.57 SQ.FT | 42.63 SQ.FT  | 965.20 SQ.FT |