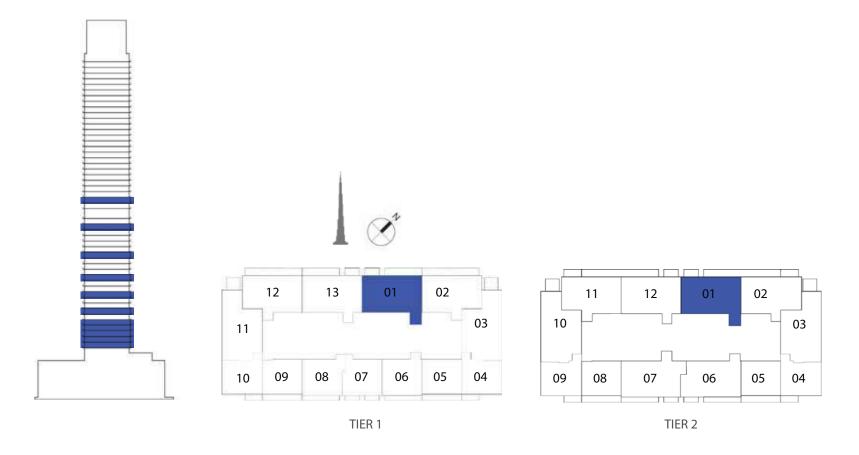

### 1 BEDROOM

#### UNIT TYPE A1 WITH TERRACE

| UNIT NUMBER      | UNIT LOCATION  | SUITE AREA                 | TERRACE AREA             | UNIT AREA                  |
|------------------|----------------|----------------------------|--------------------------|----------------------------|
| TIER 1 - 04 & 10 | 02-06, 08 & 11 | 55.16 SQ.M<br>593.74 SQ.FT | 4.13SQ.M<br>44.45 SQ.FT  | 59.29S Q.M<br>638.19 SQ.FT |
| TIER 2 - 04 & 09 | 14,18,23,27    | 55.16 SQ.M<br>593.74 SQ.FT | 4.13 SQ.M<br>44.45 SQ.FT | 59.29 SQ.M<br>638.19 SQ.FT |
| TIER 3 - 03 & 08 | 33,39,45,52    | 54.94 SQ.M<br>591.37 SQ.FT | 4.39 SQ.M<br>47.25 SQ.FT | 59.33 SQ.M<br>638.62 SQ.FT |

#### UNIT TYPE B2 WITH TERRACE

| UNIT NUMBER | UNIT LOCATION  | SUITE AREA                 | TERRACE AREA               | UNIT AREA                     |
|-------------|----------------|----------------------------|----------------------------|-------------------------------|
| TIER 1 - 01 | 02-06, 08 & 11 | 86.26 SQ.M<br>928.49 SQ.FT | 13.76 SQ.M<br>148.11 SQ.FT | 100.02 SQ.M<br>1,076.60 SQ.FT |
| TIER 2 - 01 | 14,18,23,27    | 86.28 SQ.M<br>928.71 SQ.FT | 13.76 SQ.M<br>148.11 SQ.FT | 100.04 SQ.M<br>1,076.82 SQ.FT |