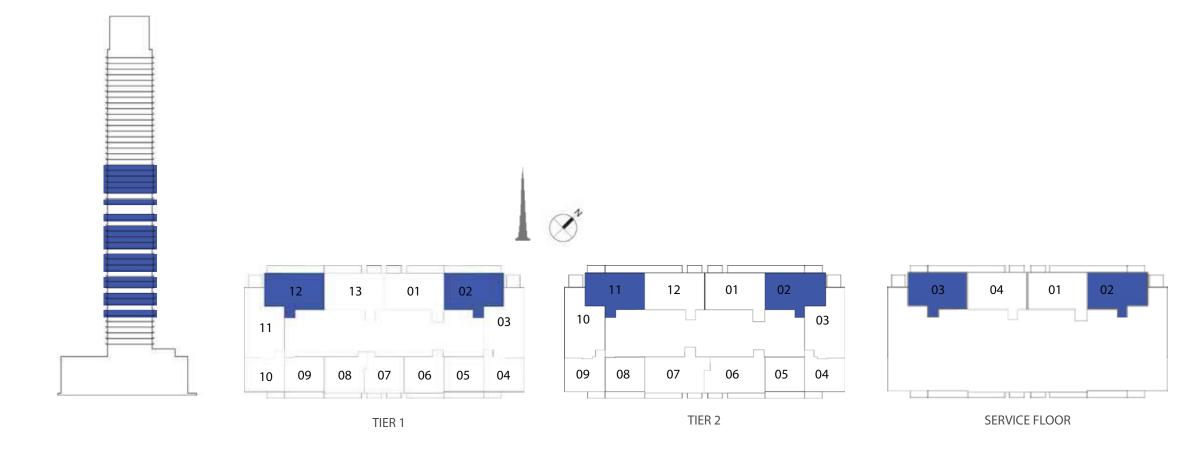

#### UNIT TYPE E WITH BALCONY

| UNIT NUMBER        | UNIT LOCATION                   | SUITE AREA                 | BALCONY AREA             | UNIT AREA                    |
|--------------------|---------------------------------|----------------------------|--------------------------|------------------------------|
| TIER 1 - 13        | 07,09,10,12,13                  | 86.33 SQ.M<br>929.25 SQ.FT | 8.07 SQ.M<br>86.86 SQ.FT | 94.40 SQ.M<br>1,016.11 SQ.FT |
| TIER 2 - 12        | 15-17, 19-22, 24,<br>26 & 28-32 | 86.42 SQ.M<br>930.22 SQ.FT | 8.07 SQ.M<br>86.86 SQ.FT | 94.49 SQ.M<br>1,017.08 SQ.FT |
| SERVICE FLOOR - 04 | 25                              | 86.42 SQ.M<br>930.22 SQ.FT | 8.07 SQ.M<br>86.86 SQ.FT | 94.49 SQ.M<br>1,017.08 SQ.FT |

#### UNIT TYPE F WITH BALCONY

| UNIT NUMBER           | UNIT LOCATION                   | SUITE AREA                 | BALCONY AREA             | UNIT AREA                  |
|-----------------------|---------------------------------|----------------------------|--------------------------|----------------------------|
| TIER 1 - 02,12        | 07,09,10,12,13                  | 82.03 SQ.M<br>882.96 SQ.FT | 4.11 SQ.M<br>44.24 SQ.FT | 86.14 SQ.M<br>927.20 SQ.FT |
| TIER 2 - 02,11        | 15-17, 19-22, 24,<br>26 & 28-32 | 82.64 SQ.M<br>889.53 SQ.FT | 4.11 SQ.M<br>44.24 SQ.FT | 86.75 SQ.M<br>933.77 SQ.FT |
| SERVICE FLOOR - 02,03 | 25                              | 82.64 SQ.M<br>889.53 SQ.FT | 4.11 SQ.M<br>44.24 SQ.FT | 86.75 SQ.M<br>933.77 SQ.FT |