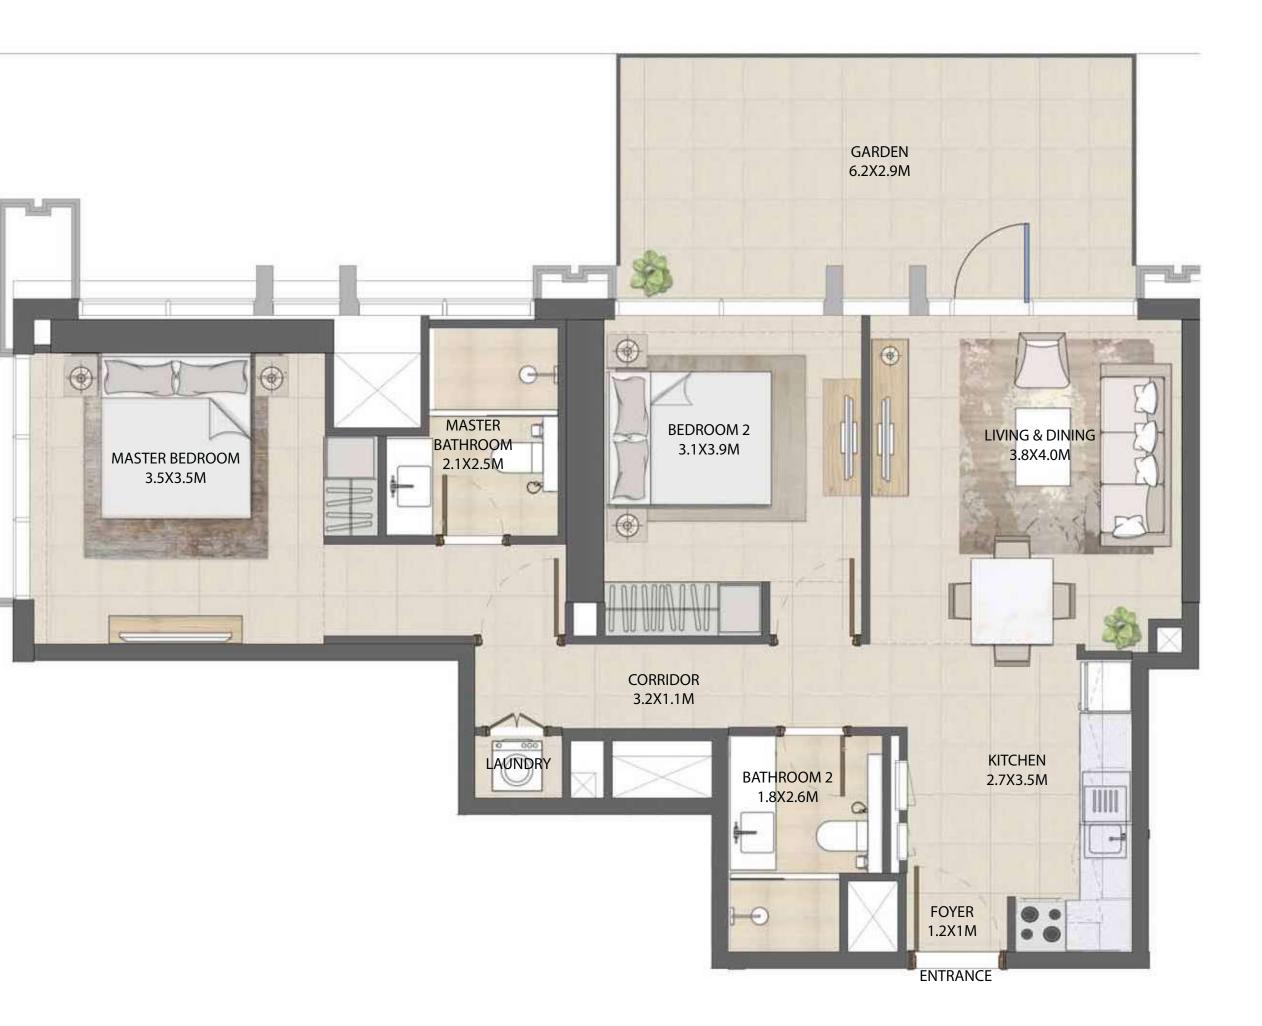

### 1 BEDROOM

#### UNIT TYPE A1 WITH TERRACE

| UNIT NUMBER      | UNIT LOCATION  | SUITE AREA                 | TERRACE AREA             | UNIT AREA                  |
|------------------|----------------|----------------------------|--------------------------|----------------------------|
| TIER 1 - 04 & 10 | 02-06, 08 & 11 | 55.16 SQ.M<br>593.74 SQ.FT | 4.13SQ.M<br>44.45 SQ.FT  | 59.29S Q.M<br>638.19 SQ.FT |
| TIER 2 - 04 & 09 | 14,18,23,27    | 55.16 SQ.M<br>593.74 SQ.FT | 4.13 SQ.M<br>44.45 SQ.FT | 59.29 SQ.M<br>638.19 SQ.FT |
| TIER 3 - 03 & 08 | 33,39,45,52    | 54.94 SQ.M<br>591.37 SQ.FT | 4.39 SQ.M<br>47.25 SQ.FT | 59.33 SQ.M<br>638.62 SQ.FT |

ENTRANCE