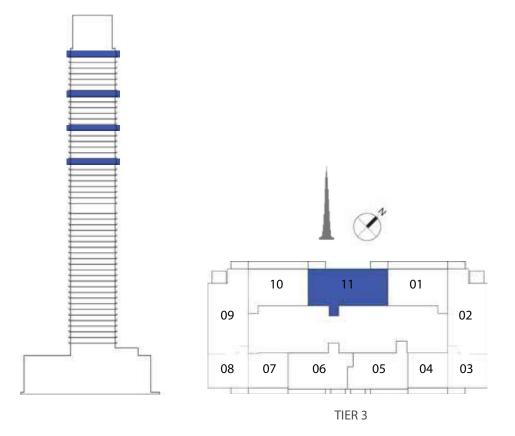

#### UNIT TYPE A WITH BALCONY

| UNIT NUMBER      | UNIT LOCATION  | SUITE AREA                 | BALCONY AREA             | UNIT AREA                    |
|------------------|----------------|----------------------------|--------------------------|------------------------------|
| TIER 1 - 03 & 11 | 02-13          | 89.62 SQ.M<br>964.66 SQ.FT | 6.86 SQ.M<br>73.84 SQ.FT | 96.48 SQ.M<br>1,038.50 SQ.FT |
| TIER 2 - 03 & 10 | 14-24 & 26- 32 | 89.62 SQ.M<br>964.66 SQ.FT | 6.86 SQ.M<br>73.84 SQ.FT | 96.48 SQ.M<br>1,038.50 SQ.FT |