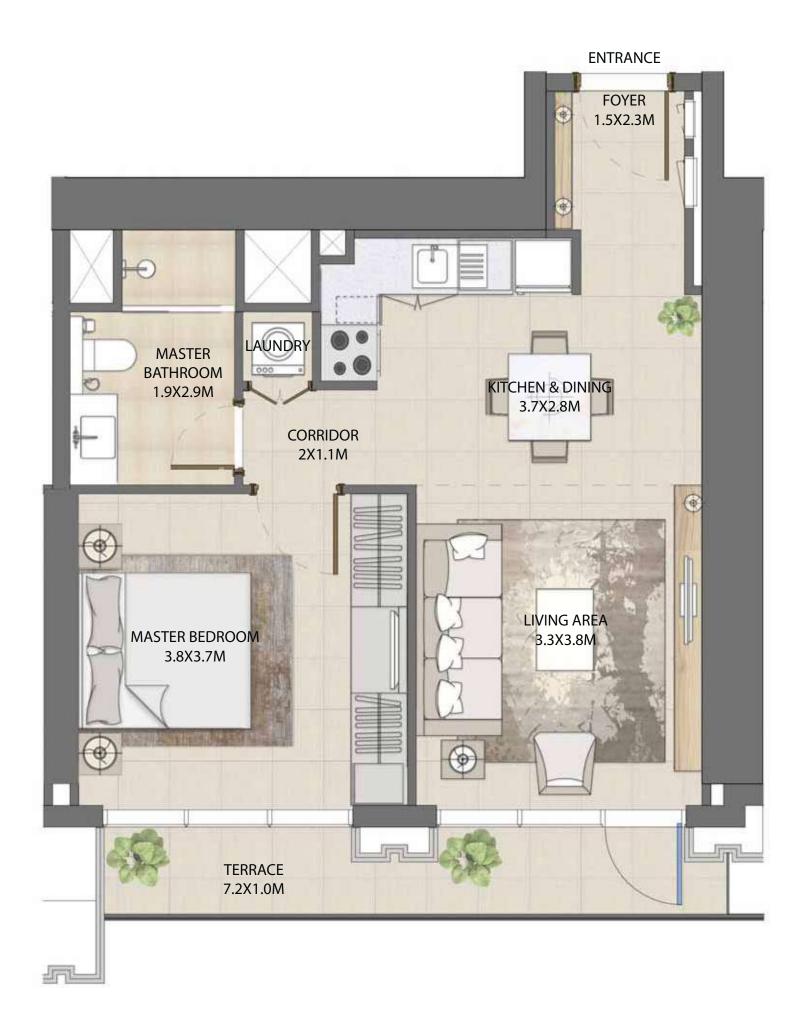

### 1 BEDROOM

#### UNIT TYPE A2 WITH BALCONY

| UNIT NUMBER | UNIT LOCATION  | SUITE AREA                 | TERRACE AREA             | UNIT AREA                  |
|-------------|----------------|----------------------------|--------------------------|----------------------------|
| TIER 1 - 06 | 07,09,10,12,13 | 56.26 SQ.M<br>605.58 SQ.FT | 2.86 SQ.M<br>30.78 SQ.FT | 59.12 SQ.M<br>636.36 SQ.FT |