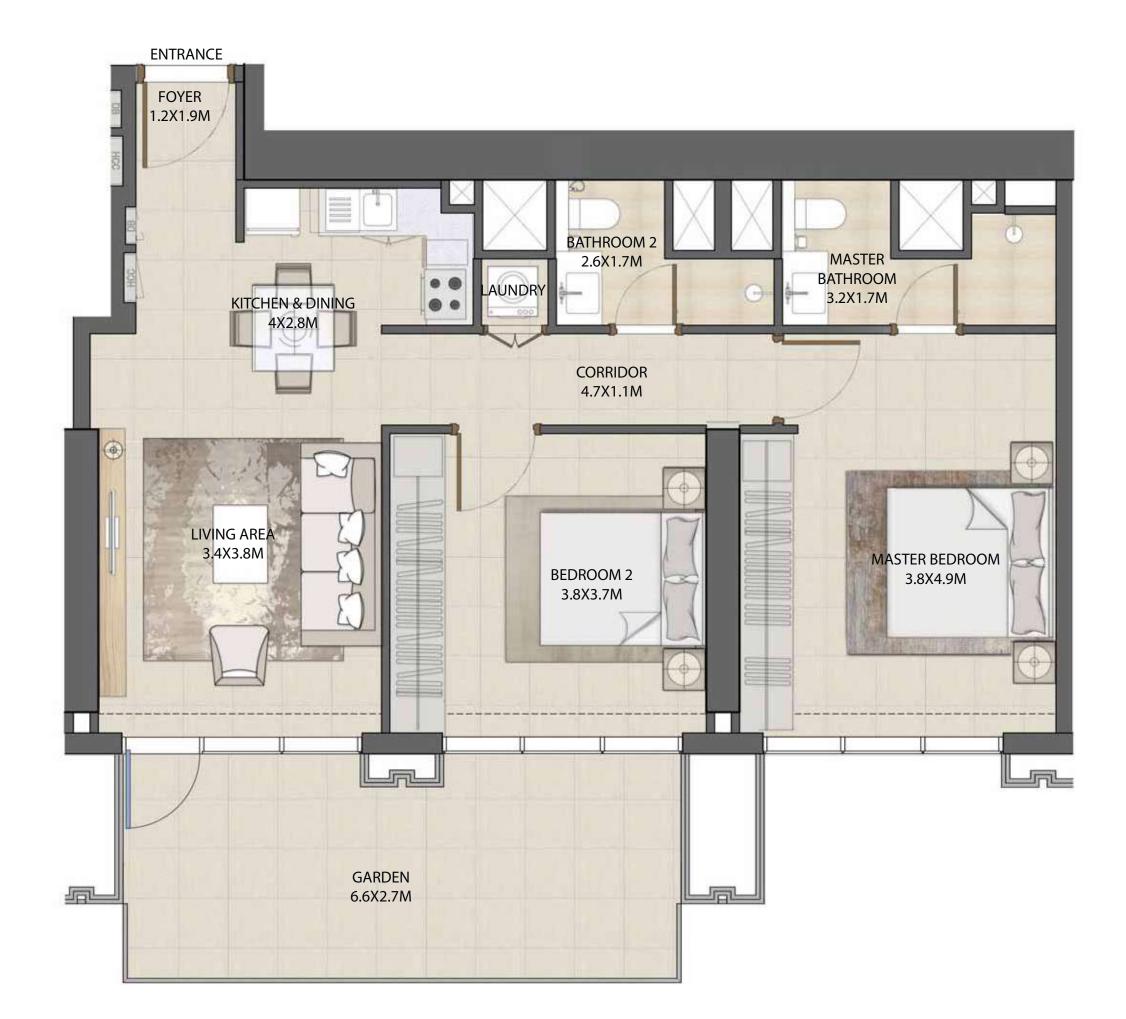

#### UNIT TYPE B2 WITH BALCONY

| UNIT NUMBER | UNIT LOCATION | SUITE AREA                 | TERRACE AREA             | UNIT AREA                  |
|-------------|---------------|----------------------------|--------------------------|----------------------------|
| TIER 1 - 07 | 02-13         | 53.54 SQ.M<br>576.30 SQ.FT | 5.94 SQ.M<br>63.94 SQ.FT | 59.48 SQ.M<br>640.24 SQ.FT |

### 1 BEDROOM

#### UNIT TYPE B3 WITH TERRACE

| UNIT NUMBER      | UNIT LOCATION  | SUITE AREA                 | TERRACE AREA             | UNIT AREA                  |
|------------------|----------------|----------------------------|--------------------------|----------------------------|
| TIER 1 - 05 & 09 | 02-06, 08 & 11 | 50.49 SQ.M<br>543.47 SQ.FT | 8.88 SQ.M<br>95.58 SQ.FT | 59.37 SQ.M<br>639.05 SQ.FT |
| TIER 2 - 05 & 08 | 14,18,23,27    | 51.25 SQ.M<br>551.65 SQ.FT | 8.88 SQ.M<br>95.58 SQ.FT | 60.13 SQ.M<br>647.23 SQ.FT |
| TIER 3 - 04 & 07 | 33,39,45,52    | 51.50 SQ.M<br>554.34 SQ.FT | 9.14 SQ.M<br>98.38 SQ.FT | 60.64 SQ.M<br>652.72 SQ.FT |