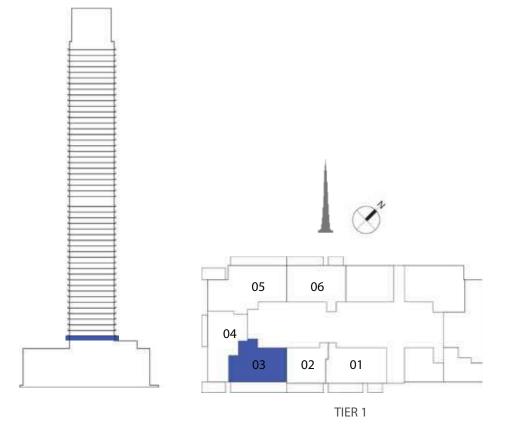

### 2 BEDROOM

#### UNIT TYPE A WITH BALCONY

| UNIT NUMBER      | UNIT LOCATION  | SUITE AREA                 | BALCONY AREA             | UNIT AREA                    |
|------------------|----------------|----------------------------|--------------------------|------------------------------|
| TIER 1 - 03 & 11 | 02-13          | 89.62 SQ.M<br>964.66 SQ.FT | 6.86 SQ.M<br>73.84 SQ.FT | 96.48 SQ.M<br>1,038.50 SQ.FT |
| TIER 2 - 03 & 10 | 14-24 & 26- 32 | 89.62 SQ.M<br>964.66 SQ.FT | 6.86 SQ.M<br>73.84 SQ.FT | 96.48 SQ.M<br>1,038.50 SQ.FT |