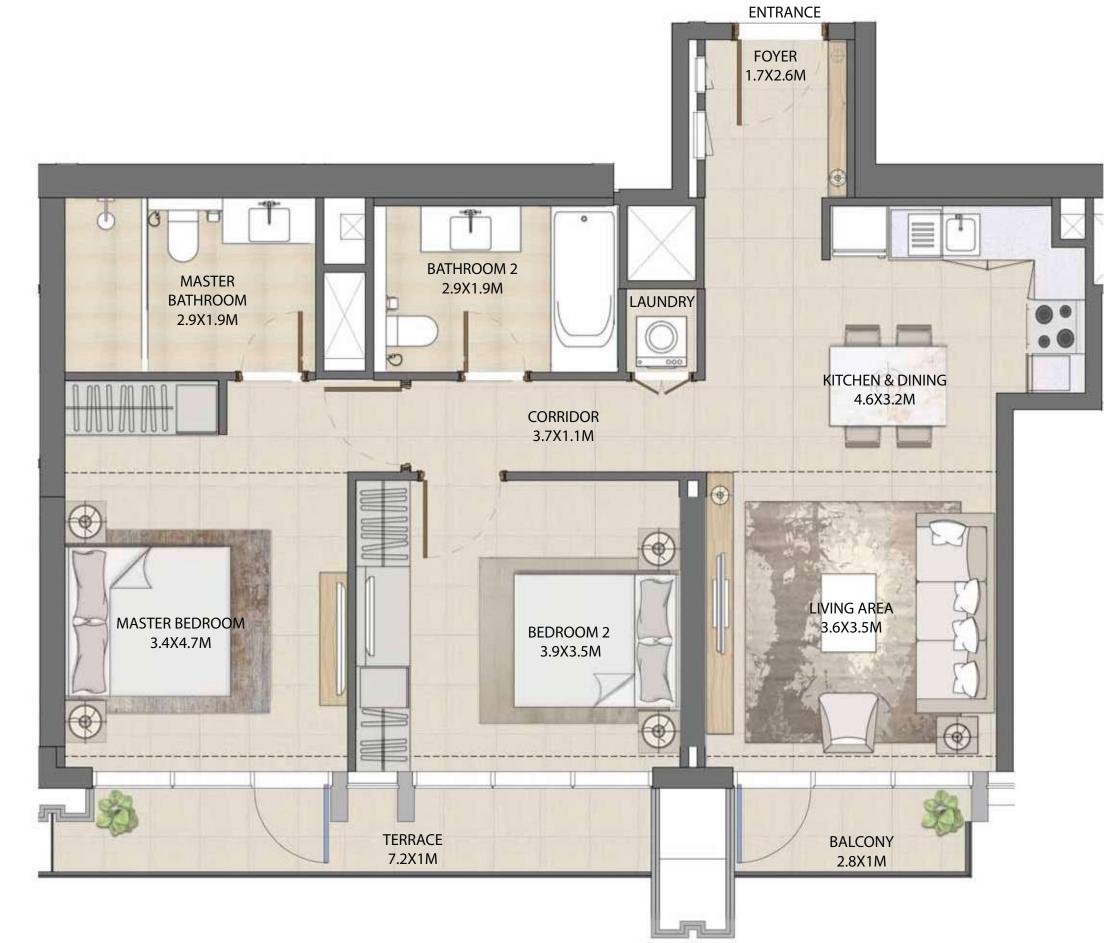

### 1 BEDROOM

#### UNIT TYPE B3 WITH TERRACE

| UNIT NUMBER      | UNIT LOCATION  | SUITE AREA                 | TERRACE AREA             | UNIT AREA                  |
|------------------|----------------|----------------------------|--------------------------|----------------------------|
| TIER 1 - 05 & 09 | 02-06, 08 & 11 | 50.49 SQ.M<br>543.47 SQ.FT | 8.88 SQ.M<br>95.58 SQ.FT | 59.37 SQ.M<br>639.05 SQ.FT |
| TIER 2 - 05 & 08 | 14,18,23,27    | 51.25 SQ.M<br>551.65 SQ.FT | 8.88 SQ.M<br>95.58 SQ.FT | 60.13 SQ.M<br>647.23 SQ.FT |
| TIER 3 - 04 & 07 | 33,39,45,52    | 51.50 SQ.M<br>554.34 SQ.FT | 9.14 SQ.M<br>98.38 SQ.FT | 60.64 SQ.M<br>652.72 SQ.FT |

#### UNIT TYPE B3 WITH BALCONY

| UNIT NUMBER      | UNIT LOCATION    | SUITE AREA                 | BALCONY AREA             | UNIT AREA                  |
|------------------|------------------|----------------------------|--------------------------|----------------------------|
| TIER 1 - 05 & 09 | 07,09,10,12,13   | 50.49 SQ.M<br>543.47 SQ.FT | 3.55 SQ.M<br>38.21 SQ.FT | 54.04 SQ.M<br>581.68 SQ.FT |
| TIER 2 - 05 & 08 | 15-17, 19-22, 24 | 51.25 SQ.M                 | 3.55 SQ.M                | 54.80 SQ.M                 |
|                  | 26 & 28-32       | 551.65 SQ.FT               | 38.21 SQ.FT              | 589.86 SQ.FT               |
| TIER 3 - 04 & 07 | 34-38, 40-44     | 51.50 SQ.M                 | 3.55 SQ.M                | 55.05 SQ.M                 |
|                  | 46 & 51          | 554.34 SQ.FT               | 38.21 SQ.FT              | 592.55 SQ.FT               |