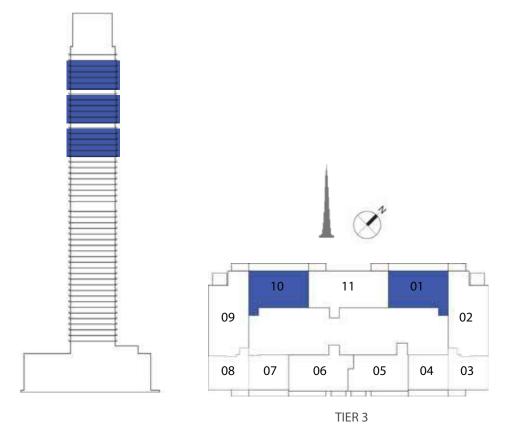

### 3 BEDROOM

#### UNIT TYPE A WITH TERRACE

| UNIT NUMBER      | UNIT LOCATION | SUITE AREA                    | TERRACE AREA               | UNIT AREA                     |
|------------------|---------------|-------------------------------|----------------------------|-------------------------------|
| TIER 3 - 02 & 09 | 33,39,45,52   | 115.02 SQ.M<br>1,238.06 SQ.FT | 11.76 SQ.M<br>126.58 SQ.FT | 126.78 SQ.M<br>1,364.64 SQ.FT |

#### UNIT TYPE A WITH BALCONY

| UNIT NUMBER      | UNIT LOCATION        | SUITE AREA                    | BALCONY AREA             | UNIT AREA                     |
|------------------|----------------------|-------------------------------|--------------------------|-------------------------------|
| TIER 3 - 02 & 09 | 34-38, 40-44 & 46-51 | 115.02 SQ.M<br>1,238.06 SQ.FT | 6.86 SQ.M<br>73.84 SQ.FT | 121.88 SQ.M<br>1,311.90 SQ.FT |

#### UNIT TYPE B WITH TERRACE

| UNIT NUMBER | UNIT LOCATION | SUITE AREA                    | TERRACE AREA              | UNIT AREA                     |
|-------------|---------------|-------------------------------|---------------------------|-------------------------------|
| TIER 3 - 11 | 33,39,45,52   | 117.34 SQ.M<br>1,263.04 SQ.FT | 9.80 SQ.M<br>105.49 SQ.FT | 127.14 SQ.M<br>1,368.53 SQ.FT |

#### UNIT TYPE B WITH BALCONY

| UNIT NUMBER | UNIT LOCATION        | SUITE AREA                    | BALCONY AREA             | UNIT AREA                     |
|-------------|----------------------|-------------------------------|--------------------------|-------------------------------|
| TIER 3 - 11 | 34-38, 40-44 & 46-51 | 117.34 SQ.M<br>1,263.04 SQ.FT | 8.22 SQ.M<br>88.48 SQ.FT | 125.56 SQ.M<br>1,351.52 SQ.FT |