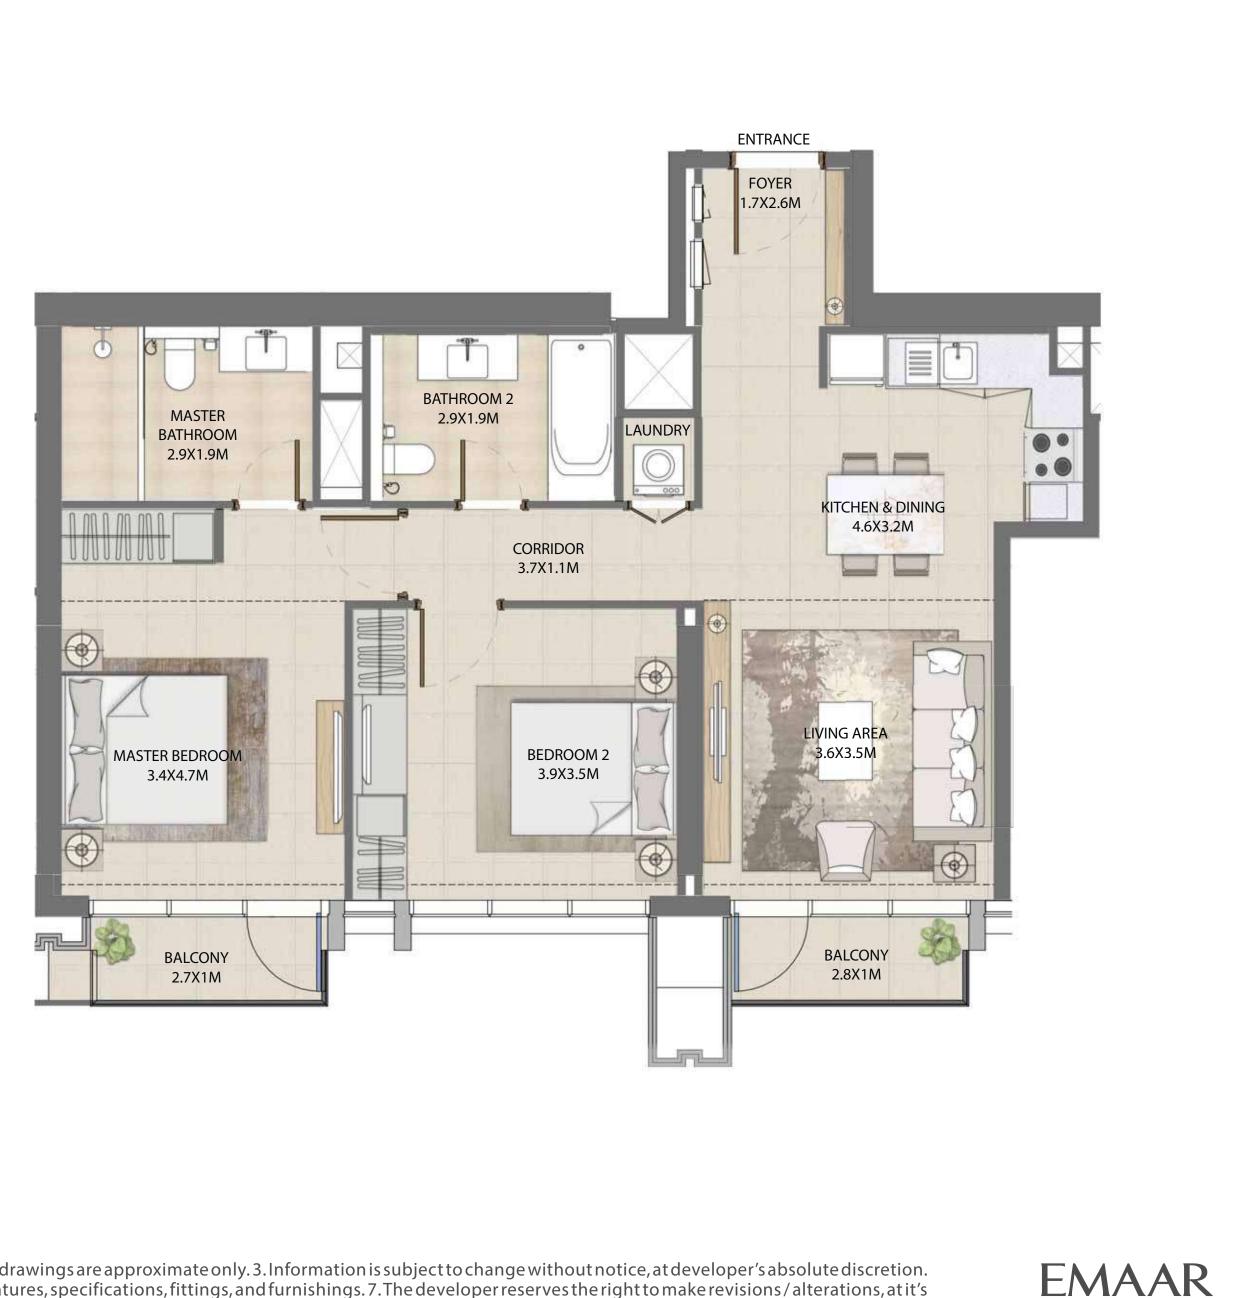

### 2 BEDROOM

#### UNIT TYPE A WITH BALCONY

| UNIT NUMBER      | UNIT LOCATION  | SUITE AREA                 | BALCONY AREA             | UNIT AREA                    |
|------------------|----------------|----------------------------|--------------------------|------------------------------|
| TIER 1 - 03 & 11 | 02-13          | 89.62 SQ.M<br>964.66 SQ.FT | 6.86 SQ.M<br>73.84 SQ.FT | 96.48 SQ.M<br>1,038.50 SQ.FT |
| TIER 2 - 03 & 10 | 14-24 & 26- 32 | 89.62 SQ.M<br>964.66 SQ.FT | 6.86 SQ.M<br>73.84 SQ.FT | 96.48 SQ.M<br>1,038.50 SQ.FT |