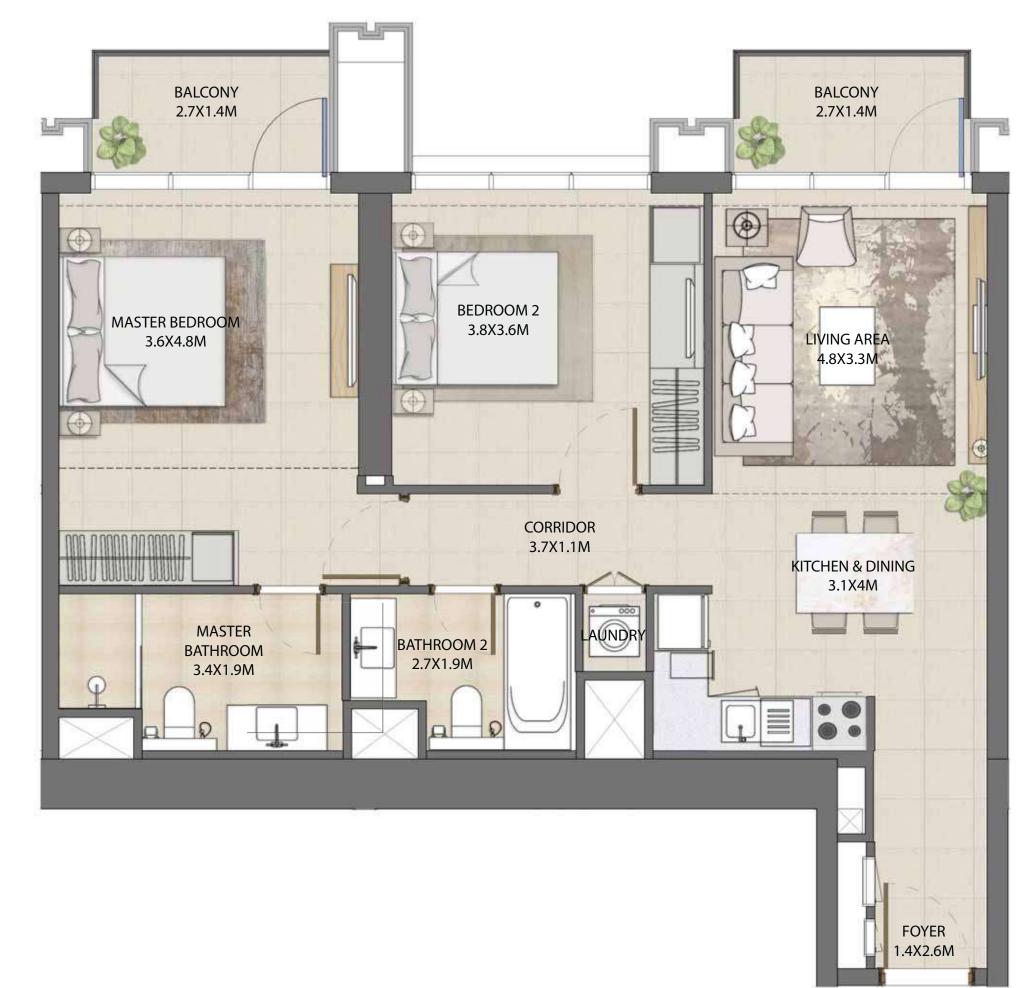

#### UNIT TYPE A1 WITH TERRACE

| UNIT NUMBER      | UNIT LOCATION  | SUITE AREA                 | TERRACE AREA             | UNIT AREA                  |
|------------------|----------------|----------------------------|--------------------------|----------------------------|
| TIER 1 - 04 & 10 | 02-06, 08 & 11 | 55.16 SQ.M<br>593.74 SQ.FT | 4.13SQ.M<br>44.45 SQ.FT  | 59.29S Q.M<br>638.19 SQ.FT |
| TIER 2 - 04 & 09 | 14,18,23,27    | 55.16 SQ.M<br>593.74 SQ.FT | 4.13 SQ.M<br>44.45 SQ.FT | 59.29 SQ.M<br>638.19 SQ.FT |
| TIER 3 - 03 & 08 | 33,39,45,52    | 54.94 SQ.M<br>591.37 SQ.FT | 4.39 SQ.M<br>47.25 SQ.FT | 59.33 SQ.M<br>638.62 SQ.FT |