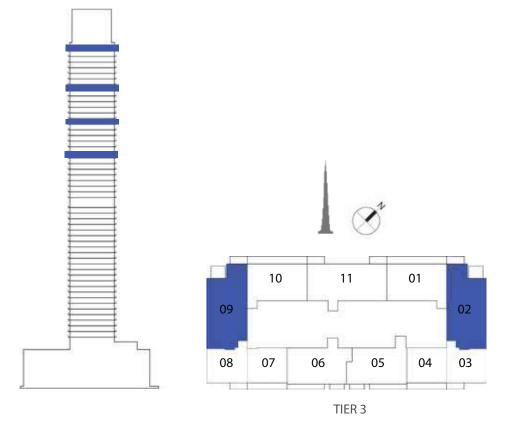

### 3 BEDROOM

#### UNIT TYPE A WITH TERRACE

| UNIT NUMBER      | UNIT LOCATION | SUITE AREA                    | TERRACE AREA               | UNIT AREA                     |
|------------------|---------------|-------------------------------|----------------------------|-------------------------------|
| TIER 3 - 02 & 09 | 33,39,45,52   | 115.02 SQ.M<br>1,238.06 SQ.FT | 11.76 SQ.M<br>126.58 SQ.FT | 126.78 SQ.M<br>1,364.64 SQ.FT |

#### UNIT TYPE A WITH BALCONY

| UNIT NUMBER      | UNIT LOCATION        | SUITE AREA                    | BALCONY AREA             | UNIT AREA                     |
|------------------|----------------------|-------------------------------|--------------------------|-------------------------------|
| TIER 3 - 02 & 09 | 34-38, 40-44 & 46-51 | 115.02 SQ.M<br>1,238.06 SQ.FT | 6.86 SQ.M<br>73.84 SQ.FT | 121.88 SQ.M<br>1,311.90 SQ.FT |

#### UNIT TYPE B WITH TERRACE

| UNIT NUMBER | UNIT LOCATION | SUITE AREA                    | TERRACE AREA              | UNIT AREA                     |
|-------------|---------------|-------------------------------|---------------------------|-------------------------------|
| TIER 3 - 11 | 33,39,45,52   | 117.34 SQ.M<br>1,263.04 SQ.FT | 9.80 SQ.M<br>105.49 SQ.FT | 127.14 SQ.M<br>1,368.53 SQ.FT |

#### UNIT TYPE B WITH BALCONY

| UNIT NUMBER | UNIT LOCATION        | SUITE AREA                    | BALCONY AREA             | UNIT AREA                     |
|-------------|----------------------|-------------------------------|--------------------------|-------------------------------|
| TIER 3 - 11 | 34-38, 40-44 & 46-51 | 117.34 SQ.M<br>1,263.04 SQ.FT | 8.22 SQ.M<br>88.48 SQ.FT | 125.56 SQ.M<br>1,351.52 SQ.FT |