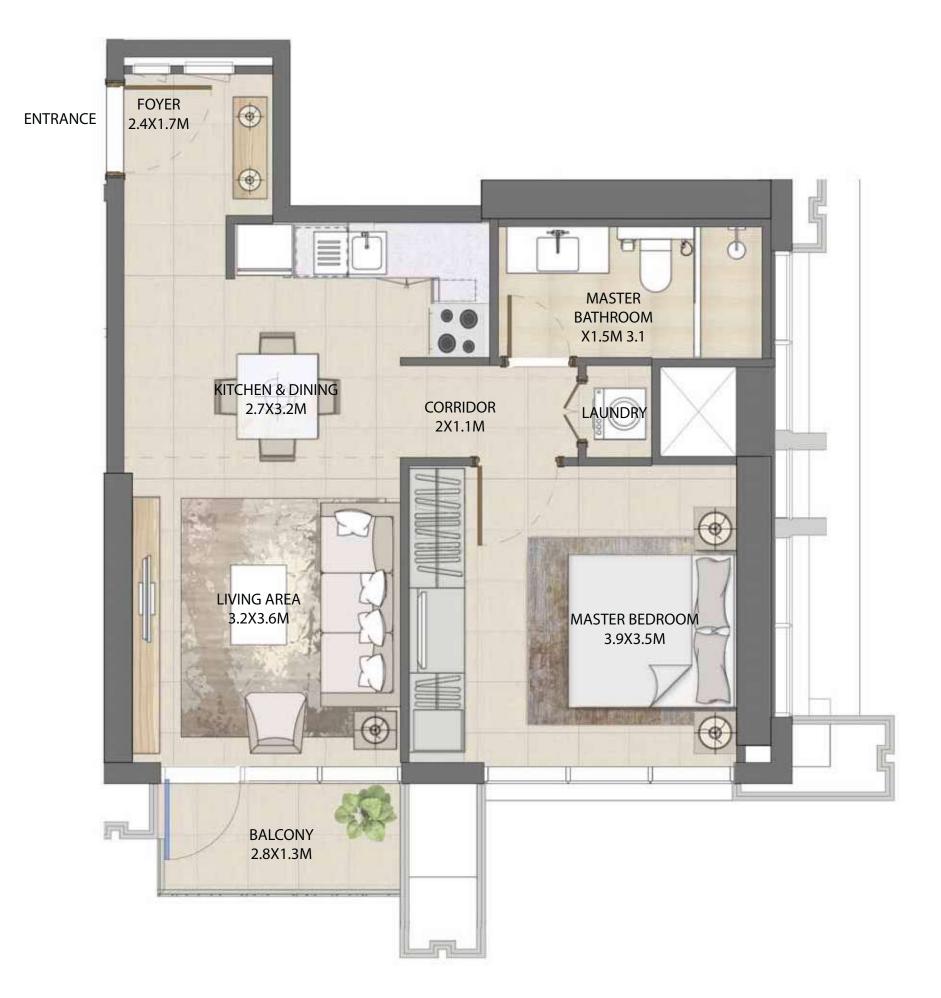

### 1 BEDROOM

#### UNIT TYPE A2 WITH TERRACE

| UNIT NUMBER | UNIT LOCATION  | SUITE AREA                 | TERRACE AREA             | UNIT AREA                  |
|-------------|----------------|----------------------------|--------------------------|----------------------------|
| TIER 1 - 06 | 02-06, 08 & 11 | 56.26 SQ.M<br>605.58 SQ.FT | 7.09 SQ.M<br>76.32 SQ.FT | 63.35 SQ.M<br>681.90 SQ.FT |