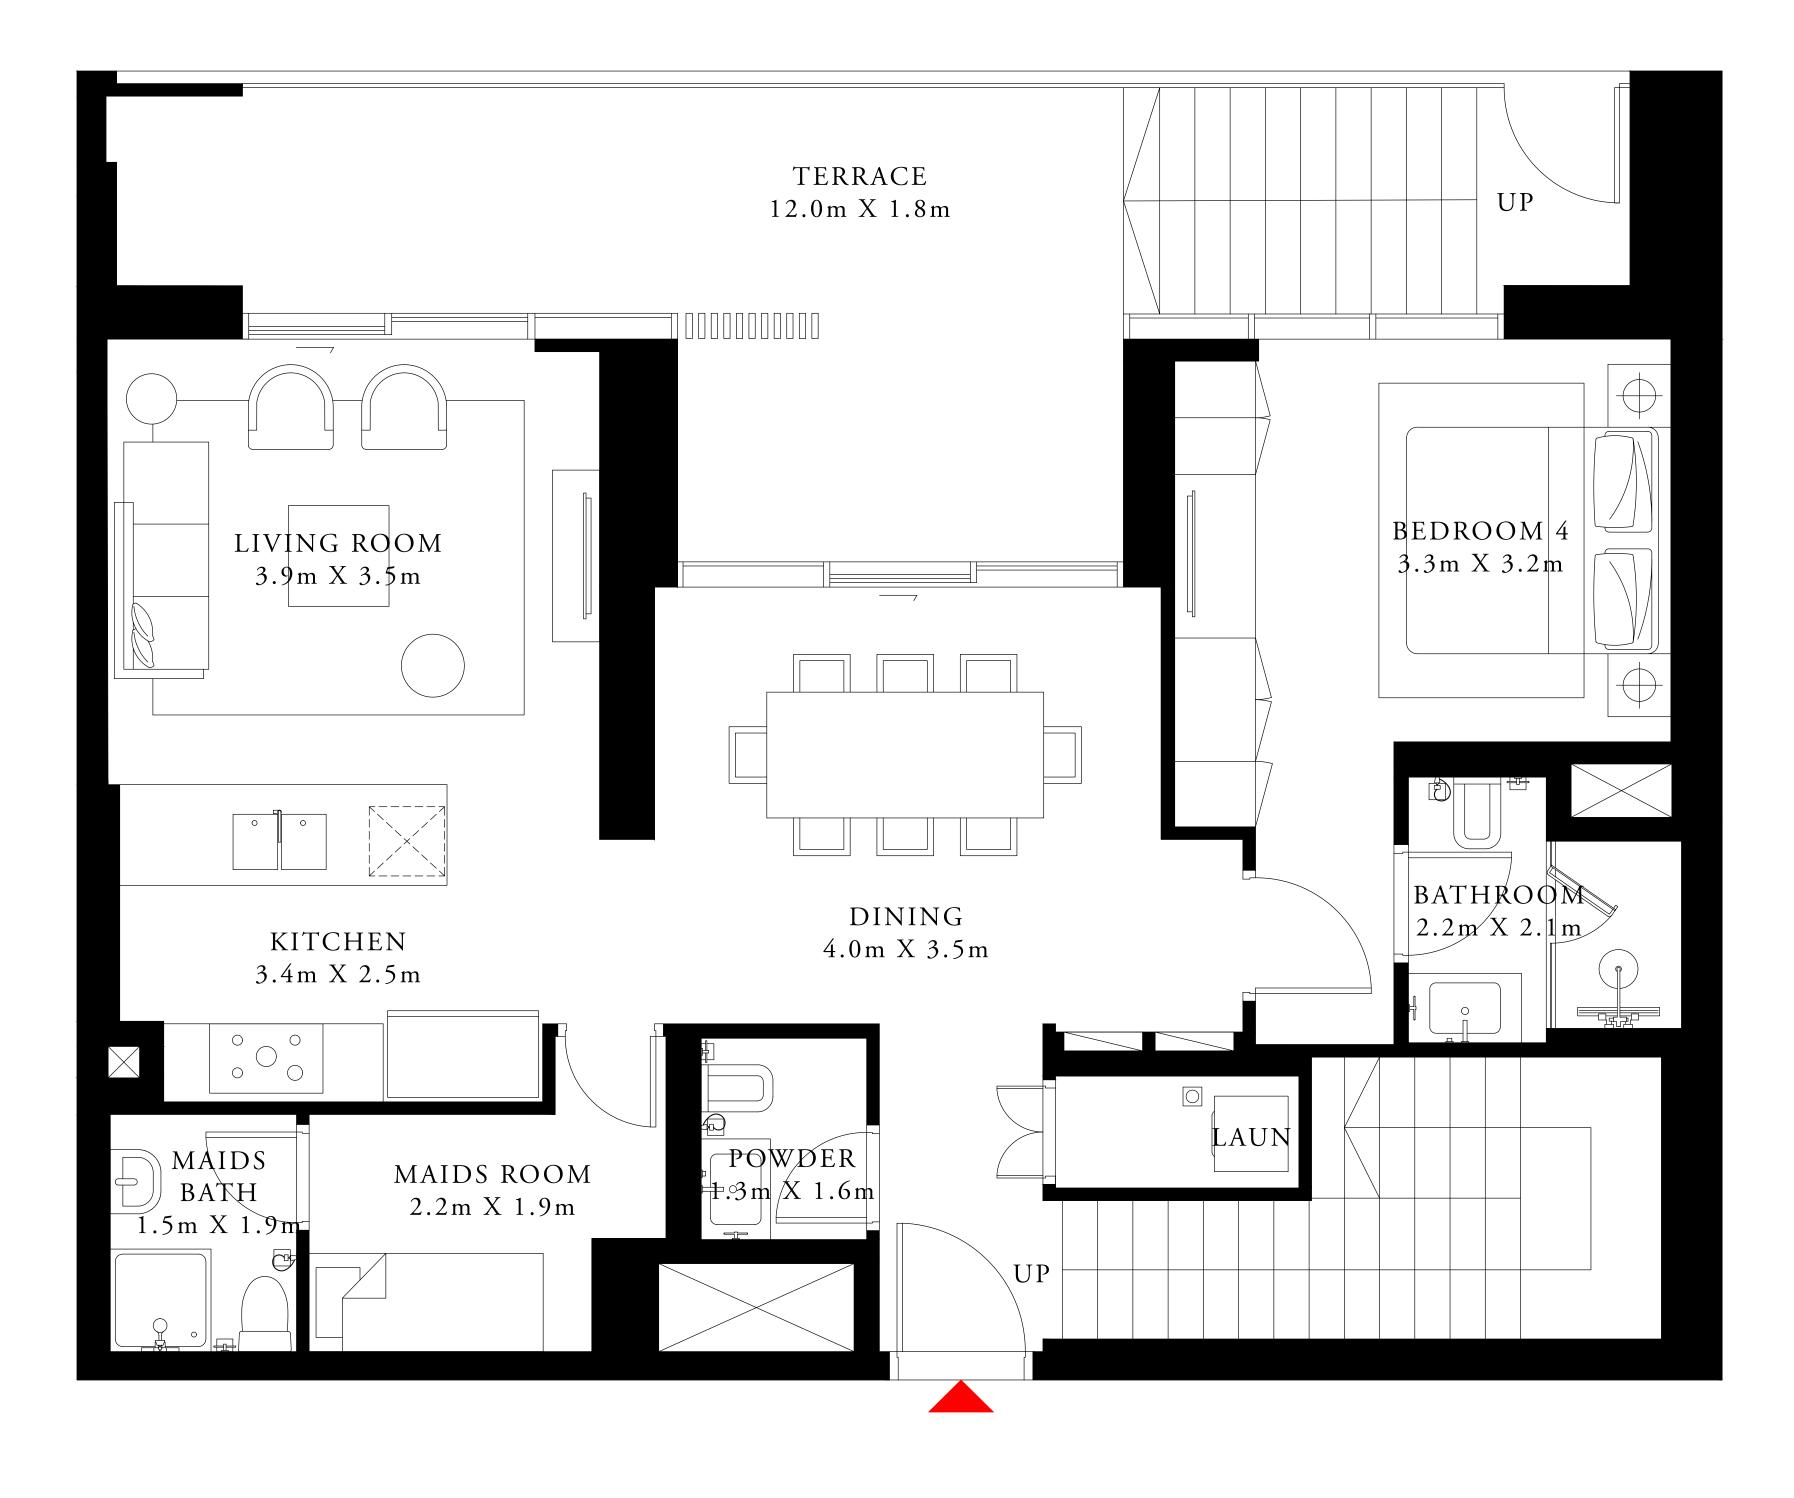

# 2 BEDROOM TYPE 4

LEVEL 01

UNIT 06

SUITE AREA

1161.96 SQ.FT.

BALCONY AREA

TOTAL AREA

KEY PLAN

495.46 SQ.FT.

1657.42 SQ.FT.

FLOOR PLAN 1. All dimensions are in imperial and metric, and measured from finish to finish excluding construction tolerances. 2. All materials, dimensions, and drawings are approximate only. 3. Information is subject to change without notice, at developer's absolute discretion. 4. Actual area may vary from the stated area. 5. Drawings not to scale. 6. All images used are for illustrative purposes only and do not represent the actual size, features, specifications, fittings, and furnishings. 7. The developer reserves the right to make revisions / alterations, at it's absolute discretion, without any liability whatsoever.

107.95 SQ.M.

46.03 SQ.M.

153.98 SQ.M.

| TOWER 1 | TOWER 2 |
|---------|---------|
|         |         |

BEACH ISLE

TOWER 1