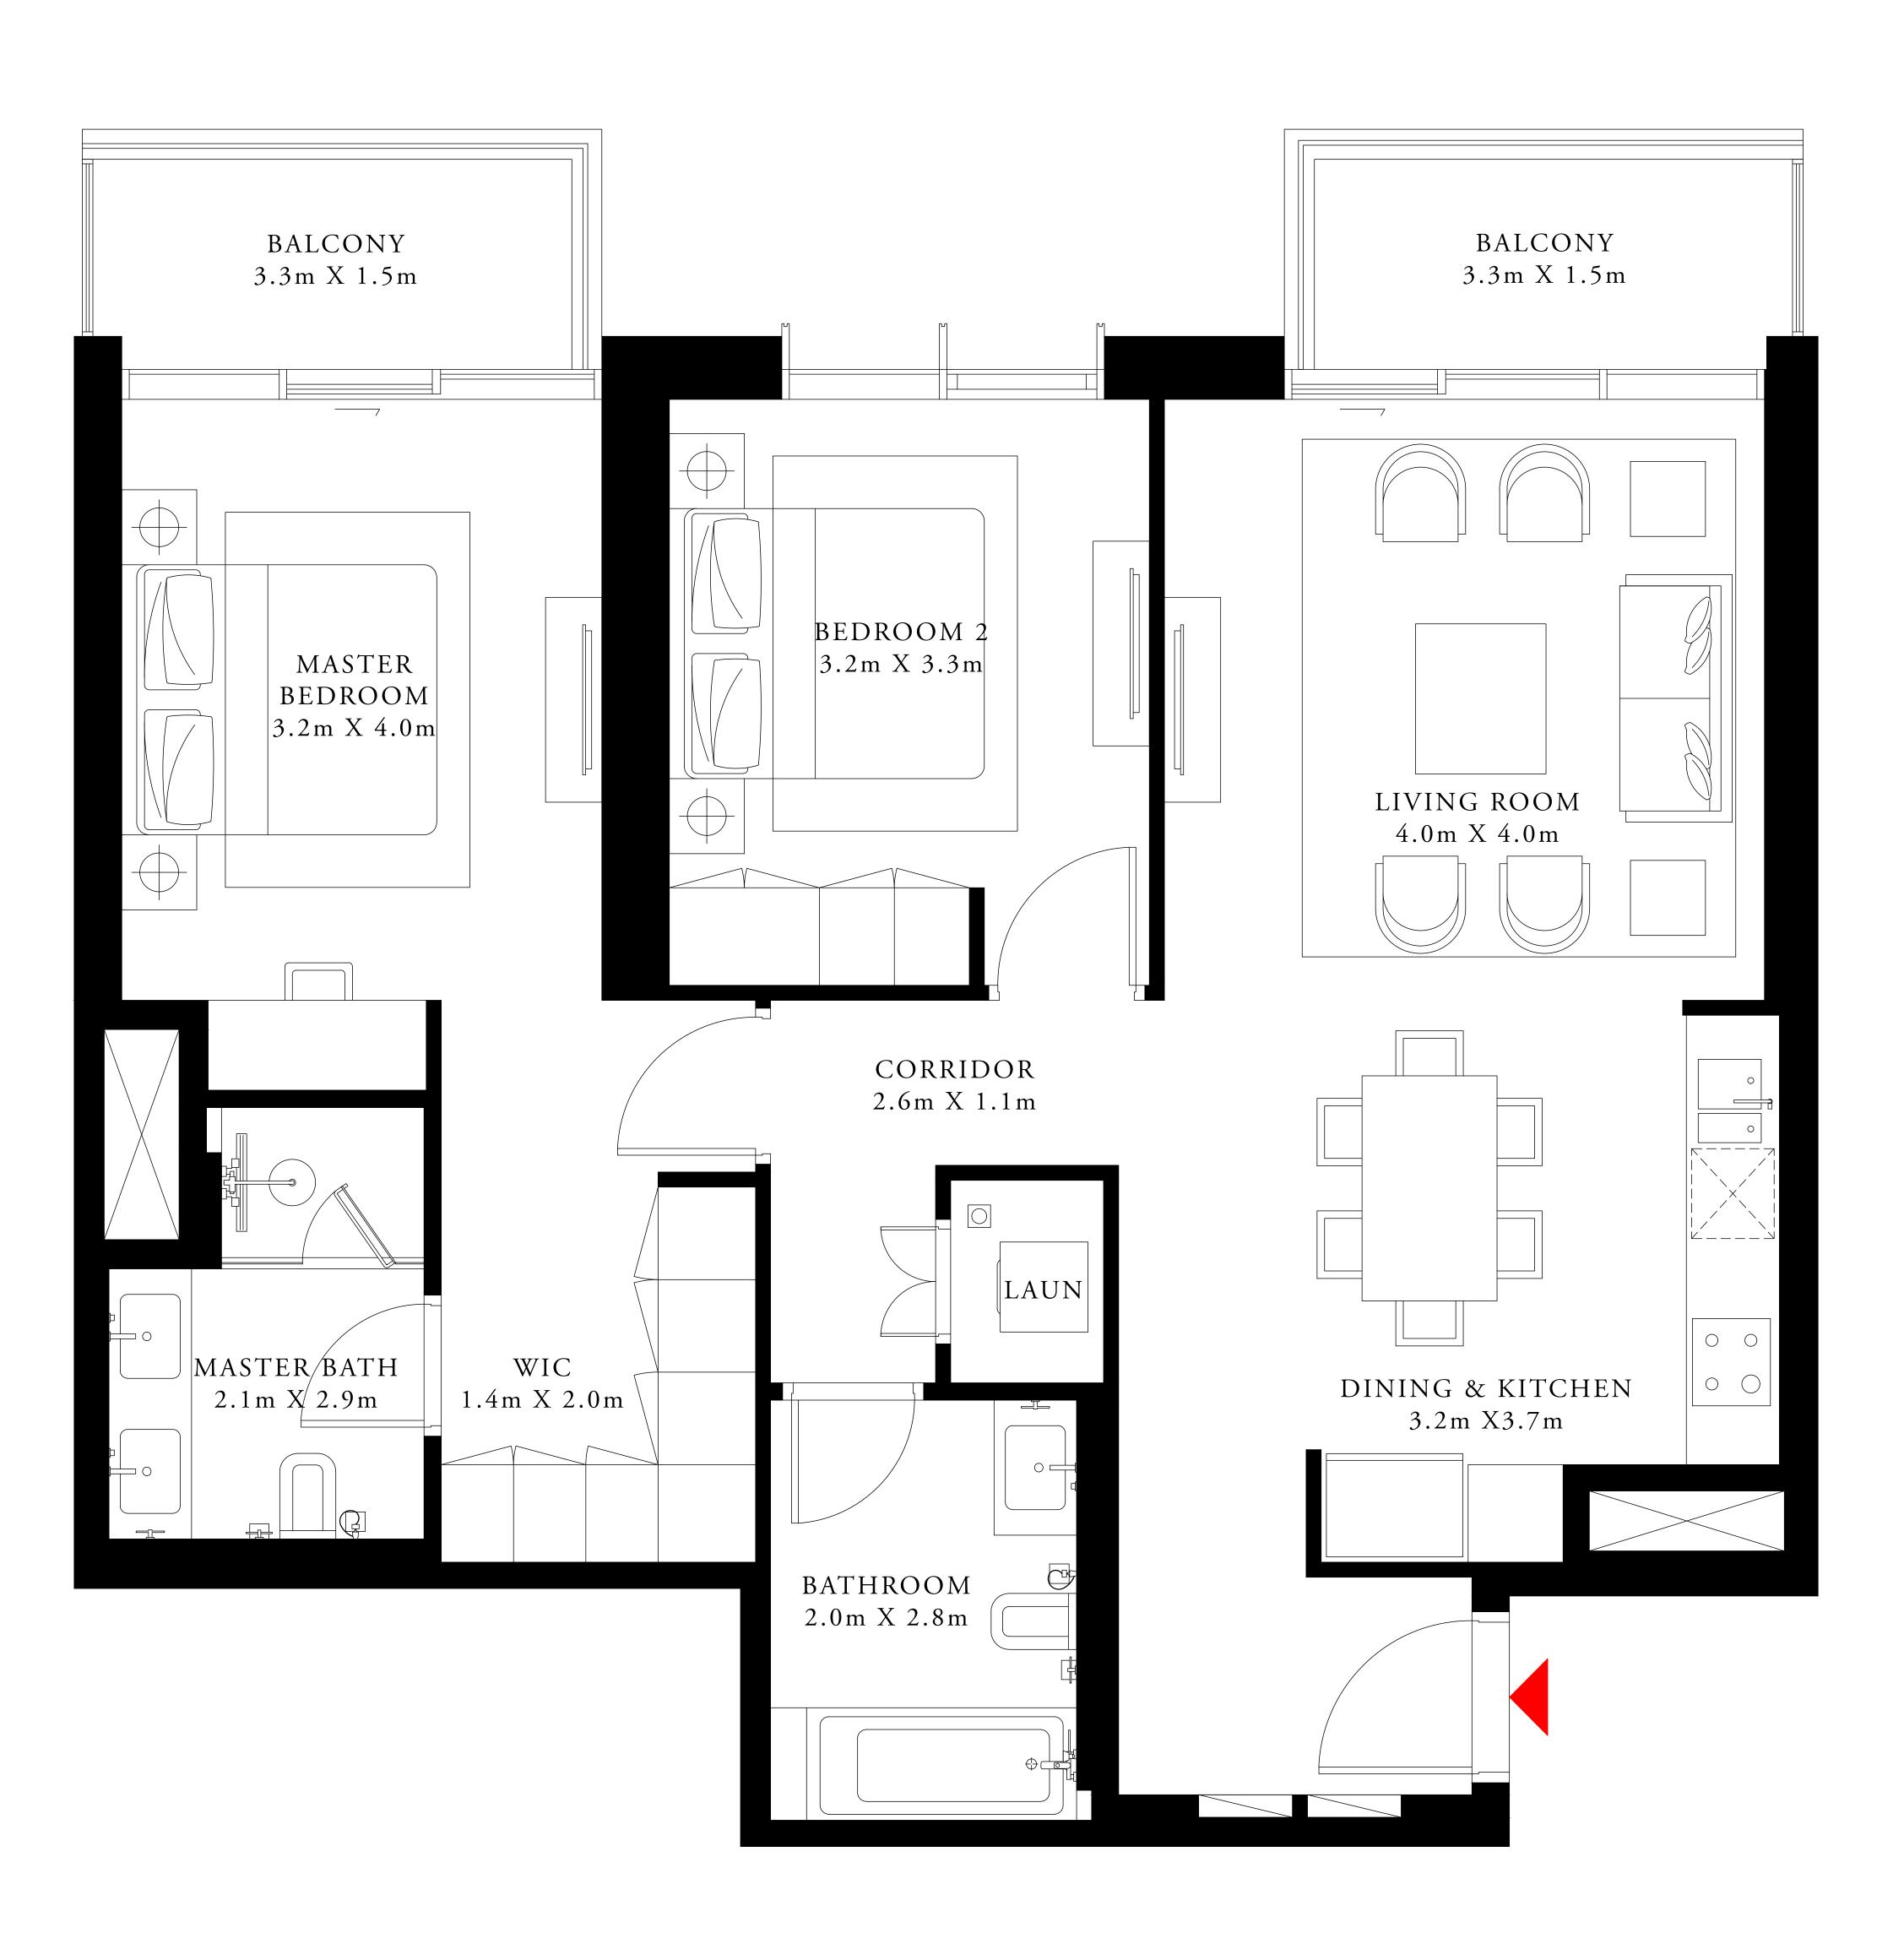

#### 1 BEDROOM TYPE 1

PODIUM 02 PODIUM 04

UNIT 01

SUITE AREA

694.06 SQ.FT.

BALCONY AREA

173.30 SQ.FT.

TOTAL AREA

867.36 SQ.FT.

KEY PLAN

FLOOR PLAN 1. All dimensions are in imperial and metric, and measured from finish to finish excluding construction tolerances. 2. All materials, dimensions, and drawings are approximate only. 3. Information is subject to change without notice, at developer's absolute discretion. 4. Actual area may vary from the stated area. 5. Drawings not to scale. 6. All images used are for illustrative purposes only and do not represent the actual size, features, specifications, fittings, and furnishings. 7. The developer reserves the right to make revisions / alterations, at it's absolute discretion, without any liability whatsoever.

64.48 SQ.M.

16.10 SQ.M.

80.58 SQ.M.

| TOWER 1 | TOWER 2 |
|---------|---------|
|         |         |
|         |         |
|         |         |

BEACH ISLE

TOWER 1