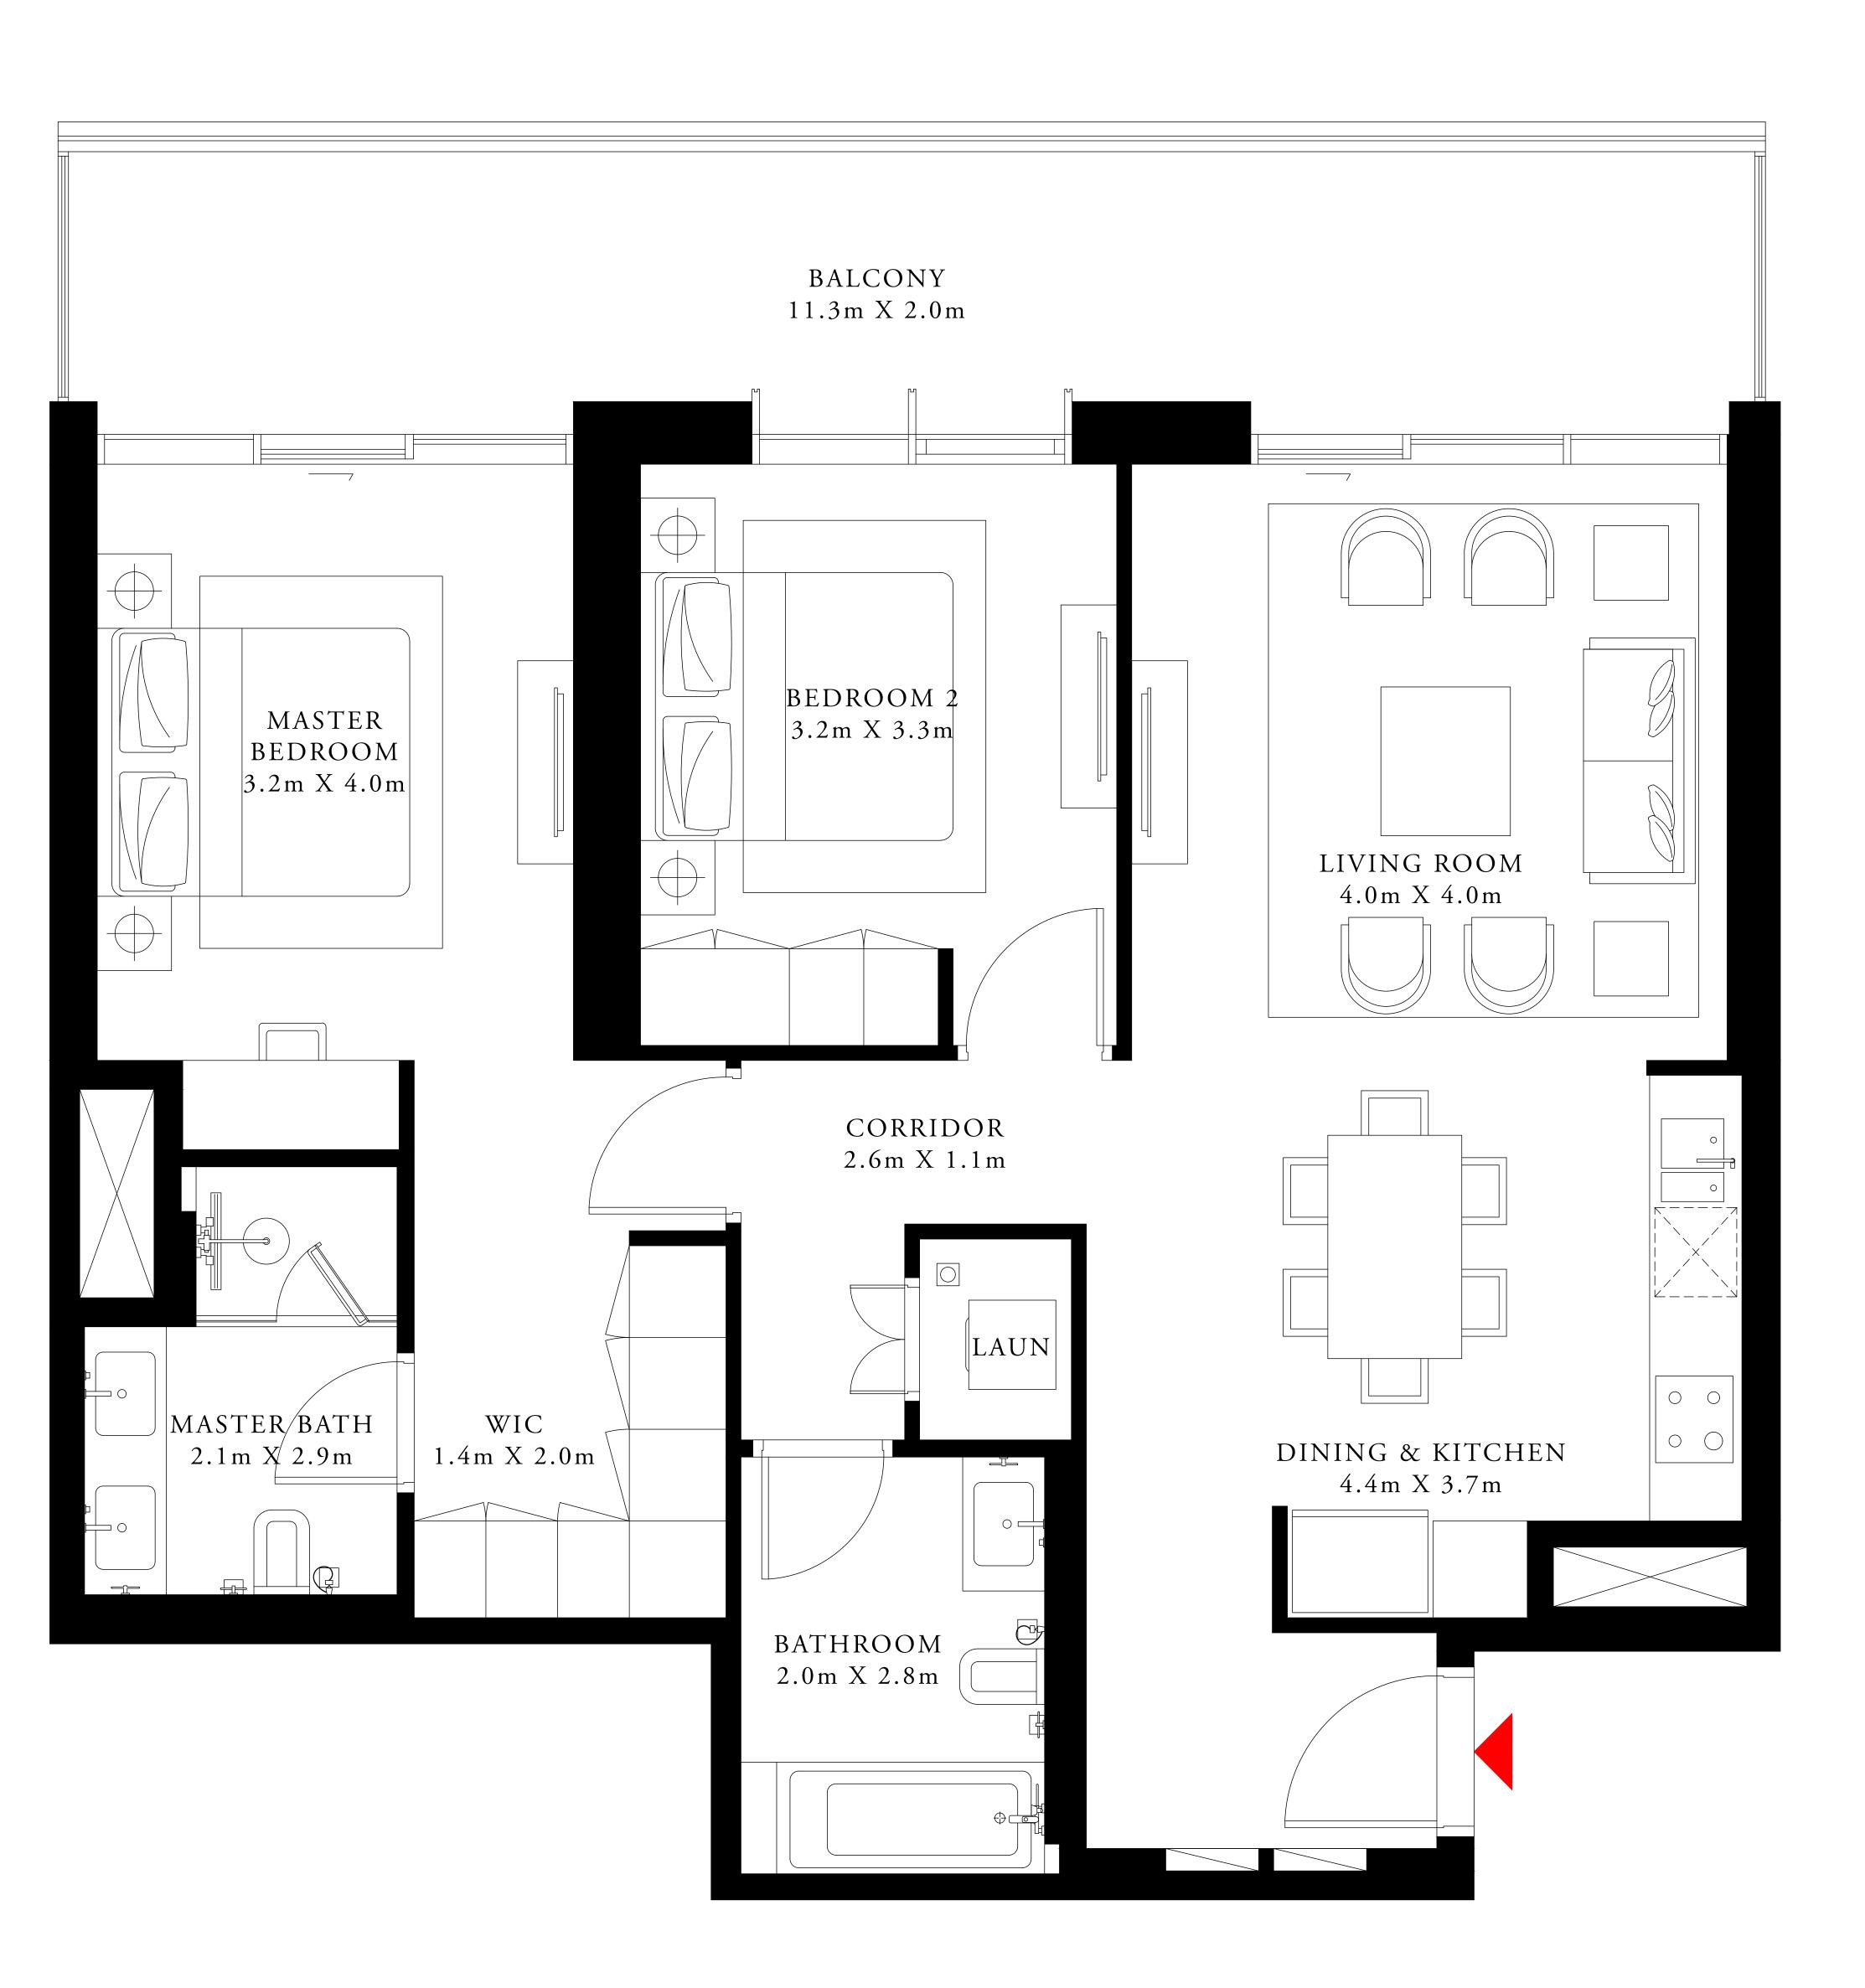

# 1 BEDROOM TYPE 2

MEZZANINE LEVEL UNIT M02

SUITE AREA

710.74 SQ.FT.

BALCONY AREA

TOTAL AREA

808.37 SQ.FT.

97.63 SQ.FT.

KEY PLAN

7. The developer reserves the right to make revisions / alterations, at it's absolute discretion, without any liability whatsoever.

66.03 SQ.M.

9.07 SQ.M.

75.10 SQ.M.

KEY SECTION

| TOWER 1 | TOWER 2 |
|---------|---------|
|         |         |
|         |         |

FLOOR PLAN 1. All dimensions are in imperial and metric, and measured from finish to finish excluding construction tolerances. 2. All materials, dimensions, and drawings are approximate only. 3. Information is subject to change without notice, at developer's absolute discretion. 4. Actual area may vary from the stated area. 5. Drawings not to scale. 6. All images used are for illustrative purposes only and do not represent the actual size, features, specifications, fittings, and furnishings.