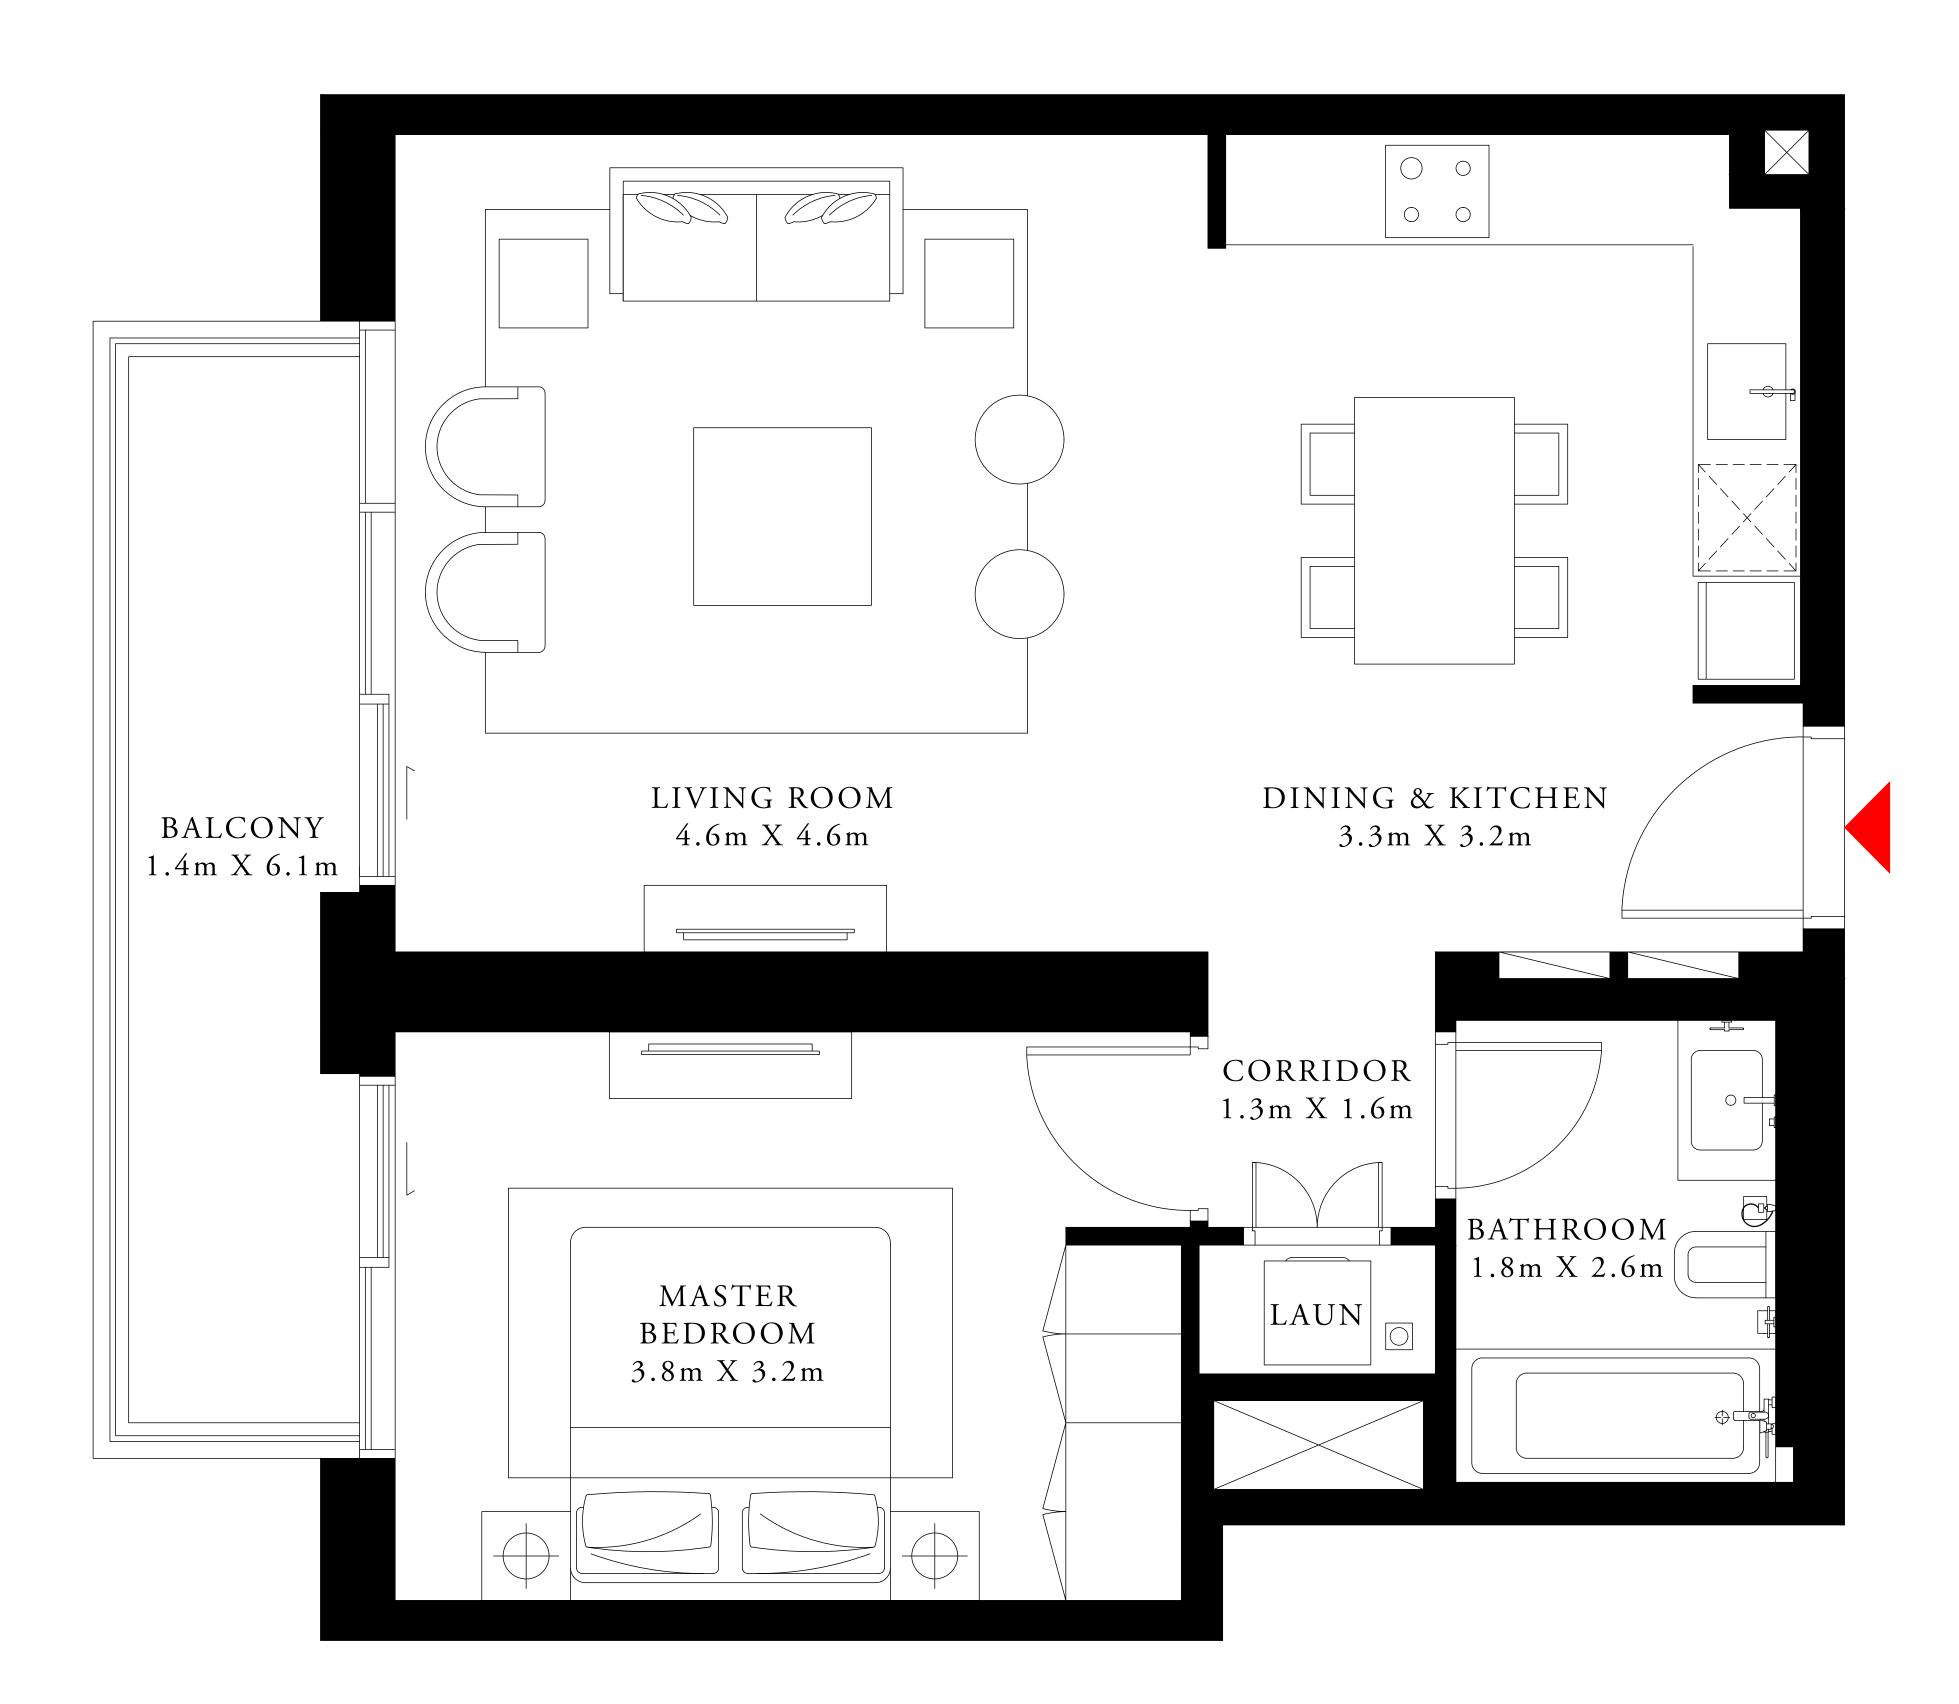

# 1 BEDROOM TYPE 2

MEZZANINE LEVEL UNIT M02

SUITE AREA

710.74 SQ.FT.

BALCONY AREA

TOTAL AREA

808.37 SQ.FT.

97.63 SQ.FT.

KEY PLAN

7. The developer reserves the right to make revisions / alterations, at it's absolute discretion, without any liability whatsoever.

66.03 SQ.M.

9.07 SQ.M.

75.10 SQ.M.

KEY SECTION

| TOWER 1 | TOWER 2 |
|---------|---------|
|         |         |
|         |         |