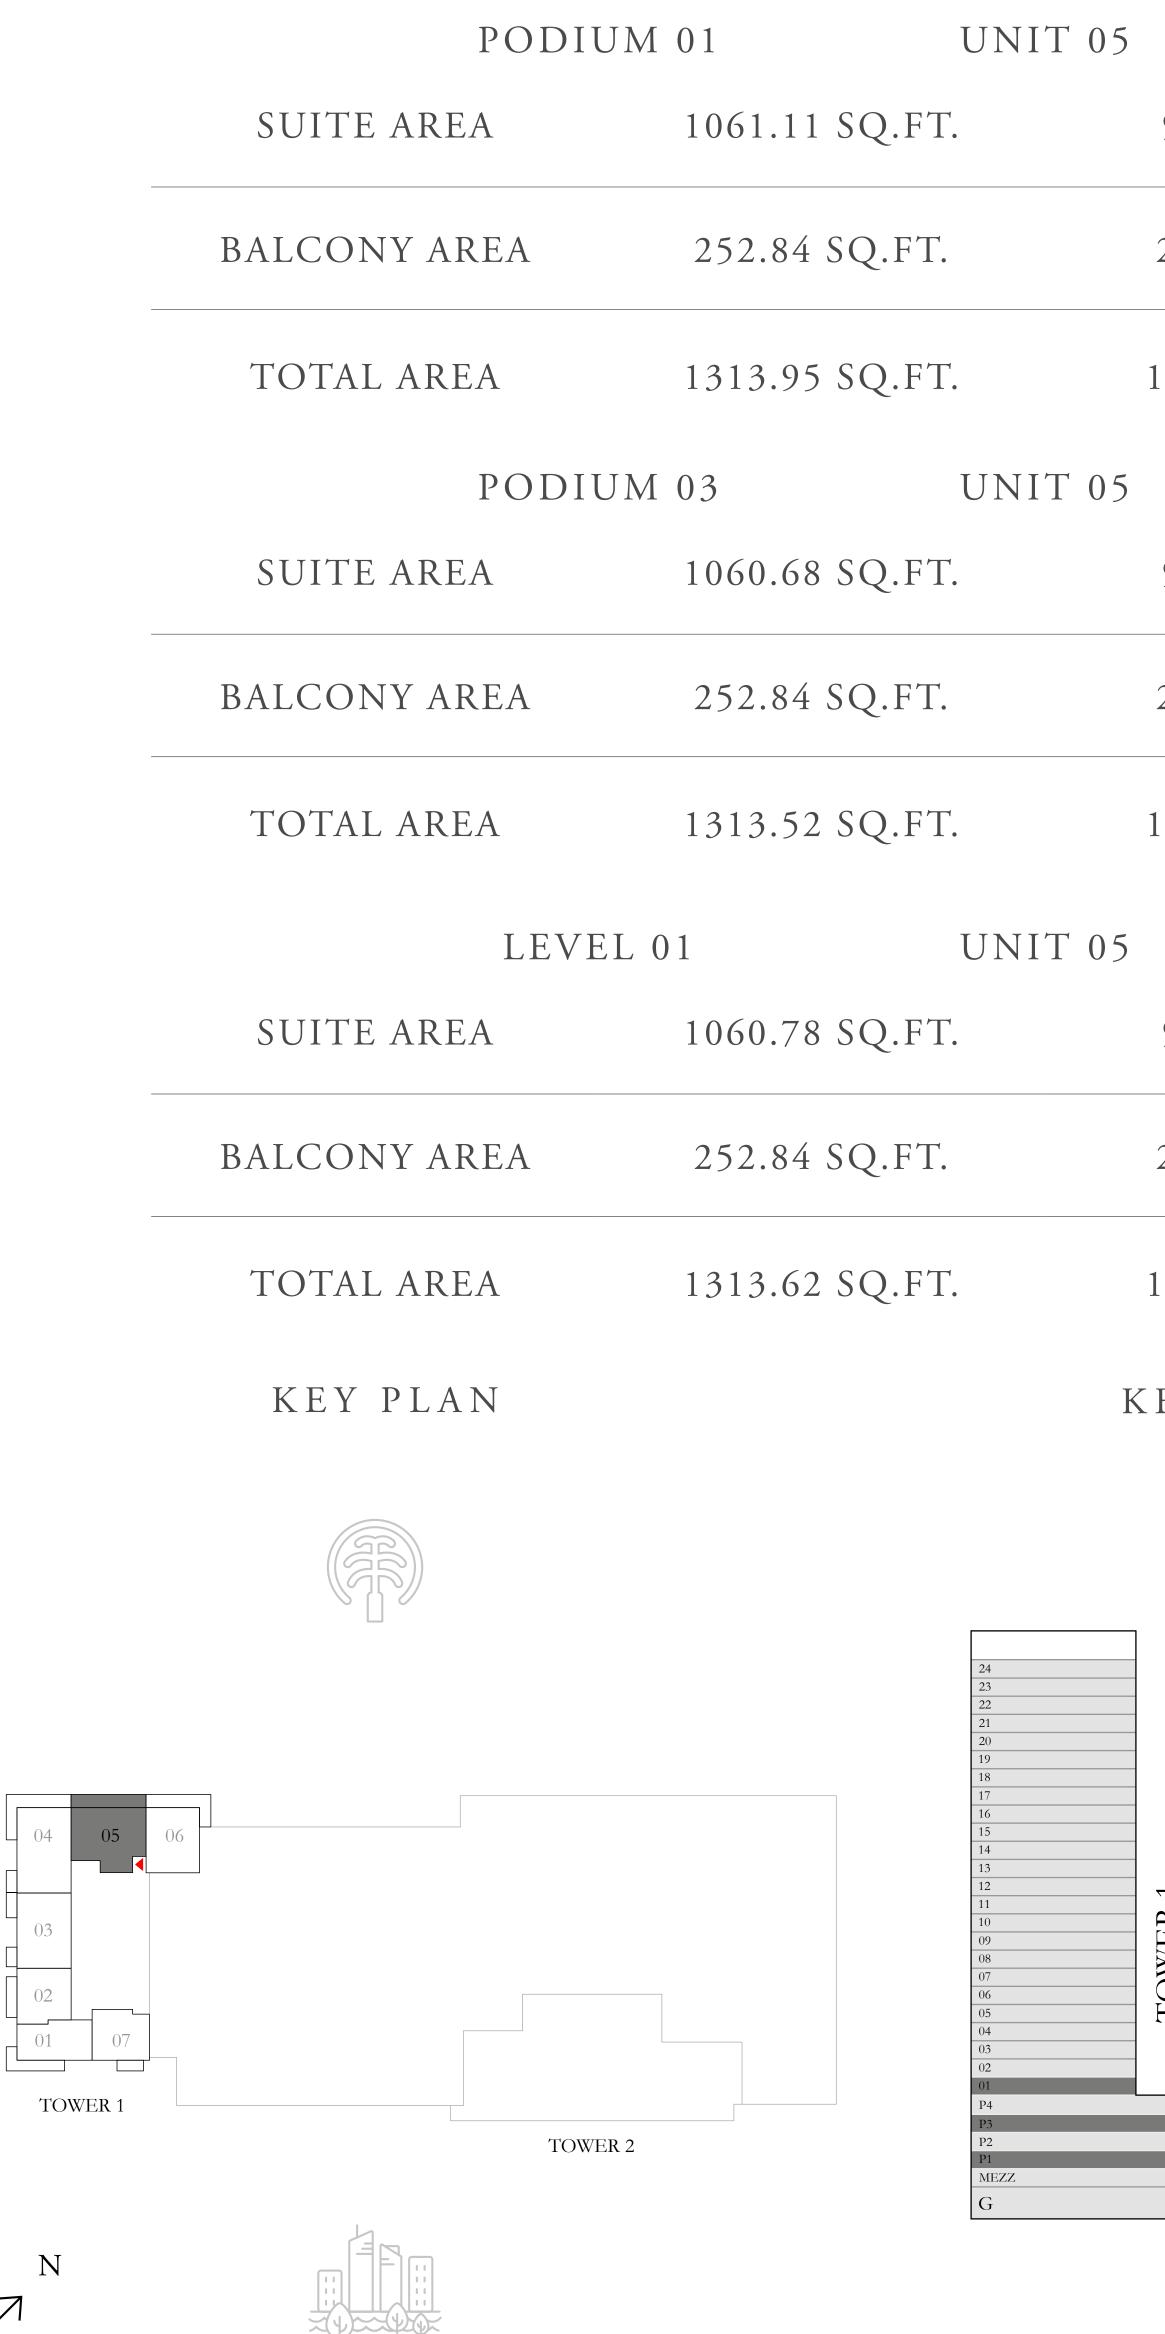

#### 1 BEDROOM 2A

|                                       | PO                | DDIUM (  | )1     |        | UNIT 02                                                                                                                    |           |      |
|---------------------------------------|-------------------|----------|--------|--------|----------------------------------------------------------------------------------------------------------------------------|-----------|------|
|                                       | SUITE AREA        |          | 711.06 | SQ.FT. |                                                                                                                            | 66.06 SQ  | .M.  |
|                                       | BALCONY AREA      | ł        | 112.27 | SQ.FT. |                                                                                                                            | 10.43 SQ. | М.   |
|                                       | TOTAL AREA        |          | 823.33 | SQ.FT. |                                                                                                                            | 76.49 SQ. | М.   |
|                                       | PO                | ODIUM (  | )3     |        | UNIT 02                                                                                                                    |           |      |
|                                       | SUITE AREA        |          | 710.53 | SQ.FT. |                                                                                                                            | 66.01 SQ  | .M.  |
|                                       | BALCONY AREA      | A        | 112.27 | SQ.FT. |                                                                                                                            | 10.43 SQ. | М.   |
|                                       | TOTAL AREA        |          | 822.80 | SQ.FT. |                                                                                                                            | 76.44 SQ. | Μ.   |
|                                       | Ι                 | LEVEL 01 |        |        | UNIT 02                                                                                                                    |           |      |
|                                       | SUITE AREA        |          | 711.93 | SQ.FT. |                                                                                                                            | 66.14 SQ  | .M.  |
|                                       | BALCONY AREA      | A        | 112.27 | SQ.FT. |                                                                                                                            | 10.43 SQ. | М.   |
|                                       | TOTAL AREA        |          | 824.20 | SQ.FT. |                                                                                                                            | 76.57 SQ. | М.   |
|                                       | KEY PLAN          |          |        |        | K                                                                                                                          | EY SEC    | ΓΙΟΝ |
|                                       |                   |          |        |        | 24                                                                                                                         |           |      |
| 04 05<br>03<br>02<br>01 07<br>TOWER 1 | 06                |          |        |        | 23   22   21   20   19   18   17   16   15   14   13   12   11   10   09   08   07   06   05   04   03   02   01   P4   P3 | TOWER 1   |      |
| Ν                                     |                   | TOWER 2  |        |        | P2<br>P1<br>MEZZ<br>G                                                                                                      |           |      |
| 7                                     | $\frac{   }{   }$ |          |        |        |                                                                                                                            |           |      |