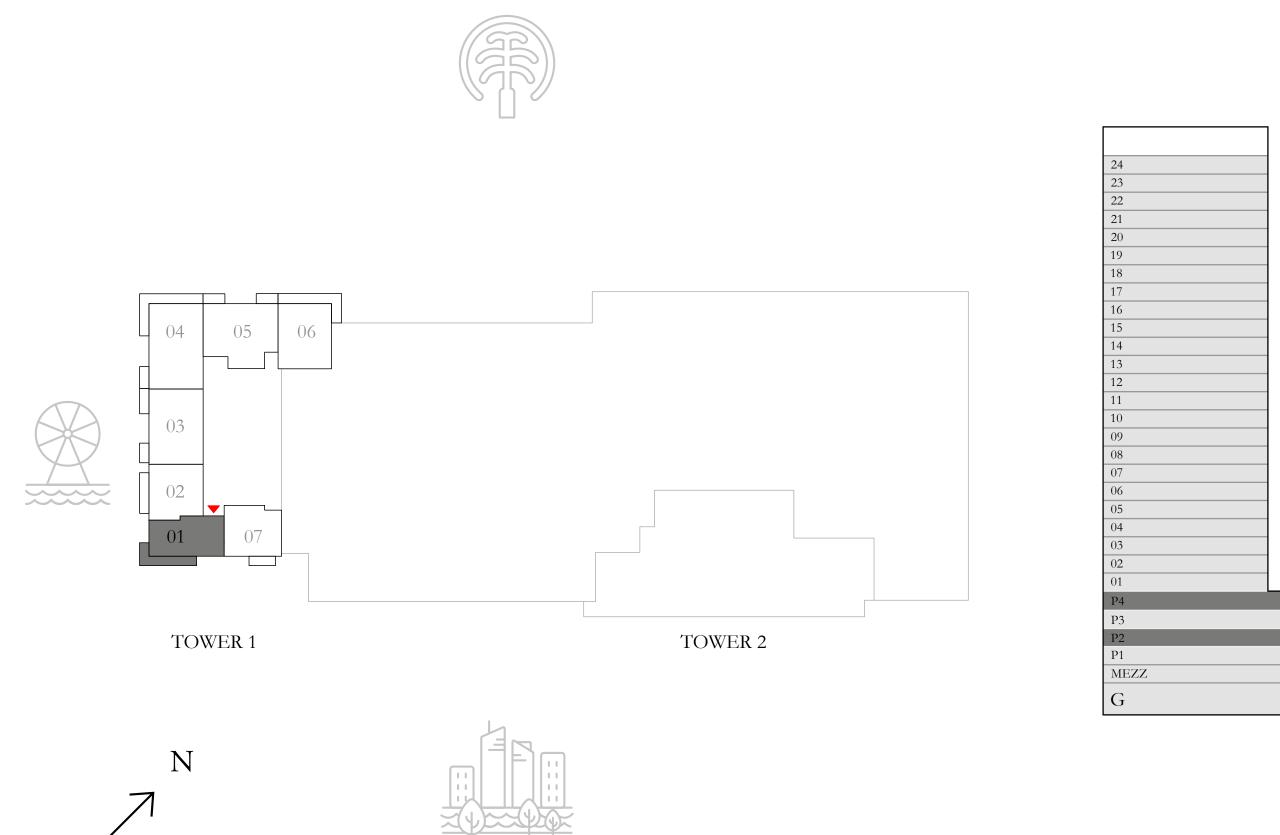

TOWER1

BEACH ISLE

TOWER 1

#### 1 BEDROOM TYPE 1

MEZZANINE LEVEL UNIT M01

SUITE AREA

694.06 SQ.FT.

BALCONY AREA

171.36 SQ.FT.

TOTAL AREA

865.42 SQ.FT.

KEY PLAN

FLOOR PLAN 1. All dimensions are in imperial and metric, and measured from finish to finish excluding construction tolerances. 2. All materials, dimensions, and drawings are approximate only. 3. Information is subject to change without notice, at developer's absolute discretion. 4. Actual area may vary from the stated area. 5. Drawings not to scale. 6. All images used are for illustrative purposes only and do not represent the actual size, features, specifications, fittings, and furnishings. 7. The developer reserves the right to make revisions / alterations, at it's absolute discretion, without any liability whatsoever.