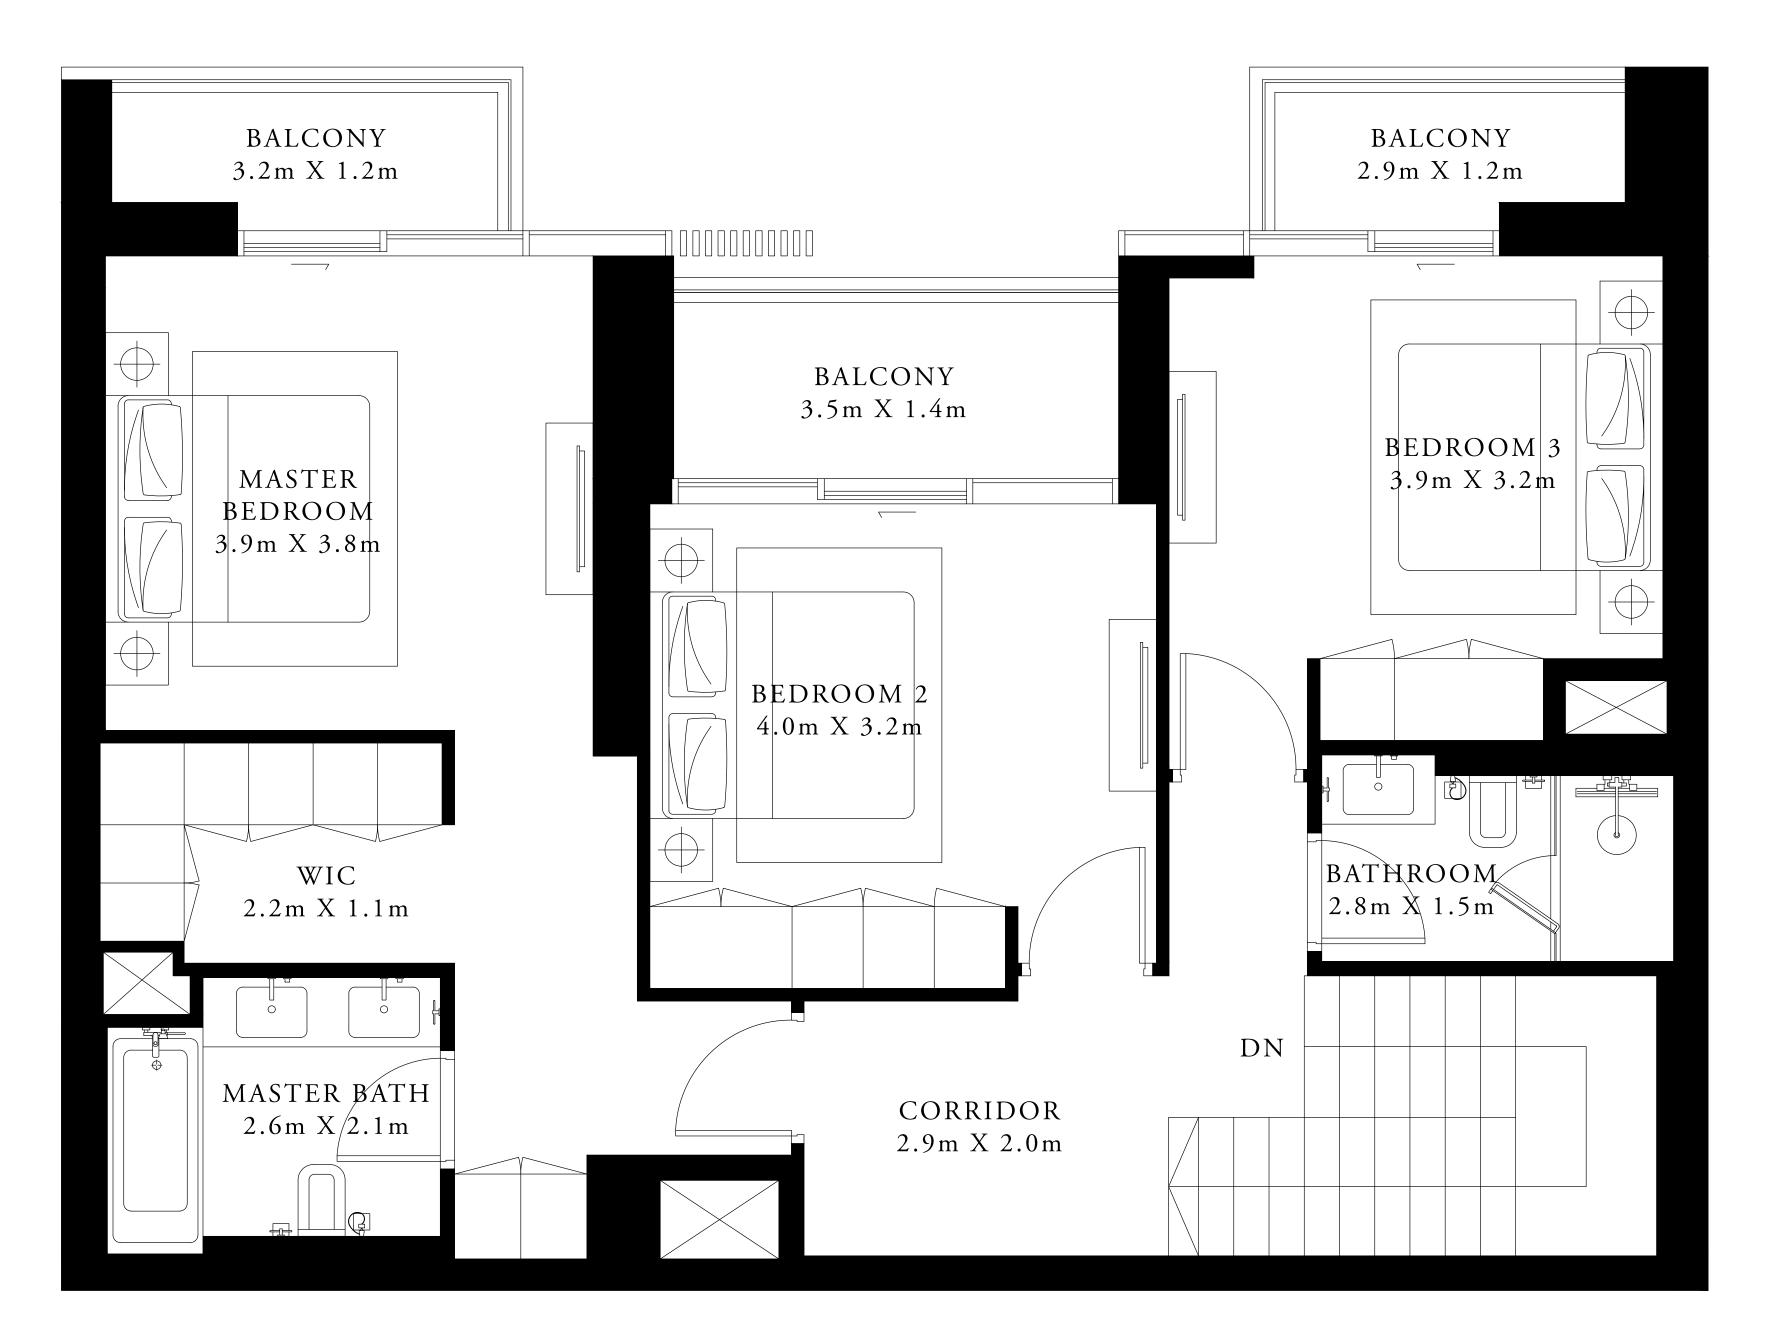

# 2 BEDROOM TYPE 1

LEVEL 02-03 LEVEL 05-07 LEVEL 09-10 LEVEL 12-14 LEVEL 16-17

UNIT 03

SUITE AREA

996.42 SQ.FT.

BALCONY AREA

TOTAL AREA

1103.31 SQ.FT.

106.89 SQ.FT.

KEY PLAN

FLOOR PLAN 1. All dimensions are in imperial and metric, and measured from finish to finish excluding construction tolerances. 2. All materials, dimensions, and drawings are approximate only. 3. Information is subject to change without notice, at developer's absolute discretion. 4. Actual area may vary from the stated area. 5. Drawings not to scale. 6. All images used are for illustrative purposes only and do not represent the actual size, features, specifications, fittings, and furnishings. 7. The developer reserves the right to make revisions / alterations, at it's absolute discretion, without any liability whatsoever.

92.57 SQ.M.

9.93 SQ.M.

102.50 SQ.M.

| TOWER 1 | TOWER 2 |
|---------|---------|
|         |         |

BEACH ISLE

TOWER 1