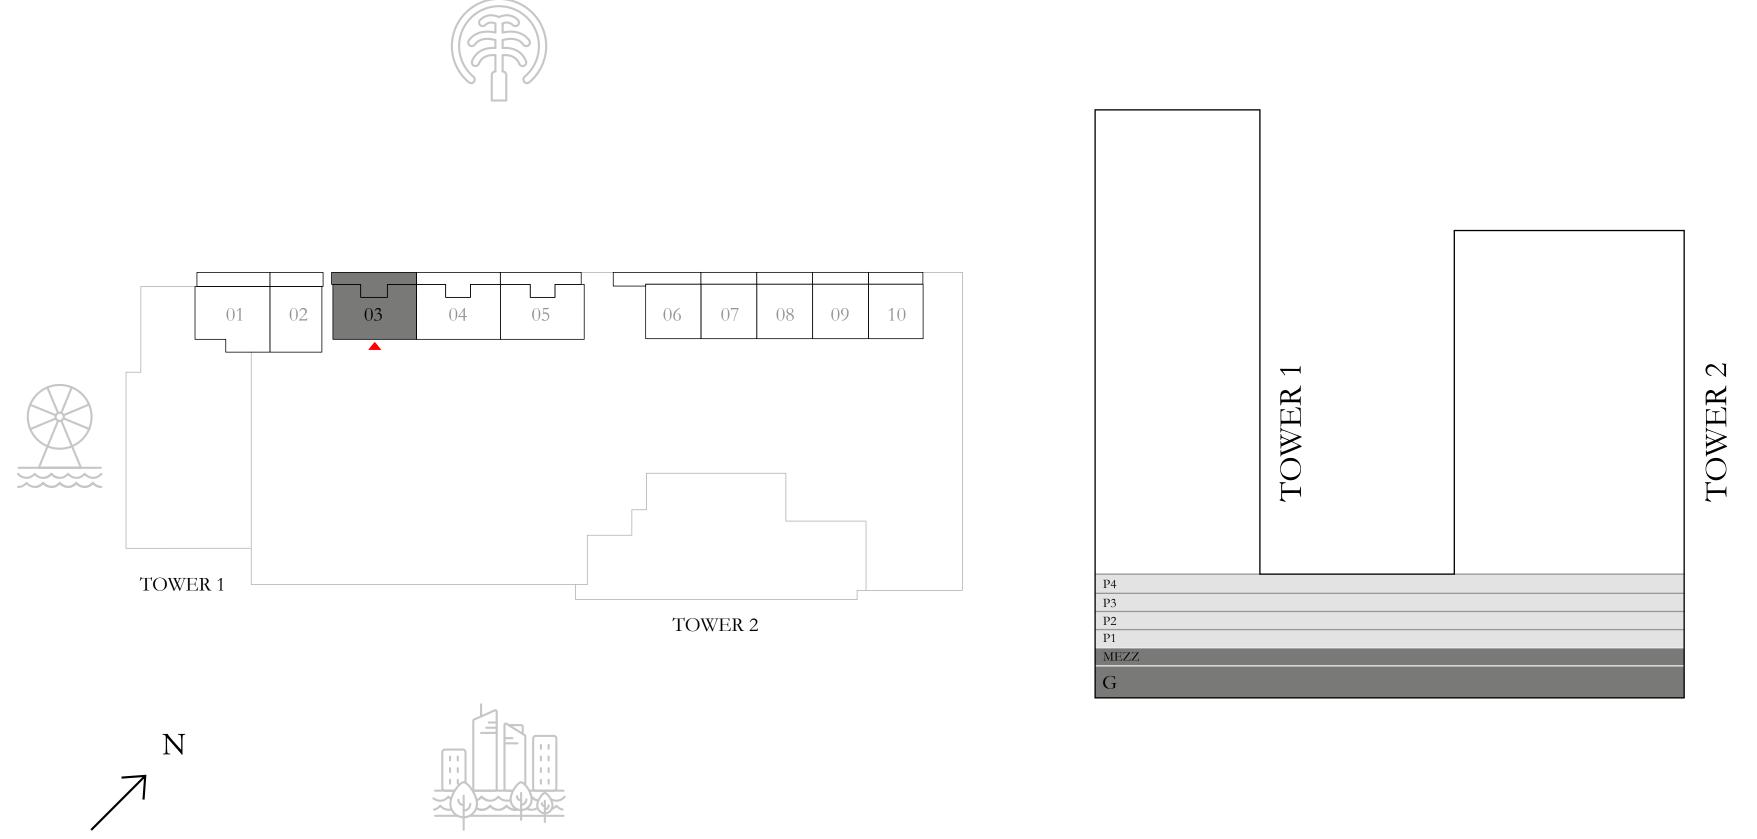

# 2 BEDROOM TYPE 1

UNIT M03 MEZZANINE LEVEL

SUITE AREA

997.06 SQ.FT.

106.99 SQ.FT.

BALCONY AREA

TOTAL AREA

1104.05 SQ.FT.

KEY PLAN

7. The developer reserves the right to make revisions / alterations, at it's absolute discretion, without any liability whatsoever.

92.63 SQ.M.

9.94 SQ.M.

102.57 SQ.M.

KEY SECTION

| TOWER 1 | TOWER 2 |
|---------|---------|
|         |         |
|         |         |

FLOOR PLAN 1. All dimensions are in imperial and metric, and measured from finish to finish excluding construction tolerances. 2. All materials, dimensions, and drawings are approximate only. 3. Information is subject to change without notice, at developer's absolute discretion. 4. Actual area may vary from the stated area. 5. Drawings not to scale. 6. All images used are for illustrative purposes only and do not represent the actual size, features, specifications, fittings, and furnishings.