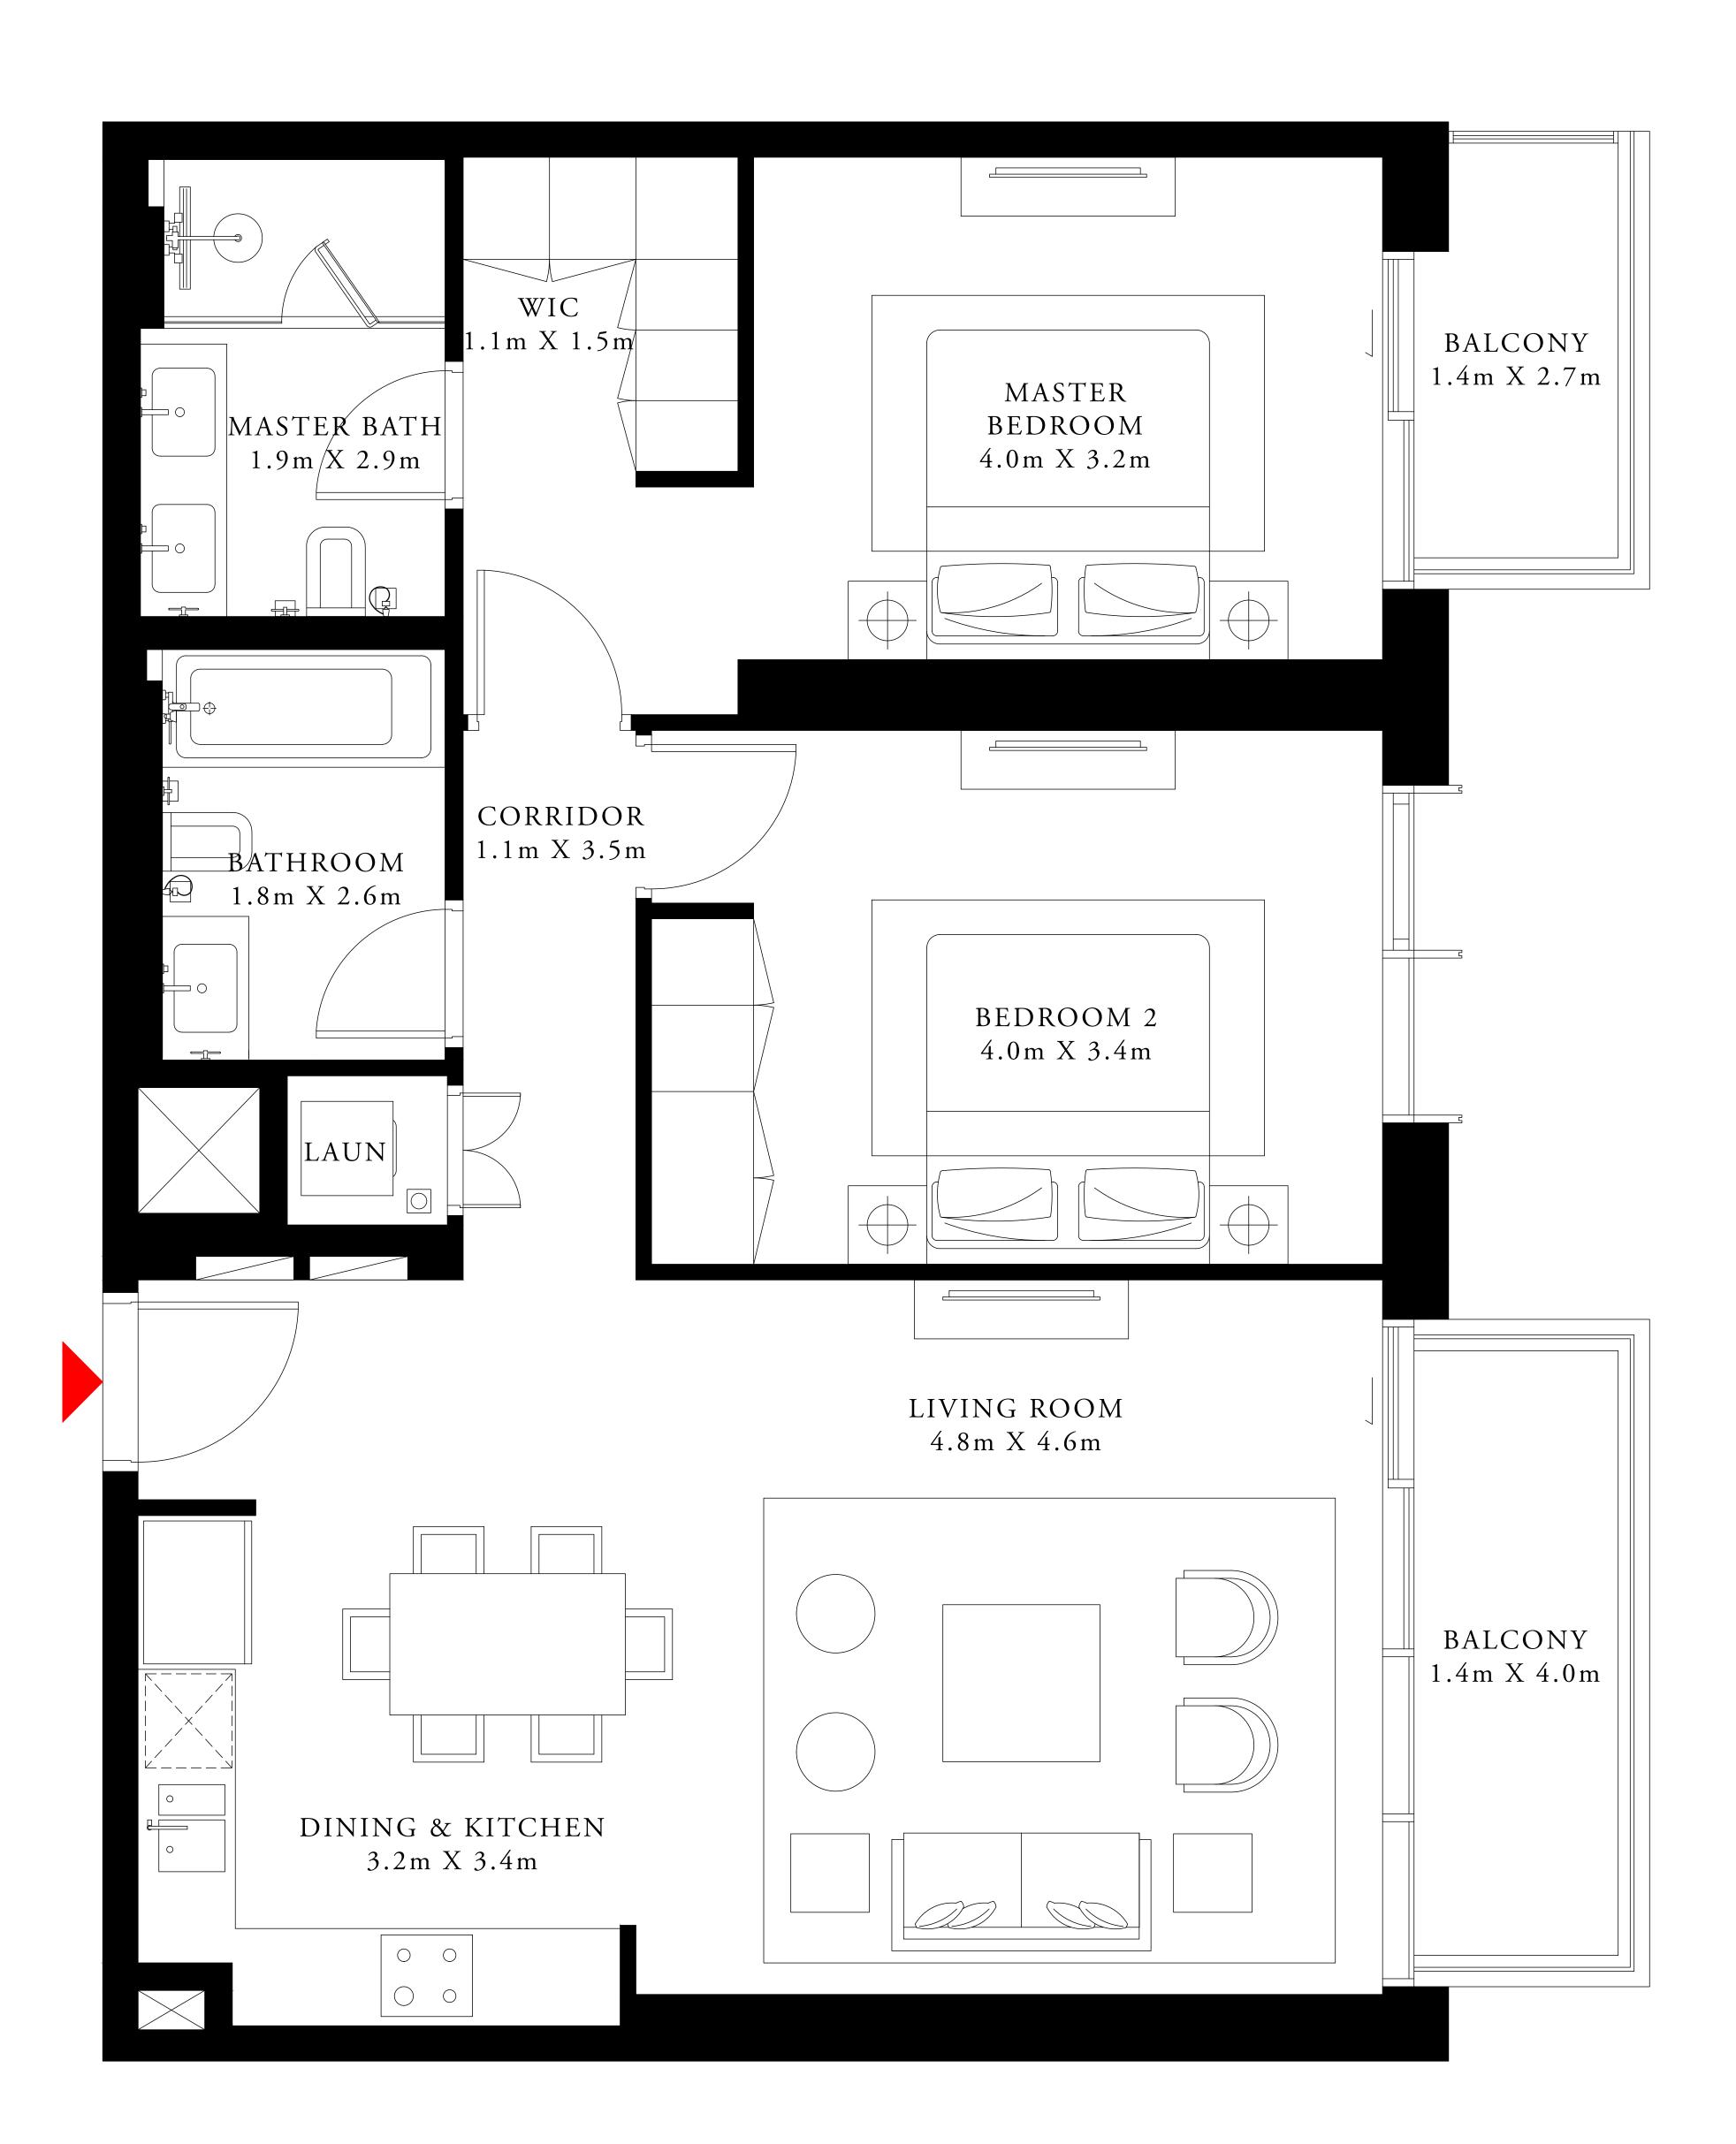

# 2 BEDROOM TYPE 1

LEVEL 02-03 LEVEL 05-07 LEVEL 09-10 LEVEL 12-14 LEVEL 16-17

UNIT 03

SUITE AREA

996.42 SQ.FT.

BALCONY AREA

TOTAL AREA

1103.31 SQ.FT.

106.89 SQ.FT.

KEY PLAN

FLOOR PLAN 1. All dimensions are in imperial and metric, and measured from finish to finish excluding construction tolerances. 2. All materials, dimensions, and drawings are approximate only. 3. Information is subject to change without notice, at developer's absolute discretion. 4. Actual area may vary from the stated area. 5. Drawings not to scale. 6. All images used are for illustrative purposes only and do not represent the actual size, features, specifications, fittings, and furnishings. 7. The developer reserves the right to make revisions / alterations, at it's absolute discretion, without any liability whatsoever.

92.57 SQ.M.

9.93 SQ.M.

102.50 SQ.M.

| TOWER 1 | TOWER 2 |
|---------|---------|
|         |         |

BEACH ISLE

TOWER 1