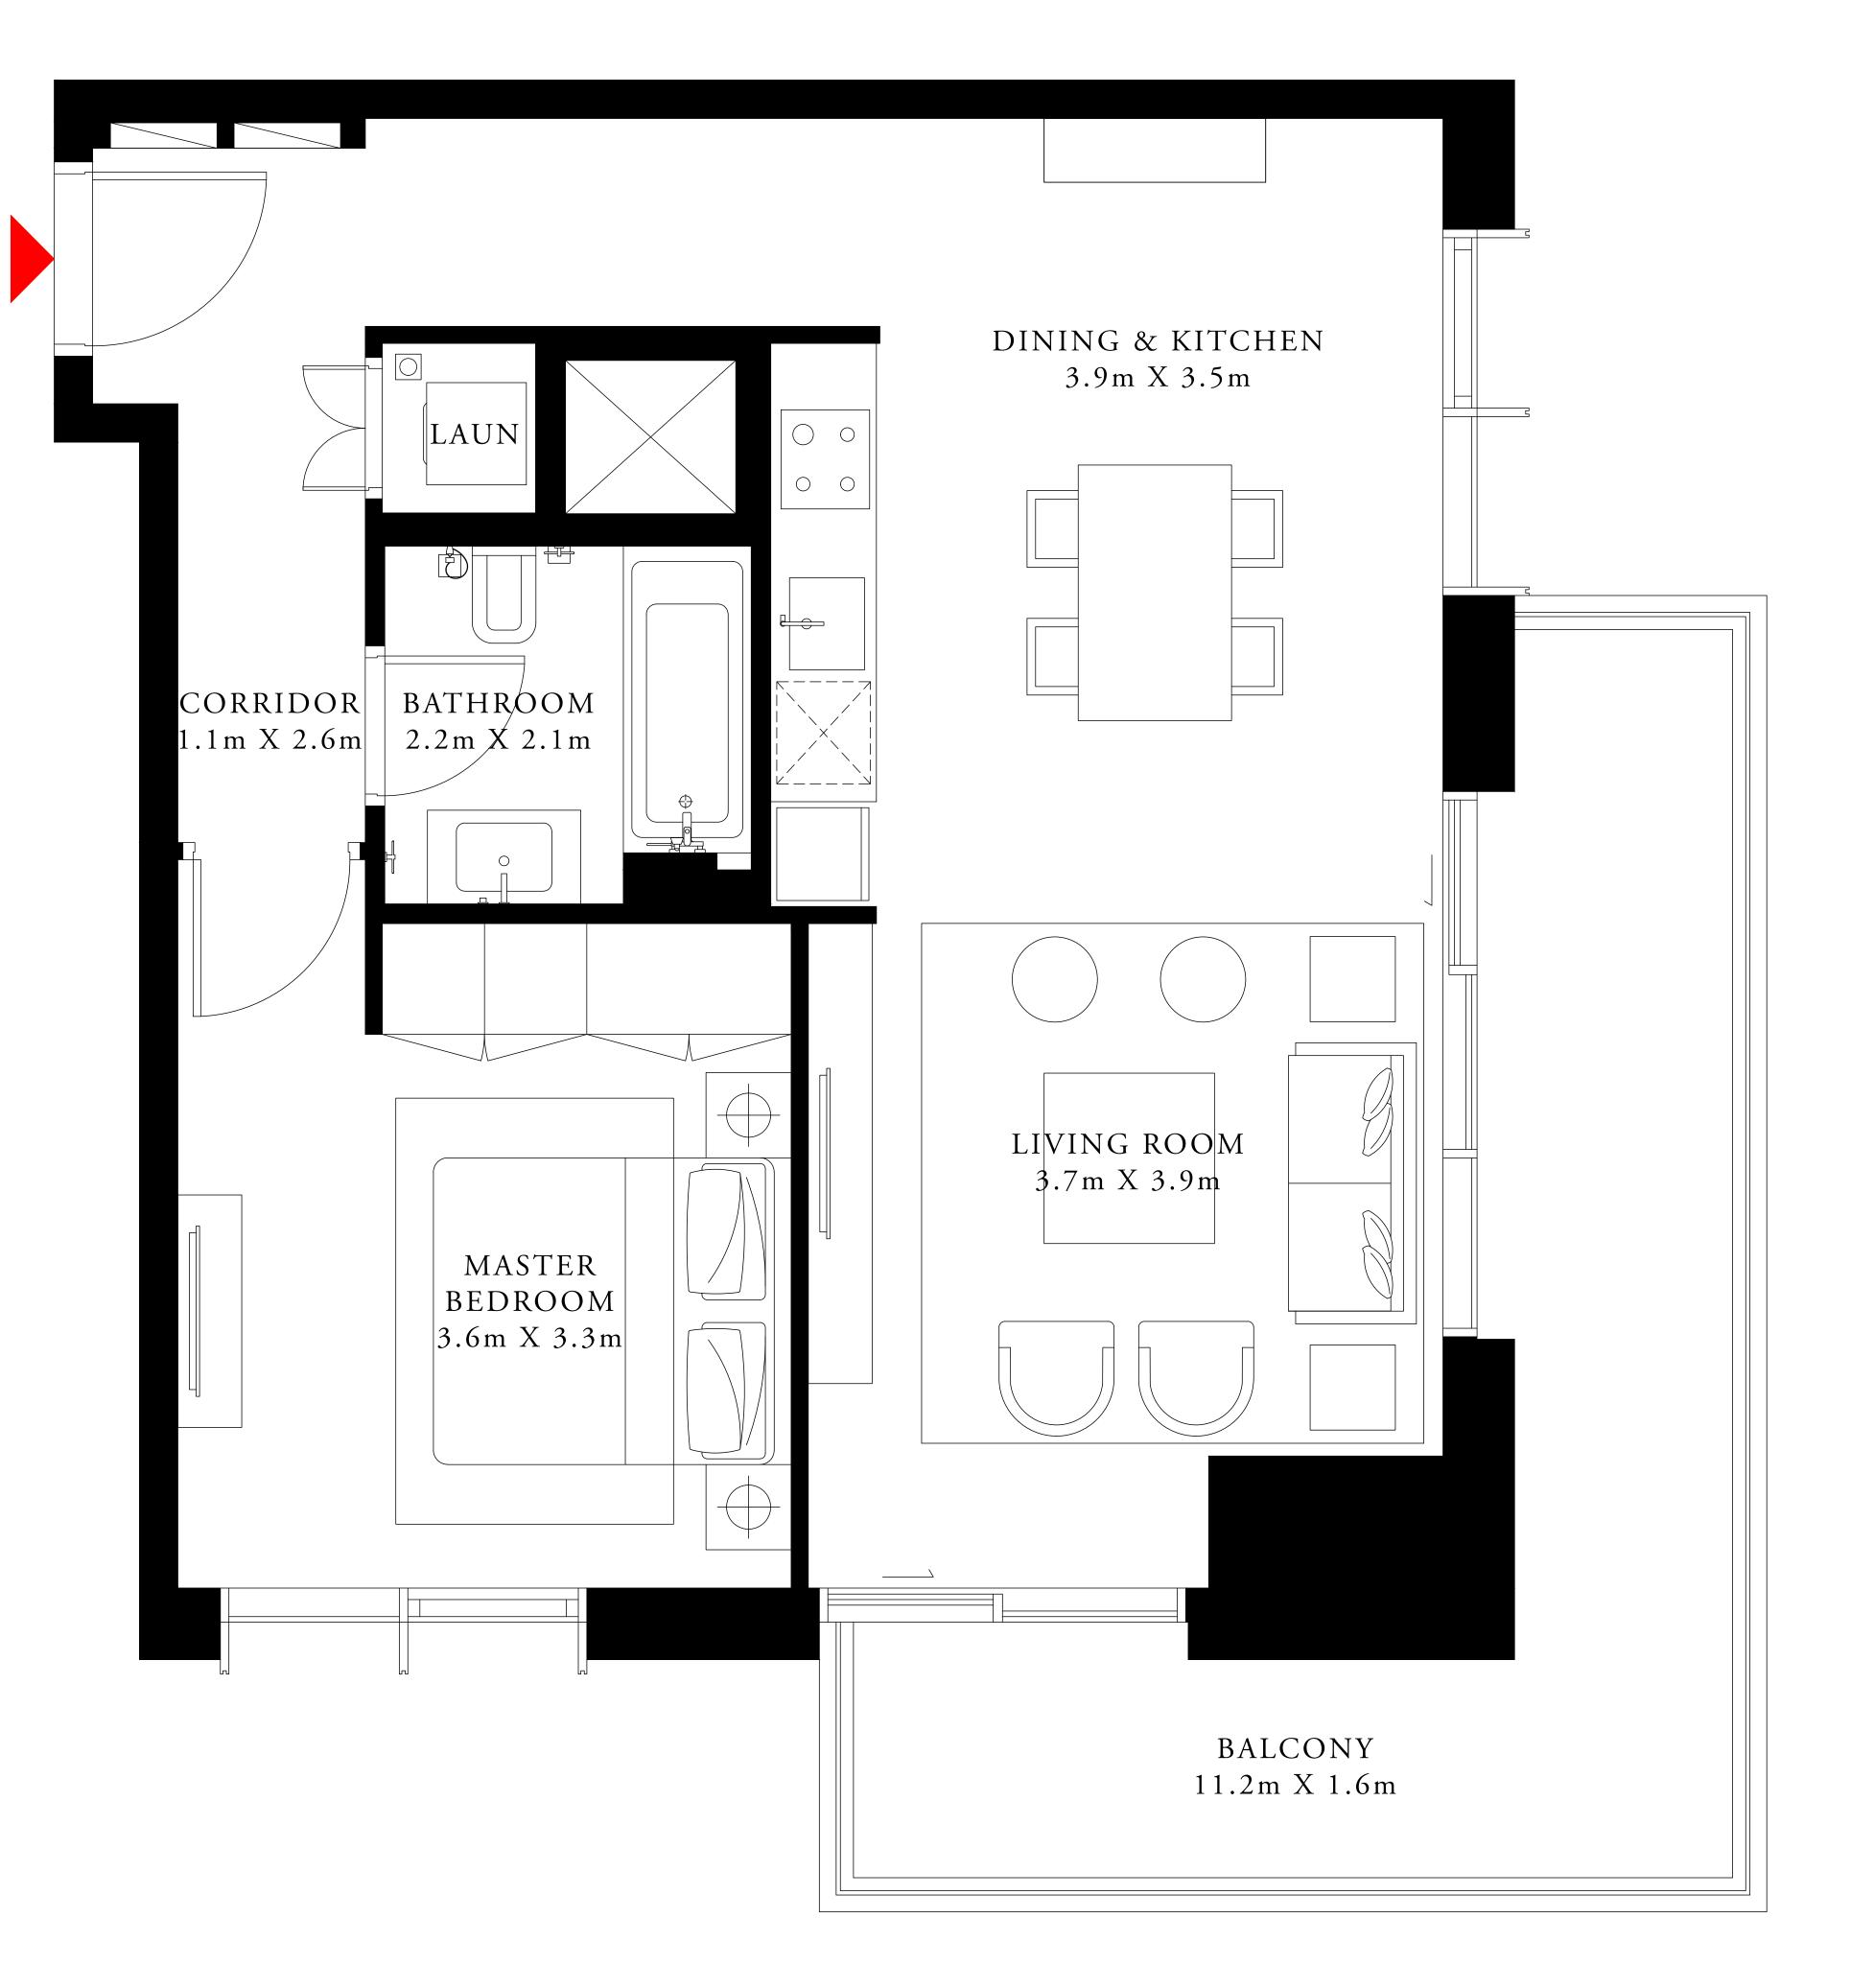

#### 1 BEDROOM TYPE 1A

LEVEL 22

UNIT 01

SUITE AREA

693.95 SQ.FT.

BALCONY AREA

196.98 SQ.FT.

TOTAL AREA

890.93 SQ.FT.

KEY PLAN

FLOOR PLAN 1. All dimensions are in imperial and metric, and measured from finish to finish excluding construction tolerances. 2. All materials, dimensions, and drawings are approximate only. 3. Information is subject to change without notice, at developer's absolute discretion. 4. Actual area may vary from the stated area. 5. Drawings not to scale. 6. All images used are for illustrative purposes only and do not represent the actual size, features, specifications, fittings, and furnishings. 7. The developer reserves the right to make revisions / alterations, at it's absolute discretion, without any liability whatsoever.

64.47 SQ.M.

18.30 SQ.M.

82.77 SQ.M.

| TOWER 1 | TOWER 2 |
|---------|---------|
|         |         |
|         |         |
|         |         |

BEACH ISLE

TOWER 1