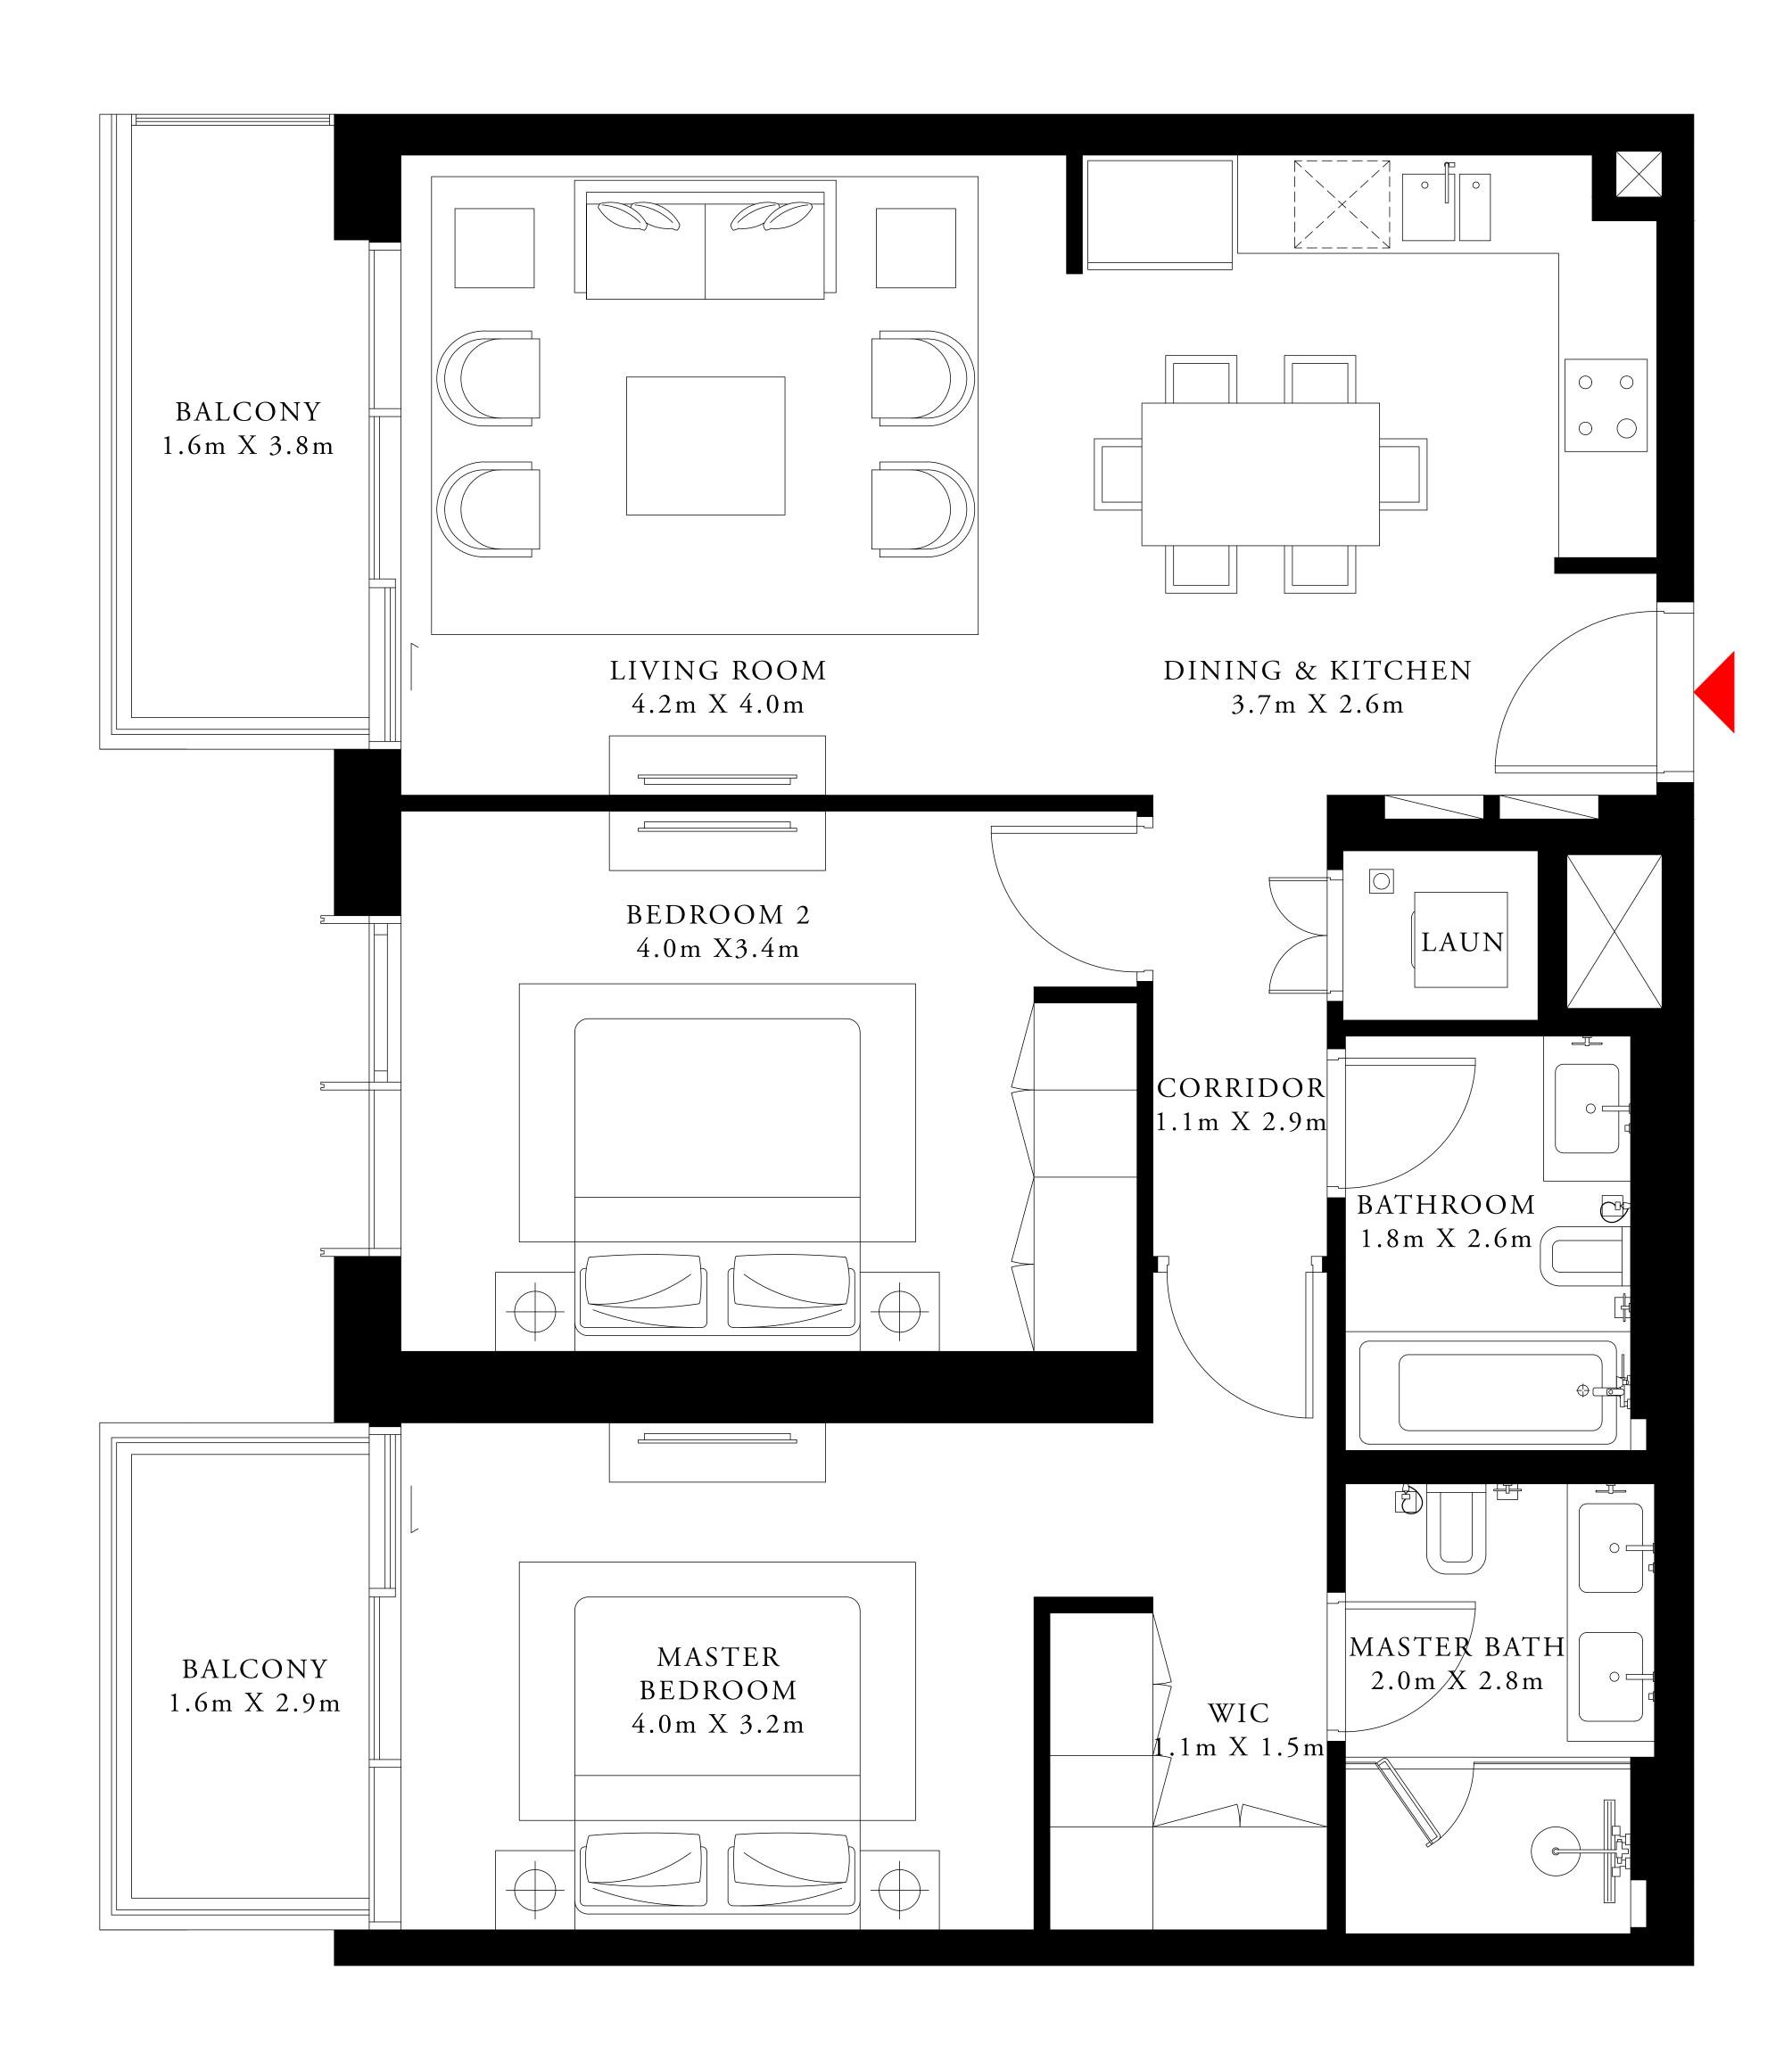

#### 1 BEDROOM TYPE 1

MEZZANINE LEVEL UNIT M01

SUITE AREA

694.06 SQ.FT.

BALCONY AREA

171.36 SQ.FT.

TOTAL AREA

865.42 SQ.FT.

KEY PLAN

FLOOR PLAN 1. All dimensions are in imperial and metric, and measured from finish to finish excluding construction tolerances. 2. All materials, dimensions, and drawings are approximate only. 3. Information is subject to change without notice, at developer's absolute discretion. 4. Actual area may vary from the stated area. 5. Drawings not to scale. 6. All images used are for illustrative purposes only and do not represent the actual size, features, specifications, fittings, and furnishings. 7. The developer reserves the right to make revisions / alterations, at it's absolute discretion, without any liability whatsoever.