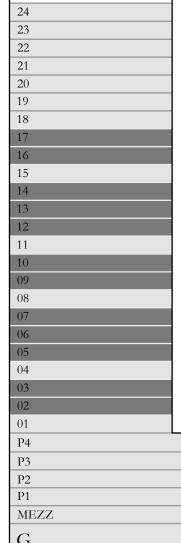

#### 1 BEDROOM TYPE 1

LEVEL 02-03 LEVEL 05-07 LEVEL 09-10 LEVEL 12-14 LEVEL 16-17

UNIT 01

SUITE AREA

693.95 SQ.FT.

BALCONY AREA

170.50 SQ.FT.

TOTAL AREA

864.45 SQ.FT.

KEY PLAN

04 03 Ν

FLOOR PLAN 1. All dimensions are in imperial and metric, and measured from finish to finish excluding construction tolerances. 2. All materials, dimensions, and drawings are approximate only. 3. Information is subject to change without notice, at developer's absolute discretion. 4. Actual area may vary from the stated area. 5. Drawings not to scale. 6. All images used are for illustrative purposes only and do not represent the actual size, features, specifications, fittings, and furnishings. 7. The developer reserves the right to make revisions / alterations, at it's absolute discretion, without any liability whatsoever.

64.47 SQ.M.

15.84 SQ.M.

80.31 SQ.M.

BEACH ISLE

TOWER 1