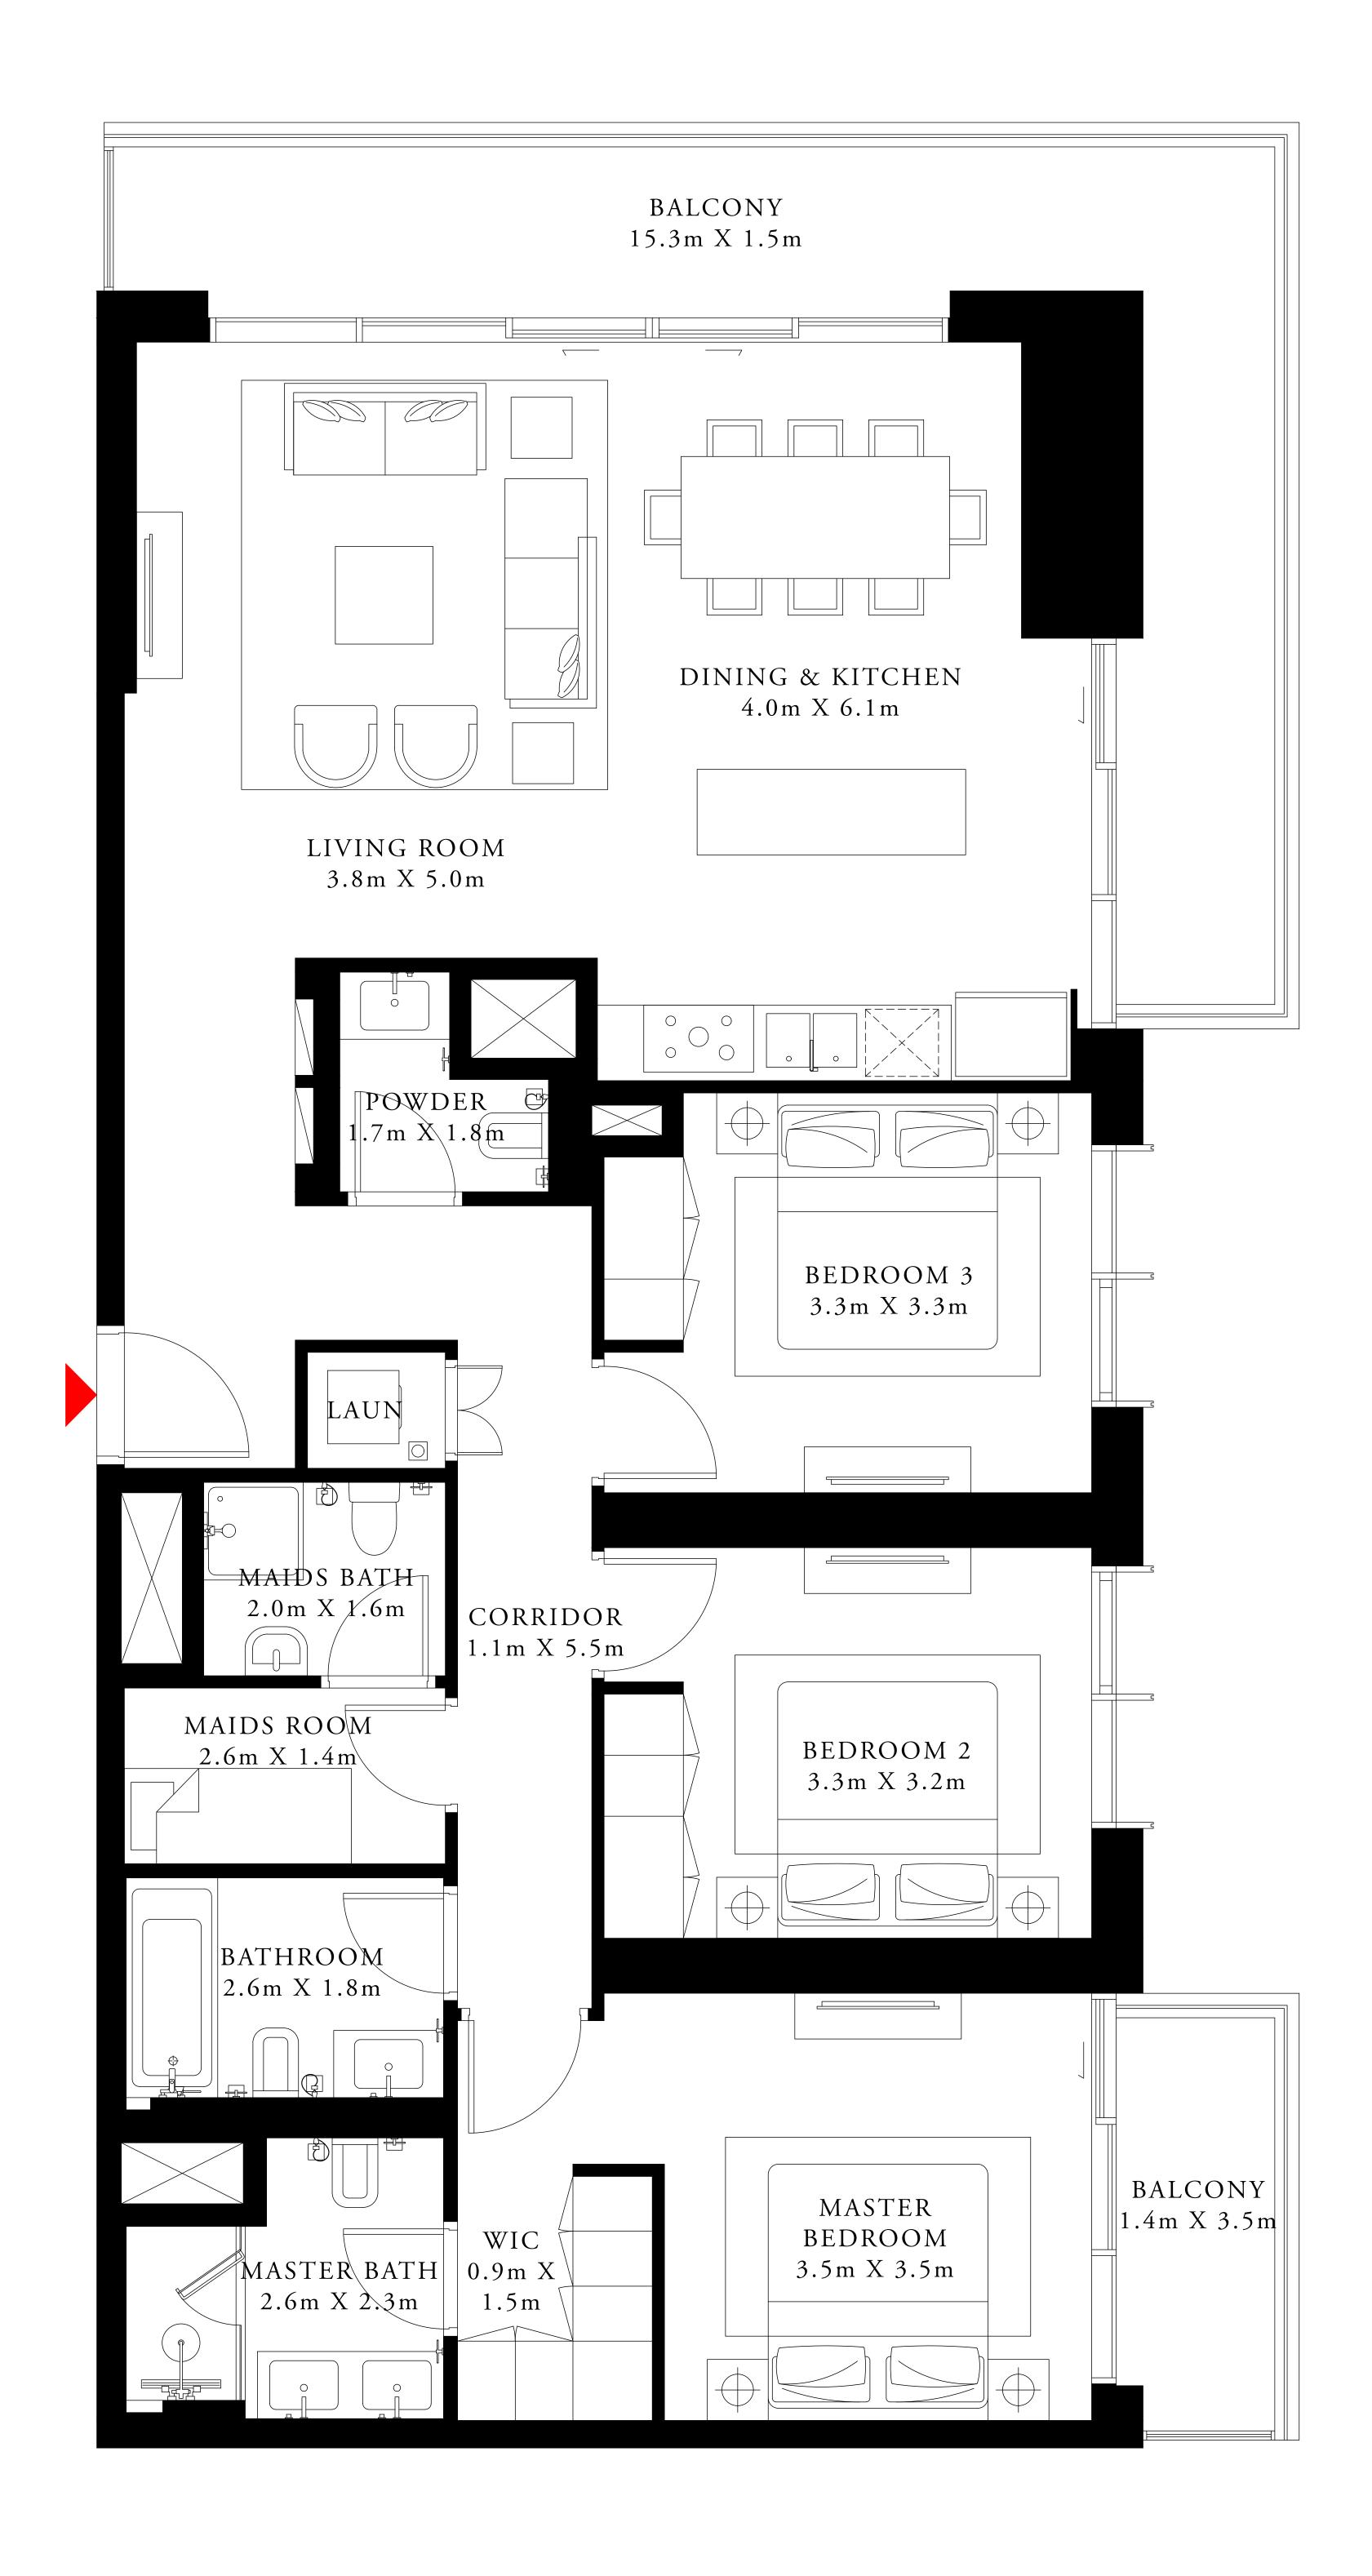

FLOOR PLAN 1. All dimensions are in imperial and metric, and measured from finish to finish excluding construction tolerances. 2. All materials, dimensions, and drawings are approximate only. 3. Information is subject to change without notice, at developer's absolute discretion. 4. Actual area may vary from the stated area. 5. Drawings not to scale. 6. All images used are for illustrative purposes only and do not represent the actual size, features, specifications, fittings, and furnishings.