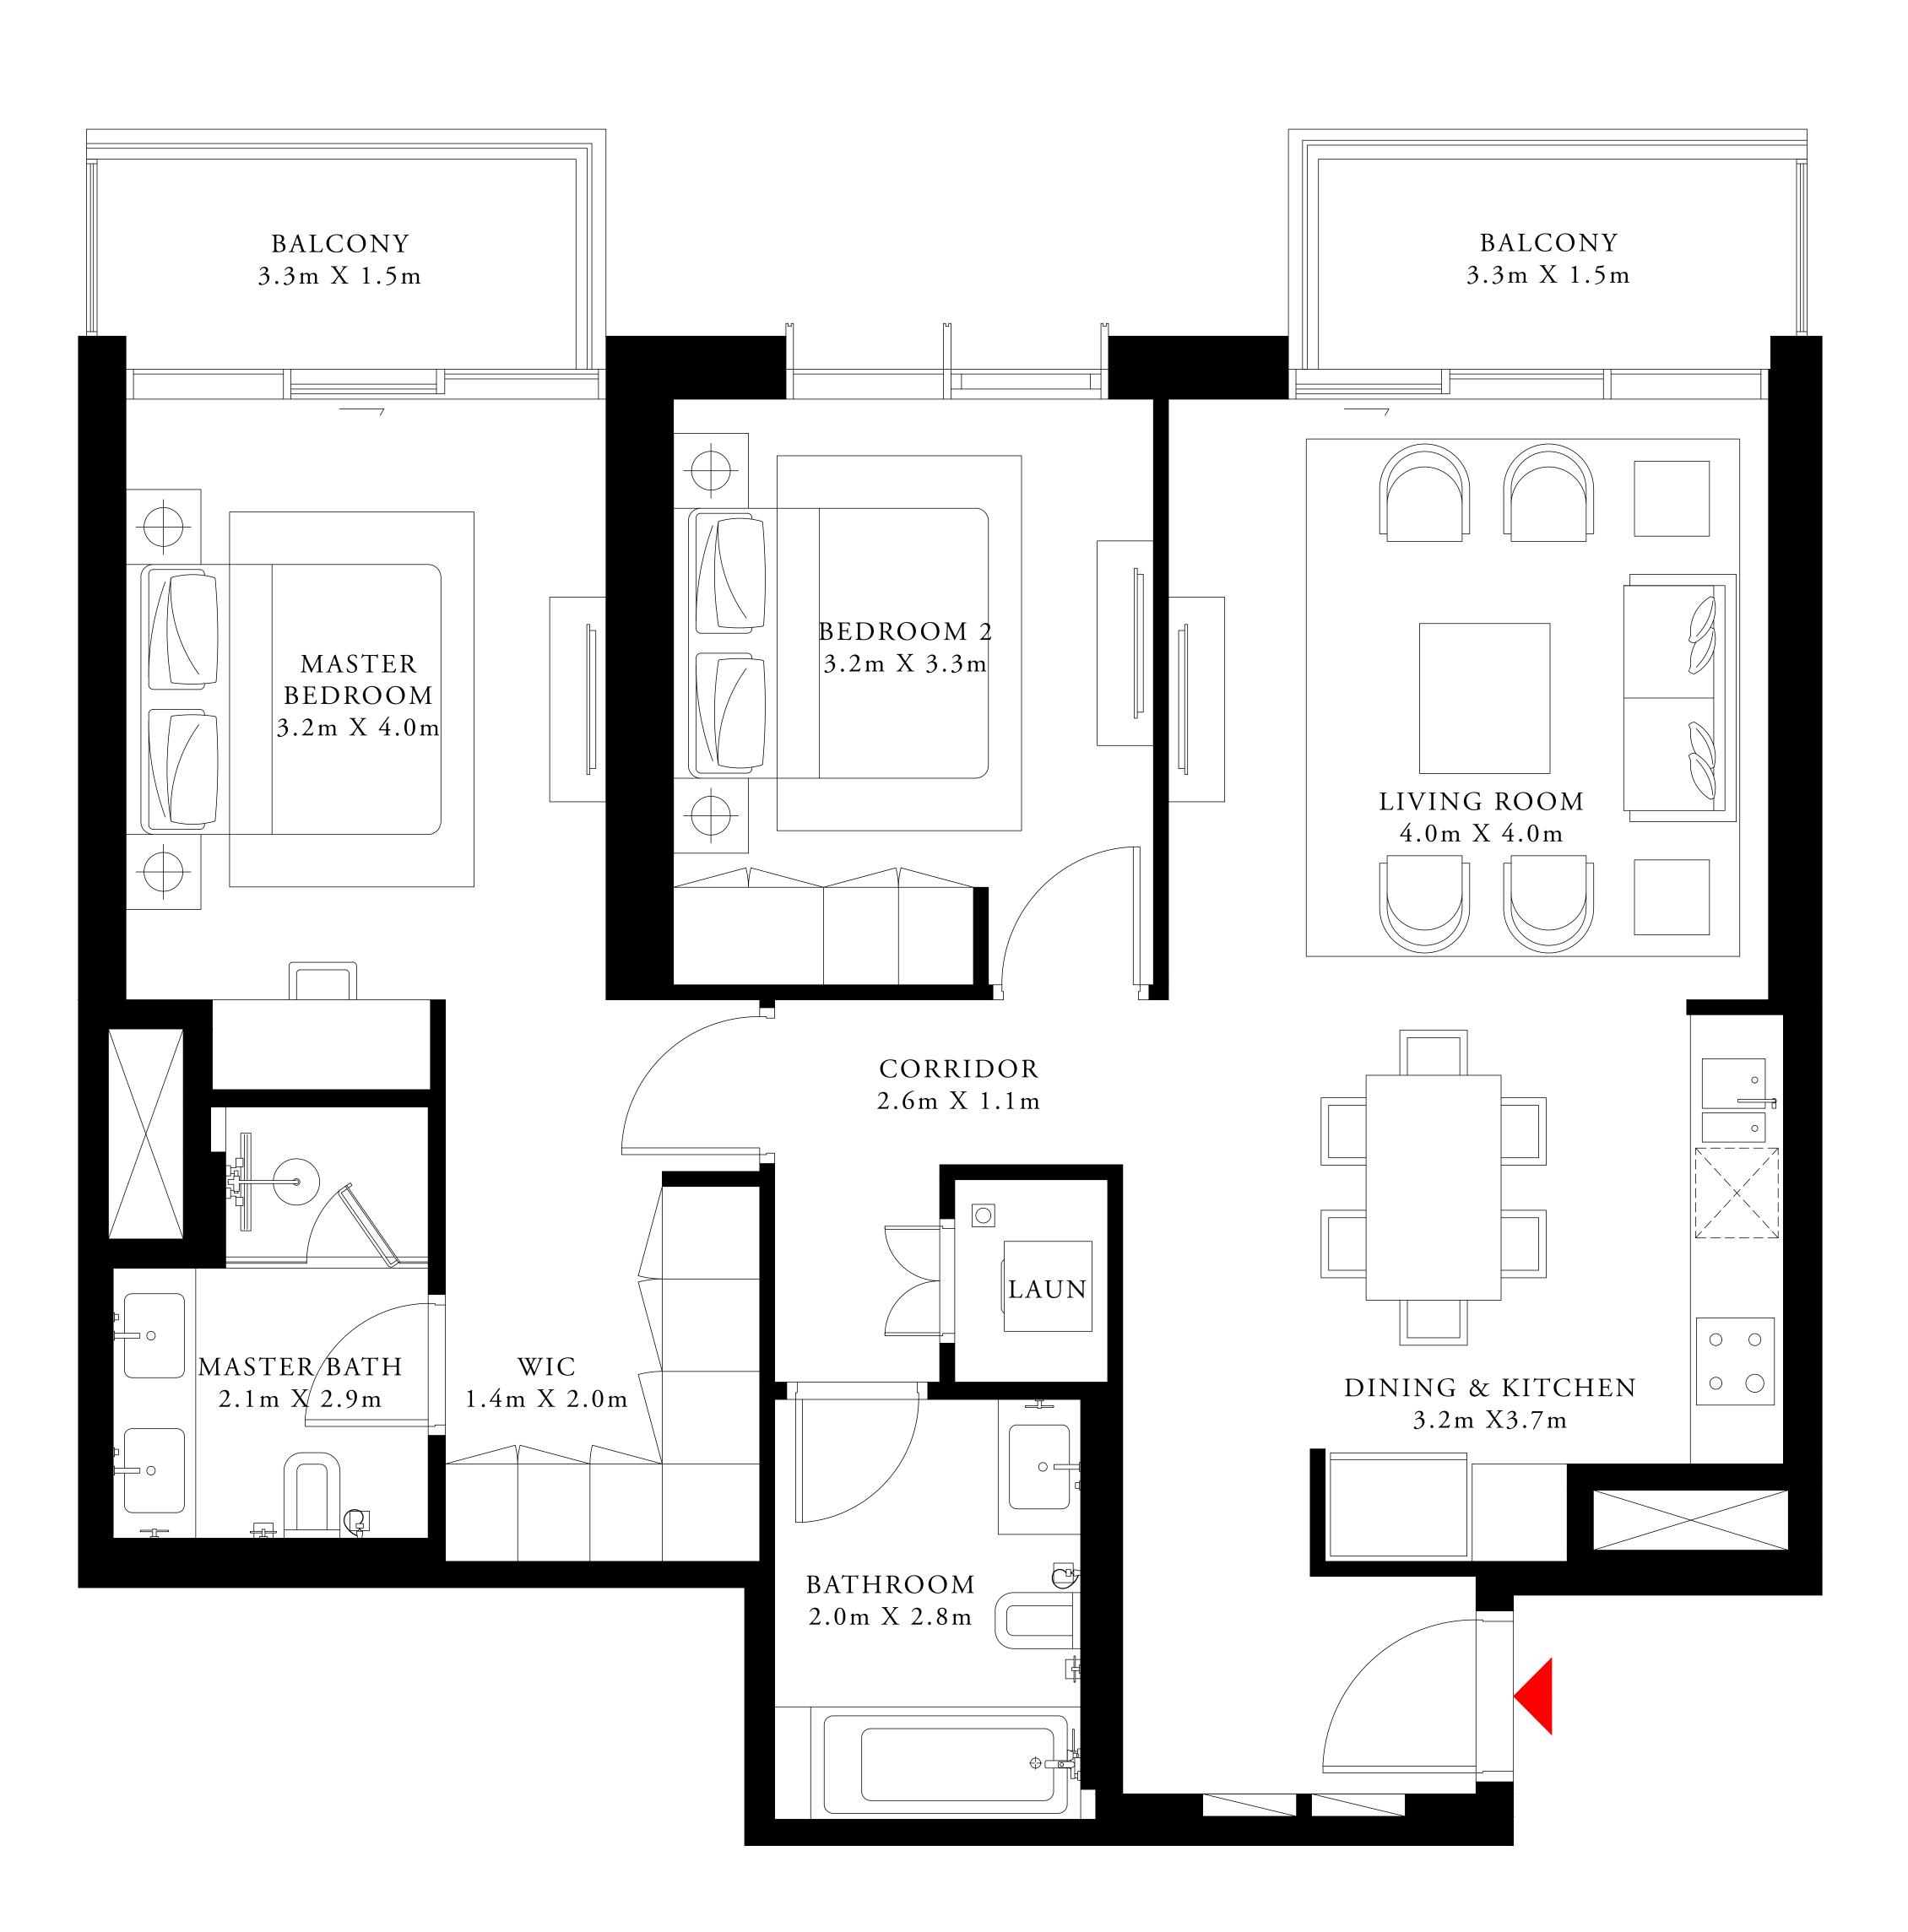

# 2 BEDROOM TYPE 1

UNIT M03 MEZZANINE LEVEL

SUITE AREA

997.06 SQ.FT.

106.99 SQ.FT.

BALCONY AREA

TOTAL AREA

1104.05 SQ.FT.

KEY PLAN

7. The developer reserves the right to make revisions / alterations, at it's absolute discretion, without any liability whatsoever.

92.63 SQ.M.

9.94 SQ.M.

102.57 SQ.M.

KEY SECTION

| TOWER 1 | TOWER 2 |
|---------|---------|
|         |         |
|         |         |