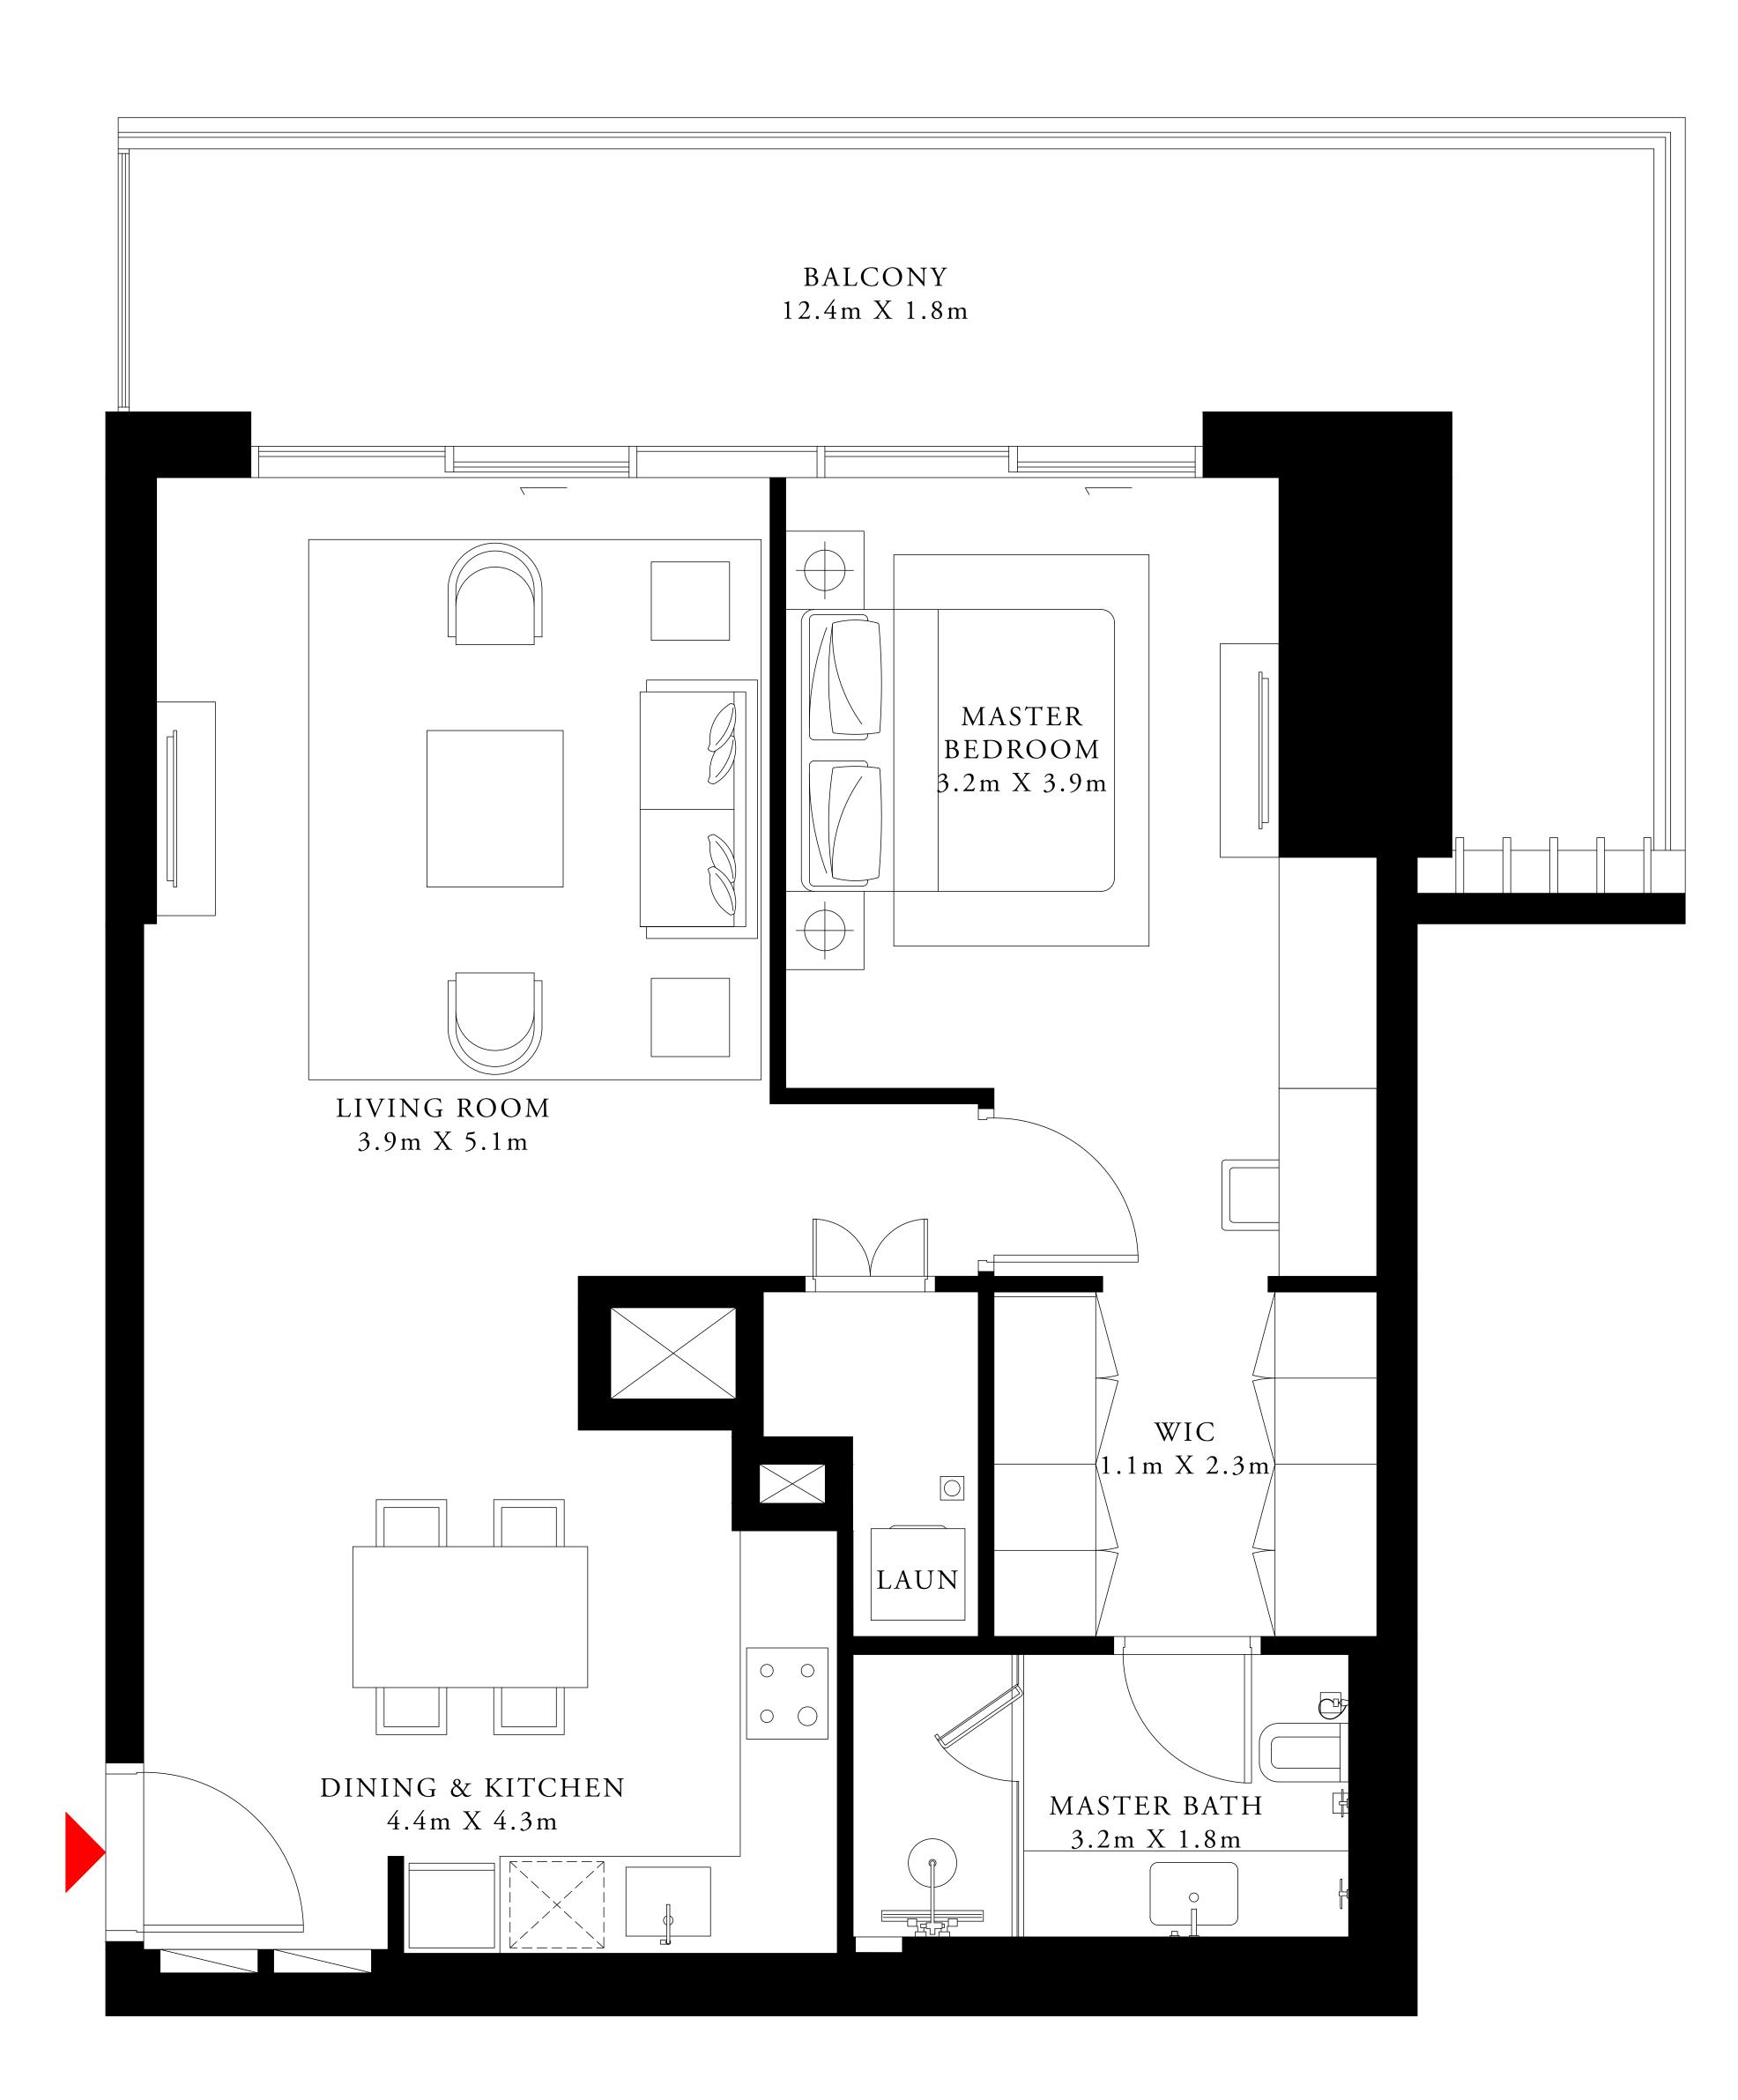

#### 1 BEDROOM TYPE 3

PODIUM 02

UNIT 07

SUITE AREA

697.50 SQ.FT.

62.97 SQ.FT.

BALCONY AREA

TOTAL AREA

760.47 SQ.FT.

KEY PLAN

FLOOR PLAN 1. All dimensions are in imperial and metric, and measured from finish to finish excluding construction tolerances. 2. All materials, dimensions, and drawings are approximate only. 3. Information is subject to change without notice, at developer's absolute discretion. 4. Actual area may vary from the stated area. 5. Drawings not to scale. 6. All images used are for illustrative purposes only and do not represent the actual size, features, specifications, fittings, and furnishings. 7. The developer reserves the right to make revisions / alterations, at it's absolute discretion, without any liability whatsoever.

64.80 SQ.M.

5.85 SQ.M.

70.65 SQ.M.

| TOWER 1 | TOWER 2 |
|---------|---------|
|         |         |
|         |         |
|         | 1       |

BEACH ISLE

TOWER 1