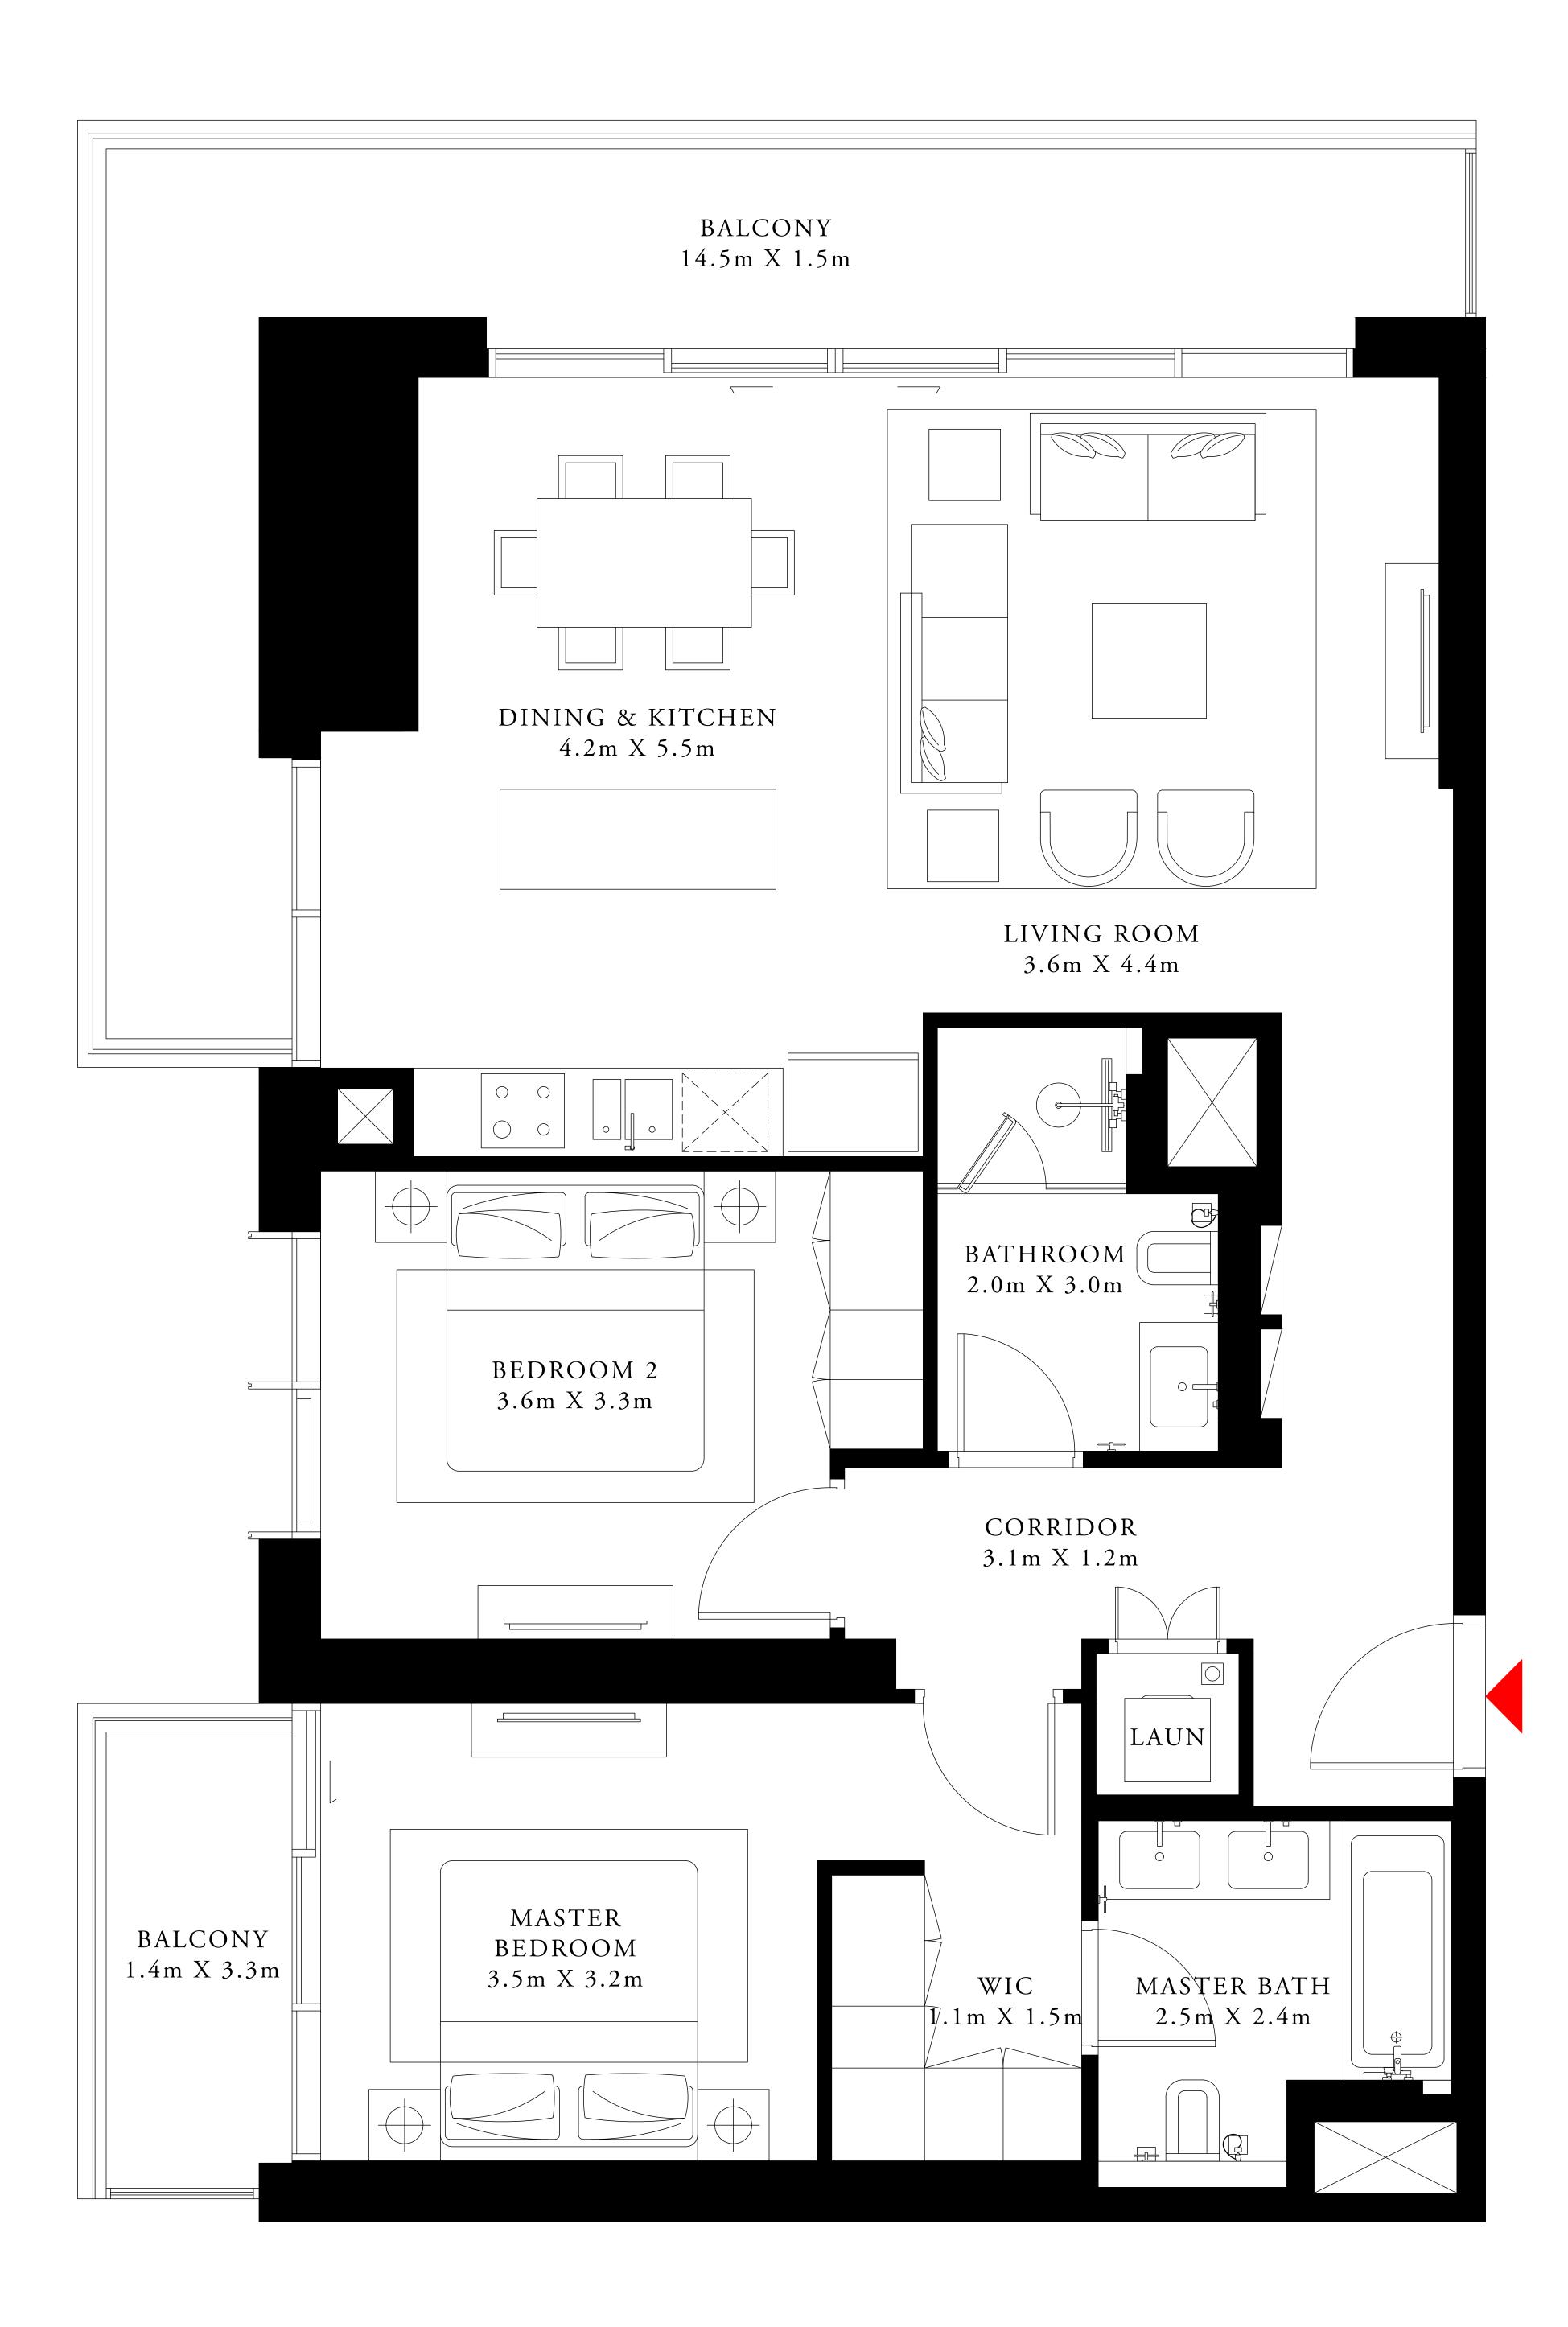

# 2 BEDROOM TYPE 1

UNIT M03 MEZZANINE LEVEL

SUITE AREA

997.06 SQ.FT.

106.99 SQ.FT.

BALCONY AREA

TOTAL AREA

1104.05 SQ.FT.

KEY PLAN

7. The developer reserves the right to make revisions / alterations, at it's absolute discretion, without any liability whatsoever.

92.63 SQ.M.

9.94 SQ.M.

102.57 SQ.M.

KEY SECTION

| TOWER 1 | TOWER 2 |
|---------|---------|
|         |         |
|         |         |