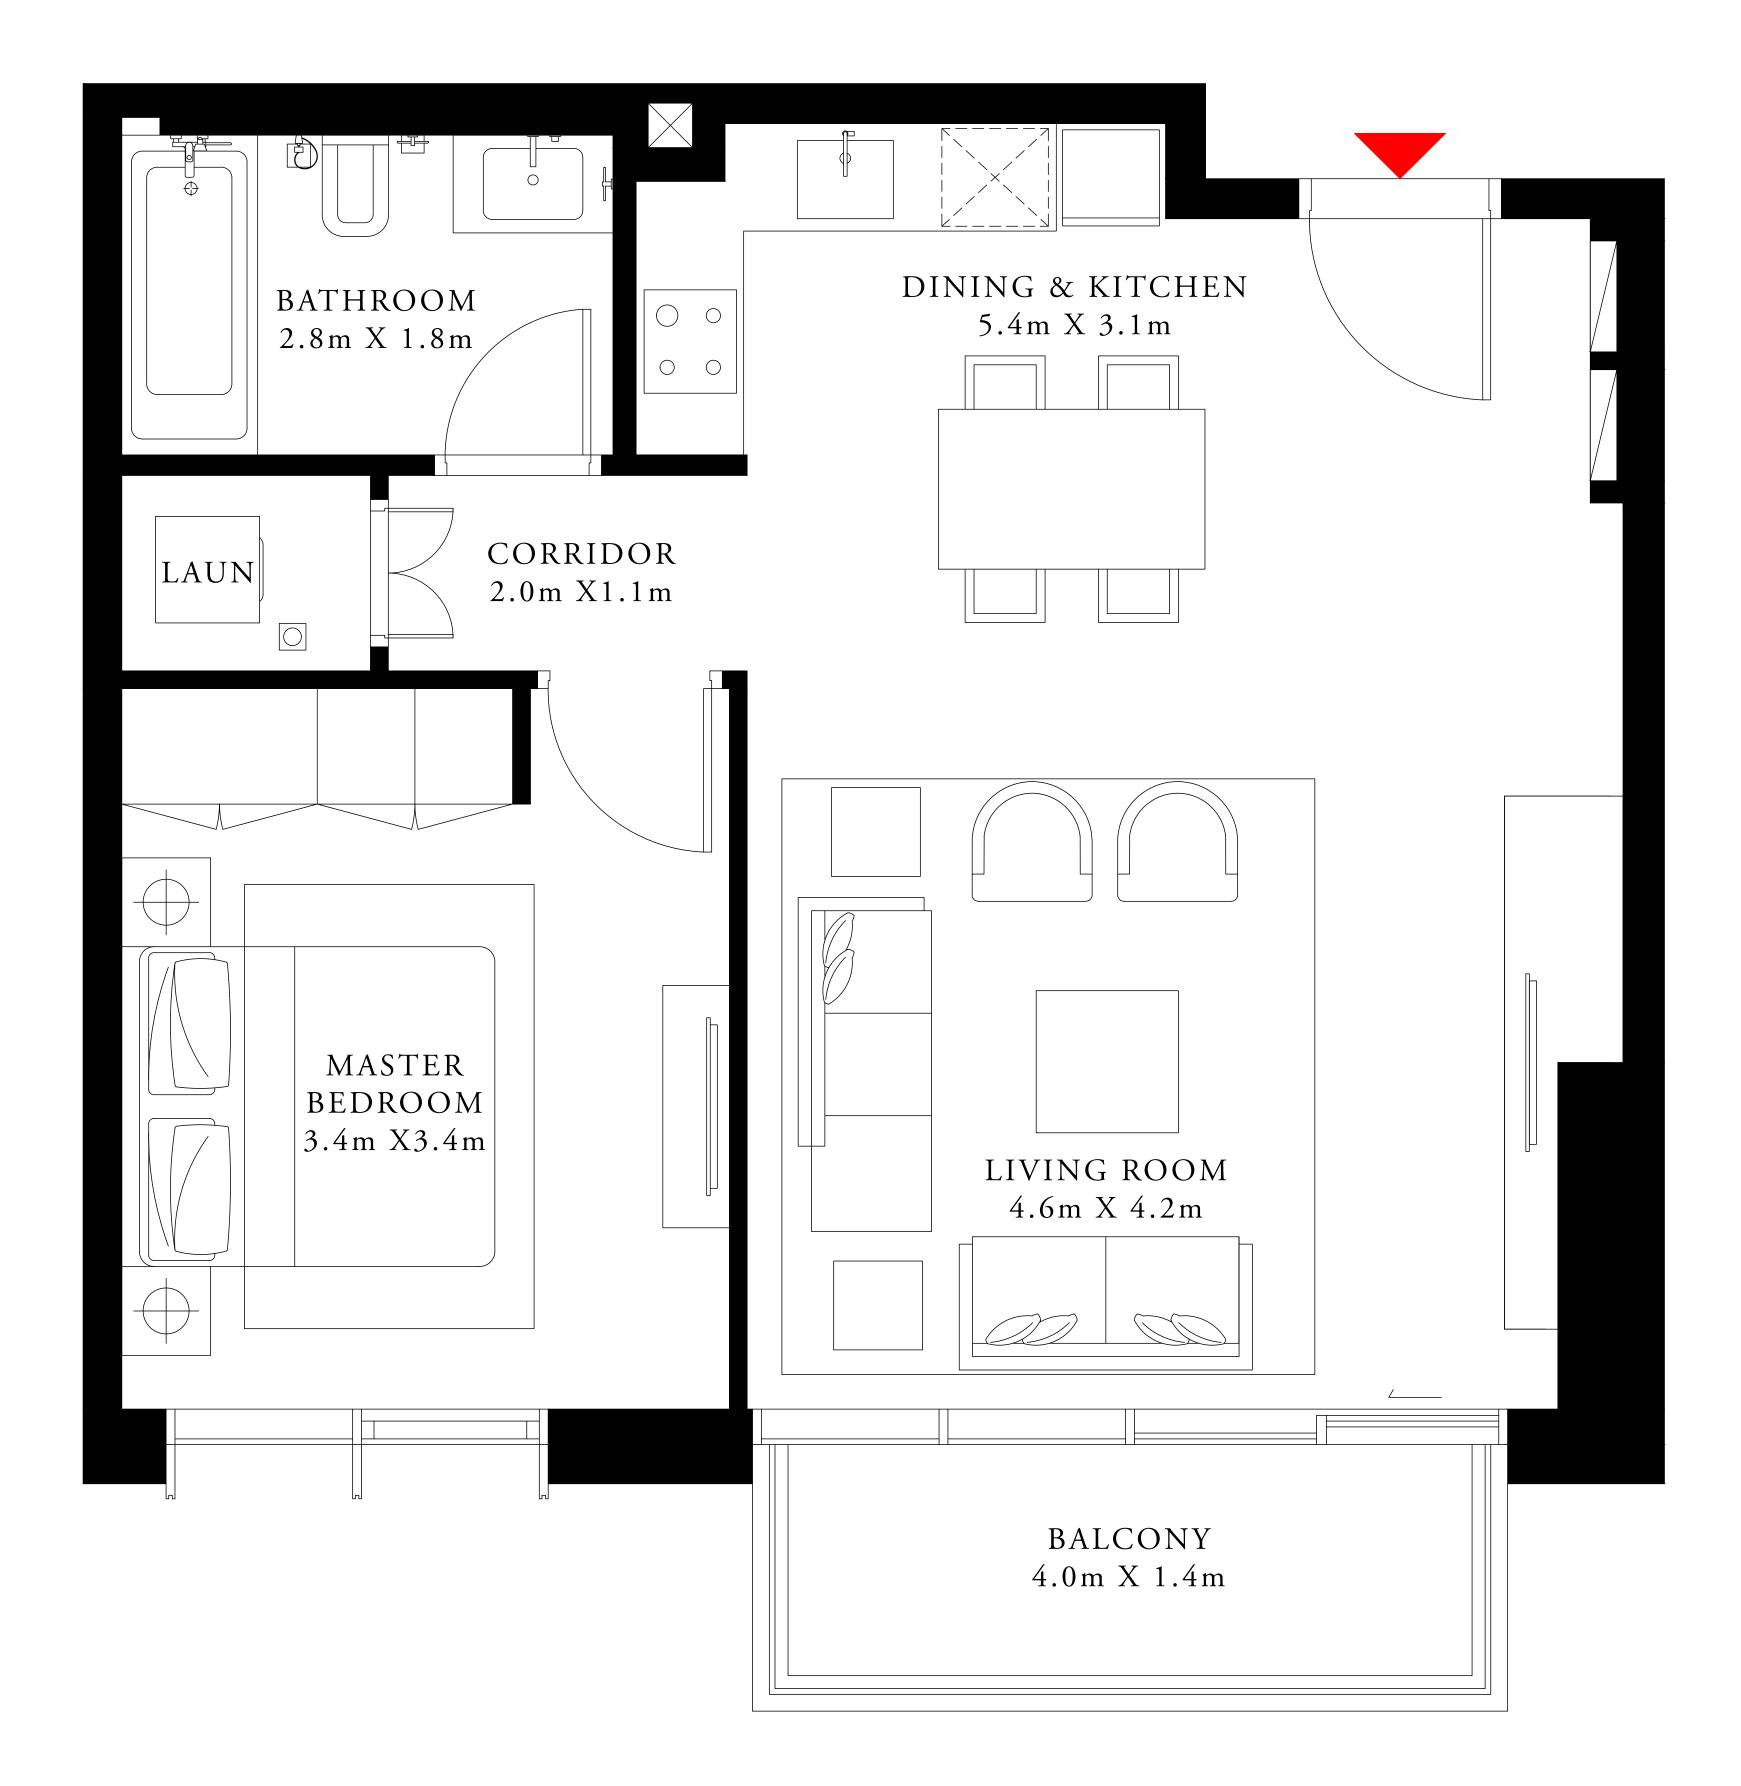

#### 1 BEDROOM TYPE 1

MEZZANINE LEVEL UNIT M01

SUITE AREA

694.06 SQ.FT.

BALCONY AREA

171.36 SQ.FT.

TOTAL AREA

865.42 SQ.FT.

KEY PLAN

FLOOR PLAN 1. All dimensions are in imperial and metric, and measured from finish to finish excluding construction tolerances. 2. All materials, dimensions, and drawings are approximate only. 3. Information is subject to change without notice, at developer's absolute discretion. 4. Actual area may vary from the stated area. 5. Drawings not to scale. 6. All images used are for illustrative purposes only and do not represent the actual size, features, specifications, fittings, and furnishings. 7. The developer reserves the right to make revisions / alterations, at it's absolute discretion, without any liability whatsoever.

64.48 SQ.M.

15.92 SQ.M.

80.40 SQ.M.

| TOWER 1 | TOWER 2 |
|---------|---------|
|         |         |
|         |         |

BEACH ISLE

TOWER 1