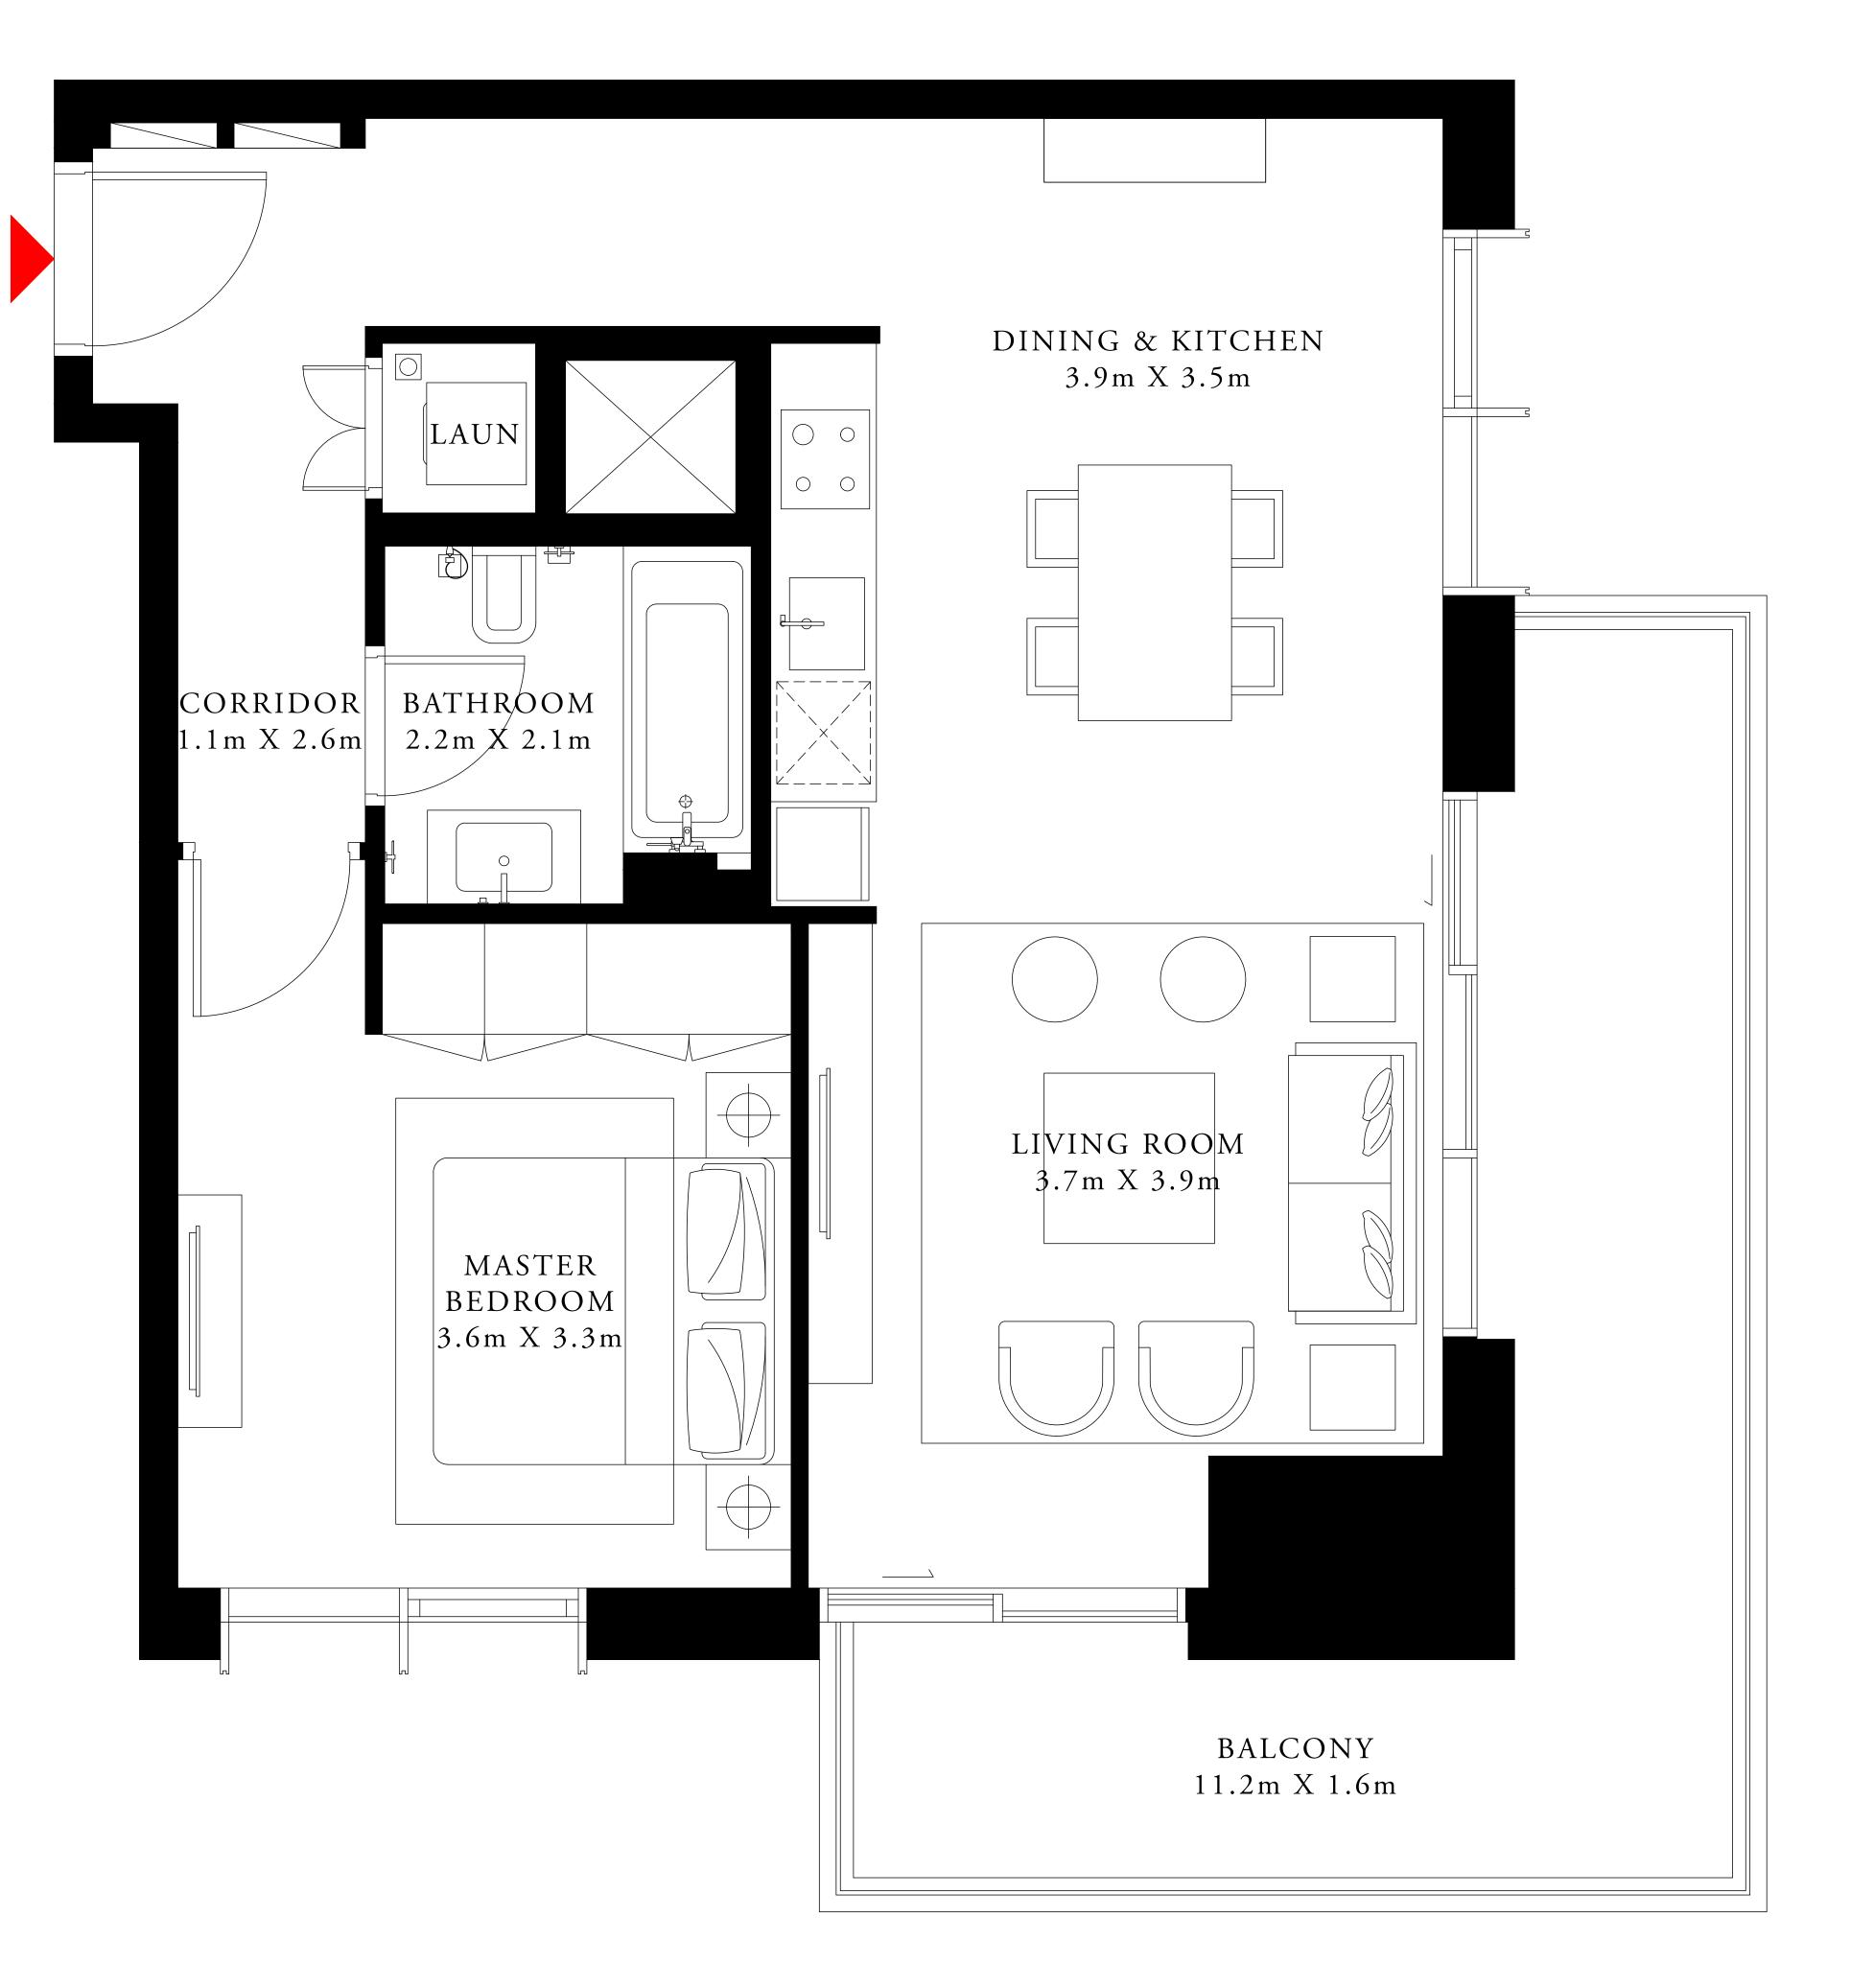

#### 1 BEDROOM TYPE 3

LEVEL 02-03 LEVEL 05-07 LEVEL 09-10 LEVEL 12-14 LEVEL 16-17

UNIT 09

SUITE AREA

696.10 SQ.FT.

62.11 SQ.FT.

BALCONY AREA

TOTAL AREA

758.21 SQ.FT.

KEY PLAN

64.67 SQ.M.

5.77 SQ.M.

70.44 SQ.M.

KEY SECTION

| TOWER 1 | TOWER 2 |
|---------|---------|
|         |         |
|         |         |

FLOOR PLAN 1. All dimensions are in imperial and metric, and measured from finish to finish excluding construction tolerances. 2. All materials, dimensions, and drawings are approximate only. 3. Information is subject to change without notice, at developer's absolute discretion. 4. Actual area may vary from the stated area. 5. Drawings not to scale. 6. All images used are for illustrative purposes only and do not represent the actual size, features, specifications, fittings, and furnishings.