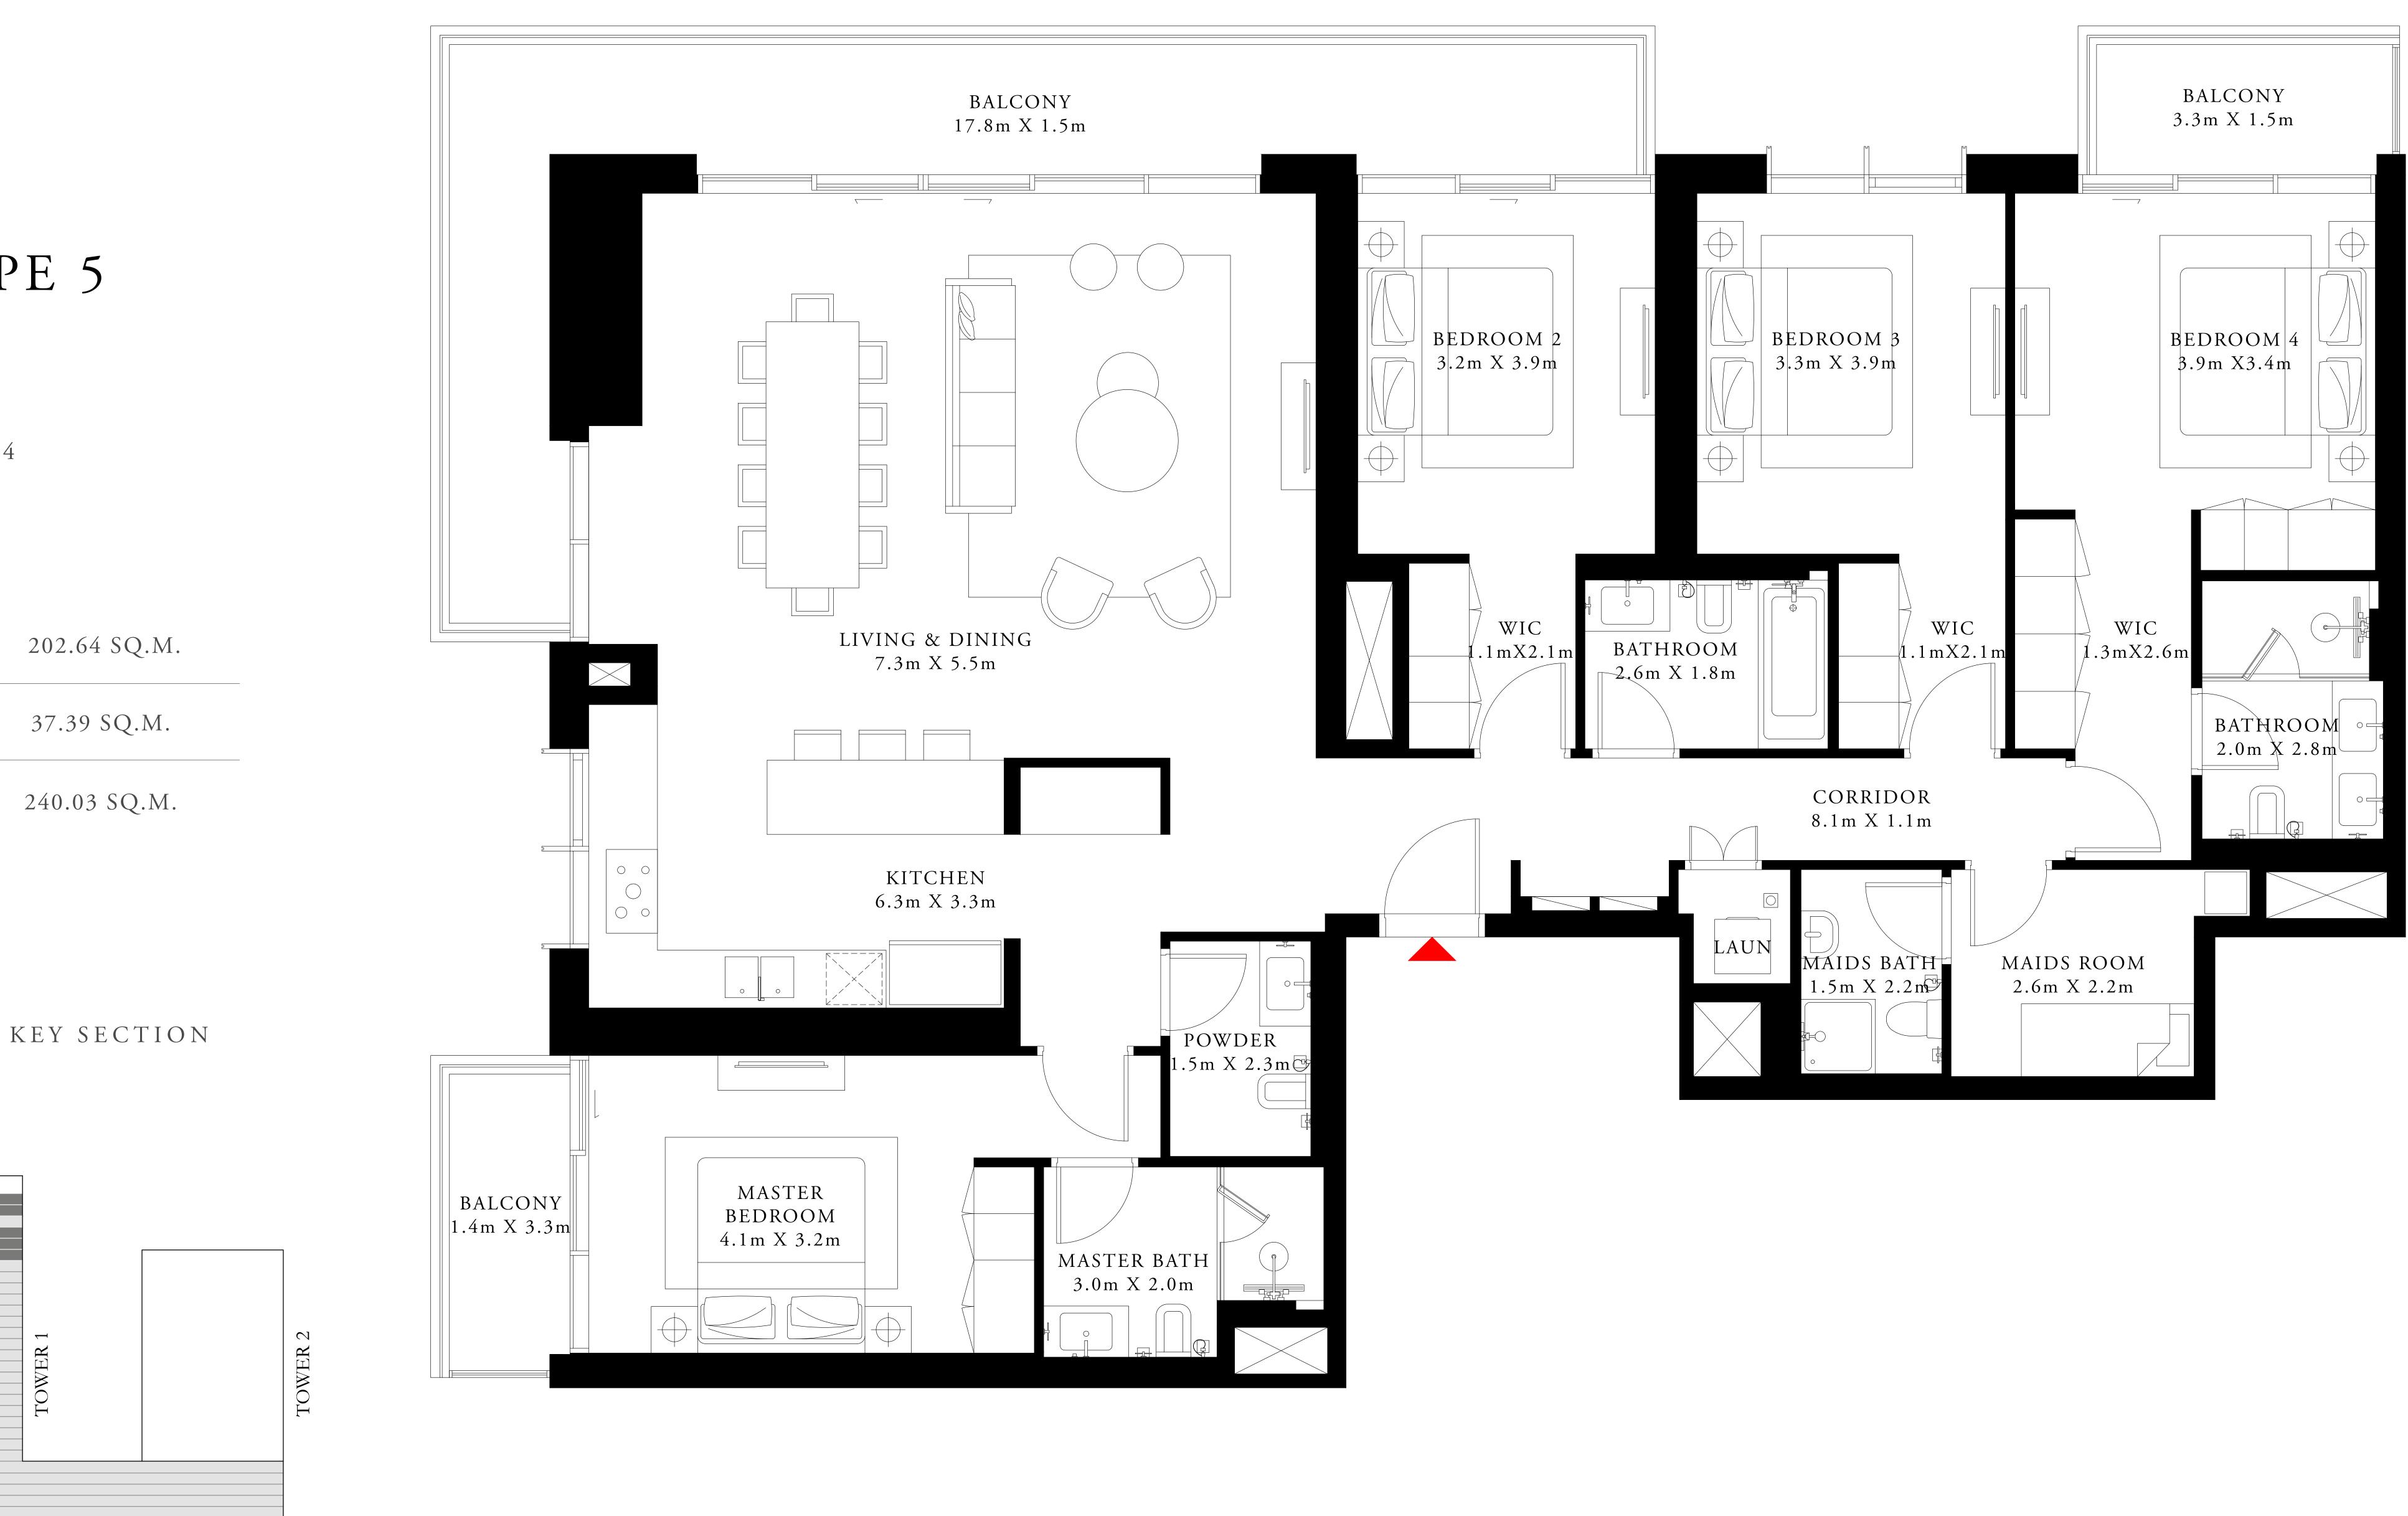

KEY PLAN

FLOOR PLAN 1. All dimensions are in imperial and metric, and measured from finish to finish excluding construction tolerances. 2. All materials, dimensions, and drawings are approximate only. 3. Information is subject to change without notice, at developer's absolute discretion. 4. Actual area may vary from the stated area. 5. Drawings not to scale. 6. All images used are for illustrative purposes only and do not represent the actual size, features, specifications, fittings, and furnishings. 7. The developer reserves the right to make revisions / alterations, at it's absolute discretion, without any liability whatsoever.