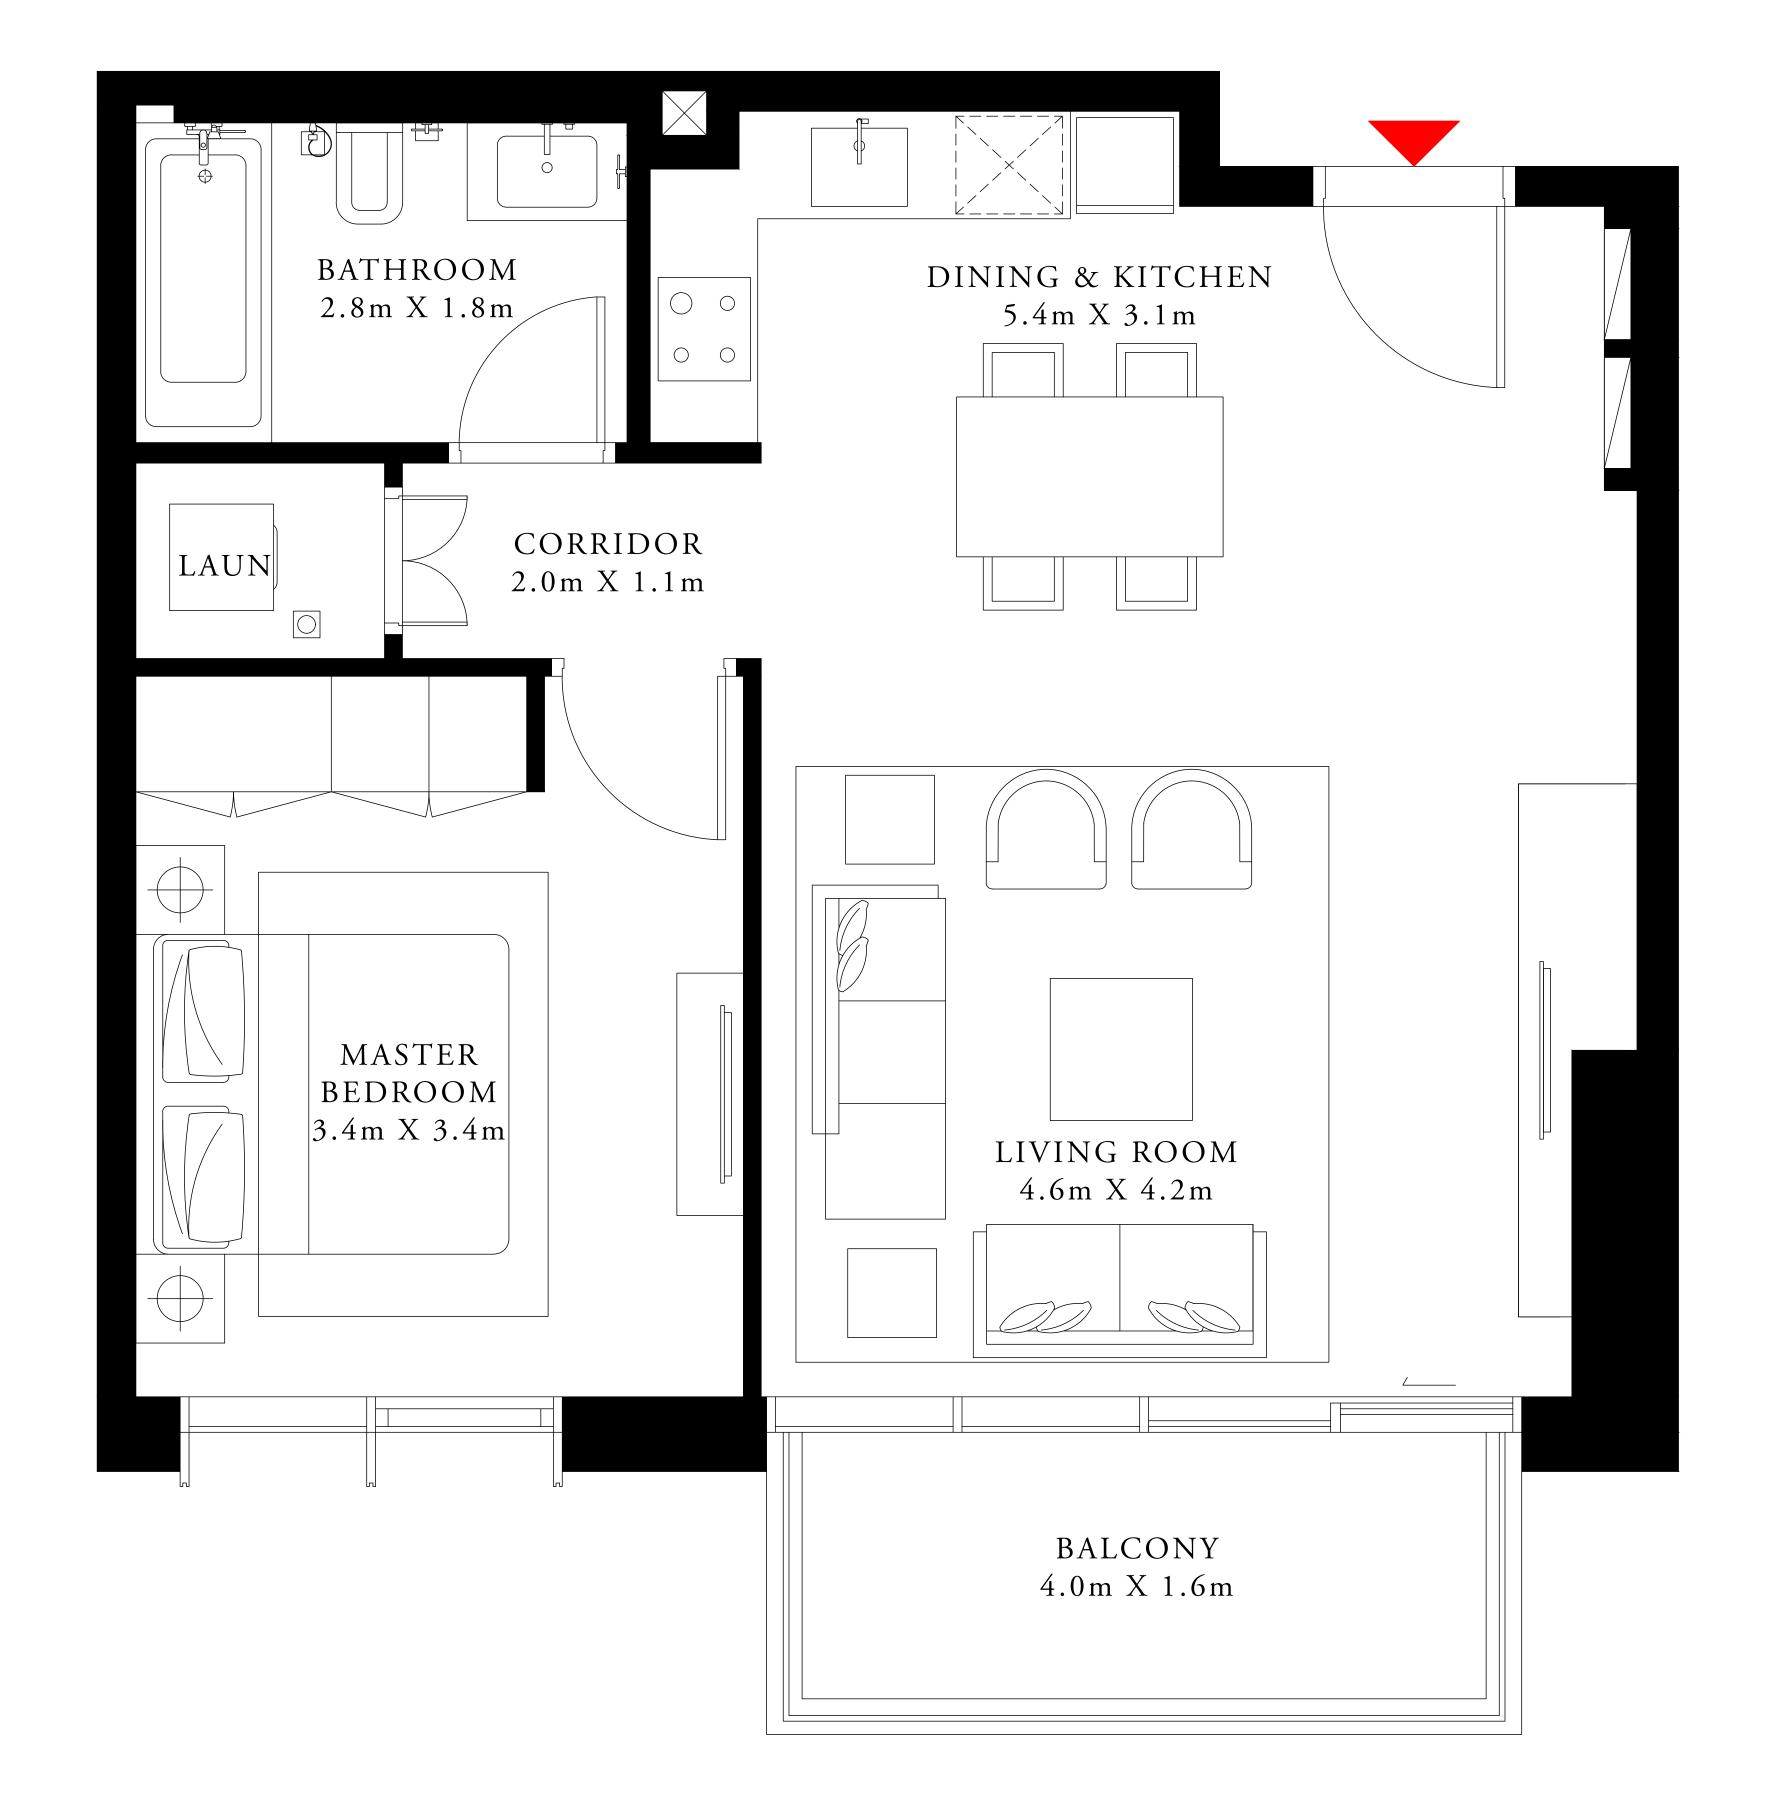

#### 1 BEDROOM TYPE 1

MEZZANINE LEVEL UNIT M01

SUITE AREA

694.06 SQ.FT.

BALCONY AREA

171.36 SQ.FT.

TOTAL AREA

865.42 SQ.FT.

KEY PLAN

FLOOR PLAN 1. All dimensions are in imperial and metric, and measured from finish to finish excluding construction tolerances. 2. All materials, dimensions, and drawings are approximate only. 3. Information is subject to change without notice, at developer's absolute discretion. 4. Actual area may vary from the stated area. 5. Drawings not to scale. 6. All images used are for illustrative purposes only and do not represent the actual size, features, specifications, fittings, and furnishings. 7. The developer reserves the right to make revisions / alterations, at it's absolute discretion, without any liability whatsoever.