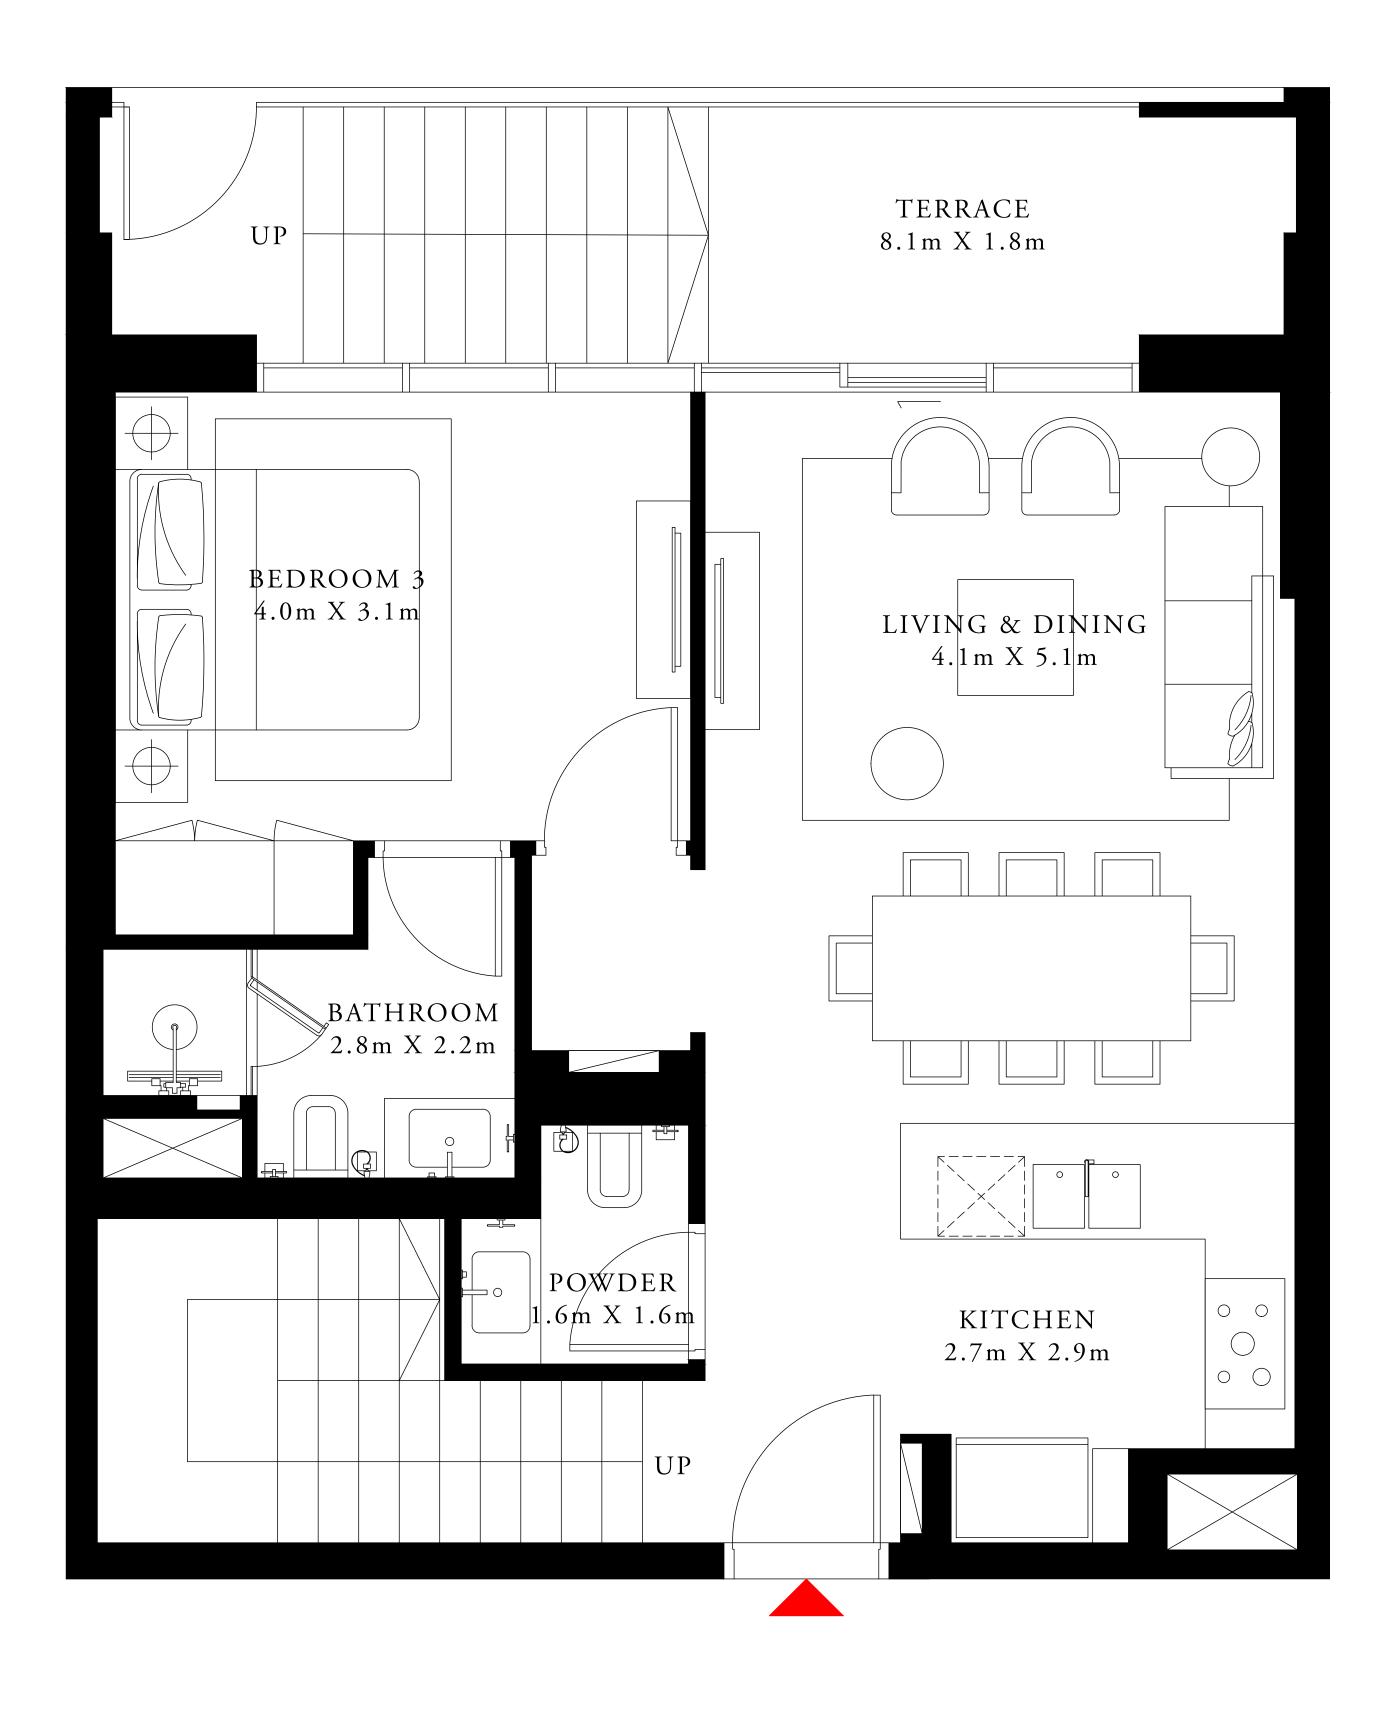

#### 1 BEDROOM TYPE 1

MEZZANINE LEVEL UNIT M01

SUITE AREA

694.06 SQ.FT.

BALCONY AREA

171.36 SQ.FT.

TOTAL AREA

865.42 SQ.FT.

KEY PLAN

FLOOR PLAN 1. All dimensions are in imperial and metric, and measured from finish to finish excluding construction tolerances. 2. All materials, dimensions, and drawings are approximate only. 3. Information is subject to change without notice, at developer's absolute discretion. 4. Actual area may vary from the stated area. 5. Drawings not to scale. 6. All images used are for illustrative purposes only and do not represent the actual size, features, specifications, fittings, and furnishings. 7. The developer reserves the right to make revisions / alterations, at it's absolute discretion, without any liability whatsoever.