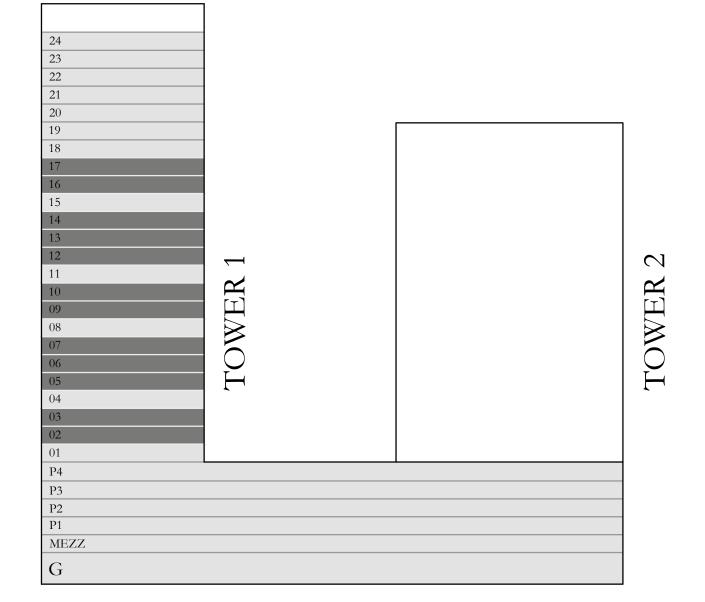

TOWER1

BEACH ISLE

TOWER 1

#### 1 BEDROOM TYPE 1

MEZZANINE LEVEL UNIT M01

SUITE AREA

694.06 SQ.FT.

BALCONY AREA

171.36 SQ.FT.

TOTAL AREA

865.42 SQ.FT.

KEY PLAN

FLOOR PLAN 1. All dimensions are in imperial and metric, and measured from finish to finish excluding construction tolerances. 2. All materials, dimensions, and drawings are approximate only. 3. Information is subject to change without notice, at developer's absolute discretion. 4. Actual area may vary from the stated area. 5. Drawings not to scale. 6. All images used are for illustrative purposes only and do not represent the actual size, features, specifications, fittings, and furnishings. 7. The developer reserves the right to make revisions / alterations, at it's absolute discretion, without any liability whatsoever.