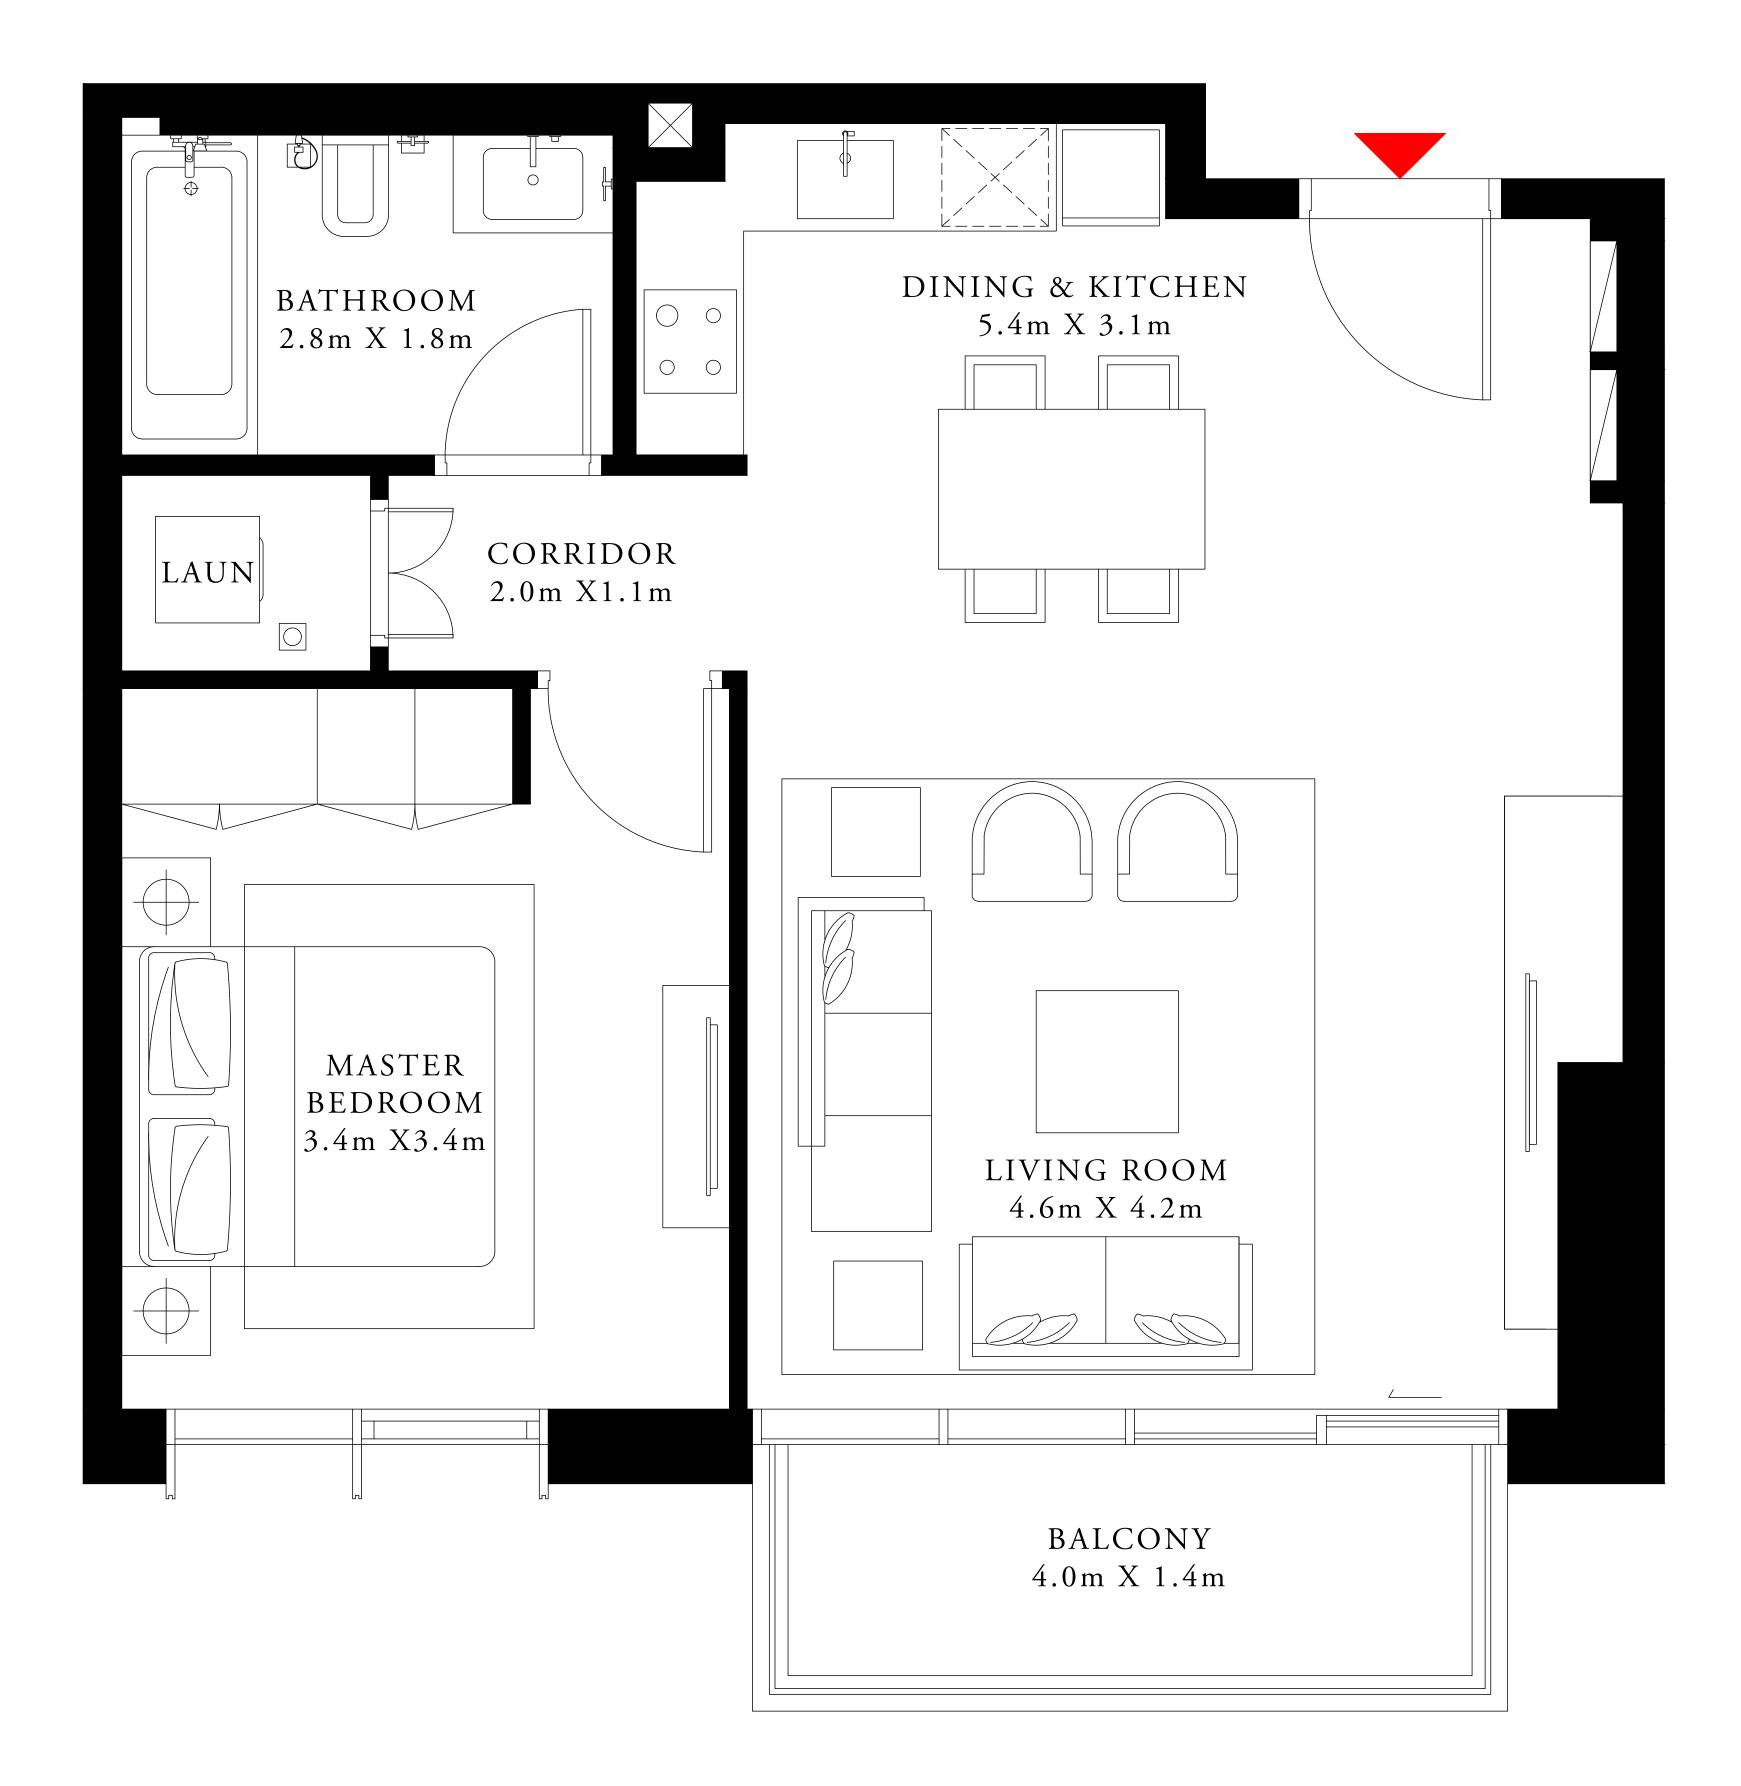

# 1 BEDROOM TYPE 2

MEZZANINE LEVEL UNIT M02

SUITE AREA

710.74 SQ.FT.

BALCONY AREA

TOTAL AREA

808.37 SQ.FT.

97.63 SQ.FT.

KEY PLAN

7. The developer reserves the right to make revisions / alterations, at it's absolute discretion, without any liability whatsoever.

66.03 SQ.M.

9.07 SQ.M.

75.10 SQ.M.

KEY SECTION

| TOWER 1 | TOWER 2 |
|---------|---------|
|         |         |
|         |         |

FLOOR PLAN 1. All dimensions are in imperial and metric, and measured from finish to finish excluding construction tolerances. 2. All materials, dimensions, and drawings are approximate only. 3. Information is subject to change without notice, at developer's absolute discretion. 4. Actual area may vary from the stated area. 5. Drawings not to scale. 6. All images used are for illustrative purposes only and do not represent the actual size, features, specifications, fittings, and furnishings.