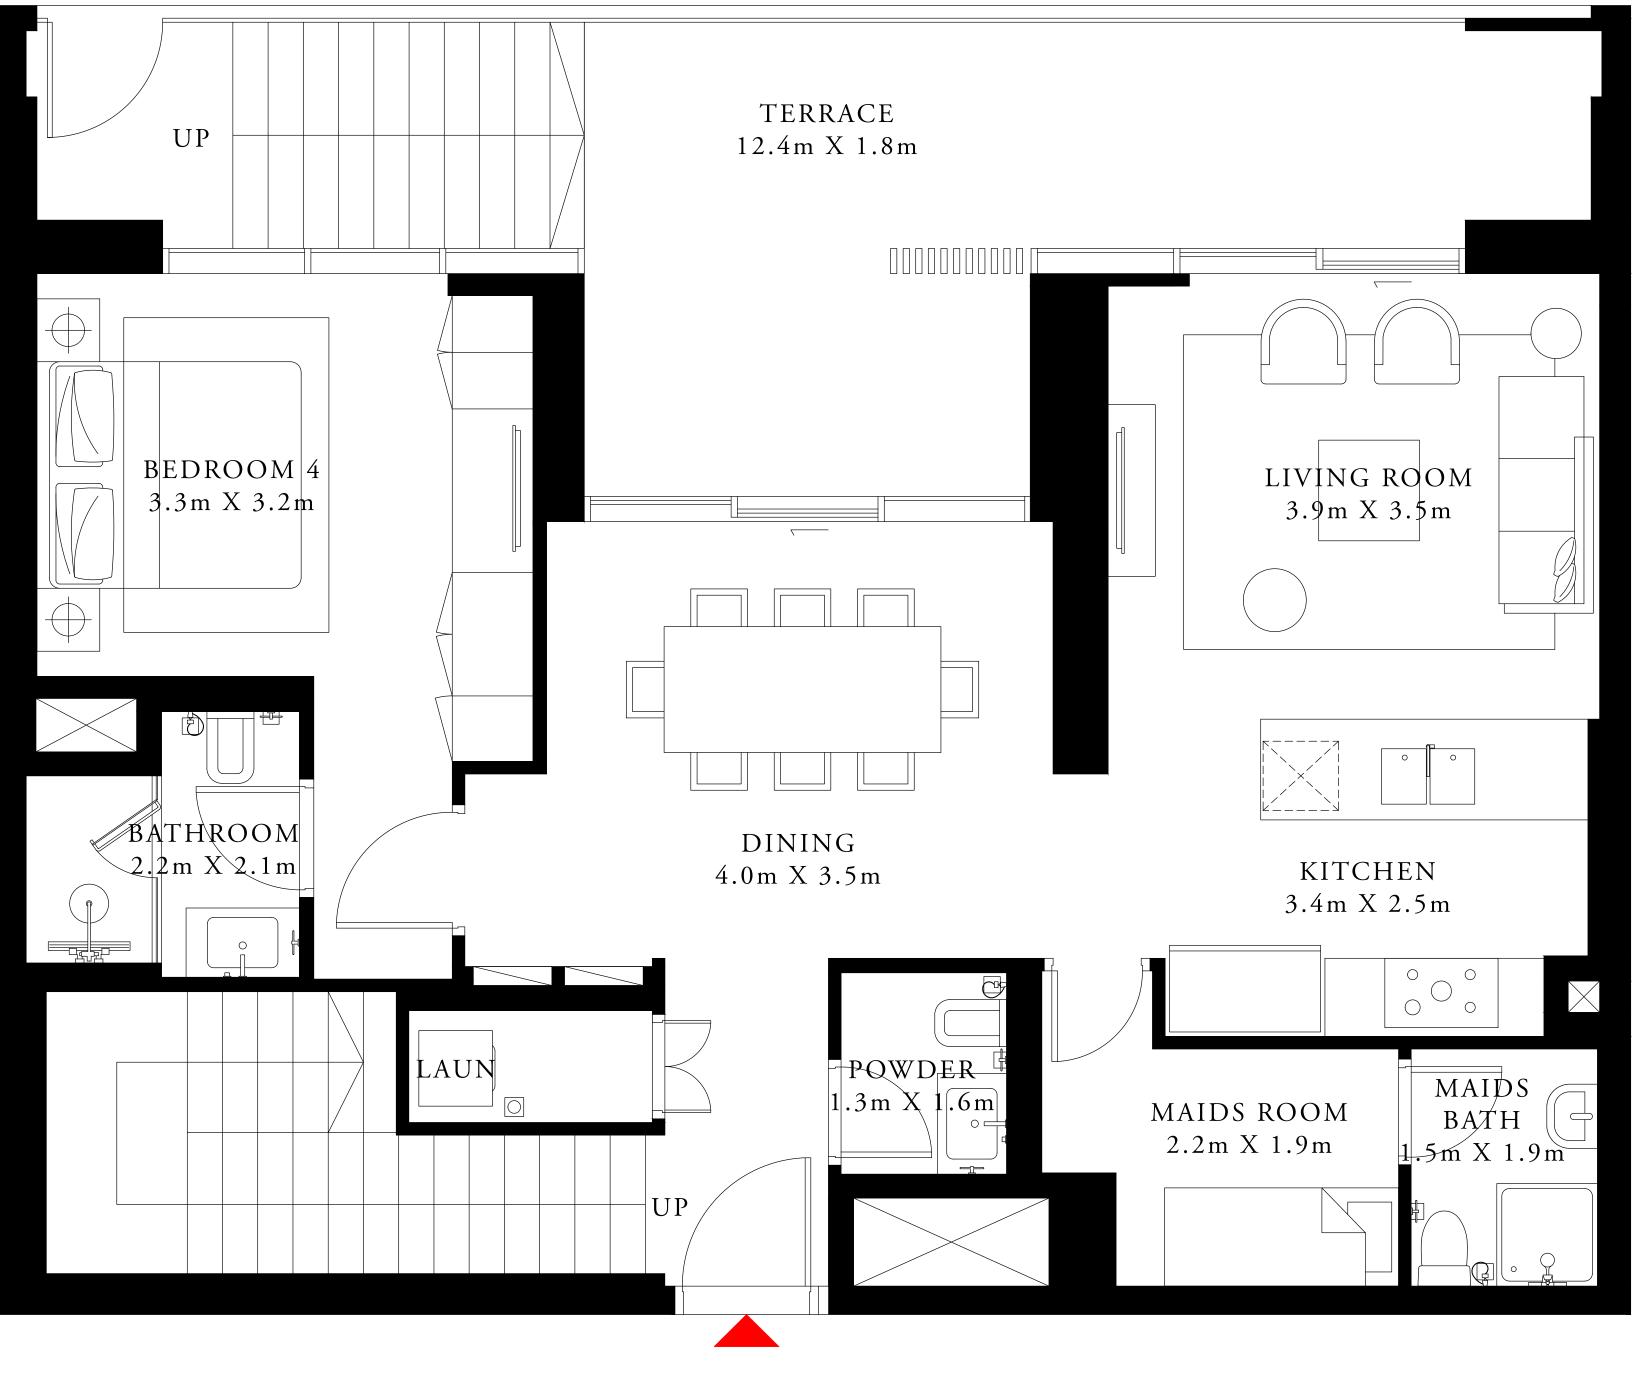

# 2 BEDROOM TYPE 2

MEZZANINE LEVEL UNIT M04

SUITE AREA

1115.89 SQ.FT.

BALCONY AREA

275.66 SQ.FT.

TOTAL AREA

1391.55 SQ.FT.

KEY PLAN

FLOOR PLAN 1. All dimensions are in imperial and metric, and measured from finish to finish excluding construction tolerances. 2. All materials, dimensions, and drawings are approximate only. 3. Information is subject to change without notice, at developer's absolute discretion. 4. Actual area may vary from the stated area. 5. Drawings not to scale. 6. All images used are for illustrative purposes only and do not represent the actual size, features, specifications, fittings, and furnishings. 7. The developer reserves the right to make revisions / alterations, at it's absolute discretion, without any liability whatsoever.

103.67 SQ.M.

25.61 SQ.M.

129.28 SQ.M.

| TOWER 1 | TOWER 2 |
|---------|---------|
|         |         |
|         |         |

BEACH ISLE

TOWER 1