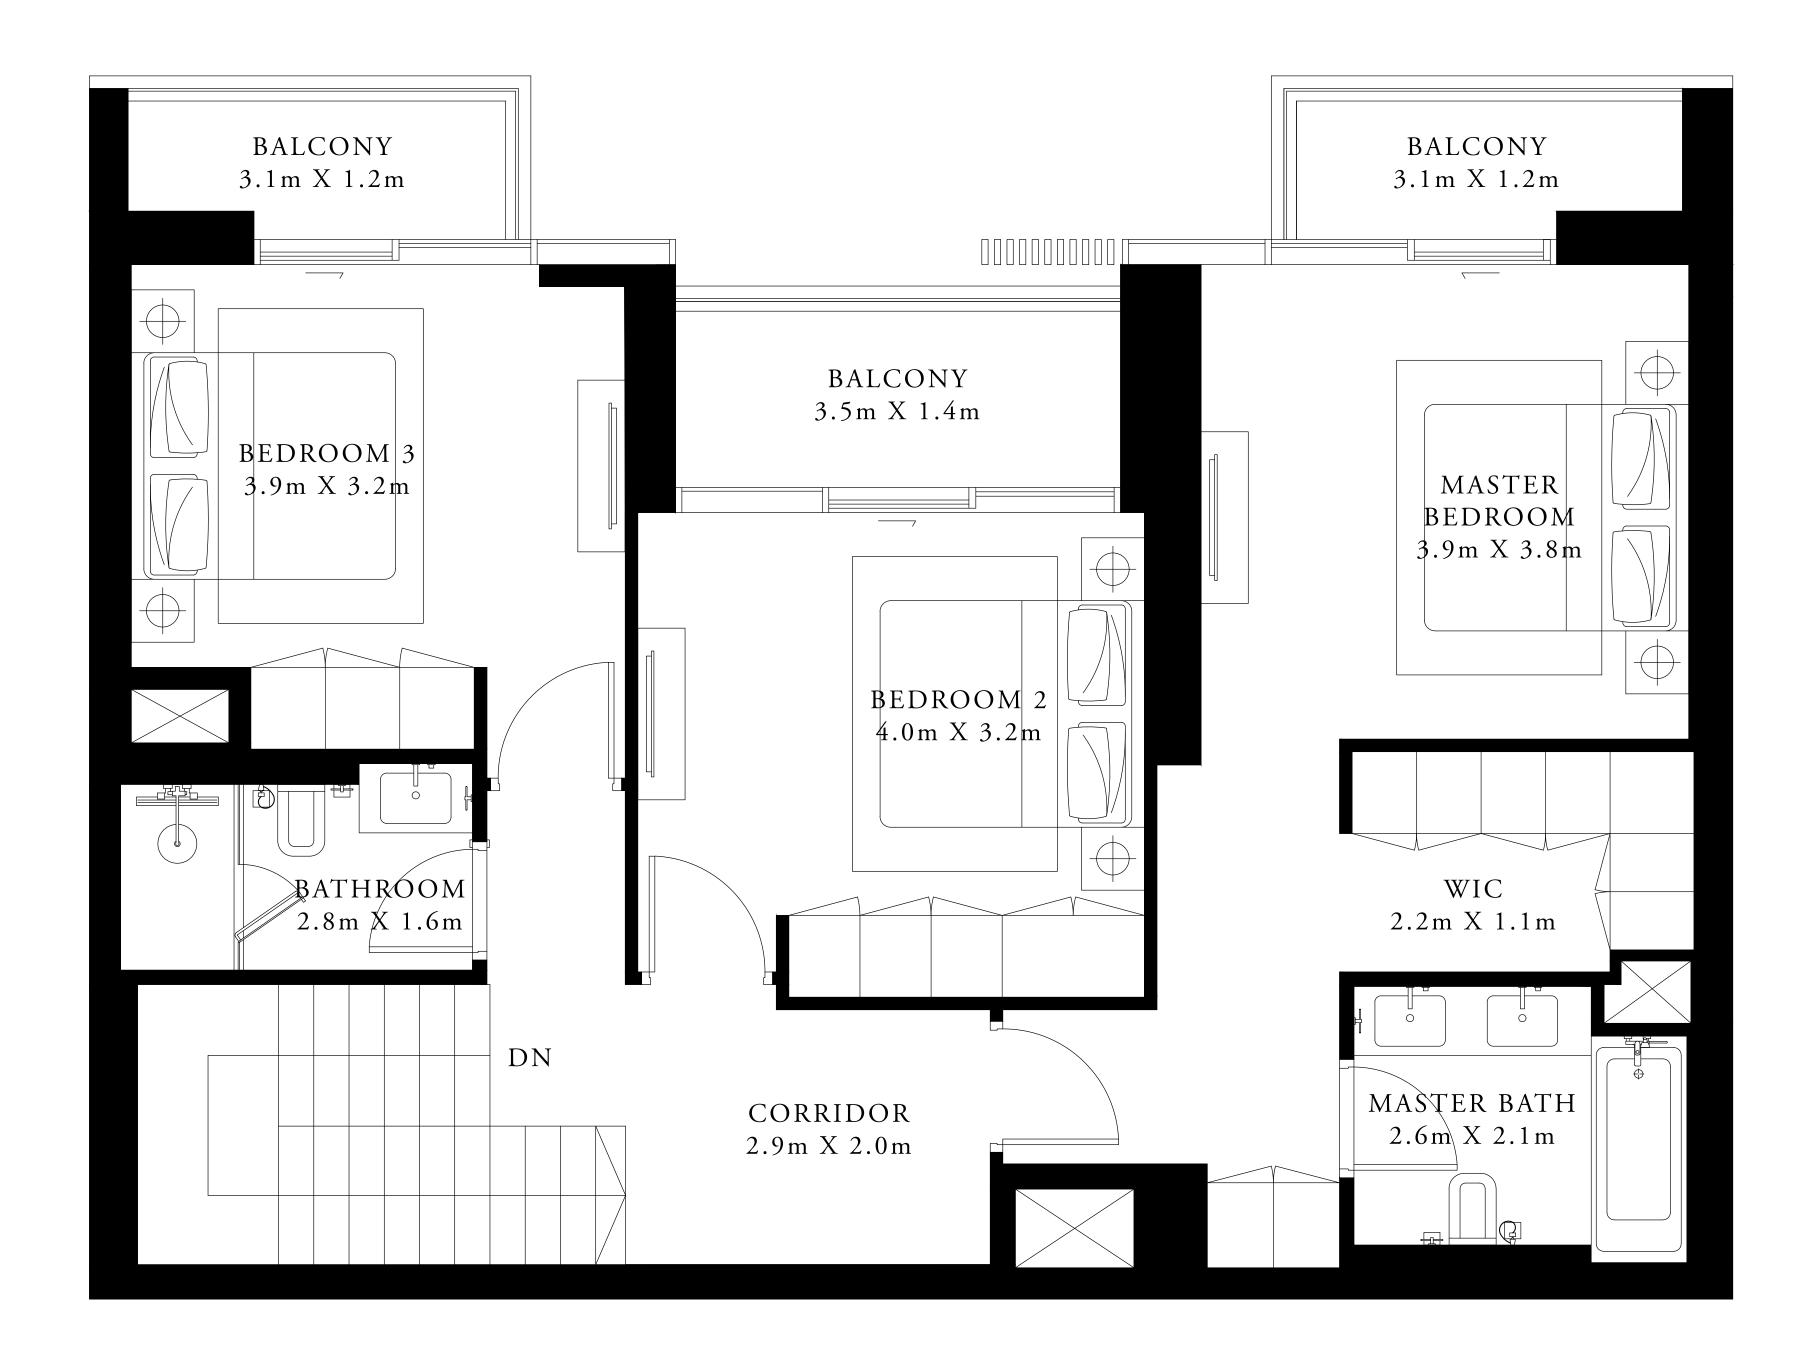

# 2 BEDROOM TYPE 1

UNIT M03 MEZZANINE LEVEL

SUITE AREA

997.06 SQ.FT.

106.99 SQ.FT.

BALCONY AREA

TOTAL AREA

1104.05 SQ.FT.

KEY PLAN

7. The developer reserves the right to make revisions / alterations, at it's absolute discretion, without any liability whatsoever.

92.63 SQ.M.

9.94 SQ.M.

102.57 SQ.M.

KEY SECTION

| TOWER 1 | TOWER 2 |
|---------|---------|
|         |         |
|         |         |