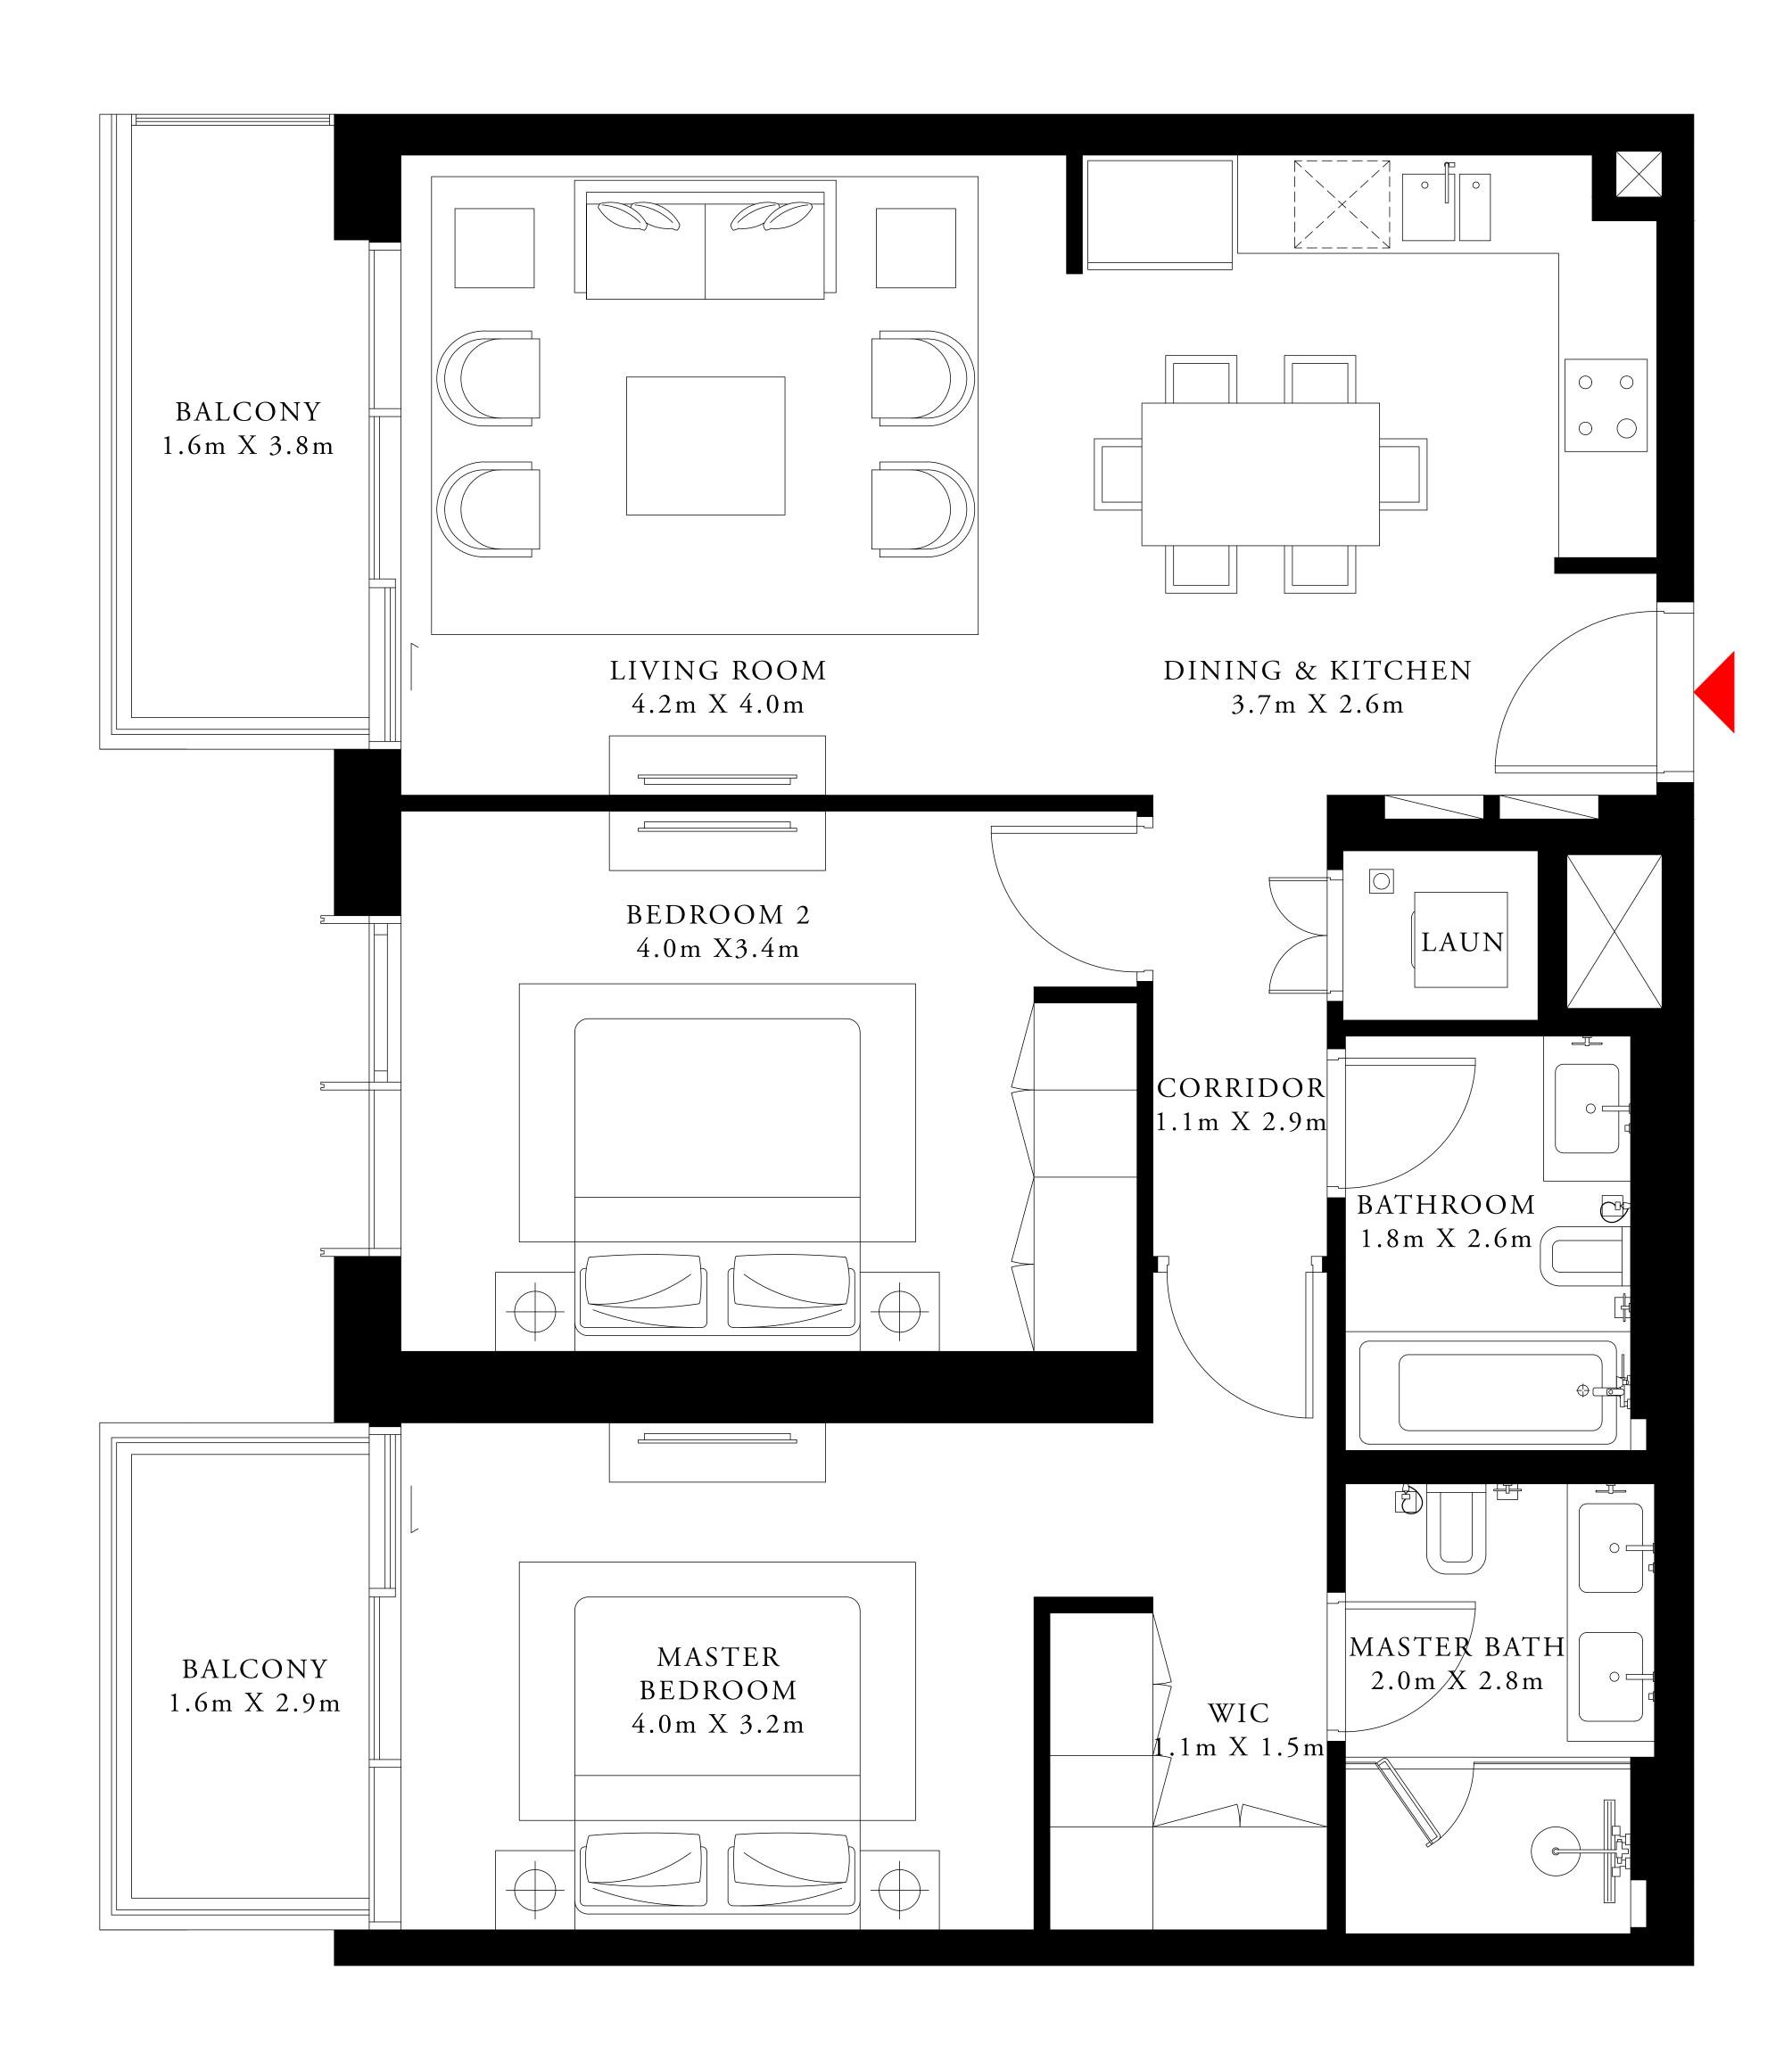

#### 1 BEDROOM TYPE 1

MEZZANINE LEVEL UNIT M01

SUITE AREA

694.06 SQ.FT.

BALCONY AREA

171.36 SQ.FT.

TOTAL AREA

865.42 SQ.FT.

KEY PLAN

FLOOR PLAN 1. All dimensions are in imperial and metric, and measured from finish to finish excluding construction tolerances. 2. All materials, dimensions, and drawings are approximate only. 3. Information is subject to change without notice, at developer's absolute discretion. 4. Actual area may vary from the stated area. 5. Drawings not to scale. 6. All images used are for illustrative purposes only and do not represent the actual size, features, specifications, fittings, and furnishings. 7. The developer reserves the right to make revisions / alterations, at it's absolute discretion, without any liability whatsoever.

64.48 SQ.M.

15.92 SQ.M.

80.40 SQ.M.

| TOWER 1 | TOWER 2 |
|---------|---------|
|         |         |
|         |         |

BEACH ISLE

TOWER 1