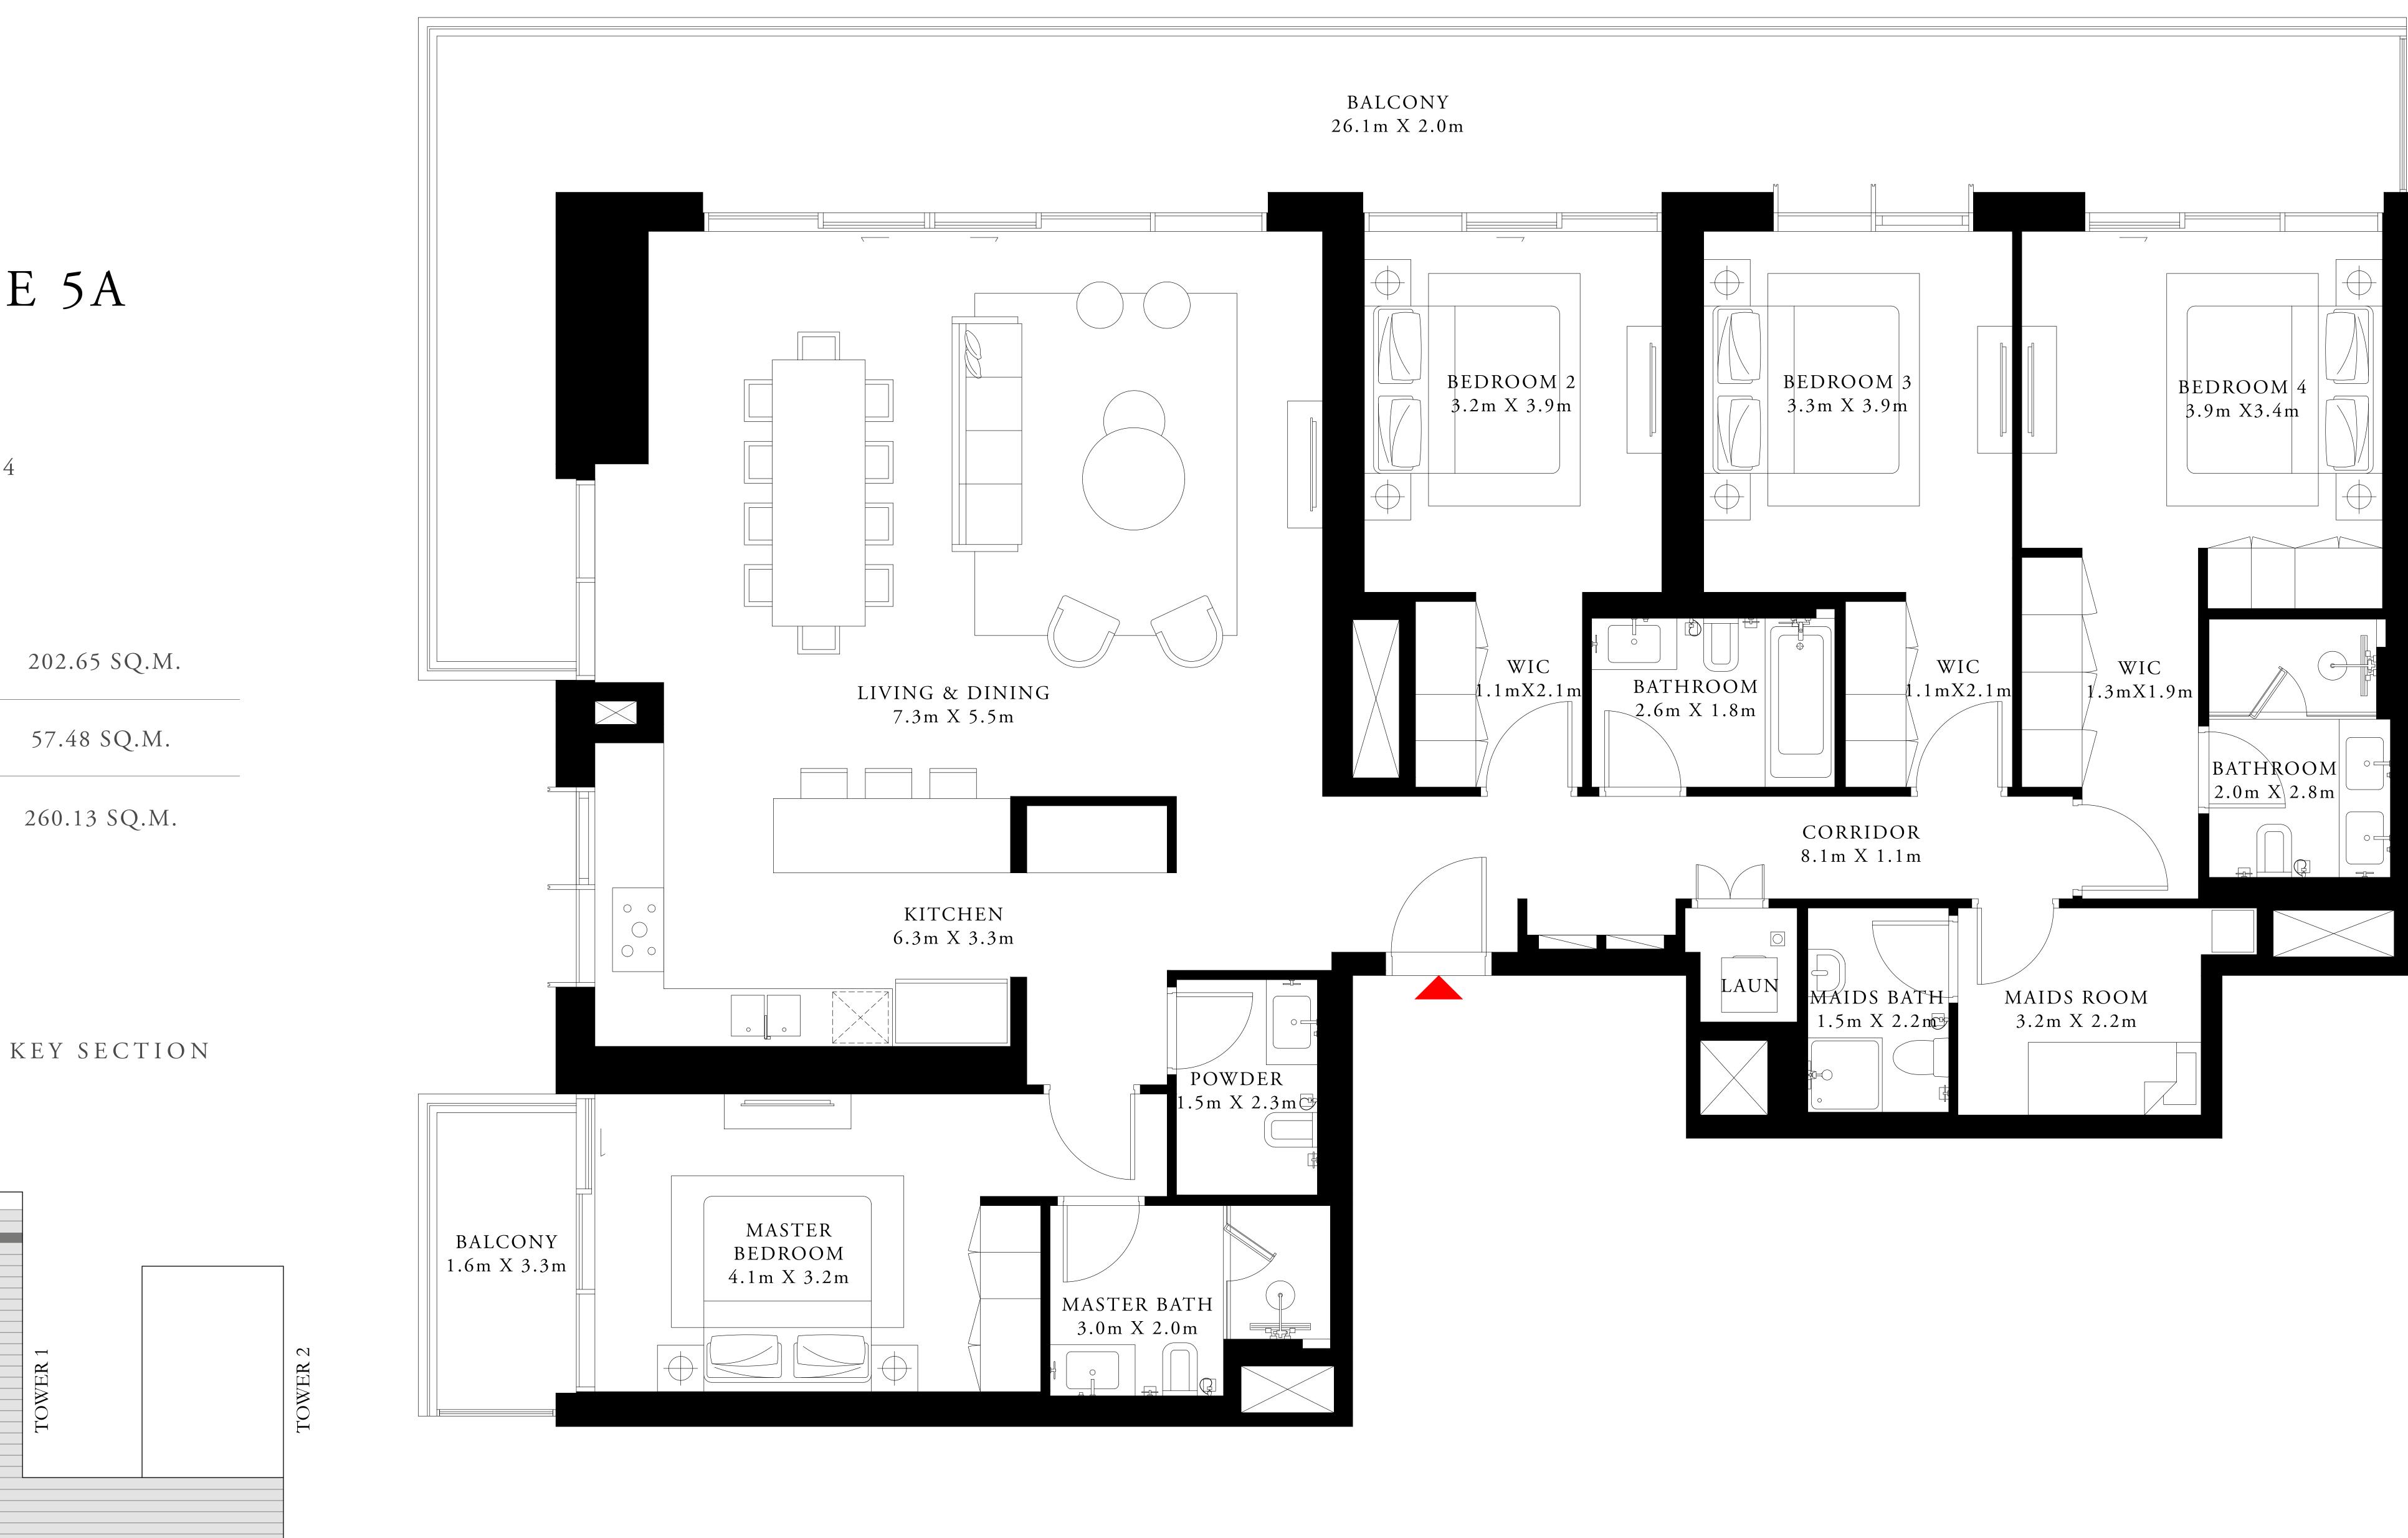

#### 4 BEDROOM TYPE 5A

LEVEL 22

UNIT 04

SUITE AREA

2181.31 SQ.FT.

618.71 SQ.FT.

2800.02 SQ.FT.

BALCONY AREA

TOTAL AREA

KEY PLAN

7. The developer reserves the right to make revisions / alterations, at it's absolute discretion, without any liability whatsoever.

FLOOR PLAN 1. All dimensions are in imperial and metric, and measured from finish to finish excluding construction tolerances. 2. All materials, dimensions, and drawings are approximate only. 3. Information is subject to change without notice, at developer's absolute discretion. 4. Actual area may vary from the stated area. 5. Drawings not to scale. 6. All images used are for illustrative purposes only and do not represent the actual size, features, specifications, fittings, and furnishings.