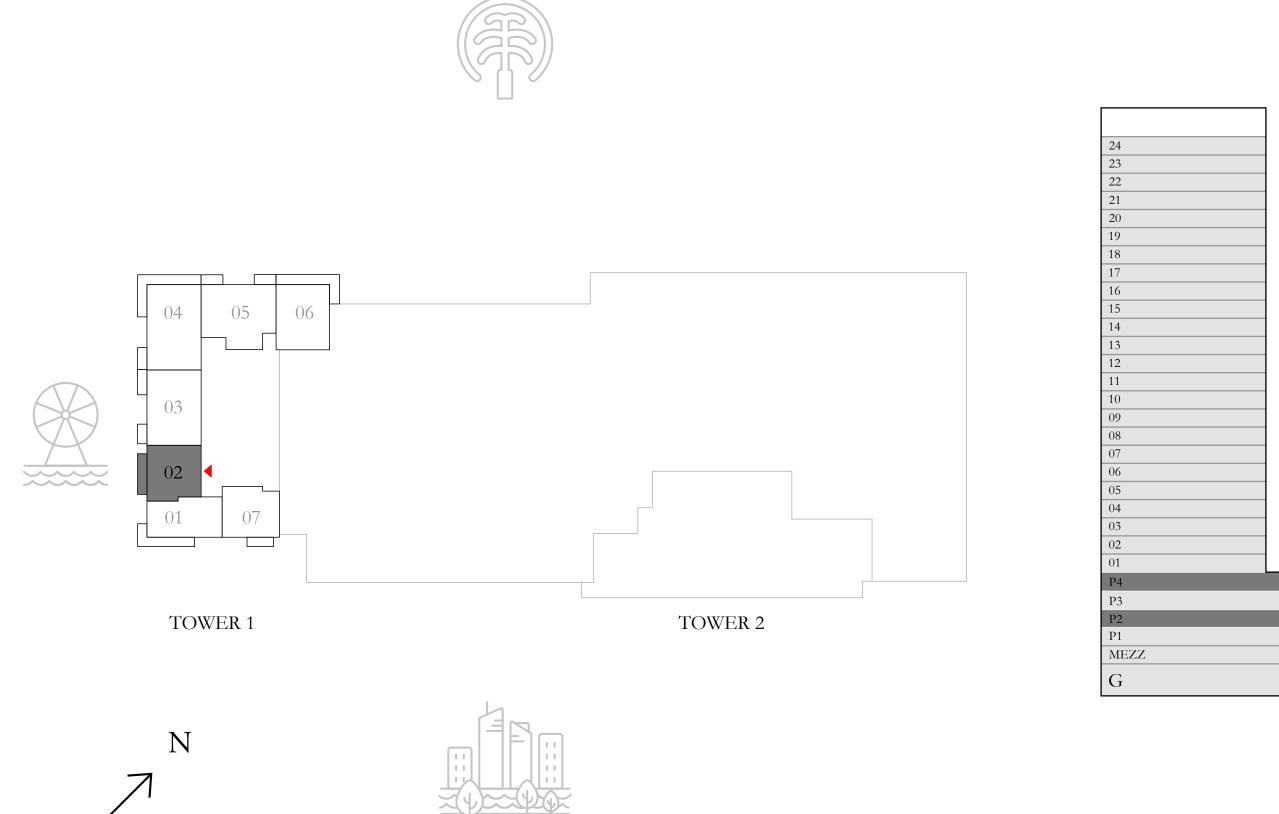

64.48 SQ.M.

15.92 SQ.M.

80.40 SQ.M.

| TOWER 1 | TOWER 2 |
|---------|---------|
|         |         |
|         |         |

BEACH ISLE

TOWER 1

# 1 BEDROOM TYPE 2

MEZZANINE LEVEL UNIT M02

SUITE AREA

710.74 SQ.FT.

BALCONY AREA

TOTAL AREA

808.37 SQ.FT.

97.63 SQ.FT.

KEY PLAN

7. The developer reserves the right to make revisions / alterations, at it's absolute discretion, without any liability whatsoever.

66.03 SQ.M.

9.07 SQ.M.

75.10 SQ.M.

KEY SECTION

| TOWER 1 | TOWER 2 |
|---------|---------|
|         |         |
|         |         |