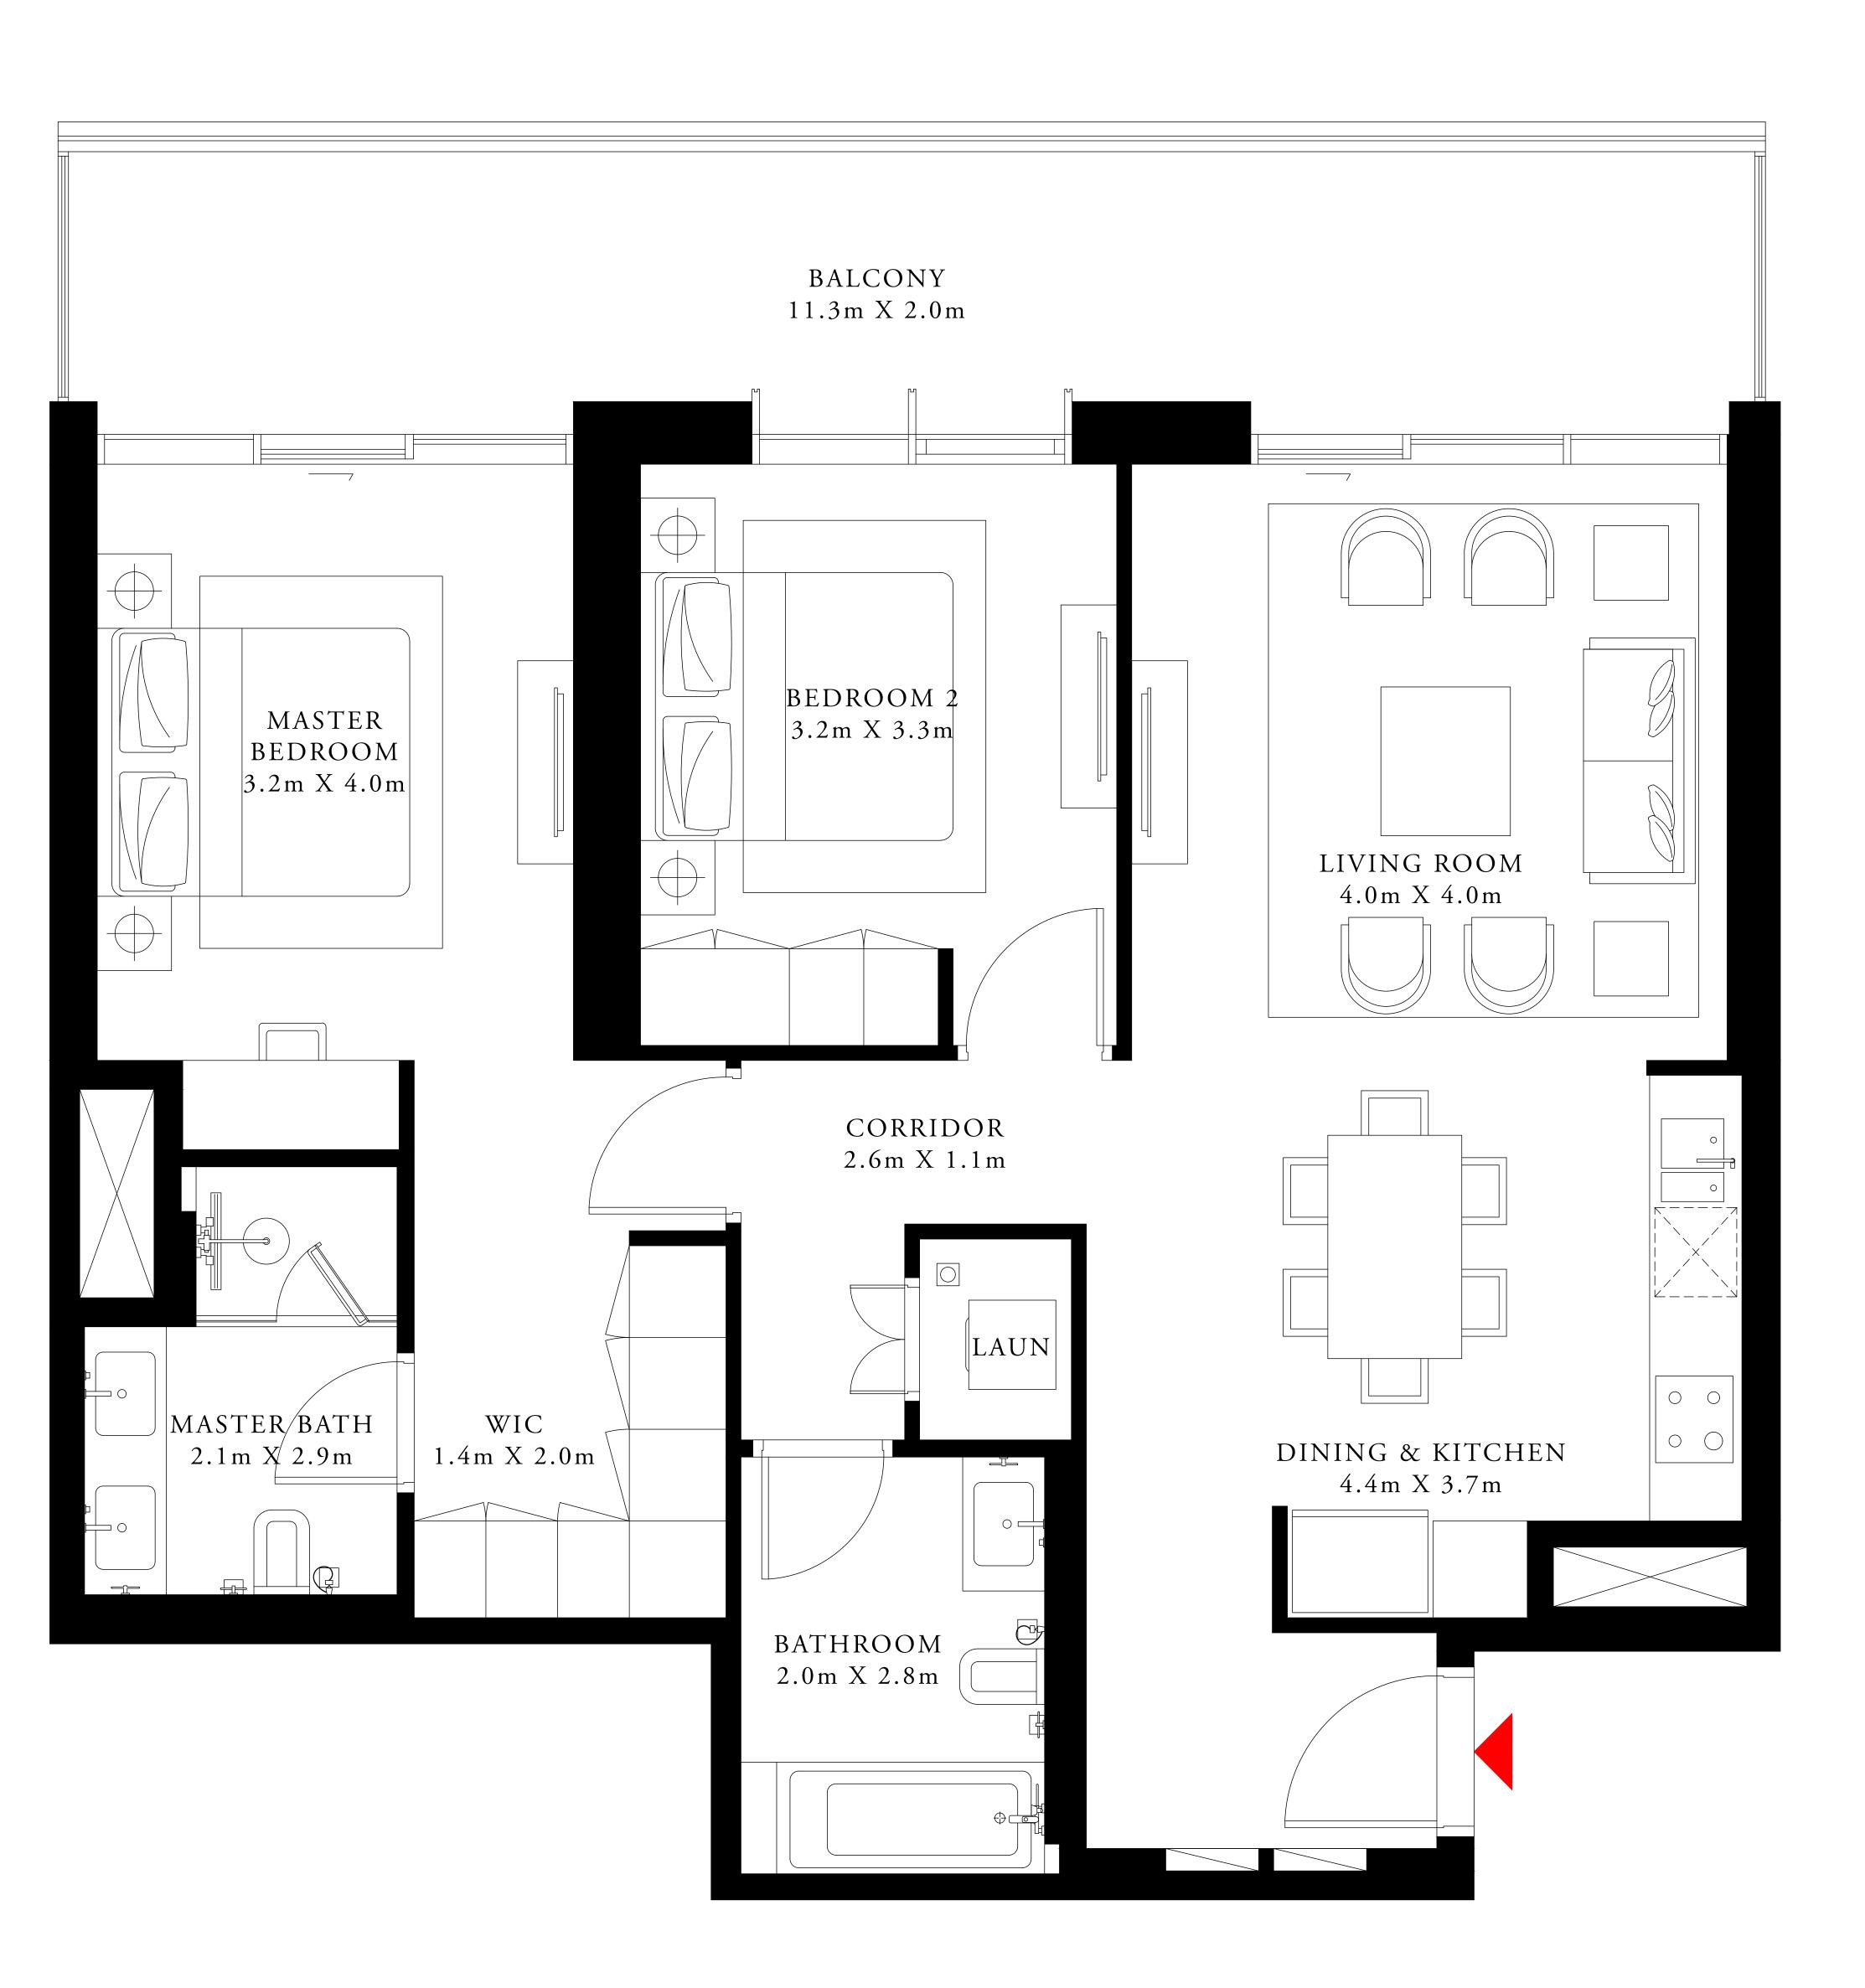

# 2 BEDROOM TYPE 1

UNIT M03 MEZZANINE LEVEL

SUITE AREA

997.06 SQ.FT.

106.99 SQ.FT.

BALCONY AREA

TOTAL AREA

1104.05 SQ.FT.

KEY PLAN

7. The developer reserves the right to make revisions / alterations, at it's absolute discretion, without any liability whatsoever.

92.63 SQ.M.

9.94 SQ.M.

102.57 SQ.M.

KEY SECTION

| TOWER 1 | TOWER 2 |
|---------|---------|
|         |         |
|         |         |