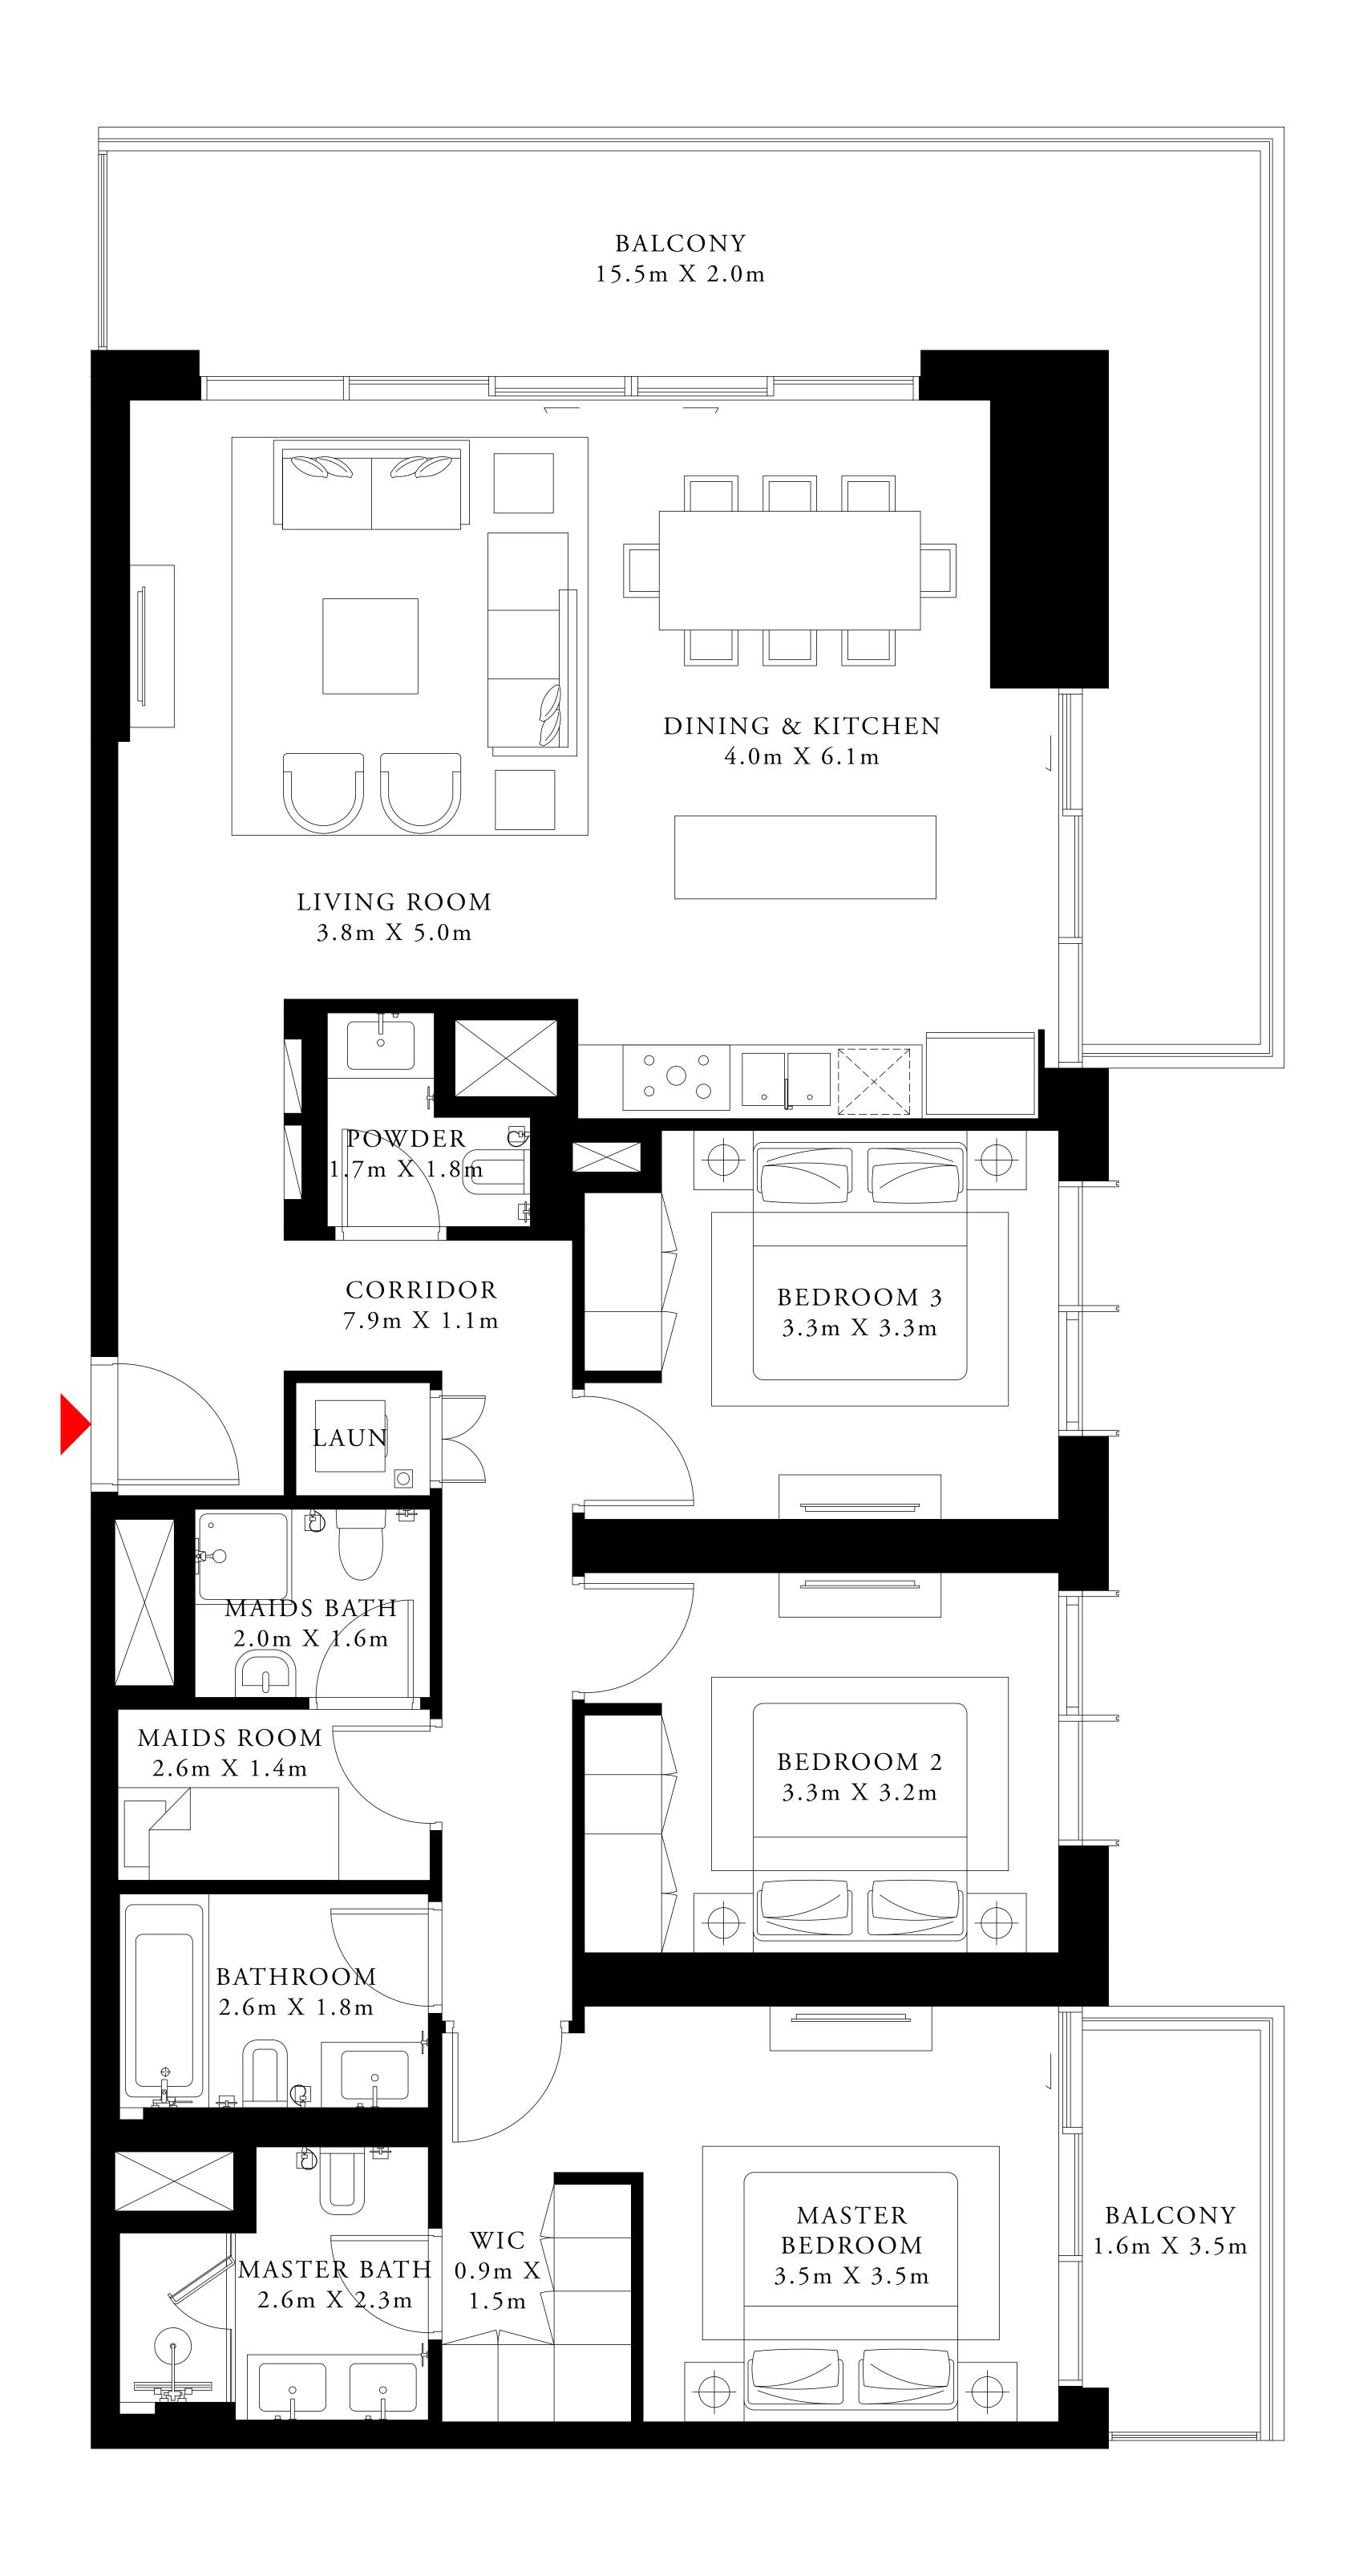

# 2 BEDROOM TYPE 1

UNIT M03 MEZZANINE LEVEL

SUITE AREA

997.06 SQ.FT.

106.99 SQ.FT.

BALCONY AREA

TOTAL AREA

1104.05 SQ.FT.

KEY PLAN

7. The developer reserves the right to make revisions / alterations, at it's absolute discretion, without any liability whatsoever.

92.63 SQ.M.

9.94 SQ.M.

102.57 SQ.M.

KEY SECTION

| TOWER 1 | TOWER 2 |
|---------|---------|
|         |         |
|         |         |

FLOOR PLAN 1. All dimensions are in imperial and metric, and measured from finish to finish excluding construction tolerances. 2. All materials, dimensions, and drawings are approximate only. 3. Information is subject to change without notice, at developer's absolute discretion. 4. Actual area may vary from the stated area. 5. Drawings not to scale. 6. All images used are for illustrative purposes only and do not represent the actual size, features, specifications, fittings, and furnishings.