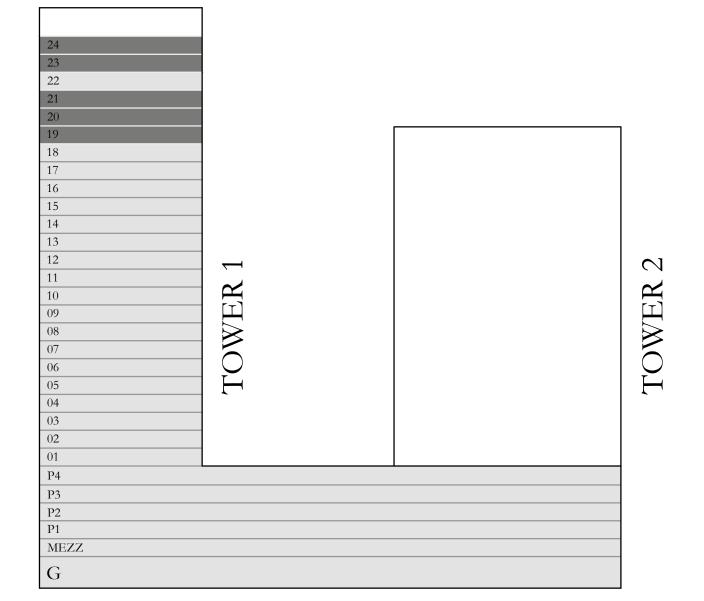

KEY PLAN

FLOOR PLAN 1. All dimensions are in imperial and metric, and measured from finish to finish excluding construction tolerances. 2. All materials, dimensions, and drawings are approximate only. 3. Information is subject to change without notice, at developer's absolute discretion. 4. Actual area may vary from the stated area. 5. Drawings not to scale. 6. All images used are for illustrative purposes only and do not represent the actual size, features, specifications, fittings, and furnishings. 7. The developer reserves the right to make revisions / alterations, at it's absolute discretion, without any liability whatsoever.

KEY PLAN

7. The developer reserves the right to make revisions / alterations, at it's absolute discretion, without any liability whatsoever.

66.03 SQ.M.

9.07 SQ.M.

75.10 SQ.M.

KEY SECTION

| TOWER 1 | TOWER 2 |
|---------|---------|
|         |         |
|         |         |

KEY PLAN

7. The developer reserves the right to make revisions / alterations, at it's absolute discretion, without any liability whatsoever.

92.63 SQ.M.

9.94 SQ.M.

102.57 SQ.M.

KEY SECTION

| TOWER 1 | TOWER 2 |
|---------|---------|
|         |         |
|         |         |