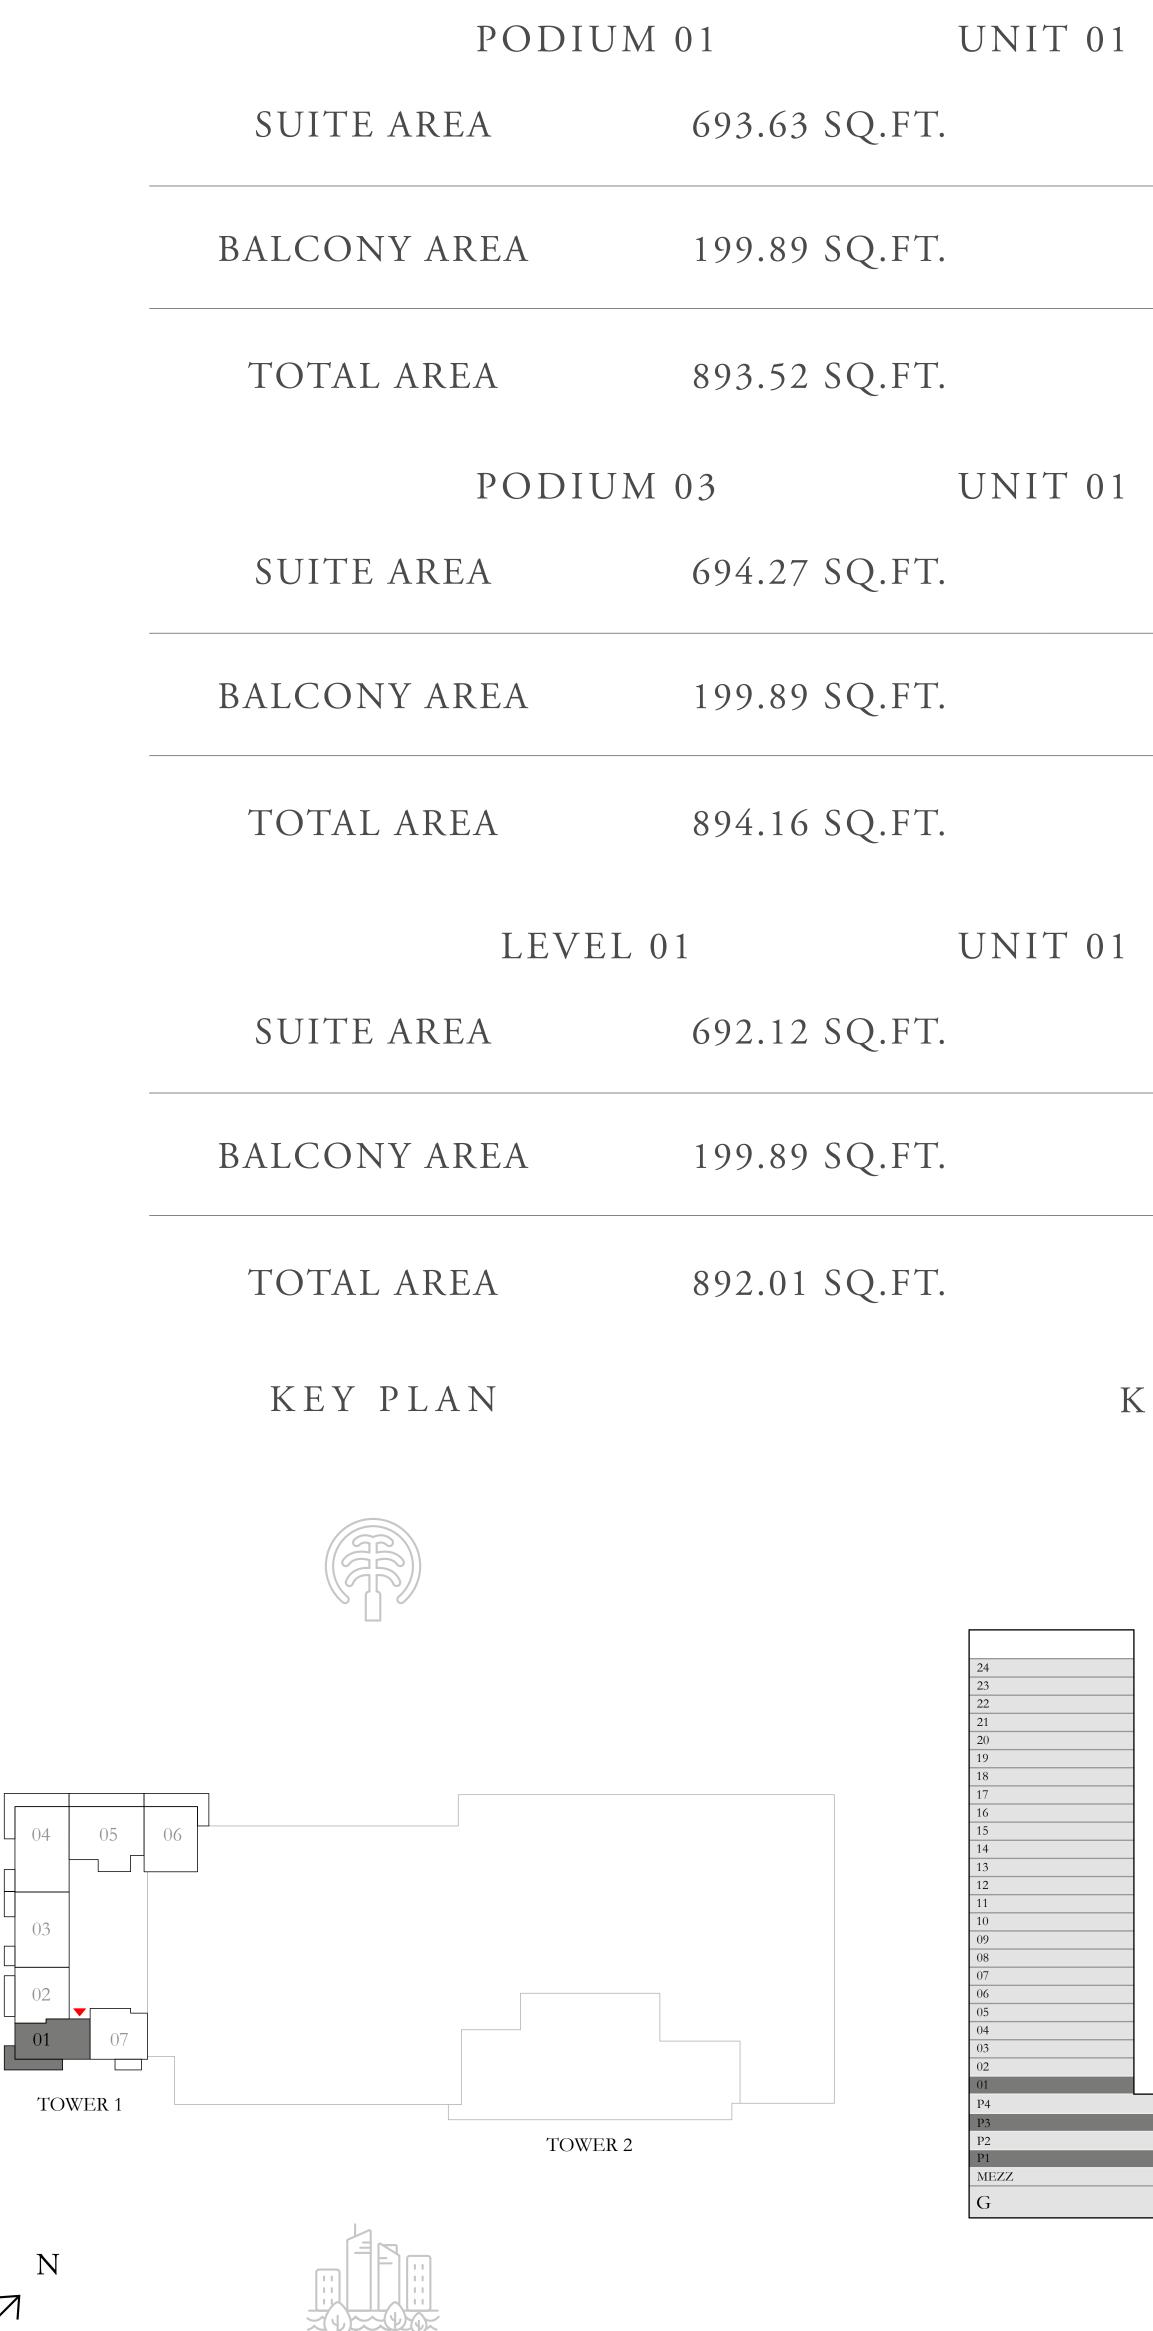

#### 1 BEDROOM 2A

|                                       | PO                | DDIUM (  | )1     |        | UNIT 02                                                                                                                    |           |      |
|---------------------------------------|-------------------|----------|--------|--------|----------------------------------------------------------------------------------------------------------------------------|-----------|------|
|                                       | SUITE AREA        |          | 711.06 | SQ.FT. |                                                                                                                            | 66.06 SQ  | .M.  |
|                                       | BALCONY AREA      | ł        | 112.27 | SQ.FT. |                                                                                                                            | 10.43 SQ. | М.   |
|                                       | TOTAL AREA        |          | 823.33 | SQ.FT. |                                                                                                                            | 76.49 SQ. | М.   |
|                                       | PO                | ODIUM (  | )3     |        | UNIT 02                                                                                                                    |           |      |
|                                       | SUITE AREA        |          | 710.53 | SQ.FT. |                                                                                                                            | 66.01 SQ  | .M.  |
|                                       | BALCONY AREA      | A        | 112.27 | SQ.FT. |                                                                                                                            | 10.43 SQ. | М.   |
|                                       | TOTAL AREA        |          | 822.80 | SQ.FT. |                                                                                                                            | 76.44 SQ. | Μ.   |
|                                       | Ι                 | LEVEL 01 |        |        | UNIT 02                                                                                                                    |           |      |
|                                       | SUITE AREA        |          | 711.93 | SQ.FT. |                                                                                                                            | 66.14 SQ  | .M.  |
|                                       | BALCONY AREA      | A        | 112.27 | SQ.FT. |                                                                                                                            | 10.43 SQ. | М.   |
|                                       | TOTAL AREA        |          | 824.20 | SQ.FT. |                                                                                                                            | 76.57 SQ. | М.   |
|                                       | KEY PLAN          |          |        |        | K                                                                                                                          | EY SEC    | ΓΙΟΝ |
|                                       |                   |          |        |        | 24                                                                                                                         |           |      |
| 04 05<br>03<br>02<br>01 07<br>TOWER 1 | 06                |          |        |        | 23   22   21   20   19   18   17   16   15   14   13   12   11   10   09   08   07   06   05   04   03   02   01   P4   P3 | TOWER 1   |      |
| Ν                                     |                   | TOWER 2  |        |        | P2<br>P1<br>MEZZ<br>G                                                                                                      |           |      |
| 7                                     | $\frac{   }{   }$ |          |        |        |                                                                                                                            |           |      |