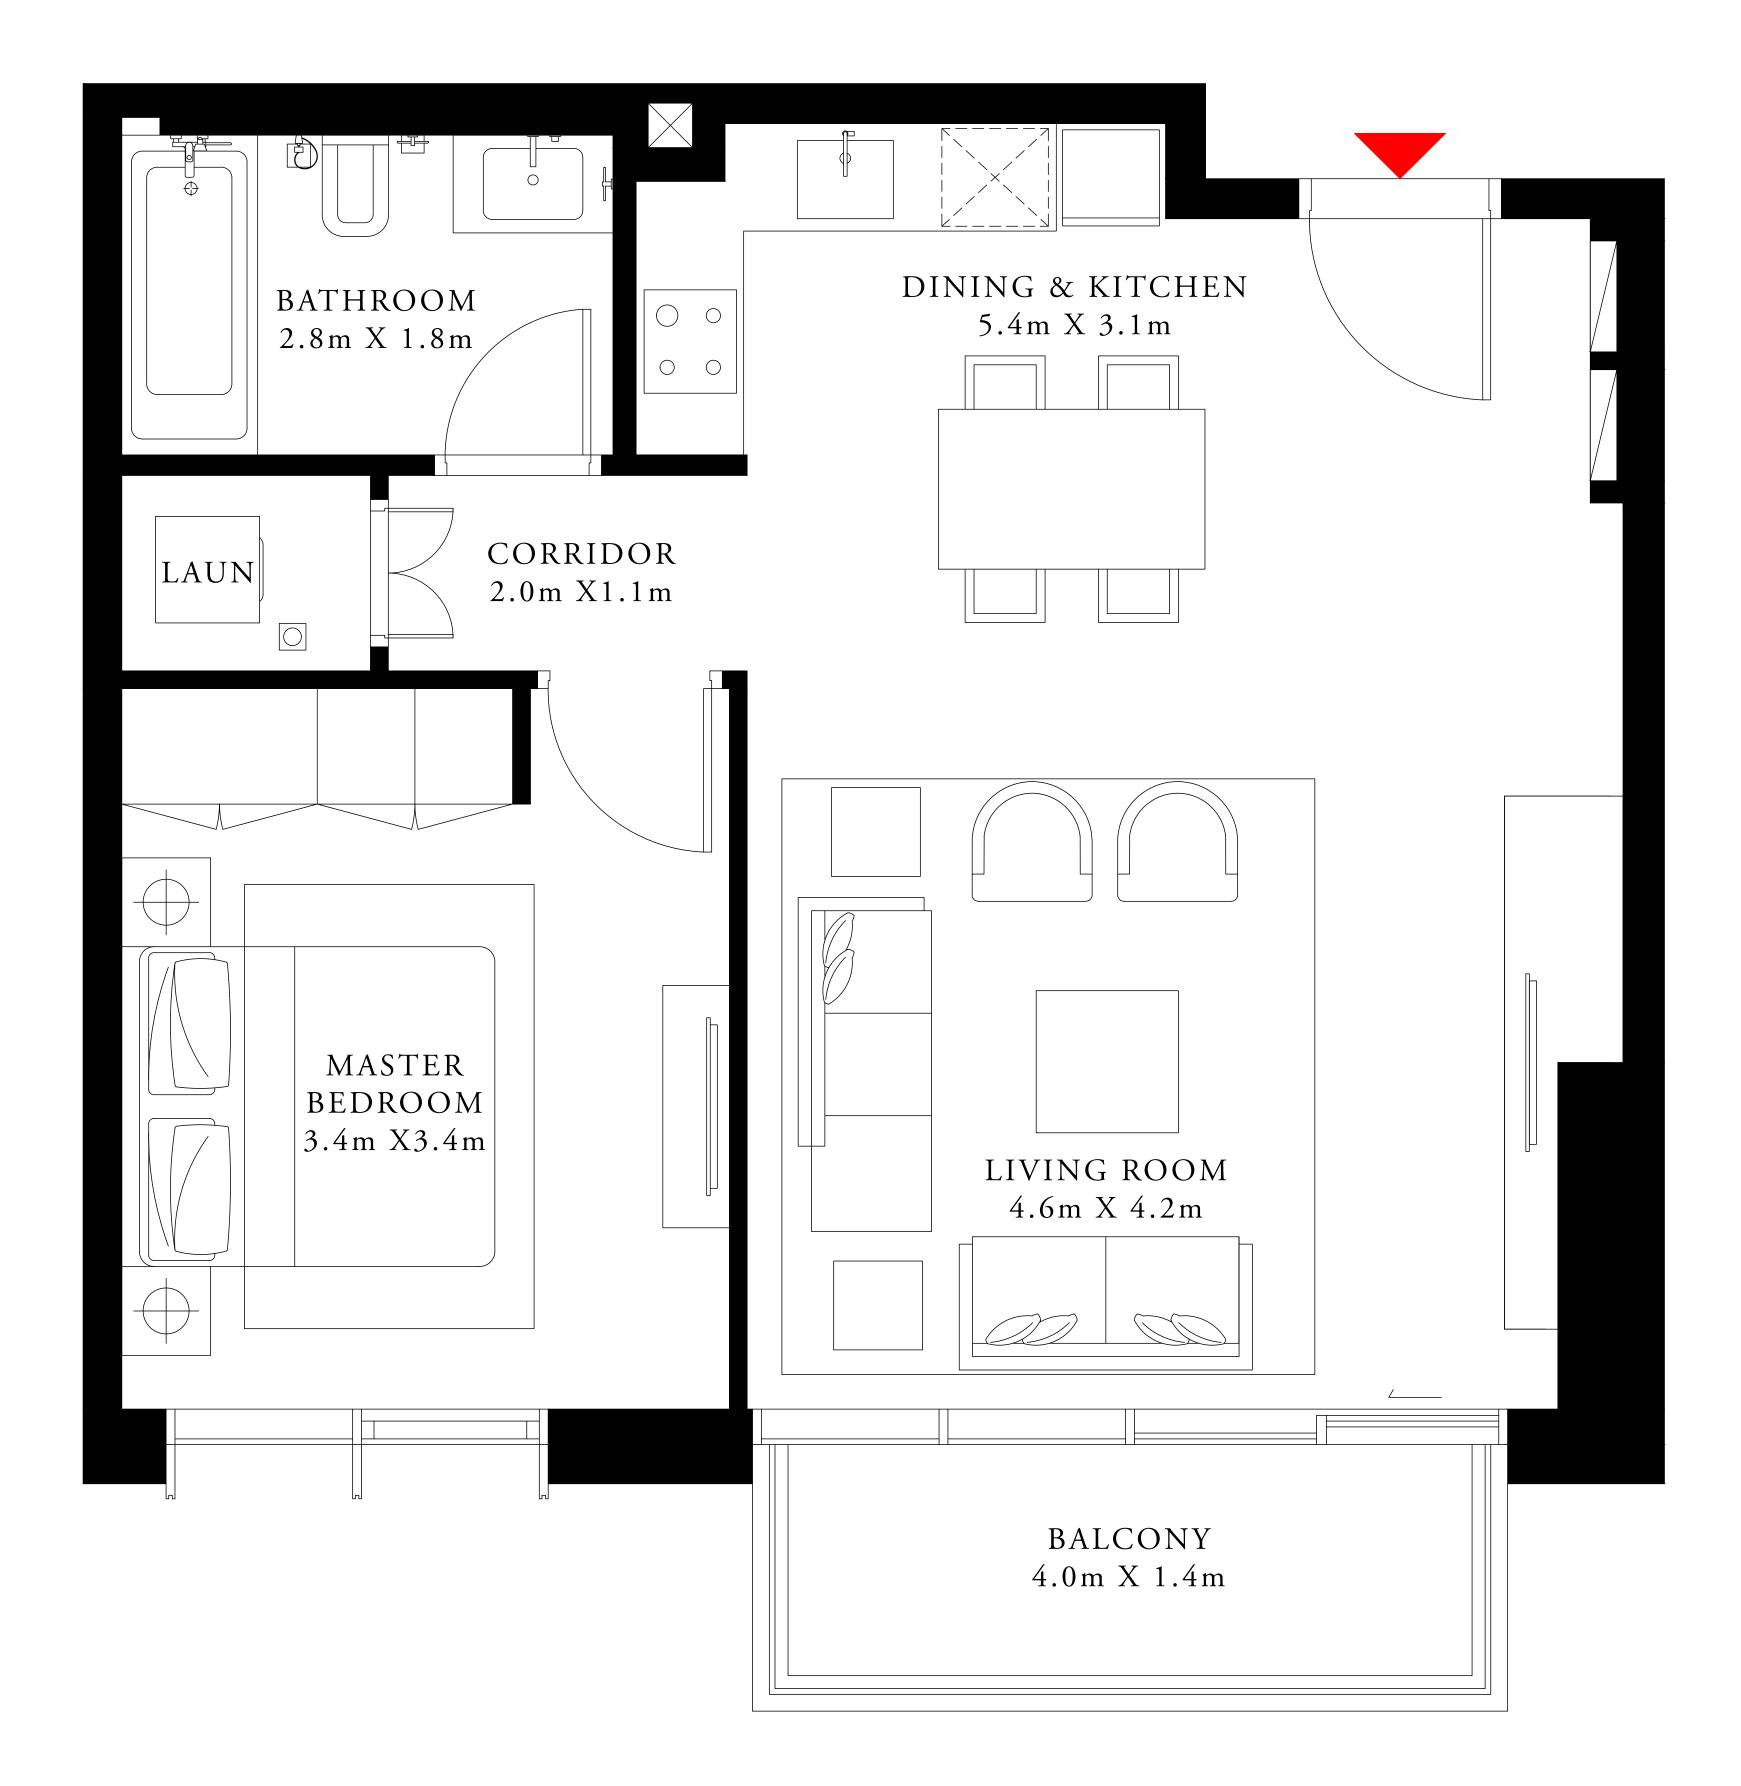

#### 1 BEDROOM TYPE 3A

| POD          | IUM 01        | UNIT 07 |
|--------------|---------------|---------|
| SUITE AREA   | 696.32 SQ.FT. |         |
| BALCONY AREA | 71.69 SQ.FT.  |         |
| TOTAL AREA   | 768.01 SQ.FT. |         |

| LEVE             | L 01 UNIT 0   |
|------------------|---------------|
| SUITE AREA       | 696.10 SQ.FT. |
| <br>BALCONY AREA | 71.69 SQ.FT.  |
| <br>TOTAL AREA   | 767.79 SQ.FT. |

KEY PLAN

FLOOR PLAN 1. All dimensions are in imperial and metric, and measured from finish to finish excluding construction tolerances. 2. All materials, dimensions, and drawings are approximate only. 3. Information is subject to change without notice, at developer's absolute discretion. 4. Actual area may vary from the stated area. 5. Drawings not to scale. 6. All images used are for illustrative purposes only and do not represent the actual size, features, specifications, fittings, and furnishings. 7. The developer reserves the right to make revisions / alterations, at it's absolute discretion, without any liability whatsoever.

64.69 SQ.M.

6.66 SQ.M.

71.35 SQ.M.

64.67 SQ.M.

6.66 SQ.M.

71.33 SQ.M.

| TOWER 1 | TOWER 2 |
|---------|---------|
|         |         |
|         |         |
|         |         |
|         |         |

BEACH ISLE