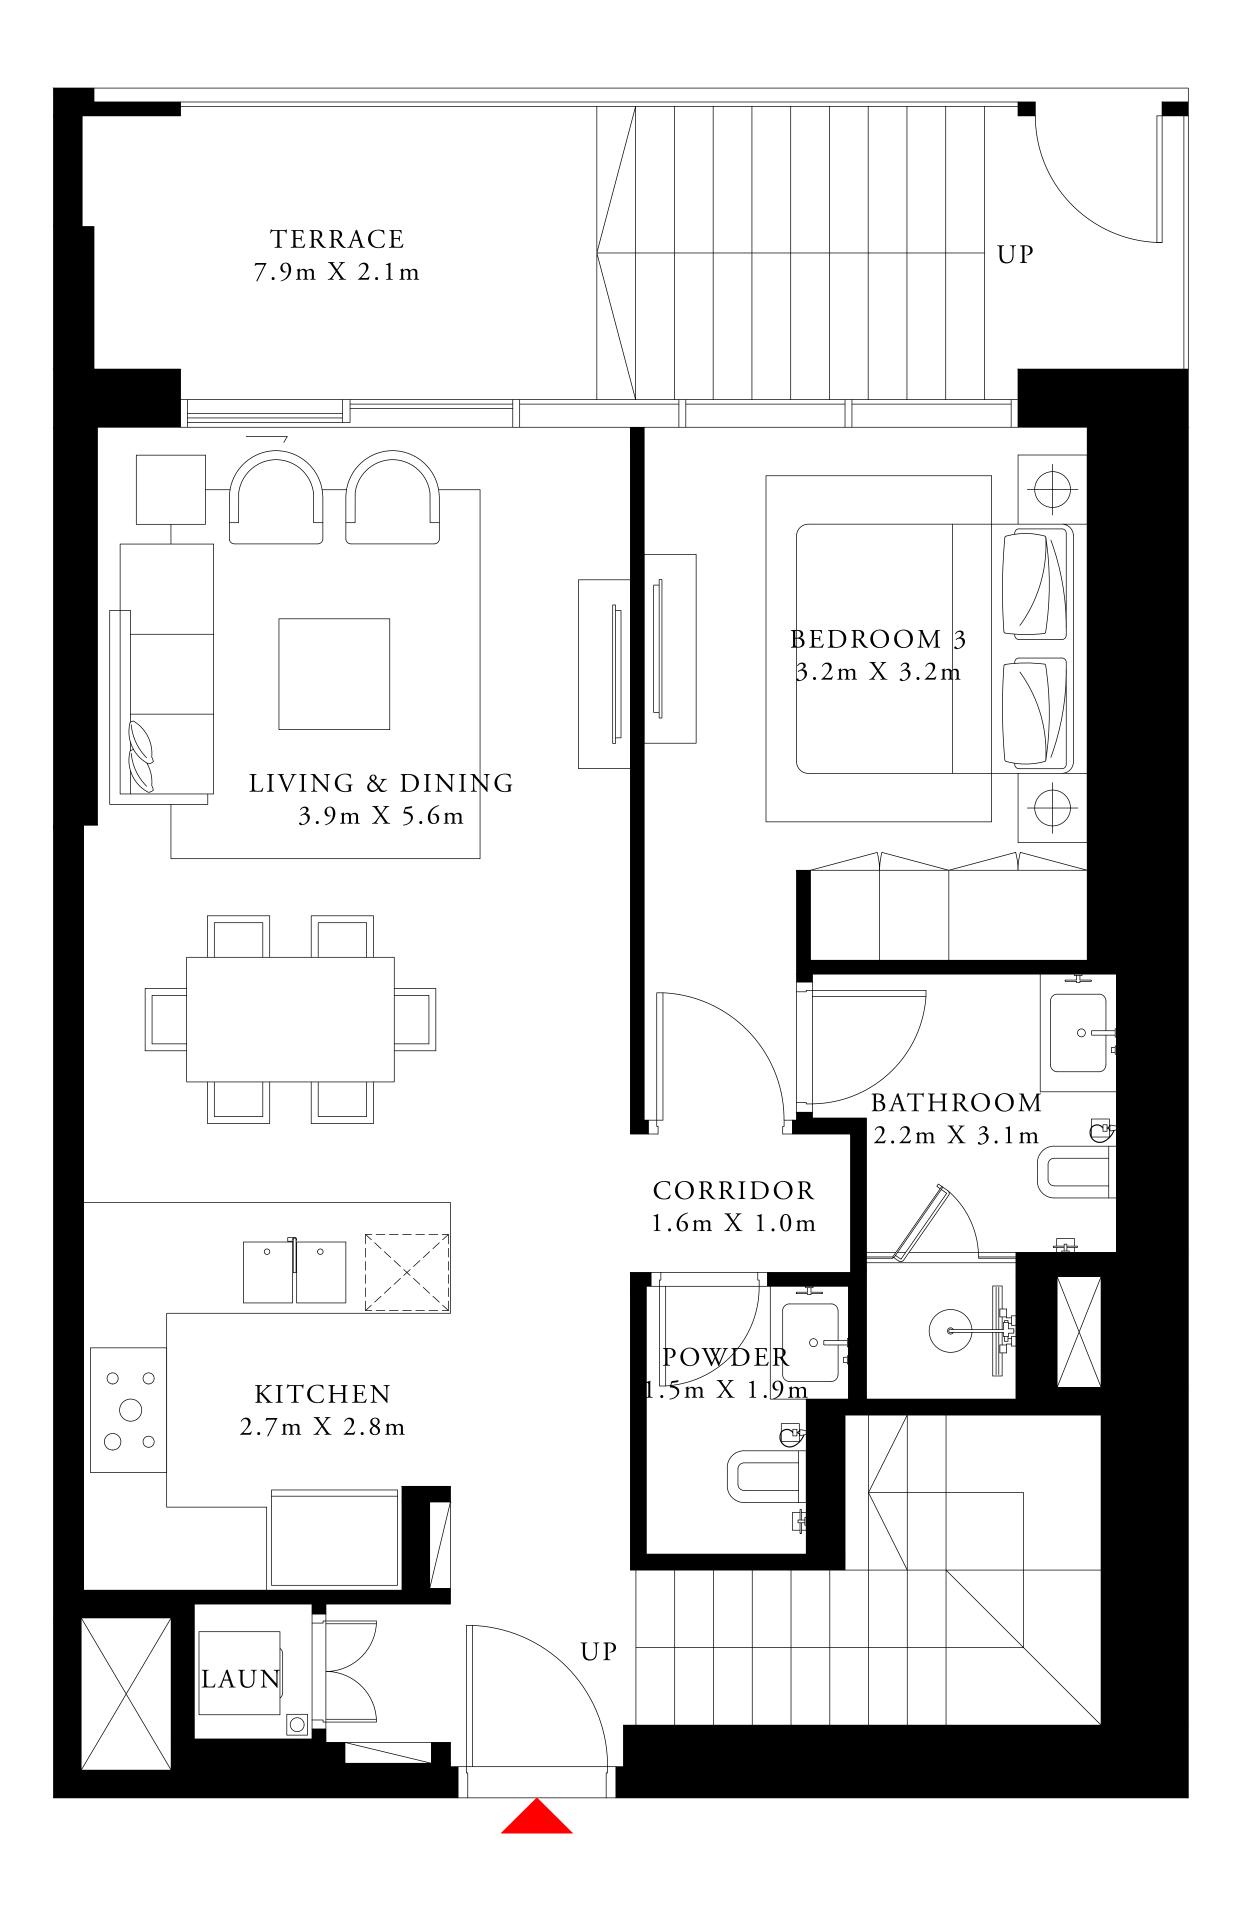

#### 1 BEDROOM TYPE 1

MEZZANINE LEVEL UNIT M01

SUITE AREA

694.06 SQ.FT.

BALCONY AREA

171.36 SQ.FT.

TOTAL AREA

865.42 SQ.FT.

KEY PLAN

FLOOR PLAN 1. All dimensions are in imperial and metric, and measured from finish to finish excluding construction tolerances. 2. All materials, dimensions, and drawings are approximate only. 3. Information is subject to change without notice, at developer's absolute discretion. 4. Actual area may vary from the stated area. 5. Drawings not to scale. 6. All images used are for illustrative purposes only and do not represent the actual size, features, specifications, fittings, and furnishings. 7. The developer reserves the right to make revisions / alterations, at it's absolute discretion, without any liability whatsoever.

64.48 SQ.M.

15.92 SQ.M.

80.40 SQ.M.

| TOWER 1 | TOWER 2 |
|---------|---------|
|         |         |
|         |         |

BEACH ISLE

TOWER 1