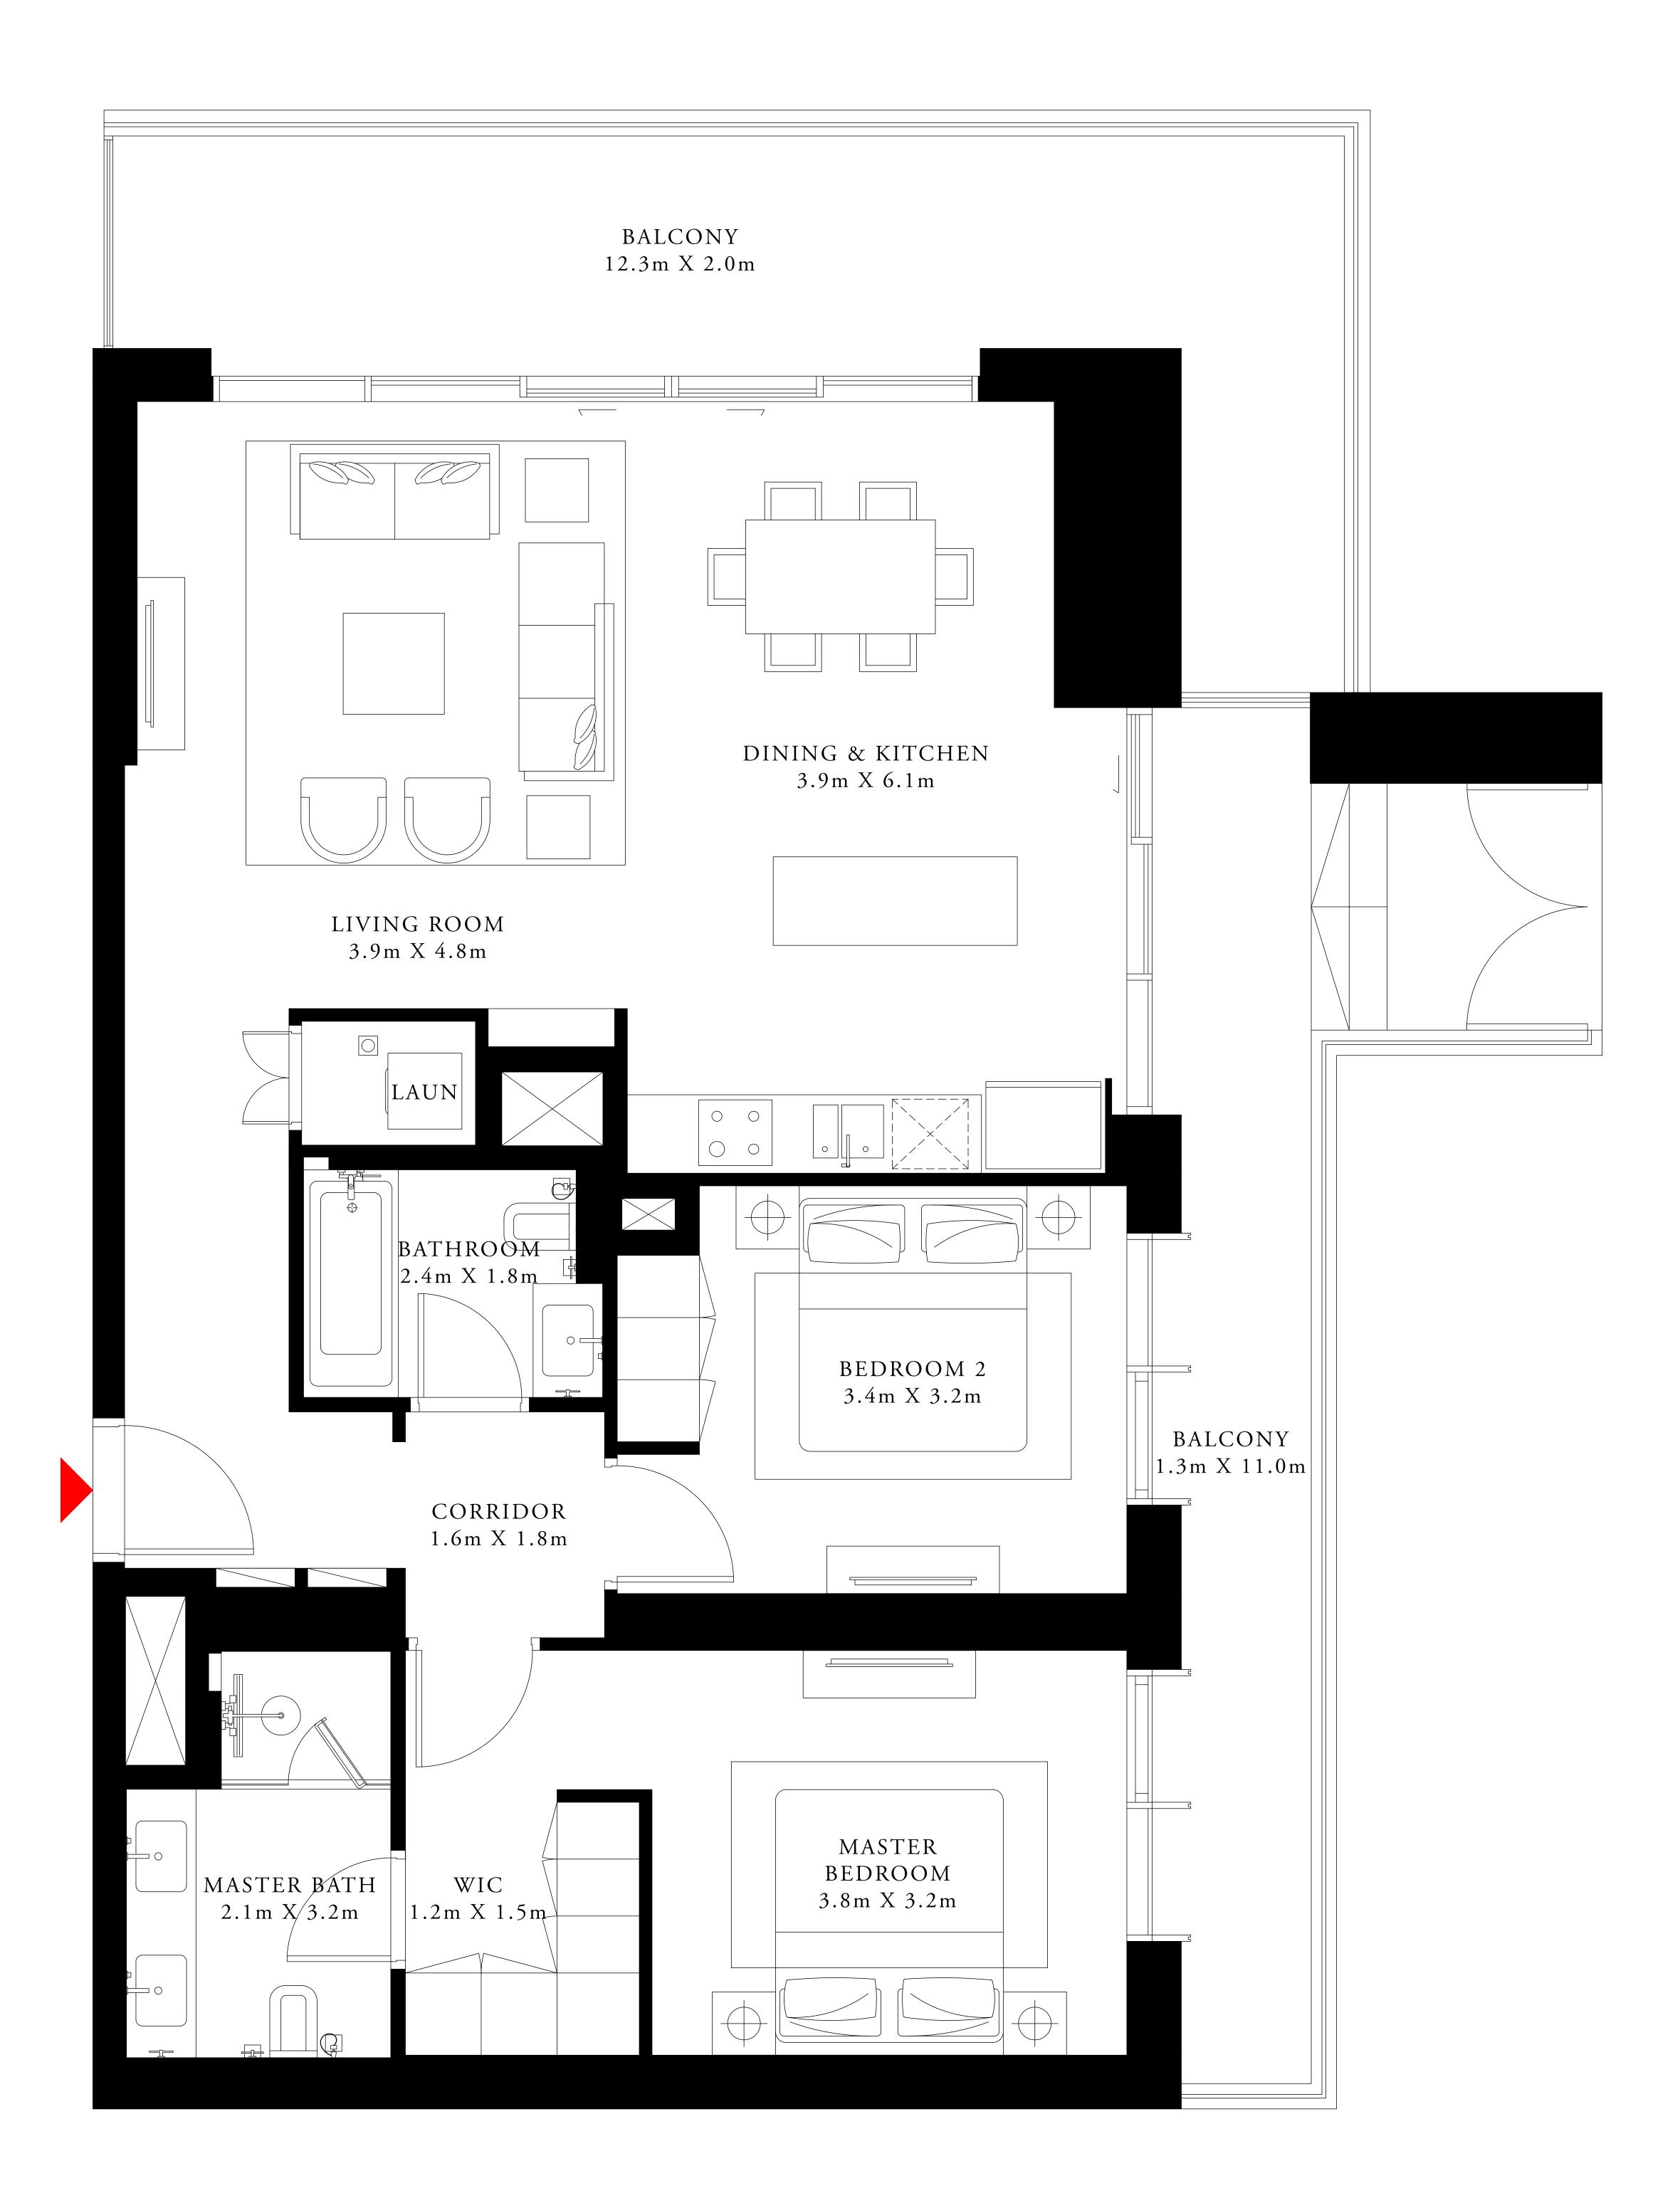

#### 1 BEDROOM TYPE 1

MEZZANINE LEVEL UNIT M01

SUITE AREA

694.06 SQ.FT.

BALCONY AREA

171.36 SQ.FT.

TOTAL AREA

865.42 SQ.FT.

64.48 SQ.M.

15.92 SQ.M.

80.40 SQ.M.

| TOWER 1 | TOWER 2 |
|---------|---------|
|         |         |
|         |         |

BEACH ISLE

TOWER 1