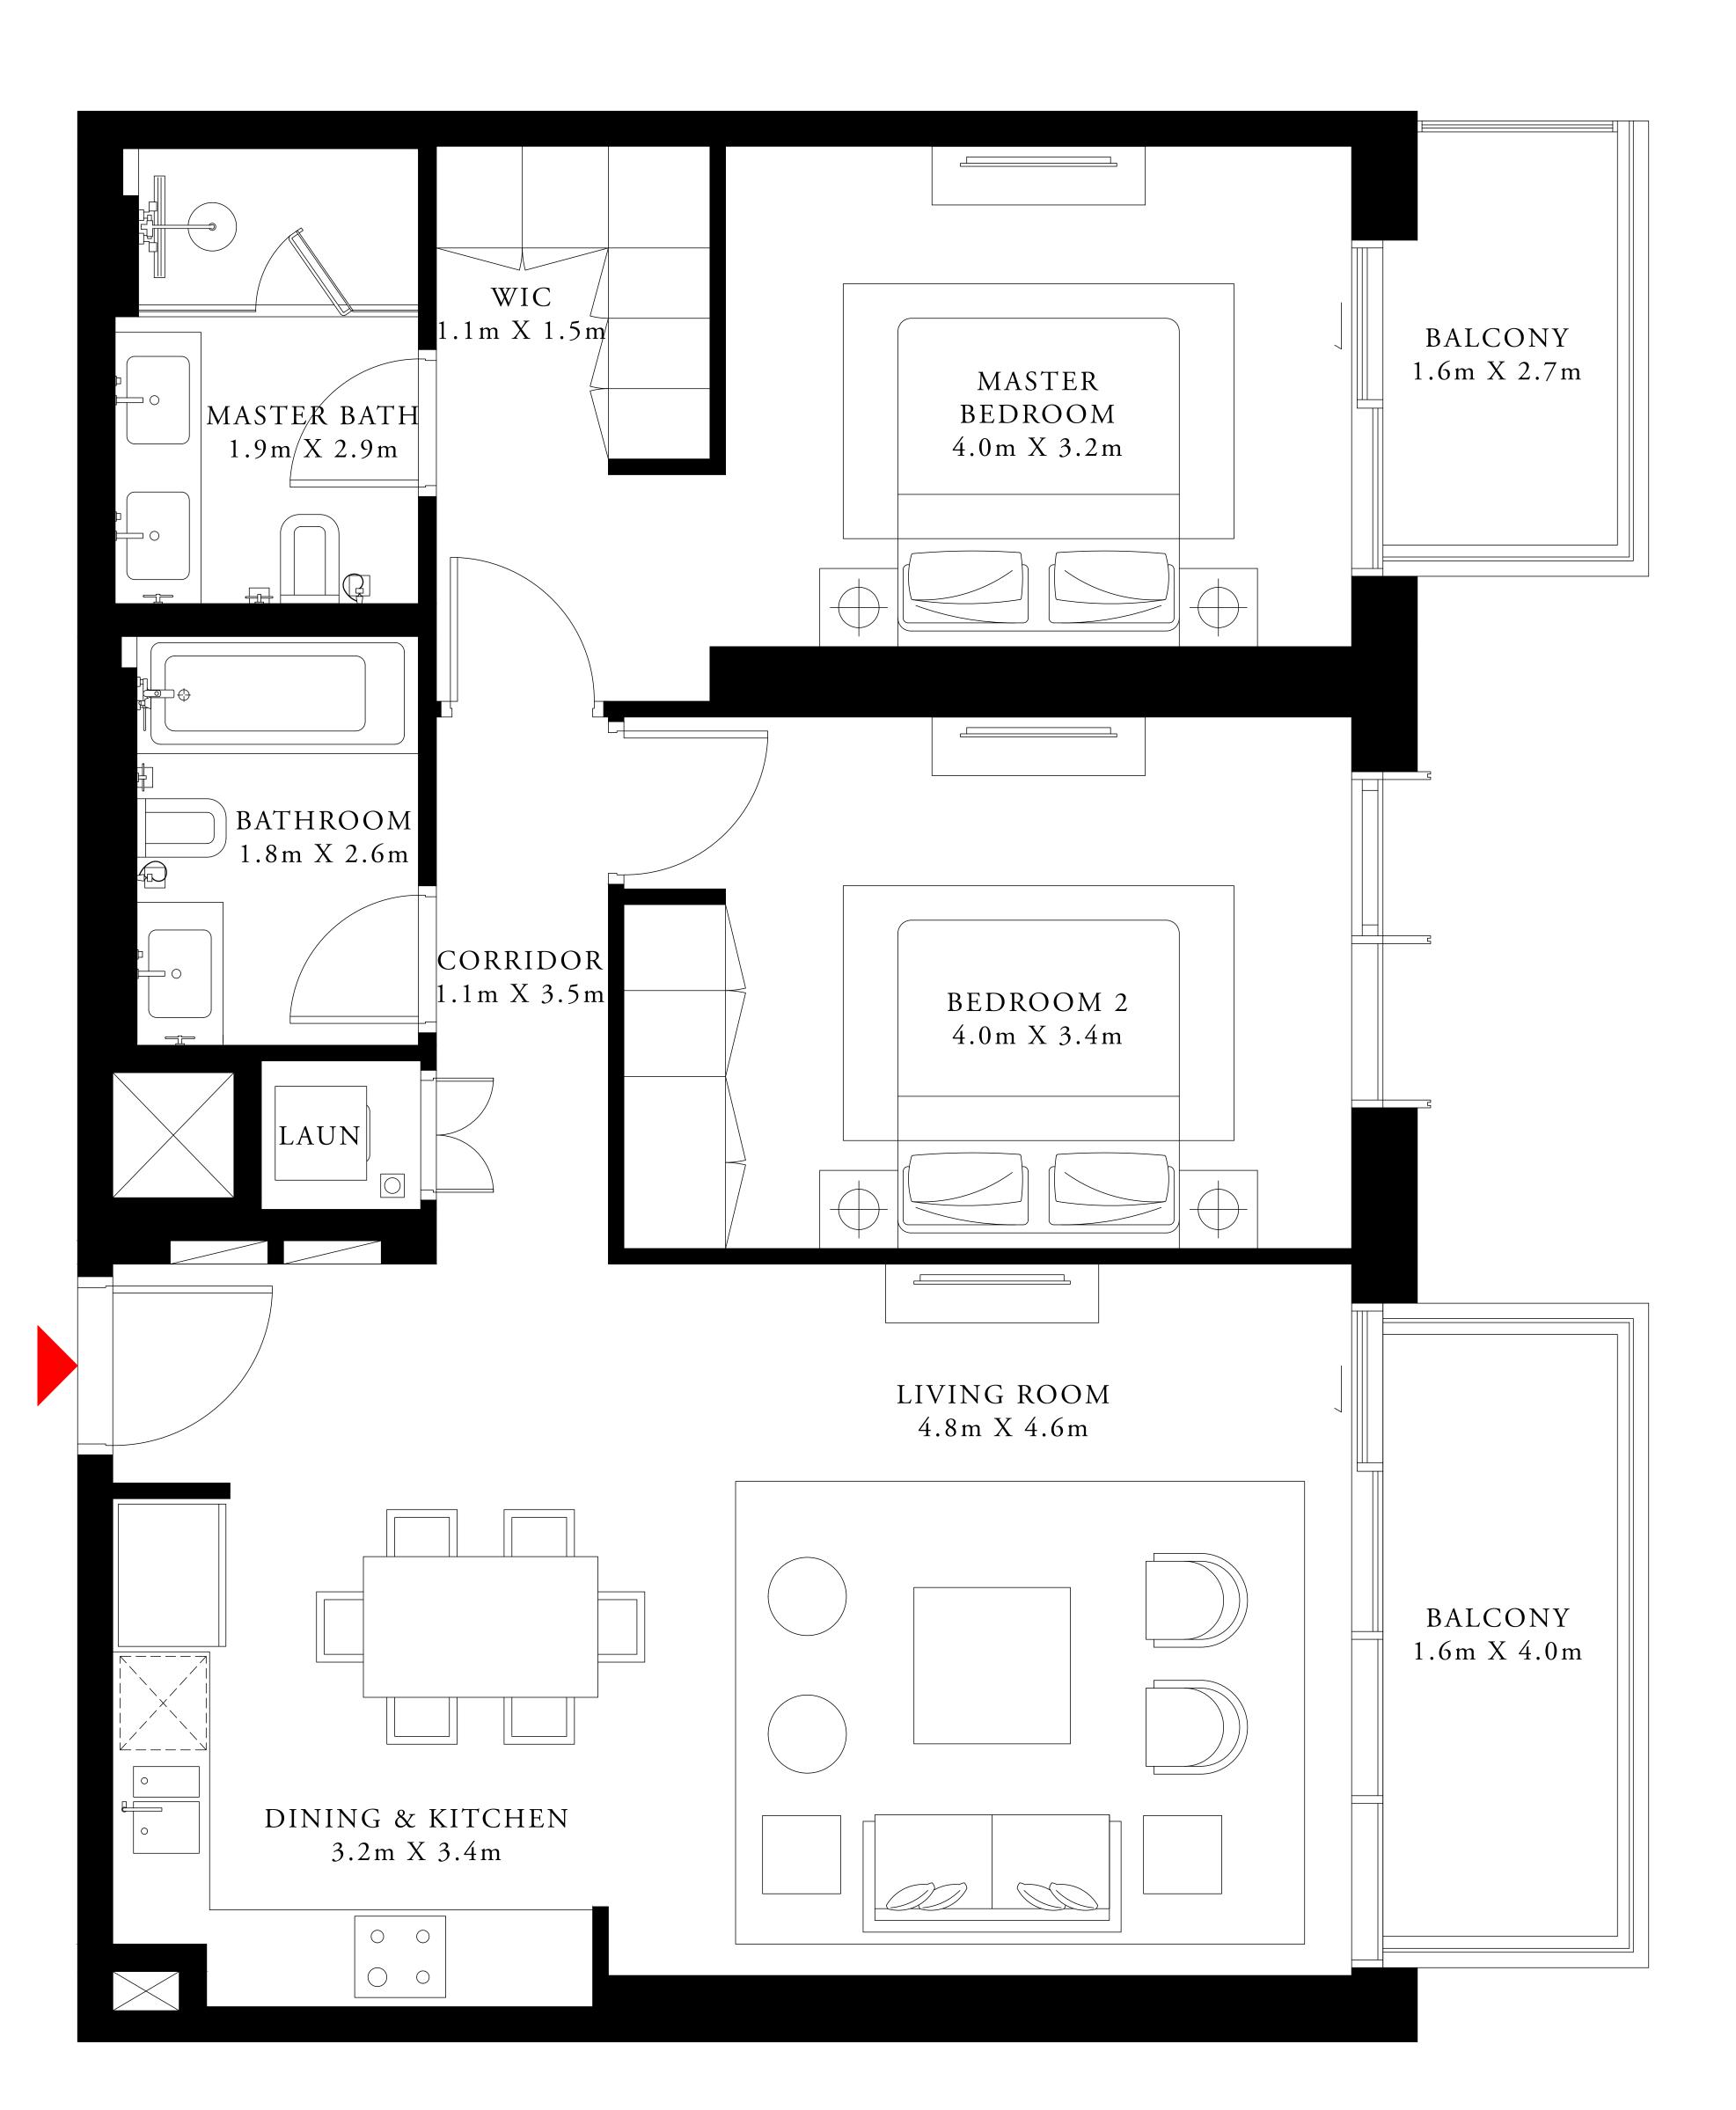

#### 2 BEDROOM TYPE 1A

LEVEL 22

UNIT 03

SUITE AREA

996.42 SQ.FT.

121.85 SQ.FT.

BALCONY AREA

TOTAL AREA

1118.27 SQ.FT.

KEY PLAN

FLOOR PLAN 1. All dimensions are in imperial and metric, and measured from finish to finish excluding construction tolerances. 2. All materials, dimensions, and drawings are approximate only. 3. Information is subject to change without notice, at developer's absolute discretion. 4. Actual area may vary from the stated area. 5. Drawings not to scale. 6. All images used are for illustrative purposes only and do not represent the actual size, features, specifications, fittings, and furnishings. 7. The developer reserves the right to make revisions / alterations, at it's absolute discretion, without any liability whatsoever.

92.57 SQ.M.

11.32 SQ.M.

103.89 SQ.M.

| TOWER 1 | TOWER 2 |
|---------|---------|
|         |         |
|         |         |

BEACH ISLE

TOWER 1