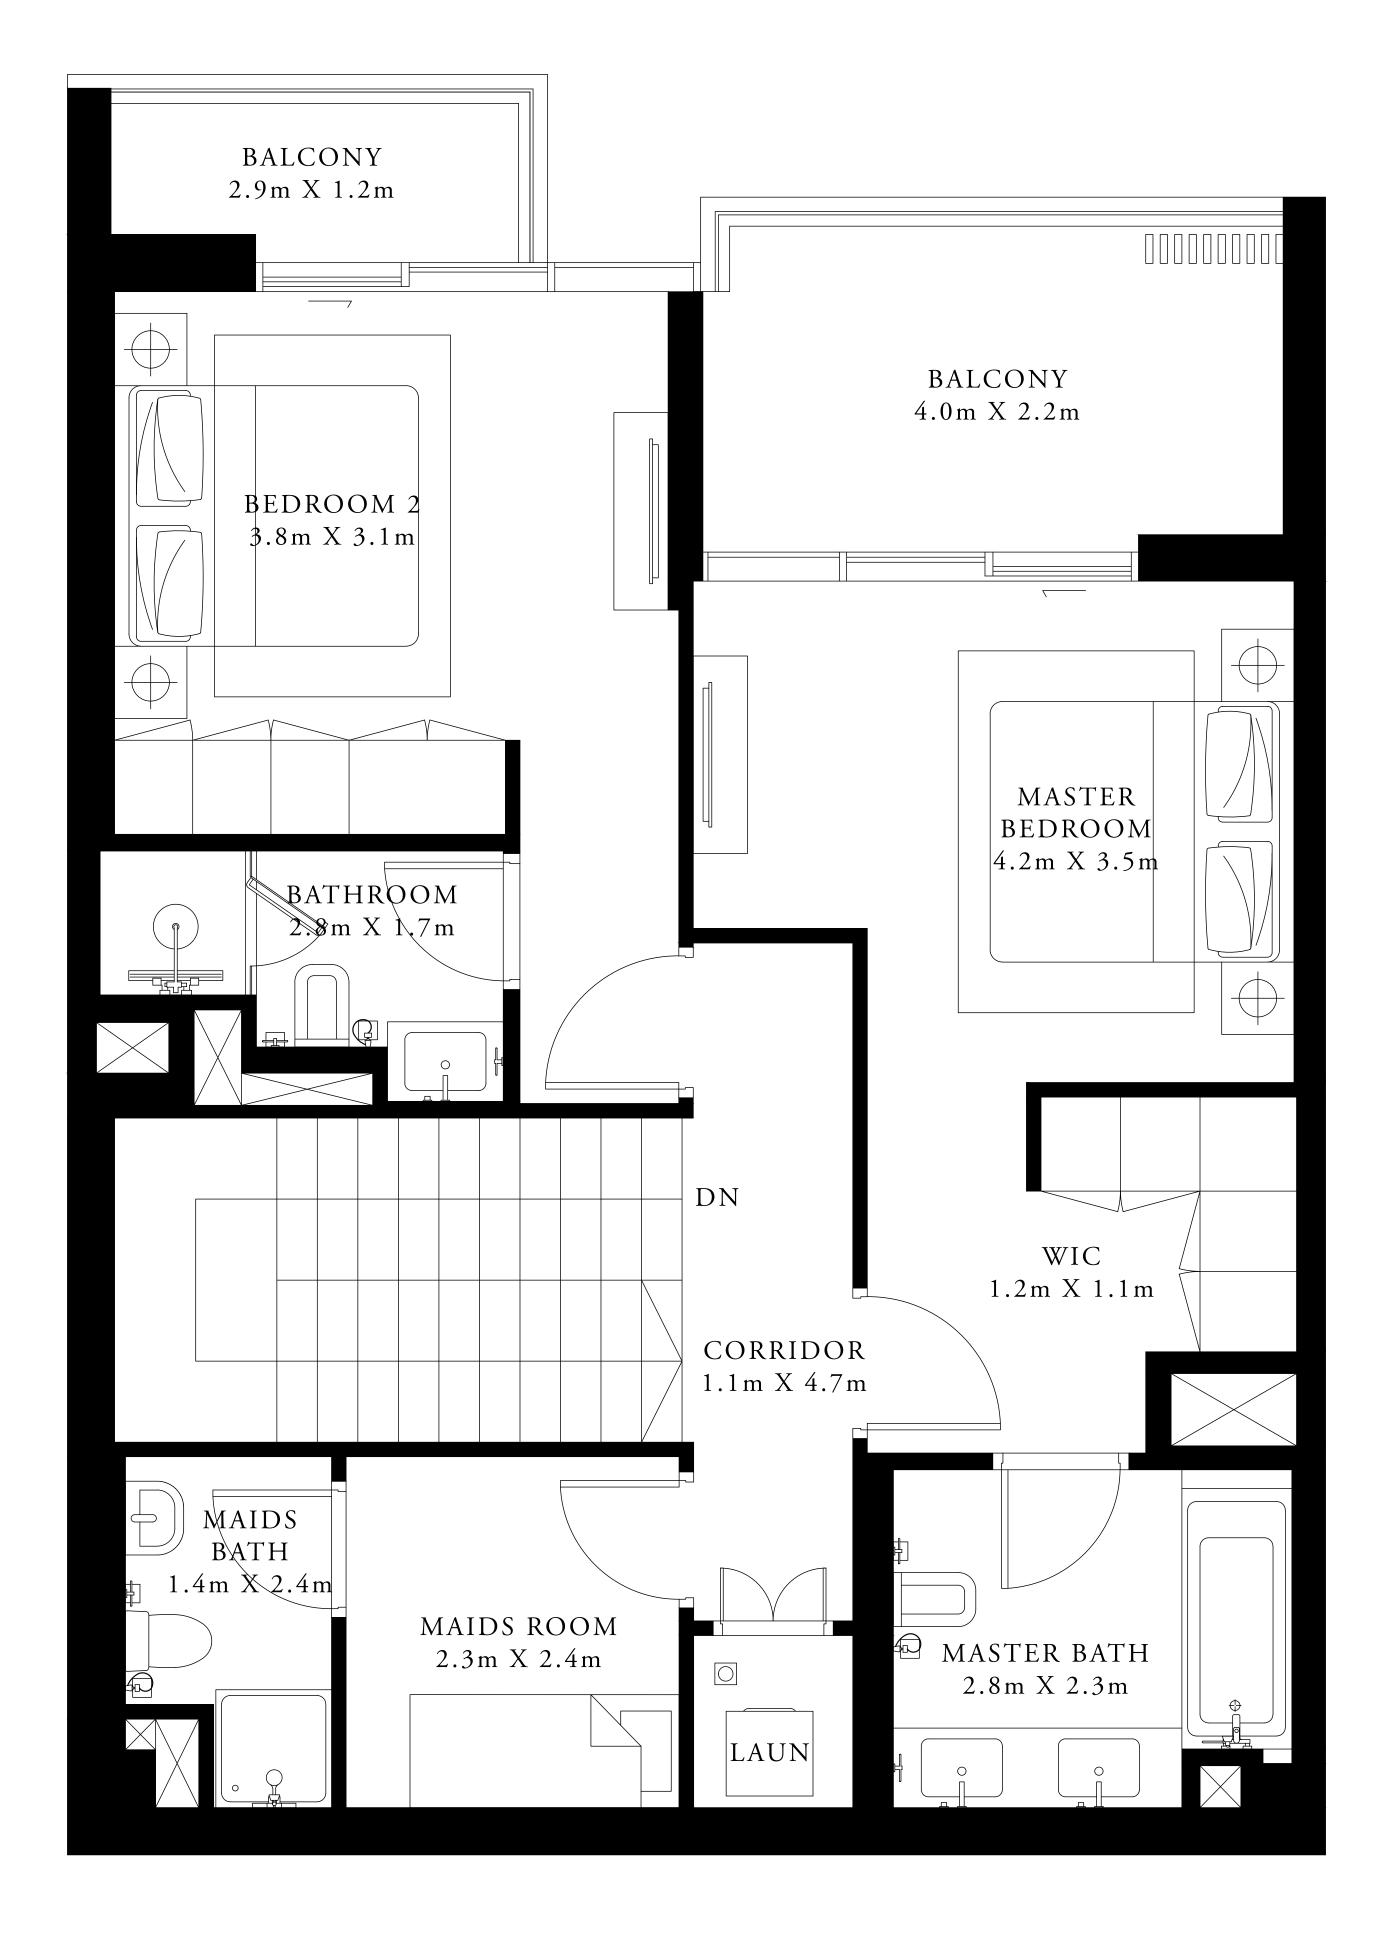

KEY PLAN

FLOOR PLAN 1. All dimensions are in imperial and metric, and measured from finish to finish excluding construction tolerances. 2. All materials, dimensions, and drawings are approximate only. 3. Information is subject to change without notice, at developer's absolute discretion. 4. Actual area may vary from the stated area. 5. Drawings not to scale. 6. All images used are for illustrative purposes only and do not represent the actual size, features, specifications, fittings, and furnishings. 7. The developer reserves the right to make revisions / alterations, at it's absolute discretion, without any liability whatsoever.