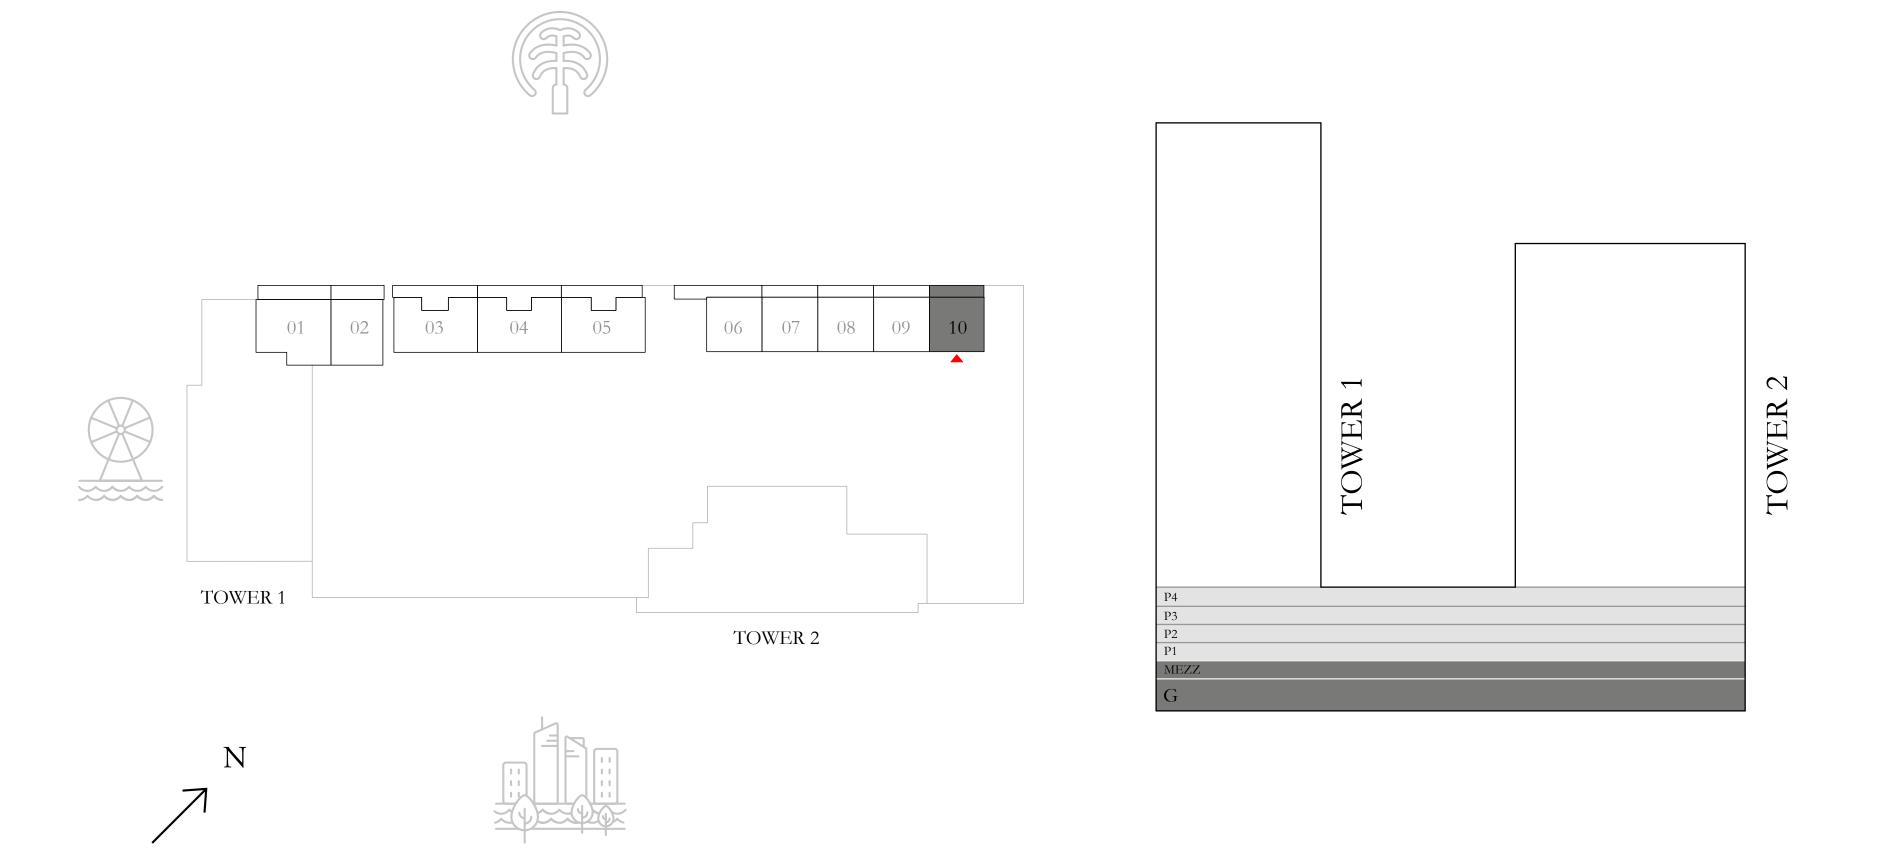

TOWER1

BEACH ISLE

TOWER 1

KEY PLAN

FLOOR PLAN 1. All dimensions are in imperial and metric, and measured from finish to finish excluding construction tolerances. 2. All materials, dimensions, and drawings are approximate only. 3. Information is subject to change without notice, at developer's absolute discretion. 4. Actual area may vary from the stated area. 5. Drawings not to scale. 6. All images used are for illustrative purposes only and do not represent the actual size, features, specifications, fittings, and furnishings. 7. The developer reserves the right to make revisions / alterations, at it's absolute discretion, without any liability whatsoever.