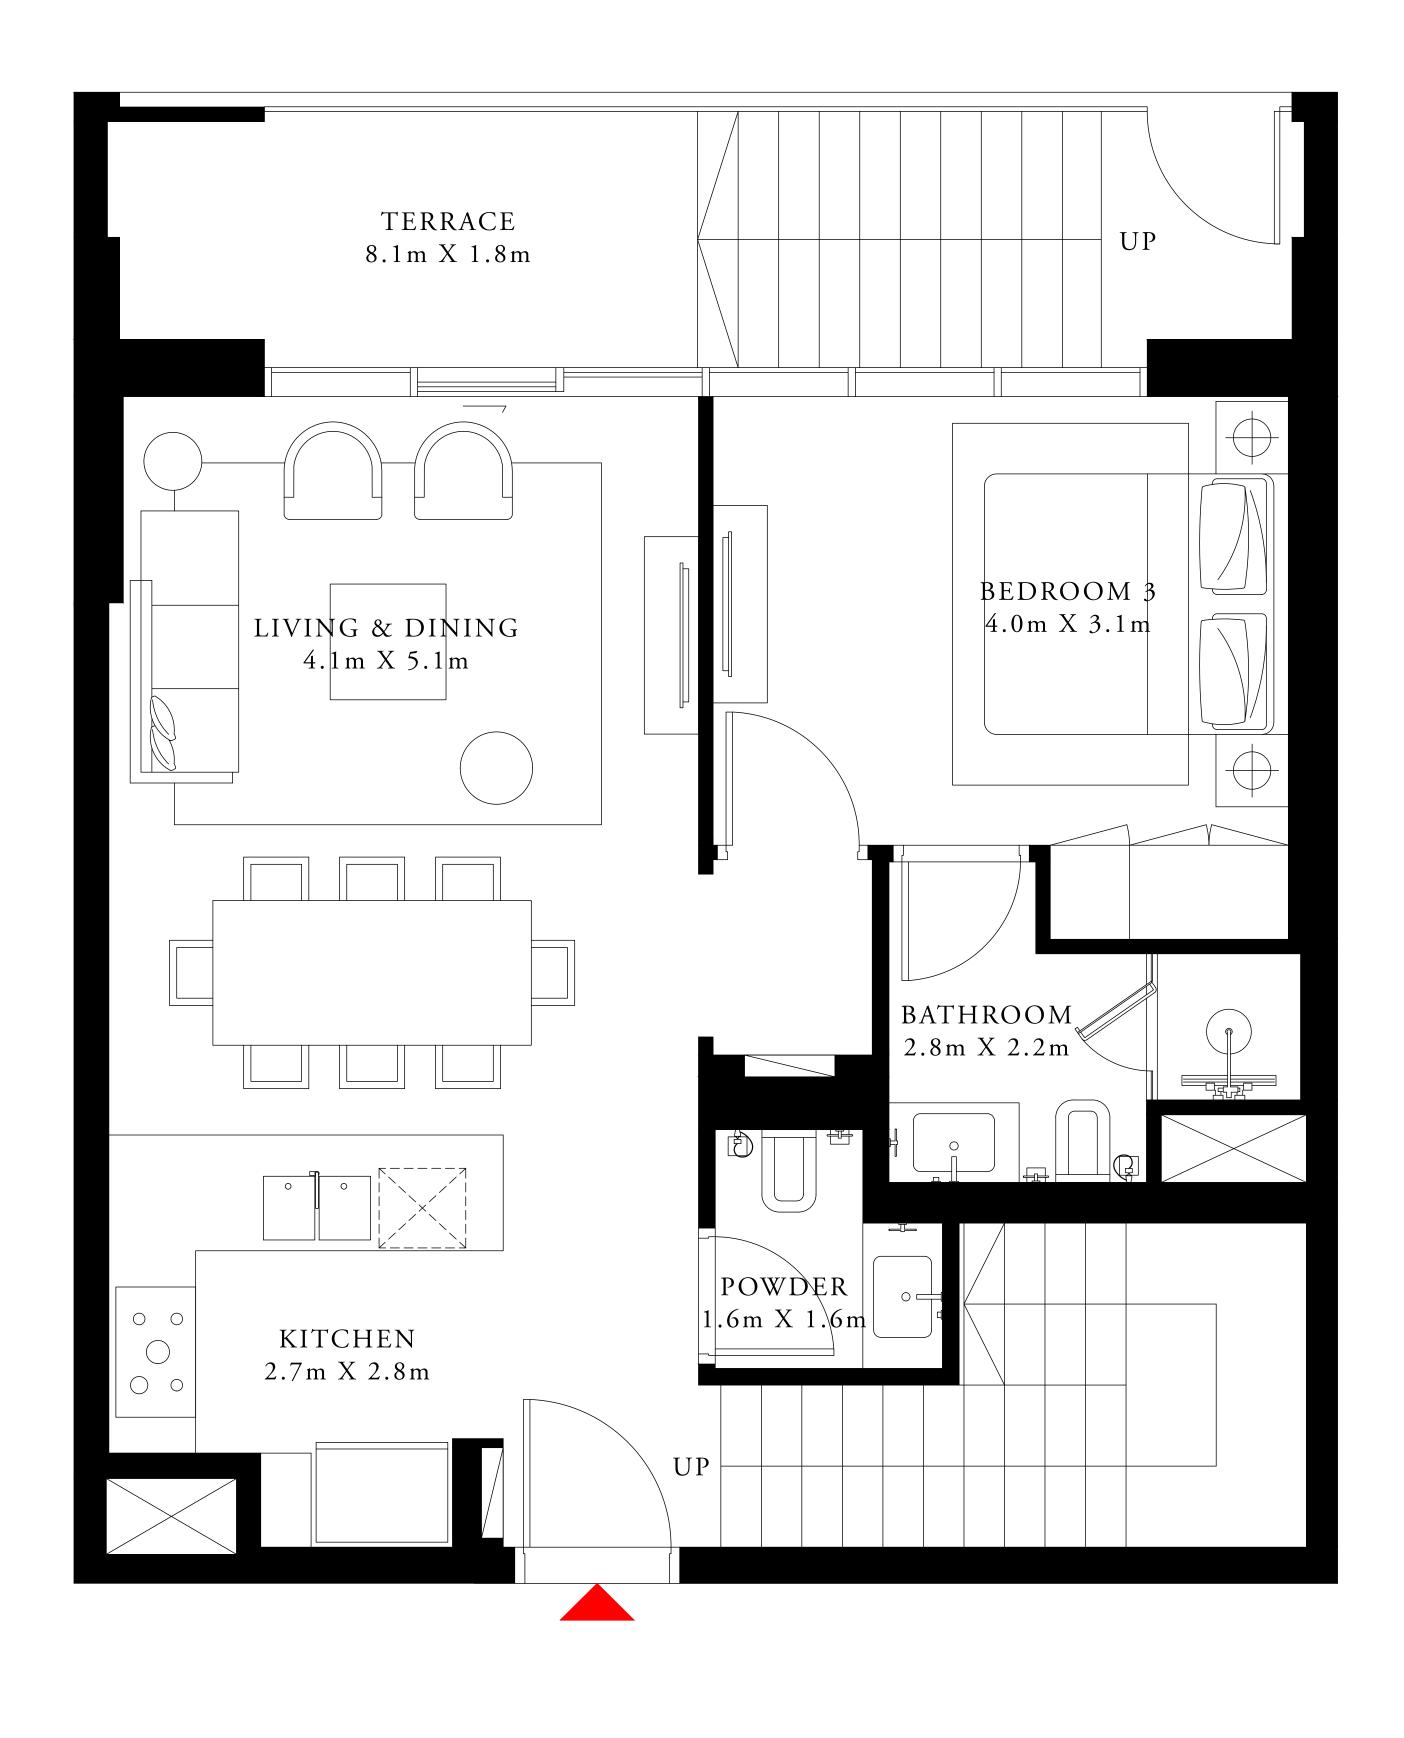

#### 1 BEDROOM TYPE 3A

| POD          | IUM 01        | UNIT 07 |
|--------------|---------------|---------|
| SUITE AREA   | 696.32 SQ.FT. |         |
| BALCONY AREA | 71.69 SQ.FT.  |         |
| TOTAL AREA   | 768.01 SQ.FT. |         |

| LEVE             | L 01 UNIT 0   |
|------------------|---------------|
| SUITE AREA       | 696.10 SQ.FT. |
| <br>BALCONY AREA | 71.69 SQ.FT.  |
| <br>TOTAL AREA   | 767.79 SQ.FT. |

KEY PLAN

FLOOR PLAN 1. All dimensions are in imperial and metric, and measured from finish to finish excluding construction tolerances. 2. All materials, dimensions, and drawings are approximate only. 3. Information is subject to change without notice, at developer's absolute discretion. 4. Actual area may vary from the stated area. 5. Drawings not to scale. 6. All images used are for illustrative purposes only and do not represent the actual size, features, specifications, fittings, and furnishings. 7. The developer reserves the right to make revisions / alterations, at it's absolute discretion, without any liability whatsoever.

64.69 SQ.M.

6.66 SQ.M.

71.35 SQ.M.

64.67 SQ.M.

6.66 SQ.M.

71.33 SQ.M.

| TOWER 1 | TOWER 2 |
|---------|---------|
|         |         |
|         |         |
|         |         |
|         |         |

BEACH ISLE