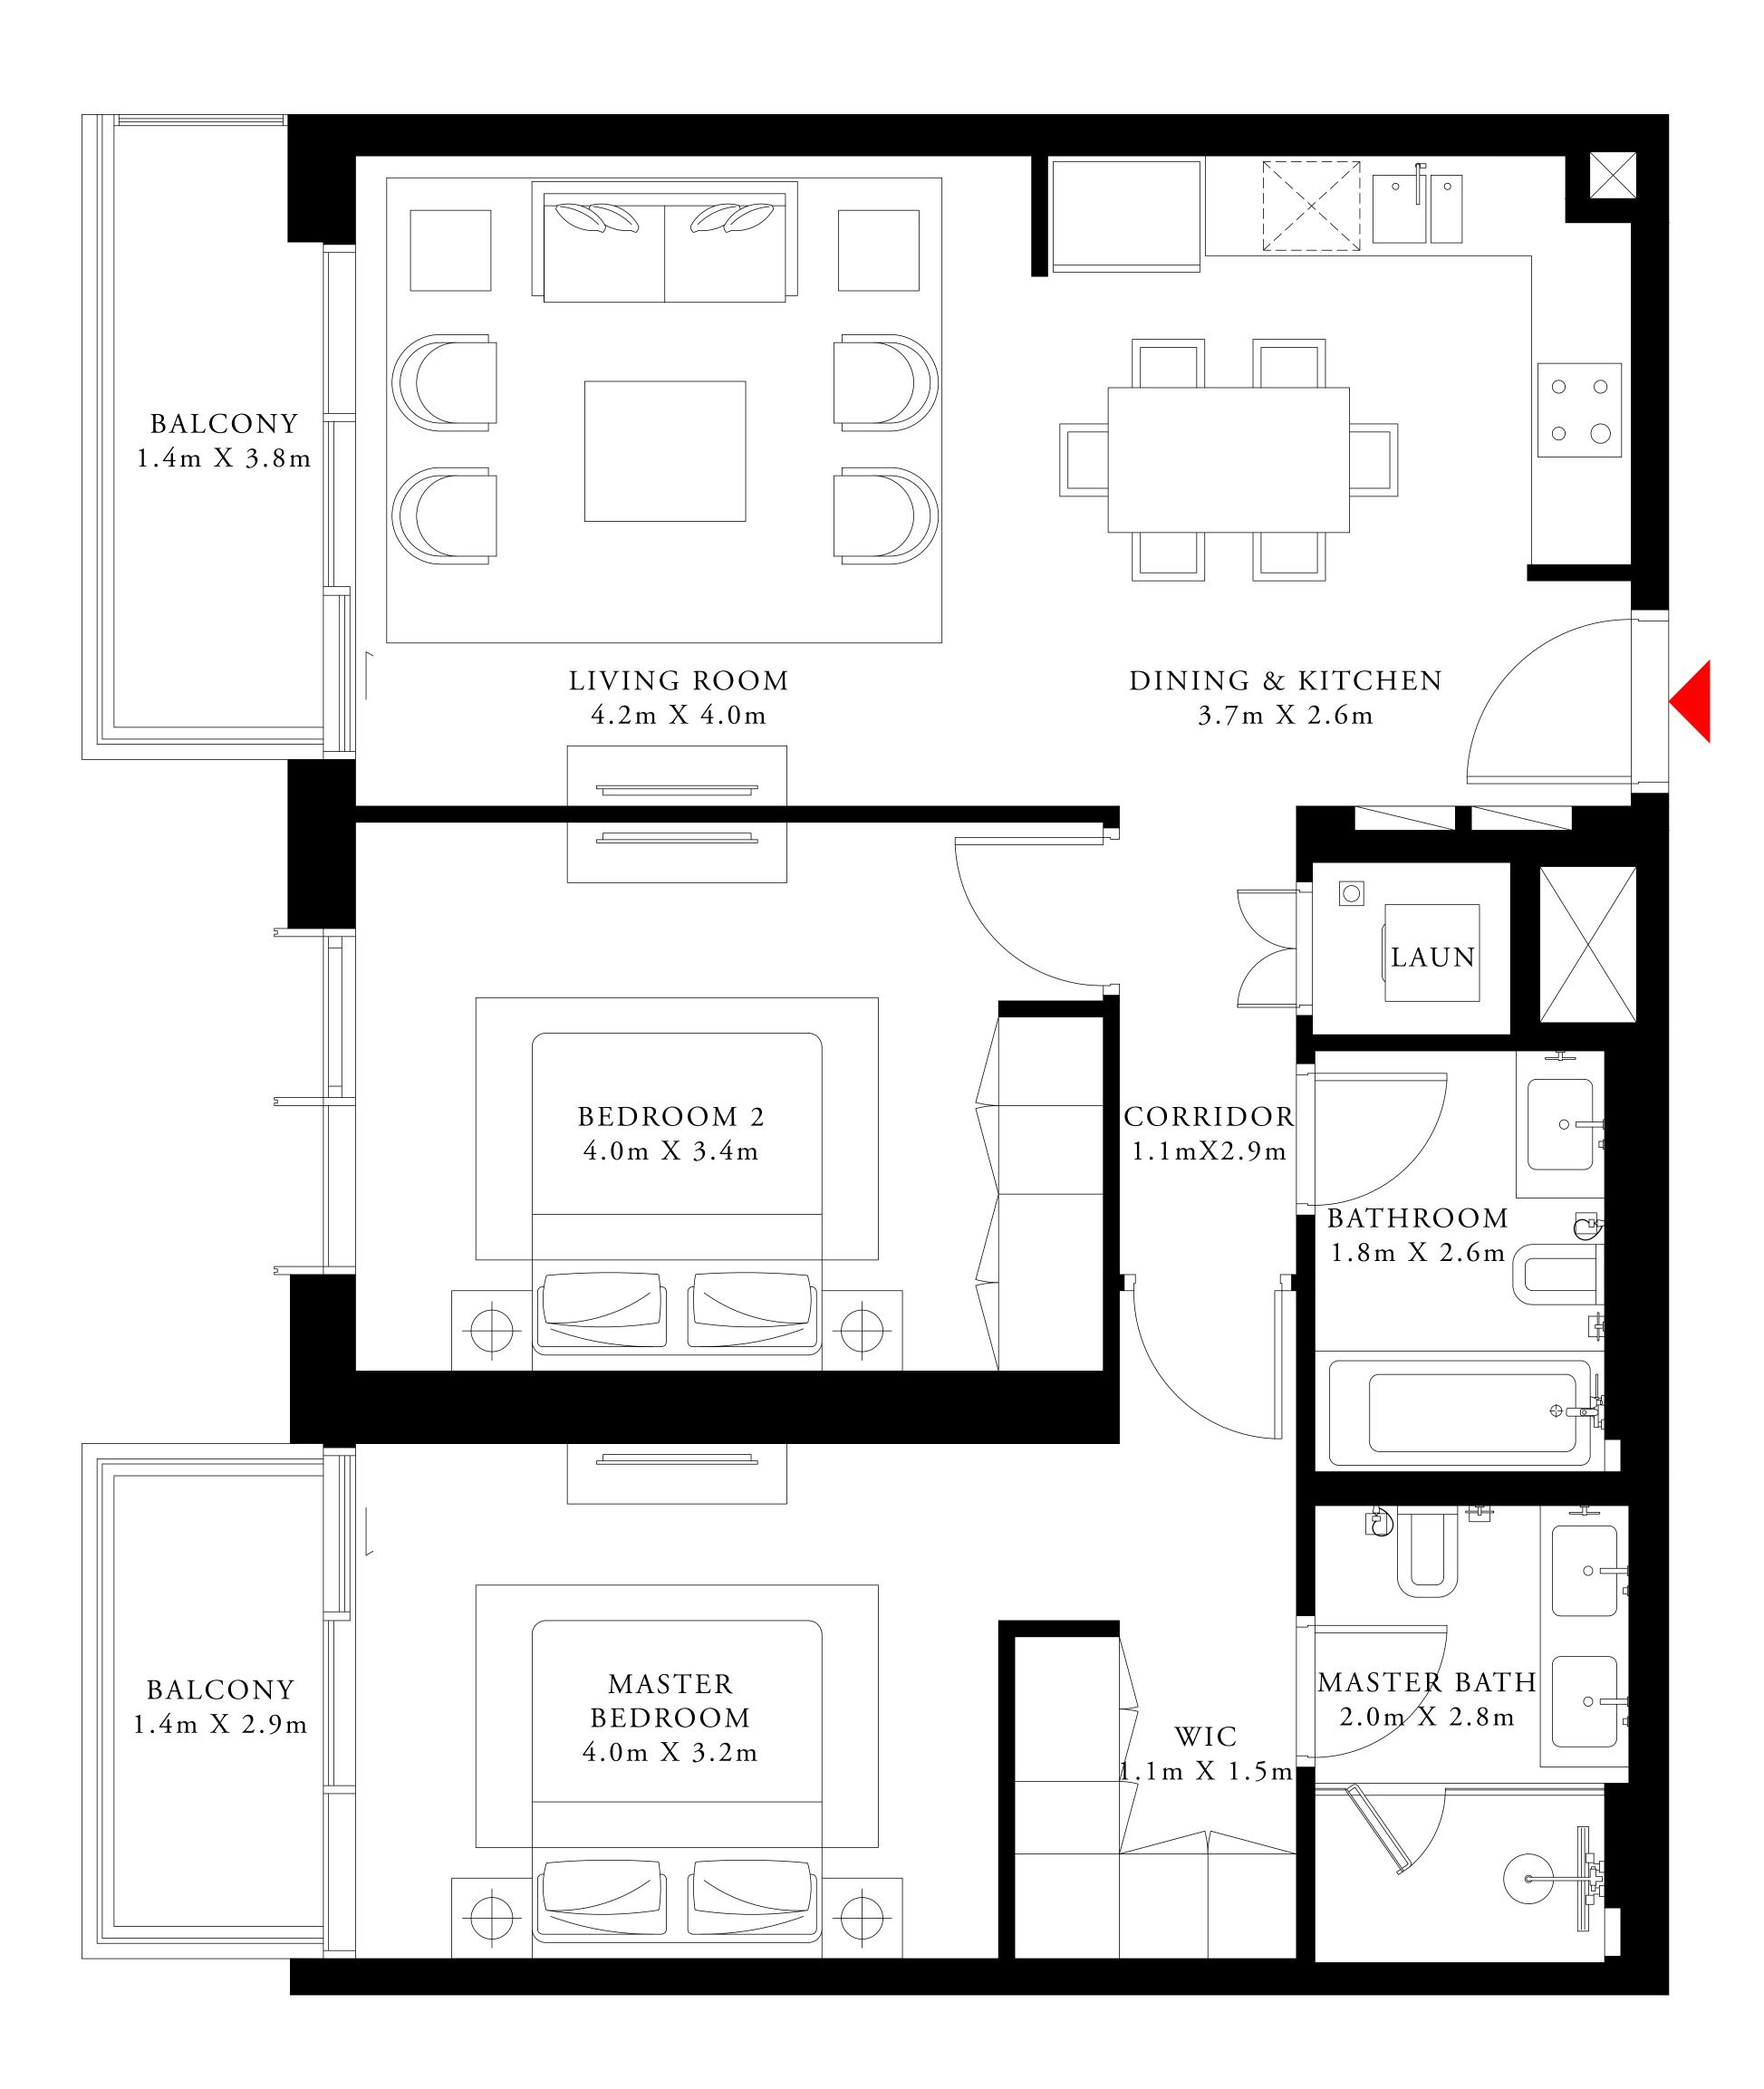

# 2 BEDROOM TYPE 2

MEZZANINE LEVEL UNIT M04

SUITE AREA

1115.89 SQ.FT.

BALCONY AREA

275.66 SQ.FT.

TOTAL AREA

1391.55 SQ.FT.

KEY PLAN

FLOOR PLAN 1. All dimensions are in imperial and metric, and measured from finish to finish excluding construction tolerances. 2. All materials, dimensions, and drawings are approximate only. 3. Information is subject to change without notice, at developer's absolute discretion. 4. Actual area may vary from the stated area. 5. Drawings not to scale. 6. All images used are for illustrative purposes only and do not represent the actual size, features, specifications, fittings, and furnishings. 7. The developer reserves the right to make revisions / alterations, at it's absolute discretion, without any liability whatsoever.

103.67 SQ.M.

25.61 SQ.M.

129.28 SQ.M.

| TOWER 1 | TOWER 2 |
|---------|---------|
|         |         |
|         |         |

BEACH ISLE

TOWER 1