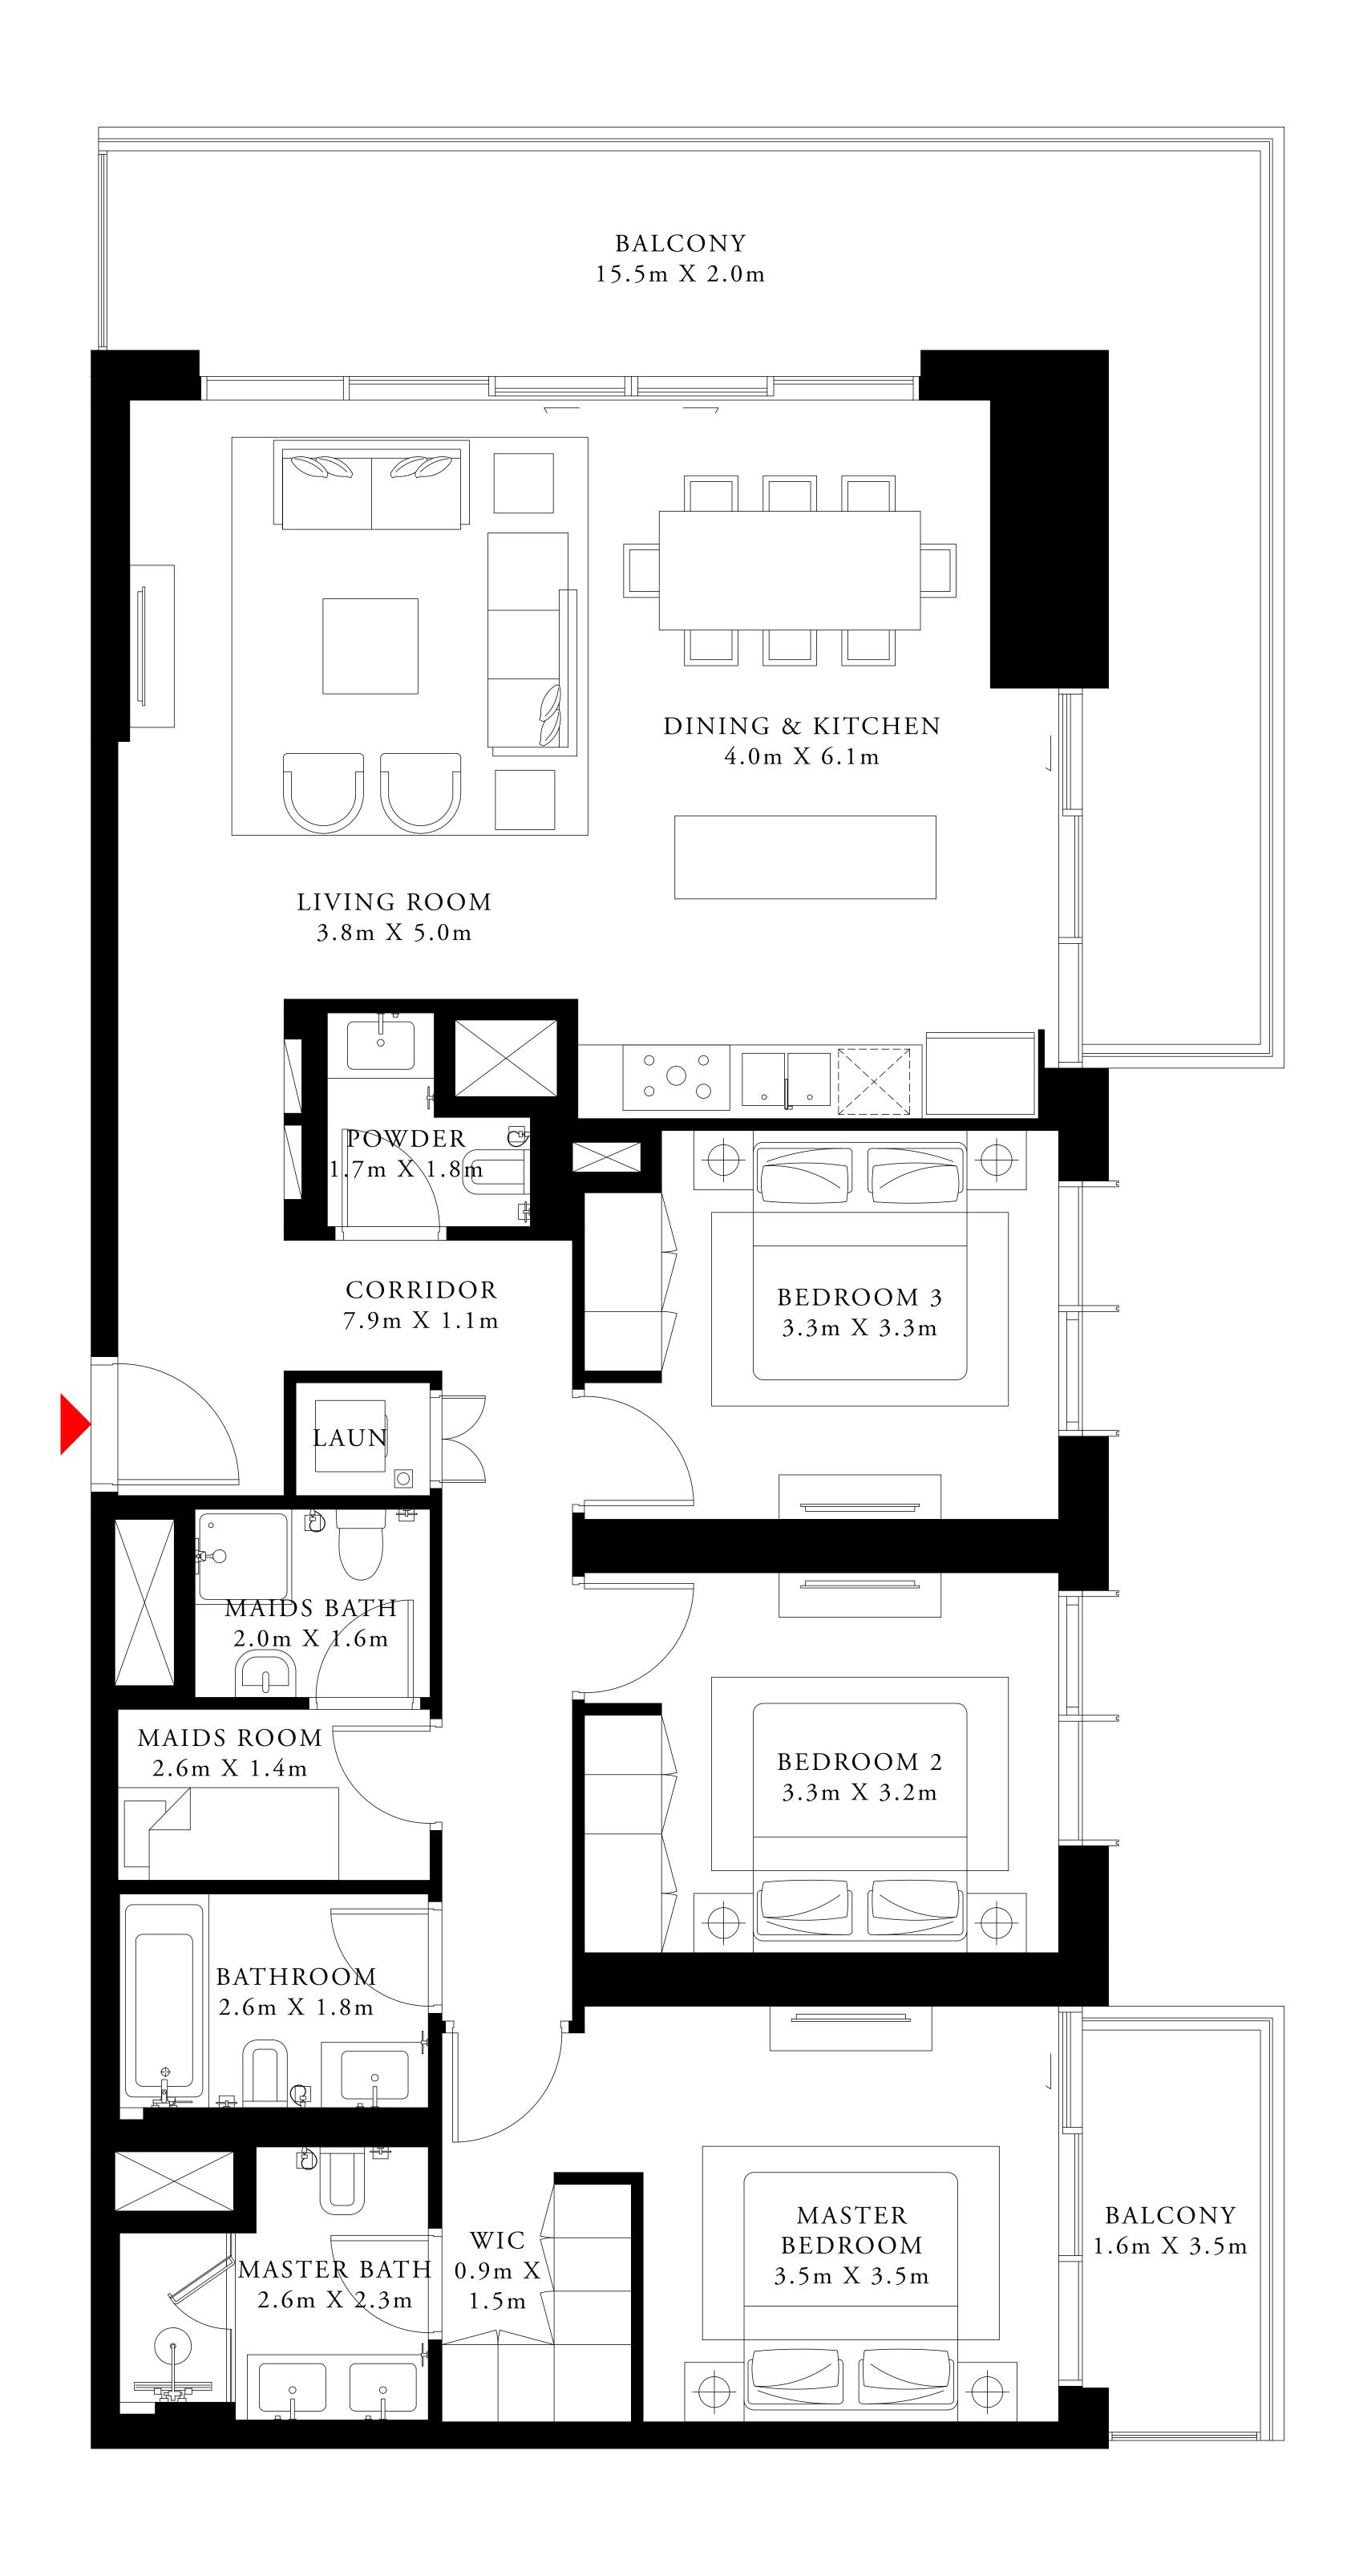

# 3 BEDROOM TYPE 4

LEVEL 02-03 LEVEL 05-07 LEVEL 09-10 LEVEL 12-14 LEVEL 16-17

UNIT 06

|   | SUITE AREA   | 1486.28 SQ.FT. | 1 |
|---|--------------|----------------|---|
|   | BALCONY AREA | 308.28 SQ.FT.  |   |
| _ | TOTAL AREA   | 1794.56 SQ.FT. | 1 |

KEY PLAN

04Ν

FLOOR PLAN 1. All dimensions are in imperial and metric, and measured from finish to finish excluding construction tolerances. 2. All materials, dimensions, and drawings are approximate only. 3. Information is subject to change without notice, at developer's absolute discretion. 4. Actual area may vary from the stated area. 5. Drawings not to scale. 6. All images used are for illustrative purposes only and do not represent the actual size, features, specifications, fittings, and furnishings. 7. The developer reserves the right to make revisions / alterations, at it's absolute discretion, without any liability whatsoever.

138.08 SQ.M.

28.64 SQ.M.

166.72 SQ.M.

| TOWER 1 | TOWER 2 |
|---------|---------|
|         |         |

BEACH ISLE

TOWER 1