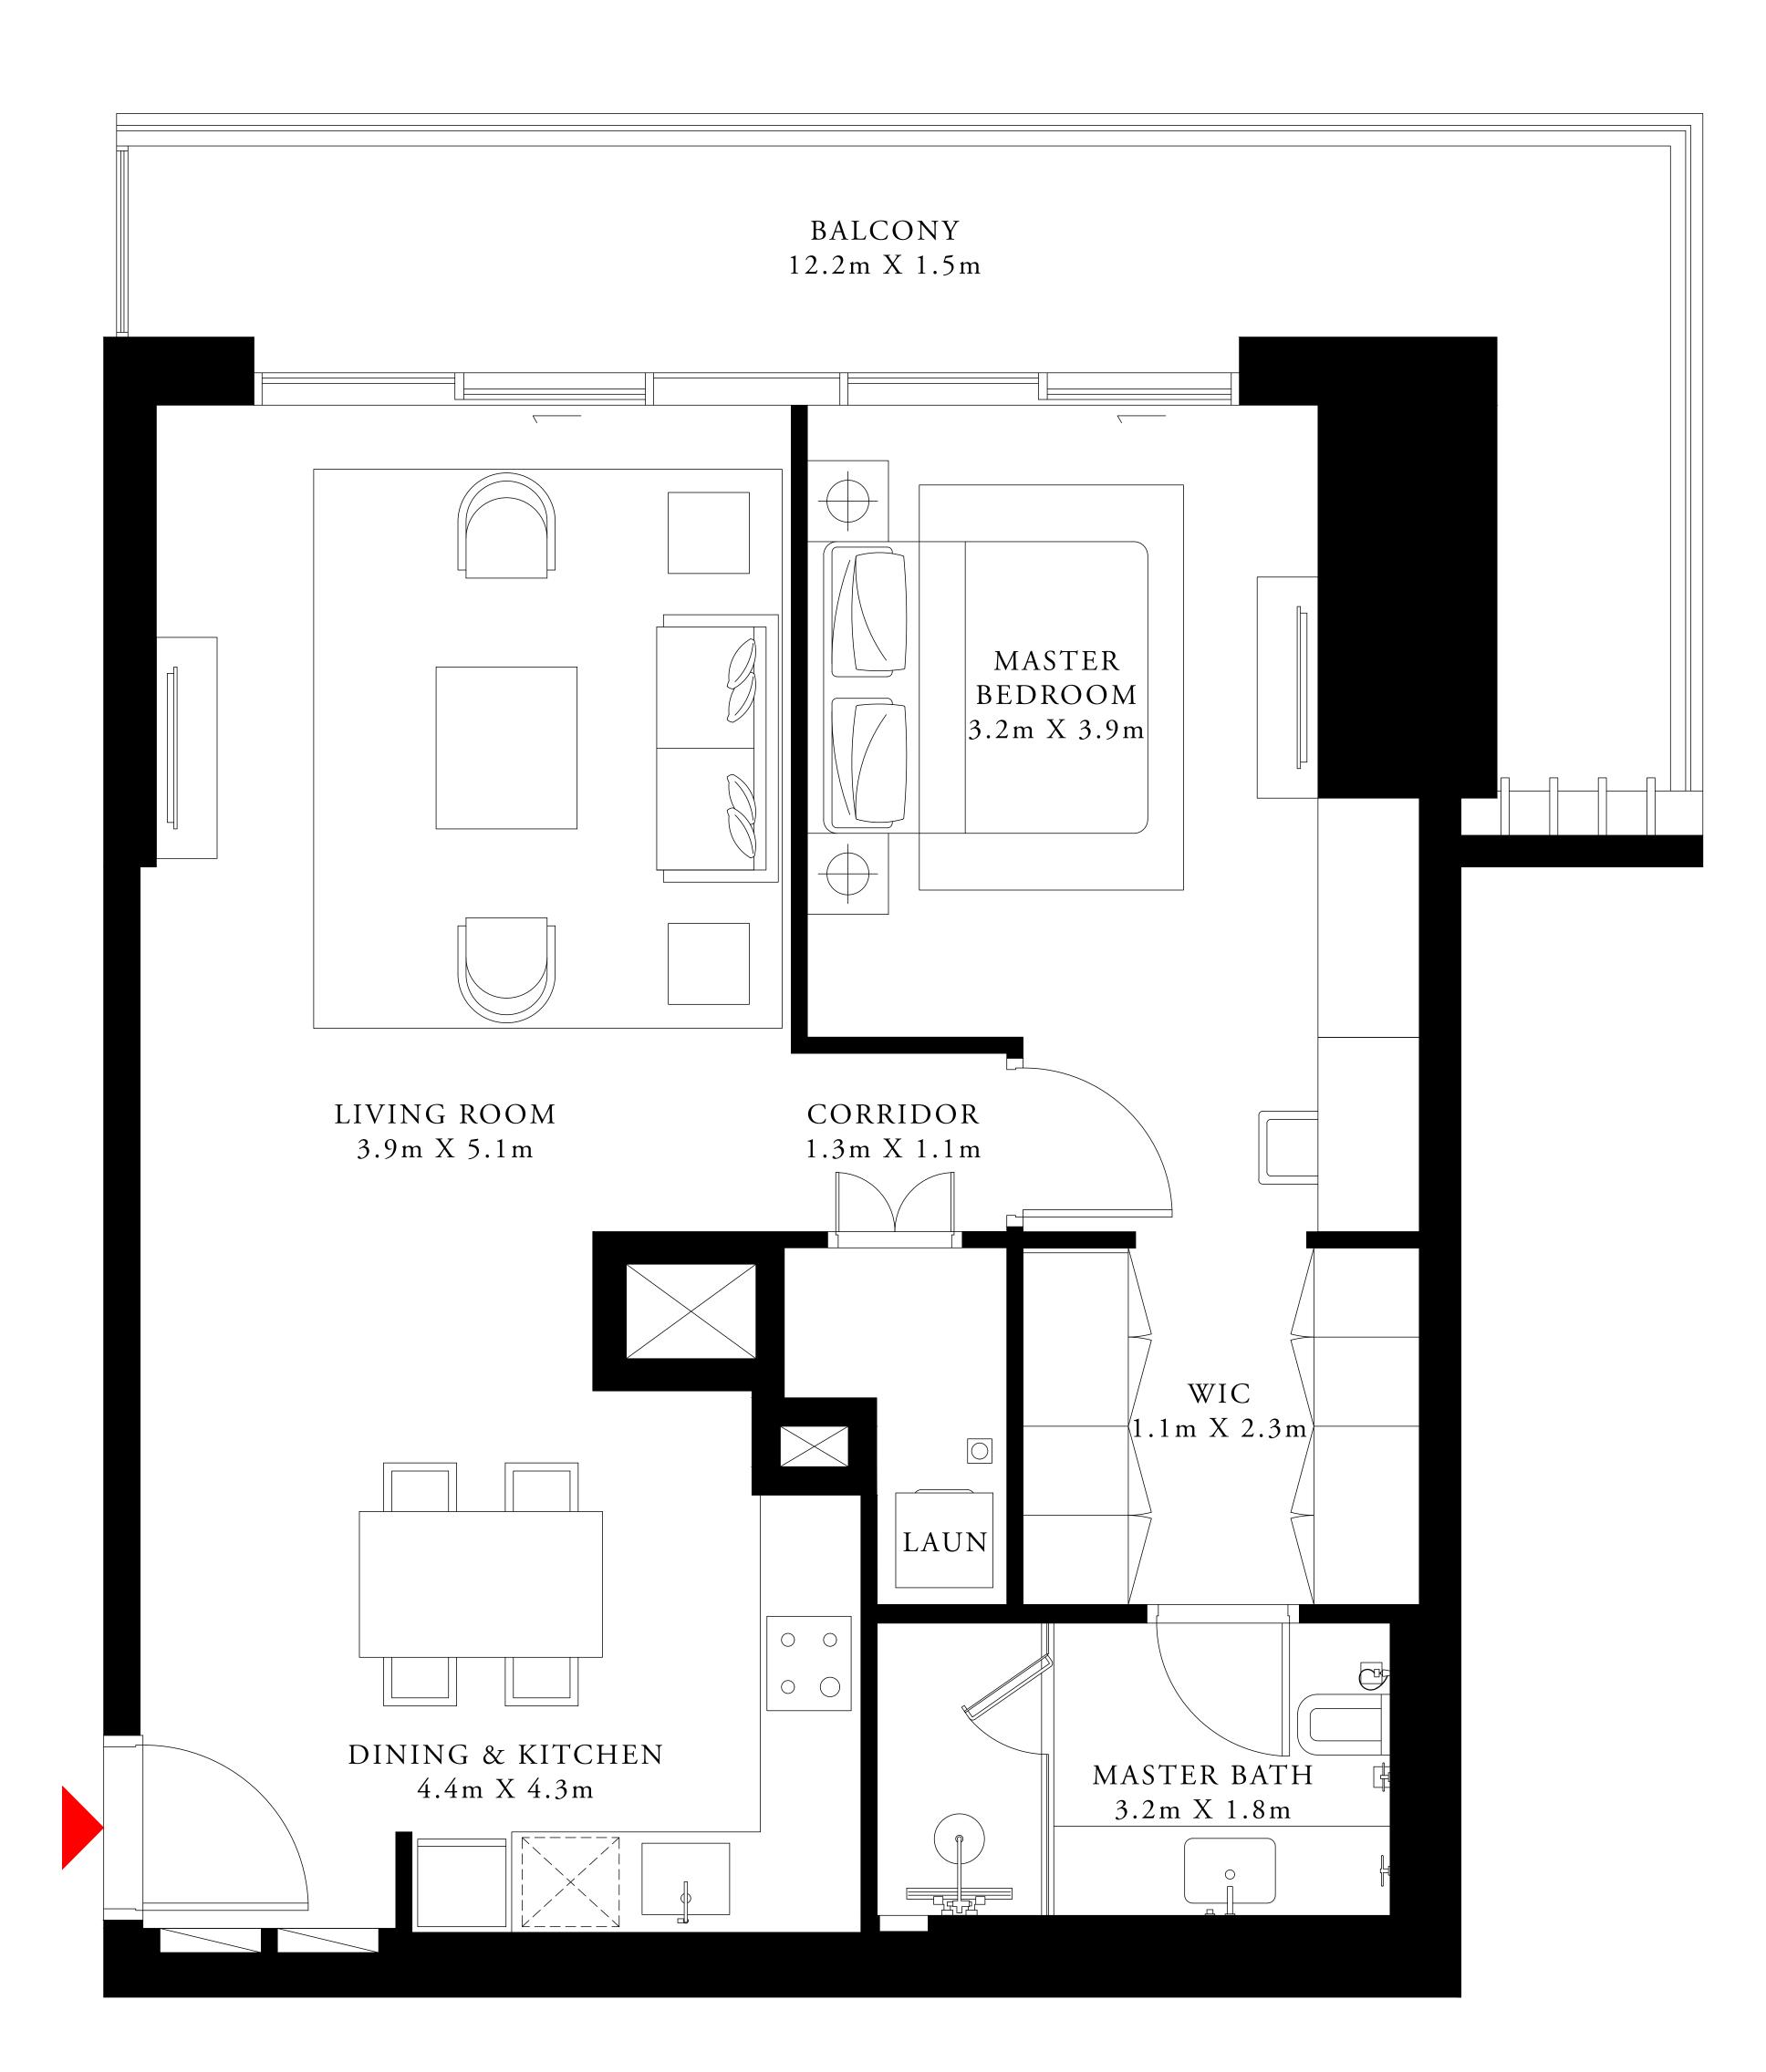

#### 1 BEDROOM TYPE 1

MEZZANINE LEVEL UNIT M01

SUITE AREA

694.06 SQ.FT.

BALCONY AREA

171.36 SQ.FT.

TOTAL AREA

865.42 SQ.FT.

KEY PLAN

FLOOR PLAN 1. All dimensions are in imperial and metric, and measured from finish to finish excluding construction tolerances. 2. All materials, dimensions, and drawings are approximate only. 3. Information is subject to change without notice, at developer's absolute discretion. 4. Actual area may vary from the stated area. 5. Drawings not to scale. 6. All images used are for illustrative purposes only and do not represent the actual size, features, specifications, fittings, and furnishings. 7. The developer reserves the right to make revisions / alterations, at it's absolute discretion, without any liability whatsoever.