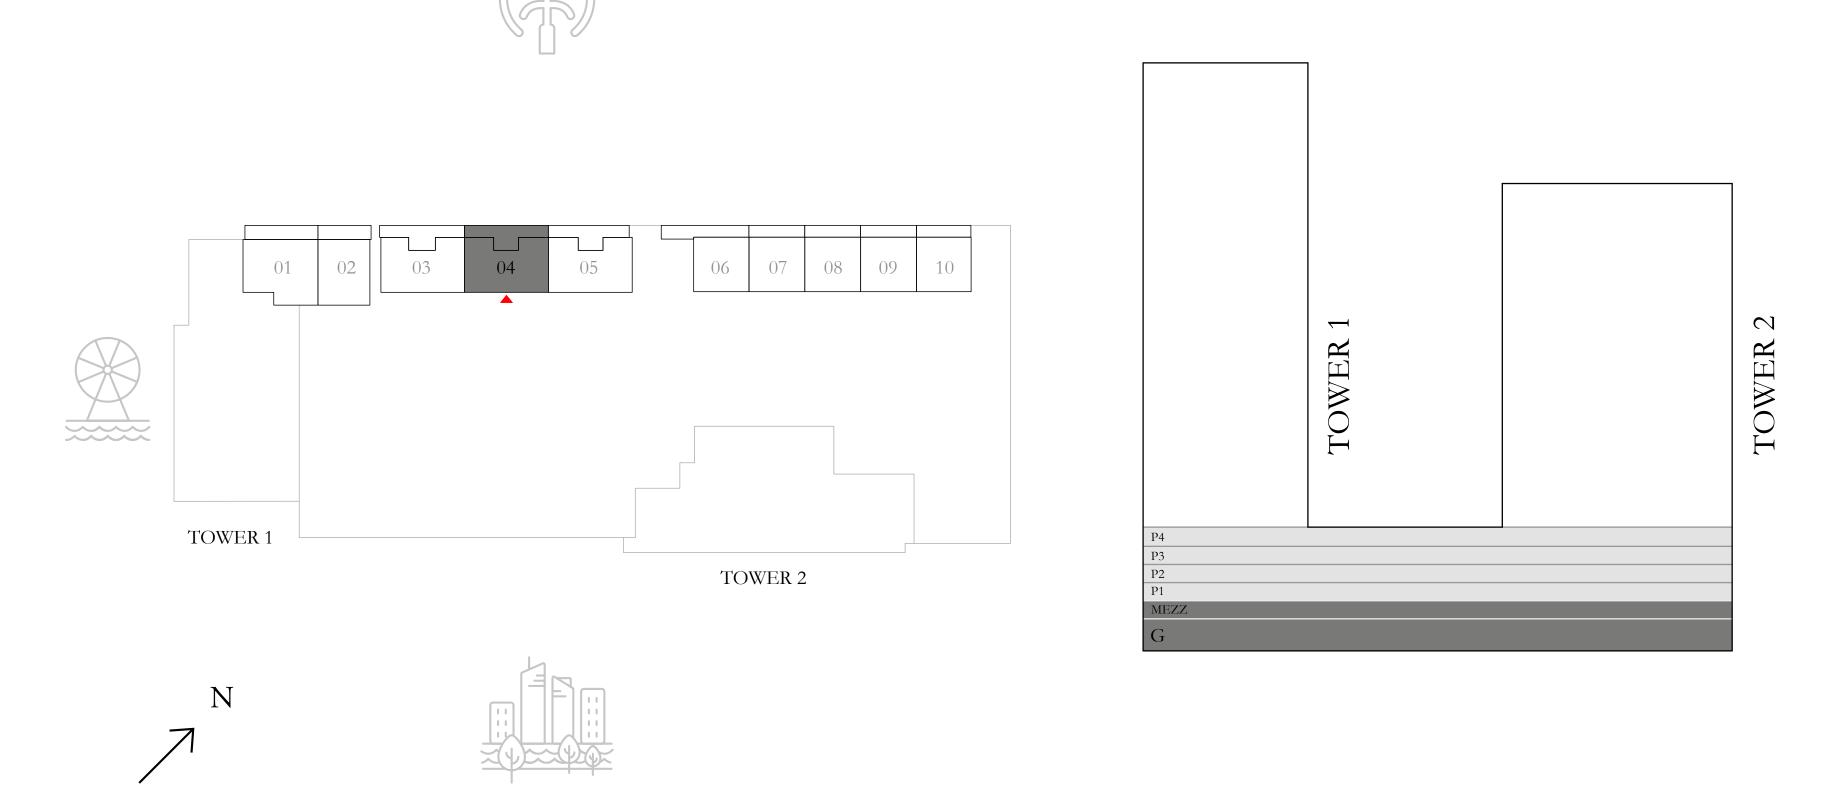

TOWER1

BEACH ISLE

TOWER 1

#### 1 BEDROOM 2A

|                                       | PO                | DDIUM (  | )1     |        | UNIT 02                                                                                                                    |           |      |
|---------------------------------------|-------------------|----------|--------|--------|----------------------------------------------------------------------------------------------------------------------------|-----------|------|
|                                       | SUITE AREA        |          | 711.06 | SQ.FT. |                                                                                                                            | 66.06 SQ  | .M.  |
|                                       | BALCONY AREA      | ł        | 112.27 | SQ.FT. |                                                                                                                            | 10.43 SQ. | М.   |
|                                       | TOTAL AREA        |          | 823.33 | SQ.FT. |                                                                                                                            | 76.49 SQ. | М.   |
|                                       | PO                | ODIUM (  | )3     |        | UNIT 02                                                                                                                    |           |      |
|                                       | SUITE AREA        |          | 710.53 | SQ.FT. |                                                                                                                            | 66.01 SQ  | .M.  |
|                                       | BALCONY AREA      | A        | 112.27 | SQ.FT. |                                                                                                                            | 10.43 SQ. | М.   |
|                                       | TOTAL AREA        |          | 822.80 | SQ.FT. |                                                                                                                            | 76.44 SQ. | Μ.   |
|                                       | Ι                 | LEVEL 01 |        |        | UNIT 02                                                                                                                    |           |      |
|                                       | SUITE AREA        |          | 711.93 | SQ.FT. |                                                                                                                            | 66.14 SQ  | .M.  |
|                                       | BALCONY AREA      | A        | 112.27 | SQ.FT. |                                                                                                                            | 10.43 SQ. | М.   |
|                                       | TOTAL AREA        |          | 824.20 | SQ.FT. |                                                                                                                            | 76.57 SQ. | М.   |
|                                       | KEY PLAN          |          |        |        | K                                                                                                                          | EY SEC    | ΓΙΟΝ |
|                                       |                   |          |        |        | 24                                                                                                                         |           |      |
| 04 05<br>03<br>02<br>01 07<br>TOWER 1 | 06                |          |        |        | 23   22   21   20   19   18   17   16   15   14   13   12   11   10   09   08   07   06   05   04   03   02   01   P4   P3 | TOWER 1   |      |
| Ν                                     |                   | TOWER 2  |        |        | P2<br>P1<br>MEZZ<br>G                                                                                                      |           |      |
| 7                                     | $\frac{   }{   }$ |          |        |        |                                                                                                                            |           |      |