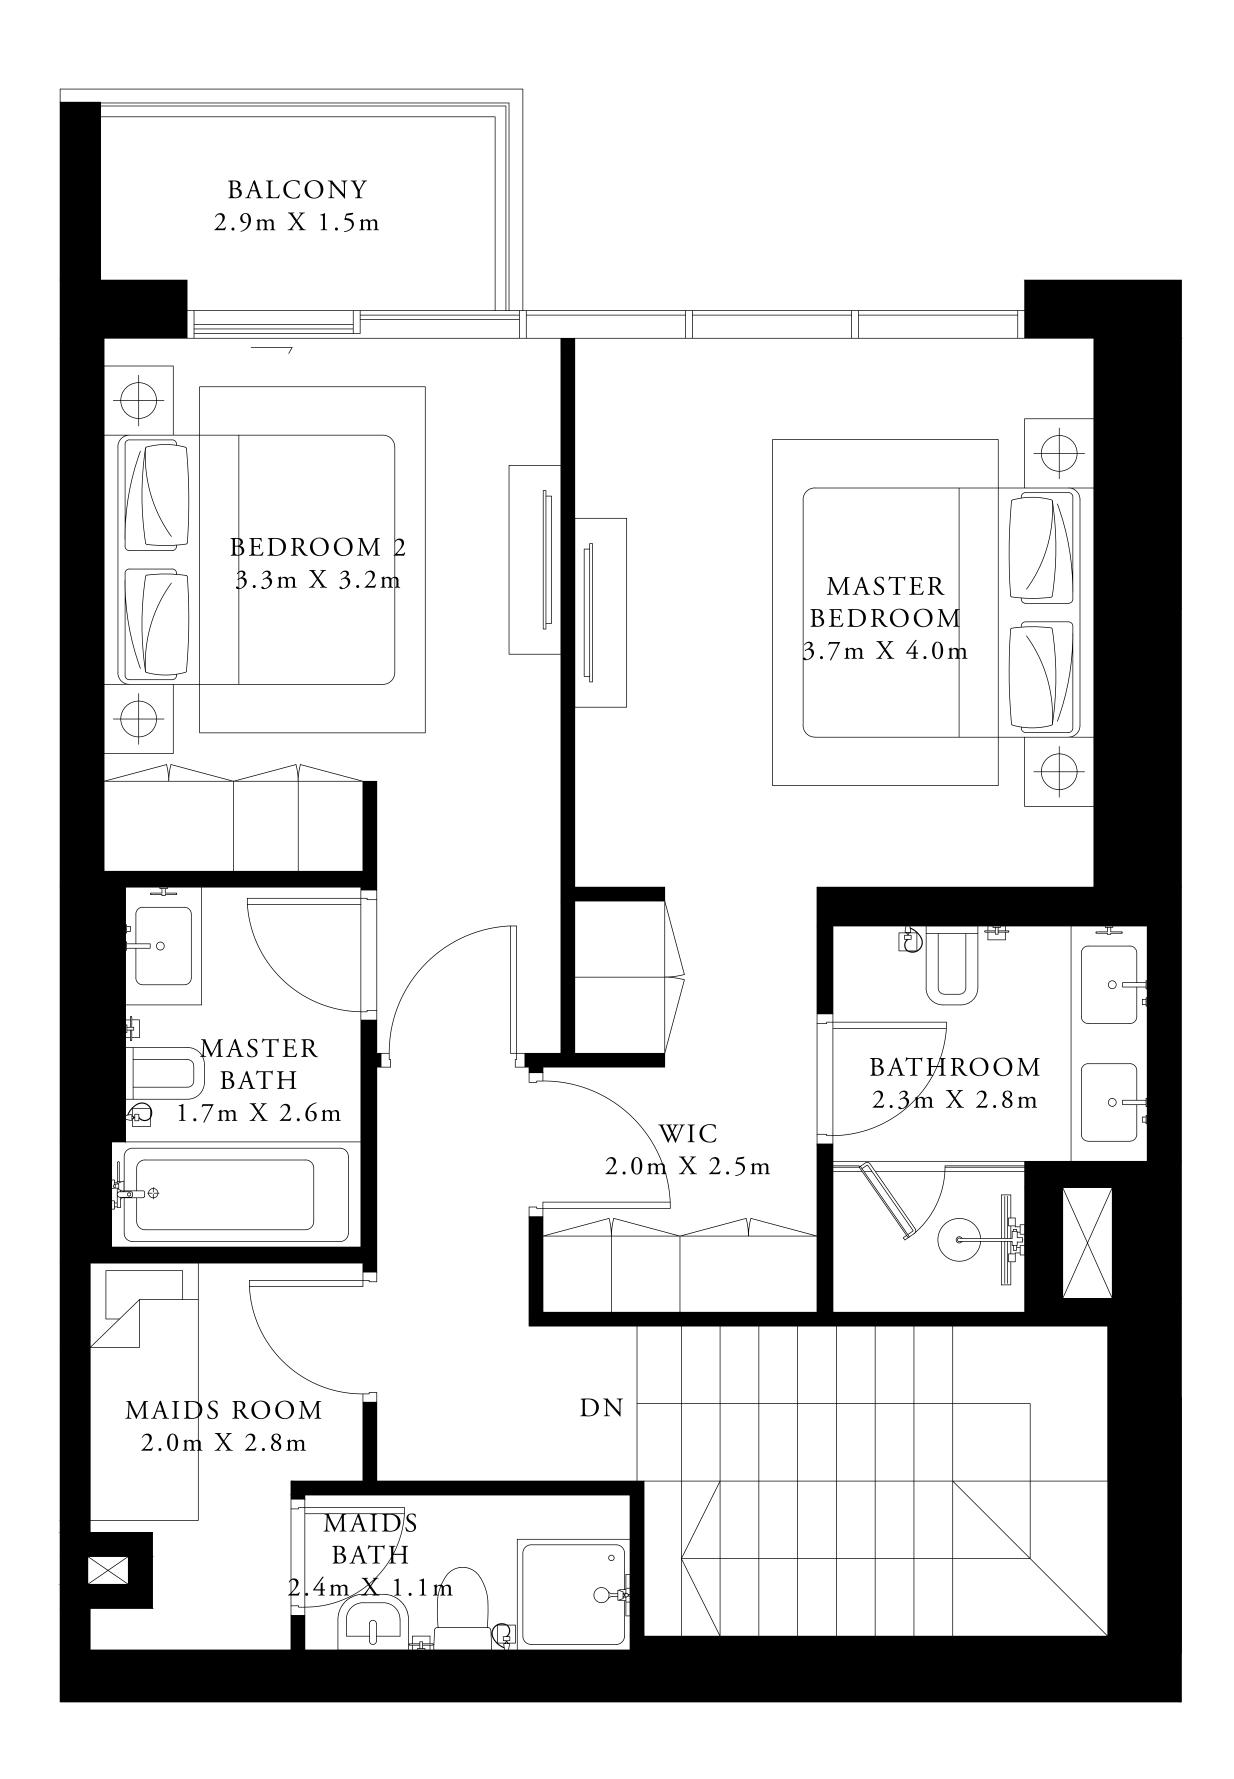

#### 1 BEDROOM TYPE 1

MEZZANINE LEVEL UNIT M01

SUITE AREA

694.06 SQ.FT.

BALCONY AREA

171.36 SQ.FT.

TOTAL AREA

865.42 SQ.FT.

KEY PLAN

FLOOR PLAN 1. All dimensions are in imperial and metric, and measured from finish to finish excluding construction tolerances. 2. All materials, dimensions, and drawings are approximate only. 3. Information is subject to change without notice, at developer's absolute discretion. 4. Actual area may vary from the stated area. 5. Drawings not to scale. 6. All images used are for illustrative purposes only and do not represent the actual size, features, specifications, fittings, and furnishings. 7. The developer reserves the right to make revisions / alterations, at it's absolute discretion, without any liability whatsoever.

64.48 SQ.M.

15.92 SQ.M.

80.40 SQ.M.

| TOWER 1 | TOWER 2 |
|---------|---------|
|         |         |
|         |         |

BEACH ISLE

TOWER 1