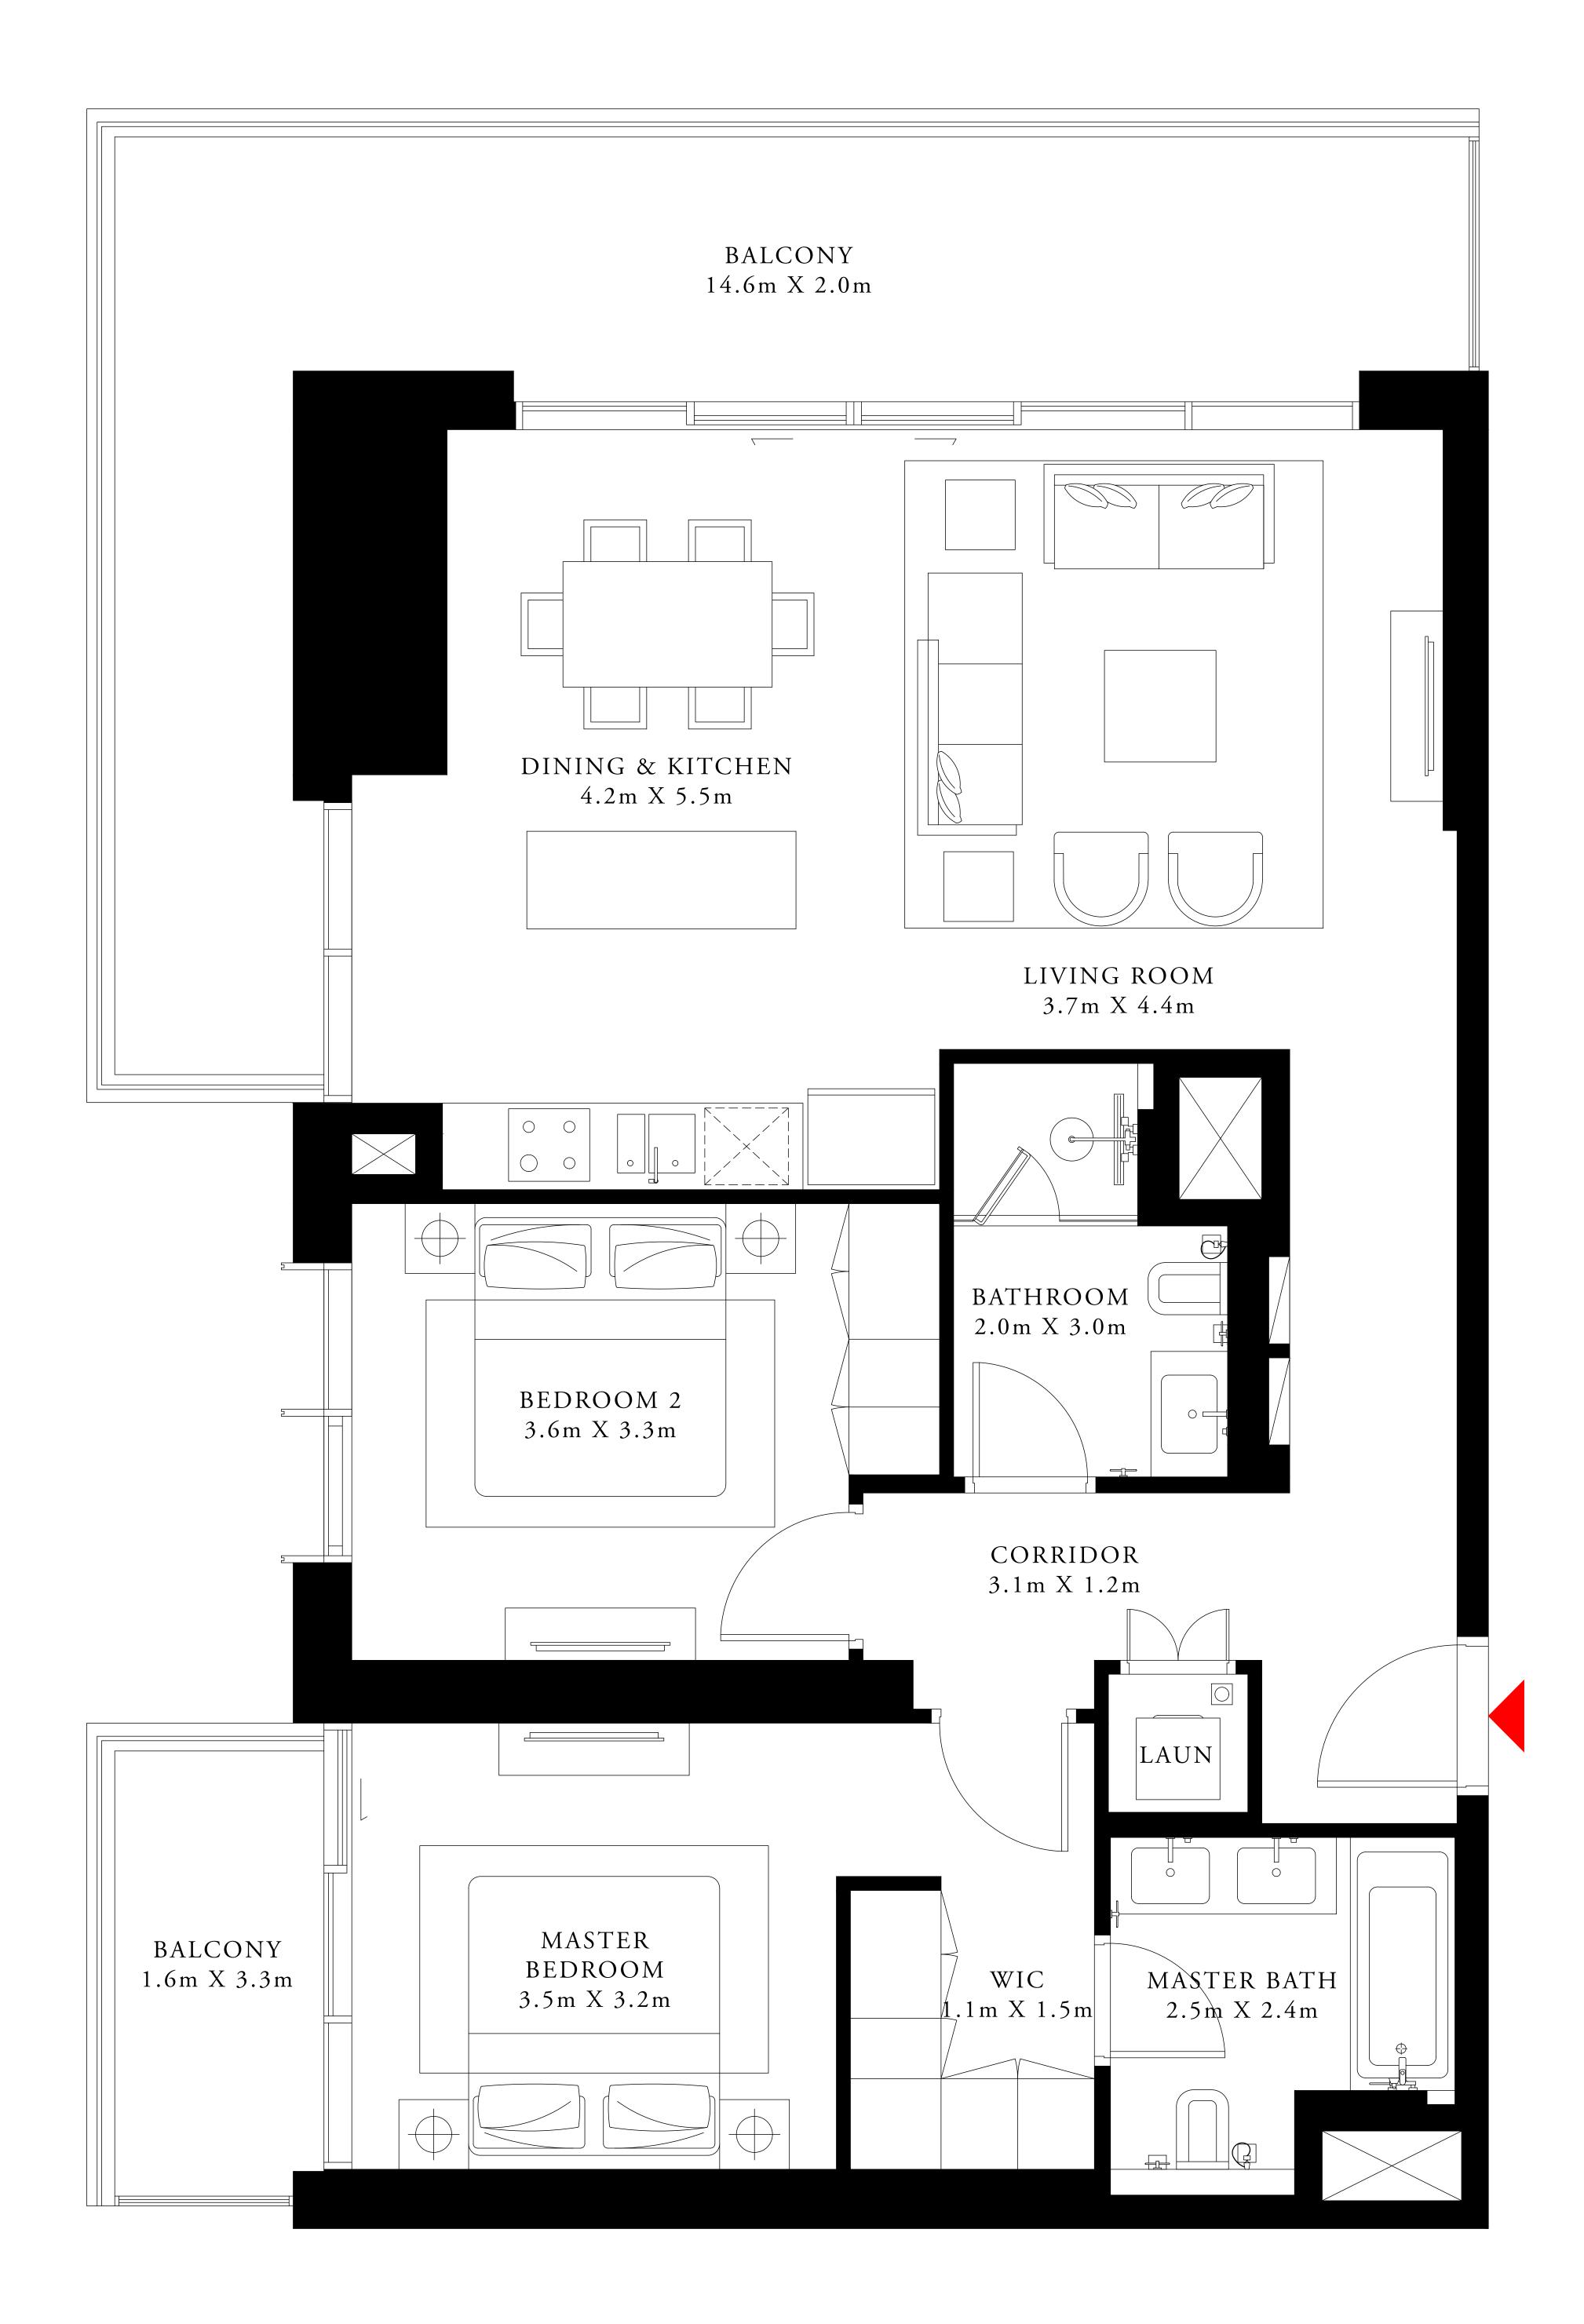

# 2 BEDROOM TYPE 4

LEVEL 01

UNIT 06

SUITE AREA

1161.96 SQ.FT.

BALCONY AREA

TOTAL AREA

KEY PLAN

495.46 SQ.FT.

1657.42 SQ.FT.

FLOOR PLAN 1. All dimensions are in imperial and metric, and measured from finish to finish excluding construction tolerances. 2. All materials, dimensions, and drawings are approximate only. 3. Information is subject to change without notice, at developer's absolute discretion. 4. Actual area may vary from the stated area. 5. Drawings not to scale. 6. All images used are for illustrative purposes only and do not represent the actual size, features, specifications, fittings, and furnishings. 7. The developer reserves the right to make revisions / alterations, at it's absolute discretion, without any liability whatsoever.

107.95 SQ.M.

46.03 SQ.M.

153.98 SQ.M.

| TOWER 1 | TOWER 2 |
|---------|---------|
|         |         |

BEACH ISLE

TOWER 1