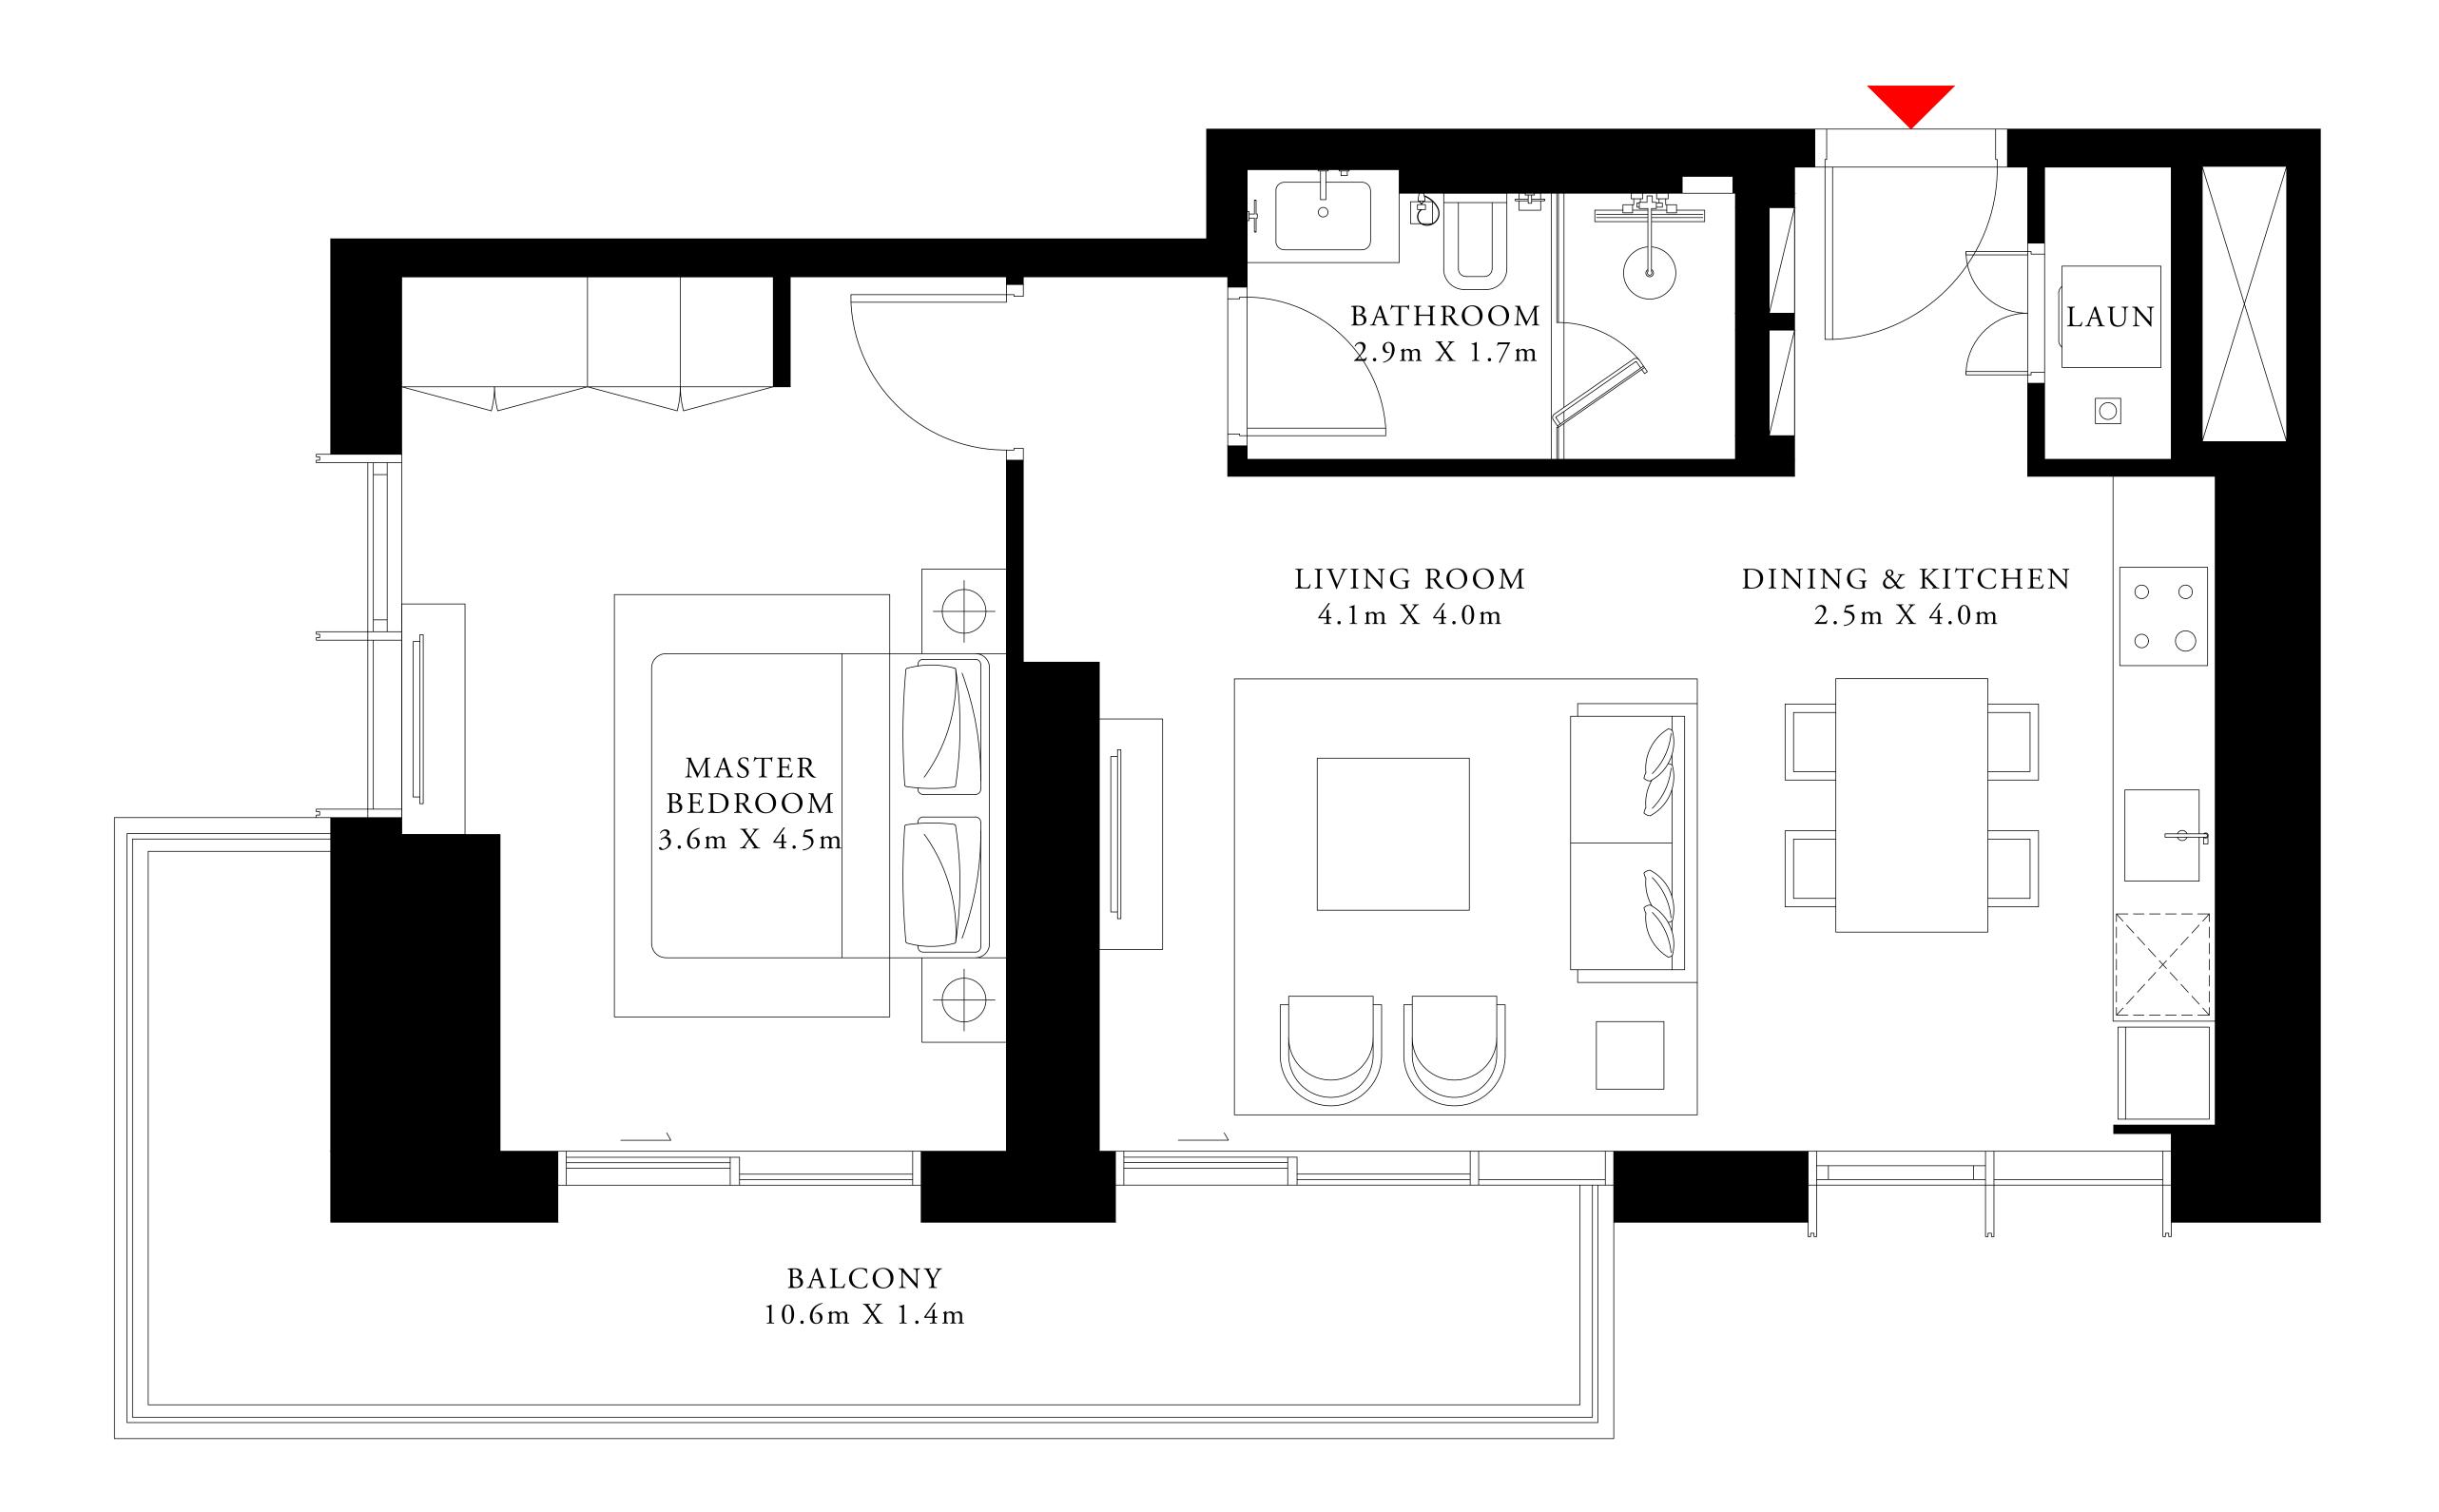

#### 1 BEDROOM TYPE 1

MEZZANINE LEVEL UNIT M01

SUITE AREA

694.06 SQ.FT.

BALCONY AREA

171.36 SQ.FT.

TOTAL AREA

865.42 SQ.FT.

KEY PLAN

FLOOR PLAN 1. All dimensions are in imperial and metric, and measured from finish to finish excluding construction tolerances. 2. All materials, dimensions, and drawings are approximate only. 3. Information is subject to change without notice, at developer's absolute discretion. 4. Actual area may vary from the stated area. 5. Drawings not to scale. 6. All images used are for illustrative purposes only and do not represent the actual size, features, specifications, fittings, and furnishings. 7. The developer reserves the right to make revisions / alterations, at it's absolute discretion, without any liability whatsoever.