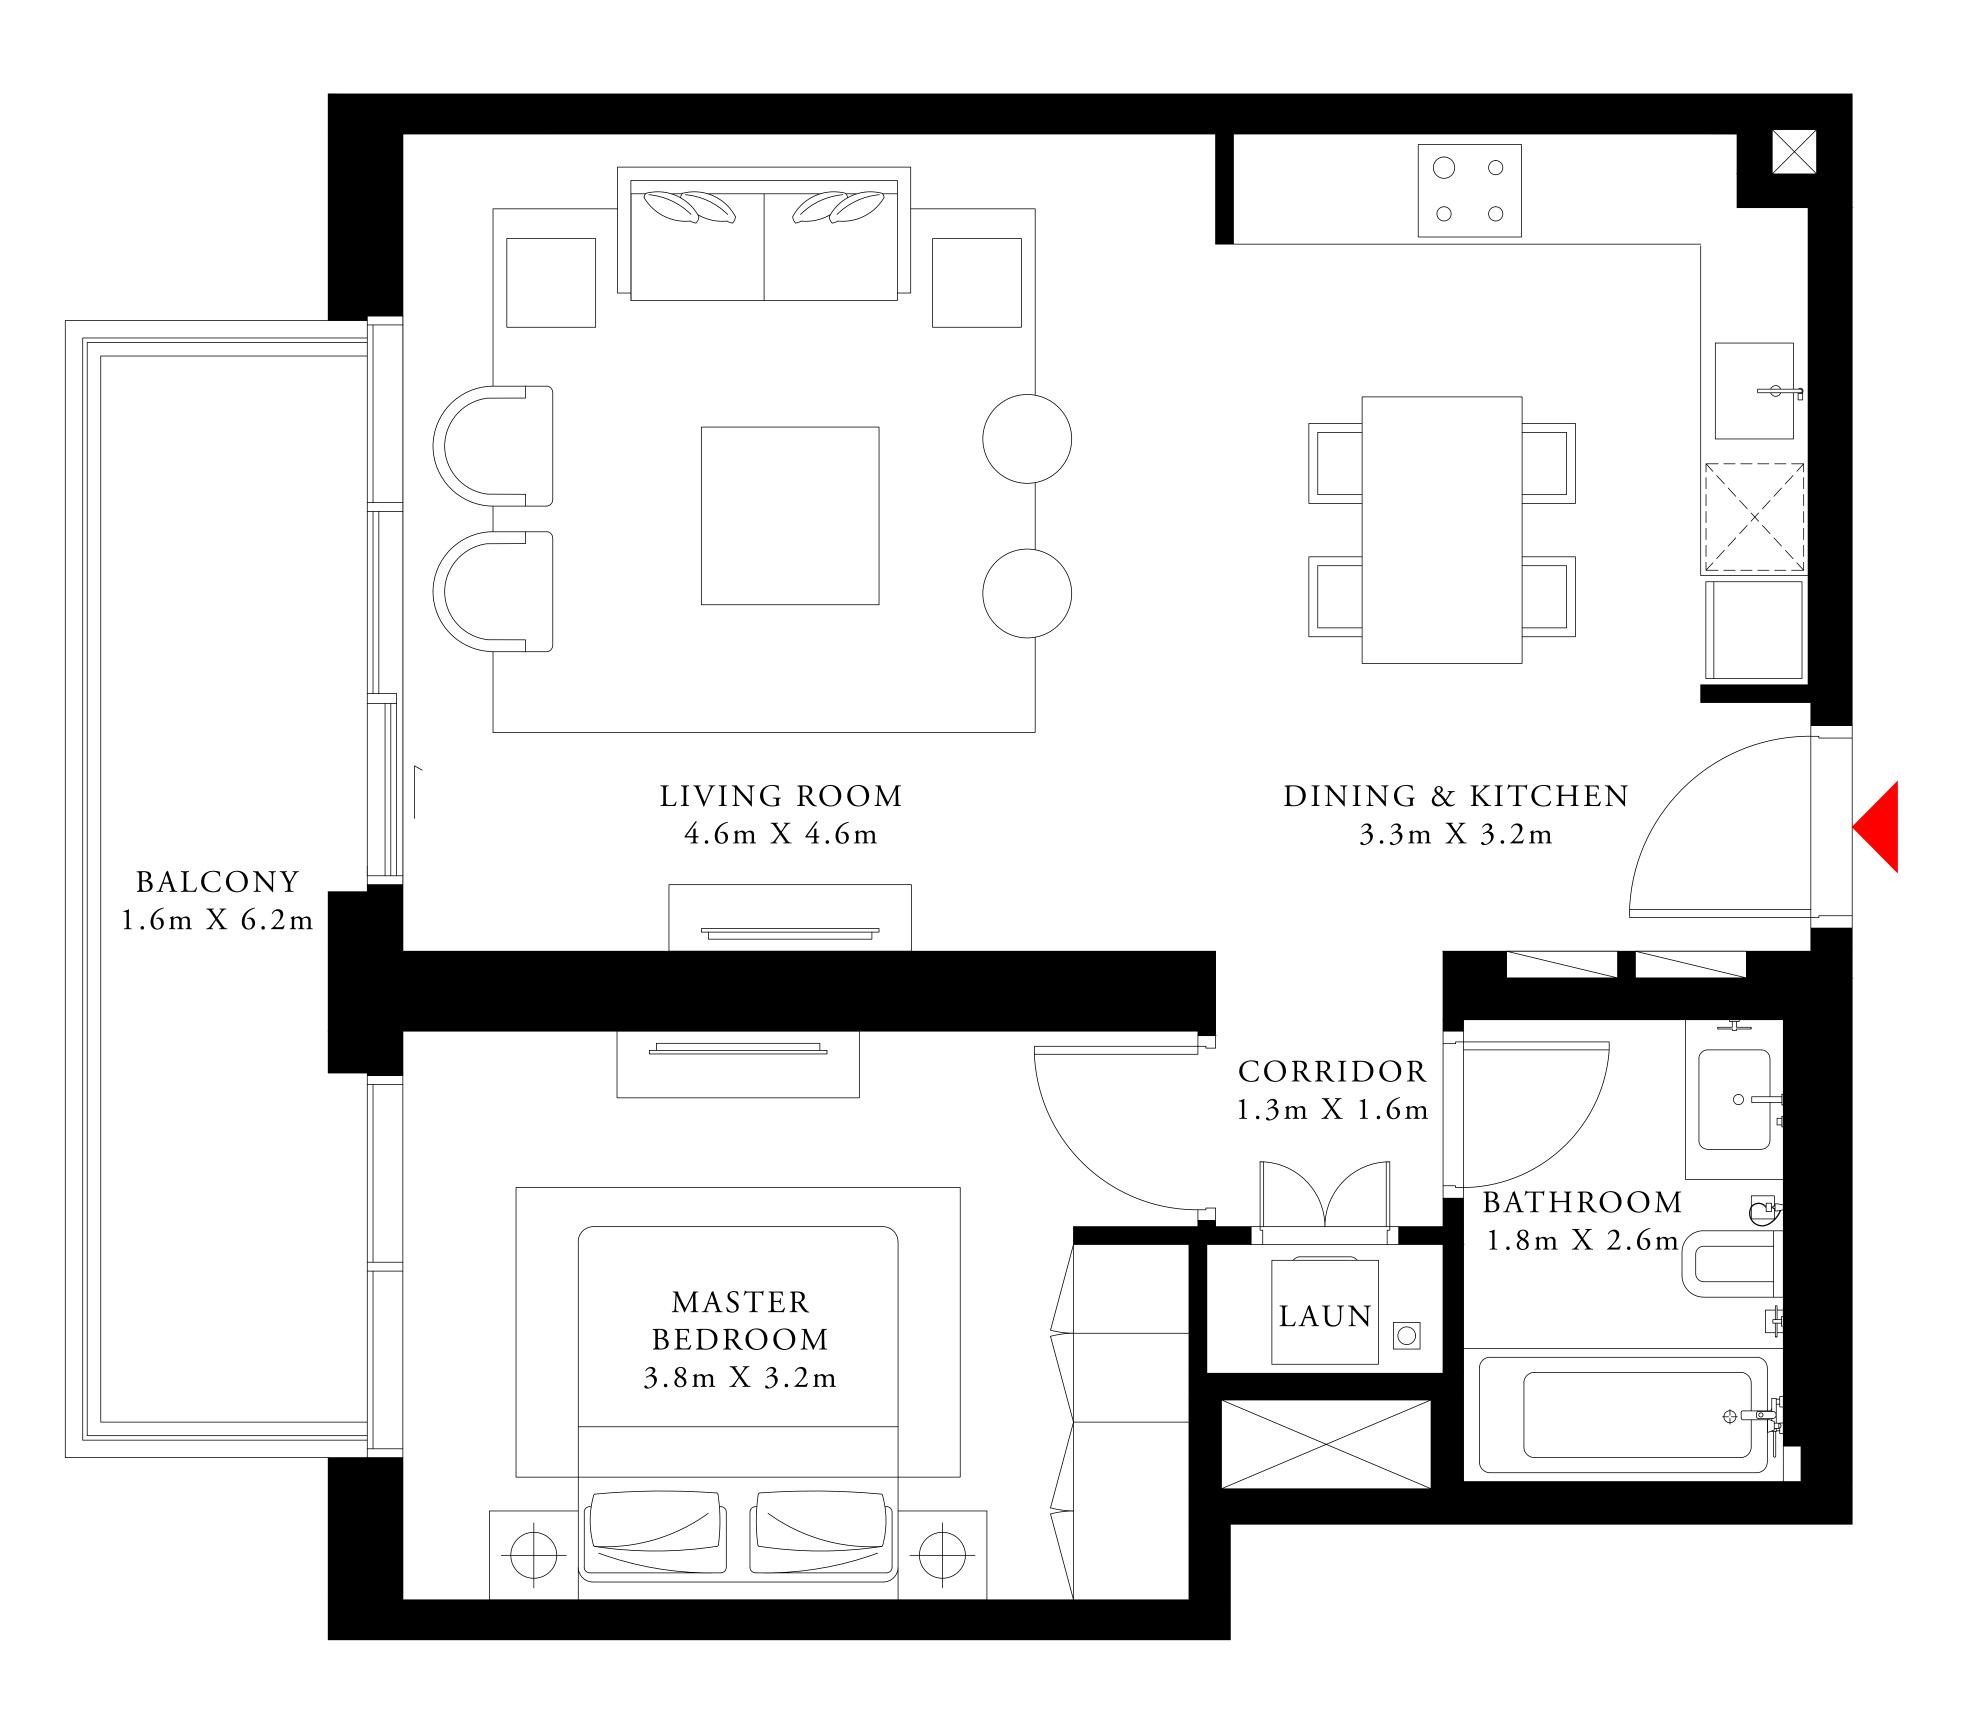

#### 2 BEDROOM TYPE 1A

LEVEL 22

UNIT 03

SUITE AREA

996.42 SQ.FT.

121.85 SQ.FT.

BALCONY AREA

TOTAL AREA

1118.27 SQ.FT.

KEY PLAN

FLOOR PLAN 1. All dimensions are in imperial and metric, and measured from finish to finish excluding construction tolerances. 2. All materials, dimensions, and drawings are approximate only. 3. Information is subject to change without notice, at developer's absolute discretion. 4. Actual area may vary from the stated area. 5. Drawings not to scale. 6. All images used are for illustrative purposes only and do not represent the actual size, features, specifications, fittings, and furnishings. 7. The developer reserves the right to make revisions / alterations, at it's absolute discretion, without any liability whatsoever.

92.57 SQ.M.

11.32 SQ.M.

103.89 SQ.M.

| TOWER 1 | TOWER 2 |
|---------|---------|
|         |         |
|         |         |

BEACH ISLE

TOWER 1