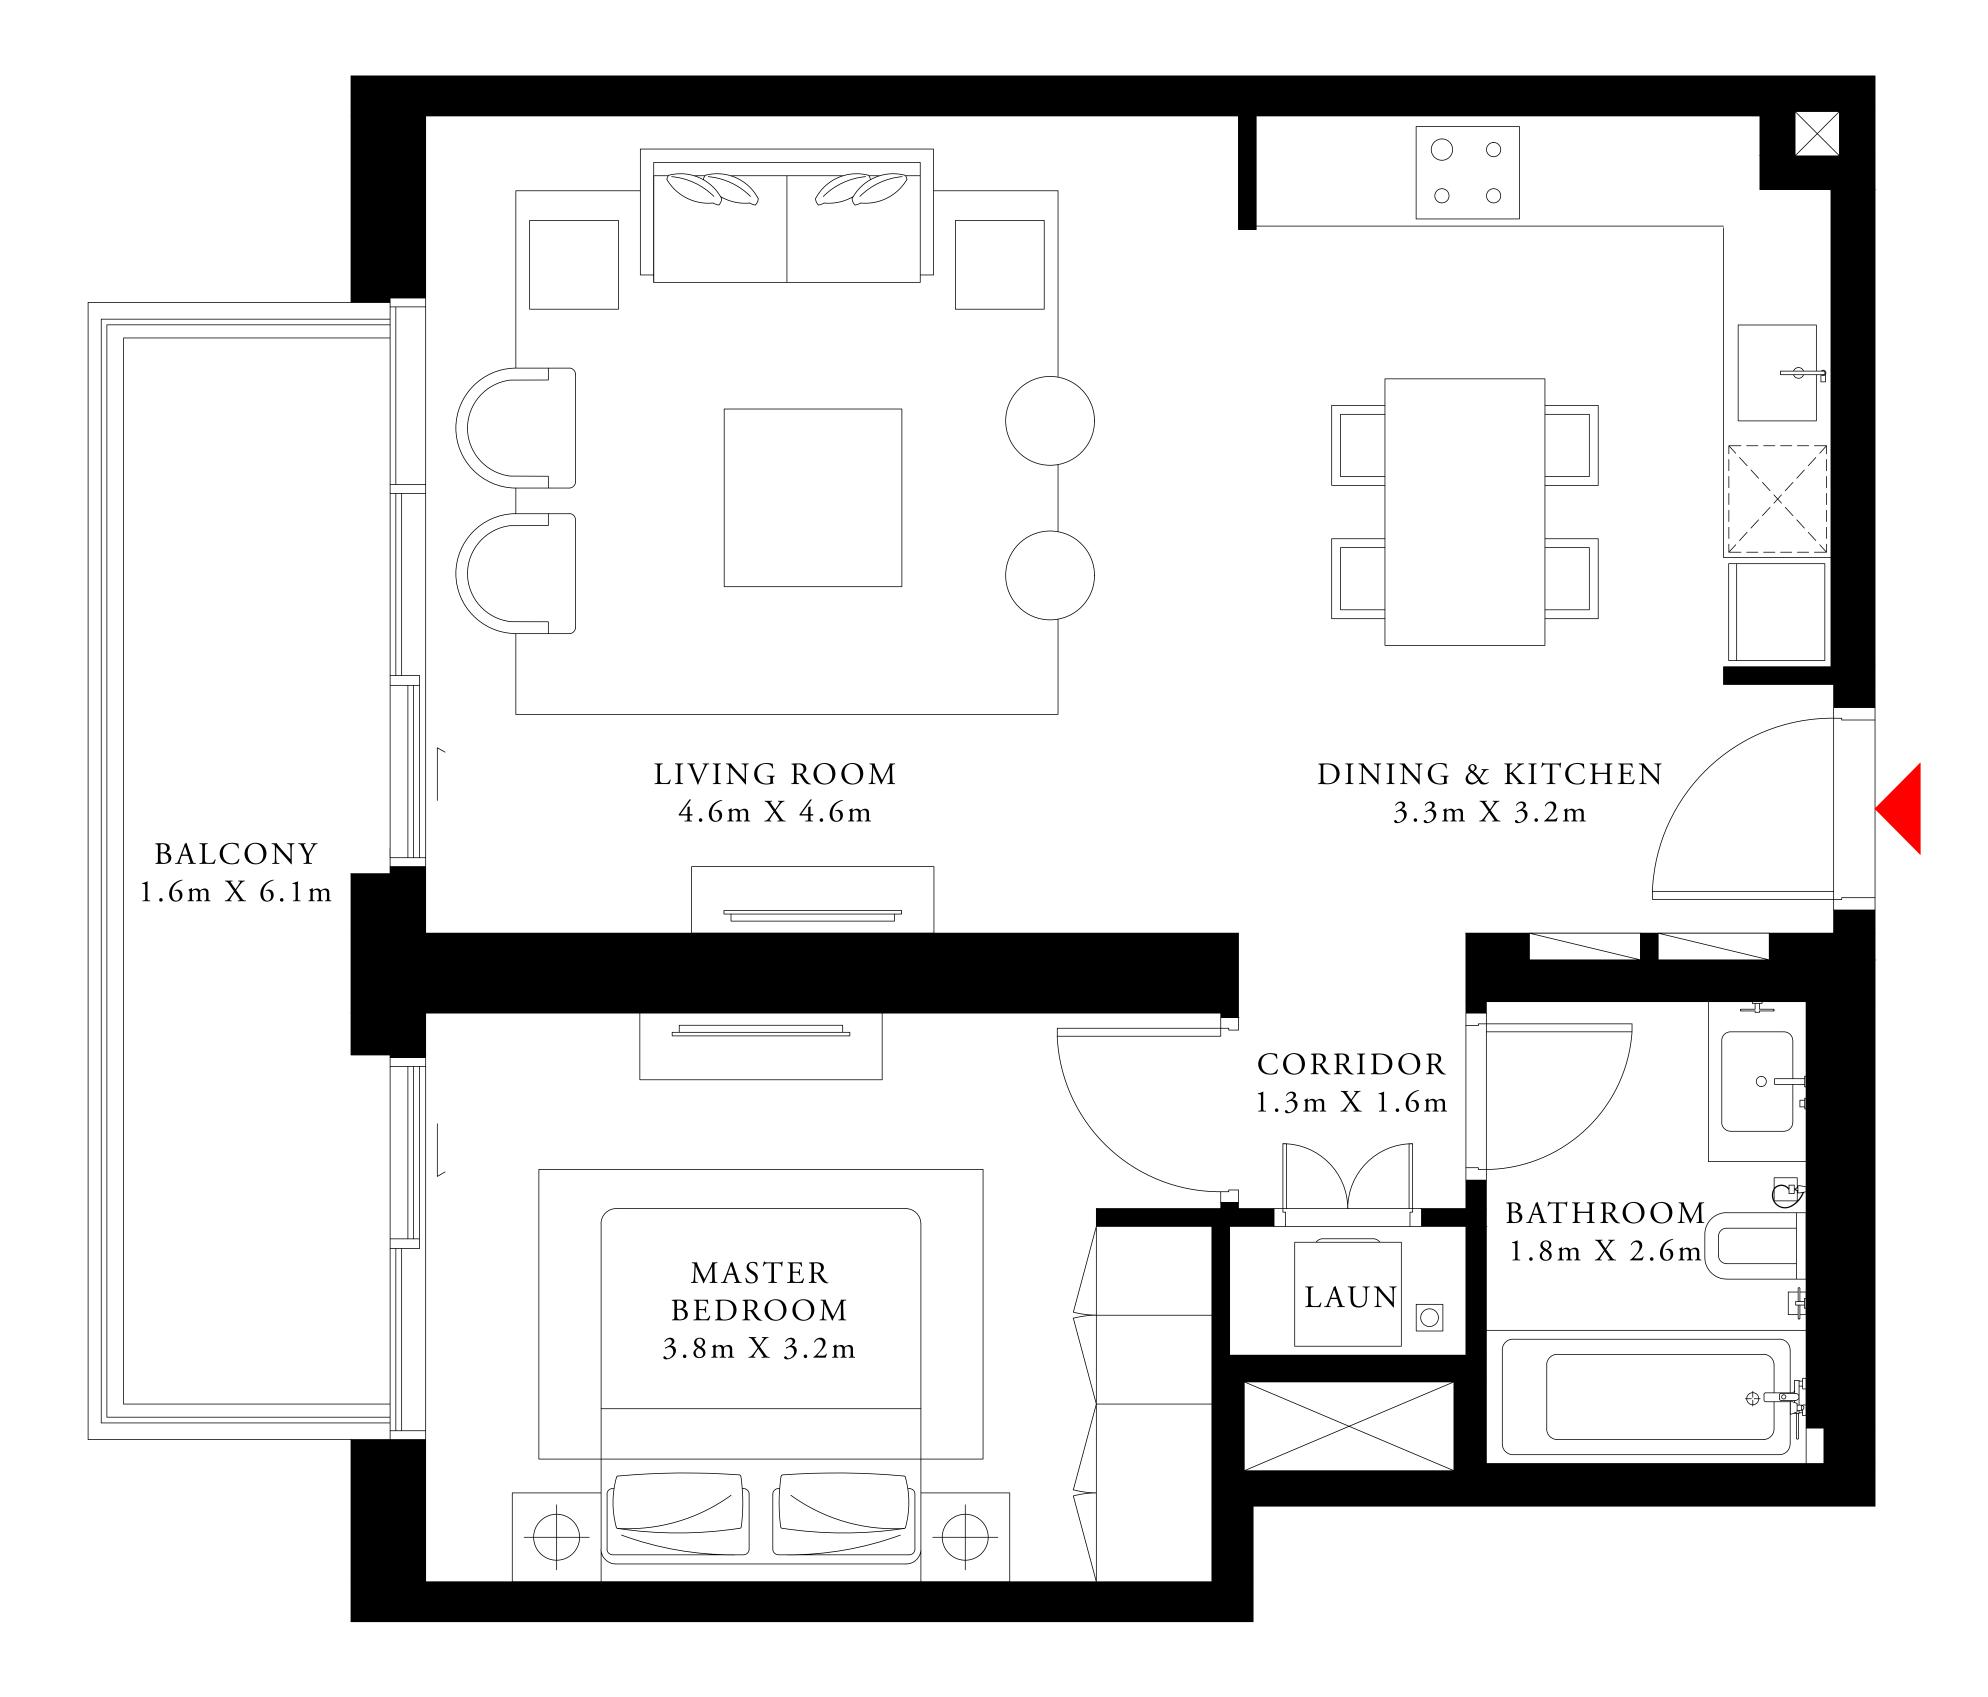

# 2 BEDROOM TYPE 1

UNIT M03 MEZZANINE LEVEL

SUITE AREA

997.06 SQ.FT.

106.99 SQ.FT.

BALCONY AREA

TOTAL AREA

1104.05 SQ.FT.

KEY PLAN

7. The developer reserves the right to make revisions / alterations, at it's absolute discretion, without any liability whatsoever.

92.63 SQ.M.

9.94 SQ.M.

102.57 SQ.M.

KEY SECTION

| TOWER 1 | TOWER 2 |
|---------|---------|
|         |         |
|         |         |