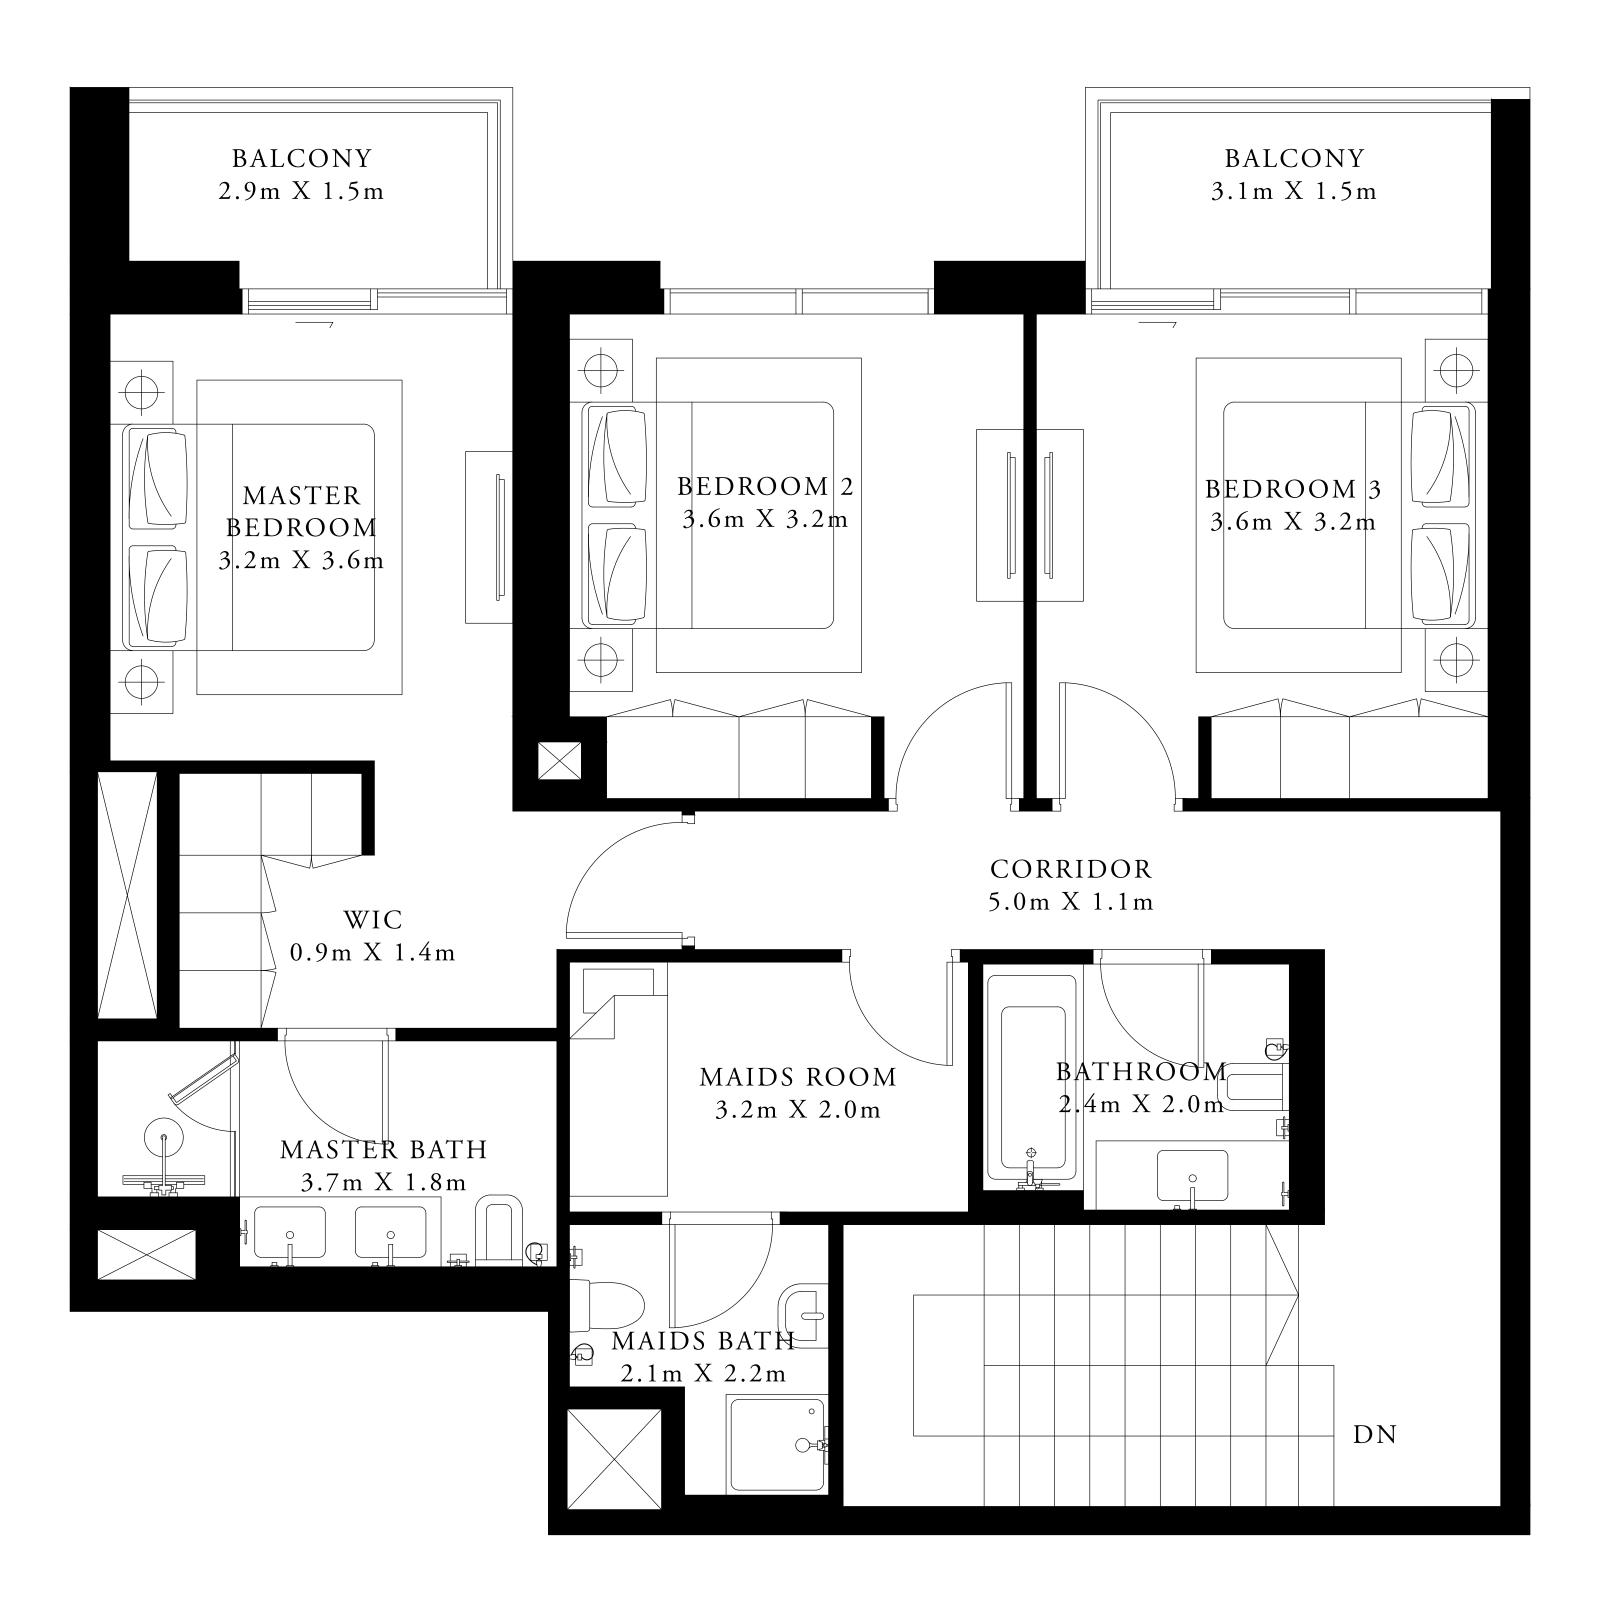

#### 4 BEDROOM TYPE 5A

LEVEL 22

UNIT 04

SUITE AREA

2181.31 SQ.FT.

618.71 SQ.FT.

2800.02 SQ.FT.

BALCONY AREA

TOTAL AREA

KEY PLAN

7. The developer reserves the right to make revisions / alterations, at it's absolute discretion, without any liability whatsoever.

FLOOR PLAN 1. All dimensions are in imperial and metric, and measured from finish to finish excluding construction tolerances. 2. All materials, dimensions, and drawings are approximate only. 3. Information is subject to change without notice, at developer's absolute discretion. 4. Actual area may vary from the stated area. 5. Drawings not to scale. 6. All images used are for illustrative purposes only and do not represent the actual size, features, specifications, fittings, and furnishings.