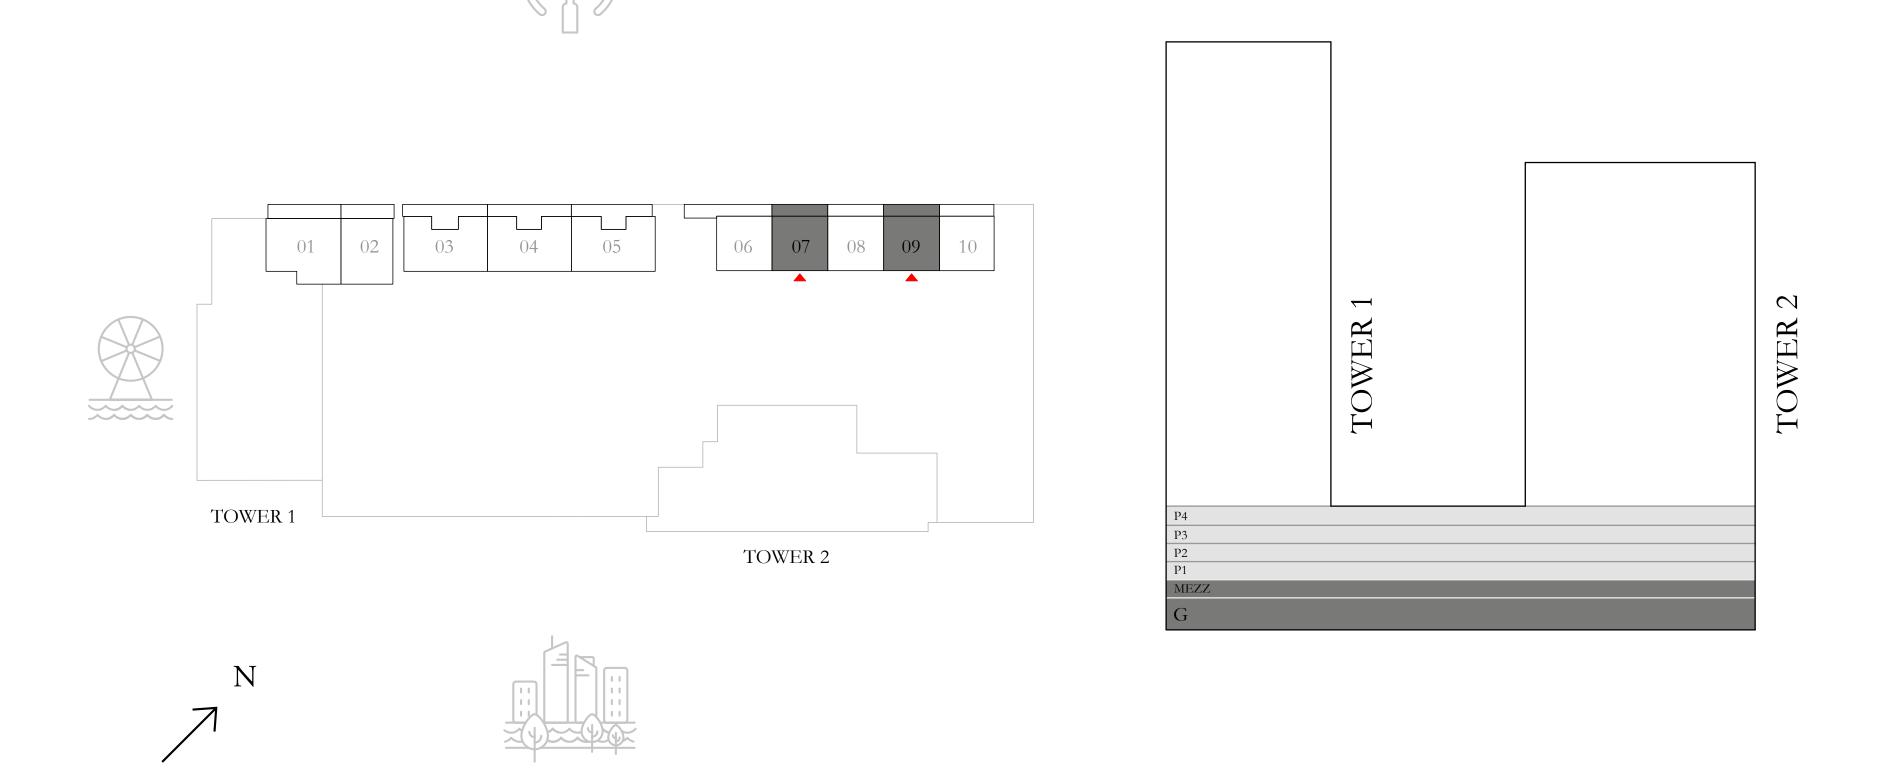

KEY PLAN

FLOOR PLAN 1. All dimensions are in imperial and metric, and measured from finish to finish excluding construction tolerances. 2. All materials, dimensions, and drawings are approximate only. 3. Information is subject to change without notice, at developer's absolute discretion. 4. Actual area may vary from the stated area. 5. Drawings not to scale. 6. All images used are for illustrative purposes only and do not represent the actual size, features, specifications, fittings, and furnishings. 7. The developer reserves the right to make revisions / alterations, at it's absolute discretion, without any liability whatsoever.

64.48 SQ.M.

15.92 SQ.M.

80.40 SQ.M.

| TOWER 1 | TOWER 2 |
|---------|---------|
|         |         |
|         |         |

BEACH ISLE

TOWER 1