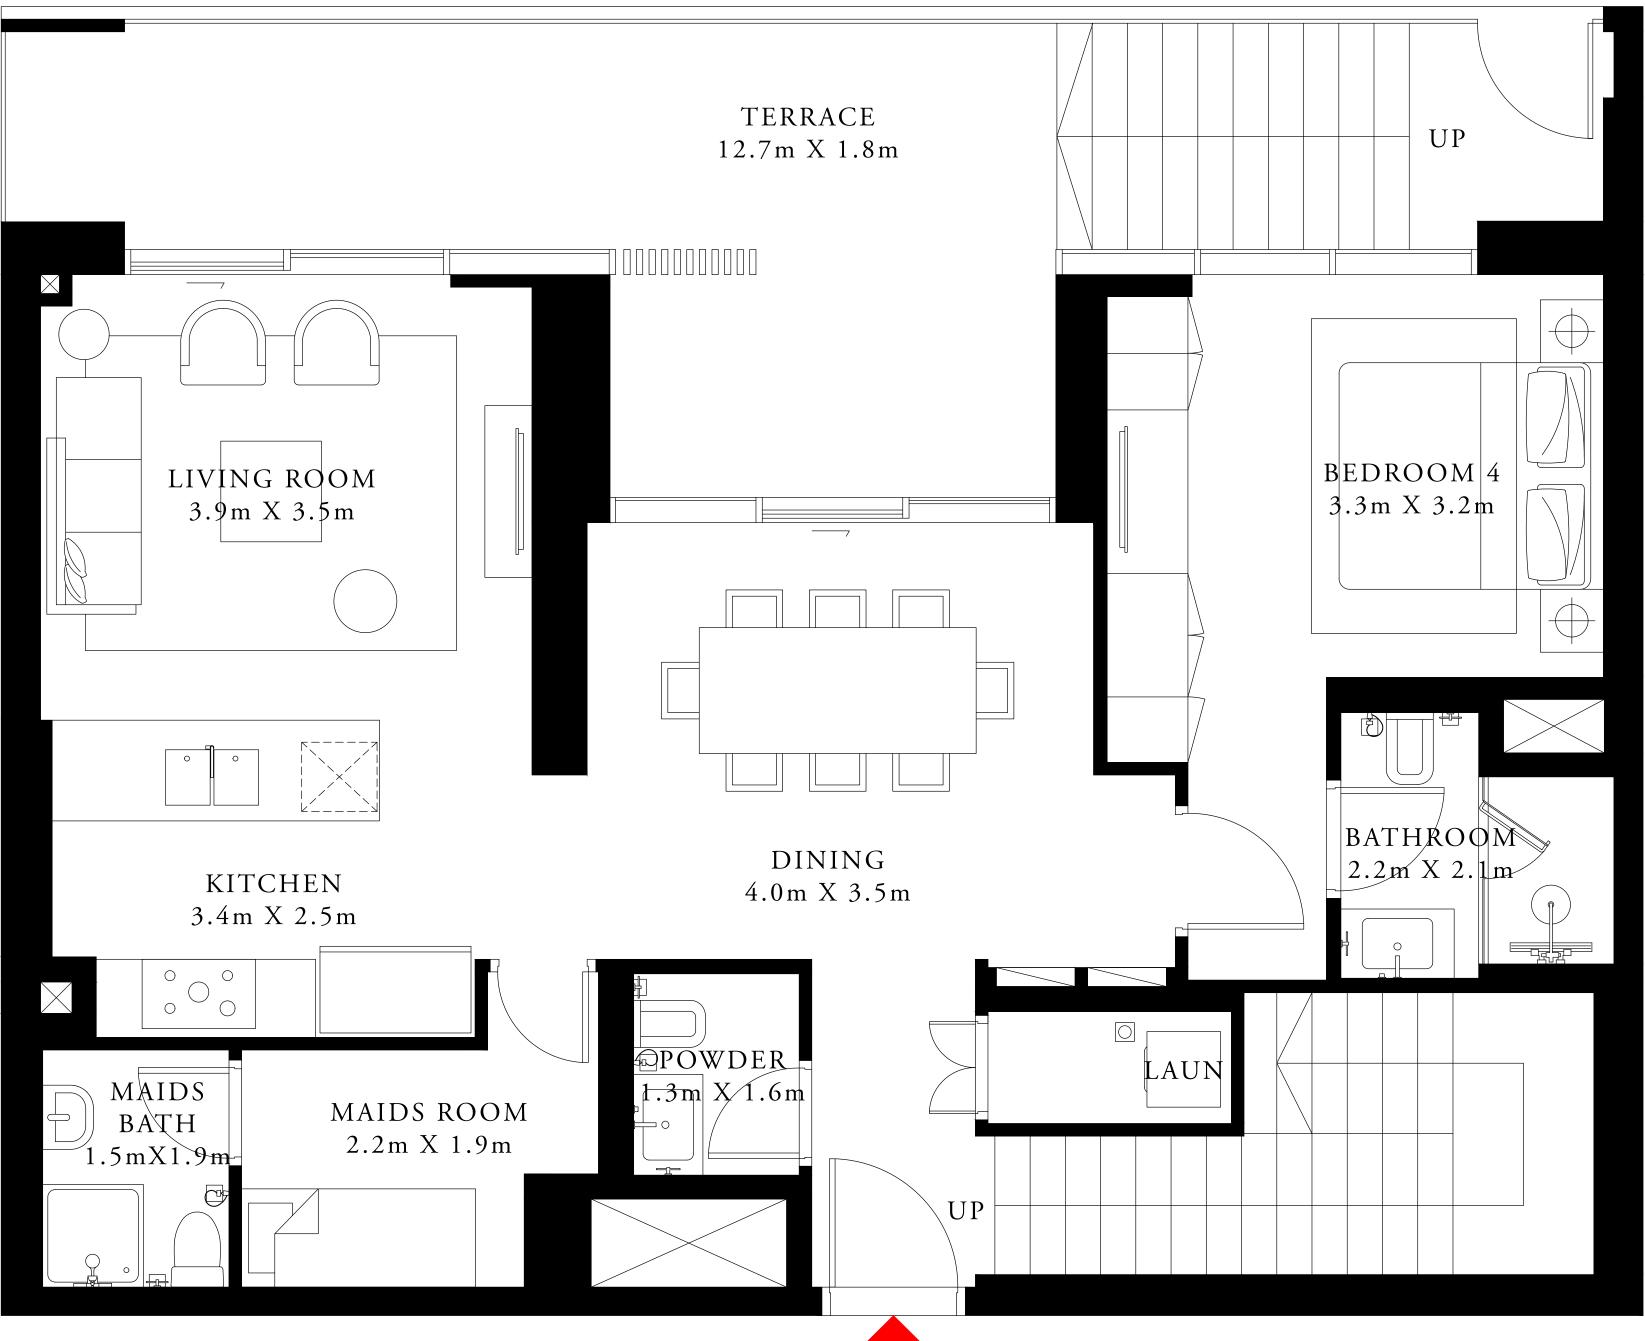

# 2 BEDROOM TYPE 2

MEZZANINE LEVEL UNIT M04

SUITE AREA

1115.89 SQ.FT.

BALCONY AREA

275.66 SQ.FT.

TOTAL AREA

1391.55 SQ.FT.

KEY PLAN

FLOOR PLAN 1. All dimensions are in imperial and metric, and measured from finish to finish excluding construction tolerances. 2. All materials, dimensions, and drawings are approximate only. 3. Information is subject to change without notice, at developer's absolute discretion. 4. Actual area may vary from the stated area. 5. Drawings not to scale. 6. All images used are for illustrative purposes only and do not represent the actual size, features, specifications, fittings, and furnishings. 7. The developer reserves the right to make revisions / alterations, at it's absolute discretion, without any liability whatsoever.

103.67 SQ.M.

25.61 SQ.M.

129.28 SQ.M.

| TOWER 1 | TOWER 2 |
|---------|---------|
|         |         |
|         |         |

BEACH ISLE

TOWER 1