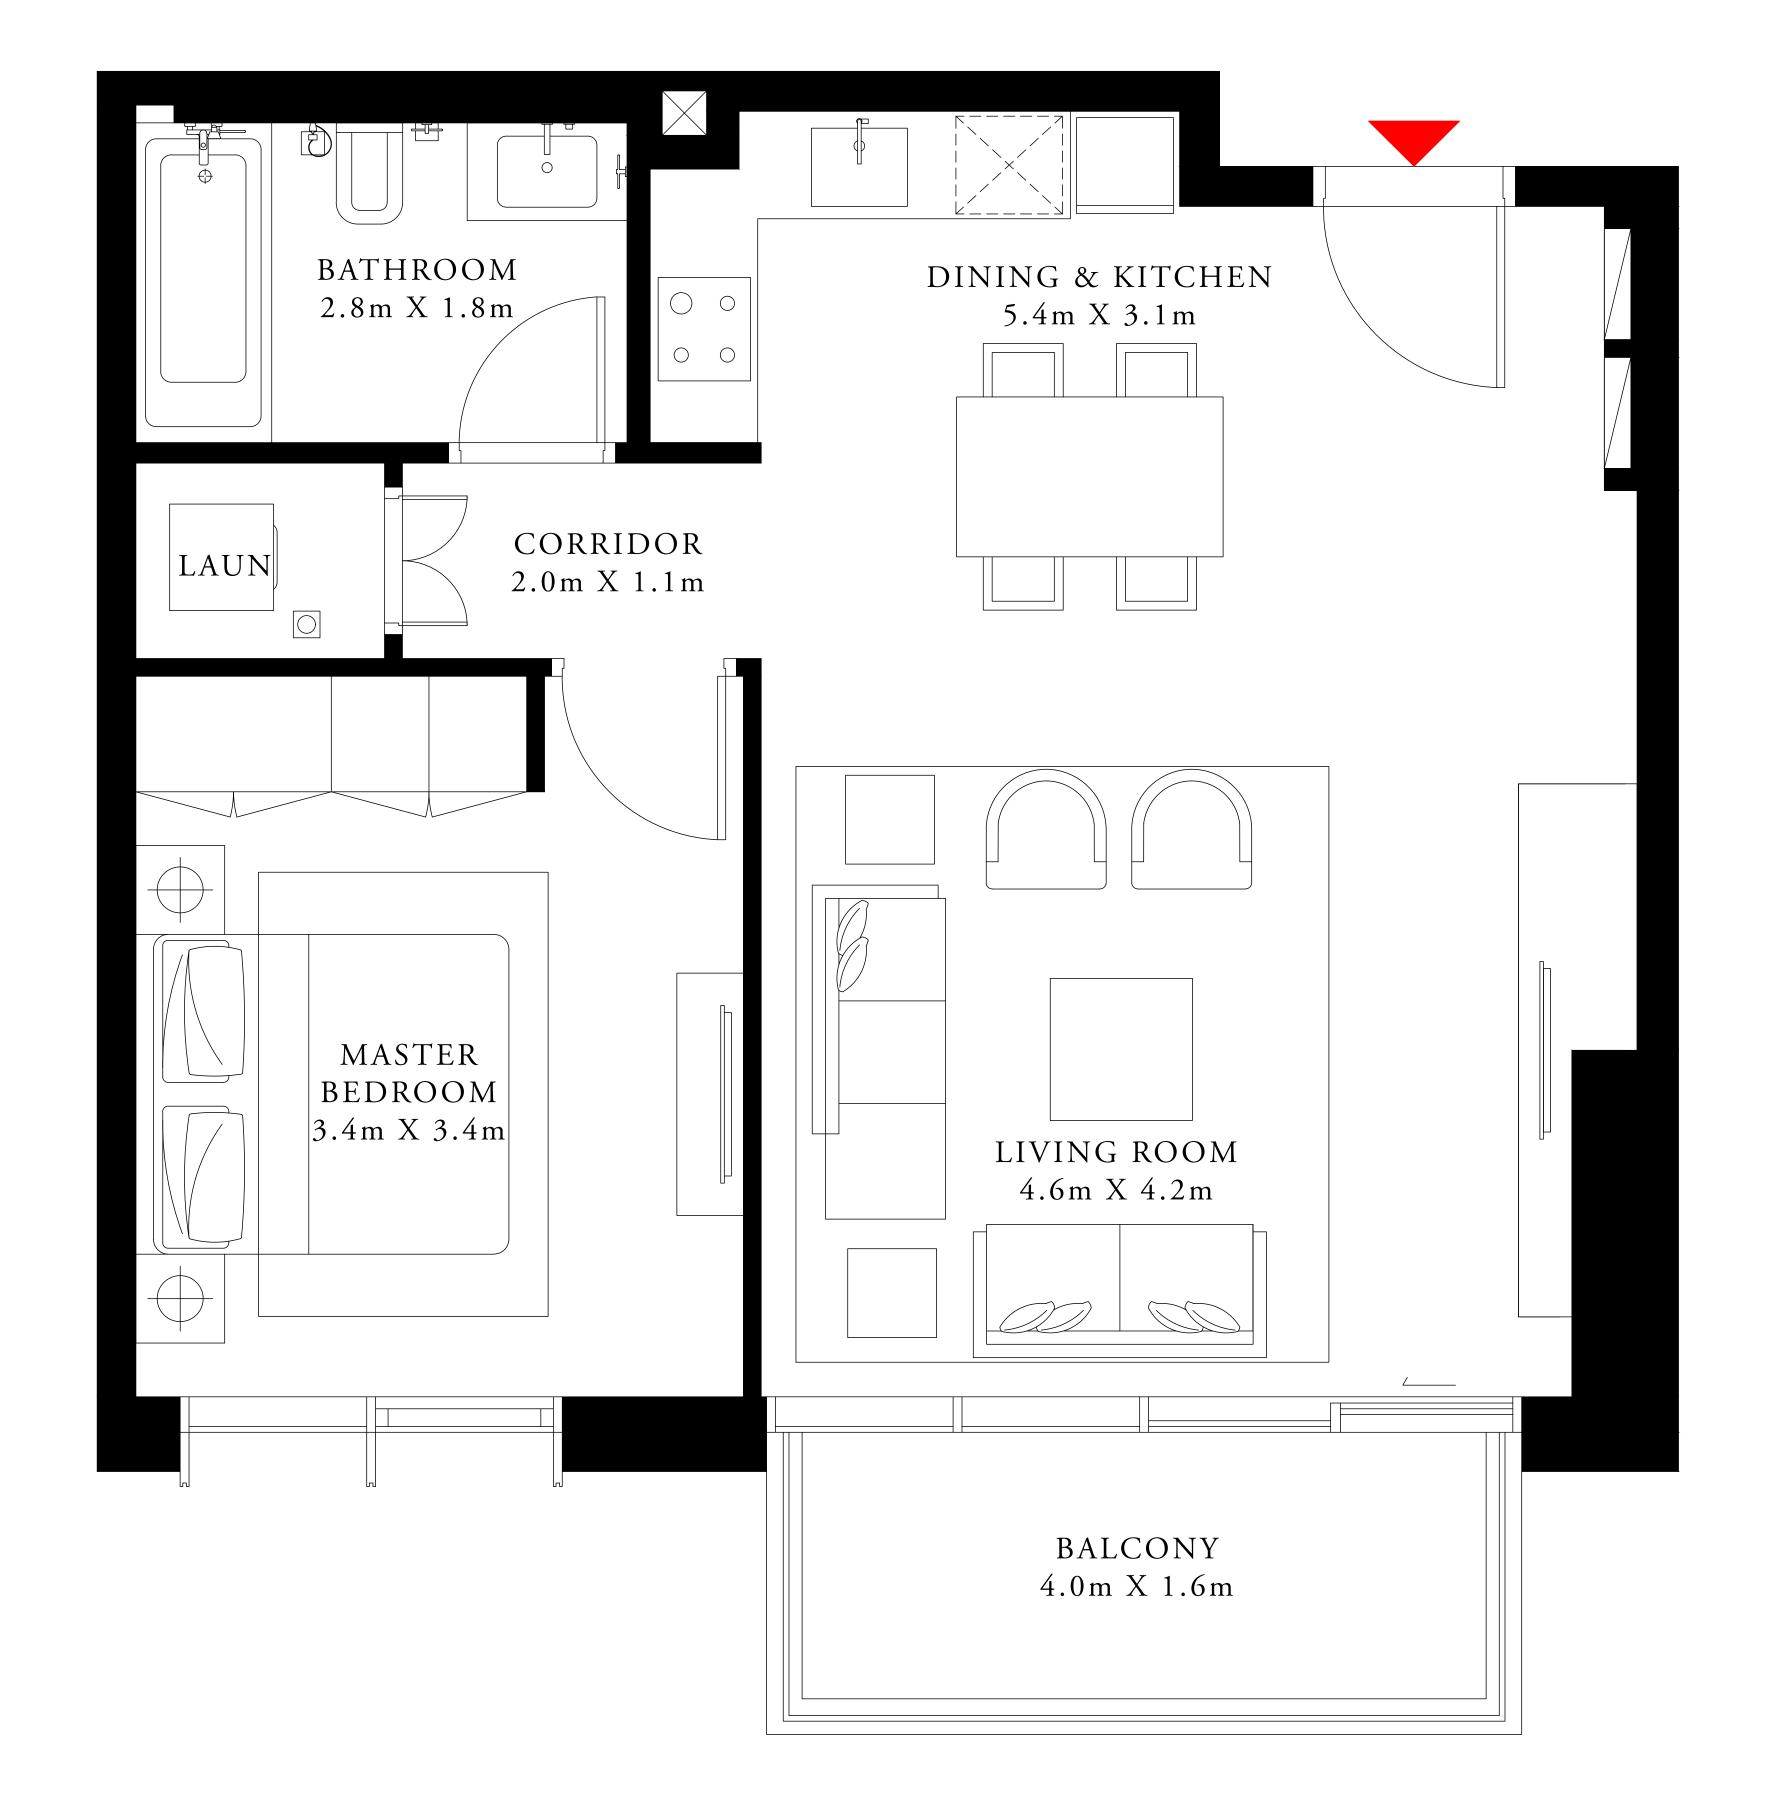

#### 1 BEDROOM TYPE 1

MEZZANINE LEVEL UNIT M01

SUITE AREA

694.06 SQ.FT.

BALCONY AREA

171.36 SQ.FT.

TOTAL AREA

865.42 SQ.FT.