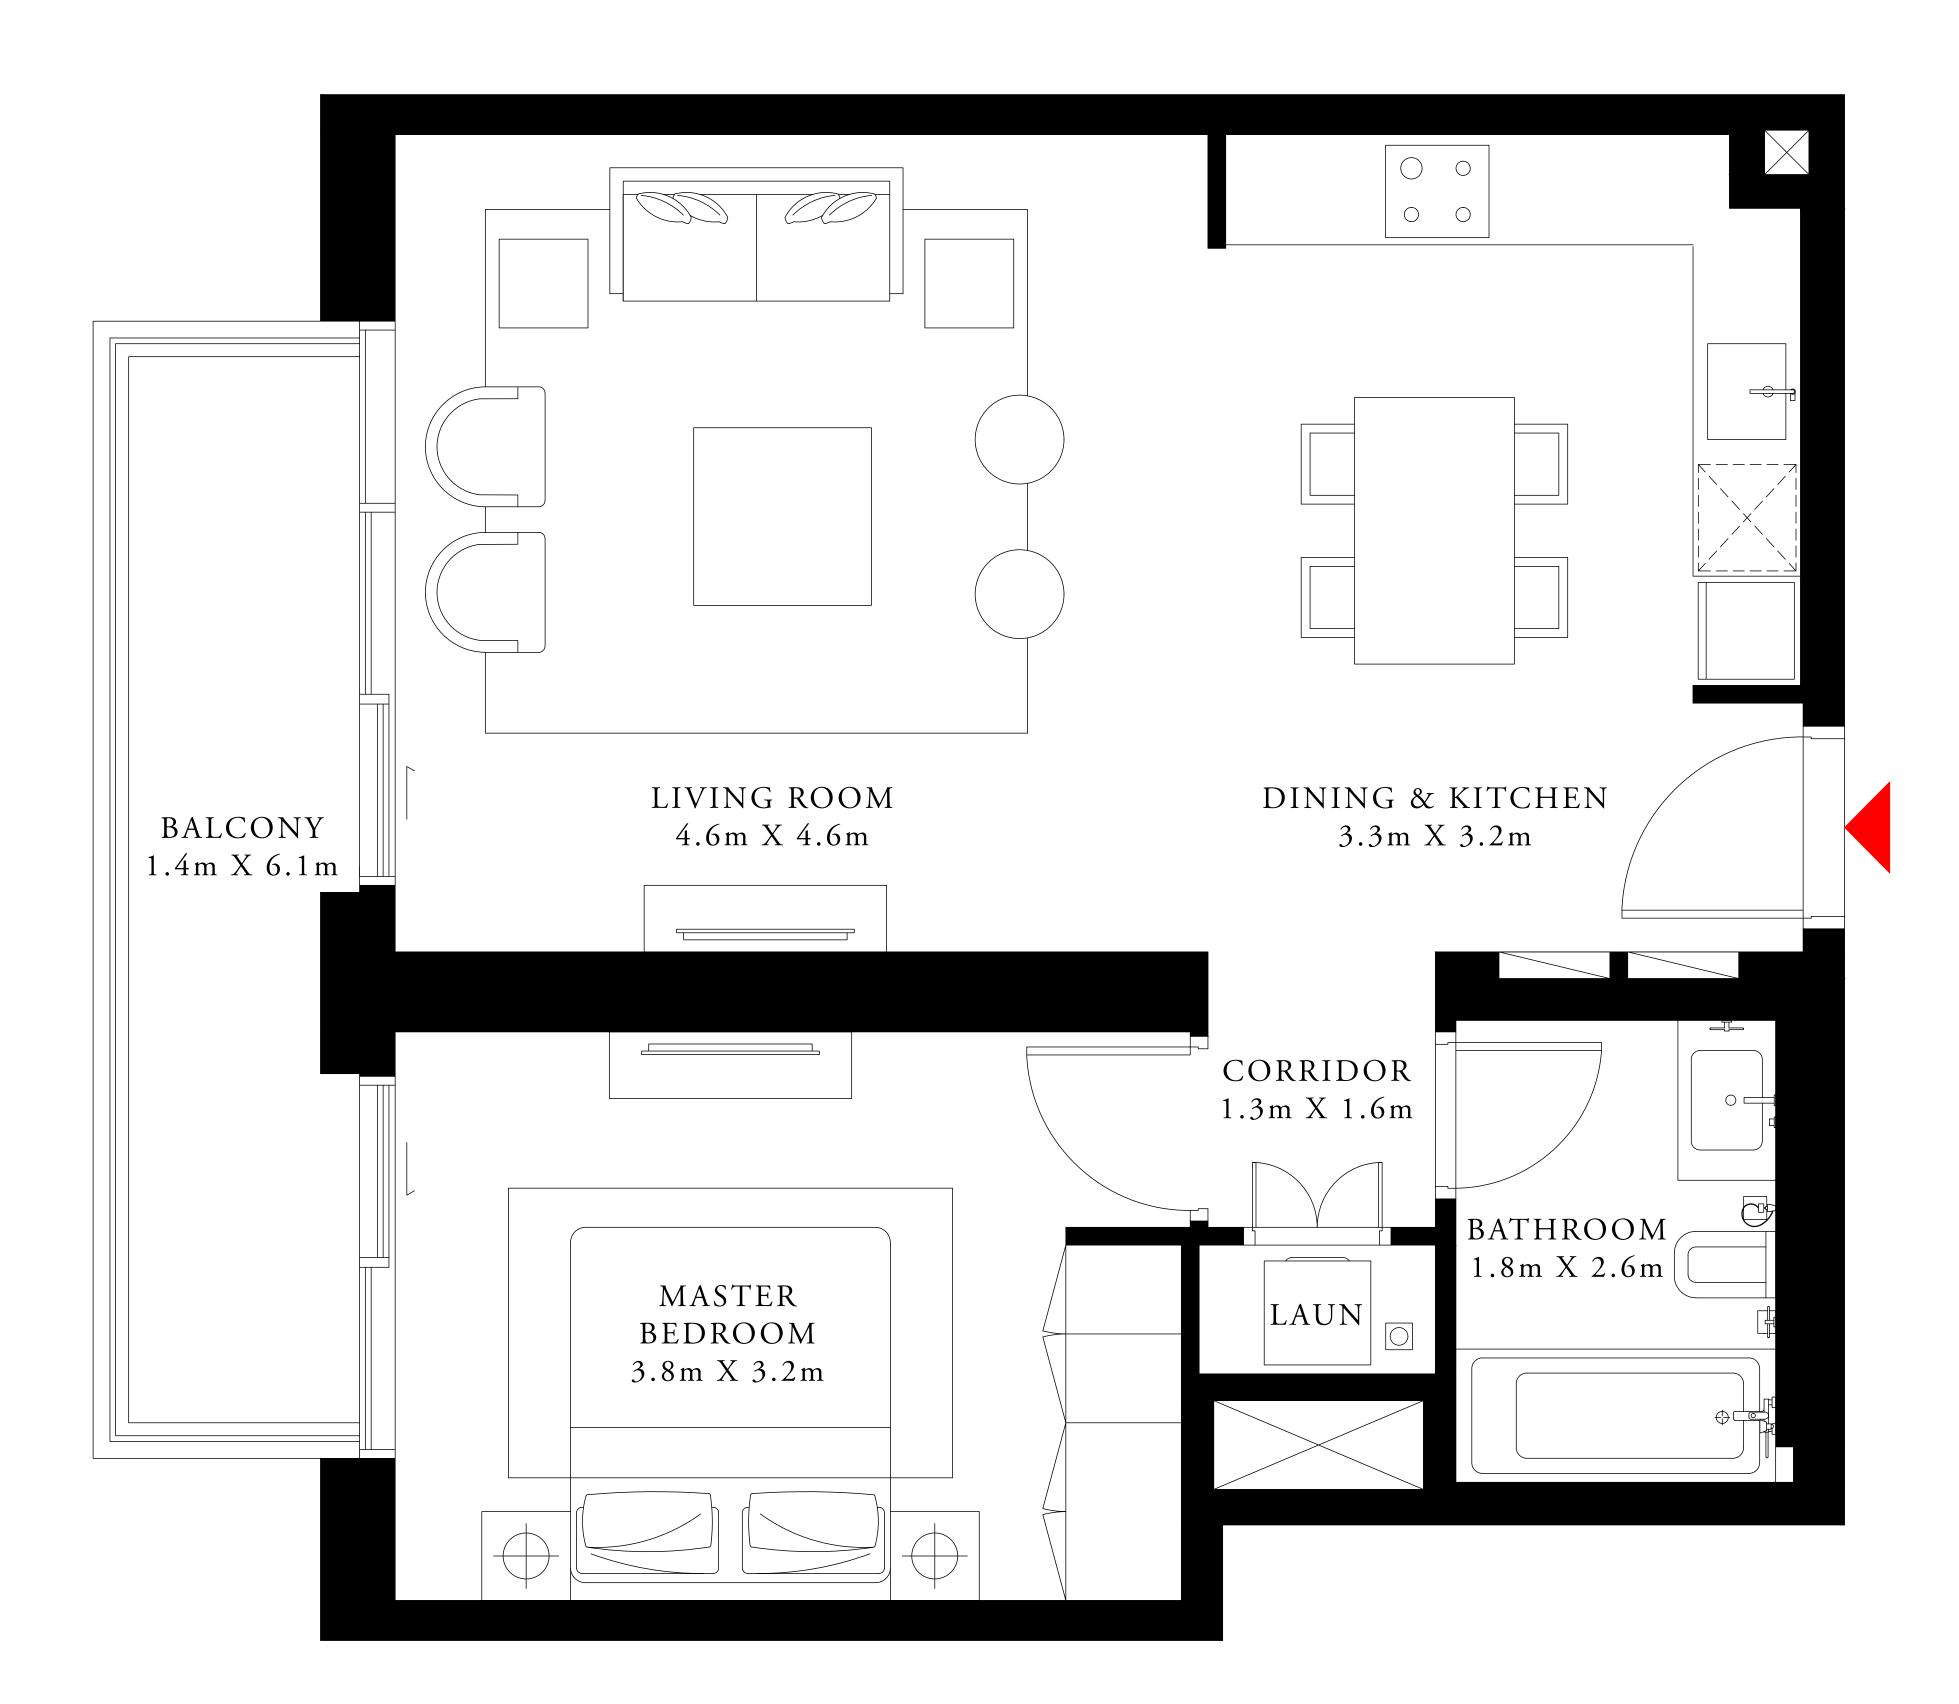

#### 1 BEDROOM TYPE 1

MEZZANINE LEVEL UNIT M01

SUITE AREA

694.06 SQ.FT.

BALCONY AREA

171.36 SQ.FT.

TOTAL AREA

865.42 SQ.FT.

KEY PLAN

FLOOR PLAN 1. All dimensions are in imperial and metric, and measured from finish to finish excluding construction tolerances. 2. All materials, dimensions, and drawings are approximate only. 3. Information is subject to change without notice, at developer's absolute discretion. 4. Actual area may vary from the stated area. 5. Drawings not to scale. 6. All images used are for illustrative purposes only and do not represent the actual size, features, specifications, fittings, and furnishings. 7. The developer reserves the right to make revisions / alterations, at it's absolute discretion, without any liability whatsoever.