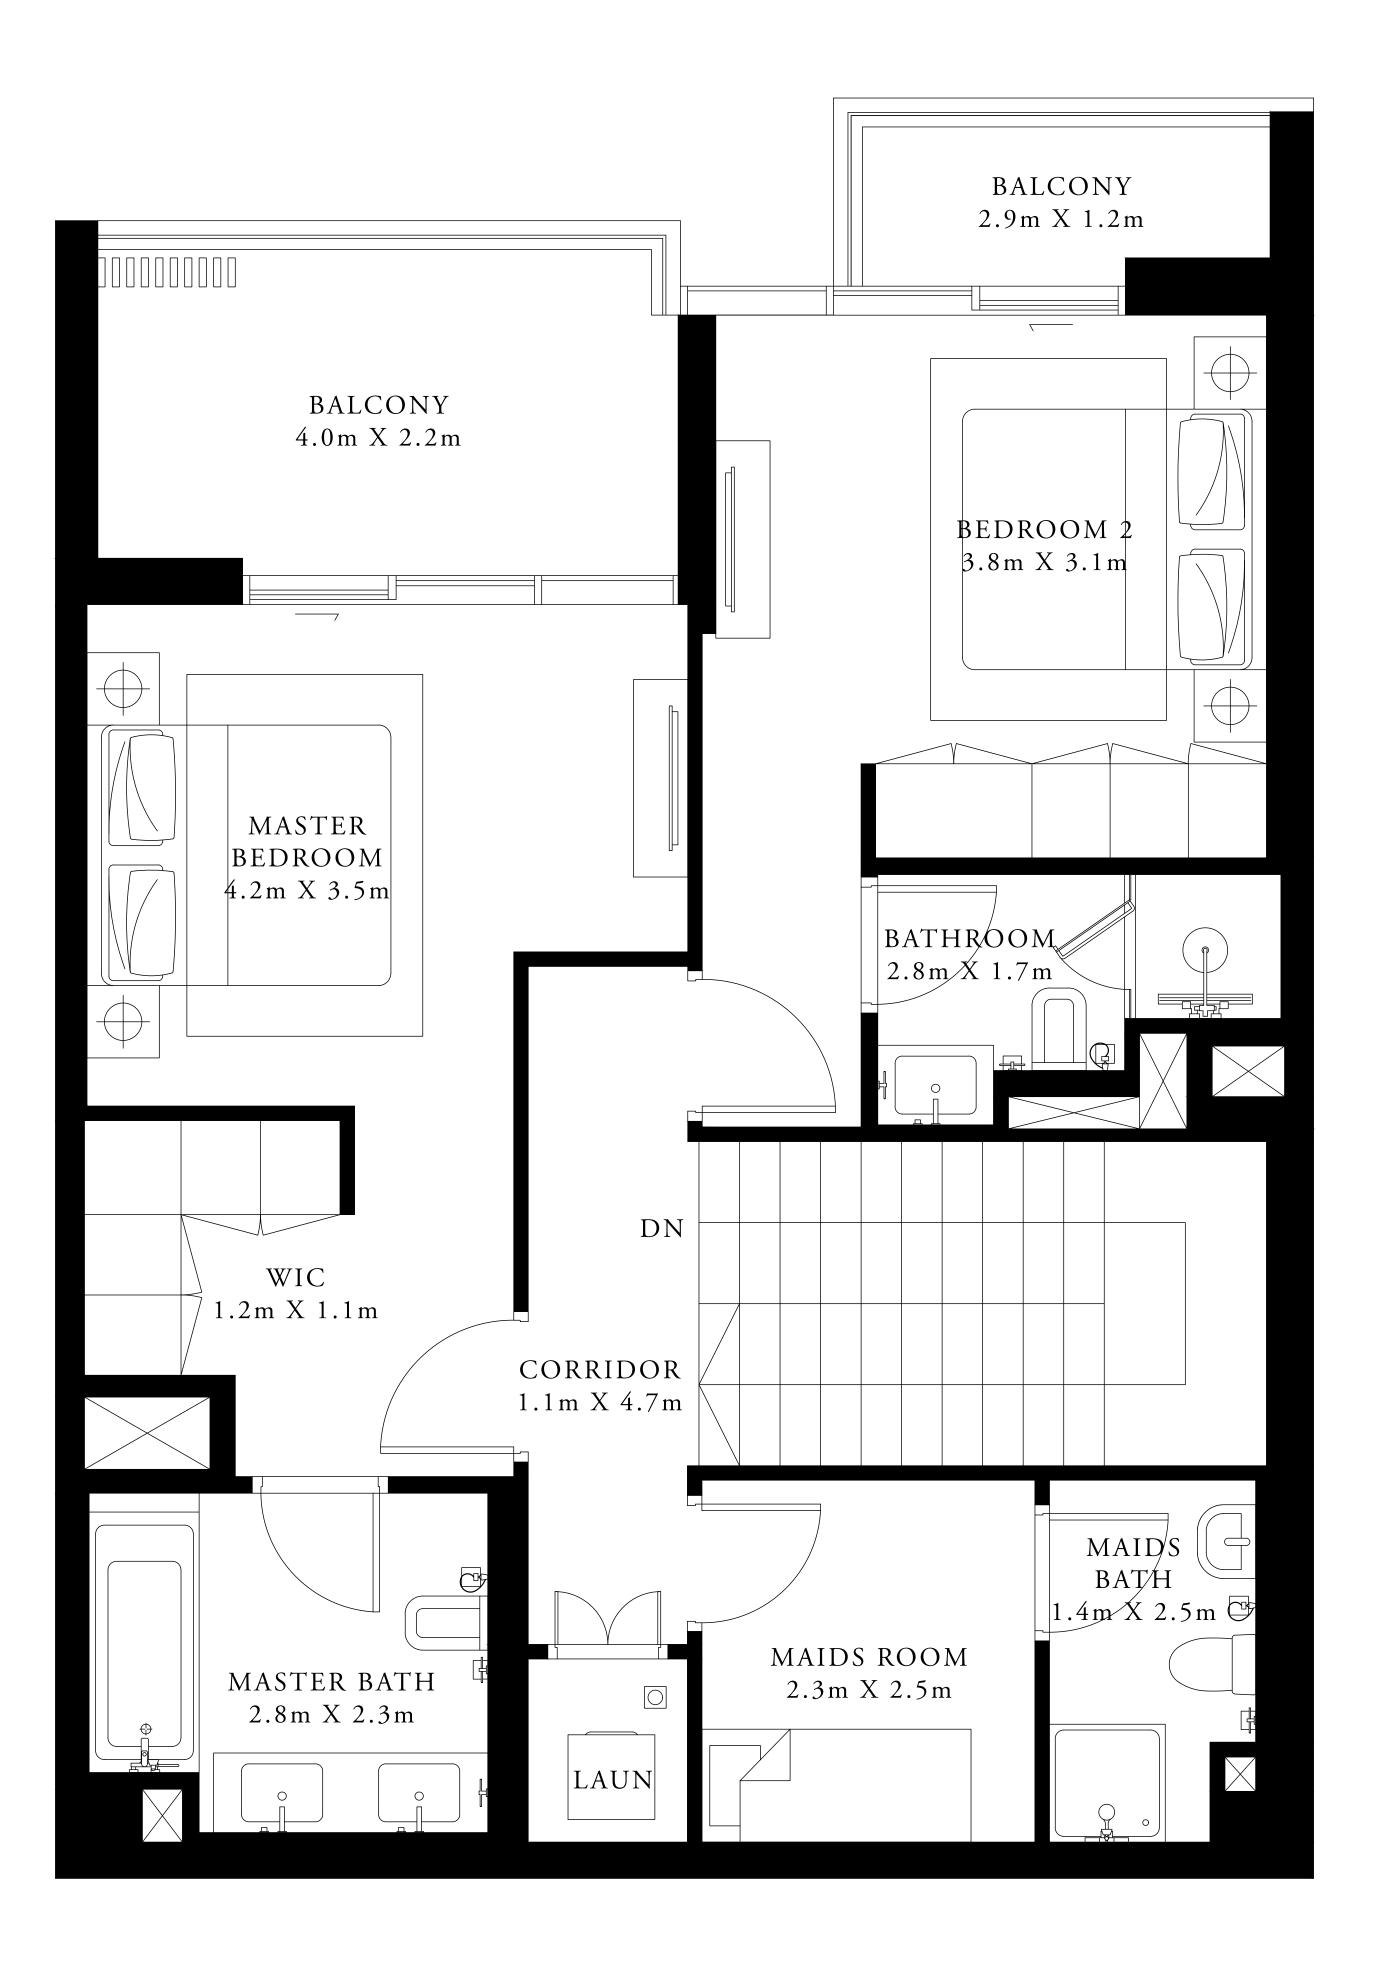

#### 2 BEDROOM TYPE 2B

| PODI         | UM 02      | UNI   | T 04 |
|--------------|------------|-------|------|
| SUITE AREA   | 1115.46 SC | Q.FT. | ]    |
| BALCONY AREA | 294.18 SQ  | FT.   | ,    |
| TOTAL AREA   | 1409.64 SC | Q.FT. | 1    |
|              |            |       |      |

|           | PODIUM 04 |               | UNIT 04  |
|-----------|-----------|---------------|----------|
| SUITE ARE | ΞA        | 1115.46 SQ.FT | <b>⊣</b> |
| BALCONY A | REA       | 296.33 SQ.FT. | •        |
| TOTAL AR  | EA        | 1411.79 SQ.FT | -        |

KEY PLAN

FLOOR PLAN 1. All dimensions are in imperial and metric, and measured from finish to finish excluding construction tolerances. 2. All materials, dimensions, and drawings are approximate only. 3. Information is subject to change without notice, at developer's absolute discretion. 4. Actual area may vary from the stated area. 5. Drawings not to scale. 6. All images used are for illustrative purposes only and do not represent the actual size, features, specifications, fittings, and furnishings. 7. The developer reserves the right to make revisions / alterations, at it's absolute discretion, without any liability whatsoever.

103.63 SQ.M.

27.33 SQ.M.

130.96 SQ.M.

103.63 SQ.M.

27.53 SQ.M.

131.16 SQ.M.

| TOWER 1 | TOWER 2 |
|---------|---------|
|         |         |

BEACH ISLE