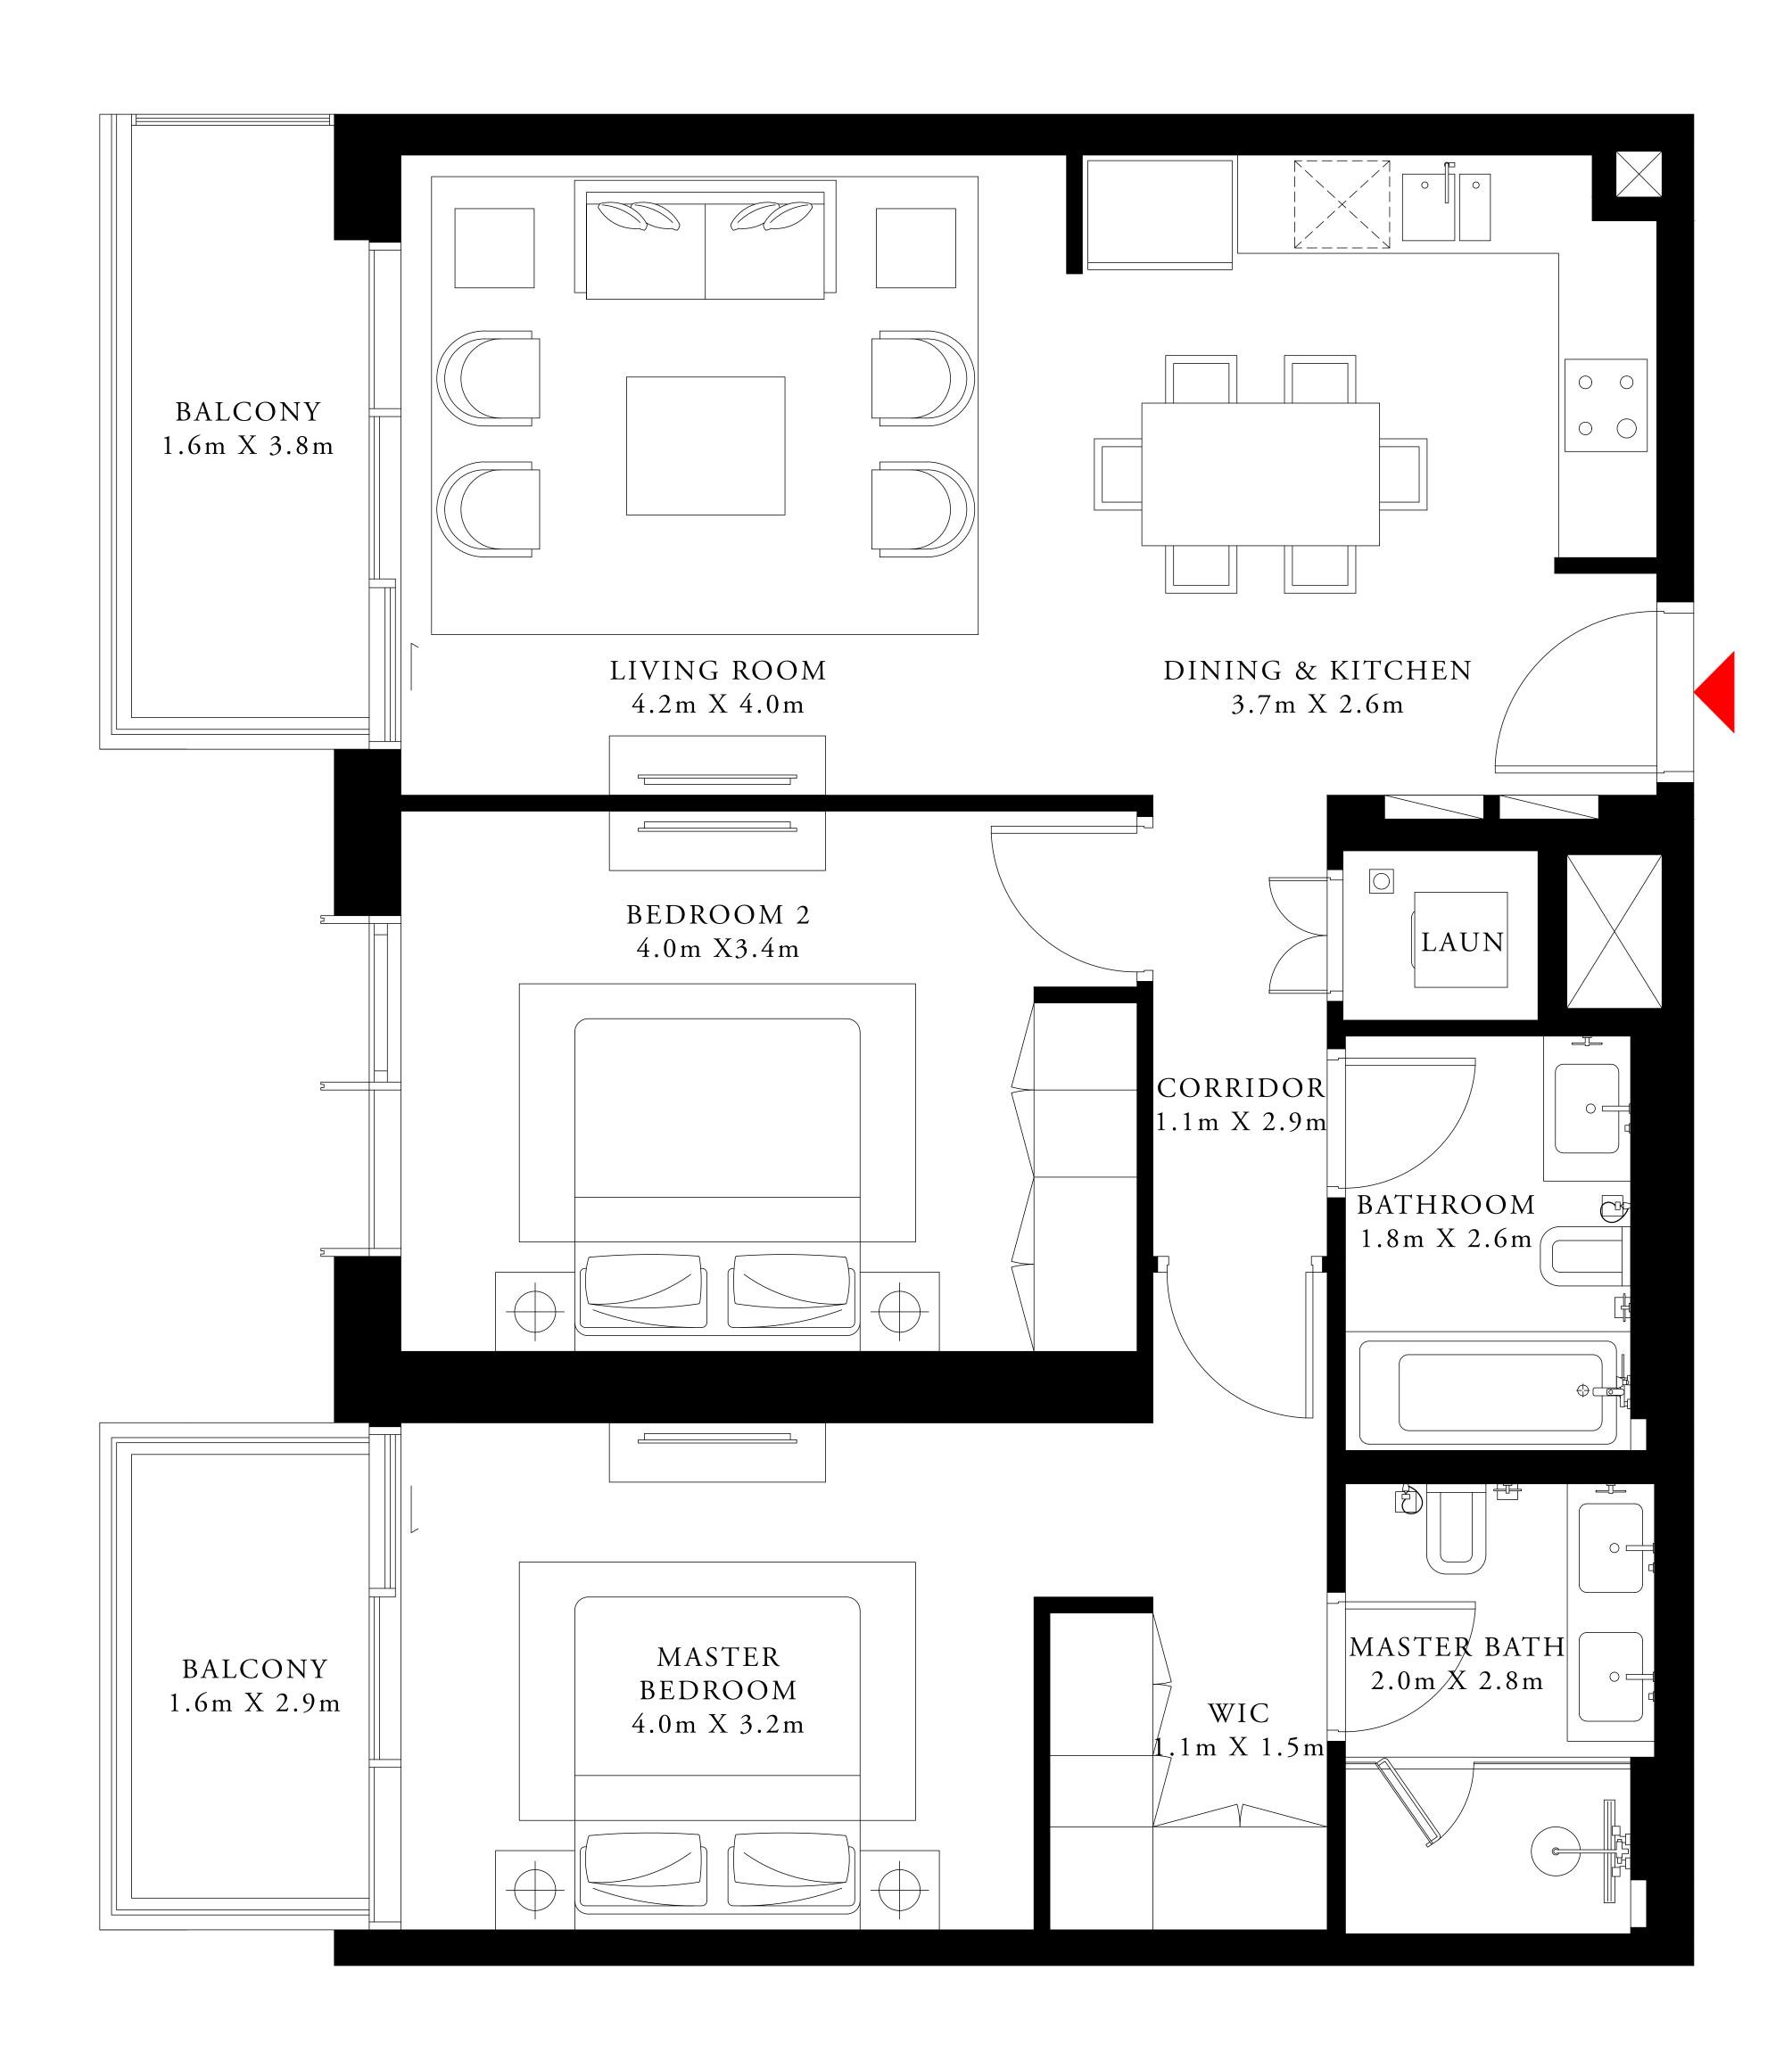

# 2 BEDROOM TYPE 2

MEZZANINE LEVEL UNIT M04

SUITE AREA

1115.89 SQ.FT.

BALCONY AREA

275.66 SQ.FT.

TOTAL AREA

1391.55 SQ.FT.

KEY PLAN

FLOOR PLAN 1. All dimensions are in imperial and metric, and measured from finish to finish excluding construction tolerances. 2. All materials, dimensions, and drawings are approximate only. 3. Information is subject to change without notice, at developer's absolute discretion. 4. Actual area may vary from the stated area. 5. Drawings not to scale. 6. All images used are for illustrative purposes only and do not represent the actual size, features, specifications, fittings, and furnishings. 7. The developer reserves the right to make revisions / alterations, at it's absolute discretion, without any liability whatsoever.

103.67 SQ.M.

25.61 SQ.M.

129.28 SQ.M.

| TOWER 1 | TOWER 2 |
|---------|---------|
|         |         |
|         |         |

BEACH ISLE

TOWER 1