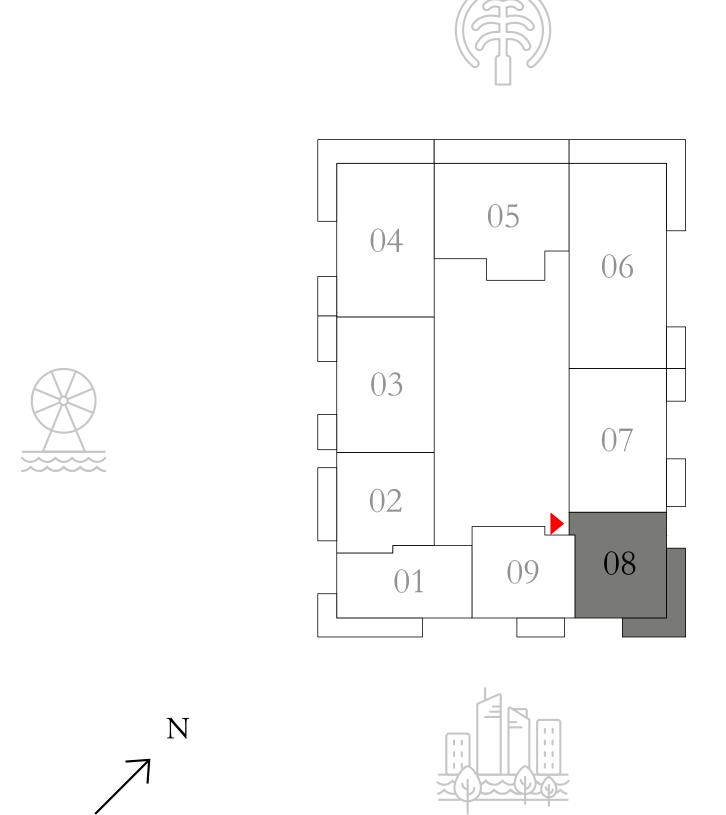

KEY PLAN

FLOOR PLAN 1. All dimensions are in imperial and metric, and measured from finish to finish excluding construction tolerances. 2. All materials, dimensions, and drawings are approximate only. 3. Information is subject to change without notice, at developer's absolute discretion. 4. Actual area may vary from the stated area. 5. Drawings not to scale. 6. All images used are for illustrative purposes only and do not represent the actual size, features, specifications, fittings, and furnishings. 7. The developer reserves the right to make revisions / alterations, at it's absolute discretion, without any liability whatsoever.

#### 1 BEDROOM TYPE 3

LEVEL 02-03 LEVEL 05-07 LEVEL 09-10 LEVEL 12-14 LEVEL 16-17

UNIT 09

SUITE AREA

696.10 SQ.FT.

62.11 SQ.FT.

BALCONY AREA

TOTAL AREA

758.21 SQ.FT.

KEY PLAN

64.67 SQ.M.

5.77 SQ.M.

70.44 SQ.M.

KEY SECTION

| TOWER 1 | TOWER 2 |
|---------|---------|
|         |         |
|         |         |

FLOOR PLAN 1. All dimensions are in imperial and metric, and measured from finish to finish excluding construction tolerances. 2. All materials, dimensions, and drawings are approximate only. 3. Information is subject to change without notice, at developer's absolute discretion. 4. Actual area may vary from the stated area. 5. Drawings not to scale. 6. All images used are for illustrative purposes only and do not represent the actual size, features, specifications, fittings, and furnishings.