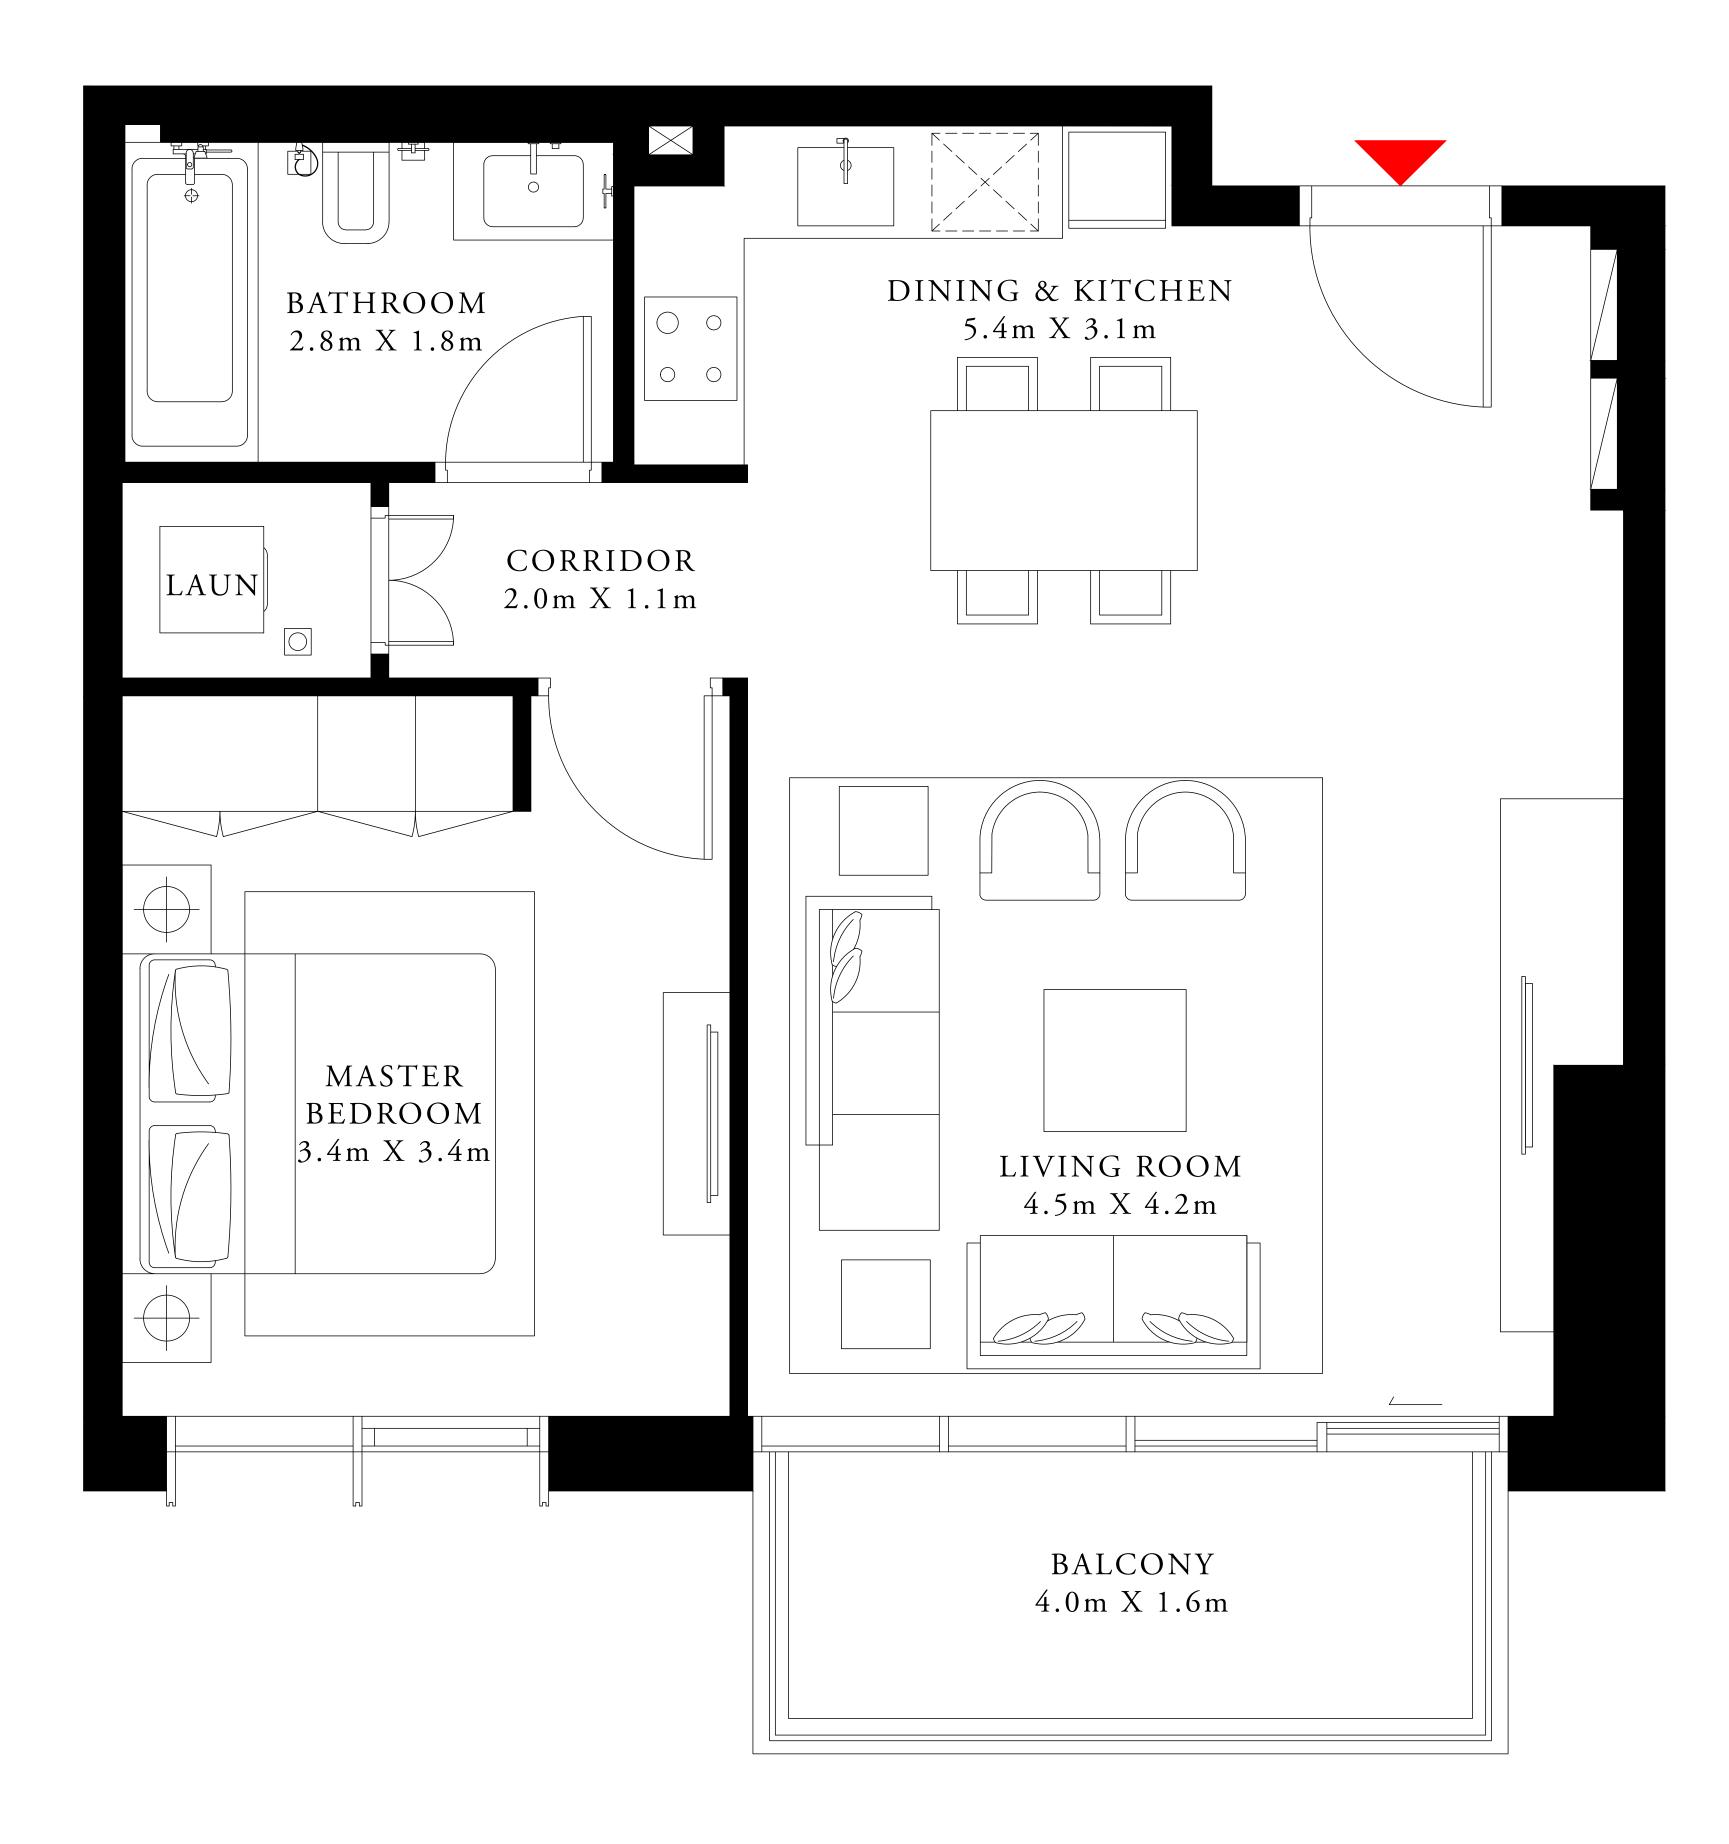

#### 1 BEDROOM TYPE 1

MEZZANINE LEVEL UNIT M01

SUITE AREA

694.06 SQ.FT.

BALCONY AREA

171.36 SQ.FT.

TOTAL AREA

865.42 SQ.FT.

KEY PLAN

FLOOR PLAN 1. All dimensions are in imperial and metric, and measured from finish to finish excluding construction tolerances. 2. All materials, dimensions, and drawings are approximate only. 3. Information is subject to change without notice, at developer's absolute discretion. 4. Actual area may vary from the stated area. 5. Drawings not to scale. 6. All images used are for illustrative purposes only and do not represent the actual size, features, specifications, fittings, and furnishings. 7. The developer reserves the right to make revisions / alterations, at it's absolute discretion, without any liability whatsoever.