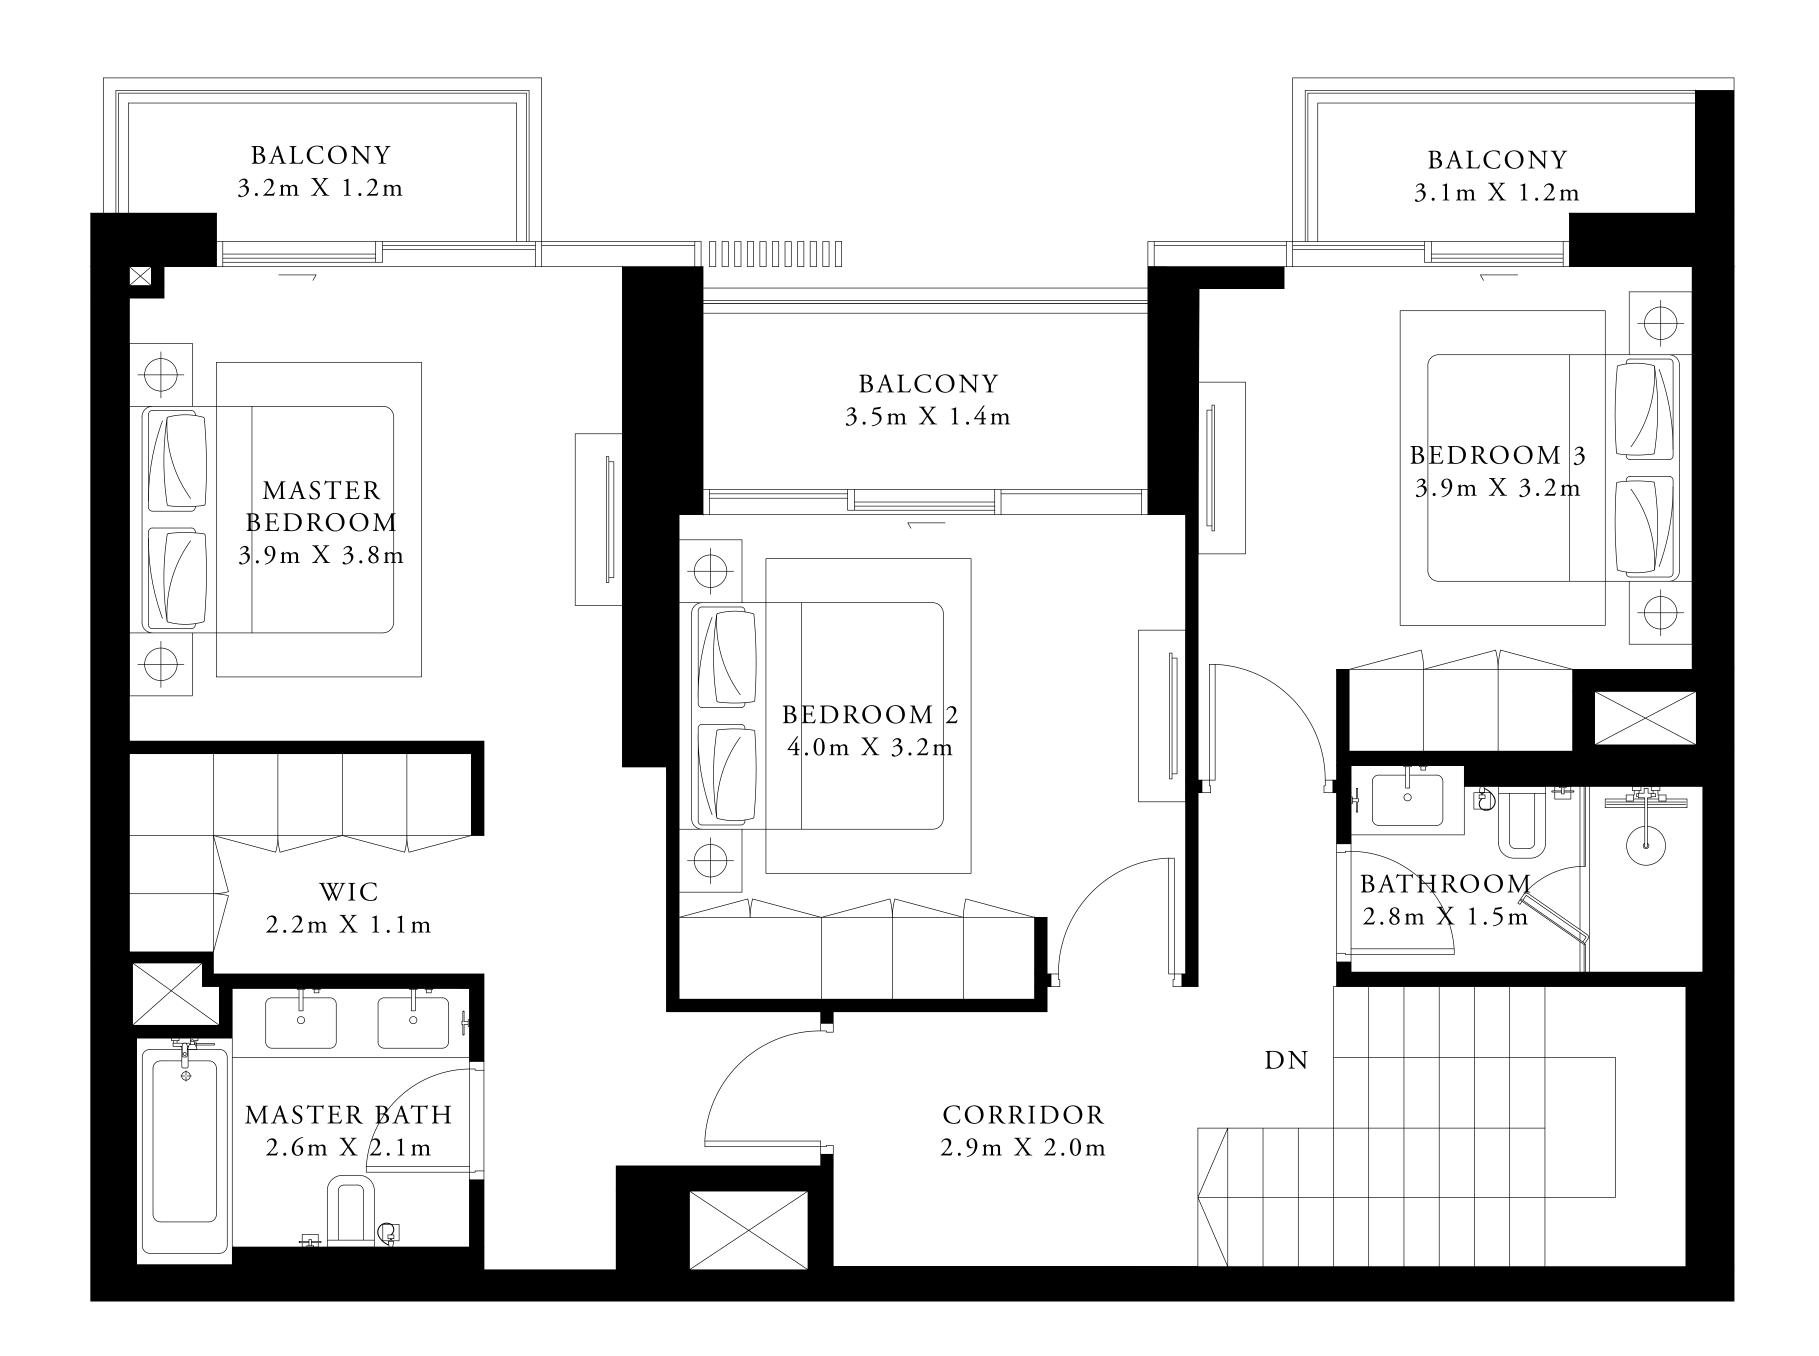

# 2 BEDROOM TYPE 2

MEZZANINE LEVEL UNIT M04

SUITE AREA

1115.89 SQ.FT.

BALCONY AREA

275.66 SQ.FT.

TOTAL AREA

1391.55 SQ.FT.

KEY PLAN

FLOOR PLAN 1. All dimensions are in imperial and metric, and measured from finish to finish excluding construction tolerances. 2. All materials, dimensions, and drawings are approximate only. 3. Information is subject to change without notice, at developer's absolute discretion. 4. Actual area may vary from the stated area. 5. Drawings not to scale. 6. All images used are for illustrative purposes only and do not represent the actual size, features, specifications, fittings, and furnishings. 7. The developer reserves the right to make revisions / alterations, at it's absolute discretion, without any liability whatsoever.

103.67 SQ.M.

25.61 SQ.M.

129.28 SQ.M.

| TOWER 1 | TOWER 2 |
|---------|---------|
|         |         |
|         |         |

BEACH ISLE

TOWER 1