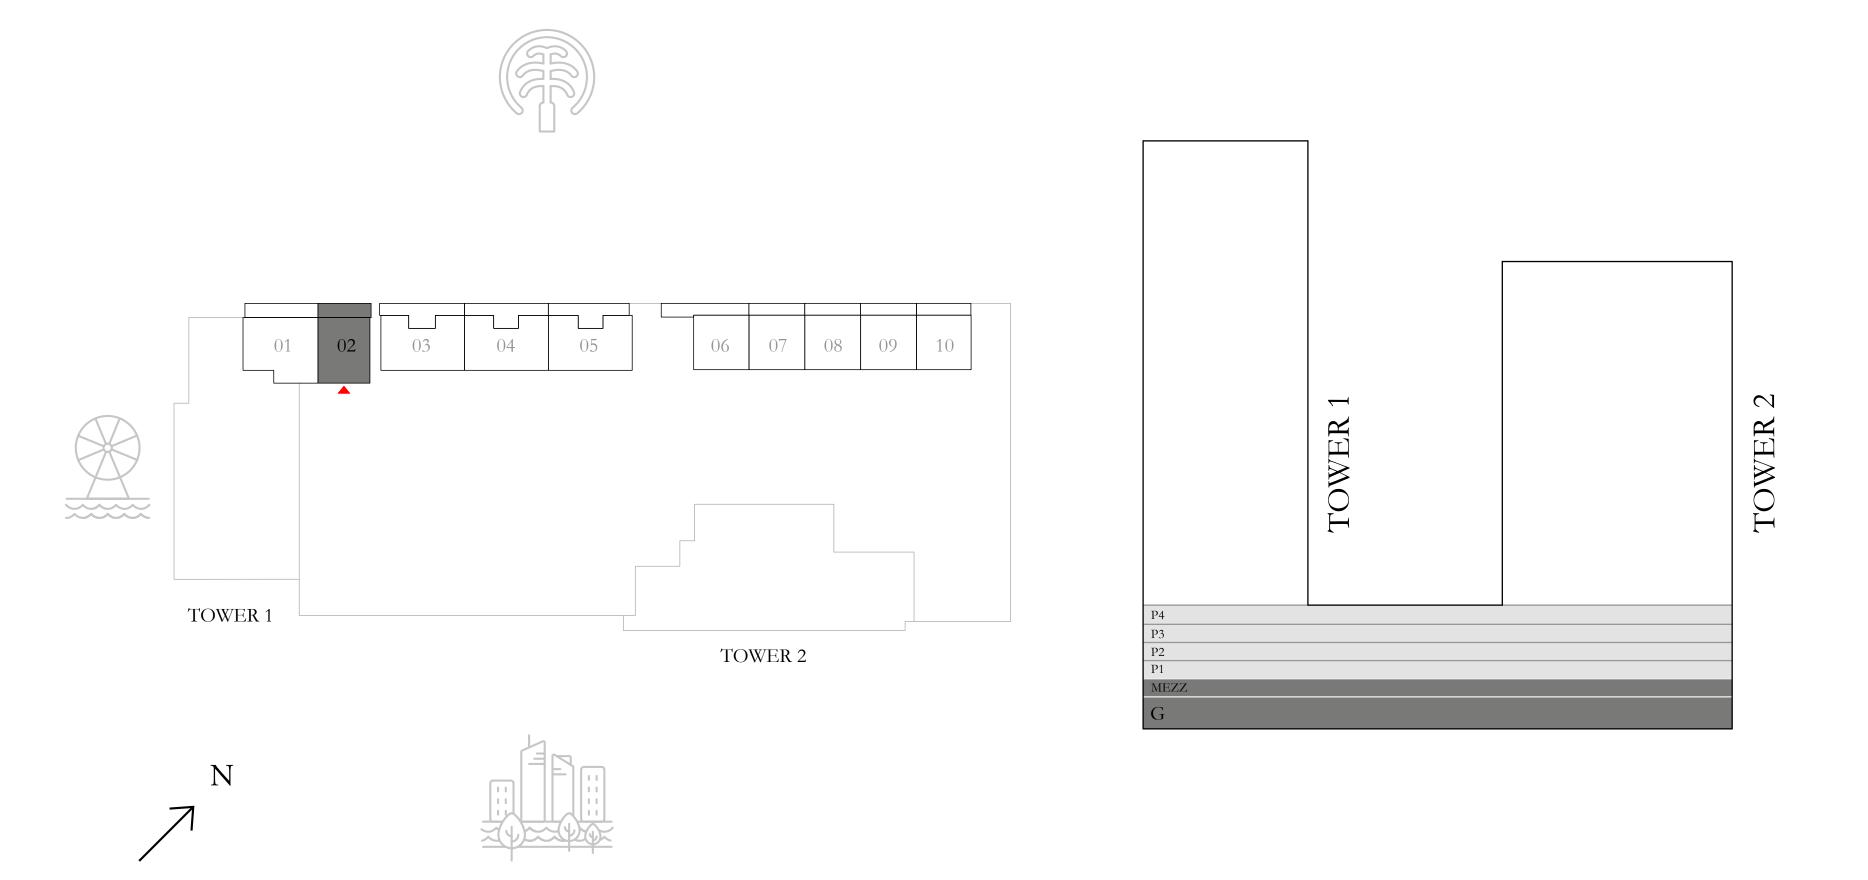

#### 1 BEDROOM TYPE 1

MEZZANINE LEVEL UNIT M01

SUITE AREA

694.06 SQ.FT.

BALCONY AREA

171.36 SQ.FT.

TOTAL AREA

865.42 SQ.FT.

KEY PLAN

FLOOR PLAN 1. All dimensions are in imperial and metric, and measured from finish to finish excluding construction tolerances. 2. All materials, dimensions, and drawings are approximate only. 3. Information is subject to change without notice, at developer's absolute discretion. 4. Actual area may vary from the stated area. 5. Drawings not to scale. 6. All images used are for illustrative purposes only and do not represent the actual size, features, specifications, fittings, and furnishings. 7. The developer reserves the right to make revisions / alterations, at it's absolute discretion, without any liability whatsoever.

64.48 SQ.M.

15.92 SQ.M.

80.40 SQ.M.

| TOWER 1 | TOWER 2 |
|---------|---------|
|         |         |
|         |         |

BEACH ISLE

TOWER 1