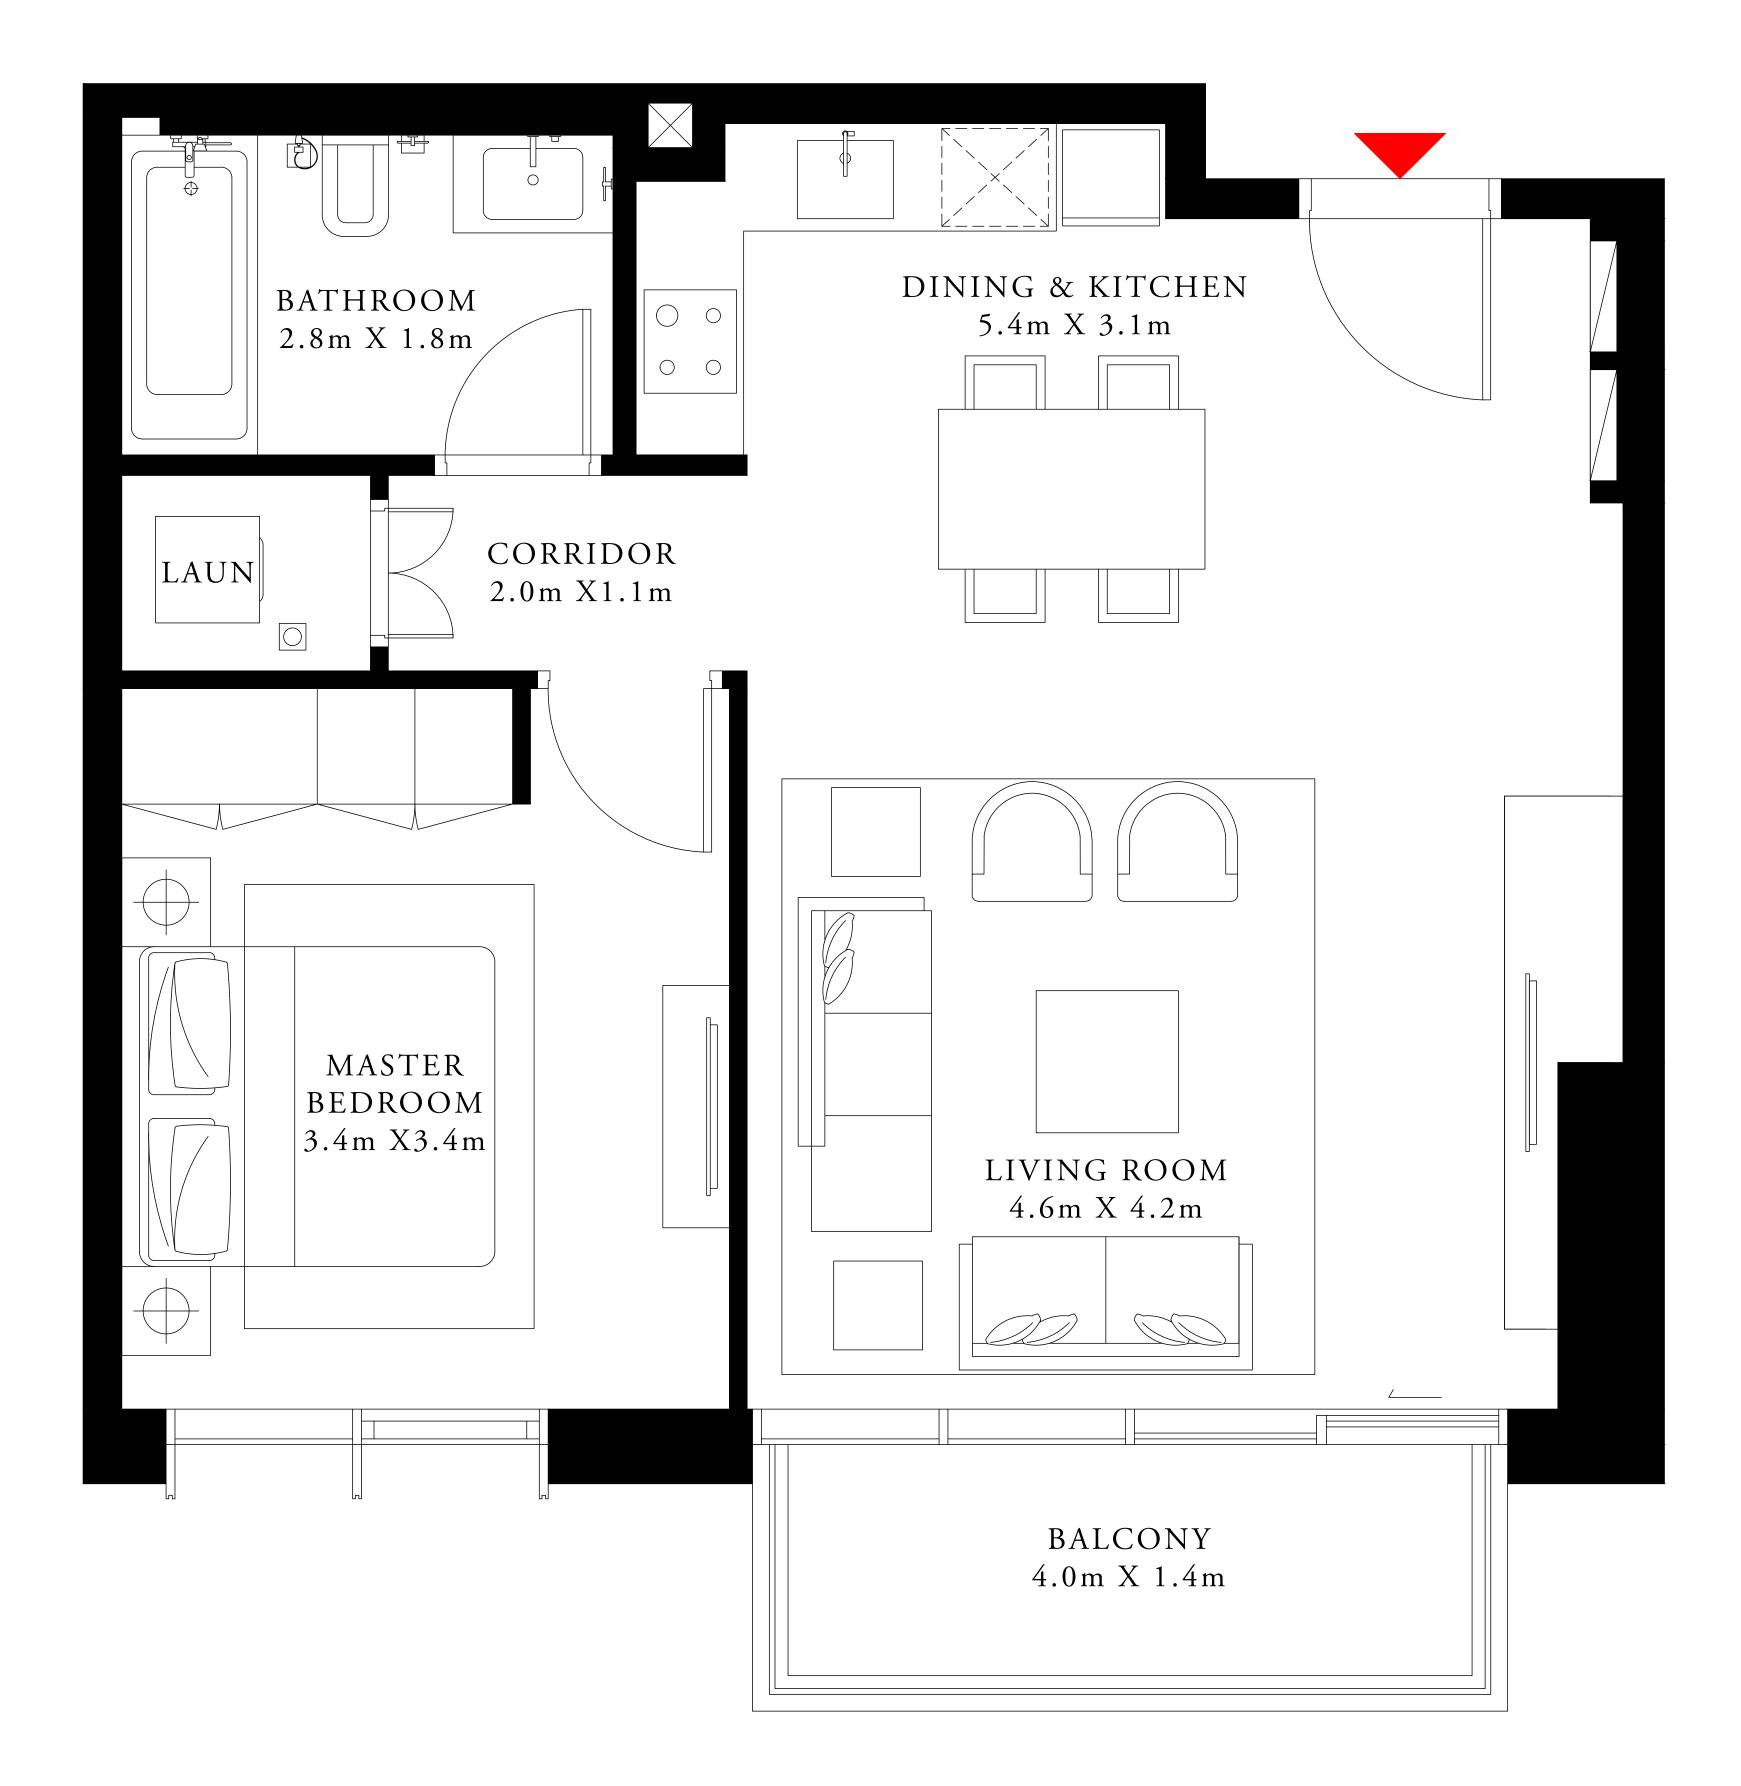

#### 1 BEDROOM TYPE 1

MEZZANINE LEVEL UNIT M01

SUITE AREA

694.06 SQ.FT.

BALCONY AREA

171.36 SQ.FT.

TOTAL AREA

865.42 SQ.FT.