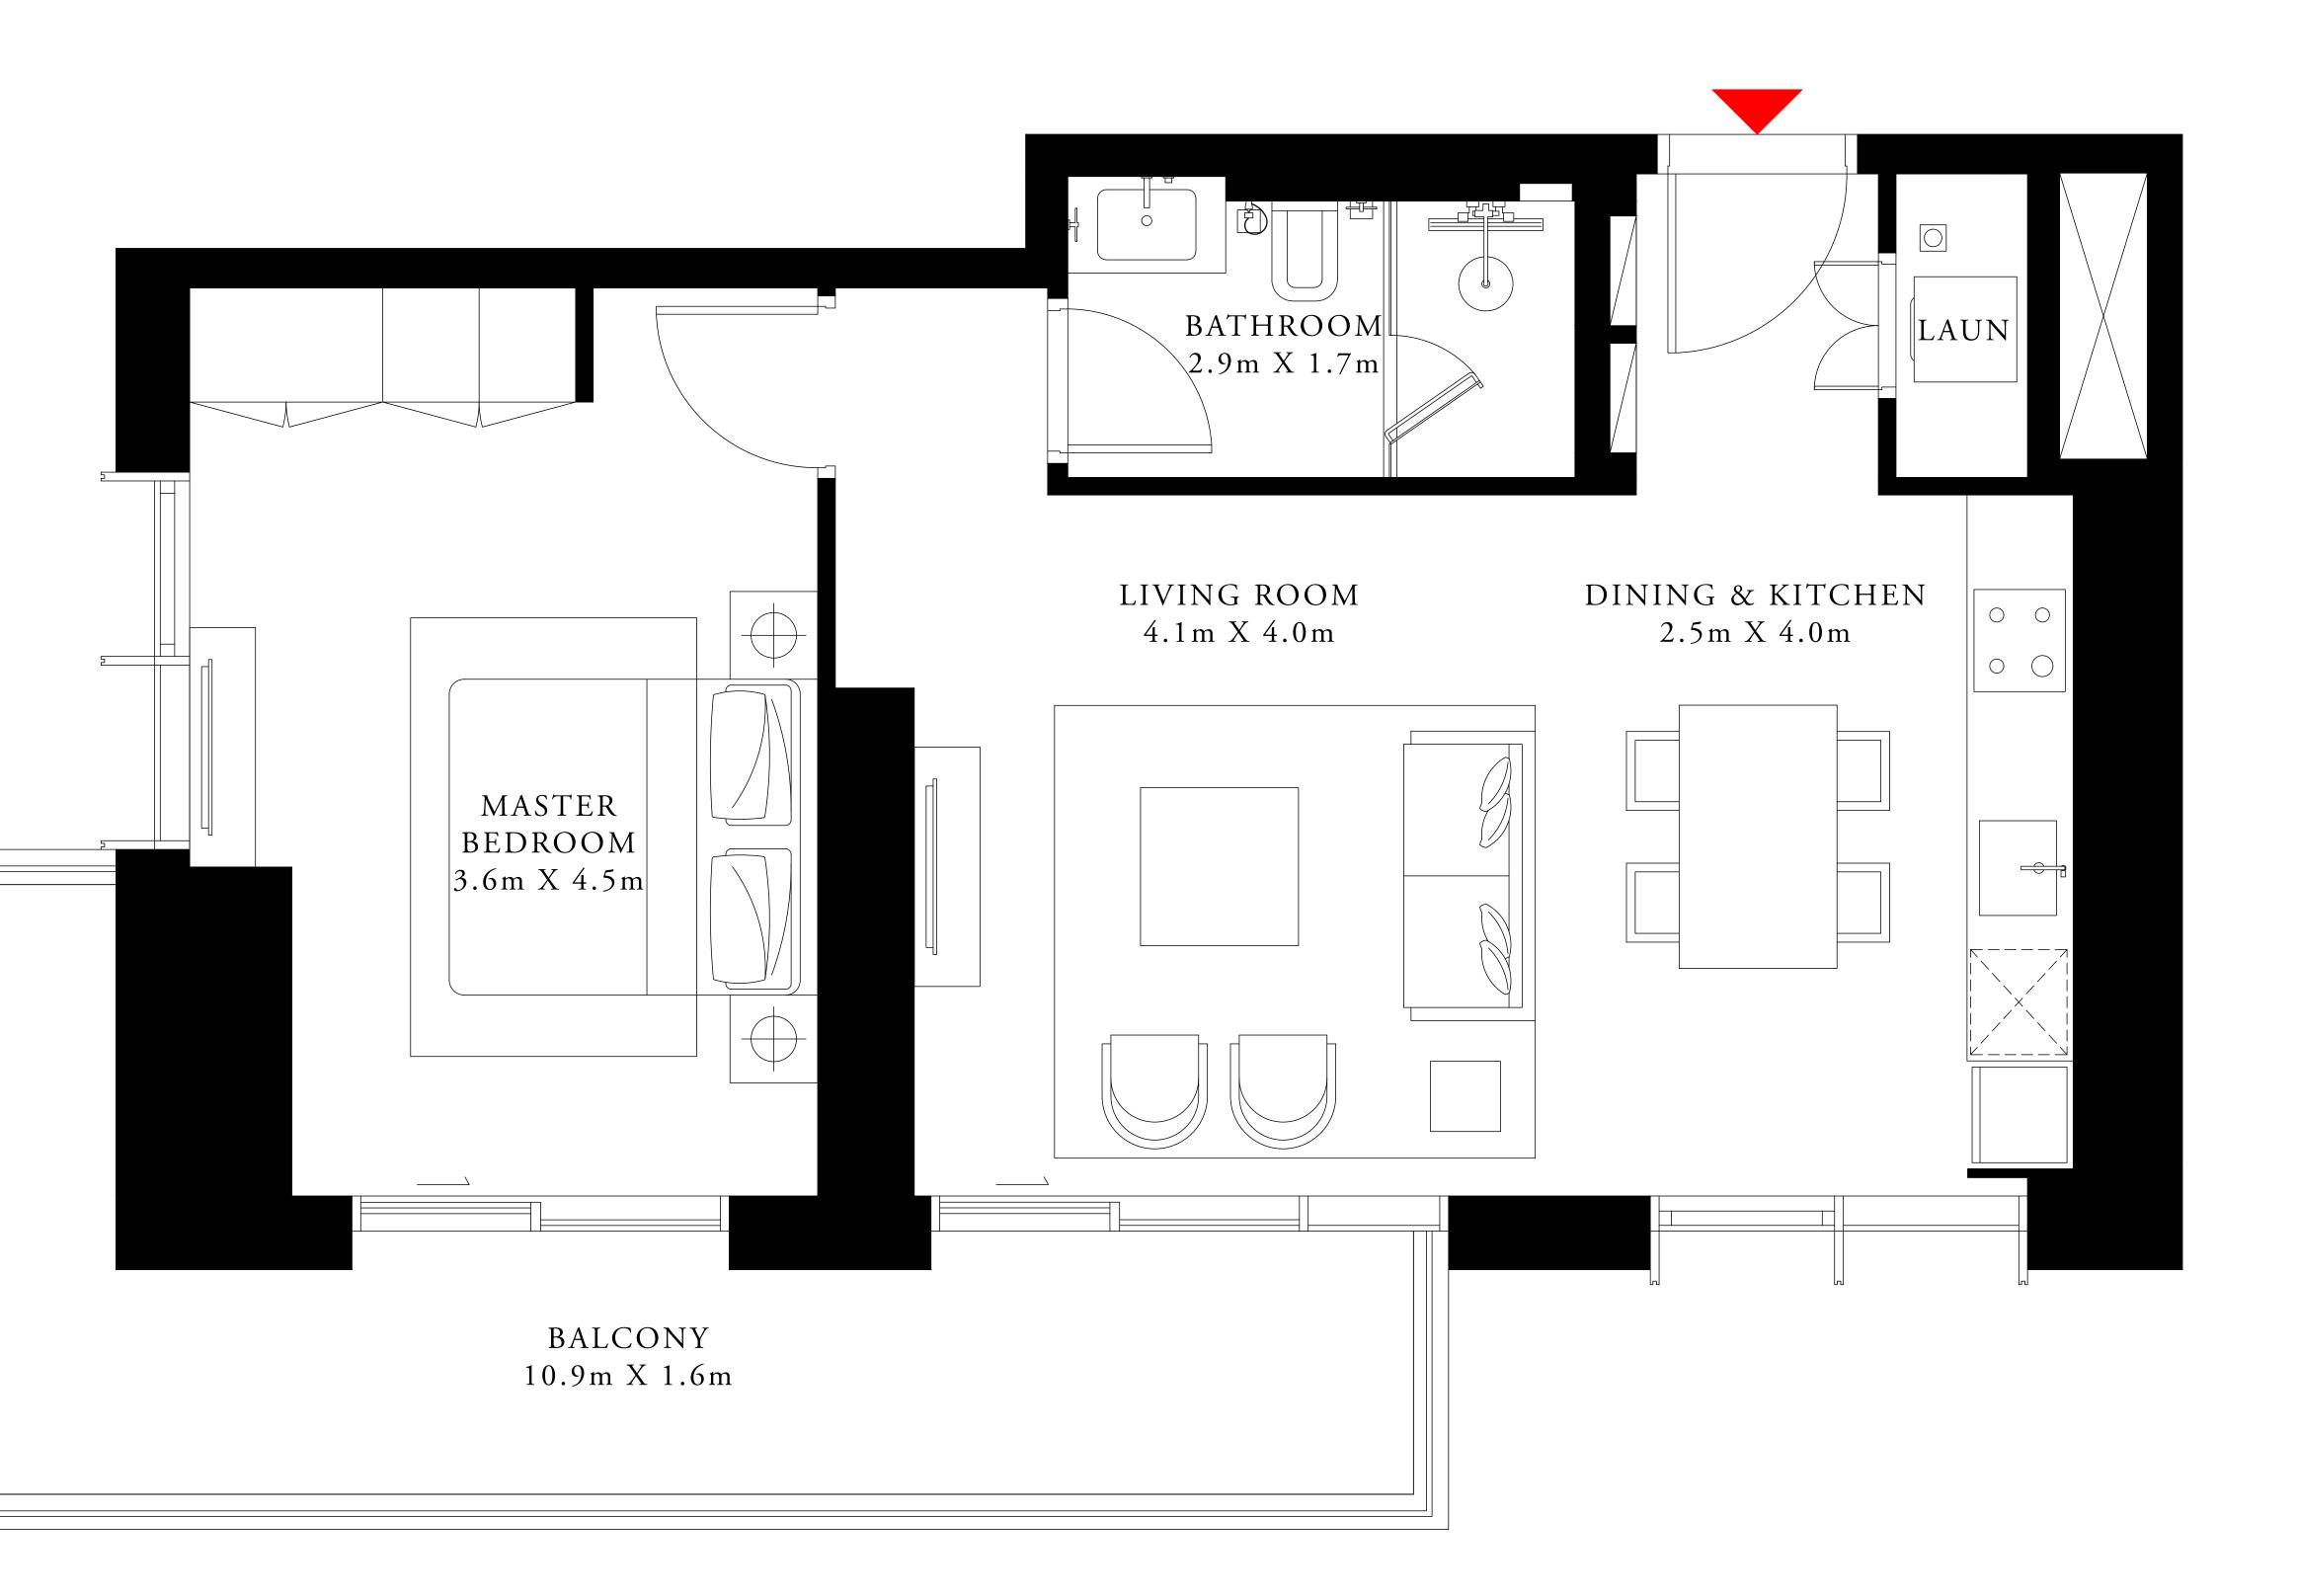

#### 1 BEDROOM 2A

|                                       | PO                | DDIUM (  | )1     |        | UNIT 02                                                                                                                    |           |      |
|---------------------------------------|-------------------|----------|--------|--------|----------------------------------------------------------------------------------------------------------------------------|-----------|------|
|                                       | SUITE AREA        |          | 711.06 | SQ.FT. |                                                                                                                            | 66.06 SQ  | .M.  |
|                                       | BALCONY AREA      | ł        | 112.27 | SQ.FT. |                                                                                                                            | 10.43 SQ. | М.   |
|                                       | TOTAL AREA        |          | 823.33 | SQ.FT. |                                                                                                                            | 76.49 SQ. | М.   |
|                                       | PO                | ODIUM (  | )3     |        | UNIT 02                                                                                                                    |           |      |
|                                       | SUITE AREA        |          | 710.53 | SQ.FT. |                                                                                                                            | 66.01 SQ  | .M.  |
|                                       | BALCONY AREA      | A        | 112.27 | SQ.FT. |                                                                                                                            | 10.43 SQ. | М.   |
|                                       | TOTAL AREA        |          | 822.80 | SQ.FT. |                                                                                                                            | 76.44 SQ. | Μ.   |
|                                       | Ι                 | LEVEL 01 |        |        | UNIT 02                                                                                                                    |           |      |
|                                       | SUITE AREA        |          | 711.93 | SQ.FT. |                                                                                                                            | 66.14 SQ  | .M.  |
|                                       | BALCONY AREA      | A        | 112.27 | SQ.FT. |                                                                                                                            | 10.43 SQ. | М.   |
|                                       | TOTAL AREA        |          | 824.20 | SQ.FT. |                                                                                                                            | 76.57 SQ. | М.   |
|                                       | KEY PLAN          |          |        |        | K                                                                                                                          | EY SEC    | ΓΙΟΝ |
|                                       |                   |          |        |        | 24                                                                                                                         |           |      |
| 04 05<br>03<br>02<br>01 07<br>TOWER 1 | 06                |          |        |        | 23   22   21   20   19   18   17   16   15   14   13   12   11   10   09   08   07   06   05   04   03   02   01   P4   P3 | TOWER 1   |      |
| Ν                                     |                   | TOWER 2  |        |        | P2<br>P1<br>MEZZ<br>G                                                                                                      |           |      |
| 7                                     | $\frac{   }{   }$ |          |        |        |                                                                                                                            |           |      |