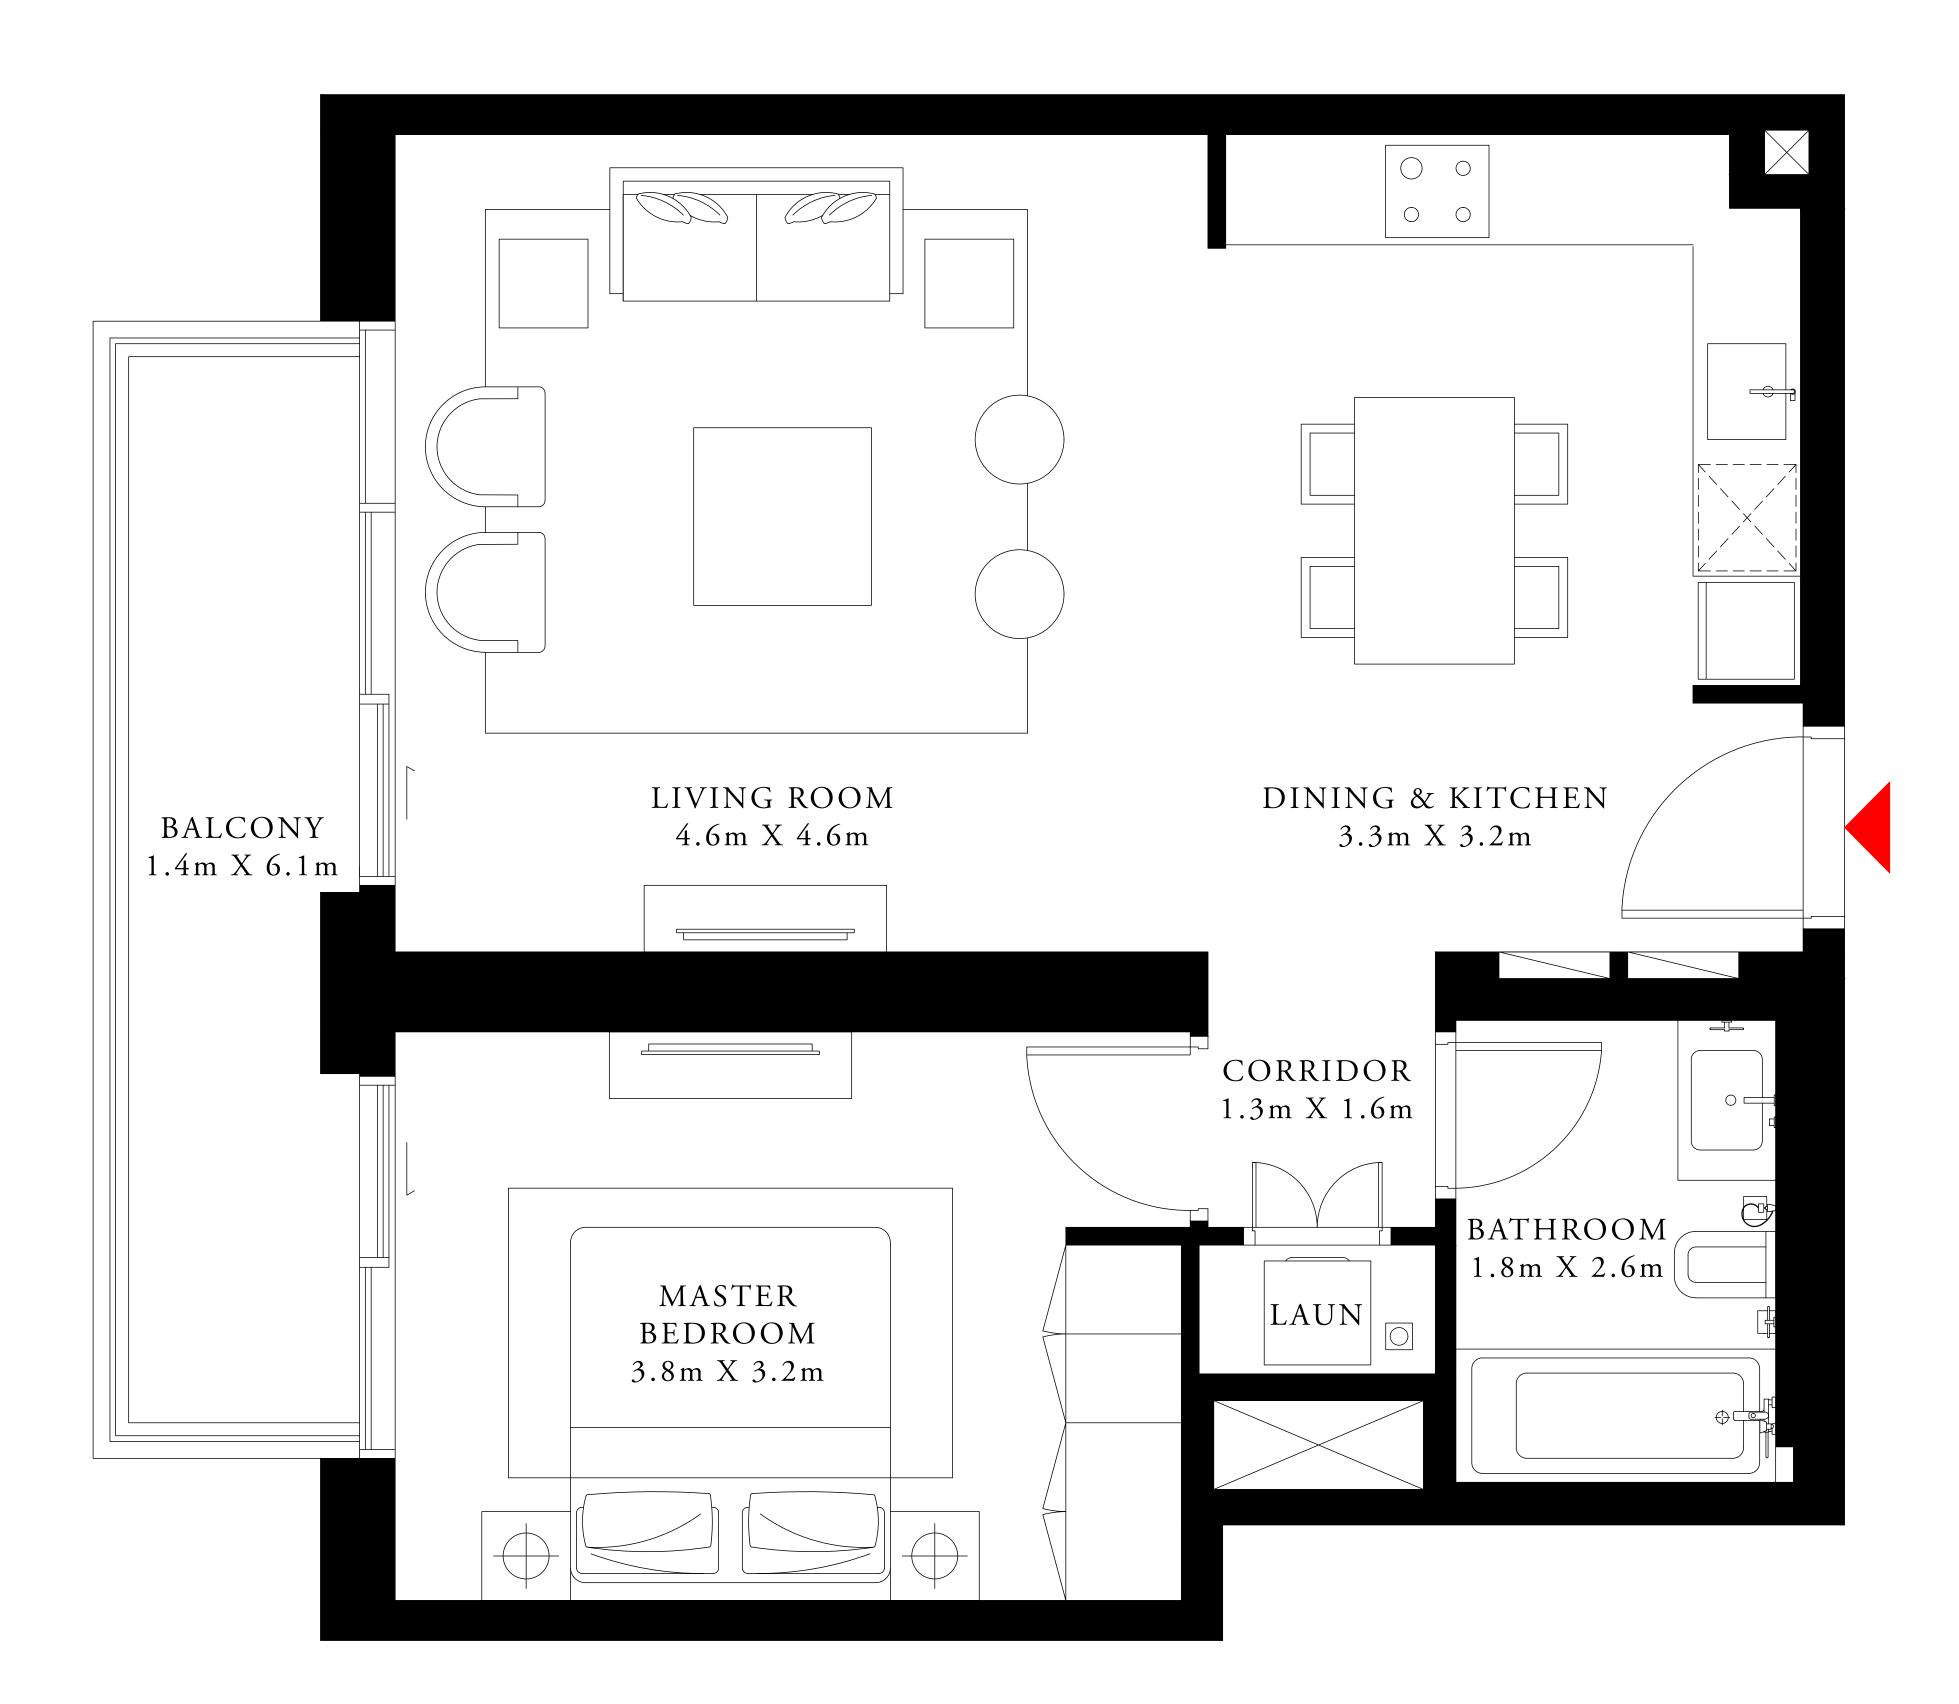

# 2 BEDROOM TYPE 1

UNIT M03 MEZZANINE LEVEL

SUITE AREA

997.06 SQ.FT.

106.99 SQ.FT.

BALCONY AREA

TOTAL AREA

1104.05 SQ.FT.

KEY PLAN

7. The developer reserves the right to make revisions / alterations, at it's absolute discretion, without any liability whatsoever.

92.63 SQ.M.

9.94 SQ.M.

102.57 SQ.M.

KEY SECTION

| TOWER 1 | TOWER 2 |
|---------|---------|
|         |         |
|         |         |