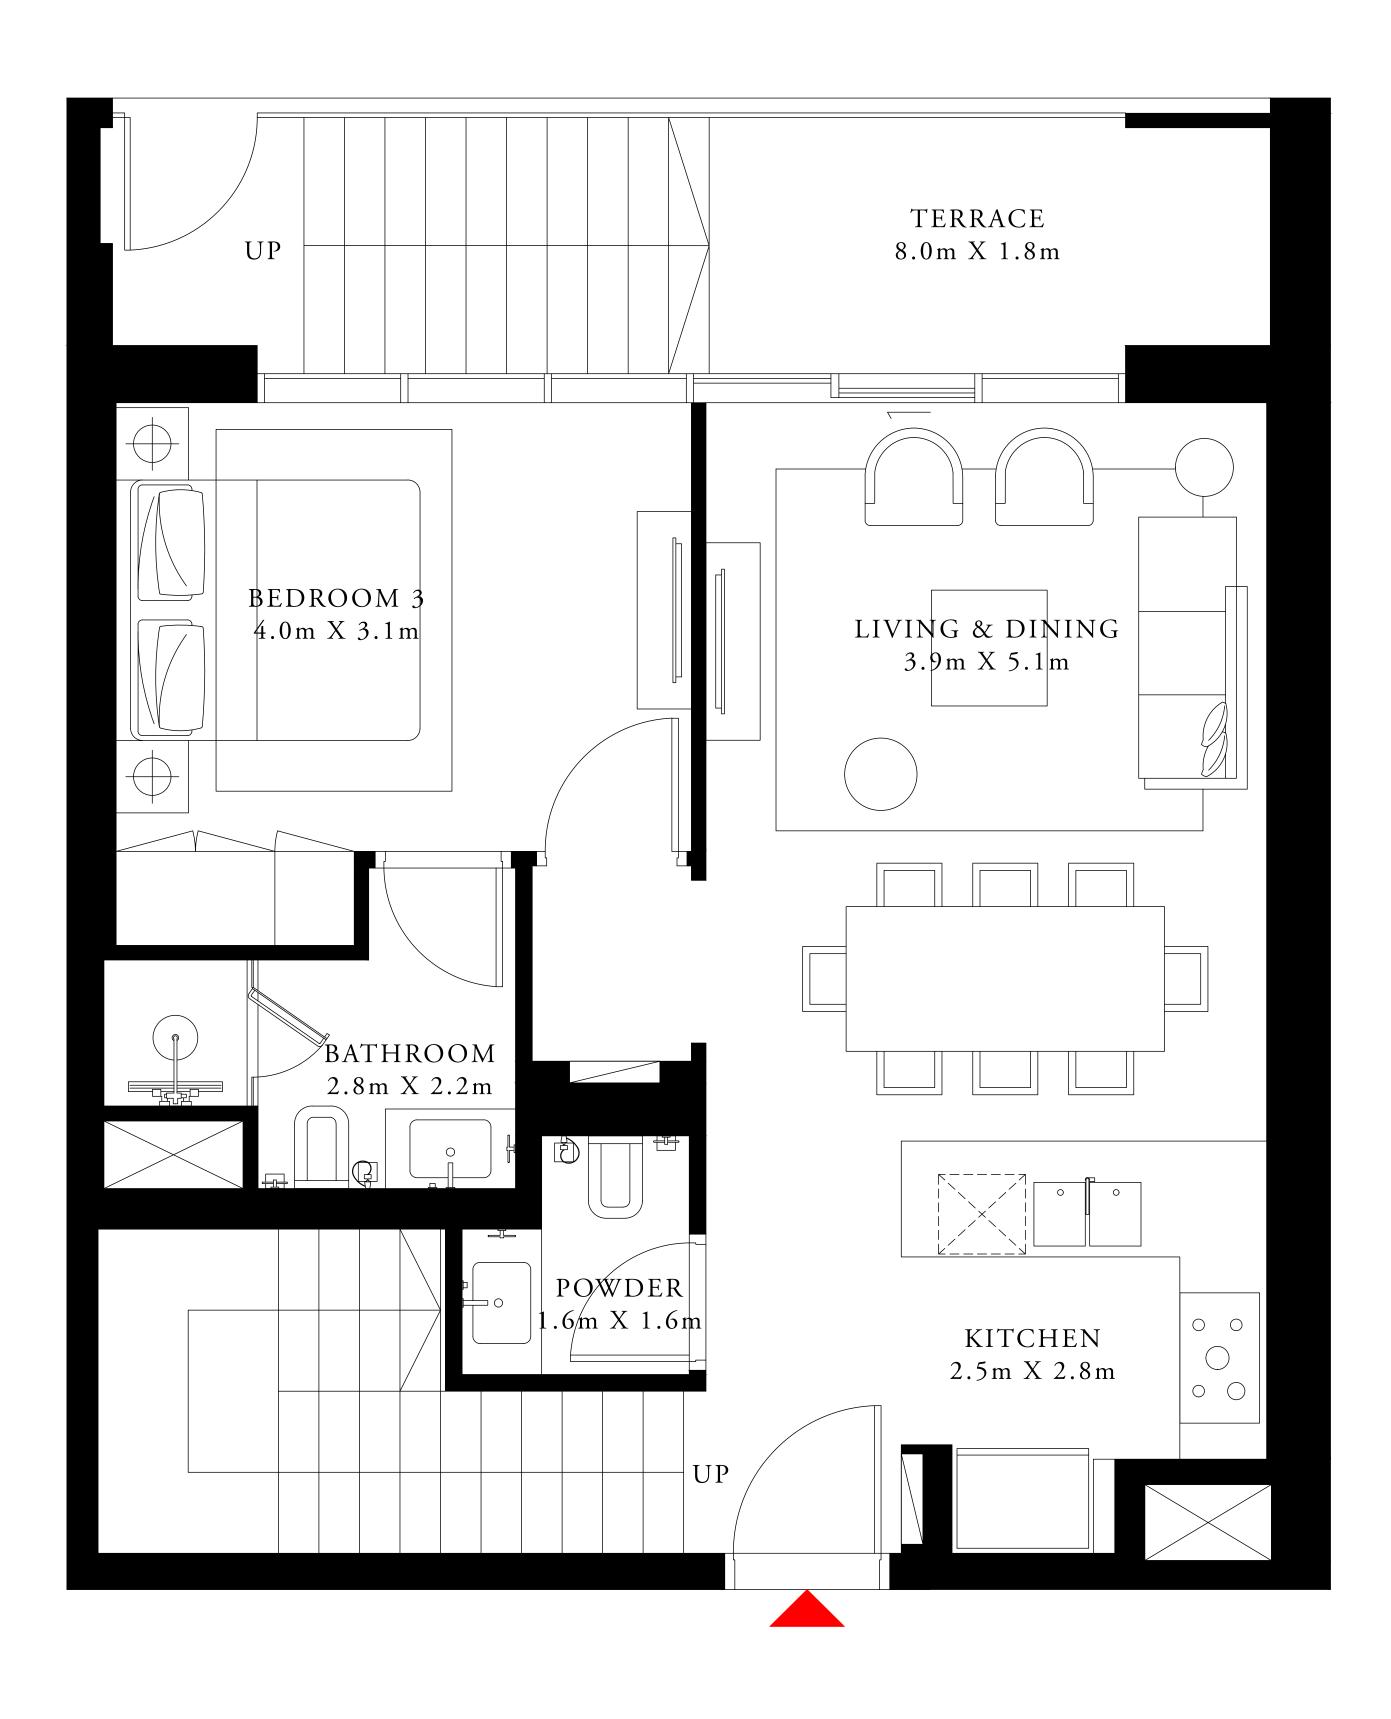

# 1 BEDROOM TYPE 2

MEZZANINE LEVEL UNIT M02

SUITE AREA

710.74 SQ.FT.

BALCONY AREA

TOTAL AREA

808.37 SQ.FT.

97.63 SQ.FT.

KEY PLAN

7. The developer reserves the right to make revisions / alterations, at it's absolute discretion, without any liability whatsoever.

66.03 SQ.M.

9.07 SQ.M.

75.10 SQ.M.

KEY SECTION

| TOWER 1 | TOWER 2 |
|---------|---------|
|         |         |
|         |         |

FLOOR PLAN 1. All dimensions are in imperial and metric, and measured from finish to finish excluding construction tolerances. 2. All materials, dimensions, and drawings are approximate only. 3. Information is subject to change without notice, at developer's absolute discretion. 4. Actual area may vary from the stated area. 5. Drawings not to scale. 6. All images used are for illustrative purposes only and do not represent the actual size, features, specifications, fittings, and furnishings.