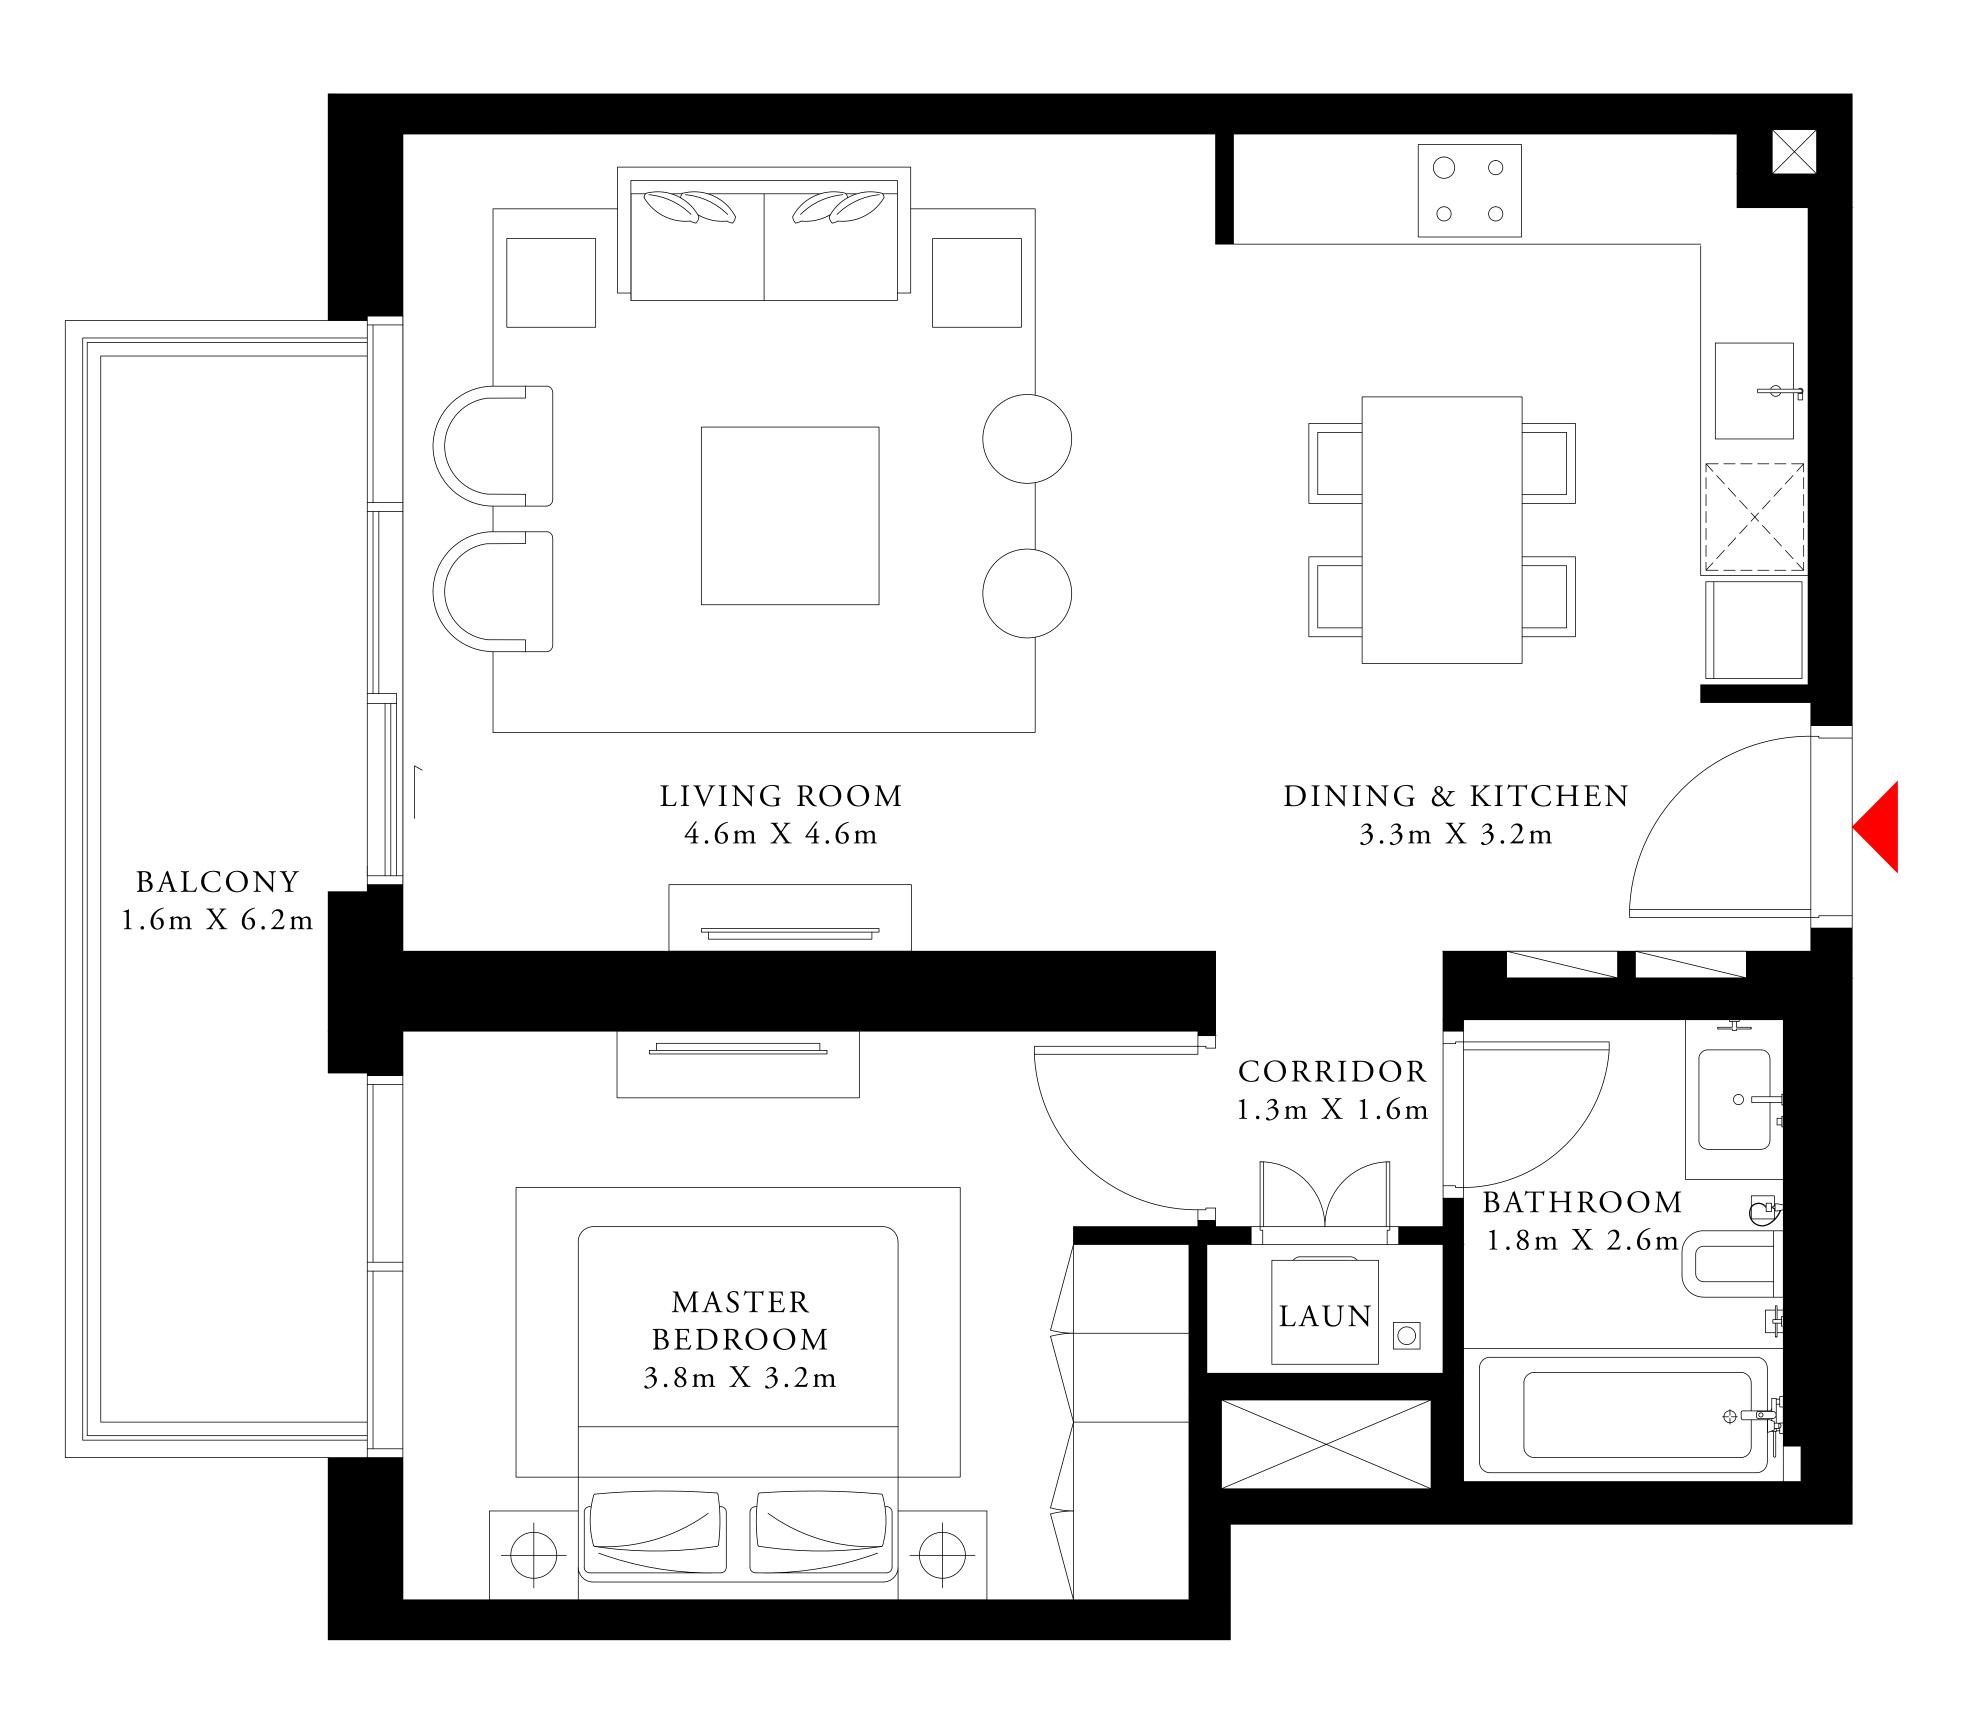

# 1 BEDROOM TYPE 2

MEZZANINE LEVEL UNIT M02

SUITE AREA

710.74 SQ.FT.

BALCONY AREA

TOTAL AREA

808.37 SQ.FT.

97.63 SQ.FT.

KEY PLAN

7. The developer reserves the right to make revisions / alterations, at it's absolute discretion, without any liability whatsoever.

66.03 SQ.M.

9.07 SQ.M.

75.10 SQ.M.

KEY SECTION

| TOWER 1 | TOWER 2 |
|---------|---------|
|         |         |
|         |         |

FLOOR PLAN 1. All dimensions are in imperial and metric, and measured from finish to finish excluding construction tolerances. 2. All materials, dimensions, and drawings are approximate only. 3. Information is subject to change without notice, at developer's absolute discretion. 4. Actual area may vary from the stated area. 5. Drawings not to scale. 6. All images used are for illustrative purposes only and do not represent the actual size, features, specifications, fittings, and furnishings.