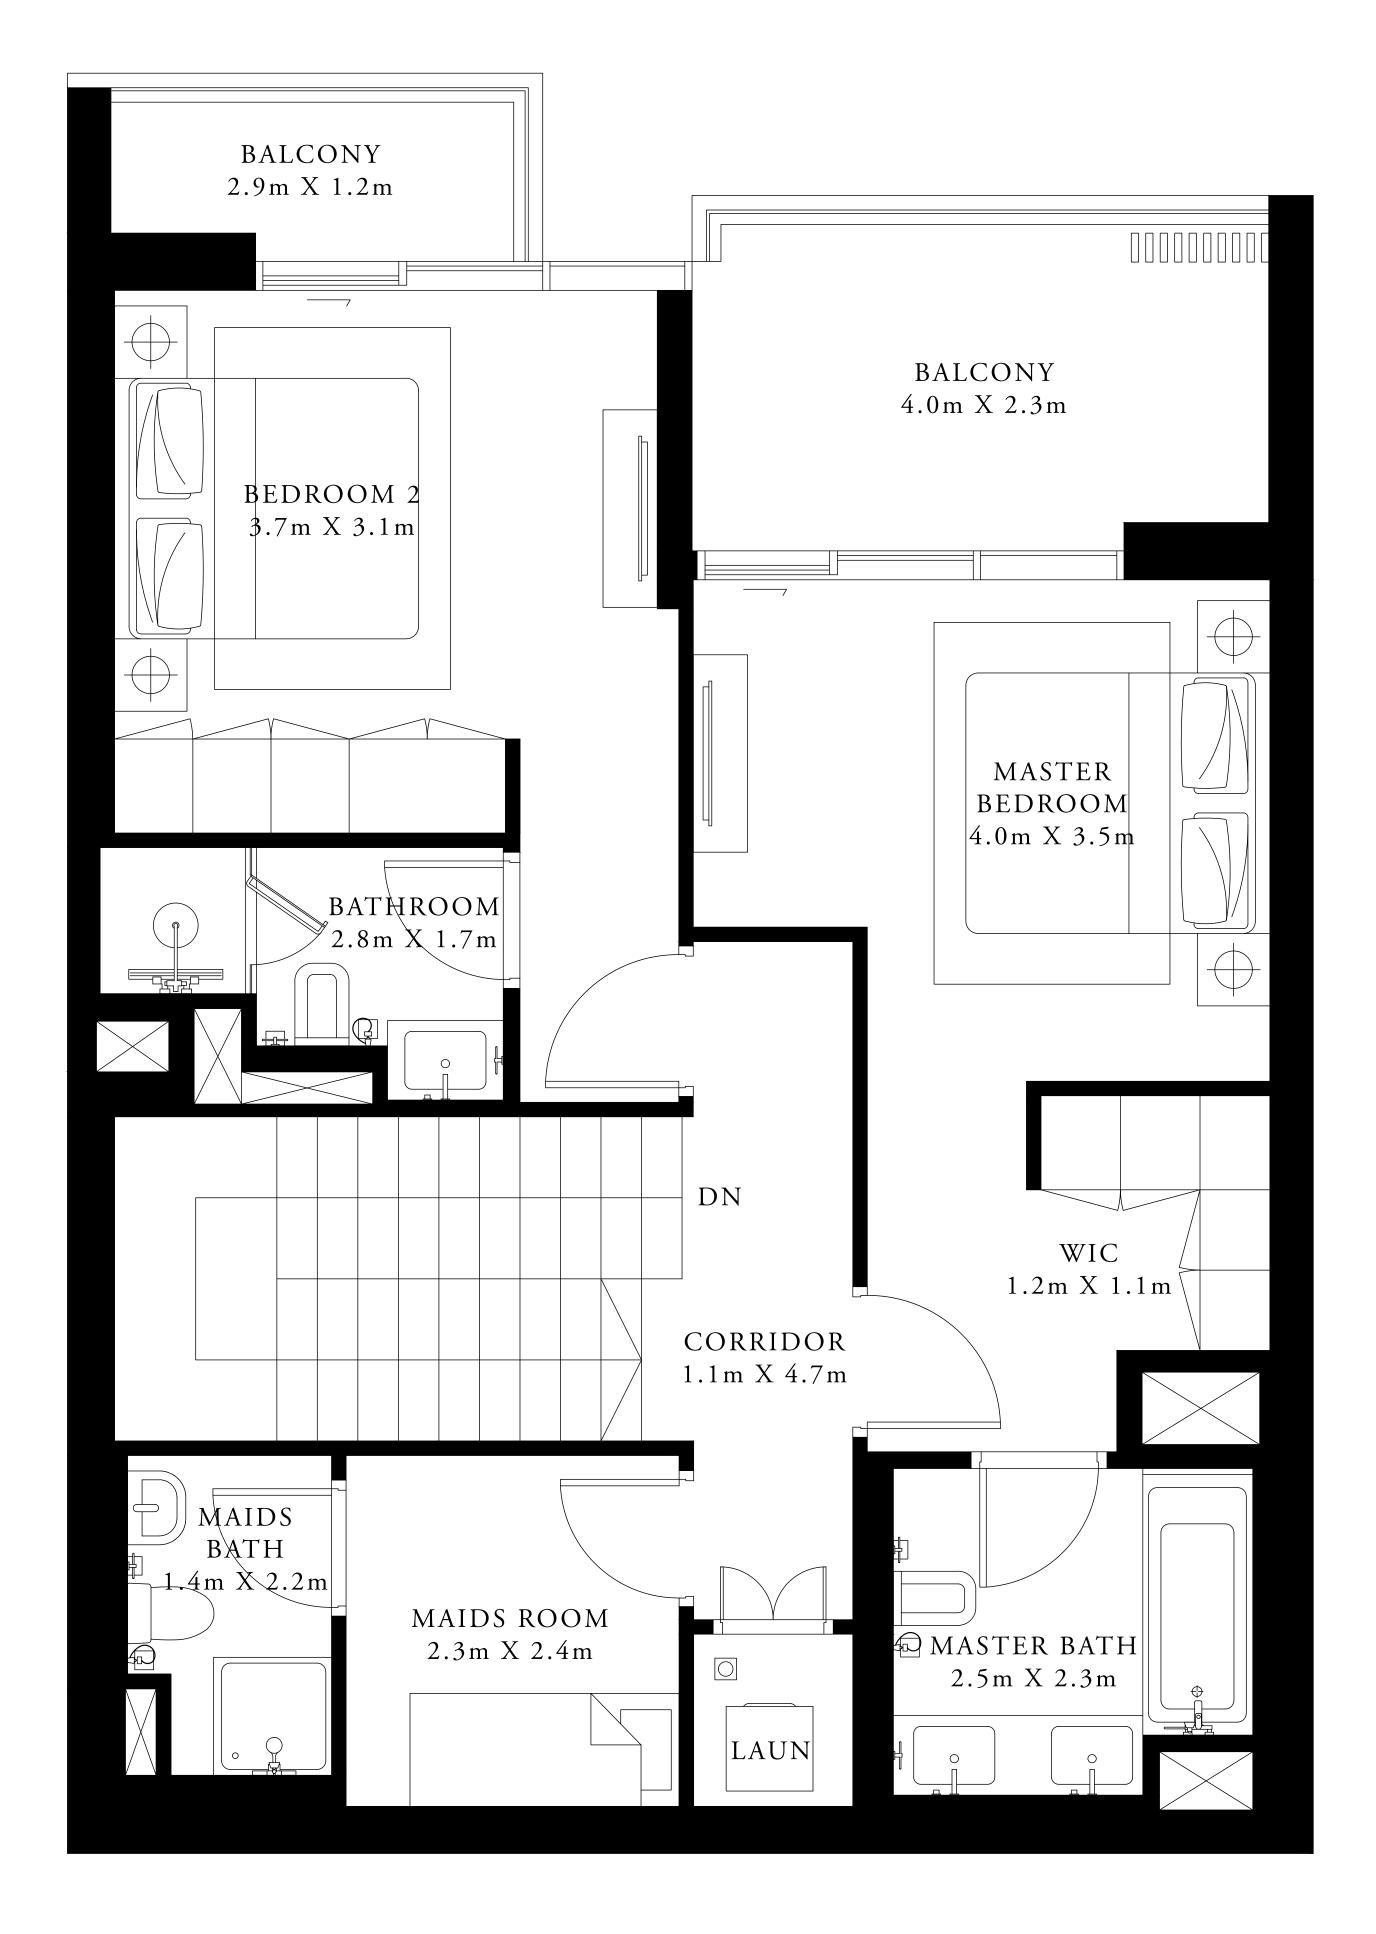

# 2 BEDROOM TYPE 4

LEVEL 01

UNIT 06

SUITE AREA

1161.96 SQ.FT.

BALCONY AREA

TOTAL AREA

KEY PLAN

495.46 SQ.FT.

1657.42 SQ.FT.

FLOOR PLAN 1. All dimensions are in imperial and metric, and measured from finish to finish excluding construction tolerances. 2. All materials, dimensions, and drawings are approximate only. 3. Information is subject to change without notice, at developer's absolute discretion. 4. Actual area may vary from the stated area. 5. Drawings not to scale. 6. All images used are for illustrative purposes only and do not represent the actual size, features, specifications, fittings, and furnishings. 7. The developer reserves the right to make revisions / alterations, at it's absolute discretion, without any liability whatsoever.

107.95 SQ.M.

46.03 SQ.M.

153.98 SQ.M.

| TOWER 1 | TOWER 2 |
|---------|---------|
|         |         |

BEACH ISLE

TOWER 1