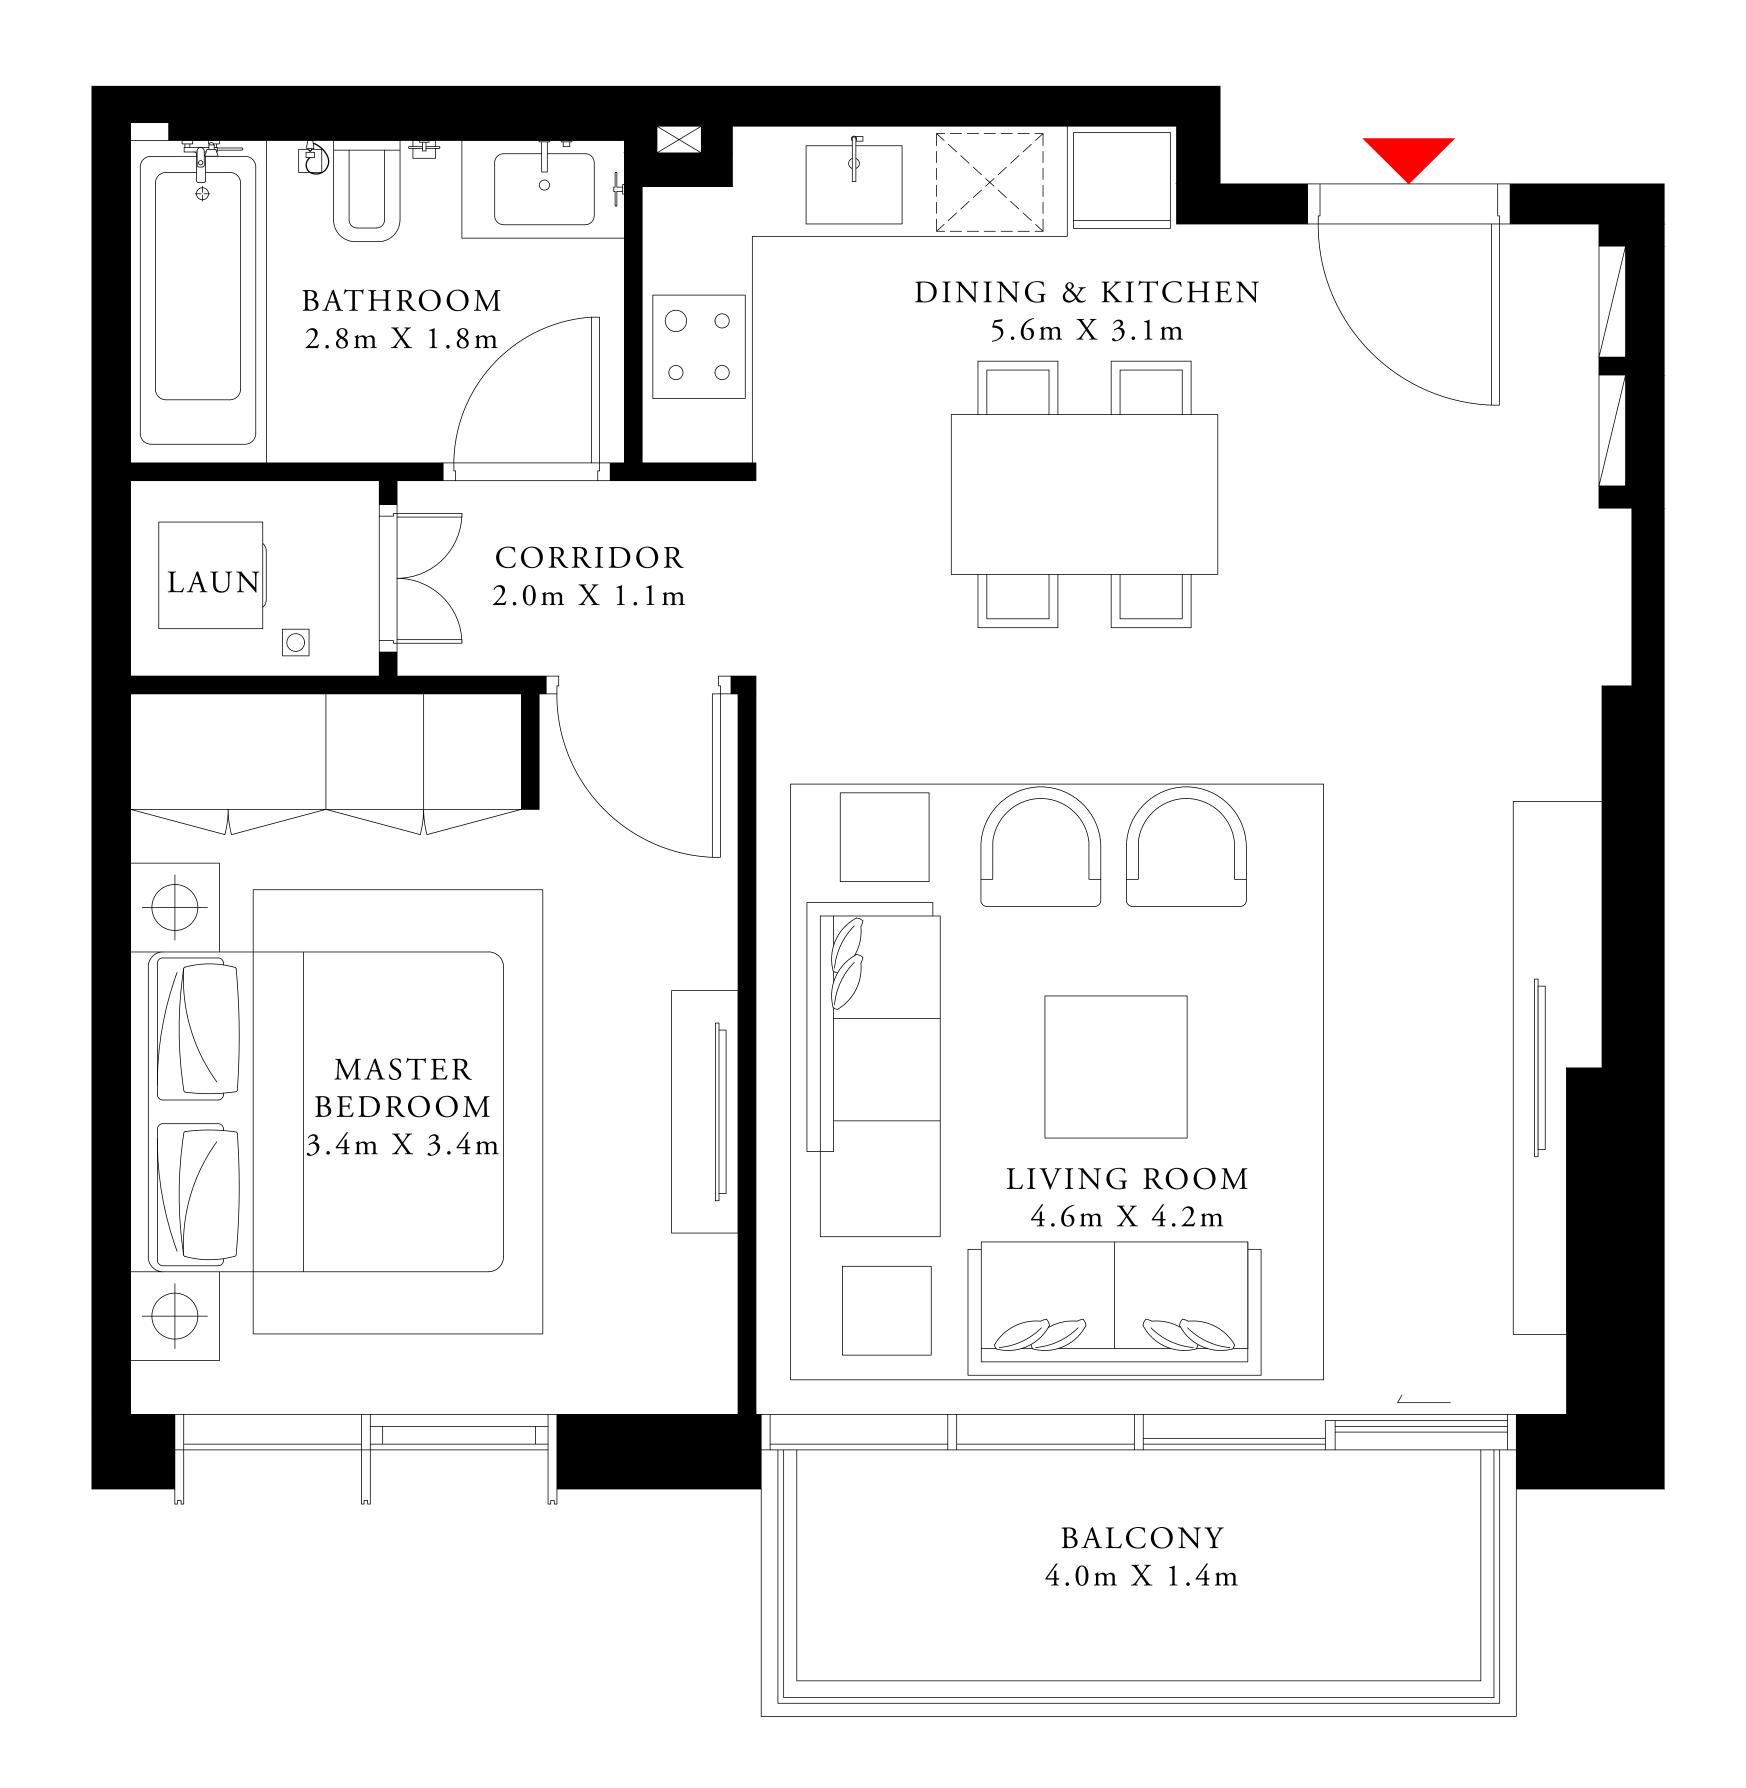

# 1 BEDROOM TYPE 2

MEZZANINE LEVEL UNIT M02

SUITE AREA

710.74 SQ.FT.

BALCONY AREA

TOTAL AREA

808.37 SQ.FT.

97.63 SQ.FT.

KEY PLAN

7. The developer reserves the right to make revisions / alterations, at it's absolute discretion, without any liability whatsoever.

66.03 SQ.M.

9.07 SQ.M.

75.10 SQ.M.

KEY SECTION

| TOWER 1 | TOWER 2 |
|---------|---------|
|         |         |
|         |         |

FLOOR PLAN 1. All dimensions are in imperial and metric, and measured from finish to finish excluding construction tolerances. 2. All materials, dimensions, and drawings are approximate only. 3. Information is subject to change without notice, at developer's absolute discretion. 4. Actual area may vary from the stated area. 5. Drawings not to scale. 6. All images used are for illustrative purposes only and do not represent the actual size, features, specifications, fittings, and furnishings.