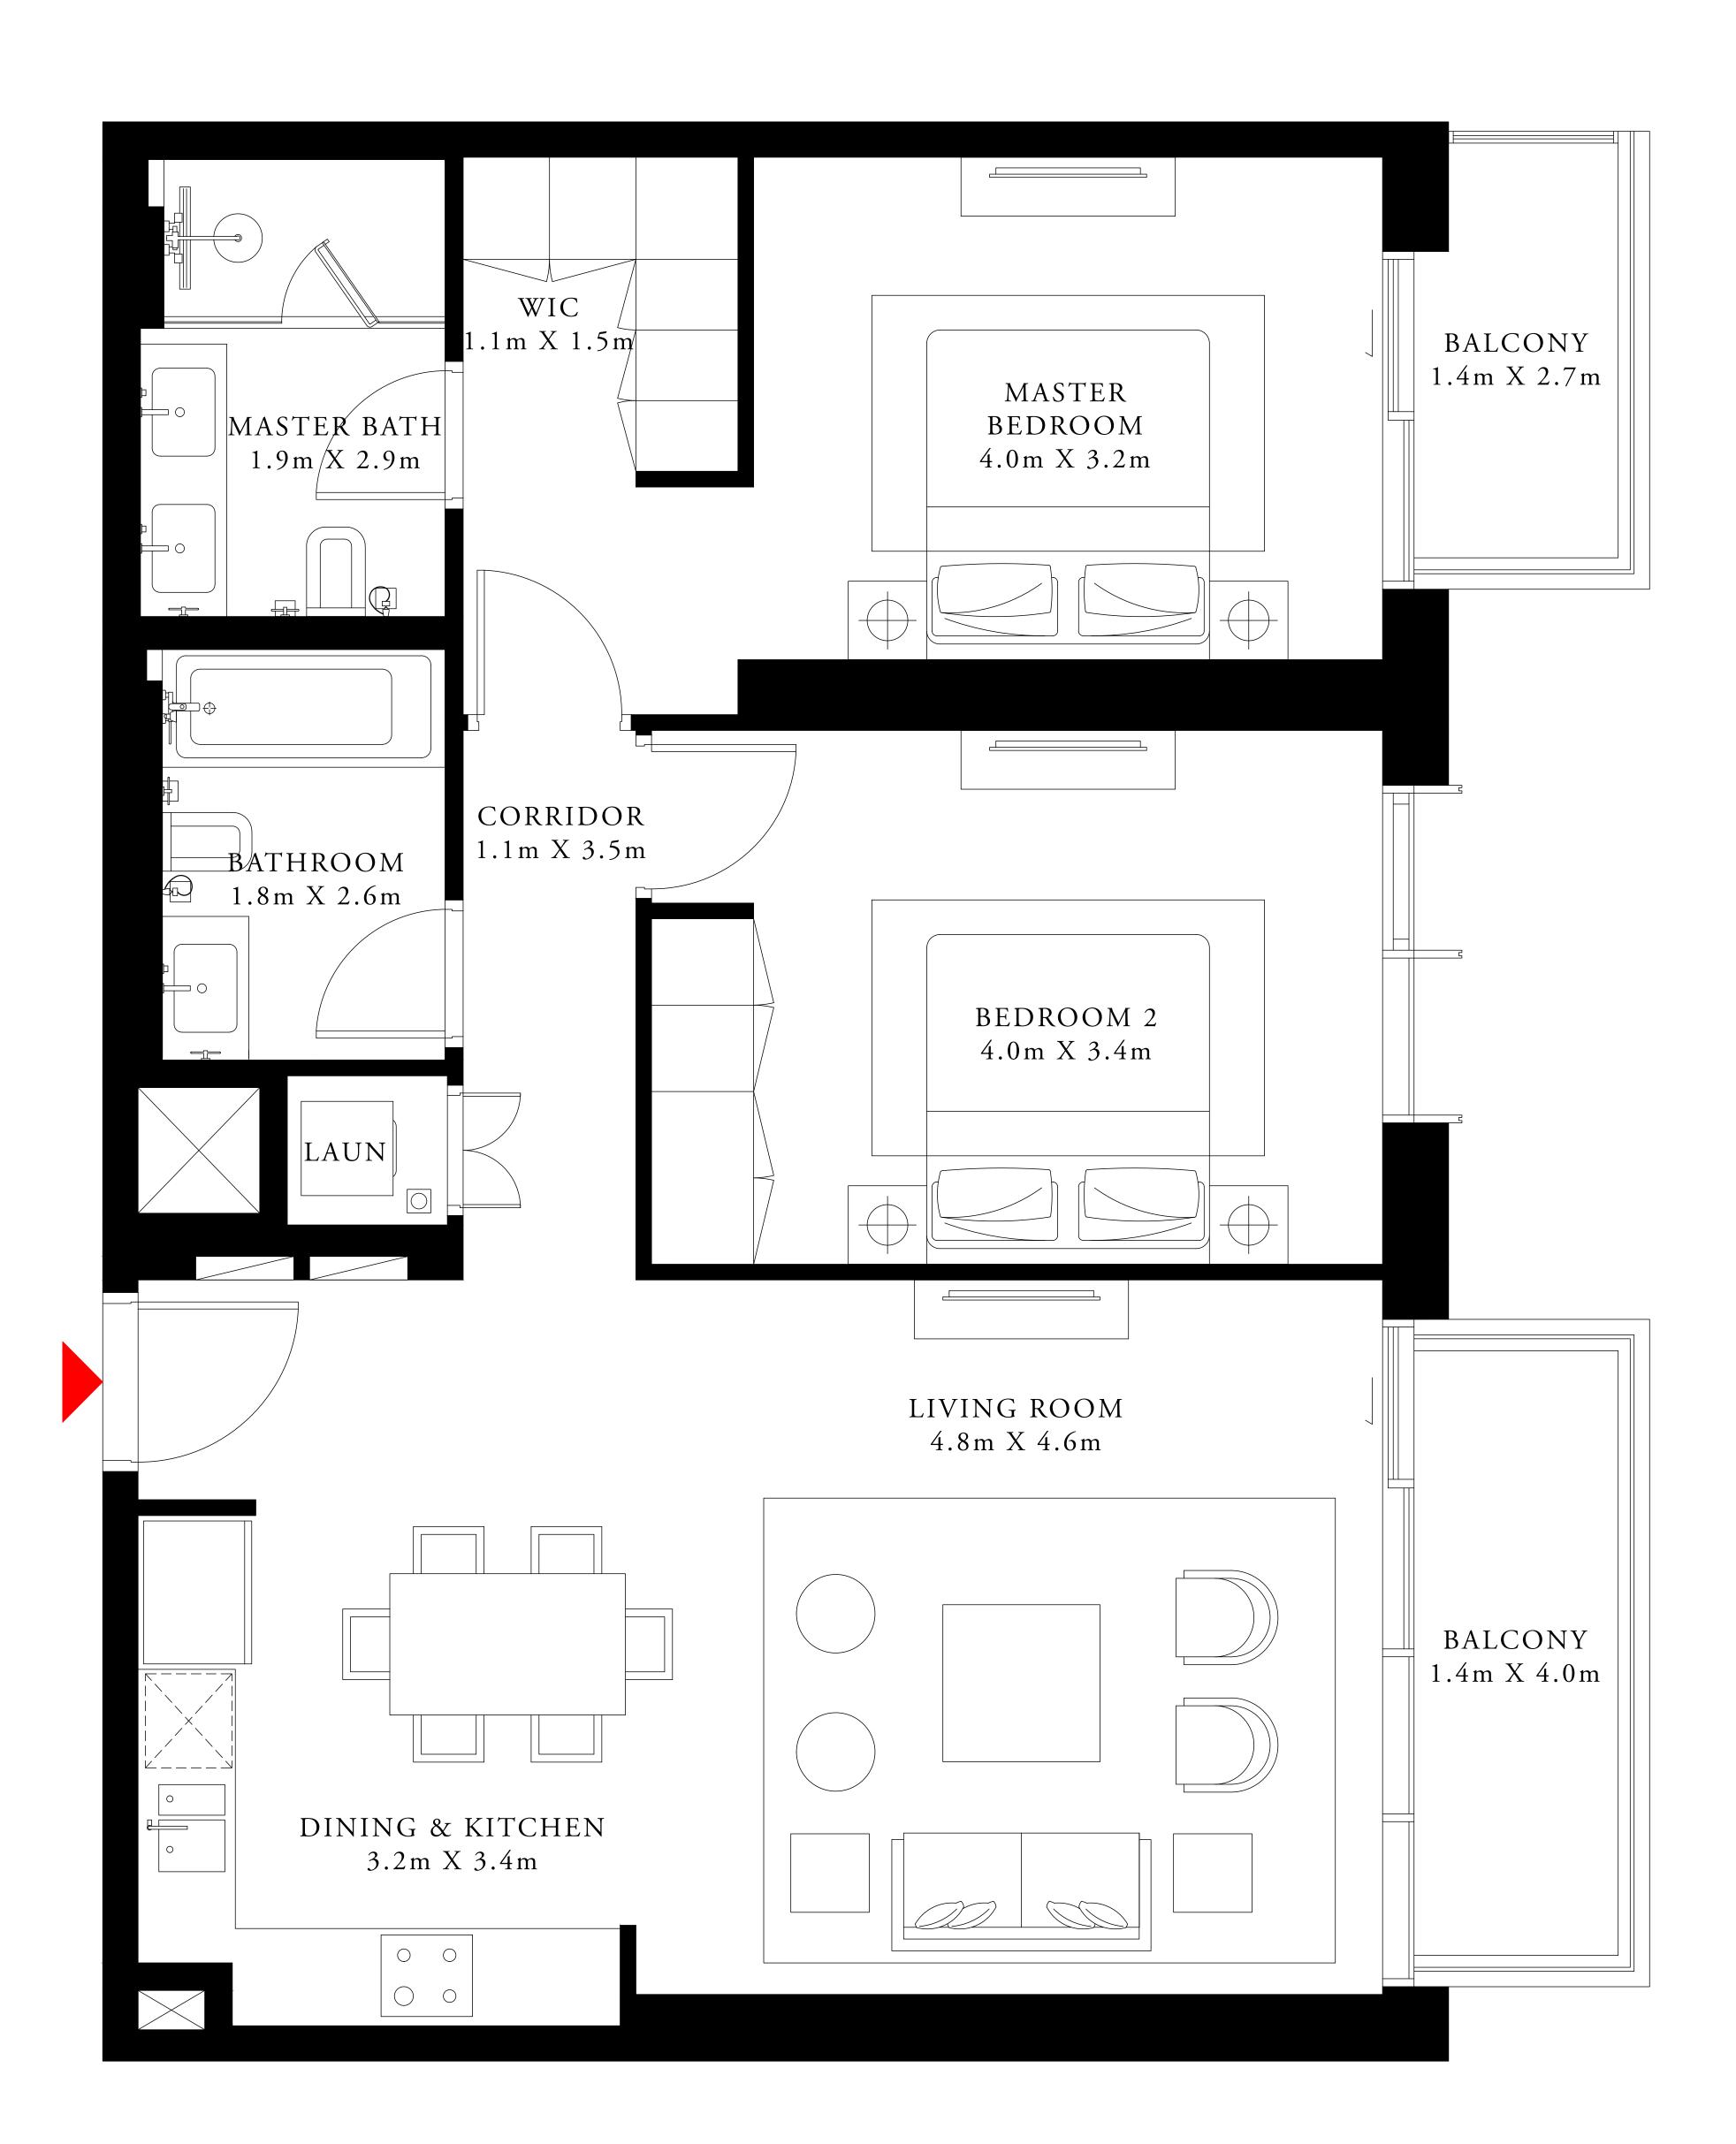

#### 1 BEDROOM TYPE 1

MEZZANINE LEVEL UNIT M01

SUITE AREA

694.06 SQ.FT.

BALCONY AREA

171.36 SQ.FT.

TOTAL AREA

865.42 SQ.FT.

KEY PLAN

FLOOR PLAN 1. All dimensions are in imperial and metric, and measured from finish to finish excluding construction tolerances. 2. All materials, dimensions, and drawings are approximate only. 3. Information is subject to change without notice, at developer's absolute discretion. 4. Actual area may vary from the stated area. 5. Drawings not to scale. 6. All images used are for illustrative purposes only and do not represent the actual size, features, specifications, fittings, and furnishings. 7. The developer reserves the right to make revisions / alterations, at it's absolute discretion, without any liability whatsoever.

64.48 SQ.M.

15.92 SQ.M.

80.40 SQ.M.

| TOWER 1 | TOWER 2 |
|---------|---------|
|         |         |
|         |         |

BEACH ISLE

TOWER 1