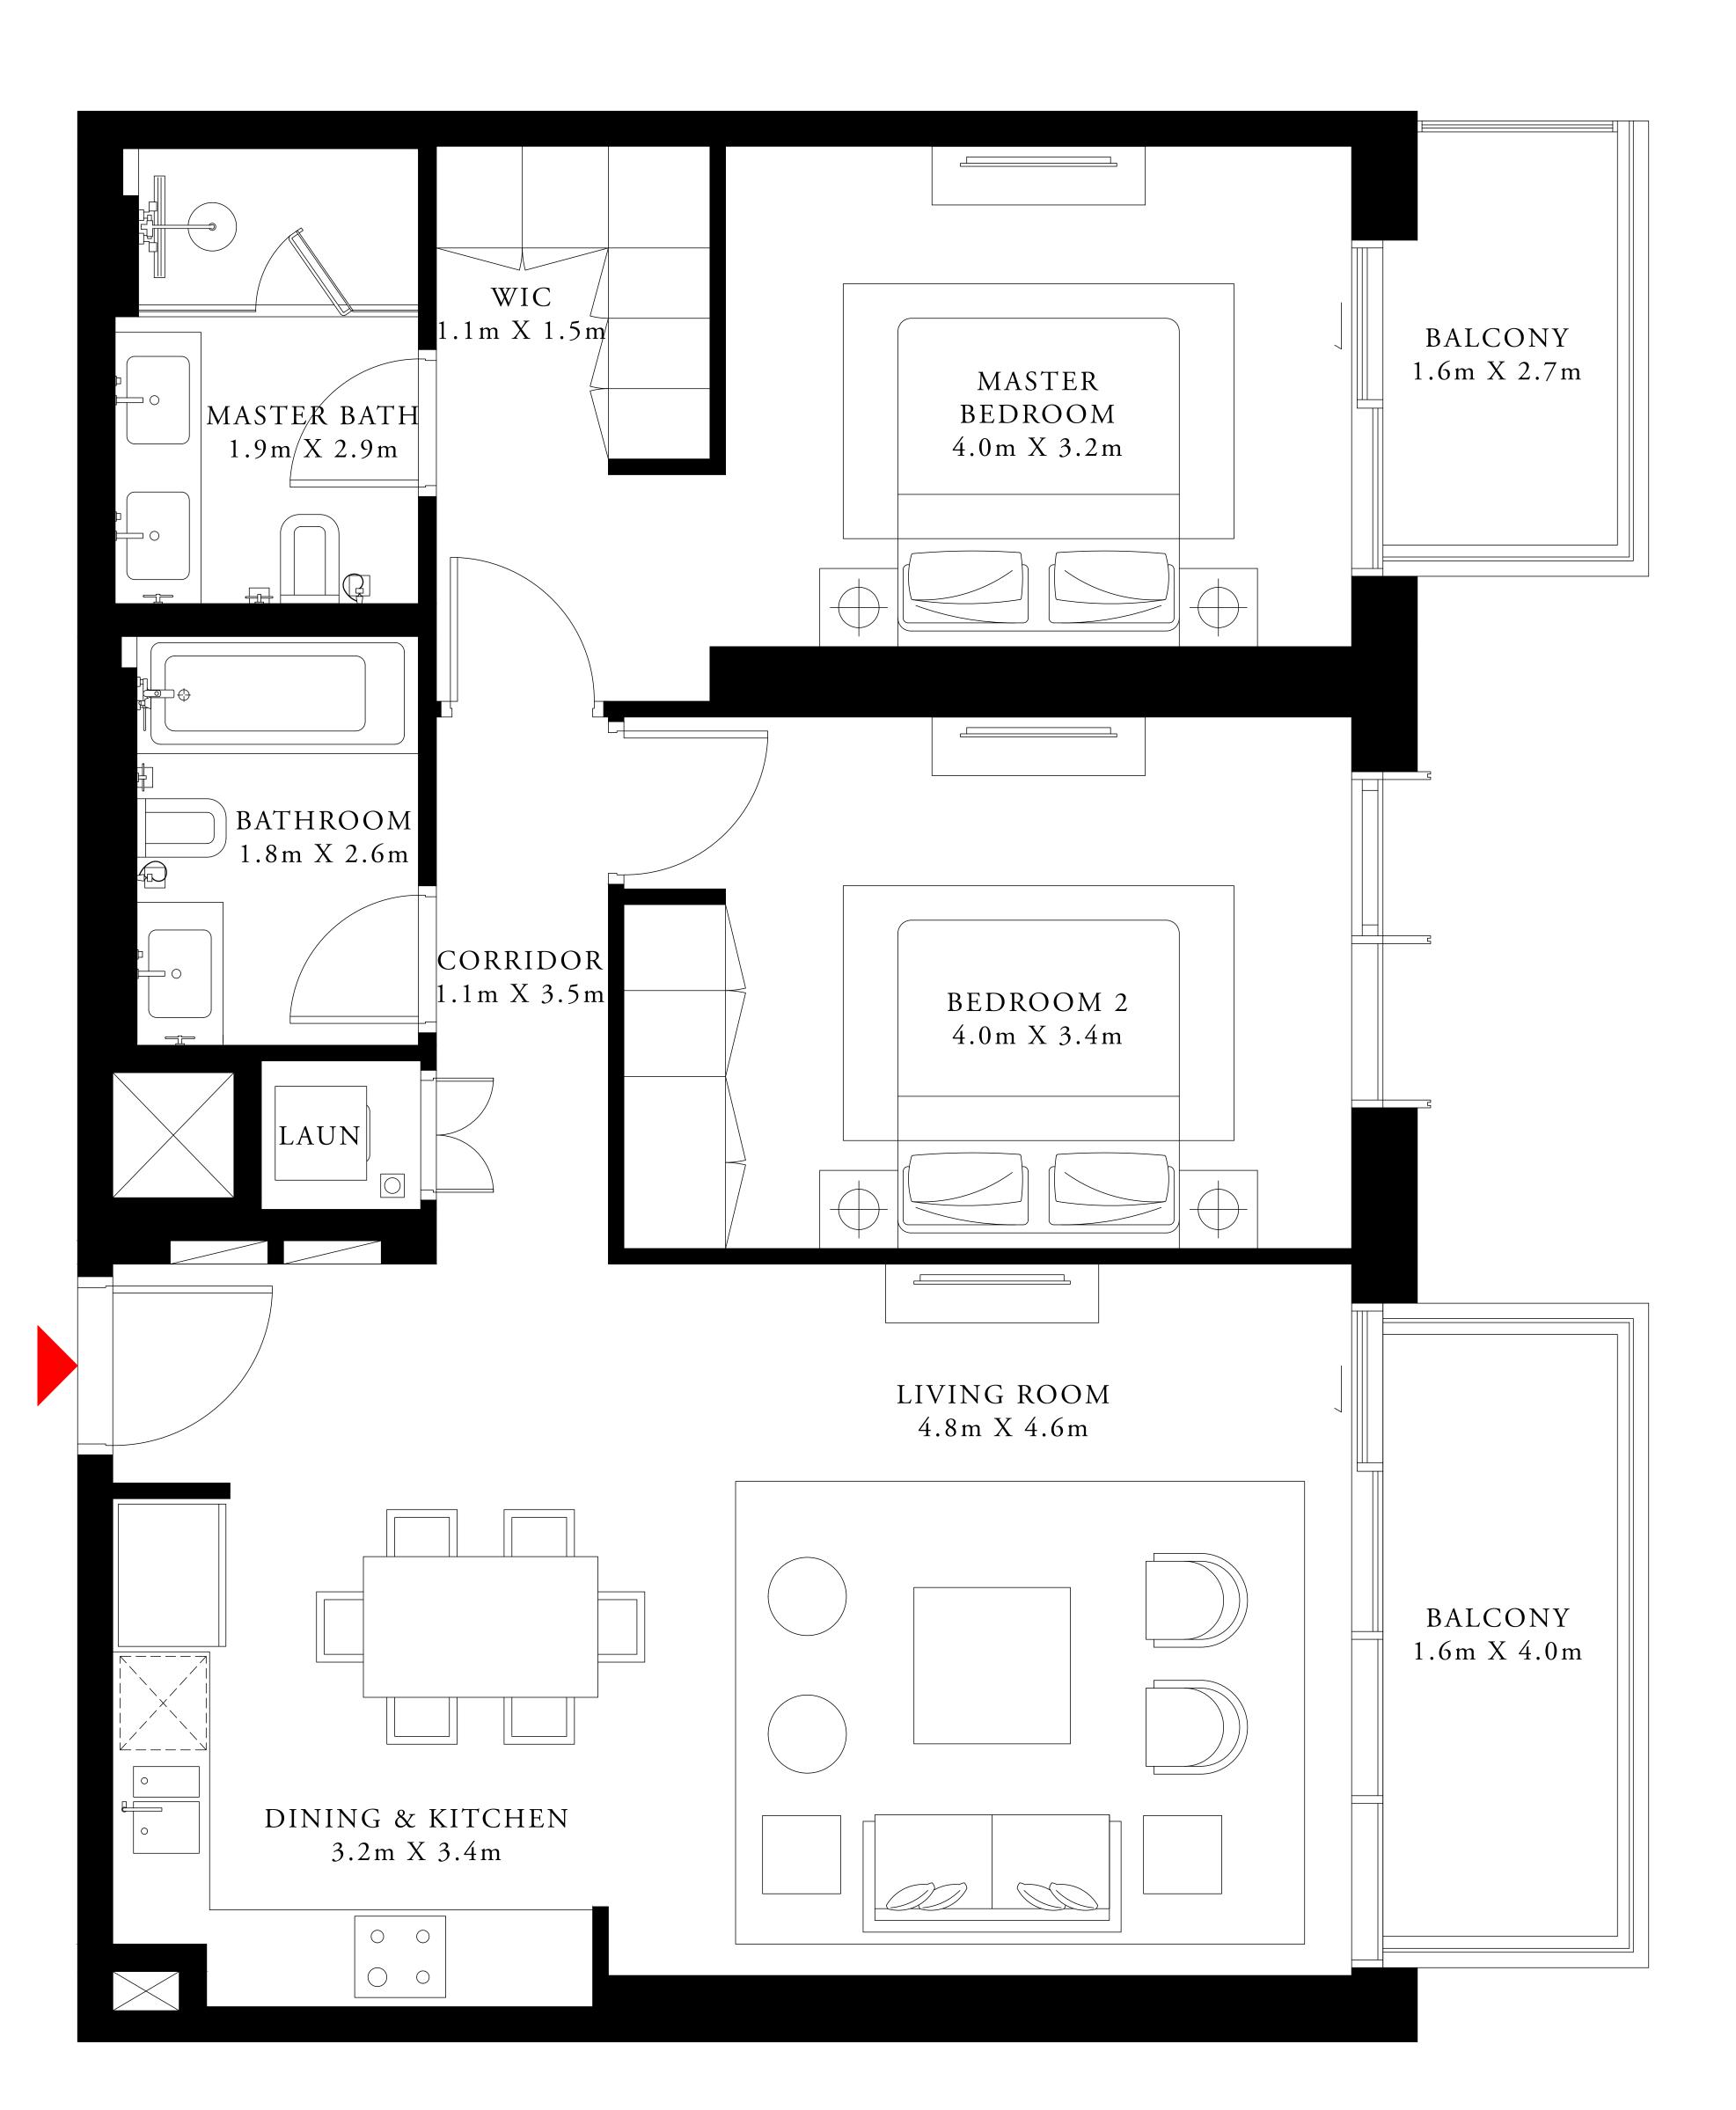

# 2 BEDROOM TYPE 2

MEZZANINE LEVEL UNIT M04

SUITE AREA

1115.89 SQ.FT.

BALCONY AREA

275.66 SQ.FT.

TOTAL AREA

1391.55 SQ.FT.

KEY PLAN

FLOOR PLAN 1. All dimensions are in imperial and metric, and measured from finish to finish excluding construction tolerances. 2. All materials, dimensions, and drawings are approximate only. 3. Information is subject to change without notice, at developer's absolute discretion. 4. Actual area may vary from the stated area. 5. Drawings not to scale. 6. All images used are for illustrative purposes only and do not represent the actual size, features, specifications, fittings, and furnishings. 7. The developer reserves the right to make revisions / alterations, at it's absolute discretion, without any liability whatsoever.

103.67 SQ.M.

25.61 SQ.M.

129.28 SQ.M.

| TOWER 1 | TOWER 2 |
|---------|---------|
|         |         |
|         |         |

BEACH ISLE

TOWER 1