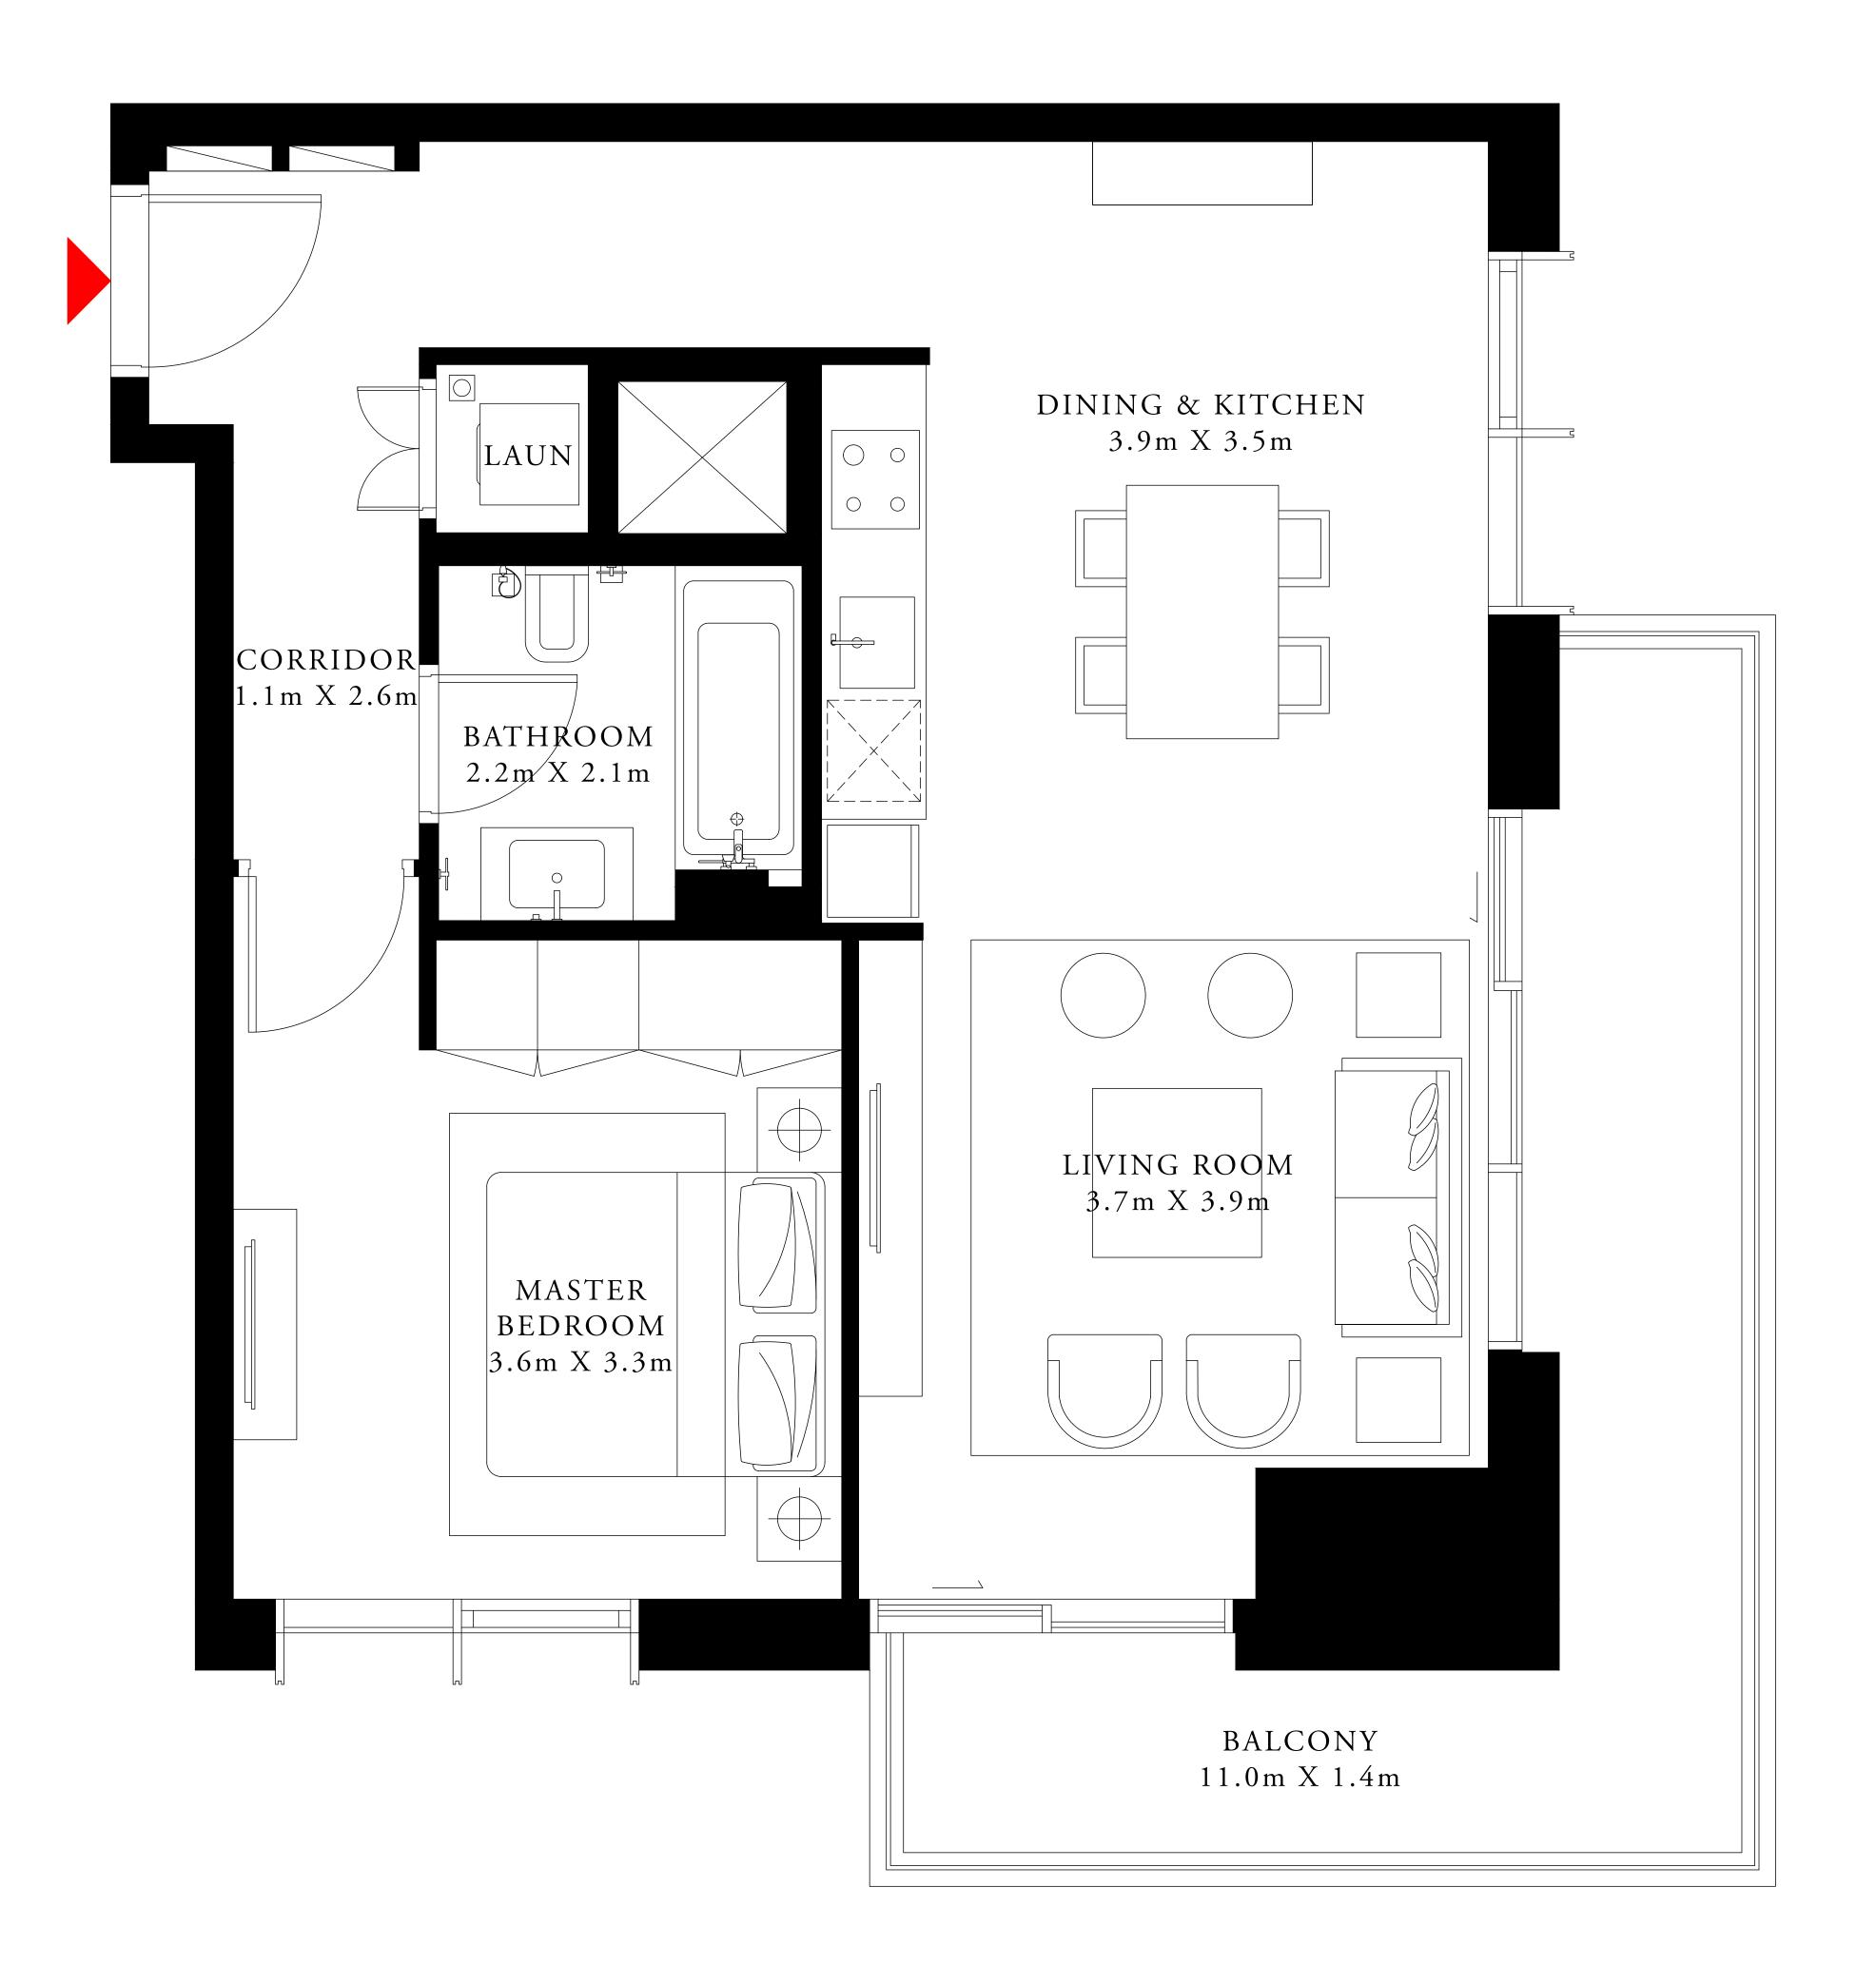

#### 1 BEDROOM TYPE 1

MEZZANINE LEVEL UNIT M01

SUITE AREA

694.06 SQ.FT.

BALCONY AREA

171.36 SQ.FT.

TOTAL AREA

865.42 SQ.FT.

KEY PLAN

FLOOR PLAN 1. All dimensions are in imperial and metric, and measured from finish to finish excluding construction tolerances. 2. All materials, dimensions, and drawings are approximate only. 3. Information is subject to change without notice, at developer's absolute discretion. 4. Actual area may vary from the stated area. 5. Drawings not to scale. 6. All images used are for illustrative purposes only and do not represent the actual size, features, specifications, fittings, and furnishings. 7. The developer reserves the right to make revisions / alterations, at it's absolute discretion, without any liability whatsoever.