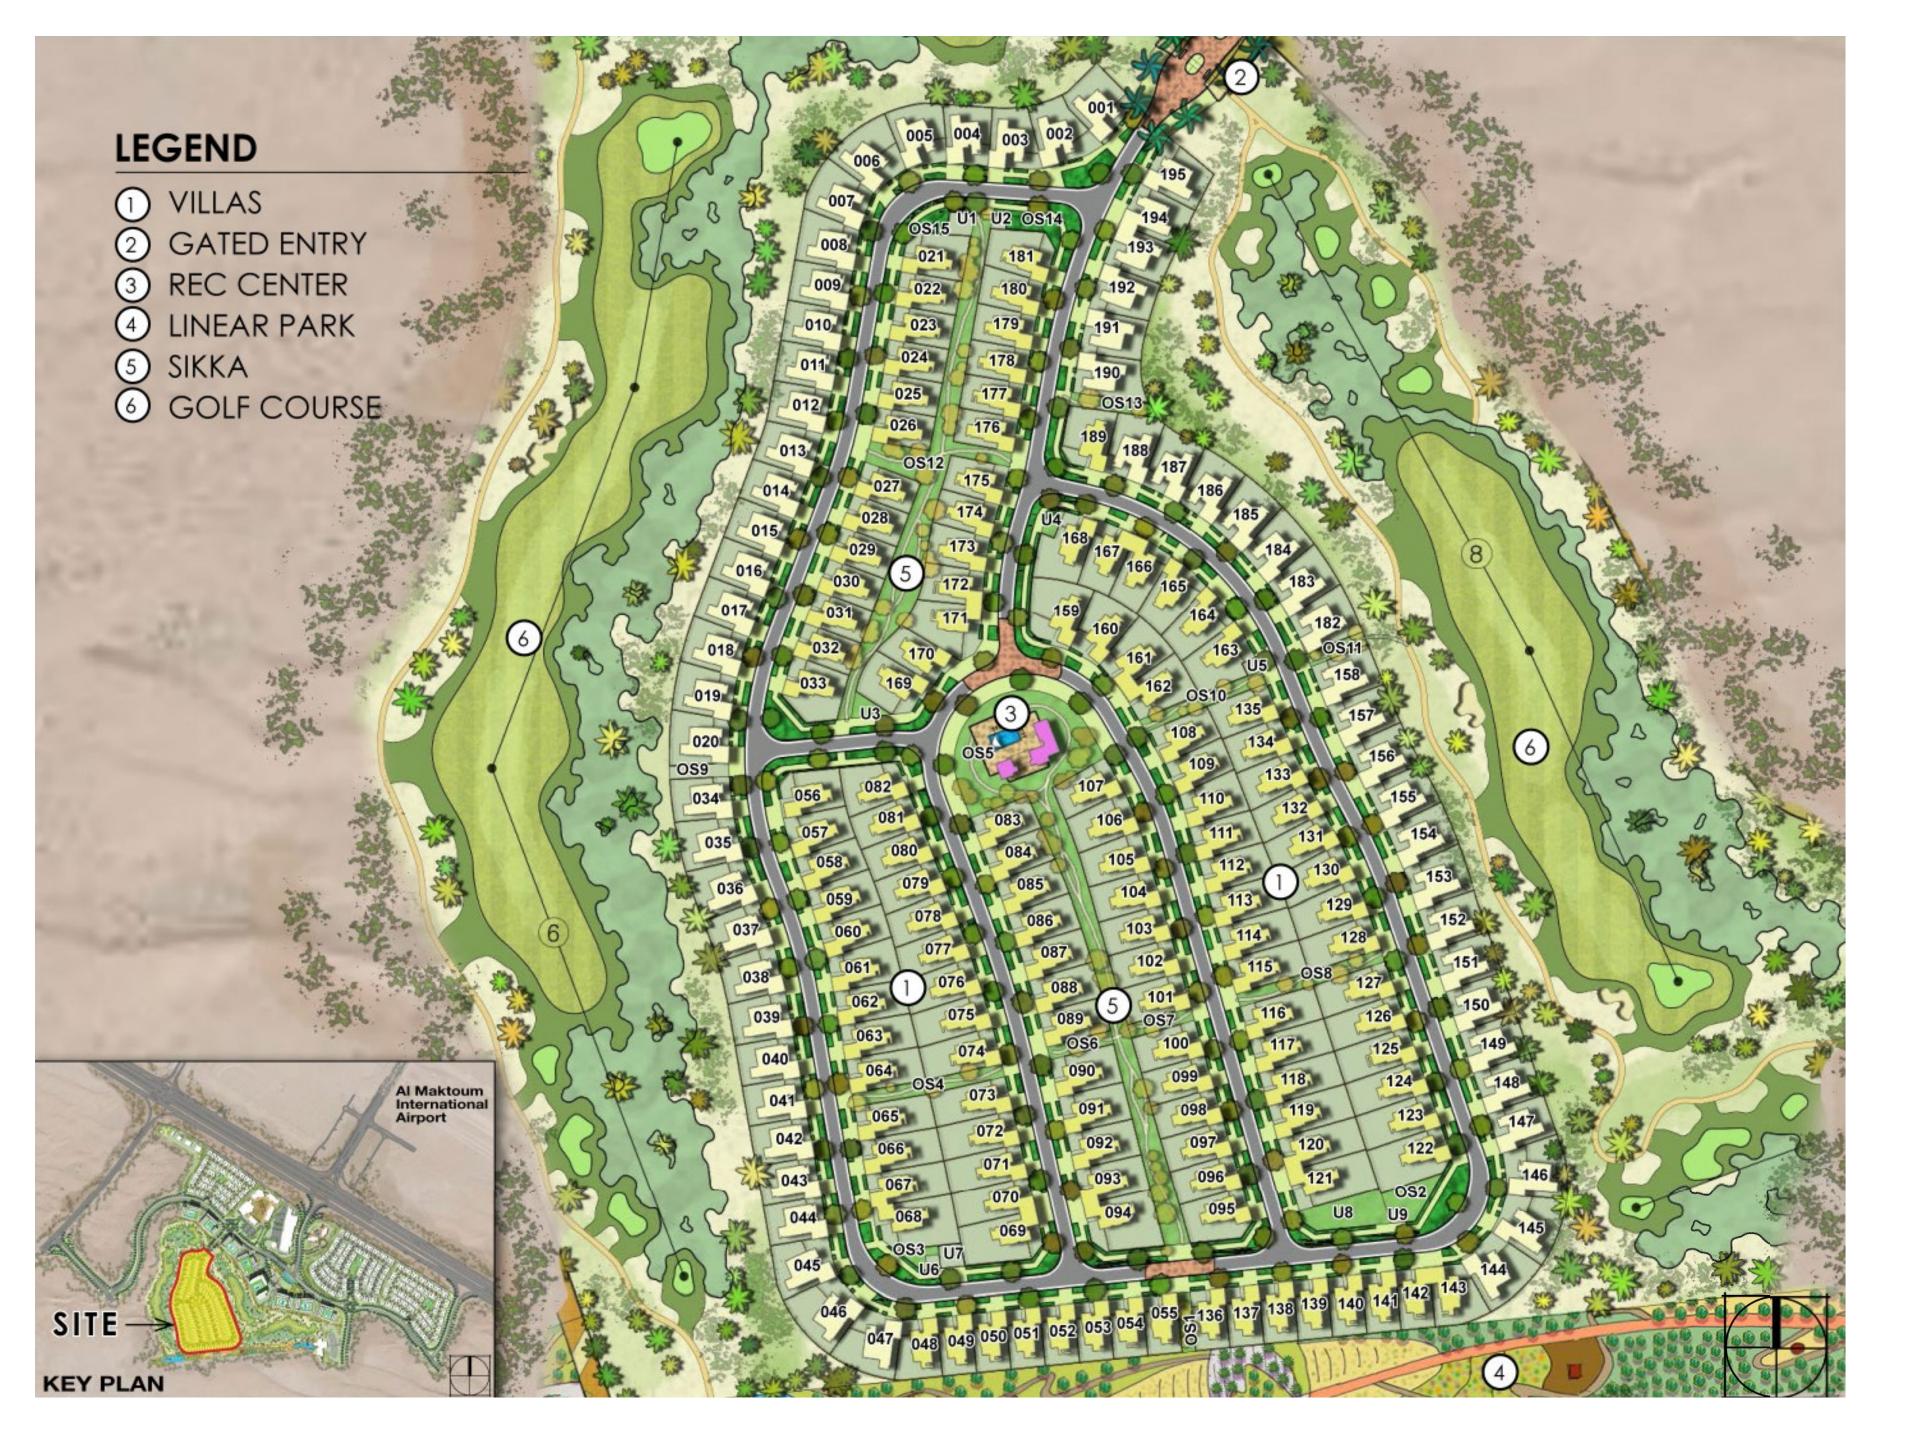

# EMAAR SOUTH



# GOLF LINKS









LOCATED ALONGSIDE 18-HOLE GOLF COURSE FEATURING ELEGANTLY DESIGNED VILLAS



# YOUR MEMORIES **START HERE**







# BREEZING INTO THE FUTURE

5 BEDROOM Front view









# GOLF LINKS MASTERPLAN





REC. CENTER







### GOLF LINKS

FLOOR PLANS

# EMAAR SOUTH



### **GOLF LINKS**



### Ground Floor





FLOOR PLAN 1. All dimensions are in imperial and metric, and measured to structural elements and exclude wall finishes and construction tolerances. 2. All materials, dimensions, and drawings are approximate only. 3. Information is subject to change without notice, at developer's absolute discretion. 4. Actual area may vary from the stated area. 5. Drawings not to scale. 6. All images used are for illustrative purposes only and do not represent the actual size, features, specifications, fittings, and furnishings. 7. The developer reserves the right to make revisions/ alterations, at its absolute discretion, without any liability whatsoever.



### First