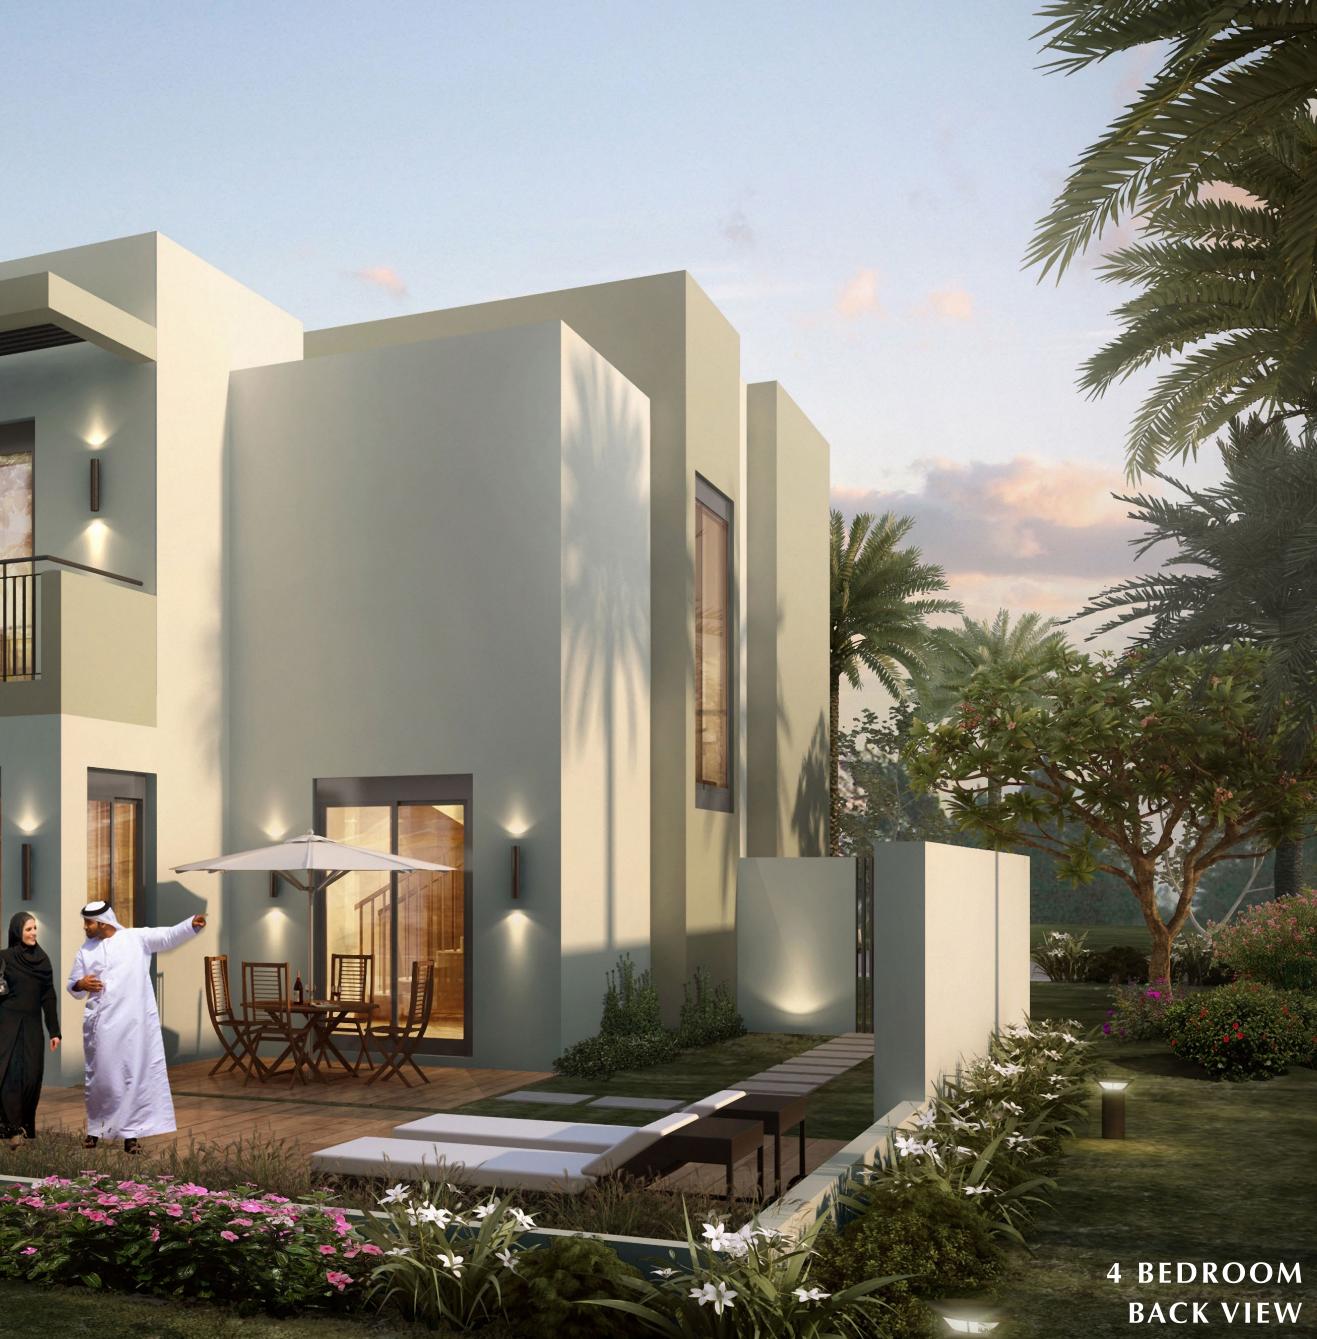

### First Floor

Villa 1

No. of Bedrooms: 4

Total Built-up Area: **274.71** m2 - **2 956.95** ft2