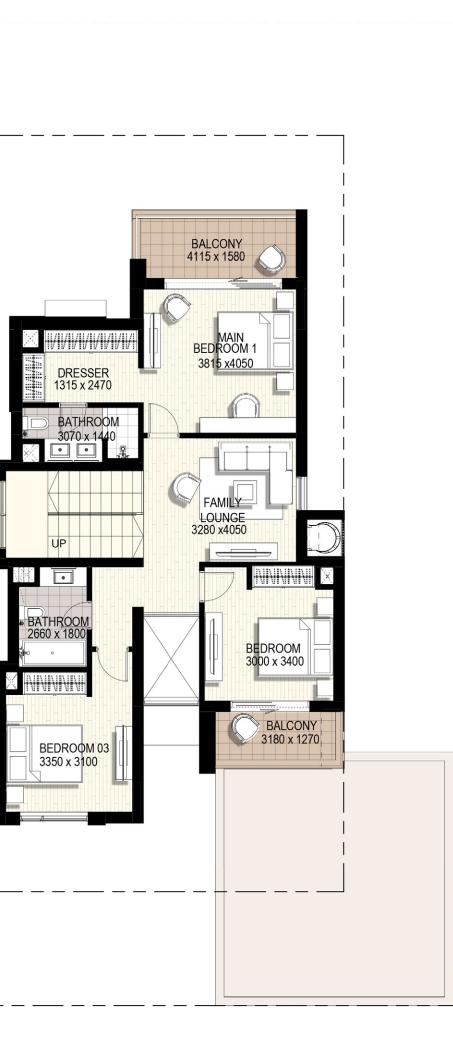

### First Floor

Villa 1

No. of Bedrooms: 4

Total Built-up Area: **274.71** m2 - **2 956.95** ft2