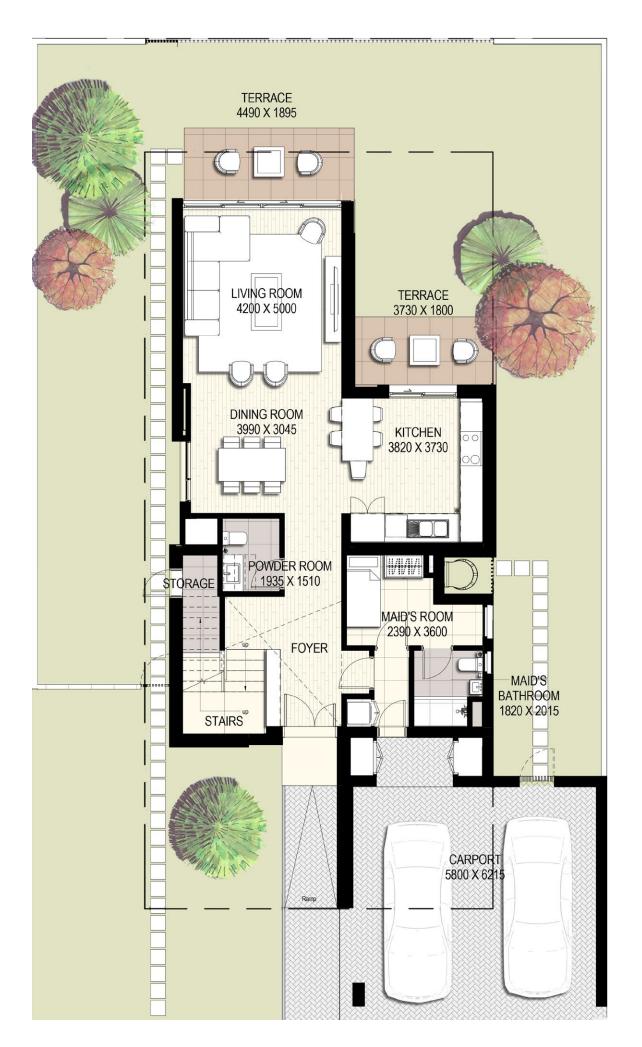

### Ground Floor

EMAAR SOUTH

FLOOR PLAN 1. All dimensions are in imperial and metric, and measured to structural elements and exclude wall finishes and construction tolerances. 2. All materials, dimensions, and drawings are approximate only. 3. Information is subject to change without notice, at developer's absolute discretion. 4. Actual area may vary from the stated area. 5. Drawings not to scale. 6. All images used are for illustrative purposes only and do not represent the actual size, features, specifications, fittings, and furnishings. 7. The developer reserves the right to make revisions/ alterations, at its absolute discretion, without any liability whatsoever.

Villa 4

No. of Bedrooms: **3** 

Total Built-up Area: 260.48 m2 - 2 803.78 ft2