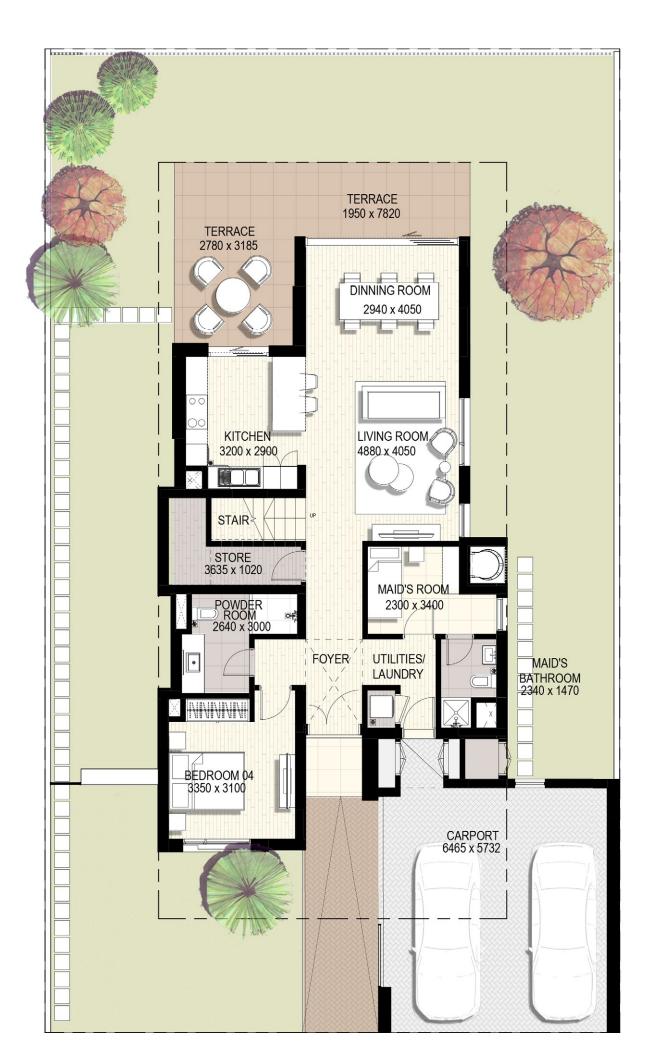

### Ground Floor

FLOOR PLAN 1. All dimensions are in imperial and metric, and measured to structural elements and exclude wall finishes and construction tolerances. 2. All materials, dimensions, and drawings are approximate only. 3. Information is subject to change without notice, at developer's absolute discretion. 4. Actual area may vary from the stated area. 5. Drawings not to scale. 6. All images used are for illustrative purposes only and do not represent the actual size, features, specifications, fittings, and furnishings. 7. The developer reserves the right to make revisions/ alterations, at its absolute discretion, without any liability whatsoever.

### First Floor

Villa 1

No. of Bedrooms: 4

Total Built-up Area: **274.71** m2 - **2 956.95** ft2