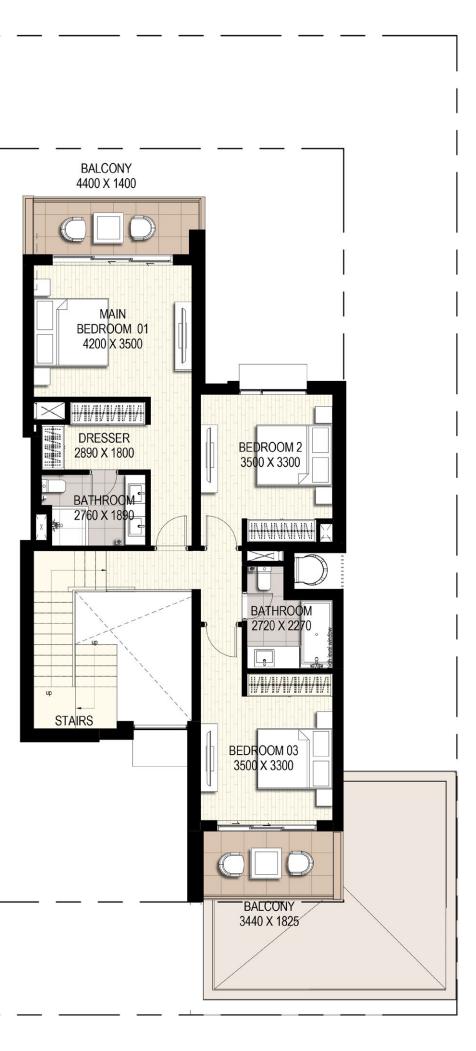

### First Floor

Villa 1

No. of Bedrooms: 4

Total Built-up Area: **274.71** m2 - **2 956.95** ft2