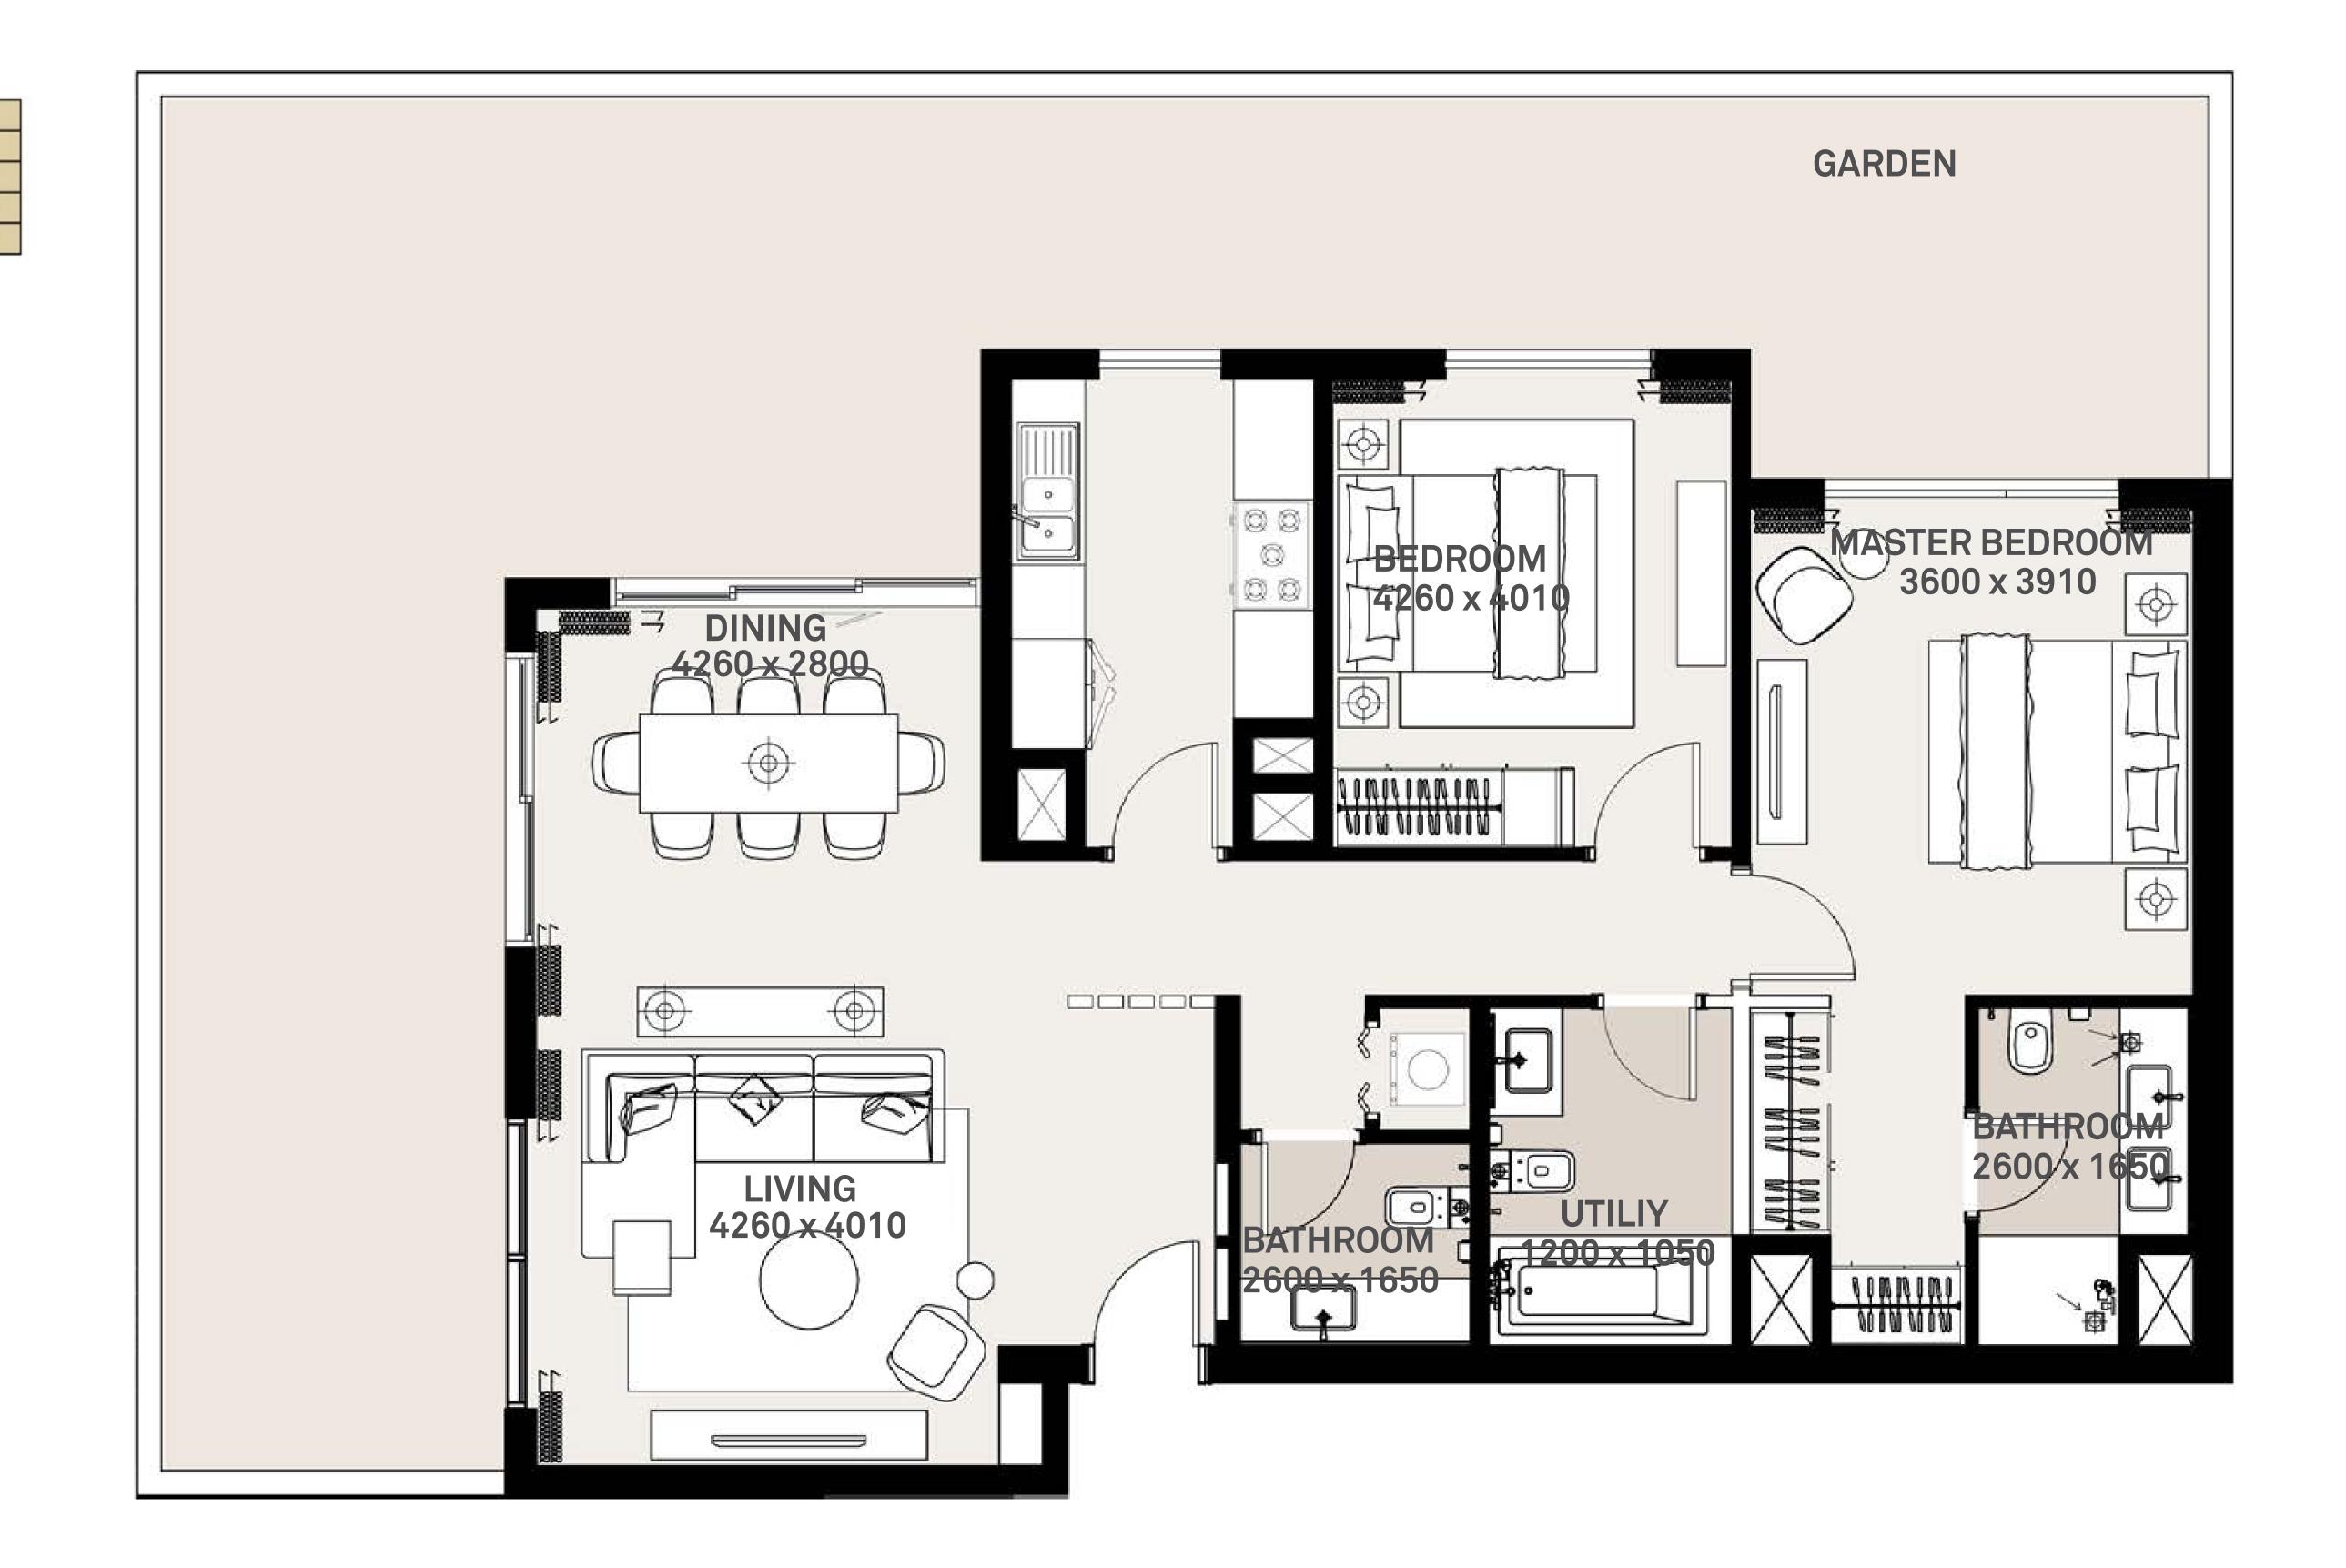

## 1 BEDROOM APARTMENT 1E - TOWER B

| LEVEL    | UNIT AF |       | AREA   | REA BALCONY AREA |       | TOTAL AREA |        |
|----------|---------|-------|--------|------------------|-------|------------|--------|
|          | UNIT NO | SQM   | SQFT.  | SQM.             | SQFT. | SQM.       | SQFT.  |
|          |         |       | TOW    | ER B             |       |            |        |
| LEVEL 12 | 1218    | 57.04 | 613.97 | 2.92             | 31.43 | 59.96      | 645.40 |