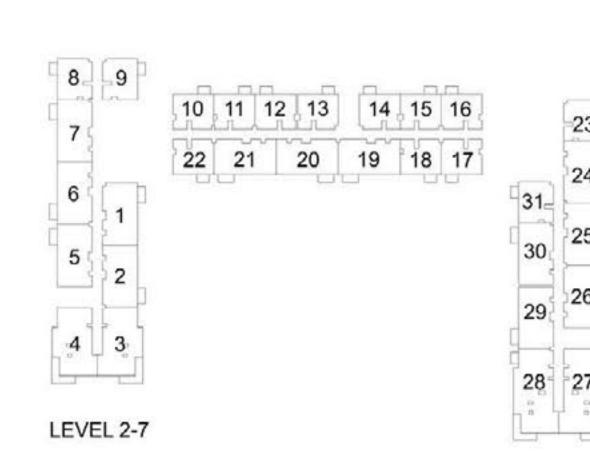

## 2 BEDROOM APARTMENT 2C - TOWER B

| 15)/51      | LINUT NO | UNIT  | AREA   | BALCON | NY AREA | TOTA  | L AREA  |
|-------------|----------|-------|--------|--------|---------|-------|---------|
| LEVEL       | UNIT NO  | SQM   | SQFT.  | SQM.   | SQFT.   | SQM.  | SQFT.   |
| GROUND      |          |       | TOW    | /ER B  |         |       |         |
|             | 101      | 87.62 | 943.13 | 5.18   | 55.76   | 92.80 | 998.89  |
|             | 102      | 88.13 | 948.62 | 5.18   | 55.76   | 93.31 | 1004.38 |
|             | 105      | 87.77 | 944.75 | 5.18   | 55.76   | 92.95 | 1000.51 |
|             | 106      | 87.74 | 944.43 | 5.18   | 55.76   | 92.92 | 1000.19 |
|             | 107      | 87.23 | 938.94 | 5.18   | 55.76   | 92.41 | 994.70  |
|             | 119      | 87.44 | 941.20 | 5.18   | 55.76   | 92.62 | 996.96  |
| LEVEL 01    | 120      | 87.32 | 939.90 | 5.18   | 55.76   | 92.50 | 995.66  |
|             | 121      | 87.70 | 943.99 | 5.18   | 55.76   | 92.88 | 999.75  |
|             | 124      | 87.60 | 942.92 | 5.18   | 55.76   | 92.78 | 998.68  |
|             | 125      | 87.35 | 940.23 | 5.18   | 55.76   | 92.53 | 995.99  |
|             | 126      | 88.13 | 948.62 | 5.18   | 55.76   | 93.31 | 1004.38 |
|             | 129      | 87.22 | 938.83 | 5.18   | 55.76   | 92.40 | 994.59  |
|             | 130      | 87.54 | 942.27 | 5.18   | 55.76   | 92.72 | 998.03  |
|             | 201      | 87.62 | 943.13 | 5.18   | 55.76   | 92.80 | 998.89  |
|             | 202      | 88.13 | 948.62 | 5.18   | 55.76   | 93.31 | 1004.38 |
|             | 205      | 87.77 | 944.75 | 5.18   | 55.76   | 92.95 | 1000.51 |
| 1           | 206      | 87.74 | 944.43 | 5.18   | 55.76   | 92.92 | 1000.19 |
|             | 207      | 87.23 | 938.94 | 5.18   | 55.76   | 92.41 | 994.70  |
|             | 219      | 87.44 | 941.20 | 5.18   | 55.76   | 92.62 | 996.96  |
| LEVEL 02-07 | 220      | 87.32 | 939.90 | 5.18   | 55.76   | 92.50 | 995.66  |
|             | 221      | 87.70 | 943.99 | 5.18   | 55.76   | 92.88 | 999.75  |
|             | 224      | 87.60 | 942.92 | 5.18   | 55.76   | 92.78 | 998.68  |
|             | 225      | 87.35 | 940.23 | 5.18   | 55.76   | 92.53 | 995.99  |
|             | 226      | 88.13 | 948.62 | 5.18   | 55.76   | 93.31 | 1004.38 |
|             | 229      | 87.22 | 938.83 | 5.18   | 55.76   | 92.40 | 994.59  |
|             | 230      | 87.54 | 942.27 | 5.18   | 55.76   | 92.72 | 998.03  |
|             | 801      | 87.62 | 943.13 | 5.18   | 55.76   | 92.80 | 998.89  |
|             | 802      | 88.13 | 948.62 | 5.18   | 55.76   | 93.31 | 1004.38 |
| İ           | 805      | 87.77 | 944.75 | 5.18   | 55.76   | 92.95 | 1000.51 |
|             | 806      | 87.74 | 944.43 | 5.18   | 55.76   | 92.92 | 1000.19 |
|             | 807      | 87.23 | 938.94 | 5.18   | 55.76   | 92.41 | 994.70  |
| İ           | 819      | 87.44 | 941.20 | 5.18   | 55.76   | 92.62 | 996.96  |
| LEVEL 08    | 820      | 87.32 | 939.90 | 5.18   | 55.76   | 92.50 | 995.66  |
|             | 821      | 87.70 | 943.99 | 5.18   | 55.76   | 92.88 | 999.75  |
|             | 824      | 87.60 | 942.92 | 5.18   | 55.76   | 92.78 | 998.68  |
|             | 825      | 87.35 | 940.23 | 5.18   | 55.76   | 92.53 | 995.99  |
|             | 826      | 88.13 | 948.62 | 5.18   | 55.76   | 93.31 | 1004.38 |
|             | 829      | 87.22 | 938.83 | 5.18   | 55.76   | 92.40 | 994.59  |
|             | 830      | 87.54 | 942.27 | 5.18   | 55.76   | 92.72 | 998.03  |

### 2 BEDROOM APARTMENT 2C - TOWER B

| LEVEL     | LINUTAGO | UNIT  | AREA   | BALCON | IY AREA | TOTA  | LAREA   |
|-----------|----------|-------|--------|--------|---------|-------|---------|
| LEVEL     | UNIT NO  | SQM   | SQFT.  | SQM.   | SQFT.   | SQM.  | SQFT.   |
|           | 901      | 87.62 | 943.13 | 5.18   | 55.76   | 92.80 | 998.89  |
|           | 902      | 88.13 | 948.62 | 5.18   | 55.76   | 93.31 | 1004.38 |
|           | 904      | 87.77 | 944.75 | 5.18   | 55.76   | 92.95 | 1000.51 |
|           | 905      | 87.74 | 944.43 | 5.18   | 55.76   | 92.92 | 1000.19 |
|           | 906      | 87.23 | 938.94 | 5.18   | 55.76   | 92.41 | 994.70  |
|           | 918      | 87.44 | 941.20 | 5.18   | 55.76   | 92.62 | 996.96  |
| LEVEL 09  | 919      | 87.32 | 939.90 | 5.18   | 55.76   | 92.50 | 995.66  |
|           | 920      | 87.70 | 943.99 | 5.18   | 55.76   | 92.88 | 999.75  |
|           | 923      | 87.60 | 942.92 | 5.18   | 55.76   | 92.78 | 998.68  |
|           | 924      | 87.35 | 940.23 | 5.18   | 55.76   | 92.53 | 995.99  |
|           | 925      | 88.13 | 948.62 | 5.18   | 55.76   | 93.31 | 1004.38 |
|           | 928      | 87.22 | 938.83 | 5.18   | 55.76   | 92.40 | 994.59  |
|           | 929      | 87.54 | 942.27 | 5.18   | 55.76   | 92.72 | 998.03  |
|           | 1001     | 87.62 | 943.13 | 5.18   | 55.76   | 92.80 | 998.89  |
|           | 1002     | 88.13 | 948.62 | 5.18   | 55.76   | 93.31 | 1004.38 |
|           | 1004     | 87.77 | 944.75 | 5.18   | 55.76   | 92.95 | 1000.51 |
|           | 1005     | 87.74 | 944.43 | 5.18   | 55.76   | 92.92 | 1000.19 |
|           | 1006     | 87.23 | 938.94 | 5.18   | 55.76   | 92.41 | 994.70  |
|           | 1018     | 87.44 | 941.20 | 5.18   | 55.76   | 92.62 | 996.96  |
|           | 1019     | 87.32 | 939.90 | 5.18   | 55.76   | 92.50 | 995.66  |
|           | 1020     | 87.70 | 943.99 | 5.18   | 55.76   | 92.88 | 999.75  |
| 15)/51 10 | 1023     | 87.60 | 942.92 | 5.18   | 55.76   | 92.78 | 998.68  |
| LEVEL 10  | 1024     | 87.35 | 940.23 | 5.18   | 55.76   | 92.53 | 995.99  |
|           | 1025     | 88.13 | 948.62 | 5.18   | 55.76   | 93.31 | 1004.38 |
|           | 1028     | 87.22 | 938.83 | 5.18   | 55.76   | 92.40 | 994.59  |
|           | 1029     | 87.54 | 942.27 | 5.18   | 55.76   | 92.72 | 998.03  |
|           | 1110     | 87.44 | 941.20 | 5.18   | 55.76   | 92.62 | 996.96  |
|           | 1111     | 87.32 | 939.90 | 5.18   | 55.76   | 92.50 | 995.66  |
|           | 1112     | 87.68 | 943.78 | 5.18   | 55.76   | 92.86 | 999.54  |
| LEVEL 44  | 1115     | 87.60 | 942.92 | 5.18   | 55.76   | 92.78 | 998.68  |
| LEVEL 11  | 1116     | 87.35 | 940.23 | 5.18   | 55.76   | 92.53 | 995.99  |
|           | 1117     | 88.13 | 948.62 | 5.18   | 55.76   | 93.31 | 1004.38 |
|           | 1120     | 87.23 | 938.94 | 5.18   | 55.76   | 92.41 | 994.70  |
|           | 1121     | 87.54 | 942.27 | 5.18   | 55.76   | 92.72 | 998.03  |
|           | 1210     | 87.44 | 941.20 | 5.18   | 55.76   | 92.62 | 996.96  |
|           | 1211     | 87.32 | 939.90 | 5.18   | 55.76   | 92.50 | 995.66  |
|           | 1212     | 87.68 | 943.78 | 5.18   | 55.76   | 92.86 | 999.54  |
| LEVEL 40  | 1215     | 87.60 | 942.92 | 5.18   | 55.76   | 92.78 | 998.68  |
| LEVEL 12  | 1216     | 87.35 | 940.23 | 5.18   | 55.76   | 92.53 | 995.99  |
|           | 1217     | 88.13 | 948.62 | 5.18   | 55.76   | 93.31 | 1004.38 |
|           | 1220     | 87.23 | 938.94 | 5.18   | 55.76   | 92.41 | 994.70  |
|           | 1221     | 87.54 | 942.27 | 5.18   | 55.76   | 92.72 | 998.03  |