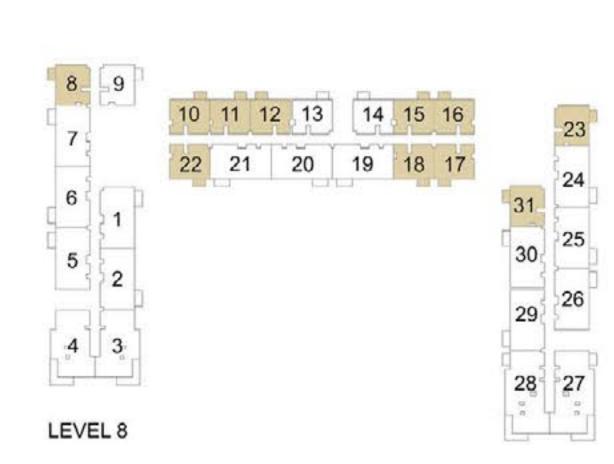

## 1 BEDROOM APARTMENT 1C - TOWER B

| LEVEL       | LINIT NO | UNIT  | AREA   | BALCON | NY AREA | TOTAL | L AREA |
|-------------|----------|-------|--------|--------|---------|-------|--------|
| LEVEL       | UNIT NO  | SQM   | SQFT.  | SQM.   | SQFT.   | SQM.  | SQFT.  |
|             |          |       | TOW    | ER B   |         |       |        |
| GROUND      | G26      | 56.31 | 606.12 | 25.40  | 273.40  | 81.71 | 879.52 |
|             | 108      | 56.06 | 603.42 | 3.99   | 42.95   | 60.05 | 646.37 |
| Ī           | 109      | 56.63 | 609.56 | 3.99   | 42.95   | 60.62 | 652.51 |
|             | 110      | 56.16 | 604.50 | 3.99   | 42.95   | 60.15 | 647.45 |
|             | 111      | 56.55 | 608.70 | 3.99   | 42.95   | 60.54 | 651.65 |
| Ī           | 112      | 56.88 | 612.25 | 3.99   | 42.95   | 60.87 | 655.20 |
| 15/51 04    | 115      | 56.41 | 607.19 | 3.99   | 42.95   | 60.40 | 650.14 |
| LEVEL 01    | 116      | 56.41 | 607.19 | 3.99   | 42.95   | 60.40 | 650.14 |
| Ī           | 117      | 56.41 | 607.19 | 3.99   | 42.95   | 60.40 | 650.14 |
|             | 118      | 56.41 | 607.19 | 3.99   | 42.95   | 60.40 | 650.14 |
|             | 122      | 56.43 | 607.41 | 3.99   | 42.95   | 60.42 | 650.36 |
| Ī           | 123      | 56.31 | 606.12 | 3.99   | 42.95   | 60.30 | 649.07 |
| Ì           | 131      | 56.31 | 606.12 | 3.99   | 42.95   | 60.30 | 649.07 |
|             | 208      | 56.06 | 603.42 | 3.99   | 42.95   | 60.05 | 646.37 |
|             | 209      | 56.63 | 609.56 | 3.99   | 42.95   | 60.62 | 652.51 |
|             | 210      | 56.16 | 604.50 | 3.99   | 42.95   | 60.15 | 647.45 |
|             | 211      | 56.55 | 608.70 | 3.99   | 42.95   | 60.54 | 651.65 |
|             | 212      | 56.88 | 612.25 | 3.99   | 42.95   | 60.87 | 655.20 |
| . =         | 215      | 56.41 | 607.19 | 3.99   | 42.95   | 60.40 | 650.14 |
| LEVEL 02-07 | 216      | 56.41 | 607.19 | 3.99   | 42.95   | 60.40 | 650.14 |
|             | 217      | 56.41 | 607.19 | 3.99   | 42.95   | 60.40 | 650.14 |
|             | 218      | 56.41 | 607.19 | 3.99   | 42.95   | 60.40 | 650.14 |
|             | 222      | 56.43 | 607.41 | 3.99   | 42.95   | 60.42 | 650.36 |
|             | 223      | 56.31 | 606.12 | 3.99   | 42.95   | 60.30 | 649.07 |
|             | 231      | 56.31 | 606.12 | 3.99   | 42.95   | 60.30 | 649.07 |
|             | 808      | 56.06 | 603.42 | 3.99   | 42.95   | 60.05 | 646.37 |
|             | 810      | 56.16 | 604.50 | 3.99   | 42.95   | 60.15 | 647.45 |
|             | 811      | 56.55 | 608.70 | 3.99   | 42.95   | 60.54 | 651.65 |
|             | 812      | 56.88 | 612.25 | 3.99   | 42.95   | 60.87 | 655.20 |
| 3           | 815      | 56.41 | 607.19 | 3.99   | 42.95   | 60.40 | 650.14 |
| LEVEL 08    | 816      | 56.41 | 607.19 | 3.99   | 42.95   | 60.40 | 650.14 |
|             | 817      | 56.41 | 607.19 | 3.99   | 42.95   | 60.40 | 650.14 |
|             | 818      | 56.41 | 607.19 | 3.99   | 42.95   | 60.40 | 650.14 |
|             | 822      | 56.43 | 607.41 | 3.99   | 42.95   | 60.42 | 650.36 |
|             | 823      | 56.31 | 606.12 | 3.99   | 42.95   | 60.30 | 649.07 |
|             | 831      | 56.31 | 606.12 | 3.99   | 42.95   | 60.30 | 649.07 |

# 3 BEDROOM APARTMENT 3 B - TOWER B

|              |         |        |         | 241601 |         | TOTAL AREA |         |
|--------------|---------|--------|---------|--------|---------|------------|---------|
| LEVEL        | UNIT NO | UNII   | AREA    | BALCON | IY AREA | IOIAL      | AREA    |
| LLVLL        | ONIT NO | SQM    | SQFT.   | SQM.   | SQFT.   | SQM.       | SQFT.   |
|              |         |        | TOW     | ER B   |         |            |         |
| LEVEL 01     | 127     | 130.39 | 1403.51 | 16.72  | 179.97  | 147.11     | 1583.48 |
| LEVEL 01     | 128     | 130.79 | 1407.81 | 16.72  | 179.97  | 147.51     | 1587.78 |
| 1 EVEL 02 07 | 227     | 130.39 | 1403.51 | 16.72  | 179.97  | 147.11     | 1583.48 |
| LEVEL 02-07  | 228     | 130.79 | 1407.81 | 16.72  | 179.97  | 147.51     | 1587.78 |
| LEVEL 08     | 827     | 130.39 | 1403.51 | 16.72  | 179.97  | 147.11     | 1583.48 |
| LEVEL 00     | 828     | 130.79 | 1407.81 | 16.72  | 179.97  | 147.51     | 1587.78 |
| LEVEL 09     | 926     | 130.39 | 1403.51 | 16.72  | 179.97  | 147.11     | 1583.48 |
| LEVEL 03     | 927     | 130.79 | 1407.81 | 16.72  | 179.97  | 147.51     | 1587.78 |
| LEVEL 10     | 1026    | 130.39 | 1403.51 | 16.72  | 179.97  | 147.11     | 1583.48 |
| LEVEL 10     | 1027    | 130.79 | 1407.81 | 16.72  | 179.97  | 147.51     | 1587.78 |