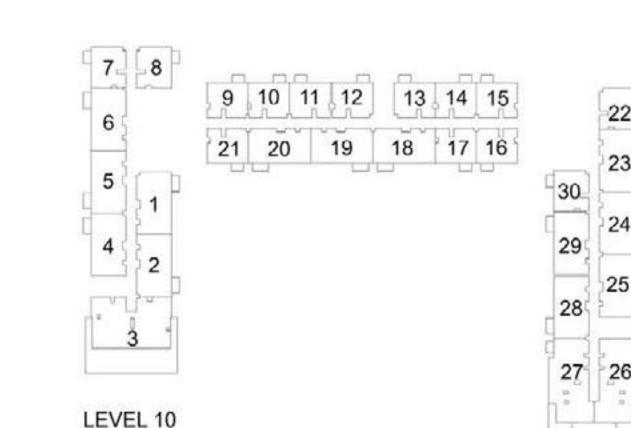

### 1 BEDROOM APARTMENT 1C - TOWER B

| LEVEL     | LIBUT NO | UNIT  | AREA   | BALCON | IY AREA | TOTAL | AREA   |
|-----------|----------|-------|--------|--------|---------|-------|--------|
| LEVEL     | UNIT NO  | SQM   | SQFT.  | SQM.   | SQFT.   | SQM.  | SQFT.  |
|           | 907      | 56.06 | 603.42 | 3.99   | 42.95   | 60.05 | 646.37 |
|           | 908      | 56.63 | 609.56 | 3.99   | 42.95   | 60.62 | 652.51 |
|           | 909      | 56.16 | 604.50 | 3.99   | 42.95   | 60.15 | 647.45 |
|           | 910      | 56.55 | 608.70 | 3.99   | 42.95   | 60.54 | 651.65 |
|           | 911      | 56.88 | 612.25 | 3.99   | 42.95   | 60.87 | 655.20 |
| LEVEL 09  | 914      | 56.41 | 607.19 | 3.99   | 42.95   | 60.40 | 650.14 |
|           | 915      | 56.41 | 607.19 | 3.99   | 42.95   | 60.40 | 650.14 |
|           | 916      | 56.41 | 607.19 | 3.99   | 42.95   | 60.40 | 650.14 |
|           | 917      | 56.41 | 607.19 | 3.99   | 42.95   | 60.40 | 650.14 |
|           | 921      | 56.43 | 607.41 | 3.99   | 42.95   | 60.42 | 650.36 |
|           | 930      | 56.31 | 606.12 | 3.99   | 42.95   | 60.30 | 649.07 |
|           | 1007     | 56.06 | 603.42 | 3.99   | 42.95   | 60.05 | 646.37 |
|           | 1008     | 56.63 | 609.56 | 3.99   | 42.95   | 60.62 | 652.51 |
|           | 1009     | 56.16 | 604.50 | 3.99   | 42.95   | 60.15 | 647.45 |
|           | 1010     | 56.55 | 608.70 | 3.99   | 42.95   | 60.54 | 651.65 |
|           | 1011     | 56.88 | 612.25 | 3.99   | 42.95   | 60.87 | 655.20 |
| 151/51 40 | 1014     | 56.41 | 607.19 | 3.99   | 42.95   | 60.40 | 650.14 |
| 1         | 1015     | 56.41 | 607.19 | 3.99   | 42.95   | 60.40 | 650.14 |
|           | 1016     | 56.41 | 607.19 | 3.99   | 42.95   | 60.40 | 650.14 |
|           | 1017     | 56.41 | 607.19 | 3.99   | 42.95   | 60.40 | 650.14 |
|           | 1021     | 56.43 | 607.41 | 3.99   | 42.95   | 60.42 | 650.36 |
|           | 1022     | 56.31 | 606.12 | 3.99   | 42.95   | 60.30 | 649.07 |
|           | 1030     | 56.31 | 606.12 | 3.99   | 42.95   | 60.30 | 649.07 |
|           | 1101     | 56.16 | 604.50 | 3.99   | 42.95   | 60.15 | 647.45 |
|           | 1102     | 56.55 | 608.70 | 3.99   | 42.95   | 60.54 | 651.65 |
|           | 1103     | 56.88 | 612.25 | 3.99   | 42.95   | 60.87 | 655.20 |
|           | 1106     | 56.41 | 607.19 | 3.99   | 42.95   | 60.40 | 650.14 |
| LEVEL 11  | 1107     | 56.41 | 607.19 | 3.99   | 42.95   | 60.40 | 650.14 |
|           | 1108     | 56.41 | 607.19 | 3.99   | 42.95   | 60.40 | 650.14 |
|           | 1109     | 56.41 | 607.19 | 3.99   | 42.95   | 60.40 | 650.14 |
|           | 1113     | 56.43 | 607.41 | 3.99   | 42.95   | 60.42 | 650.36 |
|           | 1122     | 56.31 | 606.12 | 3.99   | 42.95   | 60.30 | 649.07 |
|           | 1201     | 56.16 | 604.50 | 3.99   | 42.95   | 60.15 | 647.45 |
|           | 1202     | 56.55 | 608.70 | 3.99   | 42.95   | 60.54 | 651.65 |
|           | 1203     | 56.88 | 612.25 | 3.99   | 42.95   | 60.87 | 655.20 |
|           | 1206     | 56.41 | 607.19 | 3.99   | 42.95   | 60.40 | 650.14 |
| 15151 40  | 1207     | 56.41 | 607.19 | 3.99   | 42.95   | 60.40 | 650.14 |
| LEVEL 12  | 1208     | 56.41 | 607.19 | 3.99   | 42.95   | 60.40 | 650.14 |
|           | 1209     | 56.41 | 607.19 | 3.99   | 42.95   | 60.40 | 650.14 |
|           | 1213     | 56.43 | 607.41 | 3.99   | 42.95   | 60.42 | 650.36 |
|           | 1214     | 56.31 | 606.12 | 3.99   | 42.95   | 60.30 | 649.07 |
|           | 1222     | 56.31 | 606.12 | 3.99   | 42.95   | 60.30 | 649.07 |

PARK RIDGE TOWER B

# 1 BEDROOM APARTMENT 1D - TOWER B

| LEVEL       | LINIT NO | UNIT  | AREA   | BALCON | NY AREA | TOTAL | AREA   |
|-------------|----------|-------|--------|--------|---------|-------|--------|
| LEVEL       | UNIT NO  | SQM   | SQFT.  | SQM.   | SQFT.   | SQM.  | SQFT.  |
|             |          |       | TOW    | /ER B  |         |       |        |
| LEVEL 01    | 113      | 56.10 | 603.86 | 3.99   | 42.95   | 60.09 | 646.81 |
| LEVEL 01    | 114      | 56.41 | 607.19 | 3.99   | 42.95   | 60.40 | 650.14 |
| LEVEL 02 07 | 213      | 56.10 | 603.86 | 3.99   | 42.95   | 60.09 | 646.81 |
| LEVEL 02-07 | 214      | 56.41 | 607.19 | 3.99   | 42.95   | 60.40 | 650.14 |
|             | 809      | 56.63 | 609.56 | 3.99   | 42.95   | 60.62 | 652.51 |
| LEVEL 08    | 813      | 56.10 | 603.86 | 3.99   | 42.95   | 60.09 | 646.81 |
|             | 814      | 56.41 | 607.19 | 3.99   | 42.95   | 60.40 | 650.14 |
|             | 912      | 56.10 | 603.86 | 3.99   | 42.95   | 60.09 | 646.81 |
| LEVEL 09    | 913      | 56.41 | 607.19 | 3.99   | 42.95   | 60.40 | 650.14 |
|             | 922      | 56.31 | 606.12 | 3.99   | 42.95   | 60.30 | 649.07 |
| LEVEL 10    | 1012     | 56.10 | 603.86 | 3.99   | 42.95   | 60.09 | 646.81 |
| LEVEL 10    | 1013     | 56.41 | 607.19 | 3.99   | 42.95   | 60.40 | 650.14 |
|             | 1104     | 56.10 | 603.86 | 3.99   | 42.95   | 60.09 | 646.81 |
| LEVEL 11    | 1105     | 56.41 | 607.19 | 3.99   | 42.95   | 60.40 | 650.14 |
| LEVEL 11    | 1114     | 56.31 | 606.12 | 3.99   | 42.95   | 60.30 | 649.07 |
|             | 1118     | 57.04 | 613.97 | 3.82   | 41.12   | 60.86 | 655.09 |
| LEVEL 12    | 1204     | 56.10 | 603.86 | 3.99   | 42.95   | 60.09 | 646.81 |
| LEVEL 12    | 1205     | 56.41 | 607.19 | 3.99   | 42.95   | 60.40 | 650.14 |