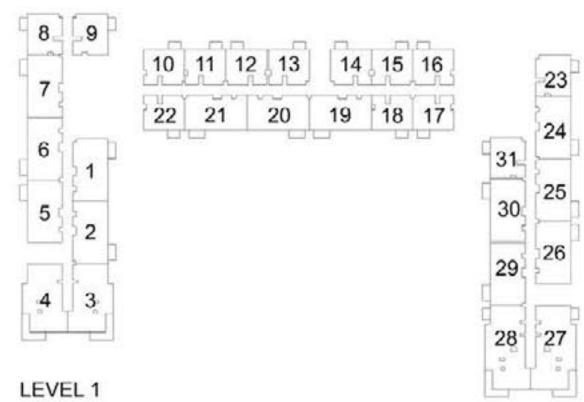

## 1 BEDROOM APARTMENT 1C - TOWER B

| LEVEL       | LINIT NO | UNIT  | AREA   | BALCON | NY AREA | TOTAL | L AREA |
|-------------|----------|-------|--------|--------|---------|-------|--------|
| LEVEL       | UNIT NO  | SQM   | SQFT.  | SQM.   | SQFT.   | SQM.  | SQFT.  |
|             |          |       | TOW    | ER B   |         |       |        |
| GROUND      | G26      | 56.31 | 606.12 | 25.40  | 273.40  | 81.71 | 879.52 |
|             | 108      | 56.06 | 603.42 | 3.99   | 42.95   | 60.05 | 646.37 |
| Ī           | 109      | 56.63 | 609.56 | 3.99   | 42.95   | 60.62 | 652.51 |
|             | 110      | 56.16 | 604.50 | 3.99   | 42.95   | 60.15 | 647.45 |
|             | 111      | 56.55 | 608.70 | 3.99   | 42.95   | 60.54 | 651.65 |
| Ī           | 112      | 56.88 | 612.25 | 3.99   | 42.95   | 60.87 | 655.20 |
| 15/51 04    | 115      | 56.41 | 607.19 | 3.99   | 42.95   | 60.40 | 650.14 |
| LEVEL 01    | 116      | 56.41 | 607.19 | 3.99   | 42.95   | 60.40 | 650.14 |
| Ī           | 117      | 56.41 | 607.19 | 3.99   | 42.95   | 60.40 | 650.14 |
|             | 118      | 56.41 | 607.19 | 3.99   | 42.95   | 60.40 | 650.14 |
|             | 122      | 56.43 | 607.41 | 3.99   | 42.95   | 60.42 | 650.36 |
| Ī           | 123      | 56.31 | 606.12 | 3.99   | 42.95   | 60.30 | 649.07 |
| Ì           | 131      | 56.31 | 606.12 | 3.99   | 42.95   | 60.30 | 649.07 |
|             | 208      | 56.06 | 603.42 | 3.99   | 42.95   | 60.05 | 646.37 |
|             | 209      | 56.63 | 609.56 | 3.99   | 42.95   | 60.62 | 652.51 |
|             | 210      | 56.16 | 604.50 | 3.99   | 42.95   | 60.15 | 647.45 |
|             | 211      | 56.55 | 608.70 | 3.99   | 42.95   | 60.54 | 651.65 |
|             | 212      | 56.88 | 612.25 | 3.99   | 42.95   | 60.87 | 655.20 |
| . =         | 215      | 56.41 | 607.19 | 3.99   | 42.95   | 60.40 | 650.14 |
| LEVEL 02-07 | 216      | 56.41 | 607.19 | 3.99   | 42.95   | 60.40 | 650.14 |
|             | 217      | 56.41 | 607.19 | 3.99   | 42.95   | 60.40 | 650.14 |
|             | 218      | 56.41 | 607.19 | 3.99   | 42.95   | 60.40 | 650.14 |
|             | 222      | 56.43 | 607.41 | 3.99   | 42.95   | 60.42 | 650.36 |
|             | 223      | 56.31 | 606.12 | 3.99   | 42.95   | 60.30 | 649.07 |
|             | 231      | 56.31 | 606.12 | 3.99   | 42.95   | 60.30 | 649.07 |
|             | 808      | 56.06 | 603.42 | 3.99   | 42.95   | 60.05 | 646.37 |
|             | 810      | 56.16 | 604.50 | 3.99   | 42.95   | 60.15 | 647.45 |
|             | 811      | 56.55 | 608.70 | 3.99   | 42.95   | 60.54 | 651.65 |
|             | 812      | 56.88 | 612.25 | 3.99   | 42.95   | 60.87 | 655.20 |
| 3           | 815      | 56.41 | 607.19 | 3.99   | 42.95   | 60.40 | 650.14 |
| LEVEL 08    | 816      | 56.41 | 607.19 | 3.99   | 42.95   | 60.40 | 650.14 |
|             | 817      | 56.41 | 607.19 | 3.99   | 42.95   | 60.40 | 650.14 |
|             | 818      | 56.41 | 607.19 | 3.99   | 42.95   | 60.40 | 650.14 |
|             | 822      | 56.43 | 607.41 | 3.99   | 42.95   | 60.42 | 650.36 |
|             | 823      | 56.31 | 606.12 | 3.99   | 42.95   | 60.30 | 649.07 |
|             | 831      | 56.31 | 606.12 | 3.99   | 42.95   | 60.30 | 649.07 |