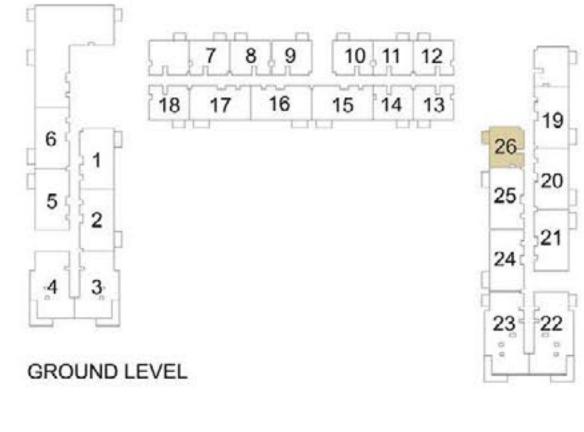

# DUBAIHILLS ESTATE

GREN SQUARE

FLOOR PLANS

PARK RIDGE BY

EMAAR

PARK RIDGE TOWER B

### 1 BEDROOM APARTMENT 1A&B - TOWER B

| LEVEL  | UNIT NO | UNIT AREA |        | BALCONY AREA |        | TOTAL AREA |      |
|--------|---------|-----------|--------|--------------|--------|------------|------|
| LEVEL  | ONIT NO | SQM       | SQFT.  | SQM.         | SQFT.  | SQM.       | SQF  |
|        | G07     | 56.54     | 608.59 | 25.01        | 269.21 | 81.55      | 877. |
|        | G08     | 56.88     | 612.25 | 26.15        | 281.48 | 83.03      | 893. |
|        | G09     | 56.10     | 603.86 | 24.94        | 268.45 | 81.04      | 872. |
|        | G10     | 56.41     | 607.19 | 24.15        | 259.95 | 80.56      | 867. |
| GROUND | G11     | 56.41     | 607.19 | 24.94        | 268.45 | 81.35      | 875. |
|        | G12     | 56.41     | 607.19 | 25.22        | 271.47 | 81.63      | 878. |
|        | G13     | 56.41     | 607.19 | 24.75        | 266.41 | 81.16      | 873. |
|        | G14     | 56.41     | 607.19 | 24.61        | 264.90 | 81.02      | 872. |
|        | G18     | 56.43     | 607.41 | 24.54        | 264.15 | 80.97      | 871. |

## 2 BEDROOM APARTMENT 2A - TOWER B

| LEVEL  | UNIT NO | UNIT  | AREA   | BALCON | NY AREA | TOTAL  | AREA    |
|--------|---------|-------|--------|--------|---------|--------|---------|
| LEVEL  | UNIT NO | SQM   | SQFT.  | SQM.   | SQFT.   | SQM.   | SQFT.   |
|        |         |       | TOW    | /ER B  |         |        |         |
|        | G01     | 87.62 | 943.13 | 40.23  | 433.03  | 127.85 | 1376.16 |
|        | G02     | 88.13 | 948.62 | 40.99  | 441.21  | 129.12 | 1389.83 |
|        | G05     | 87.77 | 944.75 | 39.80  | 428.40  | 127.57 | 1373.15 |
|        | G06     | 87.74 | 944.43 | 37.36  | 402.14  | 125.10 | 1346.57 |
|        | G15     | 87.44 | 941.20 | 37.06  | 398.91  | 124.50 | 1340.11 |
| GROUND | G16     | 87.32 | 939.90 | 37.44  | 403.00  | 124.76 | 1342.90 |
|        | G17     | 87.70 | 943.99 | 37.56  | 404.29  | 125.26 | 1348.28 |
|        | G19     | 87.60 | 942.92 | 36.69  | 394.93  | 124.29 | 1337.85 |
|        | G20     | 87.35 | 940.23 | 37.07  | 399.02  | 124.42 | 1339.25 |
|        | G21     | 88.13 | 948.62 | 37.67  | 405.48  | 125.80 | 1354.10 |
|        | G24     | 87.22 | 938.83 | 39.22  | 422.16  | 126.44 | 1360.99 |
|        | G25     | 87.54 | 942.27 | 39.22  | 422.16  | 126.76 | 1364.43 |

## 2 BEDROOM APARTMENT 2B - TOWER B

| LEVEL   | UNIT NO | UNIT AREA |         | BALCONY AREA |        | TOTAL AREA |         |  |  |  |
|---------|---------|-----------|---------|--------------|--------|------------|---------|--|--|--|
| LEVEL   | ONIT NO | SQM       | SQFT.   | SQM.         | SQFT.  | SQM.       | SQFT.   |  |  |  |
| TOWER B |         |           |         |              |        |            |         |  |  |  |
| GROUND  | G03     | 105.93    | 1140.22 | 74.16        | 798.25 | 180.09     | 1938.47 |  |  |  |
|         | G04     | 105.19    | 1132.26 | 71.09        | 765.21 | 176.28     | 1897.47 |  |  |  |

## 3 BEDROOM APARTMENT 3 A - TOWER B

| LEVEL  | UNIT AREA |        | BALCON  | NY AREA | TOTAL AREA |        |         |  |  |
|--------|-----------|--------|---------|---------|------------|--------|---------|--|--|
|        | UNIT NO   | SQM    | SQFT.   | SQM.    | SQFT.      | SQM.   | SQFT.   |  |  |
|        | TOWER B   |        |         |         |            |        |         |  |  |
| GROUND | G22       | 130.39 | 1403.51 | 73.54   | 791.58     | 203.93 | 2195.09 |  |  |
|        | G23       | 130.79 | 1407.81 | 76.97   | 828.50     | 207.76 | 2236.31 |  |  |