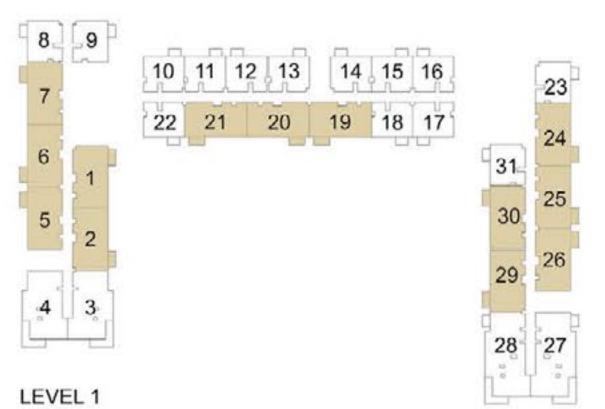

## 1 BEDROOM APARTMENT 1C - TOWER B

| LEVEL       | LINIT NO | UNIT  | AREA   | BALCON | NY AREA | TOTAL | L AREA |
|-------------|----------|-------|--------|--------|---------|-------|--------|
| LEVEL       | UNIT NO  | SQM   | SQFT.  | SQM.   | SQFT.   | SQM.  | SQFT.  |
|             |          |       | TOW    | ER B   |         |       |        |
| GROUND      | G26      | 56.31 | 606.12 | 25.40  | 273.40  | 81.71 | 879.52 |
|             | 108      | 56.06 | 603.42 | 3.99   | 42.95   | 60.05 | 646.37 |
| Ī           | 109      | 56.63 | 609.56 | 3.99   | 42.95   | 60.62 | 652.51 |
|             | 110      | 56.16 | 604.50 | 3.99   | 42.95   | 60.15 | 647.45 |
|             | 111      | 56.55 | 608.70 | 3.99   | 42.95   | 60.54 | 651.65 |
| Ī           | 112      | 56.88 | 612.25 | 3.99   | 42.95   | 60.87 | 655.20 |
| 15/51 04    | 115      | 56.41 | 607.19 | 3.99   | 42.95   | 60.40 | 650.14 |
| LEVEL 01    | 116      | 56.41 | 607.19 | 3.99   | 42.95   | 60.40 | 650.14 |
| Ī           | 117      | 56.41 | 607.19 | 3.99   | 42.95   | 60.40 | 650.14 |
|             | 118      | 56.41 | 607.19 | 3.99   | 42.95   | 60.40 | 650.14 |
|             | 122      | 56.43 | 607.41 | 3.99   | 42.95   | 60.42 | 650.36 |
| Ī           | 123      | 56.31 | 606.12 | 3.99   | 42.95   | 60.30 | 649.07 |
| Ì           | 131      | 56.31 | 606.12 | 3.99   | 42.95   | 60.30 | 649.07 |
|             | 208      | 56.06 | 603.42 | 3.99   | 42.95   | 60.05 | 646.37 |
|             | 209      | 56.63 | 609.56 | 3.99   | 42.95   | 60.62 | 652.51 |
|             | 210      | 56.16 | 604.50 | 3.99   | 42.95   | 60.15 | 647.45 |
|             | 211      | 56.55 | 608.70 | 3.99   | 42.95   | 60.54 | 651.65 |
|             | 212      | 56.88 | 612.25 | 3.99   | 42.95   | 60.87 | 655.20 |
| . =         | 215      | 56.41 | 607.19 | 3.99   | 42.95   | 60.40 | 650.14 |
| LEVEL 02-07 | 216      | 56.41 | 607.19 | 3.99   | 42.95   | 60.40 | 650.14 |
|             | 217      | 56.41 | 607.19 | 3.99   | 42.95   | 60.40 | 650.14 |
|             | 218      | 56.41 | 607.19 | 3.99   | 42.95   | 60.40 | 650.14 |
|             | 222      | 56.43 | 607.41 | 3.99   | 42.95   | 60.42 | 650.36 |
|             | 223      | 56.31 | 606.12 | 3.99   | 42.95   | 60.30 | 649.07 |
|             | 231      | 56.31 | 606.12 | 3.99   | 42.95   | 60.30 | 649.07 |
|             | 808      | 56.06 | 603.42 | 3.99   | 42.95   | 60.05 | 646.37 |
|             | 810      | 56.16 | 604.50 | 3.99   | 42.95   | 60.15 | 647.45 |
|             | 811      | 56.55 | 608.70 | 3.99   | 42.95   | 60.54 | 651.65 |
|             | 812      | 56.88 | 612.25 | 3.99   | 42.95   | 60.87 | 655.20 |
| 3           | 815      | 56.41 | 607.19 | 3.99   | 42.95   | 60.40 | 650.14 |
| LEVEL 08    | 816      | 56.41 | 607.19 | 3.99   | 42.95   | 60.40 | 650.14 |
|             | 817      | 56.41 | 607.19 | 3.99   | 42.95   | 60.40 | 650.14 |
|             | 818      | 56.41 | 607.19 | 3.99   | 42.95   | 60.40 | 650.14 |
|             | 822      | 56.43 | 607.41 | 3.99   | 42.95   | 60.42 | 650.36 |
|             | 823      | 56.31 | 606.12 | 3.99   | 42.95   | 60.30 | 649.07 |
|             | 831      | 56.31 | 606.12 | 3.99   | 42.95   | 60.30 | 649.07 |

# 1 BEDROOM APARTMENT 1D - TOWER B

| LEVEL       | LINIT NO | UNIT  | AREA   | BALCON | NY AREA | TOTAL | AREA   |
|-------------|----------|-------|--------|--------|---------|-------|--------|
| LEVEL       | UNIT NO  | SQM   | SQFT.  | SQM.   | SQFT.   | SQM.  | SQFT.  |
|             |          |       | TOW    | /ER B  |         |       |        |
| LEVEL 01    | 113      | 56.10 | 603.86 | 3.99   | 42.95   | 60.09 | 646.81 |
| LEVEL 01    | 114      | 56.41 | 607.19 | 3.99   | 42.95   | 60.40 | 650.14 |
| LEVEL 02 07 | 213      | 56.10 | 603.86 | 3.99   | 42.95   | 60.09 | 646.81 |
| LEVEL 02-07 | 214      | 56.41 | 607.19 | 3.99   | 42.95   | 60.40 | 650.14 |
|             | 809      | 56.63 | 609.56 | 3.99   | 42.95   | 60.62 | 652.51 |
| LEVEL 08    | 813      | 56.10 | 603.86 | 3.99   | 42.95   | 60.09 | 646.81 |
|             | 814      | 56.41 | 607.19 | 3.99   | 42.95   | 60.40 | 650.14 |
|             | 912      | 56.10 | 603.86 | 3.99   | 42.95   | 60.09 | 646.81 |
| LEVEL 09    | 913      | 56.41 | 607.19 | 3.99   | 42.95   | 60.40 | 650.14 |
|             | 922      | 56.31 | 606.12 | 3.99   | 42.95   | 60.30 | 649.07 |
| LEVEL 10    | 1012     | 56.10 | 603.86 | 3.99   | 42.95   | 60.09 | 646.81 |
| LEVEL 10    | 1013     | 56.41 | 607.19 | 3.99   | 42.95   | 60.40 | 650.14 |
|             | 1104     | 56.10 | 603.86 | 3.99   | 42.95   | 60.09 | 646.81 |
| LEVEL 11    | 1105     | 56.41 | 607.19 | 3.99   | 42.95   | 60.40 | 650.14 |
| LEVEL 11    | 1114     | 56.31 | 606.12 | 3.99   | 42.95   | 60.30 | 649.07 |
|             | 1118     | 57.04 | 613.97 | 3.82   | 41.12   | 60.86 | 655.09 |
| LEVEL 12    | 1204     | 56.10 | 603.86 | 3.99   | 42.95   | 60.09 | 646.81 |
| LEVEL 12    | 1205     | 56.41 | 607.19 | 3.99   | 42.95   | 60.40 | 650.14 |

## 1 BEDROOM APARTMENT 1E - TOWER B

| LEVEL    | UNIT AF |       | AREA   | REA BALCONY AREA |       | TOTAL AREA |        |
|----------|---------|-------|--------|------------------|-------|------------|--------|
|          | UNIT NO | SQM   | SQFT.  | SQM.             | SQFT. | SQM.       | SQFT.  |
|          |         |       | TOW    | ER B             |       |            |        |
| LEVEL 12 | 1218    | 57.04 | 613.97 | 2.92             | 31.43 | 59.96      | 645.40 |

LEVEL 11

PARK RIDGE TOWER B