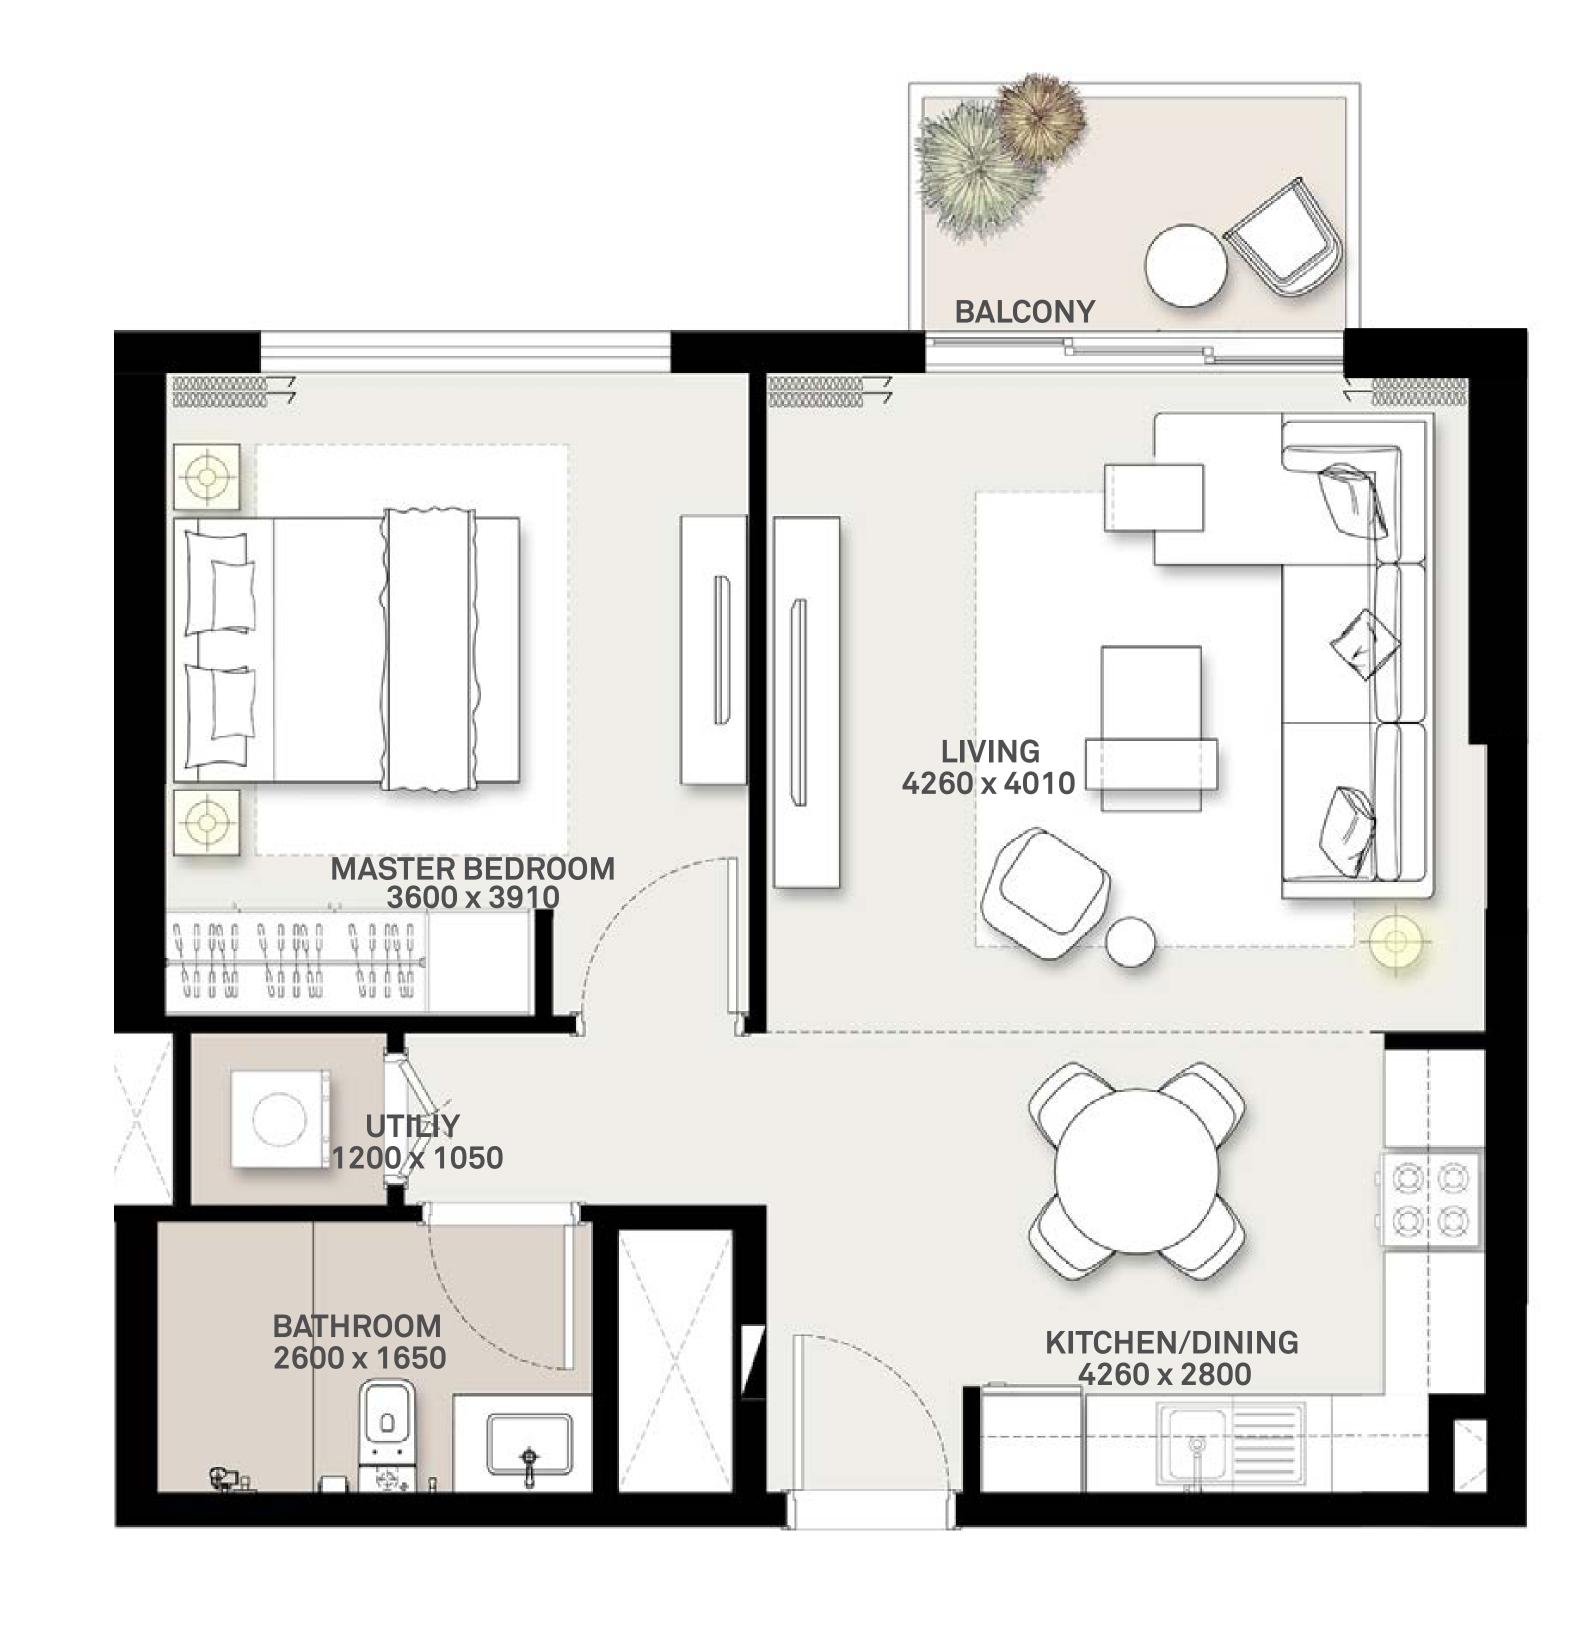

### 1 BEDROOM APARTMENT 1A&B - TOWER B

| LEVEL  | UNIT NO | UNIT AREA |        | BALCONY AREA |        | TOTAL AREA |      |
|--------|---------|-----------|--------|--------------|--------|------------|------|
| LEVEL  | ONIT NO | SQM       | SQFT.  | SQM.         | SQFT.  | SQM.       | SQF  |
|        | G07     | 56.54     | 608.59 | 25.01        | 269.21 | 81.55      | 877. |
|        | G08     | 56.88     | 612.25 | 26.15        | 281.48 | 83.03      | 893. |
|        | G09     | 56.10     | 603.86 | 24.94        | 268.45 | 81.04      | 872. |
|        | G10     | 56.41     | 607.19 | 24.15        | 259.95 | 80.56      | 867. |
| GROUND | G11     | 56.41     | 607.19 | 24.94        | 268.45 | 81.35      | 875. |
|        | G12     | 56.41     | 607.19 | 25.22        | 271.47 | 81.63      | 878. |
|        | G13     | 56.41     | 607.19 | 24.75        | 266.41 | 81.16      | 873. |
|        | G14     | 56.41     | 607.19 | 24.61        | 264.90 | 81.02      | 872. |
|        | G18     | 56.43     | 607.41 | 24.54        | 264.15 | 80.97      | 871. |