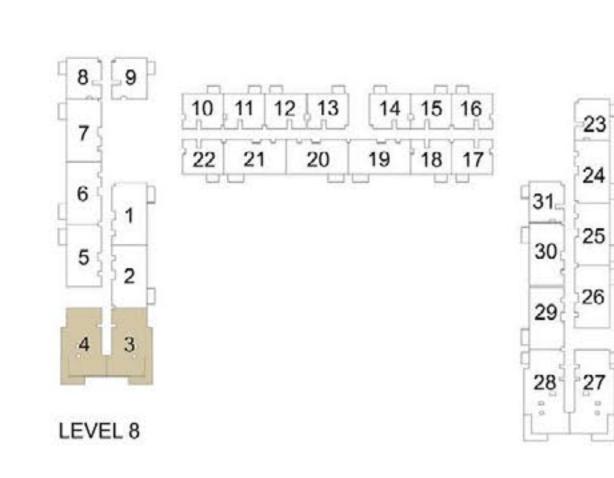

## 1 BEDROOM APARTMENT 1C - TOWER B

| LEVEL       | LINIT NO | UNIT  | AREA   | BALCON | NY AREA | TOTAL | L AREA |
|-------------|----------|-------|--------|--------|---------|-------|--------|
| LEVEL       | UNIT NO  | SQM   | SQFT.  | SQM.   | SQFT.   | SQM.  | SQFT.  |
|             |          |       | TOW    | ER B   |         |       |        |
| GROUND      | G26      | 56.31 | 606.12 | 25.40  | 273.40  | 81.71 | 879.52 |
|             | 108      | 56.06 | 603.42 | 3.99   | 42.95   | 60.05 | 646.37 |
| Ī           | 109      | 56.63 | 609.56 | 3.99   | 42.95   | 60.62 | 652.51 |
|             | 110      | 56.16 | 604.50 | 3.99   | 42.95   | 60.15 | 647.45 |
|             | 111      | 56.55 | 608.70 | 3.99   | 42.95   | 60.54 | 651.65 |
| Ī           | 112      | 56.88 | 612.25 | 3.99   | 42.95   | 60.87 | 655.20 |
| 15/51 04    | 115      | 56.41 | 607.19 | 3.99   | 42.95   | 60.40 | 650.14 |
| LEVEL 01    | 116      | 56.41 | 607.19 | 3.99   | 42.95   | 60.40 | 650.14 |
| Ī           | 117      | 56.41 | 607.19 | 3.99   | 42.95   | 60.40 | 650.14 |
|             | 118      | 56.41 | 607.19 | 3.99   | 42.95   | 60.40 | 650.14 |
|             | 122      | 56.43 | 607.41 | 3.99   | 42.95   | 60.42 | 650.36 |
| Ī           | 123      | 56.31 | 606.12 | 3.99   | 42.95   | 60.30 | 649.07 |
| Ì           | 131      | 56.31 | 606.12 | 3.99   | 42.95   | 60.30 | 649.07 |
|             | 208      | 56.06 | 603.42 | 3.99   | 42.95   | 60.05 | 646.37 |
|             | 209      | 56.63 | 609.56 | 3.99   | 42.95   | 60.62 | 652.51 |
|             | 210      | 56.16 | 604.50 | 3.99   | 42.95   | 60.15 | 647.45 |
|             | 211      | 56.55 | 608.70 | 3.99   | 42.95   | 60.54 | 651.65 |
|             | 212      | 56.88 | 612.25 | 3.99   | 42.95   | 60.87 | 655.20 |
| . =         | 215      | 56.41 | 607.19 | 3.99   | 42.95   | 60.40 | 650.14 |
| LEVEL 02-07 | 216      | 56.41 | 607.19 | 3.99   | 42.95   | 60.40 | 650.14 |
|             | 217      | 56.41 | 607.19 | 3.99   | 42.95   | 60.40 | 650.14 |
|             | 218      | 56.41 | 607.19 | 3.99   | 42.95   | 60.40 | 650.14 |
|             | 222      | 56.43 | 607.41 | 3.99   | 42.95   | 60.42 | 650.36 |
|             | 223      | 56.31 | 606.12 | 3.99   | 42.95   | 60.30 | 649.07 |
|             | 231      | 56.31 | 606.12 | 3.99   | 42.95   | 60.30 | 649.07 |
|             | 808      | 56.06 | 603.42 | 3.99   | 42.95   | 60.05 | 646.37 |
|             | 810      | 56.16 | 604.50 | 3.99   | 42.95   | 60.15 | 647.45 |
|             | 811      | 56.55 | 608.70 | 3.99   | 42.95   | 60.54 | 651.65 |
|             | 812      | 56.88 | 612.25 | 3.99   | 42.95   | 60.87 | 655.20 |
| 3           | 815      | 56.41 | 607.19 | 3.99   | 42.95   | 60.40 | 650.14 |
| LEVEL 08    | 816      | 56.41 | 607.19 | 3.99   | 42.95   | 60.40 | 650.14 |
|             | 817      | 56.41 | 607.19 | 3.99   | 42.95   | 60.40 | 650.14 |
|             | 818      | 56.41 | 607.19 | 3.99   | 42.95   | 60.40 | 650.14 |
|             | 822      | 56.43 | 607.41 | 3.99   | 42.95   | 60.42 | 650.36 |
|             | 823      | 56.31 | 606.12 | 3.99   | 42.95   | 60.30 | 649.07 |
|             | 831      | 56.31 | 606.12 | 3.99   | 42.95   | 60.30 | 649.07 |

# 1 BEDROOM APARTMENT 1D - TOWER B

| LEVEL       | LINIT NO | UNIT  | AREA   | BALCON | NY AREA | TOTAL | AREA   |
|-------------|----------|-------|--------|--------|---------|-------|--------|
| LEVEL       | UNIT NO  | SQM   | SQFT.  | SQM.   | SQFT.   | SQM.  | SQFT.  |
|             |          |       | TOW    | /ER B  |         |       |        |
| LEVEL 01    | 113      | 56.10 | 603.86 | 3.99   | 42.95   | 60.09 | 646.81 |
| LEVEL 01    | 114      | 56.41 | 607.19 | 3.99   | 42.95   | 60.40 | 650.14 |
| LEVEL 02 07 | 213      | 56.10 | 603.86 | 3.99   | 42.95   | 60.09 | 646.81 |
| LEVEL 02-07 | 214      | 56.41 | 607.19 | 3.99   | 42.95   | 60.40 | 650.14 |
|             | 809      | 56.63 | 609.56 | 3.99   | 42.95   | 60.62 | 652.51 |
| LEVEL 08    | 813      | 56.10 | 603.86 | 3.99   | 42.95   | 60.09 | 646.81 |
|             | 814      | 56.41 | 607.19 | 3.99   | 42.95   | 60.40 | 650.14 |
|             | 912      | 56.10 | 603.86 | 3.99   | 42.95   | 60.09 | 646.81 |
| LEVEL 09    | 913      | 56.41 | 607.19 | 3.99   | 42.95   | 60.40 | 650.14 |
|             | 922      | 56.31 | 606.12 | 3.99   | 42.95   | 60.30 | 649.07 |
| LEVEL 10    | 1012     | 56.10 | 603.86 | 3.99   | 42.95   | 60.09 | 646.81 |
| LEVEL 10    | 1013     | 56.41 | 607.19 | 3.99   | 42.95   | 60.40 | 650.14 |
|             | 1104     | 56.10 | 603.86 | 3.99   | 42.95   | 60.09 | 646.81 |
| LEVEL 11    | 1105     | 56.41 | 607.19 | 3.99   | 42.95   | 60.40 | 650.14 |
| LEVEL 11    | 1114     | 56.31 | 606.12 | 3.99   | 42.95   | 60.30 | 649.07 |
|             | 1118     | 57.04 | 613.97 | 3.82   | 41.12   | 60.86 | 655.09 |
| LEVEL 12    | 1204     | 56.10 | 603.86 | 3.99   | 42.95   | 60.09 | 646.81 |
| LEVEL 12    | 1205     | 56.41 | 607.19 | 3.99   | 42.95   | 60.40 | 650.14 |

## 1 BEDROOM APARTMENT 1E - TOWER B

| LEVEL    | UNIT AF |       | AREA   | REA BALCONY AREA |       | TOTAL AREA |        |
|----------|---------|-------|--------|------------------|-------|------------|--------|
|          | UNIT NO | SQM   | SQFT.  | SQM.             | SQFT. | SQM.       | SQFT.  |
|          |         |       | TOW    | ER B             |       |            |        |
| LEVEL 12 | 1218    | 57.04 | 613.97 | 2.92             | 31.43 | 59.96      | 645.40 |

## 2 BEDROOM APARTMENT 2C - TOWER B

| 15)/51      | LINUT NO | UNIT  | AREA   | BALCON | NY AREA | TOTA  | L AREA  |
|-------------|----------|-------|--------|--------|---------|-------|---------|
| LEVEL       | UNIT NO  | SQM   | SQFT.  | SQM.   | SQFT.   | SQM.  | SQFT.   |
| GROUND      |          |       | TOW    | /ER B  |         |       |         |
|             | 101      | 87.62 | 943.13 | 5.18   | 55.76   | 92.80 | 998.89  |
|             | 102      | 88.13 | 948.62 | 5.18   | 55.76   | 93.31 | 1004.38 |
|             | 105      | 87.77 | 944.75 | 5.18   | 55.76   | 92.95 | 1000.51 |
|             | 106      | 87.74 | 944.43 | 5.18   | 55.76   | 92.92 | 1000.19 |
|             | 107      | 87.23 | 938.94 | 5.18   | 55.76   | 92.41 | 994.70  |
|             | 119      | 87.44 | 941.20 | 5.18   | 55.76   | 92.62 | 996.96  |
| LEVEL 01    | 120      | 87.32 | 939.90 | 5.18   | 55.76   | 92.50 | 995.66  |
|             | 121      | 87.70 | 943.99 | 5.18   | 55.76   | 92.88 | 999.75  |
|             | 124      | 87.60 | 942.92 | 5.18   | 55.76   | 92.78 | 998.68  |
|             | 125      | 87.35 | 940.23 | 5.18   | 55.76   | 92.53 | 995.99  |
|             | 126      | 88.13 | 948.62 | 5.18   | 55.76   | 93.31 | 1004.38 |
|             | 129      | 87.22 | 938.83 | 5.18   | 55.76   | 92.40 | 994.59  |
|             | 130      | 87.54 | 942.27 | 5.18   | 55.76   | 92.72 | 998.03  |
|             | 201      | 87.62 | 943.13 | 5.18   | 55.76   | 92.80 | 998.89  |
|             | 202      | 88.13 | 948.62 | 5.18   | 55.76   | 93.31 | 1004.38 |
|             | 205      | 87.77 | 944.75 | 5.18   | 55.76   | 92.95 | 1000.51 |
| 1           | 206      | 87.74 | 944.43 | 5.18   | 55.76   | 92.92 | 1000.19 |
|             | 207      | 87.23 | 938.94 | 5.18   | 55.76   | 92.41 | 994.70  |
|             | 219      | 87.44 | 941.20 | 5.18   | 55.76   | 92.62 | 996.96  |
| LEVEL 02-07 | 220      | 87.32 | 939.90 | 5.18   | 55.76   | 92.50 | 995.66  |
|             | 221      | 87.70 | 943.99 | 5.18   | 55.76   | 92.88 | 999.75  |
|             | 224      | 87.60 | 942.92 | 5.18   | 55.76   | 92.78 | 998.68  |
|             | 225      | 87.35 | 940.23 | 5.18   | 55.76   | 92.53 | 995.99  |
|             | 226      | 88.13 | 948.62 | 5.18   | 55.76   | 93.31 | 1004.38 |
|             | 229      | 87.22 | 938.83 | 5.18   | 55.76   | 92.40 | 994.59  |
|             | 230      | 87.54 | 942.27 | 5.18   | 55.76   | 92.72 | 998.03  |
|             | 801      | 87.62 | 943.13 | 5.18   | 55.76   | 92.80 | 998.89  |
|             | 802      | 88.13 | 948.62 | 5.18   | 55.76   | 93.31 | 1004.38 |
| İ           | 805      | 87.77 | 944.75 | 5.18   | 55.76   | 92.95 | 1000.51 |
|             | 806      | 87.74 | 944.43 | 5.18   | 55.76   | 92.92 | 1000.19 |
|             | 807      | 87.23 | 938.94 | 5.18   | 55.76   | 92.41 | 994.70  |
| İ           | 819      | 87.44 | 941.20 | 5.18   | 55.76   | 92.62 | 996.96  |
| LEVEL 08    | 820      | 87.32 | 939.90 | 5.18   | 55.76   | 92.50 | 995.66  |
|             | 821      | 87.70 | 943.99 | 5.18   | 55.76   | 92.88 | 999.75  |
|             | 824      | 87.60 | 942.92 | 5.18   | 55.76   | 92.78 | 998.68  |
|             | 825      | 87.35 | 940.23 | 5.18   | 55.76   | 92.53 | 995.99  |
|             | 826      | 88.13 | 948.62 | 5.18   | 55.76   | 93.31 | 1004.38 |
|             | 829      | 87.22 | 938.83 | 5.18   | 55.76   | 92.40 | 994.59  |
|             | 830      | 87.54 | 942.27 | 5.18   | 55.76   | 92.72 | 998.03  |

## 2 BEDROOM APARTMENT 2D - TOWER B

| LEVEL       | UNIT NO | UNIT   | UNIT AREA |       | BALCONY AREA |        | AREA    |  |
|-------------|---------|--------|-----------|-------|--------------|--------|---------|--|
| LEVEL       | UNIT NO | SQM    | SQFT.     | SQM.  | SQFT.        | SQM.   | SQFT.   |  |
| GROUND      | TOWER B |        |           |       |              |        |         |  |
| LEVEL 01    | 103     | 105.93 | 1140.22   | 13.41 | 144.34       | 119.34 | 1284.56 |  |
| LEVEL 01    | 104     | 105.19 | 1132.26   | 13.50 | 145.31       | 118.69 | 1277.57 |  |
| LEVEL 02 07 | 203     | 105.93 | 1140.22   | 13.41 | 144.34       | 119.34 | 1284.56 |  |
| LEVEL 02-07 | 204     | 105.19 | 1132.26   | 13.50 | 145.31       | 118.69 | 1277.57 |  |
| LEVEL OR    | 803     | 105.93 | 1140.22   | 13.41 | 144.34       | 119.34 | 1284.56 |  |
| LEVEL 08    | 804     | 105.19 | 1132.26   | 13.50 | 145.31       | 118.69 | 1277.57 |  |

# 3 BEDROOM APARTMENT 3 B - TOWER B

|              |         |        |         | 241601 |         | TOTAL AREA |         |
|--------------|---------|--------|---------|--------|---------|------------|---------|
| LEVEL        | UNIT NO | UNII   | AREA    | BALCON | IY AREA | IOIAL      | AREA    |
| LLVLL        | ONIT NO | SQM    | SQFT.   | SQM.   | SQFT.   | SQM.       | SQFT.   |
|              |         |        | TOW     | ER B   |         |            |         |
| LEVEL 01     | 127     | 130.39 | 1403.51 | 16.72  | 179.97  | 147.11     | 1583.48 |
| LEVEL 01     | 128     | 130.79 | 1407.81 | 16.72  | 179.97  | 147.51     | 1587.78 |
| 1 EVEL 02 07 | 227     | 130.39 | 1403.51 | 16.72  | 179.97  | 147.11     | 1583.48 |
| LEVEL 02-07  | 228     | 130.79 | 1407.81 | 16.72  | 179.97  | 147.51     | 1587.78 |
| LEVEL 08     | 827     | 130.39 | 1403.51 | 16.72  | 179.97  | 147.11     | 1583.48 |
| LEVEL 00     | 828     | 130.79 | 1407.81 | 16.72  | 179.97  | 147.51     | 1587.78 |
| LEVEL 09     | 926     | 130.39 | 1403.51 | 16.72  | 179.97  | 147.11     | 1583.48 |
| LEVEL 03     | 927     | 130.79 | 1407.81 | 16.72  | 179.97  | 147.51     | 1587.78 |
| LEVEL 10     | 1026    | 130.39 | 1403.51 | 16.72  | 179.97  | 147.11     | 1583.48 |
| LEVEL 10     | 1027    | 130.79 | 1407.81 | 16.72  | 179.97  | 147.51     | 1587.78 |