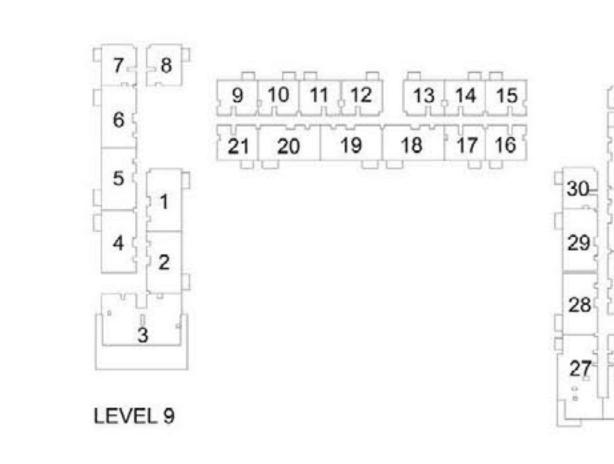

### 1 BEDROOM APARTMENT 1C - TOWER B

| LEVEL     | LIBUT NO | UNIT  | AREA   | BALCON | IY AREA | TOTAL | AREA   |
|-----------|----------|-------|--------|--------|---------|-------|--------|
| LEVEL     | UNIT NO  | SQM   | SQFT.  | SQM.   | SQFT.   | SQM.  | SQFT.  |
|           | 907      | 56.06 | 603.42 | 3.99   | 42.95   | 60.05 | 646.37 |
|           | 908      | 56.63 | 609.56 | 3.99   | 42.95   | 60.62 | 652.51 |
|           | 909      | 56.16 | 604.50 | 3.99   | 42.95   | 60.15 | 647.45 |
|           | 910      | 56.55 | 608.70 | 3.99   | 42.95   | 60.54 | 651.65 |
|           | 911      | 56.88 | 612.25 | 3.99   | 42.95   | 60.87 | 655.20 |
| LEVEL 09  | 914      | 56.41 | 607.19 | 3.99   | 42.95   | 60.40 | 650.14 |
|           | 915      | 56.41 | 607.19 | 3.99   | 42.95   | 60.40 | 650.14 |
|           | 916      | 56.41 | 607.19 | 3.99   | 42.95   | 60.40 | 650.14 |
|           | 917      | 56.41 | 607.19 | 3.99   | 42.95   | 60.40 | 650.14 |
|           | 921      | 56.43 | 607.41 | 3.99   | 42.95   | 60.42 | 650.36 |
|           | 930      | 56.31 | 606.12 | 3.99   | 42.95   | 60.30 | 649.07 |
|           | 1007     | 56.06 | 603.42 | 3.99   | 42.95   | 60.05 | 646.37 |
|           | 1008     | 56.63 | 609.56 | 3.99   | 42.95   | 60.62 | 652.51 |
|           | 1009     | 56.16 | 604.50 | 3.99   | 42.95   | 60.15 | 647.45 |
|           | 1010     | 56.55 | 608.70 | 3.99   | 42.95   | 60.54 | 651.65 |
|           | 1011     | 56.88 | 612.25 | 3.99   | 42.95   | 60.87 | 655.20 |
| 151/51 40 | 1014     | 56.41 | 607.19 | 3.99   | 42.95   | 60.40 | 650.14 |
| 1         | 1015     | 56.41 | 607.19 | 3.99   | 42.95   | 60.40 | 650.14 |
|           | 1016     | 56.41 | 607.19 | 3.99   | 42.95   | 60.40 | 650.14 |
|           | 1017     | 56.41 | 607.19 | 3.99   | 42.95   | 60.40 | 650.14 |
|           | 1021     | 56.43 | 607.41 | 3.99   | 42.95   | 60.42 | 650.36 |
|           | 1022     | 56.31 | 606.12 | 3.99   | 42.95   | 60.30 | 649.07 |
|           | 1030     | 56.31 | 606.12 | 3.99   | 42.95   | 60.30 | 649.07 |
|           | 1101     | 56.16 | 604.50 | 3.99   | 42.95   | 60.15 | 647.45 |
|           | 1102     | 56.55 | 608.70 | 3.99   | 42.95   | 60.54 | 651.65 |
|           | 1103     | 56.88 | 612.25 | 3.99   | 42.95   | 60.87 | 655.20 |
|           | 1106     | 56.41 | 607.19 | 3.99   | 42.95   | 60.40 | 650.14 |
| LEVEL 11  | 1107     | 56.41 | 607.19 | 3.99   | 42.95   | 60.40 | 650.14 |
|           | 1108     | 56.41 | 607.19 | 3.99   | 42.95   | 60.40 | 650.14 |
|           | 1109     | 56.41 | 607.19 | 3.99   | 42.95   | 60.40 | 650.14 |
|           | 1113     | 56.43 | 607.41 | 3.99   | 42.95   | 60.42 | 650.36 |
|           | 1122     | 56.31 | 606.12 | 3.99   | 42.95   | 60.30 | 649.07 |
|           | 1201     | 56.16 | 604.50 | 3.99   | 42.95   | 60.15 | 647.45 |
|           | 1202     | 56.55 | 608.70 | 3.99   | 42.95   | 60.54 | 651.65 |
|           | 1203     | 56.88 | 612.25 | 3.99   | 42.95   | 60.87 | 655.20 |
|           | 1206     | 56.41 | 607.19 | 3.99   | 42.95   | 60.40 | 650.14 |
| 15151 40  | 1207     | 56.41 | 607.19 | 3.99   | 42.95   | 60.40 | 650.14 |
| LEVEL 12  | 1208     | 56.41 | 607.19 | 3.99   | 42.95   | 60.40 | 650.14 |
|           | 1209     | 56.41 | 607.19 | 3.99   | 42.95   | 60.40 | 650.14 |
|           | 1213     | 56.43 | 607.41 | 3.99   | 42.95   | 60.42 | 650.36 |
|           | 1214     | 56.31 | 606.12 | 3.99   | 42.95   | 60.30 | 649.07 |
|           | 1222     | 56.31 | 606.12 | 3.99   | 42.95   | 60.30 | 649.07 |