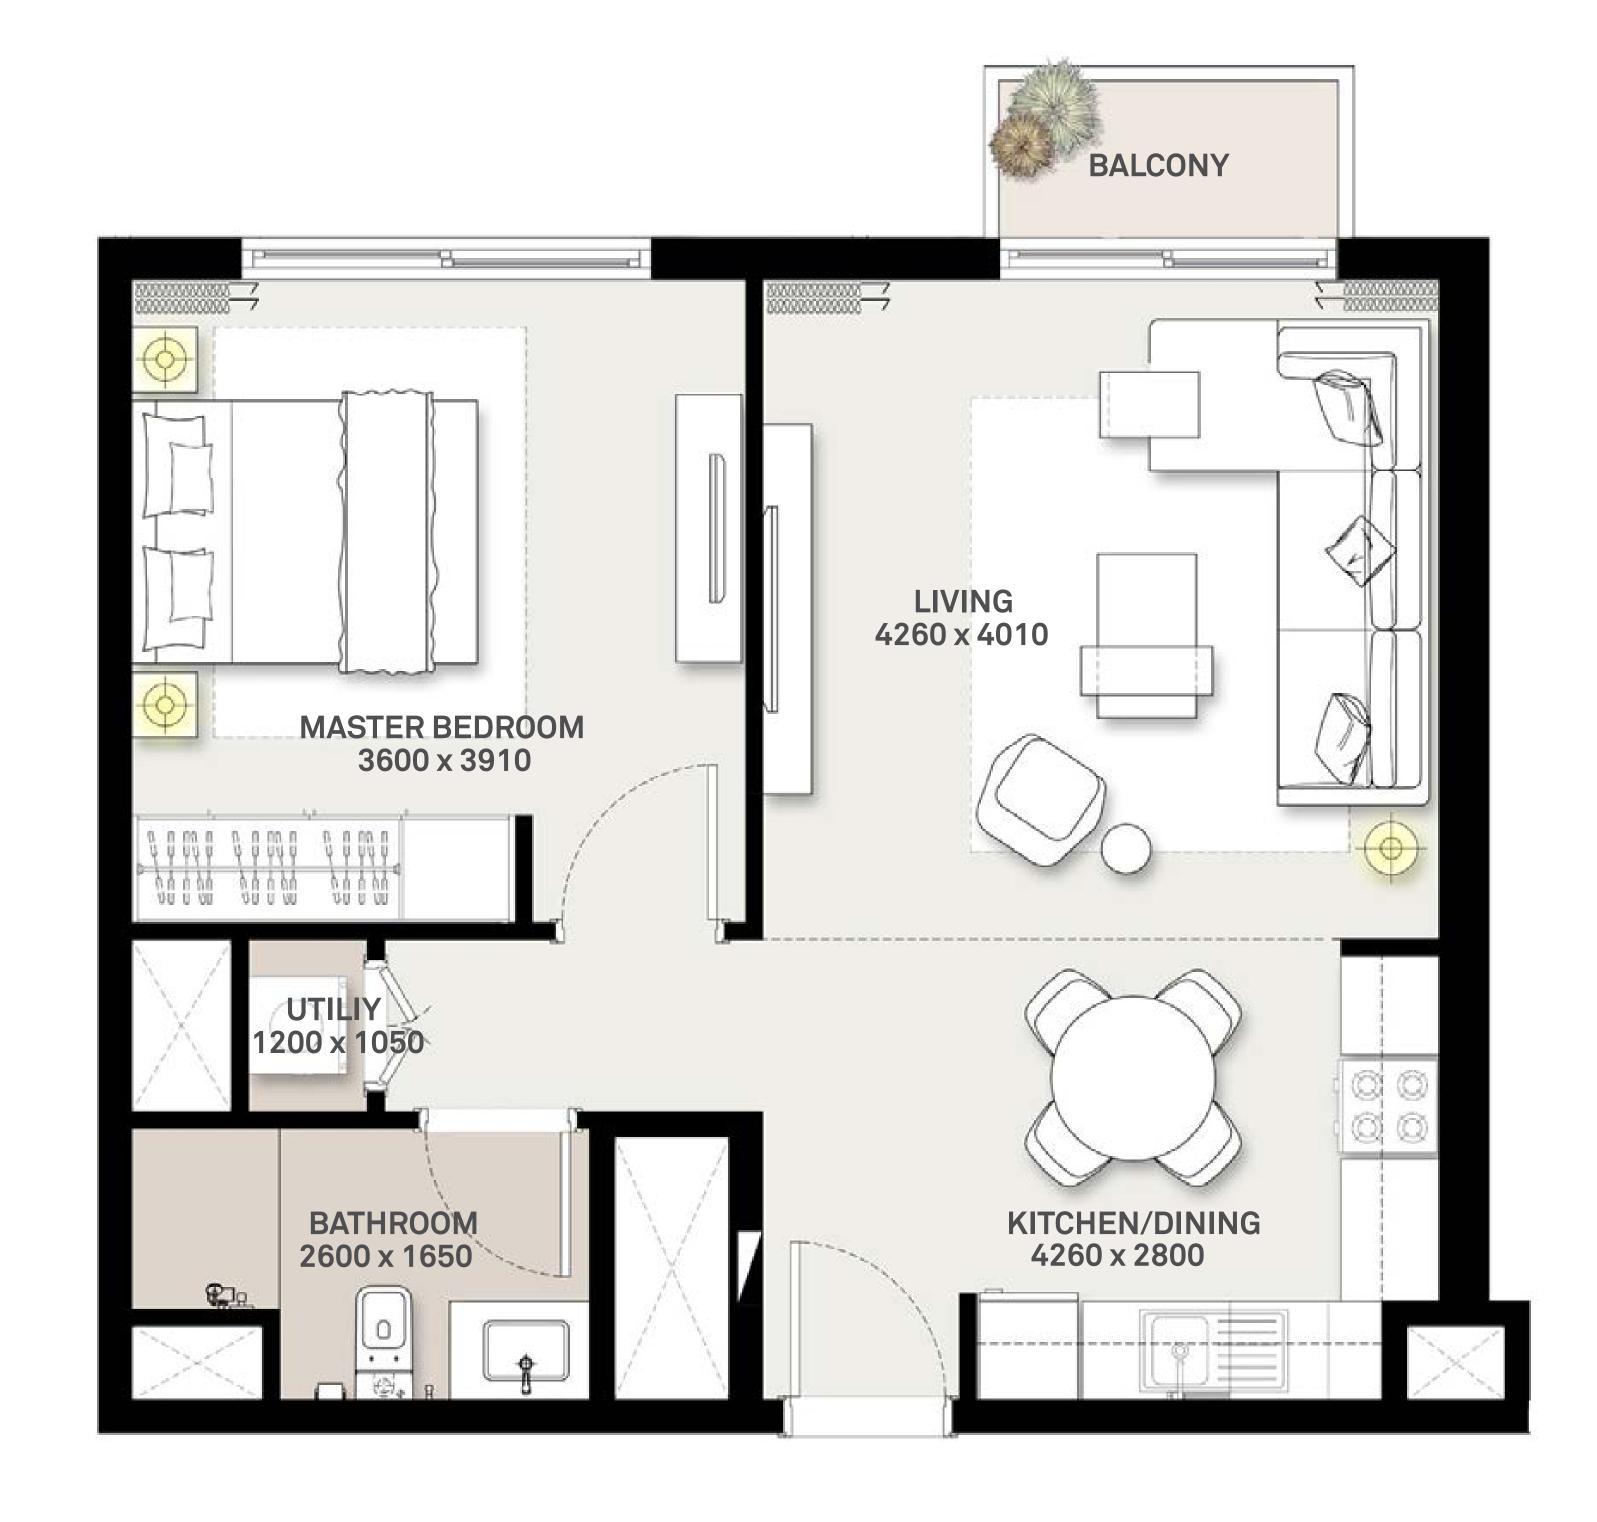

### 1 BEDROOM APARTMENT 1A&B - TOWER B

| LEVEL  | UNIT NO | UNIT AREA |        | BALCONY AREA |        | TOTAL AREA |      |
|--------|---------|-----------|--------|--------------|--------|------------|------|
| LEVEL  | ONIT NO | SQM       | SQFT.  | SQM.         | SQFT.  | SQM.       | SQF  |
|        | G07     | 56.54     | 608.59 | 25.01        | 269.21 | 81.55      | 877. |
|        | G08     | 56.88     | 612.25 | 26.15        | 281.48 | 83.03      | 893. |
|        | G09     | 56.10     | 603.86 | 24.94        | 268.45 | 81.04      | 872. |
|        | G10     | 56.41     | 607.19 | 24.15        | 259.95 | 80.56      | 867. |
| GROUND | G11     | 56.41     | 607.19 | 24.94        | 268.45 | 81.35      | 875. |
|        | G12     | 56.41     | 607.19 | 25.22        | 271.47 | 81.63      | 878. |
|        | G13     | 56.41     | 607.19 | 24.75        | 266.41 | 81.16      | 873. |
|        | G14     | 56.41     | 607.19 | 24.61        | 264.90 | 81.02      | 872. |
|        | G18     | 56.43     | 607.41 | 24.54        | 264.15 | 80.97      | 871. |