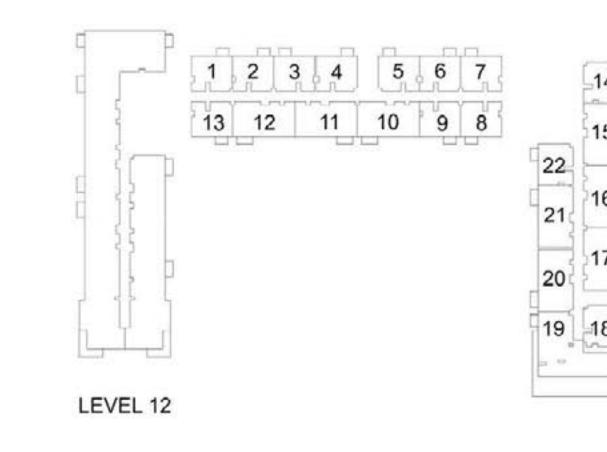

### 1 BEDROOM APARTMENT 1C - TOWER B

| LEVEL     | LIBUT NO | UNIT  | AREA   | BALCON | IY AREA | TOTAL | AREA   |
|-----------|----------|-------|--------|--------|---------|-------|--------|
| LEVEL     | UNIT NO  | SQM   | SQFT.  | SQM.   | SQFT.   | SQM.  | SQFT.  |
|           | 907      | 56.06 | 603.42 | 3.99   | 42.95   | 60.05 | 646.37 |
|           | 908      | 56.63 | 609.56 | 3.99   | 42.95   | 60.62 | 652.51 |
|           | 909      | 56.16 | 604.50 | 3.99   | 42.95   | 60.15 | 647.45 |
|           | 910      | 56.55 | 608.70 | 3.99   | 42.95   | 60.54 | 651.65 |
|           | 911      | 56.88 | 612.25 | 3.99   | 42.95   | 60.87 | 655.20 |
| LEVEL 09  | 914      | 56.41 | 607.19 | 3.99   | 42.95   | 60.40 | 650.14 |
|           | 915      | 56.41 | 607.19 | 3.99   | 42.95   | 60.40 | 650.14 |
|           | 916      | 56.41 | 607.19 | 3.99   | 42.95   | 60.40 | 650.14 |
|           | 917      | 56.41 | 607.19 | 3.99   | 42.95   | 60.40 | 650.14 |
|           | 921      | 56.43 | 607.41 | 3.99   | 42.95   | 60.42 | 650.36 |
|           | 930      | 56.31 | 606.12 | 3.99   | 42.95   | 60.30 | 649.07 |
|           | 1007     | 56.06 | 603.42 | 3.99   | 42.95   | 60.05 | 646.37 |
|           | 1008     | 56.63 | 609.56 | 3.99   | 42.95   | 60.62 | 652.51 |
|           | 1009     | 56.16 | 604.50 | 3.99   | 42.95   | 60.15 | 647.45 |
|           | 1010     | 56.55 | 608.70 | 3.99   | 42.95   | 60.54 | 651.65 |
|           | 1011     | 56.88 | 612.25 | 3.99   | 42.95   | 60.87 | 655.20 |
| 151/51 40 | 1014     | 56.41 | 607.19 | 3.99   | 42.95   | 60.40 | 650.14 |
| 1         | 1015     | 56.41 | 607.19 | 3.99   | 42.95   | 60.40 | 650.14 |
|           | 1016     | 56.41 | 607.19 | 3.99   | 42.95   | 60.40 | 650.14 |
|           | 1017     | 56.41 | 607.19 | 3.99   | 42.95   | 60.40 | 650.14 |
|           | 1021     | 56.43 | 607.41 | 3.99   | 42.95   | 60.42 | 650.36 |
|           | 1022     | 56.31 | 606.12 | 3.99   | 42.95   | 60.30 | 649.07 |
|           | 1030     | 56.31 | 606.12 | 3.99   | 42.95   | 60.30 | 649.07 |
|           | 1101     | 56.16 | 604.50 | 3.99   | 42.95   | 60.15 | 647.45 |
|           | 1102     | 56.55 | 608.70 | 3.99   | 42.95   | 60.54 | 651.65 |
|           | 1103     | 56.88 | 612.25 | 3.99   | 42.95   | 60.87 | 655.20 |
|           | 1106     | 56.41 | 607.19 | 3.99   | 42.95   | 60.40 | 650.14 |
| LEVEL 11  | 1107     | 56.41 | 607.19 | 3.99   | 42.95   | 60.40 | 650.14 |
|           | 1108     | 56.41 | 607.19 | 3.99   | 42.95   | 60.40 | 650.14 |
|           | 1109     | 56.41 | 607.19 | 3.99   | 42.95   | 60.40 | 650.14 |
|           | 1113     | 56.43 | 607.41 | 3.99   | 42.95   | 60.42 | 650.36 |
|           | 1122     | 56.31 | 606.12 | 3.99   | 42.95   | 60.30 | 649.07 |
|           | 1201     | 56.16 | 604.50 | 3.99   | 42.95   | 60.15 | 647.45 |
|           | 1202     | 56.55 | 608.70 | 3.99   | 42.95   | 60.54 | 651.65 |
|           | 1203     | 56.88 | 612.25 | 3.99   | 42.95   | 60.87 | 655.20 |
|           | 1206     | 56.41 | 607.19 | 3.99   | 42.95   | 60.40 | 650.14 |
| 15151 40  | 1207     | 56.41 | 607.19 | 3.99   | 42.95   | 60.40 | 650.14 |
| LEVEL 12  | 1208     | 56.41 | 607.19 | 3.99   | 42.95   | 60.40 | 650.14 |
|           | 1209     | 56.41 | 607.19 | 3.99   | 42.95   | 60.40 | 650.14 |
|           | 1213     | 56.43 | 607.41 | 3.99   | 42.95   | 60.42 | 650.36 |
|           | 1214     | 56.31 | 606.12 | 3.99   | 42.95   | 60.30 | 649.07 |
|           | 1222     | 56.31 | 606.12 | 3.99   | 42.95   | 60.30 | 649.07 |

PARK RIDGE TOWER B