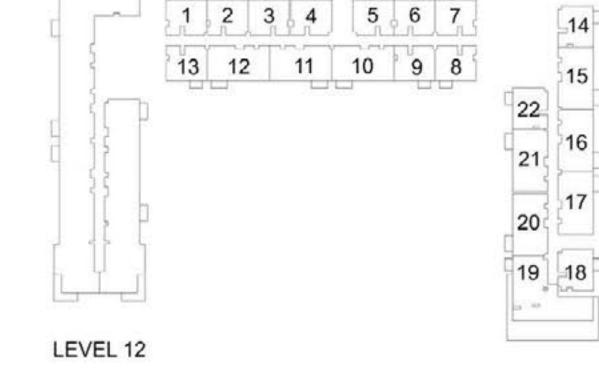

---------|--------|---------|--|
| LEVEL       | UNIT NO | SQM    | SQFT.     | SQM.  | SQFT.        | SQM.   | SQFT.   |  |
| GROUND      | TOWER B |        |           |       |              |        |         |  |
| LEVEL 01    | 103     | 105.93 | 1140.22   | 13.41 | 144.34       | 119.34 | 1284.56 |  |
| LEVEL 01    | 104     | 105.19 | 1132.26   | 13.50 | 145.31       | 118.69 | 1277.57 |  |
| LEVEL 02 07 | 203     | 105.93 | 1140.22   | 13.41 | 144.34       | 119.34 | 1284.56 |  |
| LEVEL 02-07 | 204     | 105.19 | 1132.26   | 13.50 | 145.31       | 118.69 | 1277.57 |  |
| LEVEL OR    | 803     | 105.93 | 1140.22   | 13.41 | 144.34       | 119.34 | 1284.56 |  |
| LEVEL 08    | 804     | 105.19 | 1132.26   | 13.50 | 145.31       | 118.69 | 1277.57 |  |



















LEVEL 11









PARK RIDGE TOWER B

## 3 BEDROOM APARTMENT 3 A - TOWER B

| LEVEL  | UNIT AREA |        | BALCON  | NY AREA | TOTAL AREA |        |         |  |  |
|--------|-----------|--------|---------|---------|------------|--------|---------|--|--|
|        | UNIT NO   | SQM    | SQFT.   | SQM.    | SQFT.      | SQM.   | SQFT.   |  |  |
|        | TOWER B   |        |         |         |            |        |         |  |  |
| GROUND | G22       | 130.39 | 1403.51 | 73.54   | 791.58     | 203.93 | 2195.09 |  |  |
|        | G23       | 130.79 | 1407.81 | 76.97   | 828.50     | 207.76 | 2236.31 |  |  |





























PARK RIDGE TOWER B

# 3 BEDROOM APARTMENT 3 B - TOWER B

|              |         |        |         | 241601 |         | TOTAL AREA |         |
|--------------|------