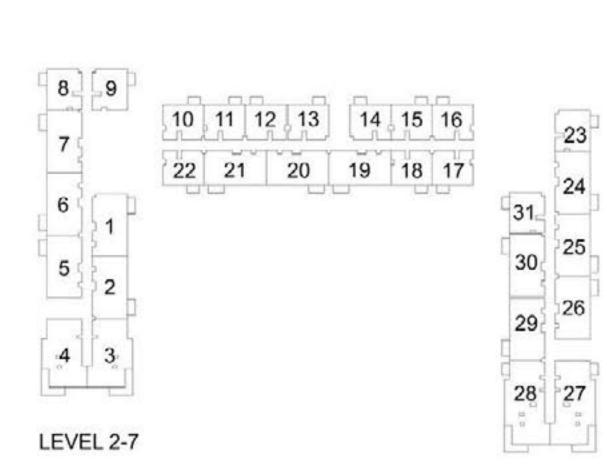

# 1 BEDROOM APARTMENT 1D - TOWER B

| LEVEL       | LINIT NO | UNIT  | AREA   | BALCON | NY AREA | TOTAL | AREA   |
|-------------|----------|-------|--------|--------|---------|-------|--------|
| LEVEL       | UNIT NO  | SQM   | SQFT.  | SQM.   | SQFT.   | SQM.  | SQFT.  |
|             |          |       | TOW    | /ER B  |         |       |        |
| LEVEL 01    | 113      | 56.10 | 603.86 | 3.99   | 42.95   | 60.09 | 646.81 |
| LEVEL 01    | 114      | 56.41 | 607.19 | 3.99   | 42.95   | 60.40 | 650.14 |
| LEVEL 02 07 | 213      | 56.10 | 603.86 | 3.99   | 42.95   | 60.09 | 646.81 |
| LEVEL 02-07 | 214      | 56.41 | 607.19 | 3.99   | 42.95   | 60.40 | 650.14 |
|             | 809      | 56.63 | 609.56 | 3.99   | 42.95   | 60.62 | 652.51 |
| LEVEL 08    | 813      | 56.10 | 603.86 | 3.99   | 42.95   | 60.09 | 646.81 |
|             | 814      | 56.41 | 607.19 | 3.99   | 42.95   | 60.40 | 650.14 |
|             | 912      | 56.10 | 603.86 | 3.99   | 42.95   | 60.09 | 646.81 |
| LEVEL 09    | 913      | 56.41 | 607.19 | 3.99   | 42.95   | 60.40 | 650.14 |
|             | 922      | 56.31 | 606.12 | 3.99   | 42.95   | 60.30 | 649.07 |
| LEVEL 10    | 1012     | 56.10 | 603.86 | 3.99   | 42.95   | 60.09 | 646.81 |
| LEVEL 10    | 1013     | 56.41 | 607.19 | 3.99   | 42.95   | 60.40 | 650.14 |
|             | 1104     | 56.10 | 603.86 | 3.99   | 42.95   | 60.09 | 646.81 |
| LEVEL 11    | 1105     | 56.41 | 607.19 | 3.99   | 42.95   | 60.40 | 650.14 |
| LEVEL 11    | 1114     | 56.31 | 606.12 | 3.99   | 42.95   | 60.30 | 649.07 |
|             | 1118     | 57.04 | 613.97 | 3.82   | 41.12   | 60.86 | 655.09 |
| LEVEL 12    | 1204     | 56.10 | 603.86 | 3.99   | 42.95   | 60.09 | 646.81 |
| LEVEL 12    | 1205     | 56.41 | 607.19 | 3.99   | 42.95   | 60.40 | 650.14 |