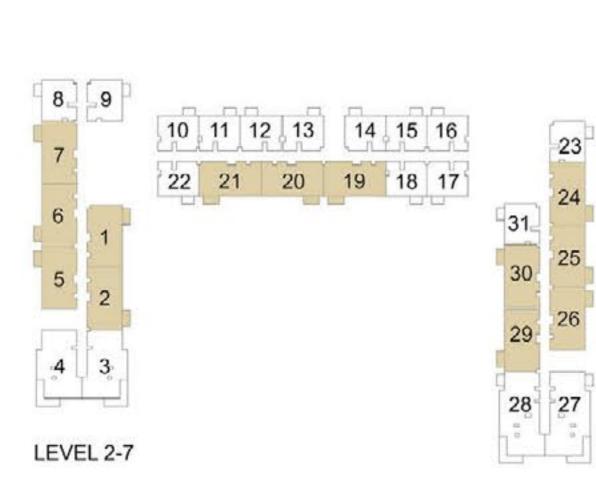

## 1 BEDROOM APARTMENT 1C - TOWER B

| LEVEL       | LINIT NO | UNIT  | AREA   | BALCON | NY AREA | TOTAL | L AREA |
|-------------|----------|-------|--------|--------|---------|-------|--------|
| LEVEL       | UNIT NO  | SQM   | SQFT.  | SQM.   | SQFT.   | SQM.  | SQFT.  |
|             |          |       | TOW    | ER B   |         |       |        |
| GROUND      | G26      | 56.31 | 606.12 | 25.40  | 273.40  | 81.71 | 879.52 |
|             | 108      | 56.06 | 603.42 | 3.99   | 42.95   | 60.05 | 646.37 |
| Ī           | 109      | 56.63 | 609.56 | 3.99   | 42.95   | 60.62 | 652.51 |
|             | 110      | 56.16 | 604.50 | 3.99   | 42.95   | 60.15 | 647.45 |
|             | 111      | 56.55 | 608.70 | 3.99   | 42.95   | 60.54 | 651.65 |
| Ī           | 112      | 56.88 | 612.25 | 3.99   | 42.95   | 60.87 | 655.20 |
| 15/51 04    | 115      | 56.41 | 607.19 | 3.99   | 42.95   | 60.40 | 650.14 |
| LEVEL 01    | 116      | 56.41 | 607.19 | 3.99   | 42.95   | 60.40 | 650.14 |
| Ī           | 117      | 56.41 | 607.19 | 3.99   | 42.95   | 60.40 | 650.14 |
|             | 118      | 56.41 | 607.19 | 3.99   | 42.95   | 60.40 | 650.14 |
|             | 122      | 56.43 | 607.41 | 3.99   | 42.95   | 60.42 | 650.36 |
| Ī           | 123      | 56.31 | 606.12 | 3.99   | 42.95   | 60.30 | 649.07 |
| Ì           | 131      | 56.31 | 606.12 | 3.99   | 42.95   | 60.30 | 649.07 |
|             | 208      | 56.06 | 603.42 | 3.99   | 42.95   | 60.05 | 646.37 |
|             | 209      | 56.63 | 609.56 | 3.99   | 42.95   | 60.62 | 652.51 |
|             | 210      | 56.16 | 604.50 | 3.99   | 42.95   | 60.15 | 647.45 |
|             | 211      | 56.55 | 608.70 | 3.99   | 42.95   | 60.54 | 651.65 |
|             | 212      | 56.88 | 612.25 | 3.99   | 42.95   | 60.87 | 655.20 |
| . =         | 215      | 56.41 | 607.19 | 3.99   | 42.95   | 60.40 | 650.14 |
| LEVEL 02-07 | 216      | 56.41 | 607.19 | 3.99   | 42.95   | 60.40 | 650.14 |
|             | 217      | 56.41 | 607.19 | 3.99   | 42.95   | 60.40 | 650.14 |
|             | 218      | 56.41 | 607.19 | 3.99   | 42.95   | 60.40 | 650.14 |
|             | 222      | 56.43 | 607.41 | 3.99   | 42.95   | 60.42 | 650.36 |
|             | 223      | 56.31 | 606.12 | 3.99   | 42.95   | 60.30 | 649.07 |
|             | 231      | 56.31 | 606.12 | 3.99   | 42.95   | 60.30 | 649.07 |
|             | 808      | 56.06 | 603.42 | 3.99   | 42.95   | 60.05 | 646.37 |
|             | 810      | 56.16 | 604.50 | 3.99   | 42.95   | 60.15 | 647.45 |
|             | 811      | 56.55 | 608.70 | 3.99   | 42.95   | 60.54 | 651.65 |
|             | 812      | 56.88 | 612.25 | 3.99   | 42.95   | 60.87 | 655.20 |
| 3           | 815      | 56.41 | 607.19 | 3.99   | 42.95   | 60.40 | 650.14 |
| LEVEL 08    | 816      | 56.41 | 607.19 | 3.99   | 42.95   | 60.40 | 650.14 |
|             | 817      | 56.41 | 607.19 | 3.99   | 42.95   | 60.40 | 650.14 |
|             | 818      | 56.41 | 607.19 | 3.99   | 42.95   | 60.40 | 650.14 |
|             | 822      | 56.43 | 607.41 | 3.99   | 42.95   | 60.42 | 650.36 |
|             | 823      | 56.31 | 606.12 | 3.99   | 42.95   | 60.30 | 649.07 |
|             | 831      | 56.31 | 606.12 | 3.99   | 42.95   | 60.30 | 649.07 |

### 1 BEDROOM APARTMENT 1C - TOWER B

| LEVEL     | LIBUT NO | UNIT  | AREA   | BALCON | IY AREA | TOTAL | AREA   |
|-----------|----------|-------|--------|--------|---------|-------|--------|
| LEVEL     | UNIT NO  | SQM   | SQFT.  | SQM.   | SQFT.   | SQM.  | SQFT.  |
|           | 907      | 56.06 | 603.42 | 3.99   | 42.95   | 60.05 | 646.37 |
|           | 908      | 56.63 | 609.56 | 3.99   | 42.95   | 60.62 | 652.51 |
|           | 909      | 56.16 | 604.50 | 3.99   | 42.95   | 60.15 | 647.45 |
|           | 910      | 56.55 | 608.70 | 3.99   | 42.95   | 60.54 | 651.65 |
|           | 911      | 56.88 | 612.25 | 3.99   | 42.95   | 60.87 | 655.20 |
| LEVEL 09  | 914      | 56.41 | 607.19 | 3.99   | 42.95   | 60.40 | 650.14 |
|           | 915      | 56.41 | 607.19 | 3.99   | 42.95   | 60.40 | 650.14 |
|           | 916      | 56.41 | 607.19 | 3.99   | 42.95   | 60.40 | 650.14 |
|           | 917      | 56.41 | 607.19 | 3.99   | 42.95   | 60.40 | 650.14 |
|           | 921      | 56.43 | 607.41 | 3.99   | 42.95   | 60.42 | 650.36 |
|           | 930      | 56.31 | 606.12 | 3.99   | 42.95   | 60.30 | 649.07 |
|           | 1007     | 56.06 | 603.42 | 3.99   | 42.95   | 60.05 | 646.37 |
|           | 1008     | 56.63 | 609.56 | 3.99   | 42.95   | 60.62 | 652.51 |
|           | 1009     | 56.16 | 604.50 | 3.99   | 42.95   | 60.15 | 647.45 |
|           | 1010     | 56.55 | 608.70 | 3.99   | 42.95   | 60.54 | 651.65 |
|           | 1011     | 56.88 | 612.25 | 3.99   | 42.95   | 60.87 | 655.20 |
| 151/51 40 | 1014     | 56.41 | 607.19 | 3.99   | 42.95   | 60.40 | 650.14 |
| 1         | 1015     | 56.41 | 607.19 | 3.99   | 42.95   | 60.40 | 650.14 |
|           | 1016     | 56.41 | 607.19 | 3.99   | 42.95   | 60.40 | 650.14 |
|           | 1017     | 56.41 | 607.19 | 3.99   | 42.95   | 60.40 | 650.14 |
|           | 1021     | 56.43 | 607.41 | 3.99   | 42.95   | 60.42 | 650.36 |
|           | 1022     | 56.31 | 606.12 | 3.99   | 42.95   | 60.30 | 649.07 |
|           | 1030     | 56.31 | 606.12 | 3.99   | 42.95   | 60.30 | 649.07 |
|           | 1101     | 56.16 | 604.50 | 3.99   | 42.95   | 60.15 | 647.45 |
|           | 1102     | 56.55 | 608.70 | 3.99   | 42.95   | 60.54 | 651.65 |
|           | 1103     | 56.88 | 612.25 | 3.99   | 42.95   | 60.87 | 655.20 |
|           | 1106     | 56.41 | 607.19 | 3.99   | 42.95   | 60.40 | 650.14 |
| LEVEL 11  | 1107     | 56.41 | 607.19 | 3.99   | 42.95   | 60.40 | 650.14 |
|           | 1108     | 56.41 | 607.19 | 3.99   | 42.95   | 60.40 | 650.14 |
|           | 1109     | 56.41 | 607.19 | 3.99   | 42.95   | 60.40 | 650.14 |
|           | 1113     | 56.43 | 607.41 | 3.99   | 42.95   | 60.42 | 650.36 |
|           | 1122     | 56.31 | 606.12 | 3.99   | 42.95   | 60.30 | 649.07 |
|           | 1201     | 56.16 | 604.50 | 3.99   | 42.95   | 60.15 | 647.45 |
|           | 1202     | 56.55 | 608.70 | 3.99   | 42.95   | 60.54 | 651.65 |
|           | 1203     | 56.88 | 612.25 | 3.99   | 42.95   | 60.87 | 655.20 |
|           | 1206     | 56.41 | 607.19 | 3.99   | 42.95   | 60.40 | 650.14 |
| 15151 40  | 1207     | 56.41 | 607.19 | 3.99   | 42.95   | 60.40 | 650.14 |
| LEVEL 12  | 1208     | 56.41 | 607.19 | 3.99   | 42.95   | 60.40 | 650.14 |
|           | 1209     | 56.41 | 607.19 | 3.99   | 42.95   | 60.40 | 650.14 |
|           | 1213     | 56.43 | 607.41 | 3.99   | 42.95   | 60.42 | 650.36 |
|           | 1214     | 56.31 | 606.12 | 3.99   | 42.95   | 60.30 | 649.07 |
|           | 1222     | 56.31 | 606.12 | 3.99   | 42.95   | 60.30 | 649.07 |