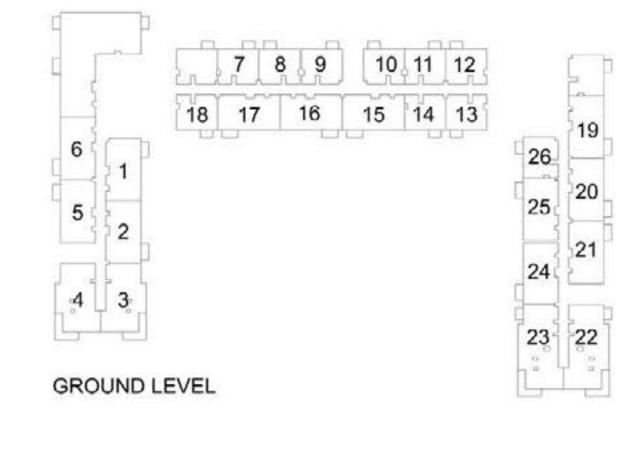

# DUBAIHILLS ESTATE

GREN SQUARE

FLOOR PLANS

PARK RIDGE BY

EMAAR

PARK RIDGE TOWER B

### 1 BEDROOM APARTMENT 1A&B - TOWER B

| LEVEL  | UNIT NO | UNIT AREA |        | BALCONY AREA |        | TOTAL AREA |      |
|--------|---------|-----------|--------|--------------|--------|------------|------|
| LEVEL  | ONIT NO | SQM       | SQFT.  | SQM.         | SQFT.  | SQM.       | SQF  |
|        | G07     | 56.54     | 608.59 | 25.01        | 269.21 | 81.55      | 877. |
|        | G08     | 56.88     | 612.25 | 26.15        | 281.48 | 83.03      | 893. |
|        | G09     | 56.10     | 603.86 | 24.94        | 268.45 | 81.04      | 872. |
|        | G10     | 56.41     | 607.19 | 24.15        | 259.95 | 80.56      | 867. |
| GROUND | G11     | 56.41     | 607.19 | 24.94        | 268.45 | 81.35      | 875. |
|        | G12     | 56.41     | 607.19 | 25.22        | 271.47 | 81.63      | 878. |
|        | G13     | 56.41     | 607.19 | 24.75        | 266.41 | 81.16      | 873. |
|        | G14     | 56.41     | 607.19 | 24.61        | 264.90 | 81.02      | 872. |
|        | G18     | 56.43     | 607.41 | 24.54        | 264.15 | 80.97      | 871. |

## 2 BEDROOM APARTMENT 2A - TOWER B

| LEVEL  | UNIT NO | UNIT  | AREA   | BALCON | NY AREA | TOTAL  | AREA    |
|--------|---------|-------|--------|--------|---------|--------|---------|
| LEVEL  | UNIT NO | SQM   | SQFT.  | SQM.   | SQFT.   | SQM.   | SQFT.   |
|        |         |       | TOW    | /ER B  |         |        |         |
|        | G01     | 87.62 | 943.13 | 40.23  | 433.03  | 127.85 | 1376.16 |
|        | G02     | 88.13 | 948.62 | 40.99  | 441.21  | 129.12 | 1389.83 |
|        | G05     | 87.77 | 944.75 | 39.80  | 428.40  | 127.57 | 1373.15 |
|        | G06     | 87.74 | 944.43 | 37.36  | 402.14  | 125.10 | 1346.57 |
|        | G15     | 87.44 | 941.20 | 37.06  | 398.91  | 124.50 | 1340.11 |
| GROUND | G16     | 87.32 | 939.90 | 37.44  | 403.00  | 124.76 | 1342.90 |
|        | G17     | 87.70 | 943.99 | 37.56  | 404.29  | 125.26 | 1348.28 |
|        | G19     | 87.60 | 942.92 | 36.69  | 394.93  | 124.29 | 1337.85 |
|        | G20     | 87.35 | 940.23 | 37.07  | 399.02  | 124.42 | 1339.25 |
|        | G21     | 88.13 | 948.62 | 37.67  | 405.48  | 125.80 | 1354.10 |
|        | G24     | 87.22 | 938.83 | 39.22  | 422.16  | 126.44 | 1360.99 |
|        | G25     | 87.54 | 942.27 | 39.22  | 422.16  | 126.76 | 1364.43 |

## 2 BEDROOM APARTMENT 2B - TOWER B

| LEVEL   | UNIT NO | UNIT AREA |         | BALCONY AREA |        | TOTAL AREA |         |  |  |  |
|---------|---------|-----------|---------|--------------|--------|------------|---------|--|--|--|
| LEVEL   | ONIT NO | SQM       | SQFT.   | SQM.         | SQFT.  | SQM.       | SQFT.   |  |  |  |
| TOWER B |         |           |         |              |        |            |         |  |  |  |
| GROUND  | G03     | 105.93    | 1140.22 | 74.16        | 798.25 | 180.09     | 1938.47 |  |  |  |
|         | G04     | 105.19    | 1132.26 | 71.09        | 765.21 | 176.28     | 1897.47 |  |  |  |

## 3 BEDROOM APARTMENT 3 A - TOWER B

| LEVEL  | UNIT AREA |        | BALCON  | NY AREA | TOTAL AREA |        |         |  |  |
|--------|-----------|--------|---------|---------|------------|--------|---------|--|--|
|        | UNIT NO   | SQM    | SQFT.   | SQM.    | SQFT.      | SQM.   | SQFT.   |  |  |
|        | TOWER B   |        |         |         |            |        |         |  |  |
| GROUND | G22       | 130.39 | 1403.51 | 73.54   | 791.58     | 203.93 | 2195.09 |  |  |
|        | G23       | 130.79 | 1407.81 | 76.97   | 828.50     | 207.76 | 2236.31 |  |  |