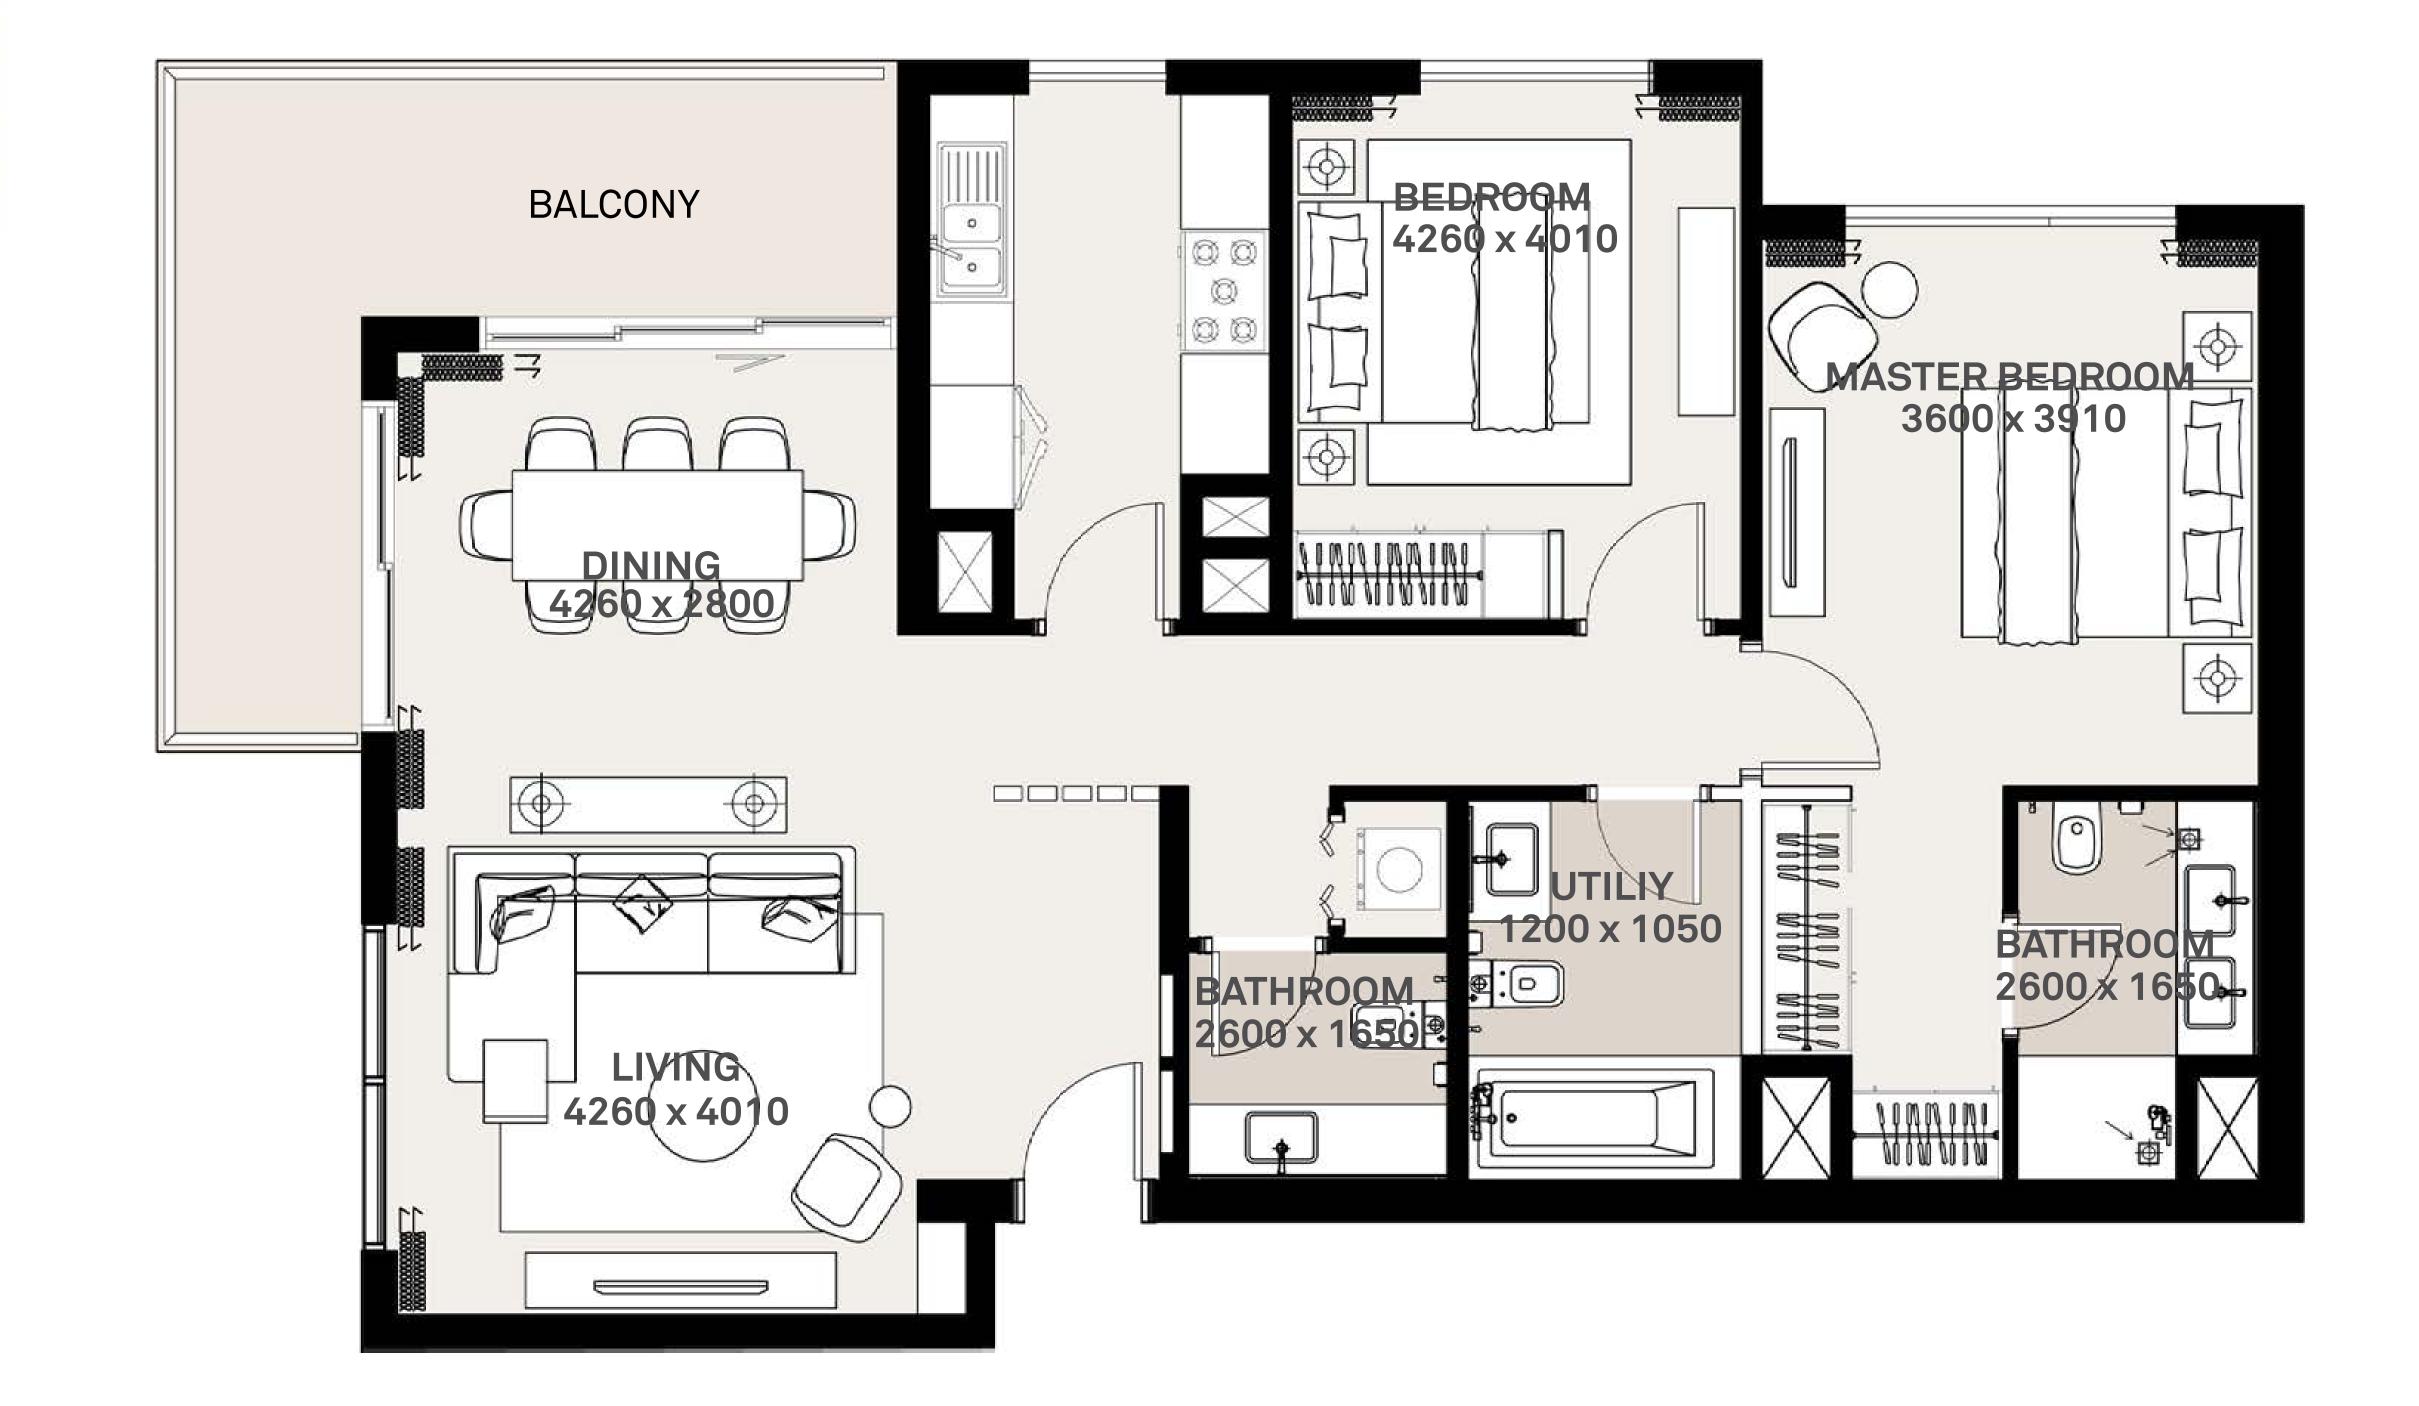

--|-----------|-------|--------------|--------|---------|--|
| LEVEL       | UNIT NO | SQM    | SQFT.     | SQM.  | SQFT.        | SQM.   | SQFT.   |  |
| GROUND      | TOWER B |        |           |       |              |        |         |  |
| LEVEL 01    | 103     | 105.93 | 1140.22   | 13.41 | 144.34       | 119.34 | 1284.56 |  |
| LEVEL 01    | 104     | 105.19 | 1132.26   | 13.50 | 145.31       | 118.69 | 1277.57 |  |
| LEVEL 02 07 | 203     | 105.93 | 1140.22   | 13.41 | 144.34       | 119.34 | 1284.56 |  |
| LEVEL 02-07 | 204     | 105.19 | 1132.26   | 13.50 | 145.31       | 118.69 | 1277.57 |  |
| LEVEL OR    | 803     | 105.93 | 1140.22   | 13.41 | 144.34       | 119.34 | 1284.56 |  |
| LEVEL 08    | 804     | 105.19 | 1132.26   | 13.50 | 145.31       | 118.69 | 1277.57 |  |



















LEVEL 11









PARK RIDGE TOWER B

## 3 BEDROOM APARTMENT 3 A - TOWER B

| LEVEL  | UNIT AREA |        | BALCON  | NY AREA | TOTAL AREA |        |         |  |  |
|--------|-----------|--------|---------|---------|------------|--------|---------|--|--|
|        | UNIT NO   | SQM    | SQFT.   | SQM.    | SQFT.      | SQM.   | SQFT.   |  |  |
|        | TOWER B   |        |         |         |            |        |         |  |  |
| GROUND | G22       | 130.39 | 1403.51 | 73.54   | 791.58     | 203.93 | 2195.09 |  |  |
|        | G23       | 130.79 | 1407.81 | 76.97   | 828.50     | 207.76 | 2236.31 |  |  |





























PARK RIDGE TOWER B

# 3 BEDROOM APARTMENT 3 B - TOWER B

|              |         |        |         | 241601 |         | TOTAL AREA |