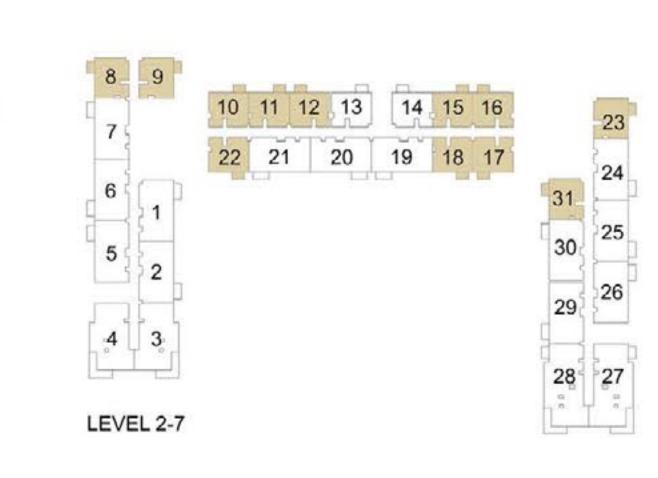

## 1 BEDROOM APARTMENT 1C - TOWER B

| LEVEL       | LINIT NO | UNIT  | AREA   | BALCON | NY AREA | TOTAL | L AREA |
|-------------|----------|-------|--------|--------|---------|-------|--------|
| LEVEL       | UNIT NO  | SQM   | SQFT.  | SQM.   | SQFT.   | SQM.  | SQFT.  |
|             |          |       | TOW    | ER B   |         |       |        |
| GROUND      | G26      | 56.31 | 606.12 | 25.40  | 273.40  | 81.71 | 879.52 |
|             | 108      | 56.06 | 603.42 | 3.99   | 42.95   | 60.05 | 646.37 |
| Ī           | 109      | 56.63 | 609.56 | 3.99   | 42.95   | 60.62 | 652.51 |
|             | 110      | 56.16 | 604.50 | 3.99   | 42.95   | 60.15 | 647.45 |
|             | 111      | 56.55 | 608.70 | 3.99   | 42.95   | 60.54 | 651.65 |
| Ī           | 112      | 56.88 | 612.25 | 3.99   | 42.95   | 60.87 | 655.20 |
| 15/51 04    | 115      | 56.41 | 607.19 | 3.99   | 42.95   | 60.40 | 650.14 |
| LEVEL 01    | 116      | 56.41 | 607.19 | 3.99   | 42.95   | 60.40 | 650.14 |
| Ī           | 117      | 56.41 | 607.19 | 3.99   | 42.95   | 60.40 | 650.14 |
|             | 118      | 56.41 | 607.19 | 3.99   | 42.95   | 60.40 | 650.14 |
|             | 122      | 56.43 | 607.41 | 3.99   | 42.95   | 60.42 | 650.36 |
| Ī           | 123      | 56.31 | 606.12 | 3.99   | 42.95   | 60.30 | 649.07 |
| Ì           | 131      | 56.31 | 606.12 | 3.99   | 42.95   | 60.30 | 649.07 |
|             | 208      | 56.06 | 603.42 | 3.99   | 42.95   | 60.05 | 646.37 |
|             | 209      | 56.63 | 609.56 | 3.99   | 42.95   | 60.62 | 652.51 |
|             | 210      | 56.16 | 604.50 | 3.99   | 42.95   | 60.15 | 647.45 |
|             | 211      | 56.55 | 608.70 | 3.99   | 42.95   | 60.54 | 651.65 |
|             | 212      | 56.88 | 612.25 | 3.99   | 42.95   | 60.87 | 655.20 |
| . =         | 215      | 56.41 | 607.19 | 3.99   | 42.95   | 60.40 | 650.14 |
| LEVEL 02-07 | 216      | 56.41 | 607.19 | 3.99   | 42.95   | 60.40 | 650.14 |
|             | 217      | 56.41 | 607.19 | 3.99   | 42.95   | 60.40 | 650.14 |
|             | 218      | 56.41 | 607.19 | 3.99   | 42.95   | 60.40 | 650.14 |
|             | 222      | 56.43 | 607.41 | 3.99   | 42.95   | 60.42 | 650.36 |
|             | 223      | 56.31 | 606.12 | 3.99   | 42.95   | 60.30 | 649.07 |
|             | 231      | 56.31 | 606.12 | 3.99   | 42.95   | 60.30 | 649.07 |
|             | 808      | 56.06 | 603.42 | 3.99   | 42.95   | 60.05 | 646.37 |
|             | 810      | 56.16 | 604.50 | 3.99   | 42.95   | 60.15 | 647.45 |
|             | 811      | 56.55 | 608.70 | 3.99   | 42.95   | 60.54 | 651.65 |
|             | 812      | 56.88 | 612.25 | 3.99   | 42.95   | 60.87 | 655.20 |
| 3           | 815      | 56.41 | 607.19 | 3.99   | 42.95   | 60.40 | 650.14 |
| LEVEL 08    | 816      | 56.41 | 607.19 | 3.99   | 42.95   | 60.40 | 650.14 |
|             | 817      | 56.41 | 607.19 | 3.99   | 42.95   | 60.40 | 650.14 |
|             | 818      | 56.41 | 607.19 | 3.99   | 42.95   | 60.40 | 650.14 |
|             | 822      | 56.43 | 607.41 | 3.99   | 42.95   | 60.42 | 650.36 |
|             | 823      | 56.31 | 606.12 | 3.99   | 42.95   | 60.30 | 649.07 |
|             | 831      | 56.31 | 606.12 | 3.99   | 42.95   | 60.30 | 649.07 |

### 1 BEDROOM APARTMENT 1C - TOWER B

| LEVEL     | LIBUT NO | UNIT  | AREA   | BALCON | IY AREA | TOTAL | AREA   |
|-----------|----------|-------|--------|--------|---------|-------|--------|
| LEVEL     | UNIT NO  | SQM   | SQFT.  | SQM.   | SQFT.   | SQM.  | SQFT.  |
|           | 907      | 56.06 | 603.42 | 3.99   | 42.95   | 60.05 | 646.37 |
|           | 908      | 56.63 | 609.56 | 3.99   | 42.95   | 60.62 | 652.51 |
|           | 909      | 56.16 | 604.50 | 3.99   | 42.95   | 60.15 | 647.45 |
|           | 910      | 56.55 | 608.70 | 3.99   | 42.95   | 60.54 | 651.65 |
|           | 911      | 56.88 | 612.25 | 3.99   | 42.95   | 60.87 | 655.20 |
| LEVEL 09  | 914      | 56.41 | 607.19 | 3.99   | 42.95   | 60.40 | 650.14 |
|           | 915      | 56.41 | 607.19 | 3.99   | 42.95   | 60.40 | 650.14 |
|           | 916      | 56.41 | 607.19 | 3.99   | 42.95   | 60.40 | 650.14 |
|           | 917      | 56.41 | 607.19 | 3.99   | 42.95   | 60.40 | 650.14 |
|           | 921      | 56.43 | 607.41 | 3.99   | 42.95   | 60.42 | 650.36 |
|           | 930      | 56.31 | 606.12 | 3.99   | 42.95   | 60.30 | 649.07 |
|           | 1007     | 56.06 | 603.42 | 3.99   | 42.95   | 60.05 | 646.37 |
|           | 1008     | 56.63 | 609.56 | 3.99   | 42.95   | 60.62 | 652.51 |
|           | 1009     | 56.16 | 604.50 | 3.99   | 42.95   | 60.15 | 647.45 |
|           | 1010     | 56.55 | 608.70 | 3.99   | 42.95   | 60.54 | 651.65 |
|           | 1011     | 56.88 | 612.25 | 3.99   | 42.95   | 60.87 | 655.20 |
| 151/51 40 | 1014     | 56.41 | 607.19 | 3.99   | 42.95   | 60.40 | 650.14 |
| 1         | 1015     | 56.41 | 607.19 | 3.99   | 42.95   | 60.40 | 650.14 |
|           | 1016     | 56.41 | 607.19 | 3.99   | 42.95   | 60.40 | 650.14 |
|           | 1017     | 56.41 | 607.19 | 3.99   | 42.95   | 60.40 | 650.14 |
|           | 1021     | 56.43 | 607.41 | 3.99   | 42.95   | 60.42 | 650.36 |
|           | 1022     | 56.31 | 606.12 | 3.99   | 42.95   | 60.30 | 649.07 |
|           | 1030     | 56.31 | 606.12 | 3.99   | 42.95   | 60.30 | 649.07 |
|           | 1101     | 56.16 | 604.50 | 3.99   | 42.95   | 60.15 | 647.45 |
|           | 1102     | 56.55 | 608.70 | 3.99   | 42.95   | 60.54 | 651.65 |
|           | 1103     | 56.88 | 612.25 | 3.99   | 42.95   | 60.87 | 655.20 |
|           | 1106     | 56.41 | 607.19 | 3.99   | 42.95   | 60.40 | 650.14 |
| LEVEL 11  | 1107     | 56.41 | 607.19 | 3.99   | 42.95   | 60.40 | 650.14 |
|           | 1108     | 56.41 | 607.19 | 3.99   | 42.95   | 60.40 | 650.14 |
|           | 1109     | 56.41 | 607.19 | 3.99   | 42.95   | 60.40 | 650.14 |
|           | 1113     | 56.43 | 607.41 | 3.99   | 42.95   | 60.42 | 650.36 |
|           | 1122     | 56.31 | 606.12 | 3.99   | 42.95   | 60.30 | 649.07 |
|           | 1201     | 56.16 | 604.50 | 3.99   | 42.95   | 60.15 | 647.45 |
|           | 1202     | 56.55 | 608.70 | 3.99   | 42.95   | 60.54 | 651.65 |
|           | 1203     | 56.88 | 612.25 | 3.99   | 42.95   | 60.87 | 655.20 |
|           | 1206     | 56.41 | 607.19 | 3.99   | 42.95   | 60.40 | 650.14 |
| 15151 40  | 1207     | 56.41 | 607.19 | 3.99   | 42.95   | 60.40 | 650.14 |
| LEVEL 12  | 1208     | 56.41 | 607.19 | 3.99   | 42.95   | 60.40 | 650.14 |
|           | 1209     | 56.41 | 607.19 | 3.99   | 42.95   | 60.40 | 650.14 |
|           | 1213     | 56.43 | 607.41 | 3.99   | 42.95   | 60.42 | 650.36 |
|           | 1214     | 56.31 | 606.12 | 3.99   | 42.95   | 60.30 | 649.07 |
|           | 1222     | 56.31 | 606.12 | 3.99   | 42.95   | 60.30 | 649.07 |

### 2 BEDROOM APARTMENT 2C - TOWER B

| LEVEL     | LINUTAGO | UNIT  | AREA   | BALCON | IY AREA | TOTA  | LAREA   |
|-----------|----------|-------|--------|--------|---------|-------|---------|
| LEVEL     | UNIT NO  | SQM   | SQFT.  | SQM.   | SQFT.   | SQM.  | SQFT.   |
|           | 901      | 87.62 | 943.13 | 5.18   | 55.76   | 92.80 | 998.89  |
|           | 902      | 88.13 | 948.62 | 5.18   | 55.76   | 93.31 | 1004.38 |
|           | 904      | 87.77 | 944.75 | 5.18   | 55.76   | 92.95 | 1000.51 |
|           | 905      | 87.74 | 944.43 | 5.18   | 55.76   | 92.92 | 1000.19 |
|           | 906      | 87.23 | 938.94 | 5.18   | 55.76   | 92.41 | 994.70  |
|           | 918      | 87.44 | 941.20 | 5.18   | 55.76   | 92.62 | 996.96  |
| LEVEL 09  | 919      | 87.32 | 939.90 | 5.18   | 55.76   | 92.50 | 995.66  |
|           | 920      | 87.70 | 943.99 | 5.18   | 55.76   | 92.88 | 999.75  |
|           | 923      | 87.60 | 942.92 | 5.18   | 55.76   | 92.78 | 998.68  |
|           | 924      | 87.35 | 940.23 | 5.18   | 55.76   | 92.53 | 995.99  |
|           | 925      | 88.13 | 948.62 | 5.18   | 55.76   | 93.31 | 1004.38 |
|           | 928      | 87.22 | 938.83 | 5.18   | 55.76   | 92.40 | 994.59  |
|           | 929      | 87.54 | 942.27 | 5.18   | 55.76   | 92.72 | 998.03  |
|           | 1001     | 87.62 | 943.13 | 5.18   | 55.76   | 92.80 | 998.89  |
|           | 1002     | 88.13 | 948.62 | 5.18   | 55.76   | 93.31 | 1004.38 |
|           | 1004     | 87.77 | 944.75 | 5.18   | 55.76   | 92.95 | 1000.51 |
|           | 1005     | 87.74 | 944.43 | 5.18   | 55.76   | 92.92 | 1000.19 |
|           | 1006     | 87.23 | 938.94 | 5.18   | 55.76   | 92.41 | 994.70  |
|           | 1018     | 87.44 | 941.20 | 5.18   | 55.76   | 92.62 | 996.96  |
|           | 1019     | 87.32 | 939.90 | 5.18   | 55.76   | 92.50 | 995.66  |
|           | 1020     | 87.70 | 943.99 | 5.18   | 55.76   | 92.88 | 999.75  |
| 15)/51 10 | 1023     | 87.60 | 942.92 | 5.18   | 55.76   | 92.78 | 998.68  |
| LEVEL 10  | 1024     | 87.35 | 940.23 | 5.18   | 55.76   | 92.53 | 995.99  |
|           | 1025     | 88.13 | 948.62 | 5.18   | 55.76   | 93.31 | 1004.38 |
|           | 1028     | 87.22 | 938.83 | 5.18   | 55.76   | 92.40 | 994.59  |
|           | 1029     | 87.54 | 942.27 | 5.18   | 55.76   | 92.72 | 998.03  |
|           | 1110     | 87.44 | 941.20 | 5.18   | 55.76   | 92.62 | 996.96  |
|           | 1111     | 87.32 | 939.90 | 5.18   | 55.76   | 92.50 | 995.66  |
|           | 1112     | 87.68 | 943.78 | 5.18   | 55.76   | 92.86 | 999.54  |
| LEVEL 44  | 1115     | 87.60 | 942.92 | 5.18   | 55.76   | 92.78 | 998.68  |
| LEVEL 11  | 1116     | 87.35 | 940.23 | 5.18   | 55.76   | 92.53 | 995.99  |
|           | 1117     | 88.13 | 948.62 | 5.18   | 55.76   | 93.31 | 1004.38 |
|           | 1120     | 87.23 | 938.94 | 5.18   | 55.76   | 92.41 | 994.70  |
|           | 1121     | 87.54 | 942.27 | 5.18   | 55.76   | 92.72 | 998.03  |
|           | 1210     | 87.44 | 941.20 | 5.18   | 55.76   | 92.62 | 996.96  |
|           | 1211     | 87.32 | 939.90 | 5.18   | 55.76   | 92.50 | 995.66  |
|           | 1212     | 87.68 | 943.78 | 5.18   | 55.76   | 92.86 | 999.54  |
| LEVEL 40  | 1215     | 87.60 | 942.92 | 5.18   | 55.76   | 92.78 | 998.68  |
| LEVEL 12  | 1216     | 87.35 | 940.23 | 5.18   | 55.76   | 92.53 | 995.99  |
|           | 1217     | 88.13 | 948.62 | 5.18   | 55.76   | 93.31 | 1004.38 |
|           | 1220     | 87.23 | 938.94 | 5.18   | 55.76   | 92.41 | 994.70  |
|           | 1221     | 87.54 | 942.27 | 5.18   | 55.76   | 92.72 | 998.03  |

# 3 BEDROOM APARTMENT 3 B - TOWER B

|              |         |        |         | 241601 |         | TOTAL AREA |         |
|--------------|---------|--------|---------|--------|---------|------------|---------|
| LEVEL        | UNIT NO | UNII   | AREA    | BALCON | IY AREA | IOIAL      | AREA    |
| LLVLL        | ONIT NO | SQM    | SQFT.   | SQM.   | SQFT.   | SQM.       | SQFT.   |
|              |         |        | TOW     | ER B   |         |            |         |
| LEVEL 01     | 127     | 130.39 | 1403.51 | 16.72  | 179.97  | 147.11     | 1583.48 |
| LEVEL 01     | 128     | 130.79 | 1407.81 | 16.72  | 179.97  | 147.51     | 1587.78 |
| 1 EVEL 02 07 | 227     | 130.39 | 1403.51 | 16.72  | 179.97  | 147.11     | 1583.48 |
| LEVEL 02-07  | 228     | 130.79 | 1407.81 | 16.72  | 179.97  | 147.51     | 1587.78 |
| LEVEL 08     | 827     | 130.39 | 1403.51 | 16.72  | 179.97  | 147.11     | 1583.48 |
| LEVEL 00     | 828     | 130.79 | 1407.81 | 16.72  | 179.97  | 147.51     | 1587.78 |
| LEVEL 09     | 926     | 130.39 | 1403.51 | 16.72  | 179.97  | 147.11     | 1583.48 |
| LEVEL 03     | 927     | 130.79 | 1407.81 | 16.72  | 179.97  | 147.51     | 1587.78 |
| LEVEL 10     | 1026    | 130.39 | 1403.51 | 16.72  | 179.97  | 147.11     | 1583.48 |
| LEVEL 10     | 1027    | 130.79 | 1407.81 | 16.72  | 179.97  | 147.51     | 1587.78 |