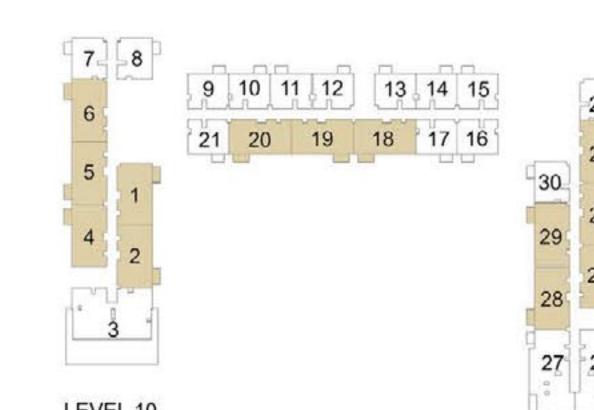

### 1 BEDROOM APARTMENT 1C - TOWER B

| LEVEL     | LIBUT NO | UNIT  | AREA   | BALCON | IY AREA | TOTAL | AREA   |
|-----------|----------|-------|--------|--------|---------|-------|--------|
| LEVEL     | UNIT NO  | SQM   | SQFT.  | SQM.   | SQFT.   | SQM.  | SQFT.  |
|           | 907      | 56.06 | 603.42 | 3.99   | 42.95   | 60.05 | 646.37 |
|           | 908      | 56.63 | 609.56 | 3.99   | 42.95   | 60.62 | 652.51 |
|           | 909      | 56.16 | 604.50 | 3.99   | 42.95   | 60.15 | 647.45 |
|           | 910      | 56.55 | 608.70 | 3.99   | 42.95   | 60.54 | 651.65 |
|           | 911      | 56.88 | 612.25 | 3.99   | 42.95   | 60.87 | 655.20 |
| LEVEL 09  | 914      | 56.41 | 607.19 | 3.99   | 42.95   | 60.40 | 650.14 |
|           | 915      | 56.41 | 607.19 | 3.99   | 42.95   | 60.40 | 650.14 |
|           | 916      | 56.41 | 607.19 | 3.99   | 42.95   | 60.40 | 650.14 |
|           | 917      | 56.41 | 607.19 | 3.99   | 42.95   | 60.40 | 650.14 |
|           | 921      | 56.43 | 607.41 | 3.99   | 42.95   | 60.42 | 650.36 |
|           | 930      | 56.31 | 606.12 | 3.99   | 42.95   | 60.30 | 649.07 |
|           | 1007     | 56.06 | 603.42 | 3.99   | 42.95   | 60.05 | 646.37 |
|           | 1008     | 56.63 | 609.56 | 3.99   | 42.95   | 60.62 | 652.51 |
|           | 1009     | 56.16 | 604.50 | 3.99   | 42.95   | 60.15 | 647.45 |
|           | 1010     | 56.55 | 608.70 | 3.99   | 42.95   | 60.54 | 651.65 |
|           | 1011     | 56.88 | 612.25 | 3.99   | 42.95   | 60.87 | 655.20 |
| 151/51 40 | 1014     | 56.41 | 607.19 | 3.99   | 42.95   | 60.40 | 650.14 |
| 1         | 1015     | 56.41 | 607.19 | 3.99   | 42.95   | 60.40 | 650.14 |
|           | 1016     | 56.41 | 607.19 | 3.99   | 42.95   | 60.40 | 650.14 |
|           | 1017     | 56.41 | 607.19 | 3.99   | 42.95   | 60.40 | 650.14 |
|           | 1021     | 56.43 | 607.41 | 3.99   | 42.95   | 60.42 | 650.36 |
|           | 1022     | 56.31 | 606.12 | 3.99   | 42.95   | 60.30 | 649.07 |
|           | 1030     | 56.31 | 606.12 | 3.99   | 42.95   | 60.30 | 649.07 |
|           | 1101     | 56.16 | 604.50 | 3.99   | 42.95   | 60.15 | 647.45 |
|           | 1102     | 56.55 | 608.70 | 3.99   | 42.95   | 60.54 | 651.65 |
|           | 1103     | 56.88 | 612.25 | 3.99   | 42.95   | 60.87 | 655.20 |
|           | 1106     | 56.41 | 607.19 | 3.99   | 42.95   | 60.40 | 650.14 |
| LEVEL 11  | 1107     | 56.41 | 607.19 | 3.99   | 42.95   | 60.40 | 650.14 |
|           | 1108     | 56.41 | 607.19 | 3.99   | 42.95   | 60.40 | 650.14 |
|           | 1109     | 56.41 | 607.19 | 3.99   | 42.95   | 60.40 | 650.14 |
|           | 1113     | 56.43 | 607.41 | 3.99   | 42.95   | 60.42 | 650.36 |
|           | 1122     | 56.31 | 606.12 | 3.99   | 42.95   | 60.30 | 649.07 |
|           | 1201     | 56.16 | 604.50 | 3.99   | 42.95   | 60.15 | 647.45 |
|           | 1202     | 56.55 | 608.70 | 3.99   | 42.95   | 60.54 | 651.65 |
|           | 1203     | 56.88 | 612.25 | 3.99   | 42.95   | 60.87 | 655.20 |
|           | 1206     | 56.41 | 607.19 | 3.99   | 42.95   | 60.40 | 650.14 |
| 15151 40  | 1207     | 56.41 | 607.19 | 3.99   | 42.95   | 60.40 | 650.14 |
| LEVEL 12  | 1208     | 56.41 | 607.19 | 3.99   | 42.95   | 60.40 | 650.14 |
|           | 1209     | 56.41 | 607.19 | 3.99   | 42.95   | 60.40 | 650.14 |
|           | 1213     | 56.43 | 607.41 | 3.99   | 42.95   | 60.42 | 650.36 |
|           | 1214     | 56.31 | 606.12 | 3.99   | 42.95   | 60.30 | 649.07 |
|           | 1222     | 56.31 | 606.12 | 3.99   | 42.95   | 60.30 | 649.07 |