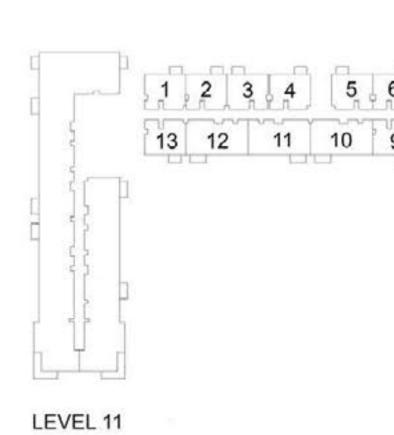

LEVEL 11

PARK RIDGE TOWER B

### 2 BEDROOM APARTMENT 2C - TOWER B

| LEVEL     | LINUTAGO | UNIT  | AREA   | BALCON | IY AREA | TOTA  | LAREA   |
|-----------|----------|-------|--------|--------|---------|-------|---------|
| LEVEL     | UNIT NO  | SQM   | SQFT.  | SQM.   | SQFT.   | SQM.  | SQFT.   |
|           | 901      | 87.62 | 943.13 | 5.18   | 55.76   | 92.80 | 998.89  |
|           | 902      | 88.13 | 948.62 | 5.18   | 55.76   | 93.31 | 1004.38 |
|           | 904      | 87.77 | 944.75 | 5.18   | 55.76   | 92.95 | 1000.51 |
|           | 905      | 87.74 | 944.43 | 5.18   | 55.76   | 92.92 | 1000.19 |
|           | 906      | 87.23 | 938.94 | 5.18   | 55.76   | 92.41 | 994.70  |
|           | 918      | 87.44 | 941.20 | 5.18   | 55.76   | 92.62 | 996.96  |
| LEVEL 09  | 919      | 87.32 | 939.90 | 5.18   | 55.76   | 92.50 | 995.66  |
|           | 920      | 87.70 | 943.99 | 5.18   | 55.76   | 92.88 | 999.75  |
|           | 923      | 87.60 | 942.92 | 5.18   | 55.76   | 92.78 | 998.68  |
|           | 924      | 87.35 | 940.23 | 5.18   | 55.76   | 92.53 | 995.99  |
|           | 925      | 88.13 | 948.62 | 5.18   | 55.76   | 93.31 | 1004.38 |
|           | 928      | 87.22 | 938.83 | 5.18   | 55.76   | 92.40 | 994.59  |
|           | 929      | 87.54 | 942.27 | 5.18   | 55.76   | 92.72 | 998.03  |
|           | 1001     | 87.62 | 943.13 | 5.18   | 55.76   | 92.80 | 998.89  |
|           | 1002     | 88.13 | 948.62 | 5.18   | 55.76   | 93.31 | 1004.38 |
|           | 1004     | 87.77 | 944.75 | 5.18   | 55.76   | 92.95 | 1000.51 |
|           | 1005     | 87.74 | 944.43 | 5.18   | 55.76   | 92.92 | 1000.19 |
|           | 1006     | 87.23 | 938.94 | 5.18   | 55.76   | 92.41 | 994.70  |
|           | 1018     | 87.44 | 941.20 | 5.18   | 55.76   | 92.62 | 996.96  |
|           | 1019     | 87.32 | 939.90 | 5.18   | 55.76   | 92.50 | 995.66  |
|           | 1020     | 87.70 | 943.99 | 5.18   | 55.76   | 92.88 | 999.75  |
| 15)/51 10 | 1023     | 87.60 | 942.92 | 5.18   | 55.76   | 92.78 | 998.68  |
| LEVEL 10  | 1024     | 87.35 | 940.23 | 5.18   | 55.76   | 92.53 | 995.99  |
|           | 1025     | 88.13 | 948.62 | 5.18   | 55.76   | 93.31 | 1004.38 |
|           | 1028     | 87.22 | 938.83 | 5.18   | 55.76   | 92.40 | 994.59  |
|           | 1029     | 87.54 | 942.27 | 5.18   | 55.76   | 92.72 | 998.03  |
|           | 1110     | 87.44 | 941.20 | 5.18   | 55.76   | 92.62 | 996.96  |
|           | 1111     | 87.32 | 939.90 | 5.18   | 55.76   | 92.50 | 995.66  |
|           | 1112     | 87.68 | 943.78 | 5.18   | 55.76   | 92.86 | 999.54  |
| LEVEL 44  | 1115     | 87.60 | 942.92 | 5.18   | 55.76   | 92.78 | 998.68  |
| LEVEL 11  | 1116     | 87.35 | 940.23 | 5.18   | 55.76   | 92.53 | 995.99  |
|           | 1117     | 88.13 | 948.62 | 5.18   | 55.76   | 93.31 | 1004.38 |
|           | 1120     | 87.23 | 938.94 | 5.18   | 55.76   | 92.41 | 994.70  |
|           | 1121     | 87.54 | 942.27 | 5.18   | 55.76   | 92.72 | 998.03  |
|           | 1210     | 87.44 | 941.20 | 5.18   | 55.76   | 92.62 | 996.96  |
|           | 1211     | 87.32 | 939.90 | 5.18   | 55.76   | 92.50 | 995.66  |
|           | 1212     | 87.68 | 943.78 | 5.18   | 55.76   | 92.86 | 999.54  |
| LEVEL 40  | 1215     | 87.60 | 942.92 | 5.18   | 55.76   | 92.78 | 998.68  |
| LEVEL 12  | 1216     | 87.35 | 940.23 | 5.18   | 55.76   | 92.53 | 995.99  |
|           | 1217     | 88.13 | 948.62 | 5.18   | 55.76   | 93.31 | 1004.38 |
|           | 1220     | 87.23 | 938.94 | 5.18   | 55.76   | 92.41 | 994.70  |
|           | 1221     | 87.54 | 942.27 | 5.18   | 55.76   | 92.72 | 998.03  |