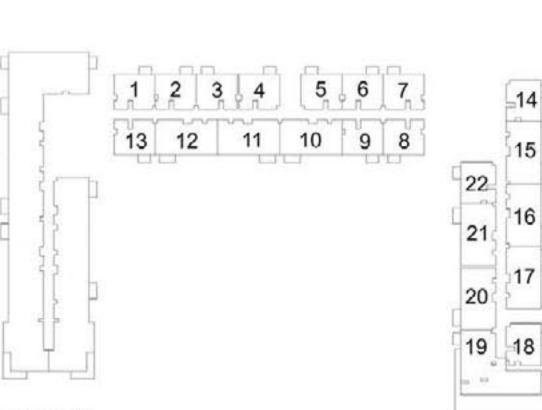

| 129.12 | 1389.83 |
|        | G05     | 87.77 | 944.75 | 39.80  | 428.40  | 127.57 | 1373.15 |
|        | G06     | 87.74 | 944.43 | 37.36  | 402.14  | 125.10 | 1346.57 |
|        | G15     | 87.44 | 941.20 | 37.06  | 398.91  | 124.50 | 1340.11 |
| GROUND | G16     | 87.32 | 939.90 | 37.44  | 403.00  | 124.76 | 1342.90 |
|        | G17     | 87.70 | 943.99 | 37.56  | 404.29  | 125.26 | 1348.28 |
|        | G19     | 87.60 | 942.92 | 36.69  | 394.93  | 124.29 | 1337.85 |
|        | G20     | 87.35 | 940.23 | 37.07  | 399.02  | 124.42 | 1339.25 |
|        | G21     | 88.13 | 948.62 | 37.67  | 405.48  | 125.80 | 1354.10 |
|        | G24     | 87.22 | 938.83 | 39.22  | 422.16  | 126.44 | 1360.99 |
|        | G25     | 87.54 | 942.27 | 39.22  | 422.16  | 126.76 | 1364.43 |

























PARK RIDGE TOWER B

## 2 BEDROOM APARTMENT 2B - TOWER B

| LEVEL   | UNIT NO | UNIT AREA |         | BALCONY AREA |        | TOTAL AREA |         |  |  |  |
|---------|---------|-----------|---------|--------------|--------|------------|---------|--|--|--|
| LEVEL   | ONIT NO | SQM       | SQFT.   | SQM.         | SQFT.  | SQM.       | SQFT.   |  |  |  |
| TOWER B |         |           |         |              |        |            |         |  |  |  |
| GROUND  | G03     | 105.93    | 1140.22 | 74.16        | 798.25 | 180.09     | 1938.47 |  |  |  |
|         | G04     | 105.19    | 1132.26 | 71.09        | 765.21 | 176.28     | 1897.47 |  |  |  |

























PARK RIDGE TOWER B

## 2 BEDROOM APARTMENT 2C - TOWER B



| 15)/51      | LINUT NO | UNIT  | AREA   | BALCON