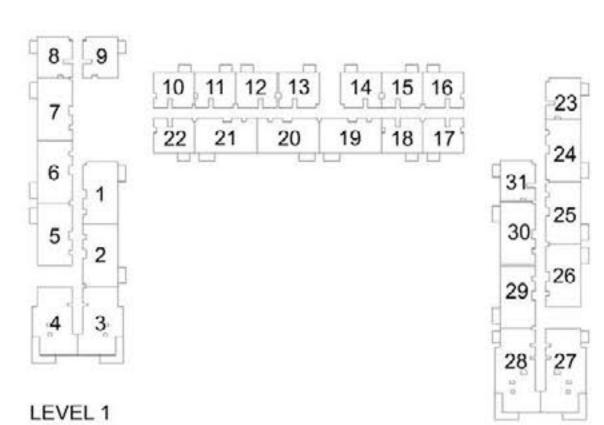

| 441.21  | 129.12 | 1389.83 |
|        | G05     | 87.77 | 944.75 | 39.80  | 428.40  | 127.57 | 1373.15 |
|        | G06     | 87.74 | 944.43 | 37.36  | 402.14  | 125.10 | 1346.57 |
|        | G15     | 87.44 | 941.20 | 37.06  | 398.91  | 124.50 | 1340.11 |
| GROUND | G16     | 87.32 | 939.90 | 37.44  | 403.00  | 124.76 | 1342.90 |
|        | G17     | 87.70 | 943.99 | 37.56  | 404.29  | 125.26 | 1348.28 |
|        | G19     | 87.60 | 942.92 | 36.69  | 394.93  | 124.29 | 1337.85 |
|        | G20     | 87.35 | 940.23 | 37.07  | 399.02  | 124.42 | 1339.25 |
|        | G21     | 88.13 | 948.62 | 37.67  | 405.48  | 125.80 | 1354.10 |
|        | G24     | 87.22 | 938.83 | 39.22  | 422.16  | 126.44 | 1360.99 |
|        | G25     | 87.54 | 942.27 | 39.22  | 422.16  | 126.76 | 1364.43 |

























PARK RIDGE TOWER B

## 2 BEDROOM APARTMENT 2B - TOWER B

| LEVEL   | UNIT NO | UNIT AREA |         | BALCONY AREA |        | TOTAL AREA |         |  |  |  |
|---------|---------|-----------|---------|--------------|--------|------------|---------|--|--|--|
| LEVEL   | ONIT NO | SQM       | SQFT.   | SQM.         | SQFT.  | SQM.       | SQFT.   |  |  |  |
| TOWER B |         |           |         |              |        |            |         |  |  |  |
| GROUND  | G03     | 105.93    | 1140.22 | 74.16        | 798.25 | 180.09     | 1938.47 |  |  |  |
|         | G04     | 105.19    | 1132.26 | 71.09        | 765.21 | 176.28     | 1897.47 |  |  |  |

























PARK RIDGE TOWER B

## 2 BEDROOM APARTMENT 2C - TOWER B



| 15)/51      | LINUT NO | UNIT  | AREA