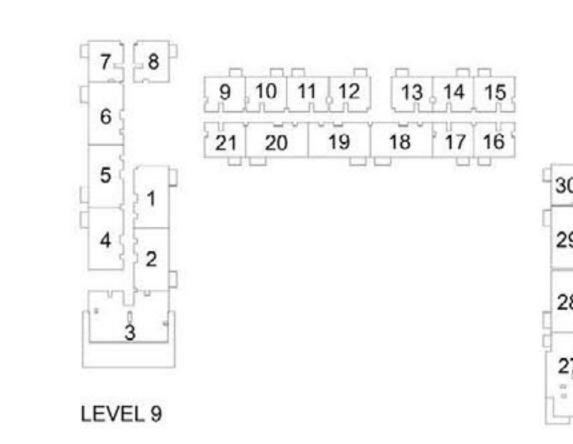

1.21  | 129.12 | 1389.83 |
|        | G05     | 87.77 | 944.75 | 39.80  | 428.40  | 127.57 | 1373.15 |
|        | G06     | 87.74 | 944.43 | 37.36  | 402.14  | 125.10 | 1346.57 |
|        | G15     | 87.44 | 941.20 | 37.06  | 398.91  | 124.50 | 1340.11 |
| GROUND | G16     | 87.32 | 939.90 | 37.44  | 403.00  | 124.76 | 1342.90 |
|        | G17     | 87.70 | 943.99 | 37.56  | 404.29  | 125.26 | 1348.28 |
|        | G19     | 87.60 | 942.92 | 36.69  | 394.93  | 124.29 | 1337.85 |
|        | G20     | 87.35 | 940.23 | 37.07  | 399.02  | 124.42 | 1339.25 |
|        | G21     | 88.13 | 948.62 | 37.67  | 405.48  | 125.80 | 1354.10 |
|        | G24     | 87.22 | 938.83 | 39.22  | 422.16  | 126.44 | 1360.99 |
|        | G25     | 87.54 | 942.27 | 39.22  | 422.16  | 126.76 | 1364.43 |

























PARK RIDGE TOWER B

## 2 BEDROOM APARTMENT 2B - TOWER B

| LEVEL   | UNIT NO | UNIT AREA |         | BALCONY AREA |        | TOTAL AREA |         |  |  |  |
|---------|---------|-----------|---------|--------------|--------|------------|---------|--|--|--|
| LEVEL   | ONIT NO | SQM       | SQFT.   | SQM.         | SQFT.  | SQM.       | SQFT.   |  |  |  |
| TOWER B |         |           |         |              |        |            |         |  |  |  |
| GROUND  | G03     | 105.93    | 1140.22 | 74.16        | 798.25 | 180.09     | 1938.47 |  |  |  |
|         | G04     | 105.19    | 1132.26 | 71.09        | 765.21 | 176.28     | 1897.47 |  |  |  |

























PARK RIDGE TOWER B

## 2 BEDROOM APARTMENT 2C - TOWER B



| 15)/51      | LINUT NO | UNIT  | AREA   | BAL