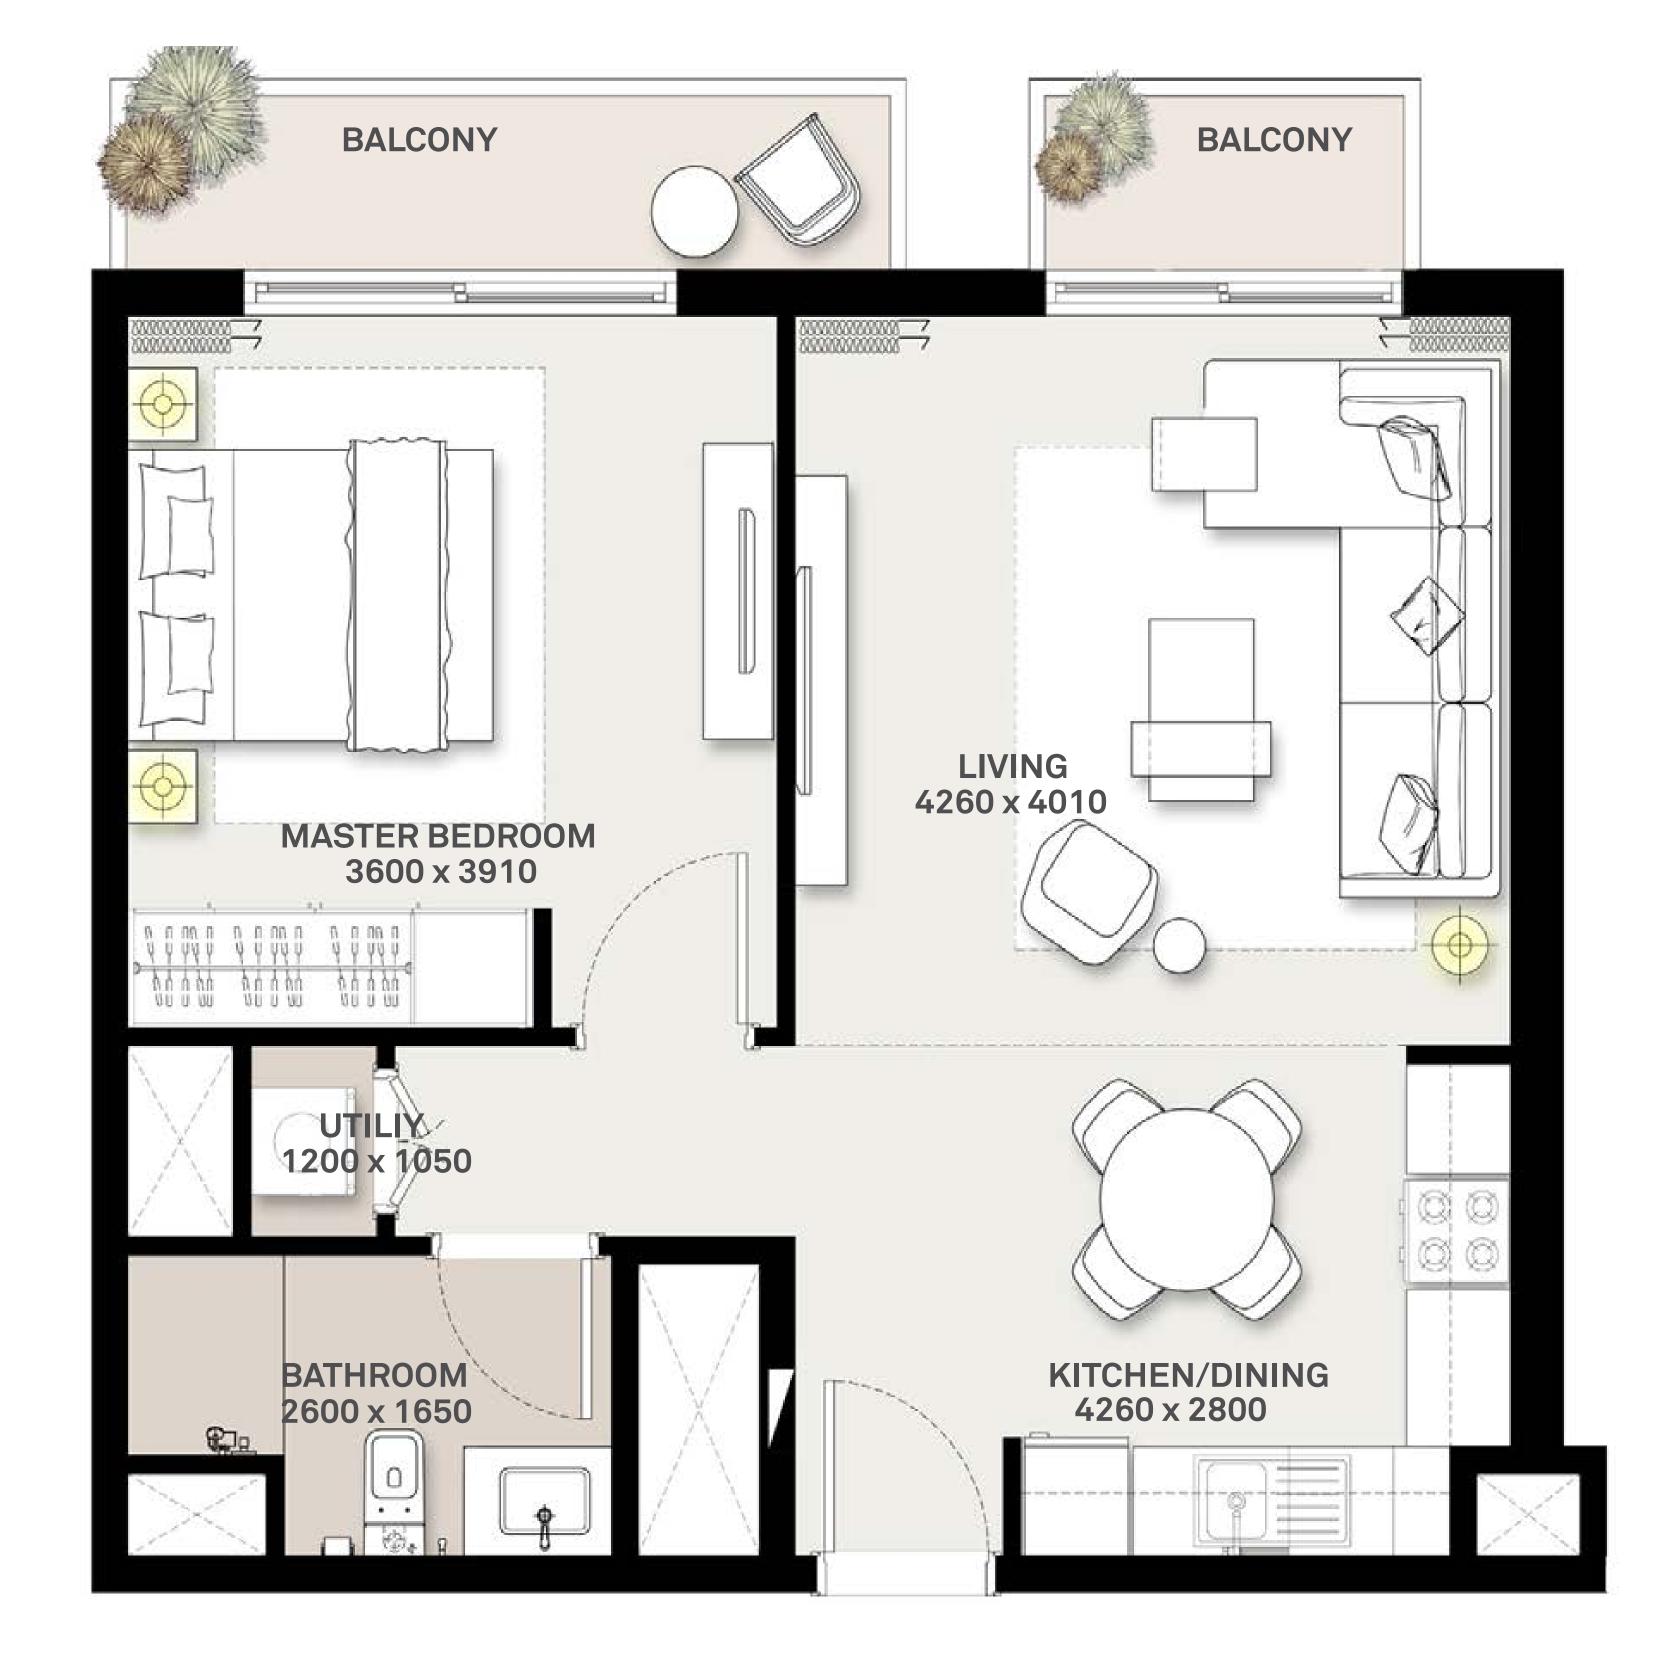

### 1 BEDROOM APARTMENT 1A&B - TOWER B

| LEVEL  | UNIT NO | UNIT AREA |        | BALCONY AREA |        | TOTAL AREA |      |
|--------|---------|-----------|--------|--------------|--------|------------|------|
| LEVEL  | ONIT NO | SQM       | SQFT.  | SQM.         | SQFT.  | SQM.       | SQF  |
|        | G07     | 56.54     | 608.59 | 25.01        | 269.21 | 81.55      | 877. |
|        | G08     | 56.88     | 612.25 | 26.15        | 281.48 | 83.03      | 893. |
|        | G09     | 56.10     | 603.86 | 24.94        | 268.45 | 81.04      | 872. |
|        | G10     | 56.41     | 607.19 | 24.15        | 259.95 | 80.56      | 867. |
| GROUND | G11     | 56.41     | 607.19 | 24.94        | 268.45 | 81.35      | 875. |
|        | G12     | 56.41     | 607.19 | 25.22        | 271.47 | 81.63      | 878. |
|        | G13     | 56.41     | 607.19 | 24.75        | 266.41 | 81.16      | 873. |
|        | G14     | 56.41     | 607.19 | 24.61        | 264.90 | 81.02      | 872. |
|        | G18     | 56.43     | 607.41 | 24.54        | 264.15 | 80.97      | 871. |