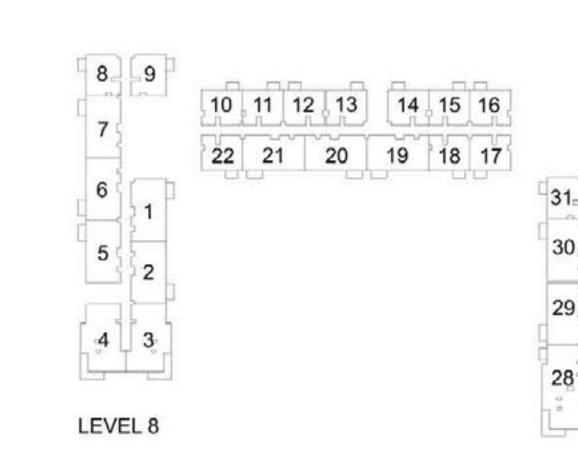

## 1 BEDROOM APARTMENT 1C - TOWER B

| LEVEL       | LINIT NO | UNIT  | AREA   | BALCON | NY AREA | TOTAL | L AREA |
|-------------|----------|-------|--------|--------|---------|-------|--------|
| LEVEL       | UNIT NO  | SQM   | SQFT.  | SQM.   | SQFT.   | SQM.  | SQFT.  |
|             |          |       | TOW    | ER B   |         |       |        |
| GROUND      | G26      | 56.31 | 606.12 | 25.40  | 273.40  | 81.71 | 879.52 |
|             | 108      | 56.06 | 603.42 | 3.99   | 42.95   | 60.05 | 646.37 |
| Ī           | 109      | 56.63 | 609.56 | 3.99   | 42.95   | 60.62 | 652.51 |
|             | 110      | 56.16 | 604.50 | 3.99   | 42.95   | 60.15 | 647.45 |
|             | 111      | 56.55 | 608.70 | 3.99   | 42.95   | 60.54 | 651.65 |
| Ī           | 112      | 56.88 | 612.25 | 3.99   | 42.95   | 60.87 | 655.20 |
| 15/51 04    | 115      | 56.41 | 607.19 | 3.99   | 42.95   | 60.40 | 650.14 |
| LEVEL 01    | 116      | 56.41 | 607.19 | 3.99   | 42.95   | 60.40 | 650.14 |
| Ī           | 117      | 56.41 | 607.19 | 3.99   | 42.95   | 60.40 | 650.14 |
|             | 118      | 56.41 | 607.19 | 3.99   | 42.95   | 60.40 | 650.14 |
|             | 122      | 56.43 | 607.41 | 3.99   | 42.95   | 60.42 | 650.36 |
| Ī           | 123      | 56.31 | 606.12 | 3.99   | 42.95   | 60.30 | 649.07 |
| Ì           | 131      | 56.31 | 606.12 | 3.99   | 42.95   | 60.30 | 649.07 |
|             | 208      | 56.06 | 603.42 | 3.99   | 42.95   | 60.05 | 646.37 |
|             | 209      | 56.63 | 609.56 | 3.99   | 42.95   | 60.62 | 652.51 |
|             | 210      | 56.16 | 604.50 | 3.99   | 42.95   | 60.15 | 647.45 |
|             | 211      | 56.55 | 608.70 | 3.99   | 42.95   | 60.54 | 651.65 |
|             | 212      | 56.88 | 612.25 | 3.99   | 42.95   | 60.87 | 655.20 |
| . =         | 215      | 56.41 | 607.19 | 3.99   | 42.95   | 60.40 | 650.14 |
| LEVEL 02-07 | 216      | 56.41 | 607.19 | 3.99   | 42.95   | 60.40 | 650.14 |
|             | 217      | 56.41 | 607.19 | 3.99   | 42.95   | 60.40 | 650.14 |
|             | 218      | 56.41 | 607.19 | 3.99   | 42.95   | 60.40 | 650.14 |
|             | 222      | 56.43 | 607.41 | 3.99   | 42.95   | 60.42 | 650.36 |
|             | 223      | 56.31 | 606.12 | 3.99   | 42.95   | 60.30 | 649.07 |
|             | 231      | 56.31 | 606.12 | 3.99   | 42.95   | 60.30 | 649.07 |
|             | 808      | 56.06 | 603.42 | 3.99   | 42.95   | 60.05 | 646.37 |
|             | 810      | 56.16 | 604.50 | 3.99   | 42.95   | 60.15 | 647.45 |
|             | 811      | 56.55 | 608.70 | 3.99   | 42.95   | 60.54 | 651.65 |
|             | 812      | 56.88 | 612.25 | 3.99   | 42.95   | 60.87 | 655.20 |
| 3           | 815      | 56.41 | 607.19 | 3.99   | 42.95   | 60.40 | 650.14 |
| LEVEL 08    | 816      | 56.41 | 607.19 | 3.99   | 42.95   | 60.40 | 650.14 |
|             | 817      | 56.41 | 607.19 | 3.99   | 42.95   | 60.40 | 650.14 |
|             | 818      | 56.41 | 607.19 | 3.99   | 42.95   | 60.40 | 650.14 |
|             | 822      | 56.43 | 607.41 | 3.99   | 42.95   | 60.42 | 650.36 |
|             | 823      | 56.31 | 606.12 | 3.99   | 42.95   | 60.30 | 649.07 |
|             | 831      | 56.31 | 606.12 | 3.99   | 42.95   | 60.30 | 649.07 |

### 1 BEDROOM APARTMENT 1C - TOWER B

| LEVEL     | LIBUT NO | UNIT  | AREA   | BALCON | IY AREA | TOTAL | AREA   |
|-----------|----------|-------|--------|--------|---------|-------|--------|
| LEVEL     | UNIT NO  | SQM   | SQFT.  | SQM.   | SQFT.   | SQM.  | SQFT.  |
|           | 907      | 56.06 | 603.42 | 3.99   | 42.95   | 60.05 | 646.37 |
|           | 908      | 56.63 | 609.56 | 3.99   | 42.95   | 60.62 | 652.51 |
|           | 909      | 56.16 | 604.50 | 3.99   | 42.95   | 60.15 | 647.45 |
|           | 910      | 56.55 | 608.70 | 3.99   | 42.95   | 60.54 | 651.65 |
|           | 911      | 56.88 | 612.25 | 3.99   | 42.95   | 60.87 | 655.20 |
| LEVEL 09  | 914      | 56.41 | 607.19 | 3.99   | 42.95   | 60.40 | 650.14 |
|           | 915      | 56.41 | 607.19 | 3.99   | 42.95   | 60.40 | 650.14 |
|           | 916      | 56.41 | 607.19 | 3.99   | 42.95   | 60.40 | 650.14 |
|           | 917      | 56.41 | 607.19 | 3.99   | 42.95   | 60.40 | 650.14 |
|           | 921      | 56.43 | 607.41 | 3.99   | 42.95   | 60.42 | 650.36 |
|           | 930      | 56.31 | 606.12 | 3.99   | 42.95   | 60.30 | 649.07 |
|           | 1007     | 56.06 | 603.42 | 3.99   | 42.95   | 60.05 | 646.37 |
|           | 1008     | 56.63 | 609.56 | 3.99   | 42.95   | 60.62 | 652.51 |
|           | 1009     | 56.16 | 604.50 | 3.99   | 42.95   | 60.15 | 647.45 |
|           | 1010     | 56.55 | 608.70 | 3.99   | 42.95   | 60.54 | 651.65 |
|           | 1011     | 56.88 | 612.25 | 3.99   | 42.95   | 60.87 | 655.20 |
| 151/51 40 | 1014     | 56.41 | 607.19 | 3.99   | 42.95   | 60.40 | 650.14 |
| 1         | 1015     | 56.41 | 607.19 | 3.99   | 42.95   | 60.40 | 650.14 |
|           | 1016     | 56.41 | 607.19 | 3.99   | 42.95   | 60.40 | 650.14 |
|           | 1017     | 56.41 | 607.19 | 3.99   | 42.95   | 60.40 | 650.14 |
|           | 1021     | 56.43 | 607.41 | 3.99   | 42.95   | 60.42 | 650.36 |
|           | 1022     | 56.31 | 606.12 | 3.99   | 42.95   | 60.30 | 649.07 |
|           | 1030     | 56.31 | 606.12 | 3.99   | 42.95   | 60.30 | 649.07 |
|           | 1101     | 56.16 | 604.50 | 3.99   | 42.95   | 60.15 | 647.45 |
|           | 1102     | 56.55 | 608.70 | 3.99   | 42.95   | 60.54 | 651.65 |
|           | 1103     | 56.88 | 612.25 | 3.99   | 42.95   | 60.87 | 655.20 |
|           | 1106     | 56.41 | 607.19 | 3.99   | 42.95   | 60.40 | 650.14 |
| LEVEL 11  | 1107     | 56.41 | 607.19 | 3.99   | 42.95   | 60.40 | 650.14 |
|           | 1108     | 56.41 | 607.19 | 3.99   | 42.95   | 60.40 | 650.14 |
|           | 1109     | 56.41 | 607.19 | 3.99   | 42.95   | 60.40 | 650.14 |
|           | 1113     | 56.43 | 607.41 | 3.99   | 42.95   | 60.42 | 650.36 |
|           | 1122     | 56.31 | 606.12 | 3.99   | 42.95   | 60.30 | 649.07 |
|           | 1201     | 56.16 | 604.50 | 3.99   | 42.95   | 60.15 | 647.45 |
|           | 1202     | 56.55 | 608.70 | 3.99   | 42.95   | 60.54 | 651.65 |
|           | 1203     | 56.88 | 612.25 | 3.99   | 42.95   | 60.87 | 655.20 |
|           | 1206     | 56.41 | 607.19 | 3.99   | 42.95   | 60.40 | 650.14 |
| 15151 40  | 1207     | 56.41 | 607.19 | 3.99   | 42.95   | 60.40 | 650.14 |
| LEVEL 12  | 1208     | 56.41 | 607.19 | 3.99   | 42.95   | 60.40 | 650.14 |
|           | 1209     | 56.41 | 607.19 | 3.99   | 42.95   | 60.40 | 650.14 |
|           | 1213     | 56.43 | 607.41 | 3.99   | 42.95   | 60.42 | 650.36 |
|           | 1214     | 56.31 | 606.12 | 3.99   | 42.95   | 60.30 | 649.07 |
|           | 1222     | 56.31 | 606.12 | 3.99   | 42.95   | 60.30 | 649.07 |