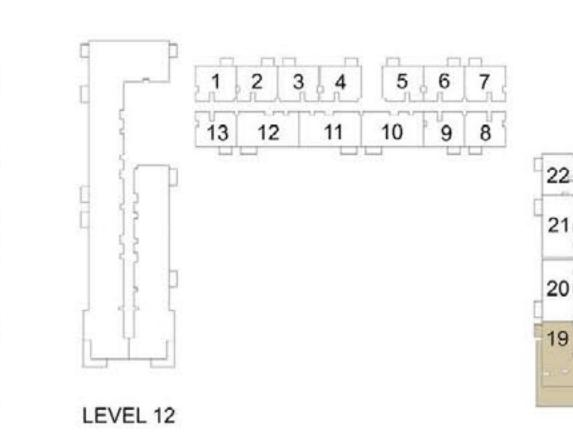

### 2 BEDROOM APARTMENT 2C - TOWER B

| LEVEL     | LINUTAGO | UNIT  | AREA   | BALCON | IY AREA | TOTA  | LAREA   |
|-----------|----------|-------|--------|--------|---------|-------|---------|
| LEVEL     | UNIT NO  | SQM   | SQFT.  | SQM.   | SQFT.   | SQM.  | SQFT.   |
|           | 901      | 87.62 | 943.13 | 5.18   | 55.76   | 92.80 | 998.89  |
|           | 902      | 88.13 | 948.62 | 5.18   | 55.76   | 93.31 | 1004.38 |
|           | 904      | 87.77 | 944.75 | 5.18   | 55.76   | 92.95 | 1000.51 |
|           | 905      | 87.74 | 944.43 | 5.18   | 55.76   | 92.92 | 1000.19 |
|           | 906      | 87.23 | 938.94 | 5.18   | 55.76   | 92.41 | 994.70  |
|           | 918      | 87.44 | 941.20 | 5.18   | 55.76   | 92.62 | 996.96  |
| LEVEL 09  | 919      | 87.32 | 939.90 | 5.18   | 55.76   | 92.50 | 995.66  |
|           | 920      | 87.70 | 943.99 | 5.18   | 55.76   | 92.88 | 999.75  |
|           | 923      | 87.60 | 942.92 | 5.18   | 55.76   | 92.78 | 998.68  |
|           | 924      | 87.35 | 940.23 | 5.18   | 55.76   | 92.53 | 995.99  |
|           | 925      | 88.13 | 948.62 | 5.18   | 55.76   | 93.31 | 1004.38 |
|           | 928      | 87.22 | 938.83 | 5.18   | 55.76   | 92.40 | 994.59  |
|           | 929      | 87.54 | 942.27 | 5.18   | 55.76   | 92.72 | 998.03  |
|           | 1001     | 87.62 | 943.13 | 5.18   | 55.76   | 92.80 | 998.89  |
|           | 1002     | 88.13 | 948.62 | 5.18   | 55.76   | 93.31 | 1004.38 |
|           | 1004     | 87.77 | 944.75 | 5.18   | 55.76   | 92.95 | 1000.51 |
|           | 1005     | 87.74 | 944.43 | 5.18   | 55.76   | 92.92 | 1000.19 |
|           | 1006     | 87.23 | 938.94 | 5.18   | 55.76   | 92.41 | 994.70  |
|           | 1018     | 87.44 | 941.20 | 5.18   | 55.76   | 92.62 | 996.96  |
|           | 1019     | 87.32 | 939.90 | 5.18   | 55.76   | 92.50 | 995.66  |
|           | 1020     | 87.70 | 943.99 | 5.18   | 55.76   | 92.88 | 999.75  |
| 15)/51 10 | 1023     | 87.60 | 942.92 | 5.18   | 55.76   | 92.78 | 998.68  |
| LEVEL 10  | 1024     | 87.35 | 940.23 | 5.18   | 55.76   | 92.53 | 995.99  |
|           | 1025     | 88.13 | 948.62 | 5.18   | 55.76   | 93.31 | 1004.38 |
|           | 1028     | 87.22 | 938.83 | 5.18   | 55.76   | 92.40 | 994.59  |
|           | 1029     | 87.54 | 942.27 | 5.18   | 55.76   | 92.72 | 998.03  |
|           | 1110     | 87.44 | 941.20 | 5.18   | 55.76   | 92.62 | 996.96  |
|           | 1111     | 87.32 | 939.90 | 5.18   | 55.76   | 92.50 | 995.66  |
|           | 1112     | 87.68 | 943.78 | 5.18   | 55.76   | 92.86 | 999.54  |
| LEVEL 44  | 1115     | 87.60 | 942.92 | 5.18   | 55.76   | 92.78 | 998.68  |
| LEVEL 11  | 1116     | 87.35 | 940.23 | 5.18   | 55.76   | 92.53 | 995.99  |
|           | 1117     | 88.13 | 948.62 | 5.18   | 55.76   | 93.31 | 1004.38 |
|           | 1120     | 87.23 | 938.94 | 5.18   | 55.76   | 92.41 | 994.70  |
|           | 1121     | 87.54 | 942.27 | 5.18   | 55.76   | 92.72 | 998.03  |
|           | 1210     | 87.44 | 941.20 | 5.18   | 55.76   | 92.62 | 996.96  |
|           | 1211     | 87.32 | 939.90 | 5.18   | 55.76   | 92.50 | 995.66  |
|           | 1212     | 87.68 | 943.78 | 5.18   | 55.76   | 92.86 | 999.54  |
| LEVEL 40  | 1215     | 87.60 | 942.92 | 5.18   | 55.76   | 92.78 | 998.68  |
| LEVEL 12  | 1216     | 87.35 | 940.23 | 5.18   | 55.76   | 92.53 | 995.99  |
|           | 1217     | 88.13 | 948.62 | 5.18   | 55.76   | 93.31 | 1004.38 |
|           | 1220     | 87.23 | 938.94 | 5.18   | 55.76   | 92.41 | 994.70  |
|           | 1221     | 87.54 | 942.27 | 5.18   | 55.76   | 92.72 | 998.03  |

PARK RIDGE TOWER B

## 2 BEDROOM APARTMENT 2D - TOWER B

| LEVEL       | UNIT NO | UNIT   | UNIT AREA |       | BALCONY AREA |        | AREA    |  |
|-------------|---------|--------|-----------|-------|--------------|--------|---------|--|
| LEVEL       | UNIT NO | SQM    | SQFT.     | SQM.  | SQFT.        | SQM.   | SQFT.   |  |
| GROUND      | TOWER B |        |           |       |              |        |         |  |
| LEVEL 01    | 103     | 105.93 | 1140.22   | 13.41 | 144.34       | 119.34 | 1284.56 |  |
| LEVEL 01    | 104     | 105.19 | 1132.26   | 13.50 | 145.31       | 118.69 | 1277.57 |  |
| LEVEL 02 07 | 203     | 105.93 | 1140.22   | 13.41 | 144.34       | 119.34 | 1284.56 |  |
| LEVEL 02-07 | 204     | 105.19 | 1132.26   | 13.50 | 145.31       | 118.69 | 1277.57 |  |
| LEVEL OR    | 803     | 105.93 | 1140.22   | 13.41 | 144.34       | 119.34 | 1284.56 |  |
| LEVEL 08    | 804     | 105.19 | 1132.26   | 13.50 | 145.31       | 118.69 | 1277.57 |  |

LEVEL 11

PARK RIDGE TOWER B