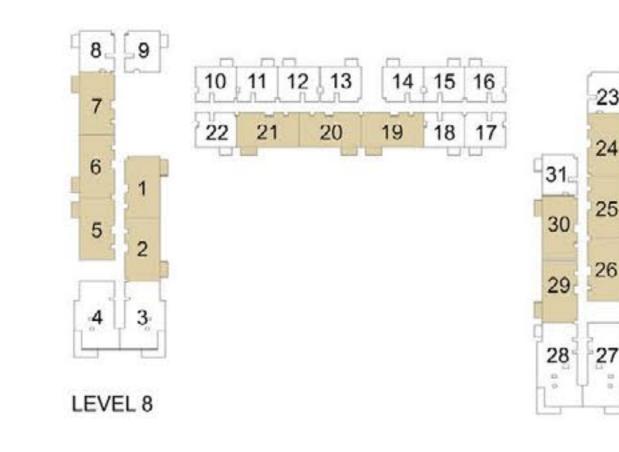

## 1 BEDROOM APARTMENT 1C - TOWER B

| LEVEL       | LINIT NO | UNIT  | AREA   | BALCON | NY AREA | TOTAL | L AREA |
|-------------|----------|-------|--------|--------|---------|-------|--------|
| LEVEL       | UNIT NO  | SQM   | SQFT.  | SQM.   | SQFT.   | SQM.  | SQFT.  |
|             |          |       | TOW    | ER B   |         |       |        |
| GROUND      | G26      | 56.31 | 606.12 | 25.40  | 273.40  | 81.71 | 879.52 |
|             | 108      | 56.06 | 603.42 | 3.99   | 42.95   | 60.05 | 646.37 |
| Ī           | 109      | 56.63 | 609.56 | 3.99   | 42.95   | 60.62 | 652.51 |
|             | 110      | 56.16 | 604.50 | 3.99   | 42.95   | 60.15 | 647.45 |
|             | 111      | 56.55 | 608.70 | 3.99   | 42.95   | 60.54 | 651.65 |
| Ī           | 112      | 56.88 | 612.25 | 3.99   | 42.95   | 60.87 | 655.20 |
| 15/51 04    | 115      | 56.41 | 607.19 | 3.99   | 42.95   | 60.40 | 650.14 |
| LEVEL 01    | 116      | 56.41 | 607.19 | 3.99   | 42.95   | 60.40 | 650.14 |
| Ī           | 117      | 56.41 | 607.19 | 3.99   | 42.95   | 60.40 | 650.14 |
|             | 118      | 56.41 | 607.19 | 3.99   | 42.95   | 60.40 | 650.14 |
|             | 122      | 56.43 | 607.41 | 3.99   | 42.95   | 60.42 | 650.36 |
| Ī           | 123      | 56.31 | 606.12 | 3.99   | 42.95   | 60.30 | 649.07 |
| Ì           | 131      | 56.31 | 606.12 | 3.99   | 42.95   | 60.30 | 649.07 |
|             | 208      | 56.06 | 603.42 | 3.99   | 42.95   | 60.05 | 646.37 |
|             | 209      | 56.63 | 609.56 | 3.99   | 42.95   | 60.62 | 652.51 |
|             | 210      | 56.16 | 604.50 | 3.99   | 42.95   | 60.15 | 647.45 |
|             | 211      | 56.55 | 608.70 | 3.99   | 42.95   | 60.54 | 651.65 |
|             | 212      | 56.88 | 612.25 | 3.99   | 42.95   | 60.87 | 655.20 |
| . =         | 215      | 56.41 | 607.19 | 3.99   | 42.95   | 60.40 | 650.14 |
| LEVEL 02-07 | 216      | 56.41 | 607.19 | 3.99   | 42.95   | 60.40 | 650.14 |
|             | 217      | 56.41 | 607.19 | 3.99   | 42.95   | 60.40 | 650.14 |
|             | 218      | 56.41 | 607.19 | 3.99   | 42.95   | 60.40 | 650.14 |
|             | 222      | 56.43 | 607.41 | 3.99   | 42.95   | 60.42 | 650.36 |
|             | 223      | 56.31 | 606.12 | 3.99   | 42.95   | 60.30 | 649.07 |
|             | 231      | 56.31 | 606.12 | 3.99   | 42.95   | 60.30 | 649.07 |
|             | 808      | 56.06 | 603.42 | 3.99   | 42.95   | 60.05 | 646.37 |
|             | 810      | 56.16 | 604.50 | 3.99   | 42.95   | 60.15 | 647.45 |
|             | 811      | 56.55 | 608.70 | 3.99   | 42.95   | 60.54 | 651.65 |
|             | 812      | 56.88 | 612.25 | 3.99   | 42.95   | 60.87 | 655.20 |
| 3           | 815      | 56.41 | 607.19 | 3.99   | 42.95   | 60.40 | 650.14 |
| LEVEL 08    | 816      | 56.41 | 607.19 | 3.99   | 42.95   | 60.40 | 650.14 |
|             | 817      | 56.41 | 607.19 | 3.99   | 42.95   | 60.40 | 650.14 |
|             | 818      | 56.41 | 607.19 | 3.99   | 42.95   | 60.40 | 650.14 |
|             | 822      | 56.43 | 607.41 | 3.99   | 42.95   | 60.42 | 650.36 |
|             | 823      | 56.31 | 606.12 | 3.99   | 42.95   | 60.30 | 649.07 |
|             | 831      | 56.31 | 606.12 | 3.99   | 42.95   | 60.30 | 649.07 |