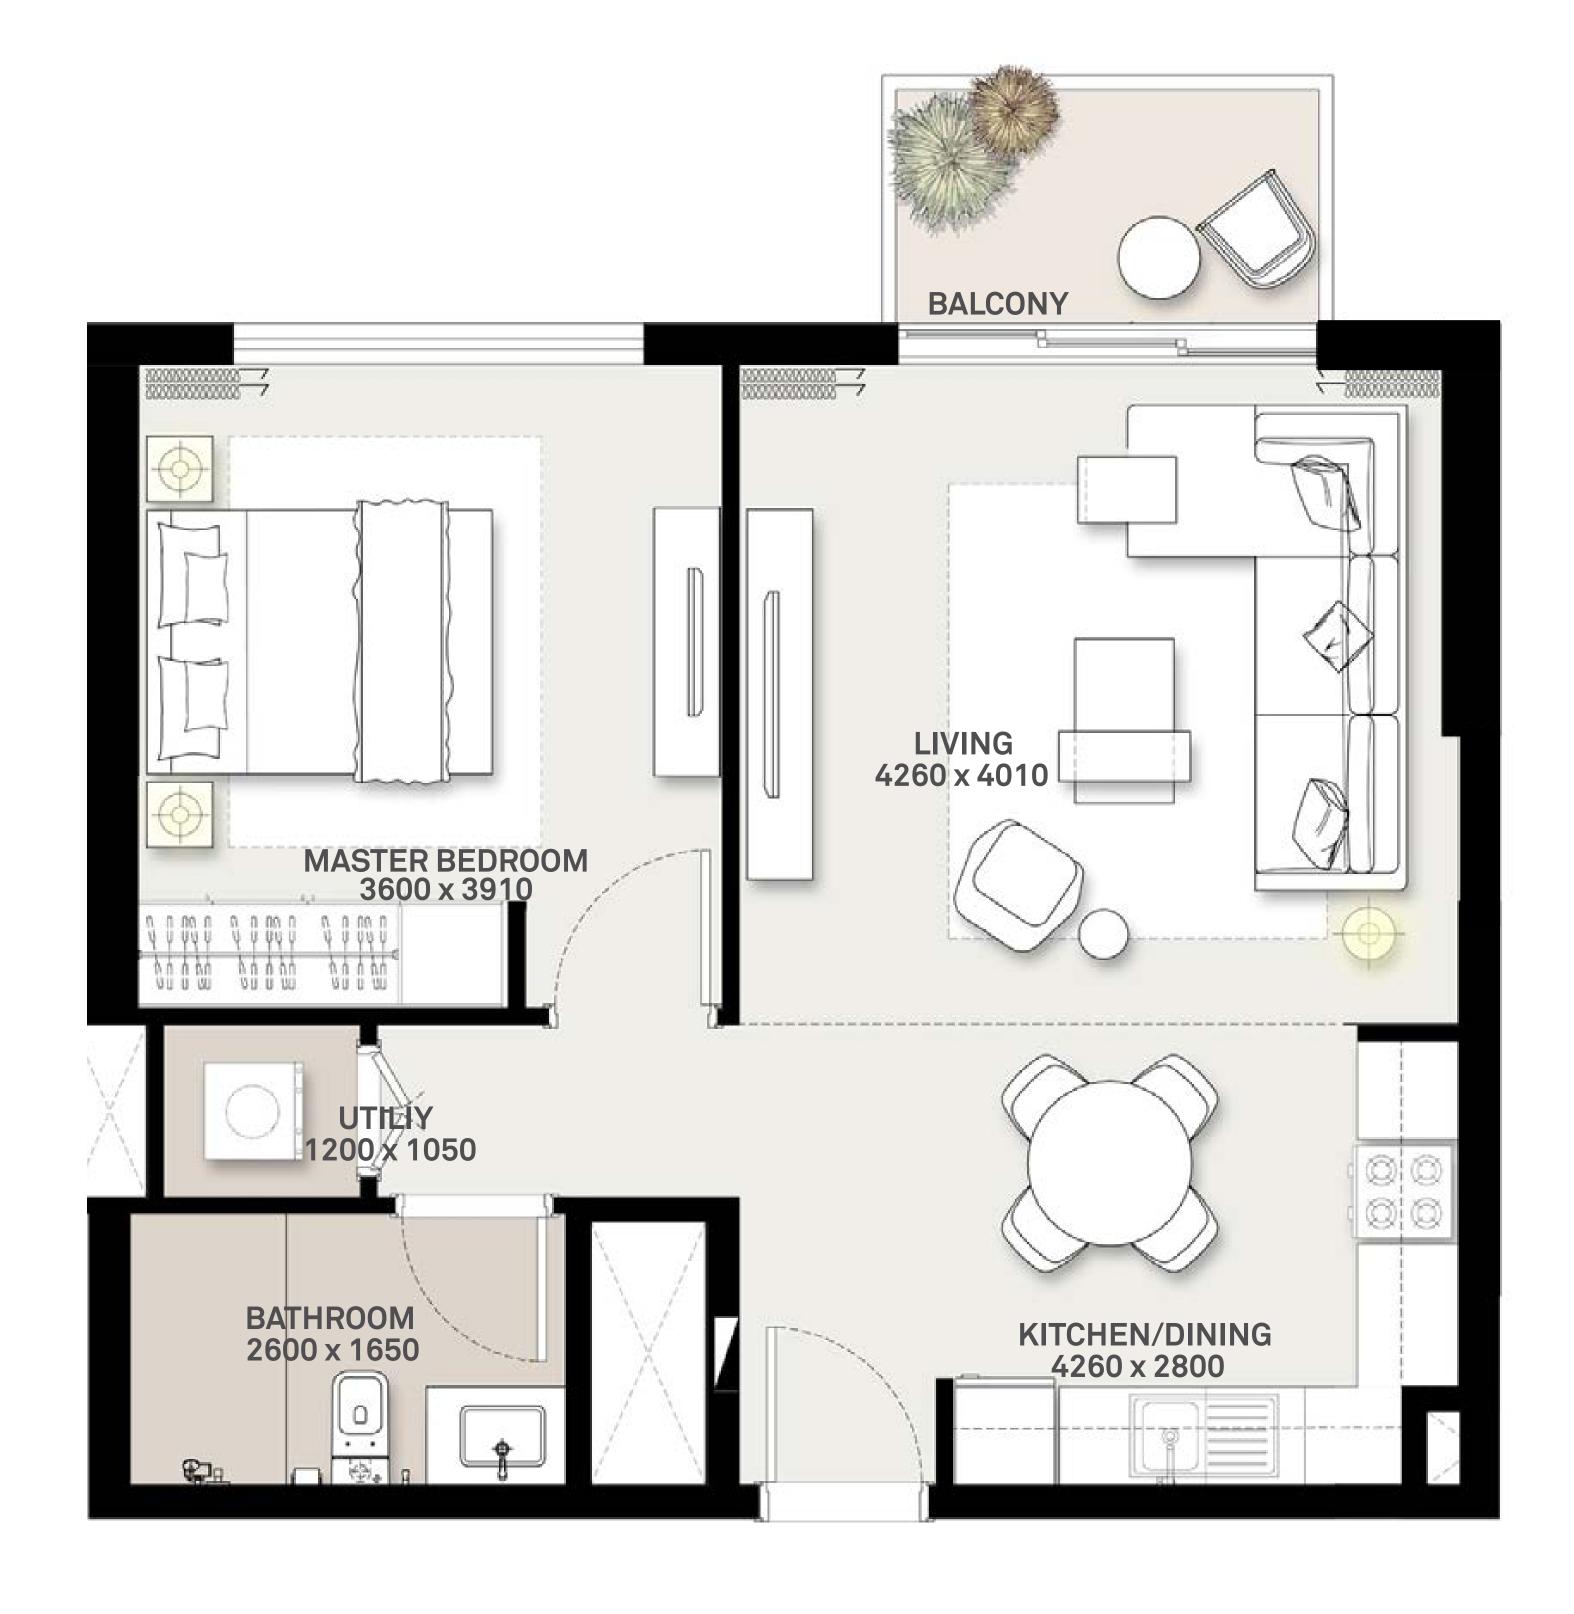

### 1 BEDROOM APARTMENT 1A&B - TOWER B

| LEVEL  | UNIT NO | UNIT AREA |        | BALCONY AREA |        | TOTAL AREA |      |
|--------|---------|-----------|--------|--------------|--------|------------|------|
| LEVEL  | ONIT NO | SQM       | SQFT.  | SQM.         | SQFT.  | SQM.       | SQF  |
|        | G07     | 56.54     | 608.59 | 25.01        | 269.21 | 81.55      | 877. |
|        | G08     | 56.88     | 612.25 | 26.15        | 281.48 | 83.03      | 893. |
|        | G09     | 56.10     | 603.86 | 24.94        | 268.45 | 81.04      | 872. |
|        | G10     | 56.41     | 607.19 | 24.15        | 259.95 | 80.56      | 867. |
| GROUND | G11     | 56.41     | 607.19 | 24.94        | 268.45 | 81.35      | 875. |
|        | G12     | 56.41     | 607.19 | 25.22        | 271.47 | 81.63      | 878. |
|        | G13     | 56.41     | 607.19 | 24.75        | 266.41 | 81.16      | 873. |
|        | G14     | 56.41     | 607.19 | 24.61        | 264.90 | 81.02      | 872. |
|        | G18     | 56.43     | 607.41 | 24.54        | 264.15 | 80.97      | 871. |