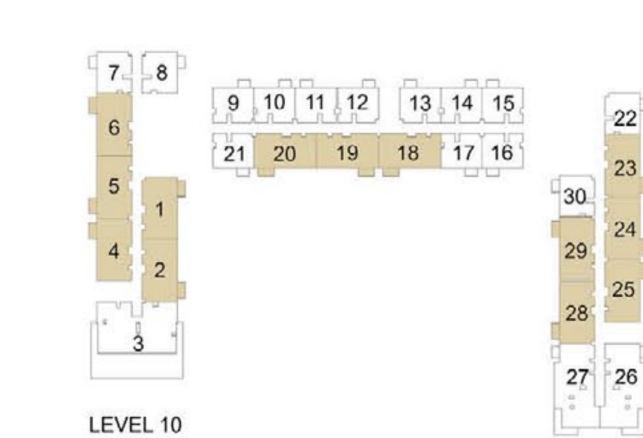

LEVEL 11

PARK RIDGE TOWER B

## 3 BEDROOM APARTMENT 3 A - TOWER B

| LEVEL  | UNIT AREA |        | BALCON  | NY AREA | TOTAL AREA |        |         |  |  |
|--------|-----------|--------|---------|---------|------------|--------|---------|--|--|
|        | UNIT NO   | SQM    | SQFT.   | SQM.    | SQFT.      | SQM.   | SQFT.   |  |  |
|        | TOWER B   |        |         |         |            |        |         |  |  |
| GROUND | G22       | 130.39 | 1403.51 | 73.54   | 791.58     | 203.93 | 2195.09 |  |  |
|        | G23       | 130.79 | 1407.81 | 76.97   | 828.50     | 207.76 | 2236.31 |  |  |