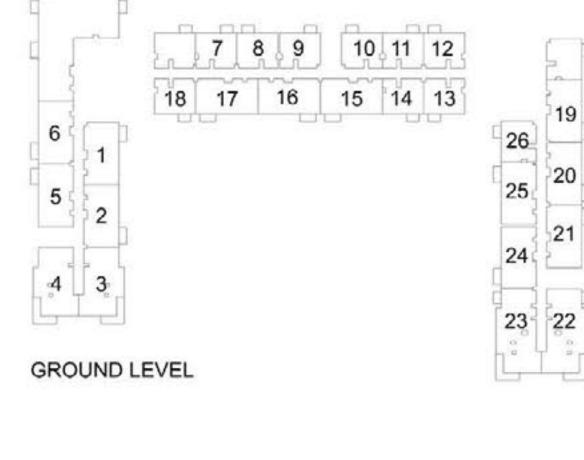

4.38 |
|           | 1120     | 87.23 | 938.94 | 5.18   | 55.76   | 92.41 | 994.70  |
|           | 1121     | 87.54 | 942.27 | 5.18   | 55.76   | 92.72 | 998.03  |
|           | 1210     | 87.44 | 941.20 | 5.18   | 55.76   | 92.62 | 996.96  |
|           | 1211     | 87.32 | 939.90 | 5.18   | 55.76   | 92.50 | 995.66  |
|           | 1212     | 87.68 | 943.78 | 5.18   | 55.76   | 92.86 | 999.54  |
| LEVEL 40  | 1215     | 87.60 | 942.92 | 5.18   | 55.76   | 92.78 | 998.68  |
| LEVEL 12  | 1216     | 87.35 | 940.23 | 5.18   | 55.76   | 92.53 | 995.99  |
|           | 1217     | 88.13 | 948.62 | 5.18   | 55.76   | 93.31 | 1004.38 |
|           | 1220     | 87.23 | 938.94 | 5.18   | 55.76   | 92.41 | 994.70  |
|           | 1221     | 87.54 | 942.27 | 5.18   | 55.76   | 92.72 | 998.03  |























PARK RIDGE TOWER B

## 2 BEDROOM APARTMENT 2D - TOWER B

| LEVEL       | UNIT NO | UNIT   | UNIT AREA |       | BALCONY AREA |        | AREA    |  |
|-------------|---------|--------|-----------|-------|--------------|--------|---------|--|
| LEVEL       | UNIT NO | SQM    | SQFT.     | SQM.  | SQFT.        | SQM.   | SQFT.   |  |
| GROUND      | TOWER B |        |           |       |              |        |         |  |
| LEVEL 01    | 103     | 105.93 | 1140.22   | 13.41 | 144.34       | 119.34 | 1284.56 |  |
| LEVEL 01    | 104     | 105.19 | 1132.26   | 13.50 | 145.31       | 118.69 | 1277.57 |  |
| LEVEL 02 07 | 203     | 105.93 | 1140.22   | 13.41 | 144.34       | 119.34 | 1284.56 |  |
| LEVEL 02-07 | 204     | 105.19 | 1132.26   | 13.50 | 145.31       | 118.69 |