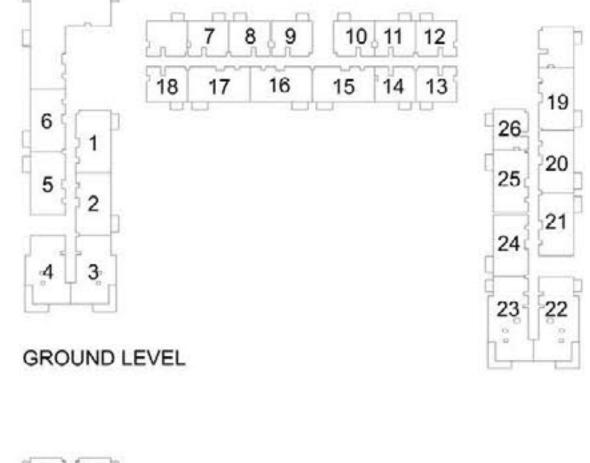

### 1 BEDROOM APARTMENT 1A&B - TOWER B

| LEVEL  | UNIT NO | UNIT AREA |        | BALCONY AREA |        | TOTAL AREA |      |
|--------|---------|-----------|--------|--------------|--------|------------|------|
| LEVEL  | ONIT NO | SQM       | SQFT.  | SQM.         | SQFT.  | SQM.       | SQF  |
|        | G07     | 56.54     | 608.59 | 25.01        | 269.21 | 81.55      | 877. |
|        | G08     | 56.88     | 612.25 | 26.15        | 281.48 | 83.03      | 893. |
|        | G09     | 56.10     | 603.86 | 24.94        | 268.45 | 81.04      | 872. |
|        | G10     | 56.41     | 607.19 | 24.15        | 259.95 | 80.56      | 867. |
| GROUND | G11     | 56.41     | 607.19 | 24.94        | 268.45 | 81.35      | 875. |
|        | G12     | 56.41     | 607.19 | 25.22        | 271.47 | 81.63      | 878. |
|        | G13     | 56.41     | 607.19 | 24.75        | 266.41 | 81.16      | 873. |
|        | G14     | 56.41     | 607.19 | 24.61        | 264.90 | 81.02      | 872. |
|        | G18     | 56.43     | 607.41 | 24.54        | 264.15 | 80.97      | 871. |