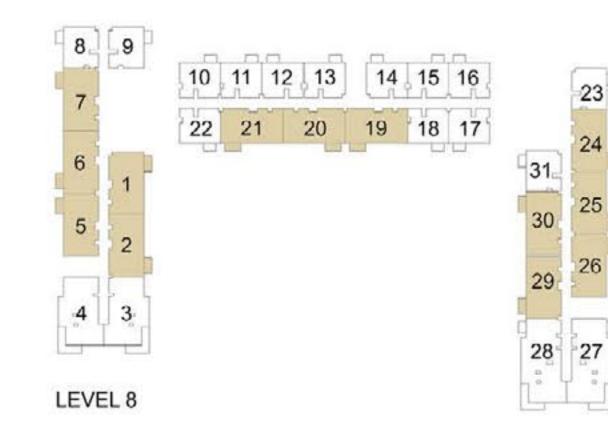

PARK RIDGE TOWER B

## 1 BEDROOM APARTMENT 1C - TOWER B

| LEVEL       | LINIT NO | UNIT  | AREA   | BALCON | NY AREA | TOTAL | L AREA |
|-------------|----------|-------|--------|--------|---------|-------|--------|
| LEVEL       | UNIT NO  | SQM   | SQFT.  | SQM.   | SQFT.   | SQM.  | SQFT.  |
|             |          |       | TOW    | ER B   |         |       |        |
| GROUND      | G26      | 56.31 | 606.12 | 25.40  | 273.40  | 81.71 | 879.52 |
|             | 108      | 56.06 | 603.42 | 3.99   | 42.95   | 60.05 | 646.37 |
| Ī           | 109      | 56.63 | 609.56 | 3.99   | 42.95   | 60.62 | 652.51 |
|             | 110      | 56.16 | 604.50 | 3.99   | 42.95   | 60.15 | 647.45 |
|             | 111      | 56.55 | 608.70 | 3.99   | 42.95   | 60.54 | 651.65 |
| Ī           | 112      | 56.88 | 612.25 | 3.99   | 42.95   | 60.87 | 655.20 |
| 15/51 04    | 115      | 56.41 | 607.19 | 3.99   | 42.95   | 60.40 | 650.14 |
| LEVEL 01    | 116      | 56.41 | 607.19 | 3.99   | 42.95   | 60.40 | 650.14 |
| Ī           | 117      | 56.41 | 607.19 | 3.99   | 42.95   | 60.40 | 650.14 |
|             | 118      | 56.41 | 607.19 | 3.99   | 42.95   | 60.40 | 650.14 |
|             | 122      | 56.43 | 607.41 | 3.99   | 42.95   | 60.42 | 650.36 |
| Ī           | 123      | 56.31 | 606.12 | 3.99   | 42.95   | 60.30 | 649.07 |
| Ì           | 131      | 56.31 | 606.12 | 3.99   | 42.95   | 60.30 | 649.07 |
|             | 208      | 56.06 | 603.42 | 3.99   | 42.95   | 60.05 | 646.37 |
|             | 209      | 56.63 | 609.56 | 3.99   | 42.95   | 60.62 | 652.51 |
|             | 210      | 56.16 | 604.50 | 3.99   | 42.95   | 60.15 | 647.45 |
|             | 211      | 56.55 | 608.70 | 3.99   | 42.95   | 60.54 | 651.65 |
|             | 212      | 56.88 | 612.25 | 3.99   | 42.95   | 60.87 | 655.20 |
| . =         | 215      | 56.41 | 607.19 | 3.99   | 42.95   | 60.40 | 650.14 |
| LEVEL 02-07 | 216      | 56.41 | 607.19 | 3.99   | 42.95   | 60.40 | 650.14 |
|             | 217      | 56.41 | 607.19 | 3.99   | 42.95   | 60.40 | 650.14 |
|             | 218      | 56.41 | 607.19 | 3.99   | 42.95   | 60.40 | 650.14 |
|             | 222      | 56.43 | 607.41 | 3.99   | 42.95   | 60.42 | 650.36 |
|             | 223      | 56.31 | 606.12 | 3.99   | 42.95   | 60.30 | 649.07 |
|             | 231      | 56.31 | 606.12 | 3.99   | 42.95   | 60.30 | 649.07 |
|             | 808      | 56.06 | 603.42 | 3.99   | 42.95   | 60.05 | 646.37 |
|             | 810      | 56.16 | 604.50 | 3.99   | 42.95   | 60.15 | 647.45 |
|             | 811      | 56.55 | 608.70 | 3.99   | 42.95   | 60.54 | 651.65 |
|             | 812      | 56.88 | 612.25 | 3.99   | 42.95   | 60.87 | 655.20 |
| 3           | 815      | 56.41 | 607.19 | 3.99   | 42.95   | 60.40 | 650.14 |
| LEVEL 08    | 816      | 56.41 | 607.19 | 3.99   | 42.95   | 60.40 | 650.14 |
|             | 817      | 56.41 | 607.19 | 3.99   | 42.95   | 60.40 | 650.14 |
|             | 818      | 56.41 | 607.19 | 3.99   | 42.95   | 60.40 | 650.14 |
|             | 822      | 56.43 | 607.41 | 3.99   | 42.95   | 60.42 | 650.36 |
|             | 823      | 56.31 | 606.12 | 3.99   | 42.95   | 60.30 | 649.07 |
|             | 831      | 56.31 | 606.12 | 3.99   | 42.95   | 60.30 | 649.07 |

### 1 BEDROOM APARTMENT 1C - TOWER B

| LEVEL     | LIBUT NO | UNIT  | AREA   | BALCON | IY AREA | TOTAL | AREA   |
|-----------|----------|-------|--------|--------|---------|-------|--------|
| LEVEL     | UNIT NO  | SQM   | SQFT.  | SQM.   | SQFT.   | SQM.  | SQFT.  |
|           | 907      | 56.06 | 603.42 | 3.99   | 42.95   | 60.05 | 646.37 |
|           | 908      | 56.63 | 609.56 | 3.99   | 42.95   | 60.62 | 652.51 |
|           | 909      | 56.16 | 604.50 | 3.99   | 42.95   | 60.15 | 647.45 |
|           | 910      | 56.55 | 608.70 | 3.99   | 42.95   | 60.54 | 651.65 |
|           | 911      | 56.88 | 612.25 | 3.99   | 42.95   | 60.87 | 655.20 |
| LEVEL 09  | 914      | 56.41 | 607.19 | 3.99   | 42.95   | 60.40 | 650.14 |
|           | 915      | 56.41 | 607.19 | 3.99   | 42.95   | 60.40 | 650.14 |
|           | 916      | 56.41 | 607.19 | 3.99   | 42.95   | 60.40 | 650.14 |
|           | 917      | 56.41 | 607.19 | 3.99   | 42.95   | 60.40 | 650.14 |
|           | 921      | 56.43 | 607.41 | 3.99   | 42.95   | 60.42 | 650.36 |
|           | 930      | 56.31 | 606.12 | 3.99   | 42.95   | 60.30 | 649.07 |
|           | 1007     | 56.06 | 603.42 | 3.99   | 42.95   | 60.05 | 646.37 |
|           | 1008     | 56.63 | 609.56 | 3.99   | 42.95   | 60.62 | 652.51 |
|           | 1009     | 56.16 | 604.50 | 3.99   | 42.95   | 60.15 | 647.45 |
|           | 1010     | 56.55 | 608.70 | 3.99   | 42.95   | 60.54 | 651.65 |
|           | 1011     | 56.88 | 612.25 | 3.99   | 42.95   | 60.87 | 655.20 |
| 151/51 40 | 1014     | 56.41 | 607.19 | 3.99   | 42.95   | 60.40 | 650.14 |
| 1         | 1015     | 56.41 | 607.19 | 3.99   | 42.95   | 60.40 | 650.14 |
|           | 1016     | 56.41 | 607.19 | 3.99   | 42.95   | 60.40 | 650.14 |
|           | 1017     | 56.41 | 607.19 | 3.99   | 42.95   | 60.40 | 650.14 |
|           | 1021     | 56.43 | 607.41 | 3.99   | 42.95   | 60.42 | 650.36 |
|           | 1022     | 56.31 | 606.12 | 3.99   | 42.95   | 60.30 | 649.07 |
|           | 1030     | 56.31 | 606.12 | 3.99   | 42.95   | 60.30 | 649.07 |
|           | 1101     | 56.16 | 604.50 | 3.99   | 42.95   | 60.15 | 647.45 |
|           | 1102     | 56.55 | 608.70 | 3.99   | 42.95   | 60.54 | 651.65 |
|           | 1103     | 56.88 | 612.25 | 3.99   | 42.95   | 60.87 | 655.20 |
|           | 1106     | 56.41 | 607.19 | 3.99   | 42.95   | 60.40 | 650.14 |
| LEVEL 11  | 1107     | 56.41 | 607.19 | 3.99   | 42.95   | 60.40 | 650.14 |
|           | 1108     | 56.41 | 607.19 | 3.99   | 42.95   | 60.40 | 650.14 |
|           | 1109     | 56.41 | 607.19 | 3.99   | 42.95   | 60.40 | 650.14 |
|           | 1113     | 56.43 | 607.41 | 3.99   | 42.95   | 60.42 | 650.36 |
|           | 1122     | 56.31 | 606.12 | 3.99   | 42.95   | 60.30 | 649.07 |
|           | 1201     | 56.16 | 604.50 | 3.99   | 42.95   | 60.15 | 647.45 |
|           | 1202     | 56.55 | 608.70 | 3.99   | 42.95   | 60.54 | 651.65 |
|           | 1203     | 56.88 | 612.25 | 3.99   | 42.95   | 60.87 | 655.20 |
|           | 1206     | 56.41 | 607.19 | 3.99   | 42.95   | 60.40 | 650.14 |
| 15151 40  | 1207     | 56.41 | 607.19 | 3.99   | 42.95   | 60.40 | 650.14 |
| LEVEL 12  | 1208     | 56.41 | 607.19 | 3.99   | 42.95   | 60.40 | 650.14 |
|           | 1209     | 56.41 | 607.19 | 3.99   | 42.95   | 60.40 | 650.14 |
|           | 1213     | 56.43 | 607.41 | 3.99   | 42.95   | 60.42 | 650.36 |
|           | 1214     | 56.31 | 606.12 | 3.99   | 42.95   | 60.30 | 649.07 |
|           | 1222     | 56.31 | 606.12 | 3.99   | 42.95   | 60.30 | 649.07 |