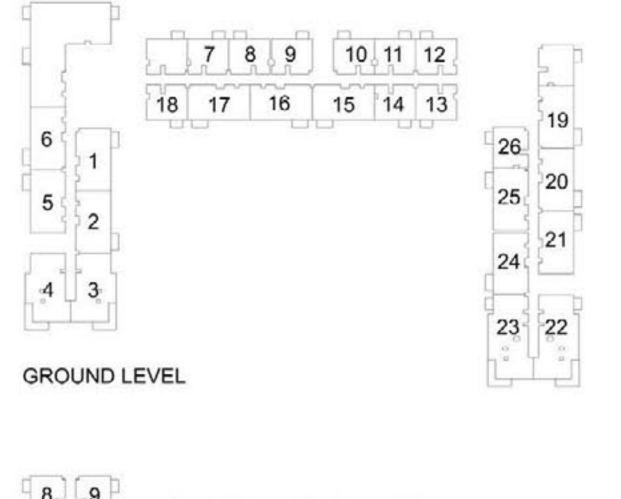

### 1 BEDROOM APARTMENT 1A&B - TOWER B

| LEVEL  | UNIT NO | UNIT AREA |        | BALCONY AREA |        | TOTAL AREA |      |
|--------|---------|-----------|--------|--------------|--------|------------|------|
| LEVEL  | ONIT NO | SQM       | SQFT.  | SQM.         | SQFT.  | SQM.       | SQF  |
|        | G07     | 56.54     | 608.59 | 25.01        | 269.21 | 81.55      | 877. |
|        | G08     | 56.88     | 612.25 | 26.15        | 281.48 | 83.03      | 893. |
|        | G09     | 56.10     | 603.86 | 24.94        | 268.45 | 81.04      | 872. |
|        | G10     | 56.41     | 607.19 | 24.15        | 259.95 | 80.56      | 867. |
| GROUND | G11     | 56.41     | 607.19 | 24.94        | 268.45 | 81.35      | 875. |
|        | G12     | 56.41     | 607.19 | 25.22        | 271.47 | 81.63      | 878. |
|        | G13     | 56.41     | 607.19 | 24.75        | 266.41 | 81.16      | 873. |
|        | G14     | 56.41     | 607.19 | 24.61        | 264.90 | 81.02      | 872. |
|        | G18     | 56.43     | 607.41 | 24.54        | 264.15 | 80.97      | 871. |

## 2 BEDROOM APARTMENT 2A - TOWER B

| LEVEL  | UNIT NO | UNIT  | AREA   | BALCON | NY AREA | TOTAL  | AREA    |
|--------|---------|-------|--------|--------|---------|--------|---------|
| LEVEL  | UNIT NO | SQM   | SQFT.  | SQM.   | SQFT.   | SQM.   | SQFT.   |
|        |         |       | TOW    | /ER B  |         |        |         |
|        | G01     | 87.62 | 943.13 | 40.23  | 433.03  | 127.85 | 1376.16 |
|        | G02     | 88.13 | 948.62 | 40.99  | 441.21  | 129.12 | 1389.83 |
|        | G05     | 87.77 | 944.75 | 39.80  | 428.40  | 127.57 | 1373.15 |
|        | G06     | 87.74 | 944.43 | 37.36  | 402.14  | 125.10 | 1346.57 |
|        | G15     | 87.44 | 941.20 | 37.06  | 398.91  | 124.50 | 1340.11 |
| GROUND | G16     | 87.32 | 939.90 | 37.44  | 403.00  | 124.76 | 1342.90 |
|        | G17     | 87.70 | 943.99 | 37.56  | 404.29  | 125.26 | 1348.28 |
|        | G19     | 87.60 | 942.92 | 36.69  | 394.93  | 124.29 | 1337.85 |
|        | G20     | 87.35 | 940.23 | 37.07  | 399.02  | 124.42 | 1339.25 |
|        | G21     | 88.13 | 948.62 | 37.67  | 405.48  | 125.80 | 1354.10 |
|        | G24     | 87.22 | 938.83 | 39.22  | 422.16  | 126.44 | 1360.99 |
|        | G25     | 87.54 | 942.27 | 39.22  | 422.16  | 126.76 | 1364.43 |

## 3 BEDROOM APARTMENT 3 A - TOWER B

| LEVEL  | UNIT AREA |        | BALCON  | NY AREA | TOTAL AREA |        |         |  |  |
|--------|-----------|--------|---------|---------|------------|--------|---------|--|--|
|        | UNIT NO   | SQM    | SQFT.   | SQM.    | SQFT.      | SQM.   | SQFT.   |  |  |
|        | TOWER B   |        |         |         |            |        |         |  |  |
| GROUND | G22       | 130.39 | 1403.51 | 73.54   | 791.58     | 203.93 | 2195.09 |  |  |
|        | G23       | 130.79 | 1407.81 | 76.97   | 828.50     | 207.76 | 2236.31 |  |  |