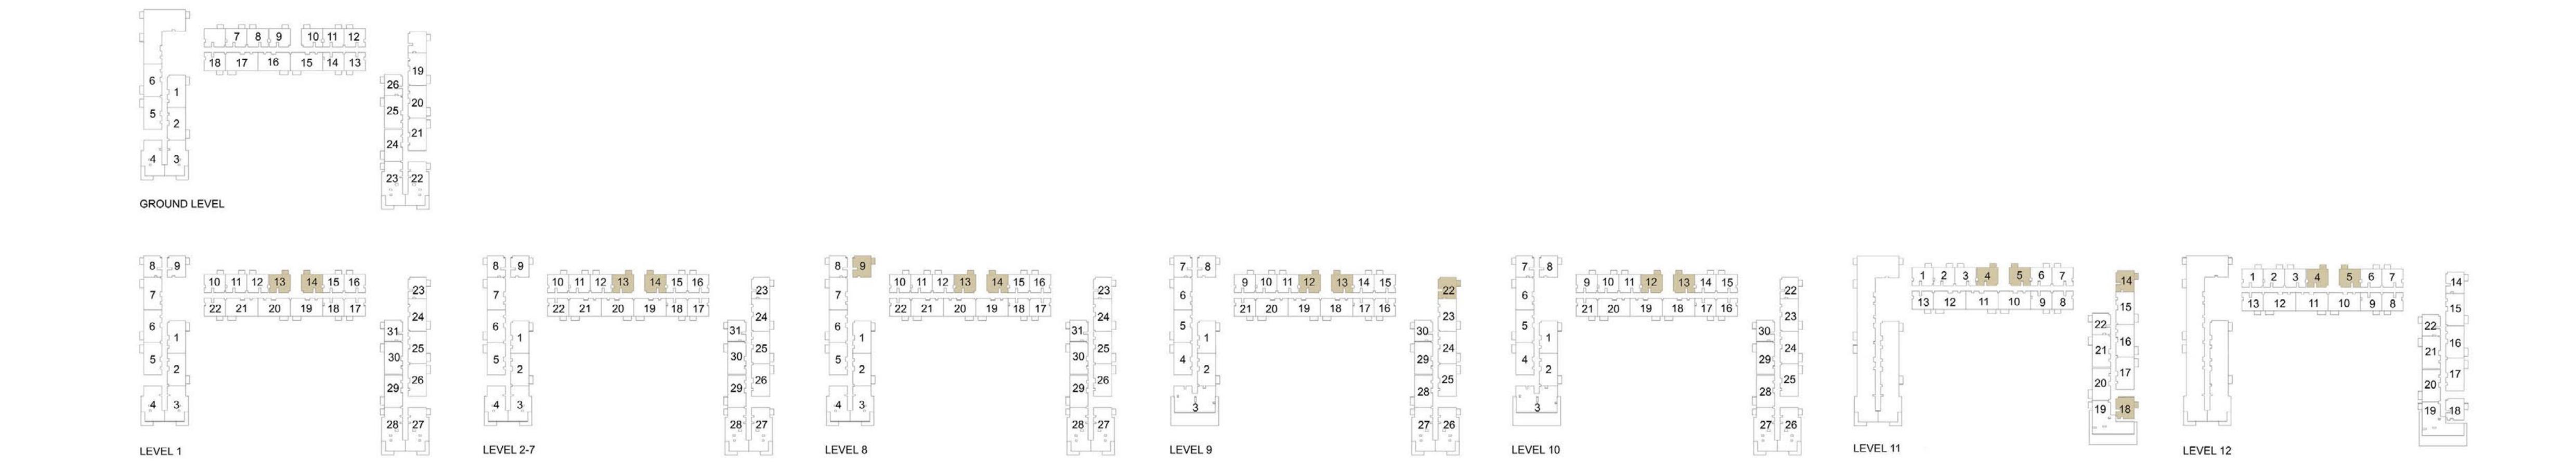

### 1 BEDROOM APARTMENT 1A&B - TOWER B

| LEVEL  | UNIT NO | UNIT AREA |        | BALCONY AREA |        | TOTAL AREA |      |
|--------|---------|-----------|--------|--------------|--------|------------|------|
| LEVEL  | ONIT NO | SQM       | SQFT.  | SQM.         | SQFT.  | SQM.       | SQF  |
|        | G07     | 56.54     | 608.59 | 25.01        | 269.21 | 81.55      | 877. |
|        | G08     | 56.88     | 612.25 | 26.15        | 281.48 | 83.03      | 893. |
|        | G09     | 56.10     | 603.86 | 24.94        | 268.45 | 81.04      | 872. |
|        | G10     | 56.41     | 607.19 | 24.15        | 259.95 | 80.56      | 867. |
| GROUND | G11     | 56.41     | 607.19 | 24.94        | 268.45 | 81.35      | 875. |
|        | G12     | 56.41     | 607.19 | 25.22        | 271.47 | 81.63      | 878. |
|        | G13     | 56.41     | 607.19 | 24.75        | 266.41 | 81.16      | 873. |
|        | G14     | 56.41     | 607.19 | 24.61        | 264.90 | 81.02      | 872. |
|        | G18     | 56.43     | 607.41 | 24.54        | 264.15 | 80.97      | 871. |

## 1 BEDROOM APARTMENT 1C - TOWER B

| LEVEL       | LINIT NO | UNIT  | AREA   | BALCON | NY AREA | TOTAL | L AREA |
|-------------|----------|-------|--------|--------|---------|-------|--------|
| LEVEL       | UNIT NO  | SQM   | SQFT.  | SQM.   | SQFT.   | SQM.  | SQFT.  |
|             |          |       | TOW    | ER B   |         |       |        |
| GROUND      | G26      | 56.31 | 606.12 | 25.40  | 273.40  | 81.71 | 879.52 |
|             | 108      | 56.06 | 603.42 | 3.99   | 42.95   | 60.05 | 646.37 |
| Ī           | 109      | 56.63 | 609.56 | 3.99   | 42.95   | 60.62 | 652.51 |
|             | 110      | 56.16 | 604.50 | 3.99   | 42.95   | 60.15 | 647.45 |
|             | 111      | 56.55 | 608.70 | 3.99   | 42.95   | 60.54 | 651.65 |
| Ī           | 112      | 56.88 | 612.25 | 3.99   | 42.95   | 60.87 | 655.20 |
| 15/51 04    | 115      | 56.41 | 607.19 | 3.99   | 42.95   | 60.40 | 650.14 |
| LEVEL 01    | 116      | 56.41 | 607.19 | 3.99   | 42.95   | 60.40 | 650.14 |
| Ī           | 117      | 56.41 | 607.19 | 3.99   | 42.95   | 60.40 | 650.14 |
|             | 118      | 56.41 | 607.19 | 3.99   | 42.95   | 60.40 | 650.14 |
|             | 122      | 56.43 | 607.41 | 3.99   | 42.95   | 60.42 | 650.36 |
| Ī           | 123      | 56.31 | 606.12 | 3.99   | 42.95   | 60.30 | 649.07 |
| Ì           | 131      | 56.31 | 606.12 | 3.99   | 42.95   | 60.30 | 649.07 |
|             | 208      | 56.06 | 603.42 | 3.99   | 42.95   | 60.05 | 646.37 |
|             | 209      | 56.63 | 609.56 | 3.99   | 42.95   | 60.62 | 652.51 |
|             | 210      | 56.16 | 604.50 | 3.99   | 42.95   | 60.15 | 647.45 |
|             | 211      | 56.55 | 608.70 | 3.99   | 42.95   | 60.54 | 651.65 |
|             | 212      | 56.88 | 612.25 | 3.99   | 42.95   | 60.87 | 655.20 |
| . =         | 215      | 56.41 | 607.19 | 3.99   | 42.95   | 60.40 | 650.14 |
| LEVEL 02-07 | 216      | 56.41 | 607.19 | 3.99   | 42.95   | 60.40 | 650.14 |
|             | 217      | 56.41 | 607.19 | 3.99   | 42.95   | 60.40 | 650.14 |
|             | 218      | 56.41 | 607.19 | 3.99   | 42.95   | 60.40 | 650.14 |
|             | 222      | 56.43 | 607.41 | 3.99   | 42.95   | 60.42 | 650.36 |
|             | 223      | 56.31 | 606.12 | 3.99   | 42.95   | 60.30 | 649.07 |
|             | 231      | 56.31 | 606.12 | 3.99   | 42.95   | 60.30 | 649.07 |
|             | 808      | 56.06 | 603.42 | 3.99   | 42.95   | 60.05 | 646.37 |
|             | 810      | 56.16 | 604.50 | 3.99   | 42.95   | 60.15 | 647.45 |
|             | 811      | 56.55 | 608.70 | 3.99   | 42.95   | 60.54 | 651.65 |
|             | 812      | 56.88 | 612.25 | 3.99   | 42.95   | 60.87 | 655.20 |
| 3           | 815      | 56.41 | 607.19 | 3.99   | 42.95   | 60.40 | 650.14 |
| LEVEL 08    | 816      | 56.41 | 607.19 | 3.99   | 42.95   | 60.40 | 650.14 |
|             | 817      | 56.41 | 607.19 | 3.99   | 42.95   | 60.40 | 650.14 |
|             | 818      | 56.41 | 607.19 | 3.99   | 42.95   | 60.40 | 650.14 |
|             | 822      | 56.43 | 607.41 | 3.99   | 42.95   | 60.42 | 650.36 |
|             | 823      | 56.31 | 606.12 | 3.99   | 42.95   | 60.30 | 649.07 |
|             | 831      | 56.31 | 606.12 | 3.99   | 42.95   | 60.30 | 649.07 |

### 1 BEDROOM APARTMENT 1C - TOWER B

| LEVEL     | LIBUT NO | UNIT  | AREA   | BALCON | IY AREA | TOTAL | AREA   |
|-----------|----------|-------|--------|--------|---------|-------|--------|
| LEVEL     | UNIT NO  | SQM   | SQFT.  | SQM.   | SQFT.   | SQM.  | SQFT.  |
|           | 907      | 56.06 | 603.42 | 3.99   | 42.95   | 60.05 | 646.37 |
|           | 908      | 56.63 | 609.56 | 3.99   | 42.95   | 60.62 | 652.51 |
|           | 909      | 56.16 | 604.50 | 3.99   | 42.95   | 60.15 | 647.45 |
|           | 910      | 56.55 | 608.70 | 3.99   | 42.95   | 60.54 | 651.65 |
|           | 911      | 56.88 | 612.25 | 3.99   | 42.95   | 60.87 | 655.20 |
| LEVEL 09  | 914      | 56.41 | 607.19 | 3.99   | 42.95   | 60.40 | 650.14 |
|           | 915      | 56.41 | 607.19 | 3.99   | 42.95   | 60.40 | 650.14 |
|           | 916      | 56.41 | 607.19 | 3.99   | 42.95   | 60.40 | 650.14 |
|           | 917      | 56.41 | 607.19 | 3.99   | 42.95   | 60.40 | 650.14 |
|           | 921      | 56.43 | 607.41 | 3.99   | 42.95   | 60.42 | 650.36 |
|           | 930      | 56.31 | 606.12 | 3.99   | 42.95   | 60.30 | 649.07 |
|           | 1007     | 56.06 | 603.42 | 3.99   | 42.95   | 60.05 | 646.37 |
|           | 1008     | 56.63 | 609.56 | 3.99   | 42.95   | 60.62 | 652.51 |
|           | 1009     | 56.16 | 604.50 | 3.99   | 42.95   | 60.15 | 647.45 |
|           | 1010     | 56.55 | 608.70 | 3.99   | 42.95   | 60.54 | 651.65 |
|           | 1011     | 56.88 | 612.25 | 3.99   | 42.95   | 60.87 | 655.20 |
| 151/51 40 | 1014     | 56.41 | 607.19 | 3.99   | 42.95   | 60.40 | 650.14 |
| 1         | 1015     | 56.41 | 607.19 | 3.99   | 42.95   | 60.40 | 650.14 |
|           | 1016     | 56.41 | 607.19 | 3.99   | 42.95   | 60.40 | 650.14 |
|           | 1017     | 56.41 | 607.19 | 3.99   | 42.95   | 60.40 | 650.14 |
|           | 1021     | 56.43 | 607.41 | 3.99   | 42.95   | 60.42 | 650.36 |
|           | 1022     | 56.31 | 606.12 | 3.99   | 42.95   | 60.30 | 649.07 |
|           | 1030     | 56.31 | 606.12 | 3.99   | 42.95   | 60.30 | 649.07 |
|           | 1101     | 56.16 | 604.50 | 3.99   | 42.95   | 60.15 | 647.45 |
|           | 1102     | 56.55 | 608.70 | 3.99   | 42.95   | 60.54 | 651.65 |
|           | 1103     | 56.88 | 612.25 | 3.99   | 42.95   | 60.87 | 655.20 |
|           | 1106     | 56.41 | 607.19 | 3.99   | 42.95   | 60.40 | 650.14 |
| LEVEL 11  | 1107     | 56.41 | 607.19 | 3.99   | 42.95   | 60.40 | 650.14 |
|           | 1108     | 56.41 | 607.19 | 3.99   | 42.95   | 60.40 | 650.14 |
|           | 1109     | 56.41 | 607.19 | 3.99   | 42.95   | 60.40 | 650.14 |
|           | 1113     | 56.43 | 607.41 | 3.99   | 42.95   | 60.42 | 650.36 |
|           | 1122     | 56.31 | 606.12 | 3.99   | 42.95   | 60.30 | 649.07 |
|           | 1201     | 56.16 | 604.50 | 3.99   | 42.95   | 60.15 | 647.45 |
|           | 1202     | 56.55 | 608.70 | 3.99   | 42.95   | 60.54 | 651.65 |
|           | 1203     | 56.88 | 612.25 | 3.99   | 42.95   | 60.87 | 655.20 |
|           | 1206     | 56.41 | 607.19 | 3.99   | 42.95   | 60.40 | 650.14 |
| 15151 40  | 1207     | 56.41 | 607.19 | 3.99   | 42.95   | 60.40 | 650.14 |
| LEVEL 12  | 1208     | 56.41 | 607.19 | 3.99   | 42.95   | 60.40 | 650.14 |
|           | 1209     | 56.41 | 607.19 | 3.99   | 42.95   | 60.40 | 650.14 |
|           | 1213     | 56.43 | 607.41 | 3.99   | 42.95   | 60.42 | 650.36 |
|           | 1214     | 56.31 | 606.12 | 3.99   | 42.95   | 60.30 | 649.07 |
|           | 1222     | 56.31 | 606.12 | 3.99   | 42.95   | 60.30 | 649.07 |

# 1 BEDROOM APARTMENT 1D - TOWER B

| LEVEL       | LINIT NO | UNIT  | AREA   | BALCON | NY AREA | TOTAL | AREA   |
|-------------|----------|-------|--------|--------|---------|-------|--------|
| LEVEL       | UNIT NO  | SQM   | SQFT.  | SQM.   | SQFT.   | SQM.  | SQFT.  |
|             |          |       | TOW    | /ER B  |         |       |        |
| LEVEL 01    | 113      | 56.10 | 603.86 | 3.99   | 42.95   | 60.09 | 646.81 |
| LEVEL 01    | 114      | 56.41 | 607.19 | 3.99   | 42.95   | 60.40 | 650.14 |
| LEVEL 02 07 | 213      | 56.10 | 603.86 | 3.99   | 42.95   | 60.09 | 646.81 |
| LEVEL 02-07 | 214      | 56.41 | 607.19 | 3.99   | 42.95   | 60.40 | 650.14 |
|             | 809      | 56.63 | 609.56 | 3.99   | 42.95   | 60.62 | 652.51 |
| LEVEL 08    | 813      | 56.10 | 603.86 | 3.99   | 42.95   | 60.09 | 646.81 |
|             | 814      | 56.41 | 607.19 | 3.99   | 42.95   | 60.40 | 650.14 |
|             | 912      | 56.10 | 603.86 | 3.99   | 42.95   | 60.09 | 646.81 |
| LEVEL 09    | 913      | 56.41 | 607.19 | 3.99   | 42.95   | 60.40 | 650.14 |
|             | 922      | 56.31 | 606.12 | 3.99   | 42.95   | 60.30 | 649.07 |
| LEVEL 10    | 1012     | 56.10 | 603.86 | 3.99   | 42.95   | 60.09 | 646.81 |
| LEVEL 10    | 1013     | 56.41 | 607.19 | 3.99   | 42.95   | 60.40 | 650.14 |
|             | 1104     | 56.10 | 603.86 | 3.99   | 42.95   | 60.09 | 646.81 |
| LEVEL 11    | 1105     | 56.41 | 607.19 | 3.99   | 42.95   | 60.40 | 650.14 |
| LEVEL 11    | 1114     | 56.31 | 606.12 | 3.99   | 42.95   | 60.30 | 649.07 |
|             | 1118     | 57.04 | 613.97 | 3.82   | 41.12   | 60.86 | 655.09 |
| LEVEL 12    | 1204     | 56.10 | 603.86 | 3.99   | 42.95   | 60.09 | 646.81 |
| LEVEL 12    | 1205     | 56.41 | 607.19 | 3.99   | 42.95   | 60.40 | 650.14 |

## 1 BEDROOM APARTMENT 1E - TOWER B

| LEVEL    | UNIT AF |       | AREA   | REA BALCONY AREA |       | TOTAL AREA |        |
|----------|---------|-------|--------|------------------|-------|------------|--------|
|          | UNIT NO | SQM   | SQFT.  | SQM.             | SQFT. | SQM.       | SQFT.  |
|          |         |       | TOW    | ER B             |       |            |        |
| LEVEL 12 | 1218    | 57.04 | 613.97 | 2.92             | 31.43 | 59.96      | 645.40 |

## 2 BEDROOM APARTMENT 2A - TOWER B

| LEVEL  | UNIT NO | UNIT  | AREA   | BALCON | NY AREA | TOTAL  | AREA    |
|--------|---------|-------|--------|--------|---------|--------|---------|
| LEVEL  | UNIT NO | SQM   | SQFT.  | SQM.   | SQFT.   | SQM.   | SQFT.   |
|        |         |       | TOW    | /ER B  |         |        |         |
|        | G01     | 87.62 | 943.13 | 40.23  | 433.03  | 127.85 | 1376.16 |
|        | G02     | 88.13 | 948.62 | 40.99  | 441.21  | 129.12 | 1389.83 |
|        | G05     | 87.77 | 944.75 | 39.80  | 428.40  | 127.57 | 1373.15 |
|        | G06     | 87.74 | 944.43 | 37.36  | 402.14  | 125.10 | 1346.57 |
|        | G15     | 87.44 | 941.20 | 37.06  | 398.91  | 124.50 | 1340.11 |
| GROUND | G16     | 87.32 | 939.90 | 37.44  | 403.00  | 124.76 | 1342.90 |
|        | G17     | 87.70 | 943.99 | 37.56  | 404.29  | 125.26 | 1348.28 |
|        | G19     | 87.60 | 942.92 | 36.69  | 394.93  | 124.29 | 1337.85 |
|        | G20     | 87.35 | 940.23 | 37.07  | 399.02  | 124.42 | 1339.25 |
|        | G21     | 88.13 | 948.62 | 37.67  | 405.48  | 125.80 | 1354.10 |
|        | G24     | 87.22 | 938.83 | 39.22  | 422.16  | 126.44 | 1360.99 |
|        | G25     | 87.54 | 942.27 | 39.22  | 422.16  | 126.76 | 1364.43 |

## 2 BEDROOM APARTMENT 2B - TOWER B

| LEVEL   | UNIT NO | UNIT AREA |         | BALCONY AREA |        | TOTAL AREA |         |  |  |  |
|---------|---------|-----------|---------|--------------|--------|------------|---------|--|--|--|
| LEVEL   | ONIT NO | SQM       | SQFT.   | SQM.         | SQFT.  | SQM.       | SQFT.   |  |  |  |
| TOWER B |         |           |         |              |        |            |         |  |  |  |
| GROUND  | G03     | 105.93    | 1140.22 | 74.16        | 798.25 | 180.09     | 1938.47 |  |  |  |
|         | G04     | 105.19    | 1132.26 | 71.09        | 765.21 | 176.28     | 1897.47 |  |  |  |

## 2 BEDROOM APARTMENT 2C - TOWER B

| 15)/51      | LINUT NO | UNIT  | AREA   | BALCON | NY AREA | TOTA  | L AREA  |
|-------------|----------|-------|--------|--------|---------|-------|---------|
| LEVEL       | UNIT NO  | SQM   | SQFT.  | SQM.   | SQFT.   | SQM.  | SQFT.   |
| GROUND      |          |       | TOW    | /ER B  |         |       |         |
|             | 101      | 87.62 | 943.13 | 5.18   | 55.76   | 92.80 | 998.89  |
|             | 102      | 88.13 | 948.62 | 5.18   | 55.76   | 93.31 | 1004.38 |
|             | 105      | 87.77 | 944.75 | 5.18   | 55.76   | 92.95 | 1000.51 |
|             | 106      | 87.74 | 944.43 | 5.18   | 55.76   | 92.92 | 1000.19 |
|             | 107      | 87.23 | 938.94 | 5.18   | 55.76   | 92.41 | 994.70  |
|             | 119      | 87.44 | 941.20 | 5.18   | 55.76   | 92.62 | 996.96  |
| LEVEL 01    | 120      | 87.32 | 939.90 | 5.18   | 55.76   | 92.50 | 995.66  |
|             | 121      | 87.70 | 943.99 | 5.18   | 55.76   | 92.88 | 999.75  |
|             | 124      | 87.60 | 942.92 | 5.18   | 55.76   | 92.78 | 998.68  |
|             | 125      | 87.35 | 940.23 | 5.18   | 55.76   | 92.53 | 995.99  |
|             | 126      | 88.13 | 948.62 | 5.18   | 55.76   | 93.31 | 1004.38 |
|             | 129      | 87.22 | 938.83 | 5.18   | 55.76   | 92.40 | 994.59  |
|             | 130      | 87.54 | 942.27 | 5.18   | 55.76   | 92.72 | 998.03  |
|             | 201      | 87.62 | 943.13 | 5.18   | 55.76   | 92.80 | 998.89  |
|             | 202      | 88.13 | 948.62 | 5.18   | 55.76   | 93.31 | 1004.38 |
|             | 205      | 87.77 | 944.75 | 5.18   | 55.76   | 92.95 | 1000.51 |
| 1           | 206      | 87.74 | 944.43 | 5.18   | 55.76   | 92.92 | 1000.19 |
|             | 207      | 87.23 | 938.94 | 5.18   | 55.76   | 92.41 | 994.70  |
|             | 219      | 87.44 | 941.20 | 5.18   | 55.76   | 92.62 | 996.96  |
| LEVEL 02-07 | 220      | 87.32 | 939.90 | 5.18   | 55.76   | 92.50 | 995.66  |
|             | 221      | 87.70 | 943.99 | 5.18   | 55.76   | 92.88 | 999.75  |
|             | 224      | 87.60 | 942.92 | 5.18   | 55.76   | 92.78 | 998.68  |
|             | 225      | 87.35 | 940.23 | 5.18   | 55.76   | 92.53 | 995.99  |
|             | 226      | 88.13 | 948.62 | 5.18   | 55.76   | 93.31 | 1004.38 |
|             | 229      | 87.22 | 938.83 | 5.18   | 55.76   | 92.40 | 994.59  |
|             | 230      | 87.54 | 942.27 | 5.18   | 55.76   | 92.72 | 998.03  |
|             | 801      | 87.62 | 943.13 | 5.18   | 55.76   | 92.80 | 998.89  |
|             | 802      | 88.13 | 948.62 | 5.18   | 55.76   | 93.31 | 1004.38 |
| İ           | 805      | 87.77 | 944.75 | 5.18   | 55.76   | 92.95 | 1000.51 |
|             | 806      | 87.74 | 944.43 | 5.18   | 55.76   | 92.92 | 1000.19 |
|             | 807      | 87.23 | 938.94 | 5.18   | 55.76   | 92.41 | 994.70  |
| İ           | 819      | 87.44 | 941.20 | 5.18   | 55.76   | 92.62 | 996.96  |
| LEVEL 08    | 820      | 87.32 | 939.90 | 5.18   | 55.76   | 92.50 | 995.66  |
|             | 821      | 87.70 | 943.99 | 5.18   | 55.76   | 92.88 | 999.75  |
|             | 824      | 87.60 | 942.92 | 5.18   | 55.76   | 92.78 | 998.68  |
|             | 825      | 87.35 | 940.23 | 5.18   | 55.76   | 92.53 | 995.99  |
|             | 826      | 88.13 | 948.62 | 5.18   | 55.76   | 93.31 | 1004.38 |
|             | 829      | 87.22 | 938.83 | 5.18   | 55.76   | 92.40 | 994.59  |
|             | 830      | 87.54 | 942.27 | 5.18   | 55.76   | 92.72 | 998.03  |

### 2 BEDROOM APARTMENT 2C - TOWER B

| LEVEL     | LINUTAGO | UNIT  | AREA   | BALCON | IY AREA | TOTA  | LAREA   |
|-----------|----------|-------|--------|--------|---------|-------|---------|
| LEVEL     | UNIT NO  | SQM   | SQFT.  | SQM.   | SQFT.   | SQM.  | SQFT.   |
|           | 901      | 87.62 | 943.13 | 5.18   | 55.76   | 92.80 | 998.89  |
|           | 902      | 88.13 | 948.62 | 5.18   | 55.76   | 93.31 | 1004.38 |
|           | 904      | 87.77 | 944.75 | 5.18   | 55.76   | 92.95 | 1000.51 |
|           | 905      | 87.74 | 944.43 | 5.18   | 55.76   | 92.92 | 1000.19 |
|           | 906      | 87.23 | 938.94 | 5.18   | 55.76   | 92.41 | 994.70  |
|           | 918      | 87.44 | 941.20 | 5.18   | 55.76   | 92.62 | 996.96  |
| LEVEL 09  | 919      | 87.32 | 939.90 | 5.18   | 55.76   | 92.50 | 995.66  |
|           | 920      | 87.70 | 943.99 | 5.18   | 55.76   | 92.88 | 999.75  |
|           | 923      | 87.60 | 942.92 | 5.18   | 55.76   | 92.78 | 998.68  |
|           | 924      | 87.35 | 940.23 | 5.18   | 55.76   | 92.53 | 995.99  |
|           | 925      | 88.13 | 948.62 | 5.18   | 55.76   | 93.31 | 1004.38 |
|           | 928      | 87.22 | 938.83 | 5.18   | 55.76   | 92.40 | 994.59  |
|           | 929      | 87.54 | 942.27 | 5.18   | 55.76   | 92.72 | 998.03  |
|           | 1001     | 87.62 | 943.13 | 5.18   | 55.76   | 92.80 | 998.89  |
|           | 1002     | 88.13 | 948.62 | 5.18   | 55.76   | 93.31 | 1004.38 |
|           | 1004     | 87.77 | 944.75 | 5.18   | 55.76   | 92.95 | 1000.51 |
|           | 1005     | 87.74 | 944.43 | 5.18   | 55.76   | 92.92 | 1000.19 |
|           | 1006     | 87.23 | 938.94 | 5.18   | 55.76   | 92.41 | 994.70  |
|           | 1018     | 87.44 | 941.20 | 5.18   | 55.76   | 92.62 | 996.96  |
|           | 1019     | 87.32 | 939.90 | 5.18   | 55.76   | 92.50 | 995.66  |
|           | 1020     | 87.70 | 943.99 | 5.18   | 55.76   | 92.88 | 999.75  |
| 15)/51 10 | 1023     | 87.60 | 942.92 | 5.18   | 55.76   | 92.78 | 998.68  |
| LEVEL 10  | 1024     | 87.35 | 940.23 | 5.18   | 55.76   | 92.53 | 995.99  |
|           | 1025     | 88.13 | 948.62 | 5.18   | 55.76   | 93.31 | 1004.38 |
|           | 1028     | 87.22 | 938.83 | 5.18   | 55.76   | 92.40 | 994.59  |
|           | 1029     | 87.54 | 942.27 | 5.18   | 55.76   | 92.72 | 998.03  |
|           | 1110     | 87.44 | 941.20 | 5.18   | 55.76   | 92.62 | 996.96  |
|           | 1111     | 87.32 | 939.90 | 5.18   | 55.76   | 92.50 | 995.66  |
|           | 1112     | 87.68 | 943.78 | 5.18   | 55.76   | 92.86 | 999.54  |
| LEVEL 44  | 1115     | 87.60 | 942.92 | 5.18   | 55.76   | 92.78 | 998.68  |
| LEVEL 11  | 1116     | 87.35 | 940.23 | 5.18   | 55.76   | 92.53 | 995.99  |
|           | 1117     | 88.13 | 948.62 | 5.18   | 55.76   | 93.31 | 1004.38 |
|           | 1120     | 87.23 | 938.94 | 5.18   | 55.76   | 92.41 | 994.70  |
|           | 1121     | 87.54 | 942.27 | 5.18   | 55.76   | 92.72 | 998.03  |
|           | 1210     | 87.44 | 941.20 | 5.18   | 55.76   | 92.62 | 996.96  |
|           | 1211     | 87.32 | 939.90 | 5.18   | 55.76   | 92.50 | 995.66  |
|           | 1212     | 87.68 | 943.78 | 5.18   | 55.76   | 92.86 | 999.54  |
| LEVEL 40  | 1215     | 87.60 | 942.92 | 5.18   | 55.76   | 92.78 | 998.68  |
| LEVEL 12  | 1216     | 87.35 | 940.23 | 5.18   | 55.76   | 92.53 | 995.99  |
|           | 1217     | 88.13 | 948.62 | 5.18   | 55.76   | 93.31 | 1004.38 |
|           | 1220     | 87.23 | 938.94 | 5.18   | 55.76   | 92.41 | 994.70  |
|           | 1221     | 87.54 | 942.27 | 5.18   | 55.76   | 92.72 | 998.03  |

## 2 BEDROOM APARTMENT 2D - TOWER B

| LEVEL       | UNIT NO | UNIT   | UNIT AREA |       | BALCONY AREA |        | AREA    |  |
|-------------|---------|--------|-----------|-------|--------------|--------|---------|--|
| LEVEL       | UNIT NO | SQM    | SQFT.     | SQM.  | SQFT.        | SQM.   | SQFT.   |  |
| GROUND      | TOWER B |        |           |       |              |        |         |  |
| LEVEL 01    | 103     | 105.93 | 1140.22   | 13.41 | 144.34       | 119.34 | 1284.56 |  |
| LEVEL 01    | 104     | 105.19 | 1132.26   | 13.50 | 145.31       | 118.69 | 1277.57 |  |
| LEVEL 02 07 | 203     | 105.93 | 1140.22   | 13.41 | 144.34       | 119.34 | 1284.56 |  |
| LEVEL 02-07 | 204     | 105.19 | 1132.26   | 13.50 | 145.31       | 118.69 | 1277.57 |  |
| LEVEL OR    | 803     | 105.93 | 1140.22   | 13.41 | 144.34       | 119.34 | 1284.56 |  |
| LEVEL 08    | 804     | 105.19 | 1132.26   | 13.50 | 145.31       | 118.69 | 1277.57 |  |

## 3 BEDROOM APARTMENT 3 A - TOWER B

| LEVEL  | UNIT AREA |        | BALCON  | NY AREA | TOTAL AREA |        |         |  |  |
|--------|-----------|--------|---------|---------|------------|--------|---------|--|--|
|        | UNIT NO   | SQM    | SQFT.   | SQM.    | SQFT.      | SQM.   | SQFT.   |  |  |
|        | TOWER B   |        |         |         |            |        |         |  |  |
| GROUND | G22       | 130.39 | 1403.51 | 73.54   | 791.58     | 203.93 | 2195.09 |  |  |
|        | G23       | 130.79 | 1407.81 | 76.97   | 828.50     | 207.76 | 2236.31 |  |  |

# 3 BEDROOM APARTMENT 3 B - TOWER B

|              |         |        |         | 241601 |         | TOTAL AREA |         |
|--------------|---------|--------|---------|--------|---------|------------|---------|
| LEVEL        | UNIT NO | UNII   | AREA    | BALCON | IY AREA | IOIAL      | AREA    |
| LLVLL        | ONIT NO | SQM    | SQFT.   | SQM.   | SQFT.   | SQM.       | SQFT.   |
|              |         |        | TOW     | ER B   |         |            |         |
| LEVEL 01     | 127     | 130.39 | 1403.51 | 16.72  | 179.97  | 147.11     | 1583.48 |
| LEVEL 01     | 128     | 130.79 | 1407.81 | 16.72  | 179.97  | 147.51     | 1587.78 |
| 1 EVEL 02 07 | 227     | 130.39 | 1403.51 | 16.72  | 179.97  | 147.11     | 1583.48 |
| LEVEL 02-07  | 228     | 130.79 | 1407.81 | 16.72  | 179.97  | 147.51     | 1587.78 |
| LEVEL 08     | 827     | 130.39 | 1403.51 | 16.72  | 179.97  | 147.11     | 1583.48 |
| LEVEL 00     | 828     | 130.79 | 1407.81 | 16.72  | 179.97  | 147.51     | 1587.78 |
| LEVEL 09     | 926     | 130.39 | 1403.51 | 16.72  | 179.97  | 147.11     | 1583.48 |
| LEVEL 03     | 927     | 130.79 | 1407.81 | 16.72  | 179.97  | 147.51     | 1587.78 |
| LEVEL 10     | 1026    | 130.39 | 1403.51 | 16.72  | 179.97  | 147.11     | 1583.48 |
| LEVEL 10     | 1027    | 130.79 | 1407.81 | 16.72  | 179.97  | 147.51     | 1587.78 |

## 3 BEDROOM APARTMENT 3D - TOWER B

| LEVEL    | UNIT NO | UNIT AREA |         | BALCONY AREA |         | TOTAL AREA |         |  |  |
|----------|---------|-----------|---------|--------------|---------|------------|---------|--|--|
|          |         | SQM       | SQFT.   | SQM.         | SQFT.   | SQM.       | SQFT.   |  |  |
|          | TOWER B |           |         |              |         |            |         |  |  |
| LEVEL 11 | 1119    | 140.15    | 1508.56 | 95.38        | 1026.66 | 235.53     | 2535.22 |  |  |

# 3 BEDROOM APARTMENT 3 E - TOWER B

| LEVEL    | UNIT NO | UNIT AREA |         | BALCONY AREA |        | TOTAL AREA |         |  |  |
|----------|---------|-----------|---------|--------------|--------|------------|---------|--|--|
| LEVEL    | ONITINO | SQM       | SQFT.   | SQM.         | SQFT.  | SQM.       | SQFT.   |  |  |
|          | TOWER B |           |         |              |        |            |         |  |  |
| LEVEL 12 | 1219    | 139.88    | 1505.66 | 68.38        | 736.04 | 208.26     | 2241.70 |  |  |