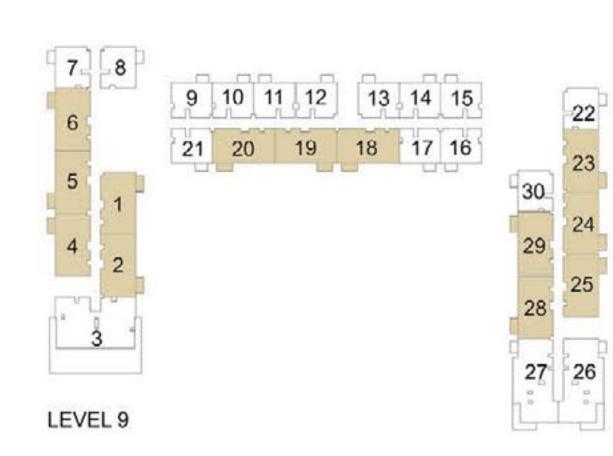

### 1 BEDROOM APARTMENT 1C - TOWER B

| LEVEL     | LIBUT NO | UNIT  | AREA   | BALCON | IY AREA | TOTAL | AREA   |
|-----------|----------|-------|--------|--------|---------|-------|--------|
| LEVEL     | UNIT NO  | SQM   | SQFT.  | SQM.   | SQFT.   | SQM.  | SQFT.  |
|           | 907      | 56.06 | 603.42 | 3.99   | 42.95   | 60.05 | 646.37 |
|           | 908      | 56.63 | 609.56 | 3.99   | 42.95   | 60.62 | 652.51 |
|           | 909      | 56.16 | 604.50 | 3.99   | 42.95   | 60.15 | 647.45 |
|           | 910      | 56.55 | 608.70 | 3.99   | 42.95   | 60.54 | 651.65 |
|           | 911      | 56.88 | 612.25 | 3.99   | 42.95   | 60.87 | 655.20 |
| LEVEL 09  | 914      | 56.41 | 607.19 | 3.99   | 42.95   | 60.40 | 650.14 |
|           | 915      | 56.41 | 607.19 | 3.99   | 42.95   | 60.40 | 650.14 |
|           | 916      | 56.41 | 607.19 | 3.99   | 42.95   | 60.40 | 650.14 |
|           | 917      | 56.41 | 607.19 | 3.99   | 42.95   | 60.40 | 650.14 |
|           | 921      | 56.43 | 607.41 | 3.99   | 42.95   | 60.42 | 650.36 |
|           | 930      | 56.31 | 606.12 | 3.99   | 42.95   | 60.30 | 649.07 |
|           | 1007     | 56.06 | 603.42 | 3.99   | 42.95   | 60.05 | 646.37 |
|           | 1008     | 56.63 | 609.56 | 3.99   | 42.95   | 60.62 | 652.51 |
|           | 1009     | 56.16 | 604.50 | 3.99   | 42.95   | 60.15 | 647.45 |
|           | 1010     | 56.55 | 608.70 | 3.99   | 42.95   | 60.54 | 651.65 |
|           | 1011     | 56.88 | 612.25 | 3.99   | 42.95   | 60.87 | 655.20 |
| 151/51 40 | 1014     | 56.41 | 607.19 | 3.99   | 42.95   | 60.40 | 650.14 |
| 1         | 1015     | 56.41 | 607.19 | 3.99   | 42.95   | 60.40 | 650.14 |
|           | 1016     | 56.41 | 607.19 | 3.99   | 42.95   | 60.40 | 650.14 |
|           | 1017     | 56.41 | 607.19 | 3.99   | 42.95   | 60.40 | 650.14 |
|           | 1021     | 56.43 | 607.41 | 3.99   | 42.95   | 60.42 | 650.36 |
|           | 1022     | 56.31 | 606.12 | 3.99   | 42.95   | 60.30 | 649.07 |
|           | 1030     | 56.31 | 606.12 | 3.99   | 42.95   | 60.30 | 649.07 |
|           | 1101     | 56.16 | 604.50 | 3.99   | 42.95   | 60.15 | 647.45 |
|           | 1102     | 56.55 | 608.70 | 3.99   | 42.95   | 60.54 | 651.65 |
|           | 1103     | 56.88 | 612.25 | 3.99   | 42.95   | 60.87 | 655.20 |
|           | 1106     | 56.41 | 607.19 | 3.99   | 42.95   | 60.40 | 650.14 |
| LEVEL 11  | 1107     | 56.41 | 607.19 | 3.99   | 42.95   | 60.40 | 650.14 |
|           | 1108     | 56.41 | 607.19 | 3.99   | 42.95   | 60.40 | 650.14 |
|           | 1109     | 56.41 | 607.19 | 3.99   | 42.95   | 60.40 | 650.14 |
|           | 1113     | 56.43 | 607.41 | 3.99   | 42.95   | 60.42 | 650.36 |
|           | 1122     | 56.31 | 606.12 | 3.99   | 42.95   | 60.30 | 649.07 |
|           | 1201     | 56.16 | 604.50 | 3.99   | 42.95   | 60.15 | 647.45 |
|           | 1202     | 56.55 | 608.70 | 3.99   | 42.95   | 60.54 | 651.65 |
|           | 1203     | 56.88 | 612.25 | 3.99   | 42.95   | 60.87 | 655.20 |
|           | 1206     | 56.41 | 607.19 | 3.99   | 42.95   | 60.40 | 650.14 |
| 15151 40  | 1207     | 56.41 | 607.19 | 3.99   | 42.95   | 60.40 | 650.14 |
| LEVEL 12  | 1208     | 56.41 | 607.19 | 3.99   | 42.95   | 60.40 | 650.14 |
|           | 1209     | 56.41 | 607.19 | 3.99   | 42.95   | 60.40 | 650.14 |
|           | 1213     | 56.43 | 607.41 | 3.99   | 42.95   | 60.42 | 650.36 |
|           | 1214     | 56.31 | 606.12 | 3.99   | 42.95   | 60.30 | 649.07 |
|           | 1222     | 56.31 | 606.12 | 3.99   | 42.95   | 60.30 | 649.07 |