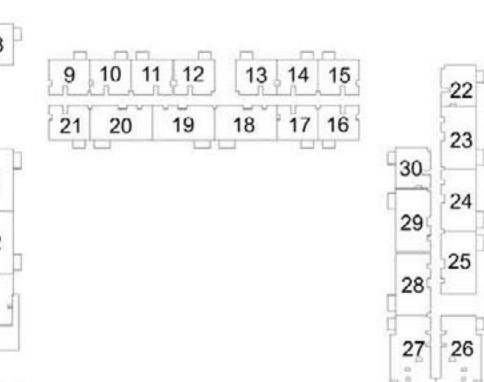

### 2 BEDROOM APARTMENT 2C - TOWER B

| LEVEL     | LINUTAGO | UNIT  | AREA   | BALCON | IY AREA | TOTA  | LAREA   |
|-----------|----------|-------|--------|--------|---------|-------|---------|
| LEVEL     | UNIT NO  | SQM   | SQFT.  | SQM.   | SQFT.   | SQM.  | SQFT.   |
|           | 901      | 87.62 | 943.13 | 5.18   | 55.76   | 92.80 | 998.89  |
|           | 902      | 88.13 | 948.62 | 5.18   | 55.76   | 93.31 | 1004.38 |
|           | 904      | 87.77 | 944.75 | 5.18   | 55.76   | 92.95 | 1000.51 |
|           | 905      | 87.74 | 944.43 | 5.18   | 55.76   | 92.92 | 1000.19 |
|           | 906      | 87.23 | 938.94 | 5.18   | 55.76   | 92.41 | 994.70  |
|           | 918      | 87.44 | 941.20 | 5.18   | 55.76   | 92.62 | 996.96  |
| LEVEL 09  | 919      | 87.32 | 939.90 | 5.18   | 55.76   | 92.50 | 995.66  |
|           | 920      | 87.70 | 943.99 | 5.18   | 55.76   | 92.88 | 999.75  |
|           | 923      | 87.60 | 942.92 | 5.18   | 55.76   | 92.78 | 998.68  |
|           | 924      | 87.35 | 940.23 | 5.18   | 55.76   | 92.53 | 995.99  |
|           | 925      | 88.13 | 948.62 | 5.18   | 55.76   | 93.31 | 1004.38 |
|           | 928      | 87.22 | 938.83 | 5.18   | 55.76   | 92.40 | 994.59  |
|           | 929      | 87.54 | 942.27 | 5.18   | 55.76   | 92.72 | 998.03  |
|           | 1001     | 87.62 | 943.13 | 5.18   | 55.76   | 92.80 | 998.89  |
|           | 1002     | 88.13 | 948.62 | 5.18   | 55.76   | 93.31 | 1004.38 |
|           | 1004     | 87.77 | 944.75 | 5.18   | 55.76   | 92.95 | 1000.51 |
|           | 1005     | 87.74 | 944.43 | 5.18   | 55.76   | 92.92 | 1000.19 |
|           | 1006     | 87.23 | 938.94 | 5.18   | 55.76   | 92.41 | 994.70  |
|           | 1018     | 87.44 | 941.20 | 5.18   | 55.76   | 92.62 | 996.96  |
|           | 1019     | 87.32 | 939.90 | 5.18   | 55.76   | 92.50 | 995.66  |
|           | 1020     | 87.70 | 943.99 | 5.18   | 55.76   | 92.88 | 999.75  |
| 15)/51 10 | 1023     | 87.60 | 942.92 | 5.18   | 55.76   | 92.78 | 998.68  |
| LEVEL 10  | 1024     | 87.35 | 940.23 | 5.18   | 55.76   | 92.53 | 995.99  |
|           | 1025     | 88.13 | 948.62 | 5.18   | 55.76   | 93.31 | 1004.38 |
|           | 1028     | 87.22 | 938.83 | 5.18   | 55.76   | 92.40 | 994.59  |
|           | 1029     | 87.54 | 942.27 | 5.18   | 55.76   | 92.72 | 998.03  |
|           | 1110     | 87.44 | 941.20 | 5.18   | 55.76   | 92.62 | 996.96  |
|           | 1111     | 87.32 | 939.90 | 5.18   | 55.76   | 92.50 | 995.66  |
|           | 1112     | 87.68 | 943.78 | 5.18   | 55.76   | 92.86 | 999.54  |
| LEVEL 44  | 1115     | 87.60 | 942.92 | 5.18   | 55.76   | 92.78 | 998.68  |
| LEVEL 11  | 1116     | 87.35 | 940.23 | 5.18   | 55.76   | 92.53 | 995.99  |
|           | 1117     | 88.13 | 948.62 | 5.18   | 55.76   | 93.31 | 1004.38 |
|           | 1120     | 87.23 | 938.94 | 5.18   | 55.76   | 92.41 | 994.70  |
|           | 1121     | 87.54 | 942.27 | 5.18   | 55.76   | 92.72 | 998.03  |
|           | 1210     | 87.44 | 941.20 | 5.18   | 55.76   | 92.62 | 996.96  |
|           | 1211     | 87.32 | 939.90 | 5.18   | 55.76   | 92.50 | 995.66  |
|           | 1212     | 87.68 | 943.78 | 5.18   | 55.76   | 92.86 | 999.54  |
| LEVEL 40  | 1215     | 87.60 | 942.92 | 5.18   | 55.76   | 92.78 | 998.68  |
| LEVEL 12  | 1216     | 87.35 | 940.23 | 5.18   | 55.76   | 92.53 | 995.99  |
|           | 1217     | 88.13 | 948.62 | 5.18   | 55.76   | 93.31 | 1004.38 |
|           | 1220     | 87.23 | 938.94 | 5.18   | 55.76   | 92.41 | 994.70  |
|           | 1221     | 87.54 | 942.27 | 5.18   | 55.76   | 92.72 | 998.03  |

PARK RIDGE TOWER B