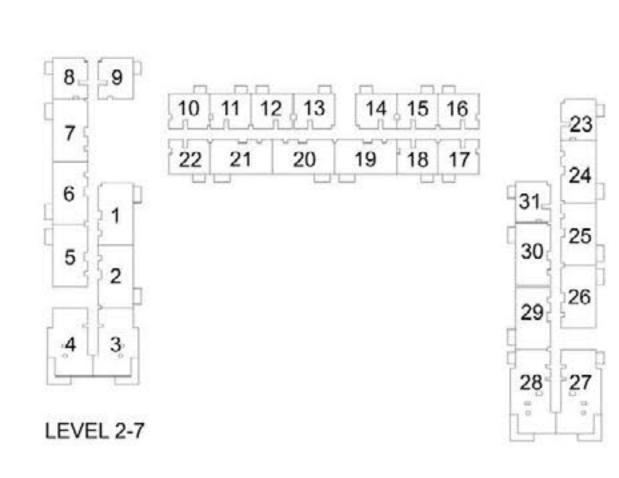

## 2 BEDROOM APARTMENT 2C - TOWER B

| 15)/51      | LINUT NO | UNIT  | AREA   | BALCON | NY AREA | TOTA  | L AREA  |
|-------------|----------|-------|--------|--------|---------|-------|---------|
| LEVEL       | UNIT NO  | SQM   | SQFT.  | SQM.   | SQFT.   | SQM.  | SQFT.   |
| GROUND      |          |       | TOW    | /ER B  |         |       |         |
|             | 101      | 87.62 | 943.13 | 5.18   | 55.76   | 92.80 | 998.89  |
|             | 102      | 88.13 | 948.62 | 5.18   | 55.76   | 93.31 | 1004.38 |
|             | 105      | 87.77 | 944.75 | 5.18   | 55.76   | 92.95 | 1000.51 |
|             | 106      | 87.74 | 944.43 | 5.18   | 55.76   | 92.92 | 1000.19 |
|             | 107      | 87.23 | 938.94 | 5.18   | 55.76   | 92.41 | 994.70  |
|             | 119      | 87.44 | 941.20 | 5.18   | 55.76   | 92.62 | 996.96  |
| LEVEL 01    | 120      | 87.32 | 939.90 | 5.18   | 55.76   | 92.50 | 995.66  |
|             | 121      | 87.70 | 943.99 | 5.18   | 55.76   | 92.88 | 999.75  |
|             | 124      | 87.60 | 942.92 | 5.18   | 55.76   | 92.78 | 998.68  |
|             | 125      | 87.35 | 940.23 | 5.18   | 55.76   | 92.53 | 995.99  |
|             | 126      | 88.13 | 948.62 | 5.18   | 55.76   | 93.31 | 1004.38 |
|             | 129      | 87.22 | 938.83 | 5.18   | 55.76   | 92.40 | 994.59  |
|             | 130      | 87.54 | 942.27 | 5.18   | 55.76   | 92.72 | 998.03  |
|             | 201      | 87.62 | 943.13 | 5.18   | 55.76   | 92.80 | 998.89  |
|             | 202      | 88.13 | 948.62 | 5.18   | 55.76   | 93.31 | 1004.38 |
|             | 205      | 87.77 | 944.75 | 5.18   | 55.76   | 92.95 | 1000.51 |
| 1           | 206      | 87.74 | 944.43 | 5.18   | 55.76   | 92.92 | 1000.19 |
|             | 207      | 87.23 | 938.94 | 5.18   | 55.76   | 92.41 | 994.70  |
|             | 219      | 87.44 | 941.20 | 5.18   | 55.76   | 92.62 | 996.96  |
| LEVEL 02-07 | 220      | 87.32 | 939.90 | 5.18   | 55.76   | 92.50 | 995.66  |
|             | 221      | 87.70 | 943.99 | 5.18   | 55.76   | 92.88 | 999.75  |
|             | 224      | 87.60 | 942.92 | 5.18   | 55.76   | 92.78 | 998.68  |
|             | 225      | 87.35 | 940.23 | 5.18   | 55.76   | 92.53 | 995.99  |
|             | 226      | 88.13 | 948.62 | 5.18   | 55.76   | 93.31 | 1004.38 |
|             | 229      | 87.22 | 938.83 | 5.18   | 55.76   | 92.40 | 994.59  |
|             | 230      | 87.54 | 942.27 | 5.18   | 55.76   | 92.72 | 998.03  |
|             | 801      | 87.62 | 943.13 | 5.18   | 55.76   | 92.80 | 998.89  |
|             | 802      | 88.13 | 948.62 | 5.18   | 55.76   | 93.31 | 1004.38 |
| İ           | 805      | 87.77 | 944.75 | 5.18   | 55.76   | 92.95 | 1000.51 |
|             | 806      | 87.74 | 944.43 | 5.18   | 55.76   | 92.92 | 1000.19 |
|             | 807      | 87.23 | 938.94 | 5.18   | 55.76   | 92.41 | 994.70  |
| İ           | 819      | 87.44 | 941.20 | 5.18   | 55.76   | 92.62 | 996.96  |
| LEVEL 08    | 820      | 87.32 | 939.90 | 5.18   | 55.76   | 92.50 | 995.66  |
|             | 821      | 87.70 | 943.99 | 5.18   | 55.76   | 92.88 | 999.75  |
|             | 824      | 87.60 | 942.92 | 5.18   | 55.76   | 92.78 | 998.68  |
|             | 825      | 87.35 | 940.23 | 5.18   | 55.76   | 92.53 | 995.99  |
|             | 826      | 88.13 | 948.62 | 5.18   | 55.76   | 93.31 | 1004.38 |
|             | 829      | 87.22 | 938.83 | 5.18   | 55.76   | 92.40 | 994.59  |
|             | 830      | 87.54 | 942.27 | 5.18   | 55.76   | 92.72 | 998.03  |

LEVEL 11

PARK RIDGE TOWER B

### 2 BEDROOM APARTMENT 2C - TOWER B

| LEVEL     | LINUTAGO | UNIT  | AREA   | BALCON | IY AREA | TOTA  | LAREA   |
|-----------|----------|-------|--------|--------|---------|-------|---------|
| LEVEL     | UNIT NO  | SQM   | SQFT.  | SQM.   | SQFT.   | SQM.  | SQFT.   |
|           | 901      | 87.62 | 943.13 | 5.18   | 55.76   | 92.80 | 998.89  |
|           | 902      | 88.13 | 948.62 | 5.18   | 55.76   | 93.31 | 1004.38 |
|           | 904      | 87.77 | 944.75 | 5.18   | 55.76   | 92.95 | 1000.51 |
|           | 905      | 87.74 | 944.43 | 5.18   | 55.76   | 92.92 | 1000.19 |
|           | 906      | 87.23 | 938.94 | 5.18   | 55.76   | 92.41 | 994.70  |
|           | 918      | 87.44 | 941.20 | 5.18   | 55.76   | 92.62 | 996.96  |
| LEVEL 09  | 919      | 87.32 | 939.90 | 5.18   | 55.76   | 92.50 | 995.66  |
|           | 920      | 87.70 | 943.99 | 5.18   | 55.76   | 92.88 | 999.75  |
|           | 923      | 87.60 | 942.92 | 5.18   | 55.76   | 92.78 | 998.68  |
|           | 924      | 87.35 | 940.23 | 5.18   | 55.76   | 92.53 | 995.99  |
|           | 925      | 88.13 | 948.62 | 5.18   | 55.76   | 93.31 | 1004.38 |
|           | 928      | 87.22 | 938.83 | 5.18   | 55.76   | 92.40 | 994.59  |
|           | 929      | 87.54 | 942.27 | 5.18   | 55.76   | 92.72 | 998.03  |
|           | 1001     | 87.62 | 943.13 | 5.18   | 55.76   | 92.80 | 998.89  |
|           | 1002     | 88.13 | 948.62 | 5.18   | 55.76   | 93.31 | 1004.38 |
|           | 1004     | 87.77 | 944.75 | 5.18   | 55.76   | 92.95 | 1000.51 |
|           | 1005     | 87.74 | 944.43 | 5.18   | 55.76   | 92.92 | 1000.19 |
|           | 1006     | 87.23 | 938.94 | 5.18   | 55.76   | 92.41 | 994.70  |
|           | 1018     | 87.44 | 941.20 | 5.18   | 55.76   | 92.62 | 996.96  |
|           | 1019     | 87.32 | 939.90 | 5.18   | 55.76   | 92.50 | 995.66  |
|           | 1020     | 87.70 | 943.99 | 5.18   | 55.76   | 92.88 | 999.75  |
| 15)/51 10 | 1023     | 87.60 | 942.92 | 5.18   | 55.76   | 92.78 | 998.68  |
| LEVEL 10  | 1024     | 87.35 | 940.23 | 5.18   | 55.76   | 92.53 | 995.99  |
|           | 1025     | 88.13 | 948.62 | 5.18   | 55.76   | 93.31 | 1004.38 |
|           | 1028     | 87.22 | 938.83 | 5.18   | 55.76   | 92.40 | 994.59  |
|           | 1029     | 87.54 | 942.27 | 5.18   | 55.76   | 92.72 | 998.03  |
|           | 1110     | 87.44 | 941.20 | 5.18   | 55.76   | 92.62 | 996.96  |
|           | 1111     | 87.32 | 939.90 | 5.18   | 55.76   | 92.50 | 995.66  |
|           | 1112     | 87.68 | 943.78 | 5.18   | 55.76   | 92.86 | 999.54  |
| LEVEL 44  | 1115     | 87.60 | 942.92 | 5.18   | 55.76   | 92.78 | 998.68  |
| LEVEL 11  | 1116     | 87.35 | 940.23 | 5.18   | 55.76   | 92.53 | 995.99  |
|           | 1117     | 88.13 | 948.62 | 5.18   | 55.76   | 93.31 | 1004.38 |
|           | 1120     | 87.23 | 938.94 | 5.18   | 55.76   | 92.41 | 994.70  |
|           | 1121     | 87.54 | 942.27 | 5.18   | 55.76   | 92.72 | 998.03  |
|           | 1210     | 87.44 | 941.20 | 5.18   | 55.76   | 92.62 | 996.96  |
|           | 1211     | 87.32 | 939.90 | 5.18   | 55.76   | 92.50 | 995.66  |
|           | 1212     | 87.68 | 943.78 | 5.18   | 55.76   | 92.86 | 999.54  |
| LEVEL 40  | 1215     | 87.60 | 942.92 | 5.18   | 55.76   | 92.78 | 998.68  |
| LEVEL 12  | 1216     | 87.35 | 940.23 | 5.18   | 55.76   | 92.53 | 995.99  |
|           | 1217     | 88.13 | 948.62 | 5.18   | 55.76   | 93.31 | 1004.38 |
|           | 1220     | 87.23 | 938.94 | 5.18   | 55.76   | 92.41 | 994.70  |
|           | 1221     | 87.54 | 942.27 | 5.18   | 55.76   | 92.72 | 998.03  |