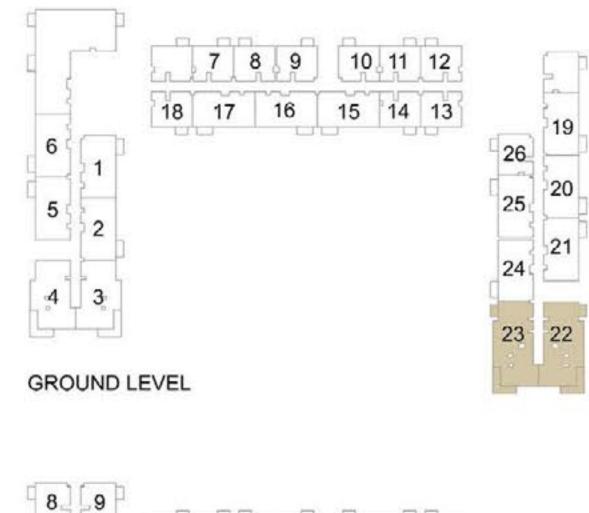

# DUBAIHILLS ESTATE

GREN SQUARE

FLOOR PLANS

PARK RIDGE BY

EMAAR

PARK RIDGE TOWER B

### 1 BEDROOM APARTMENT 1A&B - TOWER B

| LEVEL  | UNIT NO | UNIT AREA |        | BALCONY AREA |        | TOTAL AREA |      |
|--------|---------|-----------|--------|--------------|--------|------------|------|
| LEVEL  | ONIT NO | SQM       | SQFT.  | SQM.         | SQFT.  | SQM.       | SQF  |
|        | G07     | 56.54     | 608.59 | 25.01        | 269.21 | 81.55      | 877. |
|        | G08     | 56.88     | 612.25 | 26.15        | 281.48 | 83.03      | 893. |
|        | G09     | 56.10     | 603.86 | 24.94        | 268.45 | 81.04      | 872. |
|        | G10     | 56.41     | 607.19 | 24.15        | 259.95 | 80.56      | 867. |
| GROUND | G11     | 56.41     | 607.19 | 24.94        | 268.45 | 81.35      | 875. |
|        | G12     | 56.41     | 607.19 | 25.22        | 271.47 | 81.63      | 878. |
|        | G13     | 56.41     | 607.19 | 24.75        | 266.41 | 81.16      | 873. |
|        | G14     | 56.41     | 607.19 | 24.61        | 264.90 | 81.02      | 872. |
|        | G18     | 56.43     | 607.41 | 24.54        | 264.15 | 80.97      | 871. |

PARK RIDGE TOWER B