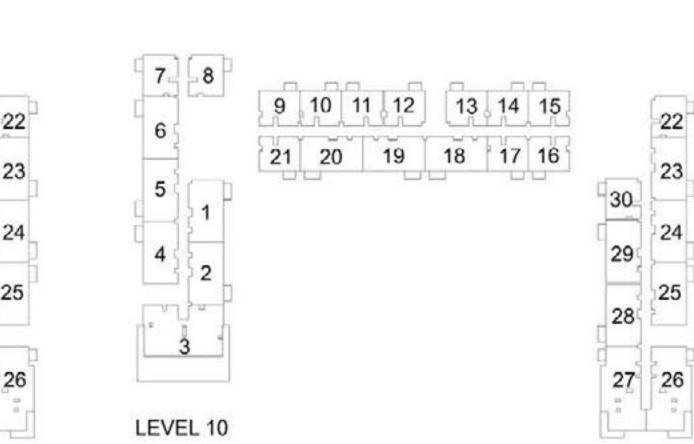

21  | 129.12 | 1389.83 |
|        | G05     | 87.77 | 944.75 | 39.80  | 428.40  | 127.57 | 1373.15 |
|        | G06     | 87.74 | 944.43 | 37.36  | 402.14  | 125.10 | 1346.57 |
|        | G15     | 87.44 | 941.20 | 37.06  | 398.91  | 124.50 | 1340.11 |
| GROUND | G16     | 87.32 | 939.90 | 37.44  | 403.00  | 124.76 | 1342.90 |
|        | G17     | 87.70 | 943.99 | 37.56  | 404.29  | 125.26 | 1348.28 |
|        | G19     | 87.60 | 942.92 | 36.69  | 394.93  | 124.29 | 1337.85 |
|        | G20     | 87.35 | 940.23 | 37.07  | 399.02  | 124.42 | 1339.25 |
|        | G21     | 88.13 | 948.62 | 37.67  | 405.48  | 125.80 | 1354.10 |
|        | G24     | 87.22 | 938.83 | 39.22  | 422.16  | 126.44 | 1360.99 |
|        | G25     | 87.54 | 942.27 | 39.22  | 422.16  | 126.76 | 1364.43 |

























PARK RIDGE TOWER B

## 2 BEDROOM APARTMENT 2B - TOWER B

| LEVEL   | UNIT NO | UNIT AREA |         | BALCONY AREA |        | TOTAL AREA |         |  |  |  |
|---------|---------|-----------|---------|--------------|--------|------------|---------|--|--|--|
| LEVEL   | ONIT NO | SQM       | SQFT.   | SQM.         | SQFT.  | SQM.       | SQFT.   |  |  |  |
| TOWER B |         |           |         |              |        |            |         |  |  |  |
| GROUND  | G03     | 105.93    | 1140.22 | 74.16        | 798.25 | 180.09     | 1938.47 |  |  |  |
|         | G04     | 105.19    | 1132.26 | 71.09        | 765.21 | 176.28     | 1897.47 |  |  |  |

























PARK RIDGE TOWER B

## 2 BEDROOM APARTMENT 2C - TOWER B



| 15)/51      | LINUT NO | UNIT  | AREA   | BALCO