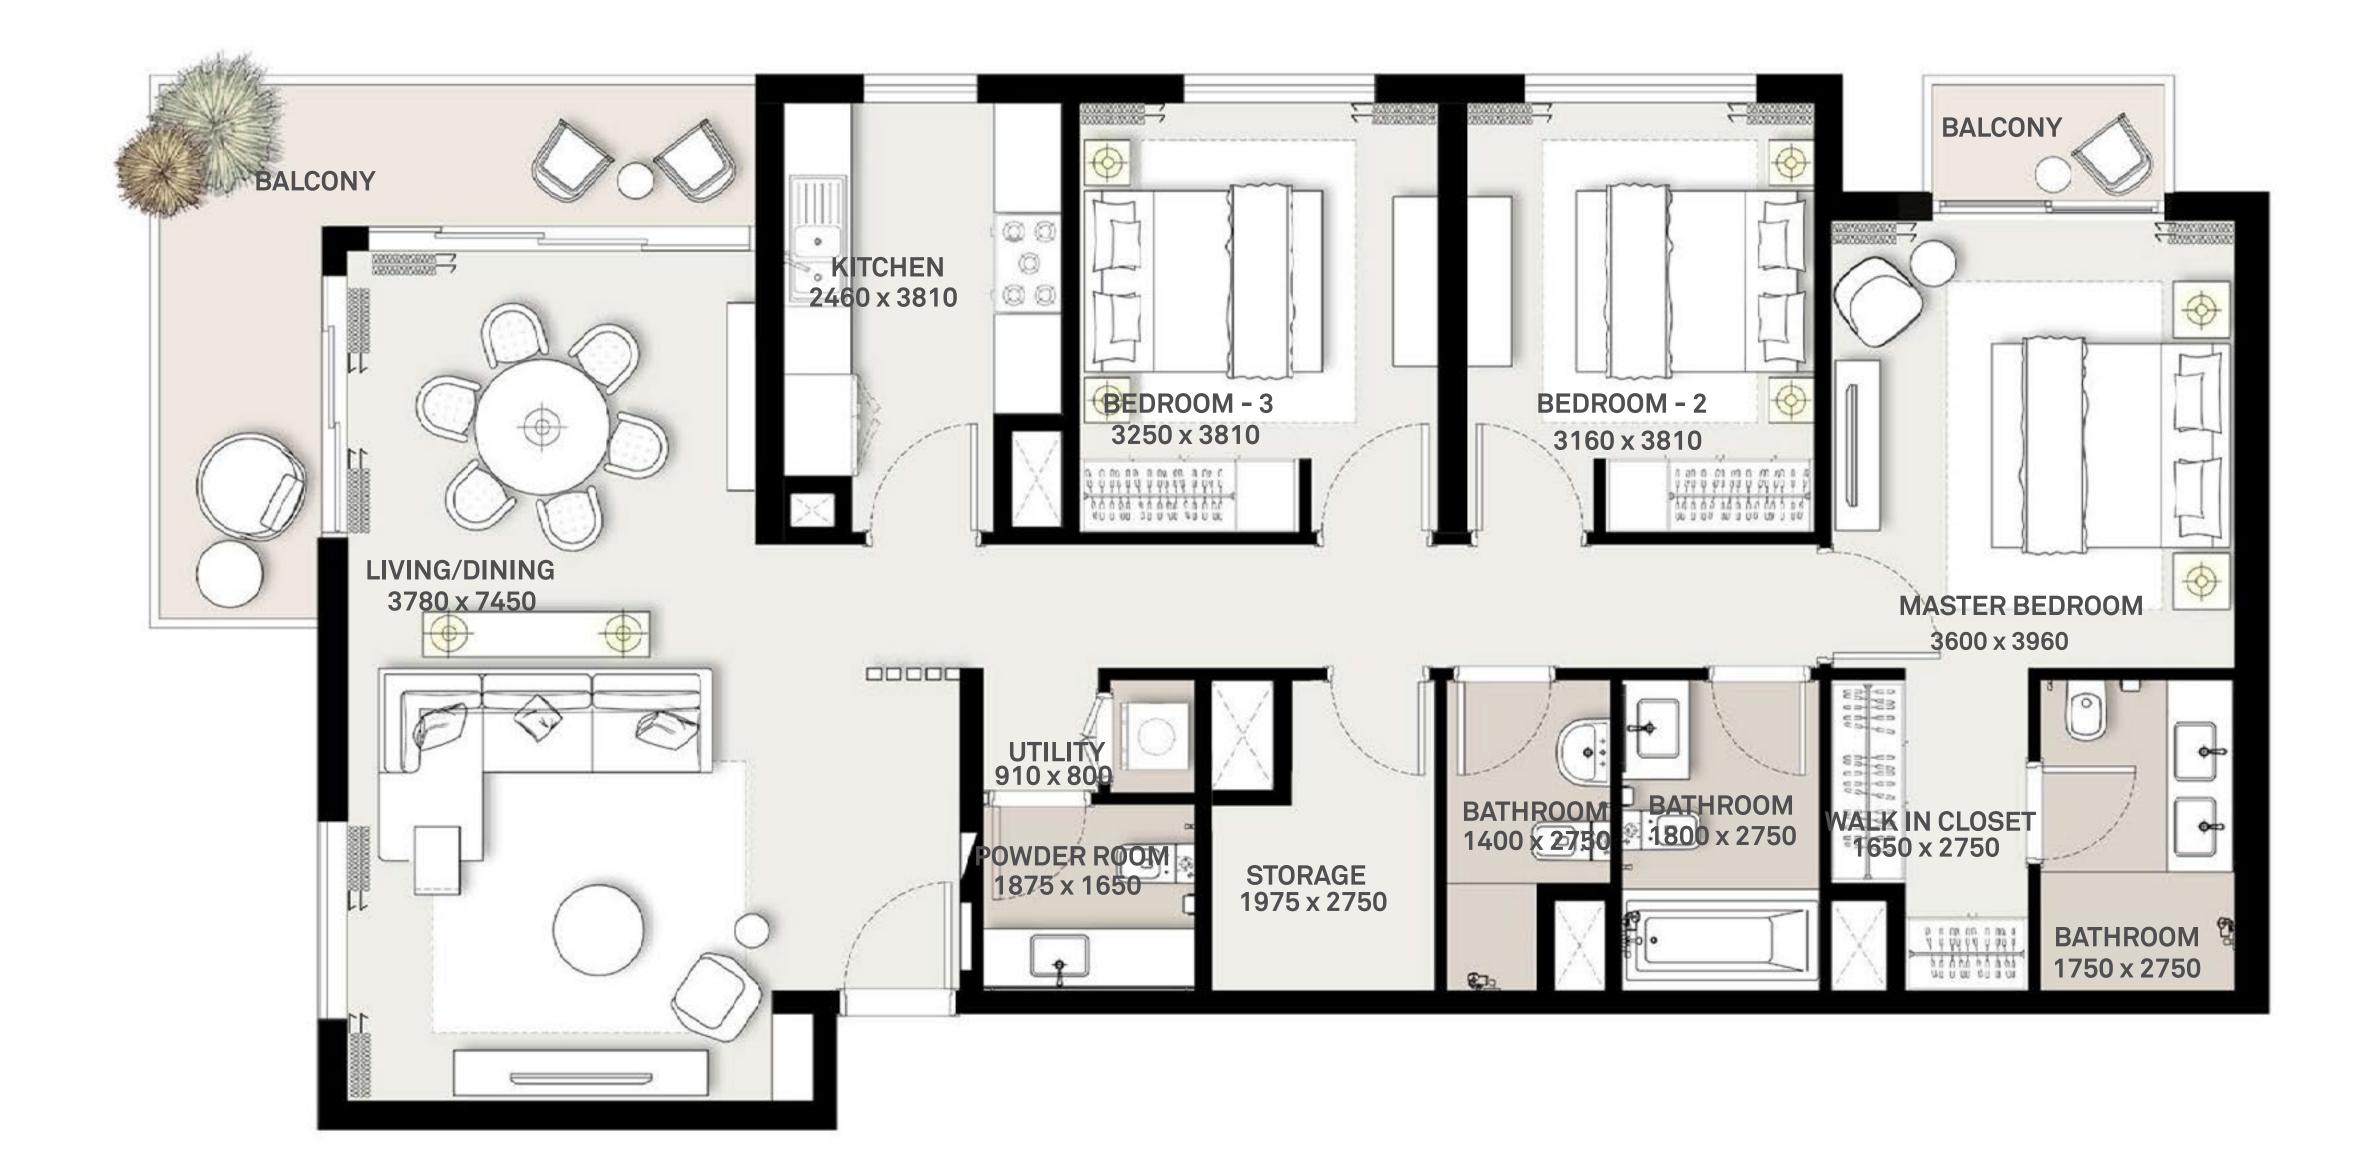

# DUBAIHILLS ESTATE

GREN SQUARE

FLOOR PLANS

PARK RIDGE BY

EMAAR

PARK RIDGE TOWER B