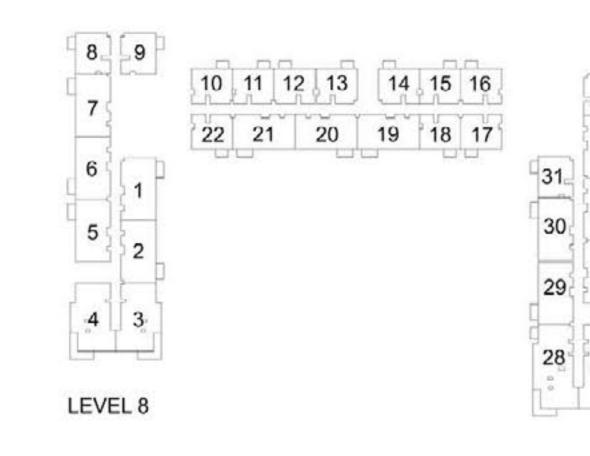

PARK RIDGE TOWER B

## 2 BEDROOM APARTMENT 2D - TOWER B

| LEVEL       | UNIT NO | UNIT   | UNIT AREA |       | BALCONY AREA |        | AREA    |  |
|-------------|---------|--------|-----------|-------|--------------|--------|---------|--|
| LEVEL       | UNIT NO | SQM    | SQFT.     | SQM.  | SQFT.        | SQM.   | SQFT.   |  |
| GROUND      | TOWER B |        |           |       |              |        |         |  |
| LEVEL 01    | 103     | 105.93 | 1140.22   | 13.41 | 144.34       | 119.34 | 1284.56 |  |
| LEVEL 01    | 104     | 105.19 | 1132.26   | 13.50 | 145.31       | 118.69 | 1277.57 |  |
| LEVEL 02 07 | 203     | 105.93 | 1140.22   | 13.41 | 144.34       | 119.34 | 1284.56 |  |
| LEVEL 02-07 | 204     | 105.19 | 1132.26   | 13.50 | 145.31       | 118.69 | 1277.57 |  |
| LEVEL OR    | 803     | 105.93 | 1140.22   | 13.41 | 144.34       | 119.34 | 1284.56 |  |
| LEVEL 08    | 804     | 105.19 | 1132.26   | 13.50 | 145.31       | 118.69 | 1277.57 |  |