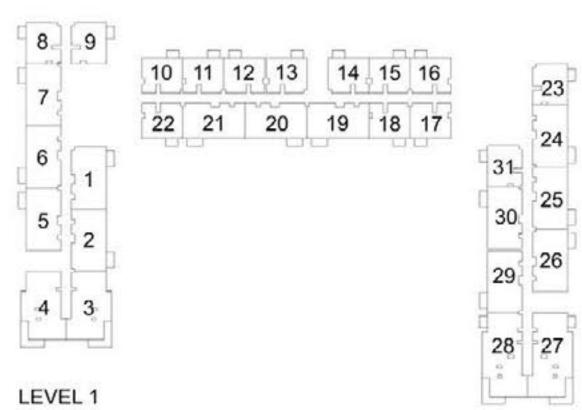

22  | 422.16  | 126.44 | 1360.99 |
|        | G25     | 87.54 | 942.27 | 39.22  | 422.16  | 126.76 | 1364.43 |

























PARK RIDGE TOWER B

## 2 BEDROOM APARTMENT 2B - TOWER B

| LEVEL   | UNIT NO | UNIT AREA |         | BALCONY AREA |        | TOTAL AREA |         |  |  |  |
|---------|---------|-----------|---------|--------------|--------|------------|---------|--|--|--|
| LEVEL   | ONIT NO | SQM       | SQFT.   | SQM.         | SQFT.  | SQM.       | SQFT.   |  |  |  |
| TOWER B |         |           |         |              |        |            |         |  |  |  |
| GROUND  | G03     | 105.93    | 1140.22 | 74.16        | 798.25 | 180.09     | 1938.47 |  |  |  |
|         | G04     | 105.19    | 1132.26 | 71.09        | 765.21 | 176.28     | 1897.47 |  |  |  |

























PARK RIDGE TOWER B

## 2 BEDROOM APARTMENT 2C - TOWER B



| 15)/51      | LINUT NO | UNIT  | AREA   | BALCON | NY AREA | TOTA  | L AREA  |
|-------------|----------|-------|--------|--------|---------|-------|---------|
| LEVEL       | UNIT NO  | SQM   | SQFT.  | SQM.   | SQFT.   | SQM.  | SQFT.   |
| GROUND      |          |       | TOW    | /ER B  |         |       |         |
|             | 101      | 87.62 | 943.13 | 5.18   | 55.76   | 92.80 | 998.89  |
|             | 102      | 88.13 | 948.62 | 5.18   | 55.76   | 93.31 | 1004.38 |
|             | 105      | 87.77 | 944.75 | 5.18   | 55.76   | 92.95 | 1000.51 |
|             | 106      | 87.74 | 944.43 | 5.18   | 55.76   | 92.92 | 1000.19 |
|             | 107      | 87.23 | 938.94 | 5.18   | 55.76   | 92.41 | 994.