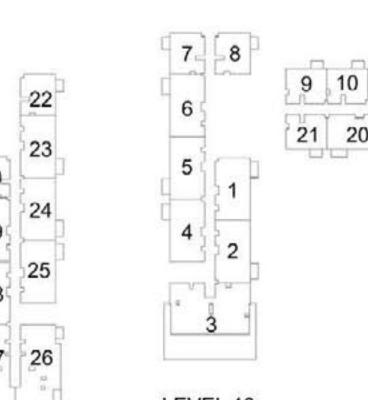

# 1 BEDROOM APARTMENT 1D - TOWER B

| LEVEL       | LINIT NO | UNIT  | AREA   | BALCON | NY AREA | TOTAL | AREA   |
|-------------|----------|-------|--------|--------|---------|-------|--------|
| LEVEL       | UNIT NO  | SQM   | SQFT.  | SQM.   | SQFT.   | SQM.  | SQFT.  |
|             |          |       | TOW    | /ER B  |         |       |        |
| LEVEL 01    | 113      | 56.10 | 603.86 | 3.99   | 42.95   | 60.09 | 646.81 |
| LEVEL 01    | 114      | 56.41 | 607.19 | 3.99   | 42.95   | 60.40 | 650.14 |
| LEVEL 02 07 | 213      | 56.10 | 603.86 | 3.99   | 42.95   | 60.09 | 646.81 |
| LEVEL 02-07 | 214      | 56.41 | 607.19 | 3.99   | 42.95   | 60.40 | 650.14 |
|             | 809      | 56.63 | 609.56 | 3.99   | 42.95   | 60.62 | 652.51 |
| LEVEL 08    | 813      | 56.10 | 603.86 | 3.99   | 42.95   | 60.09 | 646.81 |
|             | 814      | 56.41 | 607.19 | 3.99   | 42.95   | 60.40 | 650.14 |
|             | 912      | 56.10 | 603.86 | 3.99   | 42.95   | 60.09 | 646.81 |
| LEVEL 09    | 913      | 56.41 | 607.19 | 3.99   | 42.95   | 60.40 | 650.14 |
|             | 922      | 56.31 | 606.12 | 3.99   | 42.95   | 60.30 | 649.07 |
| LEVEL 10    | 1012     | 56.10 | 603.86 | 3.99   | 42.95   | 60.09 | 646.81 |
| LEVEL 10    | 1013     | 56.41 | 607.19 | 3.99   | 42.95   | 60.40 | 650.14 |
|             | 1104     | 56.10 | 603.86 | 3.99   | 42.95   | 60.09 | 646.81 |
| LEVEL 11    | 1105     | 56.41 | 607.19 | 3.99   | 42.95   | 60.40 | 650.14 |
| LEVEL 11    | 1114     | 56.31 | 606.12 | 3.99   | 42.95   | 60.30 | 649.07 |
|             | 1118     | 57.04 | 613.97 | 3.82   | 41.12   | 60.86 | 655.09 |
| LEVEL 12    | 1204     | 56.10 | 603.86 | 3.99   | 42.95   | 60.09 | 646.81 |
| LEVEL 12    | 1205     | 56.41 | 607.19 | 3.99   | 42.95   | 60.40 | 650.14 |

PARK RIDGE TOWER B