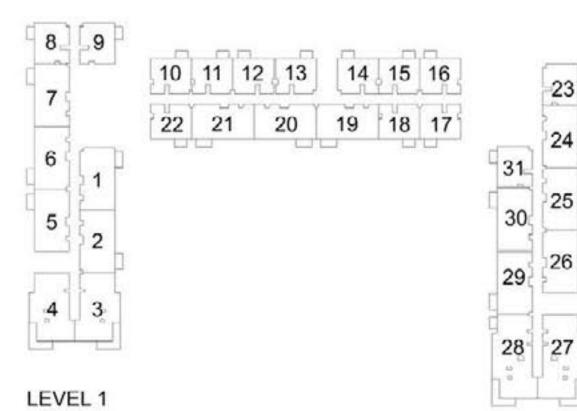

## 1 BEDROOM APARTMENT 1C - TOWER B

| LEVEL       | LINIT NO | UNIT  | AREA   | BALCON | NY AREA | TOTAL | L AREA |
|-------------|----------|-------|--------|--------|---------|-------|--------|
| LEVEL       | UNIT NO  | SQM   | SQFT.  | SQM.   | SQFT.   | SQM.  | SQFT.  |
|             |          |       | TOW    | ER B   |         |       |        |
| GROUND      | G26      | 56.31 | 606.12 | 25.40  | 273.40  | 81.71 | 879.52 |
|             | 108      | 56.06 | 603.42 | 3.99   | 42.95   | 60.05 | 646.37 |
| Ī           | 109      | 56.63 | 609.56 | 3.99   | 42.95   | 60.62 | 652.51 |
|             | 110      | 56.16 | 604.50 | 3.99   | 42.95   | 60.15 | 647.45 |
|             | 111      | 56.55 | 608.70 | 3.99   | 42.95   | 60.54 | 651.65 |
| Ī           | 112      | 56.88 | 612.25 | 3.99   | 42.95   | 60.87 | 655.20 |
| 15/51 04    | 115      | 56.41 | 607.19 | 3.99   | 42.95   | 60.40 | 650.14 |
| LEVEL 01    | 116      | 56.41 | 607.19 | 3.99   | 42.95   | 60.40 | 650.14 |
| Ī           | 117      | 56.41 | 607.19 | 3.99   | 42.95   | 60.40 | 650.14 |
|             | 118      | 56.41 | 607.19 | 3.99   | 42.95   | 60.40 | 650.14 |
|             | 122      | 56.43 | 607.41 | 3.99   | 42.95   | 60.42 | 650.36 |
| Ī           | 123      | 56.31 | 606.12 | 3.99   | 42.95   | 60.30 | 649.07 |
| Ì           | 131      | 56.31 | 606.12 | 3.99   | 42.95   | 60.30 | 649.07 |
|             | 208      | 56.06 | 603.42 | 3.99   | 42.95   | 60.05 | 646.37 |
|             | 209      | 56.63 | 609.56 | 3.99   | 42.95   | 60.62 | 652.51 |
|             | 210      | 56.16 | 604.50 | 3.99   | 42.95   | 60.15 | 647.45 |
|             | 211      | 56.55 | 608.70 | 3.99   | 42.95   | 60.54 | 651.65 |
|             | 212      | 56.88 | 612.25 | 3.99   | 42.95   | 60.87 | 655.20 |
| . =         | 215      | 56.41 | 607.19 | 3.99   | 42.95   | 60.40 | 650.14 |
| LEVEL 02-07 | 216      | 56.41 | 607.19 | 3.99   | 42.95   | 60.40 | 650.14 |
|             | 217      | 56.41 | 607.19 | 3.99   | 42.95   | 60.40 | 650.14 |
|             | 218      | 56.41 | 607.19 | 3.99   | 42.95   | 60.40 | 650.14 |
|             | 222      | 56.43 | 607.41 | 3.99   | 42.95   | 60.42 | 650.36 |
|             | 223      | 56.31 | 606.12 | 3.99   | 42.95   | 60.30 | 649.07 |
|             | 231      | 56.31 | 606.12 | 3.99   | 42.95   | 60.30 | 649.07 |
|             | 808      | 56.06 | 603.42 | 3.99   | 42.95   | 60.05 | 646.37 |
|             | 810      | 56.16 | 604.50 | 3.99   | 42.95   | 60.15 | 647.45 |
|             | 811      | 56.55 | 608.70 | 3.99   | 42.95   | 60.54 | 651.65 |
|             | 812      | 56.88 | 612.25 | 3.99   | 42.95   | 60.87 | 655.20 |
| 3           | 815      | 56.41 | 607.19 | 3.99   | 42.95   | 60.40 | 650.14 |
| LEVEL 08    | 816      | 56.41 | 607.19 | 3.99   | 42.95   | 60.40 | 650.14 |
|             | 817      | 56.41 | 607.19 | 3.99   | 42.95   | 60.40 | 650.14 |
|             | 818      | 56.41 | 607.19 | 3.99   | 42.95   | 60.40 | 650.14 |
|             | 822      | 56.43 | 607.41 | 3.99   | 42.95   | 60.42 | 650.36 |
|             | 823      | 56.31 | 606.12 | 3.99   | 42.95   | 60.30 | 649.07 |
|             | 831      | 56.31 | 606.12 | 3.99   | 42.95   | 60.30 | 649.07 |

# 1 BEDROOM APARTMENT 1D - TOWER B

| LEVEL       | LINIT NO | UNIT  | AREA   | BALCON | NY AREA | TOTAL | AREA   |
|-------------|----------|-------|--------|--------|---------|-------|--------|
| LEVEL       | UNIT NO  | SQM   | SQFT.  | SQM.   | SQFT.   | SQM.  | SQFT.  |
|             |          |       | TOW    | /ER B  |         |       |        |
| LEVEL 01    | 113      | 56.10 | 603.86 | 3.99   | 42.95   | 60.09 | 646.81 |
| LEVEL 01    | 114      | 56.41 | 607.19 | 3.99   | 42.95   | 60.40 | 650.14 |
| LEVEL 02 07 | 213      | 56.10 | 603.86 | 3.99   | 42.95   | 60.09 | 646.81 |
| LEVEL 02-07 | 214      | 56.41 | 607.19 | 3.99   | 42.95   | 60.40 | 650.14 |
|             | 809      | 56.63 | 609.56 | 3.99   | 42.95   | 60.62 | 652.51 |
| LEVEL 08    | 813      | 56.10 | 603.86 | 3.99   | 42.95   | 60.09 | 646.81 |
|             | 814      | 56.41 | 607.19 | 3.99   | 42.95   | 60.40 | 650.14 |
|             | 912      | 56.10 | 603.86 | 3.99   | 42.95   | 60.09 | 646.81 |
| LEVEL 09    | 913      | 56.41 | 607.19 | 3.99   | 42.95   | 60.40 | 650.14 |
|             | 922      | 56.31 | 606.12 | 3.99   | 42.95   | 60.30 | 649.07 |
| LEVEL 10    | 1012     | 56.10 | 603.86 | 3.99   | 42.95   | 60.09 | 646.81 |
| LEVEL 10    | 1013     | 56.41 | 607.19 | 3.99   | 42.95   | 60.40 | 650.14 |
|             | 1104     | 56.10 | 603.86 | 3.99   | 42.95   | 60.09 | 646.81 |
| LEVEL 11    | 1105     | 56.41 | 607.19 | 3.99   | 42.95   | 60.40 | 650.14 |
| LEVEL 11    | 1114     | 56.31 | 606.12 | 3.99   | 42.95   | 60.30 | 649.07 |
|             | 1118     | 57.04 | 613.97 | 3.82   | 41.12   | 60.86 | 655.09 |
| LEVEL 12    | 1204     | 56.10 | 603.86 | 3.99   | 42.95   | 60.09 | 646.81 |
| LEVEL 12    | 1205     | 56.41 | 607.19 | 3.99   | 42.95   | 60.40 | 650.14 |

## 1 BEDROOM APARTMENT 1E - TOWER B

| LEVEL    | UNIT AF |       | AREA   | REA BALCONY AREA |       | TOTAL AREA |        |
|----------|---------|-------|--------|------------------|-------|------------|--------|
|          | UNIT NO | SQM   | SQFT.  | SQM.             | SQFT. | SQM.       | SQFT.  |
|          |         |       | TOW    | ER B             |       |            |        |
| LEVEL 12 | 1218    | 57.04 | 613.97 | 2.92             | 31.43 | 59.96      | 645.40 |

## 2 BEDROOM APARTMENT 2C - TOWER B

| 15)/51      | LINUT NO | UNIT  | AREA   | BALCON | NY AREA | TOTA  | L AREA  |
|-------------|----------|-------|--------|--------|---------|-------|---------|
| LEVEL       | UNIT NO  | SQM   | SQFT.  | SQM.   | SQFT.   | SQM.  | SQFT.   |
| GROUND      |          |       | TOW    | /ER B  |         |       |         |
|             | 101      | 87.62 | 943.13 | 5.18   | 55.76   | 92.80 | 998.89  |
|             | 102      | 88.13 | 948.62 | 5.18   | 55.76   | 93.31 | 1004.38 |
|             | 105      | 87.77 | 944.75 | 5.18   | 55.76   | 92.95 | 1000.51 |
|             | 106      | 87.74 | 944.43 | 5.18   | 55.76   | 92.92 | 1000.19 |
|             | 107      | 87.23 | 938.94 | 5.18   | 55.76   | 92.41 | 994.70  |
|             | 119      | 87.44 | 941.20 | 5.18   | 55.76   | 92.62 | 996.96  |
| LEVEL 01    | 120      | 87.32 | 939.90 | 5.18   | 55.76   | 92.50 | 995.66  |
|             | 121      | 87.70 | 943.99 | 5.18   | 55.76   | 92.88 | 999.75  |
|             | 124      | 87.60 | 942.92 | 5.18   | 55.76   | 92.78 | 998.68  |
|             | 125      | 87.35 | 940.23 | 5.18   | 55.76   | 92.53 | 995.99  |
|             | 126      | 88.13 | 948.62 | 5.18   | 55.76   | 93.31 | 1004.38 |
|             | 129      | 87.22 | 938.83 | 5.18   | 55.76   | 92.40 | 994.59  |
|             | 130      | 87.54 | 942.27 | 5.18   | 55.76   | 92.72 | 998.03  |
|             | 201      | 87.62 | 943.13 | 5.18   | 55.76   | 92.80 | 998.89  |
|             | 202      | 88.13 | 948.62 | 5.18   | 55.76   | 93.31 | 1004.38 |
|             | 205      | 87.77 | 944.75 | 5.18   | 55.76   | 92.95 | 1000.51 |
| 1           | 206      | 87.74 | 944.43 | 5.18   | 55.76   | 92.92 | 1000.19 |
|             | 207      | 87.23 | 938.94 | 5.18   | 55.76   | 92.41 | 994.70  |
|             | 219      | 87.44 | 941.20 | 5.18   | 55.76   | 92.62 | 996.96  |
| LEVEL 02-07 | 220      | 87.32 | 939.90 | 5.18   | 55.76   | 92.50 | 995.66  |
|             | 221      | 87.70 | 943.99 | 5.18   | 55.76   | 92.88 | 999.75  |
|             | 224      | 87.60 | 942.92 | 5.18   | 55.76   | 92.78 | 998.68  |
|             | 225      | 87.35 | 940.23 | 5.18   | 55.76   | 92.53 | 995.99  |
|             | 226      | 88.13 | 948.62 | 5.18   | 55.76   | 93.31 | 1004.38 |
|             | 229      | 87.22 | 938.83 | 5.18   | 55.76   | 92.40 | 994.59  |
|             | 230      | 87.54 | 942.27 | 5.18   | 55.76   | 92.72 | 998.03  |
|             | 801      | 87.62 | 943.13 | 5.18   | 55.76   | 92.80 | 998.89  |
|             | 802      | 88.13 | 948.62 | 5.18   | 55.76   | 93.31 | 1004.38 |
| İ           | 805      | 87.77 | 944.75 | 5.18   | 55.76   | 92.95 | 1000.51 |
|             | 806      | 87.74 | 944.43 | 5.18   | 55.76   | 92.92 | 1000.19 |
|             | 807      | 87.23 | 938.94 | 5.18   | 55.76   | 92.41 | 994.70  |
| İ           | 819      | 87.44 | 941.20 | 5.18   | 55.76   | 92.62 | 996.96  |
| LEVEL 08    | 820      | 87.32 | 939.90 | 5.18   | 55.76   | 92.50 | 995.66  |
|             | 821      | 87.70 | 943.99 | 5.18   | 55.76   | 92.88 | 999.75  |
|             | 824      | 87.60 | 942.92 | 5.18   | 55.76   | 92.78 | 998.68  |
|             | 825      | 87.35 | 940.23 | 5.18   | 55.76   | 92.53 | 995.99  |
|             | 826      | 88.13 | 948.62 | 5.18   | 55.76   | 93.31 | 1004.38 |
|             | 829      | 87.22 | 938.83 | 5.18   | 55.76   | 92.40 | 994.59  |
|             | 830      | 87.54 | 942.27 | 5.18   | 55.76   | 92.72 | 998.03  |

## 2 BEDROOM APARTMENT 2D - TOWER B

| LEVEL       | UNIT NO | UNIT   | UNIT AREA |       | BALCONY AREA |        | AREA    |  |
|-------------|---------|--------|-----------|-------|--------------|--------|---------|--|
| LEVEL       | UNIT NO | SQM    | SQFT.     | SQM.  | SQFT.        | SQM.   | SQFT.   |  |
| GROUND      | TOWER B |        |           |       |              |        |         |  |
| LEVEL 01    | 103     | 105.93 | 1140.22   | 13.41 | 144.34       | 119.34 | 1284.56 |  |
| LEVEL 01    | 104     | 105.19 | 1132.26   | 13.50 | 145.31       | 118.69 | 1277.57 |  |
| LEVEL 02 07 | 203     | 105.93 | 1140.22   | 13.41 | 144.34       | 119.34 | 1284.56 |  |
| LEVEL 02-07 | 204     | 105.19 | 1132.26   | 13.50 | 145.31       | 118.69 | 1277.57 |  |
| LEVEL OR    | 803     | 105.93 | 1140.22   | 13.41 | 144.34       | 119.34 | 1284.56 |  |
| LEVEL 08    | 804     | 105.19 | 1132.26   | 13.50 | 145.31       | 118.69 | 1277.57 |  |

# 3 BEDROOM APARTMENT 3 B - TOWER B

|              |         |        |         | 241601 |         | TOTAL AREA |         |
|--------------|---------|--------|---------|--------|---------|------------|---------|
| LEVEL        | UNIT NO | UNII   | AREA    | BALCON | IY AREA | IOIAL      | AREA    |
| LLVLL        | ONIT NO | SQM    | SQFT.   | SQM.   | SQFT.   | SQM.       | SQFT.   |
|              |         |        | TOW     | ER B   |         |            |         |
| LEVEL 01     | 127     | 130.39 | 1403.51 | 16.72  | 179.97  | 147.11     | 1583.48 |
| LEVEL 01     | 128     | 130.79 | 1407.81 | 16.72  | 179.97  | 147.51     | 1587.78 |
| 1 EVEL 02 07 | 227     | 130.39 | 1403.51 | 16.72  | 179.97  | 147.11     | 1583.48 |
| LEVEL 02-07  | 228     | 130.79 | 1407.81 | 16.72  | 179.97  | 147.51     | 1587.78 |
| LEVEL 08     | 827     | 130.39 | 1403.51 | 16.72  | 179.97  | 147.11     | 1583.48 |
| LEVEL 00     | 828     | 130.79 | 1407.81 | 16.72  | 179.97  | 147.51     | 1587.78 |
| LEVEL 09     | 926     | 130.39 | 1403.51 | 16.72  | 179.97  | 147.11     | 1583.48 |
| LEVEL 03     | 927     | 130.79 | 1407.81 | 16.72  | 179.97  | 147.51     | 1587.78 |
| LEVEL 10     | 1026    | 130.39 | 1403.51 | 16.72  | 179.97  | 147.11     | 1583.48 |
| LEVEL 10     | 1027    | 130.79 | 1407.81 | 16.72  | 179.97  | 147.51     | 1587.78 |