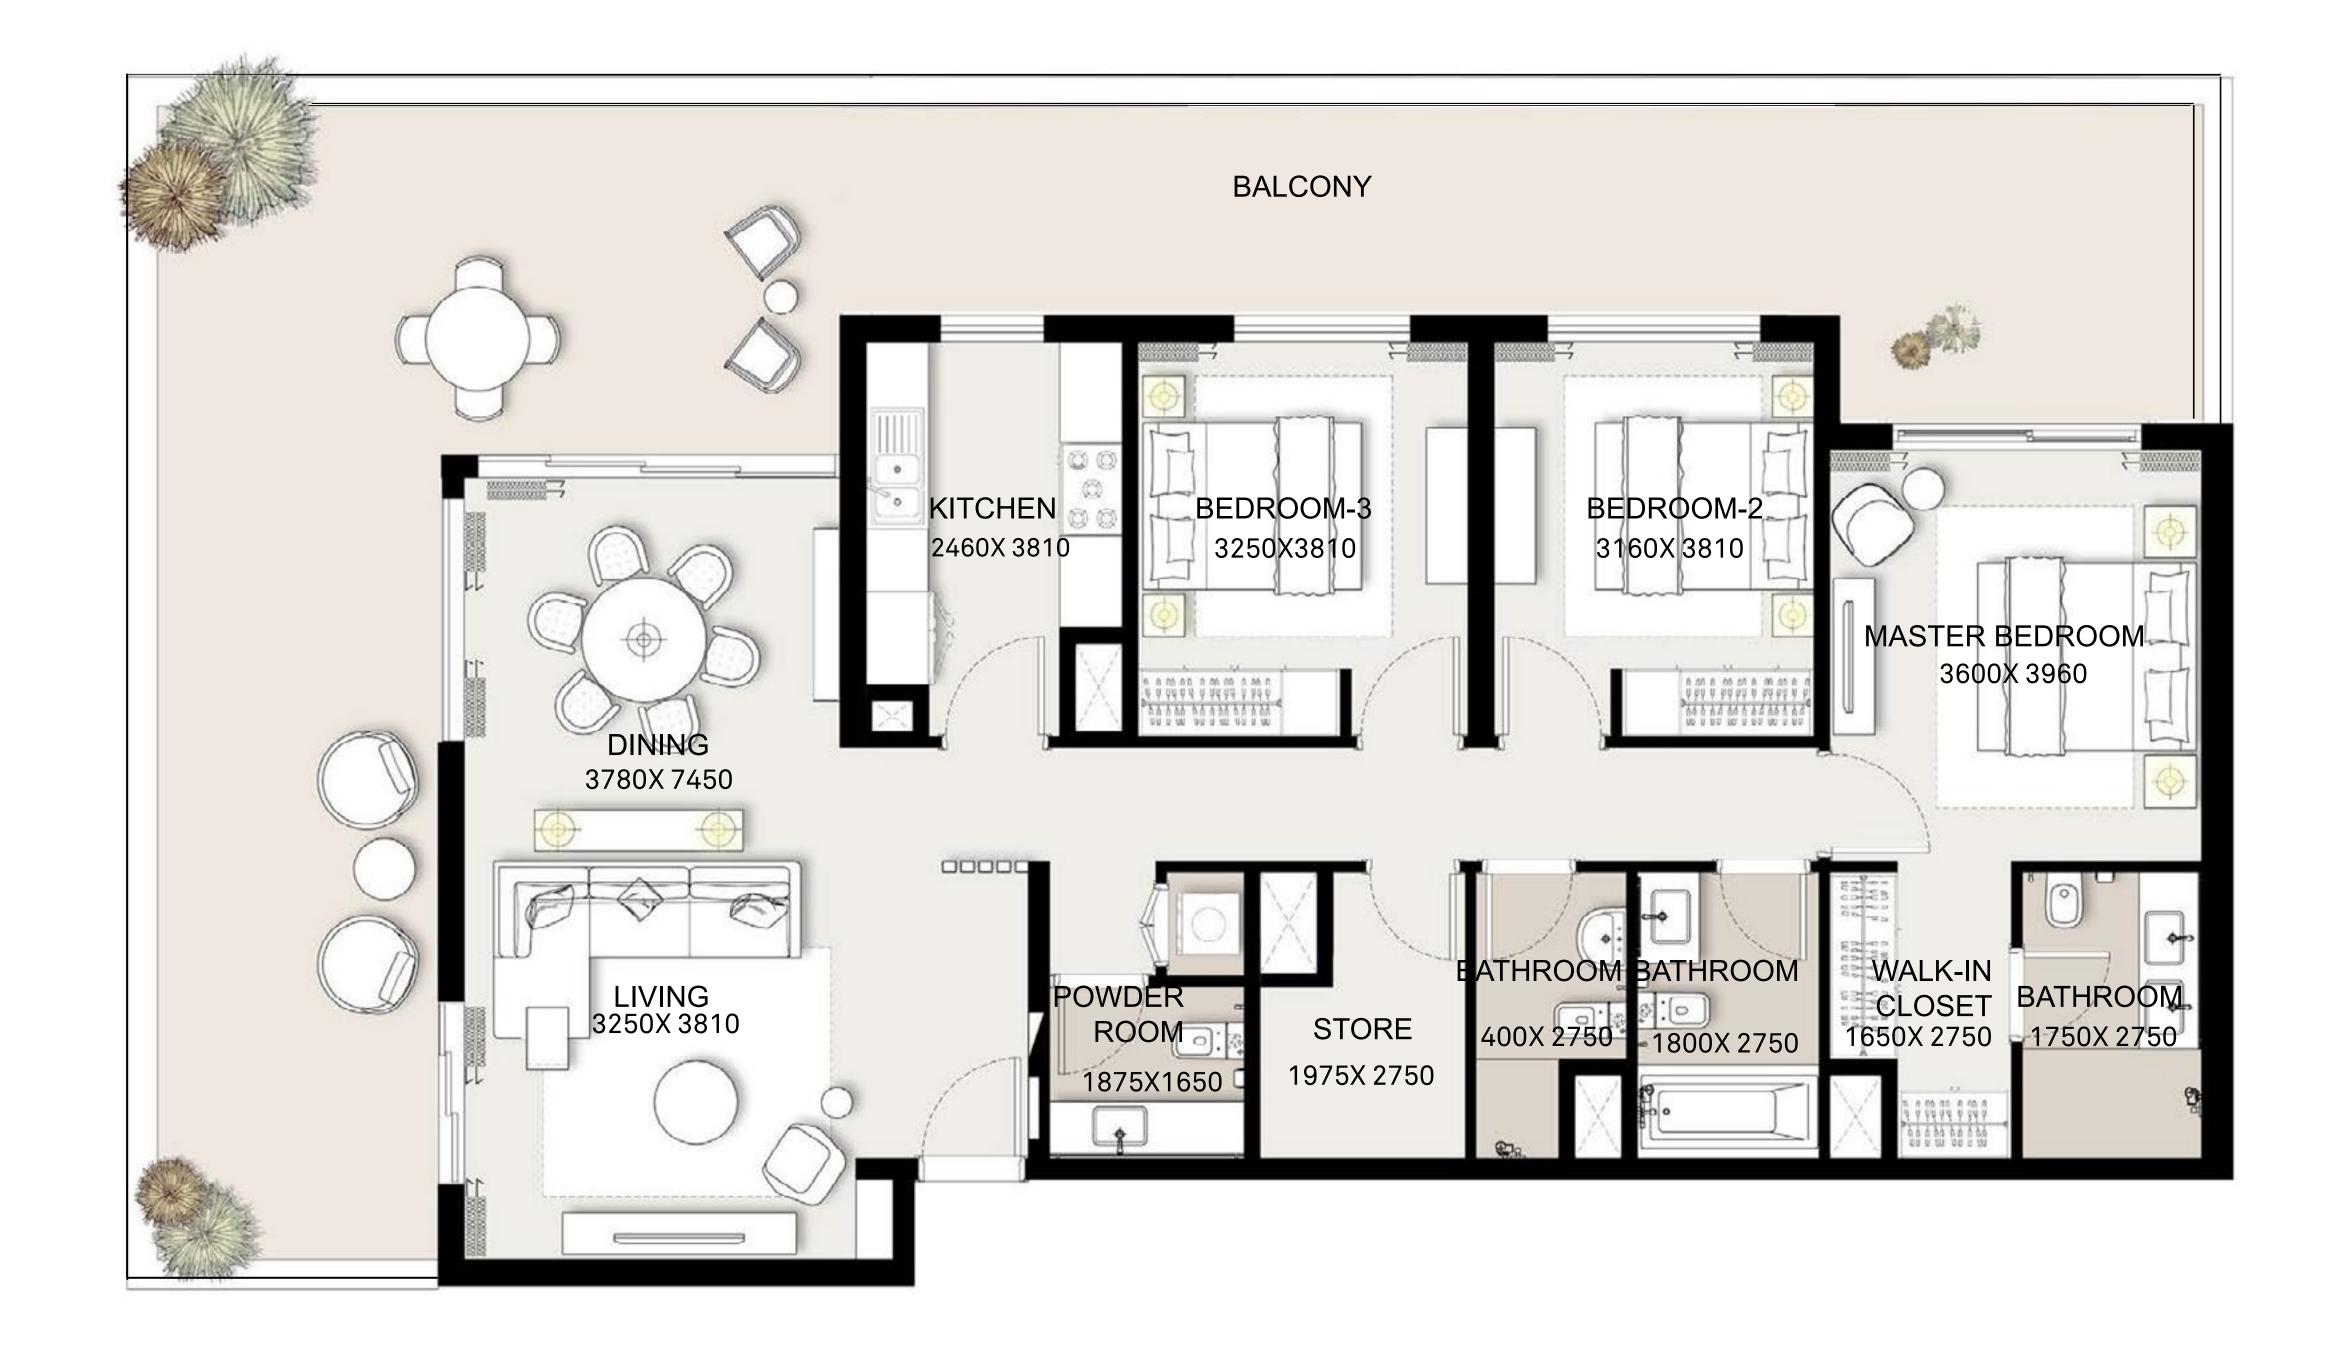

# 3 BEDROOM APARTMENT 3 E - TOWER B

| LEVEL    | UNIT NO | UNIT AREA |         | BALCONY AREA |        | TOTAL AREA |         |  |  |
|----------|---------|-----------|---------|--------------|--------|------------|---------|--|--|
| LEVEL    | ONITINO | SQM       | SQFT.   | SQM.         | SQFT.  | SQM.       | SQFT.   |  |  |
|          | TOWER B |           |         |              |        |            |         |  |  |
| LEVEL 12 | 1219    | 139.88    | 1505.66 | 68.38        | 736.04 | 208.26     | 2241.70 |  |  |