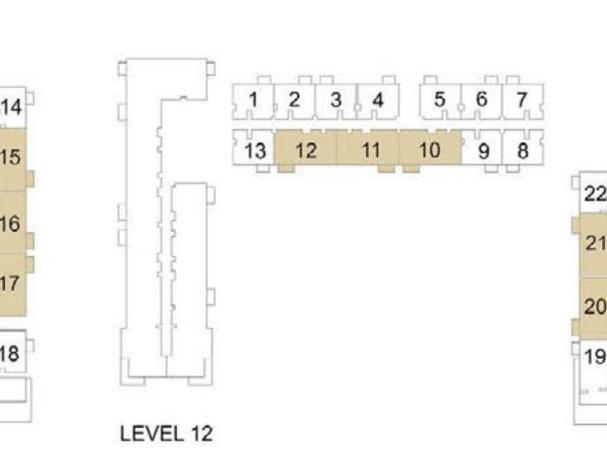

| 1120     | 87.23 | 938.94 | 5.18   | 55.76   | 92.41 | 994.70  |
|           | 1121     | 87.54 | 942.27 | 5.18   | 55.76   | 92.72 | 998.03  |
|           | 1210     | 87.44 | 941.20 | 5.18   | 55.76   | 92.62 | 996.96  |
|           | 1211     | 87.32 | 939.90 | 5.18   | 55.76   | 92.50 | 995.66  |
|           | 1212     | 87.68 | 943.78 | 5.18   | 55.76   | 92.86 | 999.54  |
| LEVEL 40  | 1215     | 87.60 | 942.92 | 5.18   | 55.76   | 92.78 | 998.68  |
| LEVEL 12  | 1216     | 87.35 | 940.23 | 5.18   | 55.76   | 92.53 | 995.99  |
|           | 1217     | 88.13 | 948.62 | 5.18   | 55.76   | 93.31 | 1004.38 |
|           | 1220     | 87.23 | 938.94 | 5.18   | 55.76   | 92.41 | 994.70  |
|           | 1221     | 87.54 | 942.27 | 5.18   | 55.76   | 92.72 | 998.03  |























PARK RIDGE TOWER B

## 2 BEDROOM APARTMENT 2D - TOWER B

| LEVEL       | UNIT NO | UNIT   | UNIT AREA |       | BALCONY AREA |        | AREA    |  |
|-------------|---------|--------|-----------|-------|--------------|--------|---------|--|
| LEVEL       | UNIT NO | SQM    | SQFT.     | SQM.  | SQFT.        | SQM.   | SQFT.   |  |
| GROUND      | TOWER B |        |           |       |              |        |         |  |
| LEVEL 01    | 103     | 105.93 | 1140.22   | 13.41 | 144.34       | 119.34 | 1284.56 |  |
| LEVEL 01    | 104     | 105.19 | 1132.26   | 13.50 | 145.31       | 118.69 | 1277.57 |  |
| LEVEL 02 07 | 203     | 105.93 | 1140.22   | 13.41 | 144.34       | 119.34 | 1284.56 |  |
| LEVEL 02-07 | 204     | 105.19 | 1132.26   | 13.50 | 145.31       | 118.69 | 1277.57 |  |
|