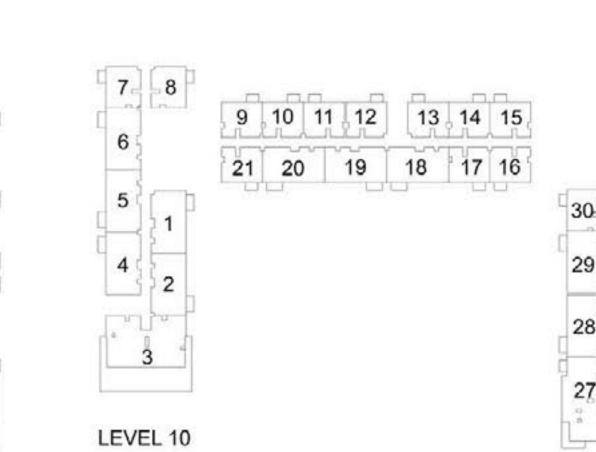

### 1 BEDROOM APARTMENT 1C - TOWER B

| LEVEL     | LIBUT NO | UNIT  | AREA   | BALCON | IY AREA | TOTAL | AREA   |
|-----------|----------|-------|--------|--------|---------|-------|--------|
| LEVEL     | UNIT NO  | SQM   | SQFT.  | SQM.   | SQFT.   | SQM.  | SQFT.  |
|           | 907      | 56.06 | 603.42 | 3.99   | 42.95   | 60.05 | 646.37 |
|           | 908      | 56.63 | 609.56 | 3.99   | 42.95   | 60.62 | 652.51 |
|           | 909      | 56.16 | 604.50 | 3.99   | 42.95   | 60.15 | 647.45 |
|           | 910      | 56.55 | 608.70 | 3.99   | 42.95   | 60.54 | 651.65 |
|           | 911      | 56.88 | 612.25 | 3.99   | 42.95   | 60.87 | 655.20 |
| LEVEL 09  | 914      | 56.41 | 607.19 | 3.99   | 42.95   | 60.40 | 650.14 |
|           | 915      | 56.41 | 607.19 | 3.99   | 42.95   | 60.40 | 650.14 |
|           | 916      | 56.41 | 607.19 | 3.99   | 42.95   | 60.40 | 650.14 |
|           | 917      | 56.41 | 607.19 | 3.99   | 42.95   | 60.40 | 650.14 |
|           | 921      | 56.43 | 607.41 | 3.99   | 42.95   | 60.42 | 650.36 |
|           | 930      | 56.31 | 606.12 | 3.99   | 42.95   | 60.30 | 649.07 |
|           | 1007     | 56.06 | 603.42 | 3.99   | 42.95   | 60.05 | 646.37 |
|           | 1008     | 56.63 | 609.56 | 3.99   | 42.95   | 60.62 | 652.51 |
|           | 1009     | 56.16 | 604.50 | 3.99   | 42.95   | 60.15 | 647.45 |
|           | 1010     | 56.55 | 608.70 | 3.99   | 42.95   | 60.54 | 651.65 |
|           | 1011     | 56.88 | 612.25 | 3.99   | 42.95   | 60.87 | 655.20 |
| 151/51 40 | 1014     | 56.41 | 607.19 | 3.99   | 42.95   | 60.40 | 650.14 |
| 1         | 1015     | 56.41 | 607.19 | 3.99   | 42.95   | 60.40 | 650.14 |
|           | 1016     | 56.41 | 607.19 | 3.99   | 42.95   | 60.40 | 650.14 |
|           | 1017     | 56.41 | 607.19 | 3.99   | 42.95   | 60.40 | 650.14 |
|           | 1021     | 56.43 | 607.41 | 3.99   | 42.95   | 60.42 | 650.36 |
|           | 1022     | 56.31 | 606.12 | 3.99   | 42.95   | 60.30 | 649.07 |
|           | 1030     | 56.31 | 606.12 | 3.99   | 42.95   | 60.30 | 649.07 |
|           | 1101     | 56.16 | 604.50 | 3.99   | 42.95   | 60.15 | 647.45 |
|           | 1102     | 56.55 | 608.70 | 3.99   | 42.95   | 60.54 | 651.65 |
|           | 1103     | 56.88 | 612.25 | 3.99   | 42.95   | 60.87 | 655.20 |
|           | 1106     | 56.41 | 607.19 | 3.99   | 42.95   | 60.40 | 650.14 |
| LEVEL 11  | 1107     | 56.41 | 607.19 | 3.99   | 42.95   | 60.40 | 650.14 |
|           | 1108     | 56.41 | 607.19 | 3.99   | 42.95   | 60.40 | 650.14 |
|           | 1109     | 56.41 | 607.19 | 3.99   | 42.95   | 60.40 | 650.14 |
|           | 1113     | 56.43 | 607.41 | 3.99   | 42.95   | 60.42 | 650.36 |
|           | 1122     | 56.31 | 606.12 | 3.99   | 42.95   | 60.30 | 649.07 |
|           | 1201     | 56.16 | 604.50 | 3.99   | 42.95   | 60.15 | 647.45 |
|           | 1202     | 56.55 | 608.70 | 3.99   | 42.95   | 60.54 | 651.65 |
|           | 1203     | 56.88 | 612.25 | 3.99   | 42.95   | 60.87 | 655.20 |
|           | 1206     | 56.41 | 607.19 | 3.99   | 42.95   | 60.40 | 650.14 |
| 15151 40  | 1207     | 56.41 | 607.19 | 3.99   | 42.95   | 60.40 | 650.14 |
| LEVEL 12  | 1208     | 56.41 | 607.19 | 3.99   | 42.95   | 60.40 | 650.14 |
|           | 1209     | 56.41 | 607.19 | 3.99   | 42.95   | 60.40 | 650.14 |
|           | 1213     | 56.43 | 607.41 | 3.99   | 42.95   | 60.42 | 650.36 |
|           | 1214     | 56.31 | 606.12 | 3.99   | 42.95   | 60.30 | 649.07 |
|           | 1222     | 56.31 | 606.12 | 3.99   | 42.95   | 60.30 | 649.07 |