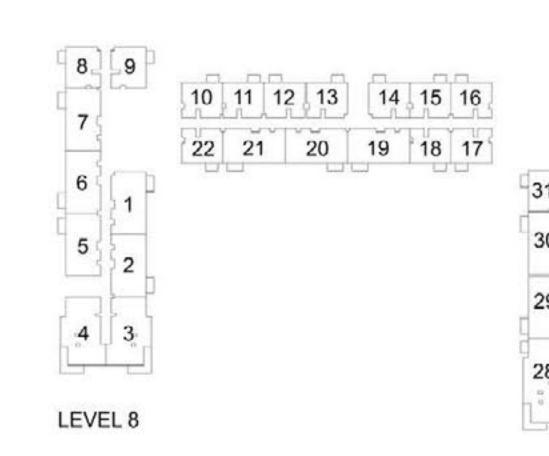

## 1 BEDROOM APARTMENT 1C - TOWER B

| LEVEL       | LINIT NO | UNIT  | AREA   | BALCON | NY AREA | TOTAL | L AREA |
|-------------|----------|-------|--------|--------|---------|-------|--------|
| LEVEL       | UNIT NO  | SQM   | SQFT.  | SQM.   | SQFT.   | SQM.  | SQFT.  |
|             |          |       | TOW    | ER B   |         |       |        |
| GROUND      | G26      | 56.31 | 606.12 | 25.40  | 273.40  | 81.71 | 879.52 |
|             | 108      | 56.06 | 603.42 | 3.99   | 42.95   | 60.05 | 646.37 |
| Ī           | 109      | 56.63 | 609.56 | 3.99   | 42.95   | 60.62 | 652.51 |
|             | 110      | 56.16 | 604.50 | 3.99   | 42.95   | 60.15 | 647.45 |
|             | 111      | 56.55 | 608.70 | 3.99   | 42.95   | 60.54 | 651.65 |
| Ī           | 112      | 56.88 | 612.25 | 3.99   | 42.95   | 60.87 | 655.20 |
| 15/51 04    | 115      | 56.41 | 607.19 | 3.99   | 42.95   | 60.40 | 650.14 |
| LEVEL 01    | 116      | 56.41 | 607.19 | 3.99   | 42.95   | 60.40 | 650.14 |
| Ī           | 117      | 56.41 | 607.19 | 3.99   | 42.95   | 60.40 | 650.14 |
|             | 118      | 56.41 | 607.19 | 3.99   | 42.95   | 60.40 | 650.14 |
|             | 122      | 56.43 | 607.41 | 3.99   | 42.95   | 60.42 | 650.36 |
| Ī           | 123      | 56.31 | 606.12 | 3.99   | 42.95   | 60.30 | 649.07 |
| Ì           | 131      | 56.31 | 606.12 | 3.99   | 42.95   | 60.30 | 649.07 |
|             | 208      | 56.06 | 603.42 | 3.99   | 42.95   | 60.05 | 646.37 |
|             | 209      | 56.63 | 609.56 | 3.99   | 42.95   | 60.62 | 652.51 |
|             | 210      | 56.16 | 604.50 | 3.99   | 42.95   | 60.15 | 647.45 |
|             | 211      | 56.55 | 608.70 | 3.99   | 42.95   | 60.54 | 651.65 |
|             | 212      | 56.88 | 612.25 | 3.99   | 42.95   | 60.87 | 655.20 |
| . =         | 215      | 56.41 | 607.19 | 3.99   | 42.95   | 60.40 | 650.14 |
| LEVEL 02-07 | 216      | 56.41 | 607.19 | 3.99   | 42.95   | 60.40 | 650.14 |
|             | 217      | 56.41 | 607.19 | 3.99   | 42.95   | 60.40 | 650.14 |
|             | 218      | 56.41 | 607.19 | 3.99   | 42.95   | 60.40 | 650.14 |
|             | 222      | 56.43 | 607.41 | 3.99   | 42.95   | 60.42 | 650.36 |
|             | 223      | 56.31 | 606.12 | 3.99   | 42.95   | 60.30 | 649.07 |
|             | 231      | 56.31 | 606.12 | 3.99   | 42.95   | 60.30 | 649.07 |
|             | 808      | 56.06 | 603.42 | 3.99   | 42.95   | 60.05 | 646.37 |
|             | 810      | 56.16 | 604.50 | 3.99   | 42.95   | 60.15 | 647.45 |
|             | 811      | 56.55 | 608.70 | 3.99   | 42.95   | 60.54 | 651.65 |
|             | 812      | 56.88 | 612.25 | 3.99   | 42.95   | 60.87 | 655.20 |
| 3           | 815      | 56.41 | 607.19 | 3.99   | 42.95   | 60.40 | 650.14 |
| LEVEL 08    | 816      | 56.41 | 607.19 | 3.99   | 42.95   | 60.40 | 650.14 |
|             | 817      | 56.41 | 607.19 | 3.99   | 42.95   | 60.40 | 650.14 |
|             | 818      | 56.41 | 607.19 | 3.99   | 42.95   | 60.40 | 650.14 |
|             | 822      | 56.43 | 607.41 | 3.99   | 42.95   | 60.42 | 650.36 |
|             | 823      | 56.31 | 606.12 | 3.99   | 42.95   | 60.30 | 649.07 |
|             | 831      | 56.31 | 606.12 | 3.99   | 42.95   | 60.30 | 649.07 |

# 1 BEDROOM APARTMENT 1D - TOWER B

| LEVEL       | LINIT NO | UNIT  | AREA   | BALCON | NY AREA | TOTAL | AREA   |
|-------------|----------|-------|--------|--------|---------|-------|--------|
| LEVEL       | UNIT NO  | SQM   | SQFT.  | SQM.   | SQFT.   | SQM.  | SQFT.  |
|             |          |       | TOW    | /ER B  |         |       |        |
| LEVEL 01    | 113      | 56.10 | 603.86 | 3.99   | 42.95   | 60.09 | 646.81 |
| LEVEL 01    | 114      | 56.41 | 607.19 | 3.99   | 42.95   | 60.40 | 650.14 |
| LEVEL 02 07 | 213      | 56.10 | 603.86 | 3.99   | 42.95   | 60.09 | 646.81 |
| LEVEL 02-07 | 214      | 56.41 | 607.19 | 3.99   | 42.95   | 60.40 | 650.14 |
|             | 809      | 56.63 | 609.56 | 3.99   | 42.95   | 60.62 | 652.51 |
| LEVEL 08    | 813      | 56.10 | 603.86 | 3.99   | 42.95   | 60.09 | 646.81 |
|             | 814      | 56.41 | 607.19 | 3.99   | 42.95   | 60.40 | 650.14 |
|             | 912      | 56.10 | 603.86 | 3.99   | 42.95   | 60.09 | 646.81 |
| LEVEL 09    | 913      | 56.41 | 607.19 | 3.99   | 42.95   | 60.40 | 650.14 |
|             | 922      | 56.31 | 606.12 | 3.99   | 42.95   | 60.30 | 649.07 |
| LEVEL 10    | 1012     | 56.10 | 603.86 | 3.99   | 42.95   | 60.09 | 646.81 |
| LEVEL 10    | 1013     | 56.41 | 607.19 | 3.99   | 42.95   | 60.40 | 650.14 |
|             | 1104     | 56.10 | 603.86 | 3.99   | 42.95   | 60.09 | 646.81 |
| LEVEL 11    | 1105     | 56.41 | 607.19 | 3.99   | 42.95   | 60.40 | 650.14 |
| LEVEL 11    | 1114     | 56.31 | 606.12 | 3.99   | 42.95   | 60.30 | 649.07 |
|             | 1118     | 57.04 | 613.97 | 3.82   | 41.12   | 60.86 | 655.09 |
| LEVEL 12    | 1204     | 56.10 | 603.86 | 3.99   | 42.95   | 60.09 | 646.81 |
| LEVEL 12    | 1205     | 56.41 | 607.19 | 3.99   | 42.95   | 60.40 | 650.14 |

## 2 BEDROOM APARTMENT 2C - TOWER B

| 15)/51      | LINUT NO | UNIT  | AREA   | BALCON | NY AREA | TOTA  | L AREA  |
|-------------|----------|-------|--------|--------|---------|-------|---------|
| LEVEL       | UNIT NO  | SQM   | SQFT.  | SQM.   | SQFT.   | SQM.  | SQFT.   |
| GROUND      |          |       | TOW    | /ER B  |         |       |         |
|             | 101      | 87.62 | 943.13 | 5.18   | 55.76   | 92.80 | 998.89  |
|             | 102      | 88.13 | 948.62 | 5.18   | 55.76   | 93.31 | 1004.38 |
|             | 105      | 87.77 | 944.75 | 5.18   | 55.76   | 92.95 | 1000.51 |
|             | 106      | 87.74 | 944.43 | 5.18   | 55.76   | 92.92 | 1000.19 |
|             | 107      | 87.23 | 938.94 | 5.18   | 55.76   | 92.41 | 994.70  |
|             | 119      | 87.44 | 941.20 | 5.18   | 55.76   | 92.62 | 996.96  |
| LEVEL 01    | 120      | 87.32 | 939.90 | 5.18   | 55.76   | 92.50 | 995.66  |
|             | 121      | 87.70 | 943.99 | 5.18   | 55.76   | 92.88 | 999.75  |
|             | 124      | 87.60 | 942.92 | 5.18   | 55.76   | 92.78 | 998.68  |
|             | 125      | 87.35 | 940.23 | 5.18   | 55.76   | 92.53 | 995.99  |
|             | 126      | 88.13 | 948.62 | 5.18   | 55.76   | 93.31 | 1004.38 |
|             | 129      | 87.22 | 938.83 | 5.18   | 55.76   | 92.40 | 994.59  |
|             | 130      | 87.54 | 942.27 | 5.18   | 55.76   | 92.72 | 998.03  |
|             | 201      | 87.62 | 943.13 | 5.18   | 55.76   | 92.80 | 998.89  |
|             | 202      | 88.13 | 948.62 | 5.18   | 55.76   | 93.31 | 1004.38 |
|             | 205      | 87.77 | 944.75 | 5.18   | 55.76   | 92.95 | 1000.51 |
| 1           | 206      | 87.74 | 944.43 | 5.18   | 55.76   | 92.92 | 1000.19 |
|             | 207      | 87.23 | 938.94 | 5.18   | 55.76   | 92.41 | 994.70  |
|             | 219      | 87.44 | 941.20 | 5.18   | 55.76   | 92.62 | 996.96  |
| LEVEL 02-07 | 220      | 87.32 | 939.90 | 5.18   | 55.76   | 92.50 | 995.66  |
|             | 221      | 87.70 | 943.99 | 5.18   | 55.76   | 92.88 | 999.75  |
|             | 224      | 87.60 | 942.92 | 5.18   | 55.76   | 92.78 | 998.68  |
|             | 225      | 87.35 | 940.23 | 5.18   | 55.76   | 92.53 | 995.99  |
|             | 226      | 88.13 | 948.62 | 5.18   | 55.76   | 93.31 | 1004.38 |
|             | 229      | 87.22 | 938.83 | 5.18   | 55.76   | 92.40 | 994.59  |
|             | 230      | 87.54 | 942.27 | 5.18   | 55.76   | 92.72 | 998.03  |
|             | 801      | 87.62 | 943.13 | 5.18   | 55.76   | 92.80 | 998.89  |
|             | 802      | 88.13 | 948.62 | 5.18   | 55.76   | 93.31 | 1004.38 |
| İ           | 805      | 87.77 | 944.75 | 5.18   | 55.76   | 92.95 | 1000.51 |
|             | 806      | 87.74 | 944.43 | 5.18   | 55.76   | 92.92 | 1000.19 |
|             | 807      | 87.23 | 938.94 | 5.18   | 55.76   | 92.41 | 994.70  |
| İ           | 819      | 87.44 | 941.20 | 5.18   | 55.76   | 92.62 | 996.96  |
| LEVEL 08    | 820      | 87.32 | 939.90 | 5.18   | 55.76   | 92.50 | 995.66  |
|             | 821      | 87.70 | 943.99 | 5.18   | 55.76   | 92.88 | 999.75  |
|             | 824      | 87.60 | 942.92 | 5.18   | 55.76   | 92.78 | 998.68  |
|             | 825      | 87.35 | 940.23 | 5.18   | 55.76   | 92.53 | 995.99  |
|             | 826      | 88.13 | 948.62 | 5.18   | 55.76   | 93.31 | 1004.38 |
|             | 829      | 87.22 | 938.83 | 5.18   | 55.76   | 92.40 | 994.59  |
|             | 830      | 87.54 | 942.27 | 5.18   | 55.76   | 92.72 | 998.03  |

## 2 BEDROOM APARTMENT 2D - TOWER B

| LEVEL       | UNIT NO | UNIT   | UNIT AREA |       | BALCONY AREA |        | AREA    |  |
|-------------|---------|--------|-----------|-------|--------------|--------|---------|--|
| LEVEL       | UNIT NO | SQM    | SQFT.     | SQM.  | SQFT.        | SQM.   | SQFT.   |  |
| GROUND      | TOWER B |        |           |       |              |        |         |  |
| LEVEL 01    | 103     | 105.93 | 1140.22   | 13.41 | 144.34       | 119.34 | 1284.56 |  |
| LEVEL 01    | 104     | 105.19 | 1132.26   | 13.50 | 145.31       | 118.69 | 1277.57 |  |
| LEVEL 02 07 | 203     | 105.93 | 1140.22   | 13.41 | 144.34       | 119.34 | 1284.56 |  |
| LEVEL 02-07 | 204     | 105.19 | 1132.26   | 13.50 | 145.31       | 118.69 | 1277.57 |  |
| LEVEL OR    | 803     | 105.93 | 1140.22   | 13.41 | 144.34       | 119.34 | 1284.56 |  |
| LEVEL 08    | 804     | 105.19 | 1132.26   | 13.50 | 145.31       | 118.69 | 1277.57 |  |

# 3 BEDROOM APARTMENT 3 B - TOWER B

|              |         |        |         | 241601 |         | TOTAL AREA |         |
|--------------|---------|--------|---------|--------|---------|------------|---------|
| LEVEL        | UNIT NO | UNII   | AREA    | BALCON | IY AREA | IOIAL      | AREA    |
| LLVLL        | ONIT NO | SQM    | SQFT.   | SQM.   | SQFT.   | SQM.       | SQFT.   |
|              |         |        | TOW     | ER B   |         |            |         |
| LEVEL 01     | 127     | 130.39 | 1403.51 | 16.72  | 179.97  | 147.11     | 1583.48 |
| LEVEL 01     | 128     | 130.79 | 1407.81 | 16.72  | 179.97  | 147.51     | 1587.78 |
| 1 EVEL 02 07 | 227     | 130.39 | 1403.51 | 16.72  | 179.97  | 147.11     | 1583.48 |
| LEVEL 02-07  | 228     | 130.79 | 1407.81 | 16.72  | 179.97  | 147.51     | 1587.78 |
| LEVEL 08     | 827     | 130.39 | 1403.51 | 16.72  | 179.97  | 147.11     | 1583.48 |
| LEVEL 00     | 828     | 130.79 | 1407.81 | 16.72  | 179.97  | 147.51     | 1587.78 |
| LEVEL 09     | 926     | 130.39 | 1403.51 | 16.72  | 179.97  | 147.11     | 1583.48 |
| LEVEL 03     | 927     | 130.79 | 1407.81 | 16.72  | 179.97  | 147.51     | 1587.78 |
| LEVEL 10     | 1026    | 130.39 | 1403.51 | 16.72  | 179.97  | 147.11     | 1583.48 |
| LEVEL 10     | 1027    | 130.79 | 1407.81 | 16.72  | 179.97  | 147.51     | 1587.78 |