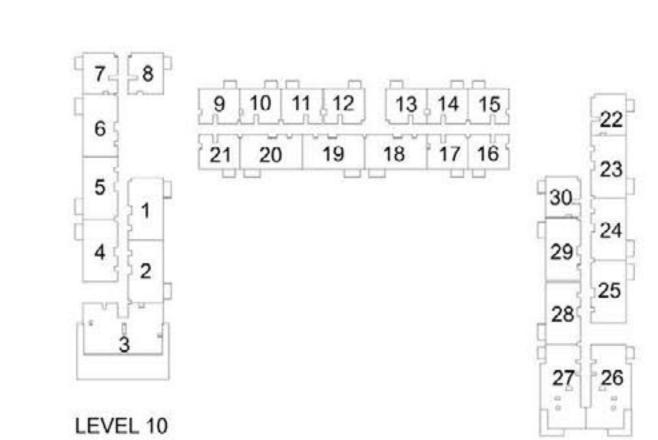

--|-------|--------------|--------|---------|--|
| LEVEL       | UNIT NO | SQM    | SQFT.     | SQM.  | SQFT.        | SQM.   | SQFT.   |  |
| GROUND      | TOWER B |        |           |       |              |        |         |  |
| LEVEL 01    | 103     | 105.93 | 1140.22   | 13.41 | 144.34       | 119.34 | 1284.56 |  |
| LEVEL 01    | 104     | 105.19 | 1132.26   | 13.50 | 145.31       | 118.69 | 1277.57 |  |
| LEVEL 02 07 | 203     | 105.93 | 1140.22   | 13.41 | 144.34       | 119.34 | 1284.56 |  |
| LEVEL 02-07 | 204     | 105.19 | 1132.26   | 13.50 | 145.31       | 118.69 | 1277.57 |  |
| LEVEL OR    | 803     | 105.93 | 1140.22   | 13.41 | 144.34       | 119.34 | 1284.56 |  |
| LEVEL 08    | 804     | 105.19 | 1132.26   | 13.50 | 145.31       | 118.69 | 1277.57 |  |



















LEVEL 11









PARK RIDGE TOWER B

## 3 BEDROOM APARTMENT 3 A - TOWER B

| LEVEL  | UNIT AREA |        | BALCON  | NY AREA | TOTAL AREA |        |         |  |  |
|--------|-----------|--------|---------|---------|------------|--------|---------|--|--|
|        | UNIT NO   | SQM    | SQFT.   | SQM.    | SQFT.      | SQM.   | SQFT.   |  |  |
|        | TOWER B   |        |         |         |            |        |         |  |  |
| GROUND | G22       | 130.39 | 1403.51 | 73.54   | 791.58     | 203.93 | 2195.09 |  |  |
|        | G23       | 130.79 | 1407.81 | 76.97   | 828.50     | 207.76 | 2236.31 |  |  |





























PARK RIDGE TOWER B

# 3 BEDROOM APARTMENT 3 B - TOWER B

|              |         |        |         | 241601 |         | TOTAL AREA |         |
|-----