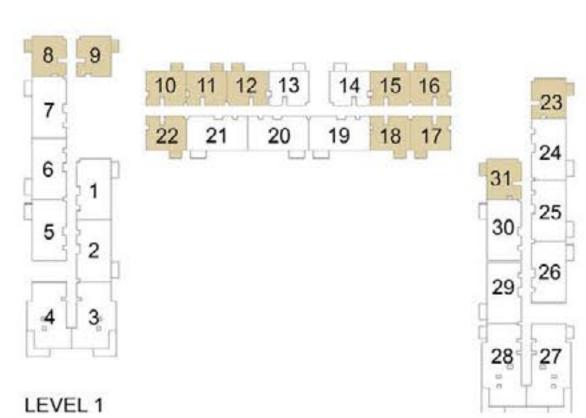

## 1 BEDROOM APARTMENT 1C - TOWER B

| LEVEL       | LINIT NO | UNIT  | AREA   | BALCON | NY AREA | TOTAL | L AREA |
|-------------|----------|-------|--------|--------|---------|-------|--------|
| LEVEL       | UNIT NO  | SQM   | SQFT.  | SQM.   | SQFT.   | SQM.  | SQFT.  |
|             |          |       | TOW    | ER B   |         |       |        |
| GROUND      | G26      | 56.31 | 606.12 | 25.40  | 273.40  | 81.71 | 879.52 |
|             | 108      | 56.06 | 603.42 | 3.99   | 42.95   | 60.05 | 646.37 |
| Ī           | 109      | 56.63 | 609.56 | 3.99   | 42.95   | 60.62 | 652.51 |
|             | 110      | 56.16 | 604.50 | 3.99   | 42.95   | 60.15 | 647.45 |
|             | 111      | 56.55 | 608.70 | 3.99   | 42.95   | 60.54 | 651.65 |
| Ī           | 112      | 56.88 | 612.25 | 3.99   | 42.95   | 60.87 | 655.20 |
| 15/51 04    | 115      | 56.41 | 607.19 | 3.99   | 42.95   | 60.40 | 650.14 |
| LEVEL 01    | 116      | 56.41 | 607.19 | 3.99   | 42.95   | 60.40 | 650.14 |
| Ī           | 117      | 56.41 | 607.19 | 3.99   | 42.95   | 60.40 | 650.14 |
|             | 118      | 56.41 | 607.19 | 3.99   | 42.95   | 60.40 | 650.14 |
|             | 122      | 56.43 | 607.41 | 3.99   | 42.95   | 60.42 | 650.36 |
| Ī           | 123      | 56.31 | 606.12 | 3.99   | 42.95   | 60.30 | 649.07 |
| Ì           | 131      | 56.31 | 606.12 | 3.99   | 42.95   | 60.30 | 649.07 |
|             | 208      | 56.06 | 603.42 | 3.99   | 42.95   | 60.05 | 646.37 |
|             | 209      | 56.63 | 609.56 | 3.99   | 42.95   | 60.62 | 652.51 |
|             | 210      | 56.16 | 604.50 | 3.99   | 42.95   | 60.15 | 647.45 |
|             | 211      | 56.55 | 608.70 | 3.99   | 42.95   | 60.54 | 651.65 |
|             | 212      | 56.88 | 612.25 | 3.99   | 42.95   | 60.87 | 655.20 |
| . =         | 215      | 56.41 | 607.19 | 3.99   | 42.95   | 60.40 | 650.14 |
| LEVEL 02-07 | 216      | 56.41 | 607.19 | 3.99   | 42.95   | 60.40 | 650.14 |
|             | 217      | 56.41 | 607.19 | 3.99   | 42.95   | 60.40 | 650.14 |
|             | 218      | 56.41 | 607.19 | 3.99   | 42.95   | 60.40 | 650.14 |
|             | 222      | 56.43 | 607.41 | 3.99   | 42.95   | 60.42 | 650.36 |
|             | 223      | 56.31 | 606.12 | 3.99   | 42.95   | 60.30 | 649.07 |
|             | 231      | 56.31 | 606.12 | 3.99   | 42.95   | 60.30 | 649.07 |
|             | 808      | 56.06 | 603.42 | 3.99   | 42.95   | 60.05 | 646.37 |
|             | 810      | 56.16 | 604.50 | 3.99   | 42.95   | 60.15 | 647.45 |
|             | 811      | 56.55 | 608.70 | 3.99   | 42.95   | 60.54 | 651.65 |
|             | 812      | 56.88 | 612.25 | 3.99   | 42.95   | 60.87 | 655.20 |
| 3           | 815      | 56.41 | 607.19 | 3.99   | 42.95   | 60.40 | 650.14 |
| LEVEL 08    | 816      | 56.41 | 607.19 | 3.99   | 42.95   | 60.40 | 650.14 |
|             | 817      | 56.41 | 607.19 | 3.99   | 42.95   | 60.40 | 650.14 |
|             | 818      | 56.41 | 607.19 | 3.99   | 42.95   | 60.40 | 650.14 |
|             | 822      | 56.43 | 607.41 | 3.99   | 42.95   | 60.42 | 650.36 |
|             | 823      | 56.31 | 606.12 | 3.99   | 42.95   | 60.30 | 649.07 |
|             | 831      | 56.31 | 606.12 | 3.99   | 42.95   | 60.30 | 649.07 |

# 1 BEDROOM APARTMENT 1D - TOWER B

| LEVEL       | LINIT NO | UNIT  | AREA   | BALCON | NY AREA | TOTAL | AREA   |
|-------------|----------|-------|--------|--------|---------|-------|--------|
| LEVEL       | UNIT NO  | SQM   | SQFT.  | SQM.   | SQFT.   | SQM.  | SQFT.  |
|             |          |       | TOW    | /ER B  |         |       |        |
| LEVEL 01    | 113      | 56.10 | 603.86 | 3.99   | 42.95   | 60.09 | 646.81 |
| LEVEL 01    | 114      | 56.41 | 607.19 | 3.99   | 42.95   | 60.40 | 650.14 |
| LEVEL 02 07 | 213      | 56.10 | 603.86 | 3.99   | 42.95   | 60.09 | 646.81 |
| LEVEL 02-07 | 214      | 56.41 | 607.19 | 3.99   | 42.95   | 60.40 | 650.14 |
|             | 809      | 56.63 | 609.56 | 3.99   | 42.95   | 60.62 | 652.51 |
| LEVEL 08    | 813      | 56.10 | 603.86 | 3.99   | 42.95   | 60.09 | 646.81 |
|             | 814      | 56.41 | 607.19 | 3.99   | 42.95   | 60.40 | 650.14 |
|             | 912      | 56.10 | 603.86 | 3.99   | 42.95   | 60.09 | 646.81 |
| LEVEL 09    | 913      | 56.41 | 607.19 | 3.99   | 42.95   | 60.40 | 650.14 |
|             | 922      | 56.31 | 606.12 | 3.99   | 42.95   | 60.30 | 649.07 |
| LEVEL 10    | 1012     | 56.10 | 603.86 | 3.99   | 42.95   | 60.09 | 646.81 |
| LEVEL 10    | 1013     | 56.41 | 607.19 | 3.99   | 42.95   | 60.40 | 650.14 |
|             | 1104     | 56.10 | 603.86 | 3.99   | 42.95   | 60.09 | 646.81 |
| LEVEL 11    | 1105     | 56.41 | 607.19 | 3.99   | 42.95   | 60.40 | 650.14 |
| LEVEL 11    | 1114     | 56.31 | 606.12 | 3.99   | 42.95   | 60.30 | 649.07 |
|             | 1118     | 57.04 | 613.97 | 3.82   | 41.12   | 60.86 | 655.09 |
| LEVEL 12    | 1204     | 56.10 | 603.86 | 3.99   | 42.95   | 60.09 | 646.81 |
| LEVEL 12    | 1205     | 56.41 | 607.19 | 3.99   | 42.95   | 60.40 | 650.14 |

## 1 BEDROOM APARTMENT 1E - TOWER B

| LEVEL    | UNIT AF |       | AREA   | REA BALCONY AREA |       | TOTAL AREA |        |
|----------|---------|-------|--------|------------------|-------|------------|--------|
|          | UNIT NO | SQM   | SQFT.  | SQM.             | SQFT. | SQM.       | SQFT.  |
|          |         |       | TOW    | ER B             |       |            |        |
| LEVEL 12 | 1218    | 57.04 | 613.97 | 2.92             | 31.43 | 59.96      | 645.40 |

## 2 BEDROOM APARTMENT 2C - TOWER B

| 15)/51      | LINUT NO | UNIT  | AREA   | BALCON | NY AREA | TOTA  | L AREA  |
|-------------|----------|-------|--------|--------|---------|-------|---------|
| LEVEL       | UNIT NO  | SQM   | SQFT.  | SQM.   | SQFT.   | SQM.  | SQFT.   |
| GROUND      |          |       | TOW    | /ER B  |         |       |         |
|             | 101      | 87.62 | 943.13 | 5.18   | 55.76   | 92.80 | 998.89  |
|             | 102      | 88.13 | 948.62 | 5.18   | 55.76   | 93.31 | 1004.38 |
|             | 105      | 87.77 | 944.75 | 5.18   | 55.76   | 92.95 | 1000.51 |
|             | 106      | 87.74 | 944.43 | 5.18   | 55.76   | 92.92 | 1000.19 |
|             | 107      | 87.23 | 938.94 | 5.18   | 55.76   | 92.41 | 994.70  |
|             | 119      | 87.44 | 941.20 | 5.18   | 55.76   | 92.62 | 996.96  |
| LEVEL 01    | 120      | 87.32 | 939.90 | 5.18   | 55.76   | 92.50 | 995.66  |
|             | 121      | 87.70 | 943.99 | 5.18   | 55.76   | 92.88 | 999.75  |
|             | 124      | 87.60 | 942.92 | 5.18   | 55.76   | 92.78 | 998.68  |
|             | 125      | 87.35 | 940.23 | 5.18   | 55.76   | 92.53 | 995.99  |
|             | 126      | 88.13 | 948.62 | 5.18   | 55.76   | 93.31 | 1004.38 |
|             | 129      | 87.22 | 938.83 | 5.18   | 55.76   | 92.40 | 994.59  |
|             | 130      | 87.54 | 942.27 | 5.18   | 55.76   | 92.72 | 998.03  |
|             | 201      | 87.62 | 943.13 | 5.18   | 55.76   | 92.80 | 998.89  |
|             | 202      | 88.13 | 948.62 | 5.18   | 55.76   | 93.31 | 1004.38 |
|             | 205      | 87.77 | 944.75 | 5.18   | 55.76   | 92.95 | 1000.51 |
| 1           | 206      | 87.74 | 944.43 | 5.18   | 55.76   | 92.92 | 1000.19 |
|             | 207      | 87.23 | 938.94 | 5.18   | 55.76   | 92.41 | 994.70  |
|             | 219      | 87.44 | 941.20 | 5.18   | 55.76   | 92.62 | 996.96  |
| LEVEL 02-07 | 220      | 87.32 | 939.90 | 5.18   | 55.76   | 92.50 | 995.66  |
|             | 221      | 87.70 | 943.99 | 5.18   | 55.76   | 92.88 | 999.75  |
|             | 224      | 87.60 | 942.92 | 5.18   | 55.76   | 92.78 | 998.68  |
|             | 225      | 87.35 | 940.23 | 5.18   | 55.76   | 92.53 | 995.99  |
|             | 226      | 88.13 | 948.62 | 5.18   | 55.76   | 93.31 | 1004.38 |
|             | 229      | 87.22 | 938.83 | 5.18   | 55.76   | 92.40 | 994.59  |
|             | 230      | 87.54 | 942.27 | 5.18   | 55.76   | 92.72 | 998.03  |
|             | 801      | 87.62 | 943.13 | 5.18   | 55.76   | 92.80 | 998.89  |
|             | 802      | 88.13 | 948.62 | 5.18   | 55.76   | 93.31 | 1004.38 |
| İ           | 805      | 87.77 | 944.75 | 5.18   | 55.76   | 92.95 | 1000.51 |
|             | 806      | 87.74 | 944.43 | 5.18   | 55.76   | 92.92 | 1000.19 |
|             | 807      | 87.23 | 938.94 | 5.18   | 55.76   | 92.41 | 994.70  |
| İ           | 819      | 87.44 | 941.20 | 5.18   | 55.76   | 92.62 | 996.96  |
| LEVEL 08    | 820      | 87.32 | 939.90 | 5.18   | 55.76   | 92.50 | 995.66  |
|             | 821      | 87.70 | 943.99 | 5.18   | 55.76   | 92.88 | 999.75  |
|             | 824      | 87.60 | 942.92 | 5.18   | 55.76   | 92.78 | 998.68  |
|             | 825      | 87.35 | 940.23 | 5.18   | 55.76   | 92.53 | 995.99  |
|             | 826      | 88.13 | 948.62 | 5.18   | 55.76   | 93.31 | 1004.38 |
|             | 829      | 87.22 | 938.83 | 5.18   | 55.76   | 92.40 | 994.59  |
|             | 830      | 87.54 | 942.27 | 5.18   | 55.76   | 92.72 | 998.03  |

## 2 BEDROOM APARTMENT 2D - TOWER B

| LEVEL       | UNIT NO | UNIT   | UNIT AREA |       | BALCONY AREA |        | AREA    |  |
|-------------|---------|--------|-----------|-------|--------------|--------|---------|--|
| LEVEL       | UNIT NO | SQM    | SQFT.     | SQM.  | SQFT.        | SQM.   | SQFT.   |  |
| GROUND      | TOWER B |        |           |       |              |        |         |  |
| LEVEL 01    | 103     | 105.93 | 1140.22   | 13.41 | 144.34       | 119.34 | 1284.56 |  |
| LEVEL 01    | 104     | 105.19 | 1132.26   | 13.50 | 145.31       | 118.69 | 1277.57 |  |
| LEVEL 02 07 | 203     | 105.93 | 1140.22   | 13.41 | 144.34       | 119.34 | 1284.56 |  |
| LEVEL 02-07 | 204     | 105.19 | 1132.26   | 13.50 | 145.31       | 118.69 | 1277.57 |  |
| LEVEL OR    | 803     | 105.93 | 1140.22   | 13.41 | 144.34       | 119.34 | 1284.56 |  |
| LEVEL 08    | 804     | 105.19 | 1132.26   | 13.50 | 145.31       | 118.69 | 1277.57 |  |

# 3 BEDROOM APARTMENT 3 B - TOWER B

|              |         |        |         | 241601 |         | TOTAL AREA |         |
|--------------|---------|--------|---------|--------|---------|------------|---------|
| LEVEL        | UNIT NO | UNII   | AREA    | BALCON | IY AREA | IOIAL      | AREA    |
| LLVLL        | ONIT NO | SQM    | SQFT.   | SQM.   | SQFT.   | SQM.       | SQFT.   |
|              |         |        | TOW     | ER B   |         |            |         |
| LEVEL 01     | 127     | 130.39 | 1403.51 | 16.72  | 179.97  | 147.11     | 1583.48 |
| LEVEL 01     | 128     | 130.79 | 1407.81 | 16.72  | 179.97  | 147.51     | 1587.78 |
| 1 EVEL 02 07 | 227     | 130.39 | 1403.51 | 16.72  | 179.97  | 147.11     | 1583.48 |
| LEVEL 02-07  | 228     | 130.79 | 1407.81 | 16.72  | 179.97  | 147.51     | 1587.78 |
| LEVEL 08     | 827     | 130.39 | 1403.51 | 16.72  | 179.97  | 147.11     | 1583.48 |
| LEVEL 00     | 828     | 130.79 | 1407.81 | 16.72  | 179.97  | 147.51     | 1587.78 |
| LEVEL 09     | 926     | 130.39 | 1403.51 | 16.72  | 179.97  | 147.11     | 1583.48 |
| LEVEL 03     | 927     | 130.79 | 1407.81 | 16.72  | 179.97  | 147.51     | 1587.78 |
| LEVEL 10     | 1026    | 130.39 | 1403.51 | 16.72  | 179.97  | 147.11     | 1583.48 |
| LEVEL 10     | 1027    | 130.79 | 1407.81 | 16.72  | 179.97  | 147.51     | 1587.78 |