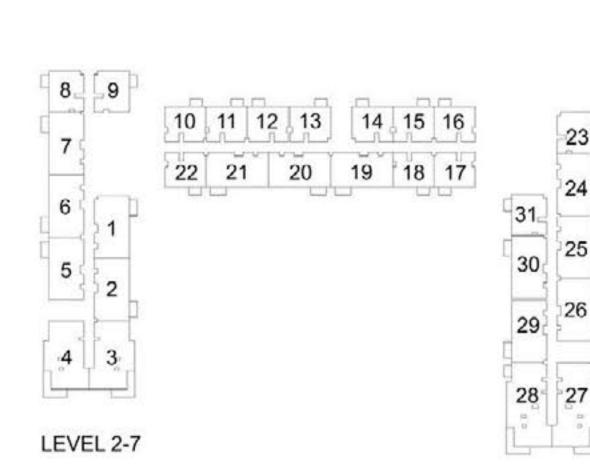

## 1 BEDROOM APARTMENT 1C - TOWER B

| LEVEL       | LINIT NO | UNIT  | AREA   | BALCON | NY AREA | TOTAL | L AREA |
|-------------|----------|-------|--------|--------|---------|-------|--------|
| LEVEL       | UNIT NO  | SQM   | SQFT.  | SQM.   | SQFT.   | SQM.  | SQFT.  |
|             |          |       | TOW    | ER B   |         |       |        |
| GROUND      | G26      | 56.31 | 606.12 | 25.40  | 273.40  | 81.71 | 879.52 |
|             | 108      | 56.06 | 603.42 | 3.99   | 42.95   | 60.05 | 646.37 |
| Ī           | 109      | 56.63 | 609.56 | 3.99   | 42.95   | 60.62 | 652.51 |
|             | 110      | 56.16 | 604.50 | 3.99   | 42.95   | 60.15 | 647.45 |
|             | 111      | 56.55 | 608.70 | 3.99   | 42.95   | 60.54 | 651.65 |
| Ī           | 112      | 56.88 | 612.25 | 3.99   | 42.95   | 60.87 | 655.20 |
| 15/51 04    | 115      | 56.41 | 607.19 | 3.99   | 42.95   | 60.40 | 650.14 |
| LEVEL 01    | 116      | 56.41 | 607.19 | 3.99   | 42.95   | 60.40 | 650.14 |
| Ī           | 117      | 56.41 | 607.19 | 3.99   | 42.95   | 60.40 | 650.14 |
|             | 118      | 56.41 | 607.19 | 3.99   | 42.95   | 60.40 | 650.14 |
|             | 122      | 56.43 | 607.41 | 3.99   | 42.95   | 60.42 | 650.36 |
| Ī           | 123      | 56.31 | 606.12 | 3.99   | 42.95   | 60.30 | 649.07 |
| Ì           | 131      | 56.31 | 606.12 | 3.99   | 42.95   | 60.30 | 649.07 |
|             | 208      | 56.06 | 603.42 | 3.99   | 42.95   | 60.05 | 646.37 |
|             | 209      | 56.63 | 609.56 | 3.99   | 42.95   | 60.62 | 652.51 |
|             | 210      | 56.16 | 604.50 | 3.99   | 42.95   | 60.15 | 647.45 |
|             | 211      | 56.55 | 608.70 | 3.99   | 42.95   | 60.54 | 651.65 |
|             | 212      | 56.88 | 612.25 | 3.99   | 42.95   | 60.87 | 655.20 |
| . =         | 215      | 56.41 | 607.19 | 3.99   | 42.95   | 60.40 | 650.14 |
| LEVEL 02-07 | 216      | 56.41 | 607.19 | 3.99   | 42.95   | 60.40 | 650.14 |
|             | 217      | 56.41 | 607.19 | 3.99   | 42.95   | 60.40 | 650.14 |
|             | 218      | 56.41 | 607.19 | 3.99   | 42.95   | 60.40 | 650.14 |
|             | 222      | 56.43 | 607.41 | 3.99   | 42.95   | 60.42 | 650.36 |
|             | 223      | 56.31 | 606.12 | 3.99   | 42.95   | 60.30 | 649.07 |
|             | 231      | 56.31 | 606.12 | 3.99   | 42.95   | 60.30 | 649.07 |
|             | 808      | 56.06 | 603.42 | 3.99   | 42.95   | 60.05 | 646.37 |
|             | 810      | 56.16 | 604.50 | 3.99   | 42.95   | 60.15 | 647.45 |
|             | 811      | 56.55 | 608.70 | 3.99   | 42.95   | 60.54 | 651.65 |
|             | 812      | 56.88 | 612.25 | 3.99   | 42.95   | 60.87 | 655.20 |
| 3           | 815      | 56.41 | 607.19 | 3.99   | 42.95   | 60.40 | 650.14 |
| LEVEL 08    | 816      | 56.41 | 607.19 | 3.99   | 42.95   | 60.40 | 650.14 |
|             | 817      | 56.41 | 607.19 | 3.99   | 42.95   | 60.40 | 650.14 |
|             | 818      | 56.41 | 607.19 | 3.99   | 42.95   | 60.40 | 650.14 |
|             | 822      | 56.43 | 607.41 | 3.99   | 42.95   | 60.42 | 650.36 |
|             | 823      | 56.31 | 606.12 | 3.99   | 42.95   | 60.30 | 649.07 |
|             | 831      | 56.31 | 606.12 | 3.99   | 42.95   | 60.30 | 649.07 |

### 1 BEDROOM APARTMENT 1C - TOWER B

| LEVEL     | LIBUT NO | UNIT  | AREA   | BALCON | IY AREA | TOTAL | AREA   |
|-----------|----------|-------|--------|--------|---------|-------|--------|
| LEVEL     | UNIT NO  | SQM   | SQFT.  | SQM.   | SQFT.   | SQM.  | SQFT.  |
|           | 907      | 56.06 | 603.42 | 3.99   | 42.95   | 60.05 | 646.37 |
|           | 908      | 56.63 | 609.56 | 3.99   | 42.95   | 60.62 | 652.51 |
|           | 909      | 56.16 | 604.50 | 3.99   | 42.95   | 60.15 | 647.45 |
|           | 910      | 56.55 | 608.70 | 3.99   | 42.95   | 60.54 | 651.65 |
|           | 911      | 56.88 | 612.25 | 3.99   | 42.95   | 60.87 | 655.20 |
| LEVEL 09  | 914      | 56.41 | 607.19 | 3.99   | 42.95   | 60.40 | 650.14 |
|           | 915      | 56.41 | 607.19 | 3.99   | 42.95   | 60.40 | 650.14 |
|           | 916      | 56.41 | 607.19 | 3.99   | 42.95   | 60.40 | 650.14 |
|           | 917      | 56.41 | 607.19 | 3.99   | 42.95   | 60.40 | 650.14 |
|           | 921      | 56.43 | 607.41 | 3.99   | 42.95   | 60.42 | 650.36 |
|           | 930      | 56.31 | 606.12 | 3.99   | 42.95   | 60.30 | 649.07 |
|           | 1007     | 56.06 | 603.42 | 3.99   | 42.95   | 60.05 | 646.37 |
|           | 1008     | 56.63 | 609.56 | 3.99   | 42.95   | 60.62 | 652.51 |
|           | 1009     | 56.16 | 604.50 | 3.99   | 42.95   | 60.15 | 647.45 |
|           | 1010     | 56.55 | 608.70 | 3.99   | 42.95   | 60.54 | 651.65 |
|           | 1011     | 56.88 | 612.25 | 3.99   | 42.95   | 60.87 | 655.20 |
| 151/51 40 | 1014     | 56.41 | 607.19 | 3.99   | 42.95   | 60.40 | 650.14 |
| 1         | 1015     | 56.41 | 607.19 | 3.99   | 42.95   | 60.40 | 650.14 |
|           | 1016     | 56.41 | 607.19 | 3.99   | 42.95   | 60.40 | 650.14 |
|           | 1017     | 56.41 | 607.19 | 3.99   | 42.95   | 60.40 | 650.14 |
|           | 1021     | 56.43 | 607.41 | 3.99   | 42.95   | 60.42 | 650.36 |
|           | 1022     | 56.31 | 606.12 | 3.99   | 42.95   | 60.30 | 649.07 |
|           | 1030     | 56.31 | 606.12 | 3.99   | 42.95   | 60.30 | 649.07 |
|           | 1101     | 56.16 | 604.50 | 3.99   | 42.95   | 60.15 | 647.45 |
|           | 1102     | 56.55 | 608.70 | 3.99   | 42.95   | 60.54 | 651.65 |
|           | 1103     | 56.88 | 612.25 | 3.99   | 42.95   | 60.87 | 655.20 |
|           | 1106     | 56.41 | 607.19 | 3.99   | 42.95   | 60.40 | 650.14 |
| LEVEL 11  | 1107     | 56.41 | 607.19 | 3.99   | 42.95   | 60.40 | 650.14 |
|           | 1108     | 56.41 | 607.19 | 3.99   | 42.95   | 60.40 | 650.14 |
|           | 1109     | 56.41 | 607.19 | 3.99   | 42.95   | 60.40 | 650.14 |
|           | 1113     | 56.43 | 607.41 | 3.99   | 42.95   | 60.42 | 650.36 |
|           | 1122     | 56.31 | 606.12 | 3.99   | 42.95   | 60.30 | 649.07 |
|           | 1201     | 56.16 | 604.50 | 3.99   | 42.95   | 60.15 | 647.45 |
|           | 1202     | 56.55 | 608.70 | 3.99   | 42.95   | 60.54 | 651.65 |
|           | 1203     | 56.88 | 612.25 | 3.99   | 42.95   | 60.87 | 655.20 |
|           | 1206     | 56.41 | 607.19 | 3.99   | 42.95   | 60.40 | 650.14 |
| 15151 40  | 1207     | 56.41 | 607.19 | 3.99   | 42.95   | 60.40 | 650.14 |
| LEVEL 12  | 1208     | 56.41 | 607.19 | 3.99   | 42.95   | 60.40 | 650.14 |
|           | 1209     | 56.41 | 607.19 | 3.99   | 42.95   | 60.40 | 650.14 |
|           | 1213     | 56.43 | 607.41 | 3.99   | 42.95   | 60.42 | 650.36 |
|           | 1214     | 56.31 | 606.12 | 3.99   | 42.95   | 60.30 | 649.07 |
|           | 1222     | 56.31 | 606.12 | 3.99   | 42.95   | 60.30 | 649.07 |

# 1 BEDROOM APARTMENT 1D - TOWER B

| LEVEL       | LINIT NO | UNIT  | AREA   | BALCON | NY AREA | TOTAL | AREA   |
|-------------|----------|-------|--------|--------|---------|-------|--------|
| LEVEL       | UNIT NO  | SQM   | SQFT.  | SQM.   | SQFT.   | SQM.  | SQFT.  |
|             |          |       | TOW    | /ER B  |         |       |        |
| LEVEL 01    | 113      | 56.10 | 603.86 | 3.99   | 42.95   | 60.09 | 646.81 |
| LEVEL 01    | 114      | 56.41 | 607.19 | 3.99   | 42.95   | 60.40 | 650.14 |
| LEVEL 02 07 | 213      | 56.10 | 603.86 | 3.99   | 42.95   | 60.09 | 646.81 |
| LEVEL 02-07 | 214      | 56.41 | 607.19 | 3.99   | 42.95   | 60.40 | 650.14 |
|             | 809      | 56.63 | 609.56 | 3.99   | 42.95   | 60.62 | 652.51 |
| LEVEL 08    | 813      | 56.10 | 603.86 | 3.99   | 42.95   | 60.09 | 646.81 |
|             | 814      | 56.41 | 607.19 | 3.99   | 42.95   | 60.40 | 650.14 |
|             | 912      | 56.10 | 603.86 | 3.99   | 42.95   | 60.09 | 646.81 |
| LEVEL 09    | 913      | 56.41 | 607.19 | 3.99   | 42.95   | 60.40 | 650.14 |
|             | 922      | 56.31 | 606.12 | 3.99   | 42.95   | 60.30 | 649.07 |
| LEVEL 10    | 1012     | 56.10 | 603.86 | 3.99   | 42.95   | 60.09 | 646.81 |
| LEVEL 10    | 1013     | 56.41 | 607.19 | 3.99   | 42.95   | 60.40 | 650.14 |
|             | 1104     | 56.10 | 603.86 | 3.99   | 42.95   | 60.09 | 646.81 |
| LEVEL 11    | 1105     | 56.41 | 607.19 | 3.99   | 42.95   | 60.40 | 650.14 |
| LEVEL 11    | 1114     | 56.31 | 606.12 | 3.99   | 42.95   | 60.30 | 649.07 |
|             | 1118     | 57.04 | 613.97 | 3.82   | 41.12   | 60.86 | 655.09 |
| LEVEL 12    | 1204     | 56.10 | 603.86 | 3.99   | 42.95   | 60.09 | 646.81 |
| LEVEL 12    | 1205     | 56.41 | 607.19 | 3.99   | 42.95   | 60.40 | 650.14 |

## 2 BEDROOM APARTMENT 2C - TOWER B

| 15)/51      | LINUT NO | UNIT  | AREA   | BALCON | NY AREA | TOTA  | L AREA  |
|-------------|----------|-------|--------|--------|---------|-------|---------|
| LEVEL       | UNIT NO  | SQM   | SQFT.  | SQM.   | SQFT.   | SQM.  | SQFT.   |
| GROUND      |          |       | TOW    | /ER B  |         |       |         |
|             | 101      | 87.62 | 943.13 | 5.18   | 55.76   | 92.80 | 998.89  |
|             | 102      | 88.13 | 948.62 | 5.18   | 55.76   | 93.31 | 1004.38 |
|             | 105      | 87.77 | 944.75 | 5.18   | 55.76   | 92.95 | 1000.51 |
|             | 106      | 87.74 | 944.43 | 5.18   | 55.76   | 92.92 | 1000.19 |
|             | 107      | 87.23 | 938.94 | 5.18   | 55.76   | 92.41 | 994.70  |
|             | 119      | 87.44 | 941.20 | 5.18   | 55.76   | 92.62 | 996.96  |
| LEVEL 01    | 120      | 87.32 | 939.90 | 5.18   | 55.76   | 92.50 | 995.66  |
|             | 121      | 87.70 | 943.99 | 5.18   | 55.76   | 92.88 | 999.75  |
|             | 124      | 87.60 | 942.92 | 5.18   | 55.76   | 92.78 | 998.68  |
|             | 125      | 87.35 | 940.23 | 5.18   | 55.76   | 92.53 | 995.99  |
|             | 126      | 88.13 | 948.62 | 5.18   | 55.76   | 93.31 | 1004.38 |
|             | 129      | 87.22 | 938.83 | 5.18   | 55.76   | 92.40 | 994.59  |
|             | 130      | 87.54 | 942.27 | 5.18   | 55.76   | 92.72 | 998.03  |
|             | 201      | 87.62 | 943.13 | 5.18   | 55.76   | 92.80 | 998.89  |
|             | 202      | 88.13 | 948.62 | 5.18   | 55.76   | 93.31 | 1004.38 |
|             | 205      | 87.77 | 944.75 | 5.18   | 55.76   | 92.95 | 1000.51 |
| 1           | 206      | 87.74 | 944.43 | 5.18   | 55.76   | 92.92 | 1000.19 |
|             | 207      | 87.23 | 938.94 | 5.18   | 55.76   | 92.41 | 994.70  |
|             | 219      | 87.44 | 941.20 | 5.18   | 55.76   | 92.62 | 996.96  |
| LEVEL 02-07 | 220      | 87.32 | 939.90 | 5.18   | 55.76   | 92.50 | 995.66  |
|             | 221      | 87.70 | 943.99 | 5.18   | 55.76   | 92.88 | 999.75  |
|             | 224      | 87.60 | 942.92 | 5.18   | 55.76   | 92.78 | 998.68  |
|             | 225      | 87.35 | 940.23 | 5.18   | 55.76   | 92.53 | 995.99  |
|             | 226      | 88.13 | 948.62 | 5.18   | 55.76   | 93.31 | 1004.38 |
|             | 229      | 87.22 | 938.83 | 5.18   | 55.76   | 92.40 | 994.59  |
|             | 230      | 87.54 | 942.27 | 5.18   | 55.76   | 92.72 | 998.03  |
|             | 801      | 87.62 | 943.13 | 5.18   | 55.76   | 92.80 | 998.89  |
|             | 802      | 88.13 | 948.62 | 5.18   | 55.76   | 93.31 | 1004.38 |
| İ           | 805      | 87.77 | 944.75 | 5.18   | 55.76   | 92.95 | 1000.51 |
|             | 806      | 87.74 | 944.43 | 5.18   | 55.76   | 92.92 | 1000.19 |
|             | 807      | 87.23 | 938.94 | 5.18   | 55.76   | 92.41 | 994.70  |
| İ           | 819      | 87.44 | 941.20 | 5.18   | 55.76   | 92.62 | 996.96  |
| LEVEL 08    | 820      | 87.32 | 939.90 | 5.18   | 55.76   | 92.50 | 995.66  |
|             | 821      | 87.70 | 943.99 | 5.18   | 55.76   | 92.88 | 999.75  |
|             | 824      | 87.60 | 942.92 | 5.18   | 55.76   | 92.78 | 998.68  |
|             | 825      | 87.35 | 940.23 | 5.18   | 55.76   | 92.53 | 995.99  |
|             | 826      | 88.13 | 948.62 | 5.18   | 55.76   | 93.31 | 1004.38 |
|             | 829      | 87.22 | 938.83 | 5.18   | 55.76   | 92.40 | 994.59  |
|             | 830      | 87.54 | 942.27 | 5.18   | 55.76   | 92.72 | 998.03  |

### 2 BEDROOM APARTMENT 2C - TOWER B

| LEVEL     | LINUTAGO | UNIT  | AREA   | BALCON | IY AREA | TOTA  | LAREA   |
|-----------|----------|-------|--------|--------|---------|-------|---------|
| LEVEL     | UNIT NO  | SQM   | SQFT.  | SQM.   | SQFT.   | SQM.  | SQFT.   |
|           | 901      | 87.62 | 943.13 | 5.18   | 55.76   | 92.80 | 998.89  |
|           | 902      | 88.13 | 948.62 | 5.18   | 55.76   | 93.31 | 1004.38 |
|           | 904      | 87.77 | 944.75 | 5.18   | 55.76   | 92.95 | 1000.51 |
|           | 905      | 87.74 | 944.43 | 5.18   | 55.76   | 92.92 | 1000.19 |
|           | 906      | 87.23 | 938.94 | 5.18   | 55.76   | 92.41 | 994.70  |
|           | 918      | 87.44 | 941.20 | 5.18   | 55.76   | 92.62 | 996.96  |
| LEVEL 09  | 919      | 87.32 | 939.90 | 5.18   | 55.76   | 92.50 | 995.66  |
|           | 920      | 87.70 | 943.99 | 5.18   | 55.76   | 92.88 | 999.75  |
|           | 923      | 87.60 | 942.92 | 5.18   | 55.76   | 92.78 | 998.68  |
|           | 924      | 87.35 | 940.23 | 5.18   | 55.76   | 92.53 | 995.99  |
|           | 925      | 88.13 | 948.62 | 5.18   | 55.76   | 93.31 | 1004.38 |
|           | 928      | 87.22 | 938.83 | 5.18   | 55.76   | 92.40 | 994.59  |
|           | 929      | 87.54 | 942.27 | 5.18   | 55.76   | 92.72 | 998.03  |
|           | 1001     | 87.62 | 943.13 | 5.18   | 55.76   | 92.80 | 998.89  |
|           | 1002     | 88.13 | 948.62 | 5.18   | 55.76   | 93.31 | 1004.38 |
|           | 1004     | 87.77 | 944.75 | 5.18   | 55.76   | 92.95 | 1000.51 |
|           | 1005     | 87.74 | 944.43 | 5.18   | 55.76   | 92.92 | 1000.19 |
|           | 1006     | 87.23 | 938.94 | 5.18   | 55.76   | 92.41 | 994.70  |
|           | 1018     | 87.44 | 941.20 | 5.18   | 55.76   | 92.62 | 996.96  |
|           | 1019     | 87.32 | 939.90 | 5.18   | 55.76   | 92.50 | 995.66  |
|           | 1020     | 87.70 | 943.99 | 5.18   | 55.76   | 92.88 | 999.75  |
| 15)/51 10 | 1023     | 87.60 | 942.92 | 5.18   | 55.76   | 92.78 | 998.68  |
| LEVEL 10  | 1024     | 87.35 | 940.23 | 5.18   | 55.76   | 92.53 | 995.99  |
|           | 1025     | 88.13 | 948.62 | 5.18   | 55.76   | 93.31 | 1004.38 |
|           | 1028     | 87.22 | 938.83 | 5.18   | 55.76   | 92.40 | 994.59  |
|           | 1029     | 87.54 | 942.27 | 5.18   | 55.76   | 92.72 | 998.03  |
|           | 1110     | 87.44 | 941.20 | 5.18   | 55.76   | 92.62 | 996.96  |
|           | 1111     | 87.32 | 939.90 | 5.18   | 55.76   | 92.50 | 995.66  |
|           | 1112     | 87.68 | 943.78 | 5.18   | 55.76   | 92.86 | 999.54  |
| LEVEL 44  | 1115     | 87.60 | 942.92 | 5.18   | 55.76   | 92.78 | 998.68  |
| LEVEL 11  | 1116     | 87.35 | 940.23 | 5.18   | 55.76   | 92.53 | 995.99  |
|           | 1117     | 88.13 | 948.62 | 5.18   | 55.76   | 93.31 | 1004.38 |
|           | 1120     | 87.23 | 938.94 | 5.18   | 55.76   | 92.41 | 994.70  |
|           | 1121     | 87.54 | 942.27 | 5.18   | 55.76   | 92.72 | 998.03  |
|           | 1210     | 87.44 | 941.20 | 5.18   | 55.76   | 92.62 | 996.96  |
|           | 1211     | 87.32 | 939.90 | 5.18   | 55.76   | 92.50 | 995.66  |
|           | 1212     | 87.68 | 943.78 | 5.18   | 55.76   | 92.86 | 999.54  |
| LEVEL 40  | 1215     | 87.60 | 942.92 | 5.18   | 55.76   | 92.78 | 998.68  |
| LEVEL 12  | 1216     | 87.35 | 940.23 | 5.18   | 55.76   | 92.53 | 995.99  |
|           | 1217     | 88.13 | 948.62 | 5.18   | 55.76   | 93.31 | 1004.38 |
|           | 1220     | 87.23 | 938.94 | 5.18   | 55.76   | 92.41 | 994.70  |
|           | 1221     | 87.54 | 942.27 | 5.18   | 55.76   | 92.72 | 998.03  |

## 2 BEDROOM APARTMENT 2D - TOWER B

| LEVEL       | UNIT NO | UNIT   | UNIT AREA |       | BALCONY AREA |        | AREA    |  |
|-------------|---------|--------|-----------|-------|--------------|--------|---------|--|
| LEVEL       | UNIT NO | SQM    | SQFT.     | SQM.  | SQFT.        | SQM.   | SQFT.   |  |
| GROUND      | TOWER B |        |           |       |              |        |         |  |
| LEVEL 01    | 103     | 105.93 | 1140.22   | 13.41 | 144.34       | 119.34 | 1284.56 |  |
| LEVEL 01    | 104     | 105.19 | 1132.26   | 13.50 | 145.31       | 118.69 | 1277.57 |  |
| LEVEL 02 07 | 203     | 105.93 | 1140.22   | 13.41 | 144.34       | 119.34 | 1284.56 |  |
| LEVEL 02-07 | 204     | 105.19 | 1132.26   | 13.50 | 145.31       | 118.69 | 1277.57 |  |
| LEVEL OR    | 803     | 105.93 | 1140.22   | 13.41 | 144.34       | 119.34 | 1284.56 |  |
| LEVEL 08    | 804     | 105.19 | 1132.26   | 13.50 | 145.31       | 118.69 | 1277.57 |  |

# 3 BEDROOM APARTMENT 3 B - TOWER B

|              |         |        |         | 241601 |         | TOTAL AREA |         |
|--------------|---------|--------|---------|--------|---------|------------|---------|
| LEVEL        | UNIT NO | UNII   | AREA    | BALCON | IY AREA | IOIAL      | AREA    |
| LLVLL        | ONIT NO | SQM    | SQFT.   | SQM.   | SQFT.   | SQM.       | SQFT.   |
|              |         |        | TOW     | ER B   |         |            |         |
| LEVEL 01     | 127     | 130.39 | 1403.51 | 16.72  | 179.97  | 147.11     | 1583.48 |
| LEVEL 01     | 128     | 130.79 | 1407.81 | 16.72  | 179.97  | 147.51     | 1587.78 |
| 1 EVEL 02 07 | 227     | 130.39 | 1403.51 | 16.72  | 179.97  | 147.11     | 1583.48 |
| LEVEL 02-07  | 228     | 130.79 | 1407.81 | 16.72  | 179.97  | 147.51     | 1587.78 |
| LEVEL 08     | 827     | 130.39 | 1403.51 | 16.72  | 179.97  | 147.11     | 1583.48 |
| LEVEL 00     | 828     | 130.79 | 1407.81 | 16.72  | 179.97  | 147.51     | 1587.78 |
| LEVEL 09     | 926     | 130.39 | 1403.51 | 16.72  | 179.97  | 147.11     | 1583.48 |
| LEVEL 03     | 927     | 130.79 | 1407.81 | 16.72  | 179.97  | 147.51     | 1587.78 |
| LEVEL 10     | 1026    | 130.39 | 1403.51 | 16.72  | 179.97  | 147.11     | 1583.48 |
| LEVEL 10     | 1027    | 130.79 | 1407.81 | 16.72  | 179.97  | 147.51     | 1587.78 |