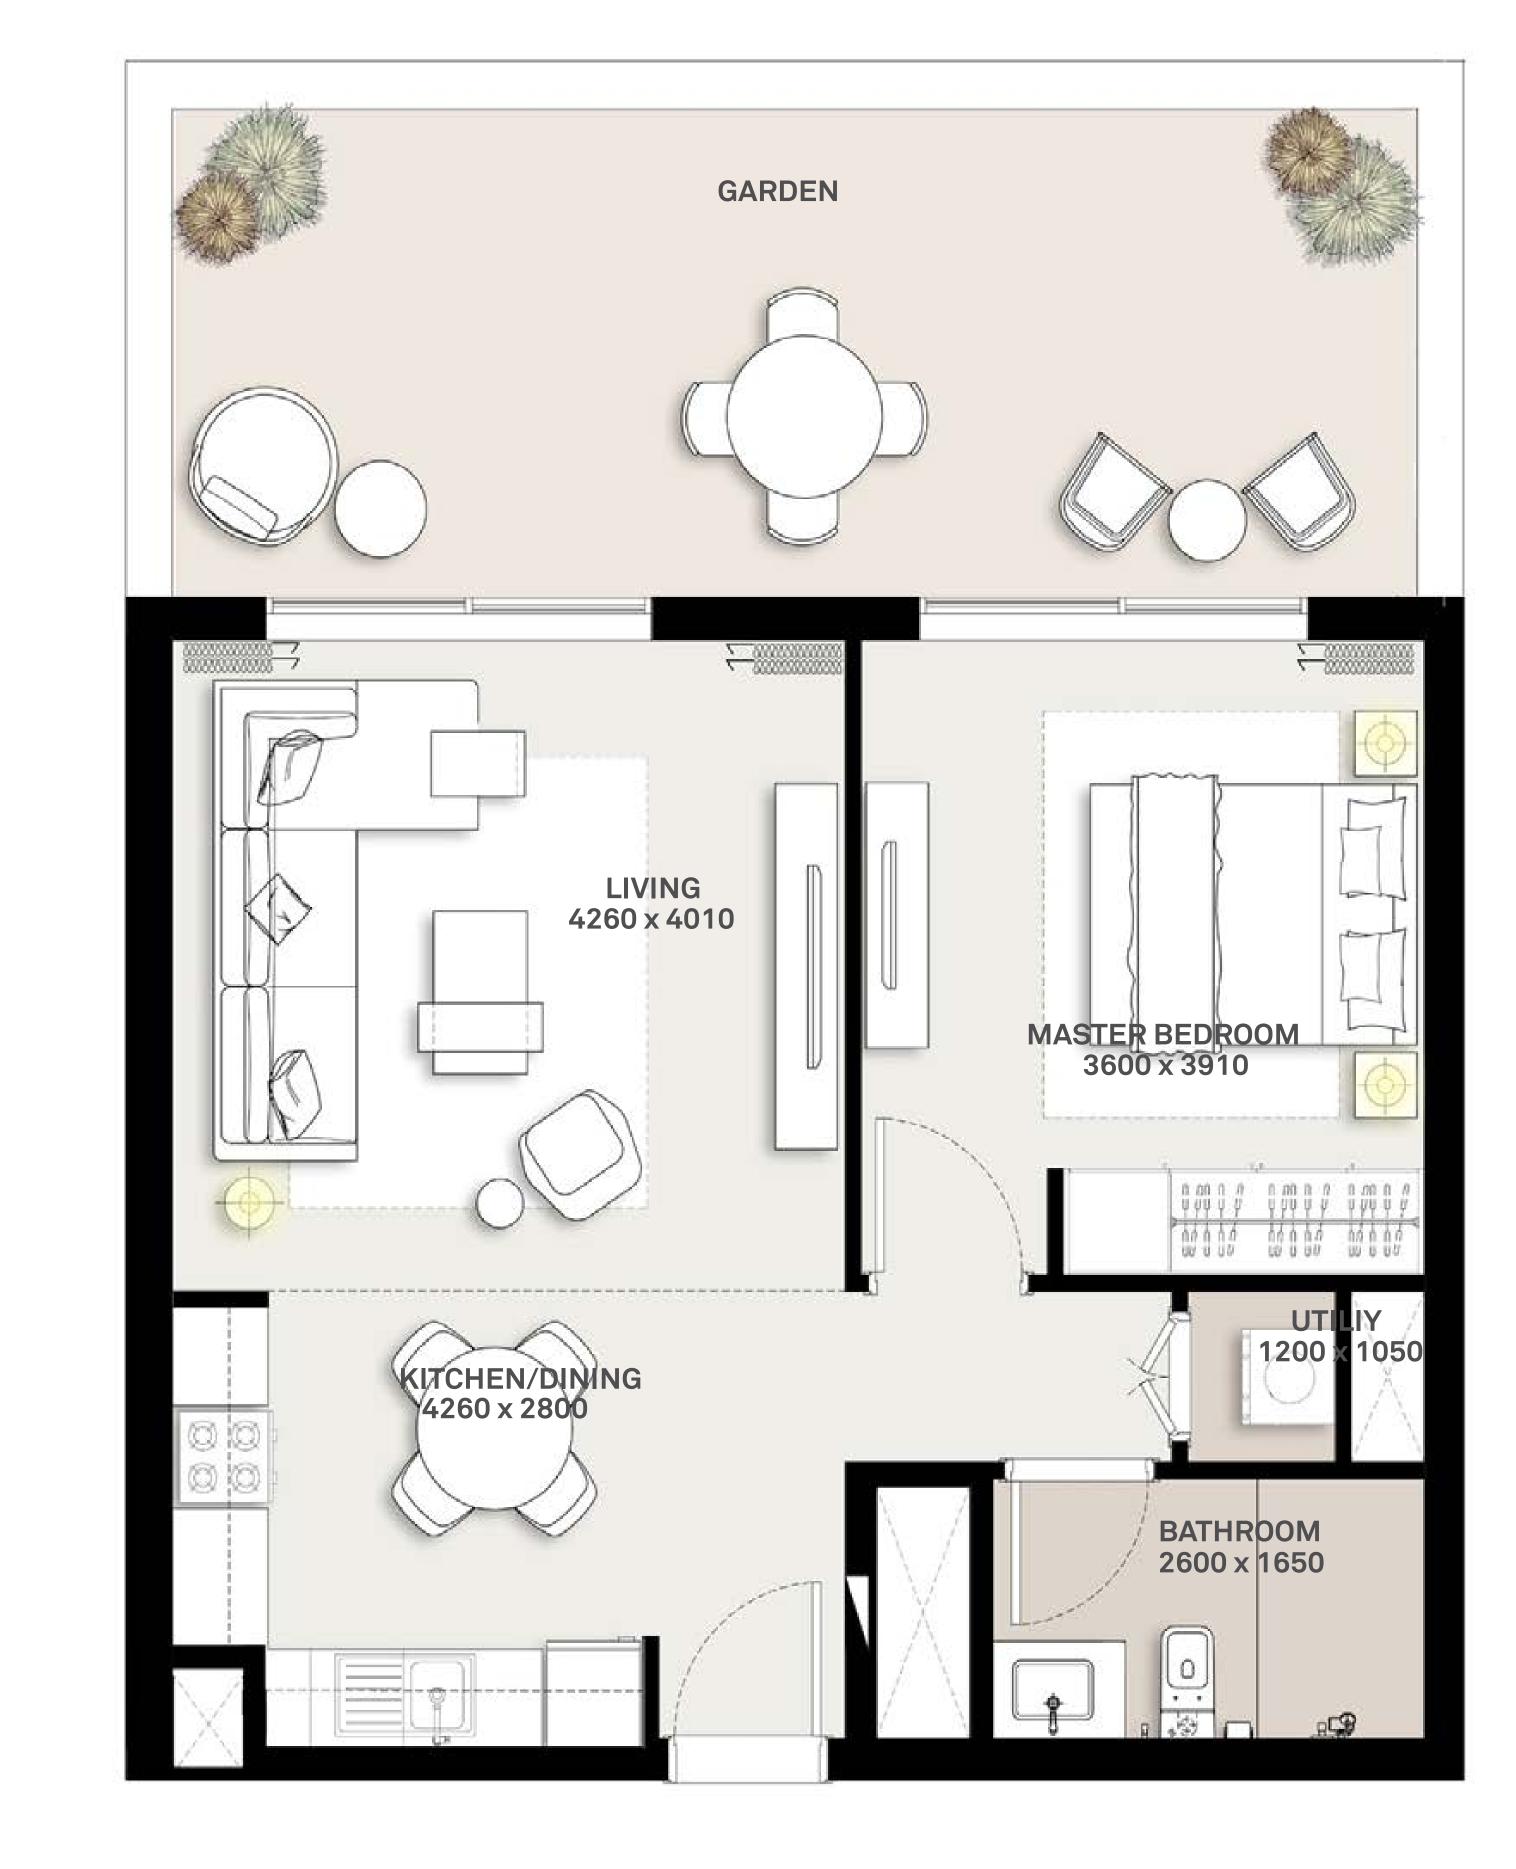

### 1 BEDROOM APARTMENT 1A&B - TOWER B

| LEVEL  | UNIT NO | UNIT AREA |        | BALCONY AREA |        | TOTAL AREA |      |
|--------|---------|-----------|--------|--------------|--------|------------|------|
| LEVEL  | ONIT NO | SQM       | SQFT.  | SQM.         | SQFT.  | SQM.       | SQF  |
|        | G07     | 56.54     | 608.59 | 25.01        | 269.21 | 81.55      | 877. |
|        | G08     | 56.88     | 612.25 | 26.15        | 281.48 | 83.03      | 893. |
|        | G09     | 56.10     | 603.86 | 24.94        | 268.45 | 81.04      | 872. |
|        | G10     | 56.41     | 607.19 | 24.15        | 259.95 | 80.56      | 867. |
| GROUND | G11     | 56.41     | 607.19 | 24.94        | 268.45 | 81.35      | 875. |
|        | G12     | 56.41     | 607.19 | 25.22        | 271.47 | 81.63      | 878. |
|        | G13     | 56.41     | 607.19 | 24.75        | 266.41 | 81.16      | 873. |
|        | G14     | 56.41     | 607.19 | 24.61        | 264.90 | 81.02      | 872. |
|        | G18     | 56.43     | 607.41 | 24.54        | 264.15 | 80.97      | 871. |