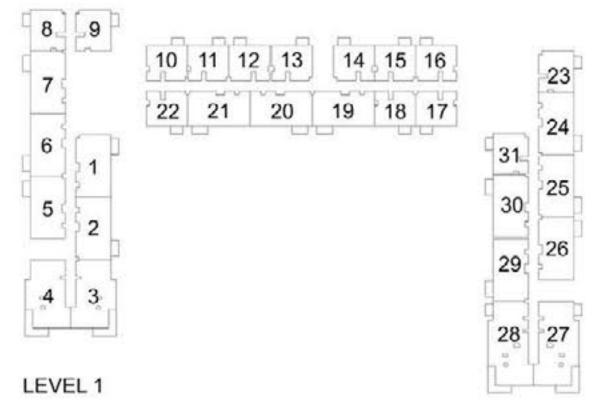

## 1 BEDROOM APARTMENT 1C - TOWER B

| LEVEL       | LINIT NO | UNIT  | AREA   | BALCON | NY AREA | TOTAL | L AREA |
|-------------|----------|-------|--------|--------|---------|-------|--------|
| LEVEL       | UNIT NO  | SQM   | SQFT.  | SQM.   | SQFT.   | SQM.  | SQFT.  |
|             |          |       | TOW    | ER B   |         |       |        |
| GROUND      | G26      | 56.31 | 606.12 | 25.40  | 273.40  | 81.71 | 879.52 |
|             | 108      | 56.06 | 603.42 | 3.99   | 42.95   | 60.05 | 646.37 |
| Ī           | 109      | 56.63 | 609.56 | 3.99   | 42.95   | 60.62 | 652.51 |
|             | 110      | 56.16 | 604.50 | 3.99   | 42.95   | 60.15 | 647.45 |
|             | 111      | 56.55 | 608.70 | 3.99   | 42.95   | 60.54 | 651.65 |
| Ī           | 112      | 56.88 | 612.25 | 3.99   | 42.95   | 60.87 | 655.20 |
| 15/51 04    | 115      | 56.41 | 607.19 | 3.99   | 42.95   | 60.40 | 650.14 |
| LEVEL 01    | 116      | 56.41 | 607.19 | 3.99   | 42.95   | 60.40 | 650.14 |
| Ī           | 117      | 56.41 | 607.19 | 3.99   | 42.95   | 60.40 | 650.14 |
|             | 118      | 56.41 | 607.19 | 3.99   | 42.95   | 60.40 | 650.14 |
|             | 122      | 56.43 | 607.41 | 3.99   | 42.95   | 60.42 | 650.36 |
| Ī           | 123      | 56.31 | 606.12 | 3.99   | 42.95   | 60.30 | 649.07 |
| Ì           | 131      | 56.31 | 606.12 | 3.99   | 42.95   | 60.30 | 649.07 |
|             | 208      | 56.06 | 603.42 | 3.99   | 42.95   | 60.05 | 646.37 |
|             | 209      | 56.63 | 609.56 | 3.99   | 42.95   | 60.62 | 652.51 |
|             | 210      | 56.16 | 604.50 | 3.99   | 42.95   | 60.15 | 647.45 |
|             | 211      | 56.55 | 608.70 | 3.99   | 42.95   | 60.54 | 651.65 |
|             | 212      | 56.88 | 612.25 | 3.99   | 42.95   | 60.87 | 655.20 |
| . =         | 215      | 56.41 | 607.19 | 3.99   | 42.95   | 60.40 | 650.14 |
| LEVEL 02-07 | 216      | 56.41 | 607.19 | 3.99   | 42.95   | 60.40 | 650.14 |
|             | 217      | 56.41 | 607.19 | 3.99   | 42.95   | 60.40 | 650.14 |
|             | 218      | 56.41 | 607.19 | 3.99   | 42.95   | 60.40 | 650.14 |
|             | 222      | 56.43 | 607.41 | 3.99   | 42.95   | 60.42 | 650.36 |
|             | 223      | 56.31 | 606.12 | 3.99   | 42.95   | 60.30 | 649.07 |
|             | 231      | 56.31 | 606.12 | 3.99   | 42.95   | 60.30 | 649.07 |
|             | 808      | 56.06 | 603.42 | 3.99   | 42.95   | 60.05 | 646.37 |
|             | 810      | 56.16 | 604.50 | 3.99   | 42.95   | 60.15 | 647.45 |
|             | 811      | 56.55 | 608.70 | 3.99   | 42.95   | 60.54 | 651.65 |
|             | 812      | 56.88 | 612.25 | 3.99   | 42.95   | 60.87 | 655.20 |
| 3           | 815      | 56.41 | 607.19 | 3.99   | 42.95   | 60.40 | 650.14 |
| LEVEL 08    | 816      | 56.41 | 607.19 | 3.99   | 42.95   | 60.40 | 650.14 |
|             | 817      | 56.41 | 607.19 | 3.99   | 42.95   | 60.40 | 650.14 |
|             | 818      | 56.41 | 607.19 | 3.99   | 42.95   | 60.40 | 650.14 |
|             | 822      | 56.43 | 607.41 | 3.99   | 42.95   | 60.42 | 650.36 |
|             | 823      | 56.31 | 606.12 | 3.99   | 42.95   | 60.30 | 649.07 |
|             | 831      | 56.31 | 606.12 | 3.99   | 42.95   | 60.30 | 649.07 |

PARK RIDGE TOWER B

### 1 BEDROOM APARTMENT 1C - TOWER B

| LEVEL     | LIBUT NO | UNIT  | AREA   | BALCON | IY AREA | TOTAL | AREA   |
|-----------|----------|-------|--------|--------|---------|-------|--------|
| LEVEL     | UNIT NO  | SQM   | SQFT.  | SQM.   | SQFT.   | SQM.  | SQFT.  |
|           | 907      | 56.06 | 603.42 | 3.99   | 42.95   | 60.05 | 646.37 |
|           | 908      | 56.63 | 609.56 | 3.99   | 42.95   | 60.62 | 652.51 |
|           | 909      | 56.16 | 604.50 | 3.99   | 42.95   | 60.15 | 647.45 |
|           | 910      | 56.55 | 608.70 | 3.99   | 42.95   | 60.54 | 651.65 |
|           | 911      | 56.88 | 612.25 | 3.99   | 42.95   | 60.87 | 655.20 |
| LEVEL 09  | 914      | 56.41 | 607.19 | 3.99   | 42.95   | 60.40 | 650.14 |
|           | 915      | 56.41 | 607.19 | 3.99   | 42.95   | 60.40 | 650.14 |
|           | 916      | 56.41 | 607.19 | 3.99   | 42.95   | 60.40 | 650.14 |
|           | 917      | 56.41 | 607.19 | 3.99   | 42.95   | 60.40 | 650.14 |
|           | 921      | 56.43 | 607.41 | 3.99   | 42.95   | 60.42 | 650.36 |
|           | 930      | 56.31 | 606.12 | 3.99   | 42.95   | 60.30 | 649.07 |
|           | 1007     | 56.06 | 603.42 | 3.99   | 42.95   | 60.05 | 646.37 |
|           | 1008     | 56.63 | 609.56 | 3.99   | 42.95   | 60.62 | 652.51 |
|           | 1009     | 56.16 | 604.50 | 3.99   | 42.95   | 60.15 | 647.45 |
|           | 1010     | 56.55 | 608.70 | 3.99   | 42.95   | 60.54 | 651.65 |
|           | 1011     | 56.88 | 612.25 | 3.99   | 42.95   | 60.87 | 655.20 |
| 151/51 40 | 1014     | 56.41 | 607.19 | 3.99   | 42.95   | 60.40 | 650.14 |
| 1         | 1015     | 56.41 | 607.19 | 3.99   | 42.95   | 60.40 | 650.14 |
|           | 1016     | 56.41 | 607.19 | 3.99   | 42.95   | 60.40 | 650.14 |
|           | 1017     | 56.41 | 607.19 | 3.99   | 42.95   | 60.40 | 650.14 |
|           | 1021     | 56.43 | 607.41 | 3.99   | 42.95   | 60.42 | 650.36 |
|           | 1022     | 56.31 | 606.12 | 3.99   | 42.95   | 60.30 | 649.07 |
|           | 1030     | 56.31 | 606.12 | 3.99   | 42.95   | 60.30 | 649.07 |
|           | 1101     | 56.16 | 604.50 | 3.99   | 42.95   | 60.15 | 647.45 |
|           | 1102     | 56.55 | 608.70 | 3.99   | 42.95   | 60.54 | 651.65 |
|           | 1103     | 56.88 | 612.25 | 3.99   | 42.95   | 60.87 | 655.20 |
|           | 1106     | 56.41 | 607.19 | 3.99   | 42.95   | 60.40 | 650.14 |
| LEVEL 11  | 1107     | 56.41 | 607.19 | 3.99   | 42.95   | 60.40 | 650.14 |
|           | 1108     | 56.41 | 607.19 | 3.99   | 42.95   | 60.40 | 650.14 |
|           | 1109     | 56.41 | 607.19 | 3.99   | 42.95   | 60.40 | 650.14 |
|           | 1113     | 56.43 | 607.41 | 3.99   | 42.95   | 60.42 | 650.36 |
|           | 1122     | 56.31 | 606.12 | 3.99   | 42.95   | 60.30 | 649.07 |
|           | 1201     | 56.16 | 604.50 | 3.99   | 42.95   | 60.15 | 647.45 |
|           | 1202     | 56.55 | 608.70 | 3.99   | 42.95   | 60.54 | 651.65 |
|           | 1203     | 56.88 | 612.25 | 3.99   | 42.95   | 60.87 | 655.20 |
|           | 1206     | 56.41 | 607.19 | 3.99   | 42.95   | 60.40 | 650.14 |
| 15151 40  | 1207     | 56.41 | 607.19 | 3.99   | 42.95   | 60.40 | 650.14 |
| LEVEL 12  | 1208     | 56.41 | 607.19 | 3.99   | 42.95   | 60.40 | 650.14 |
|           | 1209     | 56.41 | 607.19 | 3.99   | 42.95   | 60.40 | 650.14 |
|           | 1213     | 56.43 | 607.41 | 3.99   | 42.95   | 60.42 | 650.36 |
|           | 1214     | 56.31 | 606.12 | 3.99   | 42.95   | 60.30 | 649.07 |
|           | 1222     | 56.31 | 606.12 | 3.99   | 42.95   | 60.30 | 649.07 |