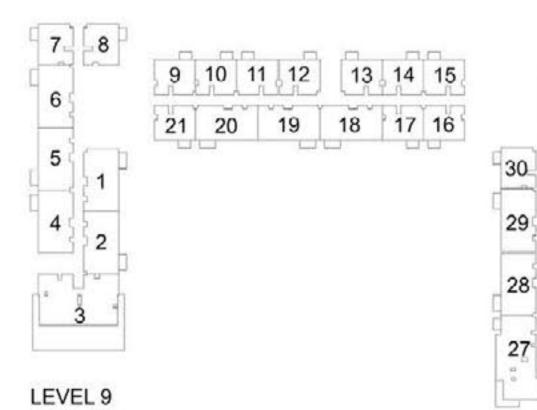

### 1 BEDROOM APARTMENT 1C - TOWER B

| LEVEL     | LIBUT NO | UNIT  | AREA   | BALCON | IY AREA | TOTAL | AREA   |
|-----------|----------|-------|--------|--------|---------|-------|--------|
| LEVEL     | UNIT NO  | SQM   | SQFT.  | SQM.   | SQFT.   | SQM.  | SQFT.  |
|           | 907      | 56.06 | 603.42 | 3.99   | 42.95   | 60.05 | 646.37 |
|           | 908      | 56.63 | 609.56 | 3.99   | 42.95   | 60.62 | 652.51 |
|           | 909      | 56.16 | 604.50 | 3.99   | 42.95   | 60.15 | 647.45 |
|           | 910      | 56.55 | 608.70 | 3.99   | 42.95   | 60.54 | 651.65 |
|           | 911      | 56.88 | 612.25 | 3.99   | 42.95   | 60.87 | 655.20 |
| LEVEL 09  | 914      | 56.41 | 607.19 | 3.99   | 42.95   | 60.40 | 650.14 |
|           | 915      | 56.41 | 607.19 | 3.99   | 42.95   | 60.40 | 650.14 |
|           | 916      | 56.41 | 607.19 | 3.99   | 42.95   | 60.40 | 650.14 |
|           | 917      | 56.41 | 607.19 | 3.99   | 42.95   | 60.40 | 650.14 |
|           | 921      | 56.43 | 607.41 | 3.99   | 42.95   | 60.42 | 650.36 |
|           | 930      | 56.31 | 606.12 | 3.99   | 42.95   | 60.30 | 649.07 |
|           | 1007     | 56.06 | 603.42 | 3.99   | 42.95   | 60.05 | 646.37 |
|           | 1008     | 56.63 | 609.56 | 3.99   | 42.95   | 60.62 | 652.51 |
|           | 1009     | 56.16 | 604.50 | 3.99   | 42.95   | 60.15 | 647.45 |
|           | 1010     | 56.55 | 608.70 | 3.99   | 42.95   | 60.54 | 651.65 |
|           | 1011     | 56.88 | 612.25 | 3.99   | 42.95   | 60.87 | 655.20 |
| 151/51 40 | 1014     | 56.41 | 607.19 | 3.99   | 42.95   | 60.40 | 650.14 |
| 1         | 1015     | 56.41 | 607.19 | 3.99   | 42.95   | 60.40 | 650.14 |
|           | 1016     | 56.41 | 607.19 | 3.99   | 42.95   | 60.40 | 650.14 |
|           | 1017     | 56.41 | 607.19 | 3.99   | 42.95   | 60.40 | 650.14 |
|           | 1021     | 56.43 | 607.41 | 3.99   | 42.95   | 60.42 | 650.36 |
|           | 1022     | 56.31 | 606.12 | 3.99   | 42.95   | 60.30 | 649.07 |
|           | 1030     | 56.31 | 606.12 | 3.99   | 42.95   | 60.30 | 649.07 |
|           | 1101     | 56.16 | 604.50 | 3.99   | 42.95   | 60.15 | 647.45 |
|           | 1102     | 56.55 | 608.70 | 3.99   | 42.95   | 60.54 | 651.65 |
|           | 1103     | 56.88 | 612.25 | 3.99   | 42.95   | 60.87 | 655.20 |
|           | 1106     | 56.41 | 607.19 | 3.99   | 42.95   | 60.40 | 650.14 |
| LEVEL 11  | 1107     | 56.41 | 607.19 | 3.99   | 42.95   | 60.40 | 650.14 |
|           | 1108     | 56.41 | 607.19 | 3.99   | 42.95   | 60.40 | 650.14 |
|           | 1109     | 56.41 | 607.19 | 3.99   | 42.95   | 60.40 | 650.14 |
|           | 1113     | 56.43 | 607.41 | 3.99   | 42.95   | 60.42 | 650.36 |
|           | 1122     | 56.31 | 606.12 | 3.99   | 42.95   | 60.30 | 649.07 |
|           | 1201     | 56.16 | 604.50 | 3.99   | 42.95   | 60.15 | 647.45 |
|           | 1202     | 56.55 | 608.70 | 3.99   | 42.95   | 60.54 | 651.65 |
|           | 1203     | 56.88 | 612.25 | 3.99   | 42.95   | 60.87 | 655.20 |
|           | 1206     | 56.41 | 607.19 | 3.99   | 42.95   | 60.40 | 650.14 |
| 15151 40  | 1207     | 56.41 | 607.19 | 3.99   | 42.95   | 60.40 | 650.14 |
| LEVEL 12  | 1208     | 56.41 | 607.19 | 3.99   | 42.95   | 60.40 | 650.14 |
|           | 1209     | 56.41 | 607.19 | 3.99   | 42.95   | 60.40 | 650.14 |
|           | 1213     | 56.43 | 607.41 | 3.99   | 42.95   | 60.42 | 650.36 |
|           | 1214     | 56.31 | 606.12 | 3.99   | 42.95   | 60.30 | 649.07 |
|           | 1222     | 56.31 | 606.12 | 3.99   | 42.95   | 60.30 | 649.07 |

PARK RIDGE TOWER B