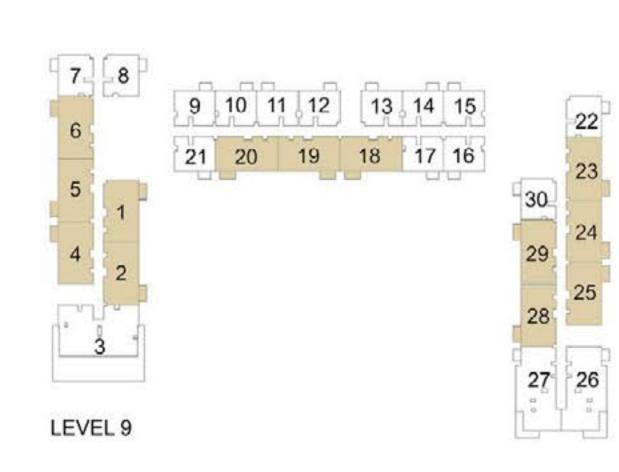

LEVEL 11

PARK RIDGE TOWER B

### 2 BEDROOM APARTMENT 2C - TOWER B

| LEVEL     | LINUTAGO | UNIT  | AREA   | BALCON | IY AREA | TOTA  | LAREA   |
|-----------|----------|-------|--------|--------|---------|-------|---------|
| LEVEL     | UNIT NO  | SQM   | SQFT.  | SQM.   | SQFT.   | SQM.  | SQFT.   |
|           | 901      | 87.62 | 943.13 | 5.18   | 55.76   | 92.80 | 998.89  |
|           | 902      | 88.13 | 948.62 | 5.18   | 55.76   | 93.31 | 1004.38 |
|           | 904      | 87.77 | 944.75 | 5.18   | 55.76   | 92.95 | 1000.51 |
|           | 905      | 87.74 | 944.43 | 5.18   | 55.76   | 92.92 | 1000.19 |
|           | 906      | 87.23 | 938.94 | 5.18   | 55.76   | 92.41 | 994.70  |
|           | 918      | 87.44 | 941.20 | 5.18   | 55.76   | 92.62 | 996.96  |
| LEVEL 09  | 919      | 87.32 | 939.90 | 5.18   | 55.76   | 92.50 | 995.66  |
|           | 920      | 87.70 | 943.99 | 5.18   | 55.76   | 92.88 | 999.75  |
|           | 923      | 87.60 | 942.92 | 5.18   | 55.76   | 92.78 | 998.68  |
|           | 924      | 87.35 | 940.23 | 5.18   | 55.76   | 92.53 | 995.99  |
|           | 925      | 88.13 | 948.62 | 5.18   | 55.76   | 93.31 | 1004.38 |
|           | 928      | 87.22 | 938.83 | 5.18   | 55.76   | 92.40 | 994.59  |
|           | 929      | 87.54 | 942.27 | 5.18   | 55.76   | 92.72 | 998.03  |
|           | 1001     | 87.62 | 943.13 | 5.18   | 55.76   | 92.80 | 998.89  |
|           | 1002     | 88.13 | 948.62 | 5.18   | 55.76   | 93.31 | 1004.38 |
|           | 1004     | 87.77 | 944.75 | 5.18   | 55.76   | 92.95 | 1000.51 |
|           | 1005     | 87.74 | 944.43 | 5.18   | 55.76   | 92.92 | 1000.19 |
|           | 1006     | 87.23 | 938.94 | 5.18   | 55.76   | 92.41 | 994.70  |
|           | 1018     | 87.44 | 941.20 | 5.18   | 55.76   | 92.62 | 996.96  |
|           | 1019     | 87.32 | 939.90 | 5.18   | 55.76   | 92.50 | 995.66  |
|           | 1020     | 87.70 | 943.99 | 5.18   | 55.76   | 92.88 | 999.75  |
| 15)/51 10 | 1023     | 87.60 | 942.92 | 5.18   | 55.76   | 92.78 | 998.68  |
| LEVEL 10  | 1024     | 87.35 | 940.23 | 5.18   | 55.76   | 92.53 | 995.99  |
|           | 1025     | 88.13 | 948.62 | 5.18   | 55.76   | 93.31 | 1004.38 |
|           | 1028     | 87.22 | 938.83 | 5.18   | 55.76   | 92.40 | 994.59  |
|           | 1029     | 87.54 | 942.27 | 5.18   | 55.76   | 92.72 | 998.03  |
|           | 1110     | 87.44 | 941.20 | 5.18   | 55.76   | 92.62 | 996.96  |
|           | 1111     | 87.32 | 939.90 | 5.18   | 55.76   | 92.50 | 995.66  |
|           | 1112     | 87.68 | 943.78 | 5.18   | 55.76   | 92.86 | 999.54  |
| LEVEL 44  | 1115     | 87.60 | 942.92 | 5.18   | 55.76   | 92.78 | 998.68  |
| LEVEL 11  | 1116     | 87.35 | 940.23 | 5.18   | 55.76   | 92.53 | 995.99  |
|           | 1117     | 88.13 | 948.62 | 5.18   | 55.76   | 93.31 | 1004.38 |
|           | 1120     | 87.23 | 938.94 | 5.18   | 55.76   | 92.41 | 994.70  |
|           | 1121     | 87.54 | 942.27 | 5.18   | 55.76   | 92.72 | 998.03  |
|           | 1210     | 87.44 | 941.20 | 5.18   | 55.76   | 92.62 | 996.96  |
|           | 1211     | 87.32 | 939.90 | 5.18   | 55.76   | 92.50 | 995.66  |
|           | 1212     | 87.68 | 943.78 | 5.18   | 55.76   | 92.86 | 999.54  |
| LEVEL 40  | 1215     | 87.60 | 942.92 | 5.18   | 55.76   | 92.78 | 998.68  |
| LEVEL 12  | 1216     | 87.35 | 940.23 | 5.18   | 55.76   | 92.53 | 995.99  |
|           | 1217     | 88.13 | 948.62 | 5.18   | 55.76   | 93.31 | 1004.38 |
|           | 1220     | 87.23 | 938.94 | 5.18   | 55.76   | 92.41 | 994.70  |
|           | 1221     | 87.54 | 942.27 | 5.18   | 55.76   | 92.72 | 998.03  |