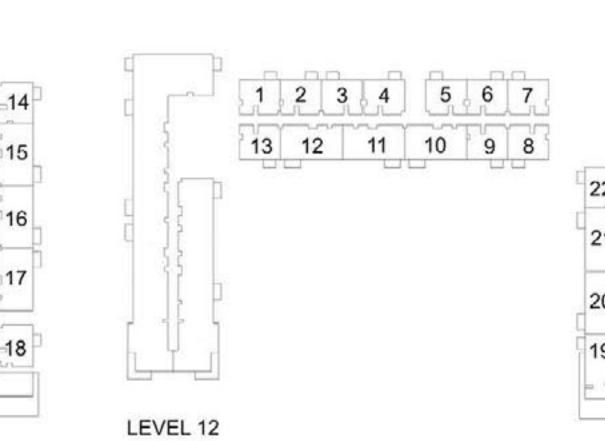

### 2 BEDROOM APARTMENT 2C - TOWER B

| LEVEL     | LINUTAGO | UNIT  | AREA   | BALCON | IY AREA | TOTA  | LAREA   |
|-----------|----------|-------|--------|--------|---------|-------|---------|
| LEVEL     | UNIT NO  | SQM   | SQFT.  | SQM.   | SQFT.   | SQM.  | SQFT.   |
|           | 901      | 87.62 | 943.13 | 5.18   | 55.76   | 92.80 | 998.89  |
|           | 902      | 88.13 | 948.62 | 5.18   | 55.76   | 93.31 | 1004.38 |
|           | 904      | 87.77 | 944.75 | 5.18   | 55.76   | 92.95 | 1000.51 |
|           | 905      | 87.74 | 944.43 | 5.18   | 55.76   | 92.92 | 1000.19 |
|           | 906      | 87.23 | 938.94 | 5.18   | 55.76   | 92.41 | 994.70  |
|           | 918      | 87.44 | 941.20 | 5.18   | 55.76   | 92.62 | 996.96  |
| LEVEL 09  | 919      | 87.32 | 939.90 | 5.18   | 55.76   | 92.50 | 995.66  |
|           | 920      | 87.70 | 943.99 | 5.18   | 55.76   | 92.88 | 999.75  |
|           | 923      | 87.60 | 942.92 | 5.18   | 55.76   | 92.78 | 998.68  |
|           | 924      | 87.35 | 940.23 | 5.18   | 55.76   | 92.53 | 995.99  |
|           | 925      | 88.13 | 948.62 | 5.18   | 55.76   | 93.31 | 1004.38 |
|           | 928      | 87.22 | 938.83 | 5.18   | 55.76   | 92.40 | 994.59  |
|           | 929      | 87.54 | 942.27 | 5.18   | 55.76   | 92.72 | 998.03  |
|           | 1001     | 87.62 | 943.13 | 5.18   | 55.76   | 92.80 | 998.89  |
|           | 1002     | 88.13 | 948.62 | 5.18   | 55.76   | 93.31 | 1004.38 |
|           | 1004     | 87.77 | 944.75 | 5.18   | 55.76   | 92.95 | 1000.51 |
|           | 1005     | 87.74 | 944.43 | 5.18   | 55.76   | 92.92 | 1000.19 |
|           | 1006     | 87.23 | 938.94 | 5.18   | 55.76   | 92.41 | 994.70  |
|           | 1018     | 87.44 | 941.20 | 5.18   | 55.76   | 92.62 | 996.96  |
|           | 1019     | 87.32 | 939.90 | 5.18   | 55.76   | 92.50 | 995.66  |
|           | 1020     | 87.70 | 943.99 | 5.18   | 55.76   | 92.88 | 999.75  |
| 15)/51 10 | 1023     | 87.60 | 942.92 | 5.18   | 55.76   | 92.78 | 998.68  |
| LEVEL 10  | 1024     | 87.35 | 940.23 | 5.18   | 55.76   | 92.53 | 995.99  |
|           | 1025     | 88.13 | 948.62 | 5.18   | 55.76   | 93.31 | 1004.38 |
|           | 1028     | 87.22 | 938.83 | 5.18   | 55.76   | 92.40 | 994.59  |
|           | 1029     | 87.54 | 942.27 | 5.18   | 55.76   | 92.72 | 998.03  |
|           | 1110     | 87.44 | 941.20 | 5.18   | 55.76   | 92.62 | 996.96  |
|           | 1111     | 87.32 | 939.90 | 5.18   | 55.76   | 92.50 | 995.66  |
|           | 1112     | 87.68 | 943.78 | 5.18   | 55.76   | 92.86 | 999.54  |
| LEVEL 44  | 1115     | 87.60 | 942.92 | 5.18   | 55.76   | 92.78 | 998.68  |
| LEVEL 11  | 1116     | 87.35 | 940.23 | 5.18   | 55.76   | 92.53 | 995.99  |
|           | 1117     | 88.13 | 948.62 | 5.18   | 55.76   | 93.31 | 1004.38 |
|           | 1120     | 87.23 | 938.94 | 5.18   | 55.76   | 92.41 | 994.70  |
|           | 1121     | 87.54 | 942.27 | 5.18   | 55.76   | 92.72 | 998.03  |
|           | 1210     | 87.44 | 941.20 | 5.18   | 55.76   | 92.62 | 996.96  |
|           | 1211     | 87.32 | 939.90 | 5.18   | 55.76   | 92.50 | 995.66  |
|           | 1212     | 87.68 | 943.78 | 5.18   | 55.76   | 92.86 | 999.54  |
| LEVEL 40  | 1215     | 87.60 | 942.92 | 5.18   | 55.76   | 92.78 | 998.68  |
| LEVEL 12  | 1216     | 87.35 | 940.23 | 5.18   | 55.76   | 92.53 | 995.99  |
|           | 1217     | 88.13 | 948.62 | 5.18   | 55.76   | 93.31 | 1004.38 |
|           | 1220     | 87.23 | 938.94 | 5.18   | 55.76   | 92.41 | 994.70  |
|           | 1221     | 87.54 | 942.27 | 5.18   | 55.76   | 92.72 | 998.03  |