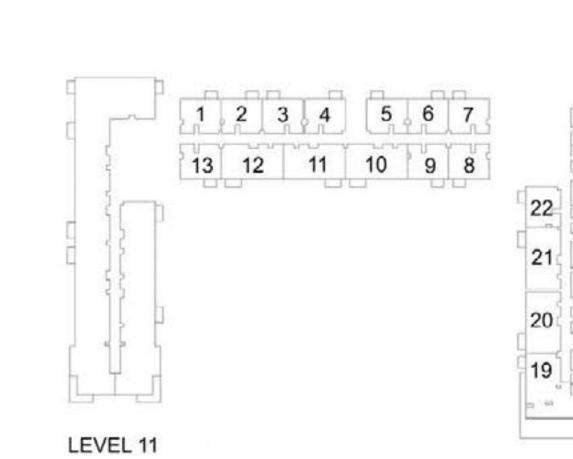

LEVEL 11

PARK RIDGE TOWER B

### 2 BEDROOM APARTMENT 2C - TOWER B

| LEVEL     | LINUTAGO | UNIT  | AREA   | BALCON | IY AREA | TOTA  | LAREA   |
|-----------|----------|-------|--------|--------|---------|-------|---------|
| LEVEL     | UNIT NO  | SQM   | SQFT.  | SQM.   | SQFT.   | SQM.  | SQFT.   |
|           | 901      | 87.62 | 943.13 | 5.18   | 55.76   | 92.80 | 998.89  |
|           | 902      | 88.13 | 948.62 | 5.18   | 55.76   | 93.31 | 1004.38 |
|           | 904      | 87.77 | 944.75 | 5.18   | 55.76   | 92.95 | 1000.51 |
|           | 905      | 87.74 | 944.43 | 5.18   | 55.76   | 92.92 | 1000.19 |
|           | 906      | 87.23 | 938.94 | 5.18   | 55.76   | 92.41 | 994.70  |
|           | 918      | 87.44 | 941.20 | 5.18   | 55.76   | 92.62 | 996.96  |
| LEVEL 09  | 919      | 87.32 | 939.90 | 5.18   | 55.76   | 92.50 | 995.66  |
|           | 920      | 87.70 | 943.99 | 5.18   | 55.76   | 92.88 | 999.75  |
|           | 923      | 87.60 | 942.92 | 5.18   | 55.76   | 92.78 | 998.68  |
|           | 924      | 87.35 | 940.23 | 5.18   | 55.76   | 92.53 | 995.99  |
|           | 925      | 88.13 | 948.62 | 5.18   | 55.76   | 93.31 | 1004.38 |
|           | 928      | 87.22 | 938.83 | 5.18   | 55.76   | 92.40 | 994.59  |
|           | 929      | 87.54 | 942.27 | 5.18   | 55.76   | 92.72 | 998.03  |
|           | 1001     | 87.62 | 943.13 | 5.18   | 55.76   | 92.80 | 998.89  |
|           | 1002     | 88.13 | 948.62 | 5.18   | 55.76   | 93.31 | 1004.38 |
|           | 1004     | 87.77 | 944.75 | 5.18   | 55.76   | 92.95 | 1000.51 |
|           | 1005     | 87.74 | 944.43 | 5.18   | 55.76   | 92.92 | 1000.19 |
|           | 1006     | 87.23 | 938.94 | 5.18   | 55.76   | 92.41 | 994.70  |
|           | 1018     | 87.44 | 941.20 | 5.18   | 55.76   | 92.62 | 996.96  |
|           | 1019     | 87.32 | 939.90 | 5.18   | 55.76   | 92.50 | 995.66  |
|           | 1020     | 87.70 | 943.99 | 5.18   | 55.76   | 92.88 | 999.75  |
| 15)/51 10 | 1023     | 87.60 | 942.92 | 5.18   | 55.76   | 92.78 | 998.68  |
| LEVEL 10  | 1024     | 87.35 | 940.23 | 5.18   | 55.76   | 92.53 | 995.99  |
|           | 1025     | 88.13 | 948.62 | 5.18   | 55.76   | 93.31 | 1004.38 |
|           | 1028     | 87.22 | 938.83 | 5.18   | 55.76   | 92.40 | 994.59  |
|           | 1029     | 87.54 | 942.27 | 5.18   | 55.76   | 92.72 | 998.03  |
|           | 1110     | 87.44 | 941.20 | 5.18   | 55.76   | 92.62 | 996.96  |
|           | 1111     | 87.32 | 939.90 | 5.18   | 55.76   | 92.50 | 995.66  |
|           | 1112     | 87.68 | 943.78 | 5.18   | 55.76   | 92.86 | 999.54  |
| LEVEL 44  | 1115     | 87.60 | 942.92 | 5.18   | 55.76   | 92.78 | 998.68  |
| LEVEL 11  | 1116     | 87.35 | 940.23 | 5.18   | 55.76   | 92.53 | 995.99  |
|           | 1117     | 88.13 | 948.62 | 5.18   | 55.76   | 93.31 | 1004.38 |
|           | 1120     | 87.23 | 938.94 | 5.18   | 55.76   | 92.41 | 994.70  |
|           | 1121     | 87.54 | 942.27 | 5.18   | 55.76   | 92.72 | 998.03  |
|           | 1210     | 87.44 | 941.20 | 5.18   | 55.76   | 92.62 | 996.96  |
|           | 1211     | 87.32 | 939.90 | 5.18   | 55.76   | 92.50 | 995.66  |
|           | 1212     | 87.68 | 943.78 | 5.18   | 55.76   | 92.86 | 999.54  |
| LEVEL 40  | 1215     | 87.60 | 942.92 | 5.18   | 55.76   | 92.78 | 998.68  |
| LEVEL 12  | 1216     | 87.35 | 940.23 | 5.18   | 55.76   | 92.53 | 995.99  |
|           | 1217     | 88.13 | 948.62 | 5.18   | 55.76   | 93.31 | 1004.38 |
|           | 1220     | 87.23 | 938.94 | 5.18   | 55.76   | 92.41 | 994.70  |
|           | 1221     | 87.54 | 942.27 | 5.18   | 55.76   | 92.72 | 998.03  |