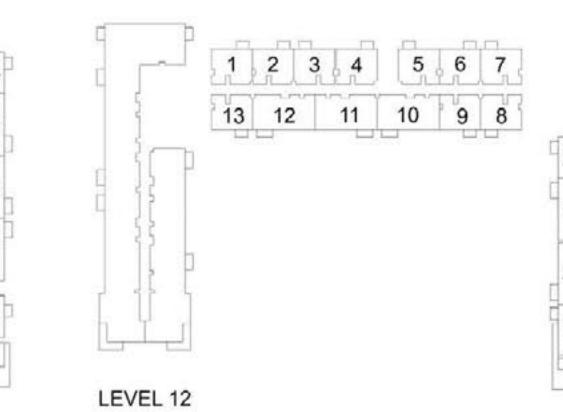

### 1 BEDROOM APARTMENT 1C - TOWER B

| LEVEL     | LIBUT NO | UNIT  | AREA   | BALCON | IY AREA | TOTAL | AREA   |
|-----------|----------|-------|--------|--------|---------|-------|--------|
| LEVEL     | UNIT NO  | SQM   | SQFT.  | SQM.   | SQFT.   | SQM.  | SQFT.  |
|           | 907      | 56.06 | 603.42 | 3.99   | 42.95   | 60.05 | 646.37 |
|           | 908      | 56.63 | 609.56 | 3.99   | 42.95   | 60.62 | 652.51 |
|           | 909      | 56.16 | 604.50 | 3.99   | 42.95   | 60.15 | 647.45 |
|           | 910      | 56.55 | 608.70 | 3.99   | 42.95   | 60.54 | 651.65 |
|           | 911      | 56.88 | 612.25 | 3.99   | 42.95   | 60.87 | 655.20 |
| LEVEL 09  | 914      | 56.41 | 607.19 | 3.99   | 42.95   | 60.40 | 650.14 |
|           | 915      | 56.41 | 607.19 | 3.99   | 42.95   | 60.40 | 650.14 |
|           | 916      | 56.41 | 607.19 | 3.99   | 42.95   | 60.40 | 650.14 |
|           | 917      | 56.41 | 607.19 | 3.99   | 42.95   | 60.40 | 650.14 |
|           | 921      | 56.43 | 607.41 | 3.99   | 42.95   | 60.42 | 650.36 |
|           | 930      | 56.31 | 606.12 | 3.99   | 42.95   | 60.30 | 649.07 |
|           | 1007     | 56.06 | 603.42 | 3.99   | 42.95   | 60.05 | 646.37 |
|           | 1008     | 56.63 | 609.56 | 3.99   | 42.95   | 60.62 | 652.51 |
|           | 1009     | 56.16 | 604.50 | 3.99   | 42.95   | 60.15 | 647.45 |
|           | 1010     | 56.55 | 608.70 | 3.99   | 42.95   | 60.54 | 651.65 |
|           | 1011     | 56.88 | 612.25 | 3.99   | 42.95   | 60.87 | 655.20 |
| 151/51 40 | 1014     | 56.41 | 607.19 | 3.99   | 42.95   | 60.40 | 650.14 |
| 1         | 1015     | 56.41 | 607.19 | 3.99   | 42.95   | 60.40 | 650.14 |
|           | 1016     | 56.41 | 607.19 | 3.99   | 42.95   | 60.40 | 650.14 |
|           | 1017     | 56.41 | 607.19 | 3.99   | 42.95   | 60.40 | 650.14 |
|           | 1021     | 56.43 | 607.41 | 3.99   | 42.95   | 60.42 | 650.36 |
|           | 1022     | 56.31 | 606.12 | 3.99   | 42.95   | 60.30 | 649.07 |
|           | 1030     | 56.31 | 606.12 | 3.99   | 42.95   | 60.30 | 649.07 |
|           | 1101     | 56.16 | 604.50 | 3.99   | 42.95   | 60.15 | 647.45 |
|           | 1102     | 56.55 | 608.70 | 3.99   | 42.95   | 60.54 | 651.65 |
|           | 1103     | 56.88 | 612.25 | 3.99   | 42.95   | 60.87 | 655.20 |
|           | 1106     | 56.41 | 607.19 | 3.99   | 42.95   | 60.40 | 650.14 |
| LEVEL 11  | 1107     | 56.41 | 607.19 | 3.99   | 42.95   | 60.40 | 650.14 |
|           | 1108     | 56.41 | 607.19 | 3.99   | 42.95   | 60.40 | 650.14 |
|           | 1109     | 56.41 | 607.19 | 3.99   | 42.95   | 60.40 | 650.14 |
|           | 1113     | 56.43 | 607.41 | 3.99   | 42.95   | 60.42 | 650.36 |
|           | 1122     | 56.31 | 606.12 | 3.99   | 42.95   | 60.30 | 649.07 |
|           | 1201     | 56.16 | 604.50 | 3.99   | 42.95   | 60.15 | 647.45 |
|           | 1202     | 56.55 | 608.70 | 3.99   | 42.95   | 60.54 | 651.65 |
|           | 1203     | 56.88 | 612.25 | 3.99   | 42.95   | 60.87 | 655.20 |
|           | 1206     | 56.41 | 607.19 | 3.99   | 42.95   | 60.40 | 650.14 |
| 15151 40  | 1207     | 56.41 | 607.19 | 3.99   | 42.95   | 60.40 | 650.14 |
| LEVEL 12  | 1208     | 56.41 | 607.19 | 3.99   | 42.95   | 60.40 | 650.14 |
|           | 1209     | 56.41 | 607.19 | 3.99   | 42.95   | 60.40 | 650.14 |
|           | 1213     | 56.43 | 607.41 | 3.99   | 42.95   | 60.42 | 650.36 |
|           | 1214     | 56.31 | 606.12 | 3.99   | 42.95   | 60.30 | 649.07 |
|           | 1222     | 56.31 | 606.12 | 3.99   | 42.95   | 60.30 | 649.07 |