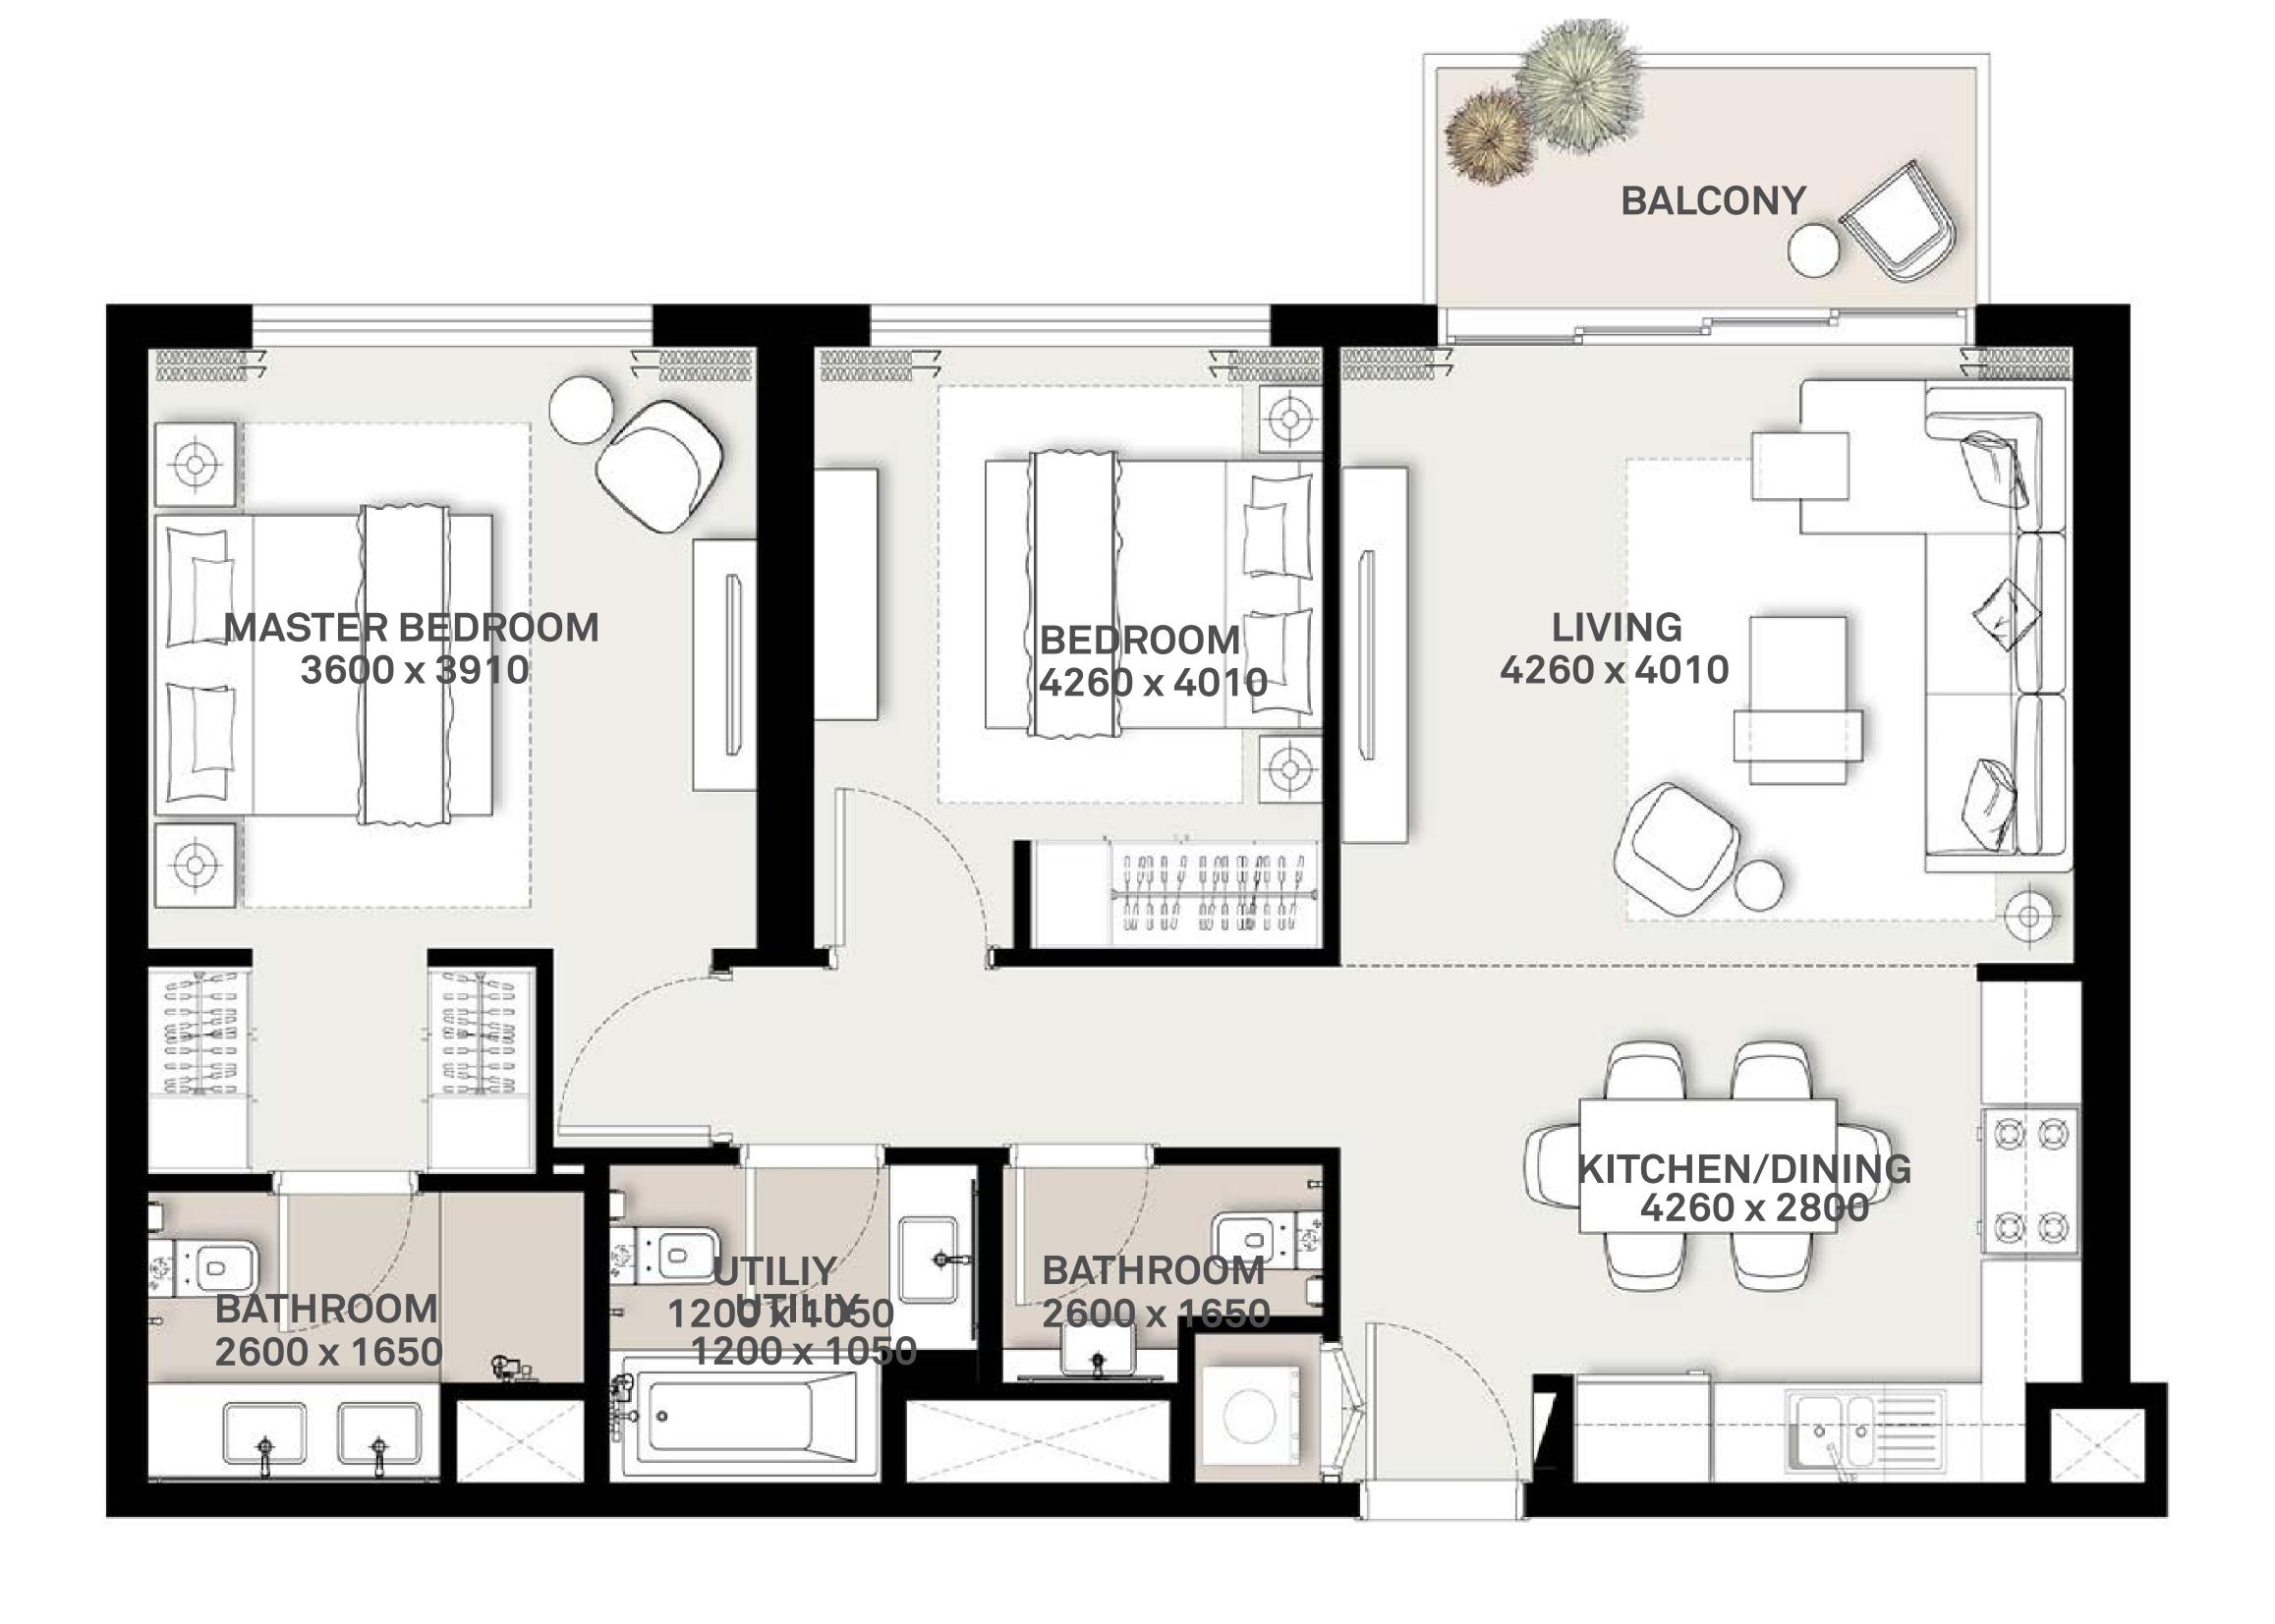

## 2 BEDROOM APARTMENT 2A - TOWER B

| LEVEL  | UNIT NO | UNIT  | AREA   | BALCON | NY AREA | TOTAL  | AREA    |
|--------|---------|-------|--------|--------|---------|--------|---------|
| LEVEL  | UNIT NO | SQM   | SQFT.  | SQM.   | SQFT.   | SQM.   | SQFT.   |
|        |         |       | TOW    | /ER B  |         |        |         |
|        | G01     | 87.62 | 943.13 | 40.23  | 433.03  | 127.85 | 1376.16 |
|        | G02     | 88.13 | 948.62 | 40.99  | 441.21  | 129.12 | 1389.83 |
|        | G05     | 87.77 | 944.75 | 39.80  | 428.40  | 127.57 | 1373.15 |
|        | G06     | 87.74 | 944.43 | 37.36  | 402.14  | 125.10 | 1346.57 |
|        | G15     | 87.44 | 941.20 | 37.06  | 398.91  | 124.50 | 1340.11 |
| GROUND | G16     | 87.32 | 939.90 | 37.44  | 403.00  | 124.76 | 1342.90 |
|        | G17     | 87.70 | 943.99 | 37.56  | 404.29  | 125.26 | 1348.28 |
|        | G19     | 87.60 | 942.92 | 36.69  | 394.93  | 124.29 | 1337.85 |
|        | G20     | 87.35 | 940.23 | 37.07  | 399.02  | 124.42 | 1339.25 |
|        | G21     | 88.13 | 948.62 | 37.67  | 405.48  | 125.80 | 1354.10 |
|        | G24     | 87.22 | 938.83 | 39.22  | 422.16  | 126.44 | 1360.99 |
|        | G25     | 87.54 | 942.27 | 39.22  | 422.16  | 126.76 | 1364.43 |

## 2 BEDROOM APARTMENT 2B - TOWER B

| LEVEL   | UNIT NO | UNIT AREA |         | BALCONY AREA |        | TOTAL AREA |         |  |  |  |
|---------|---------|-----------|---------|--------------|--------|------------|---------|--|--|--|
| LEVEL   | ONIT NO | SQM       | SQFT.   | SQM.         | SQFT.  | SQM.       | SQFT.   |  |  |  |
| TOWER B |         |           |         |              |        |            |         |  |  |  |
| GROUND  | G03     | 105.93    | 1140.22 | 74.16        | 798.25 | 180.09     | 1938.47 |  |  |  |
|         | G04     | 105.19    | 1132.26 | 71.09        | 765.21 | 176.28     | 1897.47 |  |  |  |

## 2 BEDROOM APARTMENT 2C - TOWER B

| 15)/51      | LINUT NO | UNIT  | AREA   | BALCON | NY AREA | TOTA  | L AREA  |
|-------------|----------|-------|--------|--------|---------|-------|---------|
| LEVEL       | UNIT NO  | SQM   | SQFT.  | SQM.   | SQFT.   | SQM.  | SQFT.   |
| GROUND      |          |       | TOW    | /ER B  |         |       |         |
|             | 101      | 87.62 | 943.13 | 5.18   | 55.76   | 92.80 | 998.89  |
|             | 102      | 88.13 | 948.62 | 5.18   | 55.76   | 93.31 | 1004.38 |
|             | 105      | 87.77 | 944.75 | 5.18   | 55.76   | 92.95 | 1000.51 |
|             | 106      | 87.74 | 944.43 | 5.18   | 55.76   | 92.92 | 1000.19 |
|             | 107      | 87.23 | 938.94 | 5.18   | 55.76   | 92.41 | 994.70  |
|             | 119      | 87.44 | 941.20 | 5.18   | 55.76   | 92.62 | 996.96  |
| LEVEL 01    | 120      | 87.32 | 939.90 | 5.18   | 55.76   | 92.50 | 995.66  |
|             | 121      | 87.70 | 943.99 | 5.18   | 55.76   | 92.88 | 999.75  |
|             | 124      | 87.60 | 942.92 | 5.18   | 55.76   | 92.78 | 998.68  |
|             | 125      | 87.35 | 940.23 | 5.18   | 55.76   | 92.53 | 995.99  |
|             | 126      | 88.13 | 948.62 | 5.18   | 55.76   | 93.31 | 1004.38 |
|             | 129      | 87.22 | 938.83 | 5.18   | 55.76   | 92.40 | 994.59  |
|             | 130      | 87.54 | 942.27 | 5.18   | 55.76   | 92.72 | 998.03  |
|             | 201      | 87.62 | 943.13 | 5.18   | 55.76   | 92.80 | 998.89  |
|             | 202      | 88.13 | 948.62 | 5.18   | 55.76   | 93.31 | 1004.38 |
|             | 205      | 87.77 | 944.75 | 5.18   | 55.76   | 92.95 | 1000.51 |
| 1           | 206      | 87.74 | 944.43 | 5.18   | 55.76   | 92.92 | 1000.19 |
|             | 207      | 87.23 | 938.94 | 5.18   | 55.76   | 92.41 | 994.70  |
|             | 219      | 87.44 | 941.20 | 5.18   | 55.76   | 92.62 | 996.96  |
| LEVEL 02-07 | 220      | 87.32 | 939.90 | 5.18   | 55.76   | 92.50 | 995.66  |
|             | 221      | 87.70 | 943.99 | 5.18   | 55.76   | 92.88 | 999.75  |
|             | 224      | 87.60 | 942.92 | 5.18   | 55.76   | 92.78 | 998.68  |
|             | 225      | 87.35 | 940.23 | 5.18   | 55.76   | 92.53 | 995.99  |
|             | 226      | 88.13 | 948.62 | 5.18   | 55.76   | 93.31 | 1004.38 |
|             | 229      | 87.22 | 938.83 | 5.18   | 55.76   | 92.40 | 994.59  |
|             | 230      | 87.54 | 942.27 | 5.18   | 55.76   | 92.72 | 998.03  |
|             | 801      | 87.62 | 943.13 | 5.18   | 55.76   | 92.80 | 998.89  |
|             | 802      | 88.13 | 948.62 | 5.18   | 55.76   | 93.31 | 1004.38 |
| İ           | 805      | 87.77 | 944.75 | 5.18   | 55.76   | 92.95 | 1000.51 |
|             | 806      | 87.74 | 944.43 | 5.18   | 55.76   | 92.92 | 1000.19 |
|             | 807      | 87.23 | 938.94 | 5.18   | 55.76   | 92.41 | 994.70  |
| İ           | 819      | 87.44 | 941.20 | 5.18   | 55.76   | 92.62 | 996.96  |
| LEVEL 08    | 820      | 87.32 | 939.90 | 5.18   | 55.76   | 92.50 | 995.66  |
|             | 821      | 87.70 | 943.99 | 5.18   | 55.76   | 92.88 | 999.75  |
|             | 824      | 87.60 | 942.92 | 5.18   | 55.76   | 92.78 | 998.68  |
|             | 825      | 87.35 | 940.23 | 5.18   | 55.76   | 92.53 | 995.99  |
|             | 826      | 88.13 | 948.62 | 5.18   | 55.76   | 93.31 | 1004.38 |
|             | 829      | 87.22 | 938.83 | 5.18   | 55.76   | 92.40 | 994.59  |
|             | 830      | 87.54 | 942.27 | 5.18   | 55.76   | 92.72 | 998.03  |

### 2 BEDROOM APARTMENT 2C - TOWER B

| LEVEL     | LINUTAGO | UNIT  | AREA   | BALCON | IY AREA | TOTA  | LAREA   |
|-----------|----------|-------|--------|--------|---------|-------|---------|
| LEVEL     | UNIT NO  | SQM   | SQFT.  | SQM.   | SQFT.   | SQM.  | SQFT.   |
|           | 901      | 87.62 | 943.13 | 5.18   | 55.76   | 92.80 | 998.89  |
|           | 902      | 88.13 | 948.62 | 5.18   | 55.76   | 93.31 | 1004.38 |
|           | 904      | 87.77 | 944.75 | 5.18   | 55.76   | 92.95 | 1000.51 |
|           | 905      | 87.74 | 944.43 | 5.18   | 55.76   | 92.92 | 1000.19 |
|           | 906      | 87.23 | 938.94 | 5.18   | 55.76   | 92.41 | 994.70  |
|           | 918      | 87.44 | 941.20 | 5.18   | 55.76   | 92.62 | 996.96  |
| LEVEL 09  | 919      | 87.32 | 939.90 | 5.18   | 55.76   | 92.50 | 995.66  |
|           | 920      | 87.70 | 943.99 | 5.18   | 55.76   | 92.88 | 999.75  |
|           | 923      | 87.60 | 942.92 | 5.18   | 55.76   | 92.78 | 998.68  |
|           | 924      | 87.35 | 940.23 | 5.18   | 55.76   | 92.53 | 995.99  |
|           | 925      | 88.13 | 948.62 | 5.18   | 55.76   | 93.31 | 1004.38 |
|           | 928      | 87.22 | 938.83 | 5.18   | 55.76   | 92.40 | 994.59  |
|           | 929      | 87.54 | 942.27 | 5.18   | 55.76   | 92.72 | 998.03  |
|           | 1001     | 87.62 | 943.13 | 5.18   | 55.76   | 92.80 | 998.89  |
|           | 1002     | 88.13 | 948.62 | 5.18   | 55.76   | 93.31 | 1004.38 |
|           | 1004     | 87.77 | 944.75 | 5.18   | 55.76   | 92.95 | 1000.51 |
|           | 1005     | 87.74 | 944.43 | 5.18   | 55.76   | 92.92 | 1000.19 |
|           | 1006     | 87.23 | 938.94 | 5.18   | 55.76   | 92.41 | 994.70  |
|           | 1018     | 87.44 | 941.20 | 5.18   | 55.76   | 92.62 | 996.96  |
|           | 1019     | 87.32 | 939.90 | 5.18   | 55.76   | 92.50 | 995.66  |
|           | 1020     | 87.70 | 943.99 | 5.18   | 55.76   | 92.88 | 999.75  |
| 15)/51 10 | 1023     | 87.60 | 942.92 | 5.18   | 55.76   | 92.78 | 998.68  |
| LEVEL 10  | 1024     | 87.35 | 940.23 | 5.18   | 55.76   | 92.53 | 995.99  |
|           | 1025     | 88.13 | 948.62 | 5.18   | 55.76   | 93.31 | 1004.38 |
|           | 1028     | 87.22 | 938.83 | 5.18   | 55.76   | 92.40 | 994.59  |
|           | 1029     | 87.54 | 942.27 | 5.18   | 55.76   | 92.72 | 998.03  |
|           | 1110     | 87.44 | 941.20 | 5.18   | 55.76   | 92.62 | 996.96  |
|           | 1111     | 87.32 | 939.90 | 5.18   | 55.76   | 92.50 | 995.66  |
|           | 1112     | 87.68 | 943.78 | 5.18   | 55.76   | 92.86 | 999.54  |
| LEVEL 44  | 1115     | 87.60 | 942.92 | 5.18   | 55.76   | 92.78 | 998.68  |
| LEVEL 11  | 1116     | 87.35 | 940.23 | 5.18   | 55.76   | 92.53 | 995.99  |
|           | 1117     | 88.13 | 948.62 | 5.18   | 55.76   | 93.31 | 1004.38 |
|           | 1120     | 87.23 | 938.94 | 5.18   | 55.76   | 92.41 | 994.70  |
|           | 1121     | 87.54 | 942.27 | 5.18   | 55.76   | 92.72 | 998.03  |
|           | 1210     | 87.44 | 941.20 | 5.18   | 55.76   | 92.62 | 996.96  |
|           | 1211     | 87.32 | 939.90 | 5.18   | 55.76   | 92.50 | 995.66  |
|           | 1212     | 87.68 | 943.78 | 5.18   | 55.76   | 92.86 | 999.54  |
| LEVEL 40  | 1215     | 87.60 | 942.92 | 5.18   | 55.76   | 92.78 | 998.68  |
| LEVEL 12  | 1216     | 87.35 | 940.23 | 5.18   | 55.76   | 92.53 | 995.99  |
|           | 1217     | 88.13 | 948.62 | 5.18   | 55.76   | 93.31 | 1004.38 |
|           | 1220     | 87.23 | 938.94 | 5.18   | 55.76   | 92.41 | 994.70  |
|           | 1221     | 87.54 | 942.27 | 5.18   | 55.76   | 92.72 | 998.03  |

## 2 BEDROOM APARTMENT 2D - TOWER B

| LEVEL       | UNIT NO | UNIT   | UNIT AREA |       | BALCONY AREA |        | AREA    |  |
|-------------|---------|--------|-----------|-------|--------------|--------|---------|--|
| LEVEL       | UNIT NO | SQM    | SQFT.     | SQM.  | SQFT.        | SQM.   | SQFT.   |  |
| GROUND      | TOWER B |        |           |       |              |        |         |  |
| LEVEL 01    | 103     | 105.93 | 1140.22   | 13.41 | 144.34       | 119.34 | 1284.56 |  |
| LEVEL 01    | 104     | 105.19 | 1132.26   | 13.50 | 145.31       | 118.69 | 1277.57 |  |
| LEVEL 02 07 | 203     | 105.93 | 1140.22   | 13.41 | 144.34       | 119.34 | 1284.56 |  |
| LEVEL 02-07 | 204     | 105.19 | 1132.26   | 13.50 | 145.31       | 118.69 | 1277.57 |  |
| LEVEL OR    | 803     | 105.93 | 1140.22   | 13.41 | 144.34       | 119.34 | 1284.56 |  |
| LEVEL 08    | 804     | 105.19 | 1132.26   | 13.50 | 145.31       | 118.69 | 1277.57 |  |