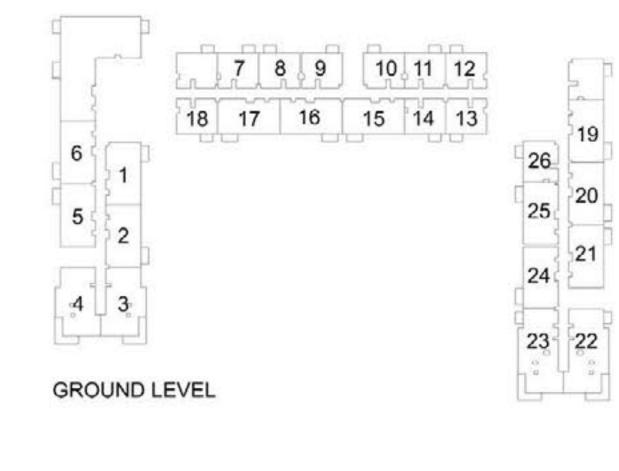

# DUBAIHILLS ESTATE

GREN SQUARE

FLOOR PLANS

PARK RIDGE BY

EMAAR

PARK RIDGE TOWER B

### 1 BEDROOM APARTMENT 1A&B - TOWER B

| LEVEL  | UNIT NO | UNIT AREA |        | BALCONY AREA |        | TOTAL AREA |      |
|--------|---------|-----------|--------|--------------|--------|------------|------|
| LEVEL  | ONIT NO | SQM       | SQFT.  | SQM.         | SQFT.  | SQM.       | SQF  |
|        | G07     | 56.54     | 608.59 | 25.01        | 269.21 | 81.55      | 877. |
|        | G08     | 56.88     | 612.25 | 26.15        | 281.48 | 83.03      | 893. |
|        | G09     | 56.10     | 603.86 | 24.94        | 268.45 | 81.04      | 872. |
|        | G10     | 56.41     | 607.19 | 24.15        | 259.95 | 80.56      | 867. |
| GROUND | G11     | 56.41     | 607.19 | 24.94        | 268.45 | 81.35      | 875. |
|        | G12     | 56.41     | 607.19 | 25.22        | 271.47 | 81.63      | 878. |
|        | G13     | 56.41     | 607.19 | 24.75        | 266.41 | 81.16      | 873. |
|        | G14     | 56.41     | 607.19 | 24.61        | 264.90 | 81.02      | 872. |
|        | G18     | 56.43     | 607.41 | 24.54        | 264.15 | 80.97      | 871. |

## 2 BEDROOM APARTMENT 2A - TOWER B

| LEVEL  | UNIT NO | UNIT  | AREA   | BALCON | NY AREA | TOTAL  | AREA    |
|--------|---------|-------|--------|--------|---------|--------|---------|
| LEVEL  | UNIT NO | SQM   | SQFT.  | SQM.   | SQFT.   | SQM.   | SQFT.   |
|        |         |       | TOW    | /ER B  |         |        |         |
|        | G01     | 87.62 | 943.13 | 40.23  | 433.03  | 127.85 | 1376.16 |
|        | G02     | 88.13 | 948.62 | 40.99  | 441.21  | 129.12 | 1389.83 |
|        | G05     | 87.77 | 944.75 | 39.80  | 428.40  | 127.57 | 1373.15 |
|        | G06     | 87.74 | 944.43 | 37.36  | 402.14  | 125.10 | 1346.57 |
|        | G15     | 87.44 | 941.20 | 37.06  | 398.91  | 124.50 | 1340.11 |
| GROUND | G16     | 87.32 | 939.90 | 37.44  | 403.00  | 124.76 | 1342.90 |
|        | G17     | 87.70 | 943.99 | 37.56  | 404.29  | 125.26 | 1348.28 |
|        | G19     | 87.60 | 942.92 | 36.69  | 394.93  | 124.29 | 1337.85 |
|        | G20     | 87.35 | 940.23 | 37.07  | 399.02  | 124.42 | 1339.25 |
|        | G21     | 88.13 | 948.62 | 37.67  | 405.48  | 125.80 | 1354.10 |
|        | G24     | 87.22 | 938.83 | 39.22  | 422.16  | 126.44 | 1360.99 |
|        | G25     | 87.54 | 942.27 | 39.22  | 422.16  | 126.76 | 1364.43 |

## 2 BEDROOM APARTMENT 2B - TOWER B

| LEVEL   | UNIT NO | UNIT AREA |         | BALCONY AREA |        | TOTAL AREA |         |  |  |  |
|---------|---------|-----------|---------|--------------|--------|------------|---------|--|--|--|
| LEVEL   | ONIT NO | SQM       | SQFT.   | SQM.         | SQFT.  | SQM.       | SQFT.   |  |  |  |
| TOWER B |         |           |         |              |        |            |         |  |  |  |
| GROUND  | G03     | 105.93    | 1140.22 | 74.16        | 798.25 | 180.09     | 1938.47 |  |  |  |
|         | G04     | 105.19    | 1132.26 | 71.09        | 765.21 | 176.28     | 1897.47 |  |  |  |

## 2 BEDROOM APARTMENT 2C - TOWER B

| 15)/51      | LINUT NO | UNIT  | AREA   | BALCON | NY AREA | TOTA  | L AREA  |
|-------------|----------|-------|--------|--------|---------|-------|---------|
| LEVEL       | UNIT NO  | SQM   | SQFT.  | SQM.   | SQFT.   | SQM.  | SQFT.   |
| GROUND      |          |       | TOW    | /ER B  |         |       |         |
|             | 101      | 87.62 | 943.13 | 5.18   | 55.76   | 92.80 | 998.89  |
|             | 102      | 88.13 | 948.62 | 5.18   | 55.76   | 93.31 | 1004.38 |
|             | 105      | 87.77 | 944.75 | 5.18   | 55.76   | 92.95 | 1000.51 |
|             | 106      | 87.74 | 944.43 | 5.18   | 55.76   | 92.92 | 1000.19 |
|             | 107      | 87.23 | 938.94 | 5.18   | 55.76   | 92.41 | 994.70  |
|             | 119      | 87.44 | 941.20 | 5.18   | 55.76   | 92.62 | 996.96  |
| LEVEL 01    | 120      | 87.32 | 939.90 | 5.18   | 55.76   | 92.50 | 995.66  |
|             | 121      | 87.70 | 943.99 | 5.18   | 55.76   | 92.88 | 999.75  |
|             | 124      | 87.60 | 942.92 | 5.18   | 55.76   | 92.78 | 998.68  |
|             | 125      | 87.35 | 940.23 | 5.18   | 55.76   | 92.53 | 995.99  |
|             | 126      | 88.13 | 948.62 | 5.18   | 55.76   | 93.31 | 1004.38 |
|             | 129      | 87.22 | 938.83 | 5.18   | 55.76   | 92.40 | 994.59  |
|             | 130      | 87.54 | 942.27 | 5.18   | 55.76   | 92.72 | 998.03  |
|             | 201      | 87.62 | 943.13 | 5.18   | 55.76   | 92.80 | 998.89  |
|             | 202      | 88.13 | 948.62 | 5.18   | 55.76   | 93.31 | 1004.38 |
|             | 205      | 87.77 | 944.75 | 5.18   | 55.76   | 92.95 | 1000.51 |
| 1           | 206      | 87.74 | 944.43 | 5.18   | 55.76   | 92.92 | 1000.19 |
|             | 207      | 87.23 | 938.94 | 5.18   | 55.76   | 92.41 | 994.70  |
|             | 219      | 87.44 | 941.20 | 5.18   | 55.76   | 92.62 | 996.96  |
| LEVEL 02-07 | 220      | 87.32 | 939.90 | 5.18   | 55.76   | 92.50 | 995.66  |
|             | 221      | 87.70 | 943.99 | 5.18   | 55.76   | 92.88 | 999.75  |
|             | 224      | 87.60 | 942.92 | 5.18   | 55.76   | 92.78 | 998.68  |
|             | 225      | 87.35 | 940.23 | 5.18   | 55.76   | 92.53 | 995.99  |
|             | 226      | 88.13 | 948.62 | 5.18   | 55.76   | 93.31 | 1004.38 |
|             | 229      | 87.22 | 938.83 | 5.18   | 55.76   | 92.40 | 994.59  |
|             | 230      | 87.54 | 942.27 | 5.18   | 55.76   | 92.72 | 998.03  |
|             | 801      | 87.62 | 943.13 | 5.18   | 55.76   | 92.80 | 998.89  |
|             | 802      | 88.13 | 948.62 | 5.18   | 55.76   | 93.31 | 1004.38 |
| İ           | 805      | 87.77 | 944.75 | 5.18   | 55.76   | 92.95 | 1000.51 |
|             | 806      | 87.74 | 944.43 | 5.18   | 55.76   | 92.92 | 1000.19 |
|             | 807      | 87.23 | 938.94 | 5.18   | 55.76   | 92.41 | 994.70  |
| İ           | 819      | 87.44 | 941.20 | 5.18   | 55.76   | 92.62 | 996.96  |
| LEVEL 08    | 820      | 87.32 | 939.90 | 5.18   | 55.76   | 92.50 | 995.66  |
|             | 821      | 87.70 | 943.99 | 5.18   | 55.76   | 92.88 | 999.75  |
|             | 824      | 87.60 | 942.92 | 5.18   | 55.76   | 92.78 | 998.68  |
|             | 825      | 87.35 | 940.23 | 5.18   | 55.76   | 92.53 | 995.99  |
|             | 826      | 88.13 | 948.62 | 5.18   | 55.76   | 93.31 | 1004.38 |
|             | 829      | 87.22 | 938.83 | 5.18   | 55.76   | 92.40 | 994.59  |
|             | 830      | 87.54 | 942.27 | 5.18   | 55.76   | 92.72 | 998.03  |

## 3 BEDROOM APARTMENT 3 A - TOWER B

| LEVEL  | UNIT AREA |        | BALCON  | NY AREA | TOTAL AREA |        |         |  |  |
|--------|-----------|--------|---------|---------|------------|--------|---------|--|--|
|        | UNIT NO   | SQM    | SQFT.   | SQM.    | SQFT.      | SQM.   | SQFT.   |  |  |
|        | TOWER B   |        |         |         |            |        |         |  |  |
| GROUND | G22       | 130.39 | 1403.51 | 73.54   | 791.58     | 203.93 | 2195.09 |  |  |
|        | G23       | 130.79 | 1407.81 | 76.97   | 828.50     | 207.76 | 2236.31 |  |  |