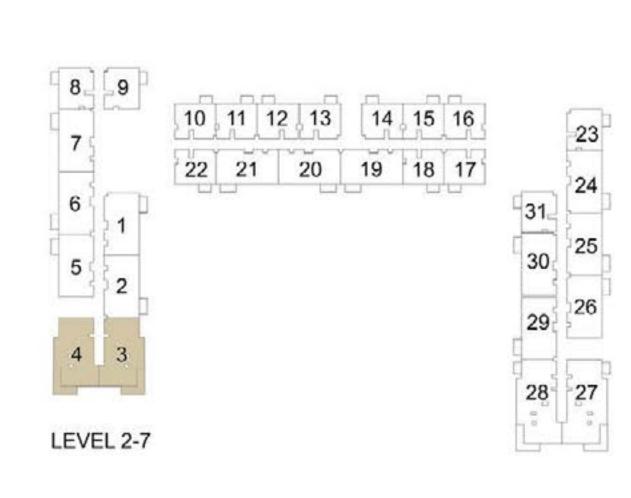

## 1 BEDROOM APARTMENT 1C - TOWER B

| LEVEL       | LINIT NO | UNIT  | AREA   | BALCON | NY AREA | TOTAL | L AREA |
|-------------|----------|-------|--------|--------|---------|-------|--------|
| LEVEL       | UNIT NO  | SQM   | SQFT.  | SQM.   | SQFT.   | SQM.  | SQFT.  |
|             |          |       | TOW    | ER B   |         |       |        |
| GROUND      | G26      | 56.31 | 606.12 | 25.40  | 273.40  | 81.71 | 879.52 |
|             | 108      | 56.06 | 603.42 | 3.99   | 42.95   | 60.05 | 646.37 |
| Ī           | 109      | 56.63 | 609.56 | 3.99   | 42.95   | 60.62 | 652.51 |
|             | 110      | 56.16 | 604.50 | 3.99   | 42.95   | 60.15 | 647.45 |
|             | 111      | 56.55 | 608.70 | 3.99   | 42.95   | 60.54 | 651.65 |
| Ī           | 112      | 56.88 | 612.25 | 3.99   | 42.95   | 60.87 | 655.20 |
| 15/51 04    | 115      | 56.41 | 607.19 | 3.99   | 42.95   | 60.40 | 650.14 |
| LEVEL 01    | 116      | 56.41 | 607.19 | 3.99   | 42.95   | 60.40 | 650.14 |
| Ī           | 117      | 56.41 | 607.19 | 3.99   | 42.95   | 60.40 | 650.14 |
|             | 118      | 56.41 | 607.19 | 3.99   | 42.95   | 60.40 | 650.14 |
|             | 122      | 56.43 | 607.41 | 3.99   | 42.95   | 60.42 | 650.36 |
| Ī           | 123      | 56.31 | 606.12 | 3.99   | 42.95   | 60.30 | 649.07 |
| Ì           | 131      | 56.31 | 606.12 | 3.99   | 42.95   | 60.30 | 649.07 |
|             | 208      | 56.06 | 603.42 | 3.99   | 42.95   | 60.05 | 646.37 |
|             | 209      | 56.63 | 609.56 | 3.99   | 42.95   | 60.62 | 652.51 |
|             | 210      | 56.16 | 604.50 | 3.99   | 42.95   | 60.15 | 647.45 |
|             | 211      | 56.55 | 608.70 | 3.99   | 42.95   | 60.54 | 651.65 |
|             | 212      | 56.88 | 612.25 | 3.99   | 42.95   | 60.87 | 655.20 |
| . =         | 215      | 56.41 | 607.19 | 3.99   | 42.95   | 60.40 | 650.14 |
| LEVEL 02-07 | 216      | 56.41 | 607.19 | 3.99   | 42.95   | 60.40 | 650.14 |
|             | 217      | 56.41 | 607.19 | 3.99   | 42.95   | 60.40 | 650.14 |
|             | 218      | 56.41 | 607.19 | 3.99   | 42.95   | 60.40 | 650.14 |
|             | 222      | 56.43 | 607.41 | 3.99   | 42.95   | 60.42 | 650.36 |
|             | 223      | 56.31 | 606.12 | 3.99   | 42.95   | 60.30 | 649.07 |
|             | 231      | 56.31 | 606.12 | 3.99   | 42.95   | 60.30 | 649.07 |
|             | 808      | 56.06 | 603.42 | 3.99   | 42.95   | 60.05 | 646.37 |
|             | 810      | 56.16 | 604.50 | 3.99   | 42.95   | 60.15 | 647.45 |
|             | 811      | 56.55 | 608.70 | 3.99   | 42.95   | 60.54 | 651.65 |
|             | 812      | 56.88 | 612.25 | 3.99   | 42.95   | 60.87 | 655.20 |
| 3           | 815      | 56.41 | 607.19 | 3.99   | 42.95   | 60.40 | 650.14 |
| LEVEL 08    | 816      | 56.41 | 607.19 | 3.99   | 42.95   | 60.40 | 650.14 |
|             | 817      | 56.41 | 607.19 | 3.99   | 42.95   | 60.40 | 650.14 |
|             | 818      | 56.41 | 607.19 | 3.99   | 42.95   | 60.40 | 650.14 |
|             | 822      | 56.43 | 607.41 | 3.99   | 42.95   | 60.42 | 650.36 |
|             | 823      | 56.31 | 606.12 | 3.99   | 42.95   | 60.30 | 649.07 |
|             | 831      | 56.31 | 606.12 | 3.99   | 42.95   | 60.30 | 649.07 |

# 1 BEDROOM APARTMENT 1D - TOWER B

| LEVEL       | LINIT NO | UNIT  | AREA   | BALCON | NY AREA | TOTAL | AREA   |
|-------------|----------|-------|--------|--------|---------|-------|--------|
| LEVEL       | UNIT NO  | SQM   | SQFT.  | SQM.   | SQFT.   | SQM.  | SQFT.  |
|             |          |       | TOW    | /ER B  |         |       |        |
| LEVEL 01    | 113      | 56.10 | 603.86 | 3.99   | 42.95   | 60.09 | 646.81 |
| LEVEL 01    | 114      | 56.41 | 607.19 | 3.99   | 42.95   | 60.40 | 650.14 |
| LEVEL 02 07 | 213      | 56.10 | 603.86 | 3.99   | 42.95   | 60.09 | 646.81 |
| LEVEL 02-07 | 214      | 56.41 | 607.19 | 3.99   | 42.95   | 60.40 | 650.14 |
|             | 809      | 56.63 | 609.56 | 3.99   | 42.95   | 60.62 | 652.51 |
| LEVEL 08    | 813      | 56.10 | 603.86 | 3.99   | 42.95   | 60.09 | 646.81 |
|             | 814      | 56.41 | 607.19 | 3.99   | 42.95   | 60.40 | 650.14 |
|             | 912      | 56.10 | 603.86 | 3.99   | 42.95   | 60.09 | 646.81 |
| LEVEL 09    | 913      | 56.41 | 607.19 | 3.99   | 42.95   | 60.40 | 650.14 |
|             | 922      | 56.31 | 606.12 | 3.99   | 42.95   | 60.30 | 649.07 |
| LEVEL 10    | 1012     | 56.10 | 603.86 | 3.99   | 42.95   | 60.09 | 646.81 |
| LEVEL 10    | 1013     | 56.41 | 607.19 | 3.99   | 42.95   | 60.40 | 650.14 |
|             | 1104     | 56.10 | 603.86 | 3.99   | 42.95   | 60.09 | 646.81 |
| LEVEL 11    | 1105     | 56.41 | 607.19 | 3.99   | 42.95   | 60.40 | 650.14 |
| LEVEL 11    | 1114     | 56.31 | 606.12 | 3.99   | 42.95   | 60.30 | 649.07 |
|             | 1118     | 57.04 | 613.97 | 3.82   | 41.12   | 60.86 | 655.09 |
| LEVEL 12    | 1204     | 56.10 | 603.86 | 3.99   | 42.95   | 60.09 | 646.81 |
| LEVEL 12    | 1205     | 56.41 | 607.19 | 3.99   | 42.95   | 60.40 | 650.14 |

## 2 BEDROOM APARTMENT 2C - TOWER B

| 15)/51      | LINUT NO | UNIT  | AREA   | BALCON | NY AREA | TOTA  | L AREA  |
|-------------|----------|-------|--------|--------|---------|-------|---------|
| LEVEL       | UNIT NO  | SQM   | SQFT.  | SQM.   | SQFT.   | SQM.  | SQFT.   |
| GROUND      |          |       | TOW    | /ER B  |         |       |         |
|             | 101      | 87.62 | 943.13 | 5.18   | 55.76   | 92.80 | 998.89  |
|             | 102      | 88.13 | 948.62 | 5.18   | 55.76   | 93.31 | 1004.38 |
|             | 105      | 87.77 | 944.75 | 5.18   | 55.76   | 92.95 | 1000.51 |
|             | 106      | 87.74 | 944.43 | 5.18   | 55.76   | 92.92 | 1000.19 |
|             | 107      | 87.23 | 938.94 | 5.18   | 55.76   | 92.41 | 994.70  |
|             | 119      | 87.44 | 941.20 | 5.18   | 55.76   | 92.62 | 996.96  |
| LEVEL 01    | 120      | 87.32 | 939.90 | 5.18   | 55.76   | 92.50 | 995.66  |
|             | 121      | 87.70 | 943.99 | 5.18   | 55.76   | 92.88 | 999.75  |
|             | 124      | 87.60 | 942.92 | 5.18   | 55.76   | 92.78 | 998.68  |
|             | 125      | 87.35 | 940.23 | 5.18   | 55.76   | 92.53 | 995.99  |
|             | 126      | 88.13 | 948.62 | 5.18   | 55.76   | 93.31 | 1004.38 |
|             | 129      | 87.22 | 938.83 | 5.18   | 55.76   | 92.40 | 994.59  |
|             | 130      | 87.54 | 942.27 | 5.18   | 55.76   | 92.72 | 998.03  |
|             | 201      | 87.62 | 943.13 | 5.18   | 55.76   | 92.80 | 998.89  |
|             | 202      | 88.13 | 948.62 | 5.18   | 55.76   | 93.31 | 1004.38 |
|             | 205      | 87.77 | 944.75 | 5.18   | 55.76   | 92.95 | 1000.51 |
| 1           | 206      | 87.74 | 944.43 | 5.18   | 55.76   | 92.92 | 1000.19 |
|             | 207      | 87.23 | 938.94 | 5.18   | 55.76   | 92.41 | 994.70  |
|             | 219      | 87.44 | 941.20 | 5.18   | 55.76   | 92.62 | 996.96  |
| LEVEL 02-07 | 220      | 87.32 | 939.90 | 5.18   | 55.76   | 92.50 | 995.66  |
|             | 221      | 87.70 | 943.99 | 5.18   | 55.76   | 92.88 | 999.75  |
|             | 224      | 87.60 | 942.92 | 5.18   | 55.76   | 92.78 | 998.68  |
|             | 225      | 87.35 | 940.23 | 5.18   | 55.76   | 92.53 | 995.99  |
|             | 226      | 88.13 | 948.62 | 5.18   | 55.76   | 93.31 | 1004.38 |
|             | 229      | 87.22 | 938.83 | 5.18   | 55.76   | 92.40 | 994.59  |
|             | 230      | 87.54 | 942.27 | 5.18   | 55.76   | 92.72 | 998.03  |
|             | 801      | 87.62 | 943.13 | 5.18   | 55.76   | 92.80 | 998.89  |
|             | 802      | 88.13 | 948.62 | 5.18   | 55.76   | 93.31 | 1004.38 |
| İ           | 805      | 87.77 | 944.75 | 5.18   | 55.76   | 92.95 | 1000.51 |
|             | 806      | 87.74 | 944.43 | 5.18   | 55.76   | 92.92 | 1000.19 |
|             | 807      | 87.23 | 938.94 | 5.18   | 55.76   | 92.41 | 994.70  |
| İ           | 819      | 87.44 | 941.20 | 5.18   | 55.76   | 92.62 | 996.96  |
| LEVEL 08    | 820      | 87.32 | 939.90 | 5.18   | 55.76   | 92.50 | 995.66  |
|             | 821      | 87.70 | 943.99 | 5.18   | 55.76   | 92.88 | 999.75  |
|             | 824      | 87.60 | 942.92 | 5.18   | 55.76   | 92.78 | 998.68  |
|             | 825      | 87.35 | 940.23 | 5.18   | 55.76   | 92.53 | 995.99  |
|             | 826      | 88.13 | 948.62 | 5.18   | 55.76   | 93.31 | 1004.38 |
|             | 829      | 87.22 | 938.83 | 5.18   | 55.76   | 92.40 | 994.59  |
|             | 830      | 87.54 | 942.27 | 5.18   | 55.76   | 92.72 | 998.03  |

## 2 BEDROOM APARTMENT 2D - TOWER B

| LEVEL       | UNIT NO | UNIT   | UNIT AREA |       | BALCONY AREA |        | AREA    |  |
|-------------|---------|--------|-----------|-------|--------------|--------|---------|--|
| LEVEL       | UNIT NO | SQM    | SQFT.     | SQM.  | SQFT.        | SQM.   | SQFT.   |  |
| GROUND      | TOWER B |        |           |       |              |        |         |  |
| LEVEL 01    | 103     | 105.93 | 1140.22   | 13.41 | 144.34       | 119.34 | 1284.56 |  |
| LEVEL 01    | 104     | 105.19 | 1132.26   | 13.50 | 145.31       | 118.69 | 1277.57 |  |
| LEVEL 02 07 | 203     | 105.93 | 1140.22   | 13.41 | 144.34       | 119.34 | 1284.56 |  |
| LEVEL 02-07 | 204     | 105.19 | 1132.26   | 13.50 | 145.31       | 118.69 | 1277.57 |  |
| LEVEL OR    | 803     | 105.93 | 1140.22   | 13.41 | 144.34       | 119.34 | 1284.56 |  |
| LEVEL 08    | 804     | 105.19 | 1132.26   | 13.50 | 145.31       | 118.69 | 1277.57 |  |

# 3 BEDROOM APARTMENT 3 B - TOWER B

|              |         |        |         | 241601 |         | TOTAL AREA |         |
|--------------|---------|--------|---------|--------|---------|------------|---------|
| LEVEL        | UNIT NO | UNII   | AREA    | BALCON | IY AREA | IOIAL      | AREA    |
| LLVLL        | ONIT NO | SQM    | SQFT.   | SQM.   | SQFT.   | SQM.       | SQFT.   |
|              |         |        | TOW     | ER B   |         |            |         |
| LEVEL 01     | 127     | 130.39 | 1403.51 | 16.72  | 179.97  | 147.11     | 1583.48 |
| LEVEL 01     | 128     | 130.79 | 1407.81 | 16.72  | 179.97  | 147.51     | 1587.78 |
| 1 EVEL 02 07 | 227     | 130.39 | 1403.51 | 16.72  | 179.97  | 147.11     | 1583.48 |
| LEVEL 02-07  | 228     | 130.79 | 1407.81 | 16.72  | 179.97  | 147.51     | 1587.78 |
| LEVEL 08     | 827     | 130.39 | 1403.51 | 16.72  | 179.97  | 147.11     | 1583.48 |
| LEVEL 00     | 828     | 130.79 | 1407.81 | 16.72  | 179.97  | 147.51     | 1587.78 |
| LEVEL 09     | 926     | 130.39 | 1403.51 | 16.72  | 179.97  | 147.11     | 1583.48 |
| LEVEL 03     | 927     | 130.79 | 1407.81 | 16.72  | 179.97  | 147.51     | 1587.78 |
| LEVEL 10     | 1026    | 130.39 | 1403.51 | 16.72  | 179.97  | 147.11     | 1583.48 |
| LEVEL 10     | 1027    | 130.79 | 1407.81 | 16.72  | 179.97  | 147.51     | 1587.78 |