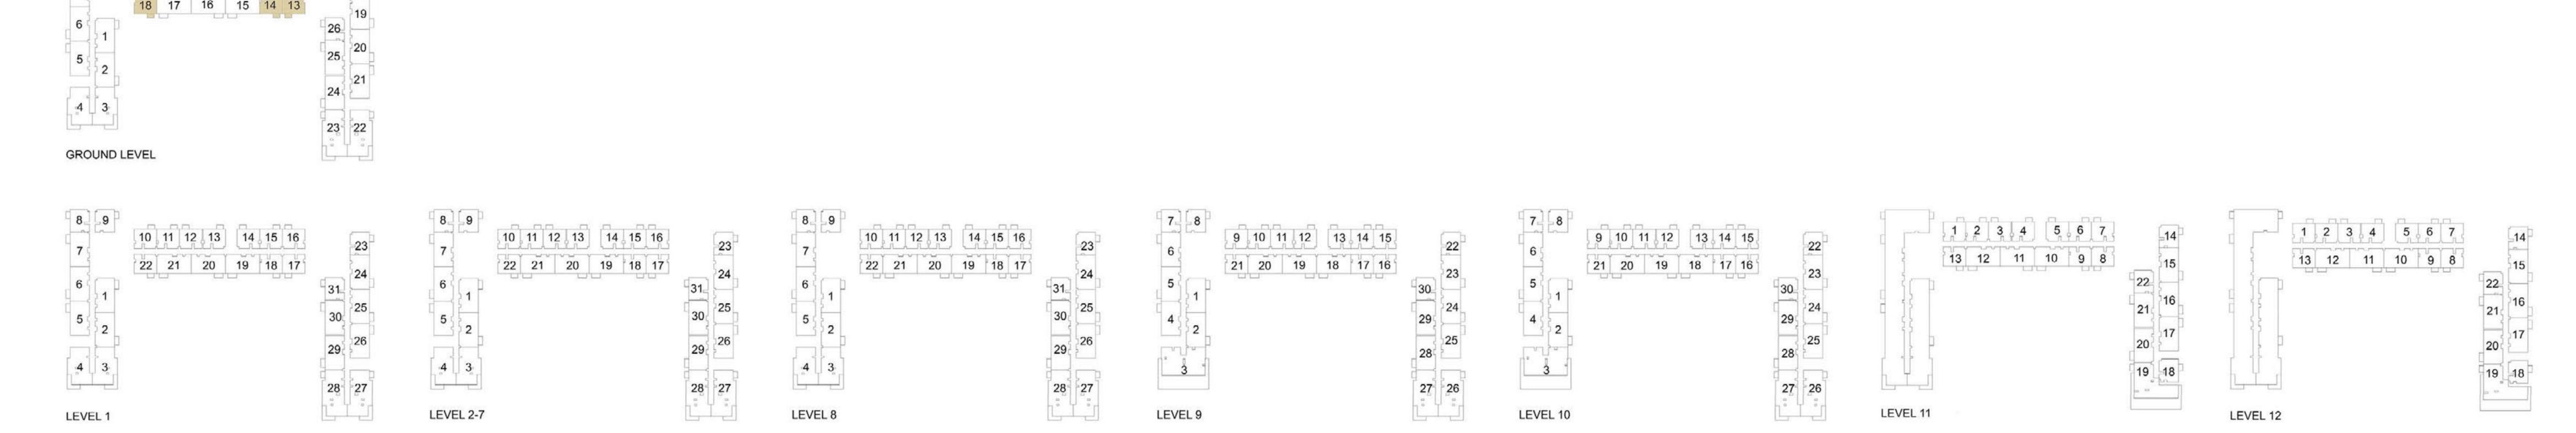

### 1 BEDROOM APARTMENT 1A&B - TOWER B

| LEVEL  | UNIT NO | UNIT AREA |        | BALCONY AREA |        | TOTAL AREA |      |
|--------|---------|-----------|--------|--------------|--------|------------|------|
| LEVEL  | ONIT NO | SQM       | SQFT.  | SQM.         | SQFT.  | SQM.       | SQF  |
|        | G07     | 56.54     | 608.59 | 25.01        | 269.21 | 81.55      | 877. |
|        | G08     | 56.88     | 612.25 | 26.15        | 281.48 | 83.03      | 893. |
|        | G09     | 56.10     | 603.86 | 24.94        | 268.45 | 81.04      | 872. |
|        | G10     | 56.41     | 607.19 | 24.15        | 259.95 | 80.56      | 867. |
| GROUND | G11     | 56.41     | 607.19 | 24.94        | 268.45 | 81.35      | 875. |
|        | G12     | 56.41     | 607.19 | 25.22        | 271.47 | 81.63      | 878. |
|        | G13     | 56.41     | 607.19 | 24.75        | 266.41 | 81.16      | 873. |
|        | G14     | 56.41     | 607.19 | 24.61        | 264.90 | 81.02      | 872. |
|        | G18     | 56.43     | 607.41 | 24.54        | 264.15 | 80.97      | 871. |

## 1 BEDROOM APARTMENT 1C - TOWER B

| LEVEL       | LINIT NO | UNIT  | AREA   | BALCON | NY AREA | TOTAL | L AREA |
|-------------|----------|-------|--------|--------|---------|-------|--------|
| LEVEL       | UNIT NO  | SQM   | SQFT.  | SQM.   | SQFT.   | SQM.  | SQFT.  |
|             |          |       | TOW    | ER B   |         |       |        |
| GROUND      | G26      | 56.31 | 606.12 | 25.40  | 273.40  | 81.71 | 879.52 |
|             | 108      | 56.06 | 603.42 | 3.99   | 42.95   | 60.05 | 646.37 |
| Ī           | 109      | 56.63 | 609.56 | 3.99   | 42.95   | 60.62 | 652.51 |
|             | 110      | 56.16 | 604.50 | 3.99   | 42.95   | 60.15 | 647.45 |
|             | 111      | 56.55 | 608.70 | 3.99   | 42.95   | 60.54 | 651.65 |
| Ī           | 112      | 56.88 | 612.25 | 3.99   | 42.95   | 60.87 | 655.20 |
| 15/51 04    | 115      | 56.41 | 607.19 | 3.99   | 42.95   | 60.40 | 650.14 |
| LEVEL 01    | 116      | 56.41 | 607.19 | 3.99   | 42.95   | 60.40 | 650.14 |
| Ī           | 117      | 56.41 | 607.19 | 3.99   | 42.95   | 60.40 | 650.14 |
|             | 118      | 56.41 | 607.19 | 3.99   | 42.95   | 60.40 | 650.14 |
|             | 122      | 56.43 | 607.41 | 3.99   | 42.95   | 60.42 | 650.36 |
| Ī           | 123      | 56.31 | 606.12 | 3.99   | 42.95   | 60.30 | 649.07 |
| Ì           | 131      | 56.31 | 606.12 | 3.99   | 42.95   | 60.30 | 649.07 |
|             | 208      | 56.06 | 603.42 | 3.99   | 42.95   | 60.05 | 646.37 |
|             | 209      | 56.63 | 609.56 | 3.99   | 42.95   | 60.62 | 652.51 |
|             | 210      | 56.16 | 604.50 | 3.99   | 42.95   | 60.15 | 647.45 |
|             | 211      | 56.55 | 608.70 | 3.99   | 42.95   | 60.54 | 651.65 |
|             | 212      | 56.88 | 612.25 | 3.99   | 42.95   | 60.87 | 655.20 |
| . =         | 215      | 56.41 | 607.19 | 3.99   | 42.95   | 60.40 | 650.14 |
| LEVEL 02-07 | 216      | 56.41 | 607.19 | 3.99   | 42.95   | 60.40 | 650.14 |
|             | 217      | 56.41 | 607.19 | 3.99   | 42.95   | 60.40 | 650.14 |
|             | 218      | 56.41 | 607.19 | 3.99   | 42.95   | 60.40 | 650.14 |
|             | 222      | 56.43 | 607.41 | 3.99   | 42.95   | 60.42 | 650.36 |
|             | 223      | 56.31 | 606.12 | 3.99   | 42.95   | 60.30 | 649.07 |
|             | 231      | 56.31 | 606.12 | 3.99   | 42.95   | 60.30 | 649.07 |
|             | 808      | 56.06 | 603.42 | 3.99   | 42.95   | 60.05 | 646.37 |
|             | 810      | 56.16 | 604.50 | 3.99   | 42.95   | 60.15 | 647.45 |
|             | 811      | 56.55 | 608.70 | 3.99   | 42.95   | 60.54 | 651.65 |
|             | 812      | 56.88 | 612.25 | 3.99   | 42.95   | 60.87 | 655.20 |
| 3           | 815      | 56.41 | 607.19 | 3.99   | 42.95   | 60.40 | 650.14 |
| LEVEL 08    | 816      | 56.41 | 607.19 | 3.99   | 42.95   | 60.40 | 650.14 |
|             | 817      | 56.41 | 607.19 | 3.99   | 42.95   | 60.40 | 650.14 |
|             | 818      | 56.41 | 607.19 | 3.99   | 42.95   | 60.40 | 650.14 |
|             | 822      | 56.43 | 607.41 | 3.99   | 42.95   | 60.42 | 650.36 |
|             | 823      | 56.31 | 606.12 | 3.99   | 42.95   | 60.30 | 649.07 |
|             | 831      | 56.31 | 606.12 | 3.99   | 42.95   | 60.30 | 649.07 |

### 1 BEDROOM APARTMENT 1C - TOWER B

| LEVEL     | LIBUT NO | UNIT  | AREA   | BALCON | IY AREA | TOTAL | AREA   |
|-----------|----------|-------|--------|--------|---------|-------|--------|
| LEVEL     | UNIT NO  | SQM   | SQFT.  | SQM.   | SQFT.   | SQM.  | SQFT.  |
|           | 907      | 56.06 | 603.42 | 3.99   | 42.95   | 60.05 | 646.37 |
|           | 908      | 56.63 | 609.56 | 3.99   | 42.95   | 60.62 | 652.51 |
|           | 909      | 56.16 | 604.50 | 3.99   | 42.95   | 60.15 | 647.45 |
|           | 910      | 56.55 | 608.70 | 3.99   | 42.95   | 60.54 | 651.65 |
|           | 911      | 56.88 | 612.25 | 3.99   | 42.95   | 60.87 | 655.20 |
| LEVEL 09  | 914      | 56.41 | 607.19 | 3.99   | 42.95   | 60.40 | 650.14 |
|           | 915      | 56.41 | 607.19 | 3.99   | 42.95   | 60.40 | 650.14 |
|           | 916      | 56.41 | 607.19 | 3.99   | 42.95   | 60.40 | 650.14 |
|           | 917      | 56.41 | 607.19 | 3.99   | 42.95   | 60.40 | 650.14 |
|           | 921      | 56.43 | 607.41 | 3.99   | 42.95   | 60.42 | 650.36 |
|           | 930      | 56.31 | 606.12 | 3.99   | 42.95   | 60.30 | 649.07 |
|           | 1007     | 56.06 | 603.42 | 3.99   | 42.95   | 60.05 | 646.37 |
|           | 1008     | 56.63 | 609.56 | 3.99   | 42.95   | 60.62 | 652.51 |
|           | 1009     | 56.16 | 604.50 | 3.99   | 42.95   | 60.15 | 647.45 |
|           | 1010     | 56.55 | 608.70 | 3.99   | 42.95   | 60.54 | 651.65 |
|           | 1011     | 56.88 | 612.25 | 3.99   | 42.95   | 60.87 | 655.20 |
| 151/51 40 | 1014     | 56.41 | 607.19 | 3.99   | 42.95   | 60.40 | 650.14 |
| 1         | 1015     | 56.41 | 607.19 | 3.99   | 42.95   | 60.40 | 650.14 |
|           | 1016     | 56.41 | 607.19 | 3.99   | 42.95   | 60.40 | 650.14 |
|           | 1017     | 56.41 | 607.19 | 3.99   | 42.95   | 60.40 | 650.14 |
|           | 1021     | 56.43 | 607.41 | 3.99   | 42.95   | 60.42 | 650.36 |
|           | 1022     | 56.31 | 606.12 | 3.99   | 42.95   | 60.30 | 649.07 |
|           | 1030     | 56.31 | 606.12 | 3.99   | 42.95   | 60.30 | 649.07 |
|           | 1101     | 56.16 | 604.50 | 3.99   | 42.95   | 60.15 | 647.45 |
|           | 1102     | 56.55 | 608.70 | 3.99   | 42.95   | 60.54 | 651.65 |
|           | 1103     | 56.88 | 612.25 | 3.99   | 42.95   | 60.87 | 655.20 |
|           | 1106     | 56.41 | 607.19 | 3.99   | 42.95   | 60.40 | 650.14 |
| LEVEL 11  | 1107     | 56.41 | 607.19 | 3.99   | 42.95   | 60.40 | 650.14 |
|           | 1108     | 56.41 | 607.19 | 3.99   | 42.95   | 60.40 | 650.14 |
|           | 1109     | 56.41 | 607.19 | 3.99   | 42.95   | 60.40 | 650.14 |
|           | 1113     | 56.43 | 607.41 | 3.99   | 42.95   | 60.42 | 650.36 |
|           | 1122     | 56.31 | 606.12 | 3.99   | 42.95   | 60.30 | 649.07 |
|           | 1201     | 56.16 | 604.50 | 3.99   | 42.95   | 60.15 | 647.45 |
|           | 1202     | 56.55 | 608.70 | 3.99   | 42.95   | 60.54 | 651.65 |
|           | 1203     | 56.88 | 612.25 | 3.99   | 42.95   | 60.87 | 655.20 |
|           | 1206     | 56.41 | 607.19 | 3.99   | 42.95   | 60.40 | 650.14 |
| 15151 40  | 1207     | 56.41 | 607.19 | 3.99   | 42.95   | 60.40 | 650.14 |
| LEVEL 12  | 1208     | 56.41 | 607.19 | 3.99   | 42.95   | 60.40 | 650.14 |
|           | 1209     | 56.41 | 607.19 | 3.99   | 42.95   | 60.40 | 650.14 |
|           | 1213     | 56.43 | 607.41 | 3.99   | 42.95   | 60.42 | 650.36 |
|           | 1214     | 56.31 | 606.12 | 3.99   | 42.95   | 60.30 | 649.07 |
|           | 1222     | 56.31 | 606.12 | 3.99   | 42.95   | 60.30 | 649.07 |

# 1 BEDROOM APARTMENT 1D - TOWER B

| LEVEL       | LINIT NO | UNIT  | AREA   | BALCON | NY AREA | TOTAL | AREA   |
|-------------|----------|-------|--------|--------|---------|-------|--------|
| LEVEL       | UNIT NO  | SQM   | SQFT.  | SQM.   | SQFT.   | SQM.  | SQFT.  |
|             |          |       | TOW    | /ER B  |         |       |        |
| LEVEL 01    | 113      | 56.10 | 603.86 | 3.99   | 42.95   | 60.09 | 646.81 |
| LEVEL 01    | 114      | 56.41 | 607.19 | 3.99   | 42.95   | 60.40 | 650.14 |
| LEVEL 02 07 | 213      | 56.10 | 603.86 | 3.99   | 42.95   | 60.09 | 646.81 |
| LEVEL 02-07 | 214      | 56.41 | 607.19 | 3.99   | 42.95   | 60.40 | 650.14 |
|             | 809      | 56.63 | 609.56 | 3.99   | 42.95   | 60.62 | 652.51 |
| LEVEL 08    | 813      | 56.10 | 603.86 | 3.99   | 42.95   | 60.09 | 646.81 |
|             | 814      | 56.41 | 607.19 | 3.99   | 42.95   | 60.40 | 650.14 |
|             | 912      | 56.10 | 603.86 | 3.99   | 42.95   | 60.09 | 646.81 |
| LEVEL 09    | 913      | 56.41 | 607.19 | 3.99   | 42.95   | 60.40 | 650.14 |
|             | 922      | 56.31 | 606.12 | 3.99   | 42.95   | 60.30 | 649.07 |
| LEVEL 10    | 1012     | 56.10 | 603.86 | 3.99   | 42.95   | 60.09 | 646.81 |
| LEVEL 10    | 1013     | 56.41 | 607.19 | 3.99   | 42.95   | 60.40 | 650.14 |
|             | 1104     | 56.10 | 603.86 | 3.99   | 42.95   | 60.09 | 646.81 |
| LEVEL 11    | 1105     | 56.41 | 607.19 | 3.99   | 42.95   | 60.40 | 650.14 |
| LEVEL 11    | 1114     | 56.31 | 606.12 | 3.99   | 42.95   | 60.30 | 649.07 |
|             | 1118     | 57.04 | 613.97 | 3.82   | 41.12   | 60.86 | 655.09 |
| LEVEL 12    | 1204     | 56.10 | 603.86 | 3.99   | 42.95   | 60.09 | 646.81 |
| LEVEL 12    | 1205     | 56.41 | 607.19 | 3.99   | 42.95   | 60.40 | 650.14 |

## 1 BEDROOM APARTMENT 1E - TOWER B

| LEVEL    | UNIT AF |       | AREA   | REA BALCONY AREA |       | TOTAL AREA |        |
|----------|---------|-------|--------|------------------|-------|------------|--------|
|          | UNIT NO | SQM   | SQFT.  | SQM.             | SQFT. | SQM.       | SQFT.  |
|          |         |       | TOW    | ER B             |       |            |        |
| LEVEL 12 | 1218    | 57.04 | 613.97 | 2.92             | 31.43 | 59.96      | 645.40 |

## 2 BEDROOM APARTMENT 2A - TOWER B

| LEVEL  | UNIT NO | UNIT  | AREA   | BALCON | NY AREA | TOTAL  | AREA    |
|--------|---------|-------|--------|--------|---------|--------|---------|
| LEVEL  | UNIT NO | SQM   | SQFT.  | SQM.   | SQFT.   | SQM.   | SQFT.   |
|        |         |       | TOW    | /ER B  |         |        |         |
|        | G01     | 87.62 | 943.13 | 40.23  | 433.03  | 127.85 | 1376.16 |
|        | G02     | 88.13 | 948.62 | 40.99  | 441.21  | 129.12 | 1389.83 |
|        | G05     | 87.77 | 944.75 | 39.80  | 428.40  | 127.57 | 1373.15 |
|        | G06     | 87.74 | 944.43 | 37.36  | 402.14  | 125.10 | 1346.57 |
|        | G15     | 87.44 | 941.20 | 37.06  | 398.91  | 124.50 | 1340.11 |
| GROUND | G16     | 87.32 | 939.90 | 37.44  | 403.00  | 124.76 | 1342.90 |
|        | G17     | 87.70 | 943.99 | 37.56  | 404.29  | 125.26 | 1348.28 |
|        | G19     | 87.60 | 942.92 | 36.69  | 394.93  | 124.29 | 1337.85 |
|        | G20     | 87.35 | 940.23 | 37.07  | 399.02  | 124.42 | 1339.25 |
|        | G21     | 88.13 | 948.62 | 37.67  | 405.48  | 125.80 | 1354.10 |
|        | G24     | 87.22 | 938.83 | 39.22  | 422.16  | 126.44 | 1360.99 |
|        | G25     | 87.54 | 942.27 | 39.22  | 422.16  | 126.76 | 1364.43 |

## 2 BEDROOM APARTMENT 2B - TOWER B

| LEVEL   | UNIT NO | UNIT AREA |         | BALCONY AREA |        | TOTAL AREA |         |  |  |  |
|---------|---------|-----------|---------|--------------|--------|------------|---------|--|--|--|
| LEVEL   | ONIT NO | SQM       | SQFT.   | SQM.         | SQFT.  | SQM.       | SQFT.   |  |  |  |
| TOWER B |         |           |         |              |        |            |         |  |  |  |
| GROUND  | G03     | 105.93    | 1140.22 | 74.16        | 798.25 | 180.09     | 1938.47 |  |  |  |
|         | G04     | 105.19    | 1132.26 | 71.09        | 765.21 | 176.28     | 1897.47 |  |  |  |

## 2 BEDROOM APARTMENT 2C - TOWER B

| 15)/51      | LINUT NO | UNIT  | AREA   | BALCON | NY AREA | TOTA  | L AREA  |
|-------------|----------|-------|--------|--------|---------|-------|---------|
| LEVEL       | UNIT NO  | SQM   | SQFT.  | SQM.   | SQFT.   | SQM.  | SQFT.   |
| GROUND      |          |       | TOW    | /ER B  |         |       |         |
|             | 101      | 87.62 | 943.13 | 5.18   | 55.76   | 92.80 | 998.89  |
|             | 102      | 88.13 | 948.62 | 5.18   | 55.76   | 93.31 | 1004.38 |
|             | 105      | 87.77 | 944.75 | 5.18   | 55.76   | 92.95 | 1000.51 |
|             | 106      | 87.74 | 944.43 | 5.18   | 55.76   | 92.92 | 1000.19 |
|             | 107      | 87.23 | 938.94 | 5.18   | 55.76   | 92.41 | 994.70  |
|             | 119      | 87.44 | 941.20 | 5.18   | 55.76   | 92.62 | 996.96  |
| LEVEL 01    | 120      | 87.32 | 939.90 | 5.18   | 55.76   | 92.50 | 995.66  |
|             | 121      | 87.70 | 943.99 | 5.18   | 55.76   | 92.88 | 999.75  |
|             | 124      | 87.60 | 942.92 | 5.18   | 55.76   | 92.78 | 998.68  |
|             | 125      | 87.35 | 940.23 | 5.18   | 55.76   | 92.53 | 995.99  |
|             | 126      | 88.13 | 948.62 | 5.18   | 55.76   | 93.31 | 1004.38 |
|             | 129      | 87.22 | 938.83 | 5.18   | 55.76   | 92.40 | 994.59  |
|             | 130      | 87.54 | 942.27 | 5.18   | 55.76   | 92.72 | 998.03  |
|             | 201      | 87.62 | 943.13 | 5.18   | 55.76   | 92.80 | 998.89  |
|             | 202      | 88.13 | 948.62 | 5.18   | 55.76   | 93.31 | 1004.38 |
|             | 205      | 87.77 | 944.75 | 5.18   | 55.76   | 92.95 | 1000.51 |
| 1           | 206      | 87.74 | 944.43 | 5.18   | 55.76   | 92.92 | 1000.19 |
|             | 207      | 87.23 | 938.94 | 5.18   | 55.76   | 92.41 | 994.70  |
|             | 219      | 87.44 | 941.20 | 5.18   | 55.76   | 92.62 | 996.96  |
| LEVEL 02-07 | 220      | 87.32 | 939.90 | 5.18   | 55.76   | 92.50 | 995.66  |
|             | 221      | 87.70 | 943.99 | 5.18   | 55.76   | 92.88 | 999.75  |
|             | 224      | 87.60 | 942.92 | 5.18   | 55.76   | 92.78 | 998.68  |
|             | 225      | 87.35 | 940.23 | 5.18   | 55.76   | 92.53 | 995.99  |
|             | 226      | 88.13 | 948.62 | 5.18   | 55.76   | 93.31 | 1004.38 |
|             | 229      | 87.22 | 938.83 | 5.18   | 55.76   | 92.40 | 994.59  |
|             | 230      | 87.54 | 942.27 | 5.18   | 55.76   | 92.72 | 998.03  |
|             | 801      | 87.62 | 943.13 | 5.18   | 55.76   | 92.80 | 998.89  |
|             | 802      | 88.13 | 948.62 | 5.18   | 55.76   | 93.31 | 1004.38 |
| İ           | 805      | 87.77 | 944.75 | 5.18   | 55.76   | 92.95 | 1000.51 |
|             | 806      | 87.74 | 944.43 | 5.18   | 55.76   | 92.92 | 1000.19 |
|             | 807      | 87.23 | 938.94 | 5.18   | 55.76   | 92.41 | 994.70  |
| İ           | 819      | 87.44 | 941.20 | 5.18   | 55.76   | 92.62 | 996.96  |
| LEVEL 08    | 820      | 87.32 | 939.90 | 5.18   | 55.76   | 92.50 | 995.66  |
|             | 821      | 87.70 | 943.99 | 5.18   | 55.76   | 92.88 | 999.75  |
|             | 824      | 87.60 | 942.92 | 5.18   | 55.76   | 92.78 | 998.68  |
|             | 825      | 87.35 | 940.23 | 5.18   | 55.76   | 92.53 | 995.99  |
|             | 826      | 88.13 | 948.62 | 5.18   | 55.76   | 93.31 | 1004.38 |
|             | 829      | 87.22 | 938.83 | 5.18   | 55.76   | 92.40 | 994.59  |
|             | 830      | 87.54 | 942.27 | 5.18   | 55.76   | 92.72 | 998.03  |

### 2 BEDROOM APARTMENT 2C - TOWER B

| LEVEL     | LINUTAGO | UNIT  | AREA   | BALCON | IY AREA | TOTA  | LAREA   |
|-----------|----------|-------|--------|--------|---------|-------|---------|
| LEVEL     | UNIT NO  | SQM   | SQFT.  | SQM.   | SQFT.   | SQM.  | SQFT.   |
|           | 901      | 87.62 | 943.13 | 5.18   | 55.76   | 92.80 | 998.89  |
|           | 902      | 88.13 | 948.62 | 5.18   | 55.76   | 93.31 | 1004.38 |
|           | 904      | 87.77 | 944.75 | 5.18   | 55.76   | 92.95 | 1000.51 |
|           | 905      | 87.74 | 944.43 | 5.18   | 55.76   | 92.92 | 1000.19 |
|           | 906      | 87.23 | 938.94 | 5.18   | 55.76   | 92.41 | 994.70  |
|           | 918      | 87.44 | 941.20 | 5.18   | 55.76   | 92.62 | 996.96  |
| LEVEL 09  | 919      | 87.32 | 939.90 | 5.18   | 55.76   | 92.50 | 995.66  |
|           | 920      | 87.70 | 943.99 | 5.18   | 55.76   | 92.88 | 999.75  |
|           | 923      | 87.60 | 942.92 | 5.18   | 55.76   | 92.78 | 998.68  |
|           | 924      | 87.35 | 940.23 | 5.18   | 55.76   | 92.53 | 995.99  |
|           | 925      | 88.13 | 948.62 | 5.18   | 55.76   | 93.31 | 1004.38 |
|           | 928      | 87.22 | 938.83 | 5.18   | 55.76   | 92.40 | 994.59  |
|           | 929      | 87.54 | 942.27 | 5.18   | 55.76   | 92.72 | 998.03  |
|           | 1001     | 87.62 | 943.13 | 5.18   | 55.76   | 92.80 | 998.89  |
|           | 1002     | 88.13 | 948.62 | 5.18   | 55.76   | 93.31 | 1004.38 |
|           | 1004     | 87.77 | 944.75 | 5.18   | 55.76   | 92.95 | 1000.51 |
|           | 1005     | 87.74 | 944.43 | 5.18   | 55.76   | 92.92 | 1000.19 |
|           | 1006     | 87.23 | 938.94 | 5.18   | 55.76   | 92.41 | 994.70  |
|           | 1018     | 87.44 | 941.20 | 5.18   | 55.76   | 92.62 | 996.96  |
|           | 1019     | 87.32 | 939.90 | 5.18   | 55.76   | 92.50 | 995.66  |
|           | 1020     | 87.70 | 943.99 | 5.18   | 55.76   | 92.88 | 999.75  |
| 15)/51 10 | 1023     | 87.60 | 942.92 | 5.18   | 55.76   | 92.78 | 998.68  |
| LEVEL 10  | 1024     | 87.35 | 940.23 | 5.18   | 55.76   | 92.53 | 995.99  |
|           | 1025     | 88.13 | 948.62 | 5.18   | 55.76   | 93.31 | 1004.38 |
|           | 1028     | 87.22 | 938.83 | 5.18   | 55.76   | 92.40 | 994.59  |
|           | 1029     | 87.54 | 942.27 | 5.18   | 55.76   | 92.72 | 998.03  |
|           | 1110     | 87.44 | 941.20 | 5.18   | 55.76   | 92.62 | 996.96  |
|           | 1111     | 87.32 | 939.90 | 5.18   | 55.76   | 92.50 | 995.66  |
|           | 1112     | 87.68 | 943.78 | 5.18   | 55.76   | 92.86 | 999.54  |
| LEVEL 44  | 1115     | 87.60 | 942.92 | 5.18   | 55.76   | 92.78 | 998.68  |
| LEVEL 11  | 1116     | 87.35 | 940.23 | 5.18   | 55.76   | 92.53 | 995.99  |
|           | 1117     | 88.13 | 948.62 | 5.18   | 55.76   | 93.31 | 1004.38 |
|           | 1120     | 87.23 | 938.94 | 5.18   | 55.76   | 92.41 | 994.70  |
|           | 1121     | 87.54 | 942.27 | 5.18   | 55.76   | 92.72 | 998.03  |
|           | 1210     | 87.44 | 941.20 | 5.18   | 55.76   | 92.62 | 996.96  |
|           | 1211     | 87.32 | 939.90 | 5.18   | 55.76   | 92.50 | 995.66  |
|           | 1212     | 87.68 | 943.78 | 5.18   | 55.76   | 92.86 | 999.54  |
| LEVEL 40  | 1215     | 87.60 | 942.92 | 5.18   | 55.76   | 92.78 | 998.68  |
| LEVEL 12  | 1216     | 87.35 | 940.23 | 5.18   | 55.76   | 92.53 | 995.99  |
|           | 1217     | 88.13 | 948.62 | 5.18   | 55.76   | 93.31 | 1004.38 |
|           | 1220     | 87.23 | 938.94 | 5.18   | 55.76   | 92.41 | 994.70  |
|           | 1221     | 87.54 | 942.27 | 5.18   | 55.76   | 92.72 | 998.03  |

## 2 BEDROOM APARTMENT 2D - TOWER B

| LEVEL       | UNIT NO | UNIT   | UNIT AREA |       | BALCONY AREA |        | AREA    |  |
|-------------|---------|--------|-----------|-------|--------------|--------|---------|--|
| LEVEL       | UNIT NO | SQM    | SQFT.     | SQM.  | SQFT.        | SQM.   | SQFT.   |  |
| GROUND      | TOWER B |        |           |       |              |        |         |  |
| LEVEL 01    | 103     | 105.93 | 1140.22   | 13.41 | 144.34       | 119.34 | 1284.56 |  |
| LEVEL 01    | 104     | 105.19 | 1132.26   | 13.50 | 145.31       | 118.69 | 1277.57 |  |
| LEVEL 02 07 | 203     | 105.93 | 1140.22   | 13.41 | 144.34       | 119.34 | 1284.56 |  |
| LEVEL 02-07 | 204     | 105.19 | 1132.26   | 13.50 | 145.31       | 118.69 | 1277.57 |  |
| LEVEL OR    | 803     | 105.93 | 1140.22   | 13.41 | 144.34       | 119.34 | 1284.56 |  |
| LEVEL 08    | 804     | 105.19 | 1132.26   | 13.50 | 145.31       | 118.69 | 1277.57 |  |

## 3 BEDROOM APARTMENT 3 A - TOWER B

| LEVEL  | UNIT AREA |        | BALCON  | NY AREA | TOTAL AREA |        |         |  |  |
|--------|-----------|--------|---------|---------|------------|--------|---------|--|--|
|        | UNIT NO   | SQM    | SQFT.   | SQM.    | SQFT.      | SQM.   | SQFT.   |  |  |
|        | TOWER B   |        |         |         |            |        |         |  |  |
| GROUND | G22       | 130.39 | 1403.51 | 73.54   | 791.58     | 203.93 | 2195.09 |  |  |
|        | G23       | 130.79 | 1407.81 | 76.97   | 828.50     | 207.76 | 2236.31 |  |  |

# 3 BEDROOM APARTMENT 3 B - TOWER B

|              |         |        |         | 241601 |         | TOTAL AREA |         |
|--------------|---------|--------|---------|--------|---------|------------|---------|
| LEVEL        | UNIT NO | UNII   | AREA    | BALCON | IY AREA | IOIAL      | AREA    |
| LLVLL        | ONIT NO | SQM    | SQFT.   | SQM.   | SQFT.   | SQM.       | SQFT.   |
|              |         |        | TOW     | ER B   |         |            |         |
| LEVEL 01     | 127     | 130.39 | 1403.51 | 16.72  | 179.97  | 147.11     | 1583.48 |
| LEVEL 01     | 128     | 130.79 | 1407.81 | 16.72  | 179.97  | 147.51     | 1587.78 |
| 1 EVEL 02 07 | 227     | 130.39 | 1403.51 | 16.72  | 179.97  | 147.11     | 1583.48 |
| LEVEL 02-07  | 228     | 130.79 | 1407.81 | 16.72  | 179.97  | 147.51     | 1587.78 |
| LEVEL 08     | 827     | 130.39 | 1403.51 | 16.72  | 179.97  | 147.11     | 1583.48 |
| LEVEL 00     | 828     | 130.79 | 1407.81 | 16.72  | 179.97  | 147.51     | 1587.78 |
| LEVEL 09     | 926     | 130.39 | 1403.51 | 16.72  | 179.97  | 147.11     | 1583.48 |
| LEVEL 03     | 927     | 130.79 | 1407.81 | 16.72  | 179.97  | 147.51     | 1587.78 |
| LEVEL 10     | 1026    | 130.39 | 1403.51 | 16.72  | 179.97  | 147.11     | 1583.48 |
| LEVEL 10     | 1027    | 130.79 | 1407.81 | 16.72  | 179.97  | 147.51     | 1587.78 |

## 3 BEDROOM APARTMENT 3D - TOWER B

| LEVEL    | UNIT NO | UNIT AREA |         | BALCONY AREA |         | TOTAL AREA |         |  |  |
|----------|---------|-----------|---------|--------------|---------|------------|---------|--|--|
|          |         | SQM       | SQFT.   | SQM.         | SQFT.   | SQM.       | SQFT.   |  |  |
|          | TOWER B |           |         |              |         |            |         |  |  |
| LEVEL 11 | 1119    | 140.15    | 1508.56 | 95.38        | 1026.66 | 235.53     | 2535.22 |  |  |

# 3 BEDROOM APARTMENT 3 E - TOWER B

| LEVEL    | UNIT NO | UNIT AREA |         | BALCONY AREA |        | TOTAL AREA |         |  |  |
|----------|---------|-----------|---------|--------------|--------|------------|---------|--|--|
| LEVEL    | ONITINO | SQM       | SQFT.   | SQM.         | SQFT.  | SQM.       | SQFT.   |  |  |
|          | TOWER B |           |         |              |        |            |         |  |  |
| LEVEL 12 | 1219    | 139.88    | 1505.66 | 68.38        | 736.04 | 208.26     | 2241.70 |  |  |