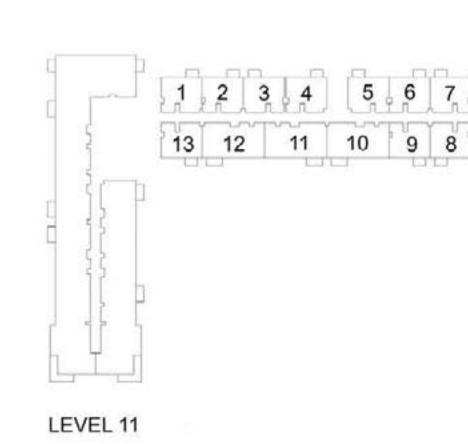

LEVEL 11

PARK RIDGE TOWER B

### 2 BEDROOM APARTMENT 2C - TOWER B

| LEVEL     | LINUTAGO | UNIT  | AREA   | BALCON | IY AREA | TOTA  | LAREA   |
|-----------|----------|-------|--------|--------|---------|-------|---------|
| LEVEL     | UNIT NO  | SQM   | SQFT.  | SQM.   | SQFT.   | SQM.  | SQFT.   |
|           | 901      | 87.62 | 943.13 | 5.18   | 55.76   | 92.80 | 998.89  |
|           | 902      | 88.13 | 948.62 | 5.18   | 55.76   | 93.31 | 1004.38 |
|           | 904      | 87.77 | 944.75 | 5.18   | 55.76   | 92.95 | 1000.51 |
|           | 905      | 87.74 | 944.43 | 5.18   | 55.76   | 92.92 | 1000.19 |
|           | 906      | 87.23 | 938.94 | 5.18   | 55.76   | 92.41 | 994.70  |
|           | 918      | 87.44 | 941.20 | 5.18   | 55.76   | 92.62 | 996.96  |
| LEVEL 09  | 919      | 87.32 | 939.90 | 5.18   | 55.76   | 92.50 | 995.66  |
|           | 920      | 87.70 | 943.99 | 5.18   | 55.76   | 92.88 | 999.75  |
|           | 923      | 87.60 | 942.92 | 5.18   | 55.76   | 92.78 | 998.68  |
|           | 924      | 87.35 | 940.23 | 5.18   | 55.76   | 92.53 | 995.99  |
|           | 925      | 88.13 | 948.62 | 5.18   | 55.76   | 93.31 | 1004.38 |
|           | 928      | 87.22 | 938.83 | 5.18   | 55.76   | 92.40 | 994.59  |
|           | 929      | 87.54 | 942.27 | 5.18   | 55.76   | 92.72 | 998.03  |
|           | 1001     | 87.62 | 943.13 | 5.18   | 55.76   | 92.80 | 998.89  |
|           | 1002     | 88.13 | 948.62 | 5.18   | 55.76   | 93.31 | 1004.38 |
|           | 1004     | 87.77 | 944.75 | 5.18   | 55.76   | 92.95 | 1000.51 |
|           | 1005     | 87.74 | 944.43 | 5.18   | 55.76   | 92.92 | 1000.19 |
|           | 1006     | 87.23 | 938.94 | 5.18   | 55.76   | 92.41 | 994.70  |
|           | 1018     | 87.44 | 941.20 | 5.18   | 55.76   | 92.62 | 996.96  |
|           | 1019     | 87.32 | 939.90 | 5.18   | 55.76   | 92.50 | 995.66  |
|           | 1020     | 87.70 | 943.99 | 5.18   | 55.76   | 92.88 | 999.75  |
| 15)/51 10 | 1023     | 87.60 | 942.92 | 5.18   | 55.76   | 92.78 | 998.68  |
| LEVEL 10  | 1024     | 87.35 | 940.23 | 5.18   | 55.76   | 92.53 | 995.99  |
|           | 1025     | 88.13 | 948.62 | 5.18   | 55.76   | 93.31 | 1004.38 |
|           | 1028     | 87.22 | 938.83 | 5.18   | 55.76   | 92.40 | 994.59  |
|           | 1029     | 87.54 | 942.27 | 5.18   | 55.76   | 92.72 | 998.03  |
|           | 1110     | 87.44 | 941.20 | 5.18   | 55.76   | 92.62 | 996.96  |
|           | 1111     | 87.32 | 939.90 | 5.18   | 55.76   | 92.50 | 995.66  |
|           | 1112     | 87.68 | 943.78 | 5.18   | 55.76   | 92.86 | 999.54  |
| LEVEL 44  | 1115     | 87.60 | 942.92 | 5.18   | 55.76   | 92.78 | 998.68  |
| LEVEL 11  | 1116     | 87.35 | 940.23 | 5.18   | 55.76   | 92.53 | 995.99  |
|           | 1117     | 88.13 | 948.62 | 5.18   | 55.76   | 93.31 | 1004.38 |
|           | 1120     | 87.23 | 938.94 | 5.18   | 55.76   | 92.41 | 994.70  |
|           | 1121     | 87.54 | 942.27 | 5.18   | 55.76   | 92.72 | 998.03  |
|           | 1210     | 87.44 | 941.20 | 5.18   | 55.76   | 92.62 | 996.96  |
|           | 1211     | 87.32 | 939.90 | 5.18   | 55.76   | 92.50 | 995.66  |
|           | 1212     | 87.68 | 943.78 | 5.18   | 55.76   | 92.86 | 999.54  |
| LEVEL 40  | 1215     | 87.60 | 942.92 | 5.18   | 55.76   | 92.78 | 998.68  |
| LEVEL 12  | 1216     | 87.35 | 940.23 | 5.18   | 55.76   | 92.53 | 995.99  |
|           | 1217     | 88.13 | 948.62 | 5.18   | 55.76   | 93.31 | 1004.38 |
|           | 1220     | 87.23 | 938.94 | 5.18   | 55.76   | 92.41 | 994.70  |
|           | 1221     | 87.54 | 942.27 | 5.18   | 55.76   | 92.72 | 998.03  |