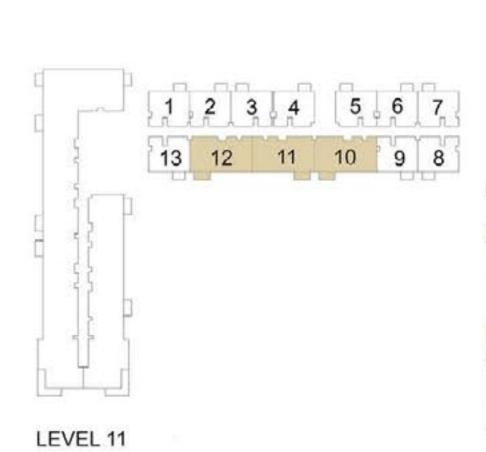

| 1120     | 87.23 | 938.94 | 5.18   | 55.76   | 92.41 | 994.70  |
|           | 1121     | 87.54 | 942.27 | 5.18   | 55.76   | 92.72 | 998.03  |
|           | 1210     | 87.44 | 941.20 | 5.18   | 55.76   | 92.62 | 996.96  |
|           | 1211     | 87.32 | 939.90 | 5.18   | 55.76   | 92.50 | 995.66  |
|           | 1212     | 87.68 | 943.78 | 5.18   | 55.76   | 92.86 | 999.54  |
| LEVEL 40  | 1215     | 87.60 | 942.92 | 5.18   | 55.76   | 92.78 | 998.68  |
| LEVEL 12  | 1216     | 87.35 | 940.23 | 5.18   | 55.76   | 92.53 | 995.99  |
|           | 1217     | 88.13 | 948.62 | 5.18   | 55.76   | 93.31 | 1004.38 |
|           | 1220     | 87.23 | 938.94 | 5.18   | 55.76   | 92.41 | 994.70  |
|           | 1221     | 87.54 | 942.27 | 5.18   | 55.76   | 92.72 | 998.03  |























PARK RIDGE TOWER B

## 2 BEDROOM APARTMENT 2D - TOWER B

| LEVEL       | UNIT NO | UNIT   | UNIT AREA |       | BALCONY AREA |        | AREA    |  |
|-------------|---------|--------|-----------|-------|--------------|--------|---------|--|
| LEVEL       | UNIT NO | SQM    | SQFT.     | SQM.  | SQFT.        | SQM.   | SQFT.   |  |
| GROUND      | TOWER B |        |           |       |              |        |         |  |
| LEVEL 01    | 103     | 105.93 | 1140.22   | 13.41 | 144.34       | 119.34 | 1284.56 |  |
| LEVEL 01    | 104     | 105.19 | 1132.26   | 13.50 | 145.31       | 118.69 | 1277.57 |  |
| LEVEL 02 07 | 203     | 105.93 | 1140.22   | 13.41 | 144.34       | 119.34 | 1284.56 |  |
| LEVEL 02-07 | 204     | 105.19 | 1132.26   | 13.50 | 145.31       | 118.69 | 1277.57 |  |