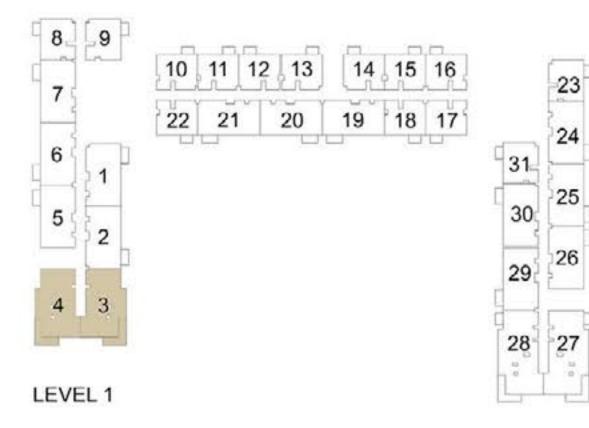

### 1 BEDROOM APARTMENT 1A&B - TOWER B

| LEVEL  | UNIT NO | UNIT AREA |        | BALCONY AREA |        | TOTAL AREA |      |
|--------|---------|-----------|--------|--------------|--------|------------|------|
| LEVEL  | ONIT NO | SQM       | SQFT.  | SQM.         | SQFT.  | SQM.       | SQF  |
|        | G07     | 56.54     | 608.59 | 25.01        | 269.21 | 81.55      | 877. |
|        | G08     | 56.88     | 612.25 | 26.15        | 281.48 | 83.03      | 893. |
|        | G09     | 56.10     | 603.86 | 24.94        | 268.45 | 81.04      | 872. |
|        | G10     | 56.41     | 607.19 | 24.15        | 259.95 | 80.56      | 867. |
| GROUND | G11     | 56.41     | 607.19 | 24.94        | 268.45 | 81.35      | 875. |
|        | G12     | 56.41     | 607.19 | 25.22        | 271.47 | 81.63      | 878. |
|        | G13     | 56.41     | 607.19 | 24.75        | 266.41 | 81.16      | 873. |
|        | G14     | 56.41     | 607.19 | 24.61        | 264.90 | 81.02      | 872. |
|        | G18     | 56.43     | 607.41 | 24.54        | 264.15 | 80.97      | 871. |

## 1 BEDROOM APARTMENT 1C - TOWER B

| LEVEL       | LINIT NO | UNIT  | AREA   | BALCON | NY AREA | TOTAL | L AREA |
|-------------|----------|-------|--------|--------|---------|-------|--------|
| LEVEL       | UNIT NO  | SQM   | SQFT.  | SQM.   | SQFT.   | SQM.  | SQFT.  |
|             |          |       | TOW    | ER B   |         |       |        |
| GROUND      | G26      | 56.31 | 606.12 | 25.40  | 273.40  | 81.71 | 879.52 |
|             | 108      | 56.06 | 603.42 | 3.99   | 42.95   | 60.05 | 646.37 |
| Ī           | 109      | 56.63 | 609.56 | 3.99   | 42.95   | 60.62 | 652.51 |
|             | 110      | 56.16 | 604.50 | 3.99   | 42.95   | 60.15 | 647.45 |
|             | 111      | 56.55 | 608.70 | 3.99   | 42.95   | 60.54 | 651.65 |
| Ī           | 112      | 56.88 | 612.25 | 3.99   | 42.95   | 60.87 | 655.20 |
| 15/51 04    | 115      | 56.41 | 607.19 | 3.99   | 42.95   | 60.40 | 650.14 |
| LEVEL 01    | 116      | 56.41 | 607.19 | 3.99   | 42.95   | 60.40 | 650.14 |
| Ī           | 117      | 56.41 | 607.19 | 3.99   | 42.95   | 60.40 | 650.14 |
|             | 118      | 56.41 | 607.19 | 3.99   | 42.95   | 60.40 | 650.14 |
|             | 122      | 56.43 | 607.41 | 3.99   | 42.95   | 60.42 | 650.36 |
| Ī           | 123      | 56.31 | 606.12 | 3.99   | 42.95   | 60.30 | 649.07 |
| Ì           | 131      | 56.31 | 606.12 | 3.99   | 42.95   | 60.30 | 649.07 |
|             | 208      | 56.06 | 603.42 | 3.99   | 42.95   | 60.05 | 646.37 |
|             | 209      | 56.63 | 609.56 | 3.99   | 42.95   | 60.62 | 652.51 |
|             | 210      | 56.16 | 604.50 | 3.99   | 42.95   | 60.15 | 647.45 |
|             | 211      | 56.55 | 608.70 | 3.99   | 42.95   | 60.54 | 651.65 |
|             | 212      | 56.88 | 612.25 | 3.99   | 42.95   | 60.87 | 655.20 |
| . =         | 215      | 56.41 | 607.19 | 3.99   | 42.95   | 60.40 | 650.14 |
| LEVEL 02-07 | 216      | 56.41 | 607.19 | 3.99   | 42.95   | 60.40 | 650.14 |
|             | 217      | 56.41 | 607.19 | 3.99   | 42.95   | 60.40 | 650.14 |
|             | 218      | 56.41 | 607.19 | 3.99   | 42.95   | 60.40 | 650.14 |
|             | 222      | 56.43 | 607.41 | 3.99   | 42.95   | 60.42 | 650.36 |
|             | 223      | 56.31 | 606.12 | 3.99   | 42.95   | 60.30 | 649.07 |
|             | 231      | 56.31 | 606.12 | 3.99   | 42.95   | 60.30 | 649.07 |
|             | 808      | 56.06 | 603.42 | 3.99   | 42.95   | 60.05 | 646.37 |
|             | 810      | 56.16 | 604.50 | 3.99   | 42.95   | 60.15 | 647.45 |
|             | 811      | 56.55 | 608.70 | 3.99   | 42.95   | 60.54 | 651.65 |
|             | 812      | 56.88 | 612.25 | 3.99   | 42.95   | 60.87 | 655.20 |
| 3           | 815      | 56.41 | 607.19 | 3.99   | 42.95   | 60.40 | 650.14 |
| LEVEL 08    | 816      | 56.41 | 607.19 | 3.99   | 42.95   | 60.40 | 650.14 |
|             | 817      | 56.41 | 607.19 | 3.99   | 42.95   | 60.40 | 650.14 |
|             | 818      | 56.41 | 607.19 | 3.99   | 42.95   | 60.40 | 650.14 |
|             | 822      | 56.43 | 607.41 | 3.99   | 42.95   | 60.42 | 650.36 |
|             | 823      | 56.31 | 606.12 | 3.99   | 42.95   | 60.30 | 649.07 |
|             | 831      | 56.31 | 606.12 | 3.99   | 42.95   | 60.30 | 649.07 |

# 1 BEDROOM APARTMENT 1D - TOWER B

| LEVEL       | LINIT NO | UNIT  | AREA   | BALCON | NY AREA | TOTAL | AREA   |
|-------------|----------|-------|--------|--------|---------|-------|--------|
| LEVEL       | UNIT NO  | SQM   | SQFT.  | SQM.   | SQFT.   | SQM.  | SQFT.  |
|             |          |       | TOW    | /ER B  |         |       |        |
| LEVEL 01    | 113      | 56.10 | 603.86 | 3.99   | 42.95   | 60.09 | 646.81 |
| LEVEL 01    | 114      | 56.41 | 607.19 | 3.99   | 42.95   | 60.40 | 650.14 |
| LEVEL 02 07 | 213      | 56.10 | 603.86 | 3.99   | 42.95   | 60.09 | 646.81 |
| LEVEL 02-07 | 214      | 56.41 | 607.19 | 3.99   | 42.95   | 60.40 | 650.14 |
|             | 809      | 56.63 | 609.56 | 3.99   | 42.95   | 60.62 | 652.51 |
| LEVEL 08    | 813      | 56.10 | 603.86 | 3.99   | 42.95   | 60.09 | 646.81 |
|             | 814      | 56.41 | 607.19 | 3.99   | 42.95   | 60.40 | 650.14 |
|             | 912      | 56.10 | 603.86 | 3.99   | 42.95   | 60.09 | 646.81 |
| LEVEL 09    | 913      | 56.41 | 607.19 | 3.99   | 42.95   | 60.40 | 650.14 |
|             | 922      | 56.31 | 606.12 | 3.99   | 42.95   | 60.30 | 649.07 |
| LEVEL 10    | 1012     | 56.10 | 603.86 | 3.99   | 42.95   | 60.09 | 646.81 |
| LEVEL 10    | 1013     | 56.41 | 607.19 | 3.99   | 42.95   | 60.40 | 650.14 |
|             | 1104     | 56.10 | 603.86 | 3.99   | 42.95   | 60.09 | 646.81 |
| LEVEL 11    | 1105     | 56.41 | 607.19 | 3.99   | 42.95   | 60.40 | 650.14 |
| LEVEL 11    | 1114     | 56.31 | 606.12 | 3.99   | 42.95   | 60.30 | 649.07 |
|             | 1118     | 57.04 | 613.97 | 3.82   | 41.12   | 60.86 | 655.09 |
| LEVEL 12    | 1204     | 56.10 | 603.86 | 3.99   | 42.95   | 60.09 | 646.81 |
| LEVEL 12    | 1205     | 56.41 | 607.19 | 3.99   | 42.95   | 60.40 | 650.14 |

## 1 BEDROOM APARTMENT 1E - TOWER B

| LEVEL    | UNIT AF |       | AREA   | REA BALCONY AREA |       | TOTAL AREA |        |
|----------|---------|-------|--------|------------------|-------|------------|--------|
|          | UNIT NO | SQM   | SQFT.  | SQM.             | SQFT. | SQM.       | SQFT.  |
|          |         |       | TOW    | ER B             |       |            |        |
| LEVEL 12 | 1218    | 57.04 | 613.97 | 2.92             | 31.43 | 59.96      | 645.40 |

## 2 BEDROOM APARTMENT 2A - TOWER B

| LEVEL  | UNIT NO | UNIT  | AREA   | BALCON | NY AREA | TOTAL  | AREA    |
|--------|---------|-------|--------|--------|---------|--------|---------|
| LEVEL  | UNIT NO | SQM   | SQFT.  | SQM.   | SQFT.   | SQM.   | SQFT.   |
|        |         |       | TOW    | /ER B  |         |        |         |
|        | G01     | 87.62 | 943.13 | 40.23  | 433.03  | 127.85 | 1376.16 |
|        | G02     | 88.13 | 948.62 | 40.99  | 441.21  | 129.12 | 1389.83 |
|        | G05     | 87.77 | 944.75 | 39.80  | 428.40  | 127.57 | 1373.15 |
|        | G06     | 87.74 | 944.43 | 37.36  | 402.14  | 125.10 | 1346.57 |
|        | G15     | 87.44 | 941.20 | 37.06  | 398.91  | 124.50 | 1340.11 |
| GROUND | G16     | 87.32 | 939.90 | 37.44  | 403.00  | 124.76 | 1342.90 |
|        | G17     | 87.70 | 943.99 | 37.56  | 404.29  | 125.26 | 1348.28 |
|        | G19     | 87.60 | 942.92 | 36.69  | 394.93  | 124.29 | 1337.85 |
|        | G20     | 87.35 | 940.23 | 37.07  | 399.02  | 124.42 | 1339.25 |
|        | G21     | 88.13 | 948.62 | 37.67  | 405.48  | 125.80 | 1354.10 |
|        | G24     | 87.22 | 938.83 | 39.22  | 422.16  | 126.44 | 1360.99 |
|        | G25     | 87.54 | 942.27 | 39.22  | 422.16  | 126.76 | 1364.43 |

## 2 BEDROOM APARTMENT 2B - TOWER B

| LEVEL   | UNIT NO | UNIT AREA |         | BALCONY AREA |        | TOTAL AREA |         |  |  |  |
|---------|---------|-----------|---------|--------------|--------|------------|---------|--|--|--|
| LEVEL   | ONIT NO | SQM       | SQFT.   | SQM.         | SQFT.  | SQM.       | SQFT.   |  |  |  |
| TOWER B |         |           |         |              |        |            |         |  |  |  |
| GROUND  | G03     | 105.93    | 1140.22 | 74.16        | 798.25 | 180.09     | 1938.47 |  |  |  |
|         | G04     | 105.19    | 1132.26 | 71.09        | 765.21 | 176.28     | 1897.47 |  |  |  |

## 2 BEDROOM APARTMENT 2C - TOWER B

| 15)/51      | LINUT NO | UNIT  | AREA   | BALCON | NY AREA | TOTA  | L AREA  |
|-------------|----------|-------|--------|--------|---------|-------|---------|
| LEVEL       | UNIT NO  | SQM   | SQFT.  | SQM.   | SQFT.   | SQM.  | SQFT.   |
| GROUND      |          |       | TOW    | /ER B  |         |       |         |
|             | 101      | 87.62 | 943.13 | 5.18   | 55.76   | 92.80 | 998.89  |
|             | 102      | 88.13 | 948.62 | 5.18   | 55.76   | 93.31 | 1004.38 |
|             | 105      | 87.77 | 944.75 | 5.18   | 55.76   | 92.95 | 1000.51 |
|             | 106      | 87.74 | 944.43 | 5.18   | 55.76   | 92.92 | 1000.19 |
|             | 107      | 87.23 | 938.94 | 5.18   | 55.76   | 92.41 | 994.70  |
|             | 119      | 87.44 | 941.20 | 5.18   | 55.76   | 92.62 | 996.96  |
| LEVEL 01    | 120      | 87.32 | 939.90 | 5.18   | 55.76   | 92.50 | 995.66  |
|             | 121      | 87.70 | 943.99 | 5.18   | 55.76   | 92.88 | 999.75  |
|             | 124      | 87.60 | 942.92 | 5.18   | 55.76   | 92.78 | 998.68  |
|             | 125      | 87.35 | 940.23 | 5.18   | 55.76   | 92.53 | 995.99  |
|             | 126      | 88.13 | 948.62 | 5.18   | 55.76   | 93.31 | 1004.38 |
|             | 129      | 87.22 | 938.83 | 5.18   | 55.76   | 92.40 | 994.59  |
|             | 130      | 87.54 | 942.27 | 5.18   | 55.76   | 92.72 | 998.03  |
|             | 201      | 87.62 | 943.13 | 5.18   | 55.76   | 92.80 | 998.89  |
|             | 202      | 88.13 | 948.62 | 5.18   | 55.76   | 93.31 | 1004.38 |
|             | 205      | 87.77 | 944.75 | 5.18   | 55.76   | 92.95 | 1000.51 |
| 1           | 206      | 87.74 | 944.43 | 5.18   | 55.76   | 92.92 | 1000.19 |
|             | 207      | 87.23 | 938.94 | 5.18   | 55.76   | 92.41 | 994.70  |
|             | 219      | 87.44 | 941.20 | 5.18   | 55.76   | 92.62 | 996.96  |
| LEVEL 02-07 | 220      | 87.32 | 939.90 | 5.18   | 55.76   | 92.50 | 995.66  |
|             | 221      | 87.70 | 943.99 | 5.18   | 55.76   | 92.88 | 999.75  |
|             | 224      | 87.60 | 942.92 | 5.18   | 55.76   | 92.78 | 998.68  |
|             | 225      | 87.35 | 940.23 | 5.18   | 55.76   | 92.53 | 995.99  |
|             | 226      | 88.13 | 948.62 | 5.18   | 55.76   | 93.31 | 1004.38 |
|             | 229      | 87.22 | 938.83 | 5.18   | 55.76   | 92.40 | 994.59  |
|             | 230      | 87.54 | 942.27 | 5.18   | 55.76   | 92.72 | 998.03  |
|             | 801      | 87.62 | 943.13 | 5.18   | 55.76   | 92.80 | 998.89  |
|             | 802      | 88.13 | 948.62 | 5.18   | 55.76   | 93.31 | 1004.38 |
| İ           | 805      | 87.77 | 944.75 | 5.18   | 55.76   | 92.95 | 1000.51 |
|             | 806      | 87.74 | 944.43 | 5.18   | 55.76   | 92.92 | 1000.19 |
|             | 807      | 87.23 | 938.94 | 5.18   | 55.76   | 92.41 | 994.70  |
| İ           | 819      | 87.44 | 941.20 | 5.18   | 55.76   | 92.62 | 996.96  |
| LEVEL 08    | 820      | 87.32 | 939.90 | 5.18   | 55.76   | 92.50 | 995.66  |
|             | 821      | 87.70 | 943.99 | 5.18   | 55.76   | 92.88 | 999.75  |
|             | 824      | 87.60 | 942.92 | 5.18   | 55.76   | 92.78 | 998.68  |
|             | 825      | 87.35 | 940.23 | 5.18   | 55.76   | 92.53 | 995.99  |
|             | 826      | 88.13 | 948.62 | 5.18   | 55.76   | 93.31 | 1004.38 |
|             | 829      | 87.22 | 938.83 | 5.18   | 55.76   | 92.40 | 994.59  |
|             | 830      | 87.54 | 942.27 | 5.18   | 55.76   | 92.72 | 998.03  |

## 2 BEDROOM APARTMENT 2D - TOWER B

| LEVEL       | UNIT NO | UNIT   | UNIT AREA |       | BALCONY AREA |        | AREA    |  |
|-------------|---------|--------|-----------|-------|--------------|--------|---------|--|
| LEVEL       | UNIT NO | SQM    | SQFT.     | SQM.  | SQFT.        | SQM.   | SQFT.   |  |
| GROUND      | TOWER B |        |           |       |              |        |         |  |
| LEVEL 01    | 103     | 105.93 | 1140.22   | 13.41 | 144.34       | 119.34 | 1284.56 |  |
| LEVEL 01    | 104     | 105.19 | 1132.26   | 13.50 | 145.31       | 118.69 | 1277.57 |  |
| LEVEL 02 07 | 203     | 105.93 | 1140.22   | 13.41 | 144.34       | 119.34 | 1284.56 |  |
| LEVEL 02-07 | 204     | 105.19 | 1132.26   | 13.50 | 145.31       | 118.69 | 1277.57 |  |
| LEVEL OR    | 803     | 105.93 | 1140.22   | 13.41 | 144.34       | 119.34 | 1284.56 |  |
| LEVEL 08    | 804     | 105.19 | 1132.26   | 13.50 | 145.31       | 118.69 | 1277.57 |  |

## 3 BEDROOM APARTMENT 3 A - TOWER B

| LEVEL  | UNIT AREA |        | BALCON  | NY AREA | TOTAL AREA |        |         |  |  |
|--------|-----------|--------|---------|---------|------------|--------|---------|--|--|
|        | UNIT NO   | SQM    | SQFT.   | SQM.    | SQFT.      | SQM.   | SQFT.   |  |  |
|        | TOWER B   |        |         |         |            |        |         |  |  |
| GROUND | G22       | 130.39 | 1403.51 | 73.54   | 791.58     | 203.93 | 2195.09 |  |  |
|        | G23       | 130.79 | 1407.81 | 76.97   | 828.50     | 207.76 | 2236.31 |  |  |

# 3 BEDROOM APARTMENT 3 B - TOWER B

|              |         |        |         | 241601 |         | TOTAL AREA |         |
|--------------|---------|--------|---------|--------|---------|------------|---------|
| LEVEL        | UNIT NO | UNII   | AREA    | BALCON | IY AREA | IOIAL      | AREA    |
| LLVLL        | ONIT NO | SQM    | SQFT.   | SQM.   | SQFT.   | SQM.       | SQFT.   |
|              |         |        | TOW     | ER B   |         |            |         |
| LEVEL 01     | 127     | 130.39 | 1403.51 | 16.72  | 179.97  | 147.11     | 1583.48 |
| LEVEL 01     | 128     | 130.79 | 1407.81 | 16.72  | 179.97  | 147.51     | 1587.78 |
| 1 EVEL 02 07 | 227     | 130.39 | 1403.51 | 16.72  | 179.97  | 147.11     | 1583.48 |
| LEVEL 02-07  | 228     | 130.79 | 1407.81 | 16.72  | 179.97  | 147.51     | 1587.78 |
| LEVEL 08     | 827     | 130.39 | 1403.51 | 16.72  | 179.97  | 147.11     | 1583.48 |
| LEVEL 00     | 828     | 130.79 | 1407.81 | 16.72  | 179.97  | 147.51     | 1587.78 |
| LEVEL 09     | 926     | 130.39 | 1403.51 | 16.72  | 179.97  | 147.11     | 1583.48 |
| LEVEL 03     | 927     | 130.79 | 1407.81 | 16.72  | 179.97  | 147.51     | 1587.78 |
| LEVEL 10     | 1026    | 130.39 | 1403.51 | 16.72  | 179.97  | 147.11     | 1583.48 |
| LEVEL 10     | 1027    | 130.79 | 1407.81 | 16.72  | 179.97  | 147.51     | 1587.78 |