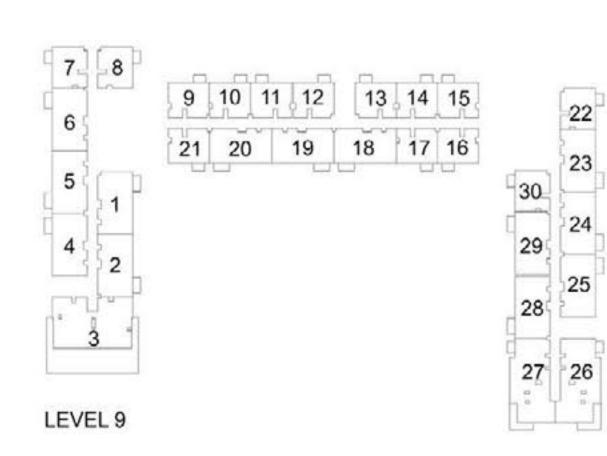

----|-------|--------------|--------|---------|--|
| LEVEL       | UNIT NO | SQM    | SQFT.     | SQM.  | SQFT.        | SQM.   | SQFT.   |  |
| GROUND      | TOWER B |        |           |       |              |        |         |  |
| LEVEL 01    | 103     | 105.93 | 1140.22   | 13.41 | 144.34       | 119.34 | 1284.56 |  |
| LEVEL 01    | 104     | 105.19 | 1132.26   | 13.50 | 145.31       | 118.69 | 1277.57 |  |
| LEVEL 02 07 | 203     | 105.93 | 1140.22   | 13.41 | 144.34       | 119.34 | 1284.56 |  |
| LEVEL 02-07 | 204     | 105.19 | 1132.26   | 13.50 | 145.31       | 118.69 | 1277.57 |  |
| LEVEL OR    | 803     | 105.93 | 1140.22   | 13.41 | 144.34       | 119.34 | 1284.56 |  |
| LEVEL 08    | 804     | 105.19 | 1132.26   | 13.50 | 145.31       | 118.69 | 1277.57 |  |



















LEVEL 11









PARK RIDGE TOWER B

## 3 BEDROOM APARTMENT 3 A - TOWER B

| LEVEL  | UNIT AREA |        | BALCON  | NY AREA | TOTAL AREA |        |         |  |  |
|--------|-----------|--------|---------|---------|------------|--------|---------|--|--|
|        | UNIT NO   | SQM    | SQFT.   | SQM.    | SQFT.      | SQM.   | SQFT.   |  |  |
|        | TOWER B   |        |         |         |            |        |         |  |  |
| GROUND | G22       | 130.39 | 1403.51 | 73.54   | 791.58     | 203.93 | 2195.09 |  |  |
|        | G23       | 130.79 | 1407.81 | 76.97   | 828.50     | 207.76 | 2236.31 |  |  |





























PARK RIDGE TOWER B

# 3 BEDROOM APARTMENT 3 B - TOWER B

|              |         |        |         | 241601 |         | TOTAL AREA |         |
|---