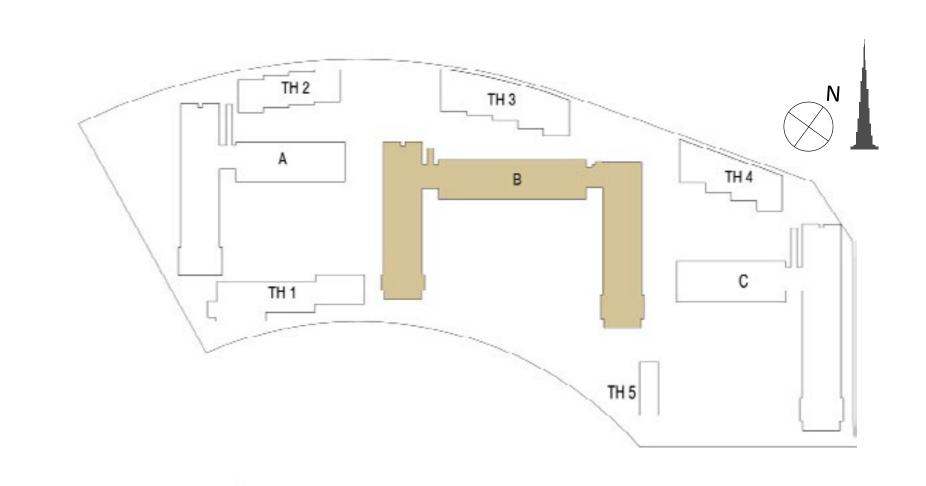

T.   |  |  |
|          | TOWER B |           |         |              |         |            |         |  |  |
| LEVEL 11 | 1119    | 140.15    | 1508.56 | 95.38        | 1026.66 | 235.53     | 2535.22 |  |  |







**TERRACE** 





















PARK RIDGE TOWER B

# 3 BEDROOM APARTMENT 3 E - TOWER B

| LEVEL    | UNIT NO | UNIT AREA |         | BALCONY AREA |        | TOTAL AREA |         |  |  |
|----------|---------|-----------|---------|--------------|--------|------------|---------|--|--|
| LEVEL    | ONITINO | SQM       | SQFT.   | SQM.         | SQFT.  | SQM.       | SQFT.   |  |  |
|          | TOWER B |           |         |              |        |            |         |  |  |
| LEVEL 12 | 1219    | 139.88    | 1505.66 | 68.38        | 736.04 | 208.26     | 2241.70 |  |  |