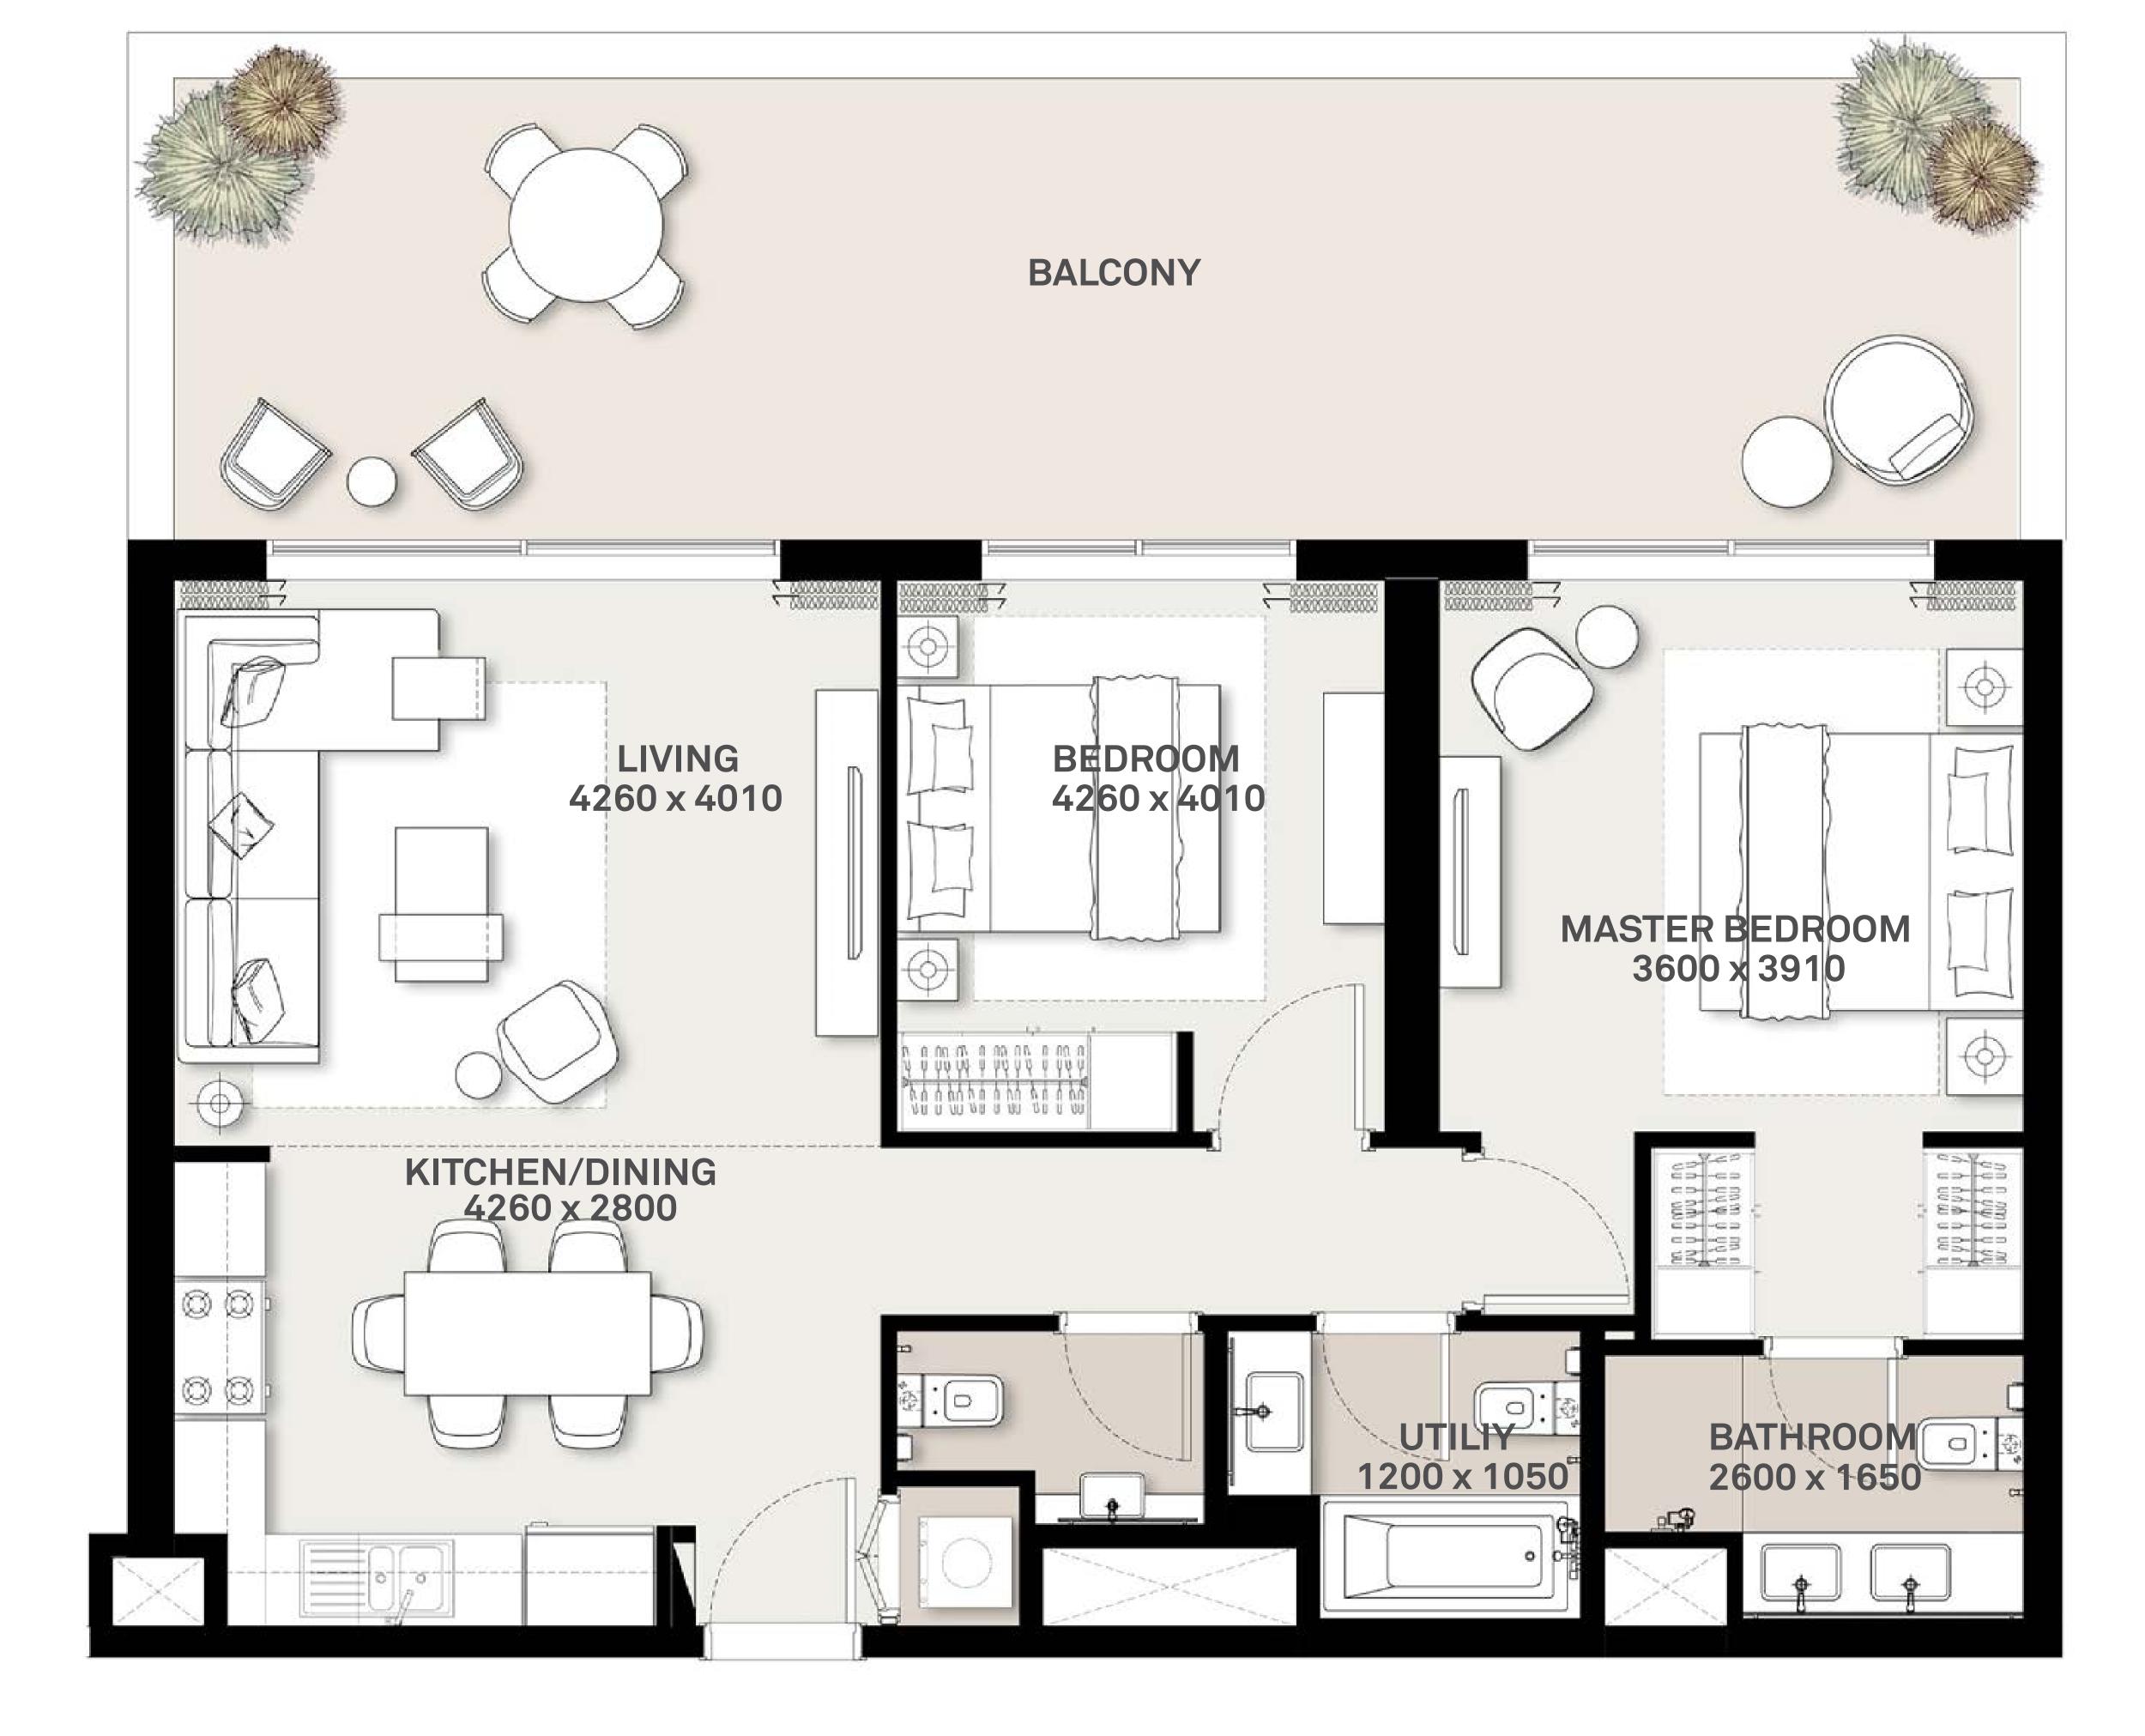

## 1 BEDROOM APARTMENT 1E - TOWER B

| LEVEL    | UNIT AF |       | AREA   | REA BALCONY AREA |       | TOTAL AREA |        |
|----------|---------|-------|--------|------------------|-------|------------|--------|
|          | UNIT NO | SQM   | SQFT.  | SQM.             | SQFT. | SQM.       | SQFT.  |
|          |         |       | TOW    | ER B             |       |            |        |
| LEVEL 12 | 1218    | 57.04 | 613.97 | 2.92             | 31.43 | 59.96      | 645.40 |