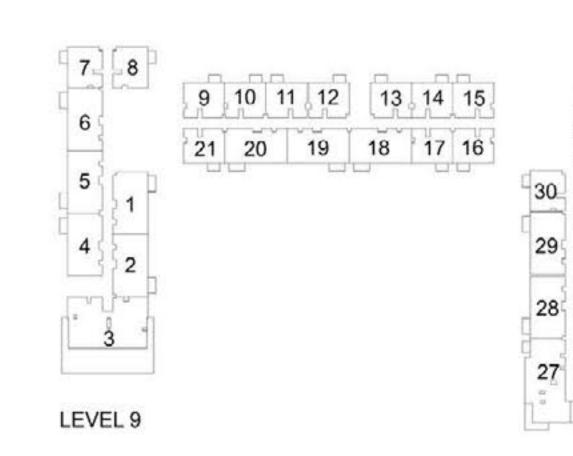

PARK RIDGE TOWER B

### 1 BEDROOM APARTMENT 1C - TOWER B

| LEVEL     | LIBUT NO | UNIT  | AREA   | BALCON | IY AREA | TOTAL | AREA   |
|-----------|----------|-------|--------|--------|---------|-------|--------|
| LEVEL     | UNIT NO  | SQM   | SQFT.  | SQM.   | SQFT.   | SQM.  | SQFT.  |
|           | 907      | 56.06 | 603.42 | 3.99   | 42.95   | 60.05 | 646.37 |
|           | 908      | 56.63 | 609.56 | 3.99   | 42.95   | 60.62 | 652.51 |
|           | 909      | 56.16 | 604.50 | 3.99   | 42.95   | 60.15 | 647.45 |
|           | 910      | 56.55 | 608.70 | 3.99   | 42.95   | 60.54 | 651.65 |
|           | 911      | 56.88 | 612.25 | 3.99   | 42.95   | 60.87 | 655.20 |
| LEVEL 09  | 914      | 56.41 | 607.19 | 3.99   | 42.95   | 60.40 | 650.14 |
|           | 915      | 56.41 | 607.19 | 3.99   | 42.95   | 60.40 | 650.14 |
|           | 916      | 56.41 | 607.19 | 3.99   | 42.95   | 60.40 | 650.14 |
|           | 917      | 56.41 | 607.19 | 3.99   | 42.95   | 60.40 | 650.14 |
|           | 921      | 56.43 | 607.41 | 3.99   | 42.95   | 60.42 | 650.36 |
|           | 930      | 56.31 | 606.12 | 3.99   | 42.95   | 60.30 | 649.07 |
|           | 1007     | 56.06 | 603.42 | 3.99   | 42.95   | 60.05 | 646.37 |
|           | 1008     | 56.63 | 609.56 | 3.99   | 42.95   | 60.62 | 652.51 |
|           | 1009     | 56.16 | 604.50 | 3.99   | 42.95   | 60.15 | 647.45 |
|           | 1010     | 56.55 | 608.70 | 3.99   | 42.95   | 60.54 | 651.65 |
|           | 1011     | 56.88 | 612.25 | 3.99   | 42.95   | 60.87 | 655.20 |
| 151/51 40 | 1014     | 56.41 | 607.19 | 3.99   | 42.95   | 60.40 | 650.14 |
| 1         | 1015     | 56.41 | 607.19 | 3.99   | 42.95   | 60.40 | 650.14 |
|           | 1016     | 56.41 | 607.19 | 3.99   | 42.95   | 60.40 | 650.14 |
|           | 1017     | 56.41 | 607.19 | 3.99   | 42.95   | 60.40 | 650.14 |
|           | 1021     | 56.43 | 607.41 | 3.99   | 42.95   | 60.42 | 650.36 |
|           | 1022     | 56.31 | 606.12 | 3.99   | 42.95   | 60.30 | 649.07 |
|           | 1030     | 56.31 | 606.12 | 3.99   | 42.95   | 60.30 | 649.07 |
|           | 1101     | 56.16 | 604.50 | 3.99   | 42.95   | 60.15 | 647.45 |
|           | 1102     | 56.55 | 608.70 | 3.99   | 42.95   | 60.54 | 651.65 |
|           | 1103     | 56.88 | 612.25 | 3.99   | 42.95   | 60.87 | 655.20 |
|           | 1106     | 56.41 | 607.19 | 3.99   | 42.95   | 60.40 | 650.14 |
| LEVEL 11  | 1107     | 56.41 | 607.19 | 3.99   | 42.95   | 60.40 | 650.14 |
|           | 1108     | 56.41 | 607.19 | 3.99   | 42.95   | 60.40 | 650.14 |
|           | 1109     | 56.41 | 607.19 | 3.99   | 42.95   | 60.40 | 650.14 |
|           | 1113     | 56.43 | 607.41 | 3.99   | 42.95   | 60.42 | 650.36 |
|           | 1122     | 56.31 | 606.12 | 3.99   | 42.95   | 60.30 | 649.07 |
|           | 1201     | 56.16 | 604.50 | 3.99   | 42.95   | 60.15 | 647.45 |
|           | 1202     | 56.55 | 608.70 | 3.99   | 42.95   | 60.54 | 651.65 |
|           | 1203     | 56.88 | 612.25 | 3.99   | 42.95   | 60.87 | 655.20 |
|           | 1206     | 56.41 | 607.19 | 3.99   | 42.95   | 60.40 | 650.14 |
| 15151 40  | 1207     | 56.41 | 607.19 | 3.99   | 42.95   | 60.40 | 650.14 |
| LEVEL 12  | 1208     | 56.41 | 607.19 | 3.99   | 42.95   | 60.40 | 650.14 |
|           | 1209     | 56.41 | 607.19 | 3.99   | 42.95   | 60.40 | 650.14 |
|           | 1213     | 56.43 | 607.41 | 3.99   | 42.95   | 60.42 | 650.36 |
|           | 1214     | 56.31 | 606.12 | 3.99   | 42.95   | 60.30 | 649.07 |
|           | 1222     | 56.31 | 606.12 | 3.99   | 42.95   | 60.30 | 649.07 |