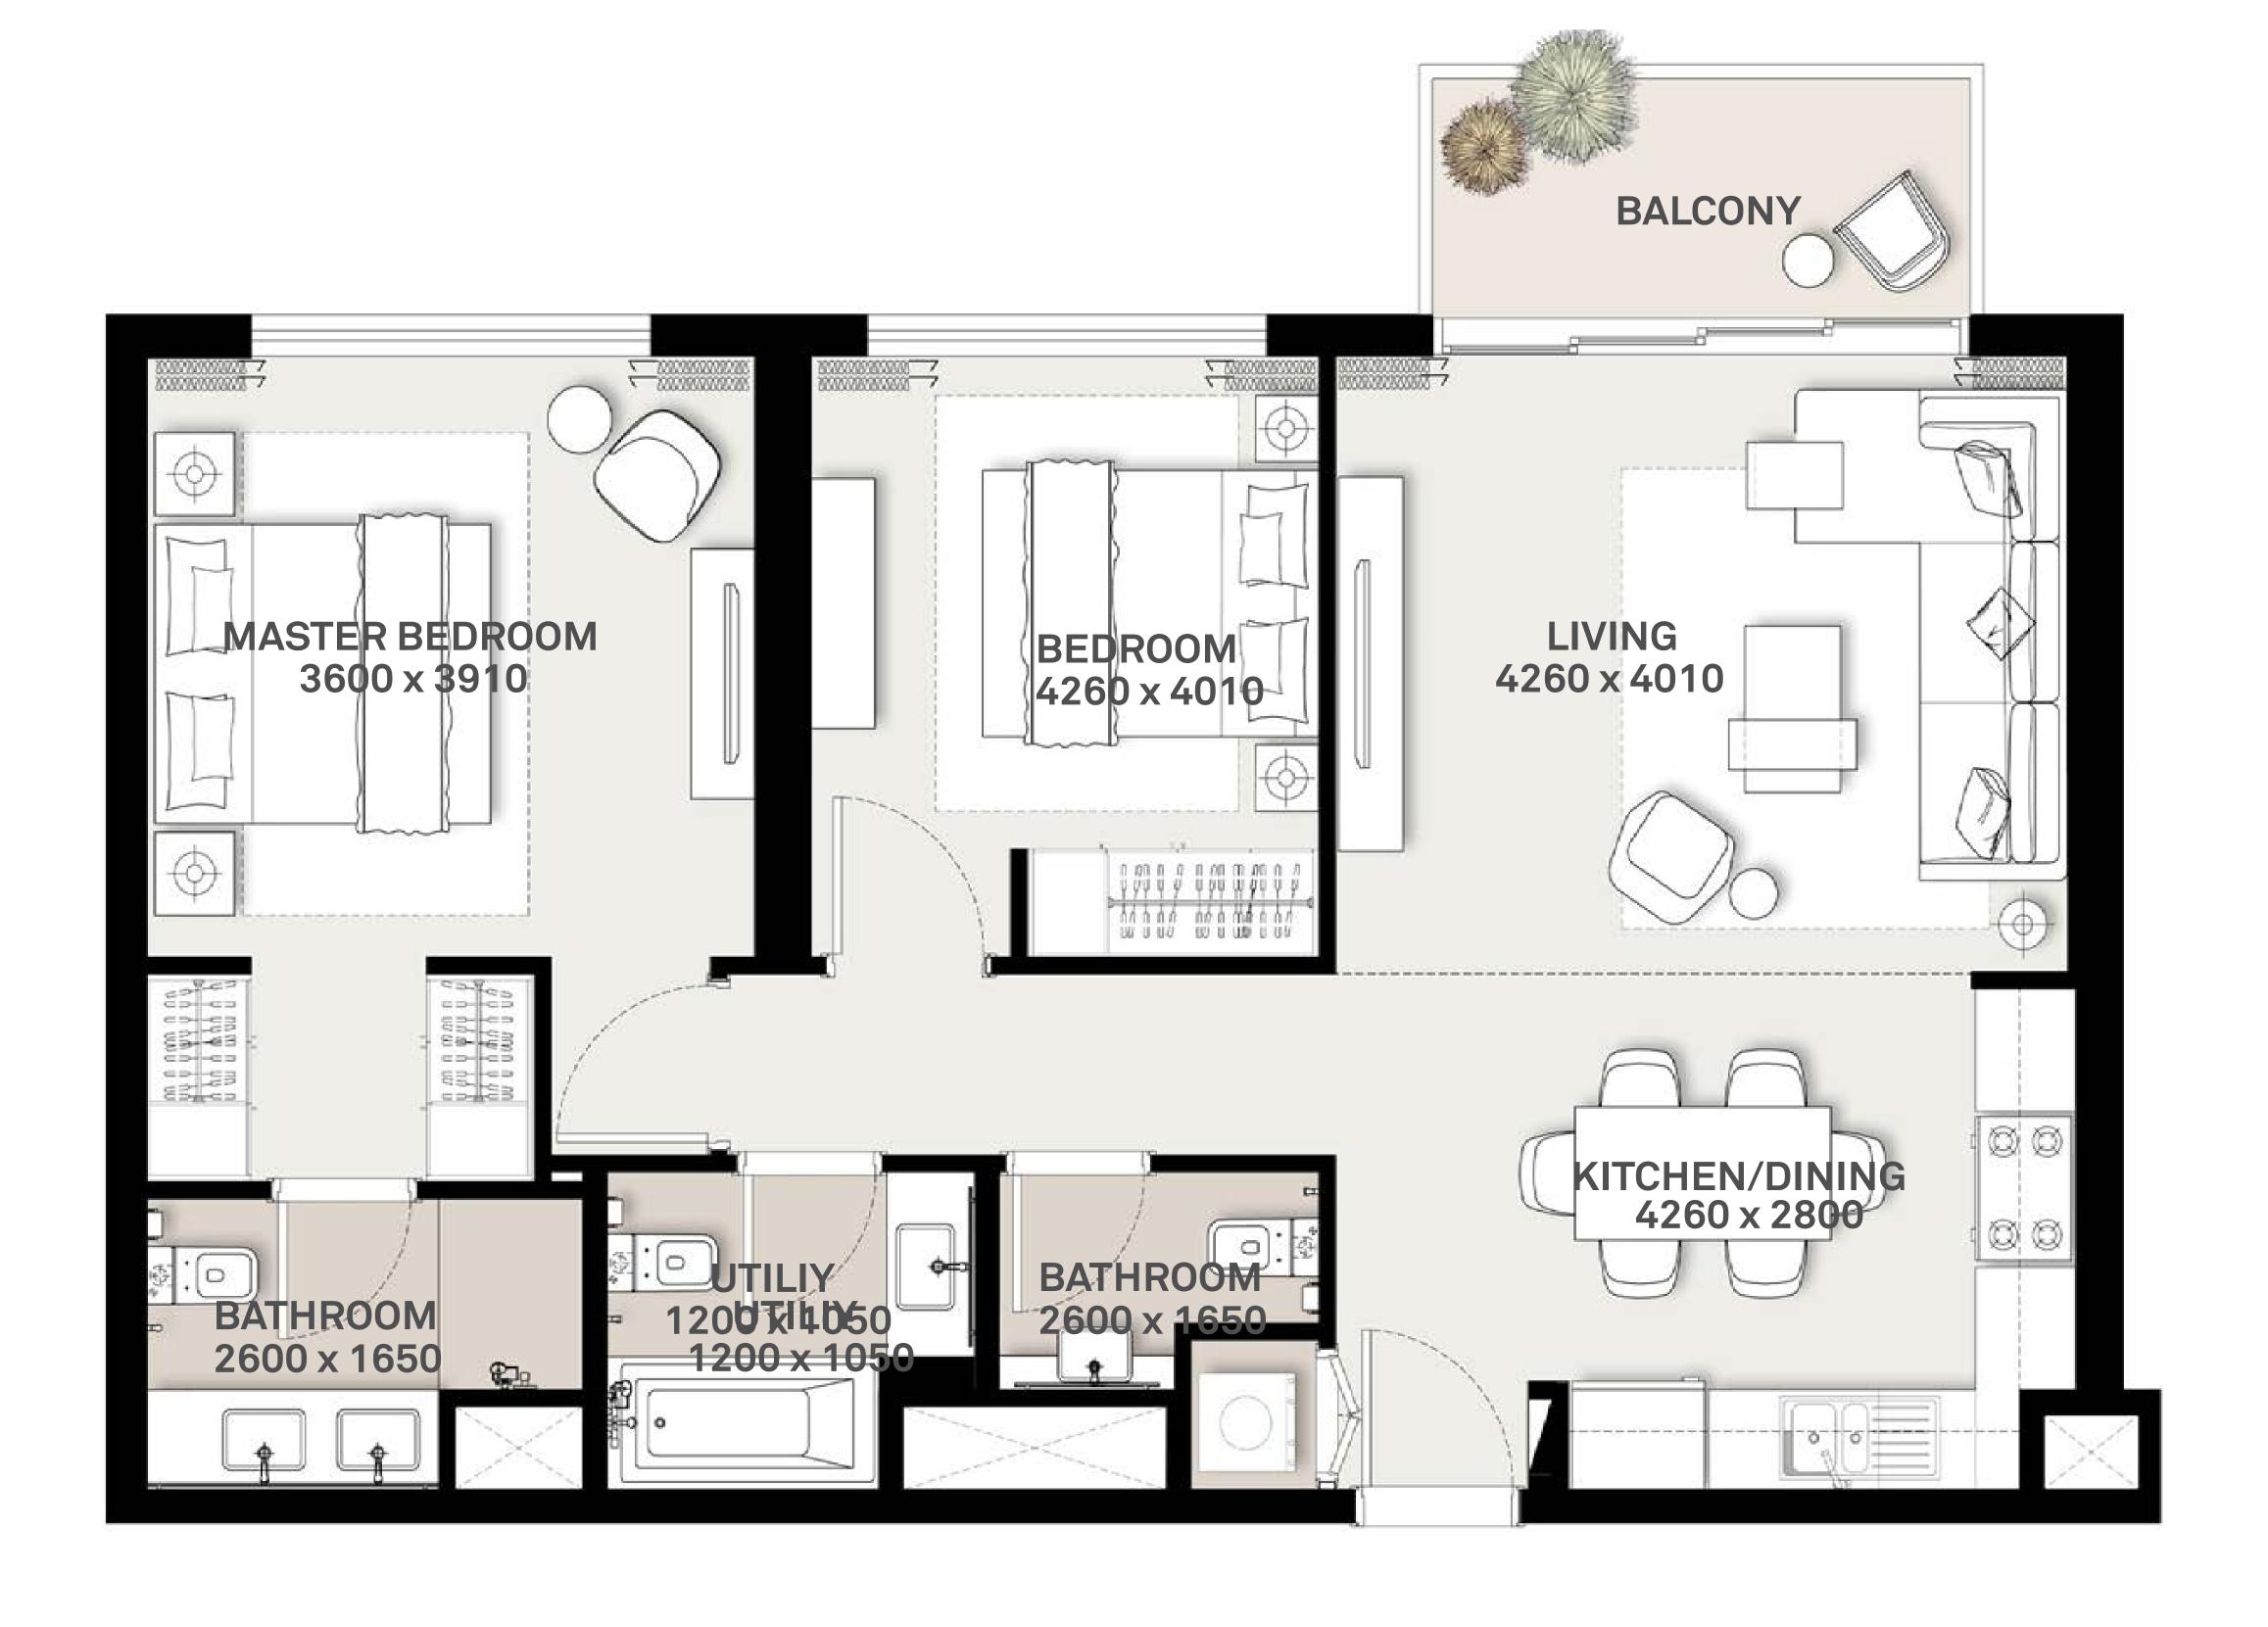

004.38 |
|           | 1120     | 87.23 | 938.94 | 5.18   | 55.76   | 92.41 | 994.70  |
|           | 1121     | 87.54 | 942.27 | 5.18   | 55.76   | 92.72 | 998.03  |
|           | 1210     | 87.44 | 941.20 | 5.18   | 55.76   | 92.62 | 996.96  |
|           | 1211     | 87.32 | 939.90 | 5.18   | 55.76   | 92.50 | 995.66  |
|           | 1212     | 87.68 | 943.78 | 5.18   | 55.76   | 92.86 | 999.54  |
| LEVEL 40  | 1215     | 87.60 | 942.92 | 5.18   | 55.76   | 92.78 | 998.68  |
| LEVEL 12  | 1216     | 87.35 | 940.23 | 5.18   | 55.76   | 92.53 | 995.99  |
|           | 1217     | 88.13 | 948.62 | 5.18   | 55.76   | 93.31 | 1004.38 |
|           | 1220     | 87.23 | 938.94 | 5.18   | 55.76   | 92.41 | 994.70  |
|           | 1221     | 87.54 | 942.27 | 5.18   | 55.76   | 92.72 | 998.03  |























PARK RIDGE TOWER B

## 2 BEDROOM APARTMENT 2D - TOWER B

| LEVEL       | UNIT NO | UNIT   | UNIT AREA |       | BALCONY AREA |        | AREA    |  |
|-------------|---------|--------|-----------|-------|--------------|--------|---------|--|
| LEVEL       | UNIT NO | SQM    | SQFT.     | SQM.  | SQFT.        | SQM.   | SQFT.   |  |
| GROUND      | TOWER B |        |           |       |              |        |         |  |
| LEVEL 01    | 103     | 105.93 | 1140.22   | 13.41 | 144.34       | 119.34 | 1284.56 |  |
| LEVEL 01    | 104     | 105.19 | 1132.26   | 13.50 | 145.31       | 118.69 | 1277.57 |  |
| LEVEL 02 07 | 203     | 105.93 | 1140.22   | 13.41 | 144.34       | 119.34 | 1284.56 |  |
| LEVEL 02-07 | 204     | 105.19 | 1132.26   | 13.50 | 145.31       | 118.69