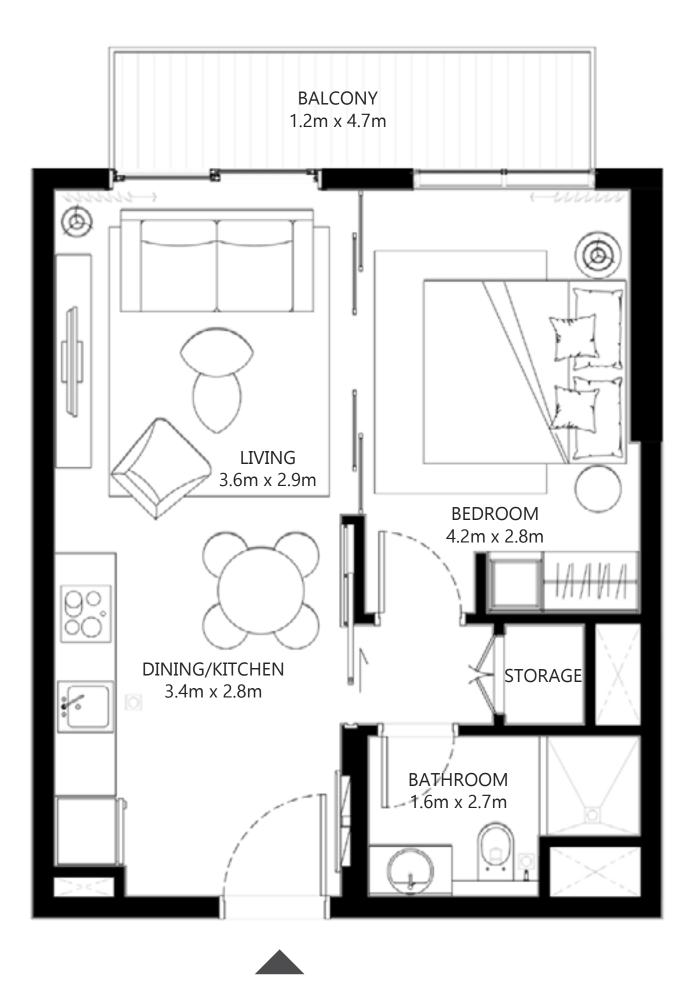

### 2 BEDROOM

UNIT 03 | LEVEL 01 UNIT 06 | LEVEL 02-14, 15, 16-18

SUITE AREA 700.62 SQ.FT. 65.09 SQ.M. BALCONY AREA 26.37.FT. 2.45 SQ.M. TOTAL AREA 726.99 SQ.FT. 67.54 SQ.M. UNIT 01 | LEVEL 02-14, 15, 16-18 SUITE AREA 715.48 SQ.FT. 66.47 SQ.M. BALCONY AREA 26.05 SQ.FT. 2.42 SQ.M.

KEY PLAN - TOWER B

NT

741.53 SQ.FT.

68.89 SQ.M.

TOTAL AREA

| SUITE AREA   | 715.48 SQ.FT.                                         | 66.47 SQ.M. |  |  |  |
|--------------|-------------------------------------------------------|-------------|--|--|--|
| BALCONY AREA | 26.37 SQ.FT.                                          | 2.45 SQ.M.  |  |  |  |
| TOTAL AREA   | 741.85 SQ.FT.                                         | 68.92 SQ.M. |  |  |  |
|              | UNIT 07 & 11   LEVEL 01<br>UNIT 10 & 14   LEVEL 02-14 |             |  |  |  |
| SUITE AREA   | 715.80 SQ.FT.                                         | 66.50 SQ.M. |  |  |  |
| BALCONY AREA | 26.05 SQ.FT.                                          | 2.42 SQ.M.  |  |  |  |
| TOTAL AREA   | 741.85 SQ.FT.                                         | 68.92 SQ.M. |  |  |  |
| UN           | UNIT 15   LEVEL 02-14                                 |             |  |  |  |
| SUITE AREA   | 700.95 SQ.FT.                                         | 65.12 SQ.M. |  |  |  |
| BALCONY AREA | 26.05 SQ.FT.                                          | 2.42 SQ.M.  |  |  |  |
| TOTAL AREA   | 727.00 SQ.FT.                                         | 67.54 SQ.M. |  |  |  |

LEVEL 01

LEVEL I5

BEDROOM 1

FLOOR PLAN 1. All dimensions are in imperial and metric, and measured from finish to finish excluding construction tolerances. 2. All materials, dimensions, and drawings are approximate only. 3. Information is subject to change without notice, at developer's absolute discretion. 4. Actual area may vary from the stated area. 5. Drawings not to scale. 6. All images used are for illustrative purposes only and do not represent the actual size, features, specifications, fittings, and furnishings. 7. The developer reserves the right to make revisions / alterations, at it's absolute discretion, without any liability whatsoever.