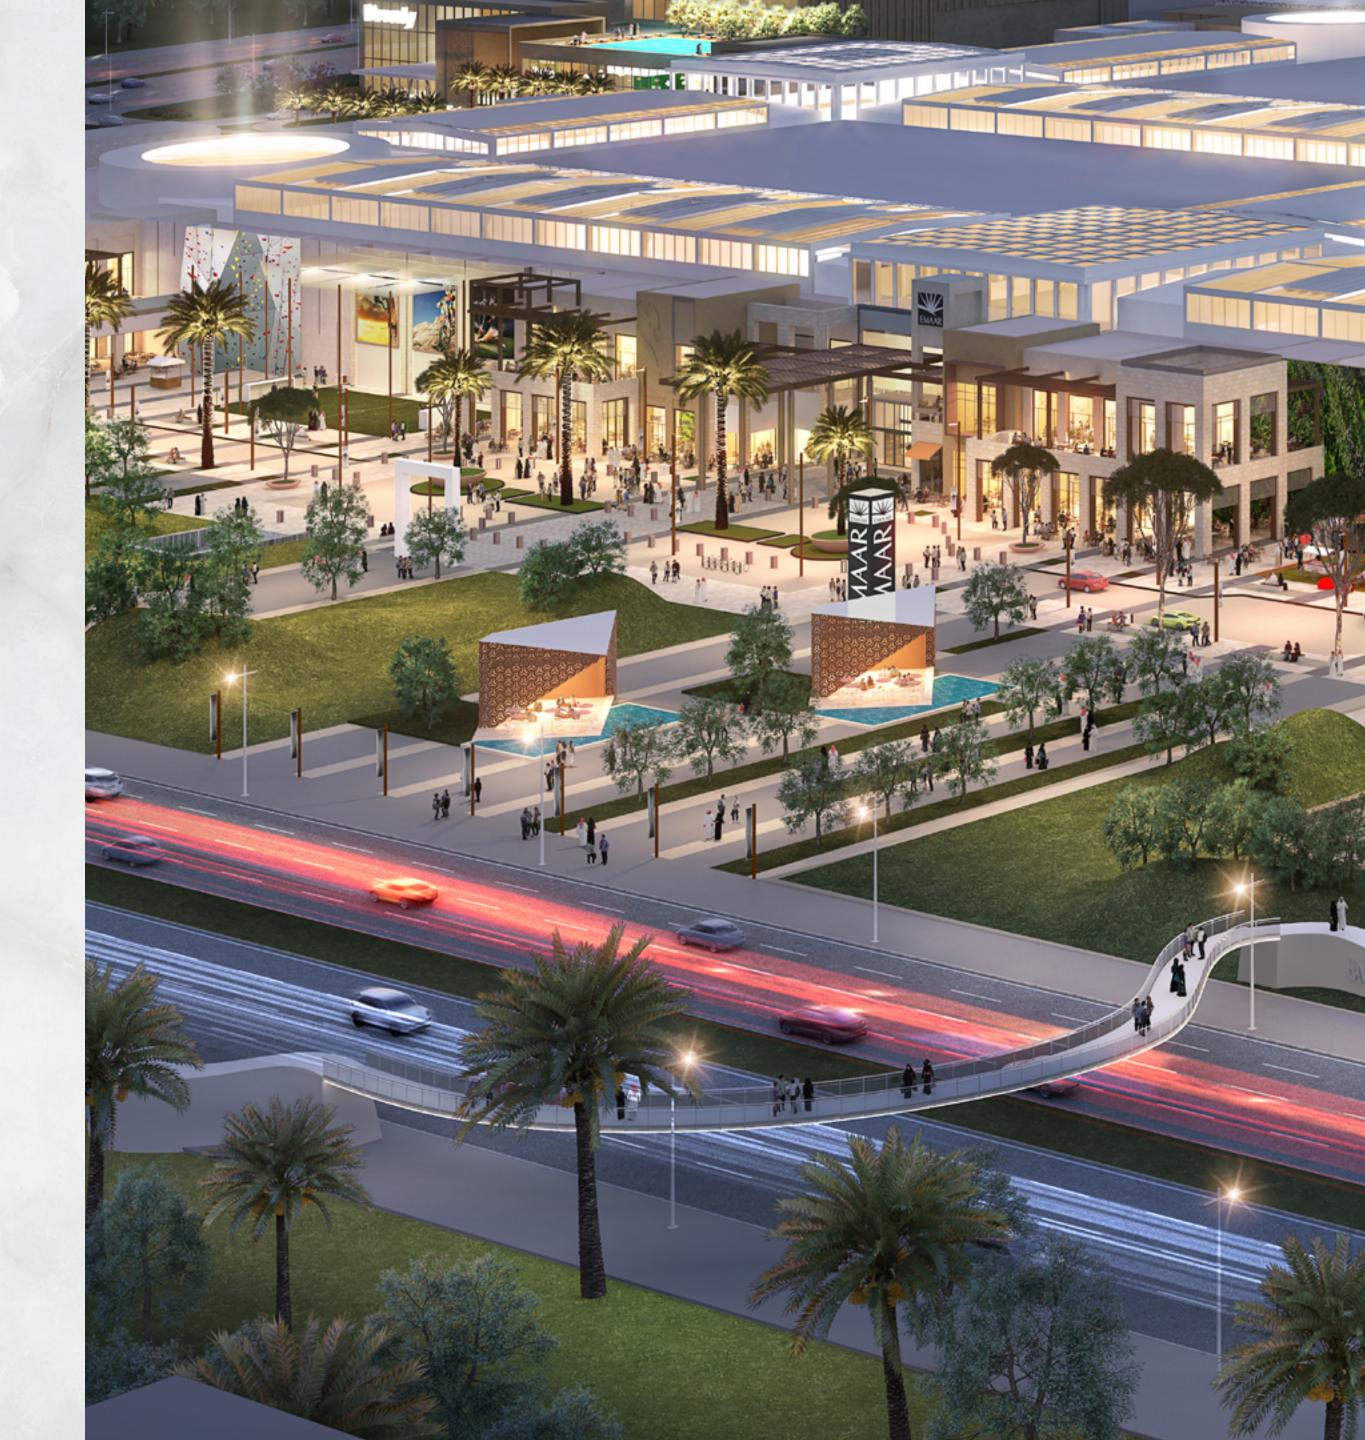

# DUBAI HILLS MALL

Enjoy 2 million square feet of retail indulgence spread out over two floors. Set to attract visitors from far and wide, Dubai Hills Mall is home to over 650 retail and F&B outlets including entertainment outlets, a Cineplex and hypermarket.

# dubai hills PARK

Stretching across 180,000 square metres – the size of 30 football fields, this verdant green space is your new haven in which to relax, unwind and explore activities that nourish the mind, body and soul.