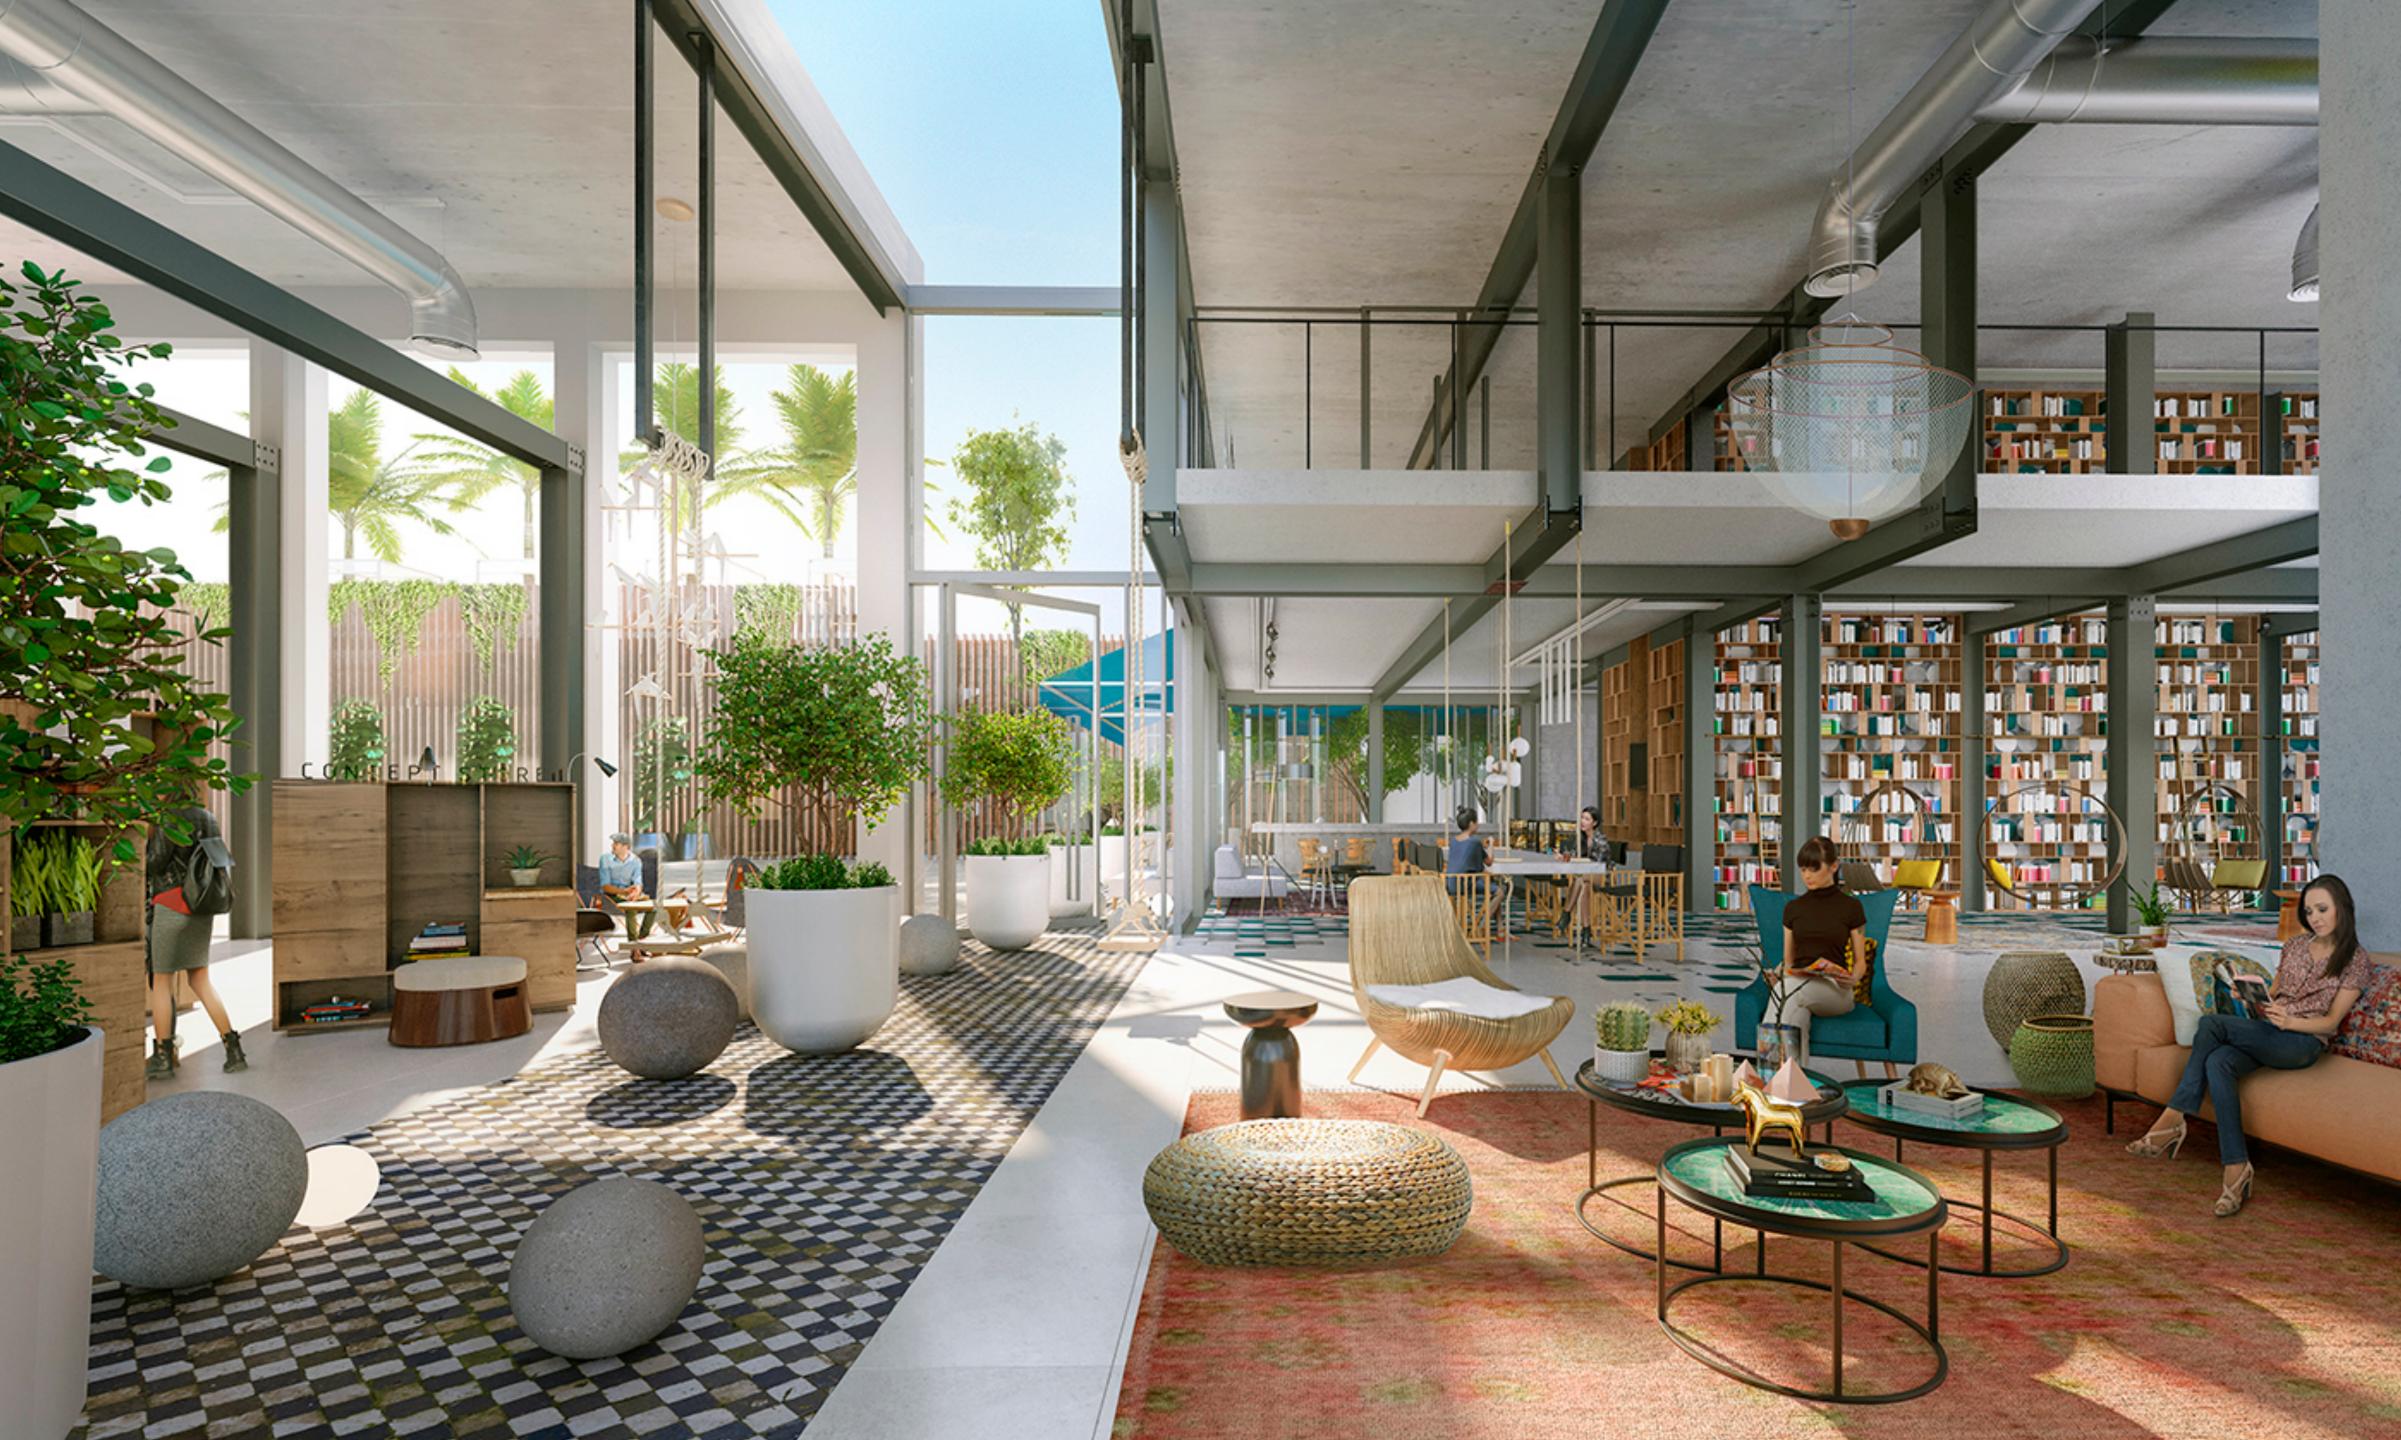

# A SENSE OF COMMUNITY

Collective 2.0 is the ideal place for those who enjoy making friends and having an active lifestyle. From the casual atmosphere of the lobby to the informal library to the buzzing open plan area, you can hang out, lounge, read, meditate, work, drink coffee and make new friends. Rent a bike or sportswear from the lobby, then head over to the happening Dubai Hills Park.

# SPACES TO SPREAD YOUR WINGS

Start your day with an energising workout at one of the fullyequipped gyms. Head to the library to get some work done, then unwind at the game area, cinema room or the outdoor lounge. Take a refreshing dip in the pool, then head down to the collaborative space to catch up with your neighbours and friends.