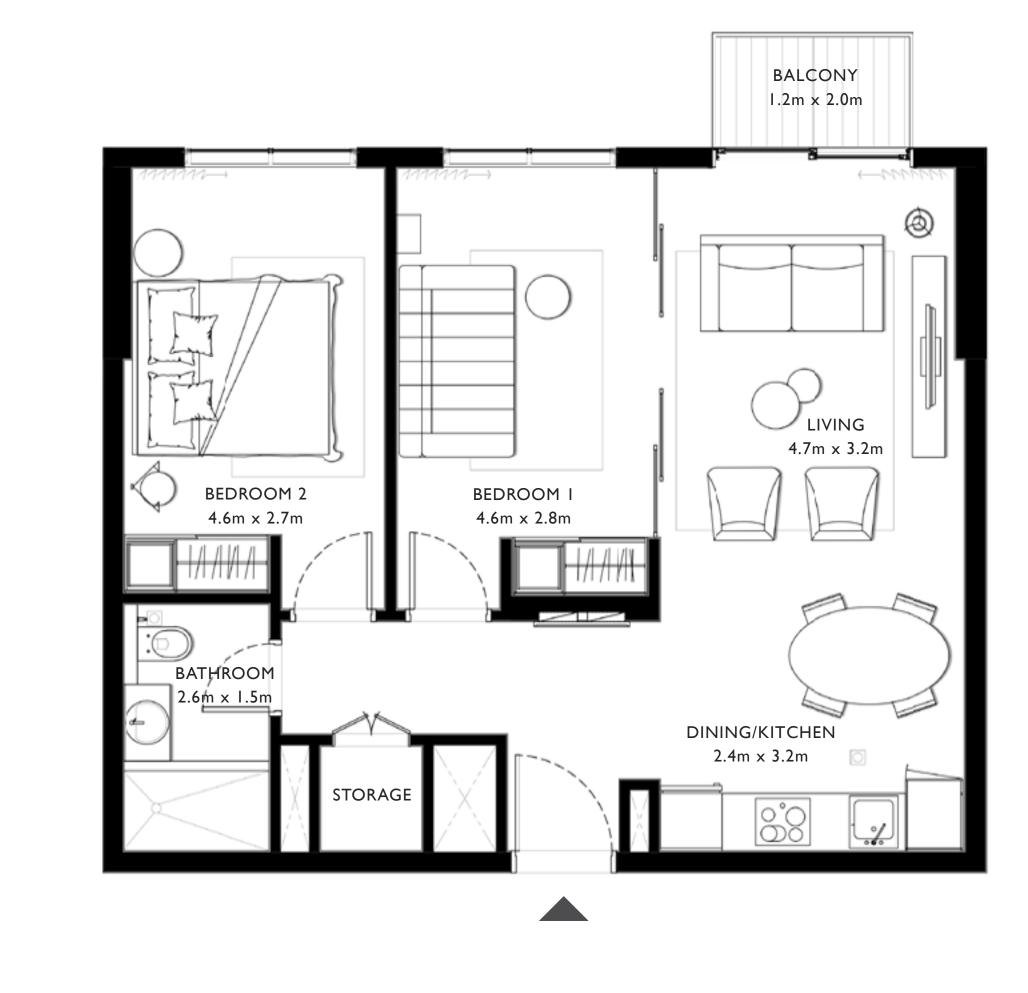

#### UNIT 07 & 08 | LEVEL 01, 02-10, 11, 12-16

| <br>SUITE AREA   | 449.39 SQ.FT.                              | 41.75 SQ.M. |     |
|------------------|--------------------------------------------|-------------|-----|
| BALCONY AREA     | 26.37 SQ.FT.                               | 2.45 SQ.M.  |     |
| <br>TOTAL AREA   | 475.76 SQ.FT.                              | 44.20 SQ.M. |     |
| UNIT 09          | LEVEL 01, 02-10, 1                         | ,  2- 6     |     |
| SUITE AREA       | 455.42 SQ.FT.                              | 42.31 SQ.M. |     |
| BALCONY AREA     | 26.37 SQ.FT.                               | 2.45 SQ.M.  | LEV |
| TOTAL AREA       | 481.79 SQ.FT.                              | 44.76 SQ.M. |     |
| UNIT 04          | LEVEL 01, 02-10, 1                         | ,  2- 6     |     |
| SUITE AREA       | 458.97 SQ.FT.                              | 42.64 SQ.M. |     |
| BALCONY AREA     | 26.05 SQ.FT.                               | 2.42 SQ.M.  |     |
| TOTAL AREA       | 485.02 SQ.FT.                              | 45.06 SQ.M. |     |
| ι                | JNIT 15   LEVEL 01                         |             |     |
| ١U               | NIT 16   LEVEL 02-10                       | 0           |     |
| <br>SUITE AREA   | 449.93 SQ.FT.                              | 41.80 SQ.M. | LEV |
| <br>BALCONY AREA | 26.05 SQ.FT.                               | 2.42 SQ.M.  |     |
| TOTAL AREA       | 475.98 SQ.FT.                              | 44.22 SQ.M. |     |
|                  | JNIT 16   LEVEL 01<br>NIT 17   LEVEL 02-10 | 0           |     |
| SUITE AREA       | 455.74 SQ.FT.                              | 42.34 SQ.M. |     |
| <br>BALCONY AREA | 26.05 SQ.FT.                               | 2.42 SQ.M.  |     |
| <br>TOTAL AREA   | 481.79 SQ.FT.                              | 44.76 SQ.M. |     |
|                  |                                            |             |     |

UNIT II, I2 | LEVEL OI UNIT 11, 12, 13 | LEVEL 02-10

FLOOR PLAN 1. All dimensions are in imperial and metric, and measured from finish to finish excluding construction tolerances. 2. All materials, dimensions, and drawings are approximate only. 3. Information is subject to change without notice, at developer's absolute discretion. 4. Actual area may vary from the stated area. 5. Drawings not to scale. 6. All images used are for illustrative purposes only and do not represent the actual size, features, specifications, fittings, and furnishings. 7. The developer reserves the right to make revisions / alterations, at it's absolute discretion, without any liability whatsoever.