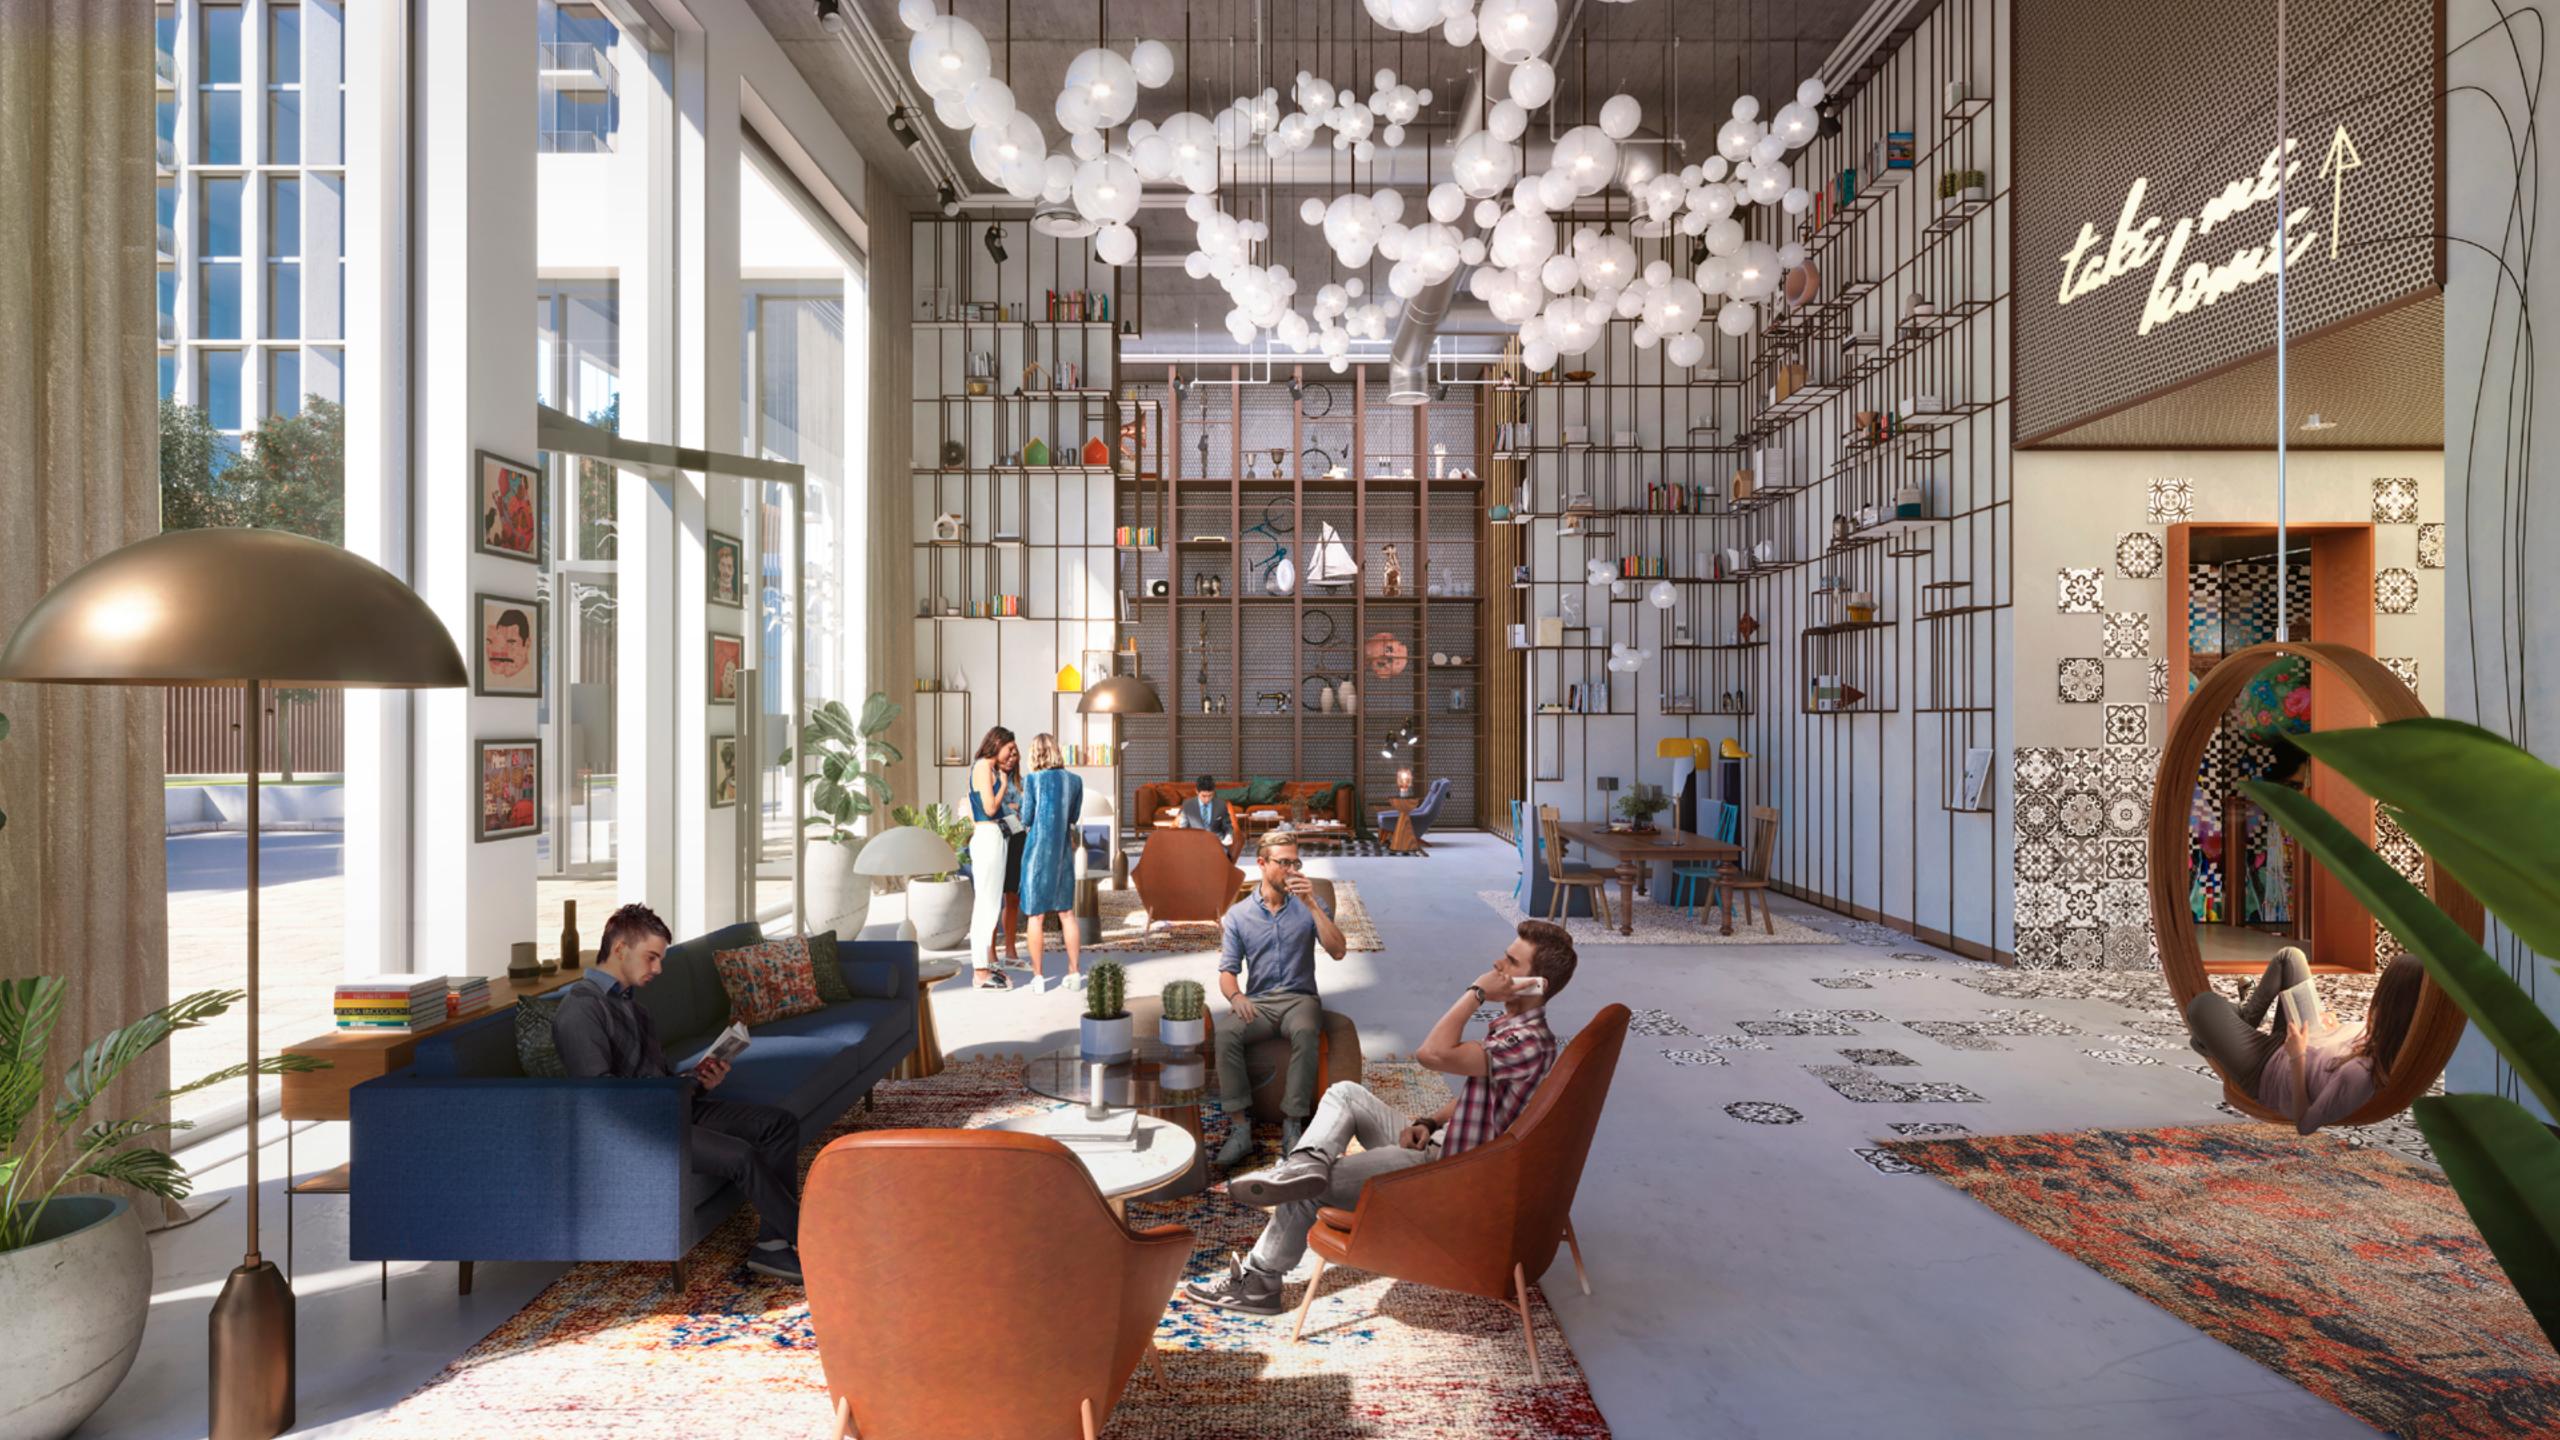

# CASUAL CONCIERGE SERVICE

Reception desks are a thing of the past. Collective 2.0's reception area is designed to make you feel like you've arrived home, while the friendly Concierge is there to make both you and your guests welcome and at ease.

# TRENDY COOL INTERIORS

Come home to a unique and inspiring setting. Collective 2.0's apartments buck the mainstream interior design trends by embracing cosy industrial chic. With partitions that allow your bedroom to spill onto the living room, enjoy plenty of space for friends, fun and laughter. Step onto your balcony and lap up the views of the Downtown Dubai skyline.