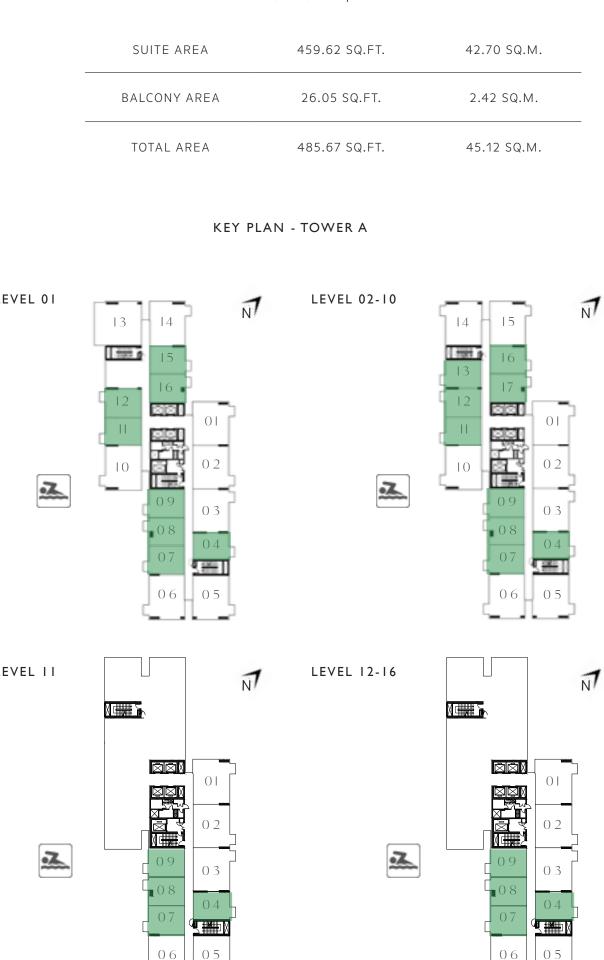

#### UNIT 07 & 08 | LEVEL 01, 02-10, 11, 12-16

| <br>SUITE AREA   | 449.39 SQ.FT.                              | 41.75 SQ.M. |     |
|------------------|--------------------------------------------|-------------|-----|
| BALCONY AREA     | 26.37 SQ.FT.                               | 2.45 SQ.M.  |     |
| <br>TOTAL AREA   | 475.76 SQ.FT.                              | 44.20 SQ.M. |     |
| UNIT 09          | LEVEL 01, 02-10, 1                         | ,  2- 6     |     |
| SUITE AREA       | 455.42 SQ.FT.                              | 42.31 SQ.M. |     |
| BALCONY AREA     | 26.37 SQ.FT.                               | 2.45 SQ.M.  | LEV |
| TOTAL AREA       | 481.79 SQ.FT.                              | 44.76 SQ.M. |     |
| UNIT 04          | LEVEL 01, 02-10, 1                         | ,  2- 6     |     |
| SUITE AREA       | 458.97 SQ.FT.                              | 42.64 SQ.M. |     |
| BALCONY AREA     | 26.05 SQ.FT.                               | 2.42 SQ.M.  |     |
| TOTAL AREA       | 485.02 SQ.FT.                              | 45.06 SQ.M. |     |
| ι                | JNIT 15   LEVEL 01                         |             |     |
| ١U               | NIT 16   LEVEL 02-10                       | 0           |     |
| <br>SUITE AREA   | 449.93 SQ.FT.                              | 41.80 SQ.M. | LEV |
| <br>BALCONY AREA | 26.05 SQ.FT.                               | 2.42 SQ.M.  |     |
| TOTAL AREA       | 475.98 SQ.FT.                              | 44.22 SQ.M. |     |
|                  | JNIT 16   LEVEL 01<br>NIT 17   LEVEL 02-10 | 0           |     |
| SUITE AREA       | 455.74 SQ.FT.                              | 42.34 SQ.M. |     |
| <br>BALCONY AREA | 26.05 SQ.FT.                               | 2.42 SQ.M.  |     |
| <br>TOTAL AREA   | 481.79 SQ.FT.                              | 44.76 SQ.M. |     |
|                  |                                            |             |     |

KEY PLAN - TOWER A

N

\_ 13

100

881

09

08

07