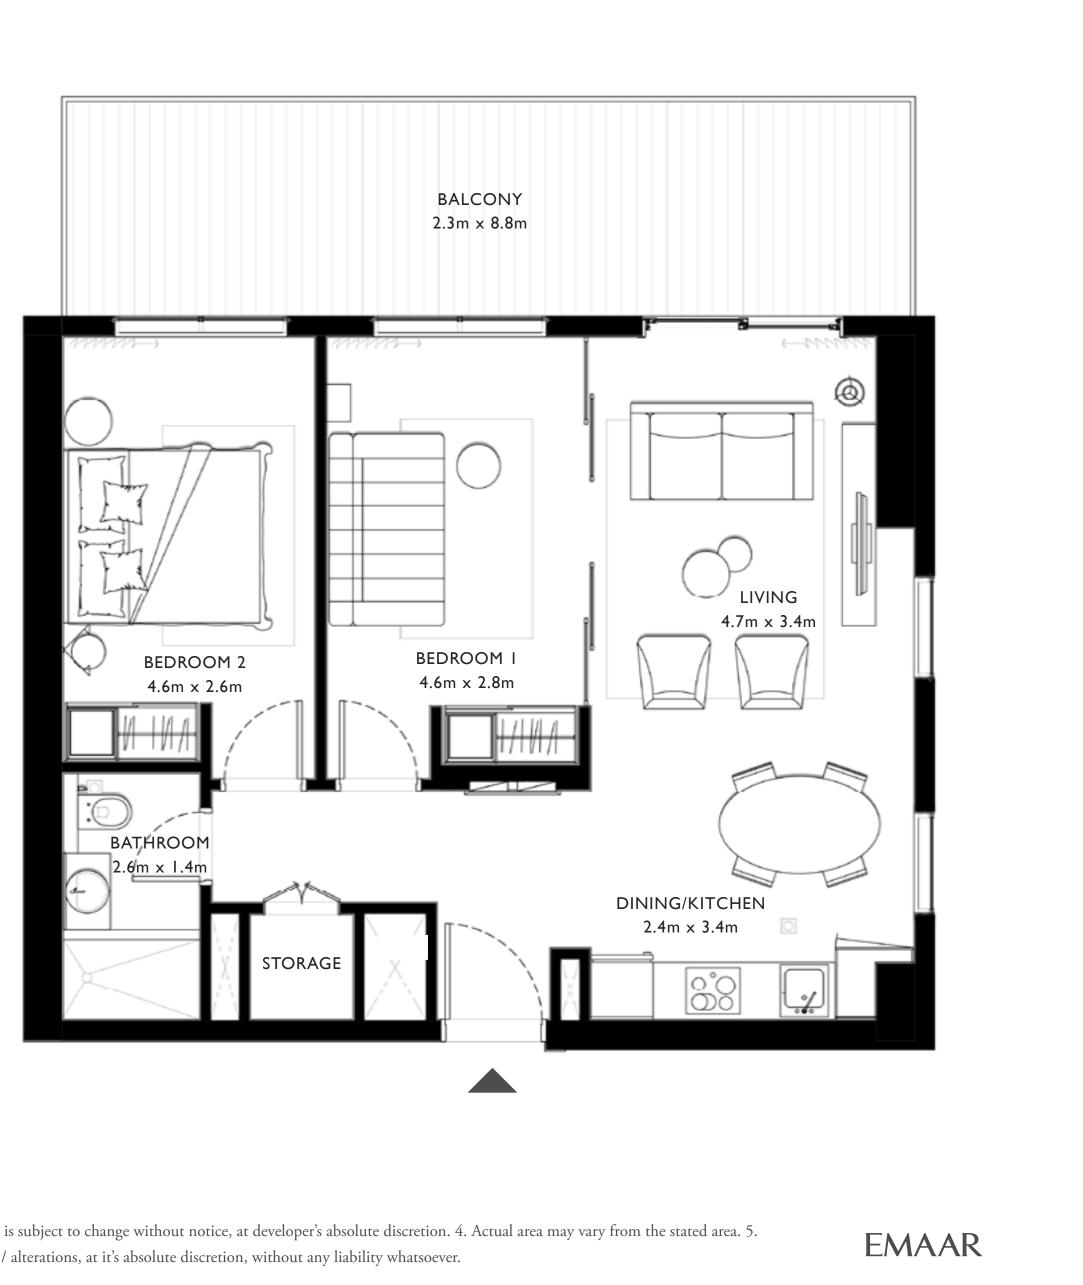

#### UNIT I3 | LEVEL OI

| SUITE AREA   | 449.93 SQ.FT.      | 41.80 SQ.M. |
|--------------|--------------------|-------------|
| BALCONY AREA | 60.17 SQ.FT.       | 5.59 SQ.M.  |
| TOTAL AREA   | 510.10 SQ.FT.      | 47.39 SQ.M. |
| l            | JNIT 14   LEVEL 01 |             |
| SUITE AREA   | 455.74 SQ.FT.      | 42.34 SQ.M. |
| BALCONY AREA | 66.41 SQ.FT.       | 6.17 SQ.M.  |
| TOTAL AREA   | 522.15 SQ.FT.      | 48.51 SQ.M. |

LEVEL 01

LEVEL I5

BEDROOM 1

FLOOR PLAN 1. All dimensions are in imperial and metric, and measured from finish to finish excluding construction tolerances. 2. All materials, dimensions, and drawings are approximate only. 3. Information is subject to change without notice, at developer's absolute discretion. 4. Actual area may vary from the stated area. 5. Drawings not to scale. 6. All images used are for illustrative purposes only and do not represent the actual size, features, specifications, fittings, and furnishings. 7. The developer reserves the right to make revisions / alterations, at it's absolute discretion, without any liability whatsoever.

BALCONY

1.2m x 2.0m

LIVING 4.6m x 3.4m

←un<del>n</del>

٢