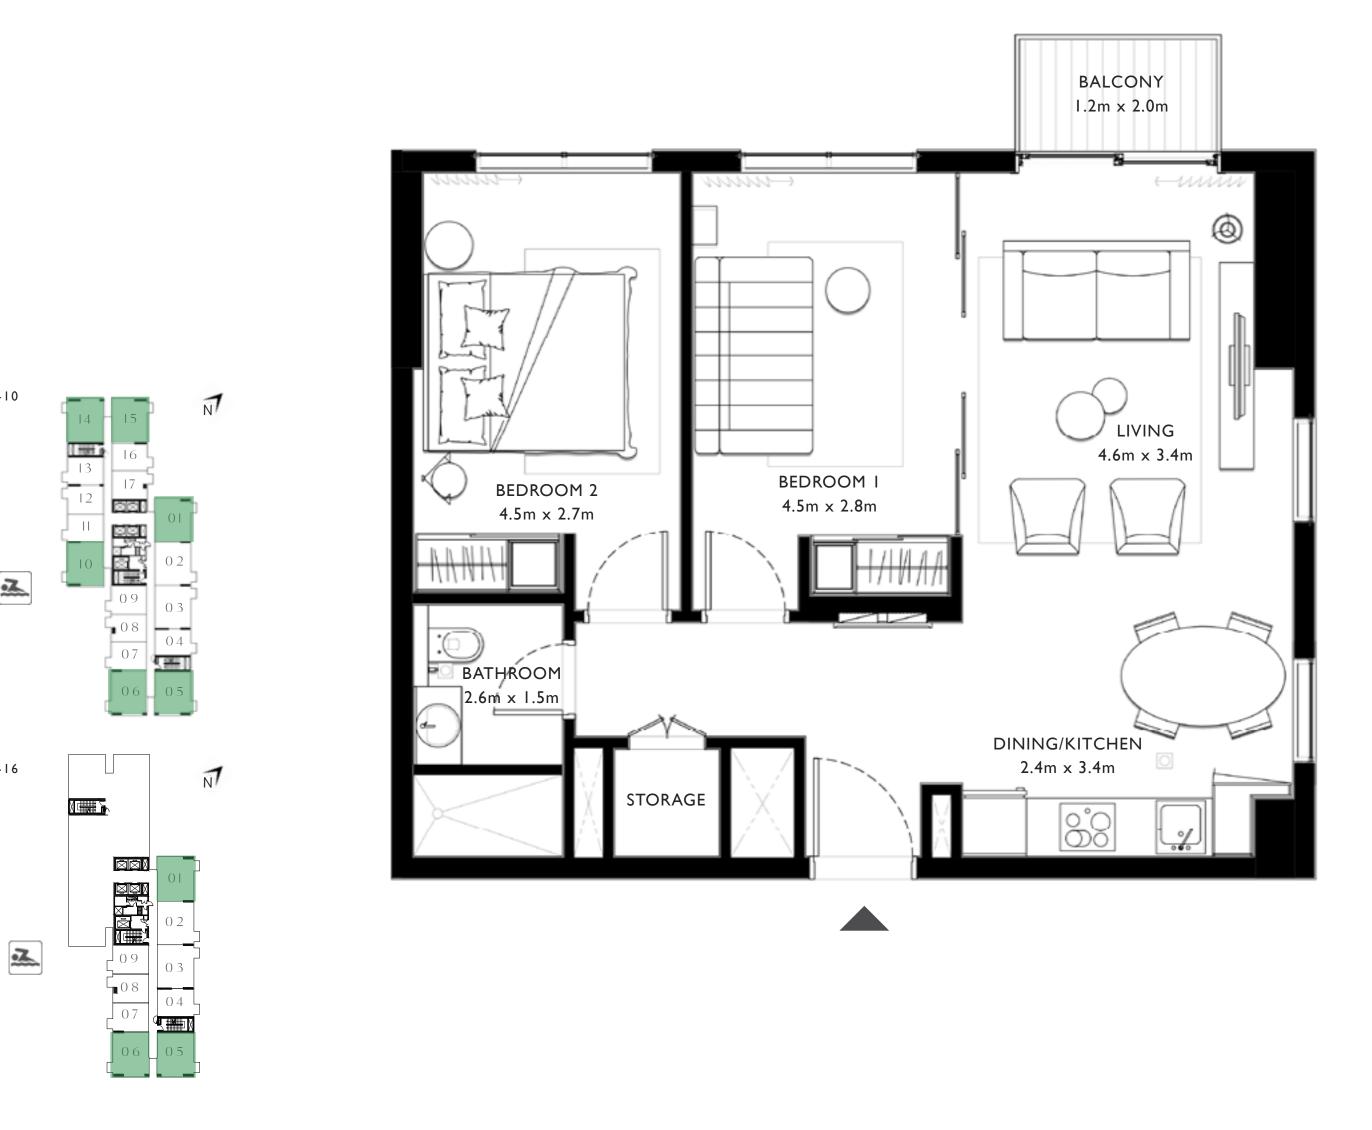

### TOWER A

### 2 BEDROOM

UNIT I3 | LEVEL OI

| SUITE AREA   | 715.48 SQ.FT. | 66.47 SQ.M. |
|--------------|---------------|-------------|
| BALCONY AREA | 223.03 SQ.FT. | 20.72 SQ.M. |
| TOTAL AREA   | 938.51 SQ.FT. | 87.19 SQ.M. |

KEY PLAN - TOWER A

FLOOR PLAN 1. All dimensions are in imperial and metric, and measured from finish to finish excluding construction tolerances. 2. All materials, dimensions, and drawings are approximate only. 3. Information is subject to change without notice, at developer's absolute discretion. 4. Actual area may vary from the stated area. 5. Drawings not to scale. 6. All images used are for illustrative purposes only and do not represent the actual size, features, specifications, fittings, and furnishings. 7. The developer reserves the right to make revisions / alterations, at it's absolute discretion, without any liability whatsoever.