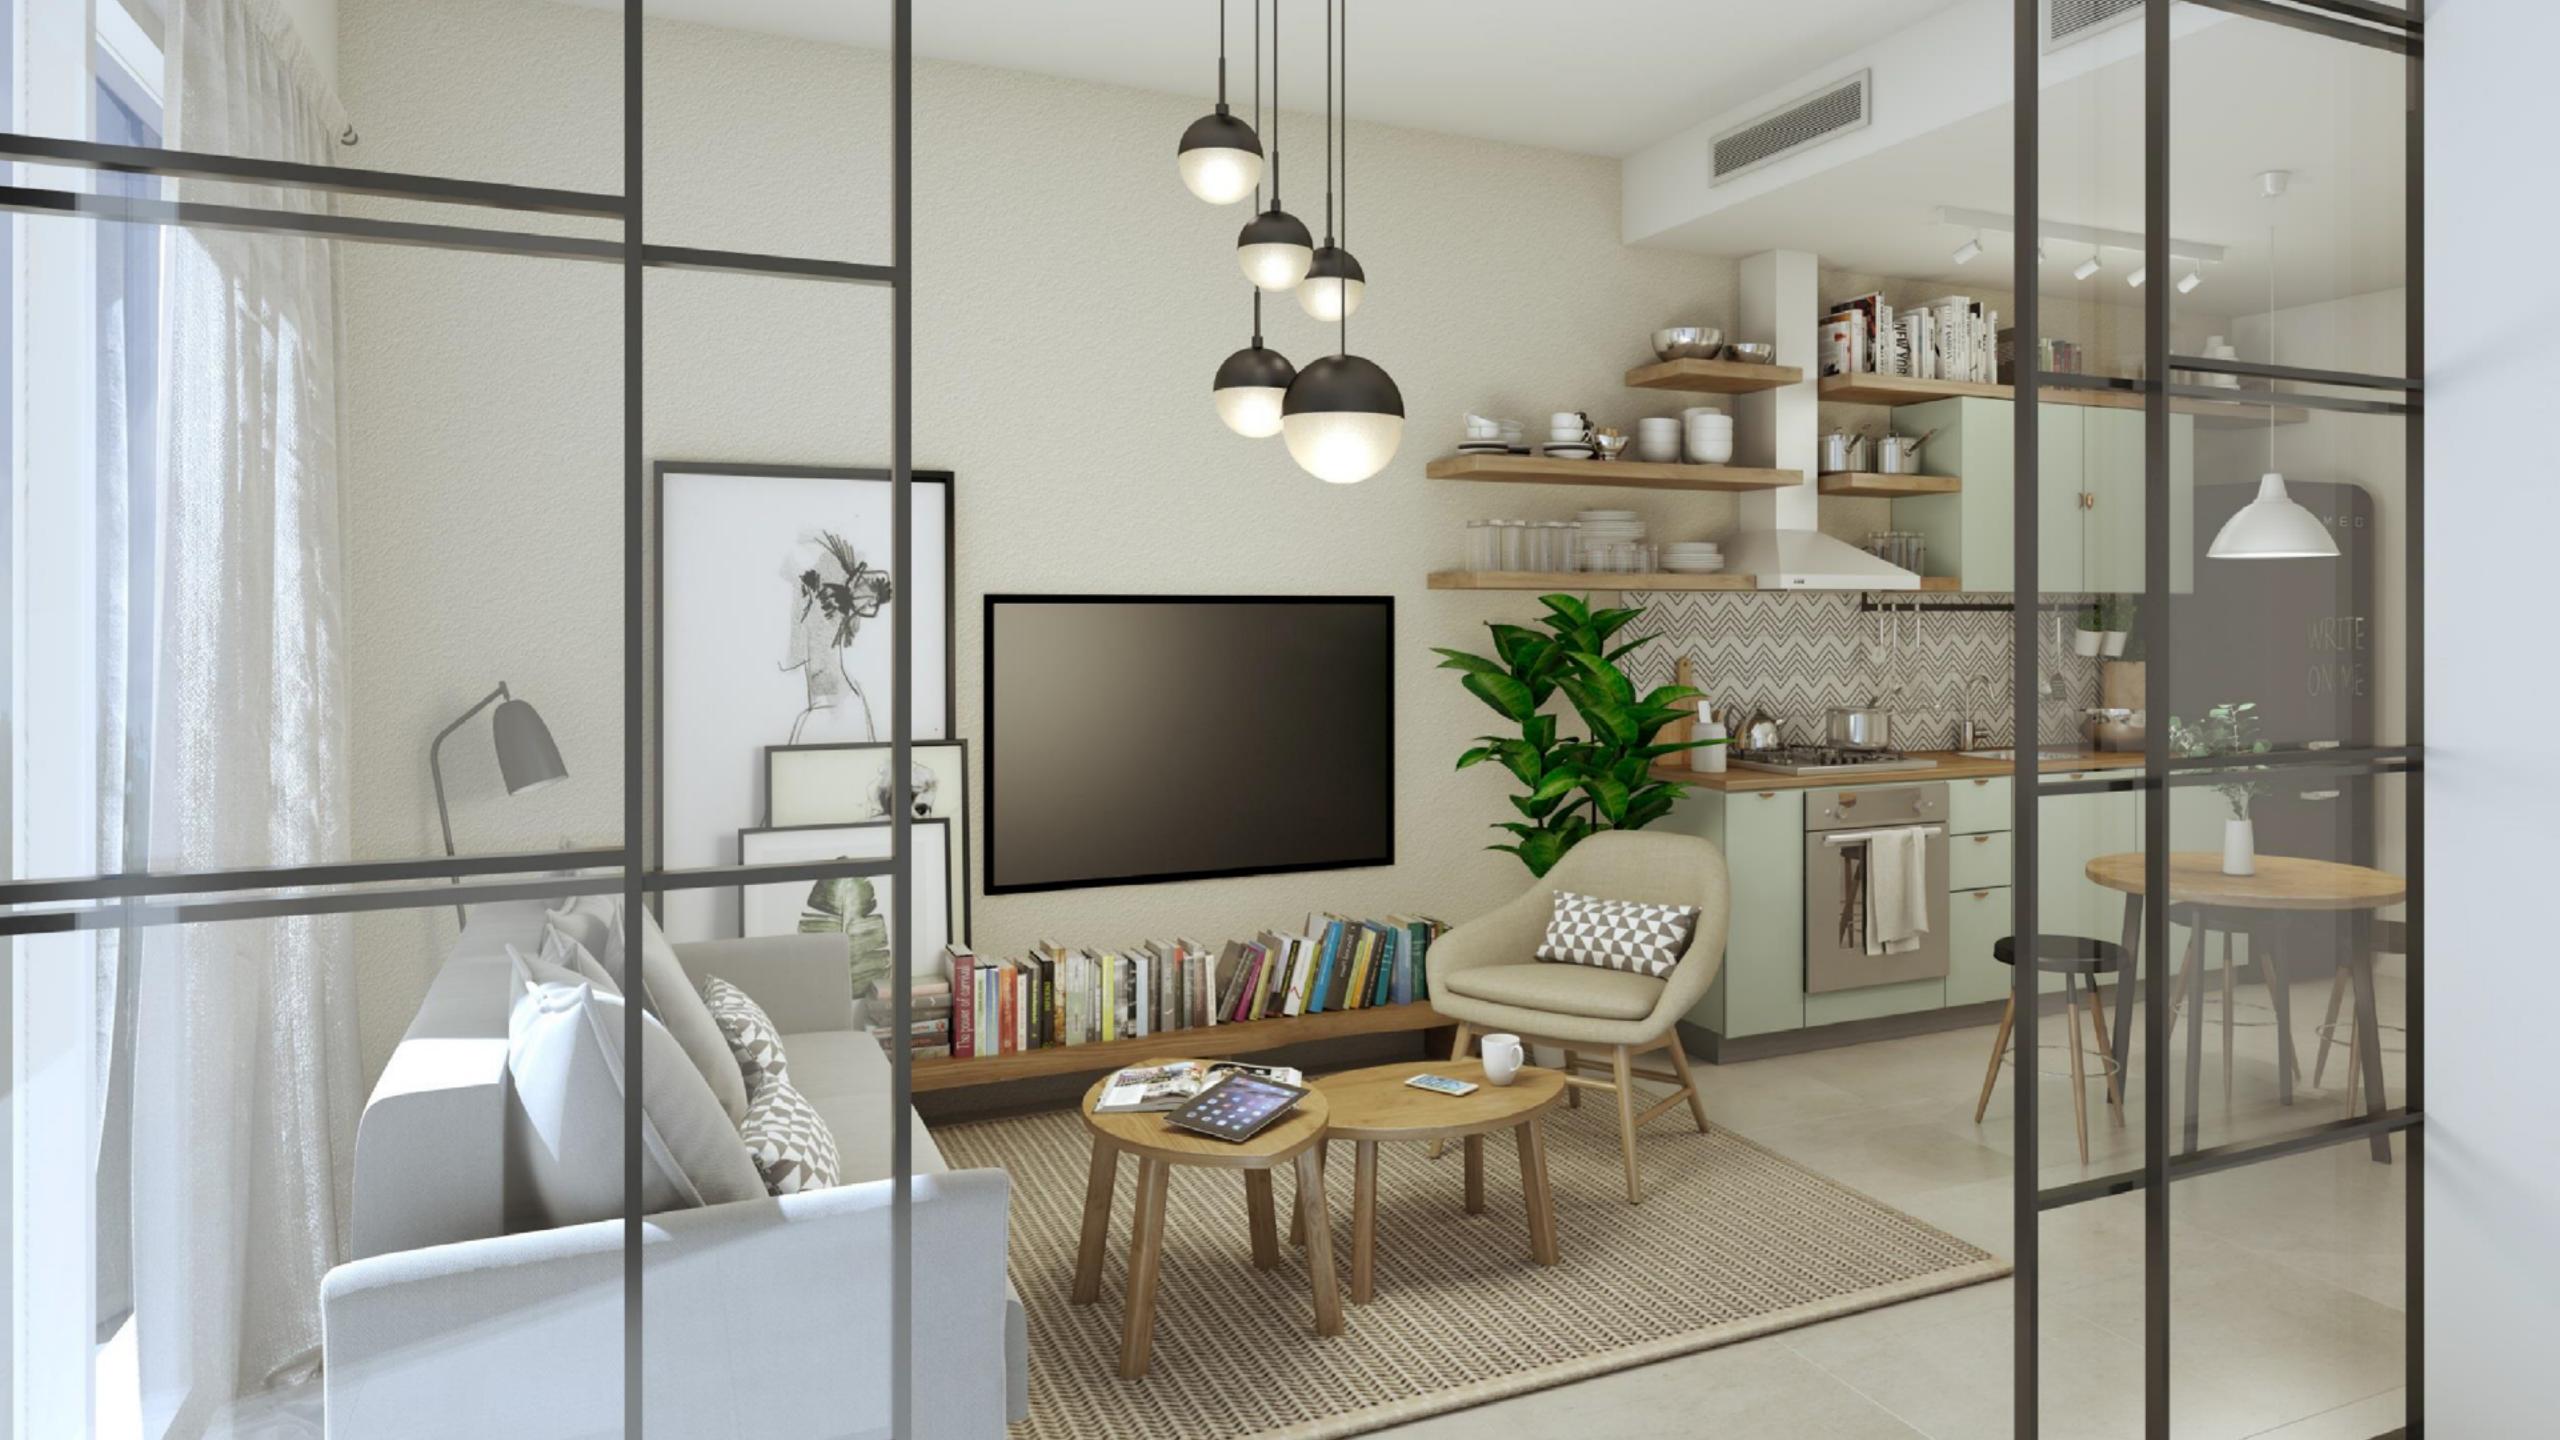

# TRENDY COOL INTERIORS

Come home to a unique and inspiring setting. Collective 2.0's apartments buck the mainstream interior design trends by embracing cosy industrial chic. With partitions that allow your bedroom to spill onto the living room, enjoy plenty of space for friends, fun and laughter. Step onto your balcony and lap up the views of the Downtown Dubai skyline.

# SPACES TO SPREAD YOUR WINGS

Start your day with an energising workout at one of the fullyequipped gyms. Head to the library to get some work done, then unwind at the game area, cinema room or the outdoor lounge. Take a refreshing dip in the pool, then head down to the collaborative space to catch up with your neighbours and friends.