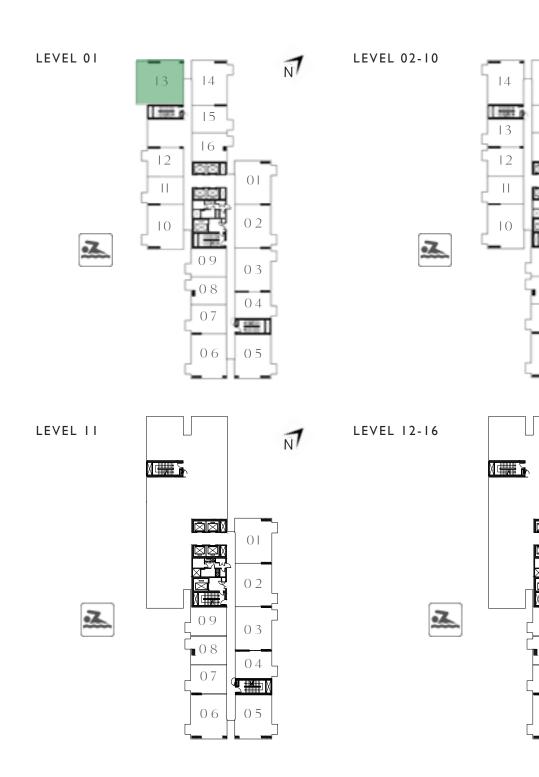

KEY PLAN - TOWER B

KEY PLAN - TOWER B

12

FLOOR PLAN 1. All dimensions are in imperial and metric, and measured from finish to finish excluding construction tolerances. 2. All materials, dimensions, and drawings are approximate only. 3. Information is subject to change without notice, at developer's absolute discretion. 4. Actual area may vary from the stated area. 5. Drawings not to scale. 6. All images used are for illustrative purposes only and do not represent the actual size, features, specifications, fittings, and furnishings. 7. The developer reserves the right to make revisions / alterations, at it's absolute discretion, without any liability whatsoever.

KEY PLAN - TOWER B

NT

741.53 SQ.FT.

68.89 SQ.M.

TOTAL AREA

| SUITE AREA   | 715.48 SQ.FT.                                         | 66.47 SQ.M. |  |  |  |
|--------------|-------------------------------------------------------|-------------|--|--|--|
| BALCONY AREA | 26.37 SQ.FT.                                          | 2.45 SQ.M.  |  |  |  |
| TOTAL AREA   | 741.85 SQ.FT.                                         | 68.92 SQ.M. |  |  |  |
|              | UNIT 07 & 11   LEVEL 01<br>UNIT 10 & 14   LEVEL 02-14 |             |  |  |  |
| SUITE AREA   | 715.80 SQ.FT.                                         | 66.50 SQ.M. |  |  |  |
| BALCONY AREA | 26.05 SQ.FT.                                          | 2.42 SQ.M.  |  |  |  |
| TOTAL AREA   | 741.85 SQ.FT.                                         | 68.92 SQ.M. |  |  |  |
| UN           | UNIT 15   LEVEL 02-14                                 |             |  |  |  |
| SUITE AREA   | 700.95 SQ.FT.                                         | 65.12 SQ.M. |  |  |  |
| BALCONY AREA | 26.05 SQ.FT.                                          | 2.42 SQ.M.  |  |  |  |
| TOTAL AREA   | 727.00 SQ.FT.                                         | 67.54 SQ.M. |  |  |  |