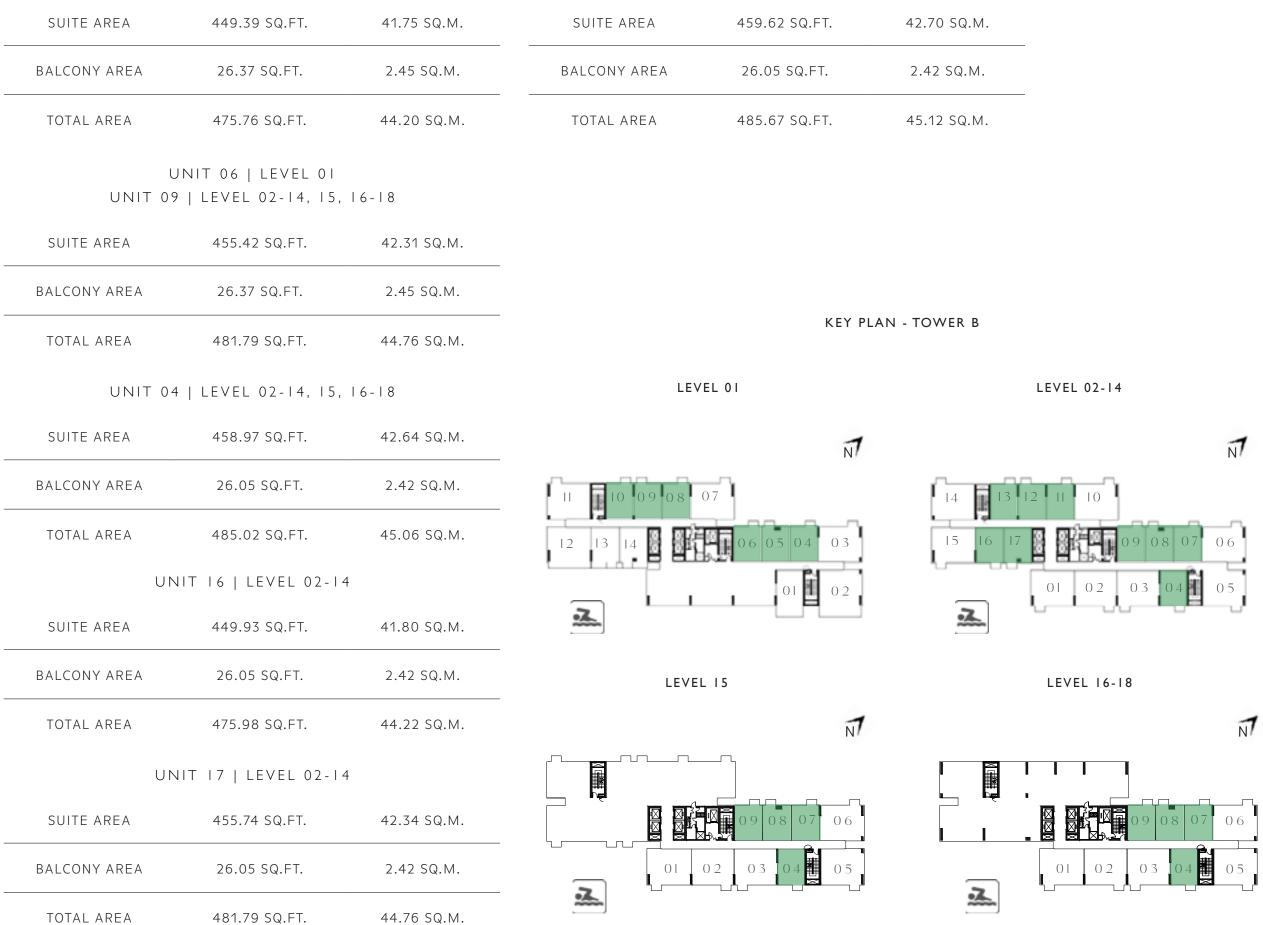

#### UNIT 04 & 05 | LEVEL 01

UNIT 07 & 08 | LEVEL 02-14, 15, 16-18

### UNIT 08, 09, 10 | LEVEL 01 UNIT 11, 12, 13 | LEVEL 02-14

FLOOR PLAN 1. All dimensions are in imperial and metric, and measured from finish to finish excluding construction tolerances. 2. All materials, dimensions, and drawings are approximate only. 3. Information is subject to change without notice, at developer's absolute discretion. 4. Actual area may vary from the stated area. 5. Drawings not to scale. 6. All images used are for illustrative purposes only and do not represent the actual size, features, specifications, fittings, and furnishings. 7. The developer reserves the right to make revisions / alterations, at it's absolute discretion, without any liability whatsoever.

KEY PLAN - TOWER B