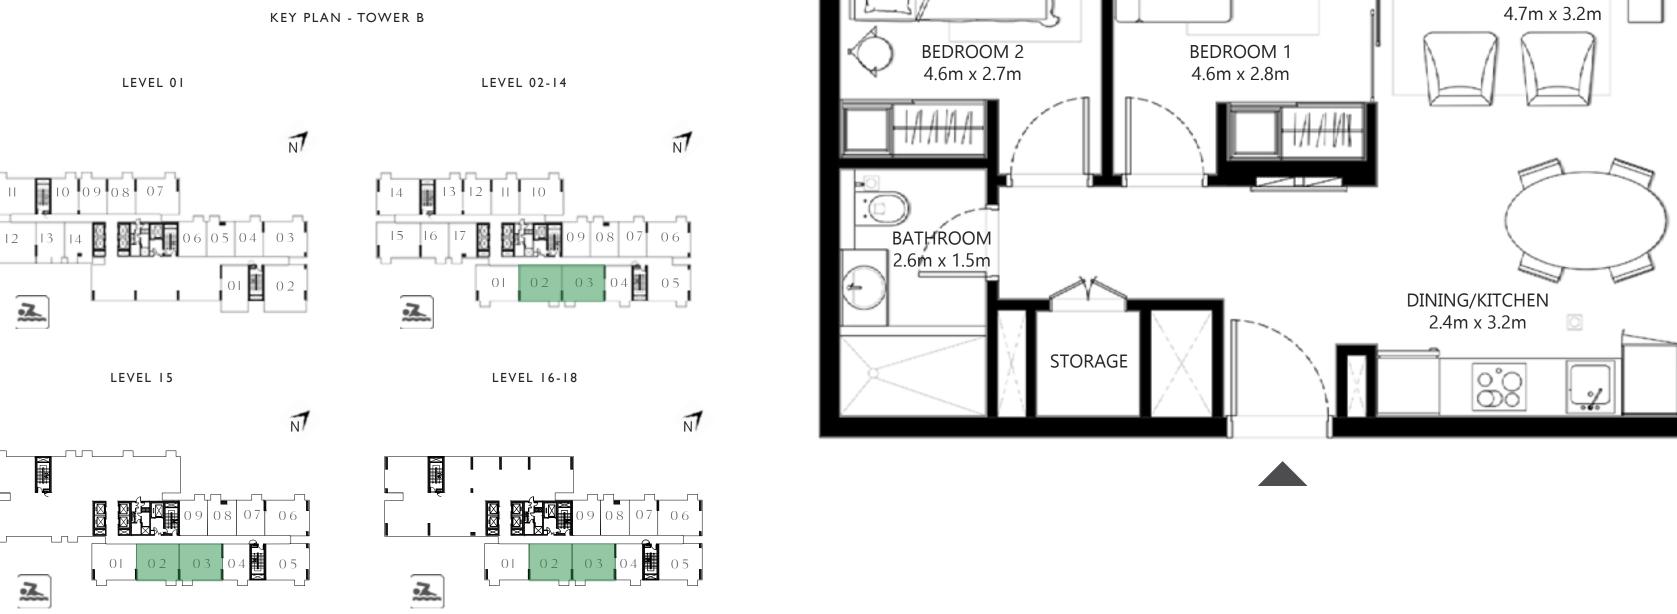

KEY PLAN - TOWER B

### UNIT 02 | LEVEL 02-14, 15, 16-18

| SUITE AREA                       | 697.29 SQ.FT. | 64.78 SQ.M. |  |  |
|----------------------------------|---------------|-------------|--|--|
| BALCONY AREA                     | 26.05 SQ.FT.  | 2.42 SQ.M.  |  |  |
| TOTAL AREA                       | 723.34 SQ.FT. | 67.20 SQ.M. |  |  |
| UNIT 03   LEVEL 02-14, 15, 16-18 |               |             |  |  |
| SUITE AREA                       | 698.79 SQ.FT. | 64.92 SQ.M. |  |  |
| BALCONY AREA                     | 26.05 SQ.FT.  | 2.42 SQ.M.  |  |  |
| TOTAL AREA                       | 724.84 SQ.FT. | 67.34 SQ.M. |  |  |

KEY PLAN - TOWER B

BALCONY

1.2m x 2.0m

LIVING

0