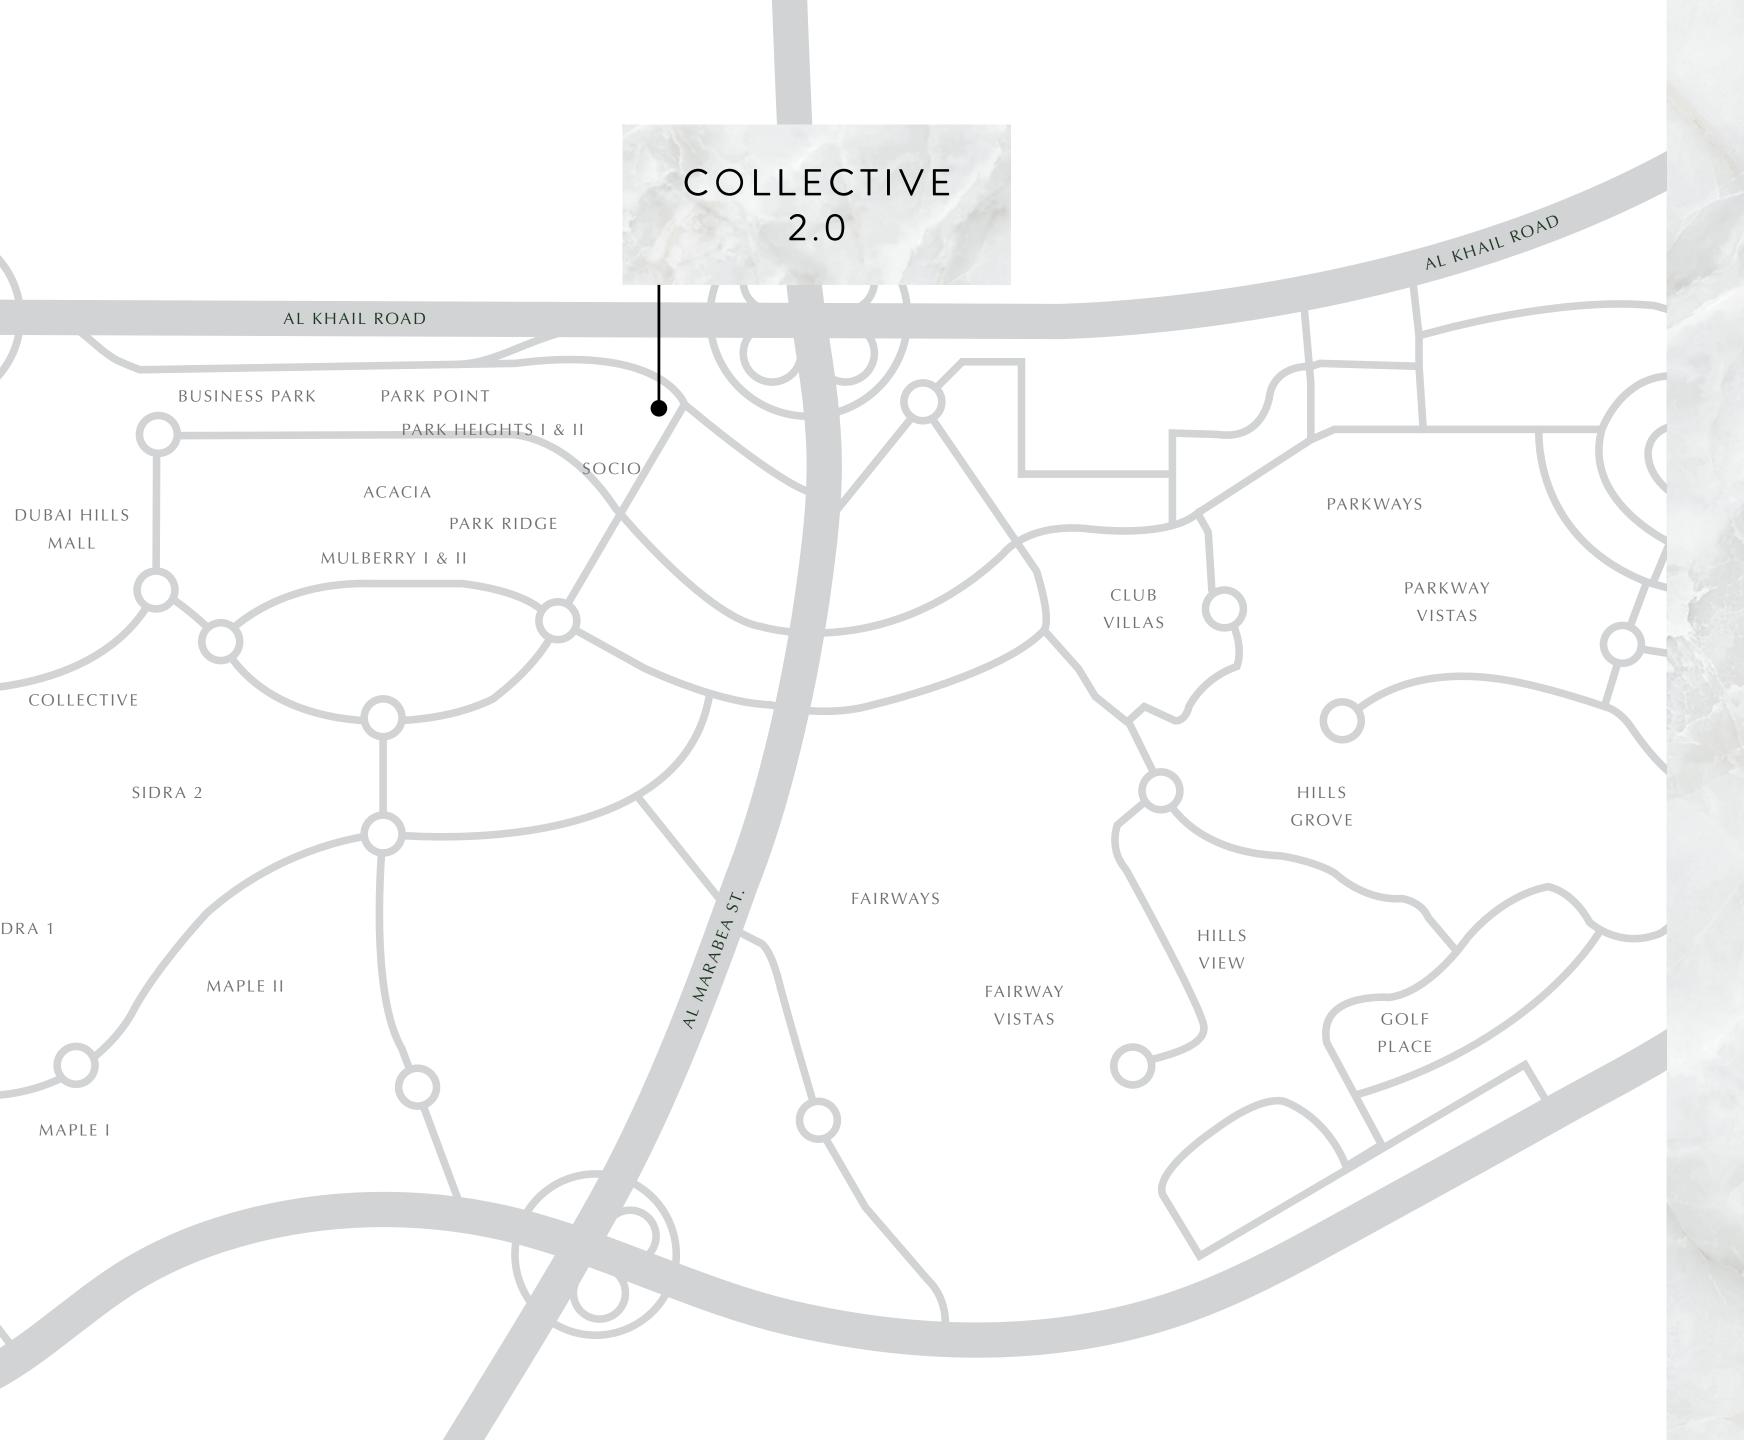

# A CENTRAL BASE

Nestled alongside Rove Hotel and Business Park, which increase the property value, Collective 2.0 has the perfect location for a chic urban lifestyle. Enjoy trendy shopping venues at Dubai Hills Boulevard, meet friends at the vibrant Dubai Hills Park, or explore over 650 shopping and dining outlets at the Dubai Hills Mall. With access to Al Khail Road and the nearby metro station, Downtown Dubai is just moments away.

# DUBAI HILLS

BOULEVARD

The Dubai Hills Boulevard runs along the length of Dubai Hills Estate linking key destinations such as the retail, parks, hospitals, schools and residential communities. Striking a perfect balance between timeless and contemporary design, the boulevard is brightly adorned with art installations, pop-up retail and lush flowering trees creating a comfortable shaded environment. A true urban oasis within the city, this is where