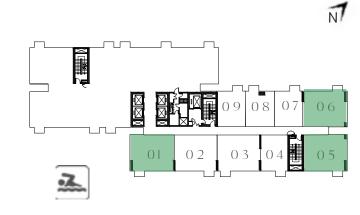

KEY PLAN - TOWER B

KEY PLAN - TOWER B

12

FLOOR PLAN 1. All dimensions are in imperial and metric, and measured from finish to finish excluding construction tolerances. 2. All materials, dimensions, and drawings are approximate only. 3. Information is subject to change without notice, at developer's absolute discretion. 4. Actual area may vary from the stated area. 5. Drawings not to scale. 6. All images used are for illustrative purposes only and do not represent the actual size, features, specifications, fittings, and furnishings. 7. The developer reserves the right to make revisions / alterations, at it's absolute discretion, without any liability whatsoever.

KEY PLAN - TOWER B

NT

741.53 SQ.FT.

68.89 SQ.M.

TOTAL AREA

| SUITE AREA   | 715.48 SQ.FT.                                         | 66.47 SQ.M. |  |  |  |
|--------------|-------------------------------------------------------|-------------|--|--|--|
| BALCONY AREA | 26.37 SQ.FT.                                          | 2.45 SQ.M.  |  |  |  |
| TOTAL AREA   | 741.85 SQ.FT.                                         | 68.92 SQ.M. |  |  |  |
|              | UNIT 07 & 11   LEVEL 01<br>UNIT 10 & 14   LEVEL 02-14 |             |  |  |  |
| SUITE AREA   | 715.80 SQ.FT.                                         | 66.50 SQ.M. |  |  |  |
| BALCONY AREA | 26.05 SQ.FT.                                          | 2.42 SQ.M.  |  |  |  |
| TOTAL AREA   | 741.85 SQ.FT.                                         | 68.92 SQ.M. |  |  |  |
| UN           | UNIT 15   LEVEL 02-14                                 |             |  |  |  |
| SUITE AREA   | 700.95 SQ.FT.                                         | 65.12 SQ.M. |  |  |  |
| BALCONY AREA | 26.05 SQ.FT.                                          | 2.42 SQ.M.  |  |  |  |
| TOTAL AREA   | 727.00 SQ.FT.                                         | 67.54 SQ.M. |  |  |  |

KEY PLAN - TOWER B

FLOOR PLAN 1. All dimensions are in imperial and metric, and measured from finish to finish excluding construction tolerances. 2. All materials, dimensions, and drawings are approximate only. 3. Information is subject to change without notice, at developer's absolute discretion. 4. Actual area may vary from the stated area. 5. Drawings not to scale. 6. All images used are for illustrative purposes only and do not represent the actual size, features, specifications, fittings, and furnishings. 7. The developer reserves the right to make revisions / alterations, at it's absolute discretion, without any liability whatsoever.