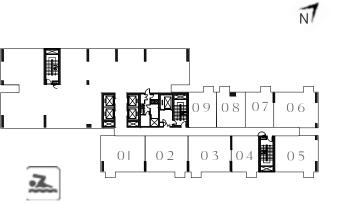

KEY PLAN - TOWER A

N

\_ 13

100

881

09

08

07

09

08

0.7

03

04

03

04

9.EET