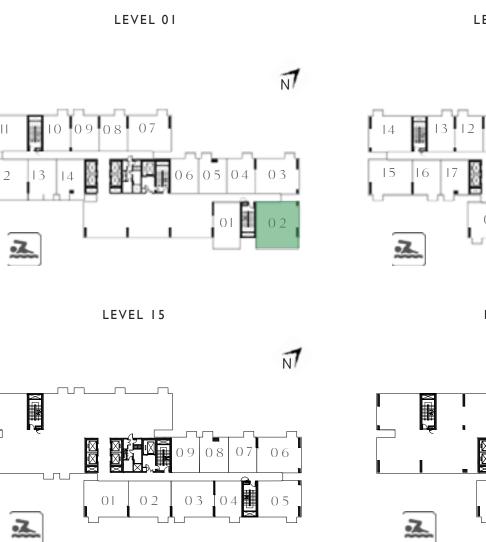

KEY PLAN - TOWER B

KEY PLAN - TOWER B

12

FLOOR PLAN 1. All dimensions are in imperial and metric, and measured from finish to finish excluding construction tolerances. 2. All materials, dimensions, and drawings are approximate only. 3. Information is subject to change without notice, at developer's absolute discretion. 4. Actual area may vary from the stated area. 5. Drawings not to scale. 6. All images used are for illustrative purposes only and do not represent the actual size, features, specifications, fittings, and furnishings. 7. The developer reserves the right to make revisions / alterations, at it's absolute discretion, without any liability whatsoever.

KEY PLAN - TOWER B

NT

741.53 SQ.FT.

68.89 SQ.M.

TOTAL AREA

| SUITE AREA   | 715.48 SQ.FT.                                         | 66.47 SQ.M. |  |  |  |
|--------------|-------------------------------------------------------|-------------|--|--|--|
| BALCONY AREA | 26.37 SQ.FT.                                          | 2.45 SQ.M.  |  |  |  |
| TOTAL AREA   | 741.85 SQ.FT.                                         | 68.92 SQ.M. |  |  |  |
|              | UNIT 07 & 11   LEVEL 01<br>UNIT 10 & 14   LEVEL 02-14 |             |  |  |  |
| SUITE AREA   | 715.80 SQ.FT.                                         | 66.50 SQ.M. |  |  |  |
| BALCONY AREA | 26.05 SQ.FT.                                          | 2.42 SQ.M.  |  |  |  |
| TOTAL AREA   | 741.85 SQ.FT.                                         | 68.92 SQ.M. |  |  |  |
| UN           | UNIT 15   LEVEL 02-14                                 |             |  |  |  |
| SUITE AREA   | 700.95 SQ.FT.                                         | 65.12 SQ.M. |  |  |  |
| BALCONY AREA | 26.05 SQ.FT.                                          | 2.42 SQ.M.  |  |  |  |
| TOTAL AREA   | 727.00 SQ.FT.                                         | 67.54 SQ.M. |  |  |  |

LEVEL 01

LEVEL I5

BEDROOM 1

FLOOR PLAN 1. All dimensions are in imperial and metric, and measured from finish to finish excluding construction tolerances. 2. All materials, dimensions, and drawings are approximate only. 3. Information is subject to change without notice, at developer's absolute discretion. 4. Actual area may vary from the stated area. 5. Drawings not to scale. 6. All images used are for illustrative purposes only and do not represent the actual size, features, specifications, fittings, and furnishings. 7. The developer reserves the right to make revisions / alterations, at it's absolute discretion, without any liability whatsoever.