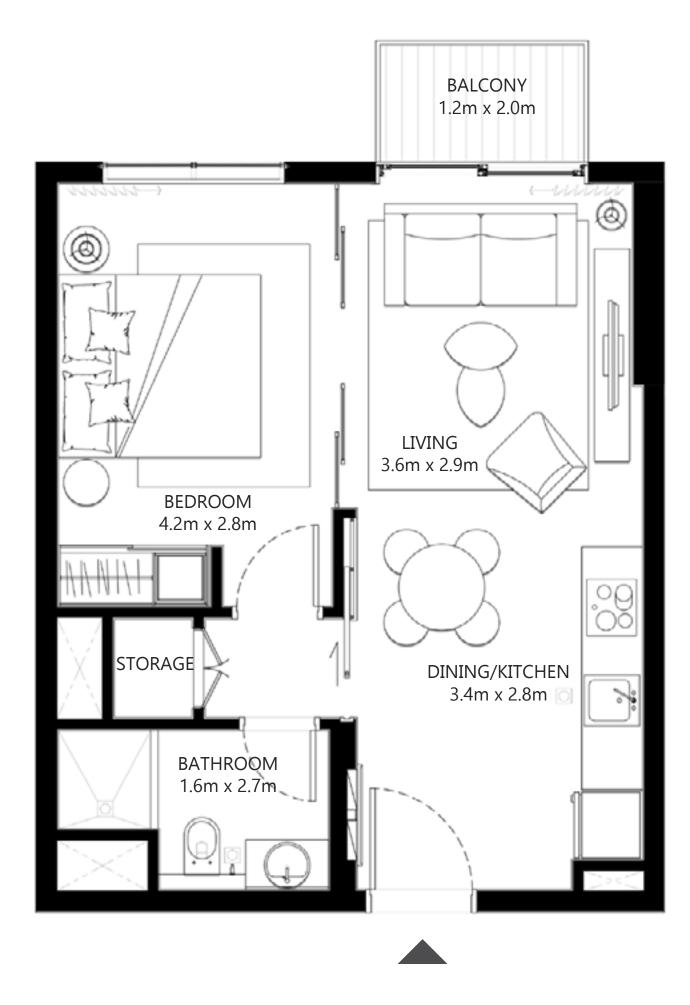

#### UNIT 07 & 08 | LEVEL 01, 02-10, 11, 12-16

| <br>SUITE AREA   | 449.39 SQ.FT.                              | 41.75 SQ.M. |     |
|------------------|--------------------------------------------|-------------|-----|
| BALCONY AREA     | 26.37 SQ.FT.                               | 2.45 SQ.M.  |     |
| <br>TOTAL AREA   | 475.76 SQ.FT.                              | 44.20 SQ.M. |     |
| UNIT 09          | LEVEL 01, 02-10, 1                         | ,  2- 6     |     |
| SUITE AREA       | 455.42 SQ.FT.                              | 42.31 SQ.M. |     |
| BALCONY AREA     | 26.37 SQ.FT.                               | 2.45 SQ.M.  | LEV |
| TOTAL AREA       | 481.79 SQ.FT.                              | 44.76 SQ.M. |     |
| UNIT 04          | LEVEL 01, 02-10, 1                         | ,  2- 6     |     |
| SUITE AREA       | 458.97 SQ.FT.                              | 42.64 SQ.M. |     |
| BALCONY AREA     | 26.05 SQ.FT.                               | 2.42 SQ.M.  |     |
| TOTAL AREA       | 485.02 SQ.FT.                              | 45.06 SQ.M. |     |
| ι                | JNIT 15   LEVEL 01                         |             |     |
| ١U               | NIT 16   LEVEL 02-10                       | 0           |     |
| <br>SUITE AREA   | 449.93 SQ.FT.                              | 41.80 SQ.M. | LEV |
| <br>BALCONY AREA | 26.05 SQ.FT.                               | 2.42 SQ.M.  |     |
| TOTAL AREA       | 475.98 SQ.FT.                              | 44.22 SQ.M. |     |
|                  | JNIT 16   LEVEL 01<br>NIT 17   LEVEL 02-10 | 0           |     |
| SUITE AREA       | 455.74 SQ.FT.                              | 42.34 SQ.M. |     |
| <br>BALCONY AREA | 26.05 SQ.FT.                               | 2.42 SQ.M.  |     |
| <br>TOTAL AREA   | 481.79 SQ.FT.                              | 44.76 SQ.M. |     |
|                  |                                            |             |     |

UNIT II, I2 | LEVEL OI UNIT 11, 12, 13 | LEVEL 02-10

FLOOR PLAN 1. All dimensions are in imperial and metric, and measured from finish to finish excluding construction tolerances. 2. All materials, dimensions, and drawings are approximate only. 3. Information is subject to change without notice, at developer's absolute discretion. 4. Actual area may vary from the stated area. 5. Drawings not to scale. 6. All images used are for illustrative purposes only and do not represent the actual size, features, specifications, fittings, and furnishings. 7. The developer reserves the right to make revisions / alterations, at it's absolute discretion, without any liability whatsoever.