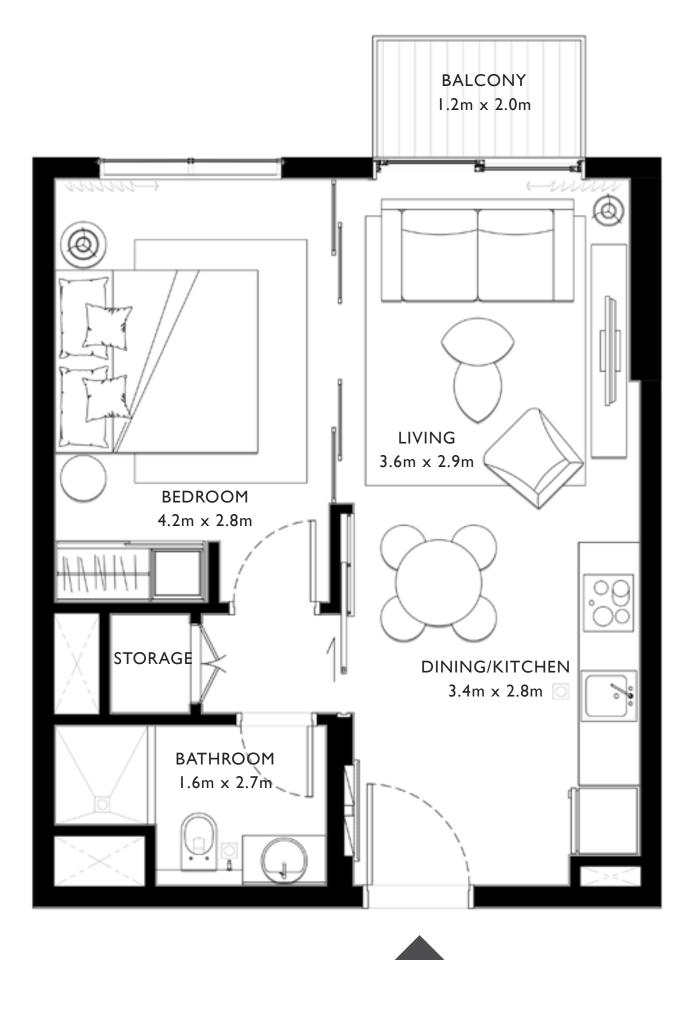

### TOWER A

### I BEDROOM

#### UNIT 07 & 08 | LEVEL 01, 02-10, 11, 12-16

| <br>SUITE AREA   | 449.39 SQ.FT.                              | 41.75 SQ.M. |     |
|------------------|--------------------------------------------|-------------|-----|
| BALCONY AREA     | 26.37 SQ.FT.                               | 2.45 SQ.M.  |     |
| <br>TOTAL AREA   | 475.76 SQ.FT.                              | 44.20 SQ.M. |     |
| UNIT 09          | LEVEL 01, 02-10, 1                         | ,  2- 6     |     |
| SUITE AREA       | 455.42 SQ.FT.                              | 42.31 SQ.M. |     |
| BALCONY AREA     | 26.37 SQ.FT.                               | 2.45 SQ.M.  | LEV |
| TOTAL AREA       | 481.79 SQ.FT.                              | 44.76 SQ.M. |     |
| UNIT 04          | LEVEL 01, 02-10, 1                         | ,  2- 6     |     |
| SUITE AREA       | 458.97 SQ.FT.                              | 42.64 SQ.M. |     |
| BALCONY AREA     | 26.05 SQ.FT.                               | 2.42 SQ.M.  |     |
| TOTAL AREA       | 485.02 SQ.FT.                              | 45.06 SQ.M. |     |
| ι                | JNIT 15   LEVEL 01                         |             |     |
| ١U               | NIT 16   LEVEL 02-10                       | 0           |     |
| <br>SUITE AREA   | 449.93 SQ.FT.                              | 41.80 SQ.M. | LEV |
| <br>BALCONY AREA | 26.05 SQ.FT.                               | 2.42 SQ.M.  |     |
| TOTAL AREA       | 475.98 SQ.FT.                              | 44.22 SQ.M. |     |
|                  | JNIT 16   LEVEL 01<br>NIT 17   LEVEL 02-10 | 0           |     |
| SUITE AREA       | 455.74 SQ.FT.                              | 42.34 SQ.M. |     |
| <br>BALCONY AREA | 26.05 SQ.FT.                               | 2.42 SQ.M.  |     |
| <br>TOTAL AREA   | 481.79 SQ.FT.                              | 44.76 SQ.M. |     |
|                  |                                            |             |     |

UNIT II, I2 | LEVEL OI UNIT 11, 12, 13 | LEVEL 02-10

FLOOR PLAN 1. All dimensions are in imperial and metric, and measured from finish to finish excluding construction tolerances. 2. All materials, dimensions, and drawings are approximate only. 3. Information is subject to change without notice, at developer's absolute discretion. 4. Actual area may vary from the stated area. 5. Drawings not to scale. 6. All images used are for illustrative purposes only and do not represent the actual size, features, specifications, fittings, and furnishings. 7. The developer reserves the right to make revisions / alterations, at it's absolute discretion, without any liability whatsoever.