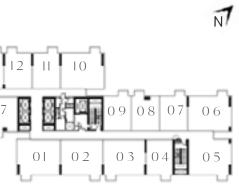

KEY PLAN - TOWER B

KEY PLAN - TOWER B

12

FLOOR PLAN 1. All dimensions are in imperial and metric, and measured from finish to finish excluding construction tolerances. 2. All materials, dimensions, and drawings are approximate only. 3. Information is subject to change without notice, at developer's absolute discretion. 4. Actual area may vary from the stated area. 5. Drawings not to scale. 6. All images used are for illustrative purposes only and do not represent the actual size, features, specifications, fittings, and furnishings. 7. The developer reserves the right to make revisions / alterations, at it's absolute discretion, without any liability whatsoever.

KEY PLAN - TOWER B

NT

741.53 SQ.FT.

68.89 SQ.M.

TOTAL AREA

| SUITE AREA   | 715.48 SQ.FT.                                         | 66.47 SQ.M. |  |  |  |
|--------------|-------------------------------------------------------|-------------|--|--|--|
| BALCONY AREA | 26.37 SQ.FT.                                          | 2.45 SQ.M.  |  |  |  |
| TOTAL AREA   | 741.85 SQ.FT.                                         | 68.92 SQ.M. |  |  |  |
|              | UNIT 07 & 11   LEVEL 01<br>UNIT 10 & 14   LEVEL 02-14 |             |  |  |  |
| SUITE AREA   | 715.80 SQ.FT.                                         | 66.50 SQ.M. |  |  |  |
| BALCONY AREA | 26.05 SQ.FT.                                          | 2.42 SQ.M.  |  |  |  |
| TOTAL AREA   | 741.85 SQ.FT.                                         | 68.92 SQ.M. |  |  |  |
| UN           | UNIT 15   LEVEL 02-14                                 |             |  |  |  |
| SUITE AREA   | 700.95 SQ.FT.                                         | 65.12 SQ.M. |  |  |  |
| BALCONY AREA | 26.05 SQ.FT.                                          | 2.42 SQ.M.  |  |  |  |
| TOTAL AREA   | 727.00 SQ.FT.                                         | 67.54 SQ.M. |  |  |  |

KEY PLAN - TOWER B

FLOOR PLAN 1. All dimensions are in imperial and metric, and measured from finish to finish excluding construction tolerances. 2. All materials, dimensions, and drawings are approximate only. 3. Information is subject to change without notice, at developer's absolute discretion. 4. Actual area may vary from the stated area. 5. Drawings not to scale. 6. All images used are for illustrative purposes only and do not represent the actual size, features, specifications, fittings, and furnishings. 7. The developer reserves the right to make revisions / alterations, at it's absolute discretion, without any liability whatsoever.