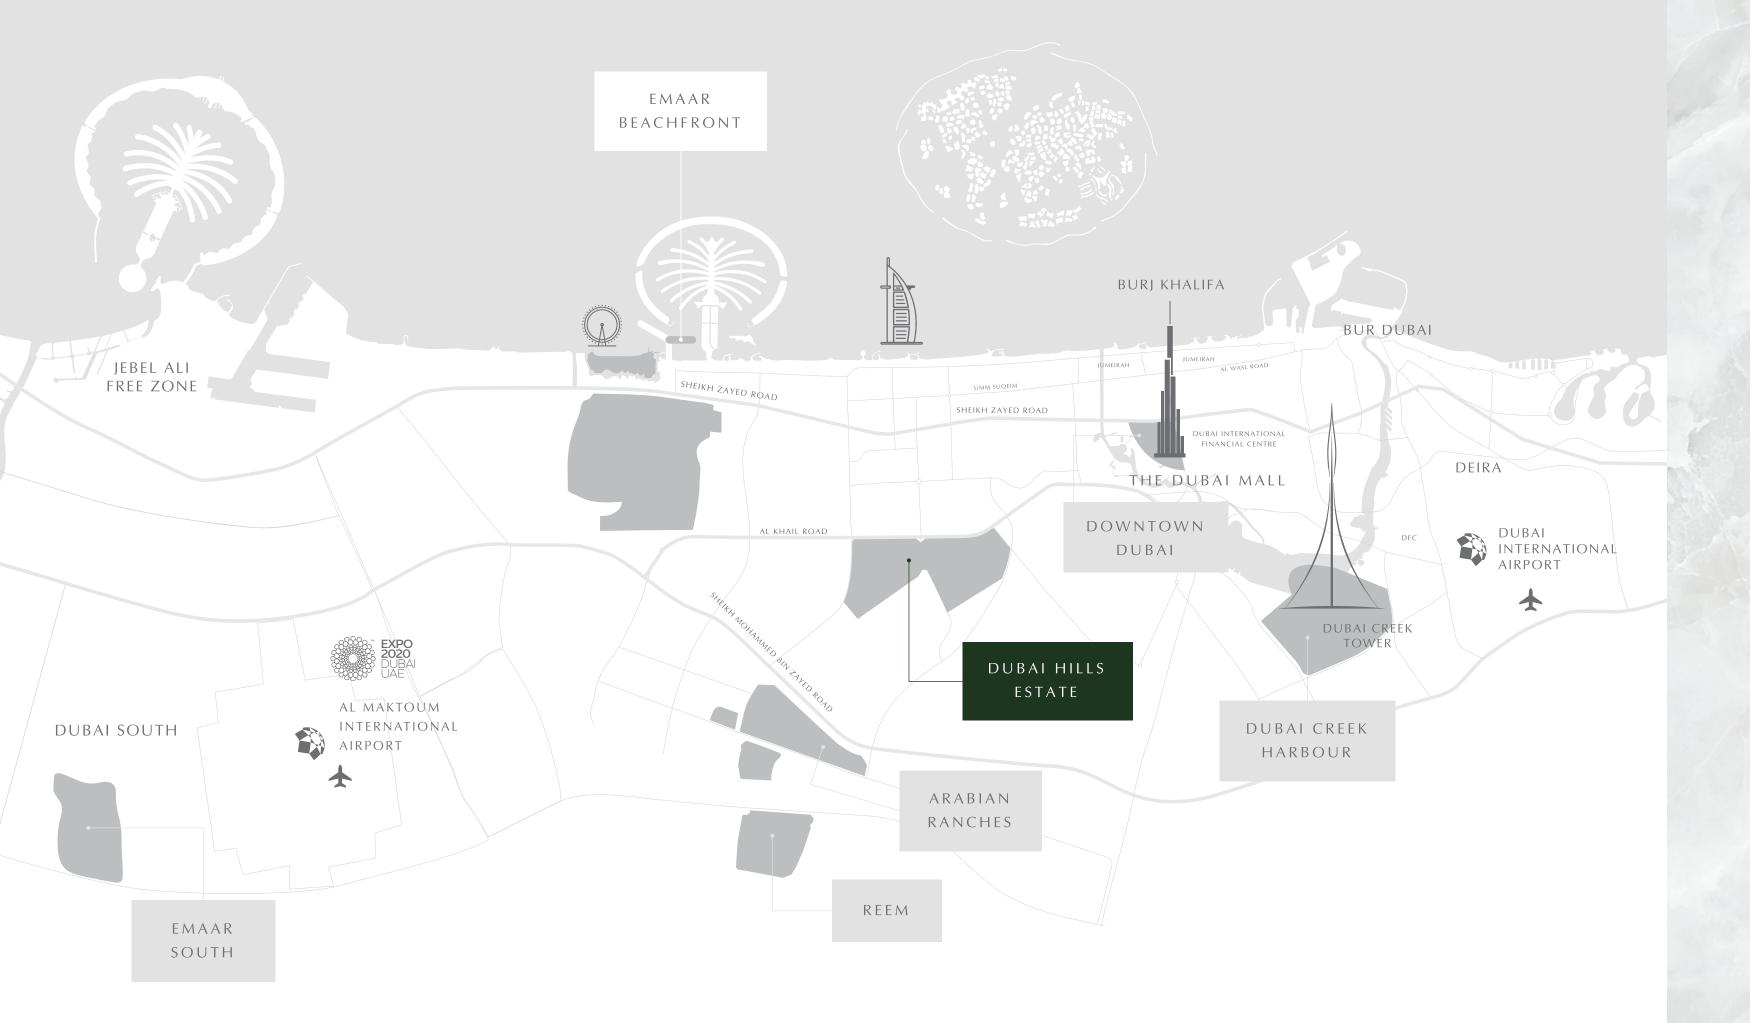

# A CENTRAL BASE

Nestled alongside Rove Hotel and Business Park, which increase the property value, Collective 2.0 has the perfect location for a chic urban lifestyle. Enjoy trendy shopping venues at Dubai Hills Boulevard, meet friends at the vibrant Dubai Hills Park, or explore over 650 shopping and dining outlets at the Dubai Hills Mall. With access to Al Khail Road and the nearby metro station, Downtown Dubai is just moments away.

# DUBAI HILLS

BOULEVARD

The Dubai Hills Boulevard runs along the length of Dubai Hills Estate linking key destinations such as the retail, parks, hospitals, schools and residential communities. Striking a perfect balance between timeless and contemporary design, the boulevard is brightly adorned with art installations, pop-up retail and lush flowering trees creating a comfortable shaded environment. A true urban oasis within the city, this is where

# DUBAI HILLS MALL

Enjoy 2 million square feet of retail indulgence spread out over two floors. Set to attract visitors from far and wide, Dubai Hills Mall is home to over 650 retail and F&B outlets including entertainment outlets, a Cineplex and hypermarket.

# dubai hills PARK

Stretching across 180,000 square metres – the size of 30 football fields, this verdant green space is your new haven in which to relax, unwind and explore activities that nourish the mind, body and soul.