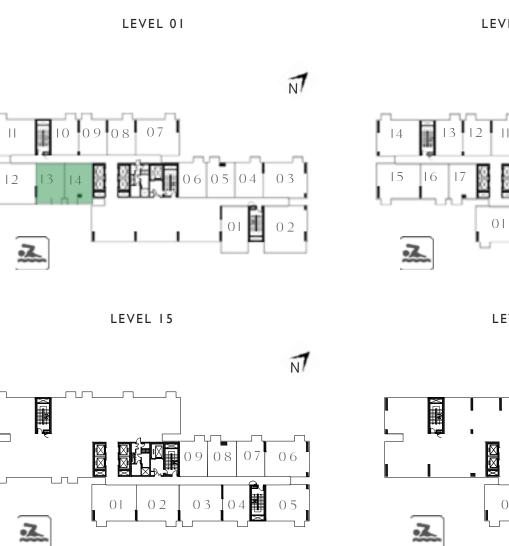

KEY PLAN - TOWER A

N

\_ 13

100

881

09

08

07

09

08

0.7

03

04

03

04

9.EET

N

LEVEL 02-10

-Z

LEVEL 12-16