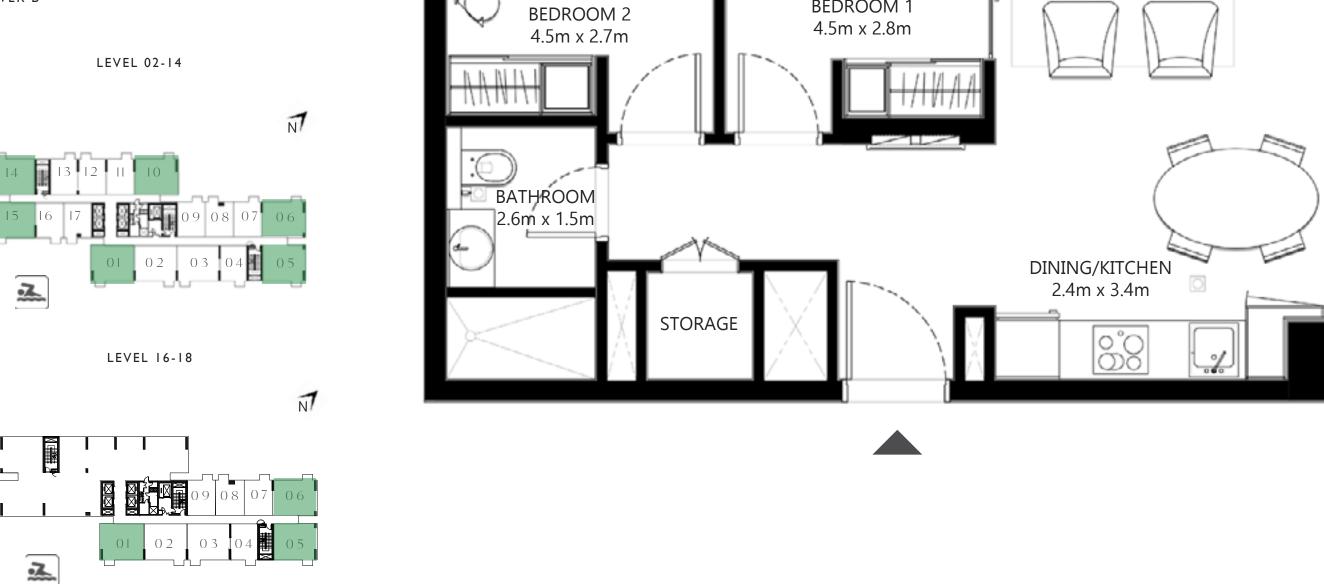

### 2 BEDROOM

UNIT 03 | LEVEL 01 UNIT 06 | LEVEL 02-14, 15, 16-18

SUITE AREA 700.62 SQ.FT. 65.09 SQ.M. BALCONY AREA 26.37.FT. 2.45 SQ.M. TOTAL AREA 726.99 SQ.FT. 67.54 SQ.M. UNIT 01 | LEVEL 02-14, 15, 16-18 SUITE AREA 715.48 SQ.FT. 66.47 SQ.M. BALCONY AREA 26.05 SQ.FT. 2.42 SQ.M.

LEVEL 01

LEVEL I5

BEDROOM 1

FLOOR PLAN 1. All dimensions are in imperial and metric, and measured from finish to finish excluding construction tolerances. 2. All materials, dimensions, and drawings are approximate only. 3. Information is subject to change without notice, at developer's absolute discretion. 4. Actual area may vary from the stated area. 5. Drawings not to scale. 6. All images used are for illustrative purposes only and do not represent the actual size, features, specifications, fittings, and furnishings. 7. The developer reserves the right to make revisions / alterations, at it's absolute discretion, without any liability whatsoever.

BALCONY

1.2m x 2.0m

LIVING 4.6m x 3.4m

←un<del>n</del>

٢