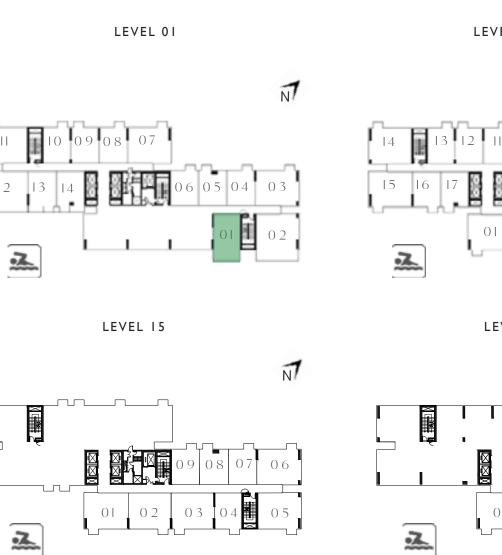

whatsoever.





### TOWER B

### I BEDROOM

#### UNIT I3 | LEVEL OI

| SUITE AREA   | 449.93 SQ.FT.      | 41.80 SQ.M. |
|--------------|--------------------|-------------|
| BALCONY AREA | 60.17 SQ.FT.       | 5.59 SQ.M.  |
| TOTAL AREA   | 510.10 SQ.FT.      | 47.39 SQ.M. |
| l            | JNIT 14   LEVEL 01 |             |
| SUITE AREA   | 455.74 SQ.FT.      | 42.34 SQ.M. |
| BALCONY AREA | 66.41 SQ.FT.       | 6.17 SQ.M.  |
| TOTAL AREA   | 522.15 SQ.FT.      | 48.51 SQ.M. |

KEY PLAN - TOWER B

















### TOWER B

### I BEDROOM

### UNIT OI | LEVEL OI

| _ | SUITE AREA   | 458.65 SQ.FT. | 42.61 SQ.M. |
|---|--------------|---------------|-------------|
|   | BALCONY AREA | 137.35 SQ.FT. | 12.76 SQ.M. |
|   | TOTAL AREA   | 596.00 SQ.FT. | 55.37 SQ.M. |

KEY PLAN - TOWER B



12

FLOOR PLAN 1. All dimensions are in imperial and metric, and measured from finish to finish excluding construction tolerances. 2. All materials, dimensions, and drawings are approximate only. 3. Information is subject to change without notice, at developer's absolute discretion. 4. Actual area may vary from the stated area. 5. Drawings not to scale. 6. All images used are for illustrative purposes only and do not represent the actual size, features, specifications, fittings, and furnishings. 7. The developer reserves the right to make revisions / alterations, at it's absolute discretion, without any liability whatsoever.







LEVEL 16-18





### TOWER B

### 2 BEDROOM

UNIT 03 | LEVEL 01 UNIT 06 | LEVEL 02-14, 15, 16-18

SUITE AREA 700.62 SQ.FT. 65.09 SQ.M. BALCONY AREA 26.37.FT.