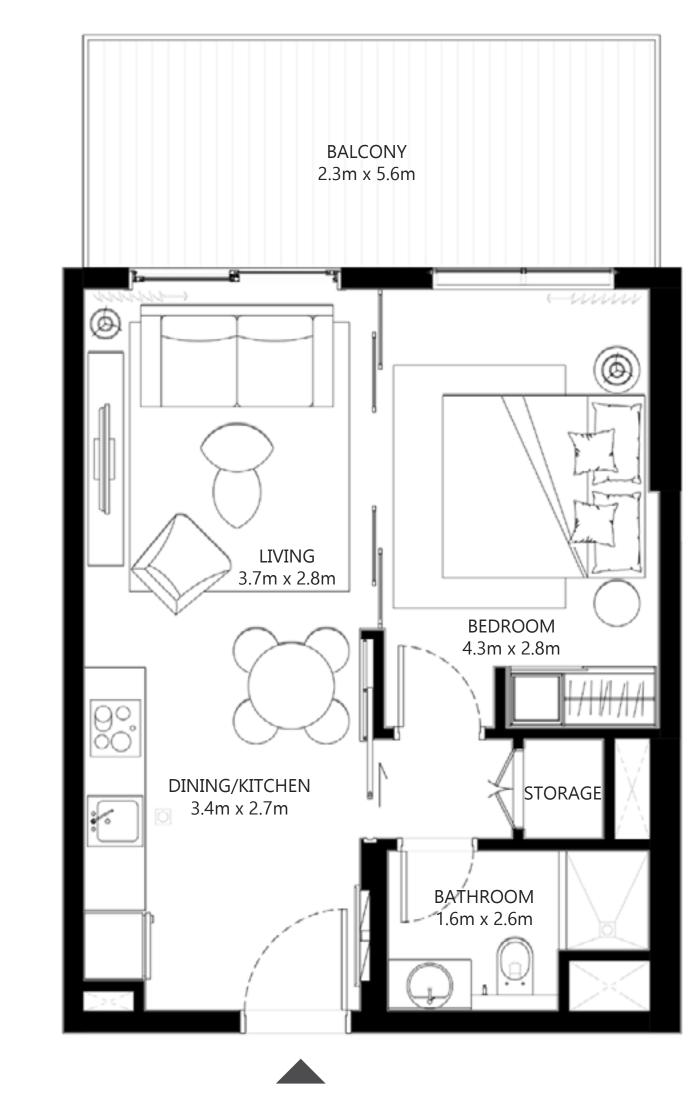

#### UNIT 04 & 05 | LEVEL 01

UNIT 07 & 08 | LEVEL 02-14, 15, 16-18

### UNIT 08, 09, 10 | LEVEL 01 UNIT 11, 12, 13 | LEVEL 02-14

FLOOR PLAN 1. All dimensions are in imperial and metric, and measured from finish to finish excluding construction tolerances. 2. All materials, dimensions, and drawings are approximate only. 3. Information is subject to change without notice, at developer's absolute discretion. 4. Actual area may vary from the stated area. 5. Drawings not to scale. 6. All images used are for illustrative purposes only and do not represent the actual size, features, specifications, fittings, and furnishings. 7. The developer reserves the right to make revisions / alterations, at it's absolute discretion, without any liability whatsoever.