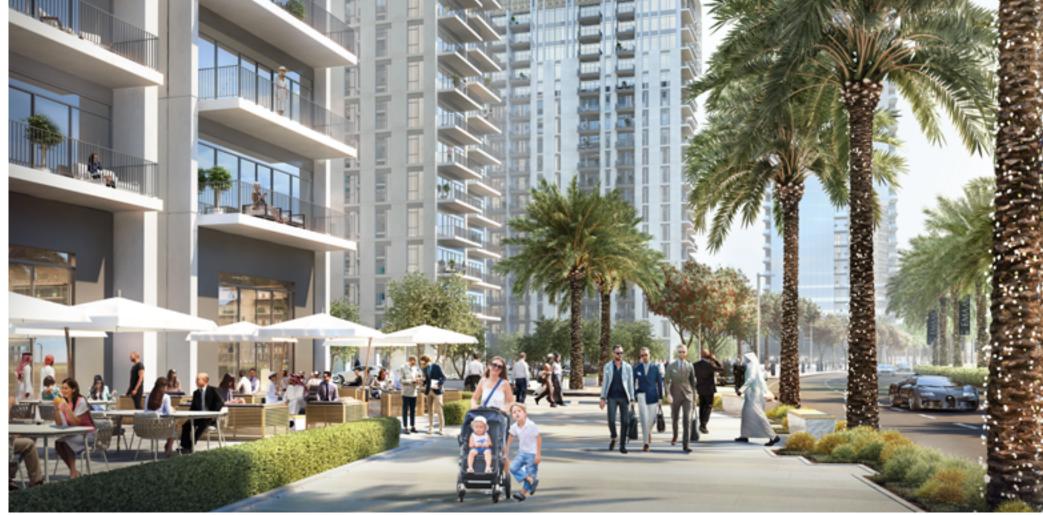

# DUBAI HILLS

BOULEVARD

The Dubai Hills Boulevard runs along the length of Dubai Hills Estate linking key destinations such as the retail, parks, hospitals, schools and residential communities. Striking a perfect balance between timeless and contemporary design, the boulevard is brightly adorned with art installations, pop-up retail and lush flowering trees creating a comfortable shaded environment. A true urban oasis within the city, this is where

# DUBAI HILLS MALL

Enjoy 2 million square feet of retail indulgence spread out over two floors. Set to attract visitors from far and wide, Dubai Hills Mall is home to over 650 retail and F&B outlets including entertainment outlets, a Cineplex and hypermarket.