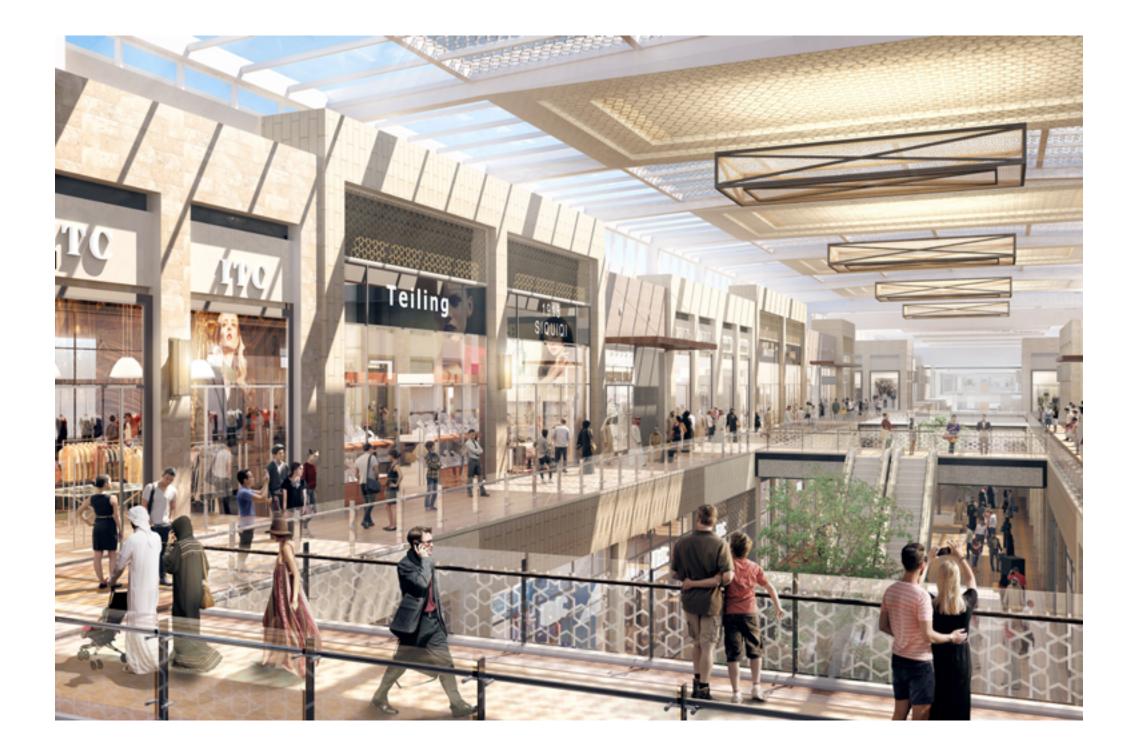

# DUBAI HILLS MALL

Enjoy 2 million square feet of retail indulgence spread out over two floors. Set to attract visitors from far and wide, Dubai Hills Mall is home to over 650 retail and F&B outlets including entertainment outlets, a Cineplex and hypermarket.