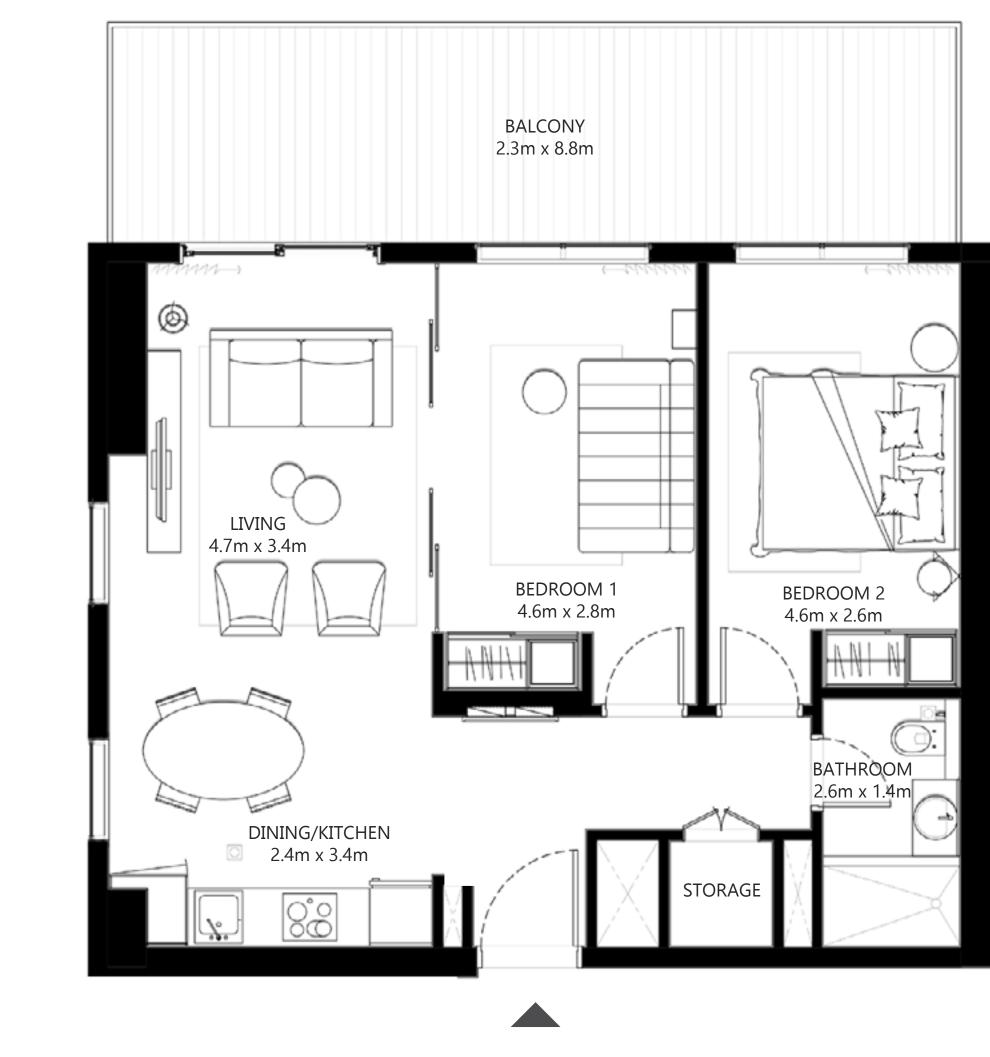

### 2 BEDROOM

UNIT I3 | LEVEL OI

| SUITE AREA   | 715.48 SQ.FT. | 66.47 SQ.M. |
|--------------|---------------|-------------|
| BALCONY AREA | 223.03 SQ.FT. | 20.72 SQ.M. |
| TOTAL AREA   | 938.51 SQ.FT. | 87.19 SQ.M. |

KEY PLAN - TOWER A

FLOOR PLAN 1. All dimensions are in imperial and metric, and measured from finish to finish excluding construction tolerances. 2. All materials, dimensions, and drawings are approximate only. 3. Information is subject to change without notice, at developer's absolute discretion. 4. Actual area may vary from the stated area. 5. Drawings not to scale. 6. All images used are for illustrative purposes only and do not represent the actual size, features, specifications, fittings, and furnishings. 7. The developer reserves the right to make revisions / alterations, at it's absolute discretion, without any liability whatsoever.

BALCONY

1.2m x 2.0m

LIVING 4.6m x 3.4m

←un<del>n</del>

٢