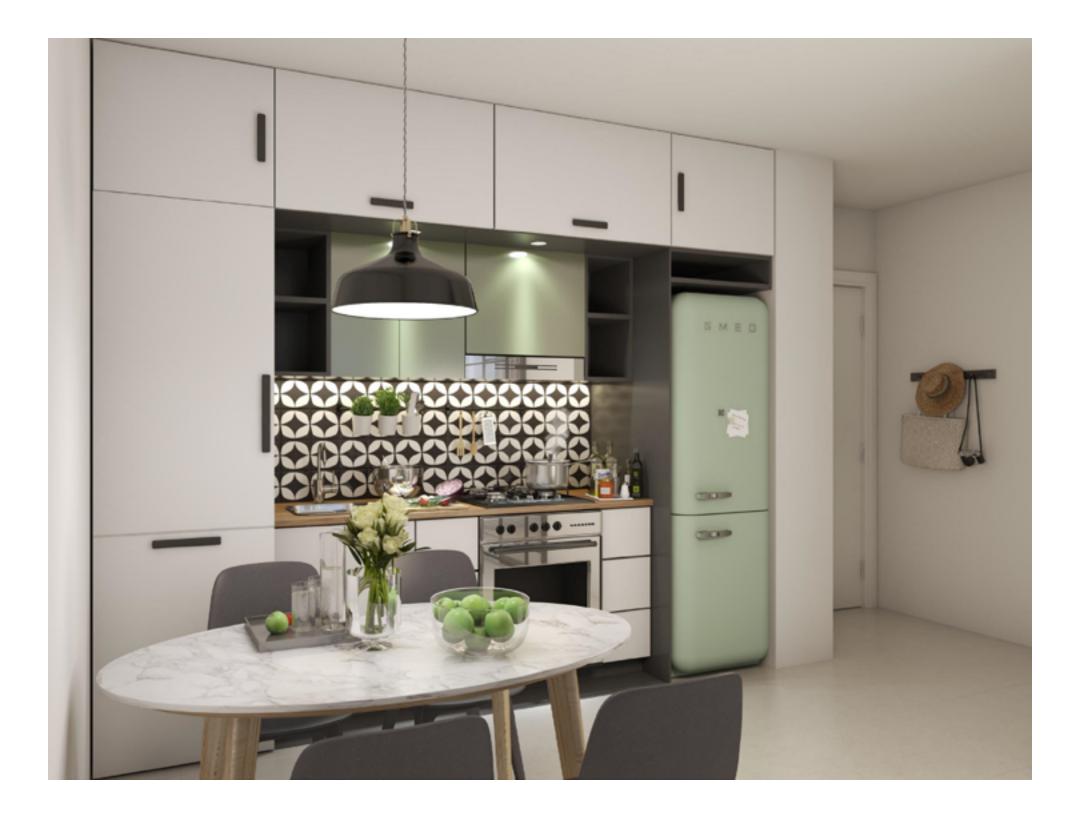

# TRENDY COOL INTERIORS

Come home to a unique and inspiring setting. Collective 2.0's apartments buck the mainstream interior design trends by embracing cosy industrial chic. With partitions that allow your bedroom to spill onto the living room, enjoy plenty of space for friends, fun and laughter. Step onto your balcony and lap up the views of the Downtown Dubai skyline.