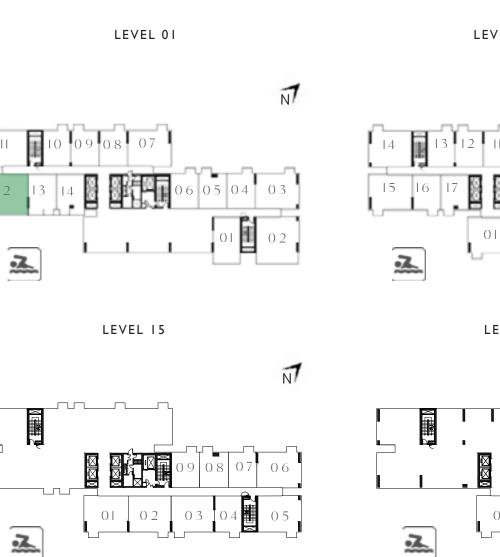

### 2 BEDROOM

UNIT 02 | LEVEL 01

|   | SUITE AREA   | 715.48 SQ.FT. | 66.47 SQ.M. |
|---|--------------|---------------|-------------|
|   | BALCONY AREA | 215.92 SQ.FT. | 20.06 SQ.M. |
| _ | TOTAL AREA   | 931.40 SQ.FT. | 86.53 SQ.M. |

KEY PLAN - TOWER B

12

FLOOR PLAN 1. All dimensions are in imperial and metric, and measured from finish to finish excluding construction tolerances. 2. All materials, dimensions, and drawings are approximate only. 3. Information is subject to change without notice, at developer's absolute discretion. 4. Actual area may vary from the stated area. 5. Drawings not to scale. 6. All images used are for illustrative purposes only and do not represent the actual size, features, specifications, fittings, and furnishings. 7. The developer reserves the right to make revisions / alterations, at it's absolute discretion, without any liability whatsoever.

LEVEL 02-14

LEVEL 16-18