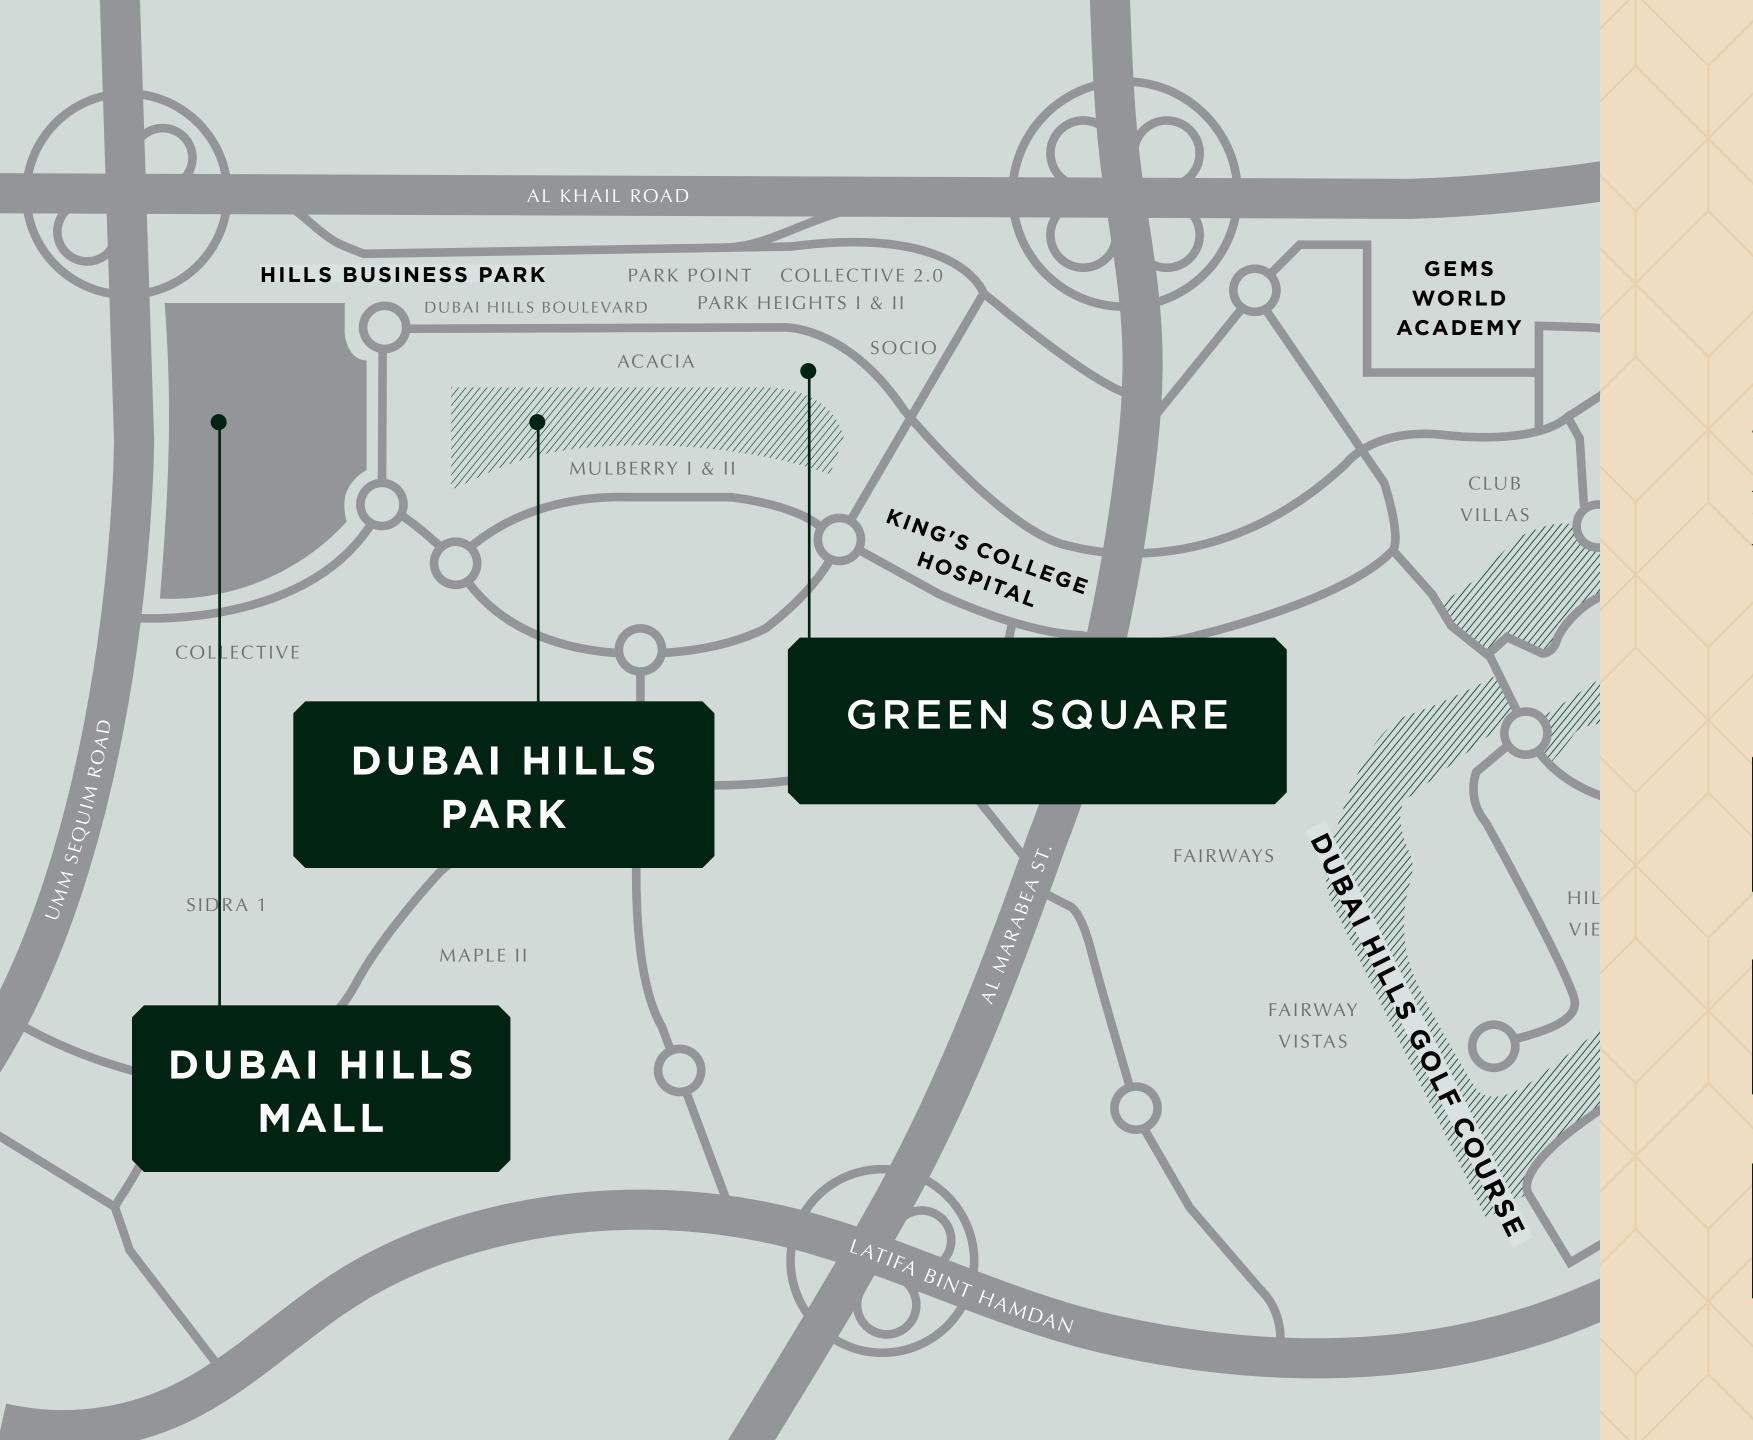

### AN URBAN OASIS

Make the stress of tardiness a thing of the past. There's no need to fear long commutes when you're surrounded by sprawling greenery, world-class retail, work-friendly locales, all only a short drive away from the city's most frequented establishments.

#### 2 MILLION SQFT OF RETAIL INDULGENCE

Dubai Hills Mall is a destination of endless possibilities. Ideally positioned on the crossroads of Umm Suqeim Road and Al Khail Road, and only a short walk from Green Square, the mall grants you: