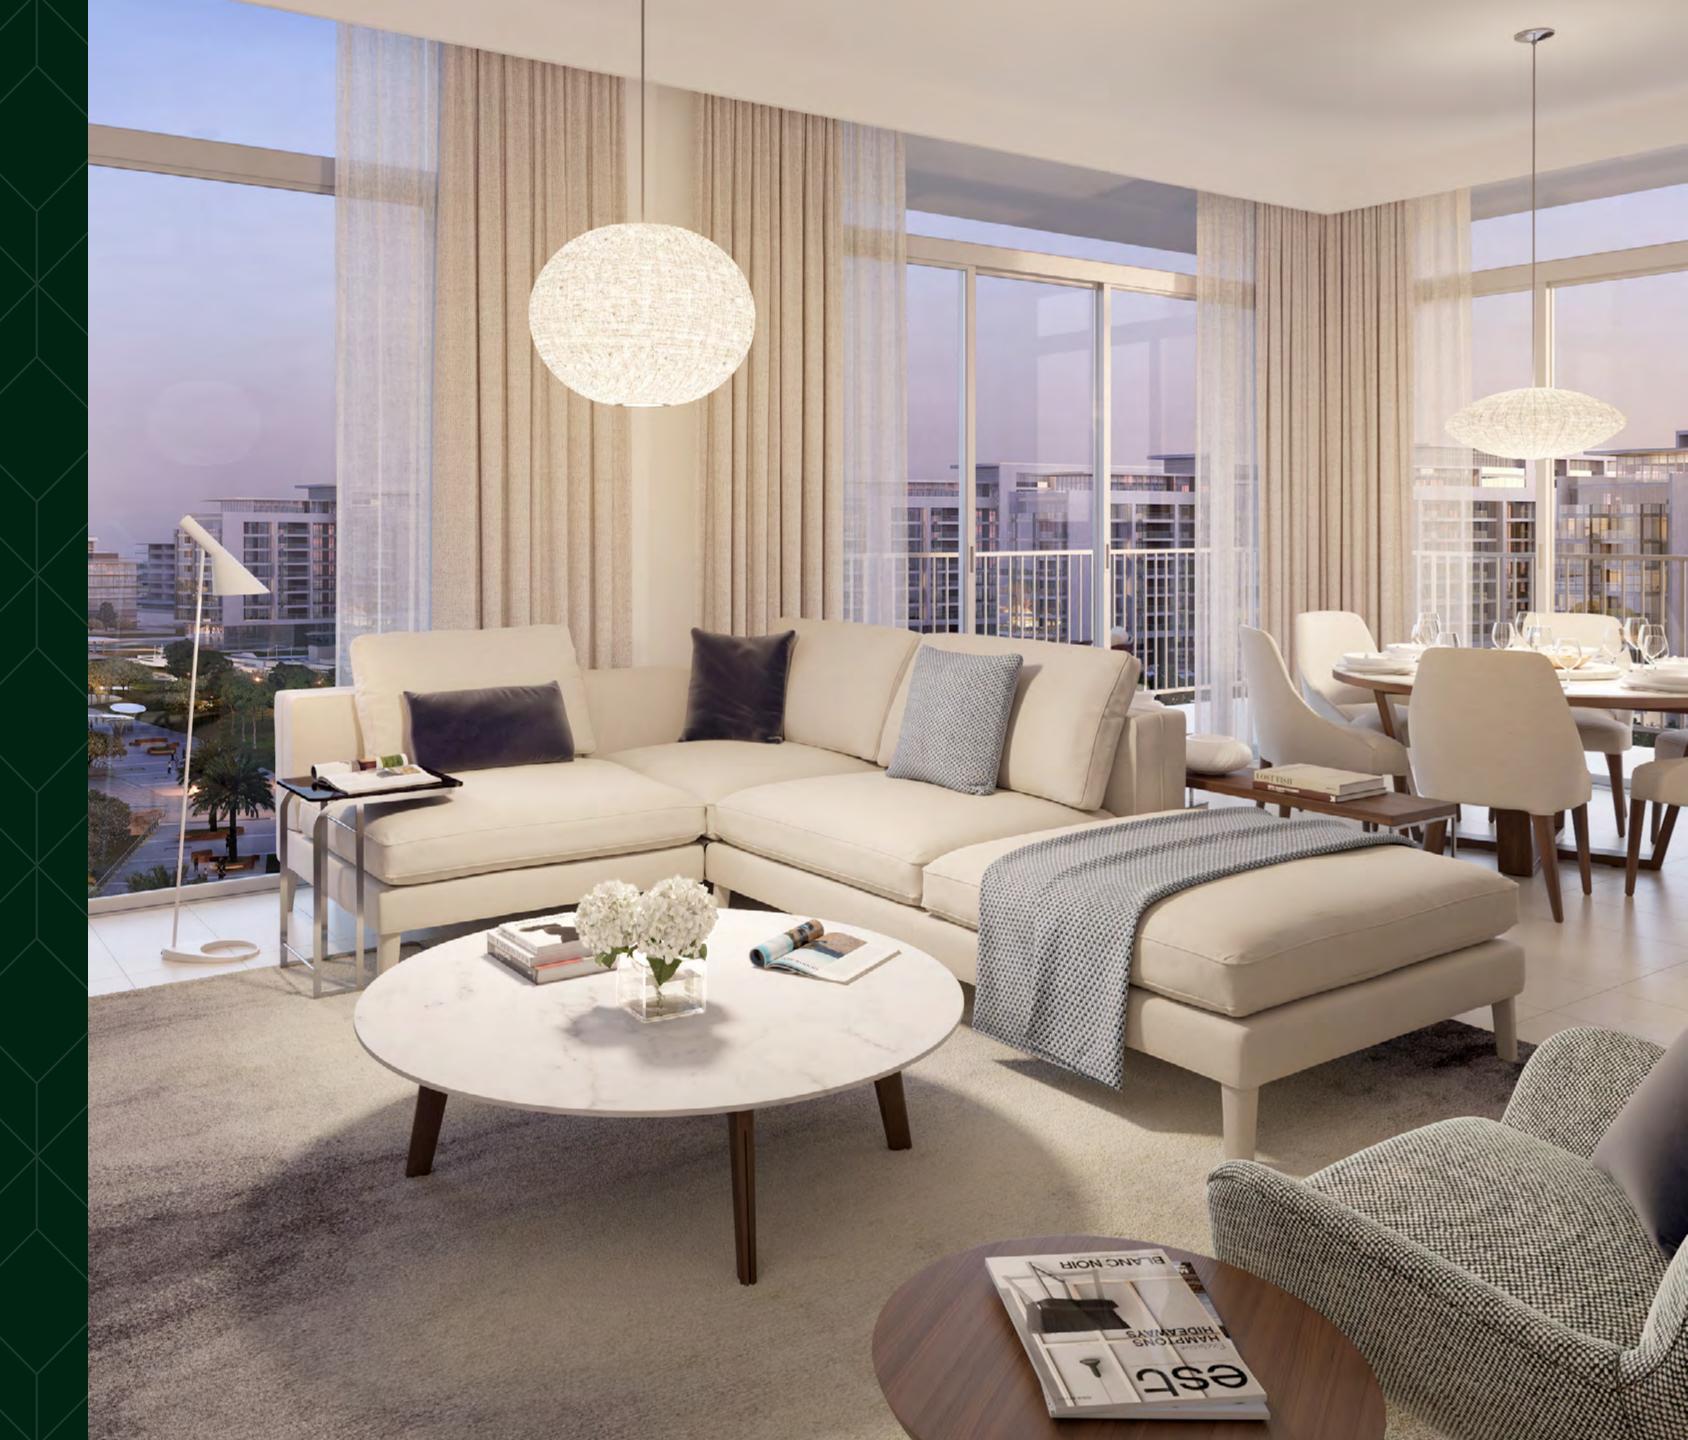

### PICTURESQUE **ENVIRONMENT**

A

Modern, sleek finishes combine with high-ceiling and floor-to-ceiling windows to create an ideally designed blank canvas for you to fill with your bespoke flair.

space to work, work out, meditate and relax. You can, and should, have it all.