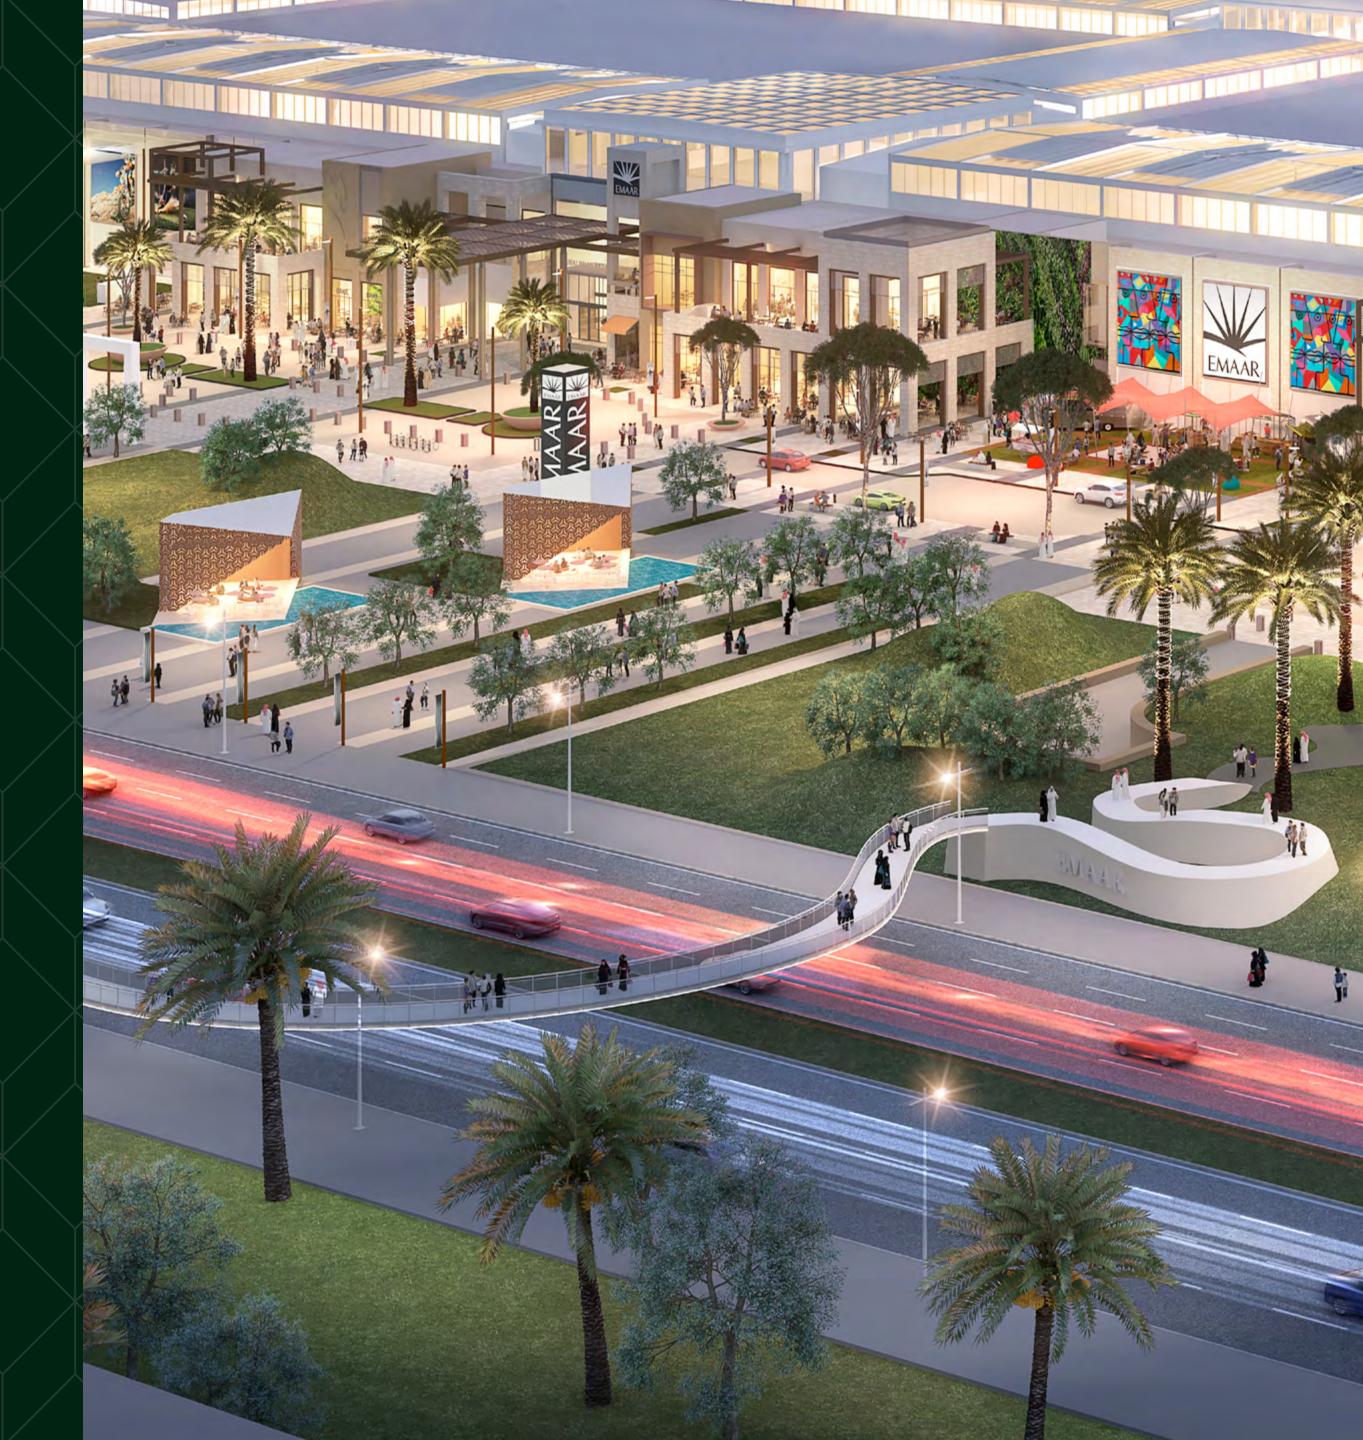

#### 2 MILLION SQFT OF RETAIL INDULGENCE

Dubai Hills Mall is a destination of endless possibilities. Ideally positioned on the crossroads of Umm Suqeim Road and Al Khail Road, and only a short walk from Green Square, the mall grants you:

650+ SHOPPING & DINING CHOICES A HOST OF FAMILY ADVENTURES

REEL CINEMA

HYPERMARKET