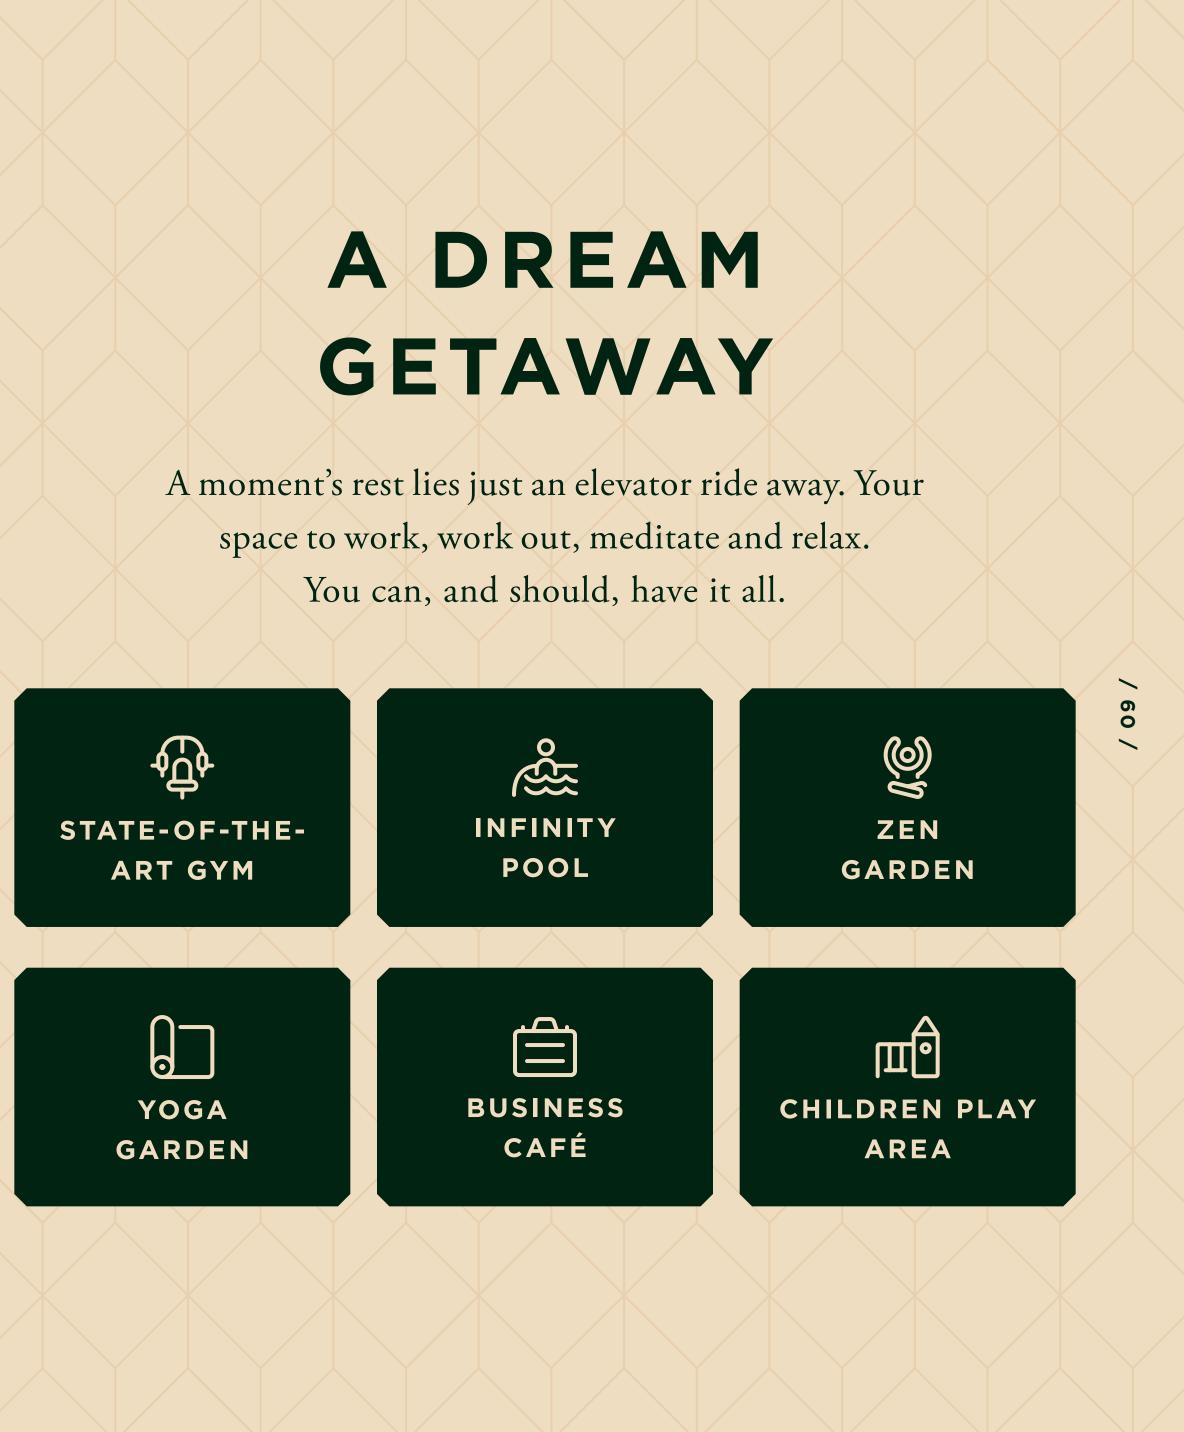

### PICTURESQUE **ENVIRONMENT**

A

Modern, sleek finishes combine with high-ceiling and floor-to-ceiling windows to create an ideally designed blank canvas for you to fill with your bespoke flair.

space to work, work out, meditate and relax. You can, and should, have it all.