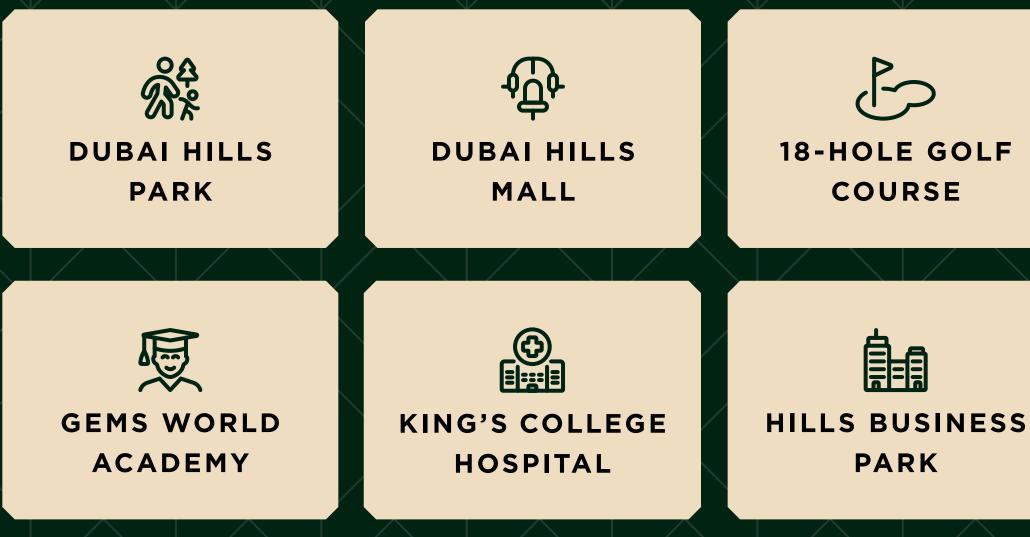

### AN URBAN OASIS

Make the stress of tardiness a thing of the past. There's no need to fear long commutes when you're surrounded by sprawling greenery, world-class retail, work-friendly locales, all only a short drive away from the city's most frequented establishments.

#### 2 MILLION SQFT OF RETAIL INDULGENCE

Dubai Hills Mall is a destination of endless possibilities. Ideally positioned on the crossroads of Umm Suqeim Road and Al Khail Road, and only a short walk from Green Square, the mall grants you: