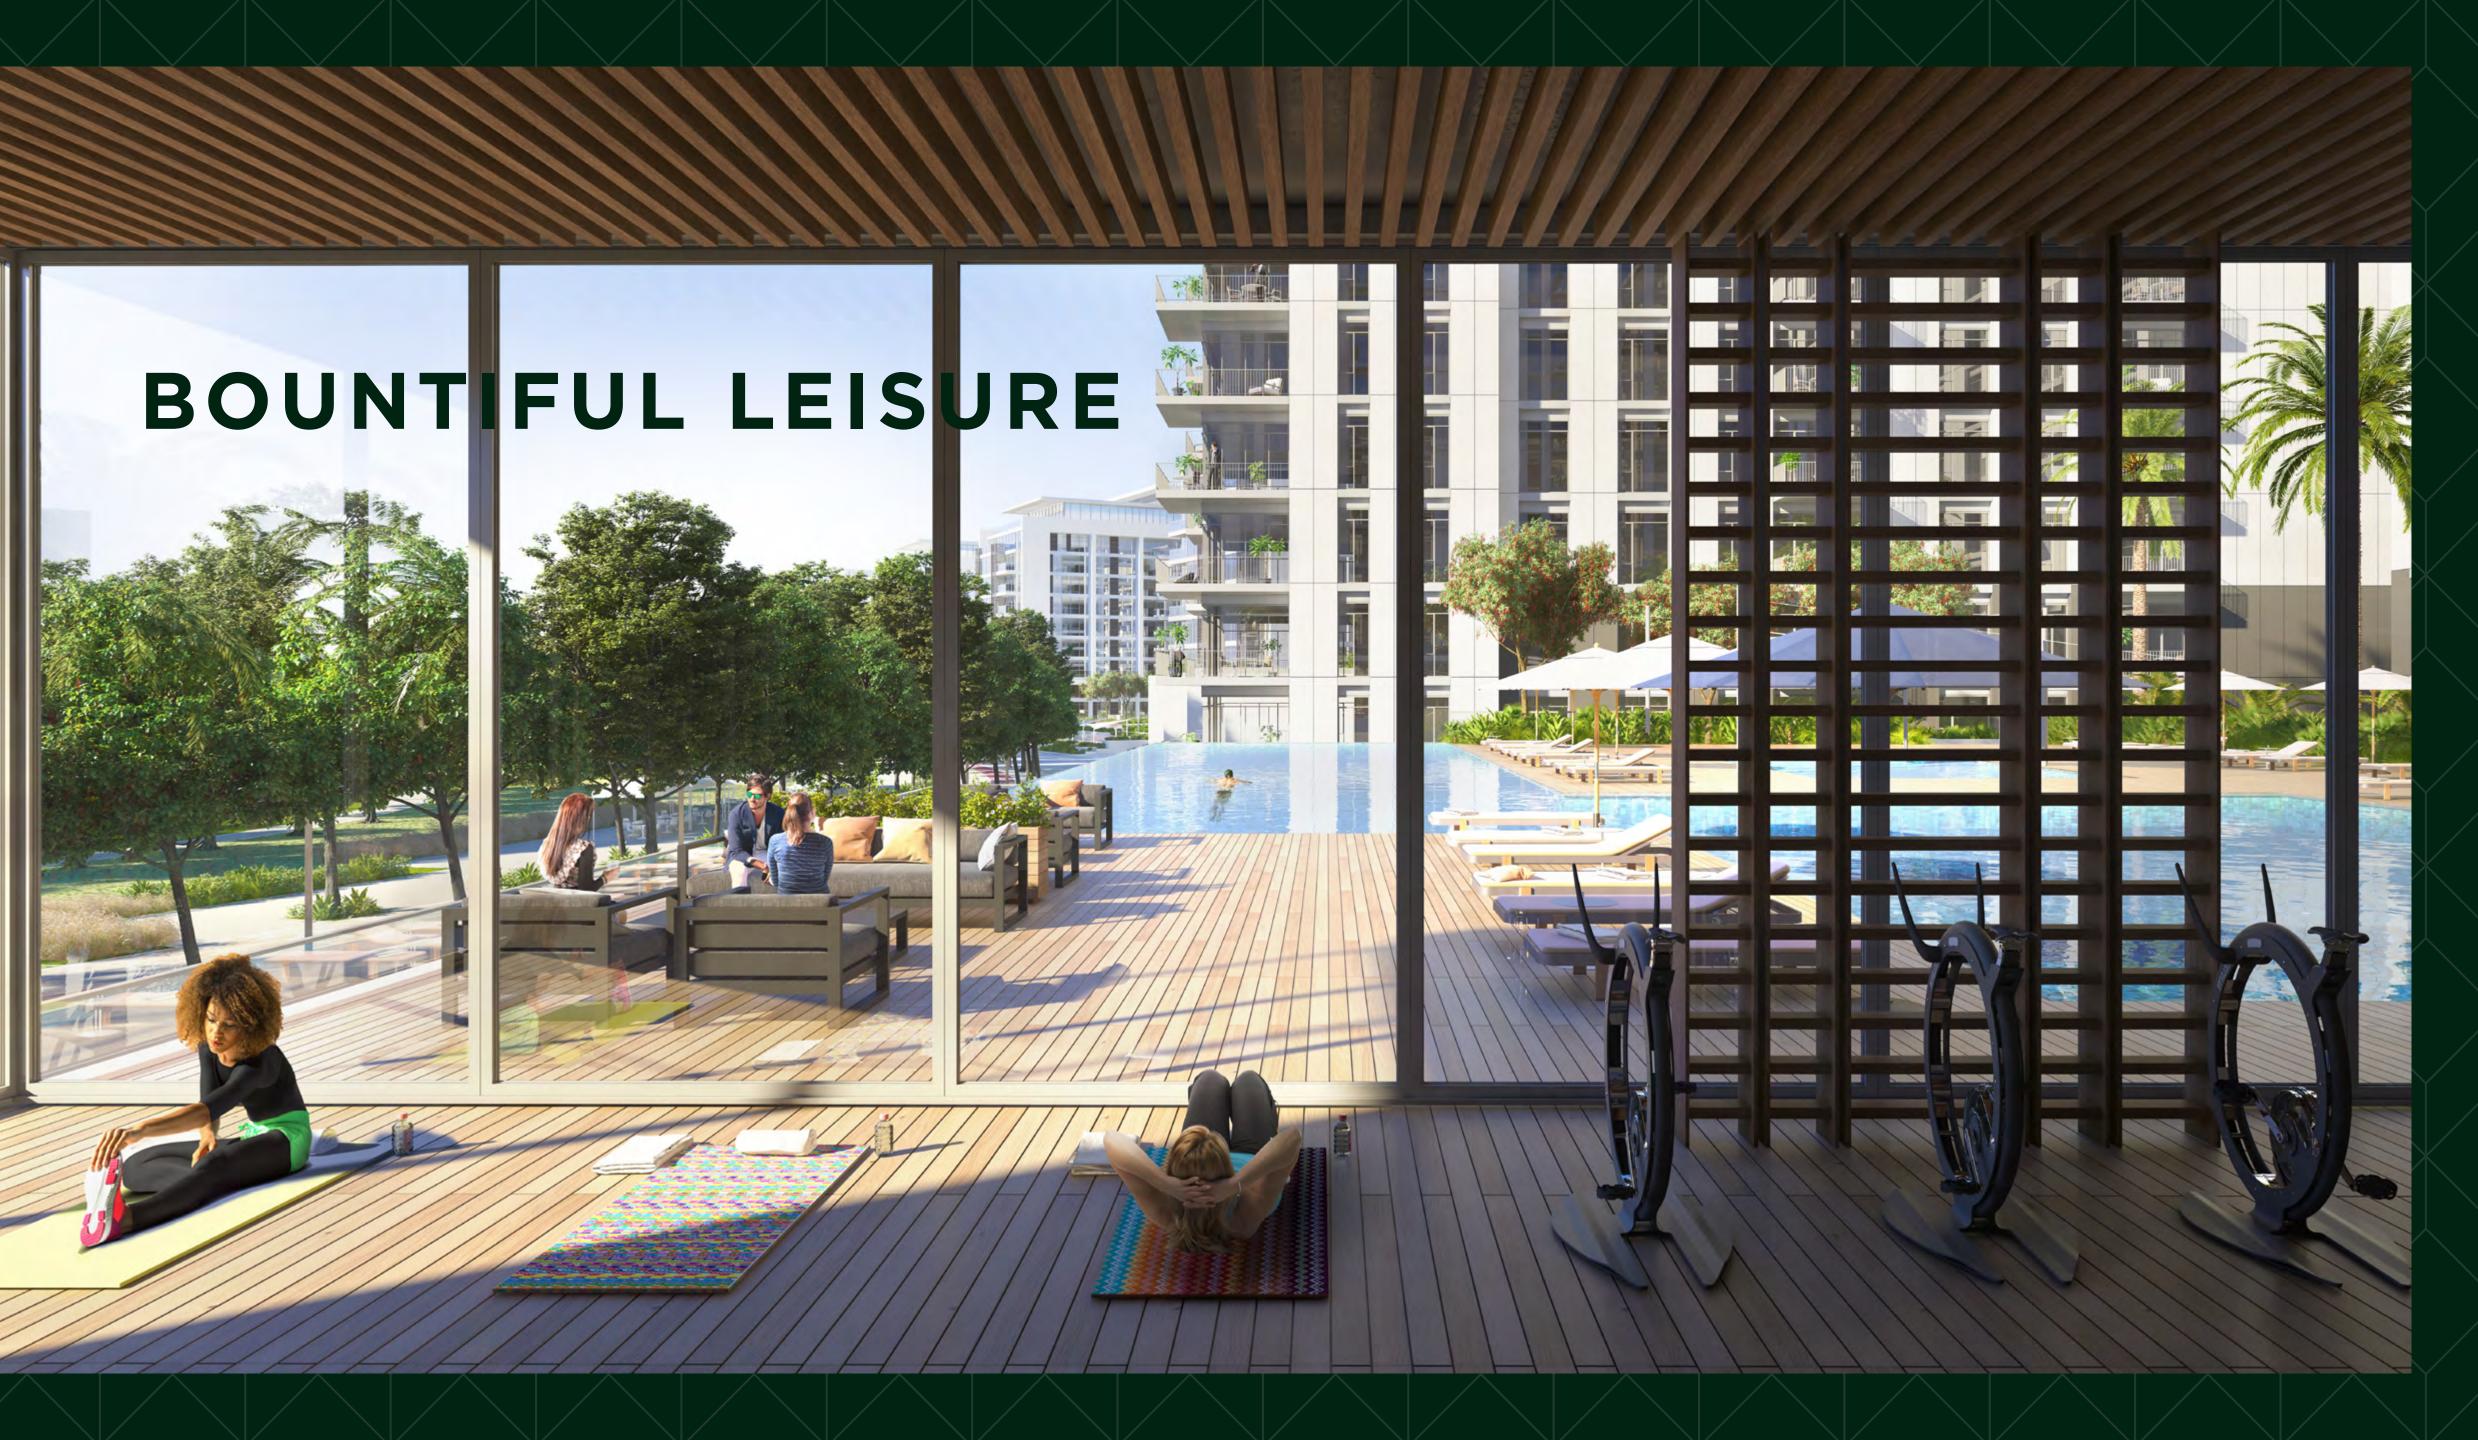

### PICTURESQUE **ENVIRONMENT**

A

Modern, sleek finishes combine with high-ceiling and floor-to-ceiling windows to create an ideally designed blank canvas for you to fill with your bespoke flair.

space to work, work out, meditate and relax. You can, and should, have it all.