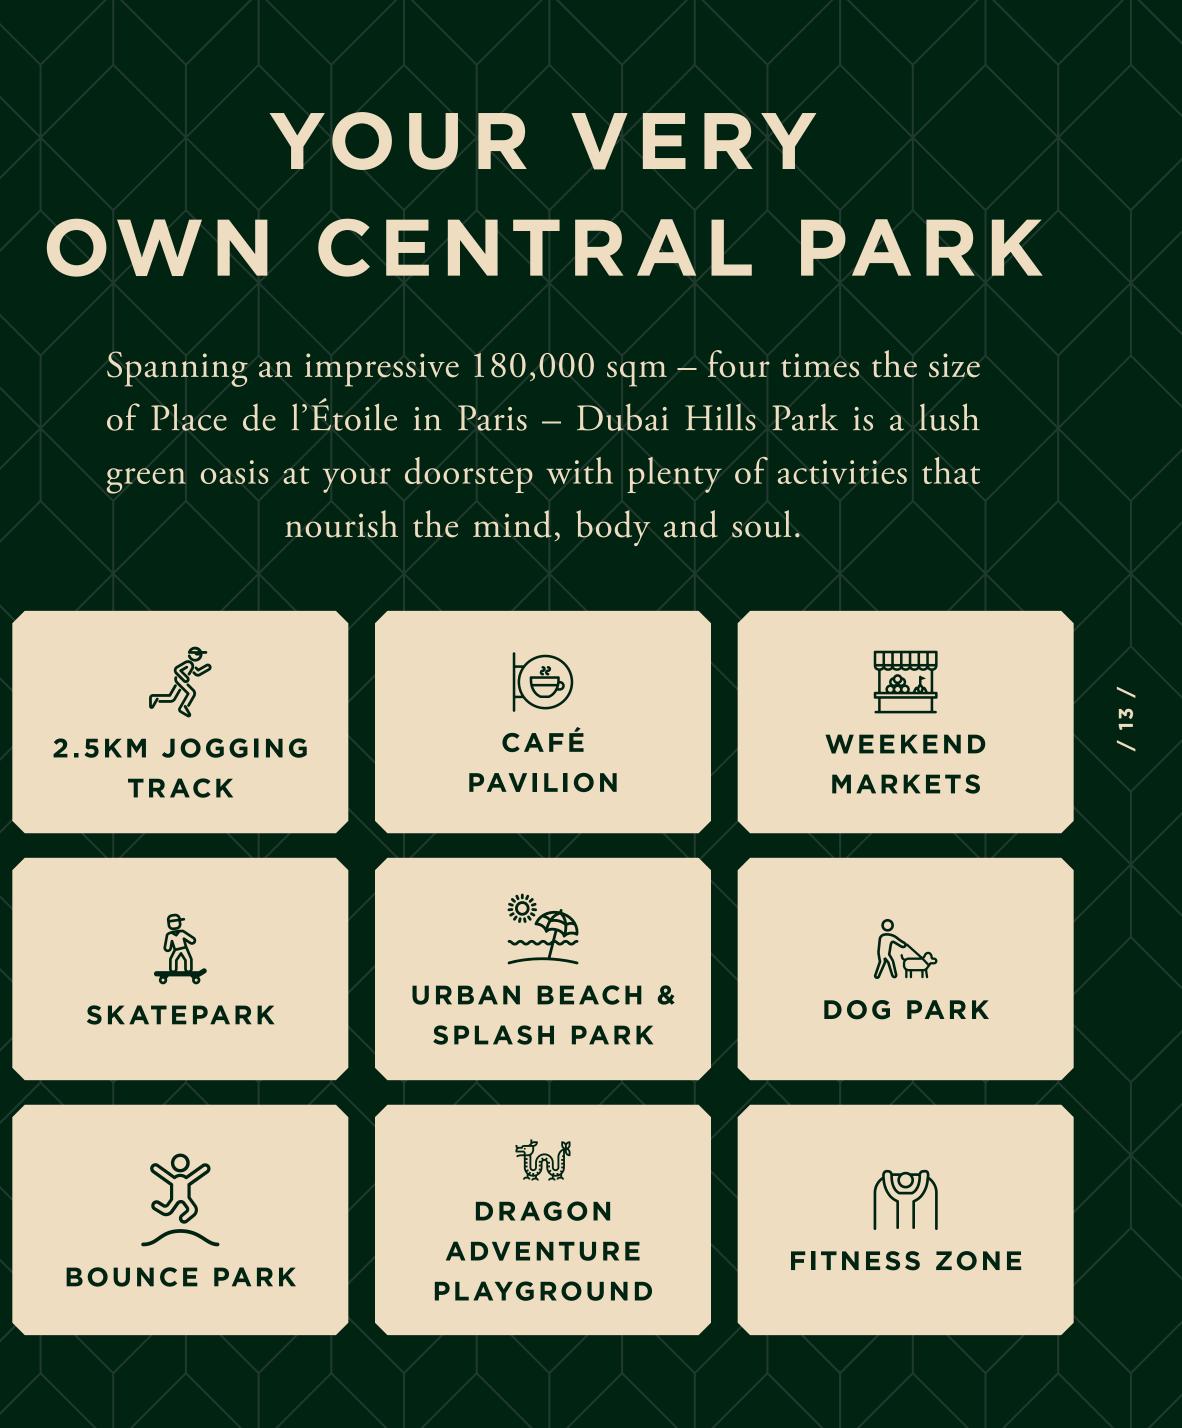

d should, have it all.







### AN URBAN OASIS

Make the stress of tardiness a thing of the past. There's no need to fear long commutes when you're surrounded by sprawling greenery, world-class retail, work-friendly locales, all only a short drive away from the city's most frequented establishments.

#### **20 MINS'** DRIVE TO DOWNTOWN DUBAI

#### EASY ACCESS TO AL KHAIL ROAD

#### EASY ACCESS TO UMM SUQEIM STREET



#### 2 MILLION SQFT OF RETAIL INDULGENCE

Dubai Hills Mall is a destination of endless possibilities. Ideally positioned on the crossroads of Umm Suqeim Road and Al Khail Road, and only a short walk from Green Square, the mall grants you:

650+ SHOPPING & DINING CHOICES A HOST OF FAMILY ADVENTURES

REEL CINEMA

HYPERMARKET





# YOUR VERY

nourish the mind, body and soul.





### A WHOLESOME GATHERING PLACE

Bash Dr.

O



# WHERE WOULD YOU RATHER BE FROM 9AM TO 5PM?





### THE STRENGTH OF EMAAR

Established in 1997, we are the pioneering developer of integrated, master-planned communities in the UAE and 12 countries around the world.

| revenue                                                                                                   | net profit                                                                                                                                 | MARKET CAP                               |
|-----------------------------------------------------------------------------------------------------------|------------------------------------------------------------------------------------------------------------------------------