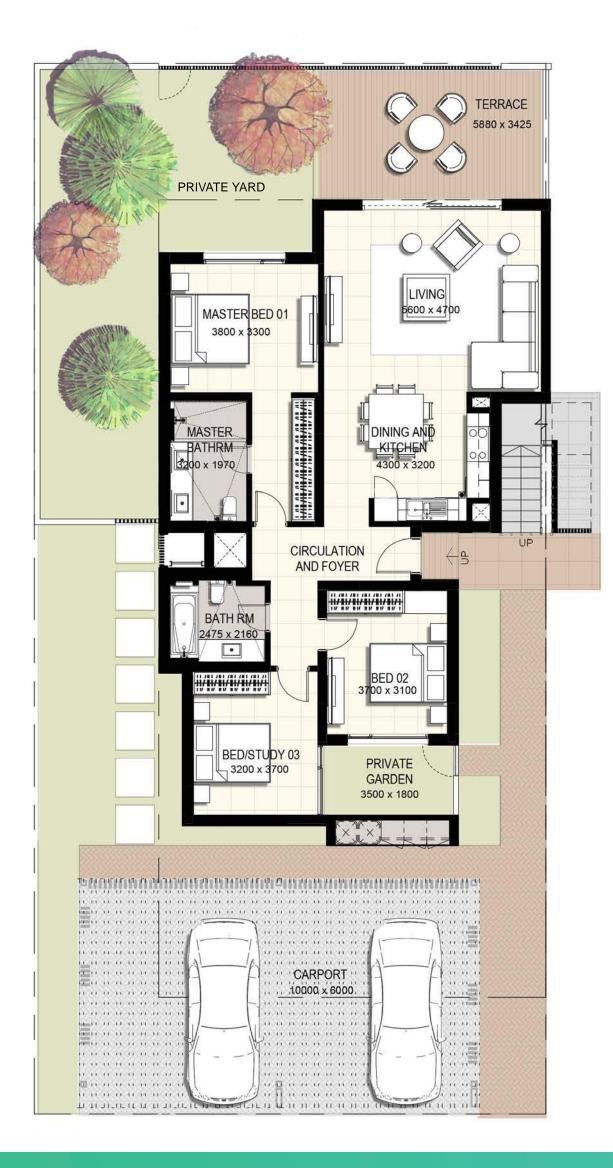

#### Tiered Townhome

# 3 Bedroom End Unit (Ground Floor)

| Suite Area                          | <b>113.32</b> m2 | <b>1 220</b> sq.ft |
|-------------------------------------|------------------|--------------------|
| Balcony/Terrace                     | <b>21.24</b> m2  | <b>229</b> sq.ft   |
| Total Area<br>excluding garden/yard | <b>134.56</b> m2 | <b>1 449</b> sq.ft |