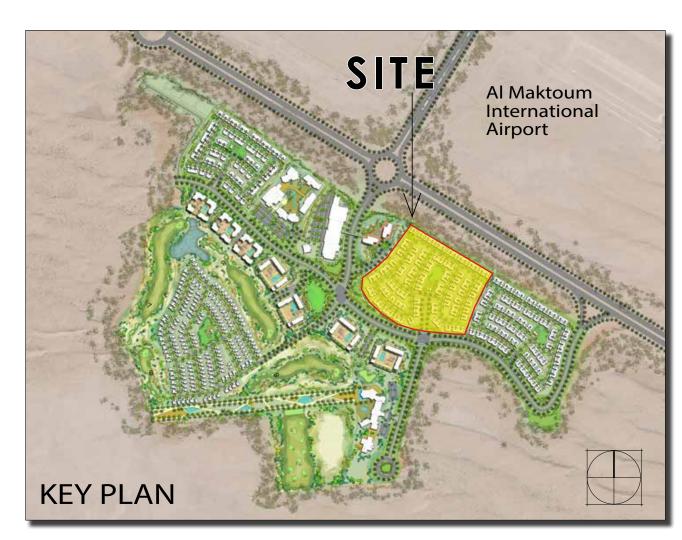

al and metric, and measured to structural elements and exclude wall finishes and construction tolerances. 2. All materials, dimensions, and drawings are approximate only. 3. Information is subject to change without notice, at develo discretion. 4. Actual area may vary from the stated area. 5. Drawings not to scale. 6. All images used are for illustrative purposes only and do not represent the actual size, features, specifications, fittings, and furnishings. 7. The developer reserves the right to materials, at its absolute discretion, without any liability whatsoever. \*Please note that landscaping and swimming pool are not provided by the developer.



### MASTER PLAN

#### LEGEND

- 1) STACKED TOWNHOMES
- 2 GATED ENTRY
- ③ REC CENTER
- 4 POOL
- 5 KIDS PLAY AREA
- 6 LINEAR PARK
- 7 SIKKA



r's absolute



# URBANAII FLOORPLANS



دب مي الجنوب DUBAI SOUTH



swimming pool are not provided by the developer.



#### Tiered Townhome

# 3 Bedroom End Unit (Ground Floor)





| Suite Area                          | <b>113.32</b> m2 | <b>1 220</b> sq.ft |
|-------------------------------------|------------------|--------------------|
| Balcony/Terrace                     | <b>21.24</b> m2  | <b>229</b> sq.ft   |
| Total Area<br>excluding garden/yard | <b>134.56</b> m2 | <b>1 449</b> sq.ft |

1. All dimensions are in imperial and metric, and measured to structural elements and exclude wall finishes and construction tolerances. 2. All materials, dimensions, and drawings are approximate only. 3. Information is subject to change without notice, at developer's absolute discretion. 4.