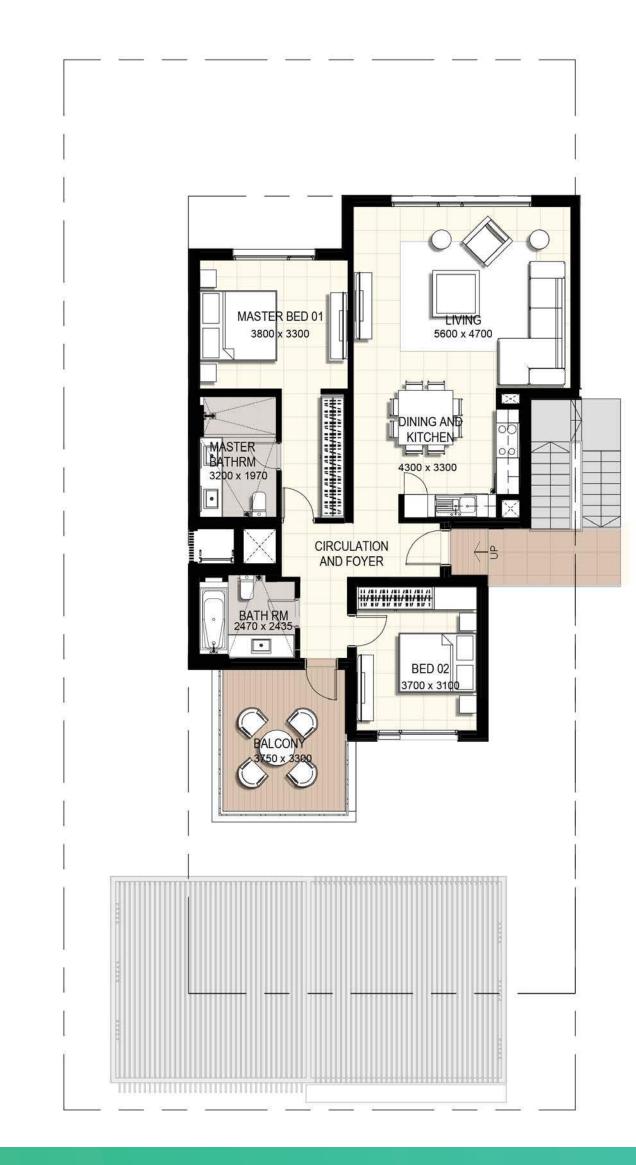

# 3 Bedroom End Unit (Ground Floor)

| Suite Area                          | <b>113.32</b> m2 | <b>1 220</b> sq.ft |
|-------------------------------------|------------------|--------------------|
| Balcony/Terrace                     | <b>21.24</b> m2  | <b>229</b> sq.ft   |
| Total Area<br>excluding garden/yard | <b>134.56</b> m2 | <b>1 449</b> sq.ft |