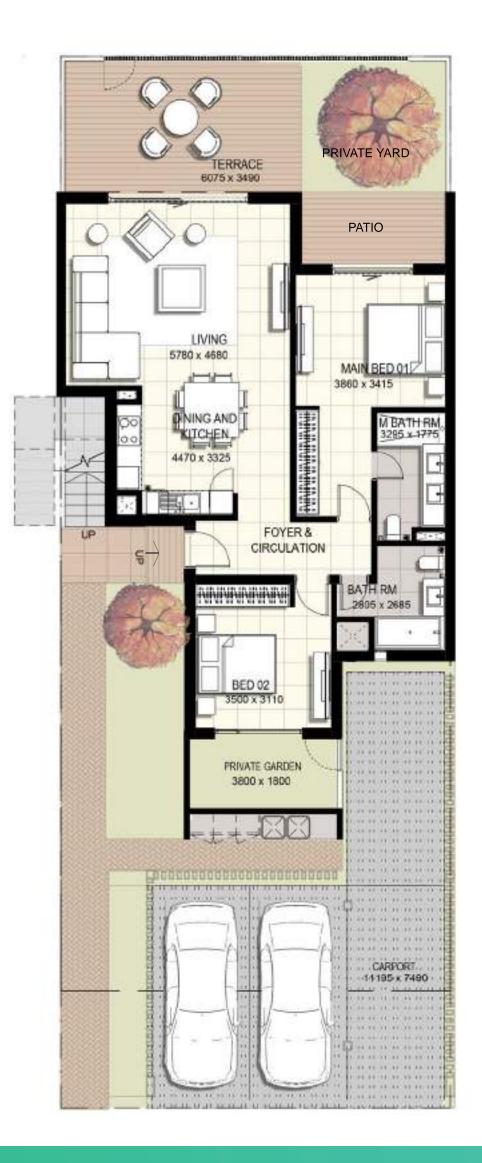

# 2 Bedroom Mid Unit (Ground Floor)

| Suite Area                          | <b>100.17</b> m2 | <b>1 078</b> sq.ft |
|-------------------------------------|------------------|--------------------|
| Balcony/Terrace                     | <b>29.72</b> m2  | <b>320</b> sq.ft   |
| Total Area<br>excluding garden/yard | <b>129.89</b> m2 | <b>1 398</b> sq.ft |

1. All dimensions are in imperial and metric, and measured to structural elements and exclude wall finishes and construction tolerances. 2. All materials, dimensions, and drawings are approximate only. 3. Information is subject to change without notice, at developer's absolute discretion. 4. Actual area may vary from the stated area. 5. Drawings not to scale. 6. All images used are for illustrative purposes only and do not represent the actual size, features, specifications, at its absolute discretion, without any liability whatsoever. \*Please note that landscaping and

1. All dimensions are in imperial and metric, and measured to structural elements and exclude wall finishes and construction tolerances. 2. All materials, dimensions, and drawings are approximate only. 3. Information is subject to change without notice, at developer's absolute discretion. 4. Actual area may vary from the stated area. 5. Drawings not to scale. 6. All images used are for illustrative purposes only and do not represent the actual size, features, specifications, fittings, and furnishings. 7. The developer reserves the right to make revisions/ alterations, at its absolute discretion, without any liability whatsoever. \*Please note that landscaping and swimming pool are not provided by the developer.