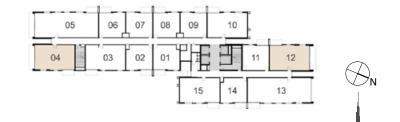

#### TOWER 1 1 BEDROOM APARTMENT

| LEVEL | UNIT NO | UNIT  | AREA   | BALCONY AREA |       | TOTAL AREA |        |
|-------|---------|-------|--------|--------------|-------|------------|--------|
|       | UNITINO | SQM   | SQFT.  | SQM.         | SQFT. | SQM.       | SQFT.  |
|       | UNIT 01 | 54.34 | 584.91 | 5.85         | 62.97 | 60.19      | 647.88 |
|       | UNIT 02 | 54.20 | 583.40 | 5.85         | 62.97 | 60.05      | 646.37 |
|       | UNIT 06 | 54.20 | 583.40 | 5.85         | 62.97 | 60.05      | 646.37 |
|       | UNIT 07 | 54.20 | 583.40 | 5.85         | 62.97 | 60.05      | 646.37 |
| 1-15  | UNIT 08 | 54.20 | 583.40 | 5.85         | 62.97 | 60.05      | 646.37 |
|       | UNIT 09 | 54.20 | 583.40 | 5.85         | 62.97 | 60.05      | 646.37 |
|       | UNIT 11 | 55.28 | 595.03 | 5.85         | 62.97 | 61.13      | 658.00 |
|       | UNIT 14 | 54.17 | 583.08 | 5.85         | 62.97 | 60.02      | 646.05 |
|       | UNIT 01 | 54.34 | 584.91 | 5.85         | 62.97 | 60.19      | 647.88 |
|       | UNIT 02 | 54.20 | 583.40 | 5.85         | 62.97 | 60.05      | 646.37 |
|       | UNIT 06 | 54.20 | 583.40 | 5.85         | 62.97 | 60.05      | 646.37 |
|       | UNIT 07 | 54.20 | 583.40 | 5.85         | 62.97 | 60.05      | 646.37 |
| 16-18 | UNIT 08 | 54.20 | 583.40 | 5.85         | 62.97 | 60.05      | 646.37 |
|       | UNIT 09 | 54.20 | 583.40 | 5.85         | 62.97 | 60.05      | 646.37 |
|       | UNIT 11 | 55.28 | 595.03 | 5.85         | 62.97 | 61.13      | 658.00 |
|       | UNIT 14 | 54.18 | 583.19 | 5.85         | 62.97 | 60.03      | 646.16 |

#### TOWER 1 2 BEDROOM APARTMENT

| LEVEL | UNIT NO | UNIT AREA |        | BALCONY AREA |       | TOTAL AREA |        |
|-------|---------|-----------|--------|--------------|-------|------------|--------|
| LEVEL |         | SQM       | SQFT.  | SQM.         | SQFT. | SQM.       | SQFT.  |
|       | UNIT 03 | 83.33     | 896.96 | 5.69         | 61.25 | 89.02      | 958.21 |
| 1-15  | UNIT 10 | 83.42     | 897.93 | 5.85         | 62.97 | 89.27      | 960.90 |
|       | UNIT 15 | 83.25     | 896.10 | 5.69         | 61.25 | 88.94      | 957.35 |
|       | UNIT 03 | 83.33     | 896.96 | 5.69         | 61.25 | 89.02      | 958.21 |
| 16-18 | UNIT 10 | 83.40     | 897.71 | 5.85         | 62.97 | 89.25      | 960.68 |
|       | UNIT 15 | 83.26     | 896.20 | 5.69         | 61.25 | 88.95      | 957.45 |

#### TOWER 1 2 BEDROOM APARTMENT

| LEVEL | UNIT NO | UNIT AREA |        | BALCON | NY AREA | TOTAL AREA |         |
|-------|---------|-----------|--------|--------|---------|------------|---------|
|       |         | SQM       | SQFT.  | SQM.   | SQFT.   | SQM.       | SQFT.   |
|       | UNIT 04 | 82.61     | 889.21 | 16.90  | 181.91  | 99.51      | 1071.12 |
| 1-15  | UNIT 12 | 83.82     | 902.23 | 17.14  | 184.49  | 100.96     | 1086.72 |
|       | UNIT 04 | 82.61     | 889.21 | 16.90  | 181.91  | 99.51      | 1071.12 |
| 16-18 | UNIT 12 | 83.82     | 902.23 | 17.14  | 184.49  | 100.96     | 1086.72 |

#### TOWER 1 3 BEDROOM APARTMENT

| LEVEL | UNIT NO | UNIT AREA |         | BALCO | NY AREA | TOTAL AREA |         |
|-------|---------|-----------|---------|-------|---------|------------|---------|
| LEVEL | UNITINO | SQM       | SQFT.   | SQM.  | SQFT.   | SQM.       | SQFT.   |
|       | UNIT 05 | 132.22    | 1423.20 | 17.31 | 186.32  | 149.53     | 1609.52 |
| 1-15  | UNIT 13 | 132.30    | 1424.07 | 16.98 | 182.77  | 149.28     | 1606.84 |
|       | UNIT 05 | 132.22    | 1423.20 | 17.31 | 186.32  | 149.53     | 1609.52 |
| 16-18 | UNIT 13 | 132.30    | 1424.07 | 16.98 | 182.77  | 149.28     | 1606.84 |