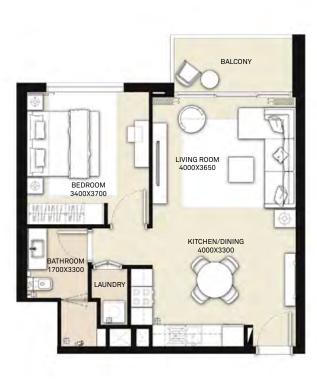

#### TOWER 1 1 BEDROOM APARTMENT

| LEVEL | UNIT NO | UNIT  | AREA   | BALCONY AREA |       | TOTAL AREA |        |
|-------|---------|-------|--------|--------------|-------|------------|--------|
|       | UNITINO | SQM   | SQFT.  | SQM.         | SQFT. | SQM.       | SQFT.  |
|       | UNIT 01 | 54.34 | 584.91 | 5.85         | 62.97 | 60.19      | 647.88 |
|       | UNIT 02 | 54.20 | 583.40 | 5.85         | 62.97 | 60.05      | 646.37 |
|       | UNIT 06 | 54.20 | 583.40 | 5.85         | 62.97 | 60.05      | 646.37 |
|       | UNIT 07 | 54.20 | 583.40 | 5.85         | 62.97 | 60.05      | 646.37 |
| 1-15  | UNIT 08 | 54.20 | 583.40 | 5.85         | 62.97 | 60.05      | 646.37 |
|       | UNIT 09 | 54.20 | 583.40 | 5.85         | 62.97 | 60.05      | 646.37 |
|       | UNIT 11 | 55.28 | 595.03 | 5.85         | 62.97 | 61.13      | 658.00 |
|       | UNIT 14 | 54.17 | 583.08 | 5.85         | 62.97 | 60.02      | 646.05 |
|       | UNIT 01 | 54.34 | 584.91 | 5.85         | 62.97 | 60.19      | 647.88 |
|       | UNIT 02 | 54.20 | 583.40 | 5.85         | 62.97 | 60.05      | 646.37 |
|       | UNIT 06 | 54.20 | 583.40 | 5.85         | 62.97 | 60.05      | 646.37 |
|       | UNIT 07 | 54.20 | 583.40 | 5.85         | 62.97 | 60.05      | 646.37 |
| 16-18 | UNIT 08 | 54.20 | 583.40 | 5.85         | 62.97 | 60.05      | 646.37 |
|       | UNIT 09 | 54.20 | 583.40 | 5.85         | 62.97 | 60.05      | 646.37 |
|       | UNIT 11 | 55.28 | 595.03 | 5.85         | 62.97 | 61.13      | 658.00 |
|       | UNIT 14 | 54.18 | 583.19 | 5.85         | 62.97 | 60.03      | 646.16 |