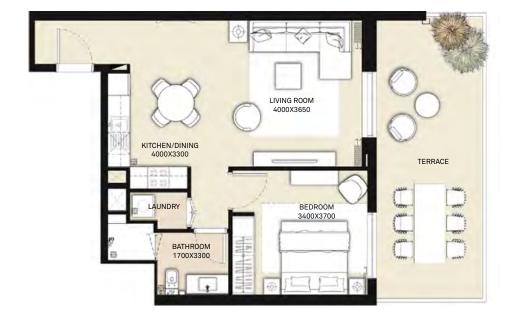

#### TOWER 1 1 BEDROOM APARTMENT

| LEVEL        | UNIT NO | UNIT AREA |        | BALCONY AREA |        | TOTAL AREA |        |
|--------------|---------|-----------|--------|--------------|--------|------------|--------|
|              |         | SQM       | SQFT.  | SQM.         | SQFT.  | SQM.       | SQFT.  |
| Ground Floor | UNIT 01 | 57.72     | 621.29 | 24.05        | 258.87 | 81.77      | 880.16 |

#### TOWER 1 1 BEDROOM APARTMENT

| LEVEL L      | UNIT NO | UNIT AREA |        | BALCONY AREA |        | TOTAL AREA |        |
|--------------|---------|-----------|--------|--------------|--------|------------|--------|
|              |         | SQM       | SQFT.  | SQM.         | SQFT.  | SQM.       | SQFT.  |
| Ground Floor | UNIT 02 | 54.17     | 583.08 | 24.70        | 265.87 | 78.87      | 848.95 |