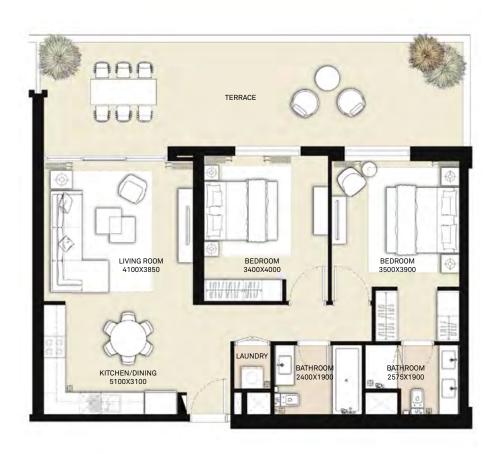

#### TOWER 1 2 BEDROOM APARTMENT

|  | LEVEL UNIT   |         | UNIT AREA |        | BALCON | IY AREA | TOTAL AREA |         |
|--|--------------|---------|-----------|--------|--------|---------|------------|---------|
|  |              | UNITINO | SQM       | SQFT.  | SQM.   | SQFT.   | SQM.       | SQFT.   |
|  | Ground Floor | UNIT 03 | 83.29     | 896.53 | 37.32  | 401.71  | 120.61     | 1298.24 |

#### TOWER 1 2 BEDROOM APARTMENT

| LEVEL | UNIT NO | UNIT AREA |        | BALCONY AREA |       | TOTAL AREA |        |
|-------|---------|-----------|--------|--------------|-------|------------|--------|
| LEVEL |         | SQM       | SQFT.  | SQM.         | SQFT. | SQM.       | SQFT.  |
|       | UNIT 03 | 83.33     | 896.96 | 5.69         | 61.25 | 89.02      | 958.21 |
| 1-15  | UNIT 10 | 83.42     | 897.93 | 5.85         | 62.97 | 89.27      | 960.90 |
|       | UNIT 15 | 83.25     | 896.10 | 5.69         | 61.25 | 88.94      | 957.35 |
|       | UNIT 03 | 83.33     | 896.96 | 5.69         | 61.25 | 89.02      | 958.21 |
| 16-18 | UNIT 10 | 83.40     | 897.71 | 5.85         | 62.97 | 89.25      | 960.68 |
|       | UNIT 15 | 83.26     | 896.20 | 5.69         | 61.25 | 88.95      | 957.45 |