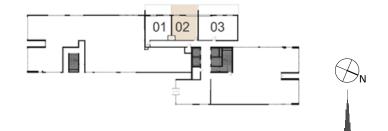

#### TOWER 1 1 BEDROOM APARTMENT

| LEVEL L      | UNIT NO | UNIT AREA |        | BALCONY AREA |        | TOTAL AREA |        |
|--------------|---------|-----------|--------|--------------|--------|------------|--------|
|              |         | SQM       | SQFT.  | SQM.         | SQFT.  | SQM.       | SQFT.  |
| Ground Floor | UNIT 02 | 54.17     | 583.08 | 24.70        | 265.87 | 78.87      | 848.95 |