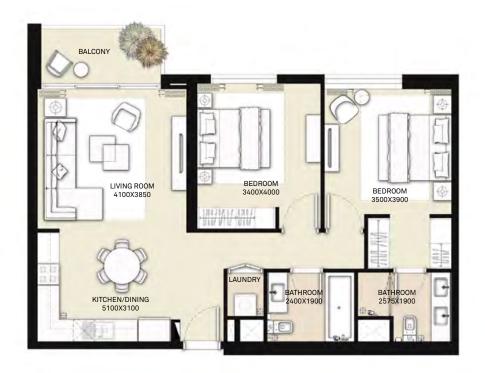

#### TOWER 1 2 BEDROOM APARTMENT

|  | LEVEL UNIT   |         | UNIT AREA |        | BALCON | IY AREA | TOTAL AREA |         |
|--|--------------|---------|-----------|--------|--------|---------|------------|---------|
|  |              | UNITINO | SQM       | SQFT.  | SQM.   | SQFT.   | SQM.       | SQFT.   |
|  | Ground Floor | UNIT 03 | 83.29     | 896.53 | 37.32  | 401.71  | 120.61     | 1298.24 |

#### TOWER 1 2 BEDROOM APARTMENT

| LEVEL | UNIT NO | UNIT AREA |        | BALCONY AREA |       | TOTAL AREA |        |
|-------|---------|-----------|--------|--------------|-------|------------|--------|
| LEVEL |         | SQM       | SQFT.  | SQM.         | SQFT. | SQM.       | SQFT.  |
|       | UNIT 03 | 83.33     | 896.96 | 5.69         | 61.25 | 89.02      | 958.21 |
| 1-15  | UNIT 10 | 83.42     | 897.93 | 5.85         | 62.97 | 89.27      | 960.90 |
|       | UNIT 15 | 83.25     | 896.10 | 5.69         | 61.25 | 88.94      | 957.35 |
|       | UNIT 03 | 83.33     | 896.96 | 5.69         | 61.25 | 89.02      | 958.21 |
| 16-18 | UNIT 10 | 83.40     | 897.71 | 5.85         | 62.97 | 89.25      | 960.68 |
|       | UNIT 15 | 83.26     | 896.20 | 5.69         | 61.25 | 88.95      | 957.45 |