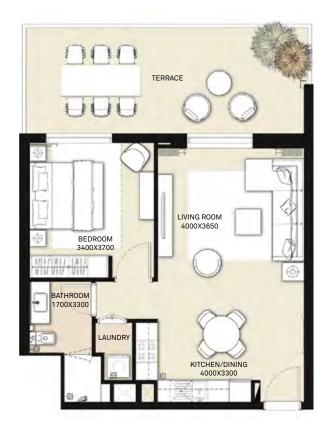

#### TOWER 1 1 BEDROOM APARTMENT

| LEVEL        | UNIT NO | UNIT AREA |        | BALCONY AREA |        | TOTAL AREA |        |
|--------------|---------|-----------|--------|--------------|--------|------------|--------|
|              |         | SQM       | SQFT.  | SQM.         | SQFT.  | SQM.       | SQFT.  |
| Ground Floor | UNIT 01 | 57.72     | 621.29 | 24.05        | 258.87 | 81.77      | 880.16 |

#### TOWER 1 1 BEDROOM APARTMENT

| LEVEL L      | UNIT NO | UNIT AREA |        | BALCONY AREA |        | TOTAL AREA |        |
|--------------|---------|-----------|--------|--------------|--------|------------|--------|
|              |         | SQM       | SQFT.  | SQM.         | SQFT.  | SQM.       | SQFT.  |
| Ground Floor | UNIT 02 | 54.17     | 583.08 | 24.70        | 265.87 | 78.87      | 848.95 |