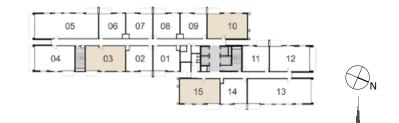

#### TOWER 1 1 BEDROOM APARTMENT

| LEVEL | UNIT NO | UNIT  | AREA   | BALCONY AREA |       | TOTAL AREA |        |
|-------|---------|-------|--------|--------------|-------|------------|--------|
|       | UNITINO | SQM   | SQFT.  | SQM.         | SQFT. | SQM.       | SQFT.  |
|       | UNIT 01 | 54.34 | 584.91 | 5.85         | 62.97 | 60.19      | 647.88 |
|       | UNIT 02 | 54.20 | 583.40 | 5.85         | 62.97 | 60.05      | 646.37 |
|       | UNIT 06 | 54.20 | 583.40 | 5.85         | 62.97 | 60.05      | 646.37 |
|       | UNIT 07 | 54.20 | 583.40 | 5.85         | 62.97 | 60.05      | 646.37 |
| 1-15  | UNIT 08 | 54.20 | 583.40 | 5.85         | 62.97 | 60.05      | 646.37 |
|       | UNIT 09 | 54.20 | 583.40 | 5.85         | 62.97 | 60.05      | 646.37 |
|       | UNIT 11 | 55.28 | 595.03 | 5.85         | 62.97 | 61.13      | 658.00 |
|       | UNIT 14 | 54.17 | 583.08 | 5.85         | 62.97 | 60.02      | 646.05 |
|       | UNIT 01 | 54.34 | 584.91 | 5.85         | 62.97 | 60.19      | 647.88 |
|       | UNIT 02 | 54.20 | 583.40 | 5.85         | 62.97 | 60.05      | 646.37 |
|       | UNIT 06 | 54.20 | 583.40 | 5.85         | 62.97 | 60.05      | 646.37 |
|       | UNIT 07 | 54.20 | 583.40 | 5.85         | 62.97 | 60.05      | 646.37 |
| 16-18 | UNIT 08 | 54.20 | 583.40 | 5.85         | 62.97 | 60.05      | 646.37 |
|       | UNIT 09 | 54.20 | 583.40 | 5.85         | 62.97 | 60.05      | 646.37 |
|       | UNIT 11 | 55.28 | 595.03 | 5.85         | 62.97 | 61.13      | 658.00 |
|       | UNIT 14 | 54.18 | 583.19 | 5.85         | 62.97 | 60.03      | 646.16 |

#### TOWER 1 2 BEDROOM APARTMENT

| LEVEL | UNIT NO | UNIT AREA |        | BALCONY AREA |       | TOTAL AREA |        |
|-------|---------|-----------|--------|--------------|-------|------------|--------|
| LEVEL |         | SQM       | SQFT.  | SQM.         | SQFT. | SQM.       | SQFT.  |
|       | UNIT 03 | 83.33     | 896.96 | 5.69         | 61.25 | 89.02      | 958.21 |
| 1-15  | UNIT 10 | 83.42     | 897.93 | 5.85         | 62.97 | 89.27      | 960.90 |
|       | UNIT 15 | 83.25     | 896.10 | 5.69         | 61.25 | 88.94      | 957.35 |
|       | UNIT 03 | 83.33     | 896.96 | 5.69         | 61.25 | 89.02      | 958.21 |
| 16-18 | UNIT 10 | 83.40     | 897.71 | 5.85         | 62.97 | 89.25      | 960.68 |
|       | UNIT 15 | 83.26     | 896.20 | 5.69         | 61.25 | 88.95      | 957.45 |

#### TOWER 1 2 BEDROOM APARTMENT

| LEVEL | UNIT NO | UNIT AREA |        | BALCON | NY AREA | TOTAL AREA |         |
|-------|---------|-----------|--------|--------|---------|------------|---------|
|       |         | SQM       | SQFT.  | SQM.   | SQFT.   | SQM.       | SQFT.   |
|       | UNIT 04 | 82.61     | 889.21 | 16.90  | 181.91  | 99.51      | 1071.12 |
| 1-15  | UNIT 12 | 83.82     | 902.23 | 17.14  | 184.49  | 100.96     | 1086.72 |
|       | UNIT 04 | 82.61     | 889.21 | 16.90  | 181.91  | 99.51      | 1071.12 |
| 16-18 | UNIT 12 | 83.82     | 902.23 | 17.14  | 184.49  | 100.96     | 1086.72 |

#### TOWER 1 3 BEDROOM APARTMENT

| LEVEL | UNIT NO | UNIT AREA |         | BALCO | NY AREA | TOTAL AREA |         |
|-------|---------|-----------|---------|-------|---------|------------|---------|
| LEVEL | UNITINO | SQM       | SQFT.   | SQM.  | SQFT.   | SQM.       | SQFT.   |
|       | UNIT 05 | 132.22    | 1423.20 | 17.31 | 186.32  | 149.53     | 1609.52 |
| 1-15  | UNIT 13 | 132.30    | 1424.07 | 16.98 | 182.77  | 149.28     | 1606.84 |
|       | UNIT 05 | 132.22    | 1423.20 | 17.31 | 186.32  | 149.53     | 1609.52 |
| 16-18 | UNIT 13 | 132.30    | 1424.07 | 16.98 | 182.77  | 149.28     | 1606.84 |