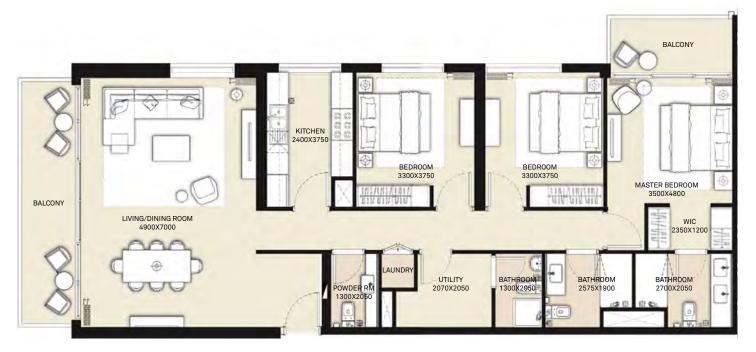

#### TOWER 1 3 BEDROOM APARTMENT

| LEVEL | UNIT NO | UNIT AREA |         | BALCO | NY AREA | TOTAL AREA |         |
|-------|---------|-----------|---------|-------|---------|------------|---------|
| LEVEL | UNITINO | SQM       | SQFT.   | SQM.  | SQFT.   | SQM.       | SQFT.   |
|       | UNIT 05 | 132.22    | 1423.20 | 17.31 | 186.32  | 149.53     | 1609.52 |
| 1-15  | UNIT 13 | 132.30    | 1424.07 | 16.98 | 182.77  | 149.28     | 1606.84 |
|       | UNIT 05 | 132.22    | 1423.20 | 17.31 | 186.32  | 149.53     | 1609.52 |
| 16-18 | UNIT 13 | 132.30    | 1424.07 | 16.98 | 182.77  | 149.28     | 1606.84 |