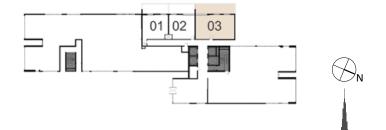

#### TOWER 1 2 BEDROOM APARTMENT

|  | LEVEL UNIT   |         | UNIT AREA |        | BALCON | IY AREA | TOTAL AREA |         |
|--|--------------|---------|-----------|--------|--------|---------|------------|---------|
|  |              | UNITINO | SQM       | SQFT.  | SQM.   | SQFT.   | SQM.       | SQFT.   |
|  | Ground Floor | UNIT 03 | 83.29     | 896.53 | 37.32  | 401.71  | 120.61     | 1298.24 |

#### TOWER 1 2 BEDROOM APARTMENT

| LEVEL | UNIT NO | UNIT AREA |        | BALCONY AREA |       | TOTAL AREA |        |
|-------|---------|-----------|--------|--------------|-------|------------|--------|
| LEVEL |         | SQM       | SQFT.  | SQM.         | SQFT. | SQM.       | SQFT.  |
|       | UNIT 03 | 83.33     | 896.96 | 5.69         | 61.25 | 89.02      | 958.21 |
| 1-15  | UNIT 10 | 83.42     | 897.93 | 5.85         | 62.97 | 89.27      | 960.90 |
|       | UNIT 15 | 83.25     | 896.10 | 5.69         | 61.25 | 88.94      | 957.35 |
|       | UNIT 03 | 83.33     | 896.96 | 5.69         | 61.25 | 89.02      | 958.21 |
| 16-18 | UNIT 10 | 83.40     | 897.71 | 5.85         | 62.97 | 89.25      | 960.68 |
|       | UNIT 15 | 83.26     | 896.20 | 5.69         | 61.25 | 88.95      | 957.45 |