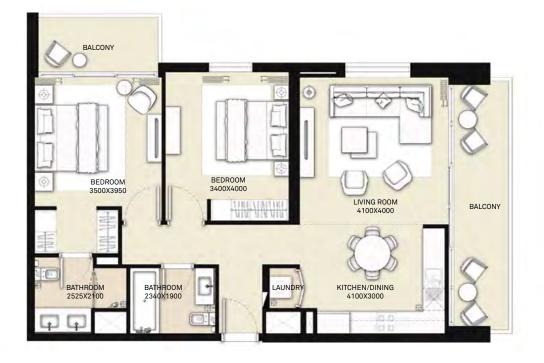

#### TOWER 1 2 BEDROOM APARTMENT

|  | LEVEL UNIT   |         | UNIT AREA |        | BALCON | IY AREA | TOTAL AREA |         |
|--|--------------|---------|-----------|--------|--------|---------|------------|---------|
|  |              | UNITINO | SQM       | SQFT.  | SQM.   | SQFT.   | SQM.       | SQFT.   |
|  | Ground Floor | UNIT 03 | 83.29     | 896.53 | 37.32  | 401.71  | 120.61     | 1298.24 |

#### TOWER 1 2 BEDROOM APARTMENT

| LEVEL | UNIT NO | UNIT AREA |        | BALCONY AREA |       | TOTAL AREA |        |
|-------|---------|-----------|--------|--------------|-------|------------|--------|
| LEVEL |         | SQM       | SQFT.  | SQM.         | SQFT. | SQM.       | SQFT.  |
|       | UNIT 03 | 83.33     | 896.96 | 5.69         | 61.25 | 89.02      | 958.21 |
| 1-15  | UNIT 10 | 83.42     | 897.93 | 5.85         | 62.97 | 89.27      | 960.90 |
|       | UNIT 15 | 83.25     | 896.10 | 5.69         | 61.25 | 88.94      | 957.35 |
|       | UNIT 03 | 83.33     | 896.96 | 5.69         | 61.25 | 89.02      | 958.21 |
| 16-18 | UNIT 10 | 83.40     | 897.71 | 5.85         | 62.97 | 89.25      | 960.68 |
|       | UNIT 15 | 83.26     | 896.20 | 5.69         | 61.25 | 88.95      | 957.45 |