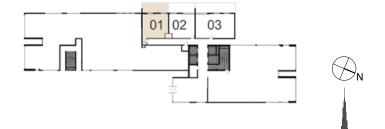

#### TOWER 1 1 BEDROOM APARTMENT

| LEVEL        | UNIT NO | UNIT AREA |        | BALCONY AREA |        | TOTAL AREA |        |
|--------------|---------|-----------|--------|--------------|--------|------------|--------|
|              |         | SQM       | SQFT.  | SQM.         | SQFT.  | SQM.       | SQFT.  |
| Ground Floor | UNIT 01 | 57.72     | 621.29 | 24.05        | 258.87 | 81.77      | 880.16 |

#### TOWER 1 1 BEDROOM APARTMENT

| LEVEL L      | UNIT NO | UNIT AREA |        | BALCONY AREA |        | TOTAL AREA |        |
|--------------|---------|-----------|--------|--------------|--------|------------|--------|
|              |         | SQM       | SQFT.  | SQM.         | SQFT.  | SQM.       | SQFT.  |
| Ground Floor | UNIT 02 | 54.17     | 583.08 | 24.70        | 265.87 | 78.87      | 848.95 |