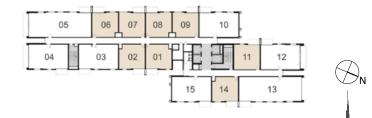

#### TOWER 1 1 BEDROOM APARTMENT

| LEVEL | UNIT NO | UNIT  | AREA   | BALCONY AREA |       | TOTAL AREA |        |
|-------|---------|-------|--------|--------------|-------|------------|--------|
|       | UNITINO | SQM   | SQFT.  | SQM.         | SQFT. | SQM.       | SQFT.  |
|       | UNIT 01 | 54.34 | 584.91 | 5.85         | 62.97 | 60.19      | 647.88 |
|       | UNIT 02 | 54.20 | 583.40 | 5.85         | 62.97 | 60.05      | 646.37 |
|       | UNIT 06 | 54.20 | 583.40 | 5.85         | 62.97 | 60.05      | 646.37 |
|       | UNIT 07 | 54.20 | 583.40 | 5.85         | 62.97 | 60.05      | 646.37 |
| 1-15  | UNIT 08 | 54.20 | 583.40 | 5.85         | 62.97 | 60.05      | 646.37 |
|       | UNIT 09 | 54.20 | 583.40 | 5.85         | 62.97 | 60.05      | 646.37 |
|       | UNIT 11 | 55.28 | 595.03 | 5.85         | 62.97 | 61.13      | 658.00 |
|       | UNIT 14 | 54.17 | 583.08 | 5.85         | 62.97 | 60.02      | 646.05 |
|       | UNIT 01 | 54.34 | 584.91 | 5.85         | 62.97 | 60.19      | 647.88 |
|       | UNIT 02 | 54.20 | 583.40 | 5.85         | 62.97 | 60.05      | 646.37 |
|       | UNIT 06 | 54.20 | 583.40 | 5.85         | 62.97 | 60.05      | 646.37 |
|       | UNIT 07 | 54.20 | 583.40 | 5.85         | 62.97 | 60.05      | 646.37 |
| 16-18 | UNIT 08 | 54.20 | 583.40 | 5.85         | 62.97 | 60.05      | 646.37 |
|       | UNIT 09 | 54.20 | 583.40 | 5.85         | 62.97 | 60.05      | 646.37 |
|       | UNIT 11 | 55.28 | 595.03 | 5.85         | 62.97 | 61.13      | 658.00 |
|       | UNIT 14 | 54.18 | 583.19 | 5.85         | 62.97 | 60.03      | 646.16 |

#### TOWER 1 2 BEDROOM APARTMENT

|  | LEVEL UNIT   |         | UNIT AREA |        | BALCON | IY AREA | TOTAL AREA |         |
|--|--------------|---------|-----------|--------|--------|---------|------------|---------|
|  |              | UNITINO | SQM       | SQFT.  | SQM.   | SQFT.   | SQM.       | SQFT.   |
|  | Ground Floor | UNIT 03 | 83.29     | 896.53 | 37.32  | 401.71  | 120.61     | 1298.24 |

#### TOWER 1 2 BEDROOM APARTMENT

| LEVEL | UNIT NO | UNIT AREA |        | BALCONY AREA |       | TOTAL AREA |        |
|-------|---------|-----------|--------|--------------|-------|------------|--------|
| LEVEL |         | SQM       | SQFT.  | SQM.         | SQFT. | SQM.       | SQFT.  |
|       | UNIT 03 | 83.33     | 896.96 | 5.69         | 61.25 | 89.02      | 958.21 |
| 1-15  | UNIT 10 | 83.42     | 897.93 | 5.85         | 62.97 | 89.27      | 960.90 |
|       | UNIT 15 | 83.25     | 896.10 | 5.69         | 61.25 | 88.94      | 957.35 |
|       | UNIT 03 | 83.33     | 896.96 | 5.69         | 61.25 | 89.02      | 958.21 |
| 16-18 | UNIT 10 | 83.40     | 897.71 | 5.85         | 62.97 | 89.25      | 960.68 |
|       | UNIT 15 | 83.26     | 896.20 | 5.69         | 61.25 | 88.95      | 957.45 |

#### TOWER 1 2 BEDROOM APARTMENT

| LEVEL | UNIT NO | UNIT AREA |        | BALCON | NY AREA | TOTAL AREA |         |
|-------|---------|-----------|--------|--------|---------|------------|---------|
|       |         | SQM       | SQFT.  | SQM.   | SQFT.   | SQM.       | SQFT.   |
|       | UNIT 04 | 82.61     | 889.21 | 16.90  | 181.91  | 99.51      | 1071.12 |
| 1-15  | UNIT 12 | 83.82     | 902.23 | 17.14  | 184.49  | 100.96     | 1086.72 |
|       | UNIT 04 | 82.61     | 889.21 | 16.90  | 181.91  | 99.51      | 1071.12 |
| 16-18 | UNIT 12 | 83.82     | 902.23 | 17.14  | 184.49  | 100.96     | 1086.72 |

#### TOWER 1 3 BEDROOM APARTMENT

| LEVEL | UNIT NO | UNIT AREA |         | BALCO | NY AREA | TOTAL AREA |         |
|-------|---------|-----------|---------|-------|---------|------------|---------|
| LEVEL | UNITINO | SQM       | SQFT.   | SQM.  | SQFT.   | SQM.       | SQFT.   |
|       | UNIT 05 | 132.22    | 1423.20 | 17.31 | 186.32  | 149.53     | 1609.52 |
| 1-15  | UNIT 13 | 132.30    | 1424.07 | 16.98 | 182.77  | 149.28     | 1606.84 |
|       | UNIT 05 | 132.22    | 1423.20 | 17.31 | 186.32  | 149.53     | 1609.52 |
| 16-18 | UNIT 13 | 132.30    | 1424.07 | 16.98 | 182.77  | 149.28     | 1606.84 |