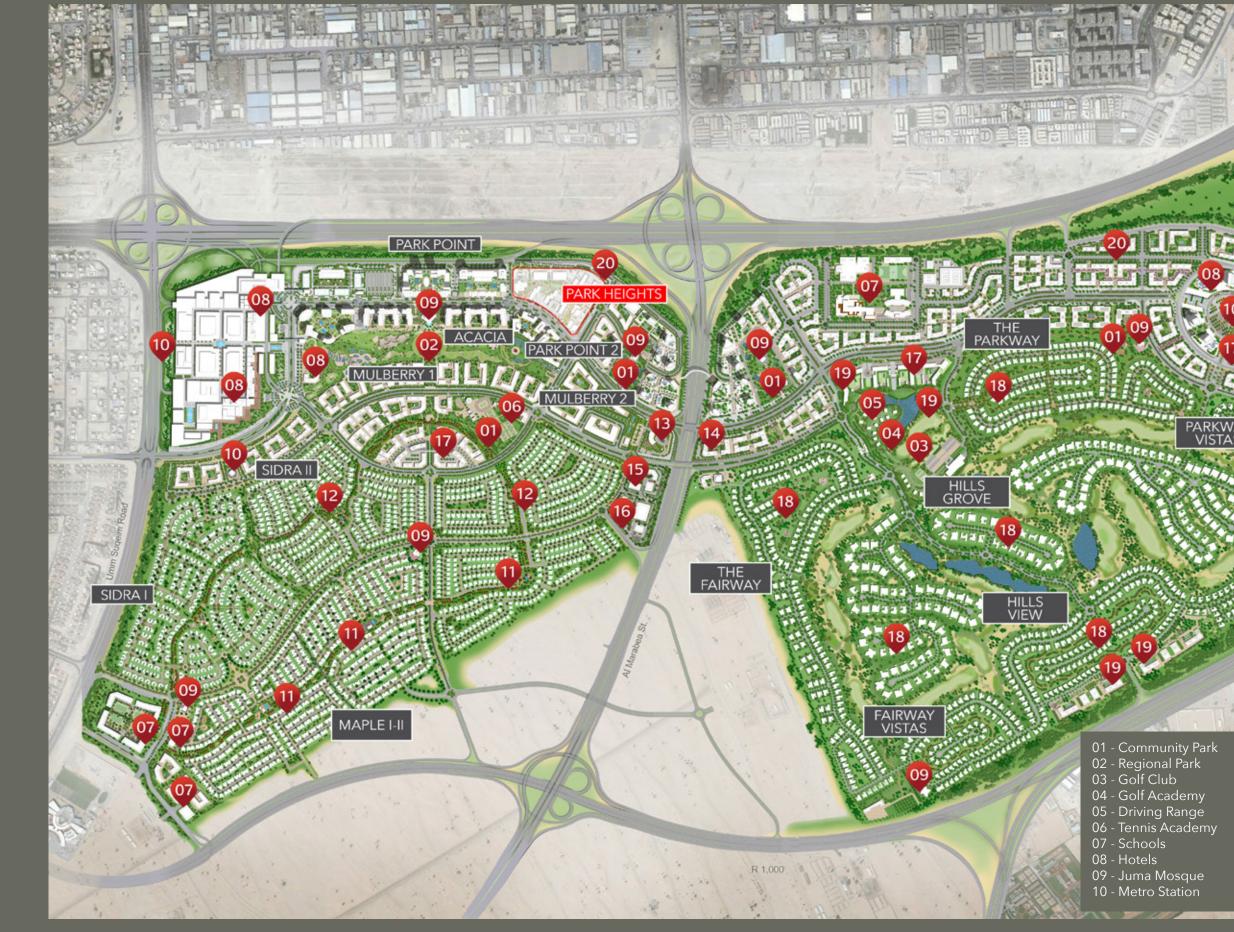

# PARK HEIGHTS II AT DUBAI HILLS ESTATE

11 - Townhouse Community
12 - Villa Community
13 - Private Hospital
14 - Government Hospital
15 - Civil Defence

16 - Police 17 - Community Retail 18 - Golf Villas

19 - Golf Apartments 20 - Park Heights I & II

**Burj Khalifa** 10 Minutes

**The Dubai Mall**10 Minutes

**Dubai Marina** 10 Minutes

Jumeirah Beach 12 Minutes **The Tower - DCH**15 Minutes

**Dubai Intl Airport** Al Maktoum Airport 20 Minutes 35 Minutes

DISTANCES ARE APPROXIMATE