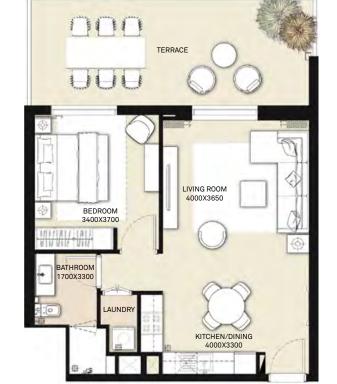

#### TOWER 1 1 BEDROOM APARTMENT

| LEVEL        | UNIT NO | UNIT  | AREA   | BALCONY AREA |        | TOTAL AREA |        |
|--------------|---------|-------|--------|--------------|--------|------------|--------|
|              | ONIT NO | SQM   | SQFT.  | SQM.         | SQFT.  | SQM.       | SQFT.  |
| Ground Floor | UNIT 01 | 57.72 | 621.29 | 24.05        | 258.87 | 81.77      | 880.16 |

#### TOWER 1 1 BEDROOM APARTMENT

| LEVEL        | UNIT NO | UNIT  | AREA   | BALCONY AREA |        | TOTAL AREA |        |
|--------------|---------|-------|--------|--------------|--------|------------|--------|
|              |         | SQM   | SQFT.  | SQM.         | SQFT.  | SQM.       | SQFT.  |
| Ground Floor | UNIT 02 | 54.17 | 583.08 | 24.70        | 265.87 | 78.87      | 848.95 |

#### TOWER 1 1 BEDROOM APARTMENT