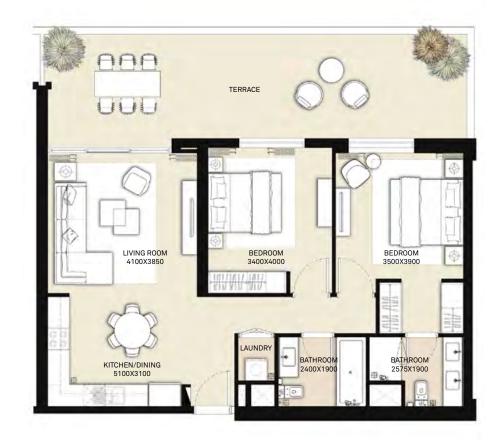

## TOWER 1 2 BEDROOM APARTMENT

| LEVEL        | UNIT NO | UNIT AREA |        | BALCONY AREA |        | TOTAL AREA |         |
|--------------|---------|-----------|--------|--------------|--------|------------|---------|
|              |         | SQM       | SQFT.  | SQM.         | SQFT.  | SQM.       | SQFT.   |
| Ground Floor | UNIT 03 | 83.29     | 896.53 | 37.32        | 401.71 | 120.61     | 1298.24 |

## TOWER 1 2 BEDROOM APARTMENT

| LEVEL | UNIT NO | UNIT AREA |        | BALCONY AREA |       | TOTAL AREA |        |
|-------|---------|-----------|--------|--------------|-------|------------|--------|
|       |         | SQM       | SQFT.  | SQM.         | SQFT. | SQM.       | SQFT.  |
| 1-15  | UNIT 03 | 83.33     | 896.96 | 5.69         | 61.25 | 89.02      | 958.21 |
|       | UNIT 10 | 83.42     | 897.93 | 5.85         | 62.97 | 89.27      | 960.90 |
|       | UNIT 15 | 83.25     | 896.10 | 5.69         | 61.25 | 88.94      | 957.35 |
| 16-18 | UNIT 03 | 83.33     | 896.96 | 5.69         | 61.25 | 89.02      | 958.21 |
|       | UNIT 10 | 83.40     | 897.71 | 5.85         | 62.97 | 89.25      | 960.68 |
|       | UNIT 15 | 83.26     | 896.20 | 5.69         | 61.25 | 88.95      | 957.45 |

## TOWER 1 2 BEDROOM APARTMENT

| LEVEL | UNIT NO | UNIT  | AREA   | EA BALCONY AREA |        | TOTAL AREA |         |
|-------|---------|-------|--------|-----------------|--------|------------|---------|
| LLVEL |         | SQM   | SQFT.  | SQM.            | SQFT.  | SQM.       | SQFT.   |
|       | UNIT 04 | 82.61 | 889.21 | 16.90           | 181.91 | 99.51      | 1071.12 |
| 1-15  | UNIT 12 | 83.82 | 902.23 | 17.14           | 184.49 | 100.96     | 1086.72 |
|       | UNIT 04 | 82.61 | 889.21 | 16.90           | 181.91 | 99.51      | 1071.12 |
| 16-18 | UNIT 12 | 83.82 | 902.23 | 17.14           | 184.49 | 100.96     | 1086.72 |

#### TOWER 1 3 BEDROOM APARTMENT

| LEVEL | UNIT NO | UNIT AREA |         | BALCONY AREA |        | TOTAL AREA |         |
|-------|---------|-----------|---------|--------------|--------|------------|---------|
| LEVEL | ONIT NO | SQM       | SQFT.   | SQM.         | SQFT.  | SQM.       | SQFT.   |
|       | UNIT 05 | 132.22    | 1423.20 | 17.31        | 186.32 | 149.53     | 1609.52 |
| 1-15  | UNIT 13 | 132.30    | 1424.07 | 16.98        | 182.77 | 149.28     | 1606.84 |
|       | UNIT 05 | 132.22    | 1423.20 | 17.31        | 186.32 | 149.53     | 1609.52 |
| 16-18 | UNIT 13 | 132.30    | 1424.07 | 16.98        | 182.77 | 149.28     | 1606.84 |