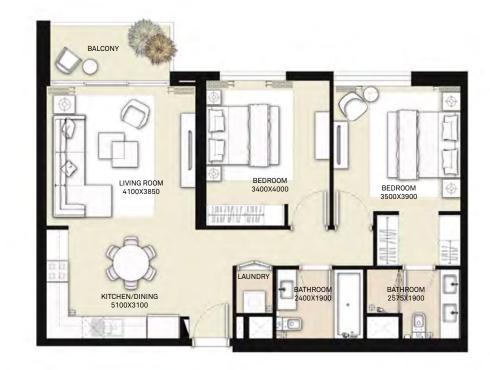

## TOWER 1 2 BEDROOM APARTMENT

| LEVEL        | UNIT NO | UNIT AREA |        | BALCONY AREA |        | TOTAL AREA |         |
|--------------|---------|-----------|--------|--------------|--------|------------|---------|
|              |         | SQM       | SQFT.  | SQM.         | SQFT.  | SQM.       | SQFT.   |
| Ground Floor | UNIT 03 | 83.29     | 896.53 | 37.32        | 401.71 | 120.61     | 1298.24 |

## TOWER 1 2 BEDROOM APARTMENT

| LEVEL | UNIT NO | UNIT AREA |        | BALCONY AREA |       | TOTAL AREA |        |
|-------|---------|-----------|--------|--------------|-------|------------|--------|
|       |         | SQM       | SQFT.  | SQM.         | SQFT. | SQM.       | SQFT.  |
| 1-15  | UNIT 03 | 83.33     | 896.96 | 5.69         | 61.25 | 89.02      | 958.21 |
|       | UNIT 10 | 83.42     | 897.93 | 5.85         | 62.97 | 89.27      | 960.90 |
|       | UNIT 15 | 83.25     | 896.10 | 5.69         | 61.25 | 88.94      | 957.35 |
| 16-18 | UNIT 03 | 83.33     | 896.96 | 5.69         | 61.25 | 89.02      | 958.21 |
|       | UNIT 10 | 83.40     | 897.71 | 5.85         | 62.97 | 89.25      | 960.68 |
|       | UNIT 15 | 83.26     | 896.20 | 5.69         | 61.25 | 88.95      | 957.45 |

## TOWER 1 2 BEDROOM APARTMENT

| LEVEL | UNIT NO | UNIT  | AREA   | EA BALCONY AREA |        | TOTAL AREA |         |
|-------|---------|-------|--------|-----------------|--------|------------|---------|
| LLVEL |         | SQM   | SQFT.  | SQM.            | SQFT.  | SQM.       | SQFT.   |
|       | UNIT 04 | 82.61 | 889.21 | 16.90           | 181.91 | 99.51      | 1071.12 |
| 1-15  | UNIT 12 | 83.82 | 902.23 | 17.14           | 184.49 | 100.96     | 1086.72 |
|       | UNIT 04 | 82.61 | 889.21 | 16.90           | 181.91 | 99.51      | 1071.12 |
| 16-18 | UNIT 12 | 83.82 | 902.23 | 17.14           | 184.49 | 100.96     | 1086.72 |