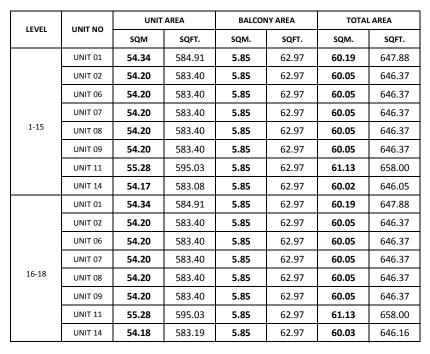

| UNIT NO | UNIT  | AREA   | BALCONY AREA |        | TOTAL AREA |        |
|--------------|---------|-------|--------|--------------|--------|------------|--------|
|              | ONIT NO | SQM   | SQFT.  | SQM.         | SQFT.  | SQM.       | SQFT.  |
| Ground Floor | UNIT 01 | 57.72 | 621.29 | 24.05        | 258.87 | 81.77      | 880.16 |











#### TOWER 1 1 BEDROOM APARTMENT

| LEVEL        | UNIT NO | UNIT  | AREA   | BALCONY AREA |        | TOTAL AREA |        |
|--------------|---------|-------|--------|--------------|--------|------------|--------|
|              |         | SQM   | SQFT.  | SQM.         | SQFT.  | SQM.       | SQFT.  |
| Ground Floor | UNIT 02 | 54.17 | 583.08 | 24.70        | 265.87 | 78.87      | 848.95 |











#### TOWER 1 1 BEDROOM APARTMENT















## TOWER 1 2 BEDROOM APARTMENT

| LEVEL        | UNIT NO | UNIT AREA |        | BALCONY AREA |        | TOTAL AREA |         |
|--------------|---------|-----------|--------|--------------|--------|------------|---------|
|              |         | SQM       | SQFT.  | SQM.         | SQFT.  | SQM.       | SQFT.   |
| Ground Floor | UNIT 03 | 83.29     | 896.53 | 37.32        | 401.71 | 120.61     | 1298.24 |







#### PARK HEIGHTS II





## TOWER 1 2 BEDROOM APARTMENT

| LEVEL | UNIT NO | UNIT AREA |        | BALCONY AREA |       | TOTAL AREA |        |
|-------|---------|-----------|--------|--------------|-------|------------|--------|
|       |         | SQM       | SQFT.  | SQM.         | SQFT. | SQM.       | SQFT.  |
| 1-15  | UNIT 03 | 83.33     | 896.96 | 5.69