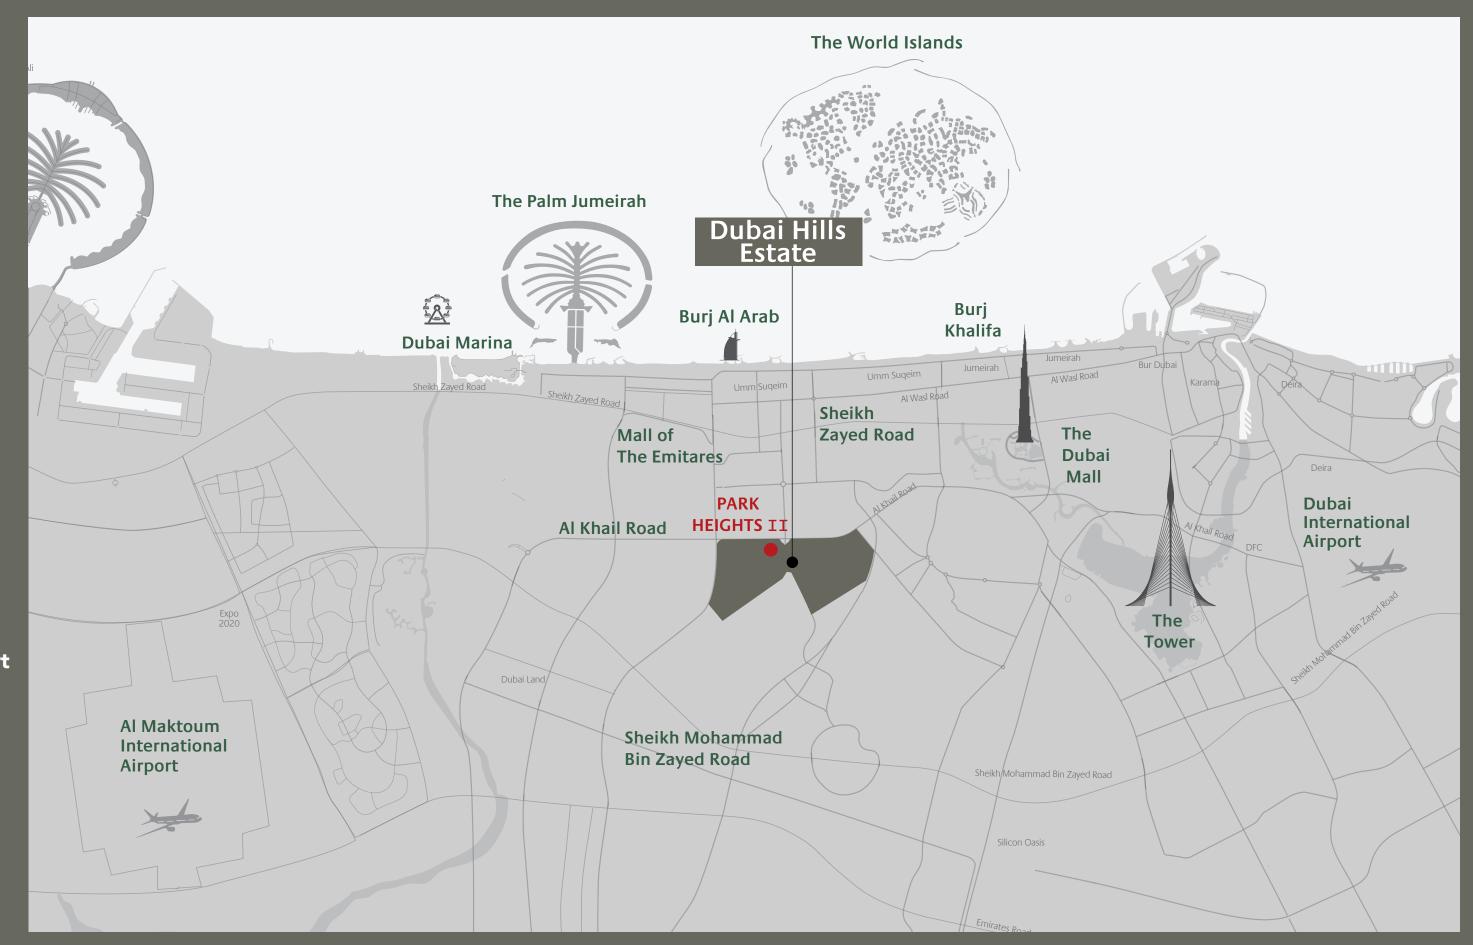

19 - Golf Apartments 20 - Park Heights I & II

**Burj Khalifa** 10 Minutes

**The Dubai Mall**10 Minutes

**Dubai Marina** 10 Minutes

Jumeirah Beach 12 Minutes **The Tower - DCH**15 Minutes

**Dubai Intl Airport** Al Maktoum Airport 20 Minutes 35 Minutes

DISTANCES ARE APPROXIMATE