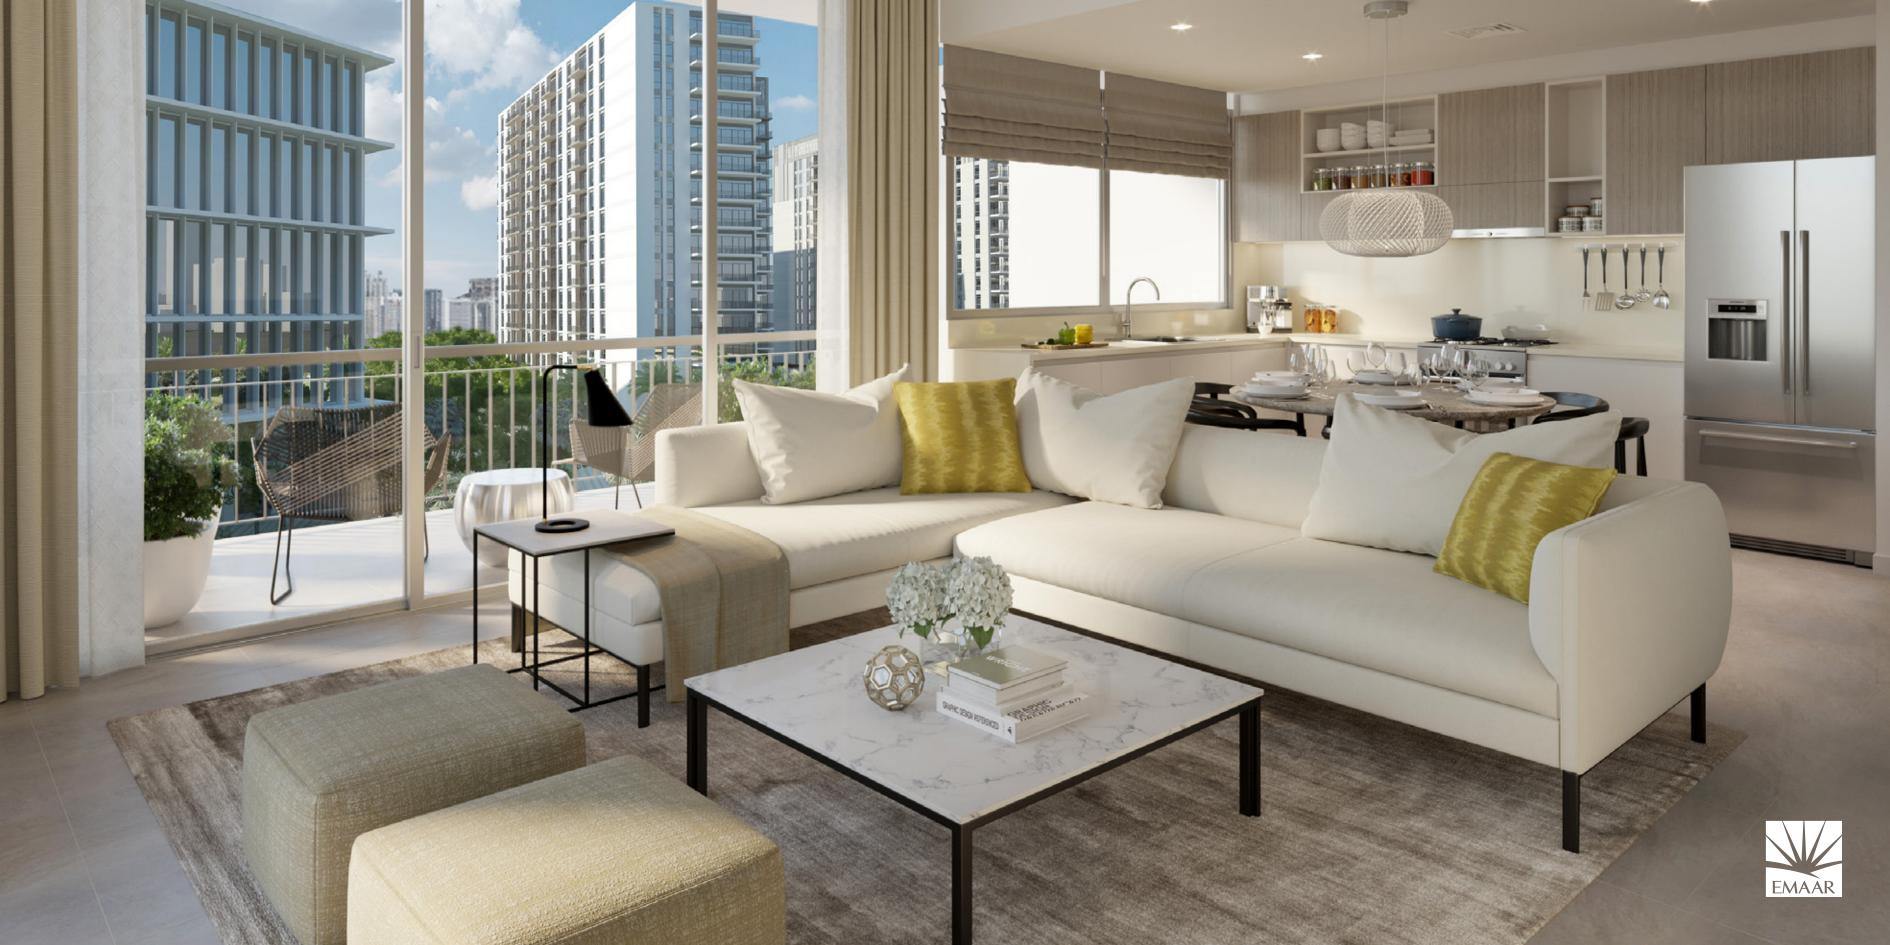

# DUBALHILLS ESTATE

PARK HEIGHTS II

7 MINUTES
WALK TO THE MALL

DIRECT ACCESS
TO BOULEVARD

**5 MINUTES**WALK TO
THE CENTRAL PARK