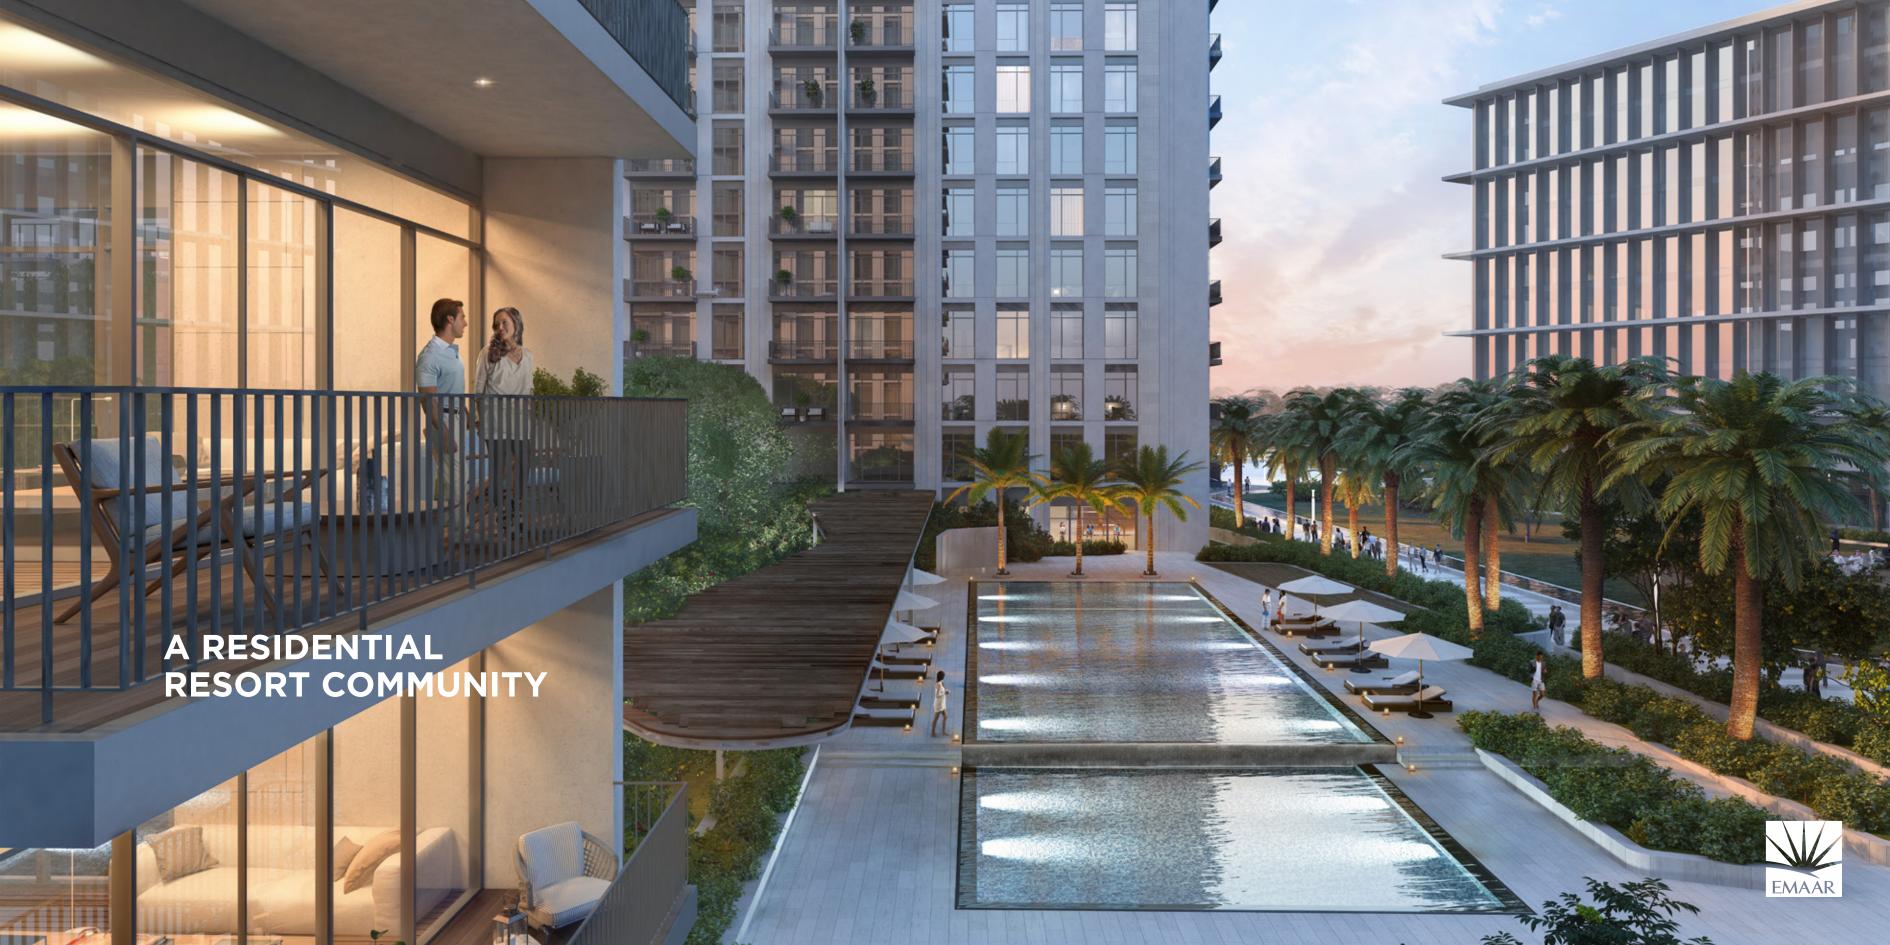

# DUBALHILLS ESTATE

PARK HEIGHTS II

7 MINUTES
WALK TO THE MALL

DIRECT ACCESS
TO BOULEVARD

**5 MINUTES**WALK TO
THE CENTRAL PARK