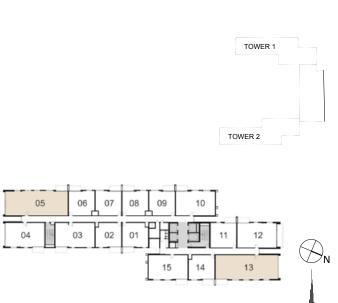

# PARK HEIGHTS II AT DUBAI HILLS ESTATE

11 - Townhouse Community
12 - Villa Community
13 - Private Hospital
14 - Government Hospital
15 - Civil Defence

16 - Police 17 - Community Retail 18 - Golf Villas

19 - Golf Apartments 20 - Park Heights I & II

**Burj Khalifa** 10 Minutes

**The Dubai Mall**10 Minutes

**Dubai Marina** 10 Minutes

Jumeirah Beach 12 Minutes **The Tower - DCH**15 Minutes

**Dubai Intl Airport** Al Maktoum Airport 20 Minutes 35 Minutes