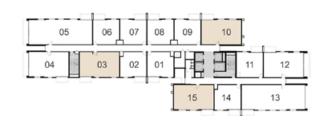

#### TOWER 1 1 BEDROOM APARTMENT

| LEVEL        | UNIT NO | UNIT  | AREA   | BALCONY AREA |        | TOTAL AREA |        |
|--------------|---------|-------|--------|--------------|--------|------------|--------|
|              | ONIT NO | SQM   | SQFT.  | SQM.         | SQFT.  | SQM.       | SQFT.  |
| Ground Floor | UNIT 01 | 57.72 | 621.29 | 24.05        | 258.87 | 81.77      | 880.16 |

#### TOWER 1 1 BEDROOM APARTMENT

| LEVEL        | UNIT NO | UNIT  | AREA   | BALCONY AREA |        | TOTAL AREA |        |
|--------------|---------|-------|--------|--------------|--------|------------|--------|
|              |         | SQM   | SQFT.  | SQM.         | SQFT.  | SQM.       | SQFT.  |
| Ground Floor | UNIT 02 | 54.17 | 583.08 | 24.70        | 265.87 | 78.87      | 848.95 |

## TOWER 1 2 BEDROOM APARTMENT

| LEVEL        | UNIT NO | UNIT AREA |        | BALCONY AREA |        | TOTAL AREA |         |
|--------------|---------|-----------|--------|--------------|--------|------------|---------|
|              |         | SQM       | SQFT.  | SQM.         | SQFT.  | SQM.       | SQFT.   |
| Ground Floor | UNIT 03 | 83.29     | 896.53 | 37.32        | 401.71 | 120.61     | 1298.24 |

## TOWER 1 2 BEDROOM APARTMENT

| LEVEL | UNIT NO | UNIT AREA |        | BALCONY AREA |       | TOTAL AREA |        |
|-------|---------|-----------|--------|--------------|-------|------------|--------|
|       |         | SQM       | SQFT.  | SQM.         | SQFT. | SQM.       | SQFT.  |
| 1-15  | UNIT 03 | 83.33     | 896.96 | 5.69         | 61.25 | 89.02      | 958.21 |
|       | UNIT 10 | 83.42     | 897.93 | 5.85         | 62.97 | 89.27      | 960.90 |
|       | UNIT 15 | 83.25     | 896.10 | 5.69         | 61.25 | 88.94      | 957.35 |
| 16-18 | UNIT 03 | 83.33     | 896.96 | 5.69         | 61.25 | 89.02      | 958.21 |
|       | UNIT 10 | 83.40     | 897.71 | 5.85         | 62.97 | 89.25      | 960.68 |
|       | UNIT 15 | 83.26     | 896.20 | 5.69         | 61.25 | 88.95      | 957.45 |

## TOWER 1 2 BEDROOM APARTMENT

| LEVEL | UNIT NO | UNIT  | AREA   | EA BALCONY AREA |        | TOTAL AREA |         |
|-------|---------|-------|--------|-----------------|--------|------------|---------|
| LLVEL |         | SQM   | SQFT.  | SQM.            | SQFT.  | SQM.       | SQFT.   |
|       | UNIT 04 | 82.61 | 889.21 | 16.90           | 181.91 | 99.51      | 1071.12 |
| 1-15  | UNIT 12 | 83.82 | 902.23 | 17.14           | 184.49 | 100.96     | 1086.72 |
|       | UNIT 04 | 82.61 | 889.21 | 16.90           | 181.91 | 99.51      | 1071.12 |
| 16-18 | UNIT 12 | 83.82 | 902.23 | 17.14           | 184.49 | 100.96     | 1086.72 |

#### TOWER 1 3 BEDROOM APARTMENT

| LEVEL | UNIT NO | UNIT AREA |         | BALCONY AREA |        | TOTAL AREA |         |
|-------|---------|-----------|---------|--------------|--------|------------|---------|
| LEVEL | ONIT NO | SQM       | SQFT.   | SQM.         | SQFT.  | SQM.       | SQFT.   |
|       | UNIT 05 | 132.22    | 1423.20 | 17.31        | 186.32 | 149.53     | 1609.52 |
| 1-15  | UNIT 13 | 132.30    | 1424.07 | 16.98        | 182.77 | 149.28     | 1606.84 |
|       | UNIT 05 | 132.22    | 1423.20 | 17.31        | 186.32 | 149.53     | 1609.52 |
| 16-18 | UNIT 13 | 132.30    | 1424.07 | 16.98        | 182.77 | 149.28     | 1606.84 |