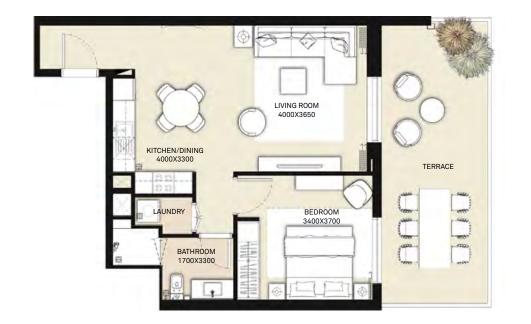

#### TOWER 1 1 BEDROOM APARTMENT

| LEVEL        | UNIT NO | UNIT  | AREA   | BALCONY AREA |        | TOTAL AREA |        |
|--------------|---------|-------|--------|--------------|--------|------------|--------|
|              | ONIT NO | SQM   | SQFT.  | SQM.         | SQFT.  | SQM.       | SQFT.  |
| Ground Floor | UNIT 01 | 57.72 | 621.29 | 24.05        | 258.87 | 81.77      | 880.16 |

#### TOWER 1 1 BEDROOM APARTMENT

| LEVEL        | UNIT NO | UNIT  | AREA   | BALCONY AREA |        | TOTAL AREA |        |
|--------------|---------|-------|--------|--------------|--------|------------|--------|
|              |         | SQM   | SQFT.  | SQM.         | SQFT.  | SQM.       | SQFT.  |
| Ground Floor | UNIT 02 | 54.17 | 583.08 | 24.70        | 265.87 | 78.87      | 848.95 |

#### TOWER 1 1 BEDROOM APARTMENT