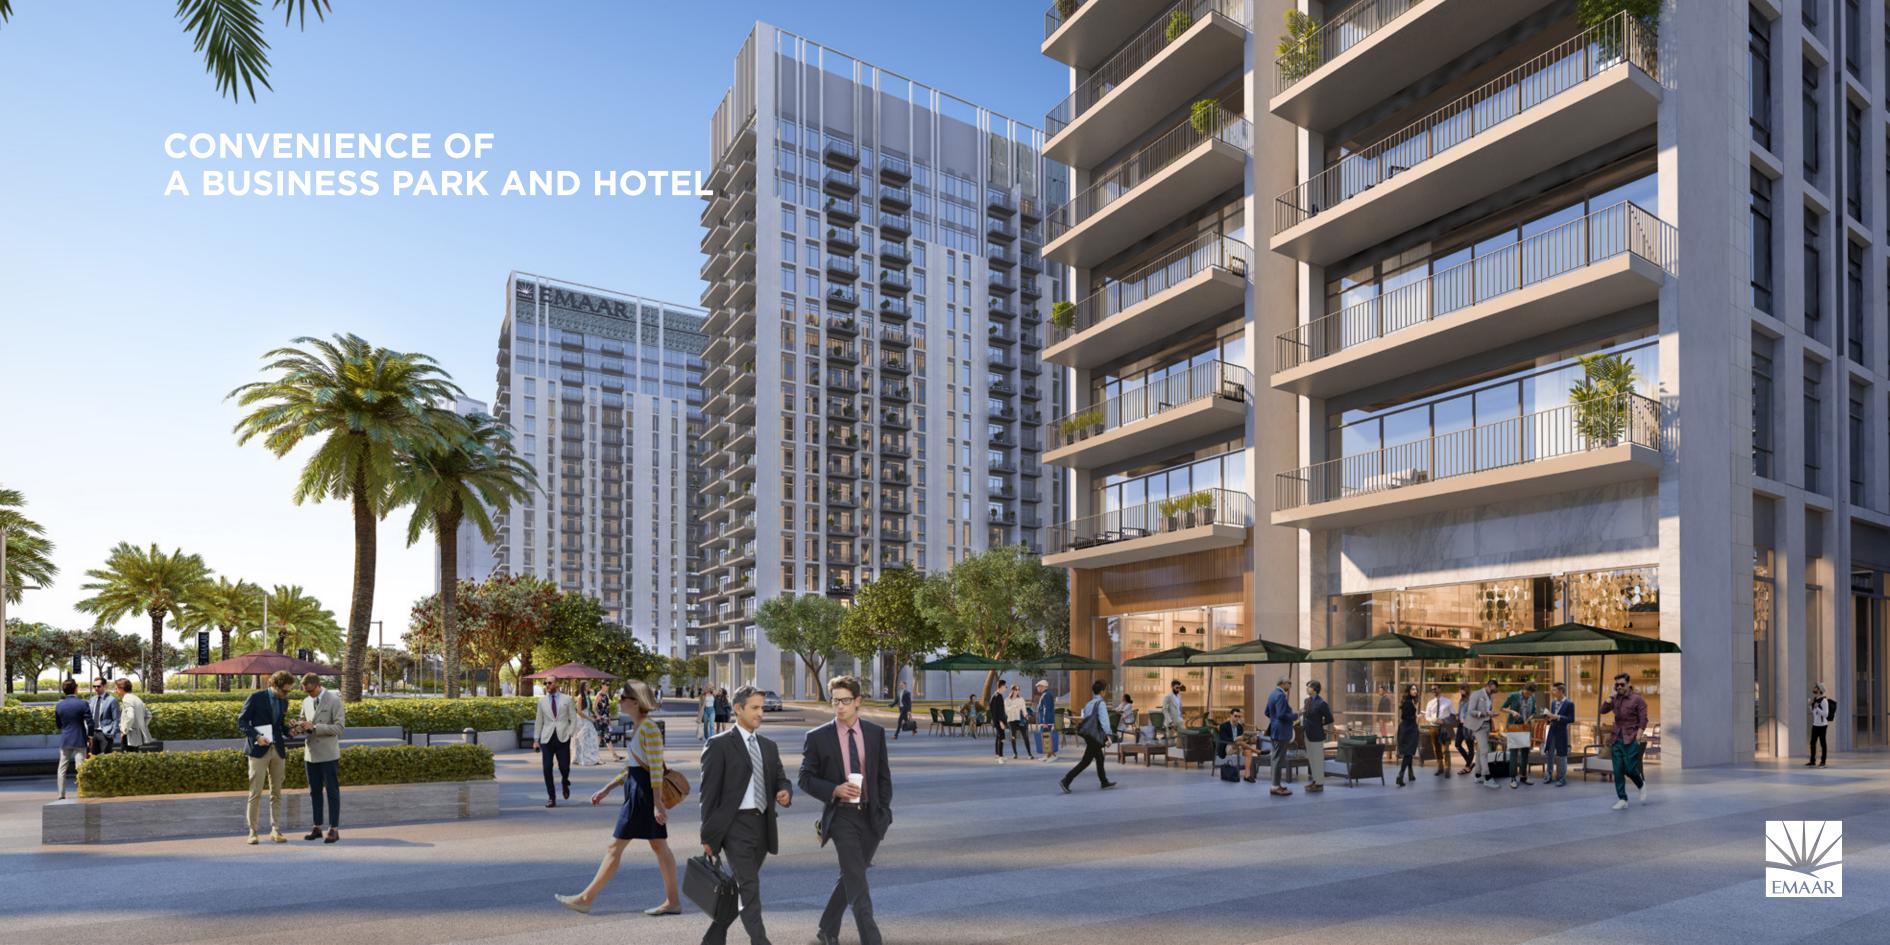

# DUBALHILLS ESTATE

PARK HEIGHTS II

7 MINUTES
WALK TO THE MALL

DIRECT ACCESS
TO BOULEVARD

**5 MINUTES**WALK TO
THE CENTRAL PARK