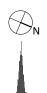

#### TOWER 1 3 BEDROOM APARTMENT

| LEVEL | UNIT NO | UNIT AREA |         | BALCONY AREA |        | TOTAL AREA |         |
|-------|---------|-----------|---------|--------------|--------|------------|---------|
| LEVEL | ONIT NO | SQM       | SQFT.   | SQM.         | SQFT.  | SQM.       | SQFT.   |
|       | UNIT 05 | 132.22    | 1423.20 | 17.31        | 186.32 | 149.53     | 1609.52 |
| 1-15  | UNIT 13 | 132.30    | 1424.07 | 16.98        | 182.77 | 149.28     | 1606.84 |
|       | UNIT 05 | 132.22    | 1423.20 | 17.31        | 186.32 | 149.53     | 1609.52 |
| 16-18 | UNIT 13 | 132.30    | 1424.07 | 16.98        | 182.77 | 149.28     | 1606.84 |