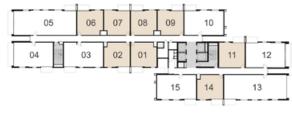

| UNIT NO | UNIT  | AREA   | BALCONY AREA |        | TOTAL AREA |        |
|--------------|---------|-------|--------|--------------|--------|------------|--------|
|              | ONIT NO | SQM   | SQFT.  | SQM.         | SQFT.  | SQM.       | SQFT.  |
| Ground Floor | UNIT 01 | 57.72 | 621.29 | 24.05        | 258.87 | 81.77      | 880.16 |











#### TOWER 1 1 BEDROOM APARTMENT

| LEVEL        | UNIT NO | UNIT  | AREA   | BALCONY AREA |        | TOTAL AREA |        |
|--------------|---------|-------|--------|--------------|--------|------------|--------|
|              |         | SQM   | SQFT.  | SQM.         | SQFT.  | SQM.       | SQFT.  |
| Ground Floor | UNIT 02 | 54.17 | 583.08 | 24.70        | 265.87 | 78.87      | 848.95 |











#### TOWER 1 1 BEDROOM APARTMENT















## TOWER 1 2 BEDROOM APARTMENT

| LEVEL        | UNIT NO | UNIT AREA |        | BALCONY AREA |        | TOTAL AREA |         |
|--------------|---------|-----------|--------|--------------|--------|------------|---------|
|              |         | SQM       | SQFT.  | SQM.         | SQFT.  | SQM.       | SQFT.   |
| Ground Floor | UNIT 03 | 83.29     | 896.53 | 37.32        | 401.71 | 120.61     | 1298.24 |







#### PARK HEIGHTS II





## TOWER 1 2 BEDROOM APARTMENT

| LEVEL | UNIT NO | UNIT AREA |        | BALCONY AREA |       | TOTAL AREA |        |
|-------|---------|-----------|--------|--------------|-------|------------|--------|
|       |         | SQM       | SQFT.  | SQM.         | SQFT. | SQM.       | SQFT.  |
| 1-15  | UNIT 03 | 83.33     | 896.96 | 5.69         |