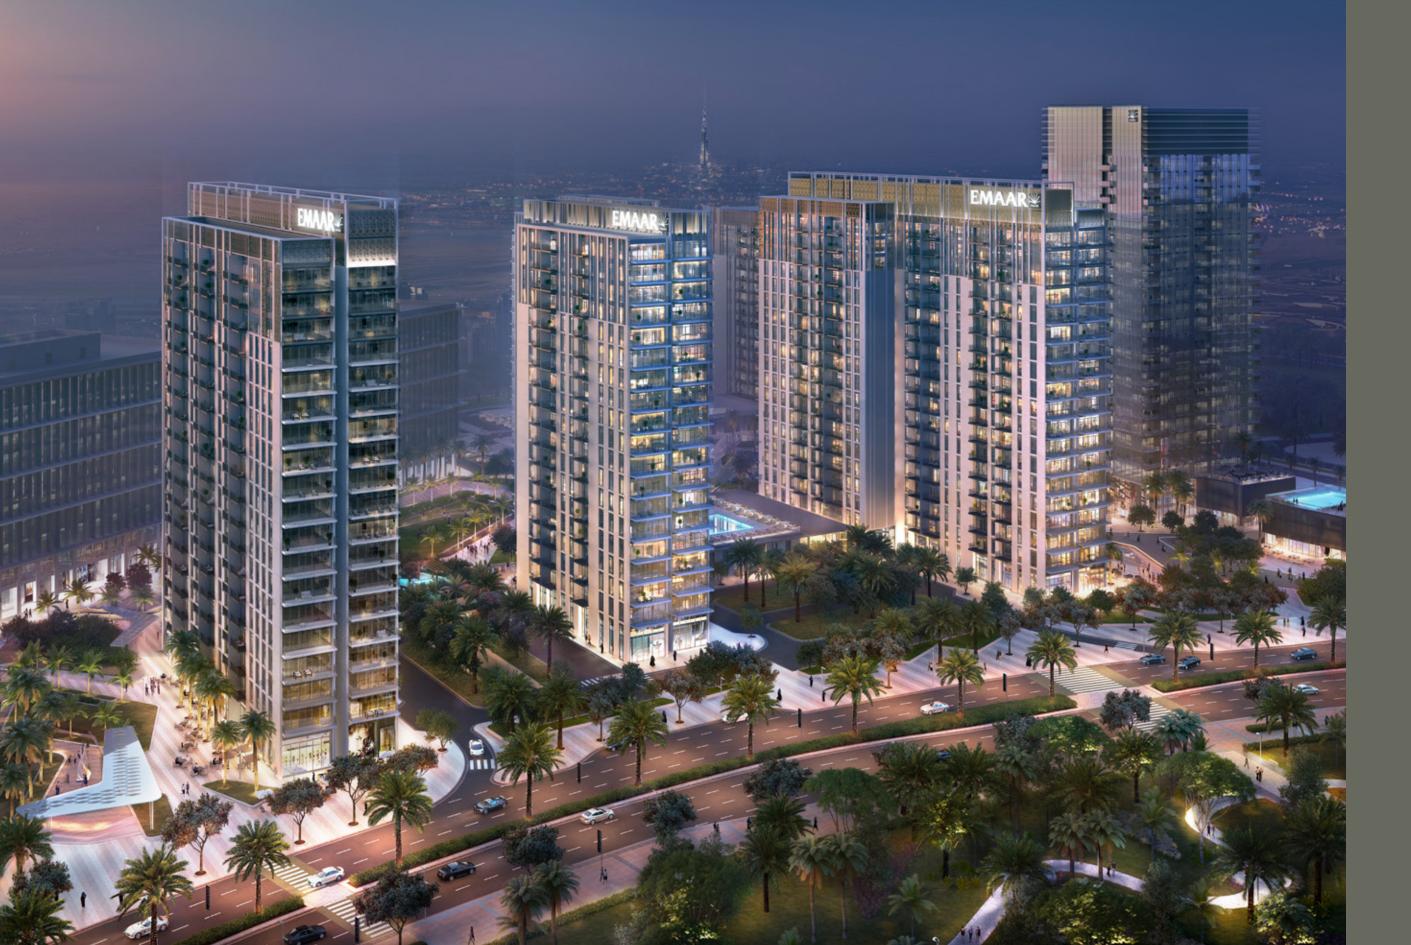

# DUBALHILLS ESTATE

PARK HEIGHTS II

7 MINUTES
WALK TO THE MALL

DIRECT ACCESS
TO BOULEVARD

**5 MINUTES**WALK TO
THE CENTRAL PARK