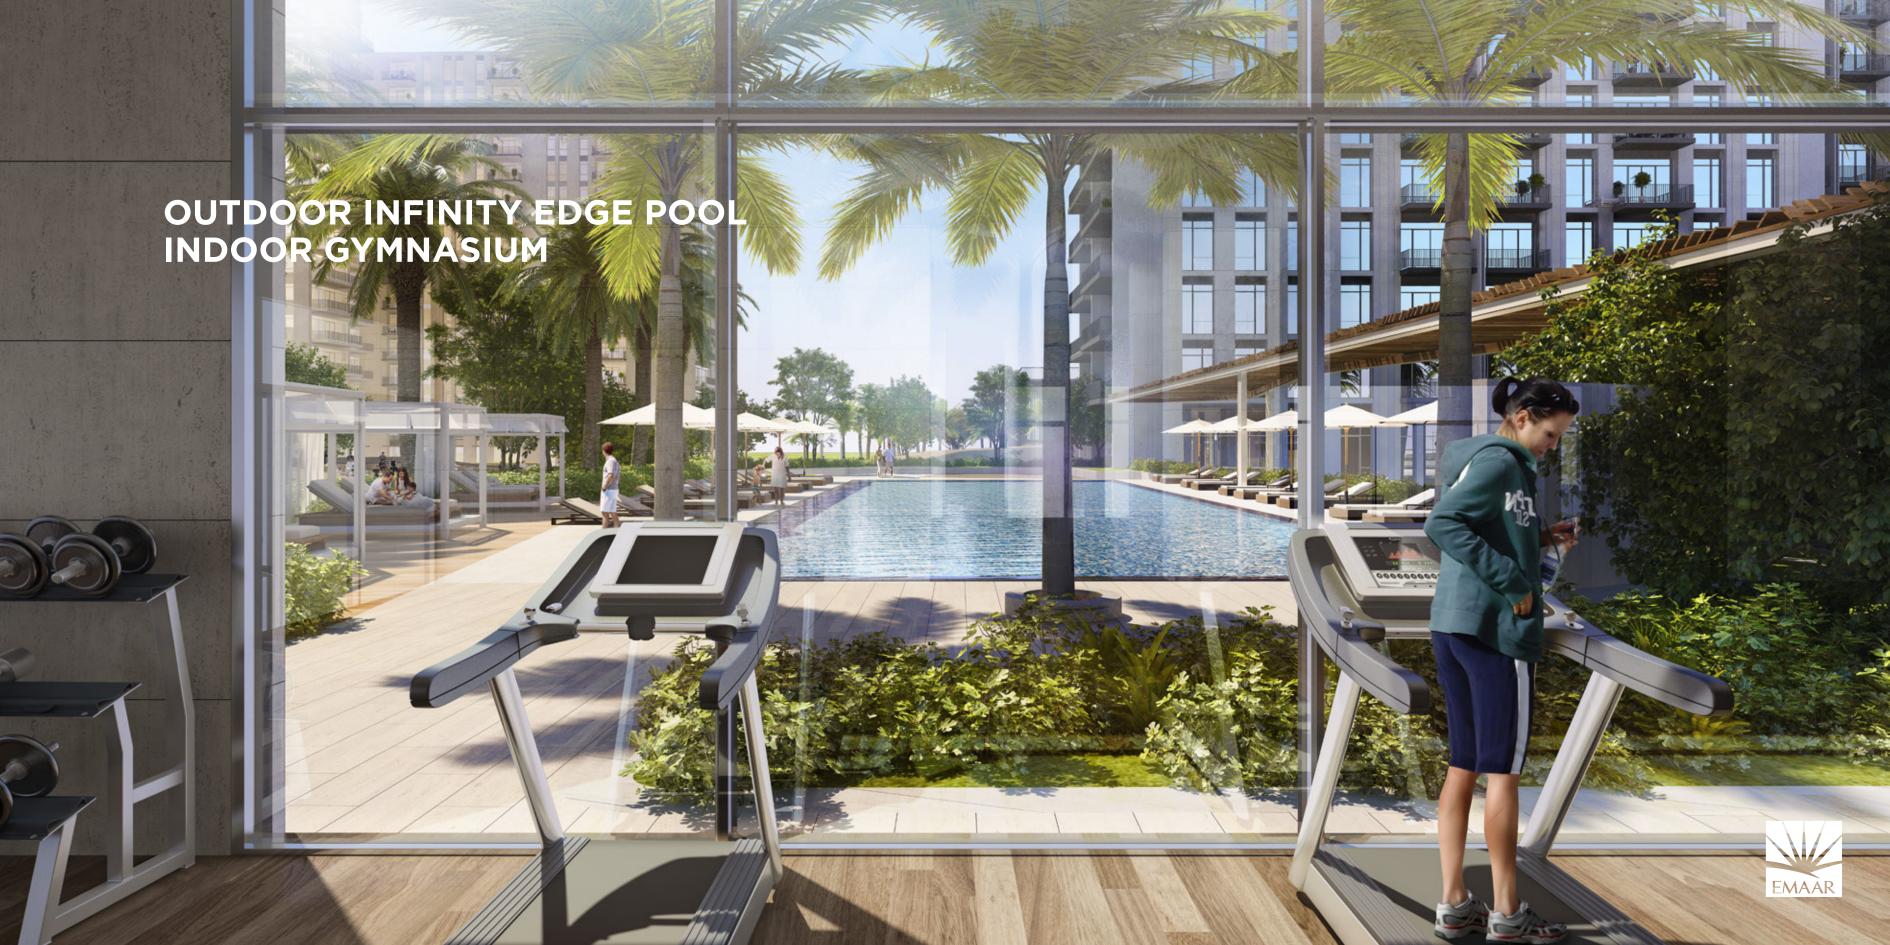

# DUBALHILLS ESTATE

PARK HEIGHTS II

7 MINUTES
WALK TO THE MALL

DIRECT ACCESS
TO BOULEVARD

**5 MINUTES**WALK TO
THE CENTRAL PARK