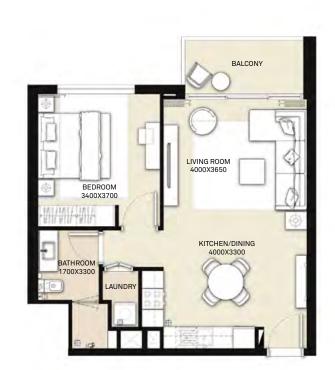

#### TOWER 1 1 BEDROOM APARTMENT

| LEVEL        | UNIT NO | UNIT  | AREA   | BALCONY AREA |        | TOTAL AREA |        |
|--------------|---------|-------|--------|--------------|--------|------------|--------|
|              | ONIT NO | SQM   | SQFT.  | SQM.         | SQFT.  | SQM.       | SQFT.  |
| Ground Floor | UNIT 01 | 57.72 | 621.29 | 24.05        | 258.87 | 81.77      | 880.16 |

#### TOWER 1 1 BEDROOM APARTMENT

| LEVEL        | UNIT NO | UNIT  | AREA   | BALCONY AREA |        | TOTAL AREA |        |
|--------------|---------|-------|--------|--------------|--------|------------|--------|
|              |         | SQM   | SQFT.  | SQM.         | SQFT.  | SQM.       | SQFT.  |
| Ground Floor | UNIT 02 | 54.17 | 583.08 | 24.70        | 265.87 | 78.87      | 848.95 |

#### TOWER 1 1 BEDROOM APARTMENT