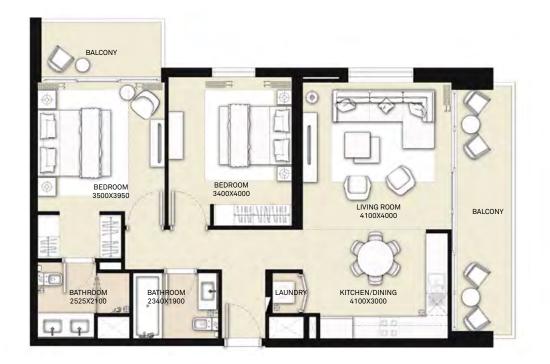

## TOWER 1 2 BEDROOM APARTMENT

| LEVEL | UNIT NO | UNIT  | AREA   | EA BALCONY AREA |        | TOTAL AREA |         |
|-------|---------|-------|--------|-----------------|--------|------------|---------|
| LLVEL |         | SQM   | SQFT.  | SQM.            | SQFT.  | SQM.       | SQFT.   |
|       | UNIT 04 | 82.61 | 889.21 | 16.90           | 181.91 | 99.51      | 1071.12 |
| 1-15  | UNIT 12 | 83.82 | 902.23 | 17.14           | 184.49 | 100.96     | 1086.72 |
|       | UNIT 04 | 82.61 | 889.21 | 16.90           | 181.91 | 99.51      | 1071.12 |
| 16-18 | UNIT 12 | 83.82 | 902.23 | 17.14           | 184.49 | 100.96     | 1086.72 |