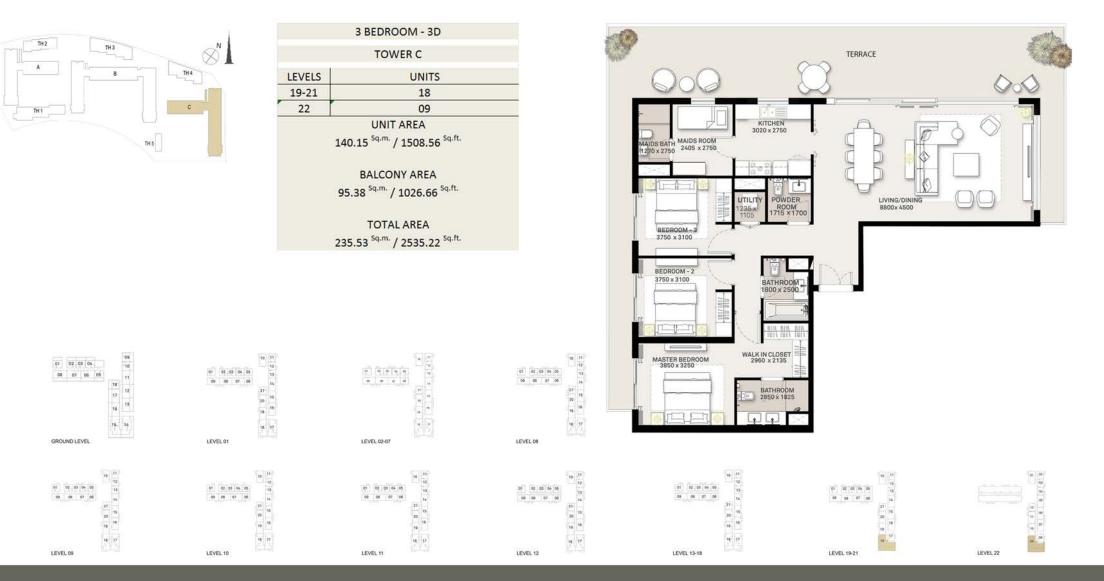

### **TOWER C & TOWNHOUSES**

FLOOR PLANS

### **DUBAI HILLS** ESTATE

|                                        |                                     |        | TOWER C                                           |                                     |                                     |                                     |                |
|----------------------------------------|-------------------------------------|--------|---------------------------------------------------|-------------------------------------|-------------------------------------|-------------------------------------|----------------|
|                                        |                                     | LEVELS | UNITS                                             |                                     | (Sec.                               |                                     |                |
| TH 3                                   | N I                                 | 01     | 01, 02 ,05, 11                                    |                                     | BALCONY                             |                                     |                |
|                                        | $\otimes \mathbf{I}$                | 02-07  | 01, 02 ,05, 11                                    |                                     |                                     |                                     |                |
| B H4                                   | r. I                                |        | 01, 02 ,05, 11                                    |                                     |                                     |                                     |                |
|                                        |                                     |        | 01, 02 ,05, 11                                    |                                     |                                     |                                     |                |
|                                        |                                     |        | 01, 02 ,05, 11                                    |                                     | 4260 x 40                           |                                     |                |
|                                        | -                                   |        | 01, 02 ,05, 11                                    |                                     |                                     | MASTER BEDROOM                      |                |
| TH 5                                   | - (2)                               |        | 01, 02 ,05, 11                                    |                                     |                                     | 3600 x 3910                         |                |
|                                        |                                     |        | 01, 02,05, 11                                     |                                     | 0 00                                |                                     |                |
|                                        | -                                   |        | 01, 02 ,05, 11<br>02                              |                                     |                                     | UTILIY<br>1200 x 1050               |                |
|                                        |                                     | 22     | UNIT AREA                                         |                                     |                                     | PATHODOM                            |                |
|                                        |                                     |        | 56.31 <sup>Sq.m.</sup> / 606.12 <sup>Sq.ft.</sup> |                                     | KITCHEN/DINING<br>4260 × 2800       | BATHROOM<br>2600 x 1650             |                |
|                                        |                                     |        | 50.51 / 000.12                                    |                                     |                                     |                                     |                |
|                                        |                                     |        | BALCONY AREA                                      |                                     |                                     |                                     |                |
|                                        |                                     |        | 3.99 <sup>Sq.m.</sup> / 42.95 <sup>Sq.ft.</sup>   |                                     |                                     |                                     |                |
|                                        |                                     |        | 3.33 / 42.33                                      |                                     |                                     |                                     |                |
|                                        |                                     |        | TOTAL AREA                                        |                                     |                                     |                                     |                |
|                                        |                                     |        | 60.30 <sup>Sq.m.</sup> / 649.07 <sup>Sq.ft.</sup> |                                     |                                     |                                     |                |
|                                        |                                     |        |                                                   |                                     |                                     |                                     |                |
| 01 02 03 04 09<br>10<br>08 07 06 05 11 | 10 11<br>12<br>01 02 03 04 05<br>13 |        |                                                   | 10 11<br>12<br>13<br>13             |                                     |                                     |                |
| 18 12                                  | 21 21                               |        |                                                   | 00 08 07 06 16-<br>27 15            |                                     |                                     |                |
| 16 13                                  | 200<br>19<br>19                     |        |                                                   | 20<br>19                            |                                     |                                     |                |
| 15. 34                                 | 16. 17                              |        | H = 2 = 1                                         | 18 77                               |                                     |                                     |                |
| GROUND LEVEL                           | LEVEL 01                            |        | LEVEL 02-07                                       | LEVEL 08                            |                                     |                                     |                |
|                                        |                                     |        |                                                   |                                     |                                     |                                     |                |
| 10 11                                  | 10                                  |        | 10 11                                             | 10 11                               | 10 11                               | 30 <b>11</b> 0                      | - en 101 - en  |
| 81 002 02 04 95 13<br>09 08 07 06 14   | 07 08 03 04 06 13<br>09 08 07 06 14 |        | 001 001 00 04 05 13<br>09 06 07 06 14             | 01 02 03 04 08 13<br>09 08 07 06 14 | 01 00 00 04 08 13<br>09 08 07 06 16 | 01 02 03 04 85 83<br>09 66 07 66 14 | 94.            |
| 211<br>15                              | 20 15                               |        | 21<br>35                                          | 21<br>20<br>10                      | 21<br>20                            | 25<br>15<br>20                      | 17<br>19<br>19 |
| 10, 16                                 | 18                                  |        |                                                   | 19 <u>14</u>                        | 19 28                               | 18<br>59<br>17                      | 10 F           |
| LEVEL 09                               | LEVEL 10                            |        | LEVEL 11                                          | 18, 17                              | LEVEL 13-18                         | LEVEL 19-21                         | LEVEL 22       |
| Shire Contraction                      | 176-1965-12577                      |        | 24.000345070                                      | 147.0005.21443                      | 5 Nov 2000 200                      | Stational LEDIN                     | res Makkes     |