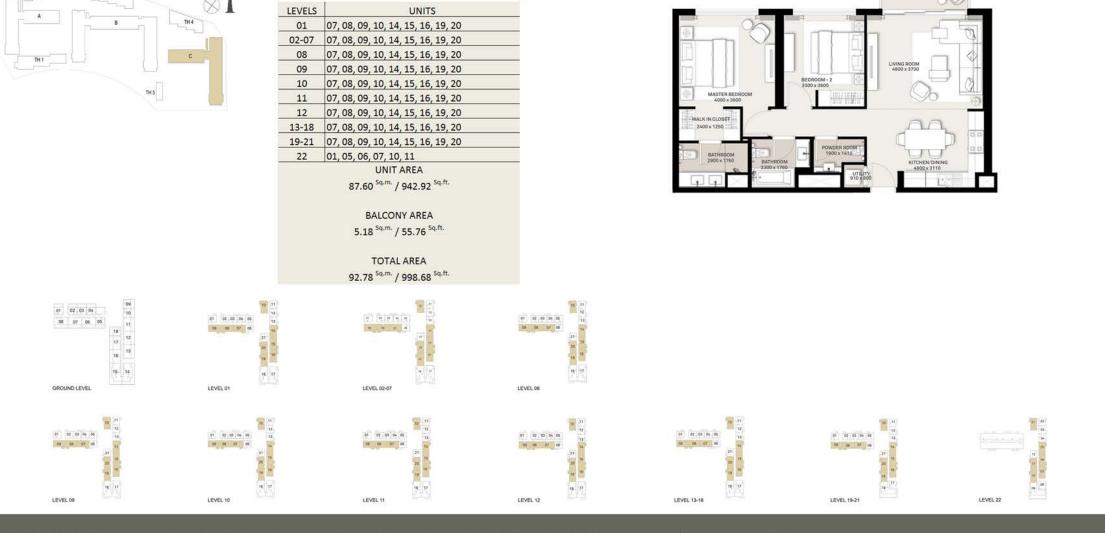

2 BEDROOM - 2A

TOWER C

06, 07, 08, 11, 12, 13, 16, 17

UNIT AREA 87.54 <sup>sq.m.</sup> / 942.27 <sup>sq.ft.</sup>

GARDEN AREA

39.22 <sup>Sq.m.</sup> / 422.16 <sup>Sq.ft.</sup>

TOTAL AREA

126.76 Sq.m. / 1364.43 Sq.ft.