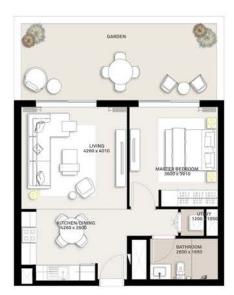

### PARK RIDGE

|        | 1 BEDROOM - 1A & 1B                               |  |
|--------|---------------------------------------------------|--|
|        | TOWER C                                           |  |
| LEVELS | UNITS                                             |  |
| GF     | 01, 02, 03, 04, 05, 09, 10, 18                    |  |
|        | UNIT AREA                                         |  |
|        | 56.41 <sup>sq.m.</sup> / 607.19 <sup>sq.ft.</sup> |  |
|        | GARDEN AREA                                       |  |
|        | 24.75 <sup>Sq.m.</sup> / 266.41 <sup>Sq.ft.</sup> |  |
|        | TOTAL AREA                                        |  |
|        | 81.16 <sup>Sq.m.</sup> / 873.60 <sup>Sq.ft.</sup> |  |
|        |                                                   |  |