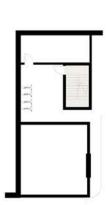

### **TOWER C & TOWNHOUSES**

FLOOR PLANS

### PARK RIDGE

|        | 1 BEDROOM - 1A & 1B                               |  |
|--------|---------------------------------------------------|--|
|        | TOWER C                                           |  |
| LEVELS | UNITS                                             |  |
| GF     | 01, 02, 03, 04, 05, 09, 10, 18                    |  |
|        | UNIT AREA                                         |  |
|        | 56.41 <sup>sq.m.</sup> / 607.19 <sup>sq.ft.</sup> |  |
|        | GARDEN AREA                                       |  |
|        | 24.75 <sup>Sq.m.</sup> / 266.41 <sup>Sq.ft.</sup> |  |
|        | TOTAL AREA                                        |  |
|        | 81.16 <sup>Sq.m.</sup> / 873.60 <sup>Sq.ft.</sup> |  |
|        |                                                   |  |

FLOOR PLAN 1. All dimensions are in imperial and metric, and measured from finish to finish excluding construction tolerances. 2. All materials, dimensions, and drawings are approximate only. 3. Information is subject to change without notice, at developer's absolute discretion. 4. Actual area may vary from the stated area. 5. Drawings not to scale. 6. All images used are for illustrative purposes only and do not represent the actual size, features, specifications, fittings, and furnishings. 7. The developer reserves the right to make revisions / alterations, at it's absolute discretion, without any liability whatsoever.