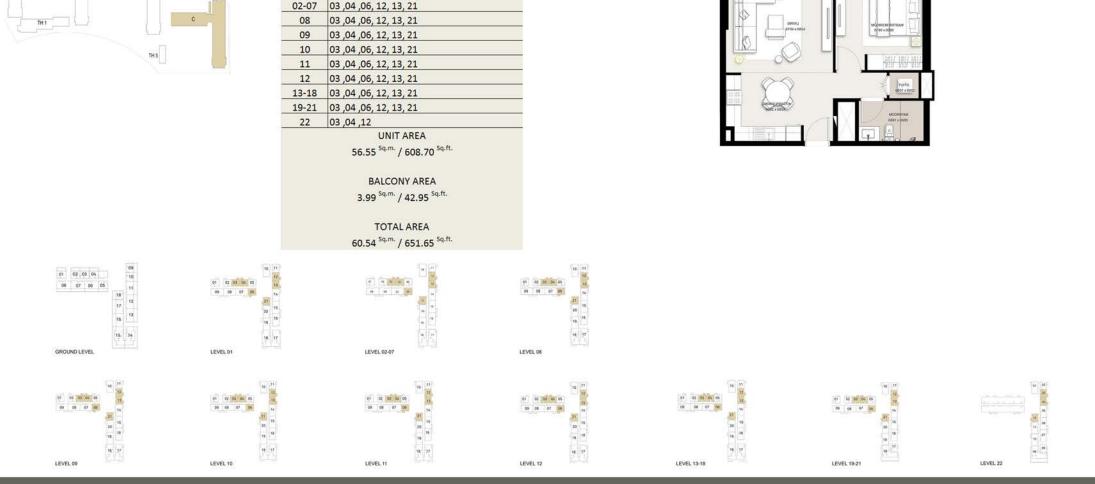

1 BEDROOM - 1C TOWER C

03,04,06, 12, 13, 21

UNITS

LEVELS

01

### **DUBAI HILLS** ESTATE

|                                        |                                     |        | TOWER C                                           |                                     |                                     |                                     |                |
|----------------------------------------|-------------------------------------|--------|---------------------------------------------------|-------------------------------------|-------------------------------------|-------------------------------------|----------------|
|                                        |                                     | LEVELS | UNITS                                             |                                     | (Sec.                               |                                     |                |
| TH 3                                   | N I                                 | 01     | 01, 02 ,05, 11                                    |                                     | BALCONY                             |                                     |                |
|                                        | $\otimes \mathbf{I}$                | 02-07  | 01, 02 ,05, 11                                    |                                     |                                     |                                     |                |
| B H4                                   | r. I                                |        | 01, 02 ,05, 11                                    |                                     |                                     |                                     |                |
|                                        |                                     |        | 01, 02 ,05, 11                                    |                                     |                                     |                                     |                |
|                                        |                                     |        | 01, 02 ,05, 11                                    |                                     | 4260 x 40                           |                                     |                |
|                                        | -                                   |        | 01, 02 ,05, 11                                    |                                     |                                     | MASTER BEDROOM                      |                |
| TH 5                                   | - (2)                               |        | 01, 02 ,05, 11                                    |                                     |                                     | 3600 x 3910                         |                |
|                                        |                                     |        | 01, 02,05, 11                                     |                                     | 0 00                                |                                     |                |
|                                        | -                                   |        | 01, 02 ,05, 11<br>02                              |                                     |                                     | UTILIY<br>1200 x 1050               |                |
|                                        |                                     | 22     | UNIT AREA                                         |                                     |                                     | PATHODOM                            |                |
|                                        |                                     |        | 56.31 <sup>Sq.m.</sup> / 606.12 <sup>Sq.ft.</sup> |                                     | KITCHEN/DINING<br>4260 × 2800       | BATHROOM<br>2600 x 1650             |                |
|                                        |                                     |        | 50.51 / 000.12                                    |                                     |                                     |                                     |                |
|                                        |                                     |        | BALCONY AREA                                      |                                     |                                     |                                     |                |
|                                        |                                     |        | 3.99 <sup>Sq.m.</sup> / 42.95 <sup>Sq.ft.</sup>   |                                     |                                     |                                     |                |
|                                        |                                     |        | 3.33 / 42.33                                      |                                     |                                     |                                     |                |
|                                        |                                     |        | TOTAL AREA                                        |                                     |                                     |                                     |                |
|                                        |                                     |        | 60.30 <sup>Sq.m.</sup> / 649.07 <sup>Sq.ft.</sup> |                                     |                                     |                                     |                |
|                                        |                                     |        |                                                   |                                     |                                     |                                     |                |
| 01 02 03 04 09<br>10<br>08 07 06 05 11 | 10 11<br>12<br>01 02 03 04 05<br>13 |        |                                                   | 10 11<br>12<br>13<br>13             |                                     |                                     |                |
| 18 12                                  | 21 21                               |        |                                                   | 00 08 07 06 16-<br>27 15            |                                     |                                     |                |
| 16 13                                  | 200<br>19<br>19                     |        |                                                   | 20<br>19                            |                                     |                                     |                |
| 15. 34                                 | 16. 17                              |        | H = 2 = 1                                         | 18 77                               |                                     |                                     |                |
| GROUND LEVEL                           | LEVEL 01                            |        | LEVEL 02-07                                       | LEVEL 08                            |                                     |                                     |                |
|                                        |                                     |        |                                                   |                                     |                                     |                                     |                |
| 10 11                                  | 10                                  |        | 10 11                                             | 10 11                               | 10 11                               | 30 <b>11</b> 0                      | - en 101 - en  |
| 81 002 02 04 95 13<br>09 08 07 06 14   | 07 08 03 04 06 13<br>09 08 07 06 14 |        | 001 001 00 04 05 13<br>09 06 07 06 14             | 01 02 03 04 08 13<br>09 08 07 06 14 | 01 00 00 04 08 13<br>09 08 07 06 16 | 01 02 03 04 85 83<br>09 66 07 66 14 | 94.            |
| 211<br>15                              | 20 15                               |        | 21<br>35                                          | 21<br>20<br>10                      | 21<br>20                            | 25<br>15<br>20                      | 17<br>19<br>19 |
| 10, 16                                 | 18                                  |        |                                                   | 19 <u>14</u>                        | 19 28                               | 18<br>59<br>17                      | 10 F           |
| LEVEL 09                               | LEVEL 10                            |        | LEVEL 11                                          | 18, 17                              | LEVEL 13-18                         | LEVEL 19-21                         | LEVEL 22       |
| Shire Contraction                      | 176-1965-12577                      |        | 24.000345070                                      | 147.0005.21443                      | 5 Nov 2000 200                      | Stational LEDIN                     | res Makkes     |