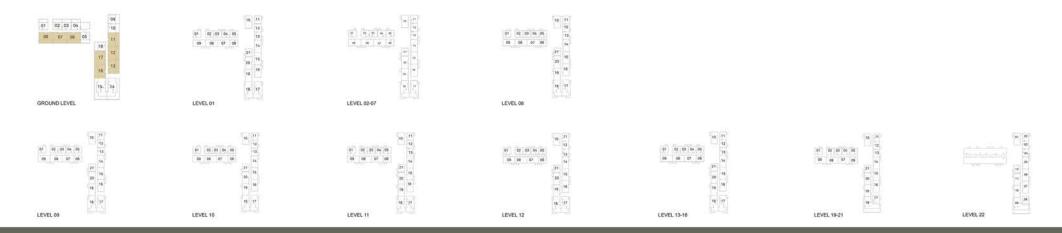

1 BEDROOM - 1C TOWER C

03,04,06, 12, 13, 21

UNITS

LEVELS

01

### **DUBAI HILLS** ESTATE

|                                        |                                     |        | TOWER C                                           |                                     |                                     |                                     |                |
|----------------------------------------|-------------------------------------|--------|---------------------------------------------------|-------------------------------------|-------------------------------------|-------------------------------------|----------------|
|                                        |                                     | LEVELS | UNITS                                             |                                     | (Sec.                               |                                     |                |
| TH 3                                   | N I                                 | 01     | 01, 02 ,05, 11                                    |                                     | BALCONY                             |                                     |                |
|                                        | $\otimes \mathbf{I}$                | 02-07  | 01, 02 ,05, 11                                    |                                     |                                     |                                     |                |
| B H4                                   | r. I                                |        | 01, 02 ,05, 11                                    |                                     |                                     |                                     |                |
|                                        |                                     |        | 01, 02 ,05, 11                                    |                                     |                                     |                                     |                |
|                                        |                                     |        | 01, 02 ,05, 11                                    |                                     | 4260 x 40                           |                                     |                |
|                                        | -                                   |        | 01, 02 ,05, 11                                    |                                     |                                     | MASTER BEDROOM                      |                |
| TH 5                                   | - (2)                               |        | 01, 02 ,05, 11                                    |                                     |                                     | 3600 x 3910                         |                |
|                                        |                                     |        | 01, 02,05, 11                                     |                                     | 0 00                                |                                     |                |
|                                        | -                                   |        | 01, 02 ,05, 11<br>02                              |                                     |                                     | UTILIY<br>1200 x 1050               |                |
|                                        |                                     | 22     | UNIT AREA                                         |                                     |                                     | PATHODOM                            |                |
|                                        |                                     |        | 56.31 <sup>Sq.m.</sup> / 606.12 <sup>Sq.ft.</sup> |                                     | KITCHEN/DINING<br>4260 × 2800       | BATHROOM<br>2600 x 1650             |                |
|                                        |                                     |        | 50.51 / 000.12                                    |                                     |                                     |                                     |                |
|                                        |                                     |        | BALCONY AREA                                      |                                     |                                     |                                     |                |
|                                        |                                     |        | 3.99 <sup>Sq.m.</sup> / 42.95 <sup>Sq.ft.</sup>   |                                     |                                     |                                     |                |
|                                        |                                     |        | 3.33 / 42.33                                      |                                     |                                     |                                     |                |
|                                        |                                     |        | TOTAL AREA                                        |                                     |                                     |                                     |                |
|                                        |                                     |        | 60.30 <sup>Sq.m.</sup> / 649.07 <sup>Sq.ft.</sup> |                                     |                                     |                                     |                |
|                                        |                                     |        |                                                   |                                     |                                     |                                     |                |
| 01 02 03 04 09<br>10<br>08 07 06 05 11 | 10 11<br>12<br>01 02 03 04 05<br>13 |        |                                                   | 10 11<br>12<br>13<br>13             |                                     |                                     |                |
| 18 12                                  | 21 21                               |        |                                                   | 00 08 07 06 16-<br>27 15            |                                     |                                     |                |
| 16 13                                  | 200<br>19<br>19                     |        |                                                   | 20<br>19                            |                                     |                                     |                |
| 15. 34                                 | 16. 17                              |        | H = 2 = 1                                         | 18 77                               |                                     |                                     |                |
| GROUND LEVEL                           | LEVEL 01                            |        | LEVEL 02-07                                       | LEVEL 08                            |                                     |                                     |                |
|                                        |                                     |        |                                                   |                                     |                                     |                                     |                |
| 10 11                                  | 10                                  |        | 10 11                                             | 10 11                               | 10 11                               | 30 <b>11</b> 0                      | - en 101 - en  |
| 81 002 02 04 95 13<br>09 08 07 06 14   | 07 08 03 04 06 13<br>09 08 07 06 14 |        | 001 001 00 04 05 13<br>09 06 07 06 14             | 01 02 03 04 08 13<br>09 08 07 06 14 | 01 00 00 04 08 13<br>09 08 07 06 16 | 01 02 03 04 85 83<br>09 66 07 66 14 | 94.            |
| 211<br>15                              | 20 15                               |        | 21<br>35                                          | 21<br>20<br>10                      | 21<br>20                            | 25<br>15<br>20                      | 17<br>19<br>19 |
| 10, 16                                 | 18                                  |        |                                                   | 19 <u>14</u>                        | 19 28                               | 18<br>59<br>17                      | 10 F           |
| LEVEL 09                               | LEVEL 10                            |        | LEVEL 11                                          | 18, 17                              | LEVEL 13-18                         | LEVEL 19-21                         | LEVEL 22       |
| Shire Contraction                      | 176-1965-12577                      |        | 24.000345070                                      | 147.0005.21443                      | 5 Nov 2000 200                      | Stational LEDIN                     | res Makkes     |