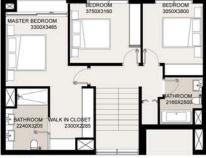

3 BEDROOM - 3A

TOWER C

UNIT AREA

130.79 Sq.m. / 1407.81 Sq.ft.

GARDEN AREA

76.97 Sq.m. / 828.50 Sq.ft.

TOTAL AREA 207.76 <sup>Sq.m.</sup> / 2236.31 <sup>Sq.ft.</sup>

UNITS

LEVELS

GF

14, 15

### DUBAI HILLS ESTATE

|        | TOWER C                                             |  |
|--------|-----------------------------------------------------|--|
|        |                                                     |  |
| LEVELS | UNITS                                               |  |
| 01     | 17, 18                                              |  |
| 02-07  | 17, 18                                              |  |
| 08     | 17, 18                                              |  |
| 09     | 17, 18                                              |  |
| 10     | 17, 18                                              |  |
| 11     | 17, 18                                              |  |
| 12     | 17, 18                                              |  |
| 13-18  | 17, 18                                              |  |
|        | UNIT AREA                                           |  |
|        | 130.79 <sup>Sq.m.</sup> / 1407.81 <sup>Sq.ft.</sup> |  |
|        | BALCONY AREA                                        |  |

16.72 Sq.m. / 179.97 Sq.ft.

TOTAL AREA 147.51 <sup>Sq.m.</sup> / 1587.78 <sup>Sq.ft.</sup>

FLOOR PLAN 1. All dimensions are in imperial and metric, and measured from finish to finish excluding construction tolerances. 2. All materials, dimensions, and drawings are approximate only. 3. Information is subject to change without notice, at developer's absolute discretion. 4. Actual area may vary from the stated area. 5. Drawings not to scale. 6. All images used are for illustrative purposes only and do not represent the actual size, features, specifications, fittings, and furnishings. 7. The developer reserves the right to make revisions / alterations, at it's absolute discretion, without any liability whatsoever.