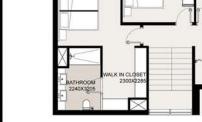

2 BEDROOM - 2C TOWER C

TH 3

TH 5

TH 2

### DUBAI HILLS ESTATE

FLOOR PLAN 1. All dimensions are in imperial and metric, and measured from finish to finish excluding construction tolerances. 2. All materials, dimensions, and drawings are approximate only. 3. Information is subject to change without notice, at developer's absolute discretion. 4. Actual area may vary from the stated area. 5. Drawings not to scale. 6. All images used are for illustrative purposes only and do not represent the actual size, features, specifications, fittings, and furnishings. 7. The developer reserves the right to make revisions / alterations, at it's absolute discretion, without any liability whatsoever.