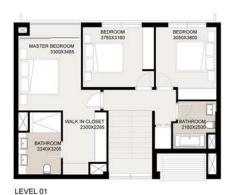

3 BEDROOM - 3A

TOWER C

UNIT AREA

130.79 Sq.m. / 1407.81 Sq.ft.

GARDEN AREA

76.97 Sq.m. / 828.50 Sq.ft.

TOTAL AREA 207.76 <sup>Sq.m.</sup> / 2236.31 <sup>Sq.ft.</sup>

UNITS

LEVELS

GF

14, 15

### DUBAI HILLS ESTATE

|        | TOWER C                                             |  |
|--------|-----------------------------------------------------|--|
|        |                                                     |  |
| LEVELS | UNITS                                               |  |
| 01     | 17, 18                                              |  |
| 02-07  | 17, 18                                              |  |
| 08     | 17, 18                                              |  |
| 09     | 17, 18                                              |  |
| 10     | 17, 18                                              |  |
| 11     | 17, 18                                              |  |
| 12     | 17, 18                                              |  |
| 13-18  | 17, 18                                              |  |
|        | UNIT AREA                                           |  |
|        | 130.79 <sup>Sq.m.</sup> / 1407.81 <sup>Sq.ft.</sup> |  |
|        | BALCONY AREA                                        |  |

16.72 Sq.m. / 179.97 Sq.ft.

TOTAL AREA 147.51 <sup>Sq.m.</sup> / 1587.78 <sup>Sq.ft.</sup>

FLOOR PLAN 1. All dimensions are in imperial and metric, and measured from finish to finish excluding construction tolerances. 2. All materials, dimensions, and drawings are approximate only. 3. Information is subject to change without notice, at developer's absolute discretion. 4. Actual area may vary from the stated area. 5. Drawings not to scale. 6. All images used are for illustrative purposes only and do not represent the actual size, features, specifications, fittings, and furnishings. 7. The developer reserves the right to make revisions / alterations, at it's absolute discretion, without any liability whatsoever.