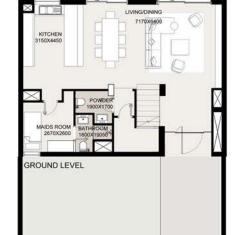

.....

GROUND LEVEL

FLOOR PLAN 1. All dimensions are in imperial and metric, and measured from finish to finish excluding construction tolerances. 2. All materials, dimensions, and drawings are approximate only. 3. Information is subject to change without notice, at developer's absolute discretion. 4. Actual area may vary from the stated area. 5. Drawings not to scale. 6. All images used are for illustrative purposes only and do not represent the actual size, features, specifications, fittings, and furnishings. 7. The developer reserves the right to make revisions / alterations, at it's absolute discretion, without any liability whatsoever.