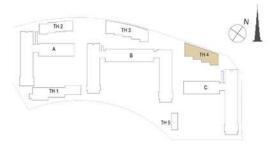

es used are for illustrative purposes only and do not represent the actual size, features, specifications, fittings, and furnishings. 7. The developer reserves the right to make revisions / alterations, at it's absolute discretion, without any liability whatsoever.





BASEMENT 01

TOTAL AREA 254.52 <sup>sq.m.</sup> / 2739.63 <sup>sq.ft.</sup>

GARDEN AREA 93.78 <sup>Sq.m.</sup> / 1009.44 <sup>Sq.ft.</sup>

| F     | PODIUM TOWNHOUSES -TYPE C                           |
|-------|-----------------------------------------------------|
| EVELS | UNITS                                               |
|       | TH16, TH17, TH18, TH19                              |
|       | UNIT AREA                                           |
|       | 160.74 <sup>sq.m.</sup> / 1730.19 <sup>sq.ft.</sup> |

L





30110010000000000000000



LEVEL 01



### DUBAI HILLS ESTATE

FLOOR PLAN 1. All dimensions are in imperial and metric, and measured from finish to finish excluding construction tolerances. 2. All materials, dimensions, and drawings are approximate only. 3. Information is subject to change without notice, at developer's absolute discretion. 4. Actual area may vary from the stated area. 5. Drawings not to scale. 6. All images used are for illustrative purposes only and do not represent the actual size, features, specifications, fittings, and furnishings. 7. The developer reserves the right to make revisions / alterations, at it's absolute discretion, without any liability whatsoever.



TH20 TH2T

\_

| F    | PODIUM TOWNHOUSES -TYPE D                           |  |
|------|------------