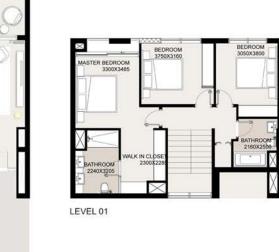

### DUBAI HILLS ESTATE

GARDEN

BEDROOM

205013800

ROOM

| LEVELS | UNITS                                                |
|--------|------------------------------------------------------|
|        | TH07, TH08, TH09, TH10, TH11, TH12, TH13, TH14, TH15 |
|        | UNIT AREA                                            |

GARDEN AREA 90.80 <sup>Sq.m.</sup> / 977.36 <sup>Sq.ft.</sup>

TOTAL AREA 251.44 <sup>Sq.m.</sup> / 2706.47 <sup>Sq.ft.</sup>

BASEMENT 01

BEDROOM

LEVEL 01

 $\times$ 

MASTER BEDROOM 3300X3485

GARDEN