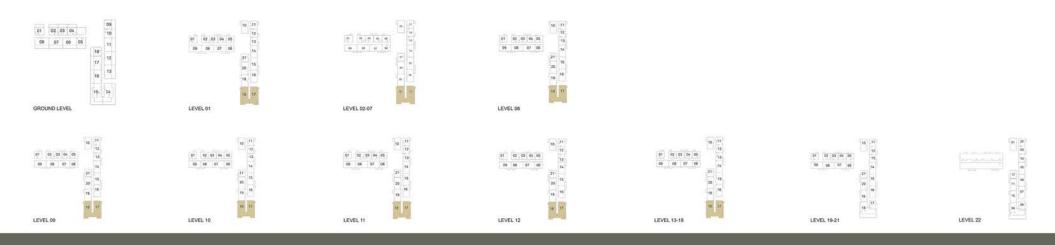

### **DUBAI HILLS** ESTATE

|                                        |                                     |        | TOWER C                                           |                                     |                                     |                                     |                |
|----------------------------------------|-------------------------------------|--------|---------------------------------------------------|-------------------------------------|-------------------------------------|-------------------------------------|----------------|
|                                        |                                     | LEVELS | UNITS                                             |                                     | (Sec.                               |                                     |                |
| TH 3                                   | N I                                 | 01     | 01, 02 ,05, 11                                    |                                     | BALCONY                             |                                     |                |
|                                        | $\otimes \mathbf{I}$                | 02-07  | 01, 02 ,05, 11                                    |                                     |                                     |                                     |                |
| B H4                                   | r. I                                |        | 01, 02 ,05, 11                                    |                                     |                                     |                                     |                |
|                                        |                                     |        | 01, 02 ,05, 11                                    |                                     |                                     |                                     |                |
|                                        |                                     |        | 01, 02 ,05, 11                                    |                                     | 4260 x 40                           |                                     |                |
|                                        | -                                   |        | 01, 02 ,05, 11                                    |                                     |                                     | MASTER BEDROOM                      |                |
| TH 5                                   | - (2)                               |        | 01, 02 ,05, 11                                    |                                     |                                     | 3600 x 3910                         |                |
|                                        |                                     |        | 01, 02,05, 11                                     |                                     | 0 00                                |                                     |                |
|                                        | -                                   |        | 01, 02 ,05, 11<br>02                              |                                     |                                     | UTILIY<br>1200 x 1050               |                |
|                                        |                                     | 22     | UNIT AREA                                         |                                     |                                     | PATHODOM                            |                |
|                                        |                                     |        | 56.31 <sup>Sq.m.</sup> / 606.12 <sup>Sq.ft.</sup> |                                     | KITCHEN/DINING<br>4260 × 2800       | BATHROOM<br>2600 x 1650             |                |
|                                        |                                     |        | 50.51 / 000.12                                    |                                     |                                     |                                     |                |
|                                        |                                     |        | BALCONY AREA                                      |                                     |                                     |                                     |                |
|                                        |                                     |        | 3.99 <sup>Sq.m.</sup> / 42.95 <sup>Sq.ft.</sup>   |                                     |                                     |                                     |                |
|                                        |                                     |        | 3.33 / 42.33                                      |                                     |                                     |                                     |                |
|                                        |                                     |        | TOTAL AREA                                        |                                     |                                     |                                     |                |
|                                        |                                     |        | 60.30 <sup>Sq.m.</sup> / 649.07 <sup>Sq.ft.</sup> |                                     |                                     |                                     |                |
|                                        |                                     |        |                                                   |                                     |                                     |                                     |                |
| 01 02 03 04 09<br>10<br>08 07 06 05 11 | 10 11<br>12<br>01 02 03 04 05<br>13 |        |                                                   | 10 11<br>12<br>13<br>13             |                                     |                                     |                |
| 18 12                                  | 21 21                               |        |                                                   | 00 08 07 06 16-<br>27 15            |                                     |                                     |                |
| 16 13                                  | 200<br>19<br>19                     |        |                                                   | 20<br>19                            |                                     |                                     |                |
| 15. 34                                 | 16. 17                              |        | H = 2 = 1                                         | 18 77                               |                                     |                                     |                |
| GROUND LEVEL                           | LEVEL 01                            |        | LEVEL 02-07                                       | LEVEL 08                            |                                     |                                     |                |
|                                        |                                     |        |                                                   |                                     |                                     |                                     |                |
| 10 11                                  | 10                                  |        | 10 11                                             | 10 11                               | 10 11                               | 30 <b>11</b> 0                      | - en 101 - en  |
| 81 002 02 04 95 13<br>09 08 07 06 14   | 07 08 03 04 06 13<br>09 08 07 06 14 |        | 001 001 00 04 05 13<br>09 06 07 06 14             | 01 02 03 04 08 13<br>09 08 07 06 14 | 01 00 00 04 08 13<br>09 08 07 06 16 | 01 02 03 04 85 83<br>09 66 07 66 14 | 94.            |
| 211<br>15                              | 20 15                               |        | 21<br>35                                          | 21<br>20<br>10                      | 21<br>20                            | 25<br>15<br>20                      | 17<br>19<br>19 |
| 10, 16                                 | 18                                  |        |                                                   | 19 <u>14</u>                        | 19 28                               | 18<br>59<br>17                      | 10 F           |
| LEVEL 09                               | LEVEL 10                            |        | LEVEL 11                                          | 18, 17                              | LEVEL 13-18                         | LEVEL 19-21                         | LEVEL 22       |
| Shire Contraction                      | 176-1965-12577                      |        | 24.000345070                                      | 147.0005.21443                      | 5 Nov 2000 200                      | Stational LEDIN                     | res Makkes     |