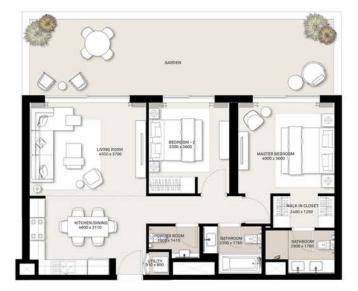

2 BEDROOM - 2A

TOWER C

06, 07, 08, 11, 12, 13, 16, 17

UNIT AREA 87.54 <sup>sq.m.</sup> / 942.27 <sup>sq.ft.</sup>

GARDEN AREA

39.22 <sup>Sq.m.</sup> / 422.16 <sup>Sq.ft.</sup>

TOTAL AREA

126.76 Sq.m. / 1364.43 Sq.ft.