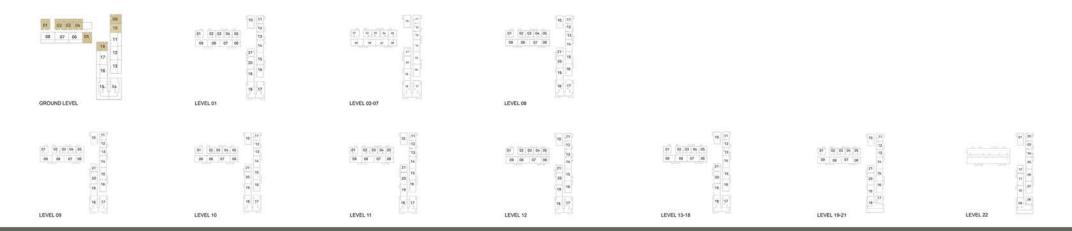

### **DUBAI HILLS** ESTATE

|                                        |                                     |        | TOWER C                                           |                                     |                                     |                                     |                |
|----------------------------------------|-------------------------------------|--------|---------------------------------------------------|-------------------------------------|-------------------------------------|-------------------------------------|----------------|
|                                        |                                     | LEVELS | UNITS                                             |                                     | (Sec.                               |                                     |                |
| TH 3                                   | N I                                 | 01     | 01, 02 ,05, 11                                    |                                     | BALCONY                             |                                     |                |
|                                        | $\otimes \mathbf{I}$                | 02-07  | 01, 02 ,05, 11                                    |                                     |                                     |                                     |                |
| B H4                                   | r. I                                |        | 01, 02 ,05, 11                                    |                                     |                                     |                                     |                |
|                                        |                                     |        | 01, 02 ,05, 11                                    |                                     |                                     |                                     |                |
|                                        |                                     |        | 01, 02 ,05, 11                                    |                                     | 4260 x 40                           |                                     |                |
|                                        | -                                   |        | 01, 02 ,05, 11                                    |                                     |                                     | MASTER BEDROOM                      |                |
| TH 5                                   | - (2)                               |        | 01, 02 ,05, 11                                    |                                     |                                     | 3600 x 3910                         |                |
|                                        |                                     |        | 01, 02,05, 11                                     |                                     | 0 00                                |                                     |                |
|                                        | -                                   |        | 01, 02 ,05, 11<br>02                              |                                     |                                     | UTILIY<br>1200 x 1050               |                |
|                                        |                                     | 22     | UNIT AREA                                         |                                     |                                     | PATHODOM                            |                |
|                                        |                                     |        | 56.31 <sup>Sq.m.</sup> / 606.12 <sup>Sq.ft.</sup> |                                     | KITCHEN/DINING<br>4260 × 2800       | BATHROOM<br>2600 x 1650             |                |
|                                        |                                     |        | 50.51 / 000.12                                    |                                     |                                     |                                     |                |
|                                        |                                     |        | BALCONY AREA                                      |                                     |                                     |                                     |                |
|                                        |                                     |        | 3.99 <sup>Sq.m.</sup> / 42.95 <sup>Sq.ft.</sup>   |                                     |                                     |                                     |                |
|                                        |                                     |        | 3.33 / 42.33                                      |                                     |                                     |                                     |                |
|                                        |                                     |        | TOTAL AREA                                        |                                     |                                     |                                     |                |
|                                        |                                     |        | 60.30 <sup>Sq.m.</sup> / 649.07 <sup>Sq.ft.</sup> |                                     |                                     |                                     |                |
|                                        |                                     |        |                                                   |                                     |                                     |                                     |                |
| 01 02 03 04 09<br>10<br>08 07 06 05 11 | 10 11<br>12<br>01 02 03 04 05<br>13 |        |                                                   | 10 11<br>12<br>13<br>13             |                                     |                                     |                |
| 18 12                                  | 21 21                               |        |                                                   | 00 08 07 06 16-<br>27 15            |                                     |                                     |                |
| 16 13                                  | 200<br>19<br>19                     |        |                                                   | 20<br>19                            |                                     |                                     |                |
| 15. 34                                 | 16. 17                              |        | H = 2 = 1                                         | 18 77                               |                                     |                                     |                |
| GROUND LEVEL                           | LEVEL 01                            |        | LEVEL 02-07                                       | LEVEL 08                            |                                     |                                     |                |
|                                        |                                     |        |                                                   |                                     |                                     |                                     |                |
| 10 11                                  | 10                                  |        | 10 11                                             | 10 11                               | 10 11                               | 30 <b>11</b> 0                      | - en 101 - en  |
| 81 002 02 04 95 13<br>09 08 07 06 14   | 07 08 03 04 06 13<br>09 08 07 06 14 |        | 001 001 00 04 05 13<br>09 06 07 06 14             | 01 02 03 04 08 13<br>09 08 07 06 14 | 01 00 00 04 08 13<br>09 08 07 06 16 | 01 02 03 04 85 83<br>09 66 07 66 14 | 94.            |
| 211<br>15                              | 20 15                               |        | 21<br>35                                          | 21<br>20<br>10                      | 21<br>20                            | 25<br>15<br>20                      | 17<br>19<br>19 |
| 10, 16                                 | 18                                  |        |                                                   | 19 <u>14</u>                        | 19 28                               | 18<br>59<br>17                      | 10 F           |
| LEVEL 09                               | LEVEL 10                            |        | LEVEL 11                                          | 18, 17                              | LEVEL 13-18                         | LEVEL 19-21                         | LEVEL 22       |
| Shire Contraction                      | 176-1965-12577                      |        | 24.000345070                                      | 147.0005.21443                      | 5 Nov 2000 200                      | Stational LEDIN                     | res Makkes     |