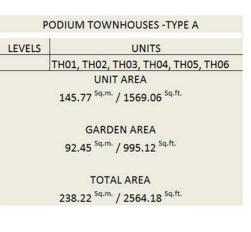

UNITS

LEVELS

GF

TH3

TH 2

UNIT AREA

57.04 Sq.m. / 613.97 Sq.ft.

BALCONY AREA 2.92 <sup>Sq.m.</sup> / 31.43 <sup>Sq.ft.</sup>

TOTAL AREA 59.96 <sup>Sq.m.</sup> / 645.40 <sup>Sq.ft.</sup>

TH 2