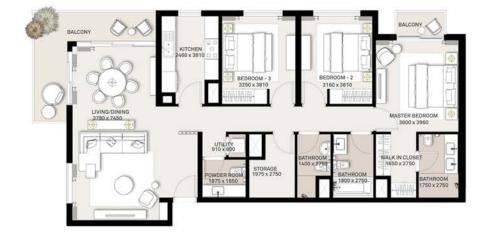

3 BEDROOM - 3A

TOWER C

UNIT AREA

130.79 Sq.m. / 1407.81 Sq.ft.

GARDEN AREA

76.97 Sq.m. / 828.50 Sq.ft.

TOTAL AREA 207.76 <sup>Sq.m.</sup> / 2236.31 <sup>Sq.ft.</sup>

UNITS

LEVELS

GF

14, 15

### DUBAI HILLS ESTATE

|        | TOWER C                                             |  |
|--------|-----------------------------------------------------|--|
|        |                                                     |  |
| LEVELS | UNITS                                               |  |
| 01     | 17, 18                                              |  |
| 02-07  | 17, 18                                              |  |
| 08     | 17, 18                                              |  |
| 09     | 17, 18                                              |  |
| 10     | 17, 18                                              |  |
| 11     | 17, 18                                              |  |
| 12     | 17, 18                                              |  |
| 13-18  | 17, 18                                              |  |
|        | UNIT AREA                                           |  |
|        | 130.79 <sup>Sq.m.</sup> / 1407.81 <sup>Sq.ft.</sup> |  |
|        | BALCONY AREA                                        |  |

16.72 Sq.m. / 179.97 Sq.ft.

TOTAL AREA 147.51 <sup>Sq.m.</sup> / 1587.78 <sup>Sq.ft.</sup>

FLOOR PLAN 1. All dimensions are in imperial and metric, and measured from finish to finish excluding construction tolerances. 2. All materials, dimensions, and drawings are approximate only. 3. Information is subject to change without notice, at developer's absolute discretion. 4. Actual area may vary from the stated area. 5. Drawings not to scale. 6. All images used are for illustrative purposes only and do not represent the actual size, features, specifications, fittings, and furnishings. 7. The developer reserves the right to make revisions / alterations, at it's absolute discretion, without any liability whatsoever.