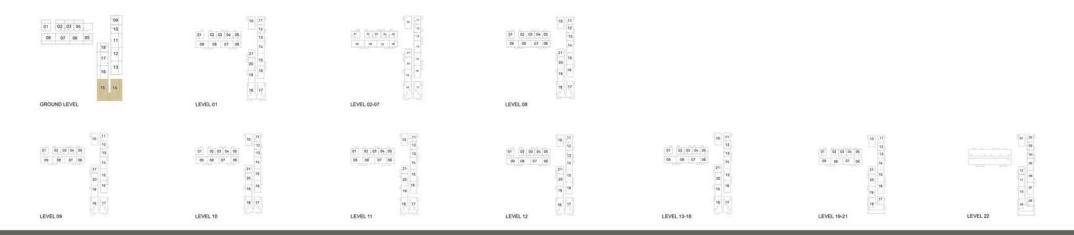

### **DUBAI HILLS** ESTATE

|                                        |                                     |        | TOWER C                                           |                                     |                                     |                                     |                |
|----------------------------------------|-------------------------------------|--------|---------------------------------------------------|-------------------------------------|-------------------------------------|-------------------------------------|----------------|
|                                        |                                     | LEVELS | UNITS                                             |                                     | (Sec.                               |                                     |                |
| TH 3                                   | N I                                 | 01     | 01, 02 ,05, 11                                    |                                     | BALCONY                             |                                     |                |
|                                        | $\otimes \mathbf{I}$                | 02-07  | 01, 02 ,05, 11                                    |                                     |                                     |                                     |                |
| B H4                                   | r. I                                |        | 01, 02 ,05, 11                                    |                                     |                                     |                                     |                |
|                                        |                                     |        | 01, 02 ,05, 11                                    |                                     |                                     |                                     |                |
|                                        |                                     |        | 01, 02 ,05, 11                                    |                                     | 4260 x 40                           |                                     |                |
|                                        | -                                   |        | 01, 02 ,05, 11                                    |                                     |                                     | MASTER BEDROOM                      |                |
| TH 5                                   | - (2)                               |        | 01, 02 ,05, 11                                    |                                     |                                     | 3600 x 3910                         |                |
|                                        |                                     |        | 01, 02,05, 11                                     |                                     | 0 00                                |                                     |                |
|                                        | -                                   |        | 01, 02 ,05, 11<br>02                              |                                     |                                     | UTILIY<br>1200 x 1050               |                |
|                                        |                                     | 22     | UNIT AREA                                         |                                     |                                     | PATHODOM                            |                |
|                                        |                                     |        | 56.31 <sup>Sq.m.</sup> / 606.12 <sup>Sq.ft.</sup> |                                     | KITCHEN/DINING<br>4260 × 2800       | BATHROOM<br>2600 x 1650             |                |
|                                        |                                     |        | 50.51 / 000.12                                    |                                     |                                     |                                     |                |
|                                        |                                     |        | BALCONY AREA                                      |                                     |                                     |                                     |                |
|                                        |                                     |        | 3.99 <sup>Sq.m.</sup> / 42.95 <sup>Sq.ft.</sup>   |                                     |                                     |                                     |                |
|                                        |                                     |        | 3.33 / 42.33                                      |                                     |                                     |                                     |                |
|                                        |                                     |        | TOTAL AREA                                        |                                     |                                     |                                     |                |
|                                        |                                     |        | 60.30 <sup>Sq.m.</sup> / 649.07 <sup>Sq.ft.</sup> |                                     |                                     |                                     |                |
|                                        |                                     |        |                                                   |                                     |                                     |                                     |                |
| 01 02 03 04 09<br>10<br>08 07 06 05 11 | 10 11<br>12<br>01 02 03 04 05<br>13 |        |                                                   | 10 11<br>12<br>13<br>13             |                                     |                                     |                |
| 18 12                                  | 21 21                               |        |                                                   | 00 08 07 06 16-<br>27 15            |                                     |                                     |                |
| 16 13                                  | 200<br>19<br>19                     |        |                                                   | 20<br>19                            |                                     |                                     |                |
| 15. 34                                 | 16. 17                              |        | H = 2 = 1                                         | 18 77                               |                                     |                                     |                |
| GROUND LEVEL                           | LEVEL 01                            |        | LEVEL 02-07                                       | LEVEL 08                            |                                     |                                     |                |
|                                        |                                     |        |                                                   |                                     |                                     |                                     |                |
| 10 11                                  | 10                                  |        | 10 11                                             | 10 11                               | 10 11                               | 30 <b>11</b> 0                      | - en 101 - en  |
| 81 002 02 04 95 13<br>09 08 07 06 14   | 07 08 03 04 06 13<br>09 08 07 06 14 |        | 001 001 00 04 05 13<br>09 06 07 06 14             | 01 02 03 04 08 13<br>09 08 07 06 14 | 01 00 00 04 08 13<br>09 08 07 06 16 | 01 02 03 04 85 83<br>09 66 07 66 14 | 94.            |
| 211<br>15                              | 20 15                               |        | 21<br>35                                          | 21<br>20<br>10                      | 21<br>20                            | 25<br>15<br>20                      | 17<br>19<br>19 |
| 10, 16                                 | 18                                  |        |                                                   | 19 <u>14</u>                        | 19 28                               | 18<br>59<br>17                      | 10 F           |
| LEVEL 09                               | LEVEL 10                            |        | LEVEL 11                                          | 18, 17                              | LEVEL 13-18                         | LEVEL 19-21                         | LEVEL 22       |
| Shire Contraction                      | 176-1965-12577                      |        | 24.000345070                                      | 147.0005.21443                      | 5 Nov 2000 200                      | Stational LEDIN                     | res Makkes     |