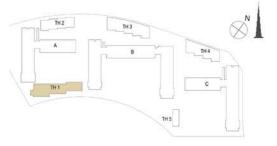

UNITS

LEVELS

GF

TH3

TH 2

UNIT AREA

57.04 Sq.m. / 613.97 Sq.ft.

BALCONY AREA 2.92 <sup>Sq.m.</sup> / 31.43 <sup>Sq.ft.</sup>

TOTAL AREA 59.96 <sup>Sq.m.</sup> / 645.40 <sup>Sq.ft.</sup>

TH 2