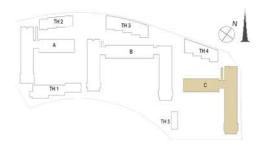

URANTS AND RECREATIONAL FACILITIES ON THE BOULEVARD

Popular Cafés and Restaurants A Variety of Retail Stores and Recreation Facilities Art Studios and Installations

BLUE

NINOMAX



VISIT DUBAI HILLS ESTATE MALL FEATURING HIGH STREET FASHION BRANDS, DINING OPTIONS AND ENTERTAINMENT VENUES

hs.

A

Cutting-edge Cinemas, Family Entertainment Venues Linked Directly to Future Metro Lines Leading Fashion and Retail Outlets

14.1.14

Tr.

DUBAT

AAAAA

















## DUBAI HILLS ESTATE



DUBAI MARINA THE DUBAI MALL **BURJ KHALIFA** 









All Distances are Approximate

# 32,000 RESIDENTIAL UNITS







DUBAI HIES ESTATE



282,000 SQM REGIONAL MALL

**1,100 KEYS** 3 HOTELS

2

1.120 M SOM



H HOSPITALS





### **TOWER C & TOWNHOUSES**

FLOOR PLANS



### DUBAI HILLS

### PARK RIDGE



|        | 1 BEDROOM - 1A & 1B                               |  |
|--------|---------------------------------------------------|--|
|        | TOWER C                                           |  |
| LEVELS | UNITS                                             |  |
| GF     | 01, 02, 03, 04, 05, 09, 10, 18                    |  |
|        | UNIT AREA                                         |  |
|        | 56.41 <sup>sq.m.</sup> / 607.19 <sup>sq.ft.</sup> |  |
|        | GARDEN AREA                                       |  |
|        | 24.75 <sup>Sq.m.</sup> / 266.41 <sup>Sq.ft.</sup> |  |
|        | TOTAL AREA                                        |  |
|        | 81.16 <sup>Sq.m.</sup> / 873.60 <sup>Sq.ft.</sup> |  |
|        |                                                   |  |





F