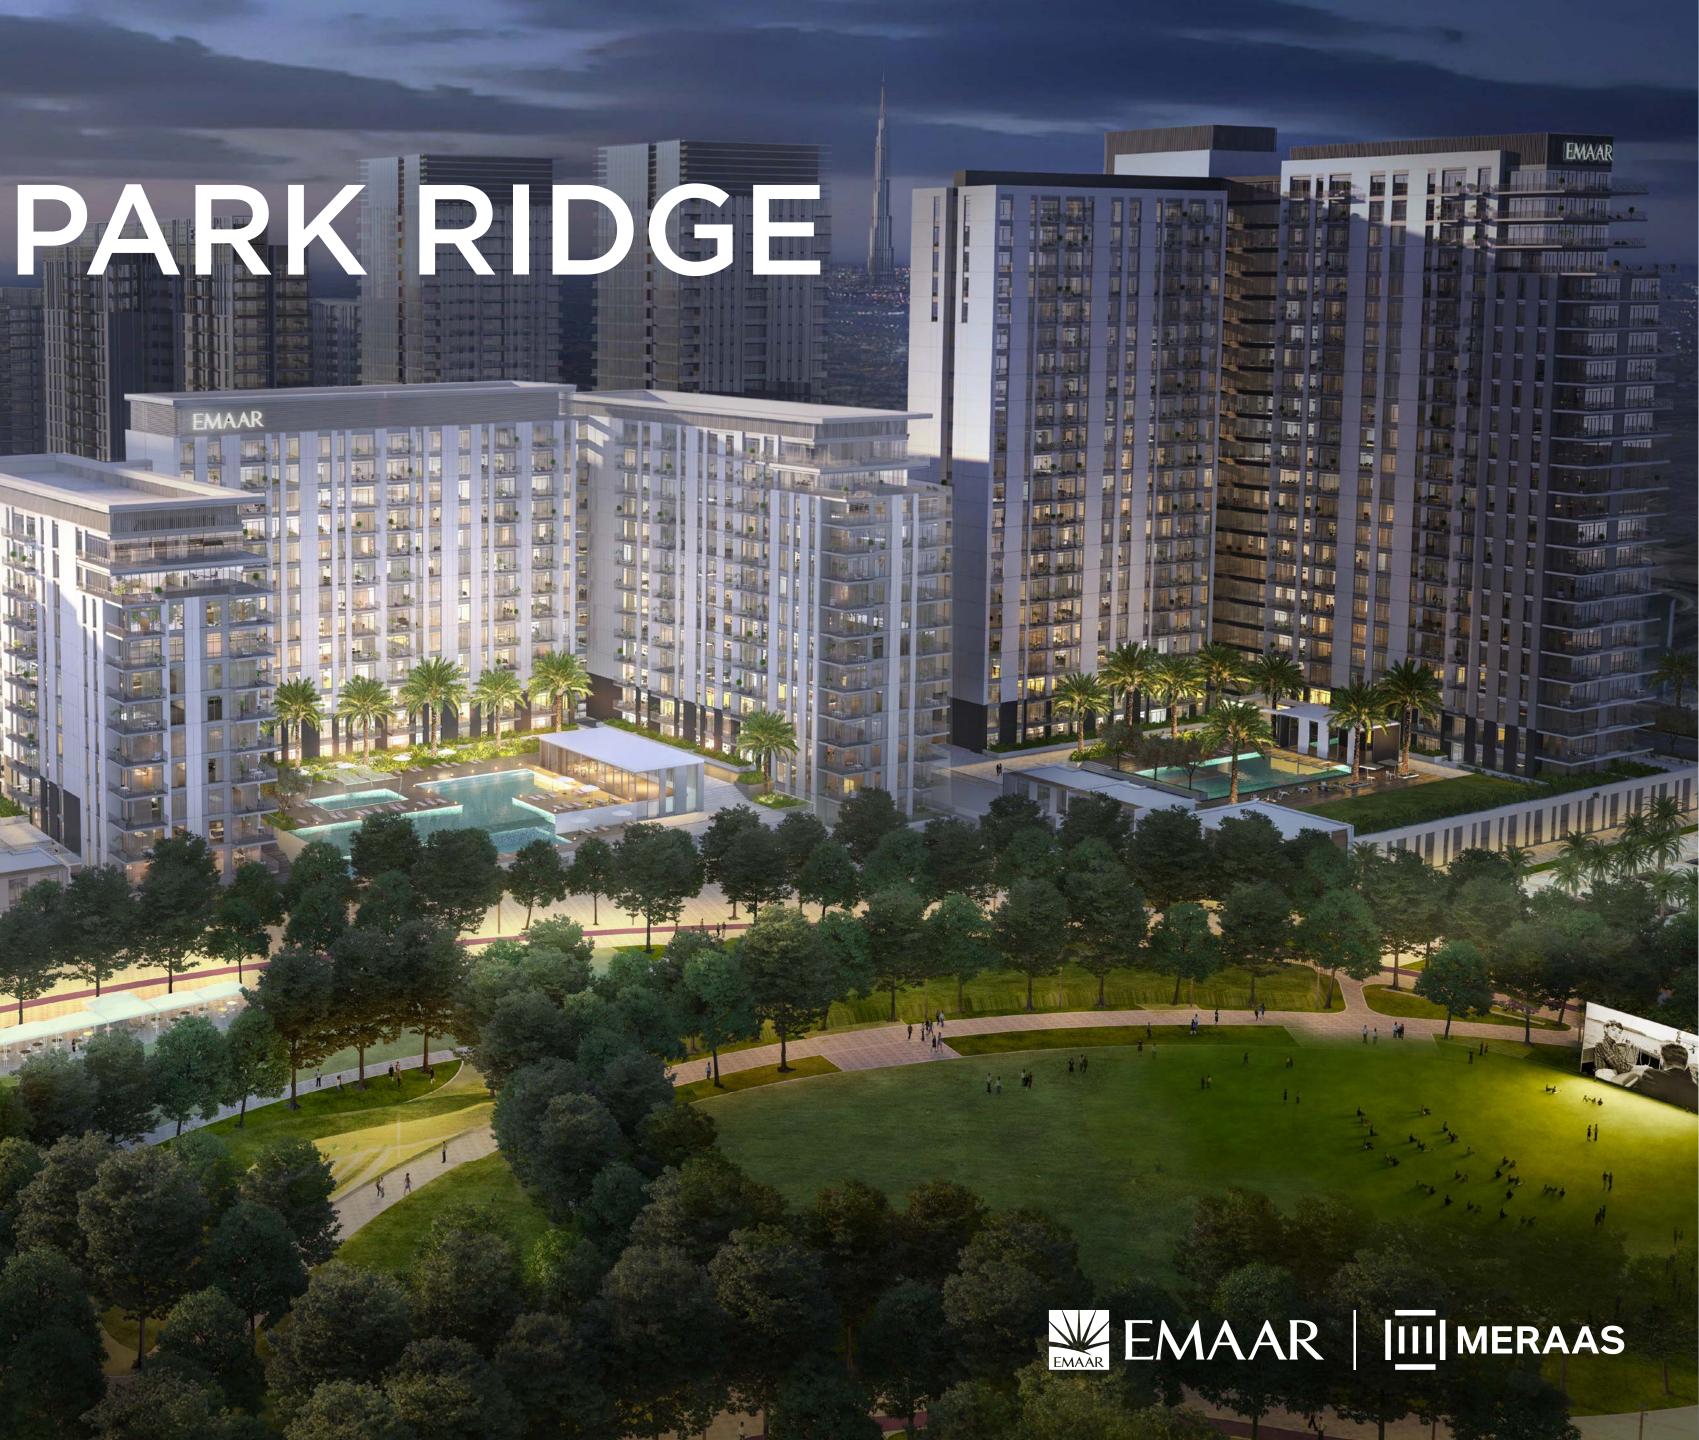

### PARK RIDGE

|        | 1 BEDROOM - 1A & 1B                               |  |
|--------|---------------------------------------------------|--|
|        | TOWER C                                           |  |
| LEVELS | UNITS                                             |  |
| GF     | 01, 02, 03, 04, 05, 09, 10, 18                    |  |
|        | UNIT AREA                                         |  |
|        | 56.41 <sup>sq.m.</sup> / 607.19 <sup>sq.ft.</sup> |  |
|        | GARDEN AREA                                       |  |
|        | 24.75 <sup>Sq.m.</sup> / 266.41 <sup>Sq.ft.</sup> |  |
|        | TOTAL AREA                                        |  |
|        | 81.16 <sup>Sq.m.</sup> / 873.60 <sup>Sq.ft.</sup> |  |
|        |                                                   |  |

#### PARK RIDGE