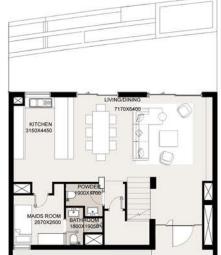

2 BEDROOM - 2A

TOWER C

06, 07, 08, 11, 12, 13, 16, 17

UNIT AREA 87.54 <sup>sq.m.</sup> / 942.27 <sup>sq.ft.</sup>

GARDEN AREA

39.22 <sup>Sq.m.</sup> / 422.16 <sup>Sq.ft.</sup>

TOTAL AREA

126.76 Sq.m. / 1364.43 Sq.ft.

UNITS

LEVELS

GF

TH3

TH 2

### DUBAI HILLS ESTATE

BALCONY

FLOOR PLAN 1. All dimensions are in imperial and metric, and measured from finish to finish excluding construction tolerances. 2. All materials, dimensions, and drawings are approximate only. 3. Information is subject to change without notice, at developer's absolute discretion. 4. Actual area may vary from the stated area. 5. Drawings not to scale. 6. All images used are for illustrative purposes only and do not represent the actual size, features, specifications, fittings, and furnishings. 7. The developer reserves the right to make revisions / alterations, at it's absolute discretion, without any liability whatsoever.