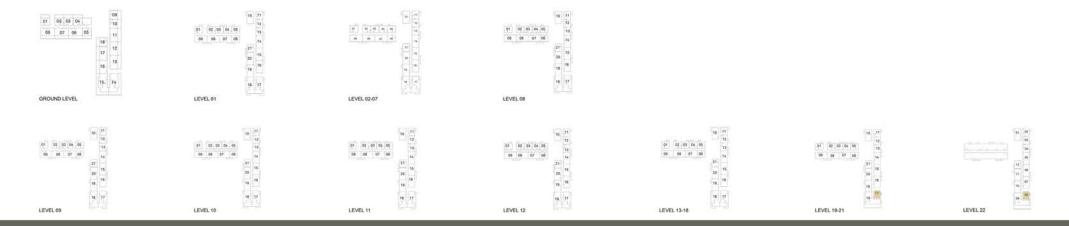

1 BEDROOM - 1C TOWER C

03,04,06, 12, 13, 21

UNITS

LEVELS

01

### **DUBAI HILLS** ESTATE

|                                        |                                     |        | TOWER C                                           |                                     |                                     |                                     |                |
|----------------------------------------|-------------------------------------|--------|---------------------------------------------------|-------------------------------------|-------------------------------------|-------------------------------------|----------------|
|                                        |                                     | LEVELS | UNITS                                             |                                     | (Sec.                               |                                     |                |
| TH 3                                   | N I                                 | 01     | 01, 02 ,05, 11                                    |                                     | BALCONY                             |                                     |                |
|                                        | $\otimes \mathbf{I}$                | 02-07  | 01, 02 ,05, 11                                    |                                     |                                     |                                     |                |
| B H4                                   | r. I                                |        | 01, 02 ,05, 11                                    |                                     |                                     |                                     |                |
|                                        |                                     |        | 01, 02 ,05, 11                                    |                                     |                                     |                                     |                |
|                                        |                                     |        | 01, 02 ,05, 11                                    |                                     | 4260 x 40                           |                                     |                |
|                                        | -                                   |        | 01, 02 ,05, 11                                    |                                     |                                     | MASTER BEDROOM                      |                |
| TH 5                                   | - (2)                               |        | 01, 02 ,05, 11                                    |                                     |                                     | 3600 x 3910                         |                |
|                                        |                                     |        | 01, 02,05, 11                                     |                                     | 0 00                                |                                     |                |
|                                        | -                                   |        | 01, 02 ,05, 11<br>02                              |                                     |                                     | UTILIY<br>1200 x 1050               |                |
|                                        |                                     | 22     | UNIT AREA                                         |                                     |                                     | PATHODOM                            |                |
|                                        |                                     |        | 56.31 <sup>Sq.m.</sup> / 606.12 <sup>Sq.ft.</sup> |                                     | KITCHEN/DINING<br>4260 × 2800       | BATHROOM<br>2600 x 1650             |                |
|                                        |                                     |        | 50.51 / 000.12                                    |                                     |                                     |                                     |                |
|                                        |                                     |        | BALCONY AREA                                      |                                     |                                     |                                     |                |
|                                        |                                     |        | 3.99 <sup>Sq.m.</sup> / 42.95 <sup>Sq.ft.</sup>   |                                     |                                     |                                     |                |
|                                        |                                     |        | 3.33 / 42.33                                      |                                     |                                     |                                     |                |
|                                        |                                     |        | TOTAL AREA                                        |                                     |                                     |                                     |                |
|                                        |                                     |        | 60.30 <sup>Sq.m.</sup> / 649.07 <sup>Sq.ft.</sup> |                                     |                                     |                                     |                |
|                                        |                                     |        |                                                   |                                     |                                     |                                     |                |
| 01 02 03 04 09<br>10<br>08 07 06 05 11 | 10 11<br>12<br>01 02 03 04 05<br>13 |        |                                                   | 10 11<br>12<br>13<br>13             |                                     |                                     |                |
| 18 12                                  | 21 21                               |        |                                                   | 00 08 07 06 16-<br>27 15            |                                     |                                     |                |
| 16 13                                  | 200<br>19<br>19                     |        |                                                   | 20<br>19                            |                                     |                                     |                |
| 15. 34                                 | 16. 17                              |        | H = 2 = 1                                         | 18 77                               |                                     |                                     |                |
| GROUND LEVEL                           | LEVEL 01                            |        | LEVEL 02-07                                       | LEVEL 08                            |                                     |                                     |                |
|                                        |                                     |        |                                                   |                                     |                                     |                                     |                |
| 10 11                                  | 10                                  |        | 10 11                                             | 10 11                               | 10 11                               | 30 <b>11</b> 0                      | - en 101 - en  |
| 81 002 02 04 95 13<br>09 08 07 06 14   | 07 08 03 04 06 13<br>09 08 07 06 14 |        | 001 001 00 04 05 13<br>09 06 07 06 14             | 01 02 03 04 08 13<br>09 08 07 06 14 | 01 00 00 04 08 13<br>09 08 07 06 16 | 01 02 03 04 85 83<br>09 66 07 66 14 | 94.            |
| 211<br>15                              | 20 15                               |        | 21<br>35                                          | 21<br>20<br>10                      | 21<br>20                            | 25<br>15<br>20                      | 17<br>19<br>19 |
| 10, 16                                 | 18                                  |        |                                                   | 19 <u>14</u>                        | 19 28                               | 18<br>59<br>17                      | 10 F           |
| LEVEL 09                               | LEVEL 10                            |        | LEVEL 11                                          | 18, 17                              | LEVEL 13-18                         | LEVEL 19-21                         | LEVEL 22       |
| Shire Contraction                      | 176-1965-12577                      |        | 24.000345070                                      | 147.0005.21443                      | 5 Nov 2000 200                      | Stational LEDIN                     | res Makkes     |