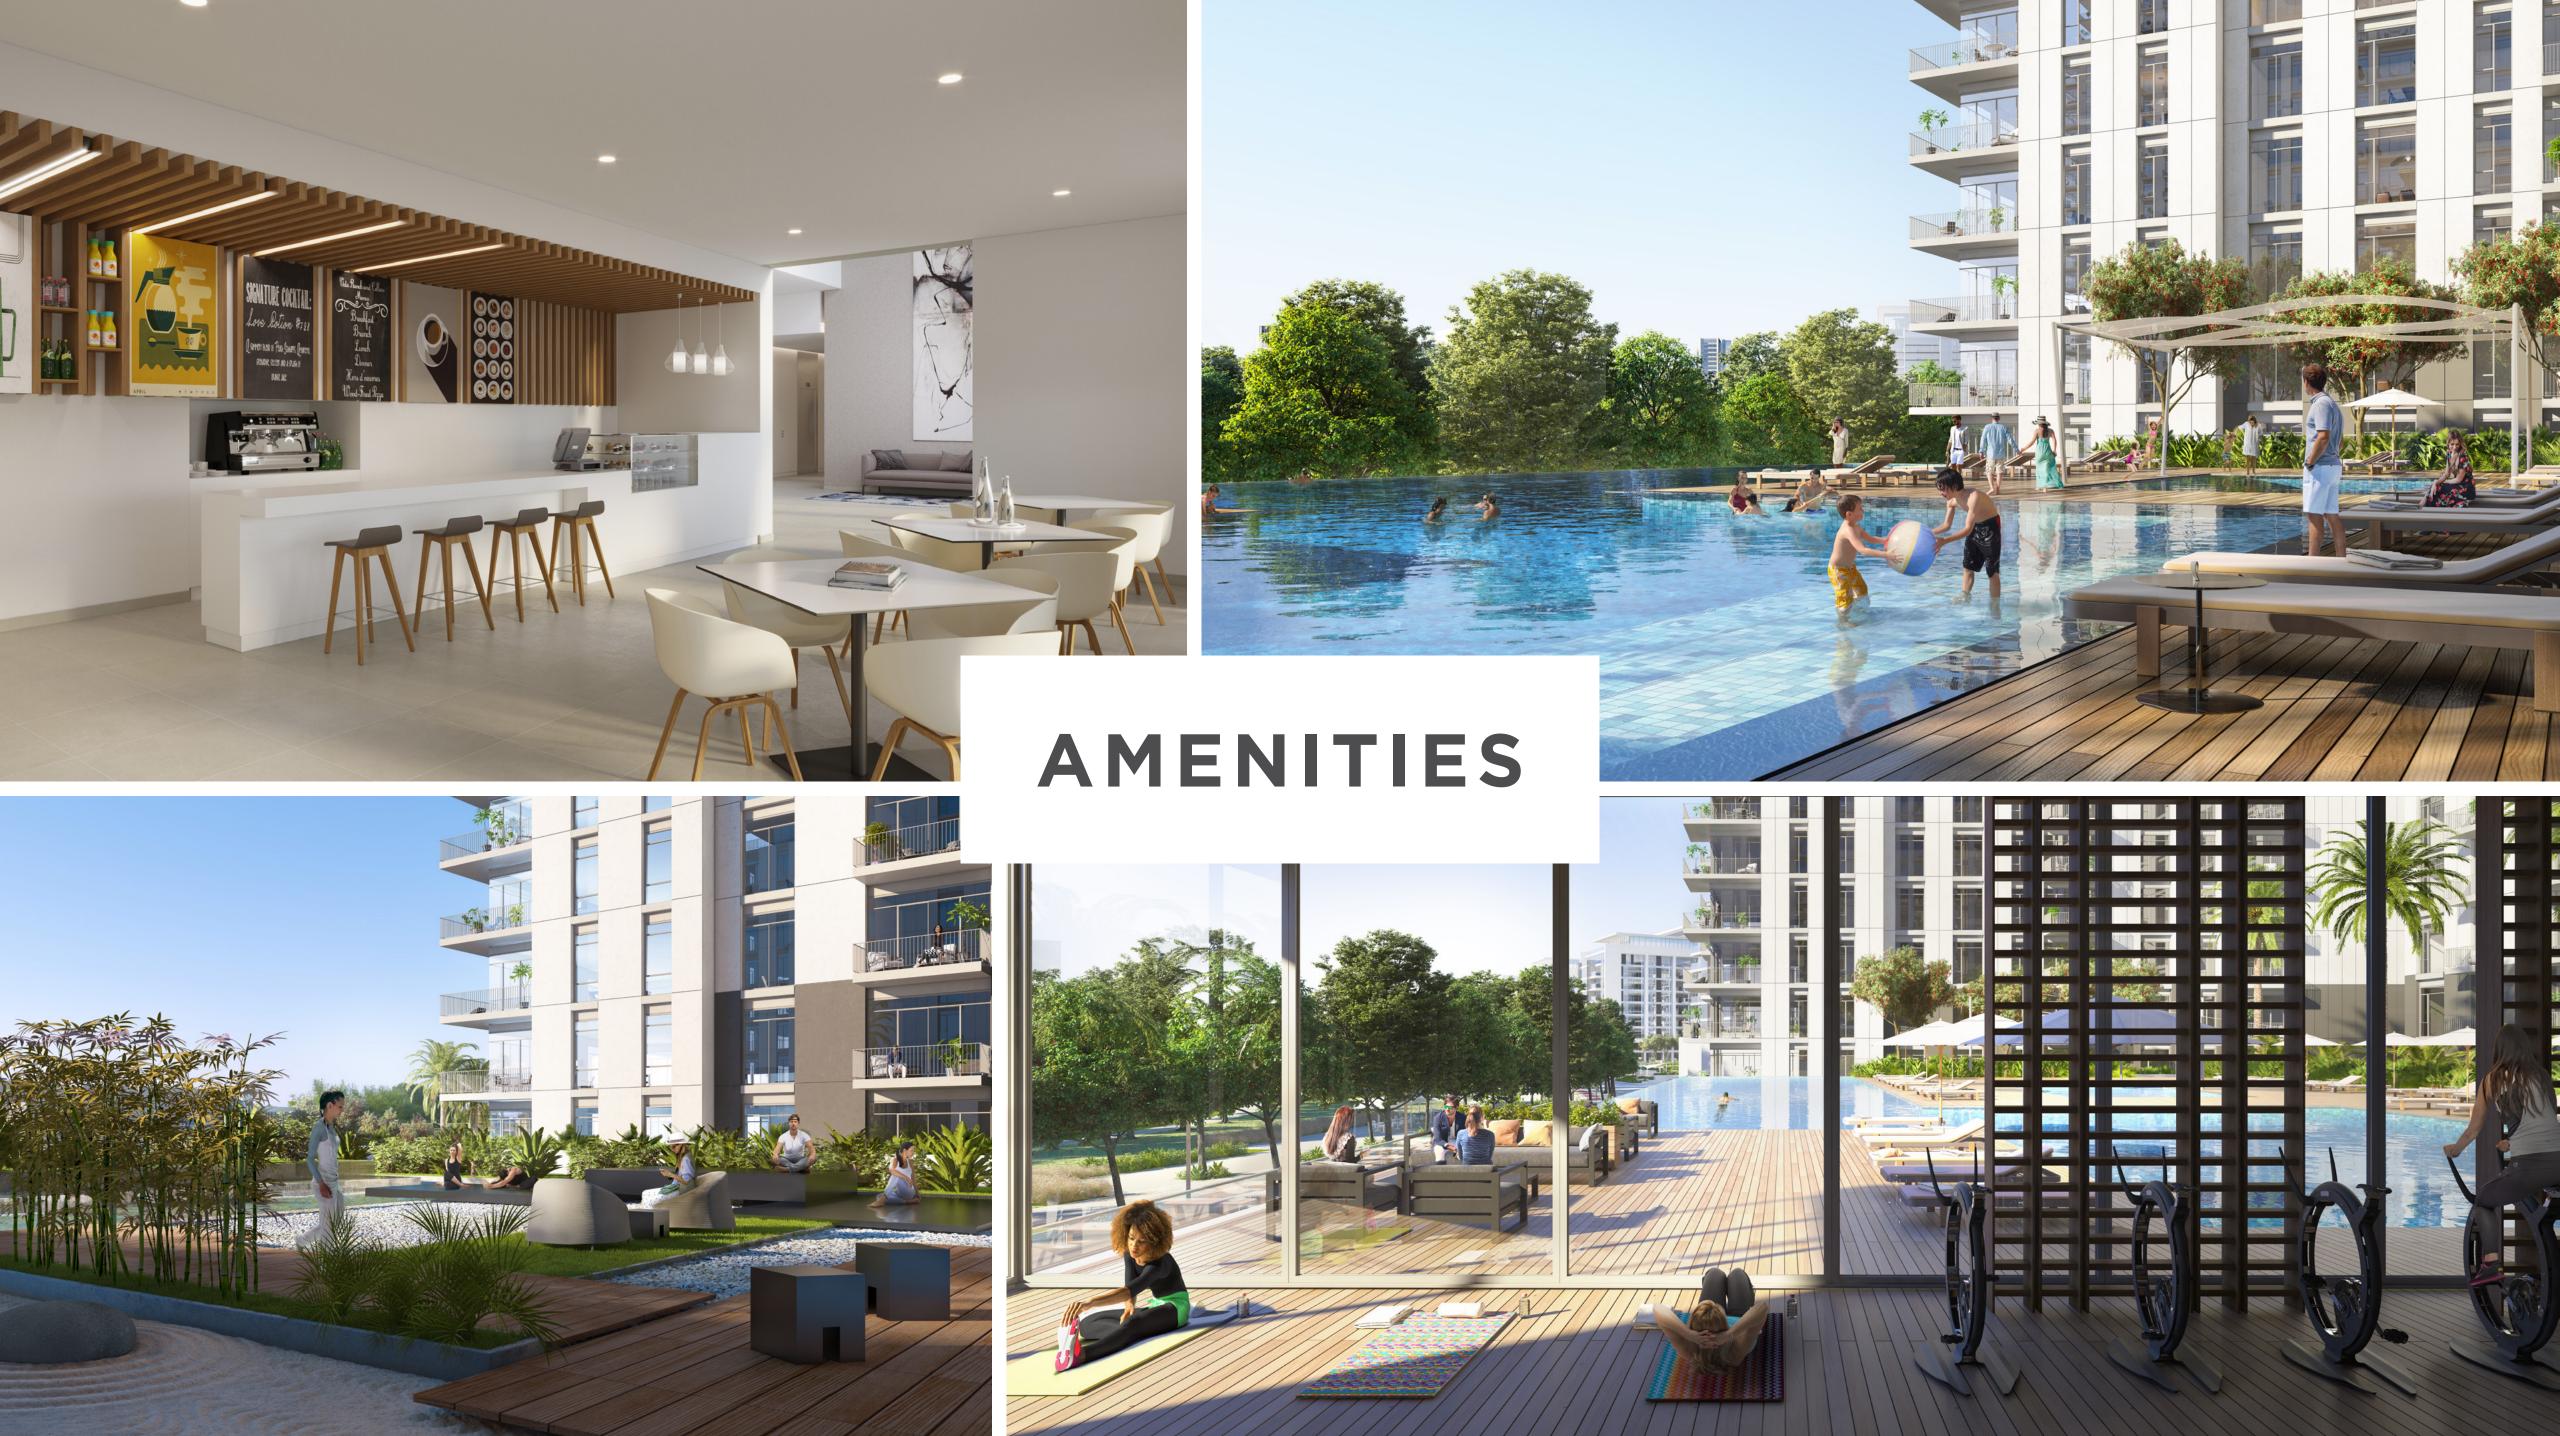

TAKE A STROLL THROUGH THE SCENIC CENTRAL PARK AND ENJOY THE OUTDOORS

EMAAR

Children's Play Areas, Outdoor Gymnasium 2 Kilometre Jogging Track, Art Installations Fountains, Water Features and Splash Pad

EMAAR

EXPLORE A RANGE OF RETAIL OUTLETS, CAFÉS, RESTAURANTS AND RECREATIONAL FACILITIES ON THE BOULEVARD

Popular Cafés and Restaurants A Variety of Retail Stores and Recreation Facilities Art Studios and Installations

BLUE

NINOMAX

VISIT DUBAI HILLS ESTATE MALL FEATURING HIGH STREET FASHION BRANDS, DINING OPTIONS AND ENTERTAINMENT VENUES

hs.

A

Cutting-edge Cinemas, Family Entertainment Venues Linked Directly to Future Metro Lines Leading Fashion and Retail Outlets