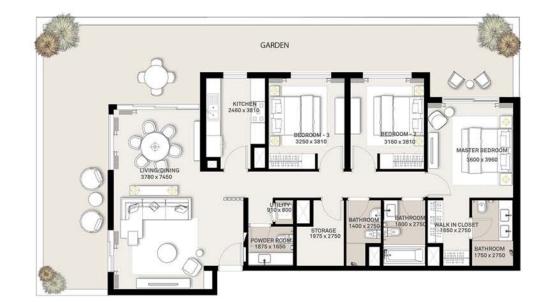

3 BEDROOM - 3A

TOWER C

UNIT AREA

130.79 Sq.m. / 1407.81 Sq.ft.

GARDEN AREA

76.97 Sq.m. / 828.50 Sq.ft.

TOTAL AREA 207.76 <sup>Sq.m.</sup> / 2236.31 <sup>Sq.ft.</sup>

UNITS

LEVELS

GF

14, 15

### DUBAI HILLS ESTATE

|        | TOWER C                                             |  |
|--------|-----------------------------------------------------|--|
|        |                                                     |  |
| LEVELS | UNITS                                               |  |
| 01     | 17, 18                                              |  |
| 02-07  | 17, 18                                              |  |
| 08     | 17, 18                                              |  |
| 09     | 17, 18                                              |  |
| 10     | 17, 18                                              |  |
| 11     | 17, 18                                              |  |
| 12     | 17, 18                                              |  |
| 13-18  | 17, 18                                              |  |
|        | UNIT AREA                                           |  |
|        | 130.79 <sup>Sq.m.</sup> / 1407.81 <sup>Sq.ft.</sup> |  |
|        | BALCONY AREA                                        |  |

16.72 Sq.m. / 179.97 Sq.ft.

TOTAL AREA 147.51 <sup>Sq.m.</sup> / 1587.78 <sup>Sq.ft.</sup>

FLOOR PLAN 1. All dimensions are in imperial and metric, and measured from finish to finish excluding construction tolerances. 2. All materials, dimensions, and drawings are approximate only. 3. Information is subject to change without notice, at developer's absolute discretion. 4. Actual area may vary from the stated area. 5. Drawings not to scale. 6. All images used are for illustrative purposes only and do not represent the actual size, features, specifications, fittings, and furnishings. 7. The developer reserves the right to make revisions / alterations, at it's absolute discretion, without any liability whatsoever.