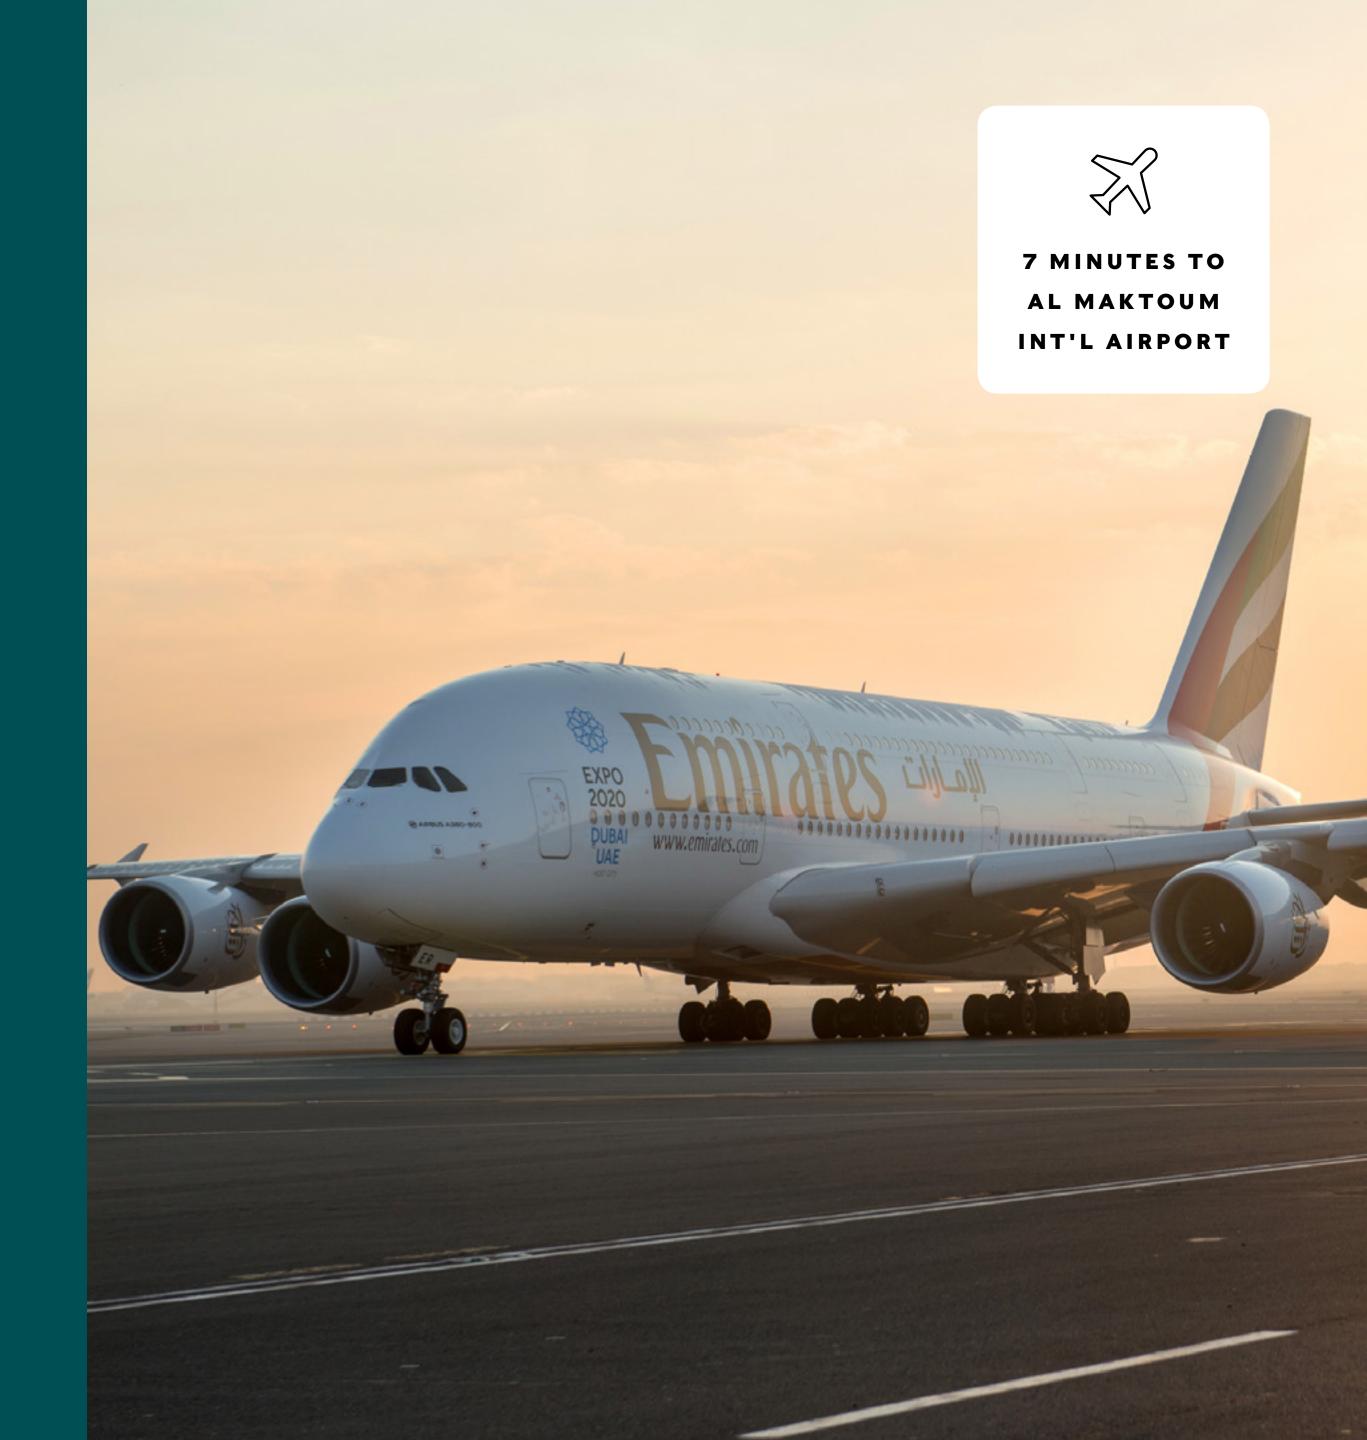

## AL MAKTOUM INTERNATIONAL AIRPORT

Al Maktoum International Airport is a global hub in the making. Located a mere 8 hours flight time for two-thirds of the world's population, it benefits from Dubai's hassle-free visa system.

PASSENGER CAPACITY OF 220M PER YEAR

CARGO CAPACITY OF 16M TONNES PER YEAR

EXECUTIVE JET TERMINAL

AIR-SEA CONNECTIVITY ACHIEVABLE IN 4 HOURS

18-HOLE CHAMPIONSHIP GOLF COURSE A KEY ATTRACTION