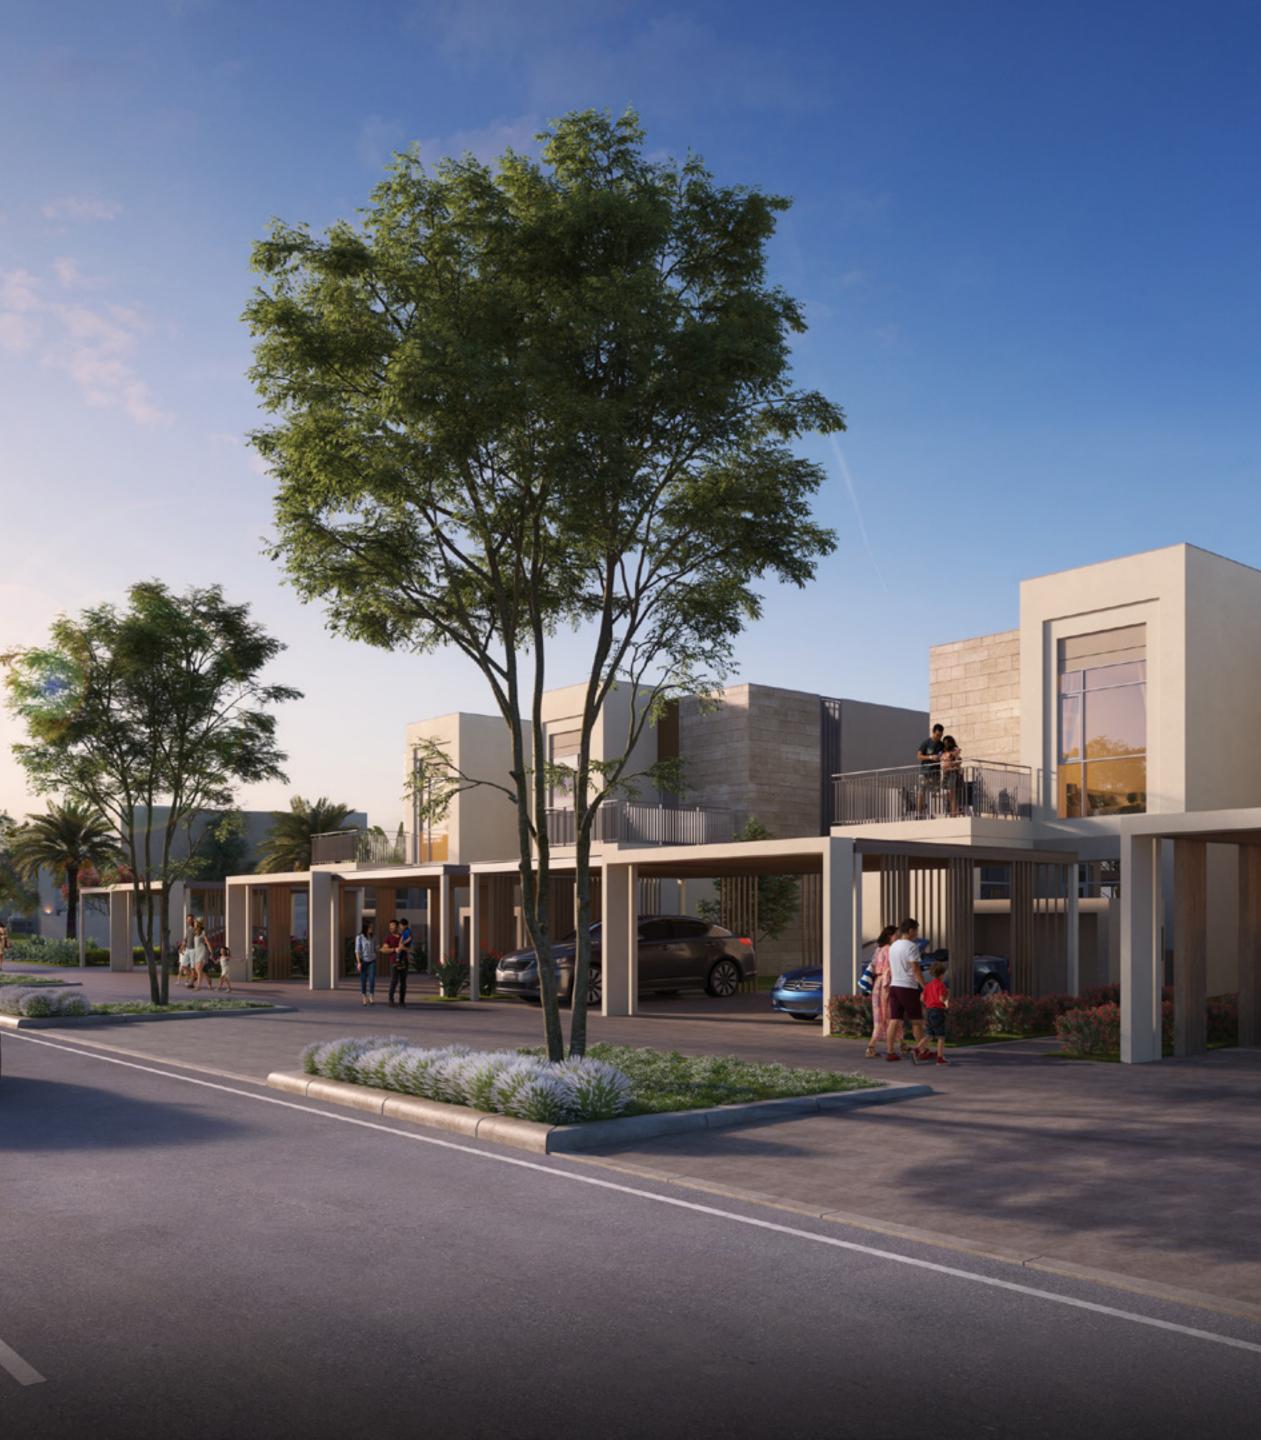

# MODERN VILLA LIVING

At a 110 to 140 sqm in size, every villa is finished in a muted neutral palette to match your choice of furniture. What's more, every room is bright and airy. Perfect for creating those special family moments.