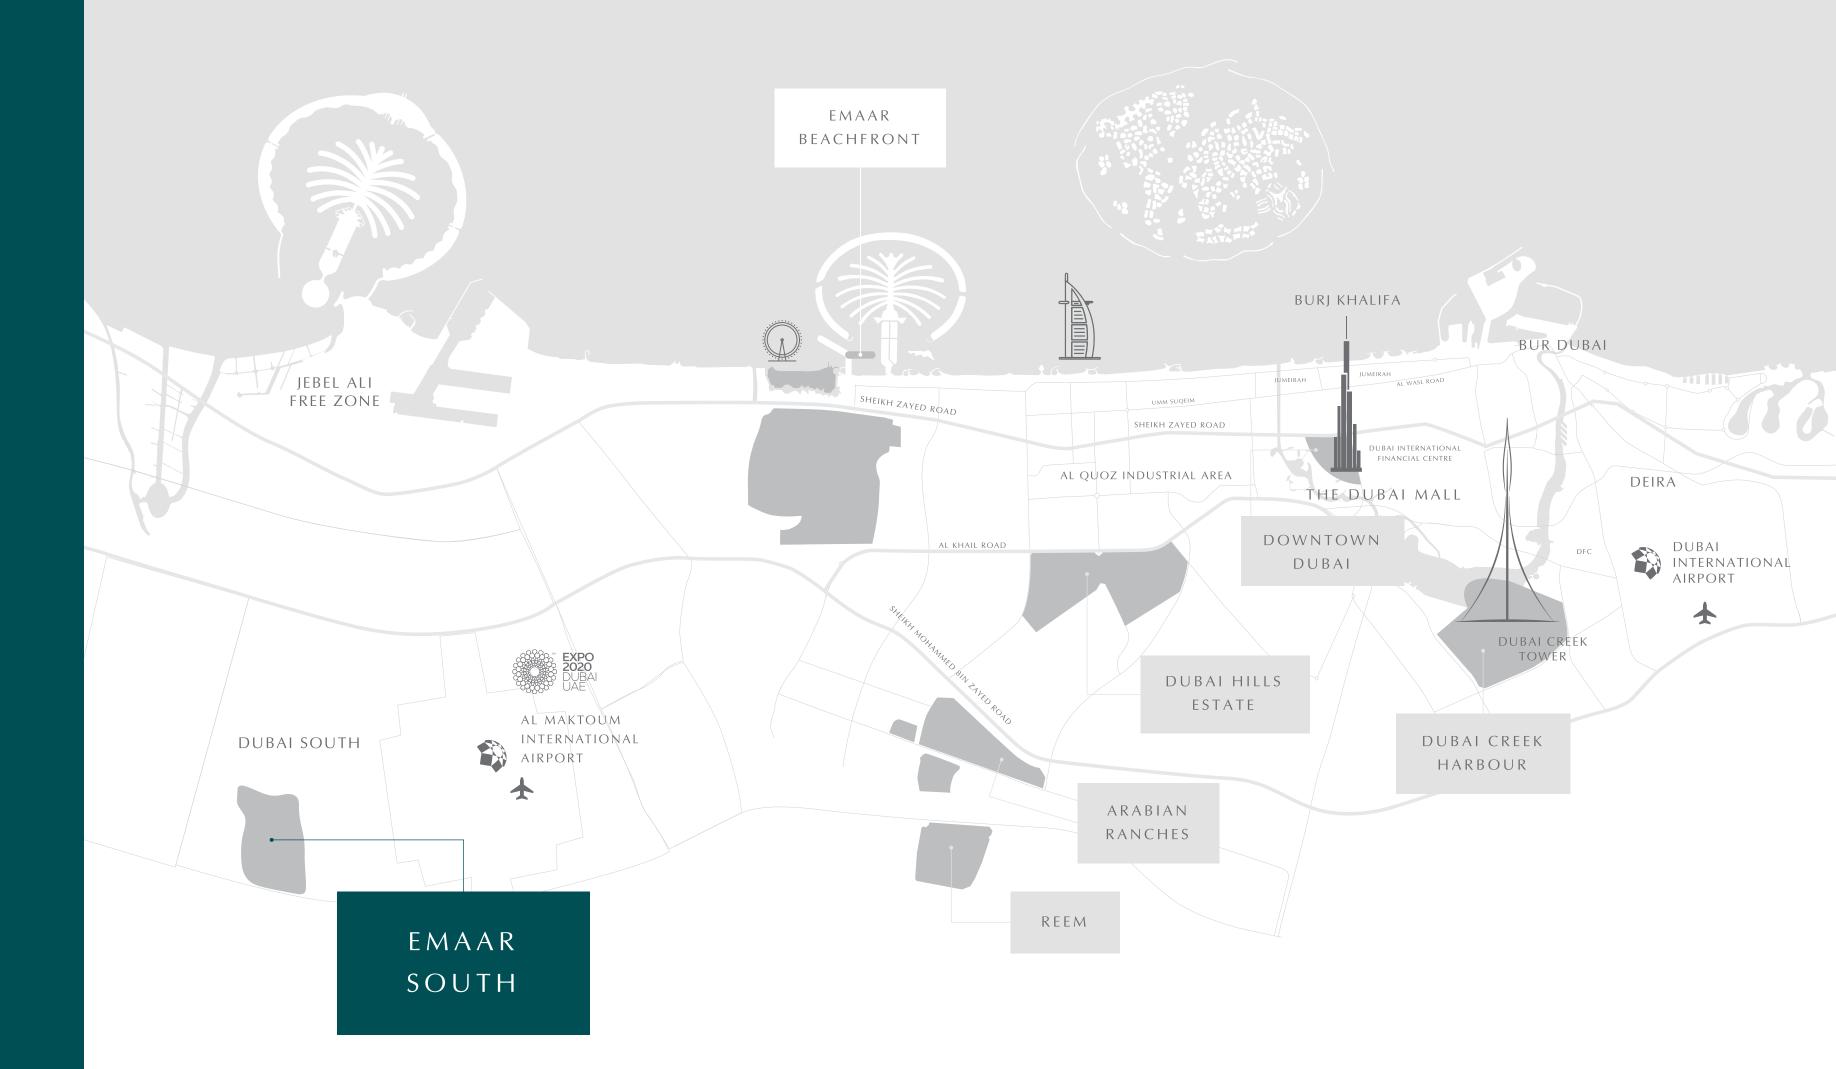

# SUPERB CONNECTIVITY

Nestled alongside the Main Boulevard of Emaar South, Expo Golf Villas is moments away from Al Maktoum International Airport, Jebel Ali Port and various business districts in Dubai South.

### A CENTRAL HUB

## EMAAR SOUTH