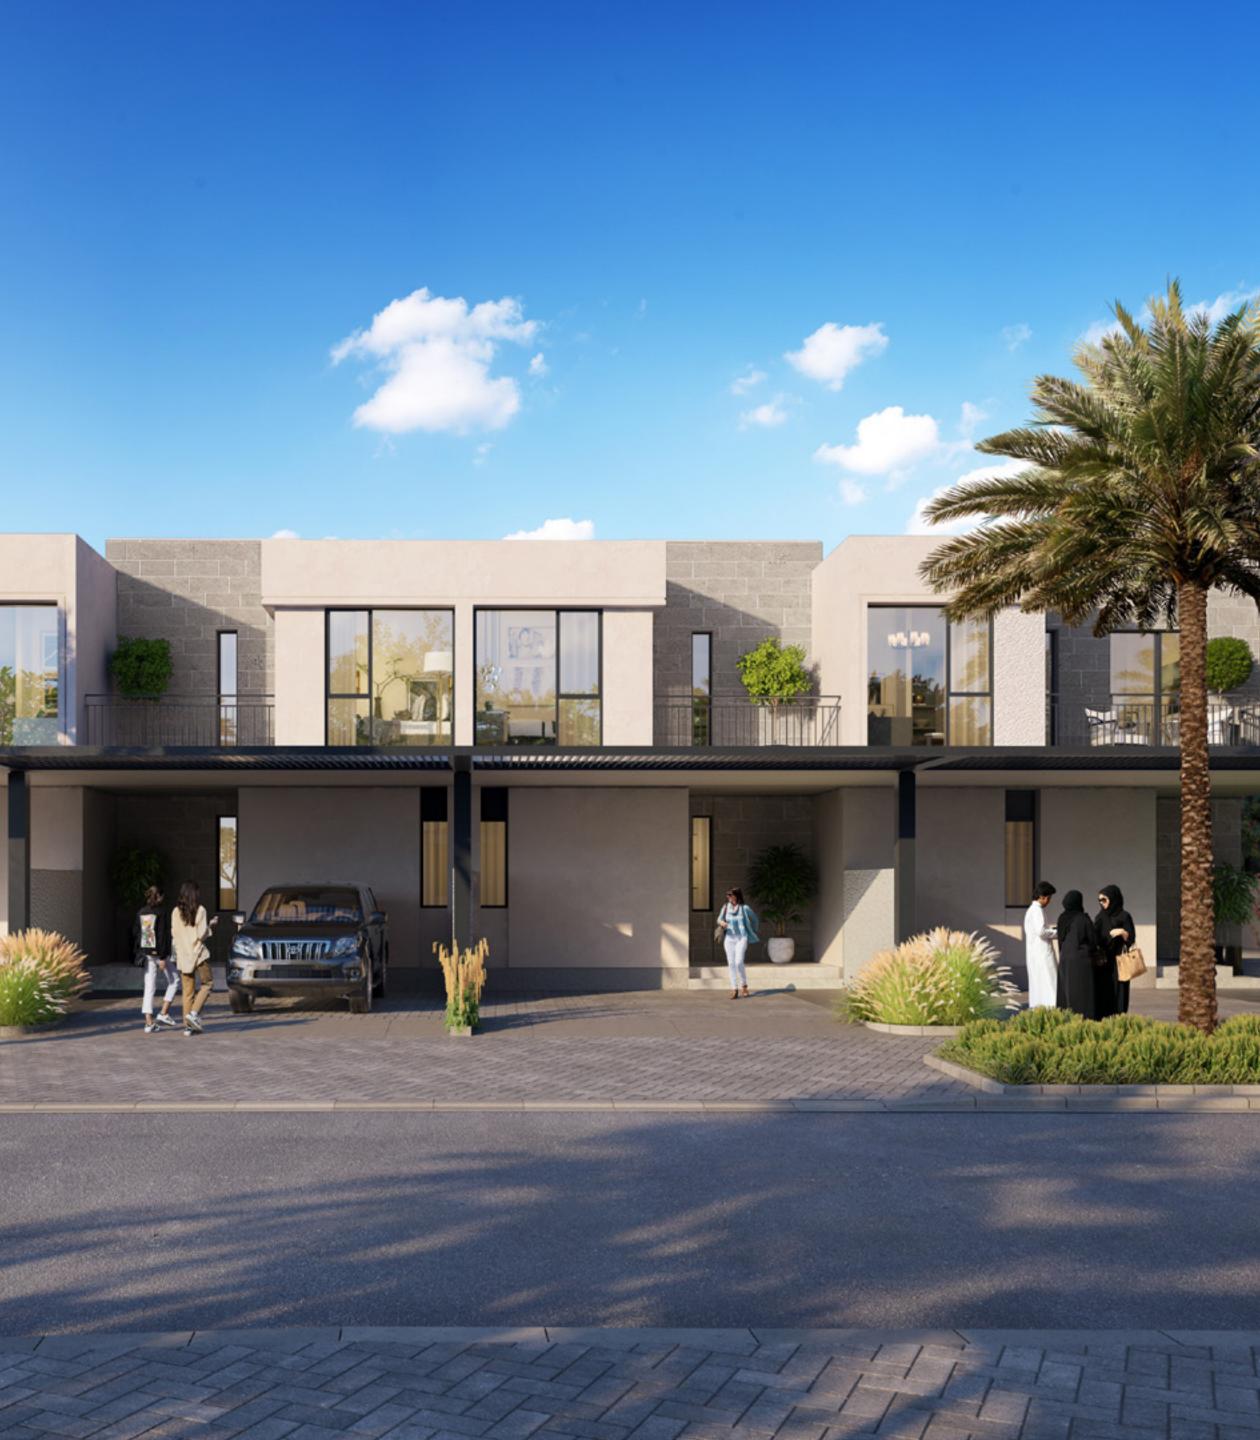

# EXPO GOLF VILLAS PHASE III

### **3 AND 4 BEDROOM PREMIUM VILLAS**

PARKSIDE 3 BY

# MODERN VILLA LIVING

At a 110 to 140 sqm in size, every villa is finished in a muted neutral palette to match your choice of furniture. What's more, every room is bright and airy. Perfect for creating those special family moments.