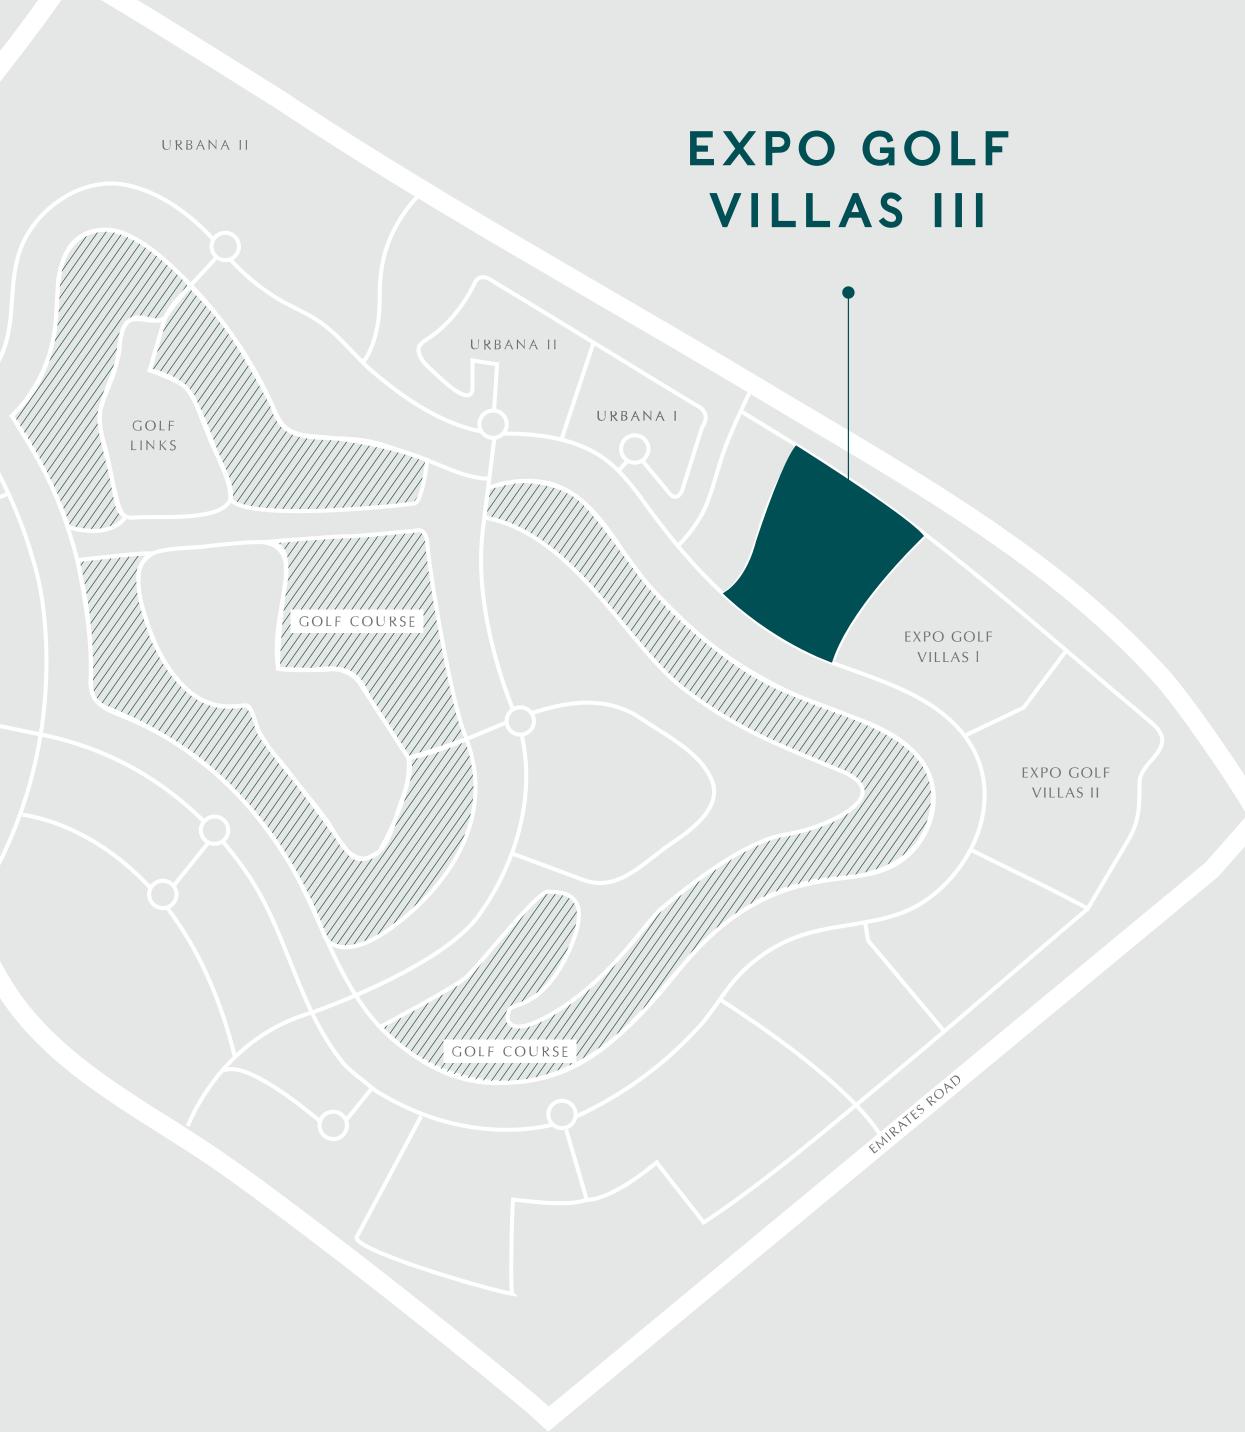

# EXPO GOLF VILLAS PHASE III

# SUPERB CONNECTIVITY

Nestled alongside the Main Boulevard of Emaar South, Expo Golf Villas is moments away from Al Maktoum International Airport, Jebel Ali Port and various business districts in Dubai South.