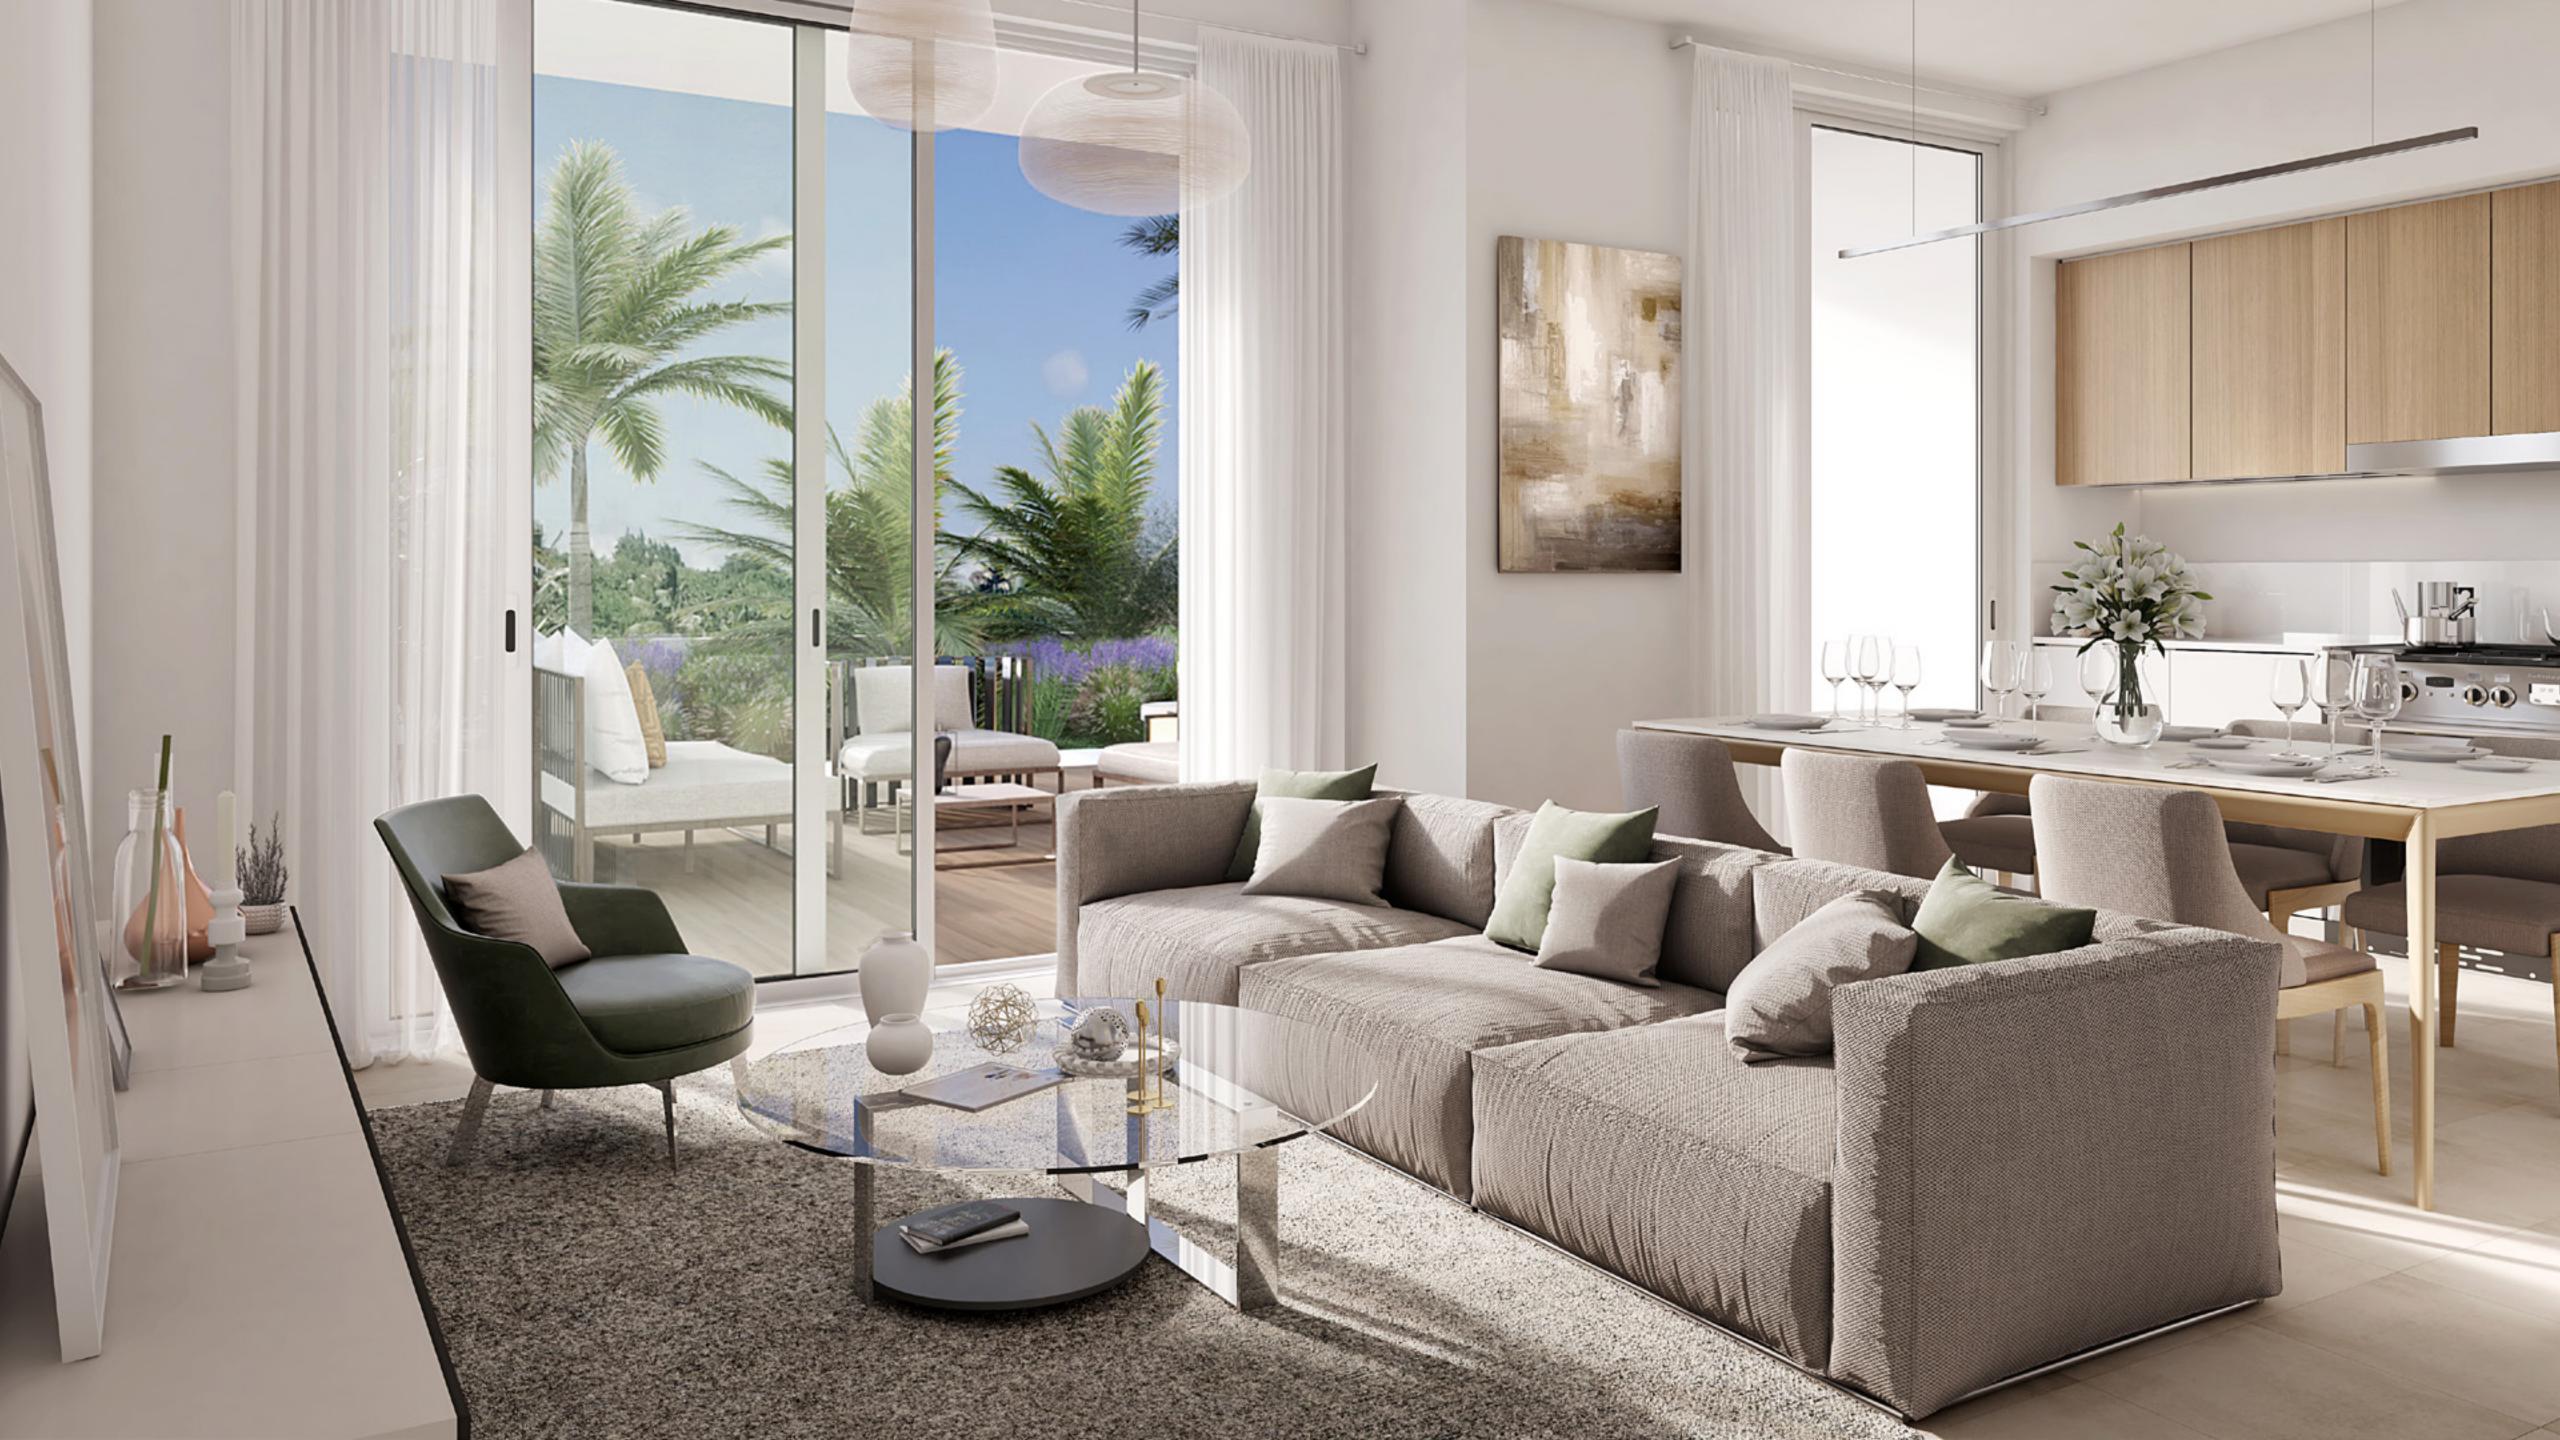

# MODERN VILLA LIVING

At a 110 to 140 sqm in size, every villa is finished in a muted neutral palette to match your choice of furniture. What's more, every room is bright and airy. Perfect for creating those special family moments.