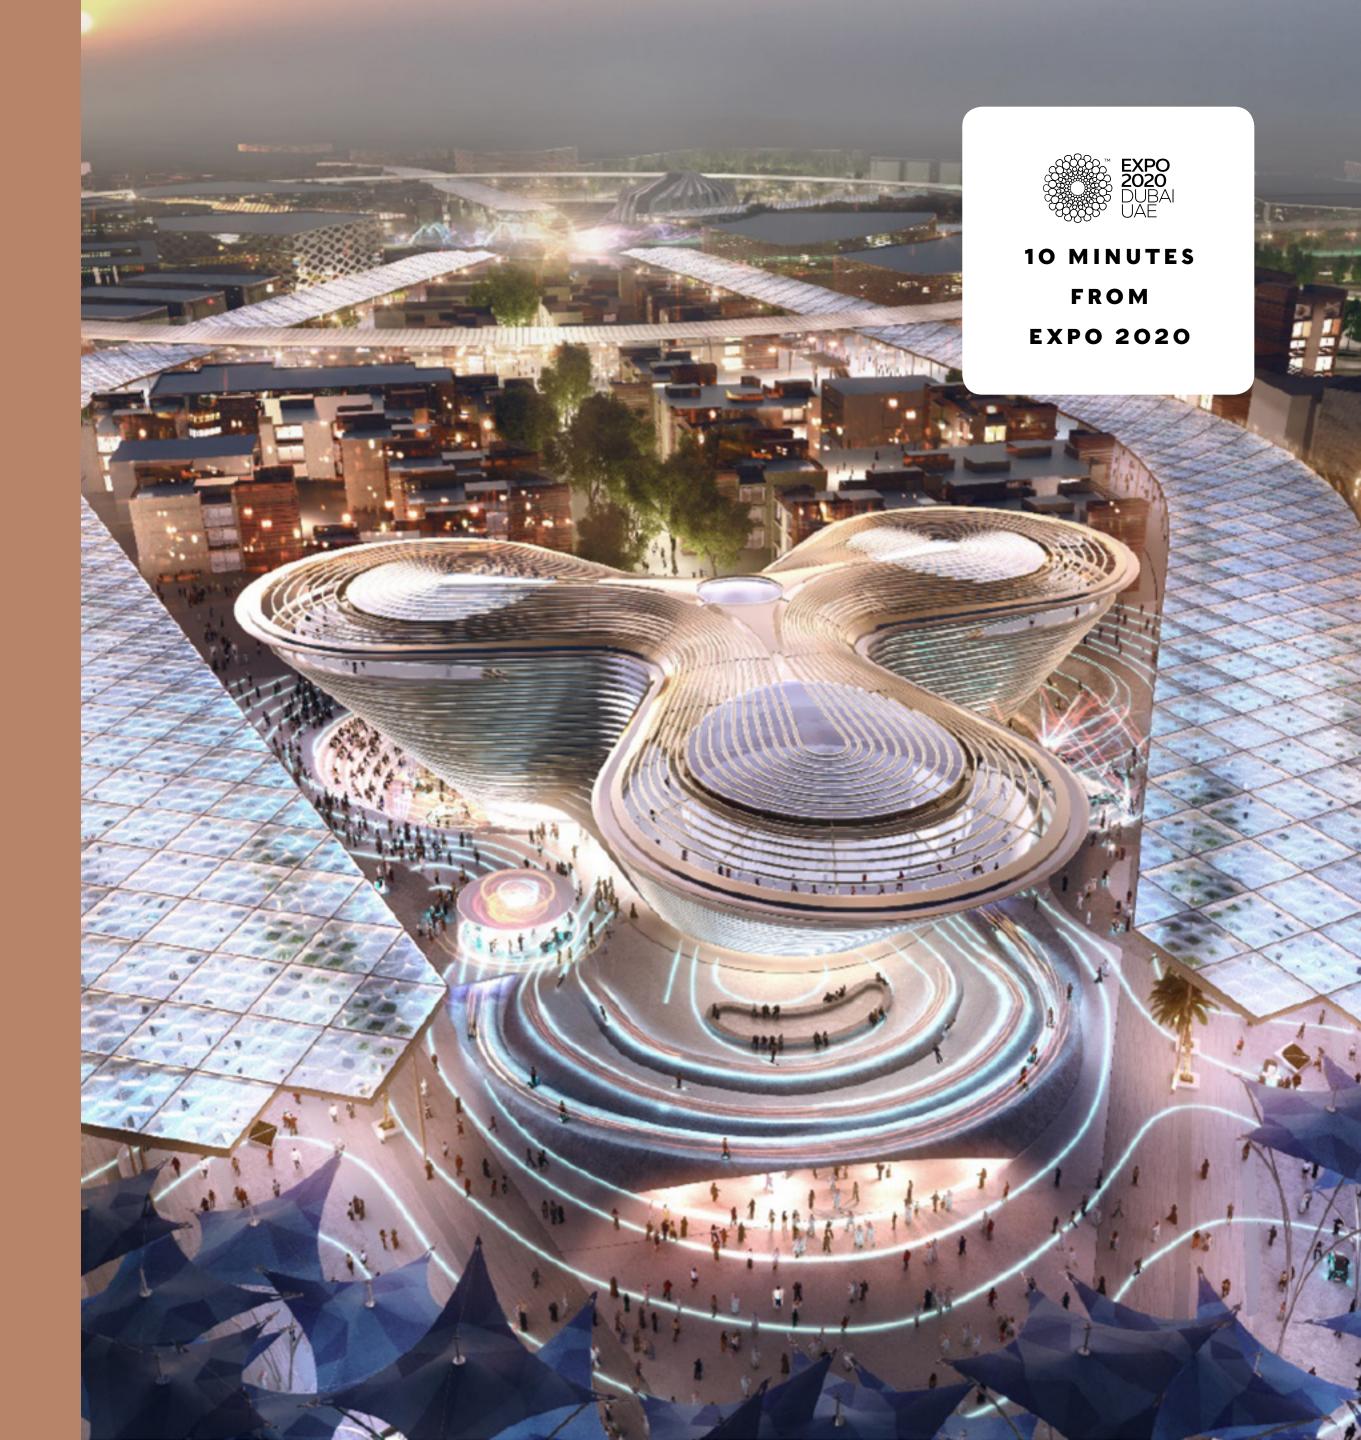

#### 1. LIVE CLOSE TO EXPO 2020

Come home to your 3 or 4 bedroom villa just 10 minutes away from the largest World Expo in history. Be part of a global landmark festival that welcomes 190 nations.

## EXPO 2020

The much-anticipated Expo 2020 will welcome 25 million visitors in Dubai. Bringing the world together in pursuit of excellence, this festival of human ingenuity will cement Dubai's position as a leading global hub and investment destination.