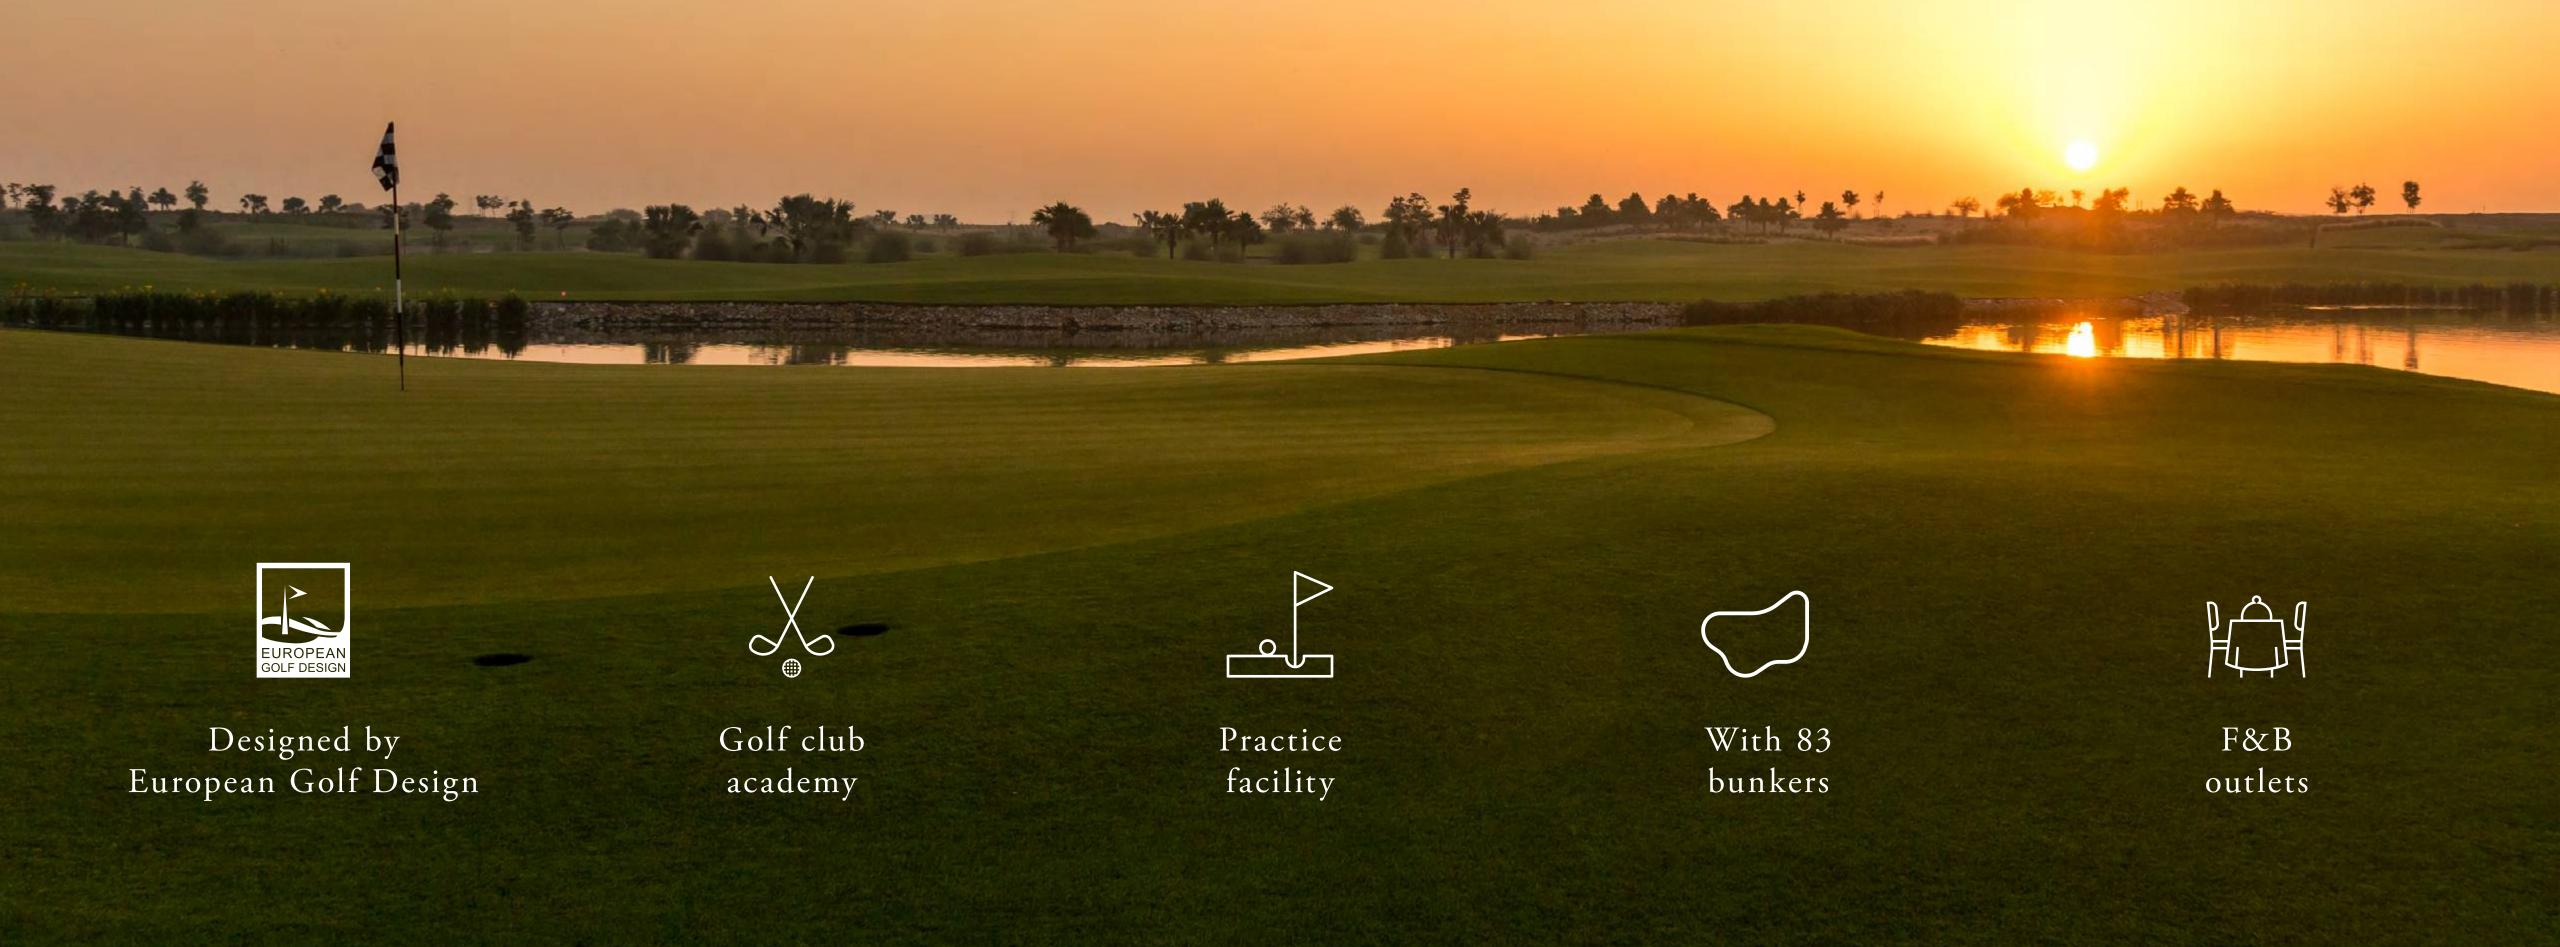

### A GOLFER'S DREAM DESTINATION

Operated by Troon Golf, this 18-hole par-72 championship course is as challenging as it is stunning. Spanning 1.2 million sq m, the course meanders through a series of valleys and wadis with Downtown Dubai as its backdrop.