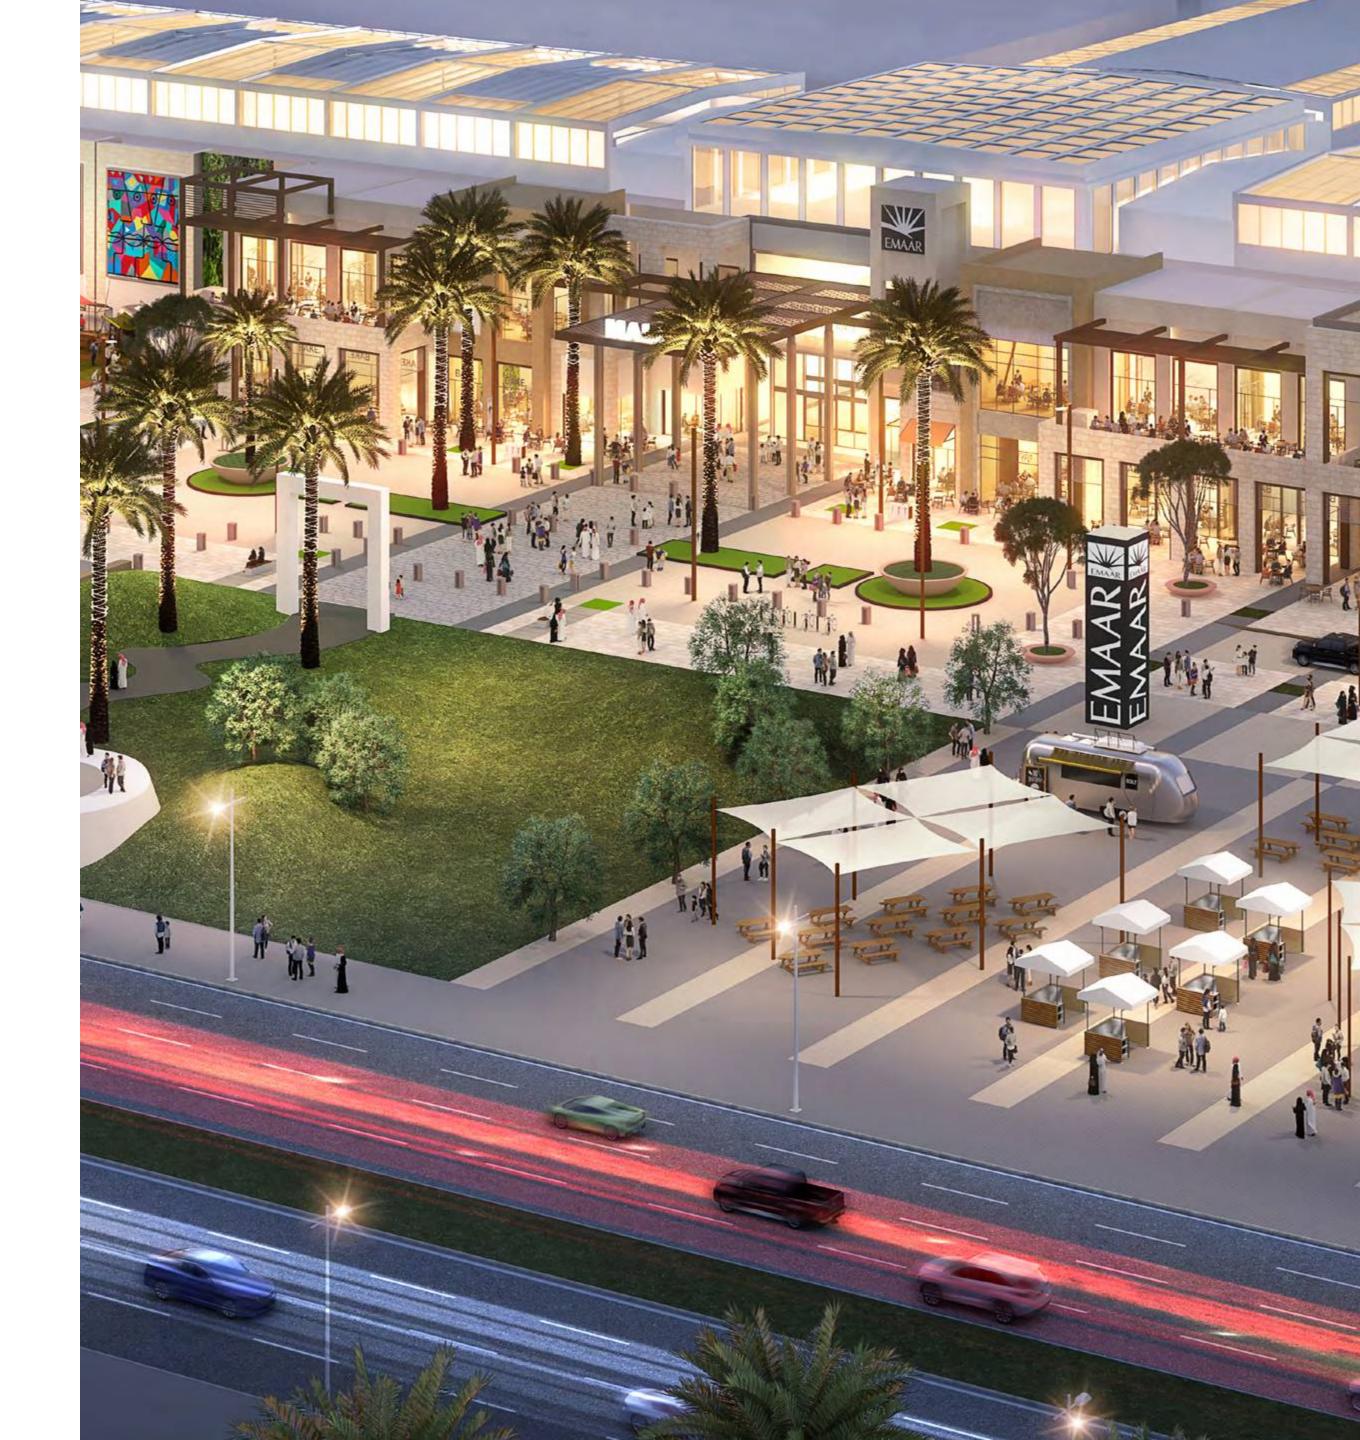

## YOUR SHOPPING & LIFESTYLE DESTINATION

Only minutes away from Golf Grove, Dubai Hills Mall is the city's new centre of shopping, entertainment and leisure. Conveniently located on the crossroads of Umm Suqeim Road and Al Khail Road, the mall grants you:

Reel Cinema

Over 650
Shopping &
Dining outlets

Family
Entertainment
Outlets

2 million sq ft of Retail Indulgence