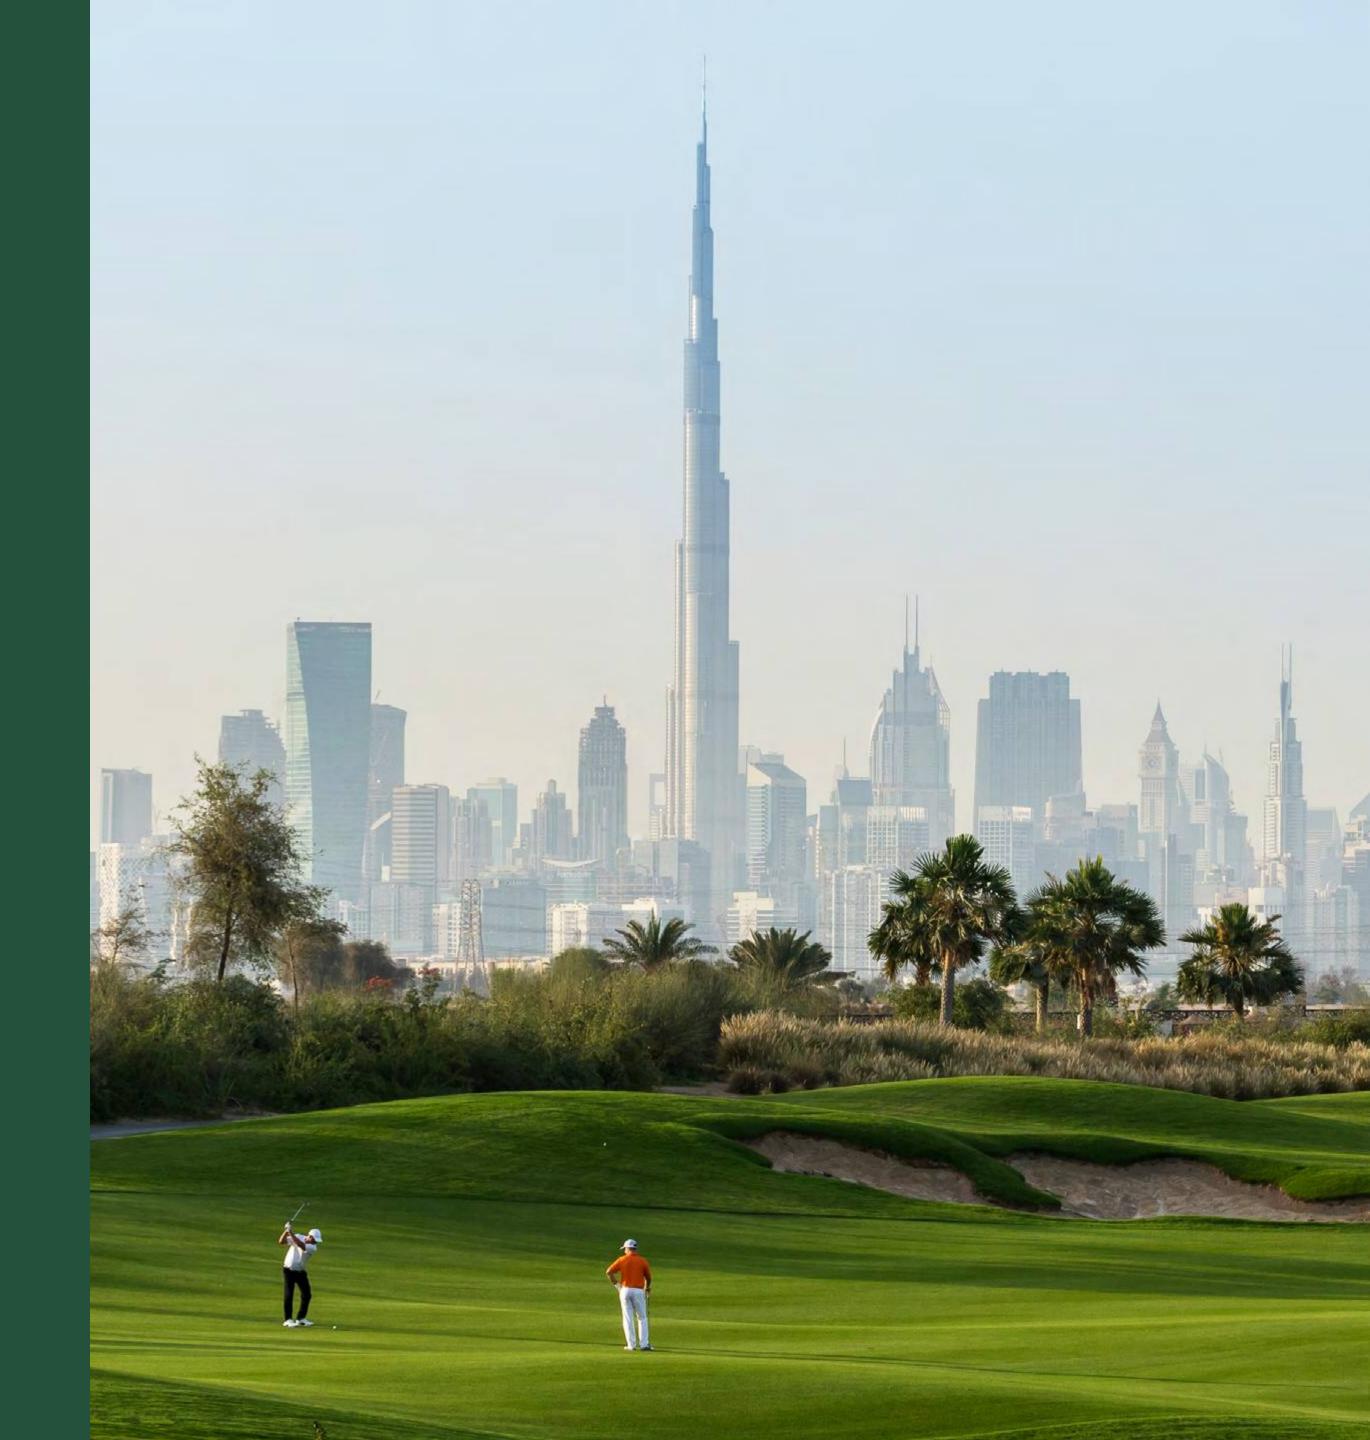

## THE GREEN HEART OF DUBAI

With an 18-Hole Championship Golf Course at your doorstep and an impressive range of opportunities for the whole family to stay fit, Golf Grove is conceived to promote well-being and harmony.

### A GOLFER'S DREAM DESTINATION

Operated by Troon Golf, this 18-hole par-72 championship course is as challenging as it is stunning. Spanning 1.2 million sq m, the course meanders through a series of valleys and wadis with Downtown Dubai as its backdrop.