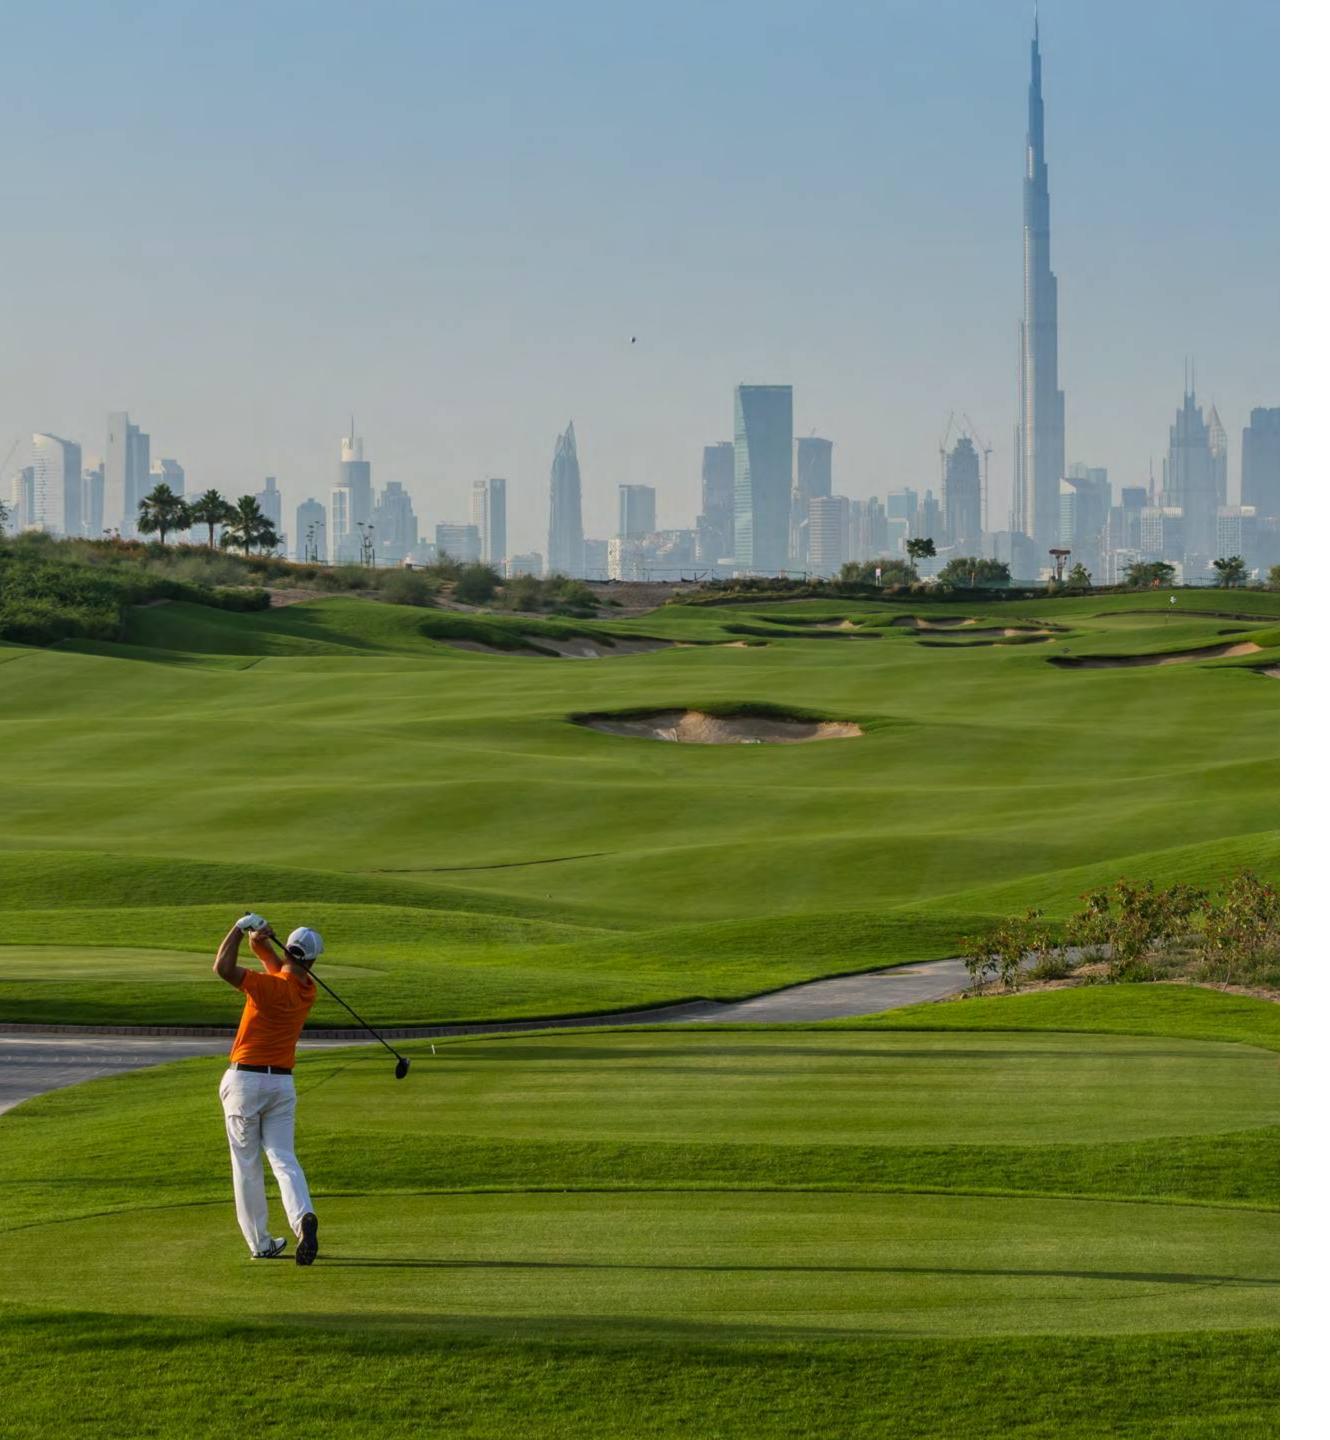

## THE GREEN HEART OF DUBAI

With an 18-Hole Championship Golf Course at your doorstep and an impressive range of opportunities for the whole family to stay fit, Golf Grove is conceived to promote well-being and harmony.

### A GOLFER'S DREAM DESTINATION

Operated by Troon Golf, this 18-hole par-72 championship course is as challenging as it is stunning. Spanning 1.2 million sq m, the course meanders through a series of valleys and wadis with Downtown Dubai as its backdrop.