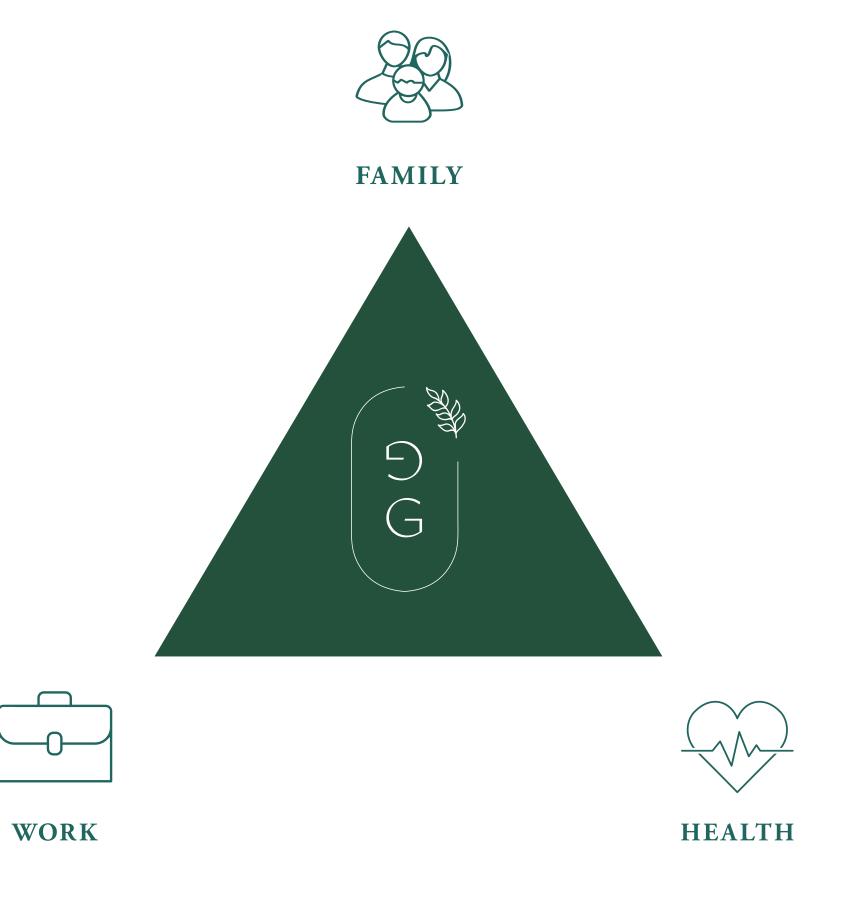

FAMILY.
HEALTH.
WORK.

YOU CAN HAVE IT ALL

AT

GOLF GROVE

IN DUBAI HILLS

When it comes to work-life balance, it's common knowledge that you can only have 2 out of 3.

## HAVE IT ALL AT GOLF GROVE

#### FAMILY

Spend precious moments with your loved ones.

#### HEALTH

Take care of your mind, body and soul.

#### WORK

Live closer to work so that you can devote your time to what you find most important.

FAMILY