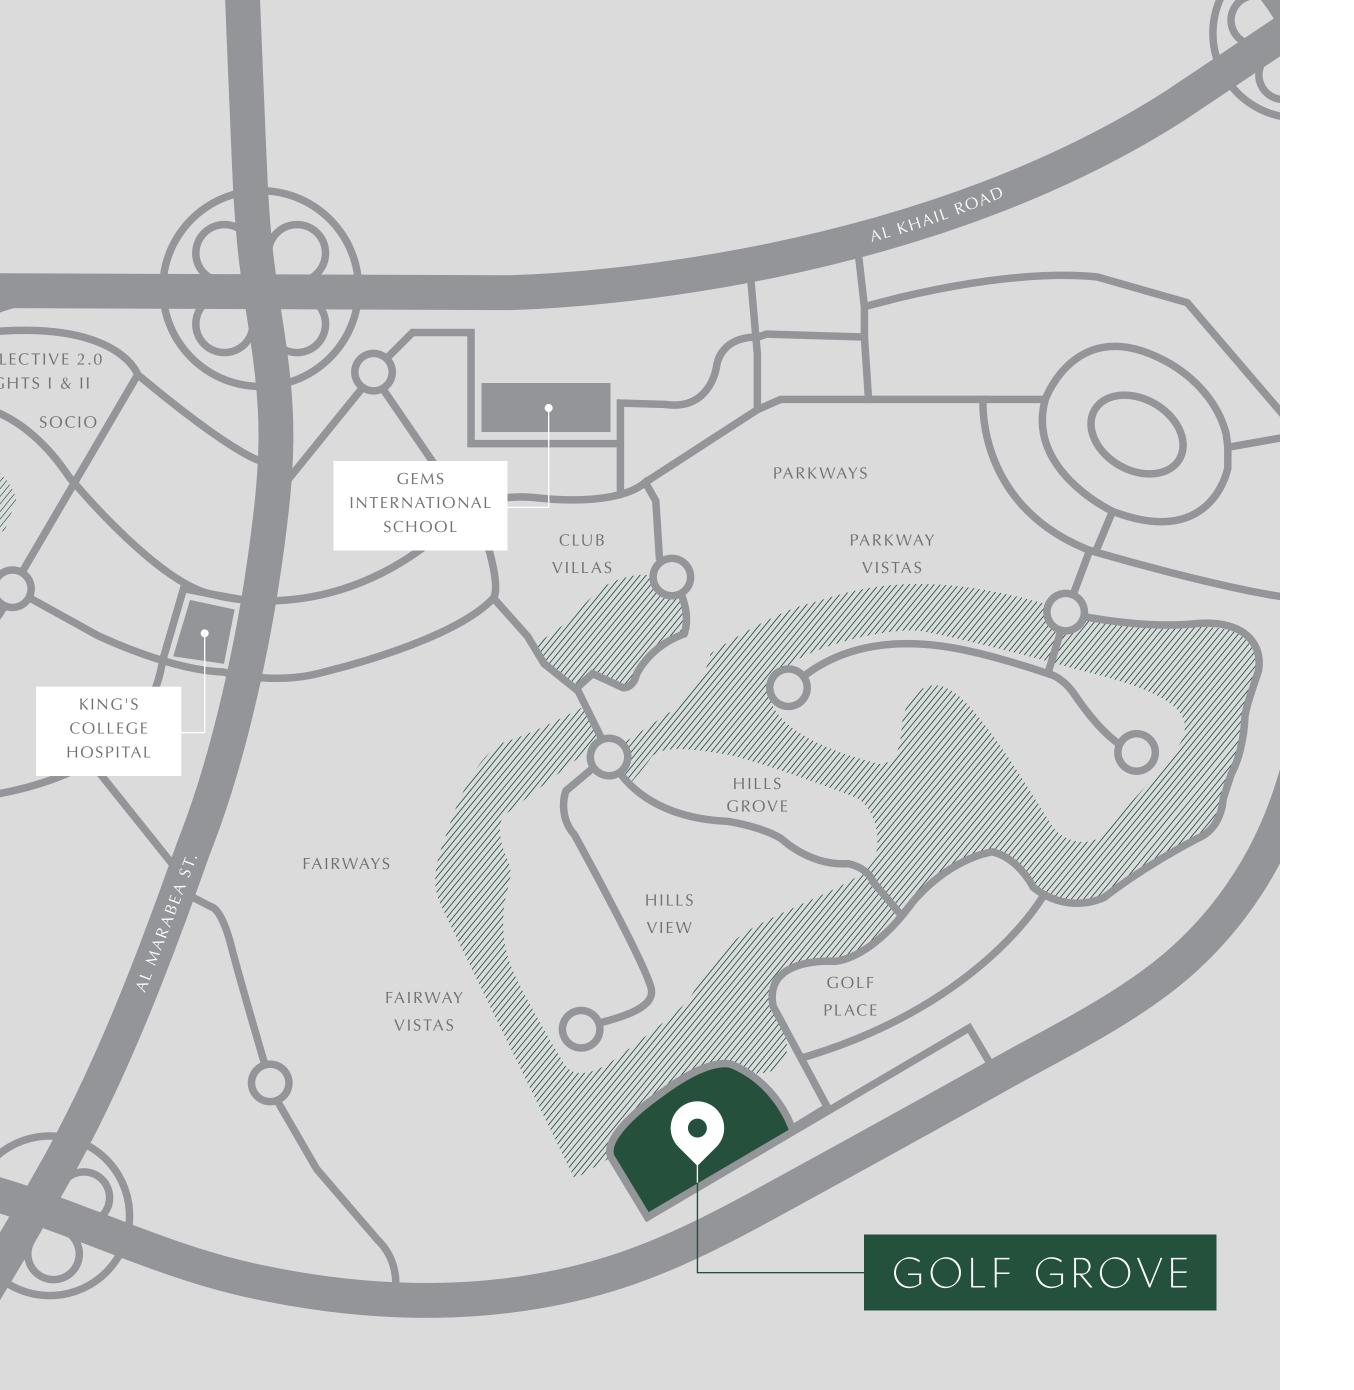

### LIVE LIFE ON THE GREEN

An exclusive neighbourhood surrounded by parks and rolling fairways, Golf Grove is a breath of fresh air from the hustle of everyday life.

Set in a family-oriented community, its 3 and 4 bedroom villas range from 2930 sq ft to 3365 sq ft of sheer serenity and elegance.

## PLAN FOR A BRIGHT FUTURE

The three schools in the neighbourhood make Golf Grove the ideal family location. With choices such Gems International School, world-class education facilities and wonderful places for your little ones to play post school, you are guaranteed to build brighter futures.

## THE HIGHEST QUALITY HEALTHCARE

A safe and child-friendly neighbourhood, Golf Grove is also in close proximity to two hospitals including the internationally renowned King's College Hospital.

WORK