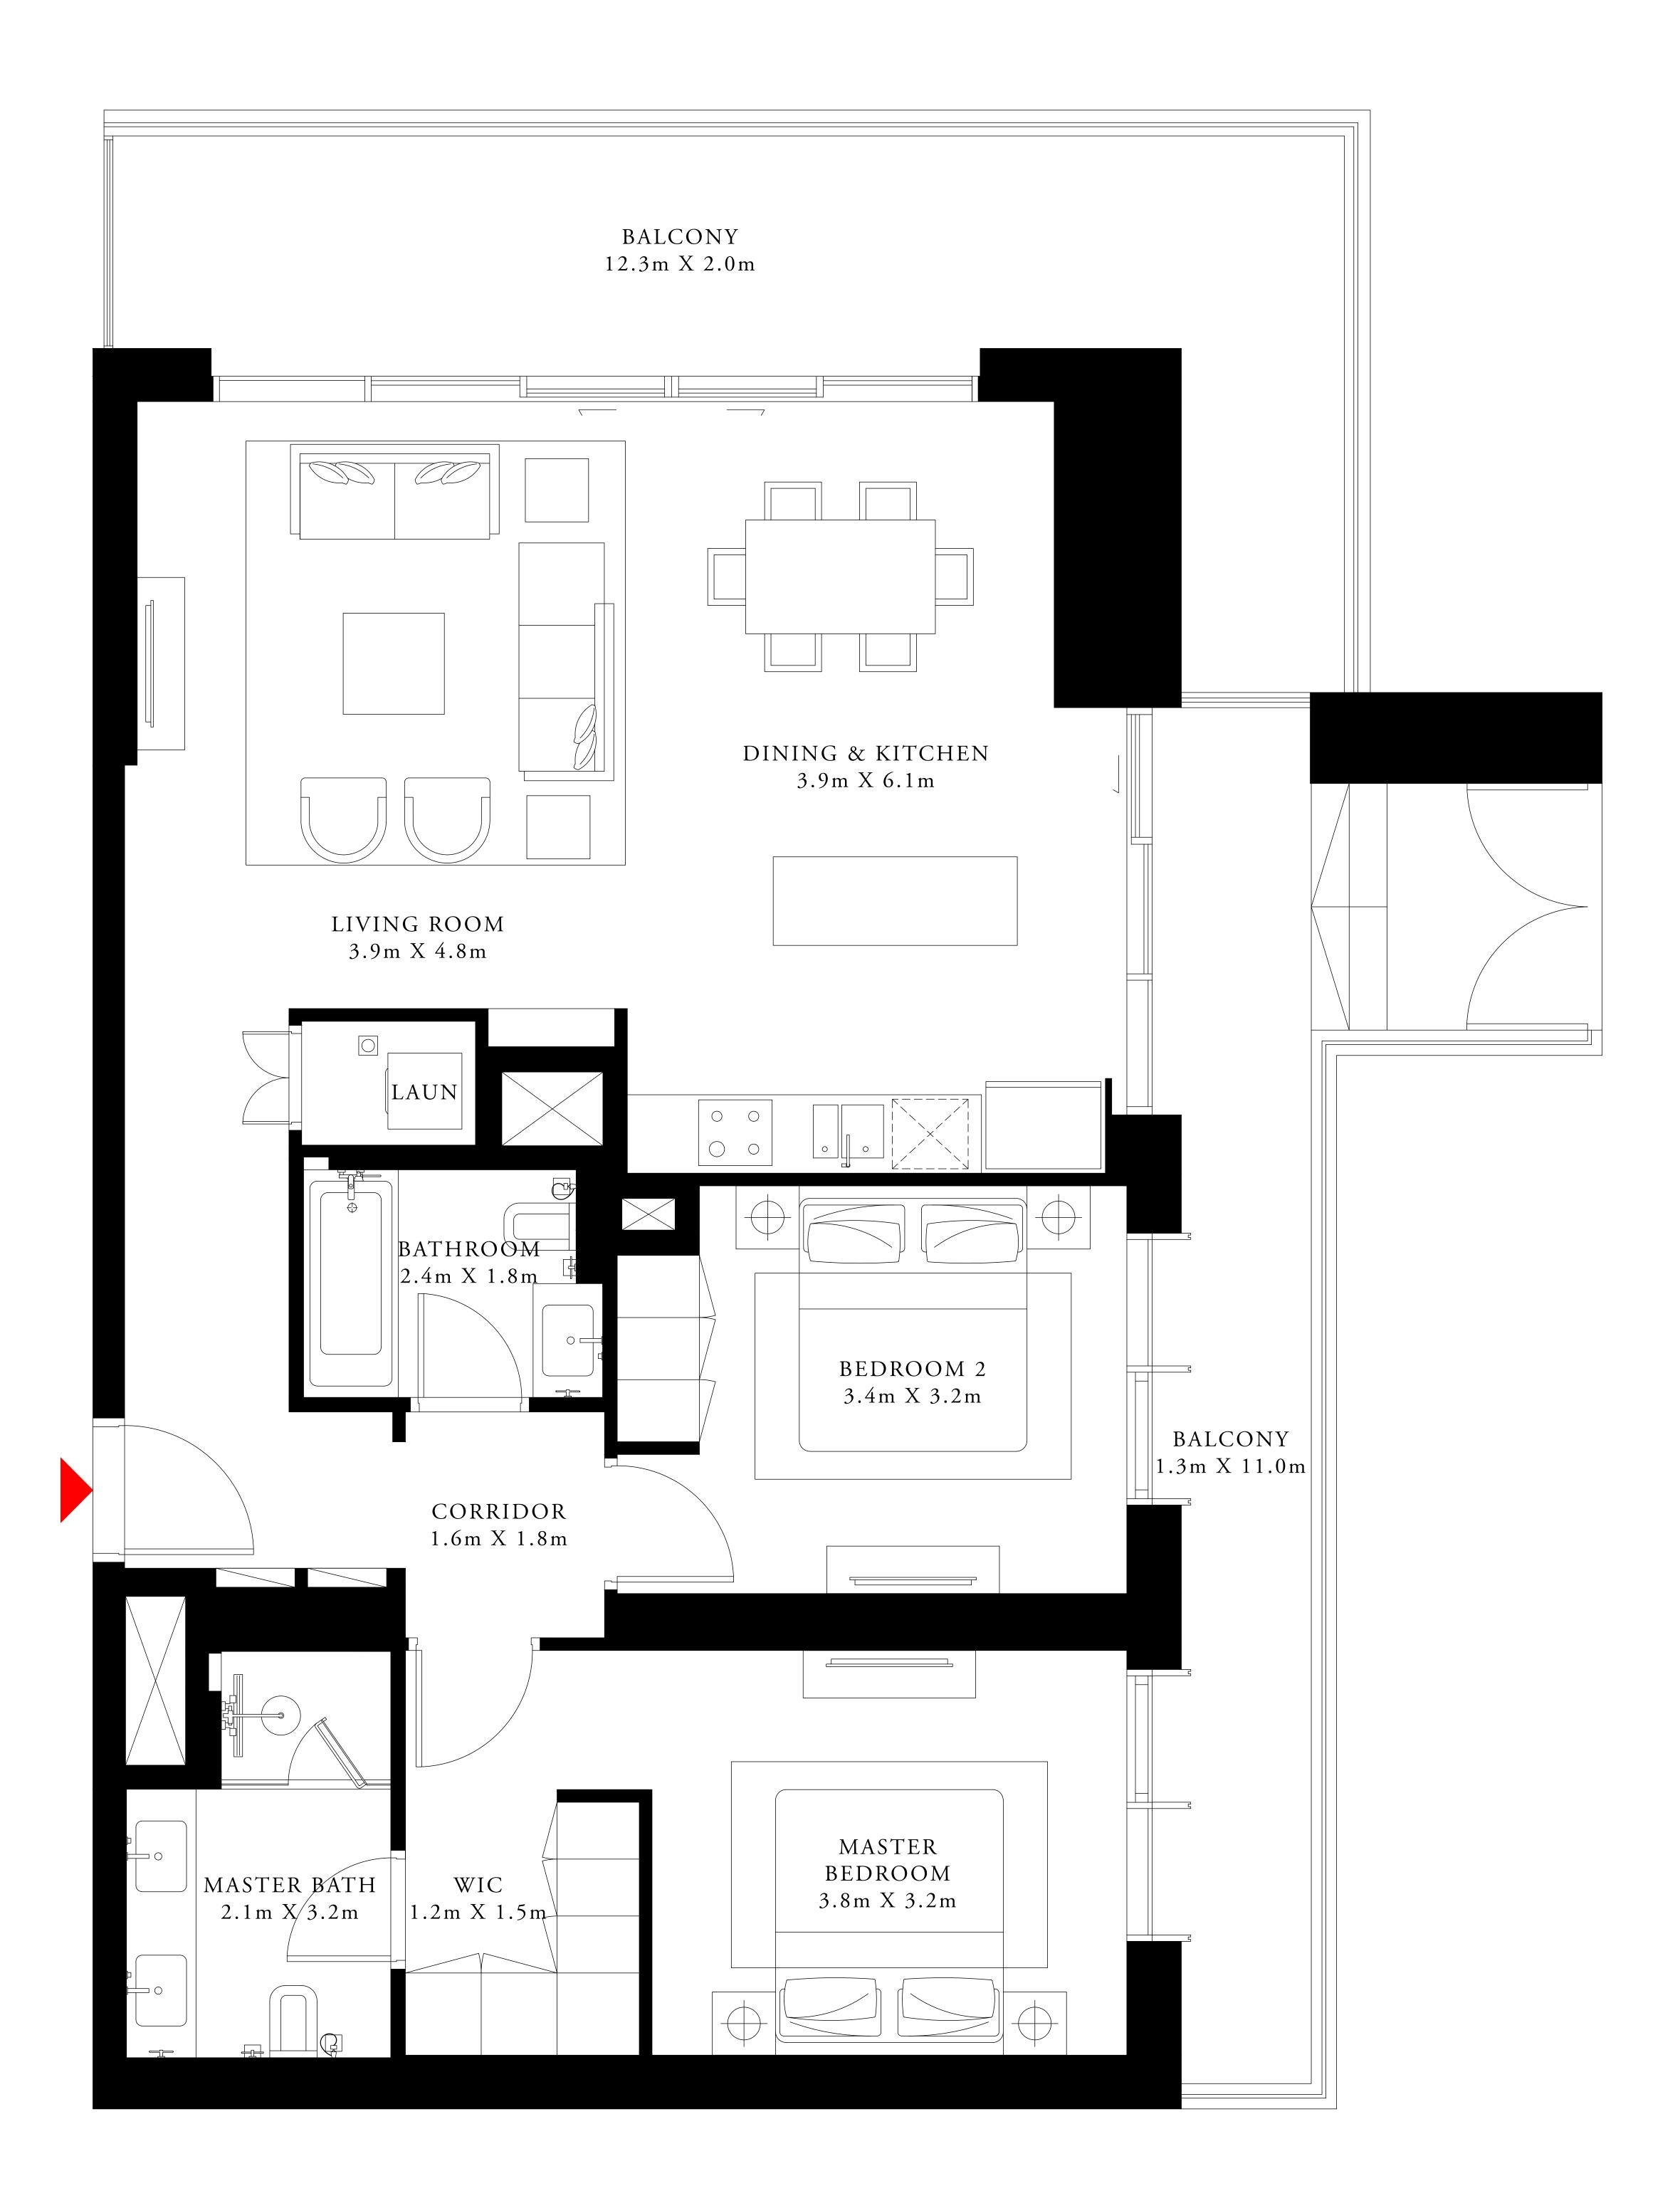

# 3 BEDROOM TYPE 4

LEVEL 02-03 LEVEL 05-07 LEVEL 09-10 LEVEL 12-14 LEVEL 16-17

UNIT 06

|   | SUITE AREA   | 1486.28 SQ.FT. | 1 |
|---|--------------|----------------|---|
|   | BALCONY AREA | 308.28 SQ.FT.  |   |
| _ | TOTAL AREA   | 1794.56 SQ.FT. | 1 |

KEY PLAN

04Ν

FLOOR PLAN 1. All dimensions are in imperial and metric, and measured from finish to finish excluding construction tolerances. 2. All materials, dimensions, and drawings are approximate only. 3. Information is subject to change without notice, at developer's absolute discretion. 4. Actual area may vary from the stated area. 5. Drawings not to scale. 6. All images used are for illustrative purposes only and do not represent the actual size, features, specifications, fittings, and furnishings. 7. The developer reserves the right to make revisions / alterations, at it's absolute discretion, without any liability whatsoever.

138.08 SQ.M.

28.64 SQ.M.

166.72 SQ.M.

| TOWER 1 | TOWER 2 |
|---------|---------|
|         |         |

BEACH ISLE

TOWER 1