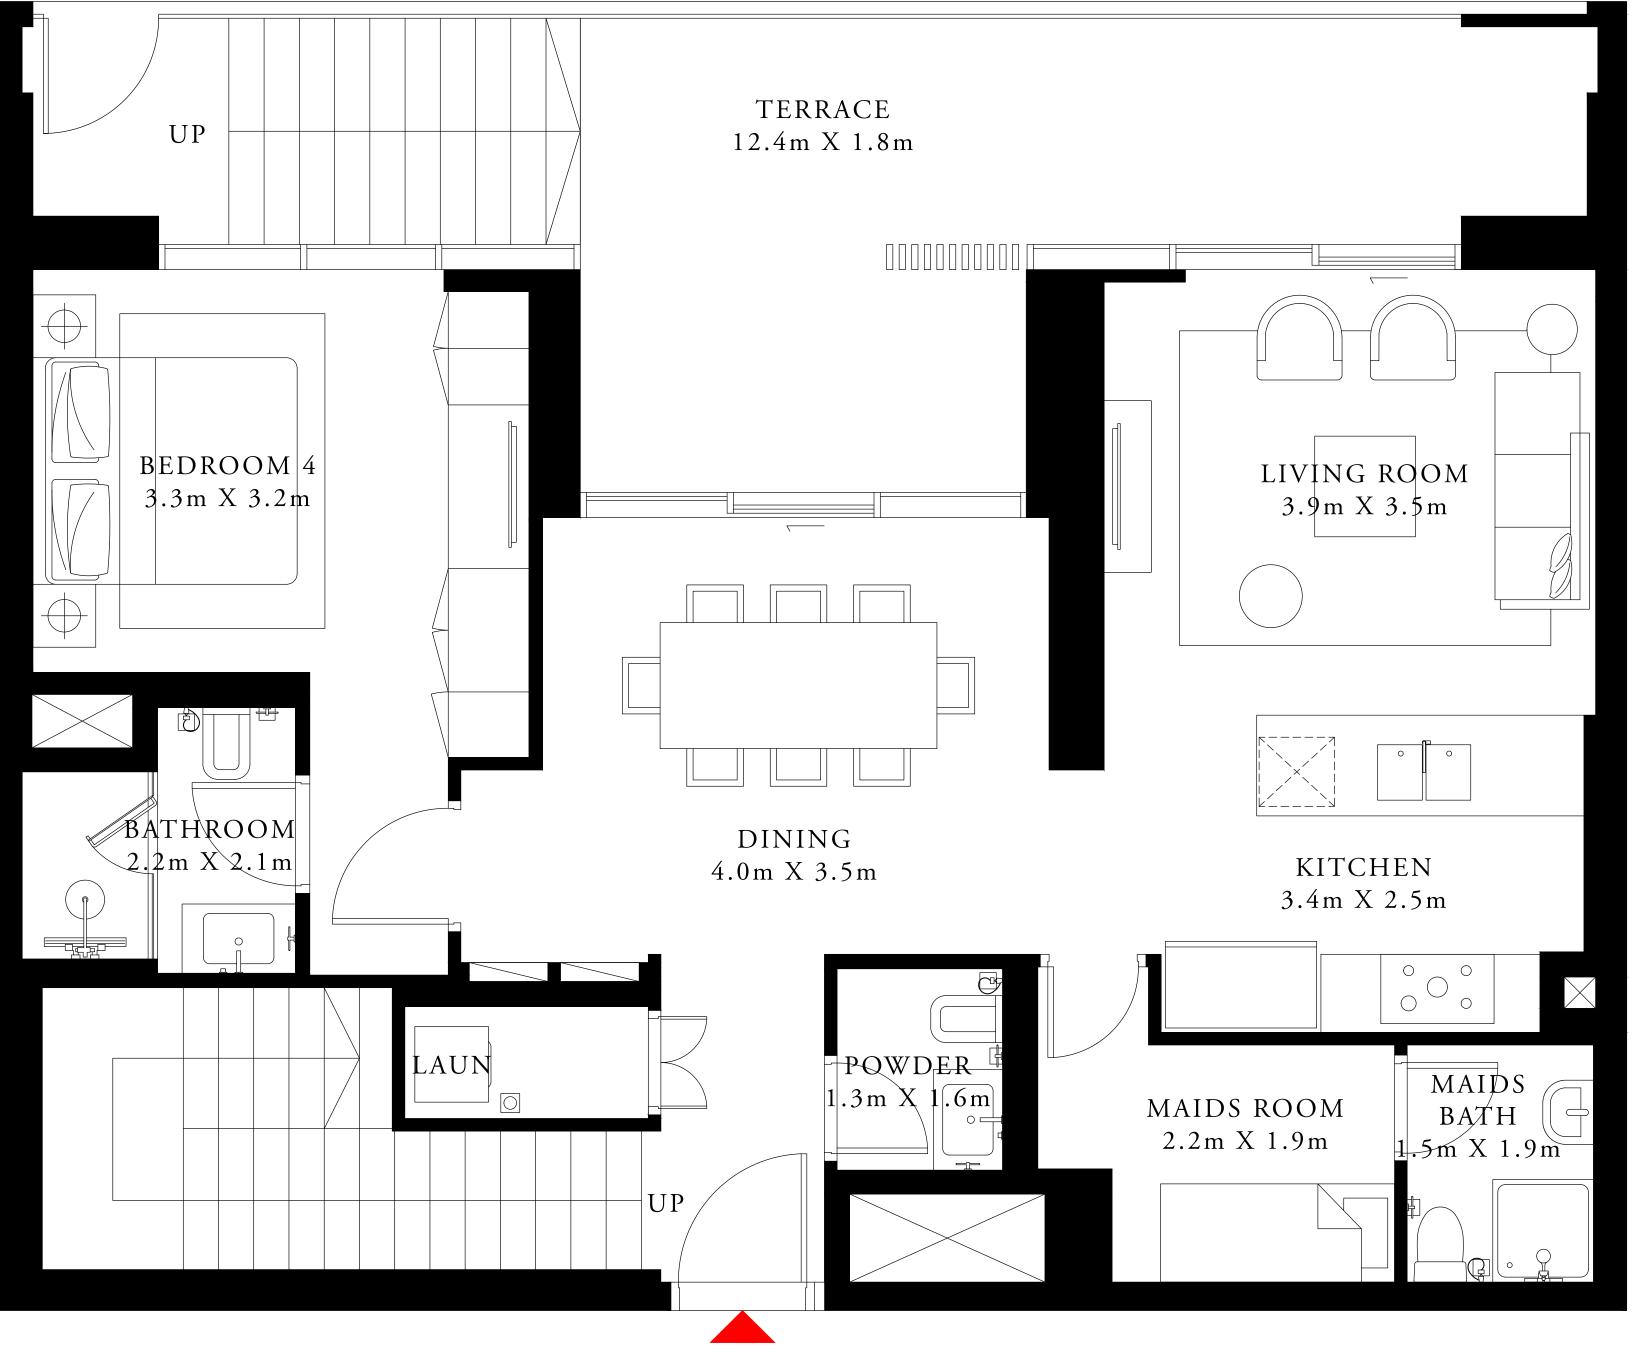

# 2 BEDROOM TYPE 4

LEVEL 01

UNIT 06

SUITE AREA

1161.96 SQ.FT.

BALCONY AREA

TOTAL AREA

1657.42 SQ.FT.

495.46 SQ.FT.

KEY PLAN

7. The developer reserves the right to make revisions / alterations, at it's absolute discretion, without any liability whatsoever.

107.95 SQ.M.

46.03 SQ.M.

153.98 SQ.M.

KEY SECTION

| TOWER 1 | TOWER 2 |
|---------|---------|
|         |         |