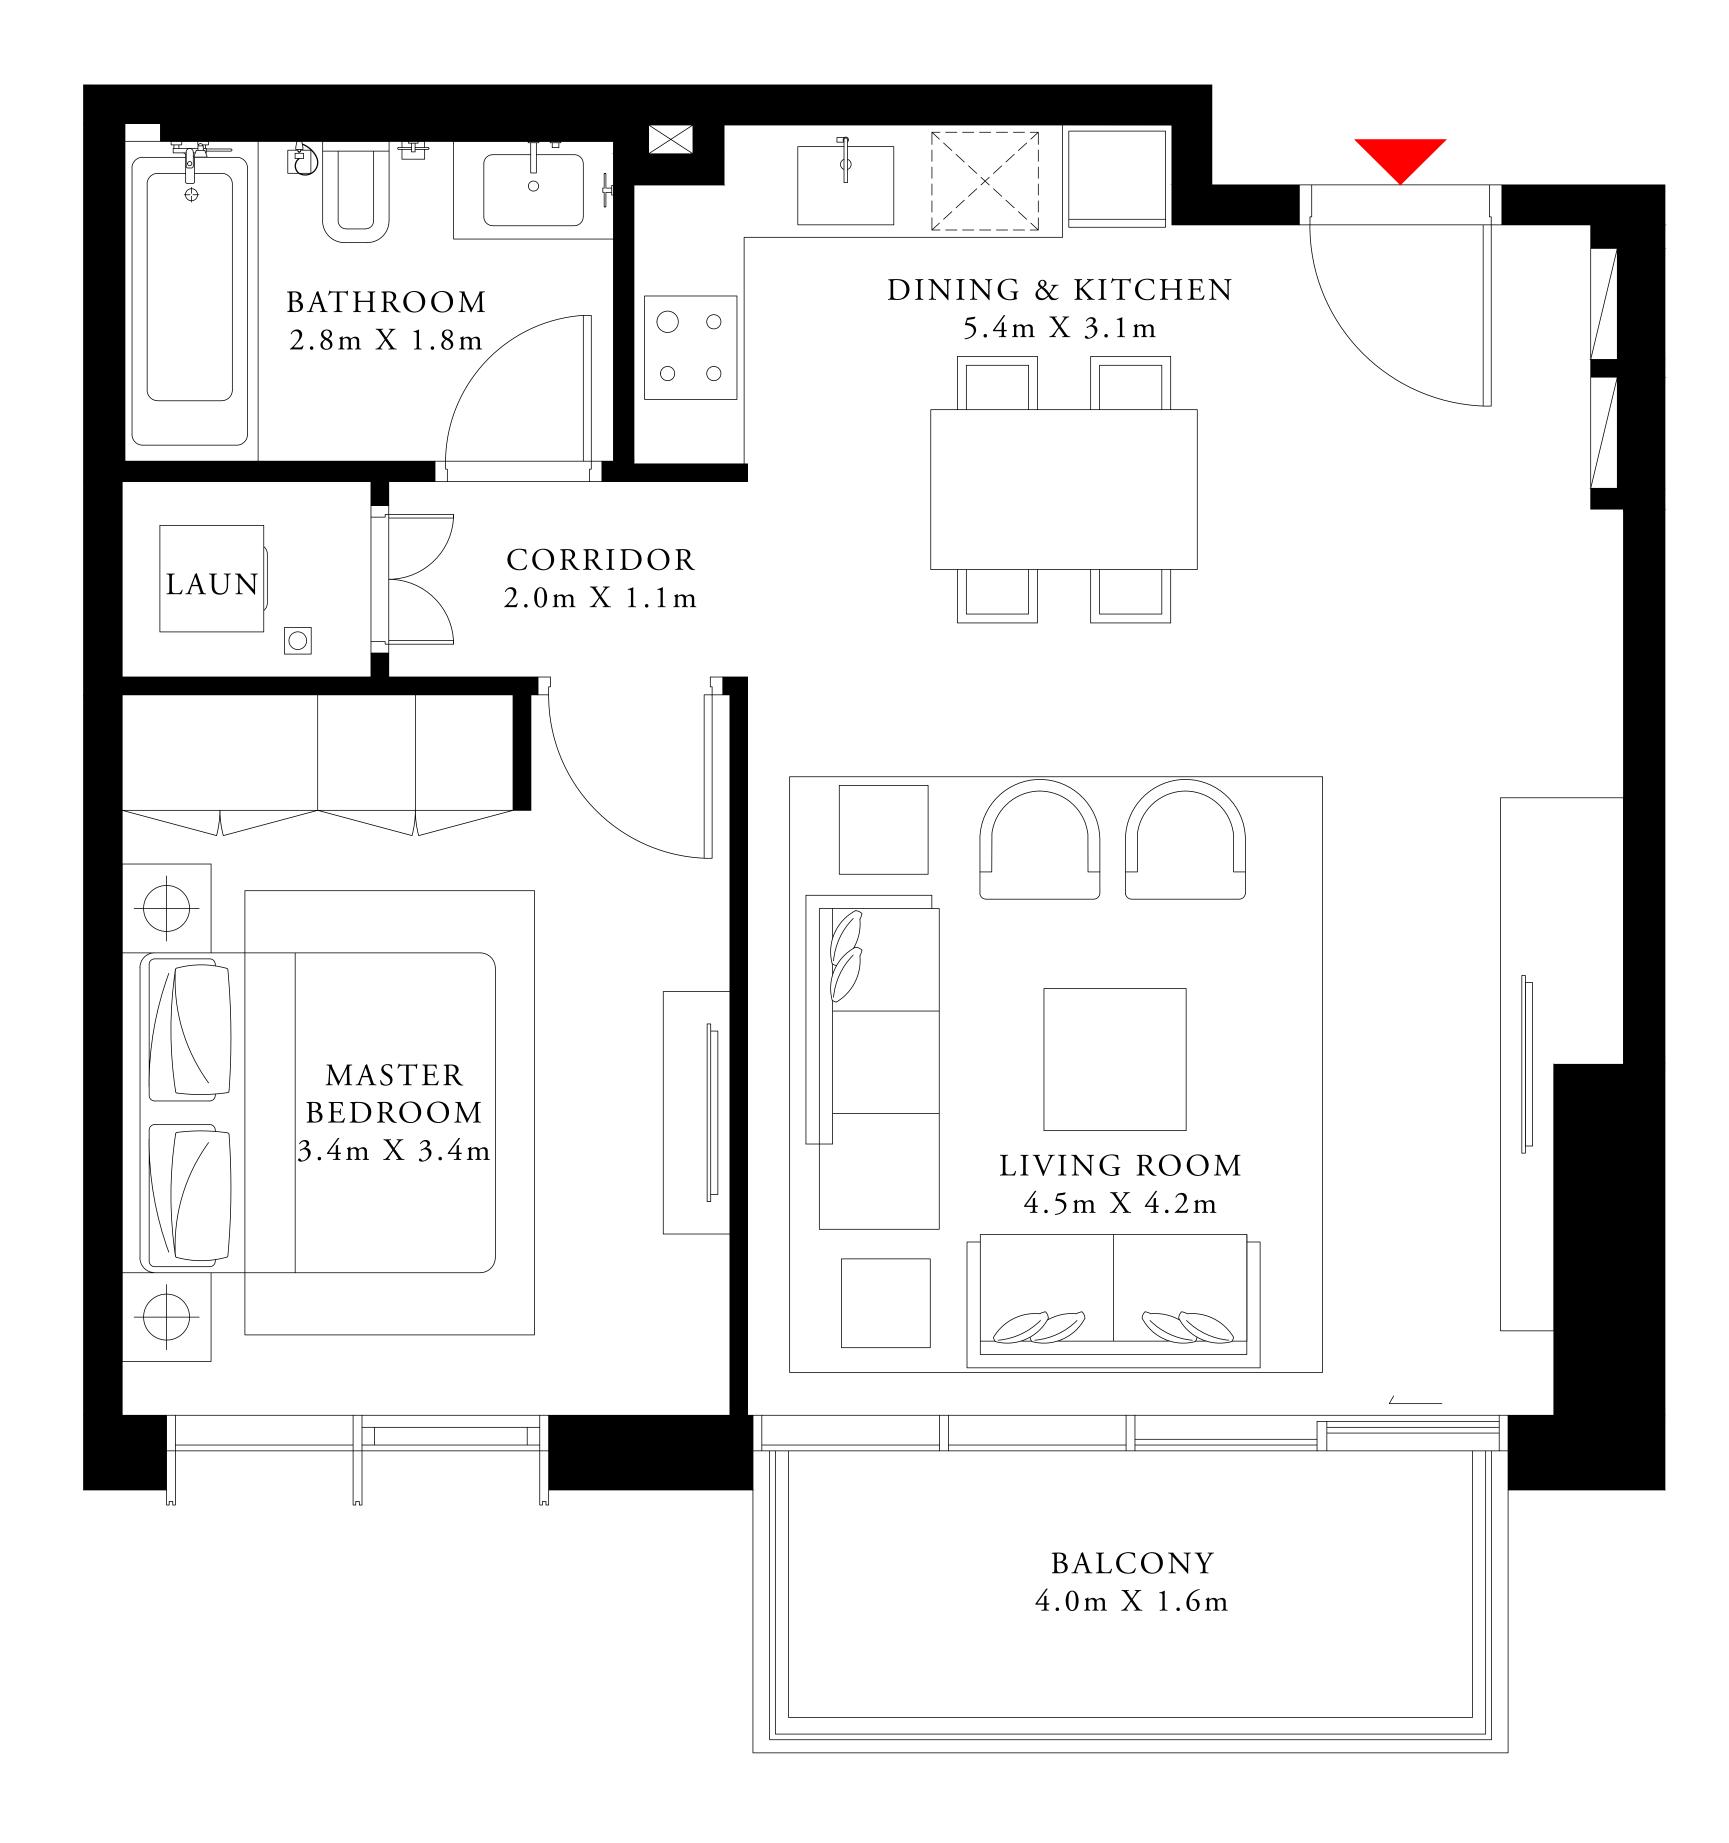

# 2 BEDROOM TYPE 2

MEZZANINE LEVEL UNIT M04

SUITE AREA

1115.89 SQ.FT.

BALCONY AREA

275.66 SQ.FT.

TOTAL AREA

1391.55 SQ.FT.

KEY PLAN

FLOOR PLAN 1. All dimensions are in imperial and metric, and measured from finish to finish excluding construction tolerances. 2. All materials, dimensions, and drawings are approximate only. 3. Information is subject to change without notice, at developer's absolute discretion. 4. Actual area may vary from the stated area. 5. Drawings not to scale. 6. All images used are for illustrative purposes only and do not represent the actual size, features, specifications, fittings, and furnishings. 7. The developer reserves the right to make revisions / alterations, at it's absolute discretion, without any liability whatsoever.

103.67 SQ.M.

25.61 SQ.M.

129.28 SQ.M.

| TOWER 1 | TOWER 2 |
|---------|---------|
|         |         |
|         |         |

BEACH ISLE

TOWER 1