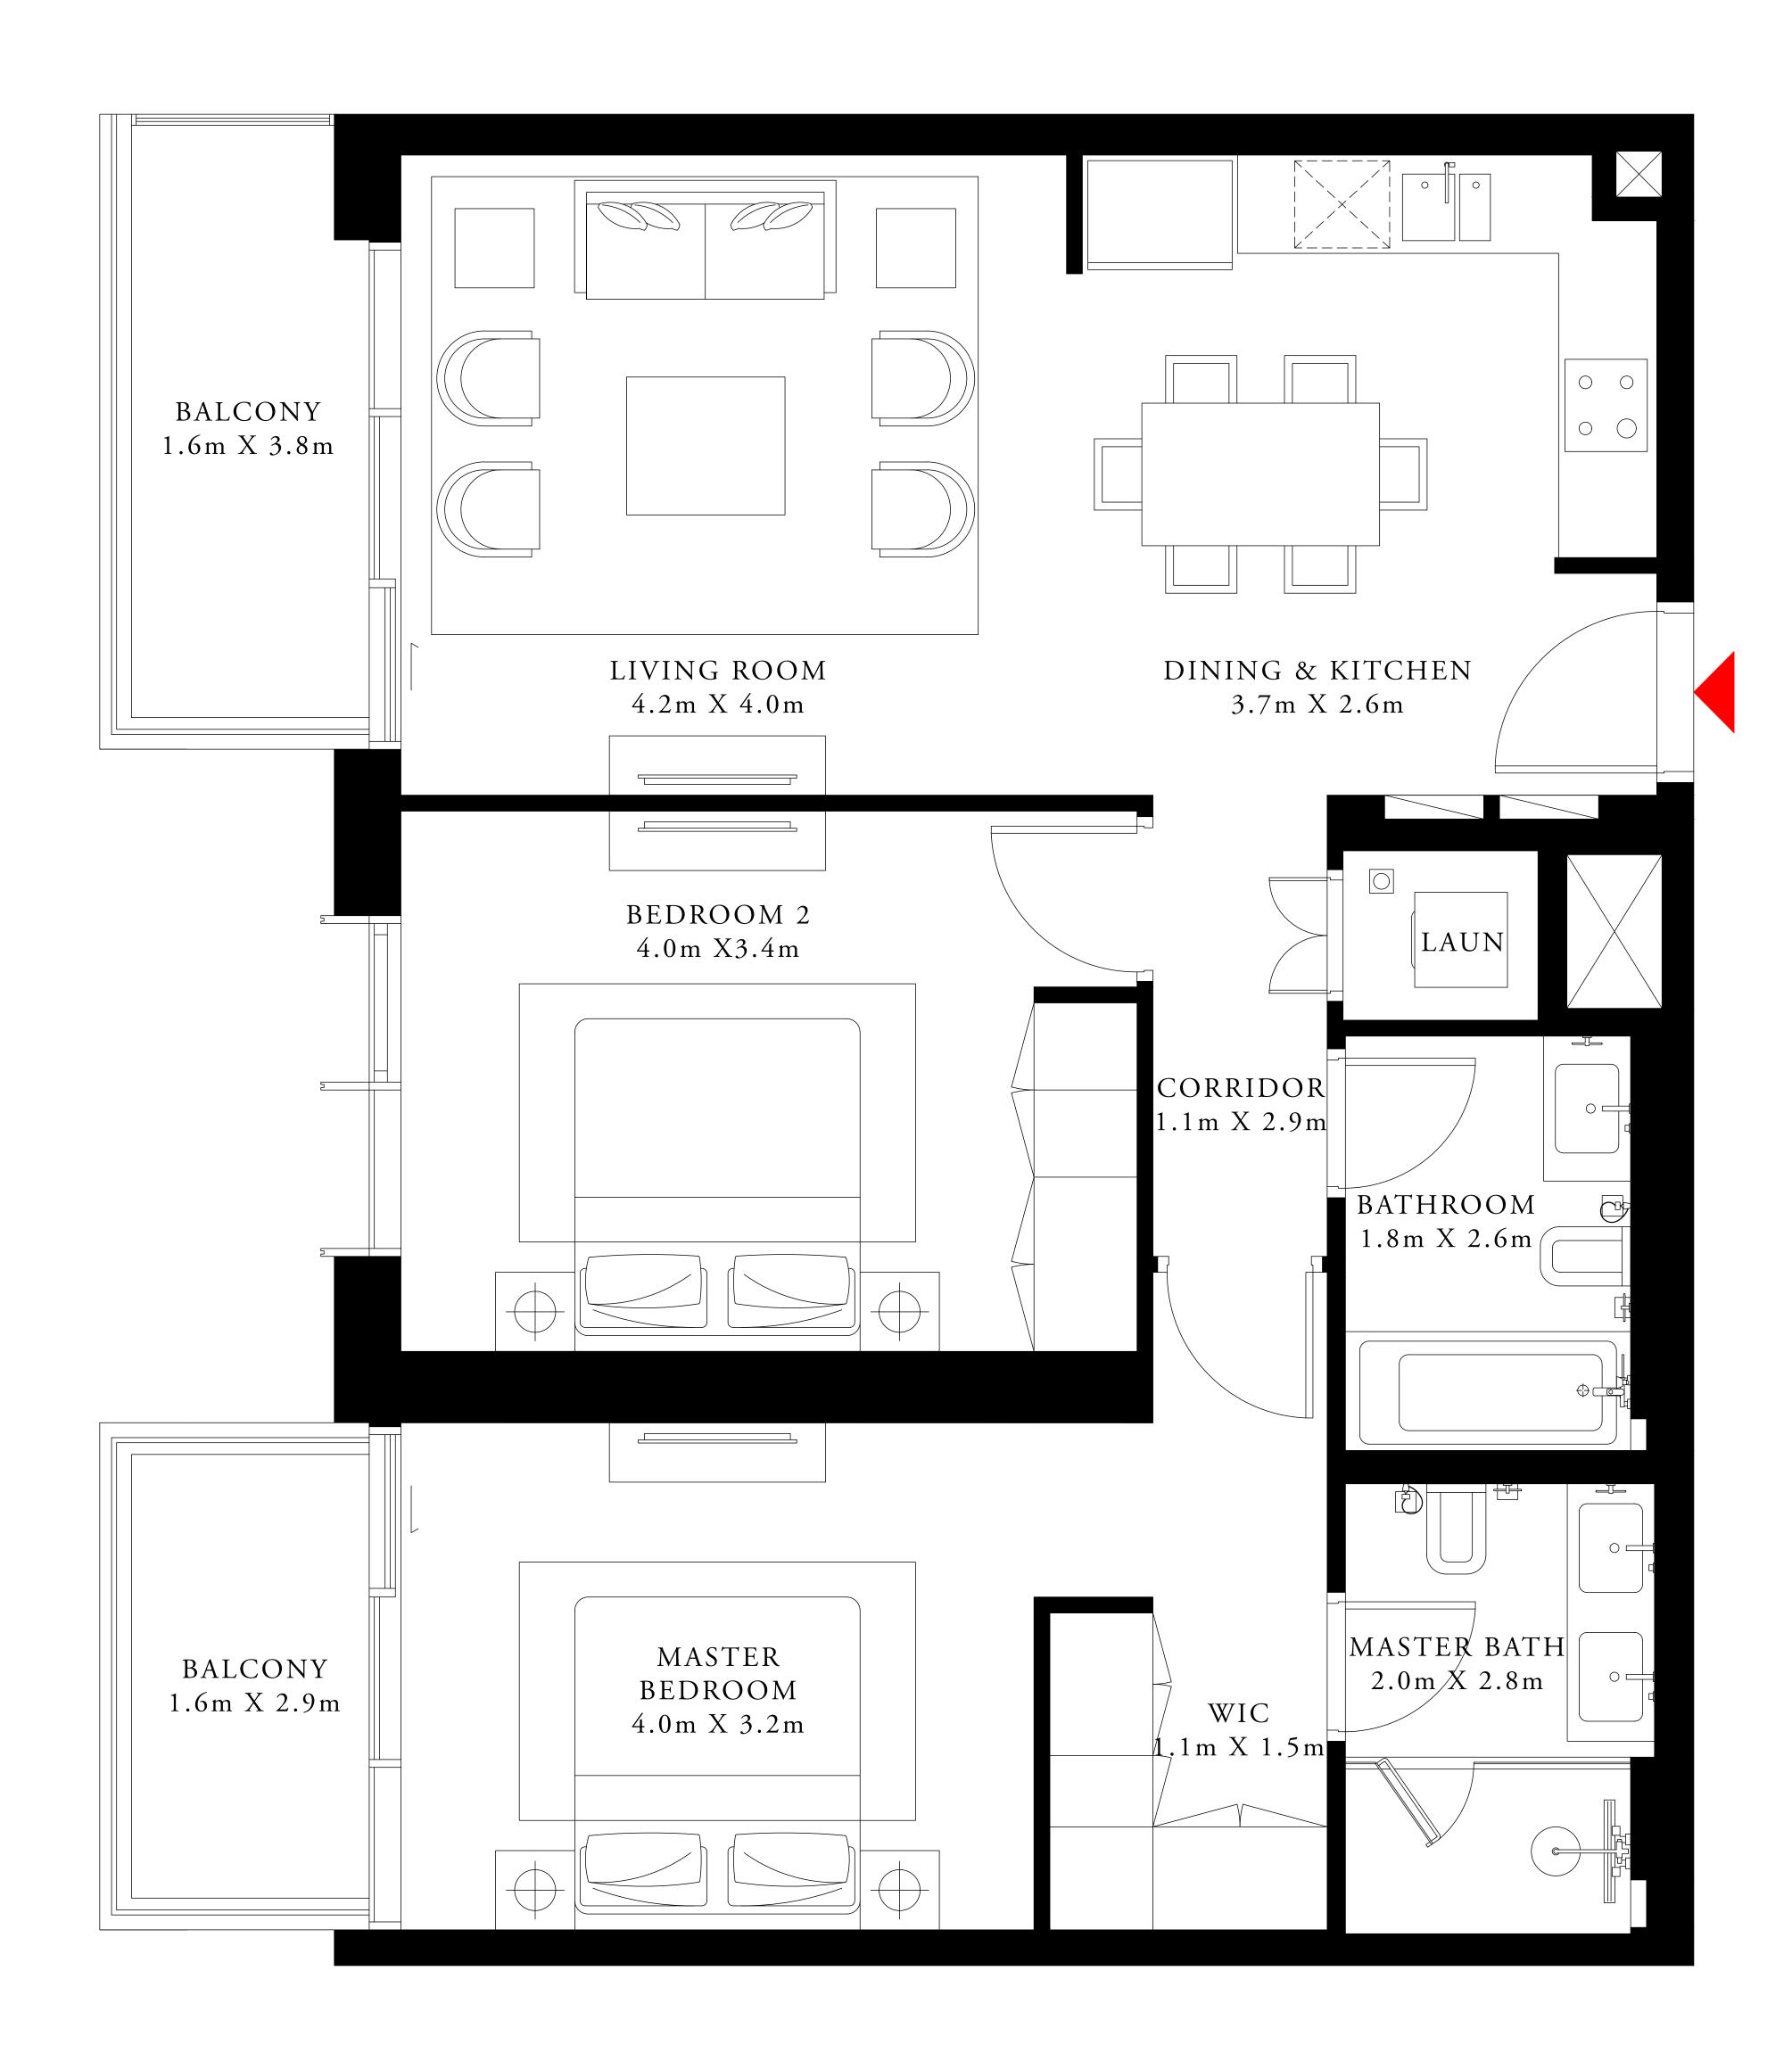

# 2 BEDROOM TYPE 2

MEZZANINE LEVEL UNIT M04

SUITE AREA

1115.89 SQ.FT.

BALCONY AREA

275.66 SQ.FT.

TOTAL AREA

1391.55 SQ.FT.

KEY PLAN

FLOOR PLAN 1. All dimensions are in imperial and metric, and measured from finish to finish excluding construction tolerances. 2. All materials, dimensions, and drawings are approximate only. 3. Information is subject to change without notice, at developer's absolute discretion. 4. Actual area may vary from the stated area. 5. Drawings not to scale. 6. All images used are for illustrative purposes only and do not represent the actual size, features, specifications, fittings, and furnishings. 7. The developer reserves the right to make revisions / alterations, at it's absolute discretion, without any liability whatsoever.

103.67 SQ.M.

25.61 SQ.M.

129.28 SQ.M.

| TOWER 1 | TOWER 2 |
|---------|---------|
|         |         |
|         |         |

BEACH ISLE

TOWER 1