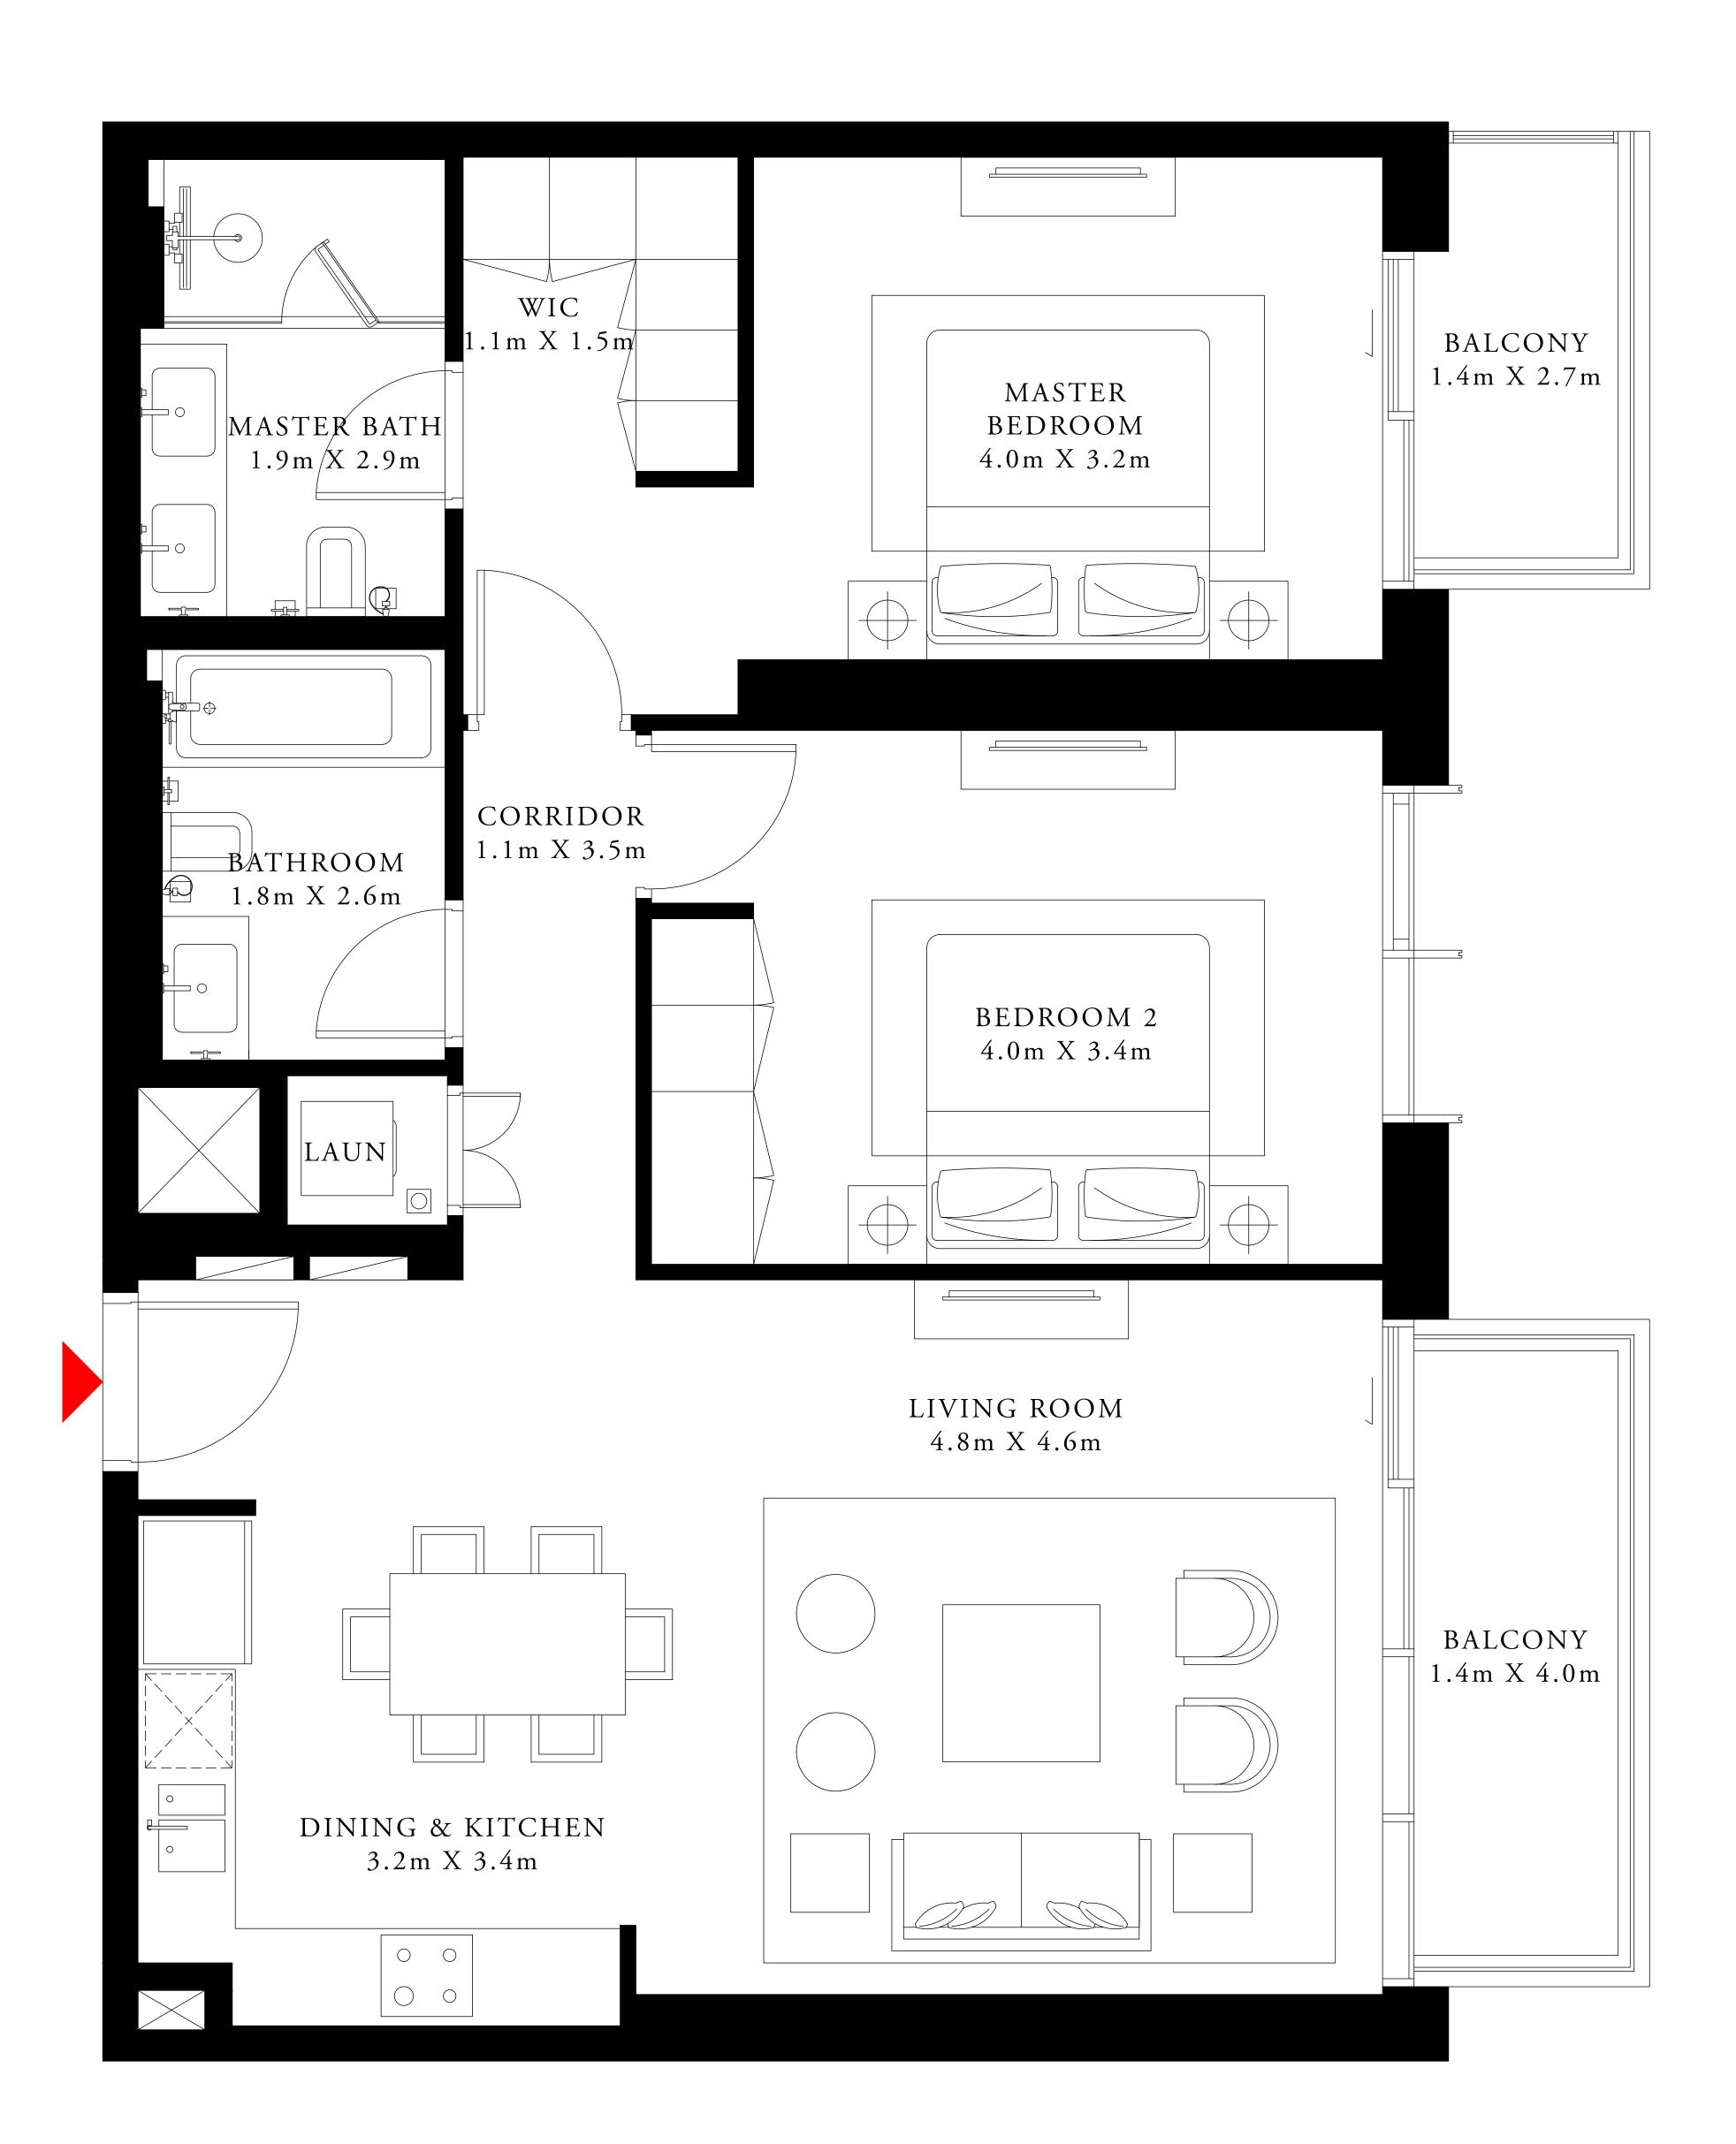

#### 1 BEDROOM TYPE 1

MEZZANINE LEVEL UNIT M01

SUITE AREA

694.06 SQ.FT.

171.36 SQ.FT.

BALCONY AREA

TOTAL AREA

865.42 SQ.FT.

KEY PLAN

FLOOR PLAN 1. All dimensions are in imperial and metric, and measured from finish to finish excluding construction tolerances. 2. All materials, dimensions, and drawings are approximate only. 3. Information is subject to change without notice, at developer's absolute discretion. 4. Actual area may vary from the stated area. 5. Drawings not to scale. 6. All images used are for illustrative purposes only and do not represent the actual size, features, specifications, fittings, and furnishings. 7. The developer reserves the right to make revisions / alterations, at it's absolute discretion, without any liability whatsoever.

64.48 SQ.M.

15.92 SQ.M.

80.40 SQ.M.

| TOWER 1 | TOWER 2 |
|---------|---------|
|         |         |
|         |         |

BEACH ISLE

TOWER 1