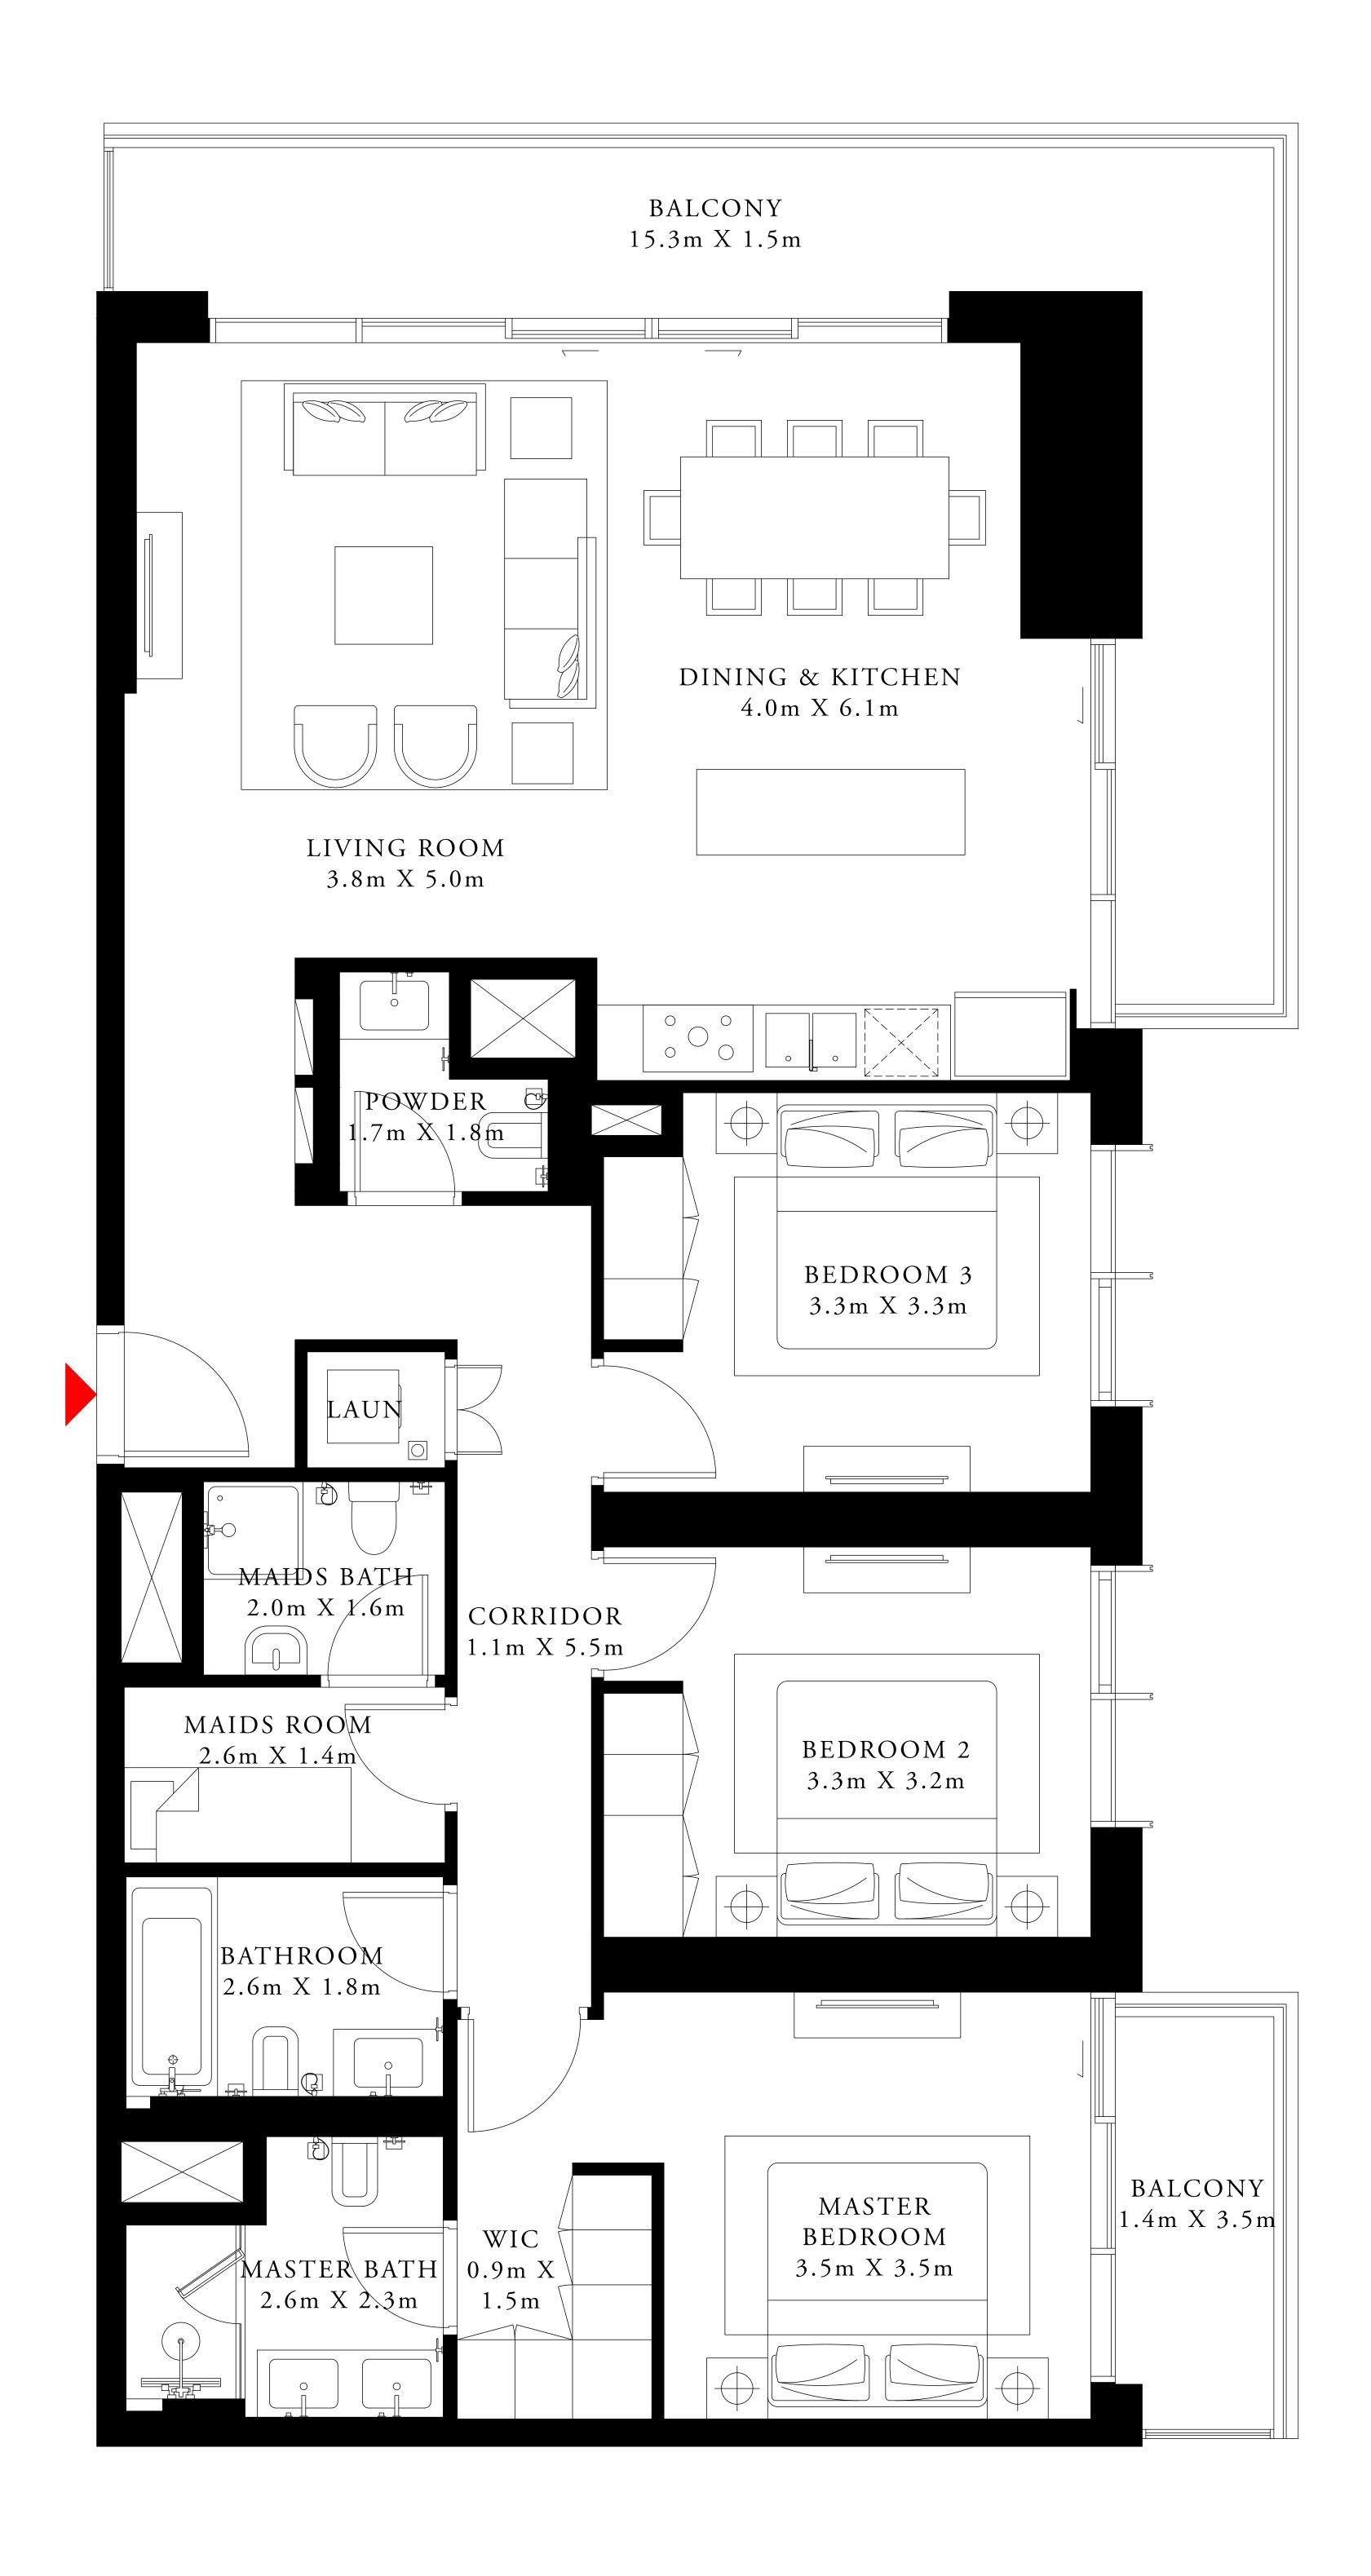

KEY PLAN

FLOOR PLAN 1. All dimensions are in imperial and metric, and measured from finish to finish excluding construction tolerances. 2. All materials, dimensions, and drawings are approximate only. 3. Information is subject to change without notice, at developer's absolute discretion. 4. Actual area may vary from the stated area. 5. Drawings not to scale. 6. All images used are for illustrative purposes only and do not represent the actual size, features, specifications, fittings, and furnishings. 7. The developer reserves the right to make revisions / alterations, at it's absolute discretion, without any liability whatsoever.