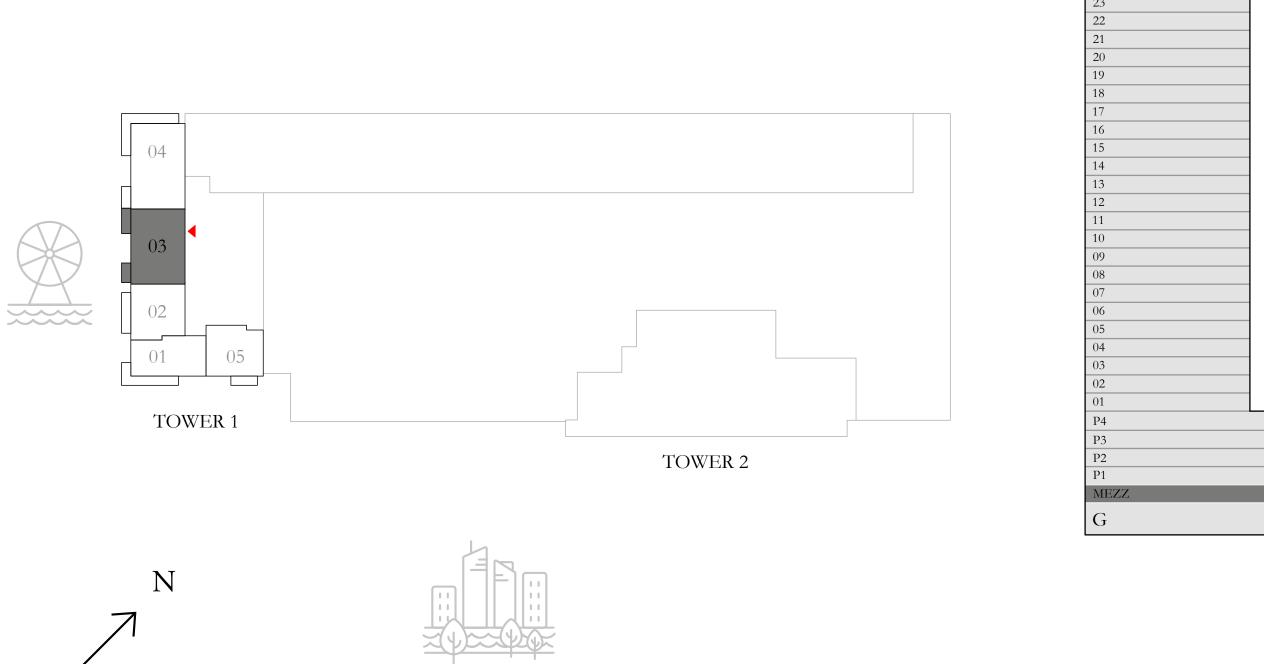

# 2 BEDROOM TYPE 1

UNIT M03 MEZZANINE LEVEL

SUITE AREA

997.06 SQ.FT.

106.99 SQ.FT.

BALCONY AREA

TOTAL AREA

1104.05 SQ.FT.

KEY PLAN

7. The developer reserves the right to make revisions / alterations, at it's absolute discretion, without any liability whatsoever.

92.63 SQ.M.

9.94 SQ.M.

102.57 SQ.M.

KEY SECTION

| TOWER 1 | TOWER 2 |
|---------|---------|
|         |         |
|         |         |