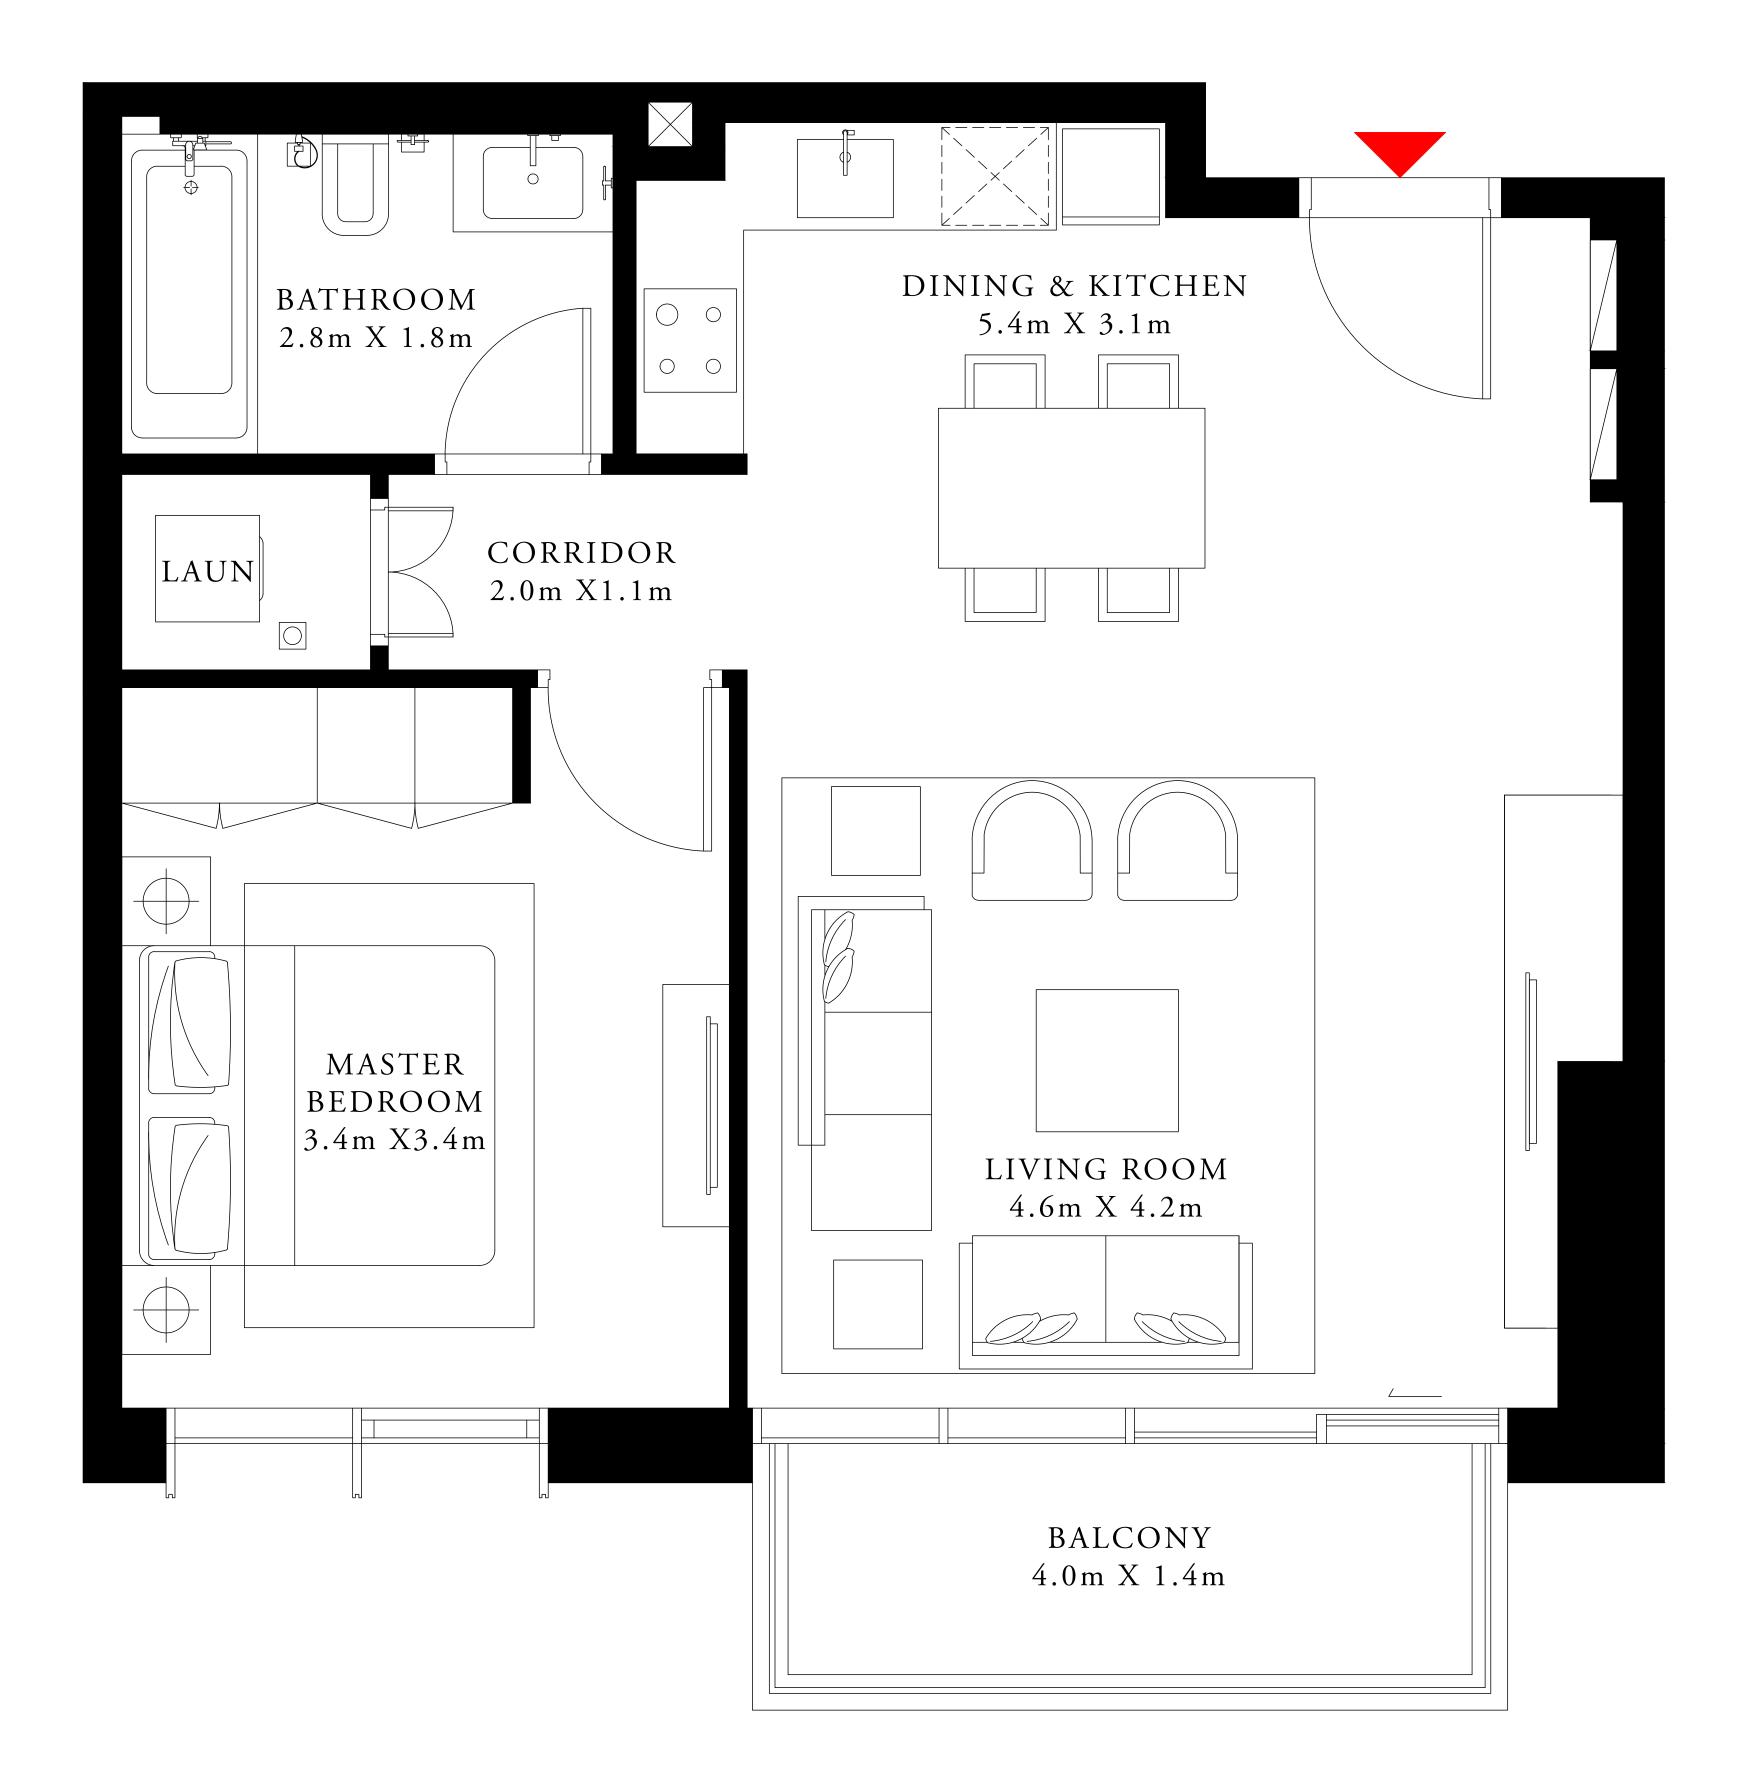

#### 1 BEDROOM TYPE 1

PODIUM 02 PODIUM 04

UNIT 01

SUITE AREA

694.06 SQ.FT.

BALCONY AREA

173.30 SQ.FT.

TOTAL AREA

867.36 SQ.FT.

KEY PLAN

FLOOR PLAN 1. All dimensions are in imperial and metric, and measured from finish to finish excluding construction tolerances. 2. All materials, dimensions, and drawings are approximate only. 3. Information is subject to change without notice, at developer's absolute discretion. 4. Actual area may vary from the stated area. 5. Drawings not to scale. 6. All images used are for illustrative purposes only and do not represent the actual size, features, specifications, fittings, and furnishings. 7. The developer reserves the right to make revisions / alterations, at it's absolute discretion, without any liability whatsoever.

64.48 SQ.M.

16.10 SQ.M.

80.58 SQ.M.

| TOWER 1 | TOWER 2 |
|---------|---------|
|         |         |
|         |         |
|         |         |

BEACH ISLE

TOWER 1