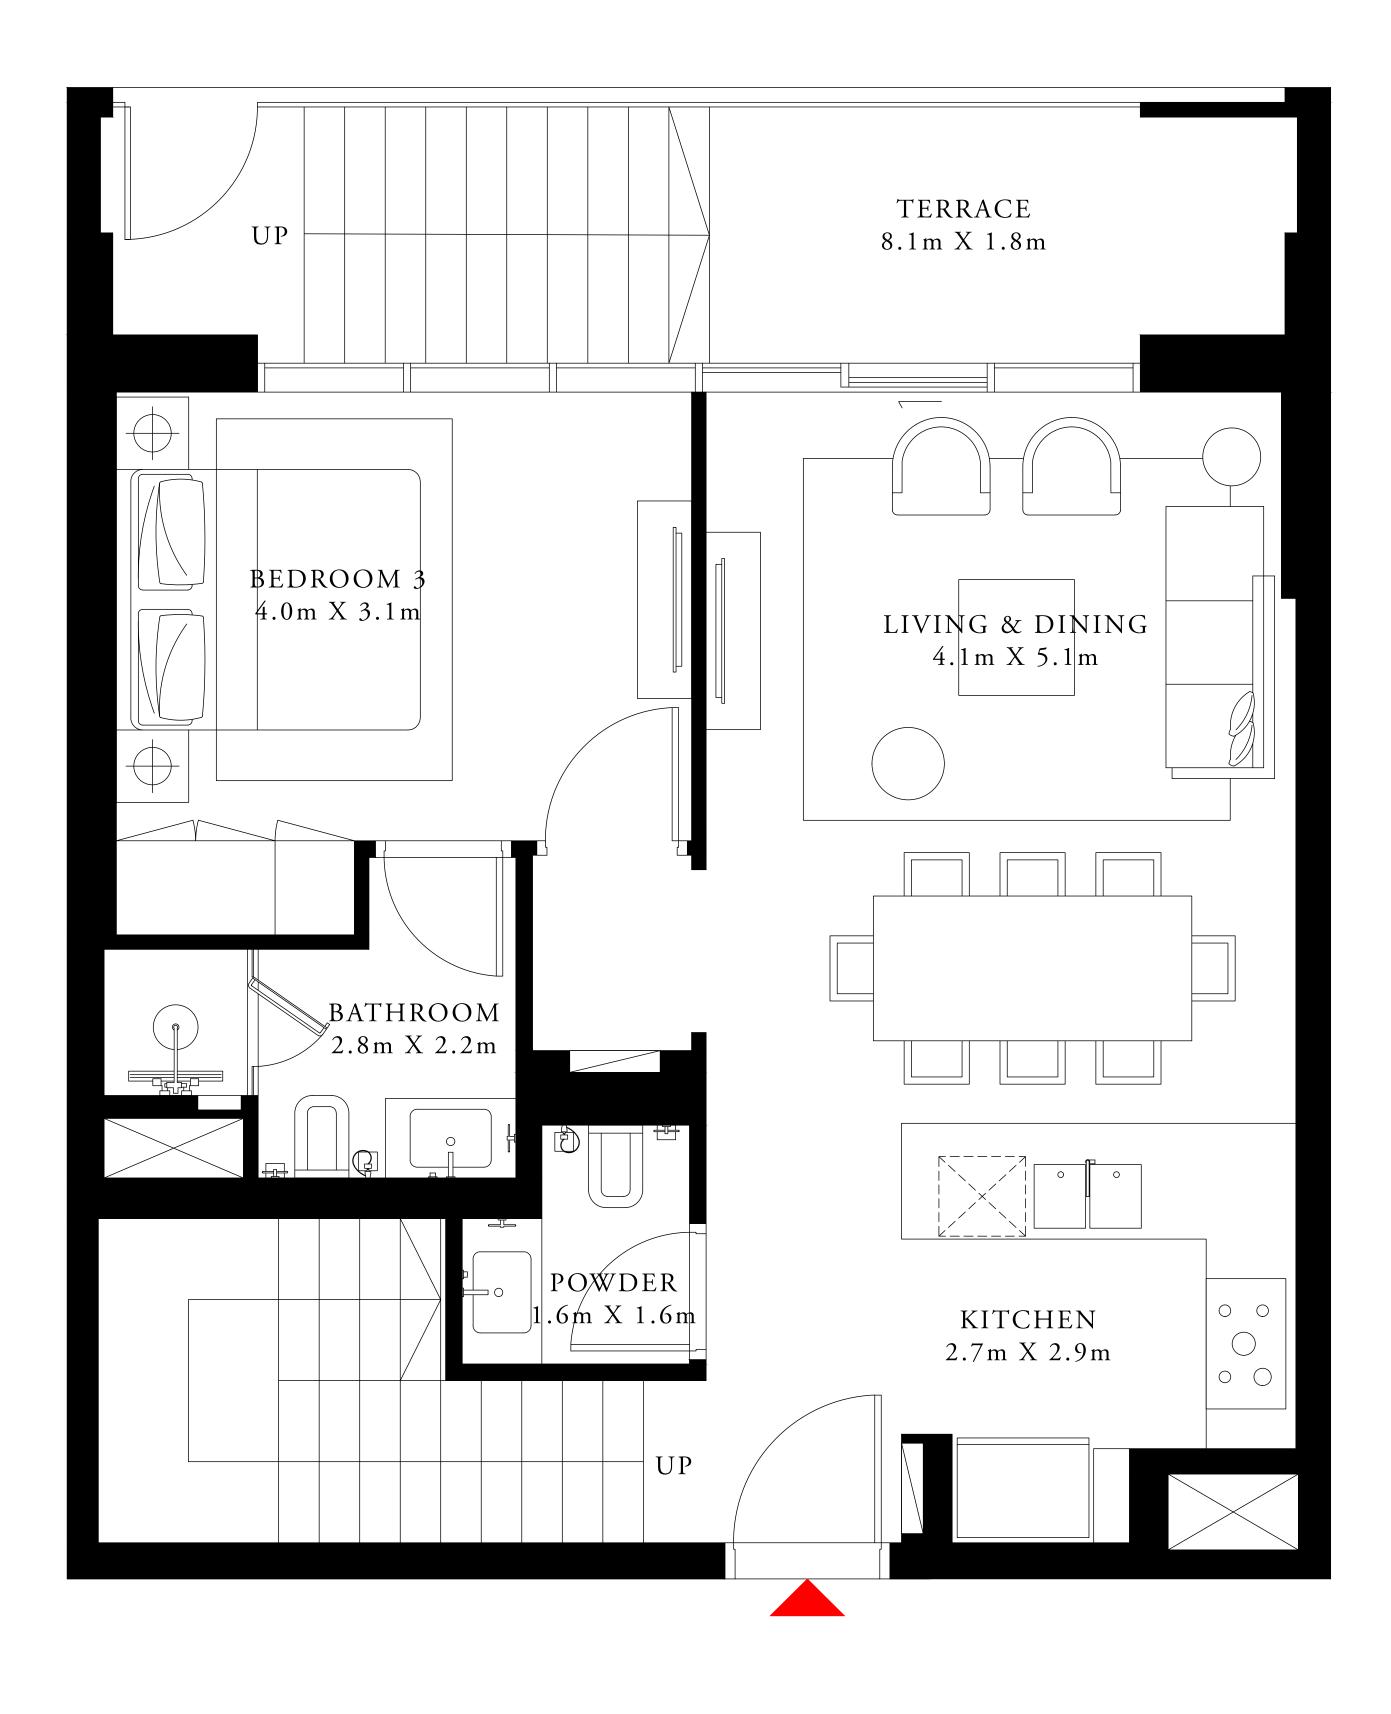

# 2 BEDROOM TYPE 1

UNIT M03 MEZZANINE LEVEL

SUITE AREA

997.06 SQ.FT.

106.99 SQ.FT.

BALCONY AREA

TOTAL AREA

1104.05 SQ.FT.

KEY PLAN

7. The developer reserves the right to make revisions / alterations, at it's absolute discretion, without any liability whatsoever.

92.63 SQ.M.

9.94 SQ.M.

102.57 SQ.M.

KEY SECTION

| TOWER 1 | TOWER 2 |
|---------|---------|
|         |         |
|         |         |