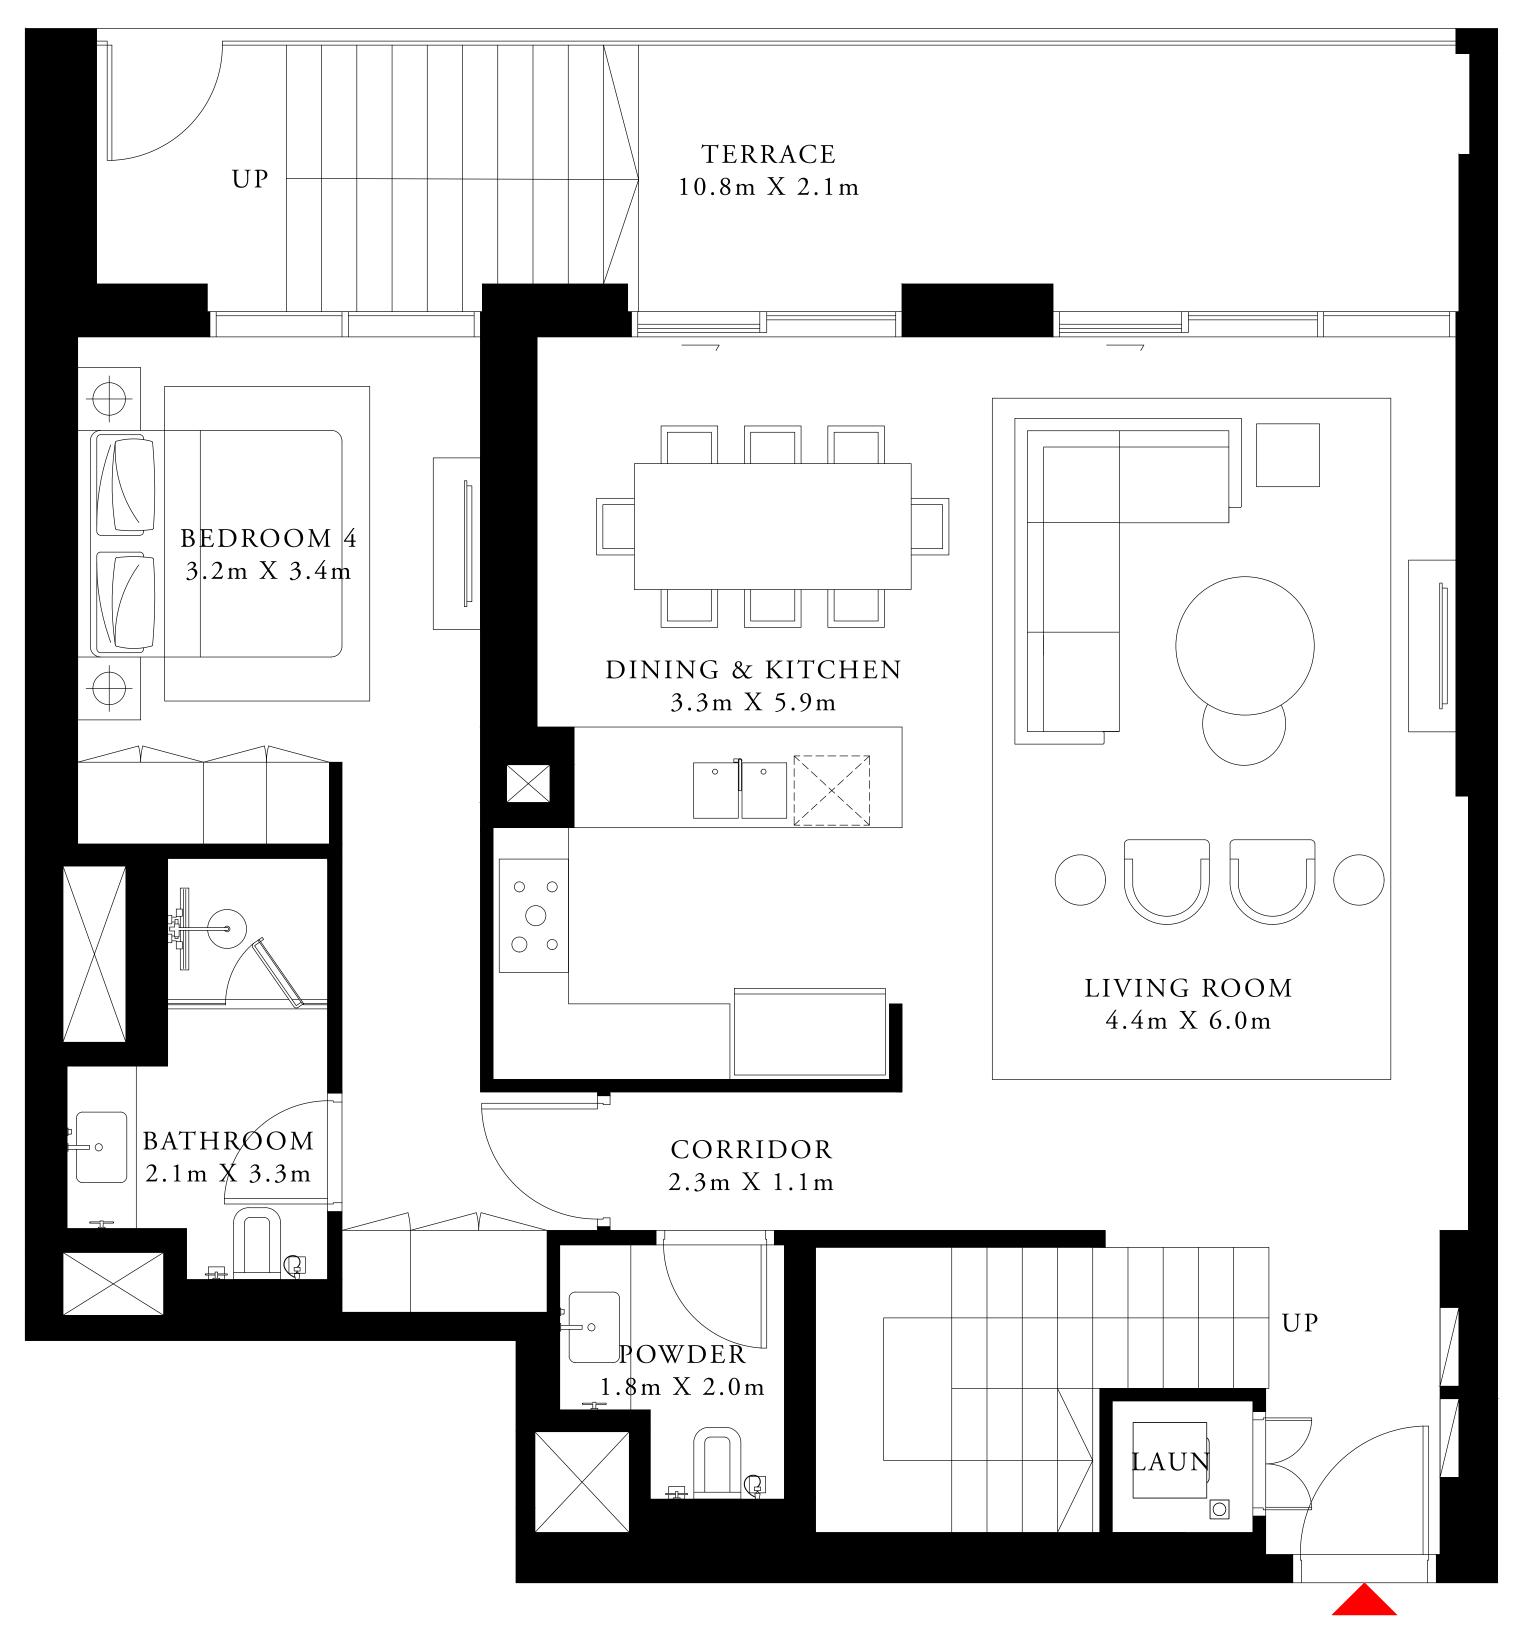

#### 1 BEDROOM TYPE 1

MEZZANINE LEVEL UNIT M01

SUITE AREA

694.06 SQ.FT.

171.36 SQ.FT.

BALCONY AREA

TOTAL AREA

865.42 SQ.FT.

KEY PLAN

FLOOR PLAN 1. All dimensions are in imperial and metric, and measured from finish to finish excluding construction tolerances. 2. All materials, dimensions, and drawings are approximate only. 3. Information is subject to change without notice, at developer's absolute discretion. 4. Actual area may vary from the stated area. 5. Drawings not to scale. 6. All images used are for illustrative purposes only and do not represent the actual size, features, specifications, fittings, and furnishings. 7. The developer reserves the right to make revisions / alterations, at it's absolute discretion, without any liability whatsoever.