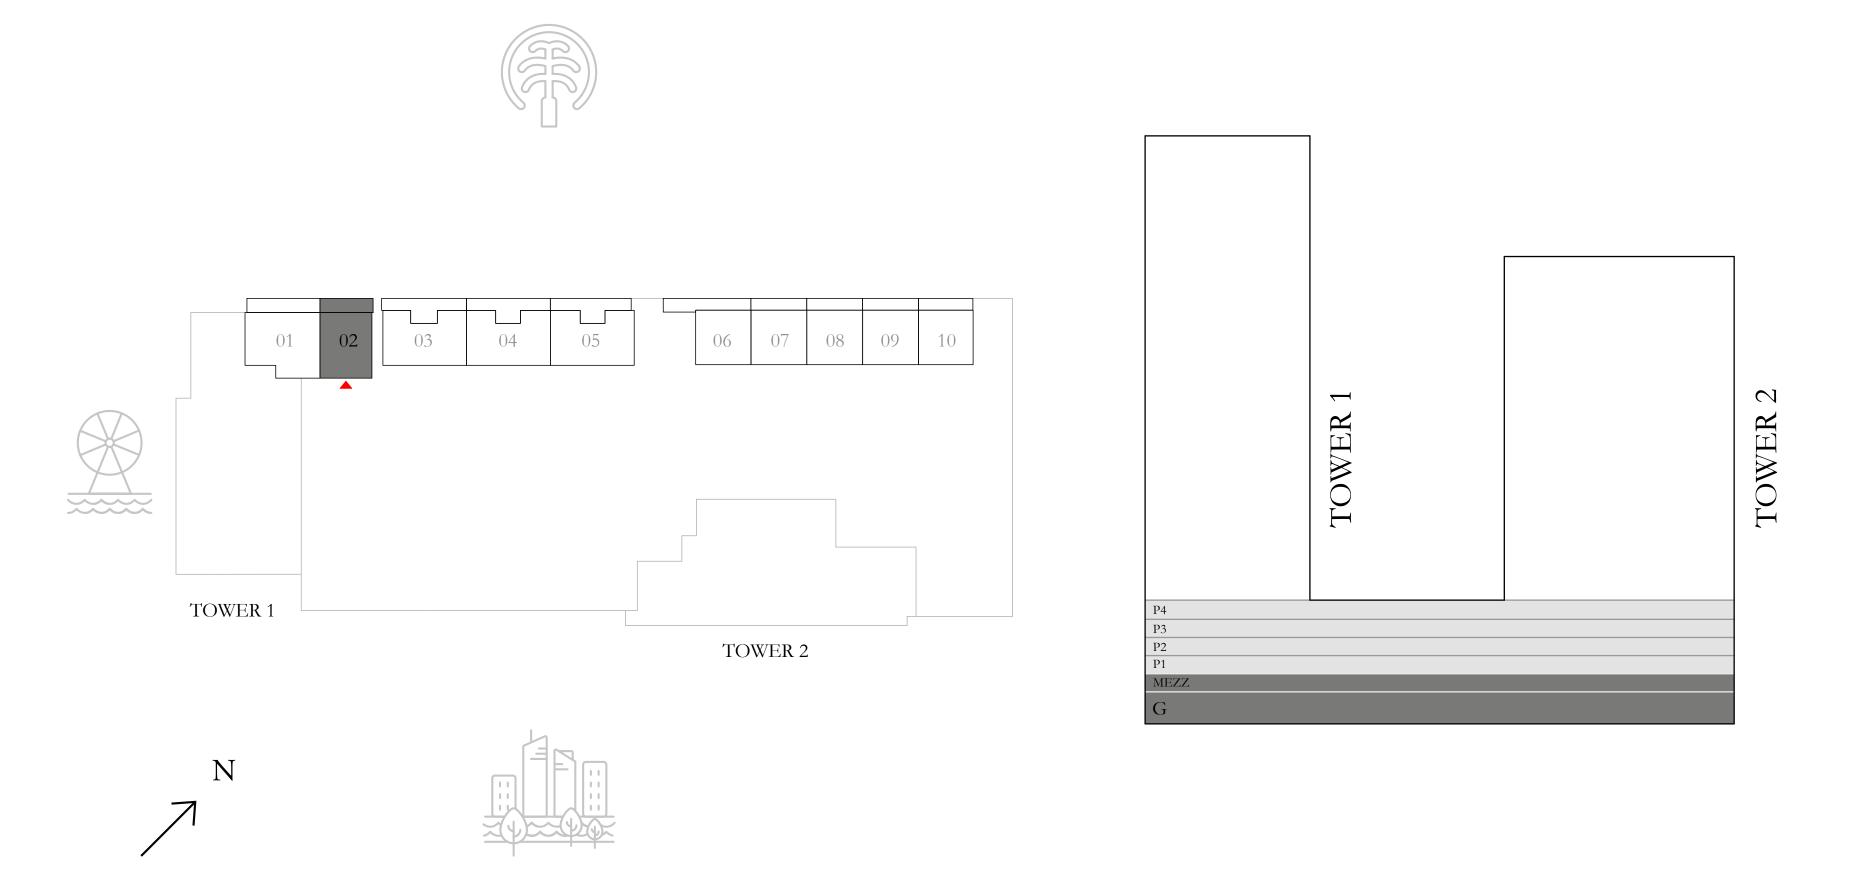

KEY PLAN

FLOOR PLAN 1. All dimensions are in imperial and metric, and measured from finish to finish excluding construction tolerances. 2. All materials, dimensions, and drawings are approximate only. 3. Information is subject to change without notice, at developer's absolute discretion. 4. Actual area may vary from the stated area. 5. Drawings not to scale. 6. All images used are for illustrative purposes only and do not represent the actual size, features, specifications, fittings, and furnishings. 7. The developer reserves the right to make revisions / alterations, at it's absolute discretion, without any liability whatsoever.

KEY PLAN

7. The developer reserves the right to make revisions / alterations, at it's absolute discretion, without any liability whatsoever.

66.03 SQ.M.

9.07 SQ.M.

75.10 SQ.M.

KEY SECTION

| TOWER 1 | TOWER 2 |
|---------|---------|
|         |         |
|         |         |