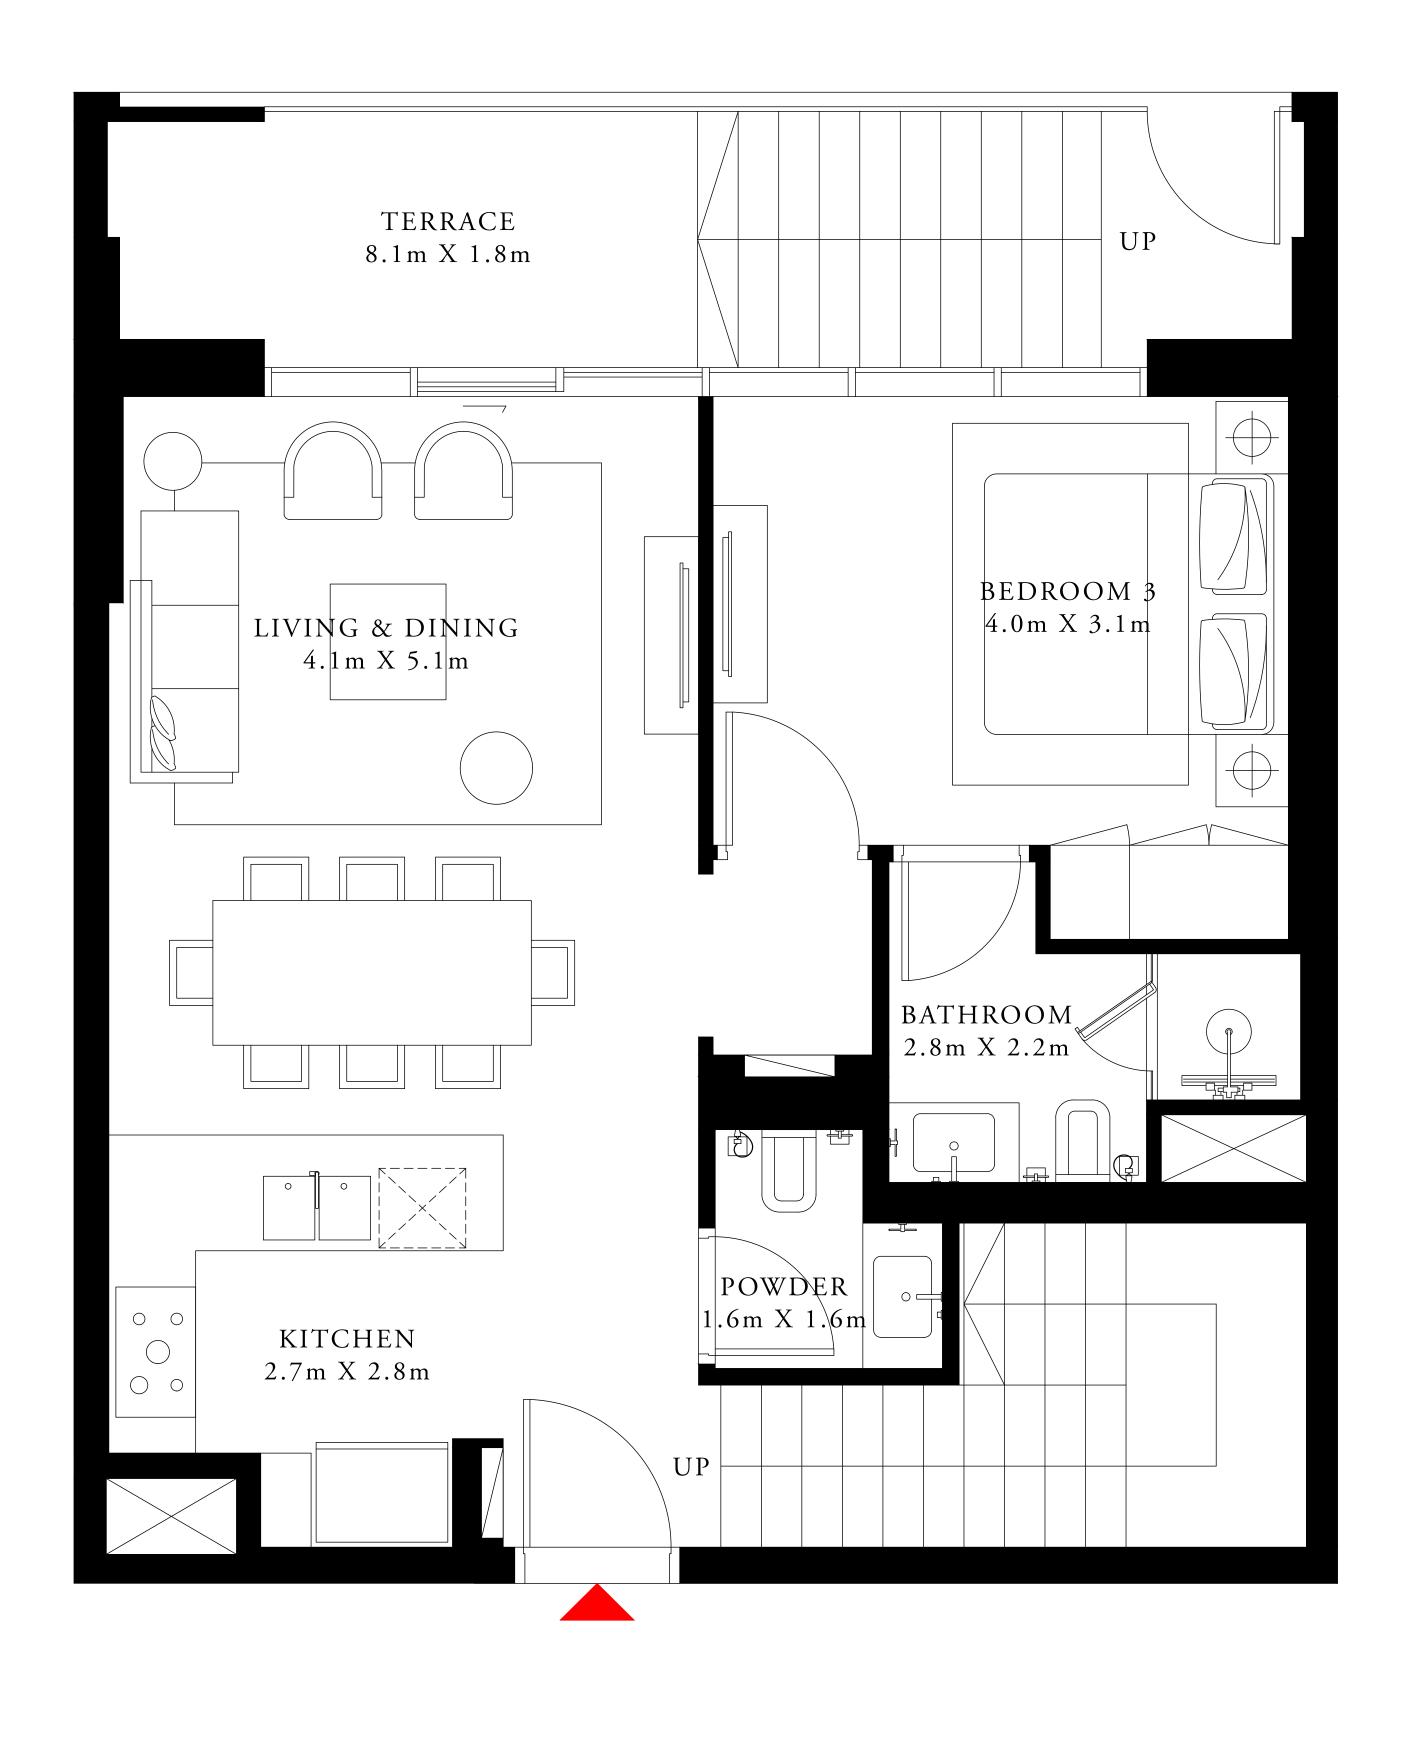

#### BEDROOM TYPE 3B

PODIUM 03

UNIT 07

SUITE AREA

691.69 SQ.FT.

BALCONY AREA

71.69 SQ.FT.

763.38 SQ.FT.

TOTAL AREA

KEY PLAN

FLOOR PLAN 1. All dimensions are in imperial and metric, and measured from finish to finish excluding construction tolerances. 2. All materials, dimensions, and drawings are approximate only. 3. Information is subject to change without notice, at developer's absolute discretion. 4. Actual area may vary from the stated area. 5. Drawings not to scale. 6. All images used are for illustrative purposes only and do not represent the actual size, features, specifications, fittings, and furnishings. 7. The developer reserves the right to make revisions / alterations, at it's absolute discretion, without any liability whatsoever.

64.26 SQ.M.

6.66 SQ.M.

70.92 SQ.M.

| TOWER 1 | TOWER 2 |
|---------|---------|
|         |         |
|         |         |
|         |         |

BEACH ISLE

TOWER 1