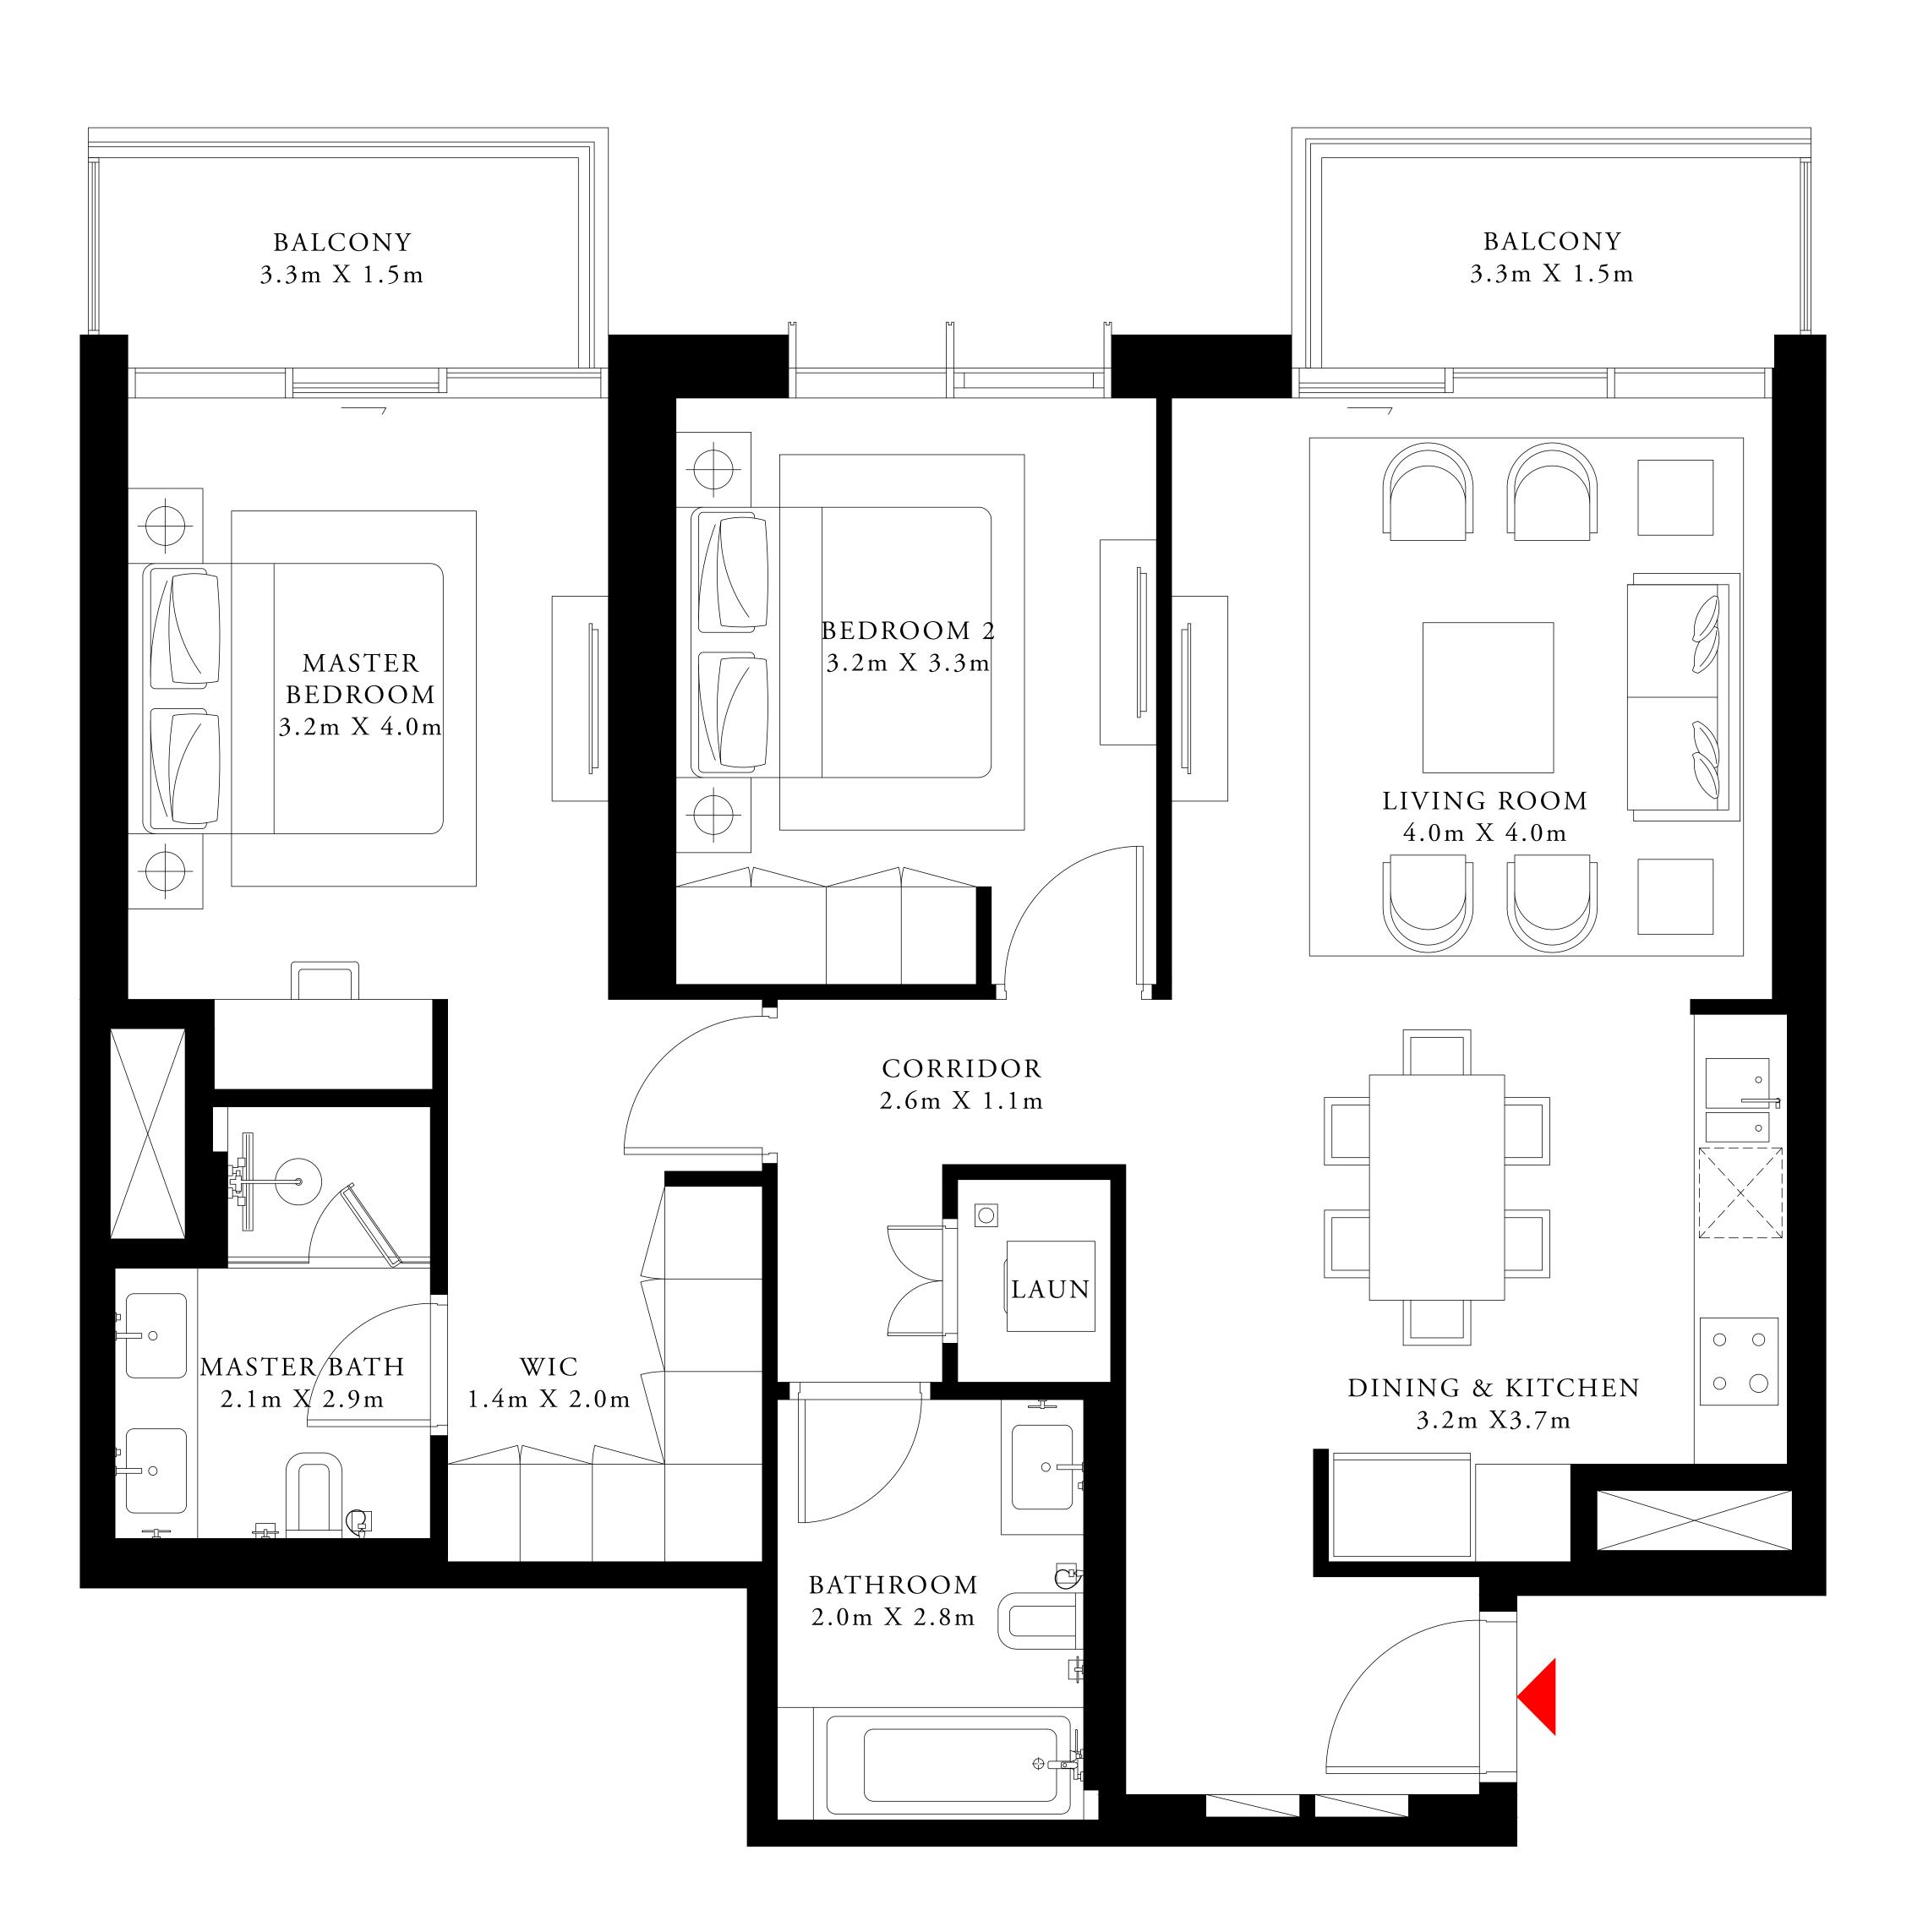

# 2 BEDROOM TYPE 2

MEZZANINE LEVEL UNIT M04

SUITE AREA

1115.89 SQ.FT.

BALCONY AREA

275.66 SQ.FT.

TOTAL AREA

1391.55 SQ.FT.

KEY PLAN

FLOOR PLAN 1. All dimensions are in imperial and metric, and measured from finish to finish excluding construction tolerances. 2. All materials, dimensions, and drawings are approximate only. 3. Information is subject to change without notice, at developer's absolute discretion. 4. Actual area may vary from the stated area. 5. Drawings not to scale. 6. All images used are for illustrative purposes only and do not represent the actual size, features, specifications, fittings, and furnishings. 7. The developer reserves the right to make revisions / alterations, at it's absolute discretion, without any liability whatsoever.

103.67 SQ.M.

25.61 SQ.M.

129.28 SQ.M.

| TOWER 1 | TOWER 2 |
|---------|---------|
|         |         |
|         |         |

BEACH ISLE

TOWER 1