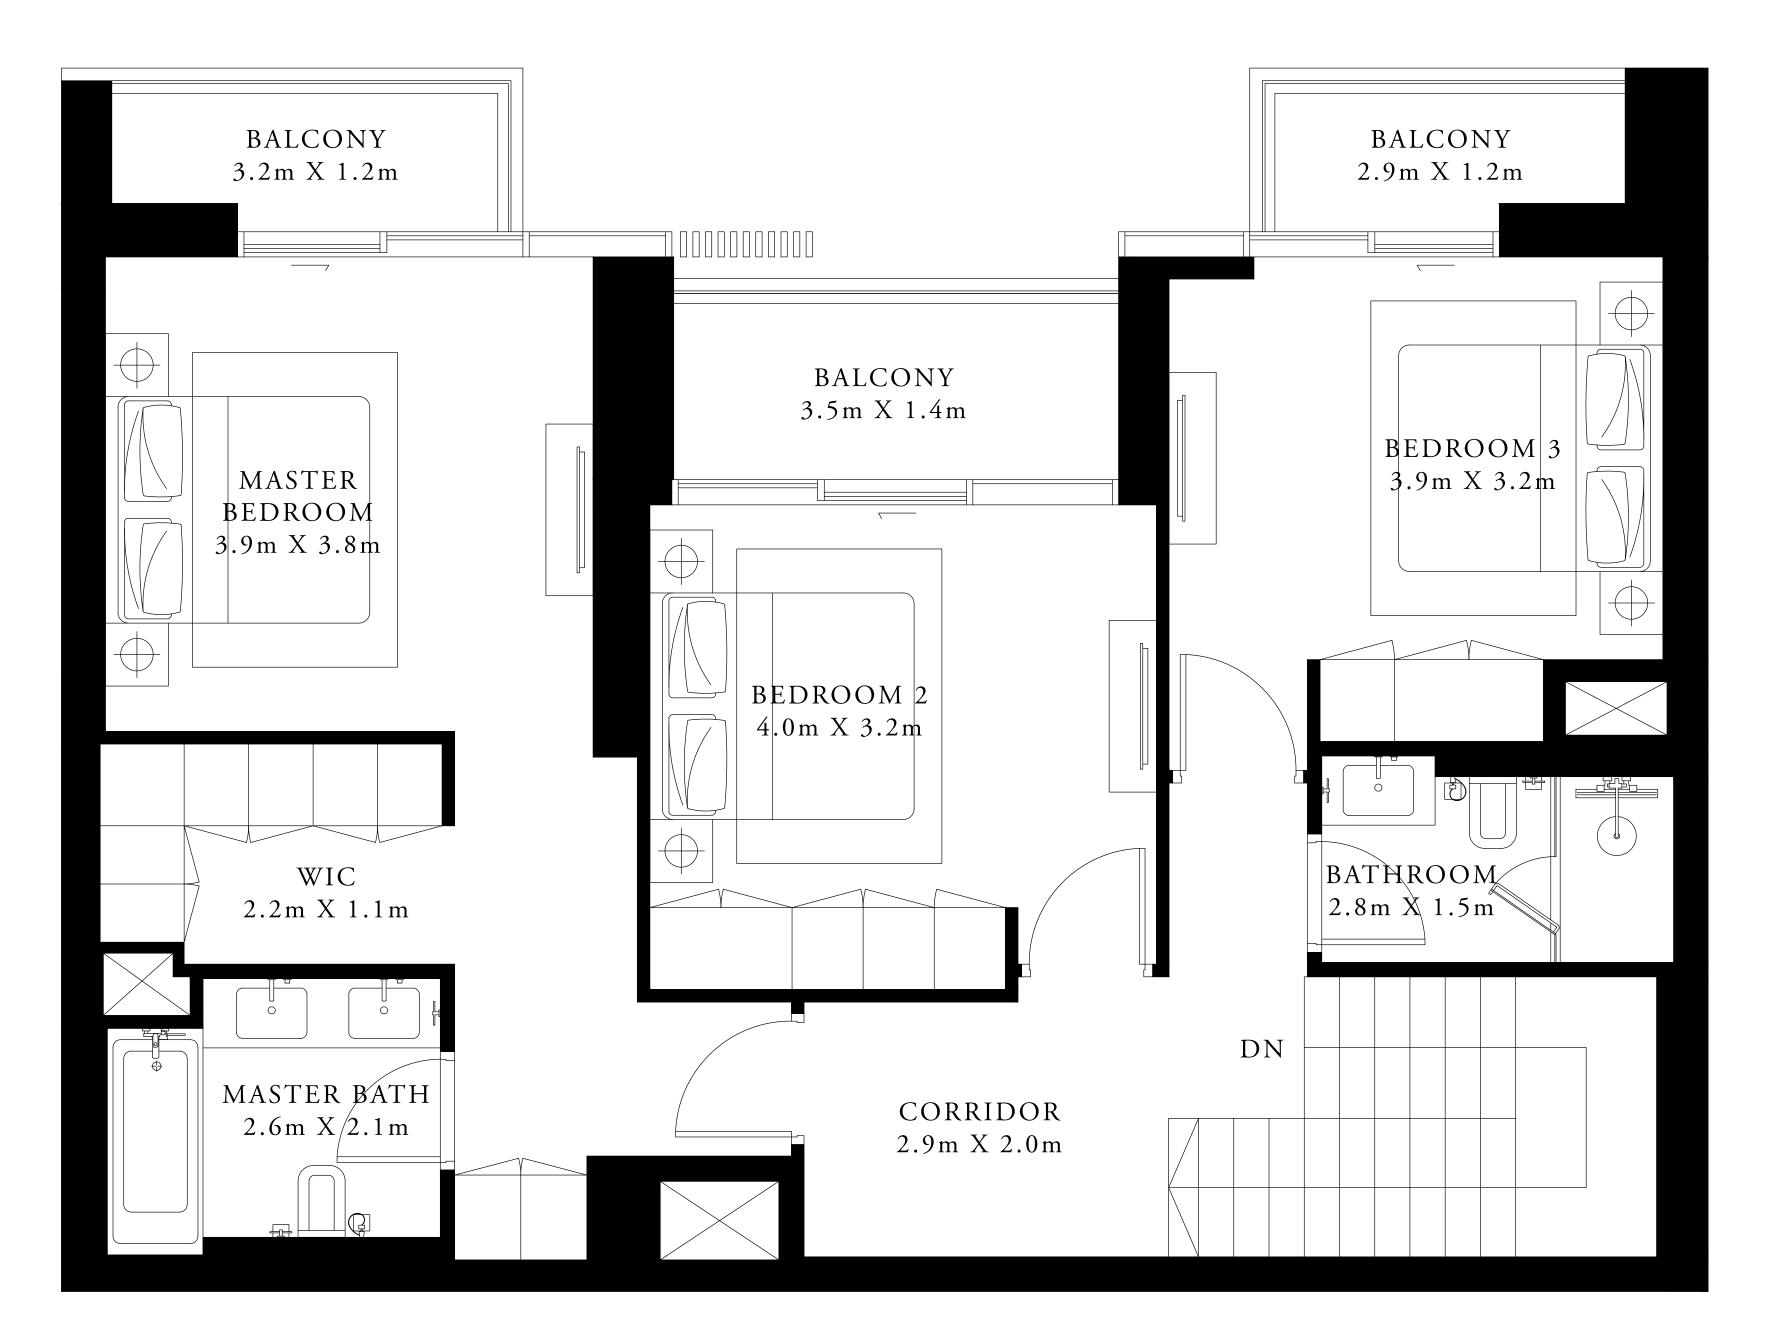

# 2 BEDROOM TYPE 1

UNIT M03 MEZZANINE LEVEL

SUITE AREA

997.06 SQ.FT.

106.99 SQ.FT.

BALCONY AREA

TOTAL AREA

1104.05 SQ.FT.

KEY PLAN

7. The developer reserves the right to make revisions / alterations, at it's absolute discretion, without any liability whatsoever.

92.63 SQ.M.

9.94 SQ.M.

102.57 SQ.M.

KEY SECTION

| TOWER 1 | TOWER 2 |
|---------|---------|
|         |         |
|         |         |