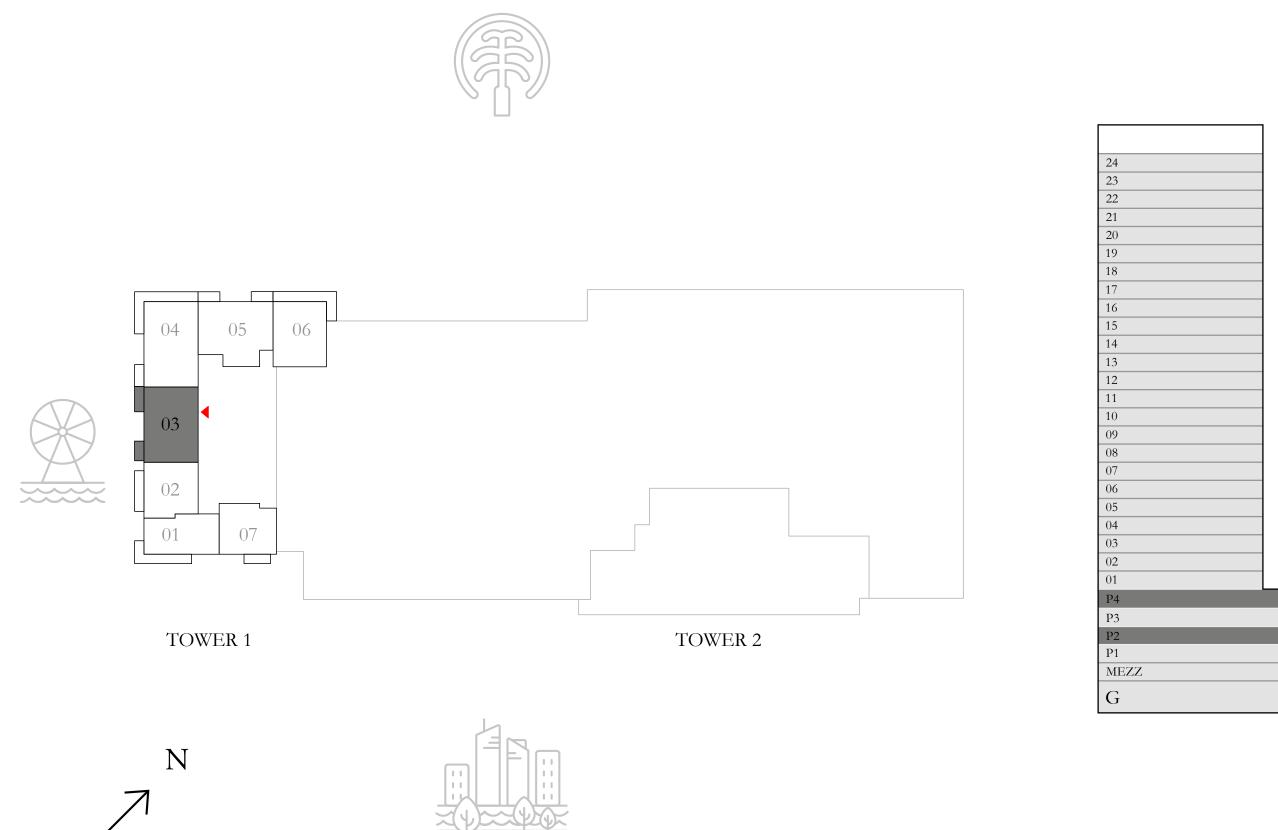

KEY PLAN

FLOOR PLAN 1. All dimensions are in imperial and metric, and measured from finish to finish excluding construction tolerances. 2. All materials, dimensions, and drawings are approximate only. 3. Information is subject to change without notice, at developer's absolute discretion. 4. Actual area may vary from the stated area. 5. Drawings not to scale. 6. All images used are for illustrative purposes only and do not represent the actual size, features, specifications, fittings, and furnishings. 7. The developer reserves the right to make revisions / alterations, at it's absolute discretion, without any liability whatsoever.

# 2 BEDROOM TYPE 1

UNIT M03 MEZZANINE LEVEL

SUITE AREA

997.06 SQ.FT.

106.99 SQ.FT.

BALCONY AREA

TOTAL AREA

1104.05 SQ.FT.