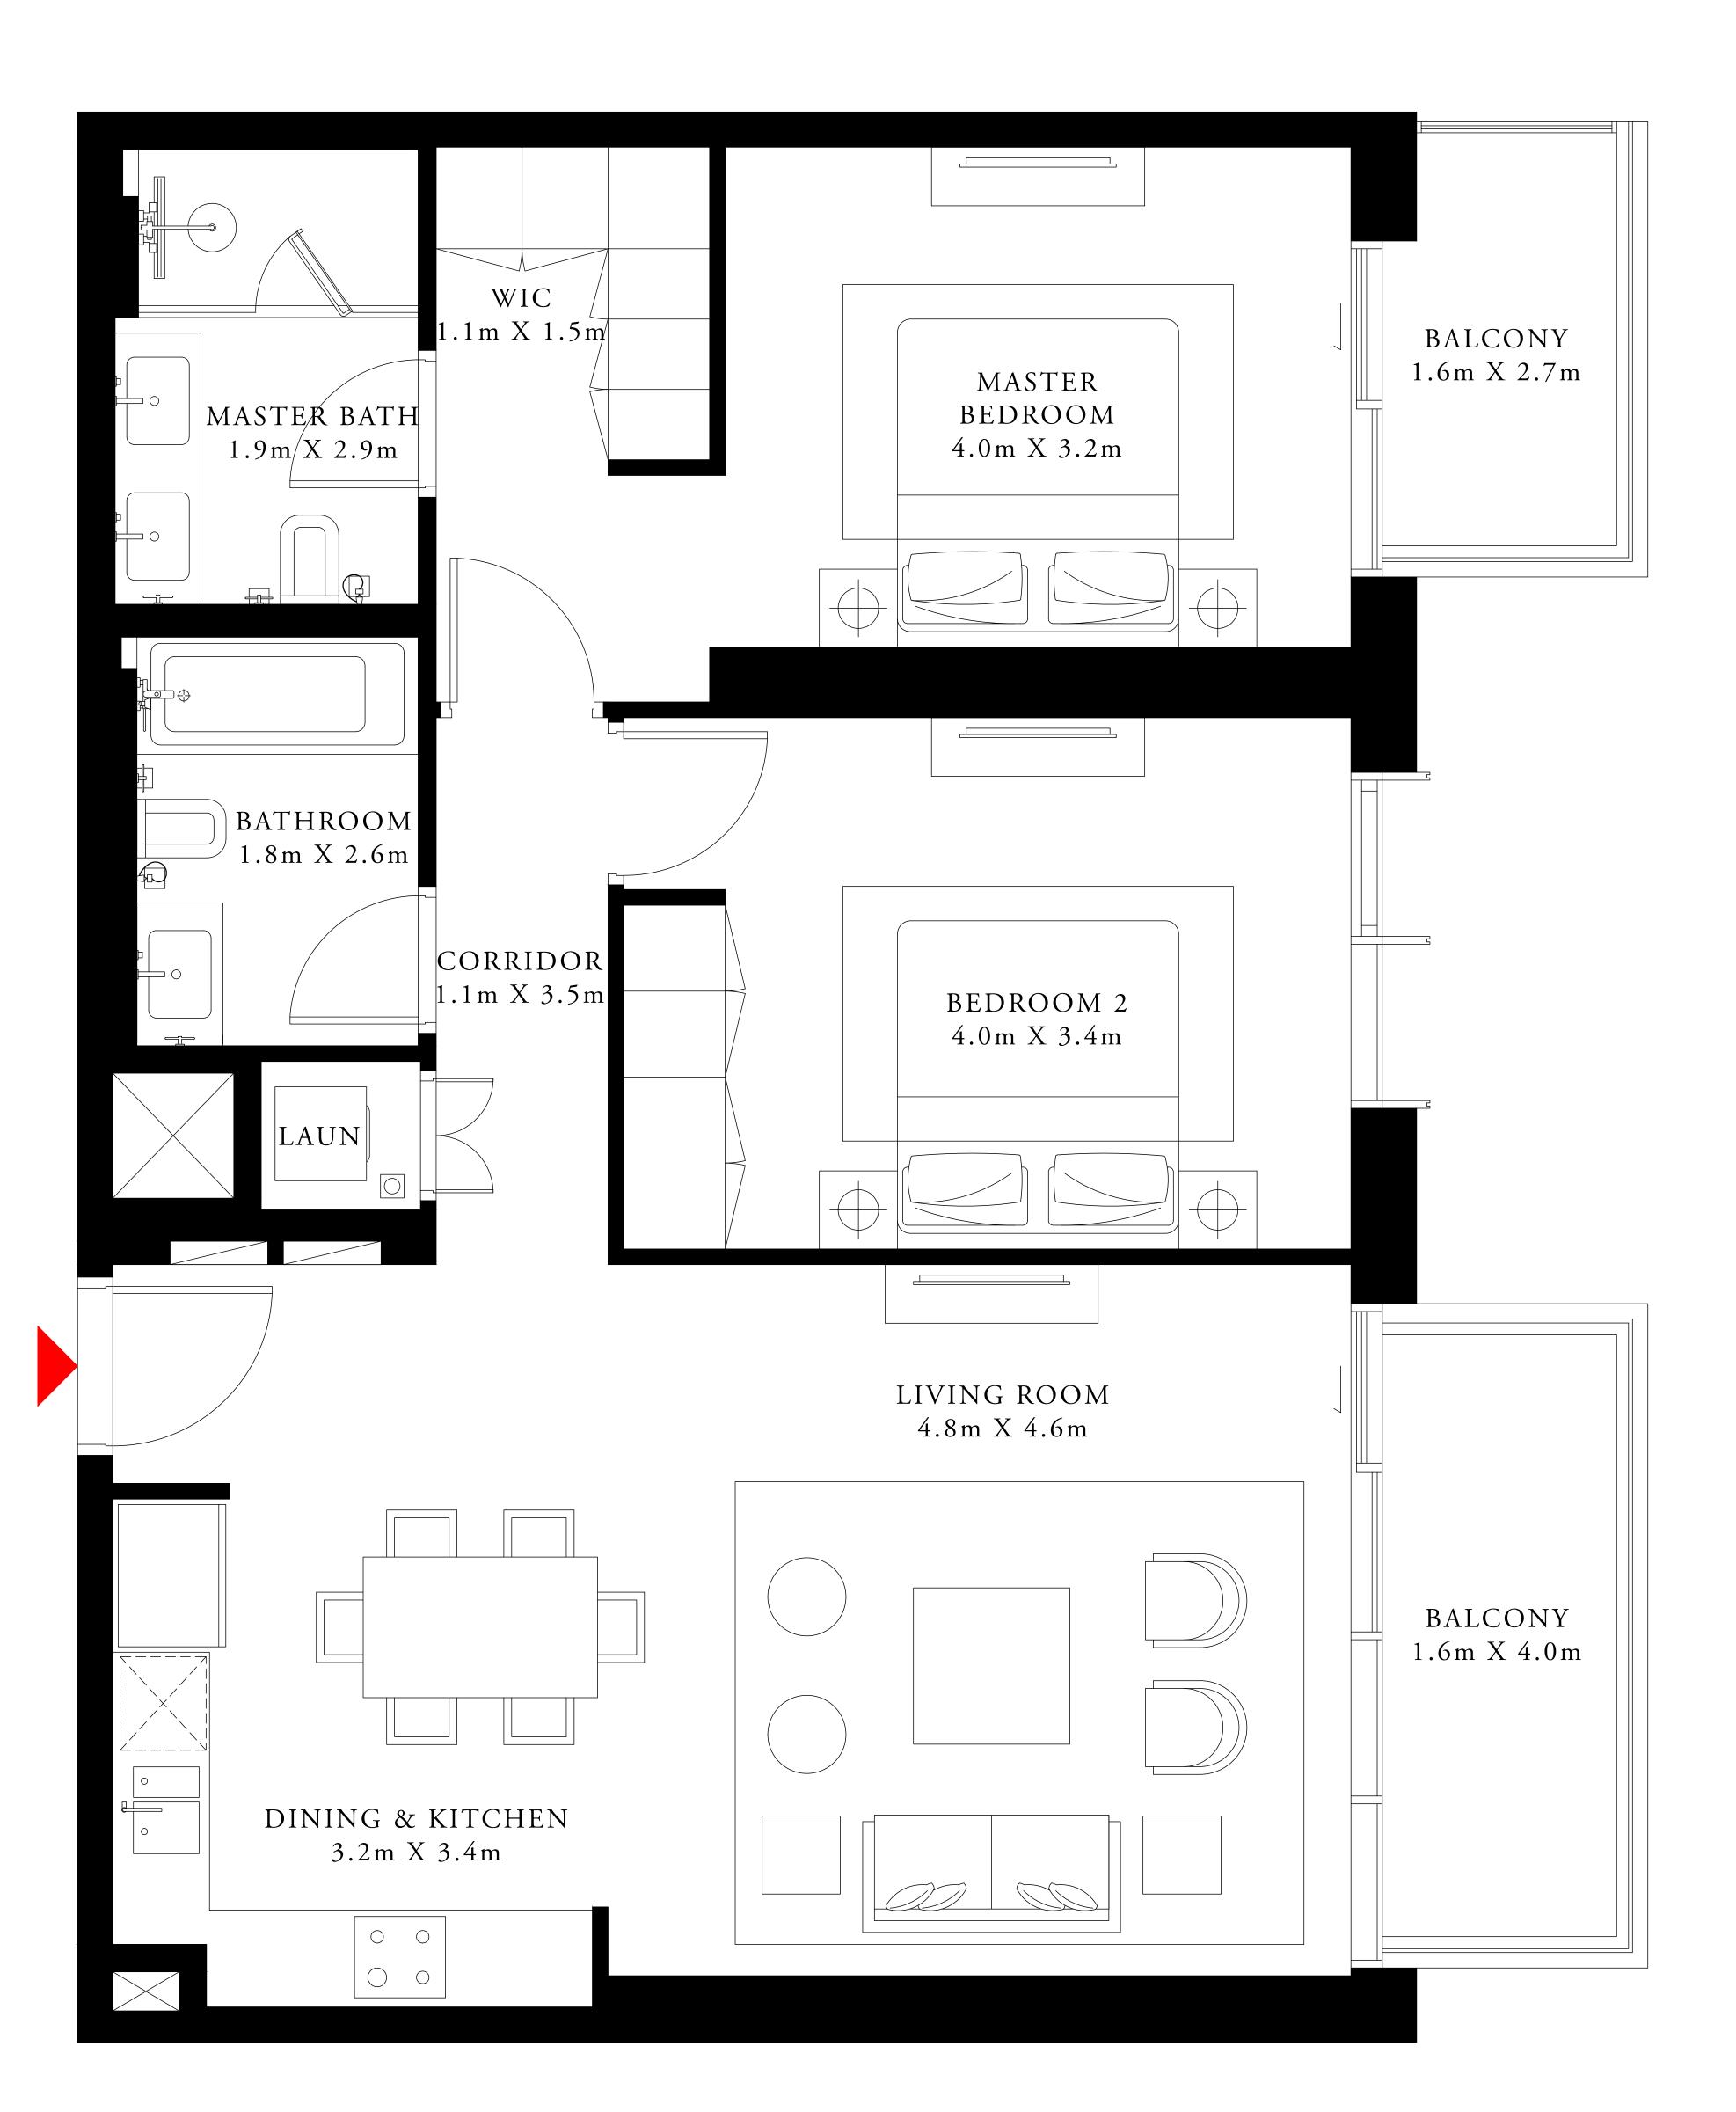

# 2 BEDROOM TYPE 1

UNIT M03 MEZZANINE LEVEL

SUITE AREA

997.06 SQ.FT.

106.99 SQ.FT.

BALCONY AREA

TOTAL AREA

1104.05 SQ.FT.

KEY PLAN

7. The developer reserves the right to make revisions / alterations, at it's absolute discretion, without any liability whatsoever.

92.63 SQ.M.

9.94 SQ.M.

102.57 SQ.M.

KEY SECTION

| TOWER 1 | TOWER 2 |
|---------|---------|
|         |         |
|         |         |