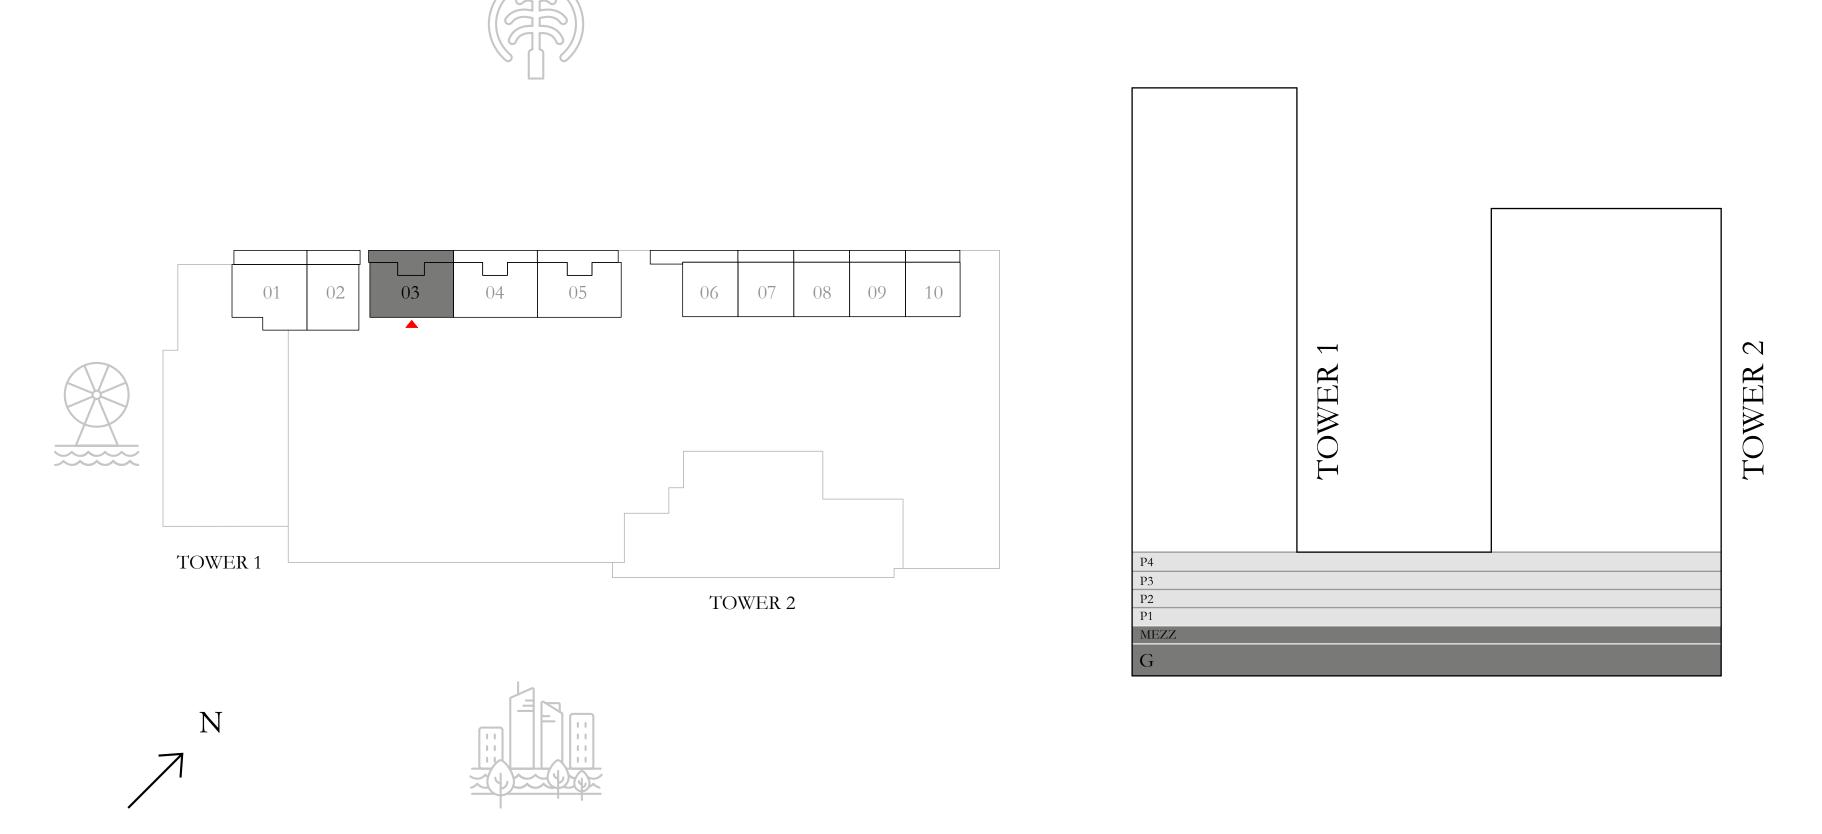

KEY PLAN

FLOOR PLAN 1. All dimensions are in imperial and metric, and measured from finish to finish excluding construction tolerances. 2. All materials, dimensions, and drawings are approximate only. 3. Information is subject to change without notice, at developer's absolute discretion. 4. Actual area may vary from the stated area. 5. Drawings not to scale. 6. All images used are for illustrative purposes only and do not represent the actual size, features, specifications, fittings, and furnishings. 7. The developer reserves the right to make revisions / alterations, at it's absolute discretion, without any liability whatsoever.

64.48 SQ.M.

15.92 SQ.M.

80.40 SQ.M.

| TOWER 1 | TOWER 2 |
|---------|---------|
|         |         |
|         |         |

BEACH ISLE

TOWER 1