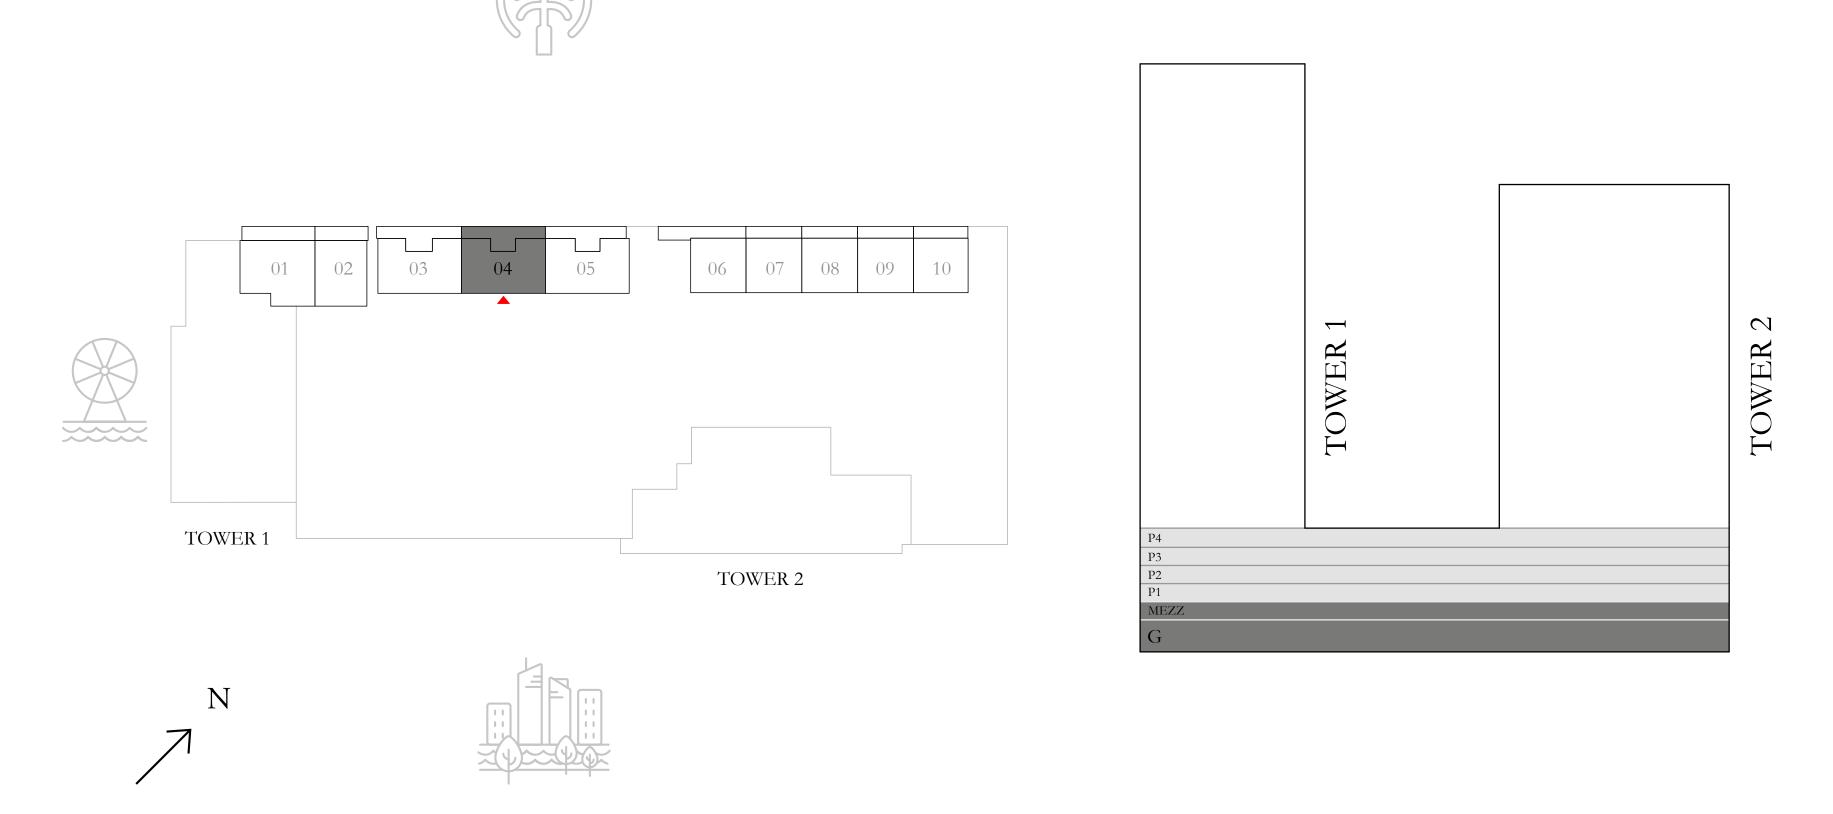

# 2 BEDROOM TYPE 2

MEZZANINE LEVEL UNIT M04

SUITE AREA

1115.89 SQ.FT.

BALCONY AREA

275.66 SQ.FT.

TOTAL AREA

1391.55 SQ.FT.

KEY PLAN

FLOOR PLAN 1. All dimensions are in imperial and metric, and measured from finish to finish excluding construction tolerances. 2. All materials, dimensions, and drawings are approximate only. 3. Information is subject to change without notice, at developer's absolute discretion. 4. Actual area may vary from the stated area. 5. Drawings not to scale. 6. All images used are for illustrative purposes only and do not represent the actual size, features, specifications, fittings, and furnishings. 7. The developer reserves the right to make revisions / alterations, at it's absolute discretion, without any liability whatsoever.

103.67 SQ.M.

25.61 SQ.M.

129.28 SQ.M.

| TOWER 1 | TOWER 2 |
|---------|---------|
|         |         |
|         |         |

BEACH ISLE

TOWER 1