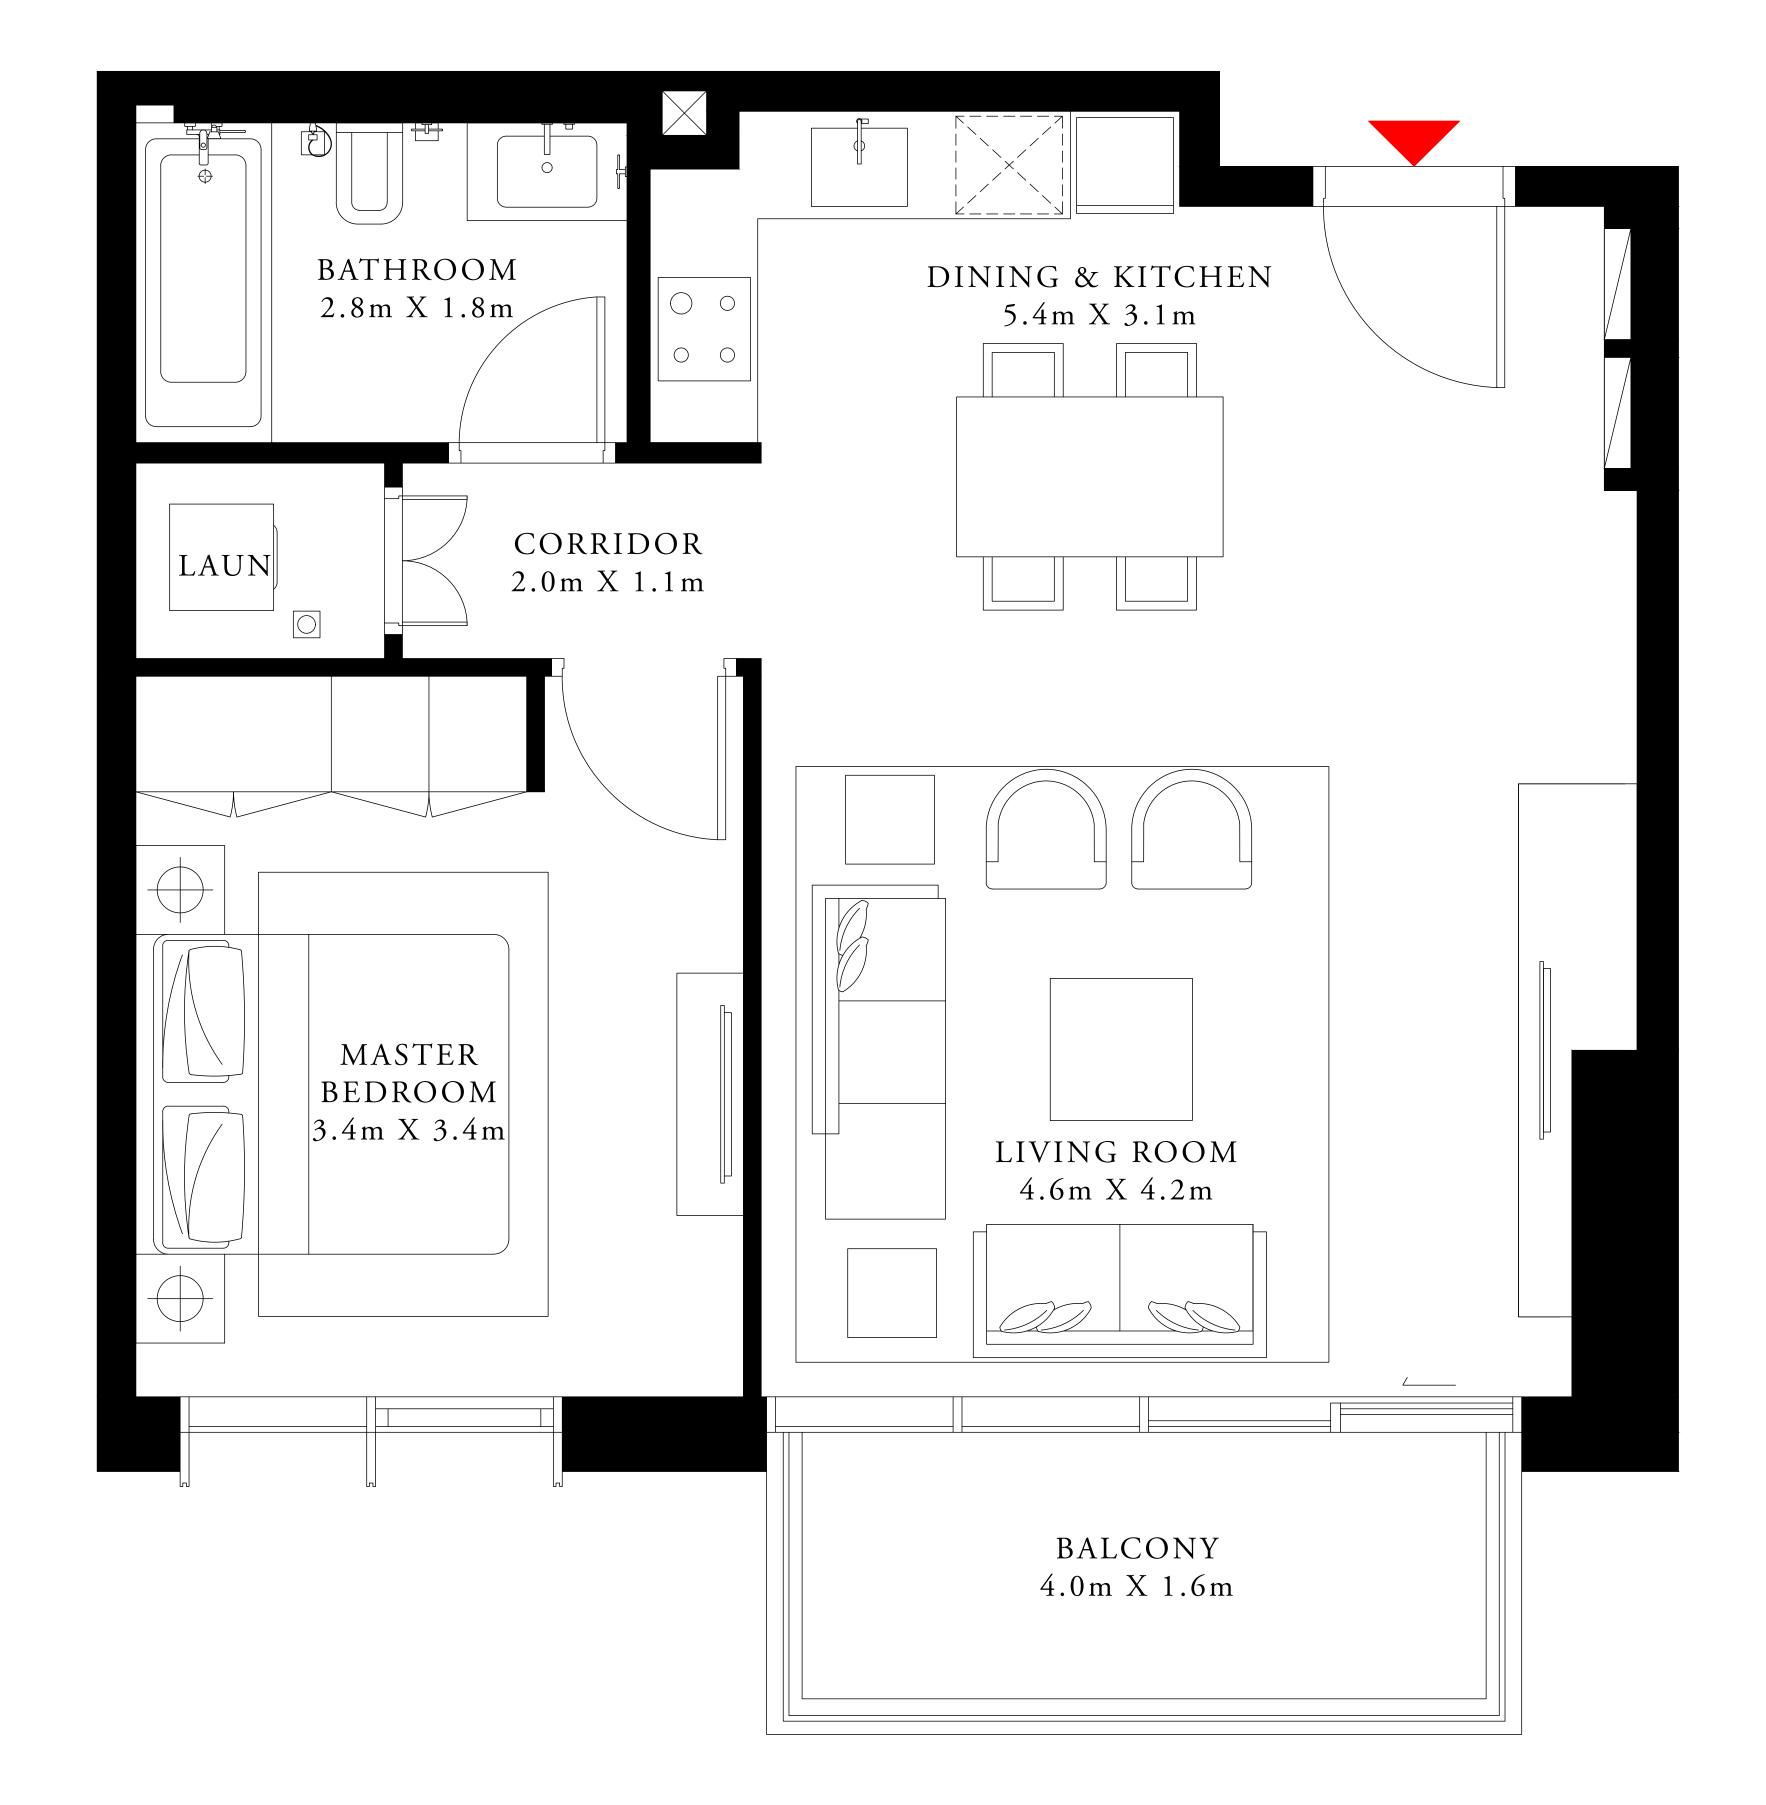

#### 1 BEDROOM TYPE 1

MEZZANINE LEVEL UNIT M01

SUITE AREA

694.06 SQ.FT.

171.36 SQ.FT.

BALCONY AREA

TOTAL AREA

865.42 SQ.FT.

KEY PLAN

FLOOR PLAN 1. All dimensions are in imperial and metric, and measured from finish to finish excluding construction tolerances. 2. All materials, dimensions, and drawings are approximate only. 3. Information is subject to change without notice, at developer's absolute discretion. 4. Actual area may vary from the stated area. 5. Drawings not to scale. 6. All images used are for illustrative purposes only and do not represent the actual size, features, specifications, fittings, and furnishings. 7. The developer reserves the right to make revisions / alterations, at it's absolute discretion, without any liability whatsoever.