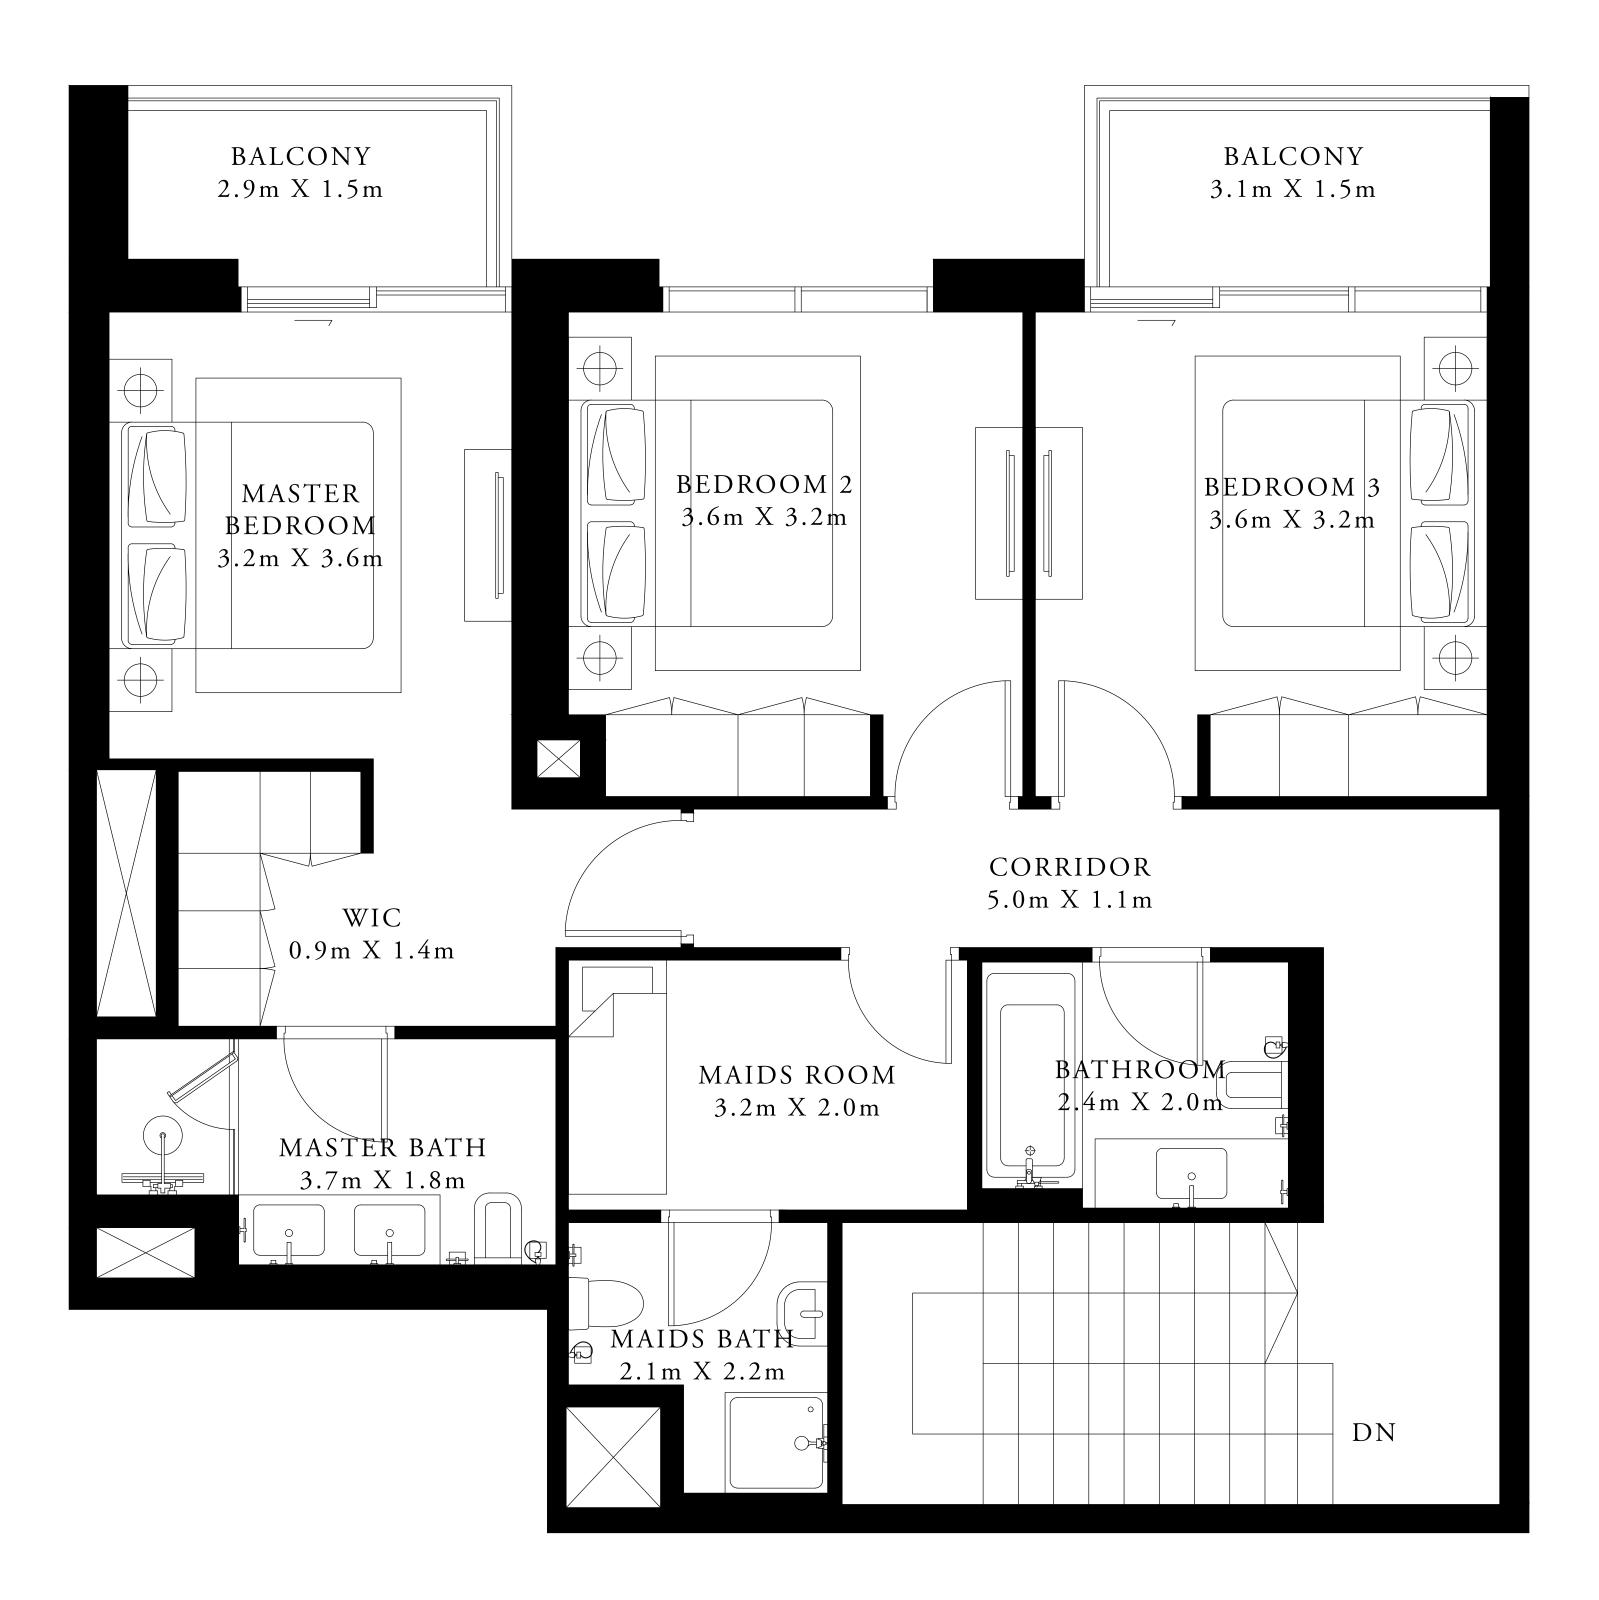

# 2 BEDROOM TYPE 4

LEVEL 01

UNIT 06

SUITE AREA

1161.96 SQ.FT.

BALCONY AREA

TOTAL AREA

1657.42 SQ.FT.

495.46 SQ.FT.

KEY PLAN

7. The developer reserves the right to make revisions / alterations, at it's absolute discretion, without any liability whatsoever.

107.95 SQ.M.

46.03 SQ.M.

153.98 SQ.M.

KEY SECTION

| TOWER 1 | TOWER 2 |
|---------|---------|
|         |         |