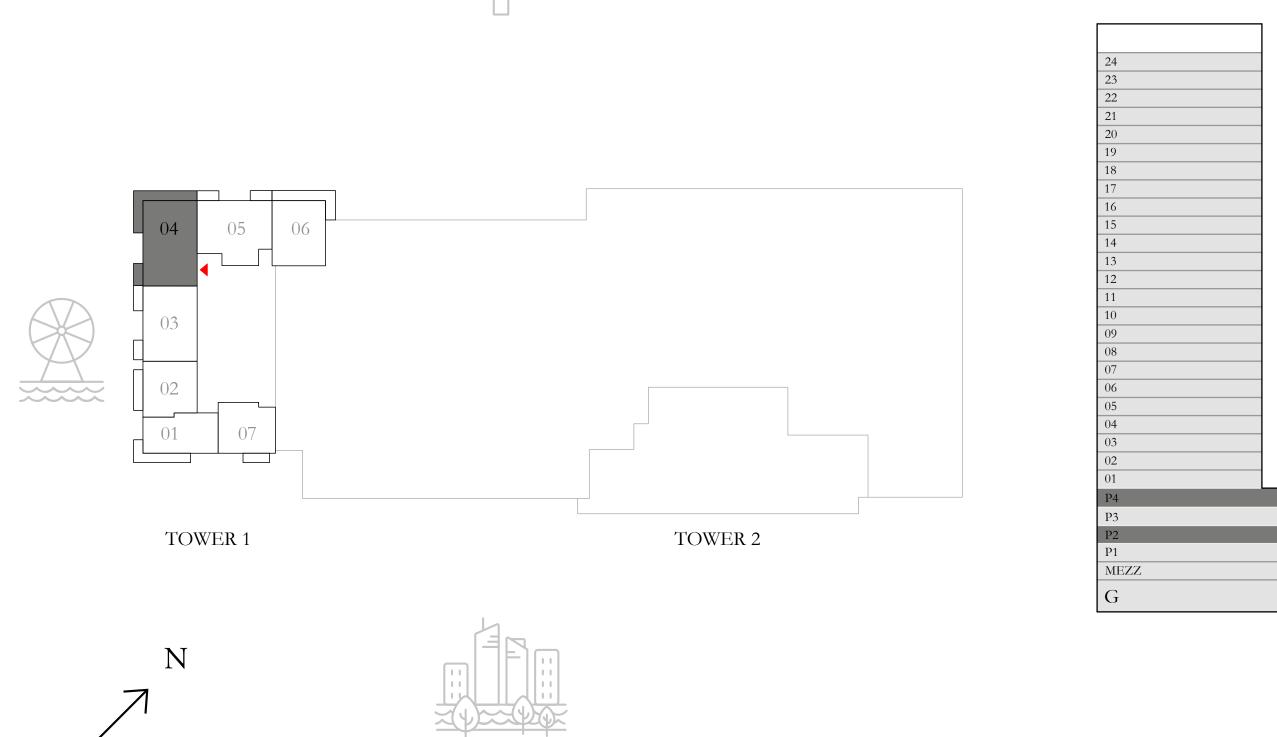

# 2 BEDROOM TYPE 2

MEZZANINE LEVEL UNIT M04

SUITE AREA

1115.89 SQ.FT.

BALCONY AREA

275.66 SQ.FT.

TOTAL AREA

1391.55 SQ.FT.

KEY PLAN

FLOOR PLAN 1. All dimensions are in imperial and metric, and measured from finish to finish excluding construction tolerances. 2. All materials, dimensions, and drawings are approximate only. 3. Information is subject to change without notice, at developer's absolute discretion. 4. Actual area may vary from the stated area. 5. Drawings not to scale. 6. All images used are for illustrative purposes only and do not represent the actual size, features, specifications, fittings, and furnishings. 7. The developer reserves the right to make revisions / alterations, at it's absolute discretion, without any liability whatsoever.