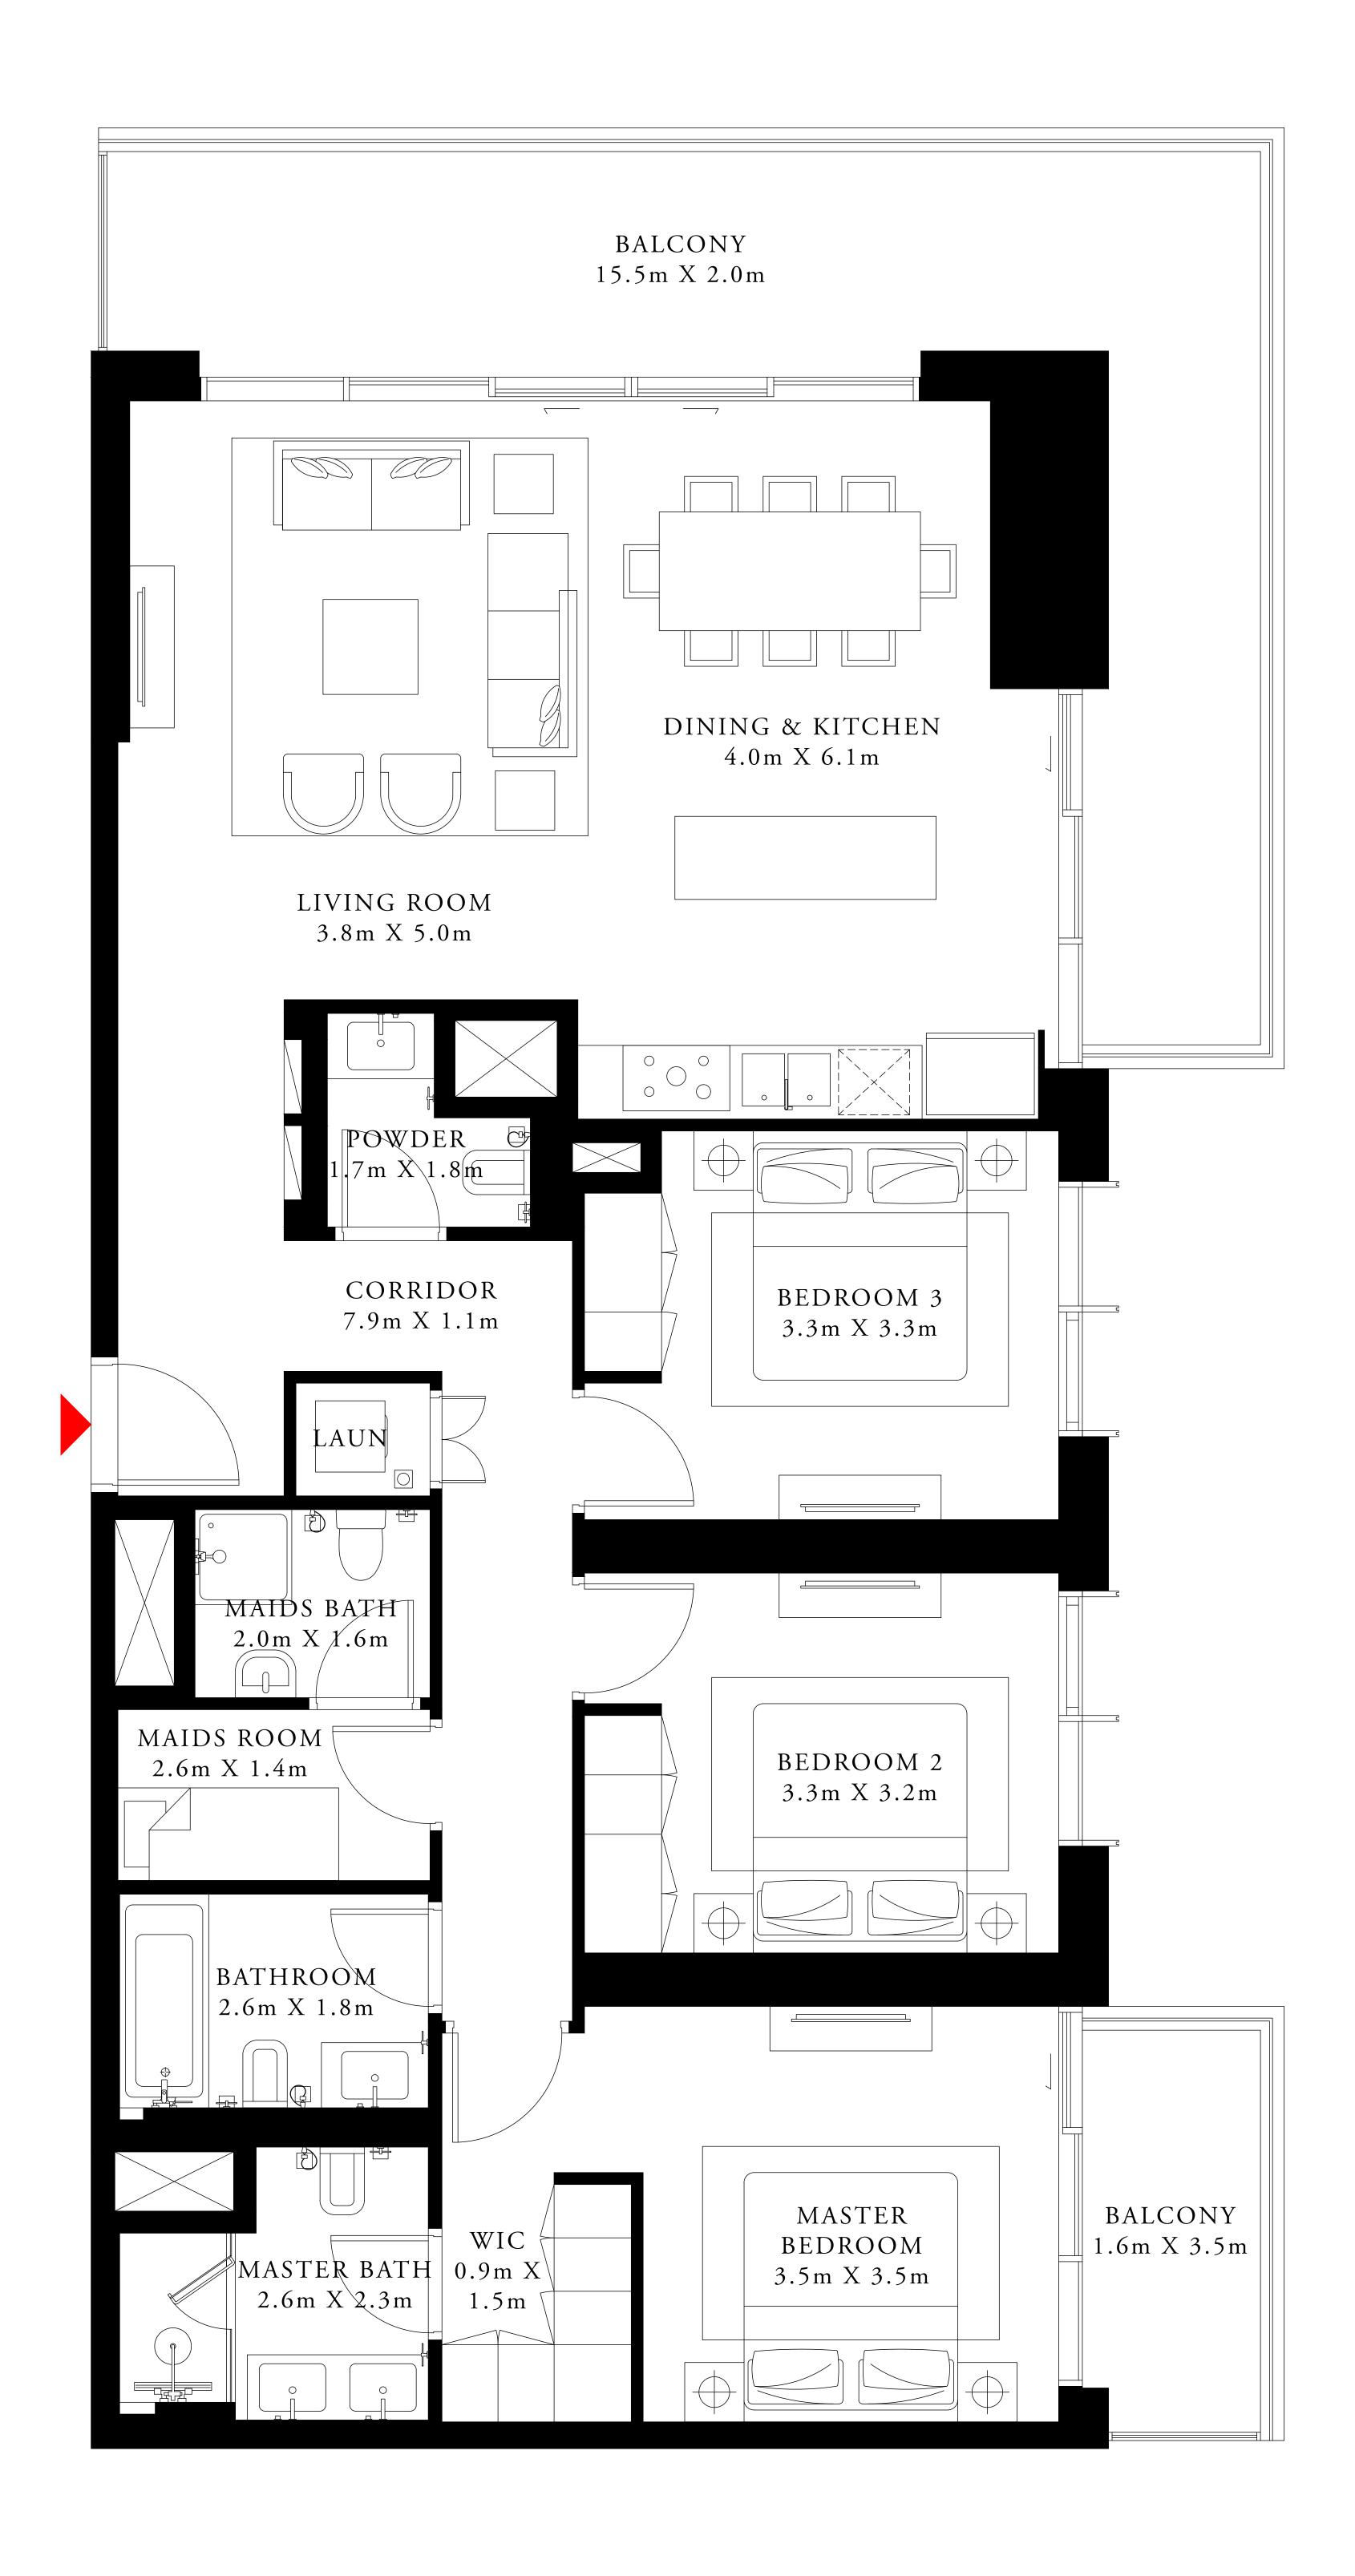

# 2 BEDROOM TYPE 4

LEVEL 01

UNIT 06

SUITE AREA

1161.96 SQ.FT.

BALCONY AREA

TOTAL AREA

1657.42 SQ.FT.

495.46 SQ.FT.

KEY PLAN

7. The developer reserves the right to make revisions / alterations, at it's absolute discretion, without any liability whatsoever.

107.95 SQ.M.

46.03 SQ.M.

153.98 SQ.M.

KEY SECTION

| TOWER 1 | TOWER 2 |
|---------|---------|
|         |         |