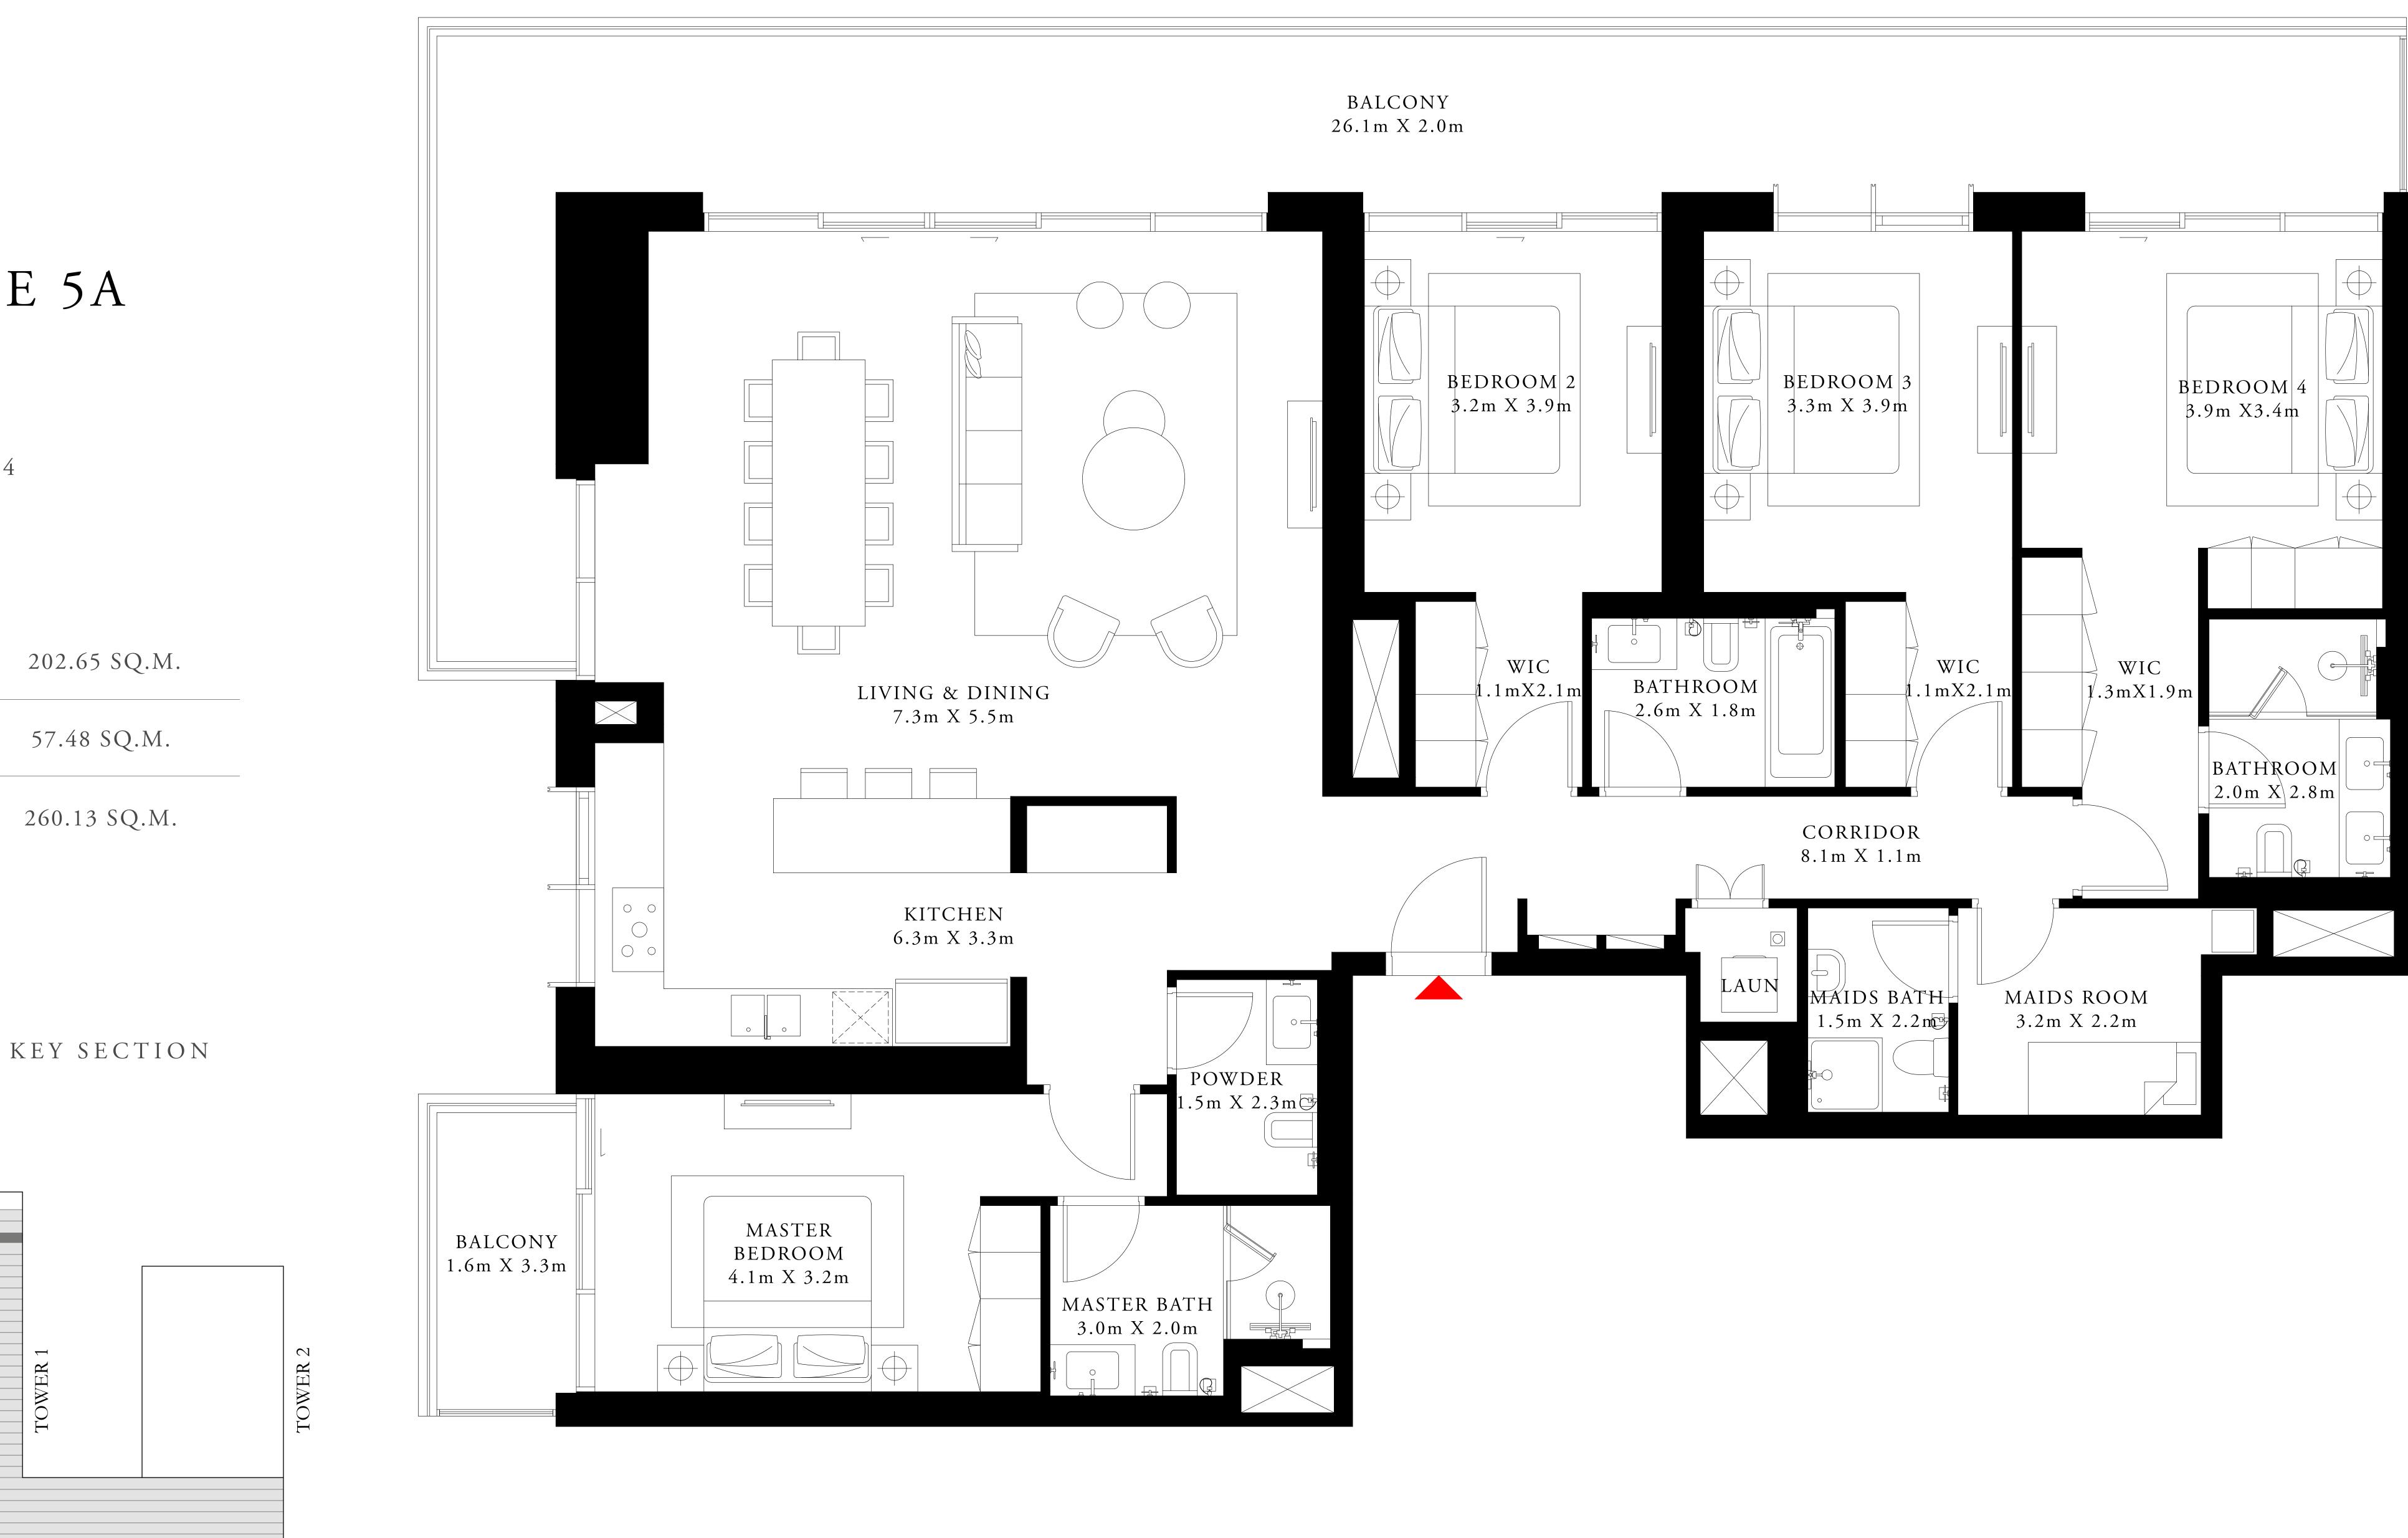

#### 2 BEDROOM TYPE 1A

LEVEL 22

UNIT 03

SUITE AREA

996.42 SQ.FT.

BALCONY AREA

TOTAL AREA

1118.27 SQ.FT.

121.85 SQ.FT.

KEY PLAN

Ν

7

FLOOR PLAN 1. All dimensions are in imperial and metric, and measured from finish to finish excluding construction tolerances. 2. All materials, dimensions, and drawings are approximate only. 3. Information is subject to change without notice, at developer's absolute discretion. 4. Actual area may vary from the stated area. 5. Drawings not to scale. 6. All images used are for illustrative purposes only and do not represent the actual size, features, specifications, fittings, and furnishings. 7. The developer reserves the right to make revisions / alterations, at it's absolute discretion, without any liability whatsoever.

92.57 SQ.M.

11.32 SQ.M.

103.89 SQ.M.

| TOWER 1 | TOWER 2 |
|---------|---------|
|         |         |
|         |         |

BEACH ISLE

TOWER 1