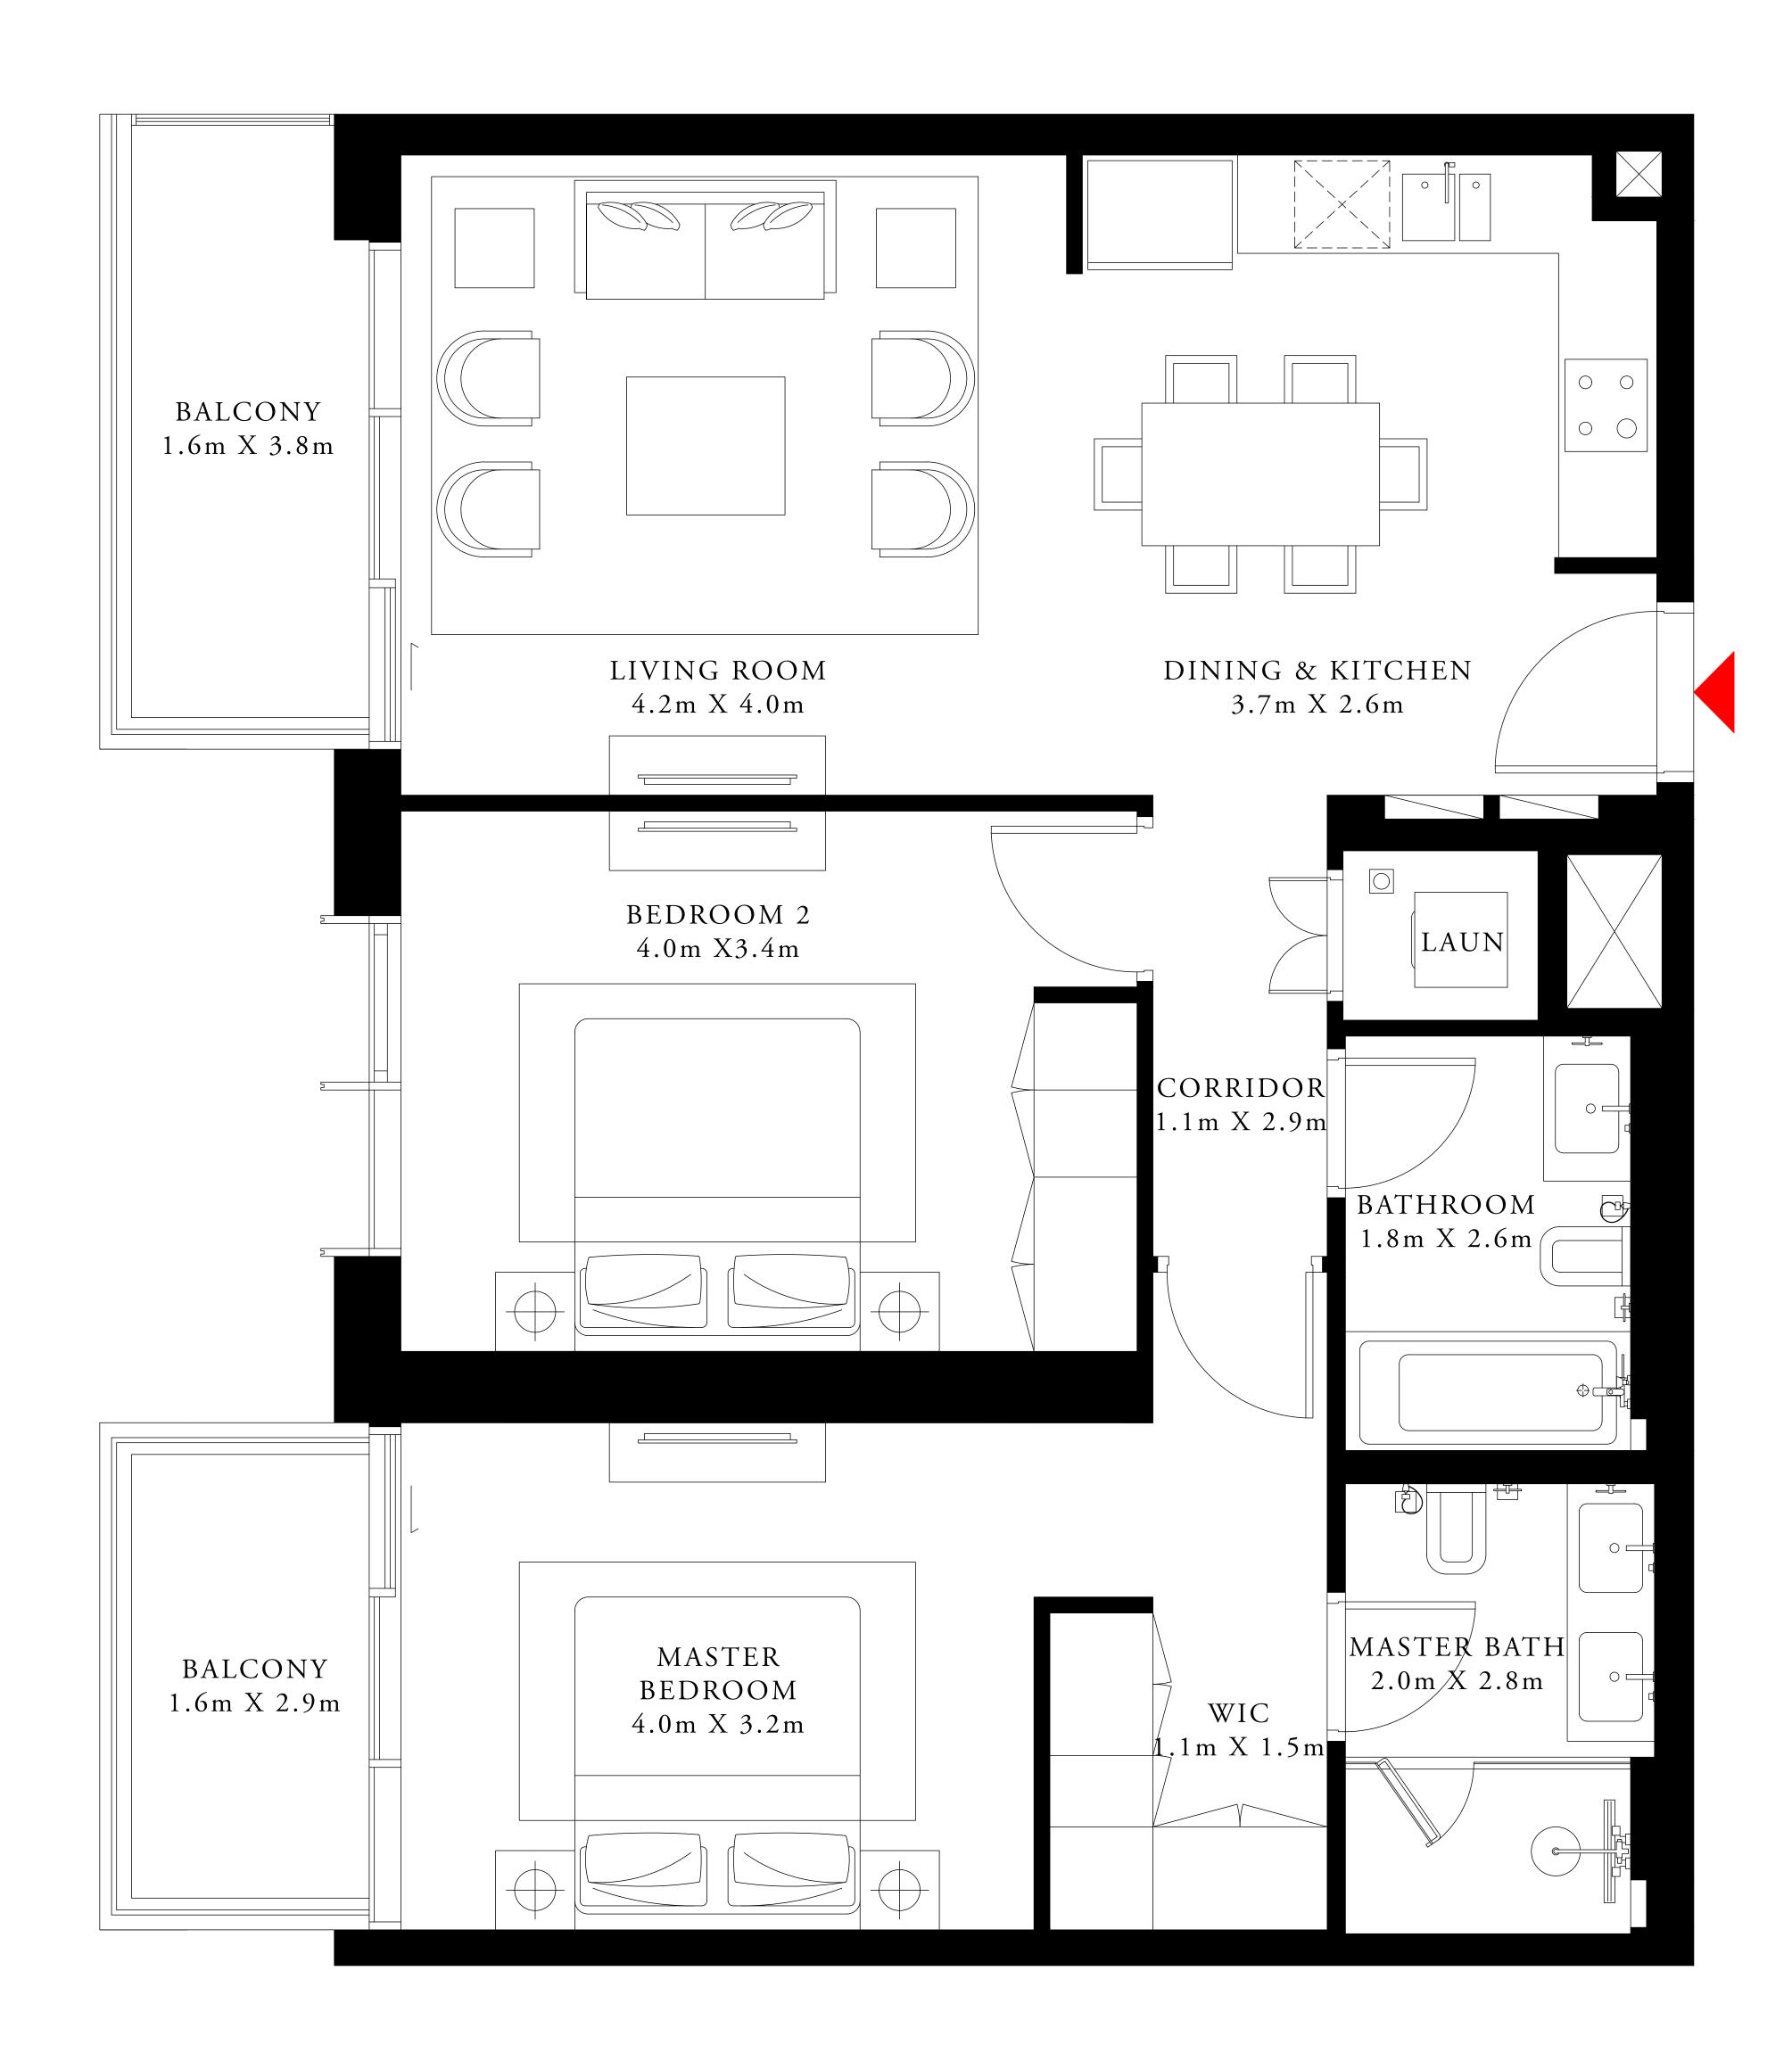

# 3 BEDROOM TYPE 4

LEVEL 02-03 LEVEL 05-07 LEVEL 09-10 LEVEL 12-14 LEVEL 16-17

UNIT 06

|   | SUITE AREA   | 1486.28 SQ.FT. | 1 |
|---|--------------|----------------|---|
|   | BALCONY AREA | 308.28 SQ.FT.  |   |
| _ | TOTAL AREA   | 1794.56 SQ.FT. | 1 |

KEY PLAN

04Ν

FLOOR PLAN 1. All dimensions are in imperial and metric, and measured from finish to finish excluding construction tolerances. 2. All materials, dimensions, and drawings are approximate only. 3. Information is subject to change without notice, at developer's absolute discretion. 4. Actual area may vary from the stated area. 5. Drawings not to scale. 6. All images used are for illustrative purposes only and do not represent the actual size, features, specifications, fittings, and furnishings. 7. The developer reserves the right to make revisions / alterations, at it's absolute discretion, without any liability whatsoever.

138.08 SQ.M.

28.64 SQ.M.

166.72 SQ.M.

| TOWER 1 | TOWER 2 |
|---------|---------|
|         |         |

BEACH ISLE

TOWER 1