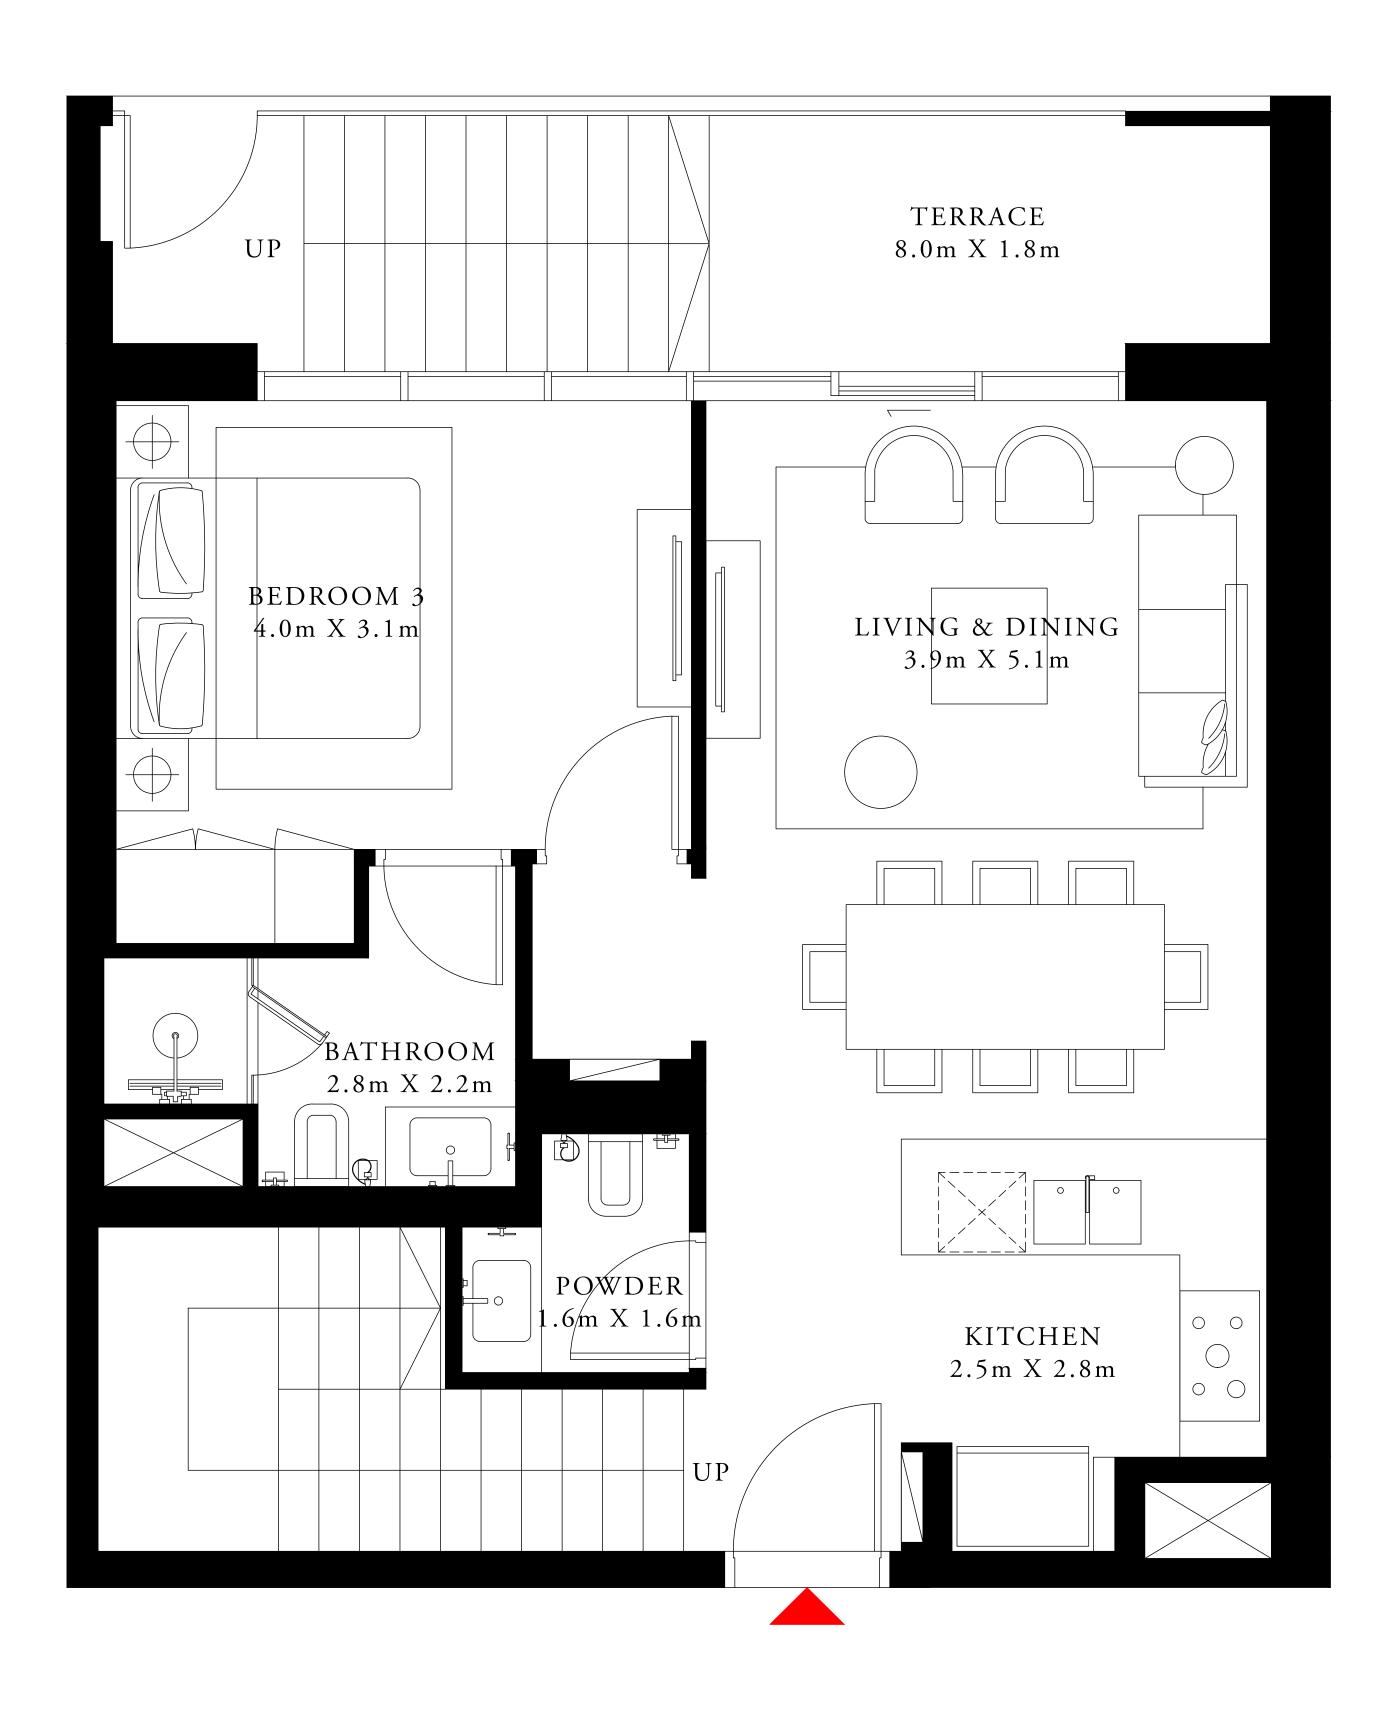

#### 1 BEDROOM TYPE 3

MEZZANINE LEVEL UNIT M05

SUITE AREA

695.78 SQ.FT.

62.11 SQ.FT.

BALCONY AREA

TOTAL AREA

757.89 SQ.FT.