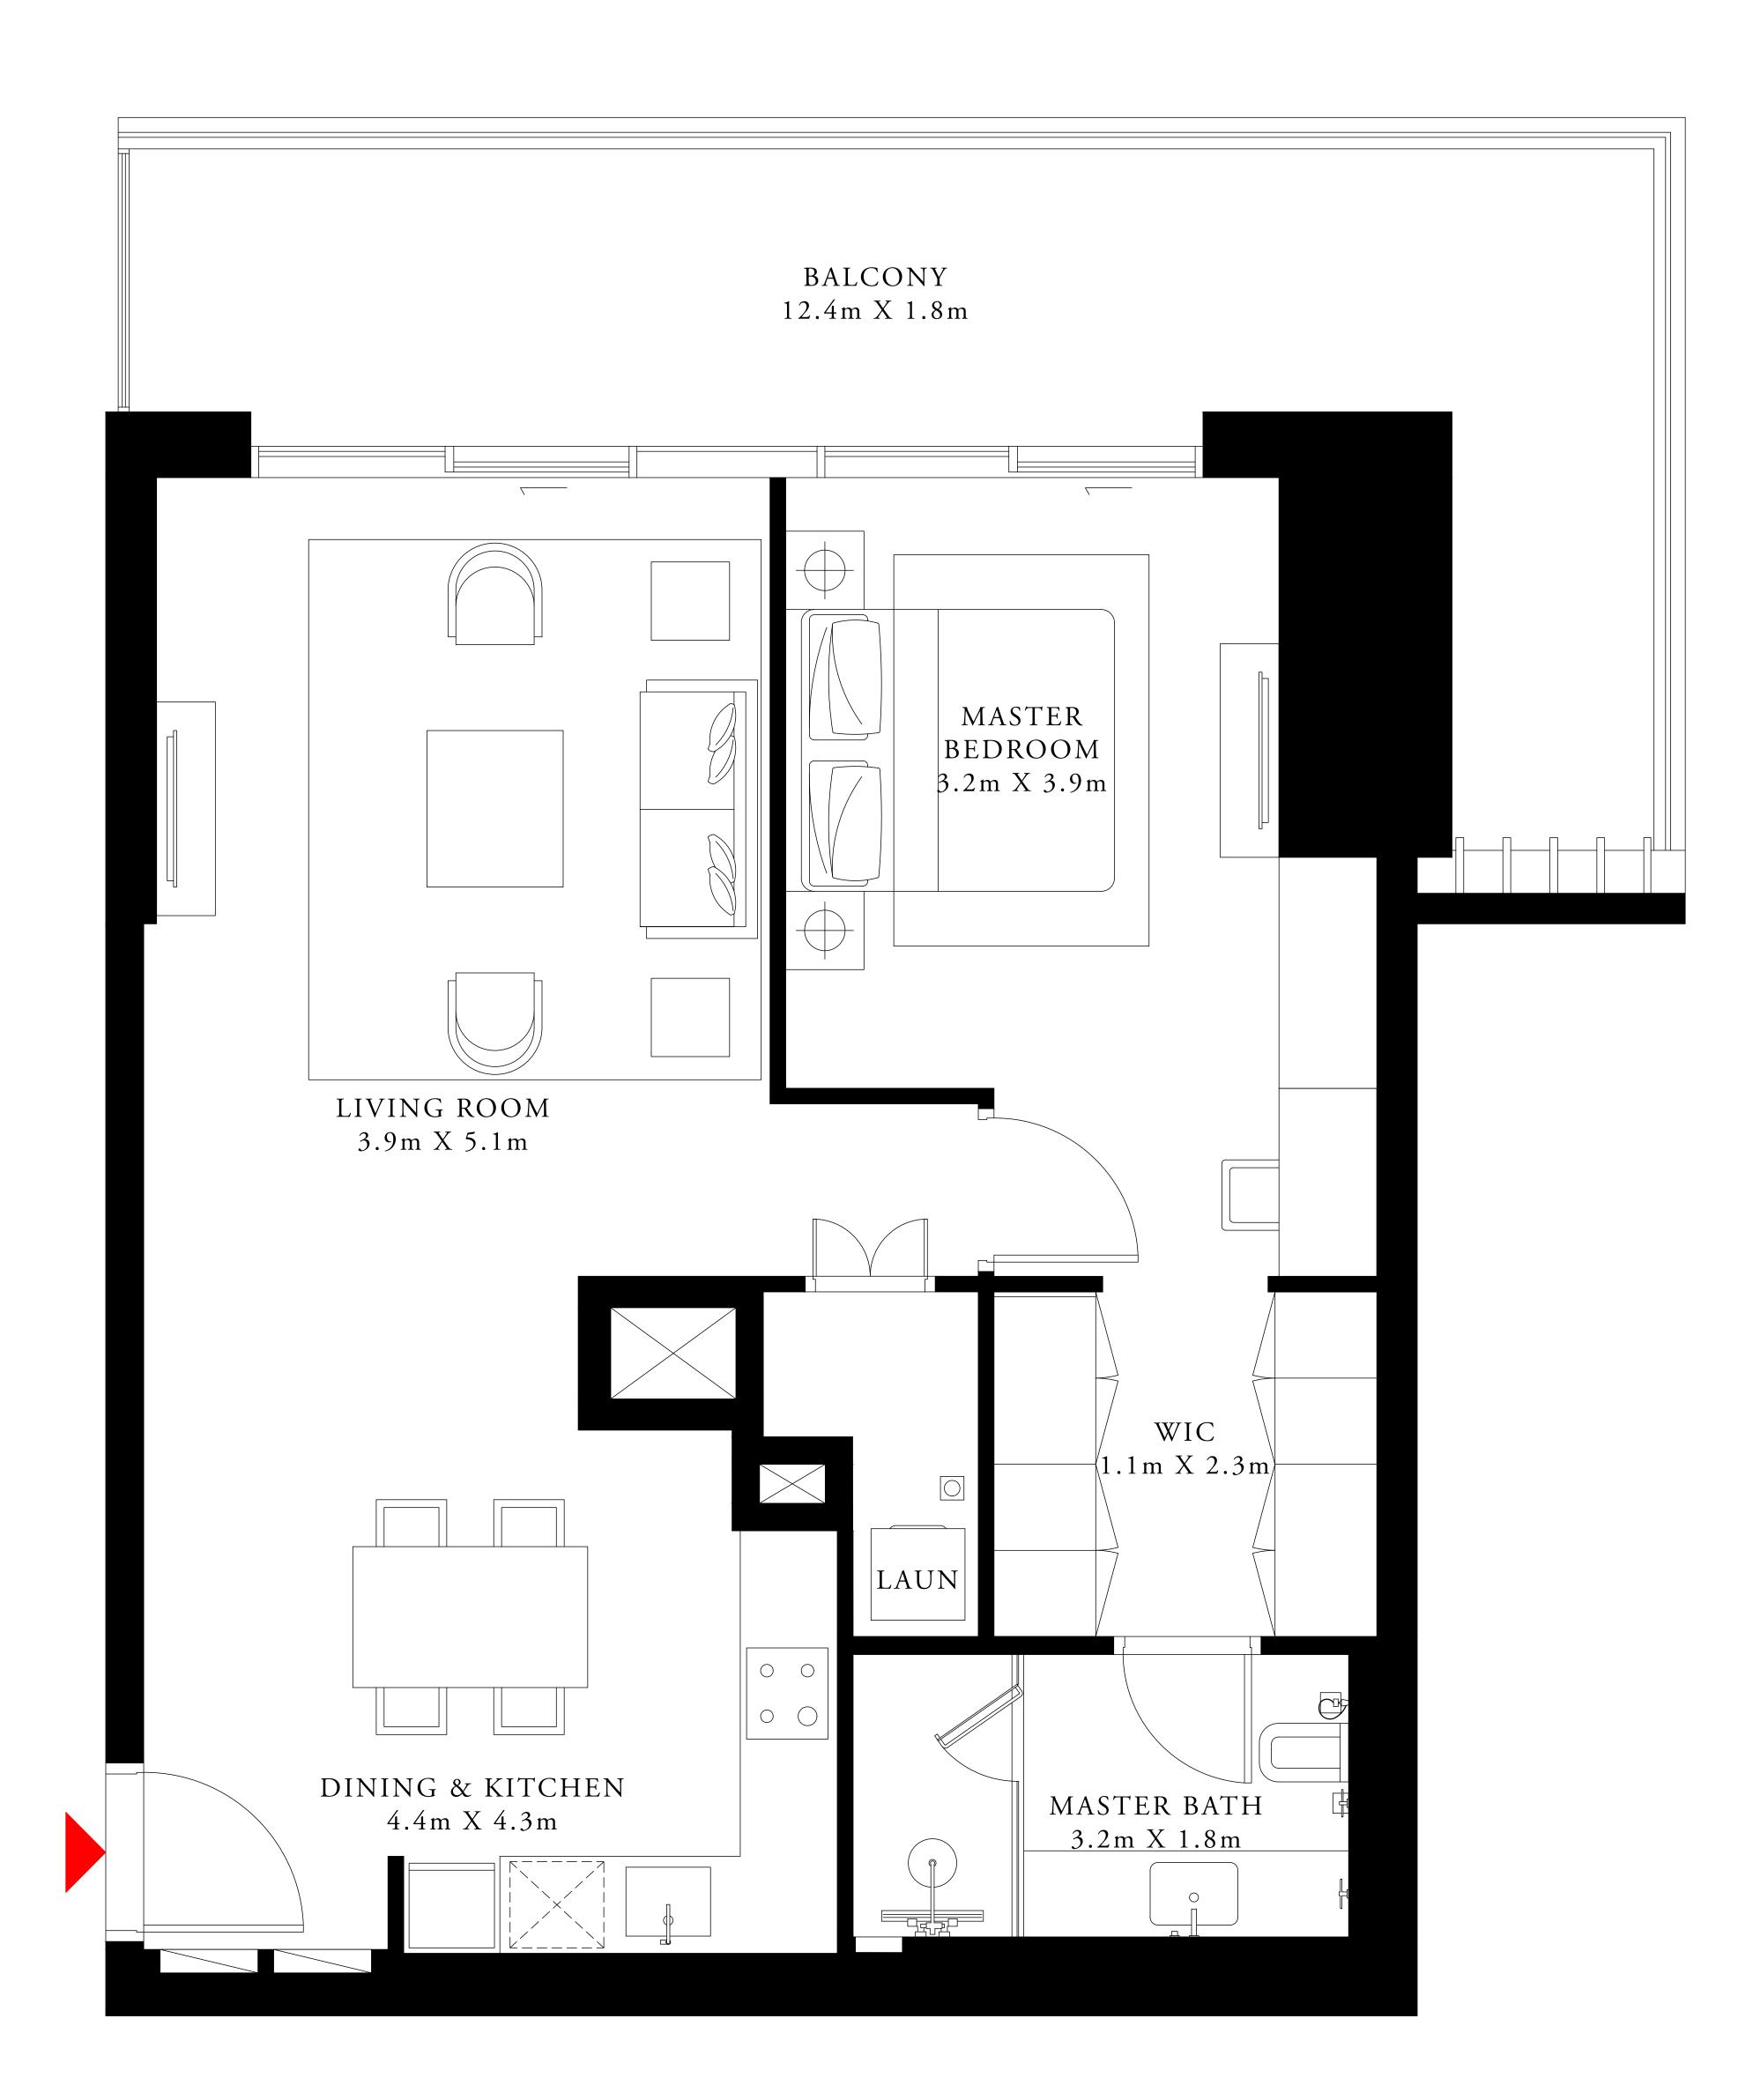

#### 1 BEDROOM TYPE 3

PODIUM 02

UNIT 07

SUITE AREA

697.50 SQ.FT.

62.97 SQ.FT.

BALCONY AREA

TOTAL AREA

760.47 SQ.FT.

KEY PLAN

FLOOR PLAN 1. All dimensions are in imperial and metric, and measured from finish to finish excluding construction tolerances. 2. All materials, dimensions, and drawings are approximate only. 3. Information is subject to change without notice, at developer's absolute discretion. 4. Actual area may vary from the stated area. 5. Drawings not to scale. 6. All images used are for illustrative purposes only and do not represent the actual size, features, specifications, fittings, and furnishings. 7. The developer reserves the right to make revisions / alterations, at it's absolute discretion, without any liability whatsoever.

64.80 SQ.M.

5.85 SQ.M.

70.65 SQ.M.

| TOWER 1 | TOWER 2 |
|---------|---------|
|         |         |
|         |         |
|         |         |

BEACH ISLE

TOWER 1