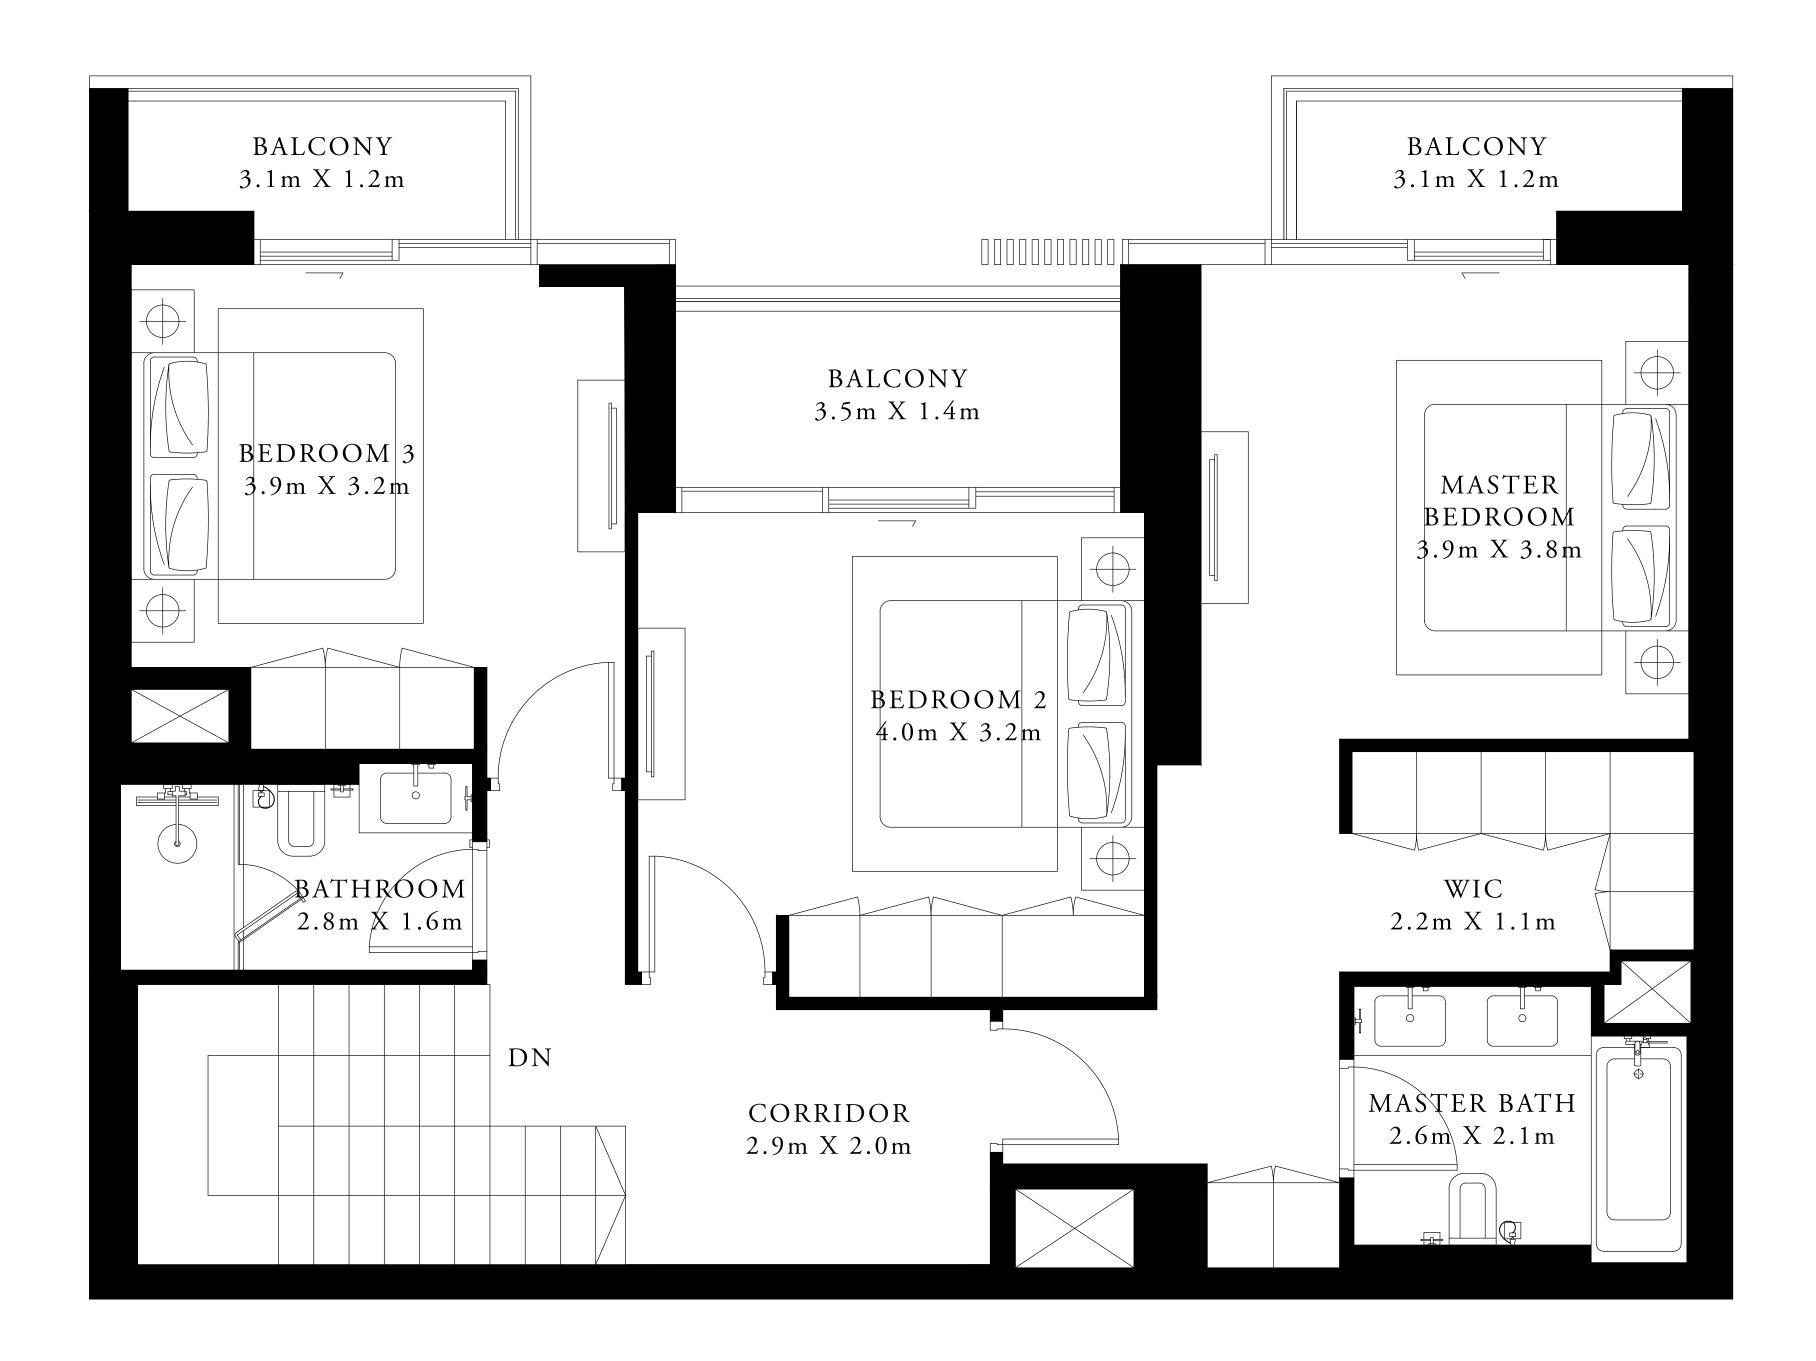

# 2 BEDROOM TYPE 4

LEVEL 01

UNIT 06

SUITE AREA

1161.96 SQ.FT.

BALCONY AREA

TOTAL AREA

1657.42 SQ.FT.

495.46 SQ.FT.

KEY PLAN

7. The developer reserves the right to make revisions / alterations, at it's absolute discretion, without any liability whatsoever.

107.95 SQ.M.

46.03 SQ.M.

153.98 SQ.M.

KEY SECTION

| TOWER 1 | TOWER 2 |
|---------|---------|
|         |         |