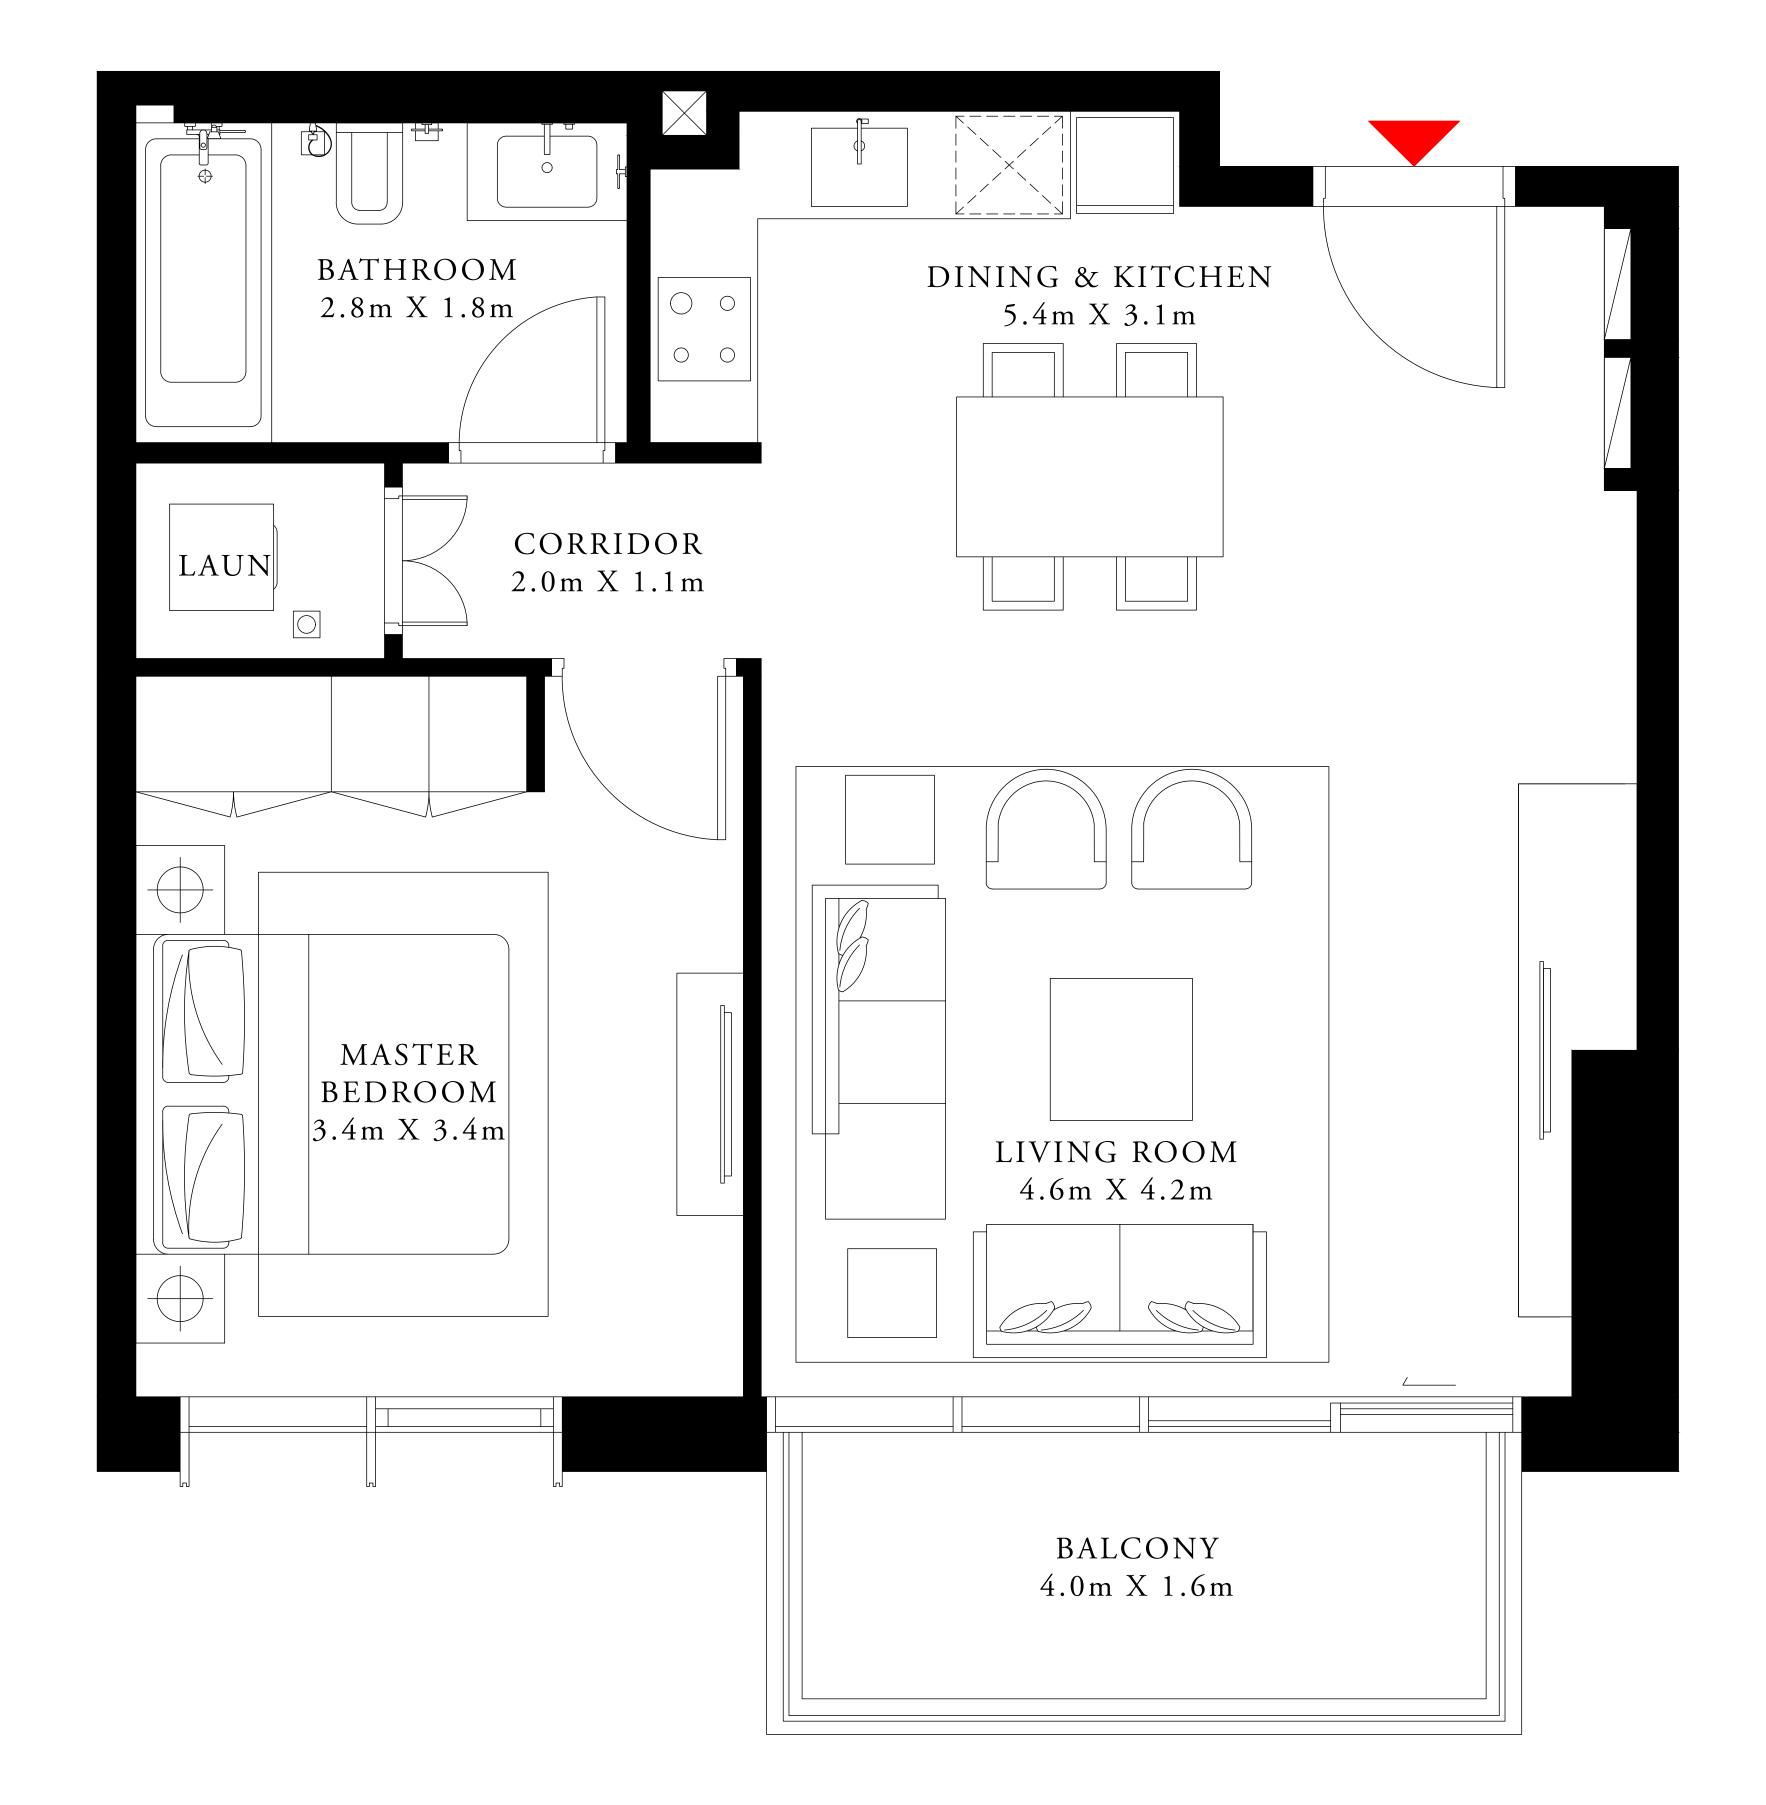

# 1 BEDROOM TYPE 2

MEZZANINE LEVEL UNIT M02

SUITE AREA

710.74 SQ.FT.

BALCONY AREA

TOTAL AREA

808.37 SQ.FT.

97.63 SQ.FT.

KEY PLAN

7. The developer reserves the right to make revisions / alterations, at it's absolute discretion, without any liability whatsoever.

66.03 SQ.M.

9.07 SQ.M.

75.10 SQ.M.

KEY SECTION

| TOWER 1 | TOWER 2 |
|---------|---------|
|         |         |
|         |         |