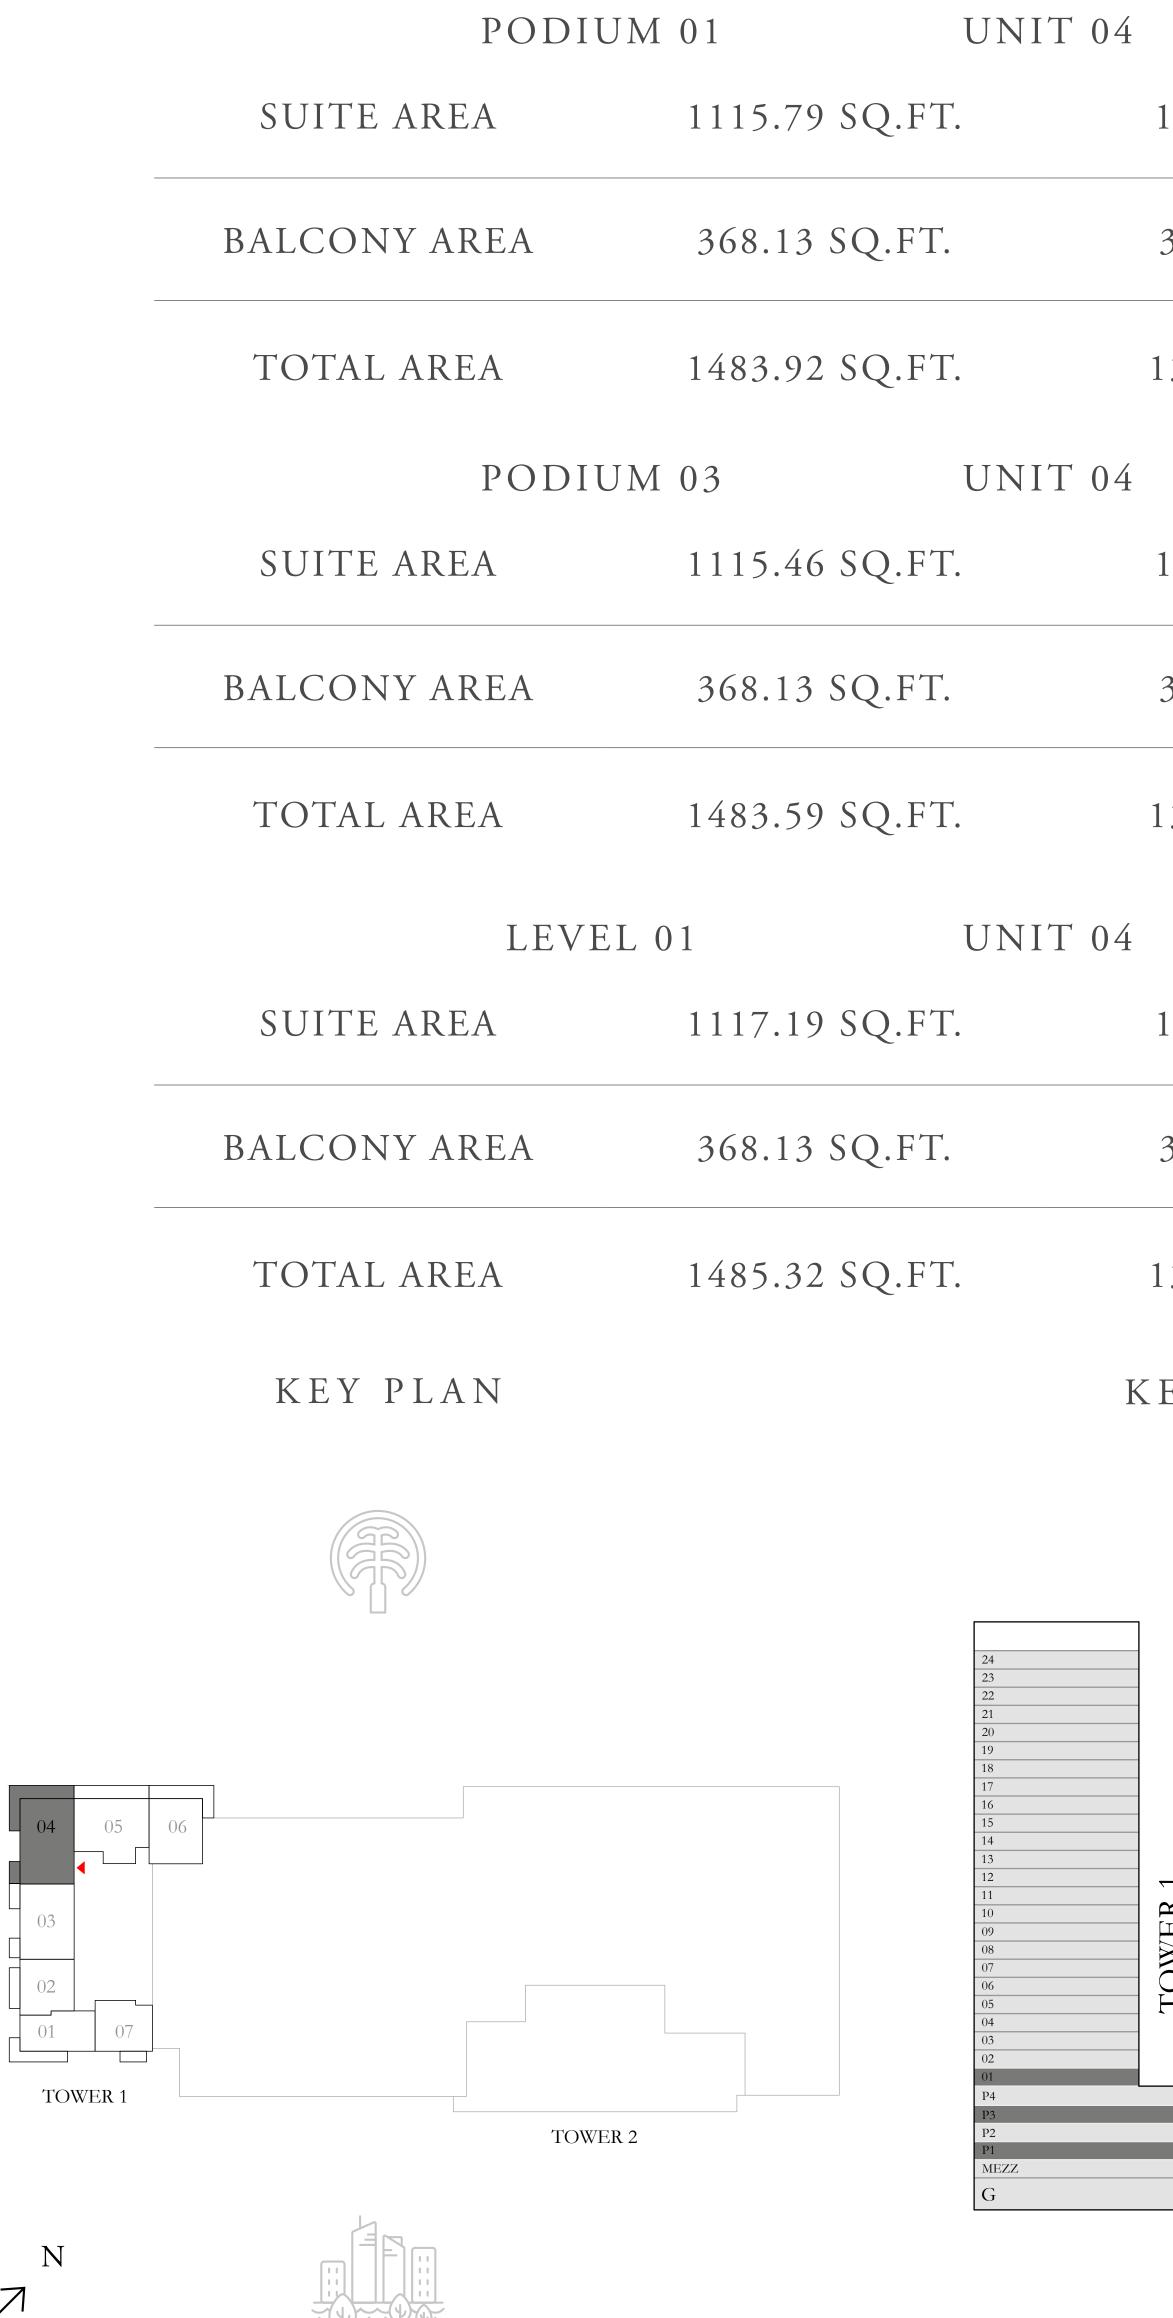

# 2 BEDROOM TYPE 2

MEZZANINE LEVEL UNIT M04

SUITE AREA

1115.89 SQ.FT.

BALCONY AREA

275.66 SQ.FT.

TOTAL AREA

1391.55 SQ.FT.

KEY PLAN

FLOOR PLAN 1. All dimensions are in imperial and metric, and measured from finish to finish excluding construction tolerances. 2. All materials, dimensions, and drawings are approximate only. 3. Information is subject to change without notice, at developer's absolute discretion. 4. Actual area may vary from the stated area. 5. Drawings not to scale. 6. All images used are for illustrative purposes only and do not represent the actual size, features, specifications, fittings, and furnishings. 7. The developer reserves the right to make revisions / alterations, at it's absolute discretion, without any liability whatsoever.

103.67 SQ.M.

25.61 SQ.M.

129.28 SQ.M.

| TOWER 1 | TOWER 2 |
|---------|---------|
|         |         |
|         |         |

BEACH ISLE

TOWER 1