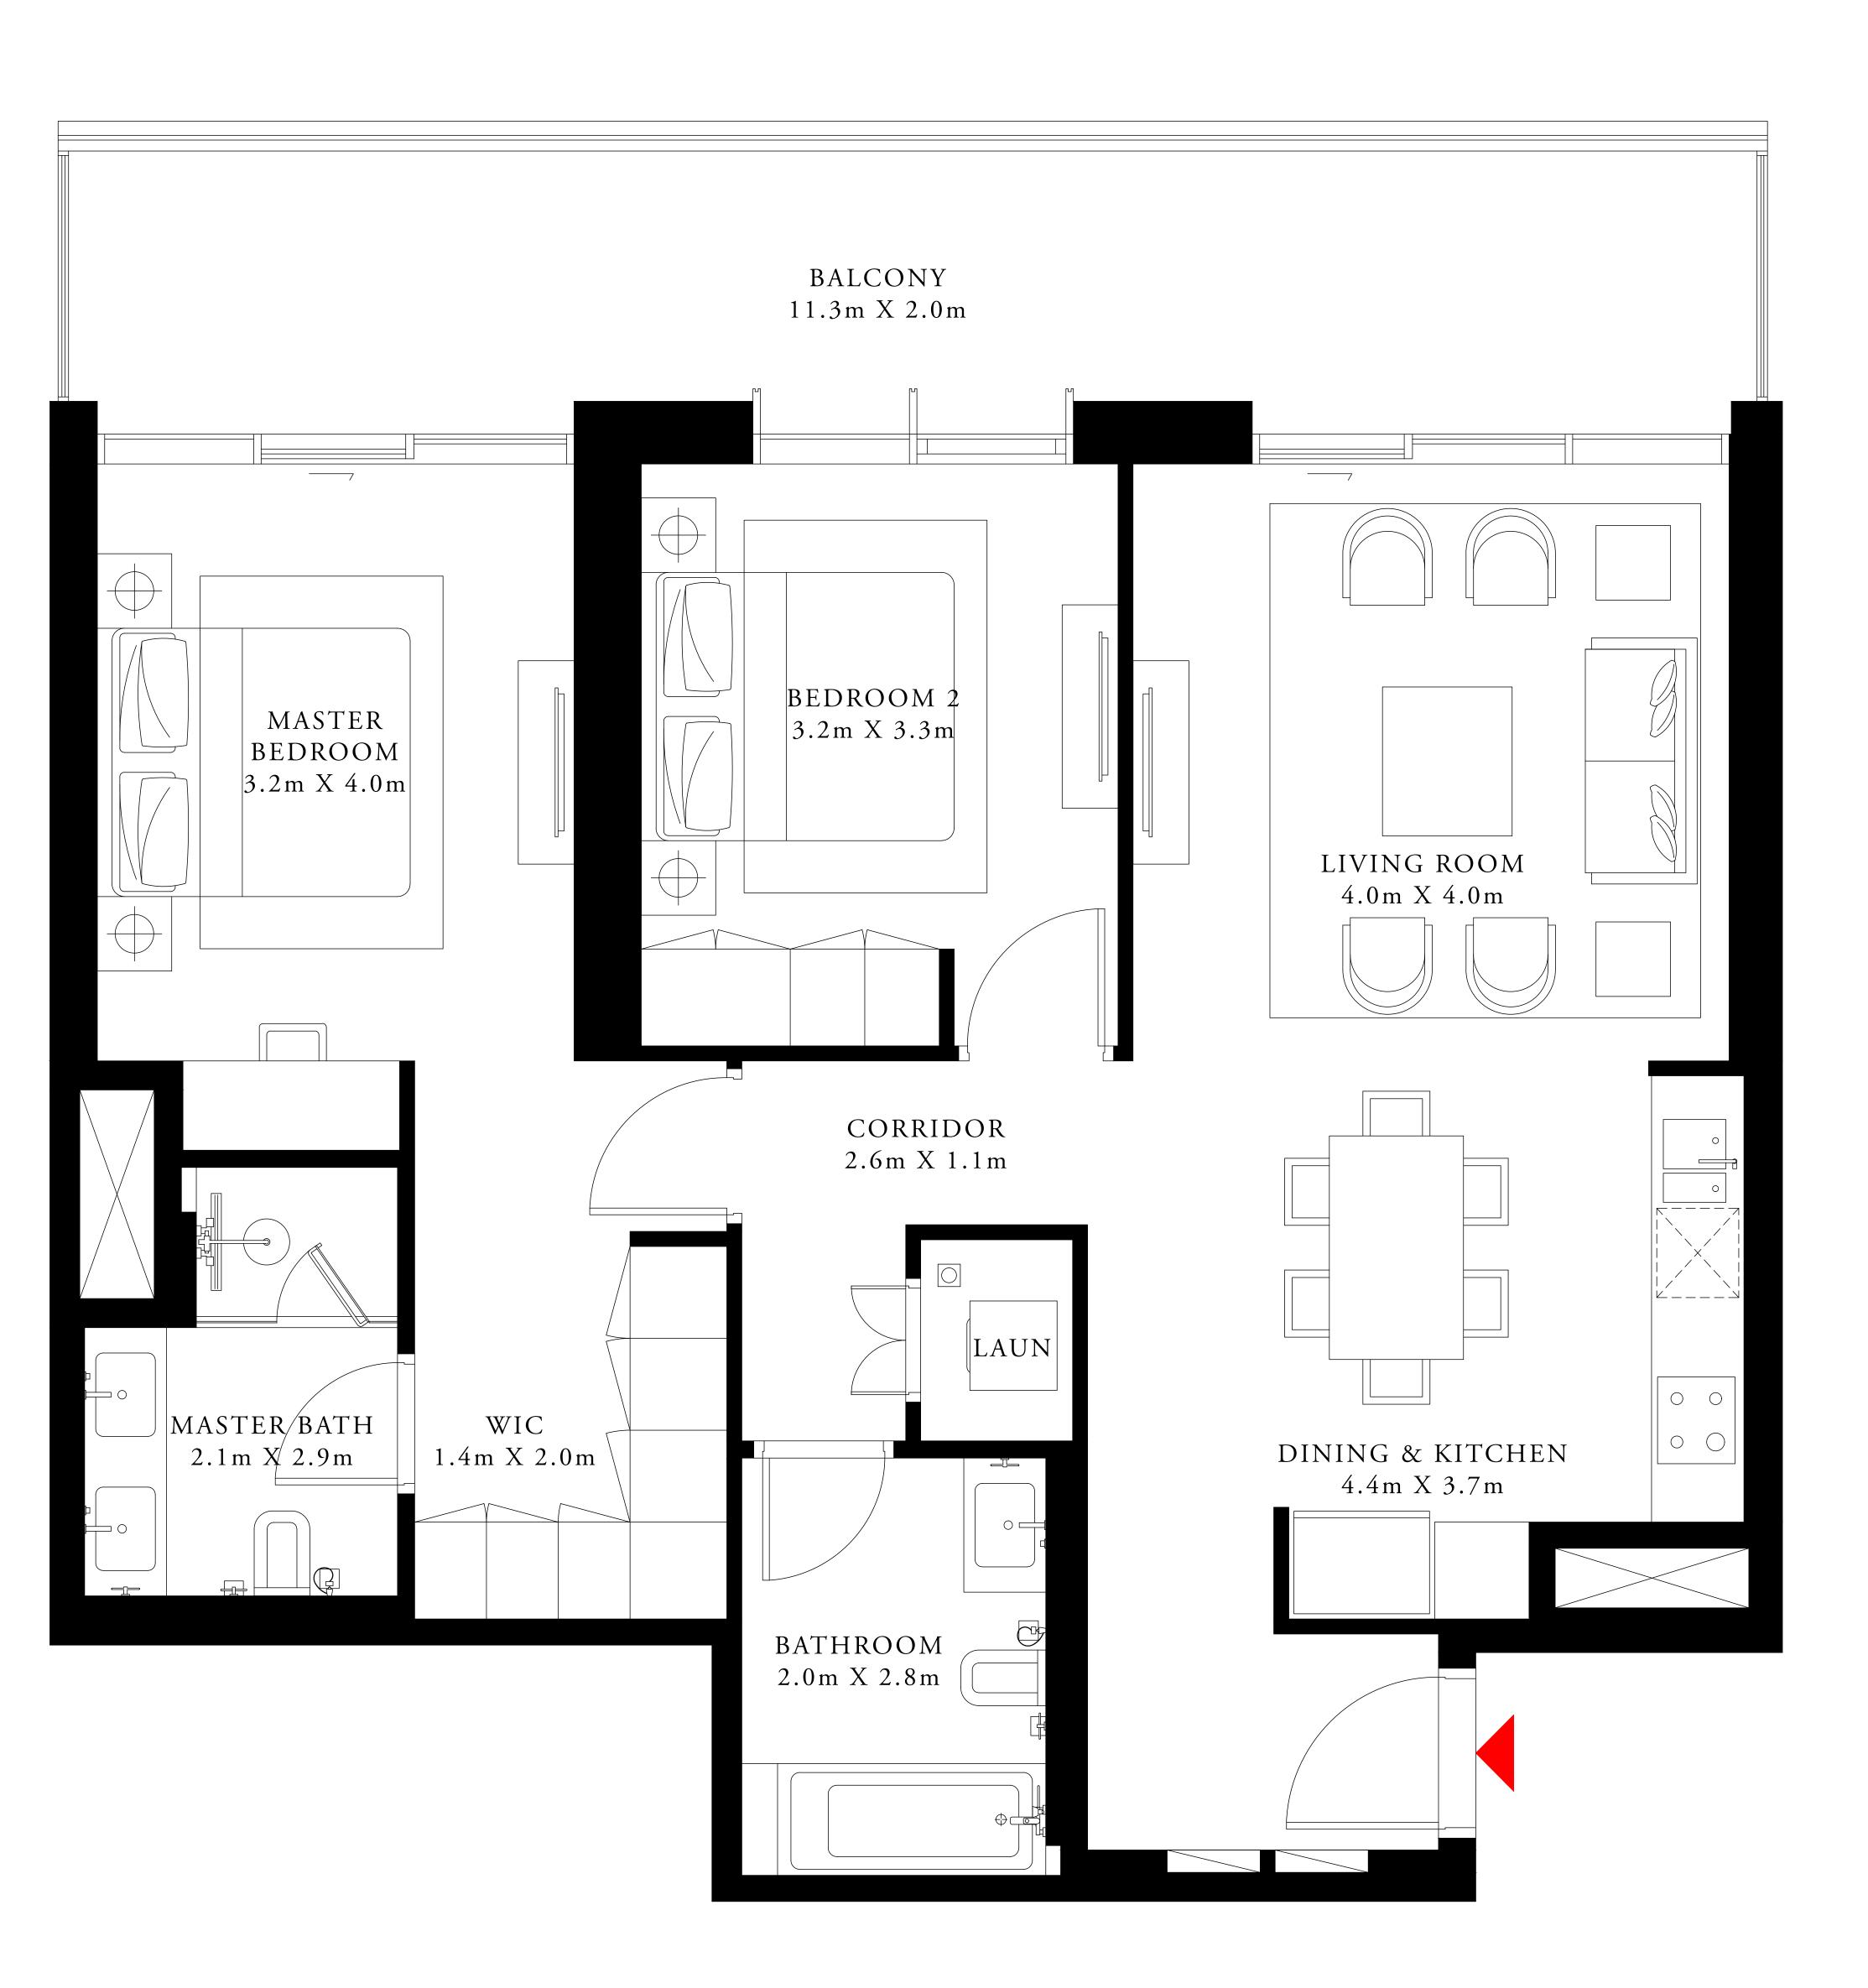

# 2 BEDROOM TYPE 1

UNIT M03 MEZZANINE LEVEL

SUITE AREA

997.06 SQ.FT.

106.99 SQ.FT.

BALCONY AREA

TOTAL AREA

1104.05 SQ.FT.

KEY PLAN

7. The developer reserves the right to make revisions / alterations, at it's absolute discretion, without any liability whatsoever.

92.63 SQ.M.

9.94 SQ.M.

102.57 SQ.M.

KEY SECTION

| TOWER 1 | TOWER 2 |
|---------|---------|
|         |         |
|         |         |

BEACH ISLE

TOWER 1