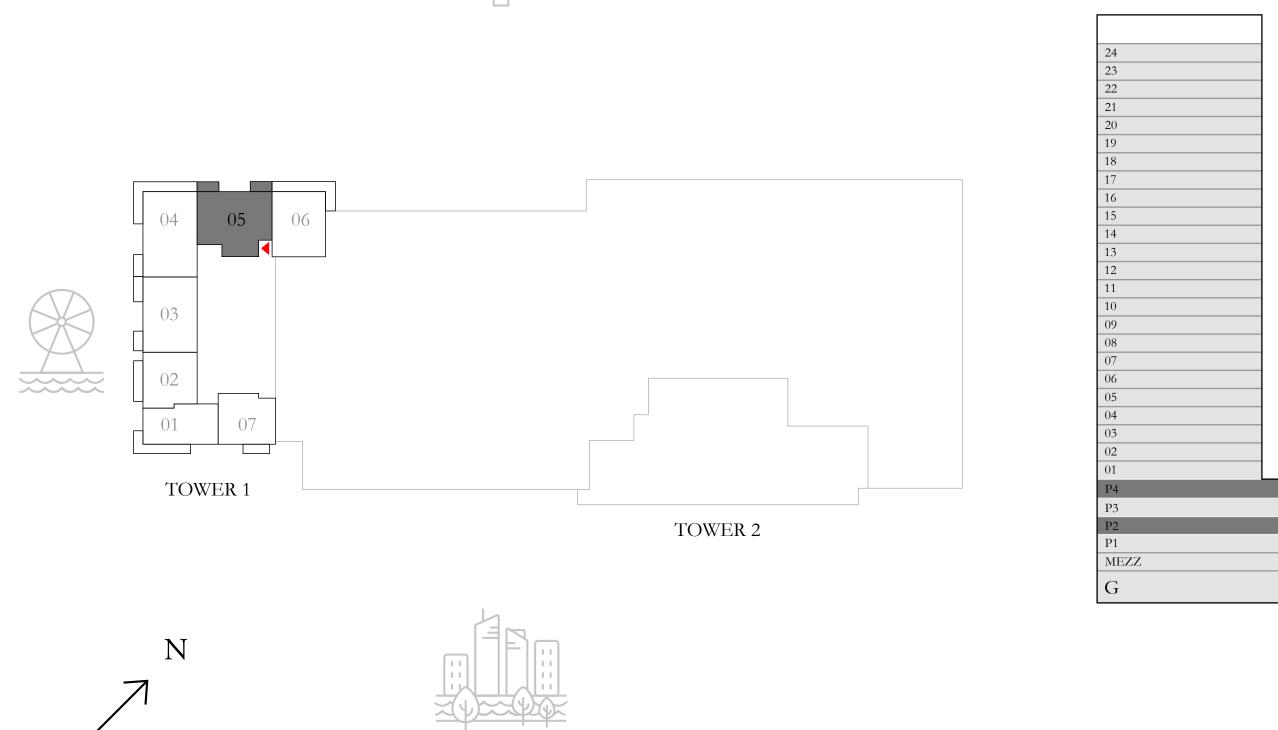

#### 1 BEDROOM TYPE 3

MEZZANINE LEVEL UNIT M05

SUITE AREA

695.78 SQ.FT.

62.11 SQ.FT.

BALCONY AREA

TOTAL AREA

757.89 SQ.FT.

KEY PLAN

7. The developer reserves the right to make revisions / alterations, at it's absolute discretion, without any liability whatsoever.

64.64 SQ.M.

5.77 SQ.M.

70.41 SQ.M.

KEY SECTION

| TOWER 1 | TOWER 2 |
|---------|---------|
|         |         |
|         |         |