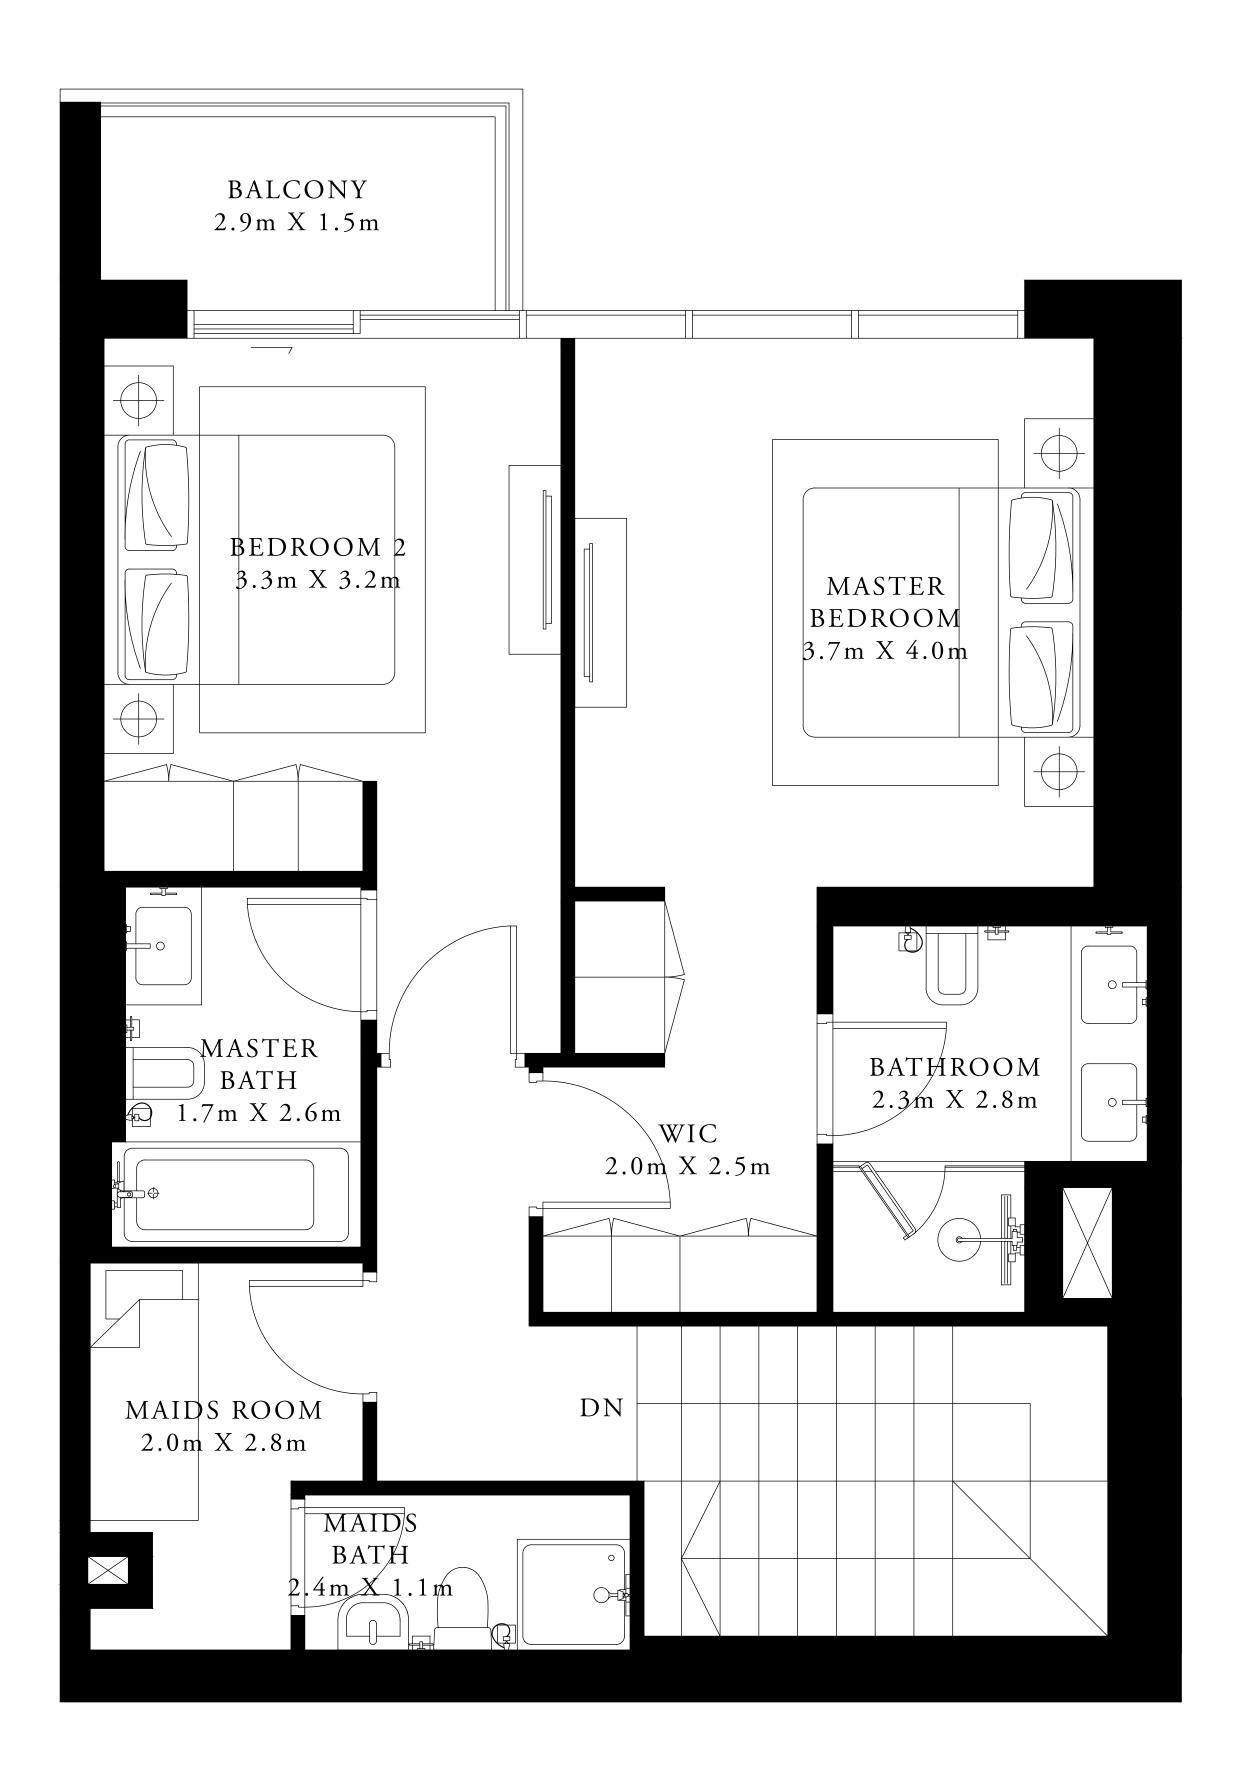

#### 2 BEDROOM TYPE 1A

LEVEL 04 LEVEL 08 LEVEL 11 LEVEL 15 LEVEL 18

UNIT 03

996.42 SQ.FT. 92.57 SQ.M. SUITE AREA 121.74 SQ.FT. 11.31 SQ.M. BALCONY AREA 1118.16 SQ.FT. 103.88 SQ.M. TOTAL AREA

KEY PLAN

05 04

Ν

7

KEY SECTION

| TOWER 1 | TOWER 2 |
|---------|---------|
|         |         |

BEACH ISLE

TOWER 1