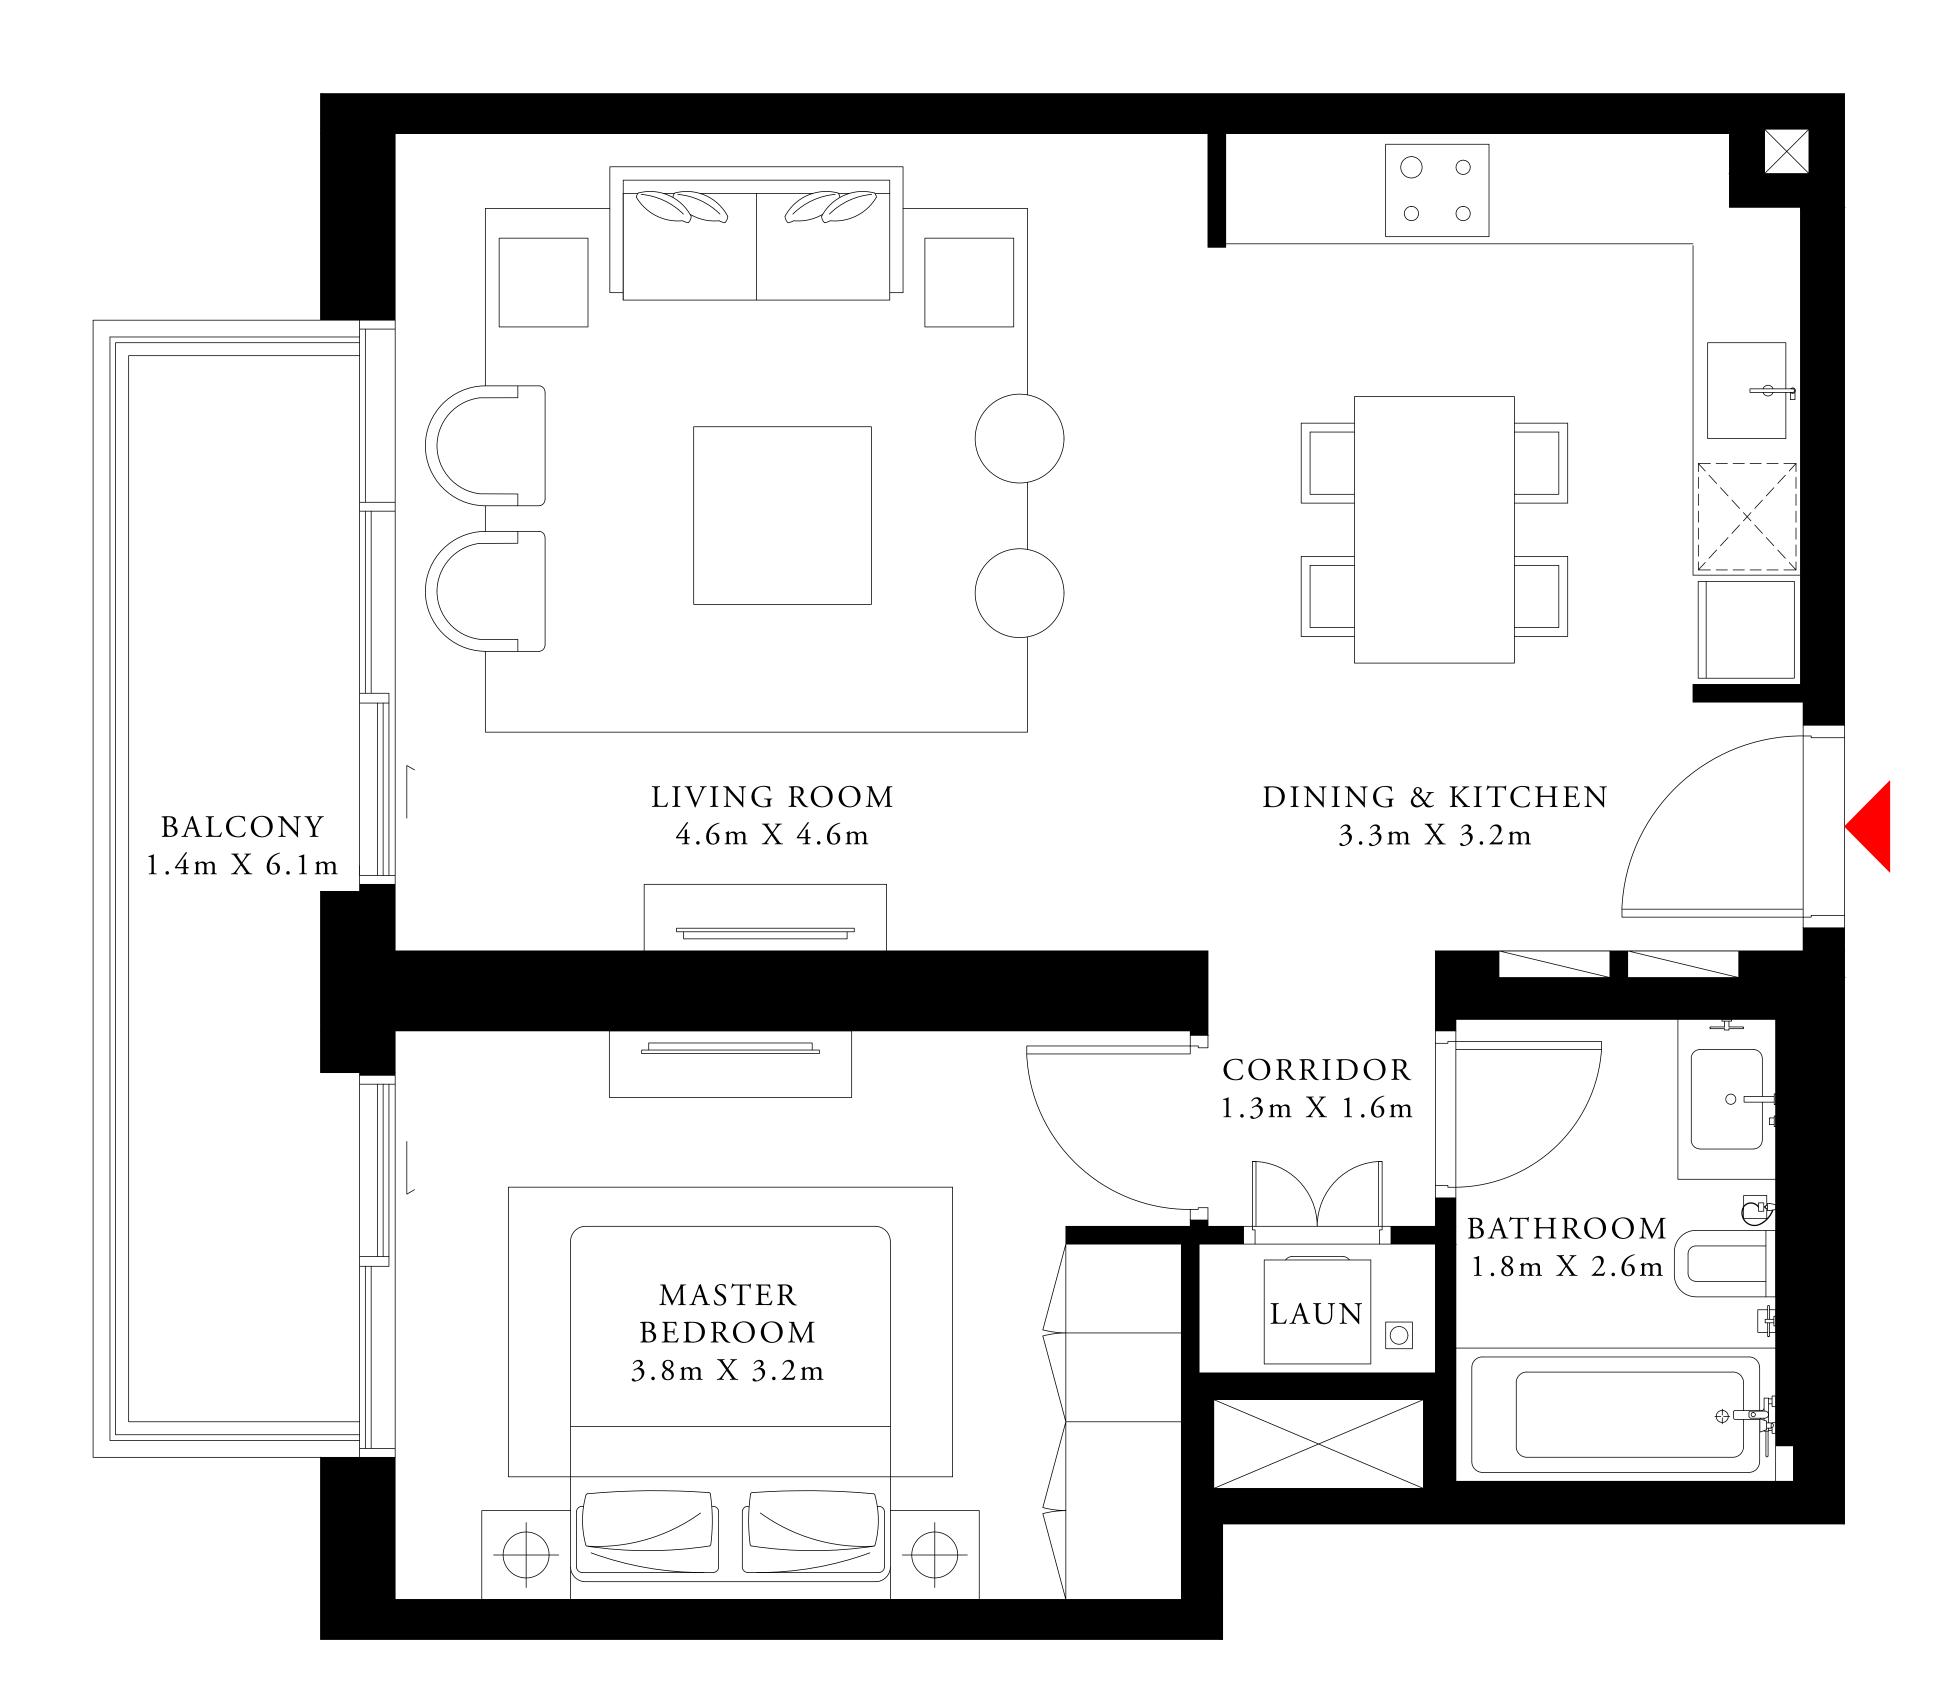

#### 1 BEDROOM TYPE 1

PODIUM 02 PODIUM 04

UNIT 01

SUITE AREA

694.06 SQ.FT.

BALCONY AREA

173.30 SQ.FT.

TOTAL AREA

867.36 SQ.FT.

KEY PLAN

FLOOR PLAN 1. All dimensions are in imperial and metric, and measured from finish to finish excluding construction tolerances. 2. All materials, dimensions, and drawings are approximate only. 3. Information is subject to change without notice, at developer's absolute discretion. 4. Actual area may vary from the stated area. 5. Drawings not to scale. 6. All images used are for illustrative purposes only and do not represent the actual size, features, specifications, fittings, and furnishings. 7. The developer reserves the right to make revisions / alterations, at it's absolute discretion, without any liability whatsoever.

64.48 SQ.M.

16.10 SQ.M.

80.58 SQ.M.

| TOWER 1 | TOWER 2 |
|---------|---------|
|         |         |
|         |         |
|         |         |

BEACH ISLE

TOWER 1