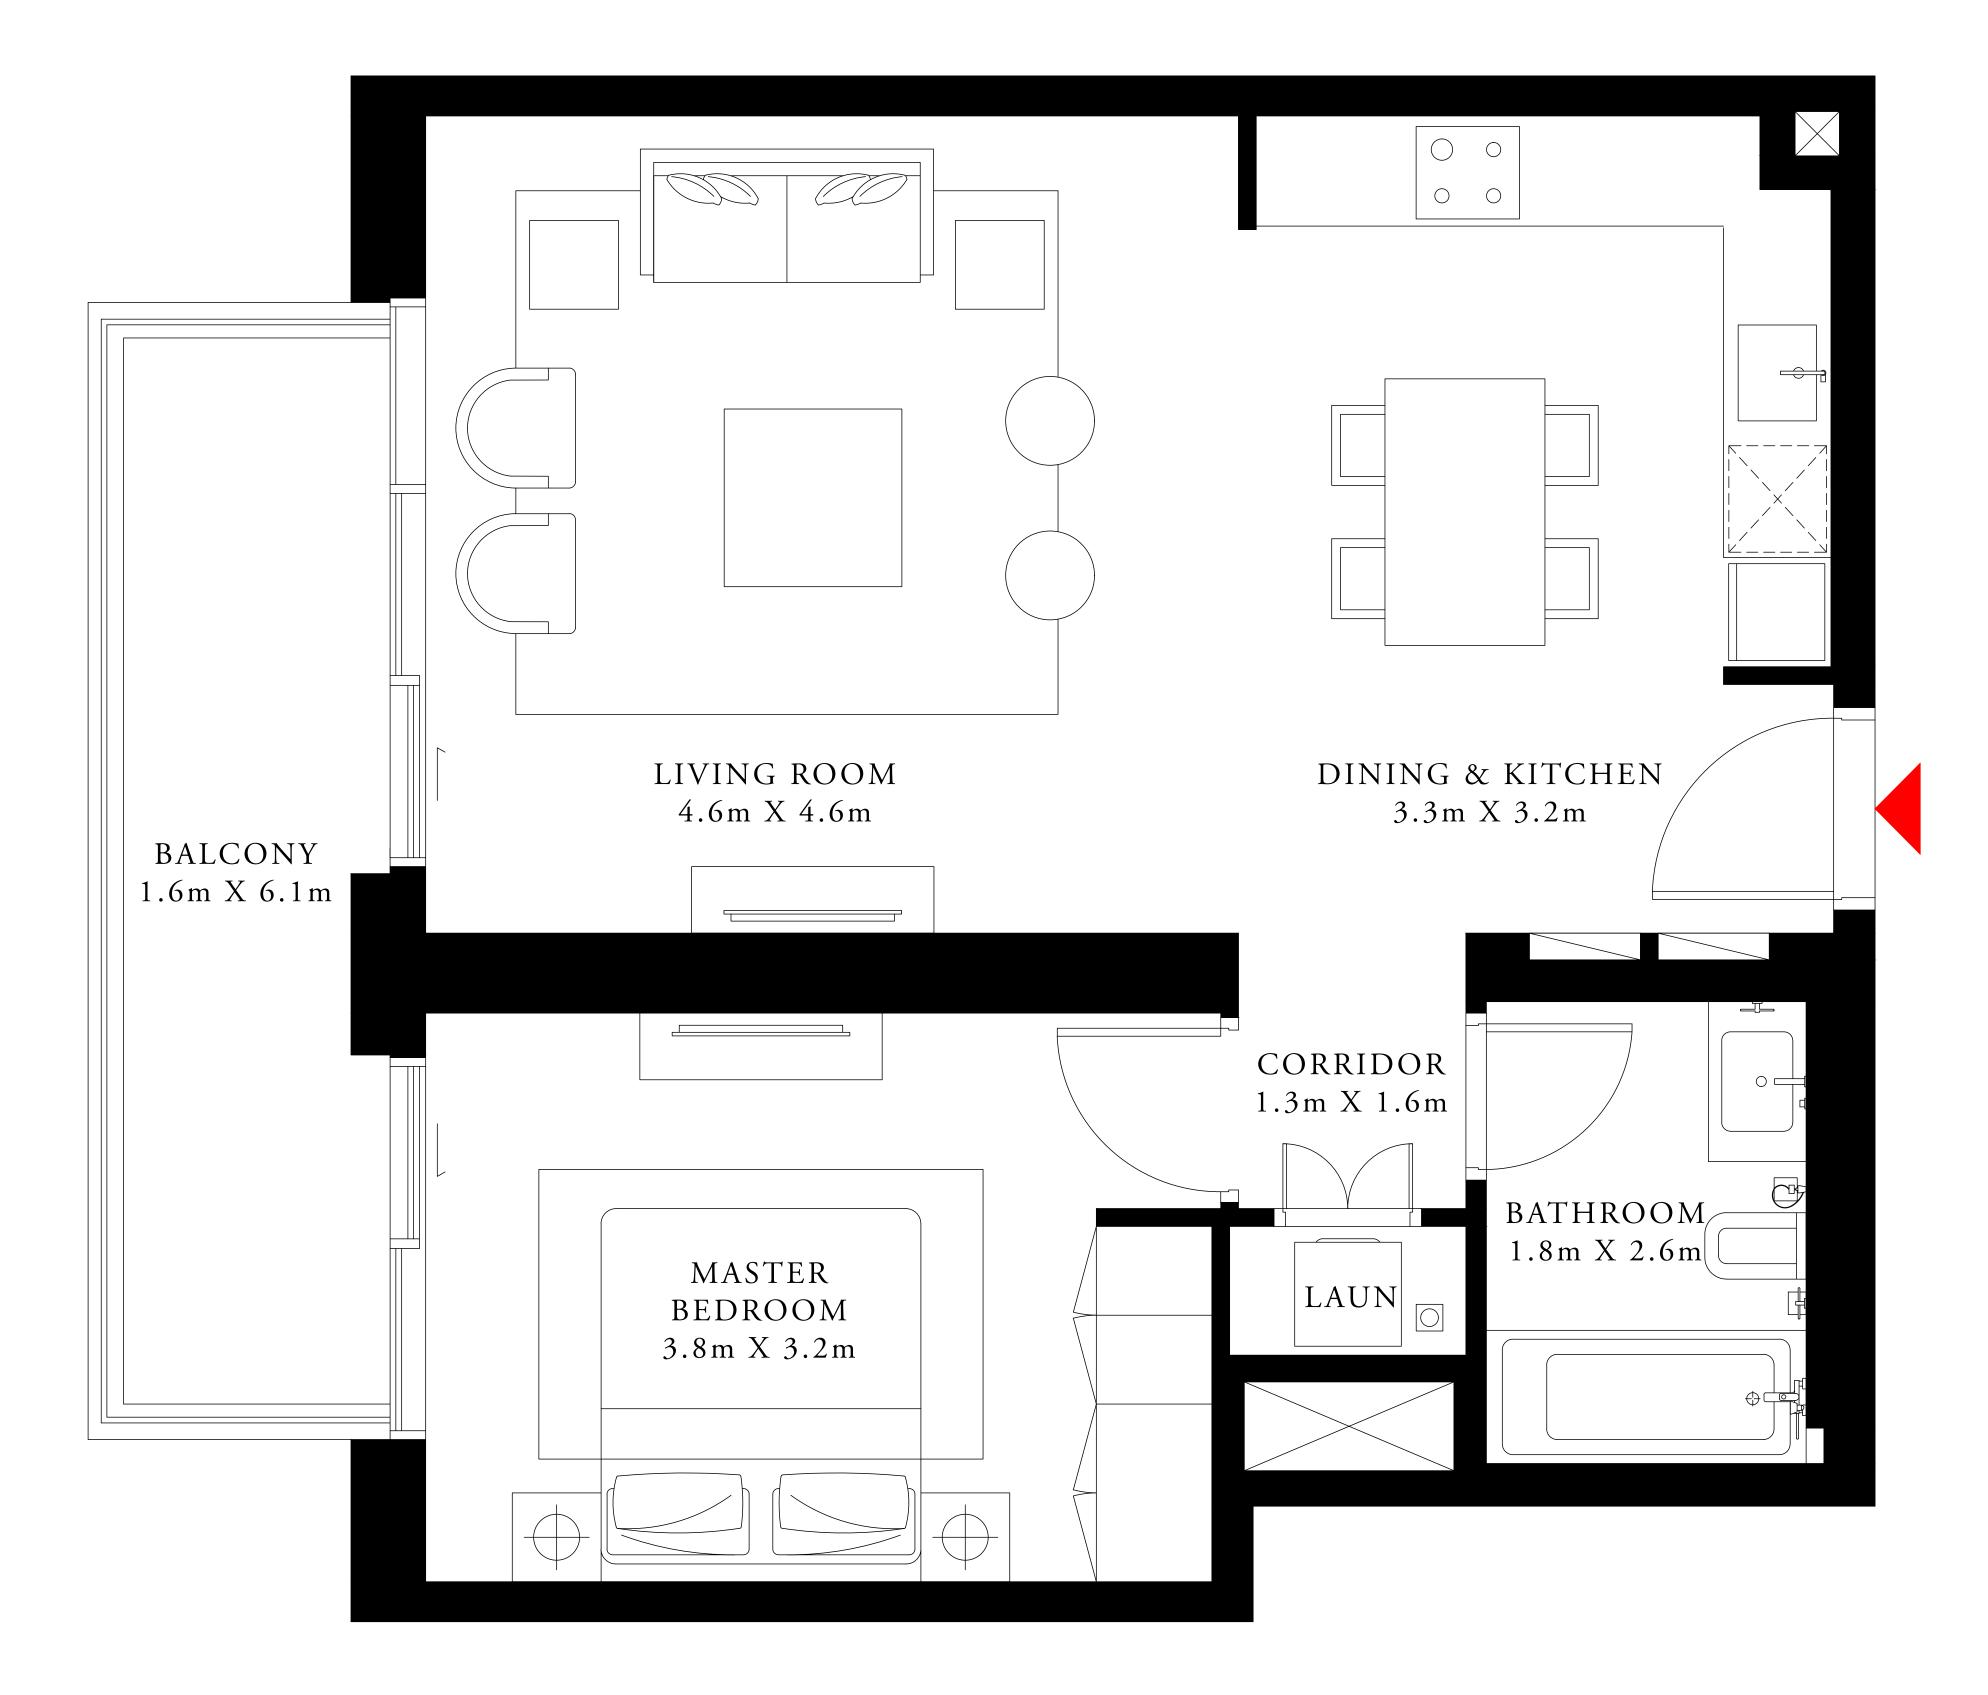

# 2 BEDROOM TYPE 1

UNIT M03 MEZZANINE LEVEL

SUITE AREA

997.06 SQ.FT.

106.99 SQ.FT.

BALCONY AREA

TOTAL AREA

1104.05 SQ.FT.

KEY PLAN

7. The developer reserves the right to make revisions / alterations, at it's absolute discretion, without any liability whatsoever.

92.63 SQ.M.

9.94 SQ.M.

102.57 SQ.M.

KEY SECTION

| TOWER 1 | TOWER 2 |
|---------|---------|
|         |         |
|         |         |