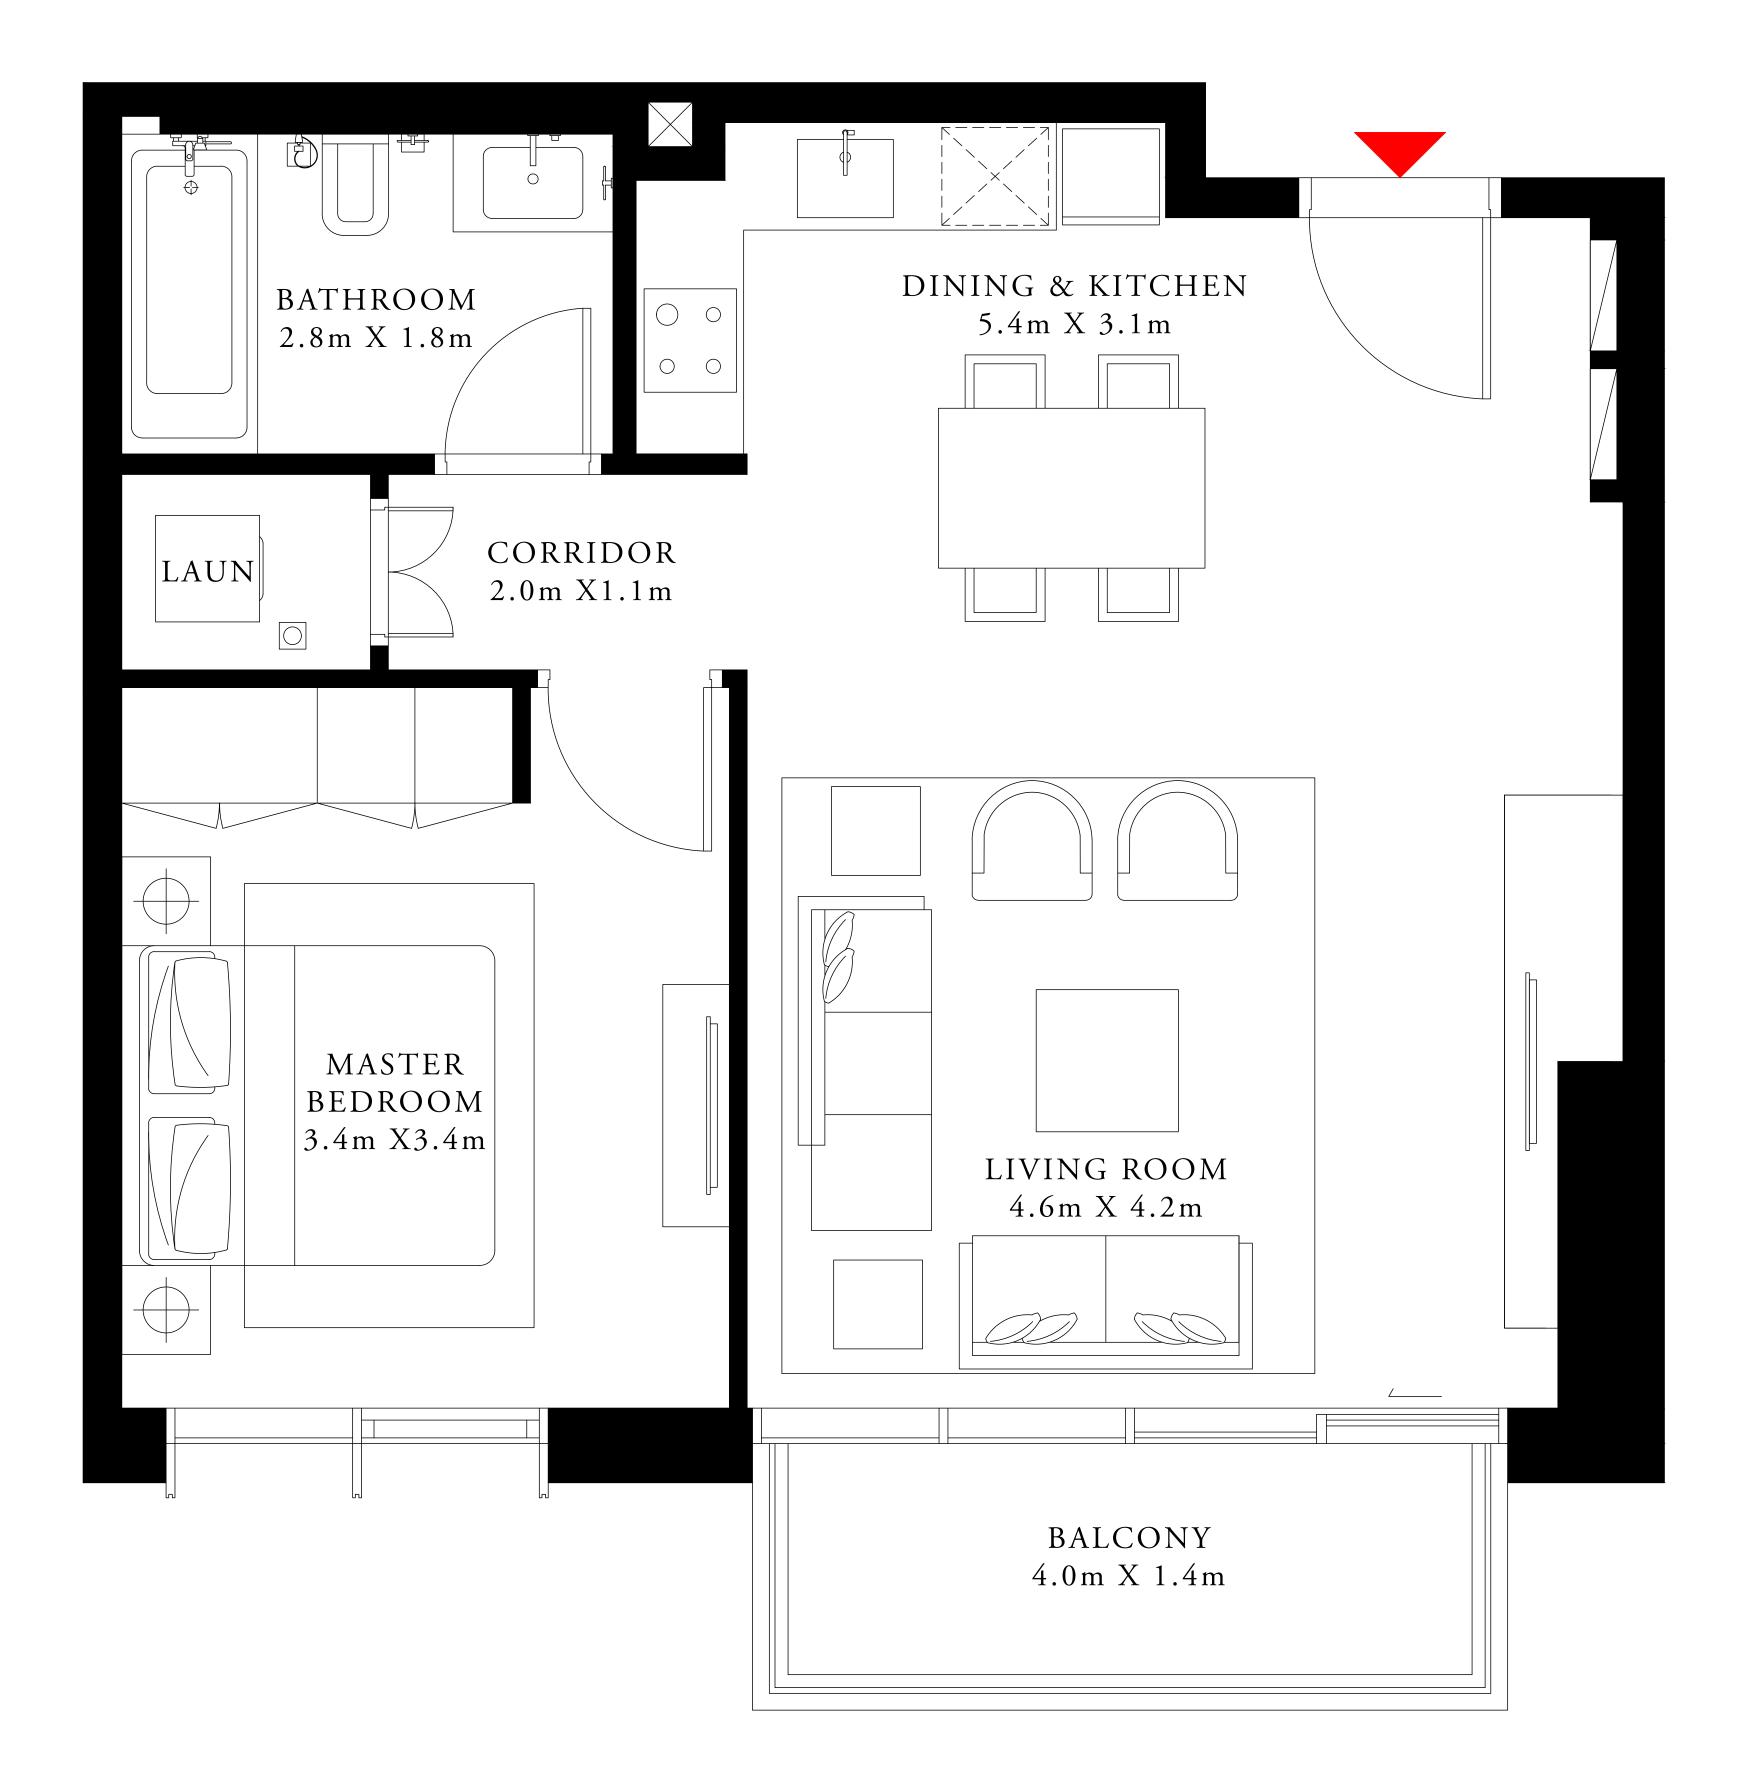

### 1 BEDROOM TYPE 5

LEVEL 19-21 LEVEL 23-24

SUITE AREA

727.32 SQ.FT.

BALCONY AREA

TOTAL AREA

902.88 SQ.FT.

175.56 SQ.FT.

KEY PLAN

04 03 02

FLOOR PLAN 1. All dimensions are in imperial and metric, and measured from finish to finish excluding construction tolerances. 2. All materials, dimensions, and drawings are approximate only. 3. Information is subject to change without notice, at developer's absolute discretion. 4. Actual area may vary from the stated area. 5. Drawings not to scale. 6. All images used are for illustrative purposes only and do not represent the actual size, features, specifications, fittings, and furnishings. 7. The developer reserves the right to make revisions / alterations, at it's absolute discretion, without any liability whatsoever.

UNIT 07

67.57 SQ.M.

16.31 SQ.M.

83.88 SQ.M.

| TOWER 1 | TOWER 2 |
|---------|---------|
|         |         |

BEACH ISLE

TOWER 1