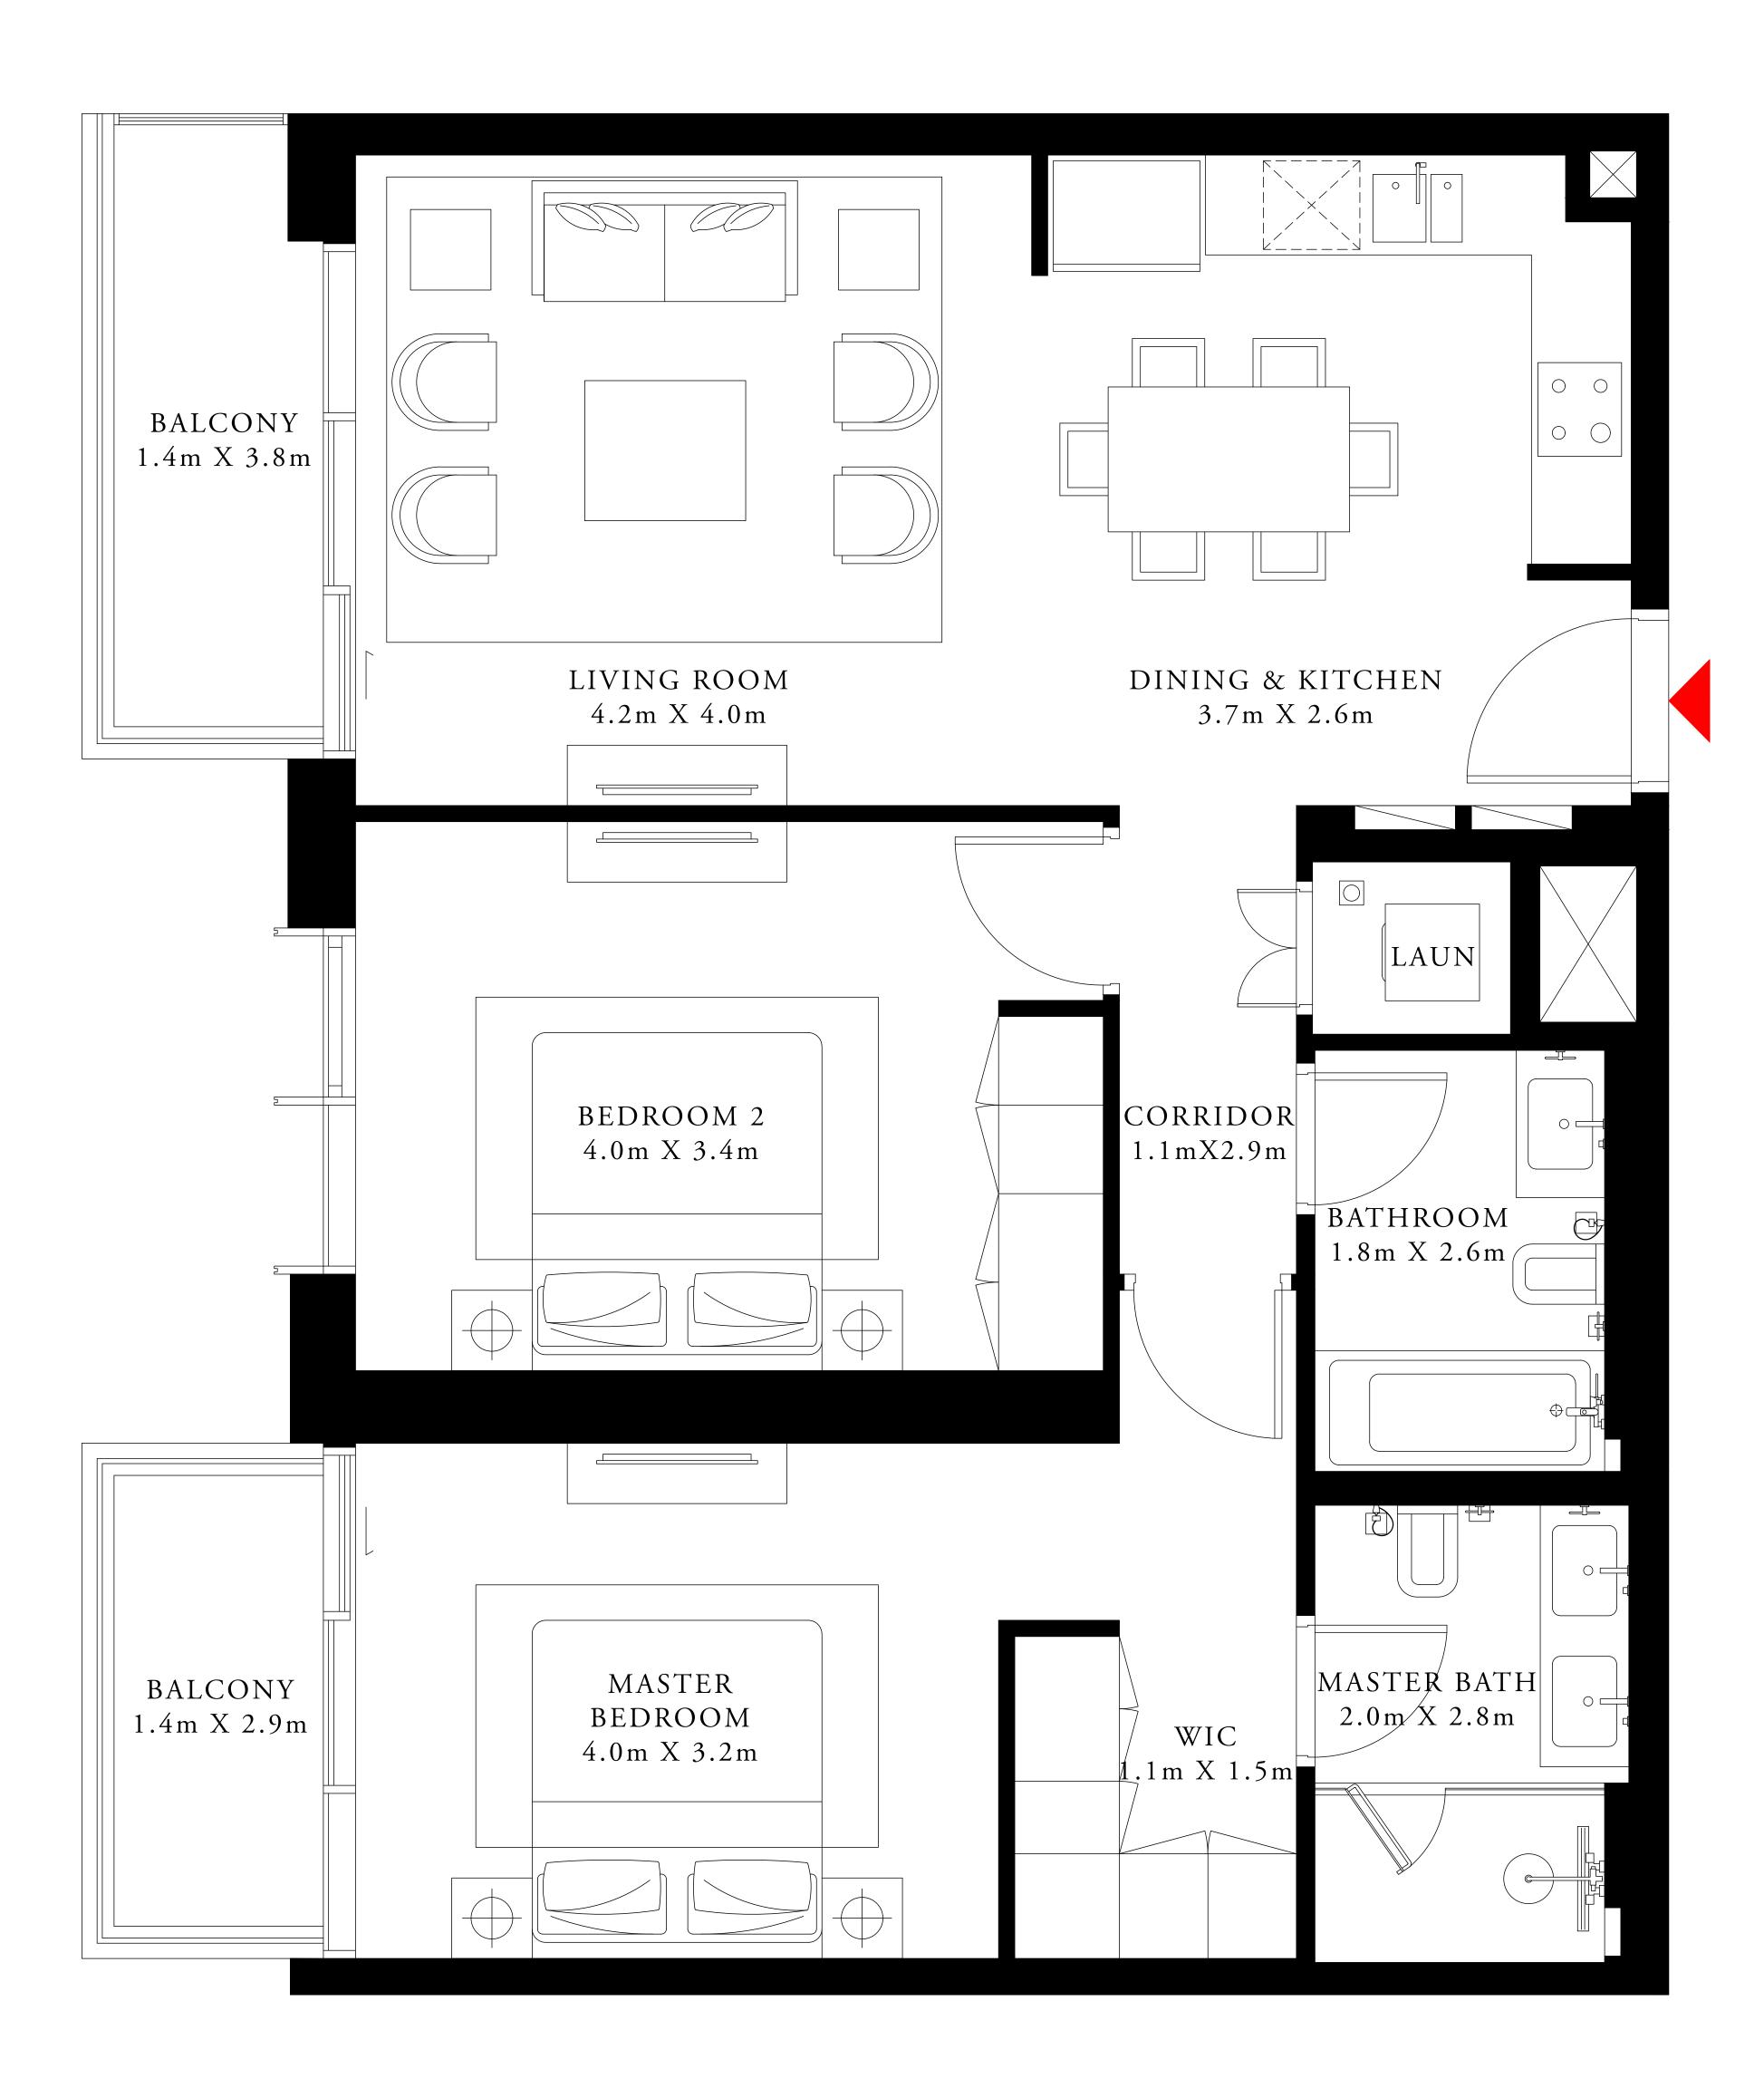

# 2 BEDROOM TYPE 1

UNIT M03 MEZZANINE LEVEL

SUITE AREA

997.06 SQ.FT.

106.99 SQ.FT.

BALCONY AREA

TOTAL AREA

1104.05 SQ.FT.

KEY PLAN

7. The developer reserves the right to make revisions / alterations, at it's absolute discretion, without any liability whatsoever.

92.63 SQ.M.

9.94 SQ.M.

102.57 SQ.M.

KEY SECTION

| TOWER 1 | TOWER 2 |
|---------|---------|
|         |         |
|         |         |