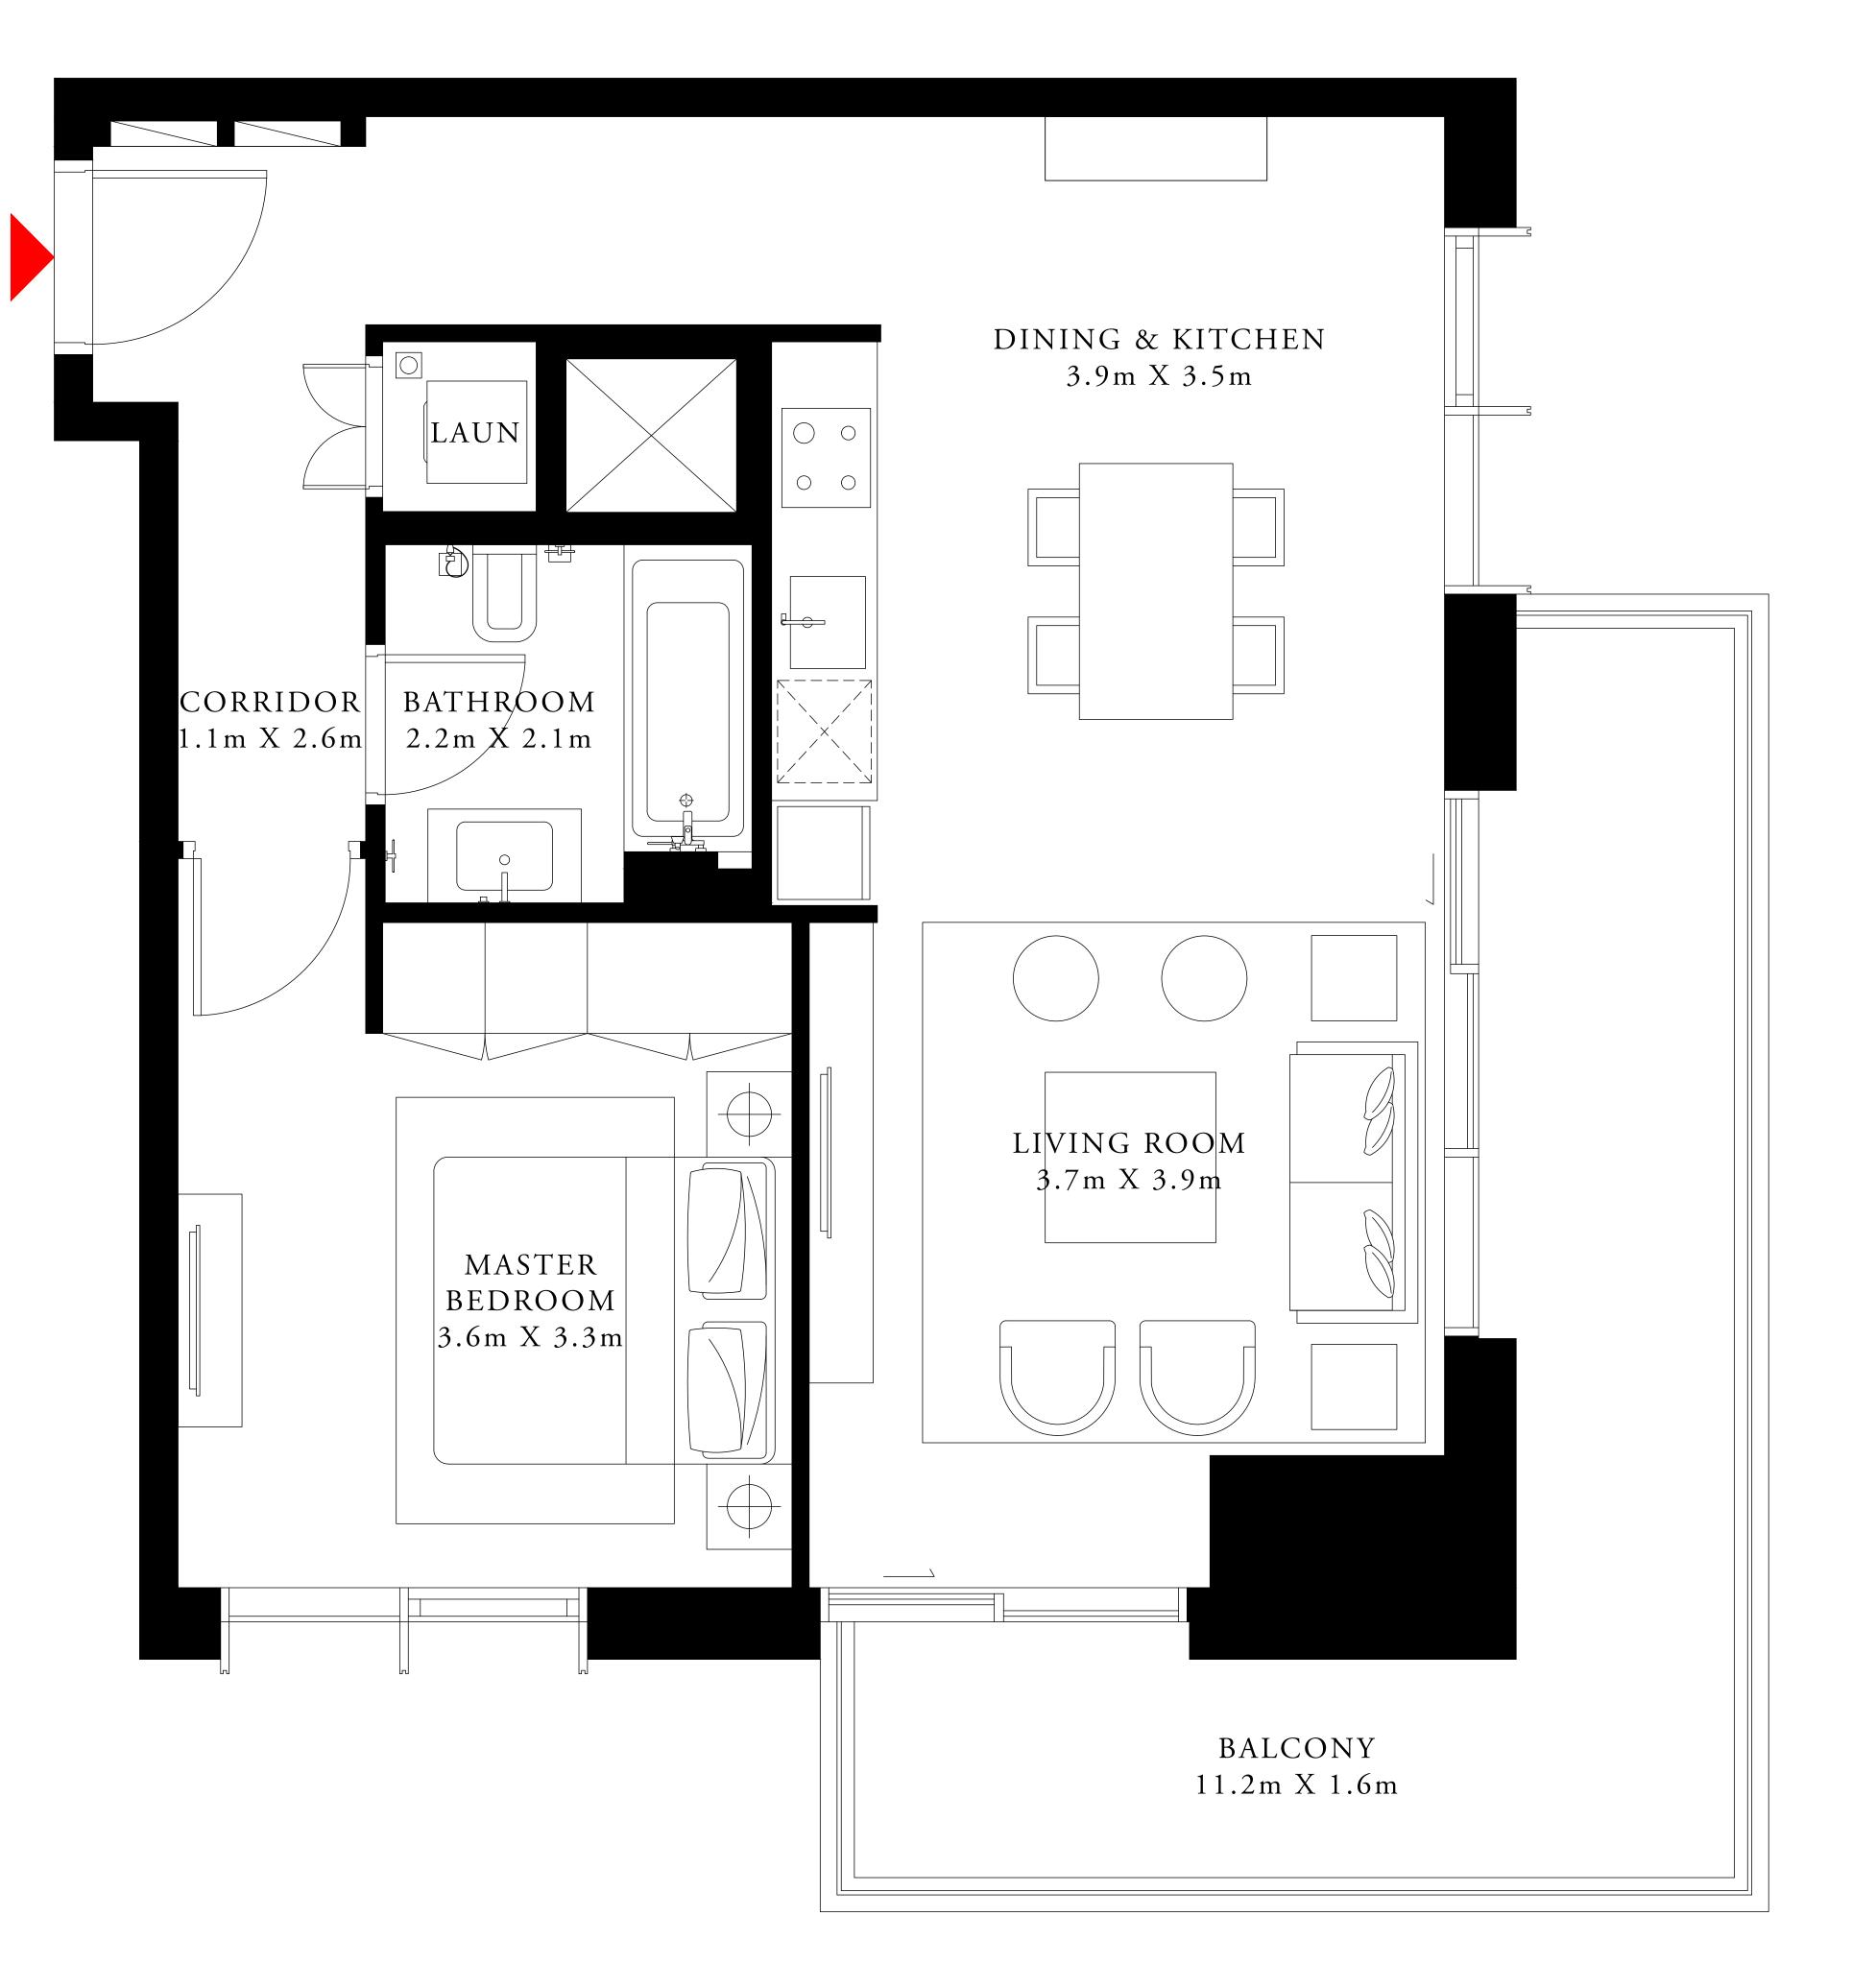

#### 1 BEDROOM TYPE 3

MEZZANINE LEVEL UNIT M05

SUITE AREA

695.78 SQ.FT.

62.11 SQ.FT.

BALCONY AREA

TOTAL AREA

757.89 SQ.FT.

KEY PLAN

7. The developer reserves the right to make revisions / alterations, at it's absolute discretion, without any liability whatsoever.

64.64 SQ.M.

5.77 SQ.M.

70.41 SQ.M.

KEY SECTION

| TOWER 1 | TOWER 2 |
|---------|---------|
|         |         |
|         |         |