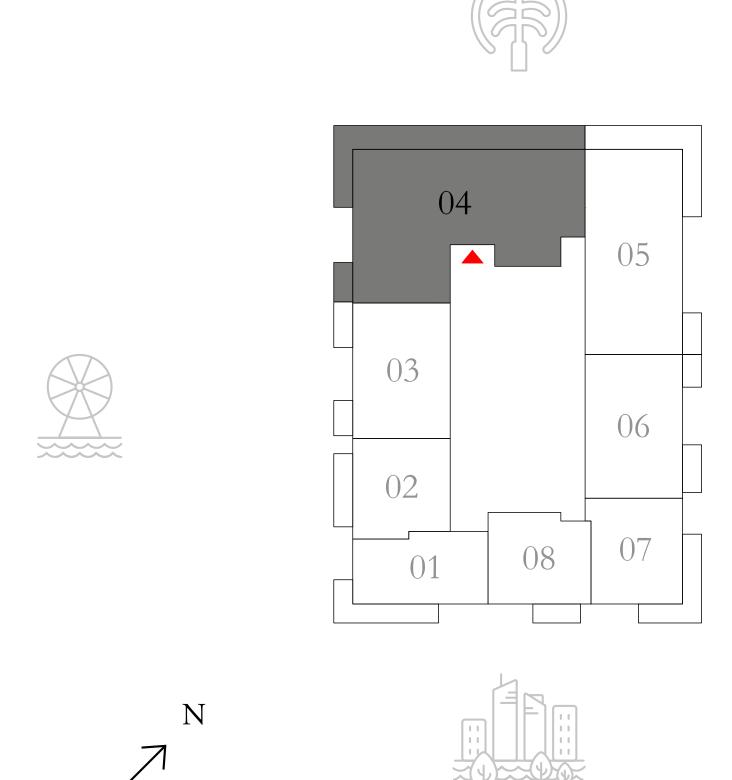

#### 2 BEDROOM TYPE 1A

LEVEL 22

UNIT 03

SUITE AREA

996.42 SQ.FT.

BALCONY AREA

TOTAL AREA

1118.27 SQ.FT.

121.85 SQ.FT.

KEY PLAN

Ν

7

FLOOR PLAN 1. All dimensions are in imperial and metric, and measured from finish to finish excluding construction tolerances. 2. All materials, dimensions, and drawings are approximate only. 3. Information is subject to change without notice, at developer's absolute discretion. 4. Actual area may vary from the stated area. 5. Drawings not to scale. 6. All images used are for illustrative purposes only and do not represent the actual size, features, specifications, fittings, and furnishings. 7. The developer reserves the right to make revisions / alterations, at it's absolute discretion, without any liability whatsoever.

92.57 SQ.M.

11.32 SQ.M.

103.89 SQ.M.

| TOWER 1 | TOWER 2 |
|---------|---------|
|         |         |
|         |         |

BEACH ISLE

TOWER 1