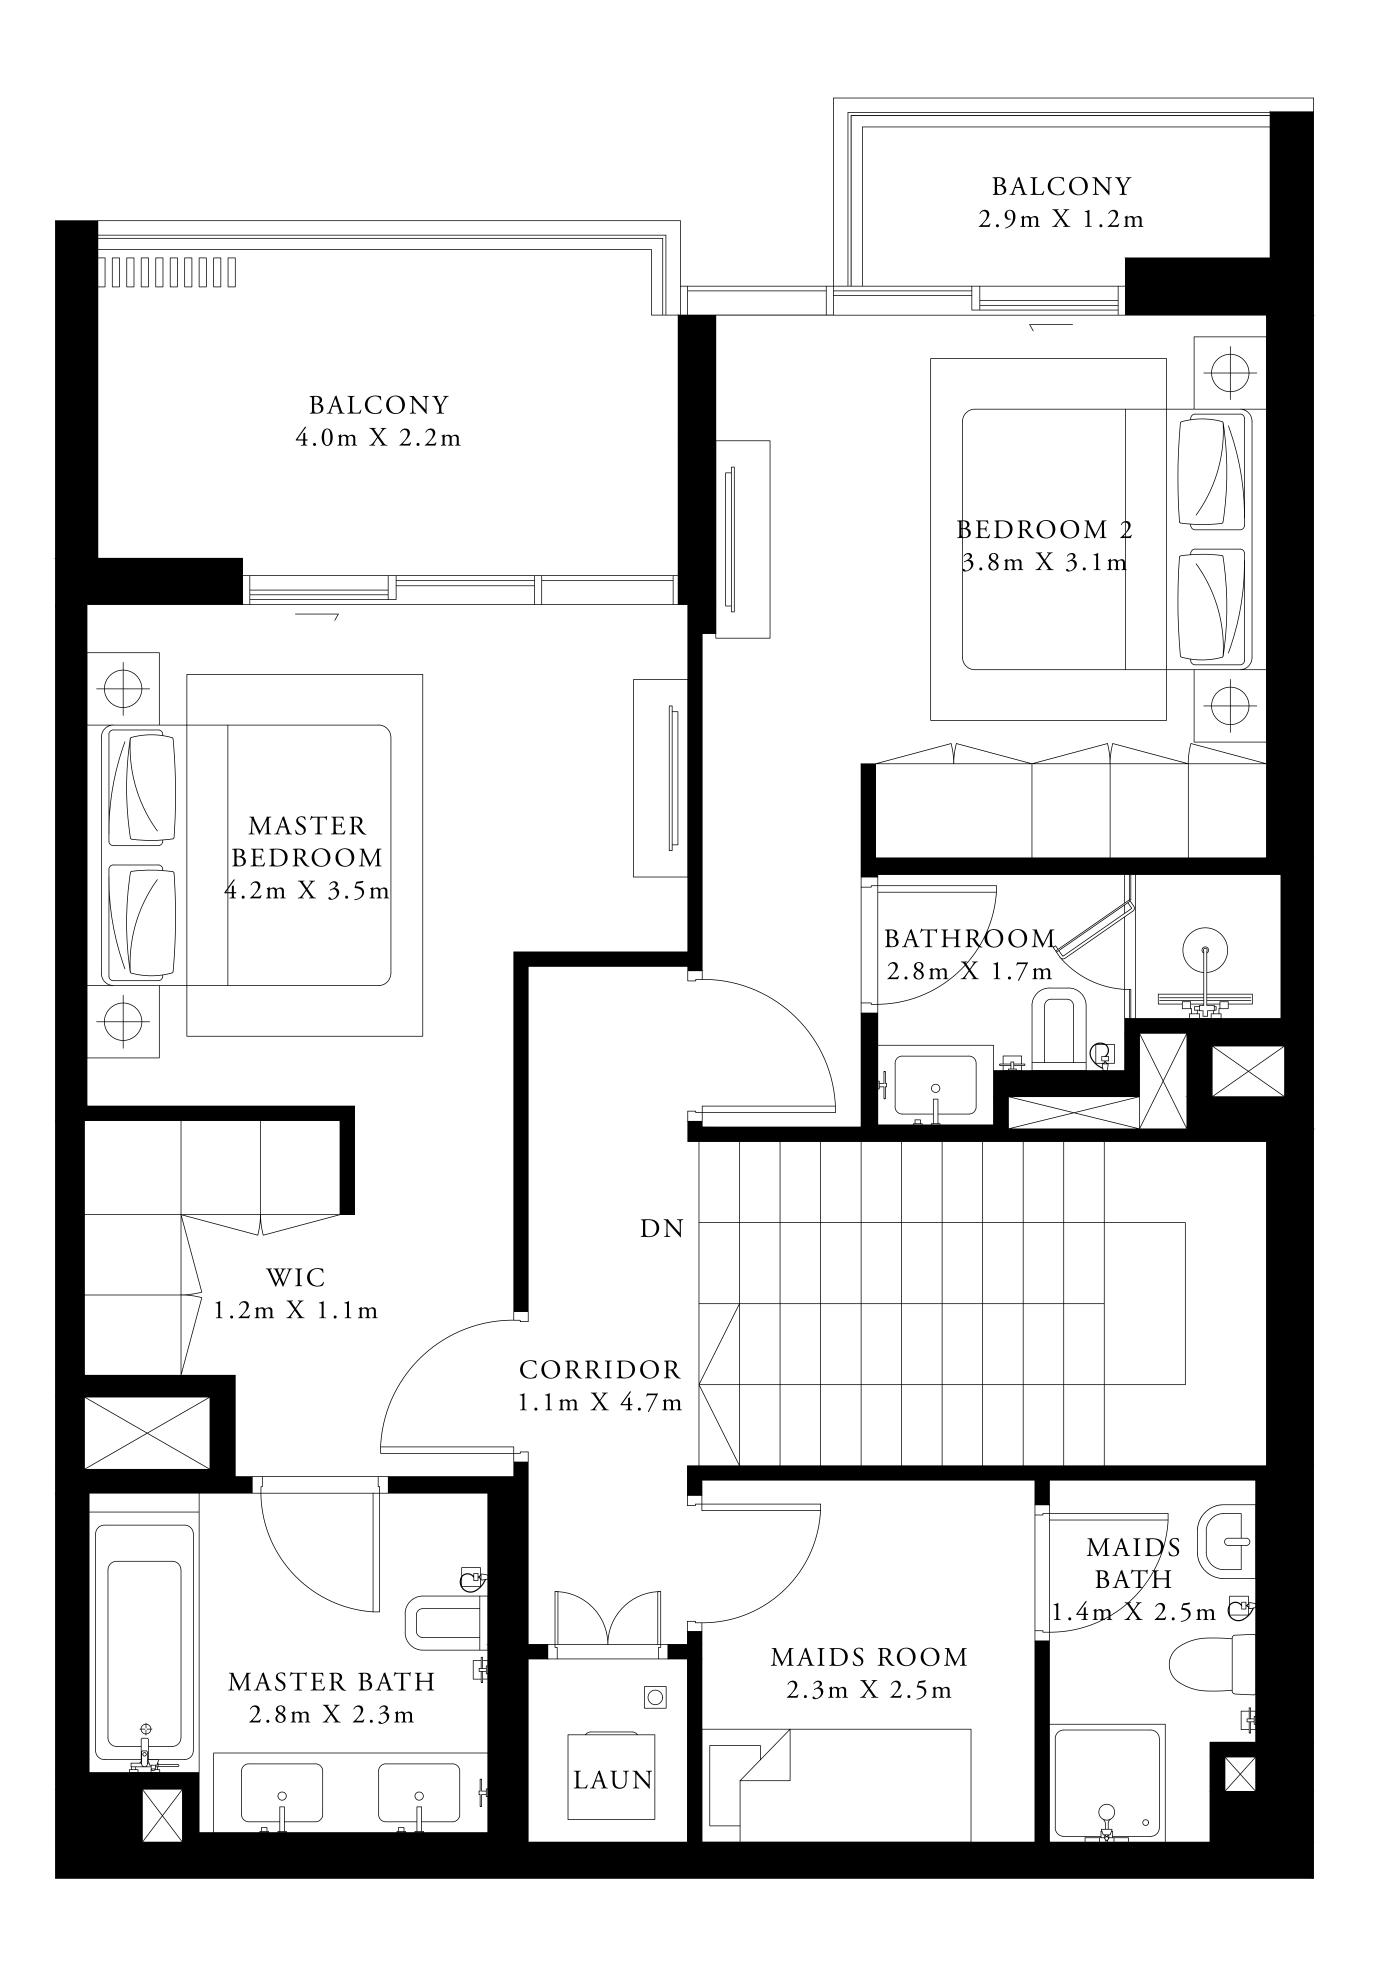

# 2 BEDROOM TYPE 1

UNIT M03 MEZZANINE LEVEL

SUITE AREA

997.06 SQ.FT.

106.99 SQ.FT.

BALCONY AREA

TOTAL AREA

1104.05 SQ.FT.

KEY PLAN

7. The developer reserves the right to make revisions / alterations, at it's absolute discretion, without any liability whatsoever.

92.63 SQ.M.

9.94 SQ.M.

102.57 SQ.M.

KEY SECTION

| TOWER 1 | TOWER 2 |
|---------|---------|
|         |         |
|         |         |