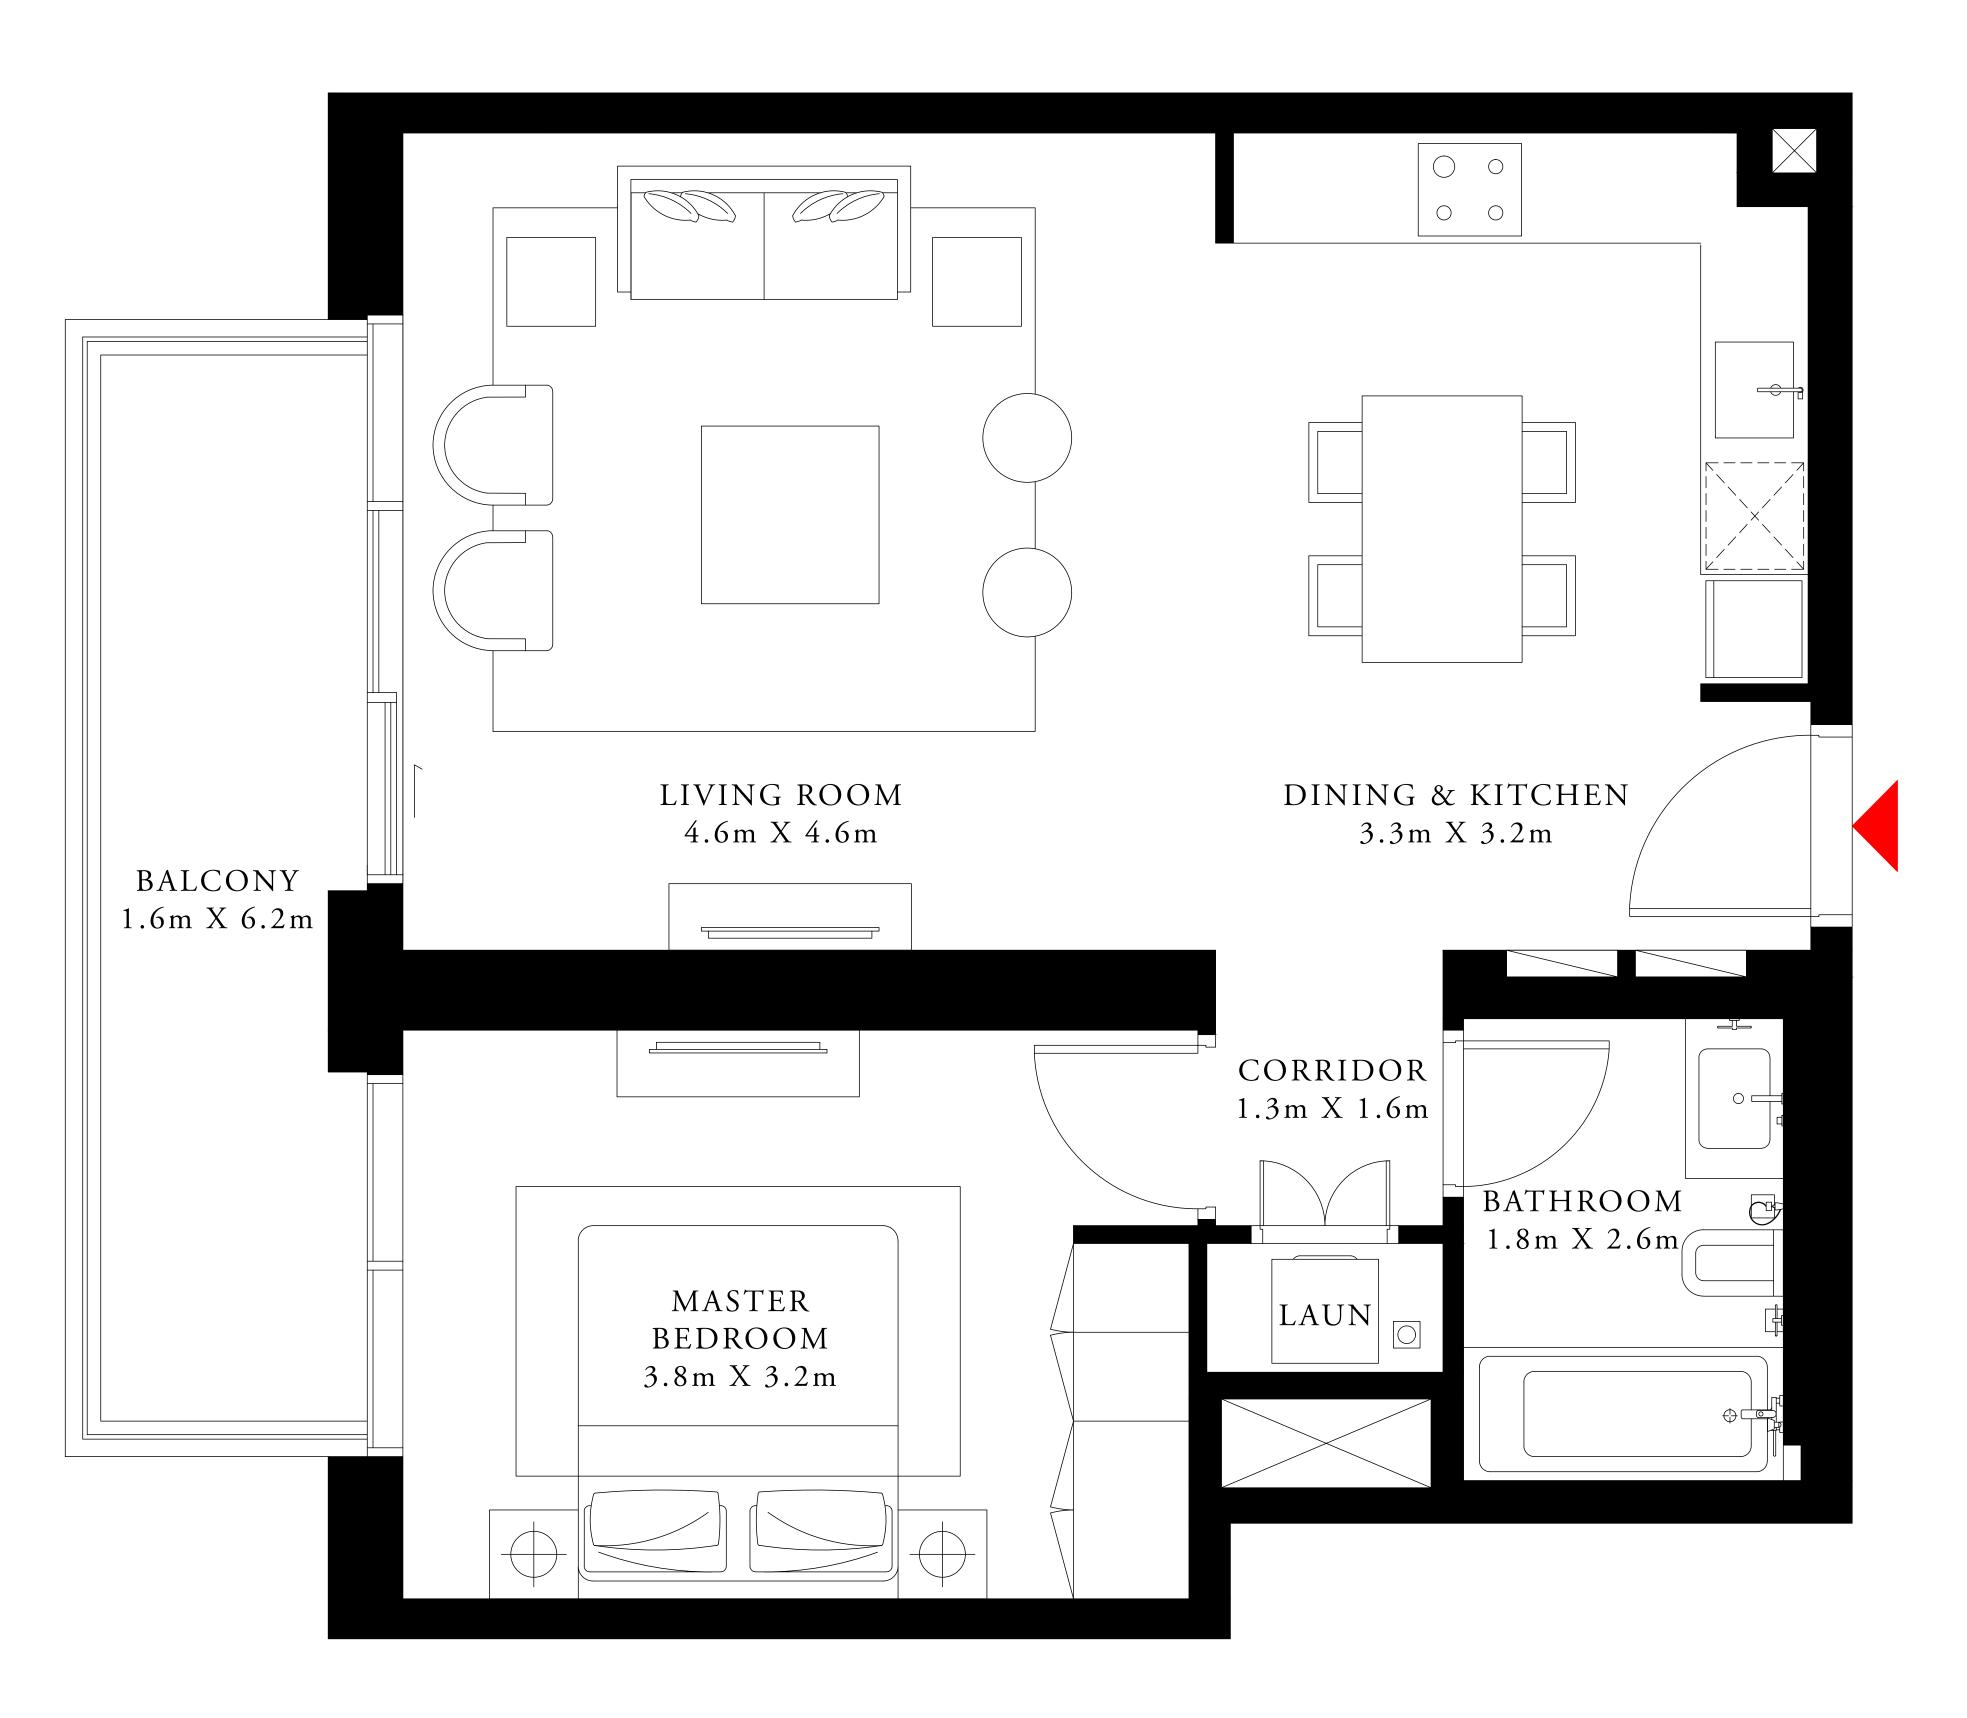

#### 1 BEDROOM TYPE 1

MEZZANINE LEVEL UNIT M01

SUITE AREA

694.06 SQ.FT.

171.36 SQ.FT.

BALCONY AREA

TOTAL AREA

865.42 SQ.FT.

KEY PLAN

FLOOR PLAN 1. All dimensions are in imperial and metric, and measured from finish to finish excluding construction tolerances. 2. All materials, dimensions, and drawings are approximate only. 3. Information is subject to change without notice, at developer's absolute discretion. 4. Actual area may vary from the stated area. 5. Drawings not to scale. 6. All images used are for illustrative purposes only and do not represent the actual size, features, specifications, fittings, and furnishings. 7. The developer reserves the right to make revisions / alterations, at it's absolute discretion, without any liability whatsoever.

64.48 SQ.M.

15.92 SQ.M.

80.40 SQ.M.

| TOWER 1 | TOWER 2 |
|---------|---------|
|         |         |
|         |         |

BEACH ISLE

TOWER 1