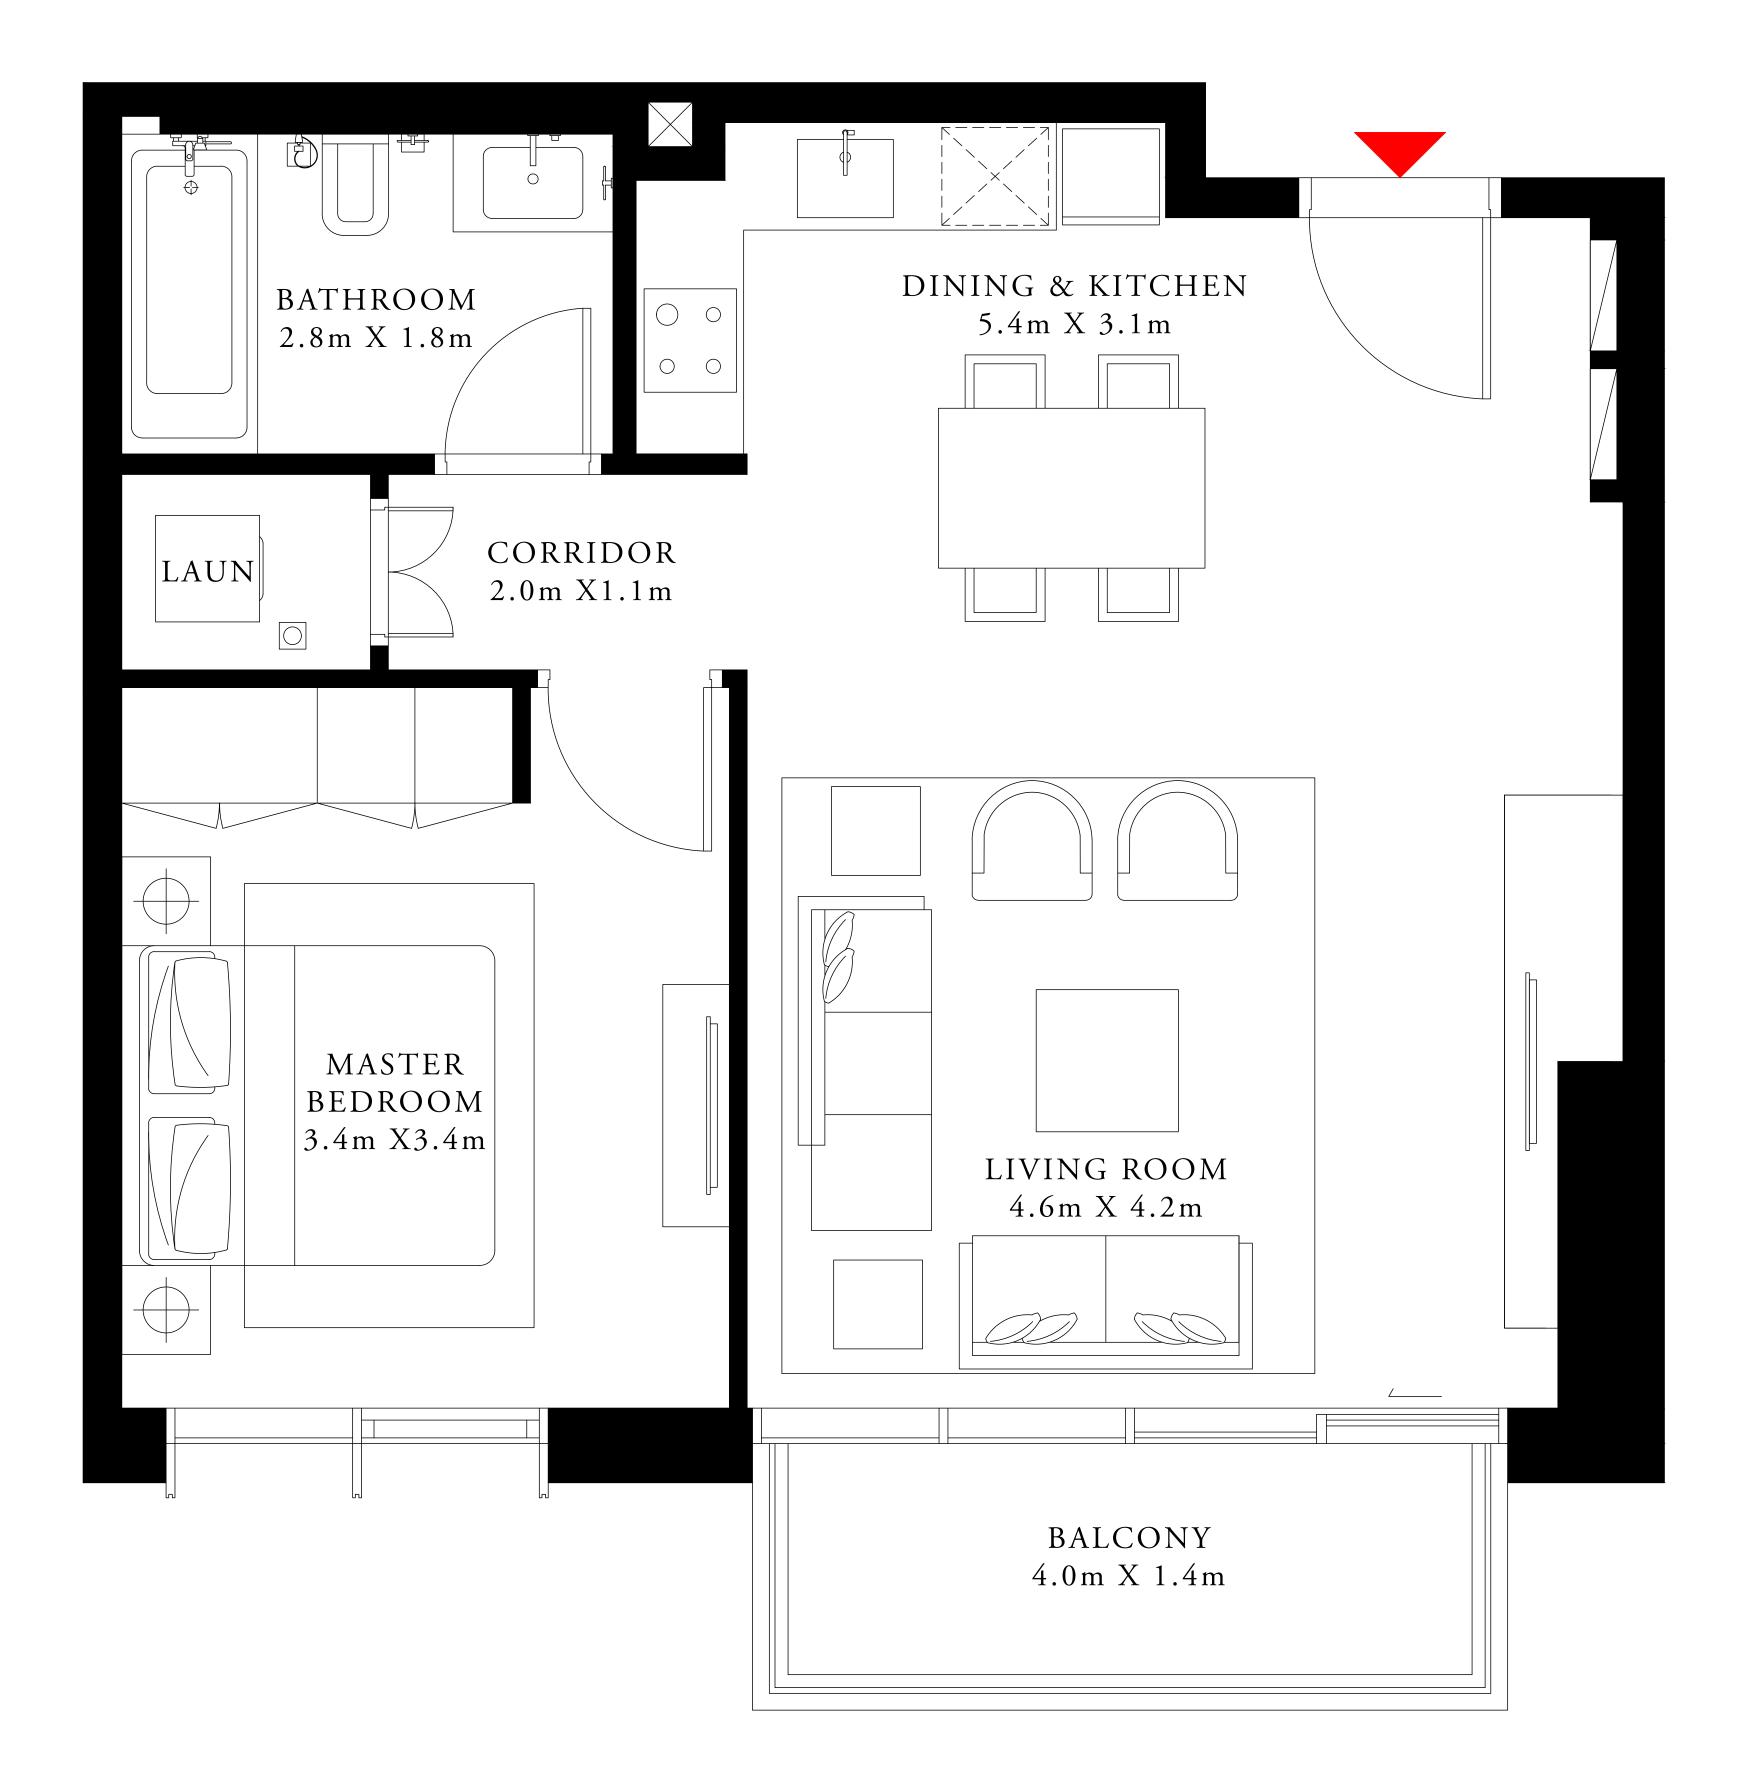

#### 1 BEDROOM TYPE 1

MEZZANINE LEVEL UNIT M01

SUITE AREA

694.06 SQ.FT.

171.36 SQ.FT.

BALCONY AREA

TOTAL AREA

865.42 SQ.FT.

KEY PLAN

FLOOR PLAN 1. All dimensions are in imperial and metric, and measured from finish to finish excluding construction tolerances. 2. All materials, dimensions, and drawings are approximate only. 3. Information is subject to change without notice, at developer's absolute discretion. 4. Actual area may vary from the stated area. 5. Drawings not to scale. 6. All images used are for illustrative purposes only and do not represent the actual size, features, specifications, fittings, and furnishings. 7. The developer reserves the right to make revisions / alterations, at it's absolute discretion, without any liability whatsoever.

64.48 SQ.M.

15.92 SQ.M.

80.40 SQ.M.

| TOWER 1 | TOWER 2 |
|---------|---------|
|         |         |
|         |         |

BEACH ISLE

TOWER 1