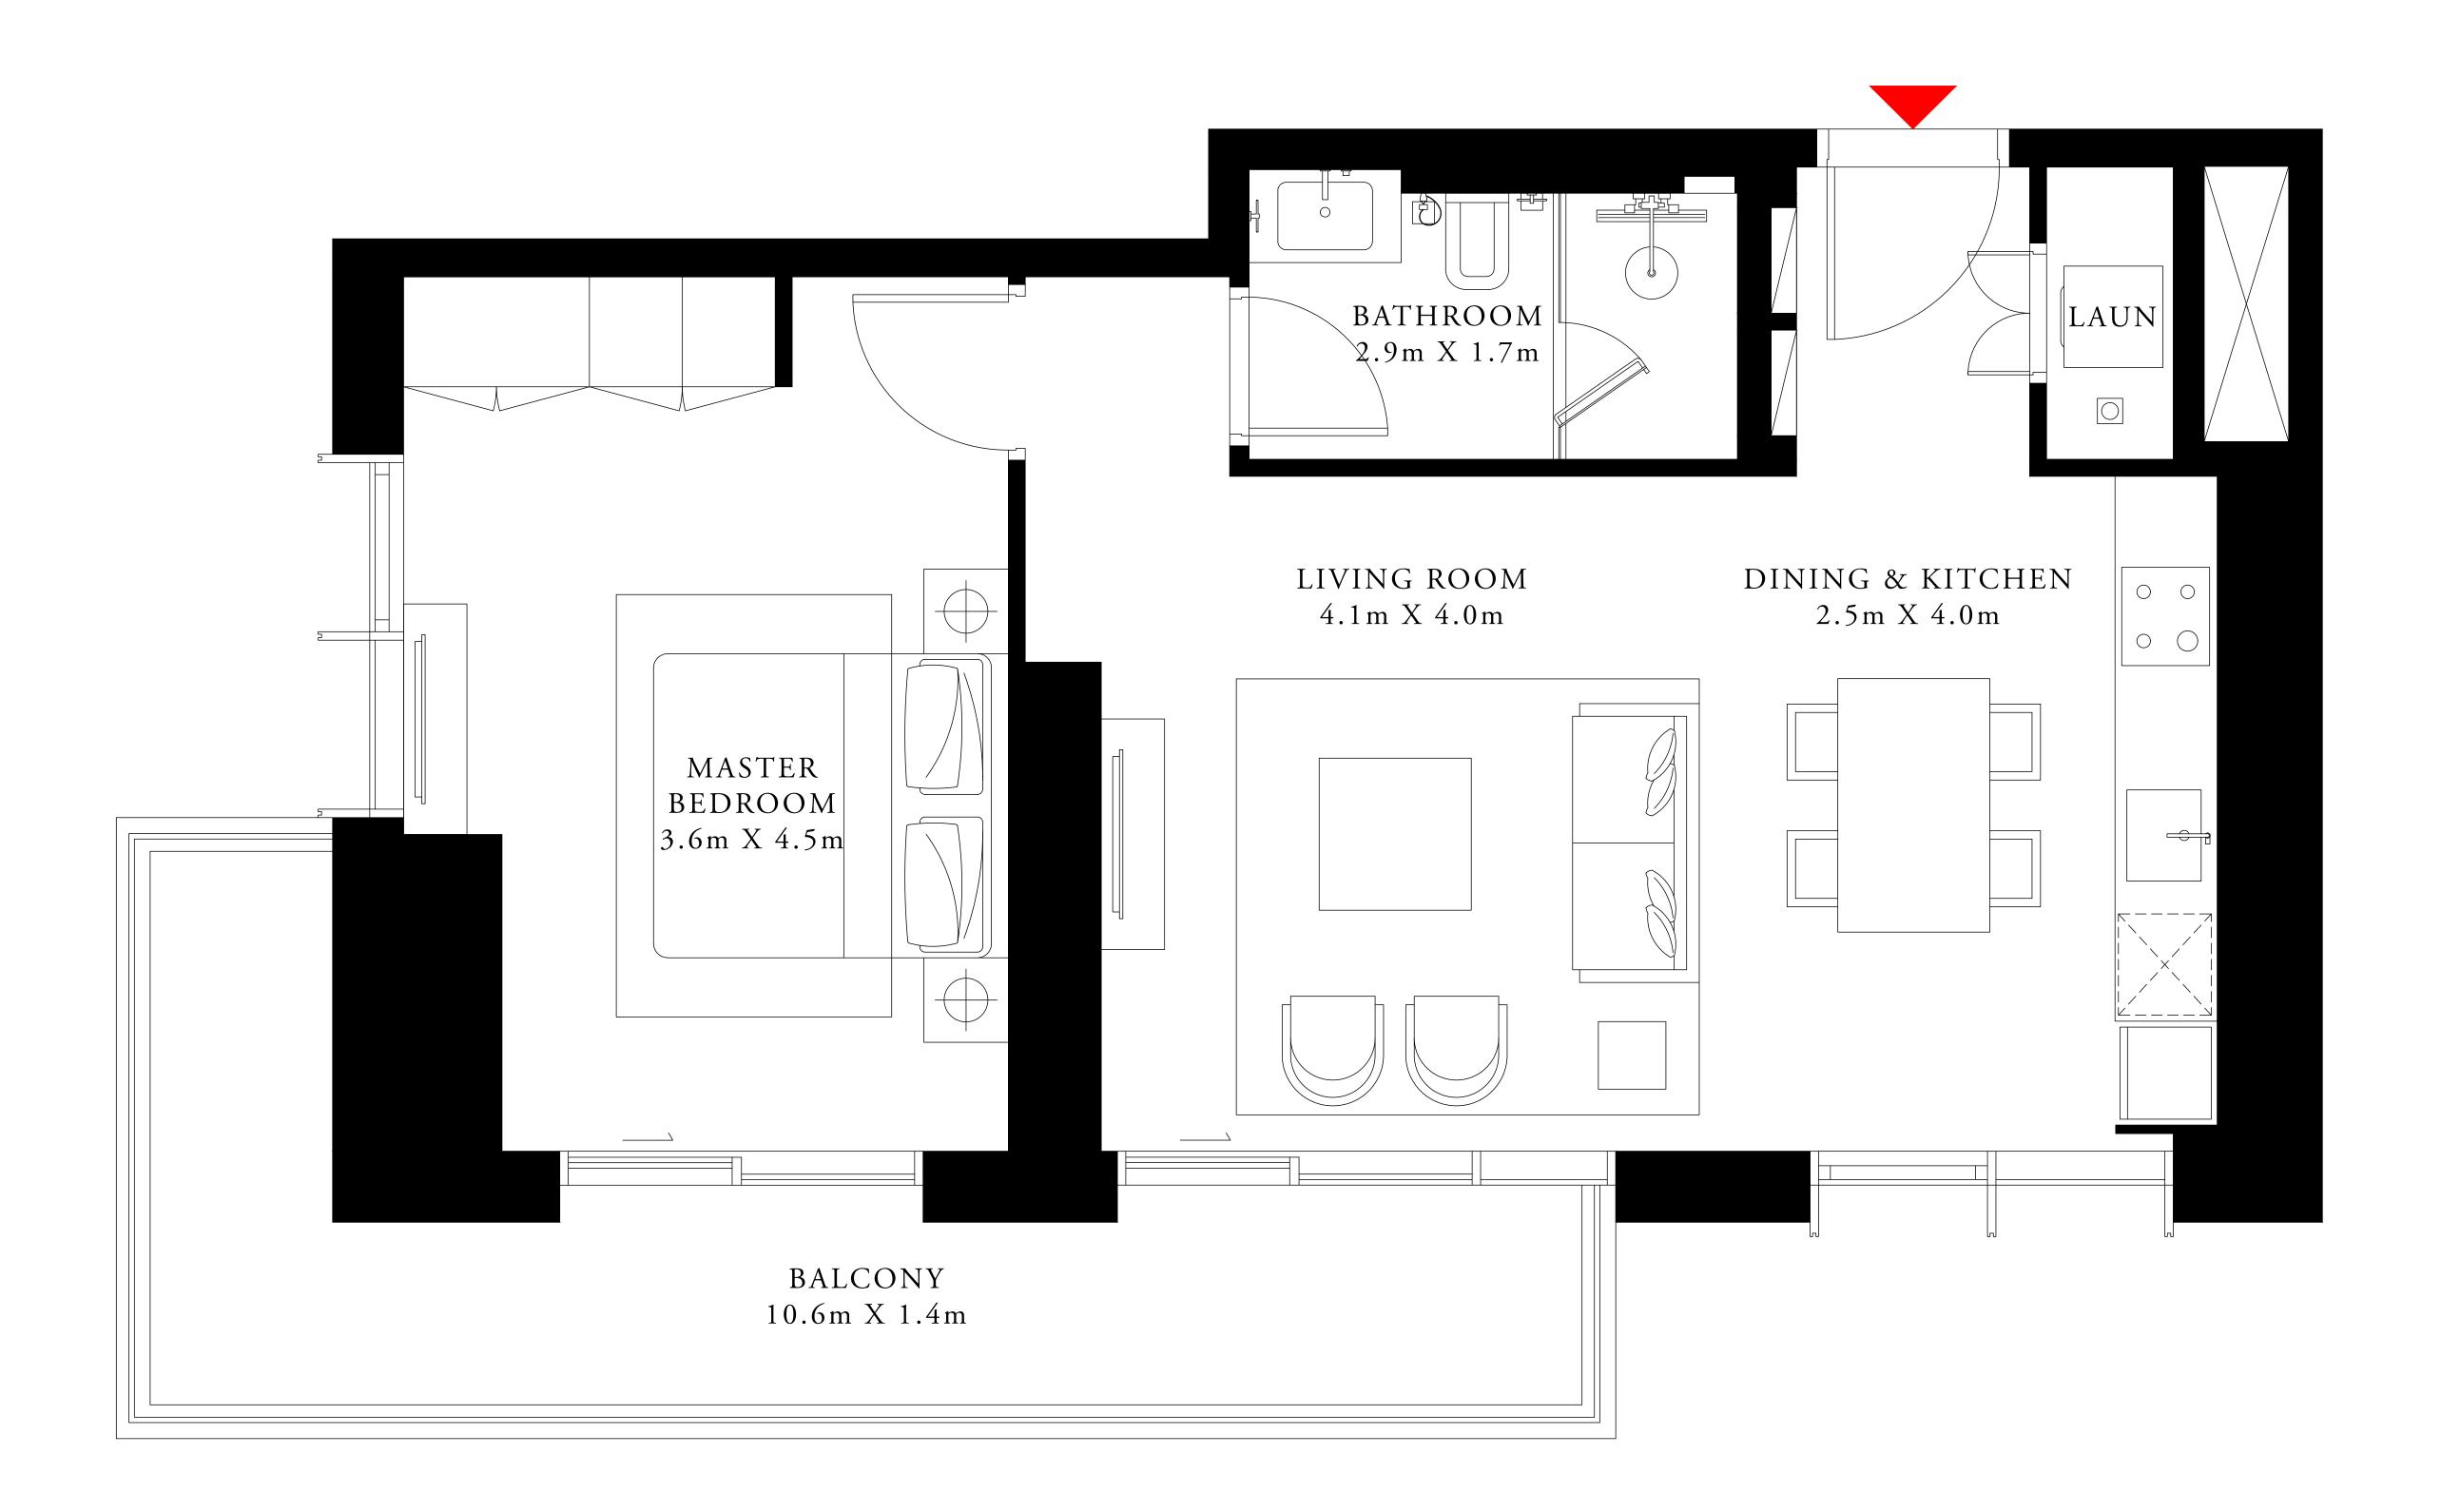

#### 1 BEDROOM TYPE 1

MEZZANINE LEVEL UNIT M01

SUITE AREA

694.06 SQ.FT.

171.36 SQ.FT.

BALCONY AREA

TOTAL AREA

865.42 SQ.FT.

64.48 SQ.M.

15.92 SQ.M.

80.40 SQ.M.

| TOWER 1 | TOWER 2 |
|---------|---------|
|         |         |
|         |         |

BEACH ISLE

TOWER 1