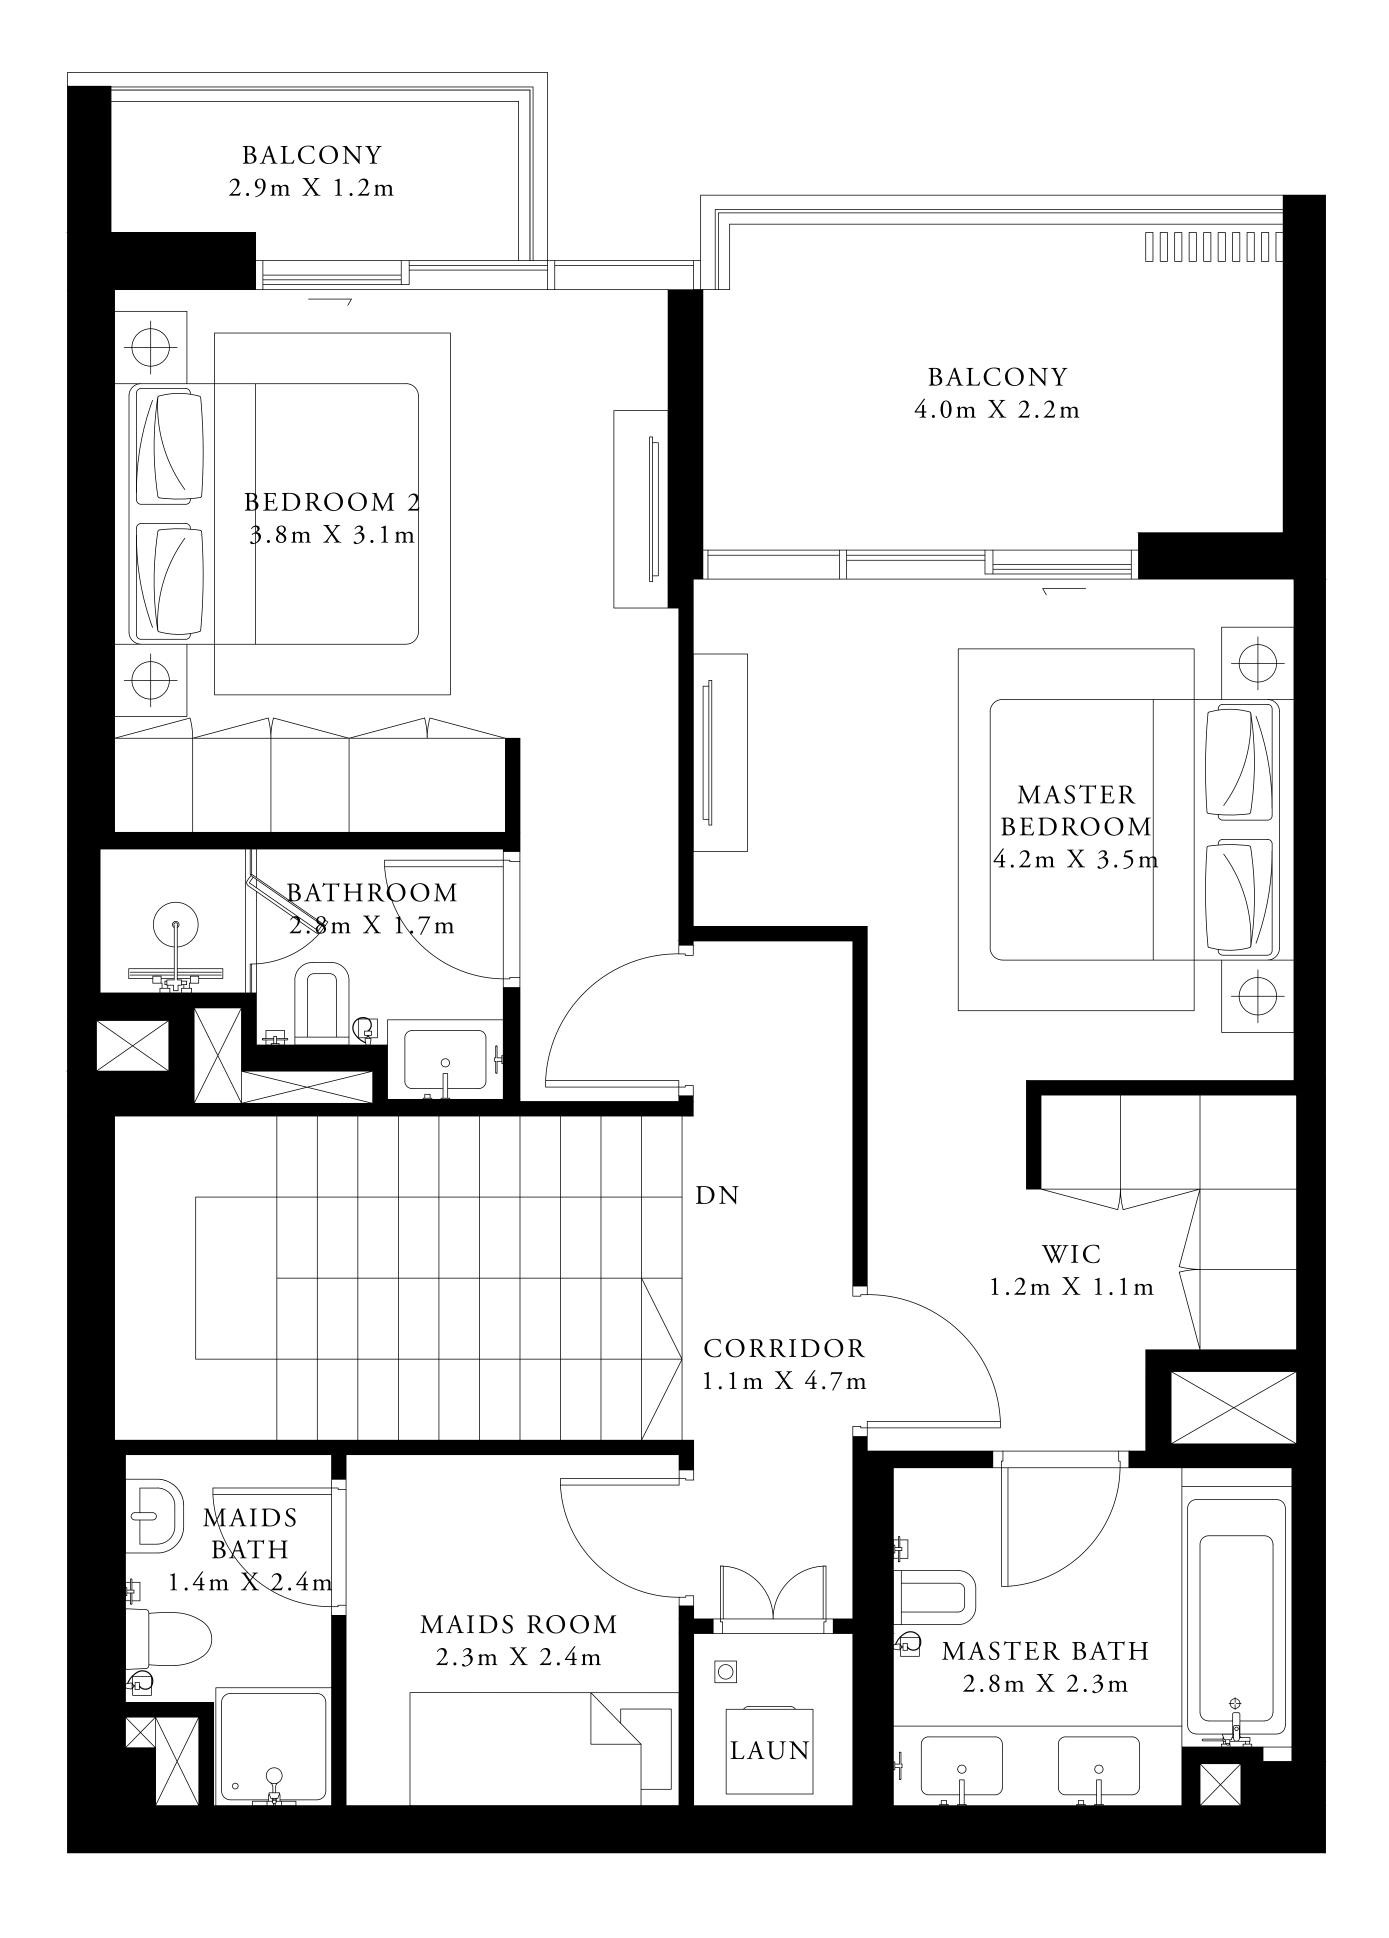

# 2 BEDROOM TYPE 1

UNIT M03 MEZZANINE LEVEL

SUITE AREA

997.06 SQ.FT.

106.99 SQ.FT.

BALCONY AREA

TOTAL AREA

1104.05 SQ.FT.

KEY PLAN

7. The developer reserves the right to make revisions / alterations, at it's absolute discretion, without any liability whatsoever.

92.63 SQ.M.

9.94 SQ.M.

102.57 SQ.M.

KEY SECTION

| TOWER 1 | TOWER 2 |
|---------|---------|
|         |         |
|         |         |