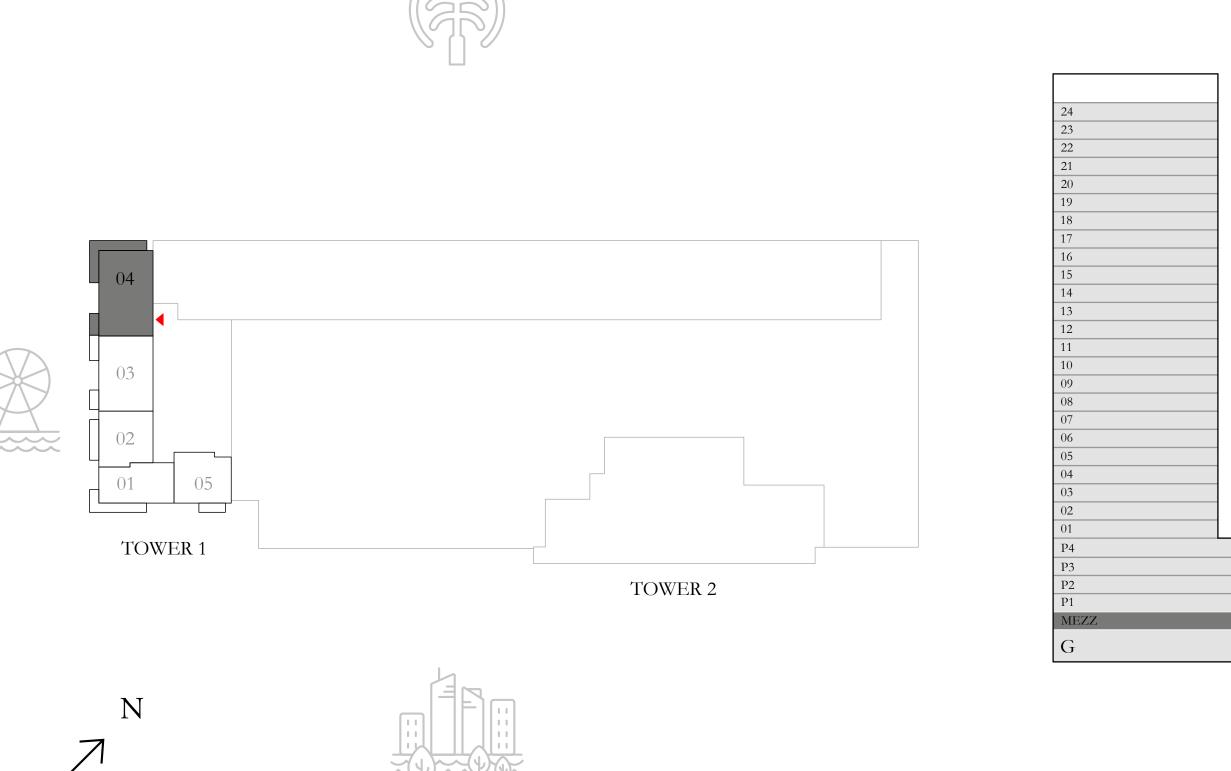

# 2 BEDROOM TYPE 2

MEZZANINE LEVEL UNIT M04

SUITE AREA

1115.89 SQ.FT.

BALCONY AREA

275.66 SQ.FT.

TOTAL AREA

1391.55 SQ.FT.

KEY PLAN

FLOOR PLAN 1. All dimensions are in imperial and metric, and measured from finish to finish excluding construction tolerances. 2. All materials, dimensions, and drawings are approximate only. 3. Information is subject to change without notice, at developer's absolute discretion. 4. Actual area may vary from the stated area. 5. Drawings not to scale. 6. All images used are for illustrative purposes only and do not represent the actual size, features, specifications, fittings, and furnishings. 7. The developer reserves the right to make revisions / alterations, at it's absolute discretion, without any liability whatsoever.

103.67 SQ.M.

25.61 SQ.M.

129.28 SQ.M.

| TOWER 1 | TOWER 2 |
|---------|---------|
|         |         |
|         |         |

BEACH ISLE

TOWER 1