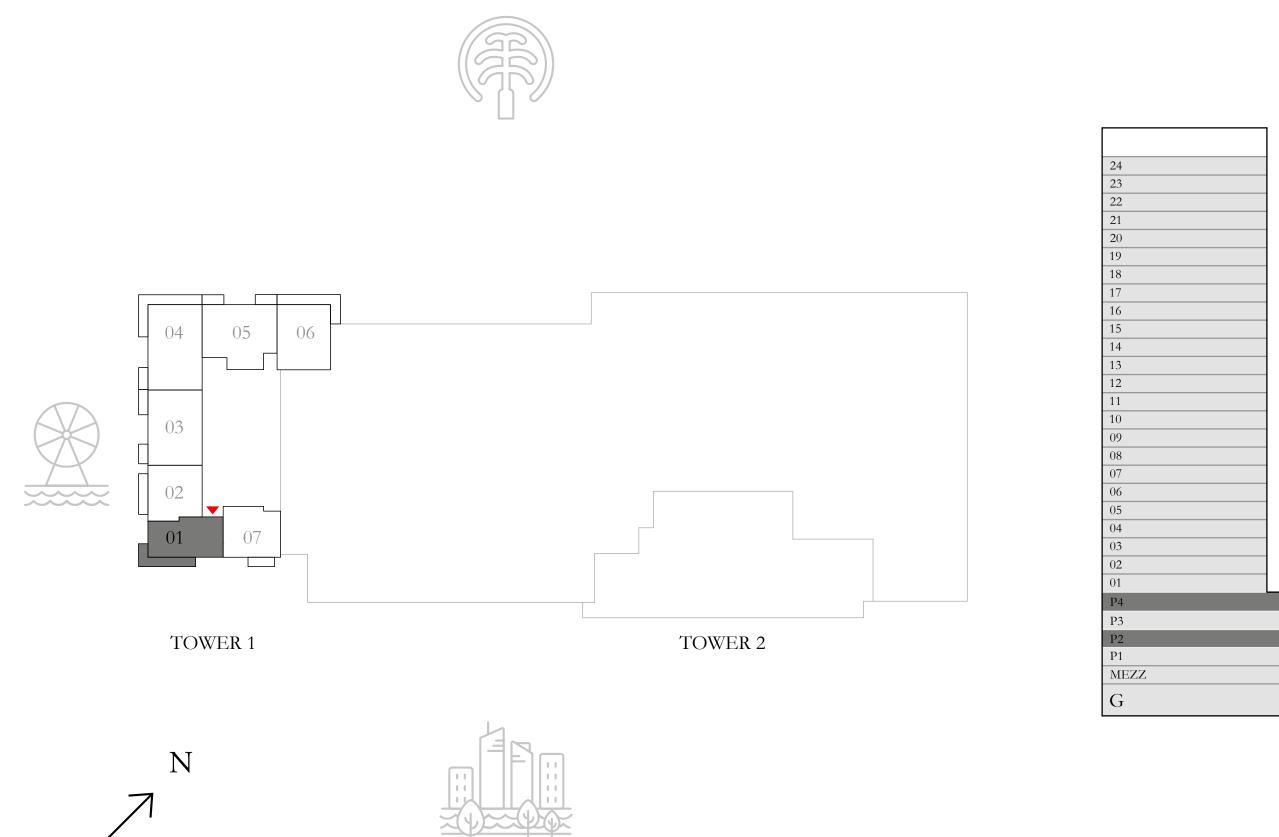

TOWER1

BEACH ISLE

TOWER 1

KEY PLAN

FLOOR PLAN 1. All dimensions are in imperial and metric, and measured from finish to finish excluding construction tolerances. 2. All materials, dimensions, and drawings are approximate only. 3. Information is subject to change without notice, at developer's absolute discretion. 4. Actual area may vary from the stated area. 5. Drawings not to scale. 6. All images used are for illustrative purposes only and do not represent the actual size, features, specifications, fittings, and furnishings. 7. The developer reserves the right to make revisions / alterations, at it's absolute discretion, without any liability whatsoever.