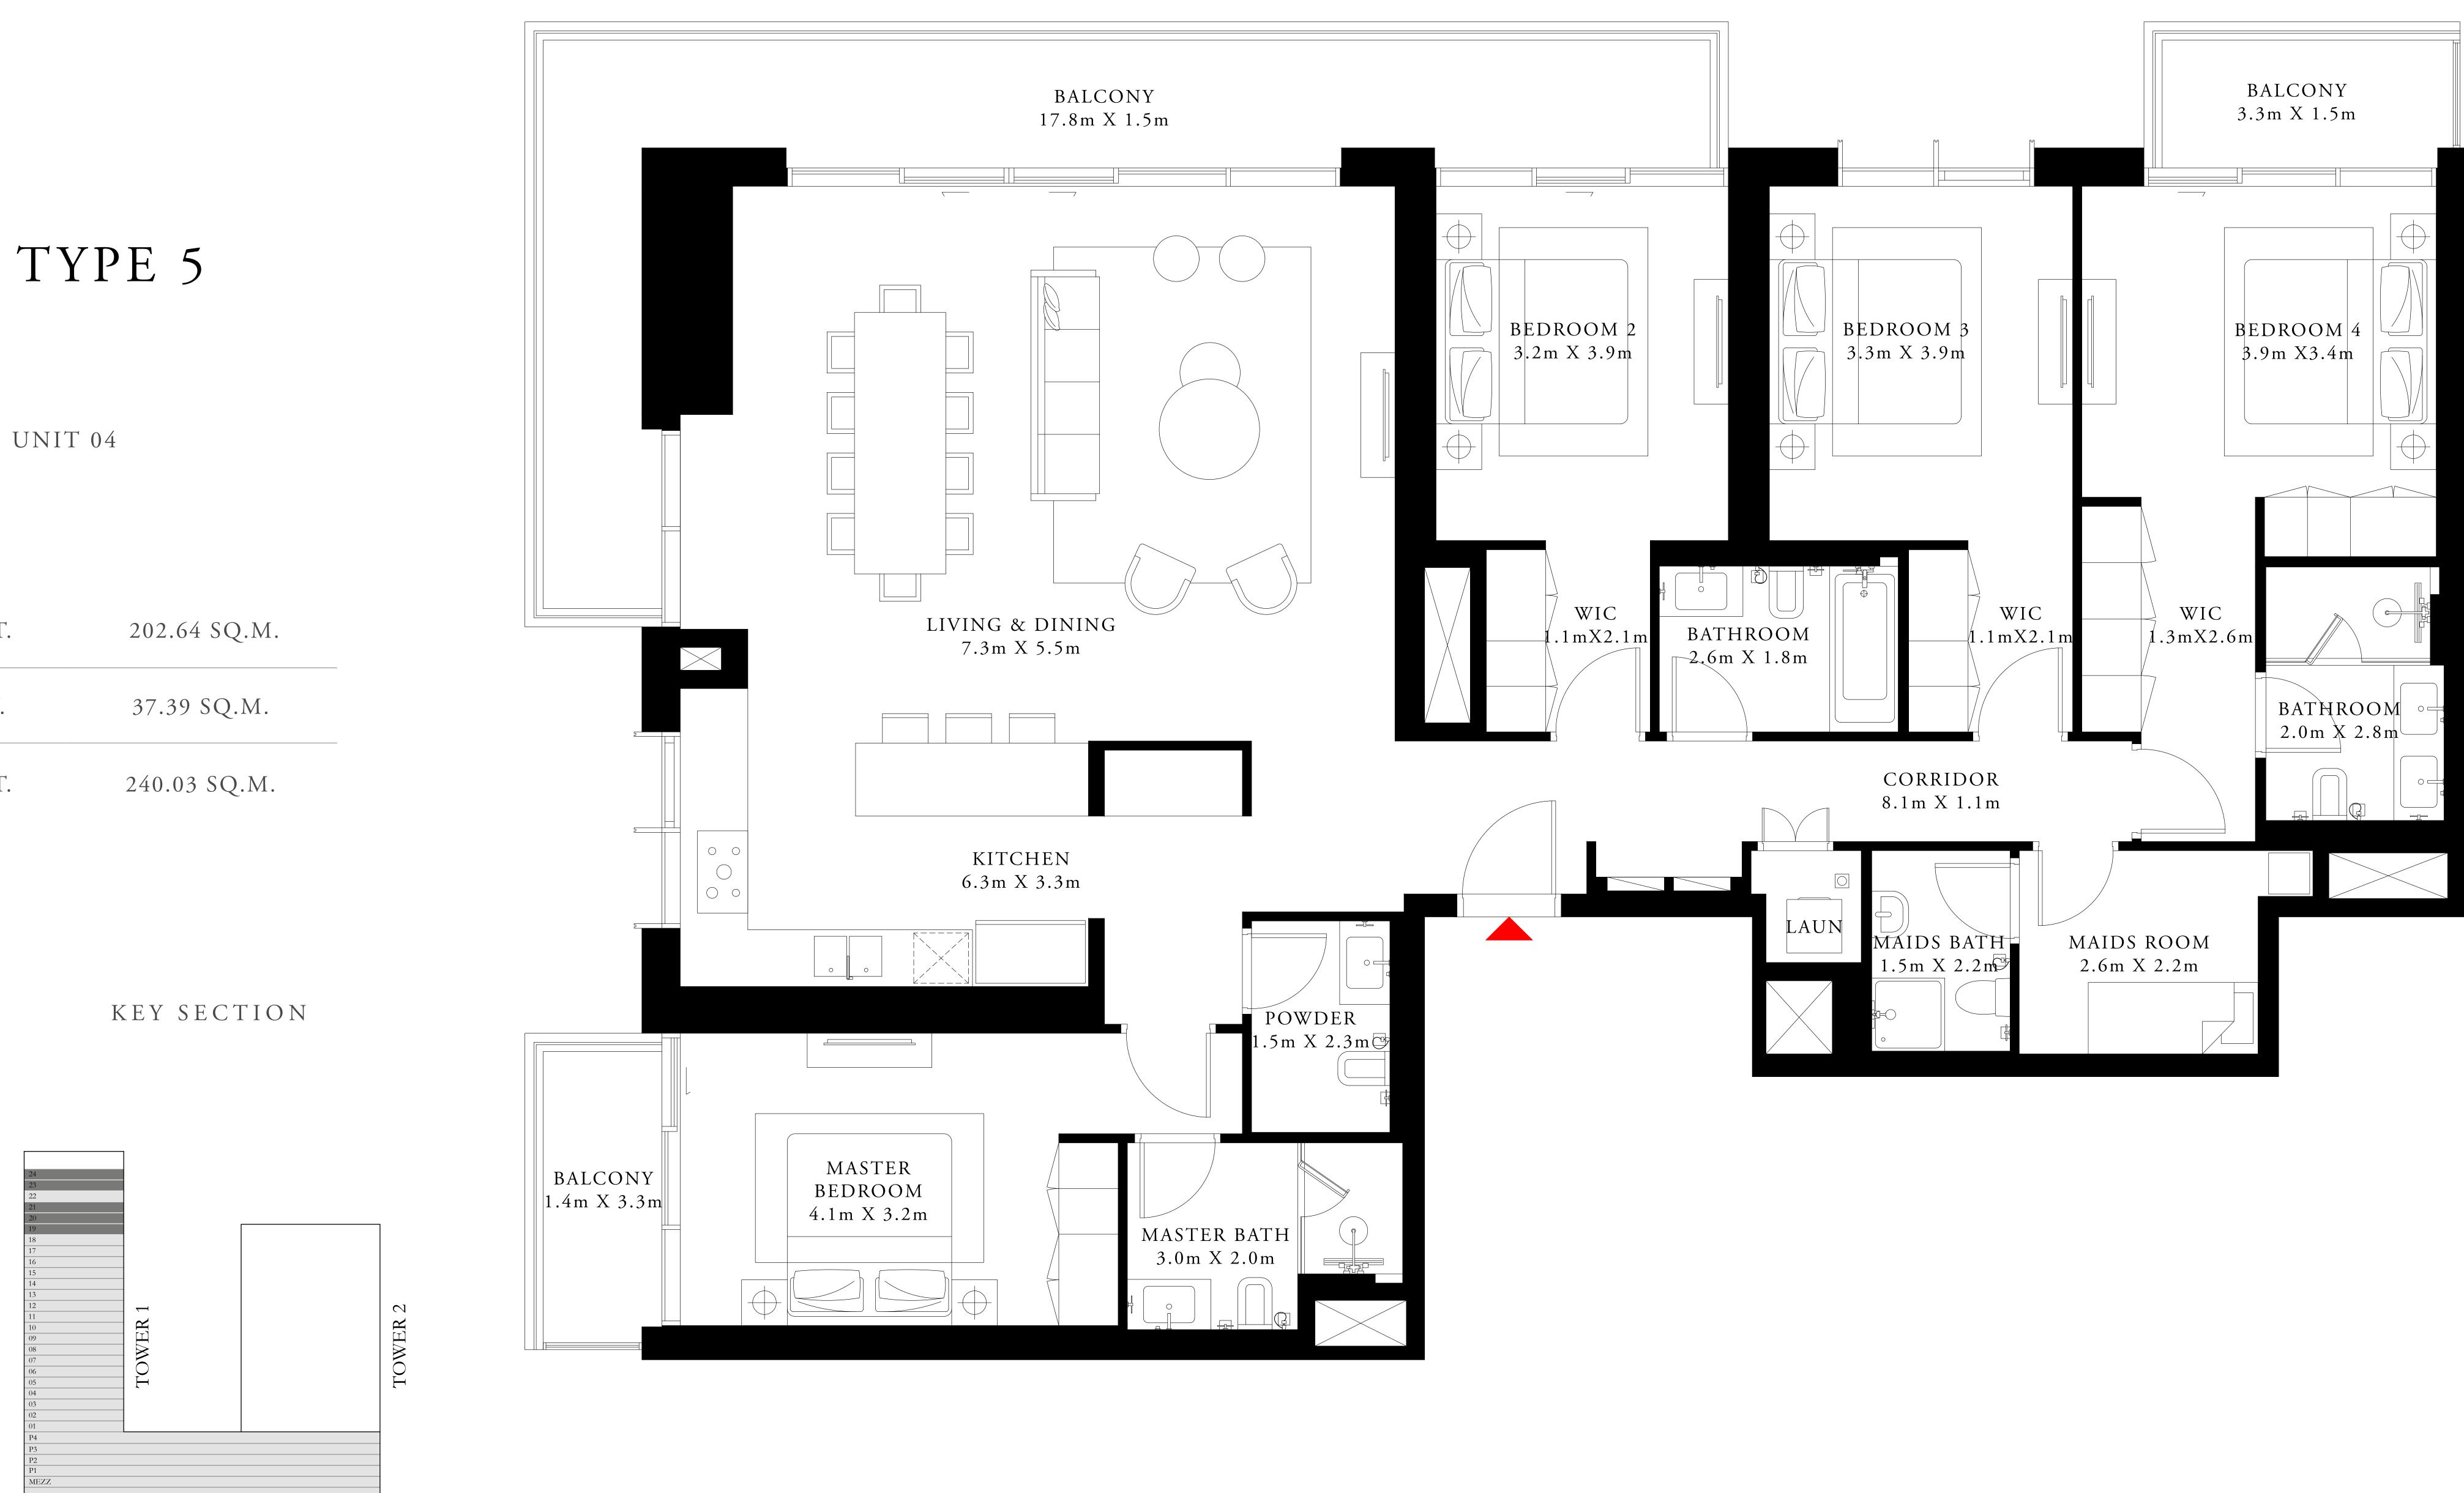

# 3 BEDROOM TYPE 4

LEVEL 02-03 LEVEL 05-07 LEVEL 09-10 LEVEL 12-14 LEVEL 16-17

UNIT 06

|   | SUITE AREA   | 1486.28 SQ.FT. | 1 |
|---|--------------|----------------|---|
|   | BALCONY AREA | 308.28 SQ.FT.  |   |
| _ | TOTAL AREA   | 1794.56 SQ.FT. | 1 |

KEY PLAN

04Ν

FLOOR PLAN 1. All dimensions are in imperial and metric, and measured from finish to finish excluding construction tolerances. 2. All materials, dimensions, and drawings are approximate only. 3. Information is subject to change without notice, at developer's absolute discretion. 4. Actual area may vary from the stated area. 5. Drawings not to scale. 6. All images used are for illustrative purposes only and do not represent the actual size, features, specifications, fittings, and furnishings. 7. The developer reserves the right to make revisions / alterations, at it's absolute discretion, without any liability whatsoever.

138.08 SQ.M.

28.64 SQ.M.

166.72 SQ.M.

| TOWER 1 | TOWER 2 |
|---------|---------|
|         |         |

BEACH ISLE

TOWER 1