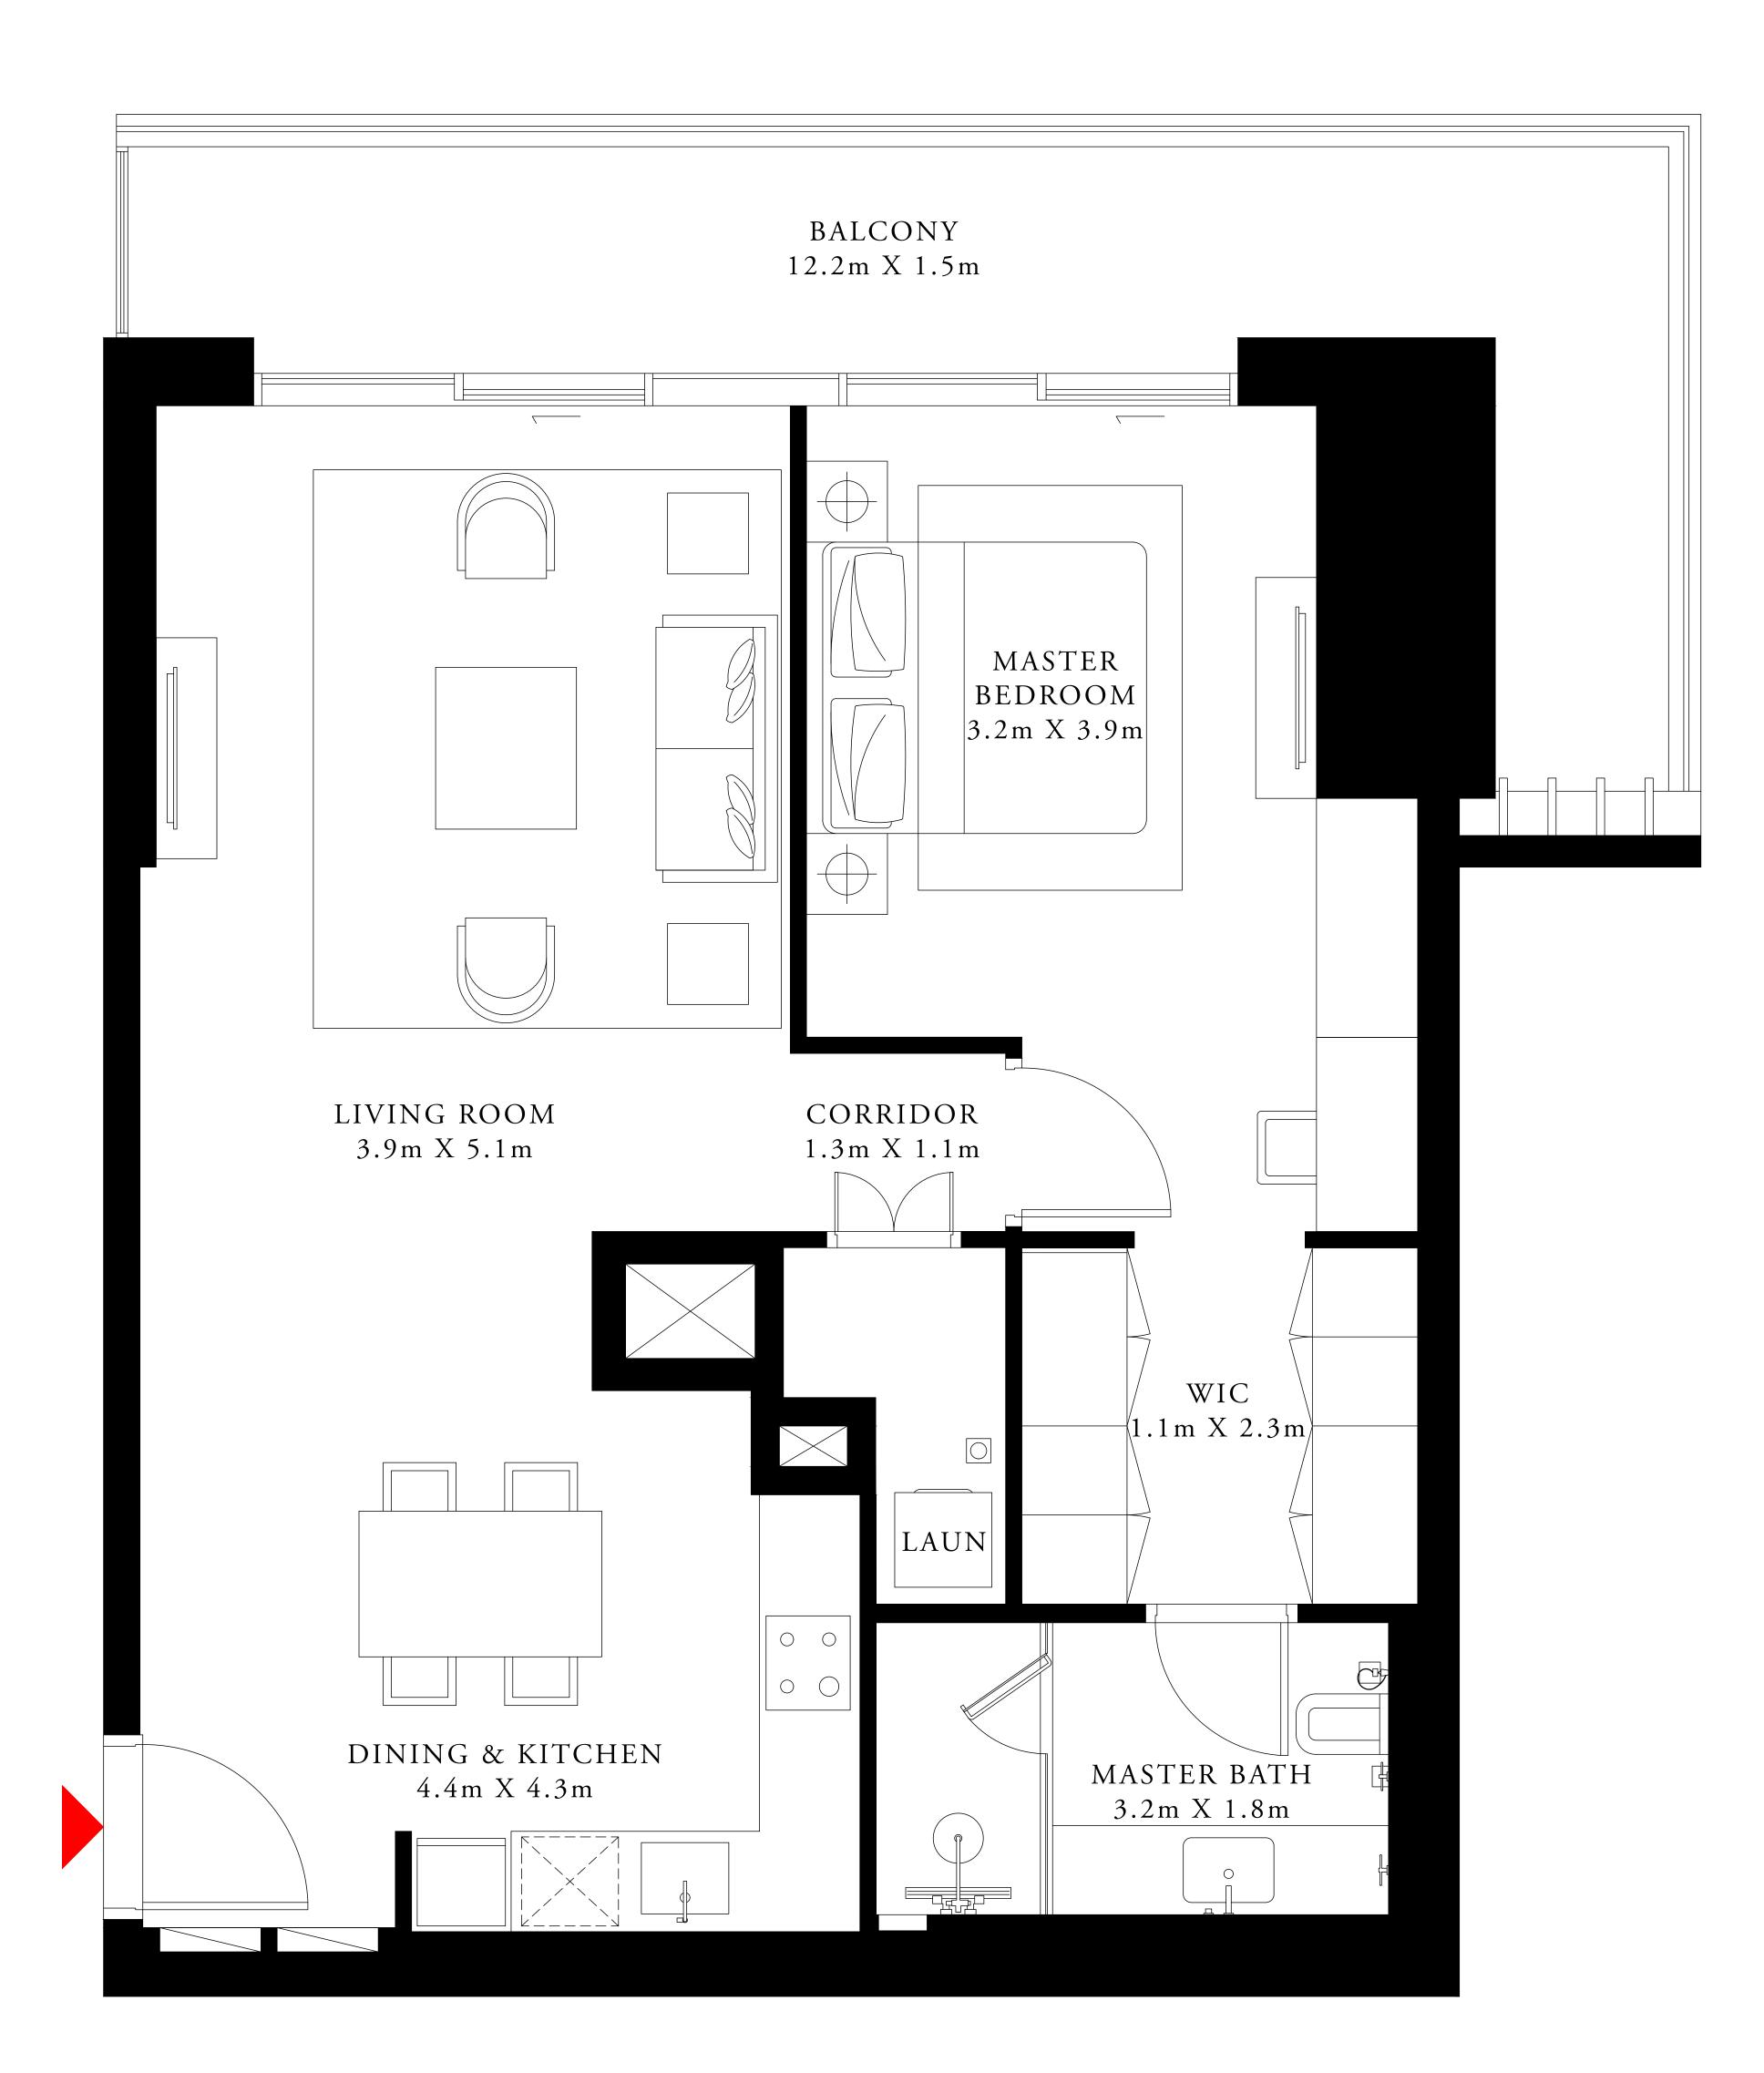

#### 1 BEDROOM TYPE 3

PODIUM 02

UNIT 07

SUITE AREA

697.50 SQ.FT.

62.97 SQ.FT.

BALCONY AREA

TOTAL AREA

760.47 SQ.FT.

KEY PLAN

FLOOR PLAN 1. All dimensions are in imperial and metric, and measured from finish to finish excluding construction tolerances. 2. All materials, dimensions, and drawings are approximate only. 3. Information is subject to change without notice, at developer's absolute discretion. 4. Actual area may vary from the stated area. 5. Drawings not to scale. 6. All images used are for illustrative purposes only and do not represent the actual size, features, specifications, fittings, and furnishings. 7. The developer reserves the right to make revisions / alterations, at it's absolute discretion, without any liability whatsoever.

64.80 SQ.M.

5.85 SQ.M.

70.65 SQ.M.

| TOWER 1 | TOWER 2 |
|---------|---------|
|         |         |
|         |         |
|         |         |

BEACH ISLE

TOWER 1