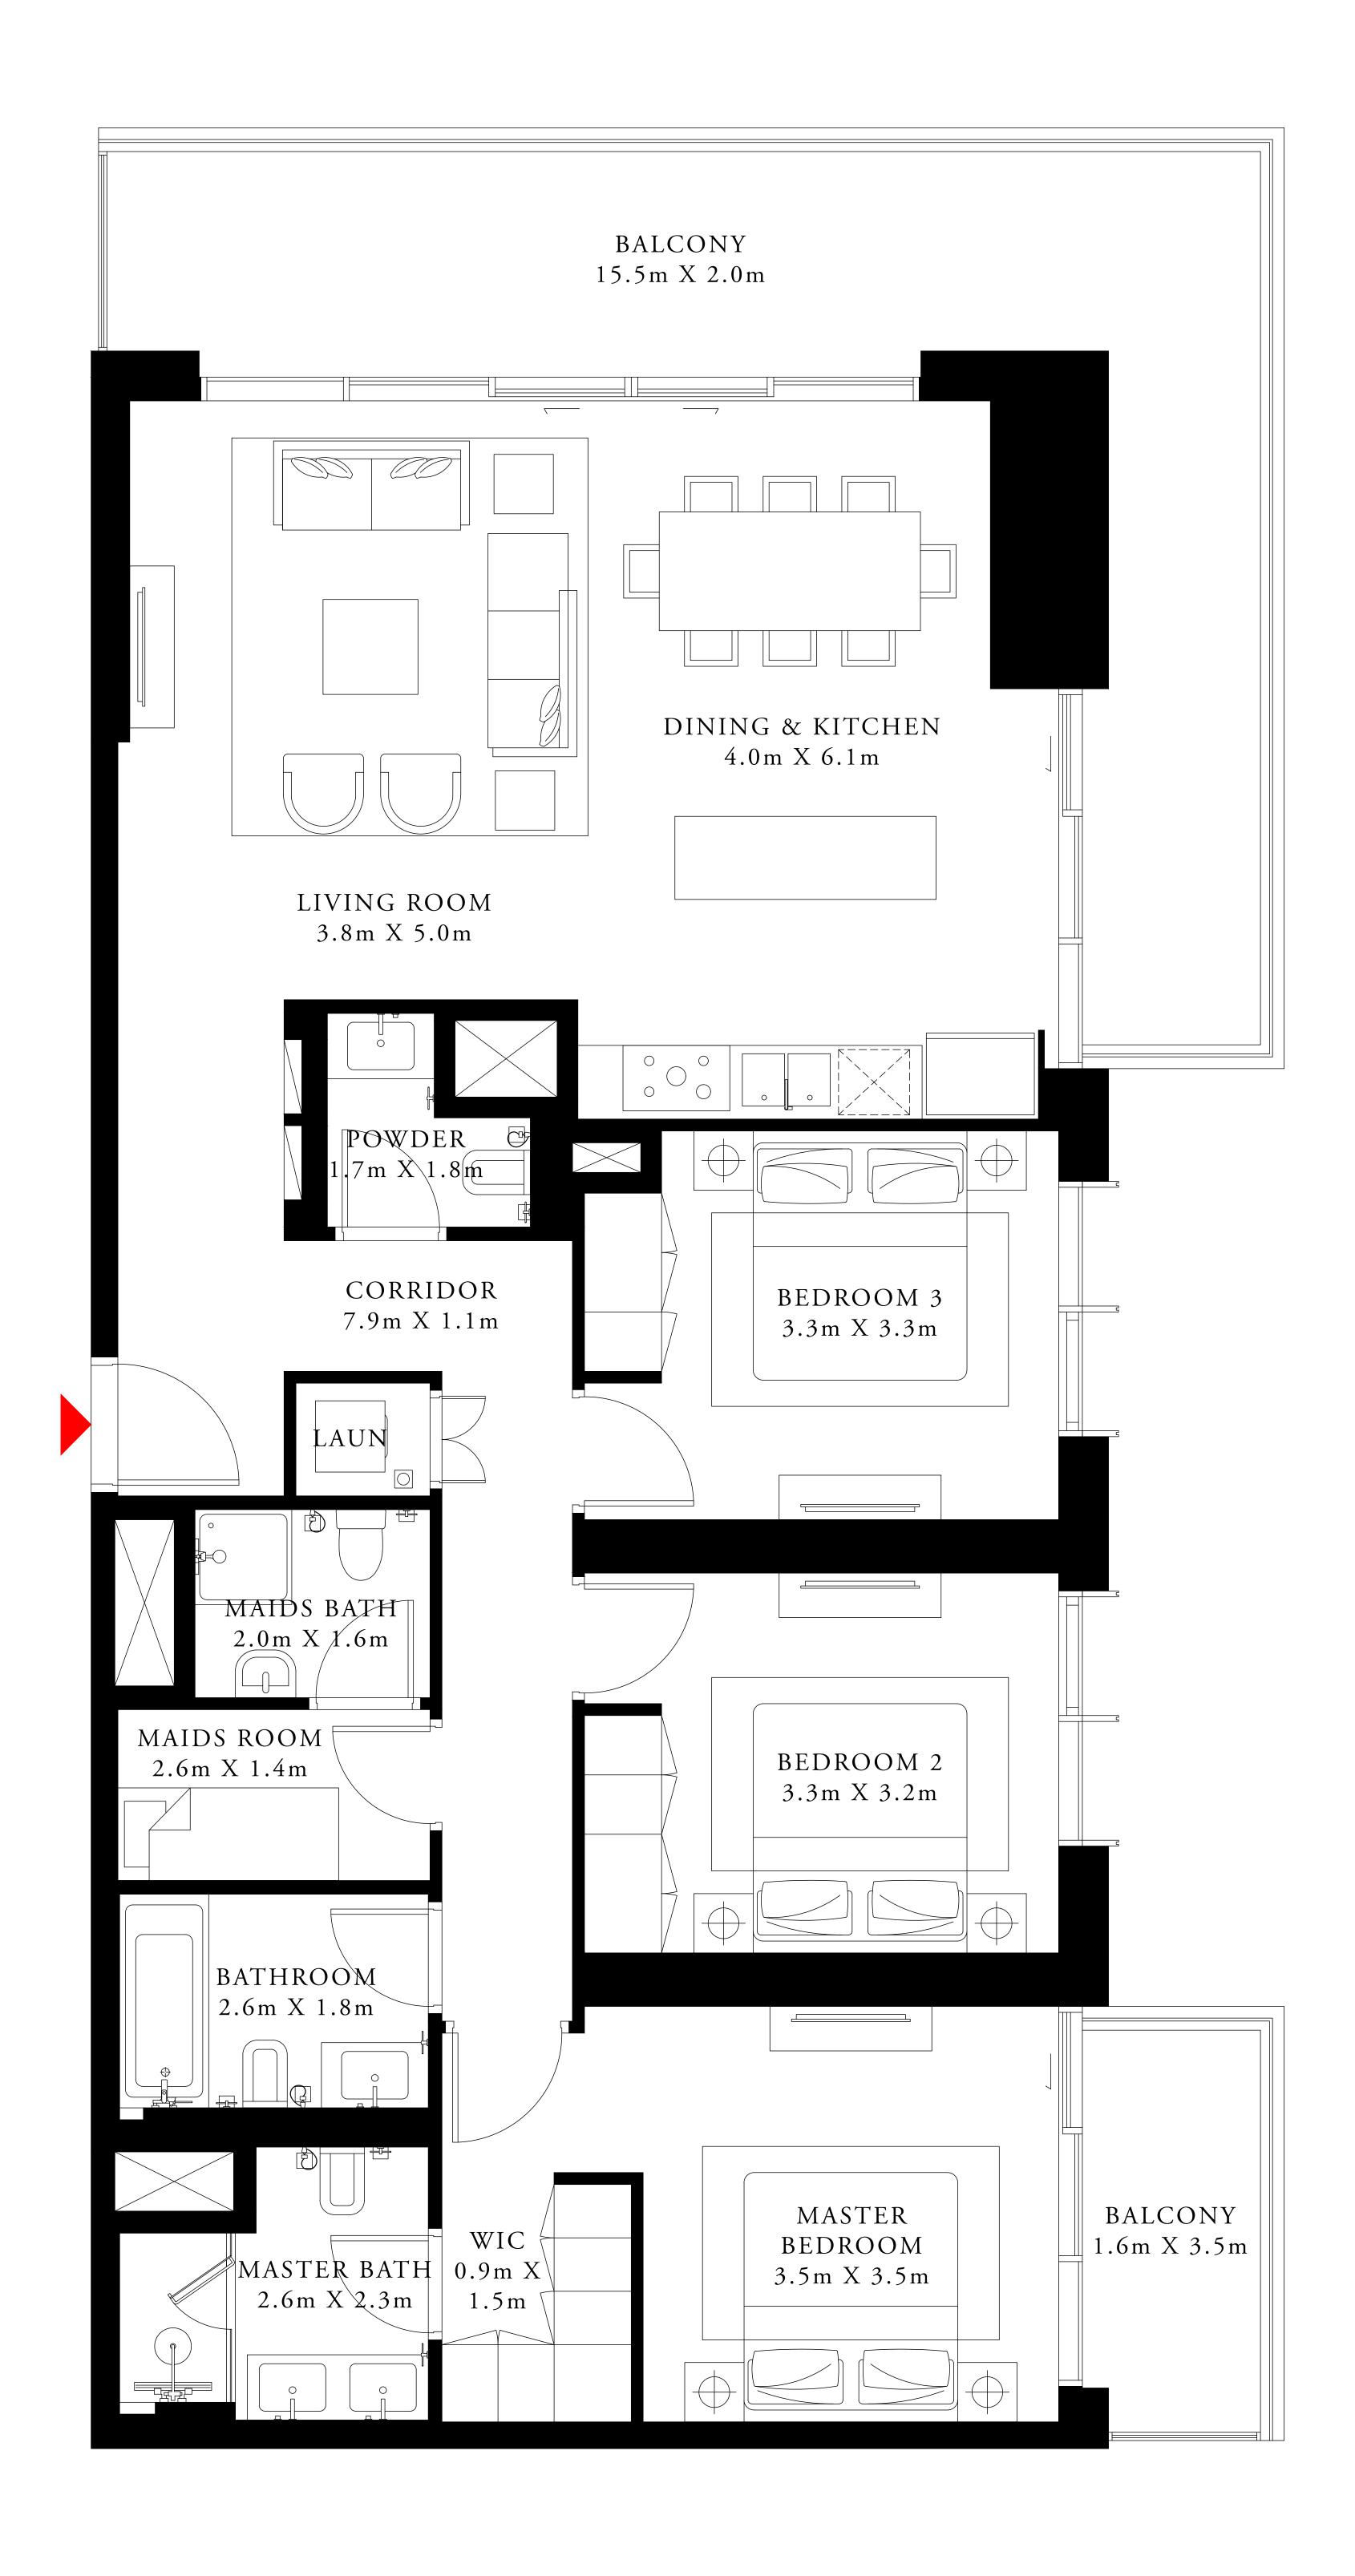

# 3 BEDROOM TYPE 4

LEVEL 02-03 LEVEL 05-07 LEVEL 09-10 LEVEL 12-14 LEVEL 16-17

UNIT 06

|   | SUITE AREA   | 1486.28 SQ.FT. | 1 |
|---|--------------|----------------|---|
|   | BALCONY AREA | 308.28 SQ.FT.  |   |
| _ | TOTAL AREA   | 1794.56 SQ.FT. | 1 |

KEY PLAN

04Ν

FLOOR PLAN 1. All dimensions are in imperial and metric, and measured from finish to finish excluding construction tolerances. 2. All materials, dimensions, and drawings are approximate only. 3. Information is subject to change without notice, at developer's absolute discretion. 4. Actual area may vary from the stated area. 5. Drawings not to scale. 6. All images used are for illustrative purposes only and do not represent the actual size, features, specifications, fittings, and furnishings. 7. The developer reserves the right to make revisions / alterations, at it's absolute discretion, without any liability whatsoever.

138.08 SQ.M.

28.64 SQ.M.

166.72 SQ.M.

| TOWER 1 | TOWER 2 |
|---------|---------|
|         |         |

BEACH ISLE

TOWER 1