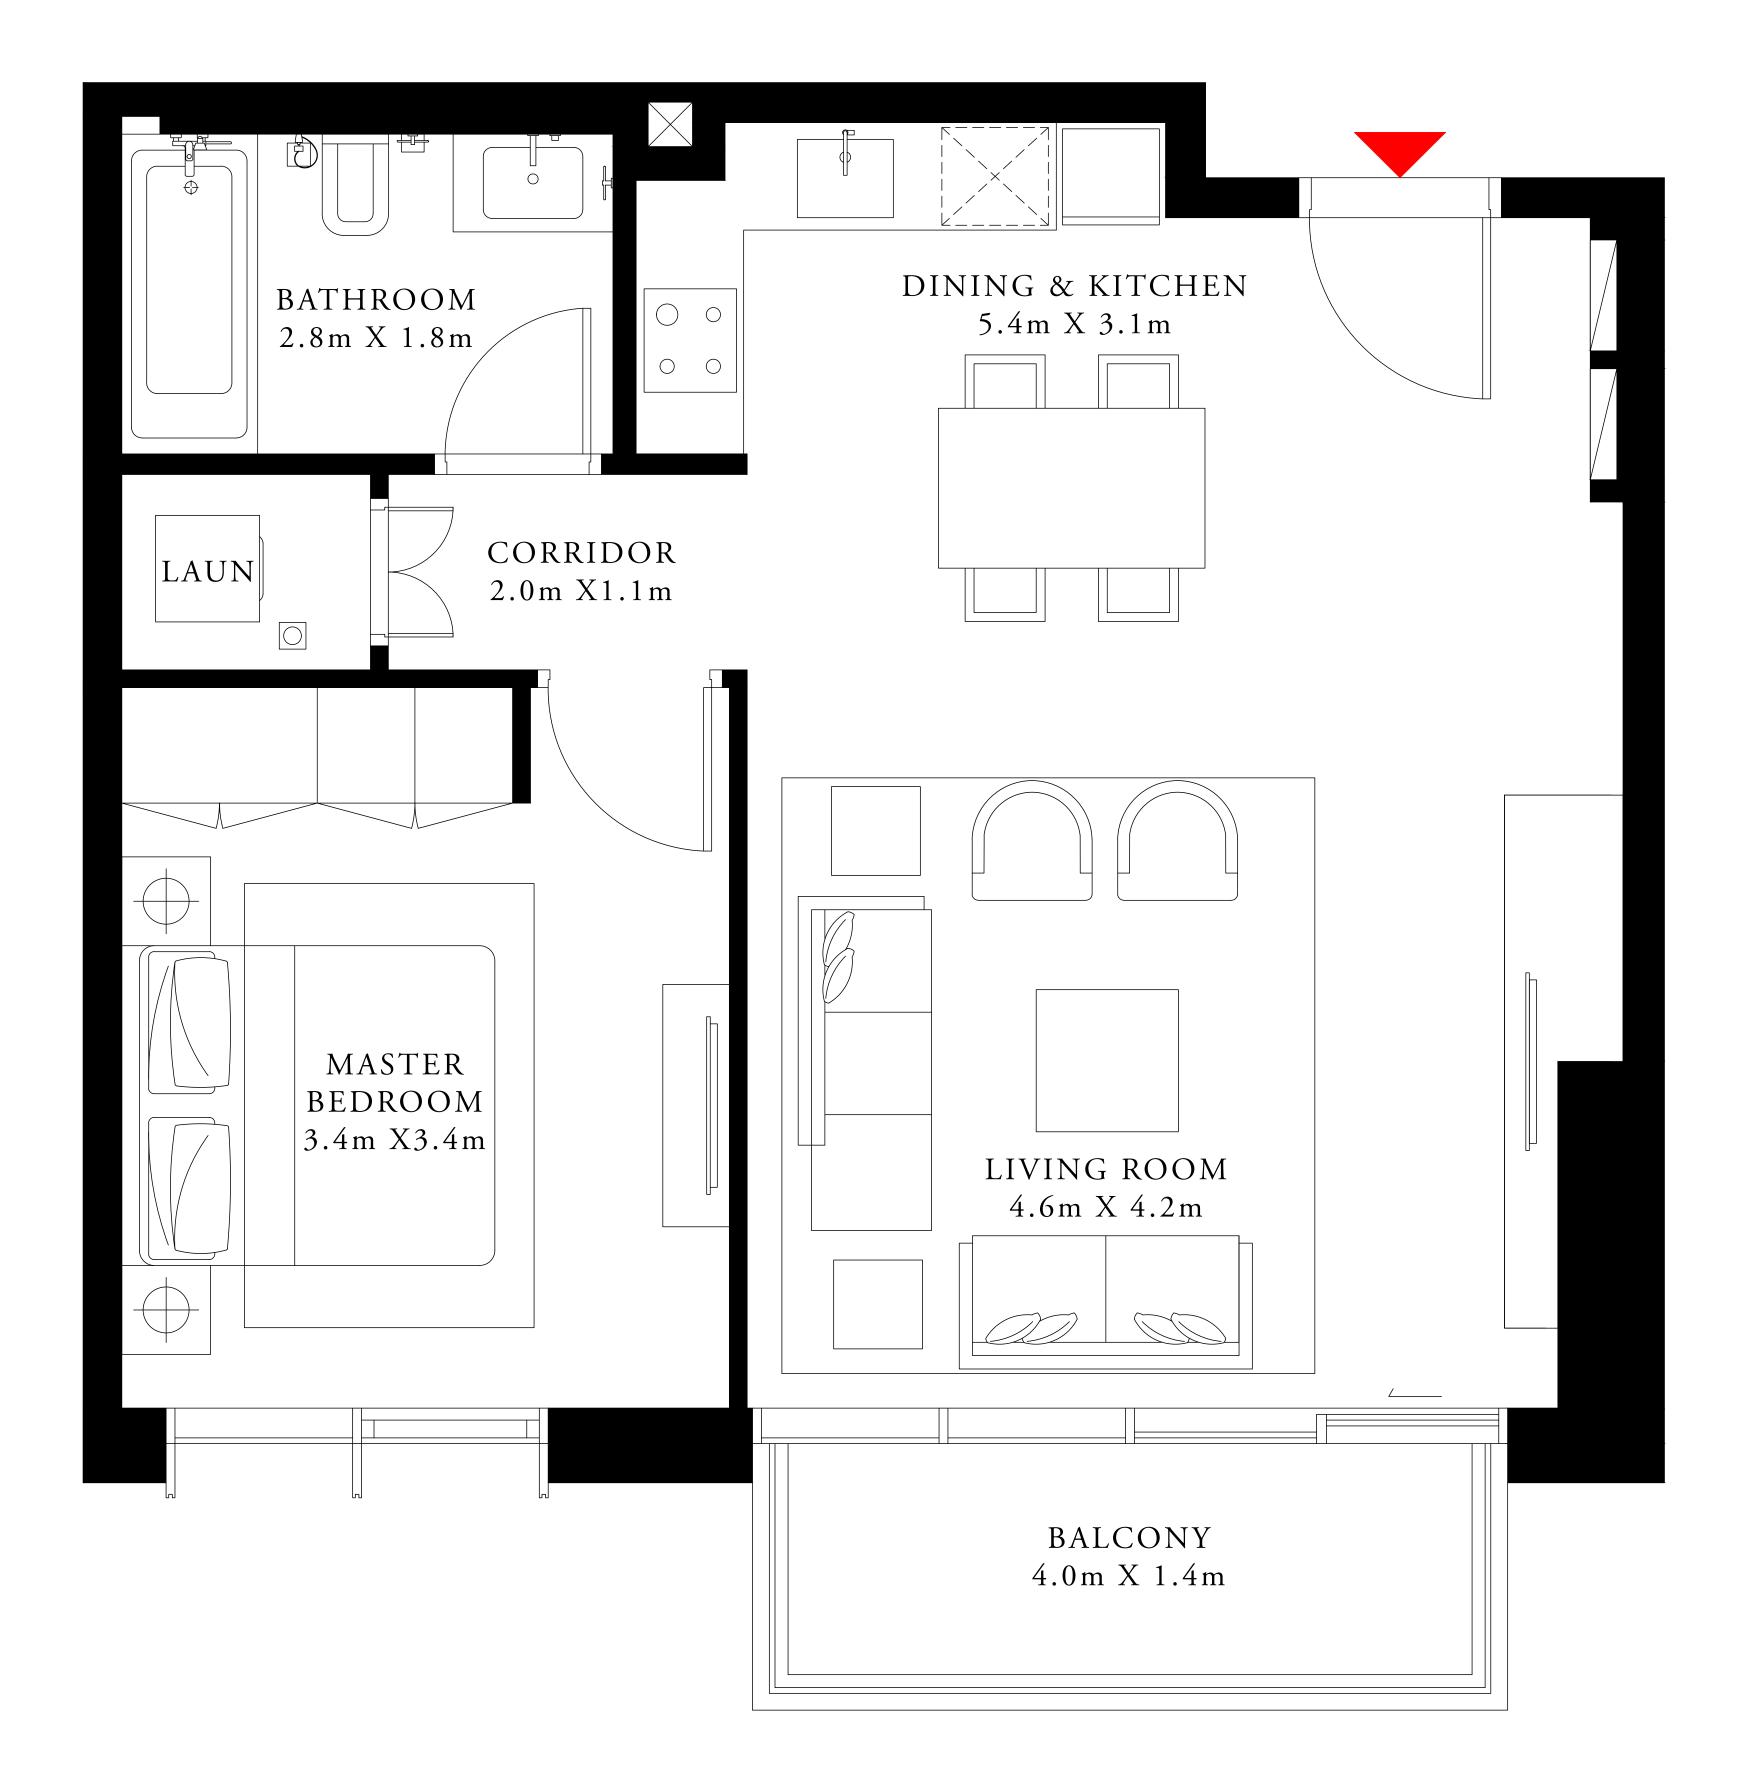

# 2 BEDROOM TYPE 1

UNIT M03 MEZZANINE LEVEL

SUITE AREA

997.06 SQ.FT.

106.99 SQ.FT.

BALCONY AREA

TOTAL AREA

1104.05 SQ.FT.

KEY PLAN

7. The developer reserves the right to make revisions / alterations, at it's absolute discretion, without any liability whatsoever.

92.63 SQ.M.

9.94 SQ.M.

102.57 SQ.M.

KEY SECTION

| TOWER 1 | TOWER 2 |
|---------|---------|
|         |         |
|         |         |

BEACH ISLE

TOWER 1