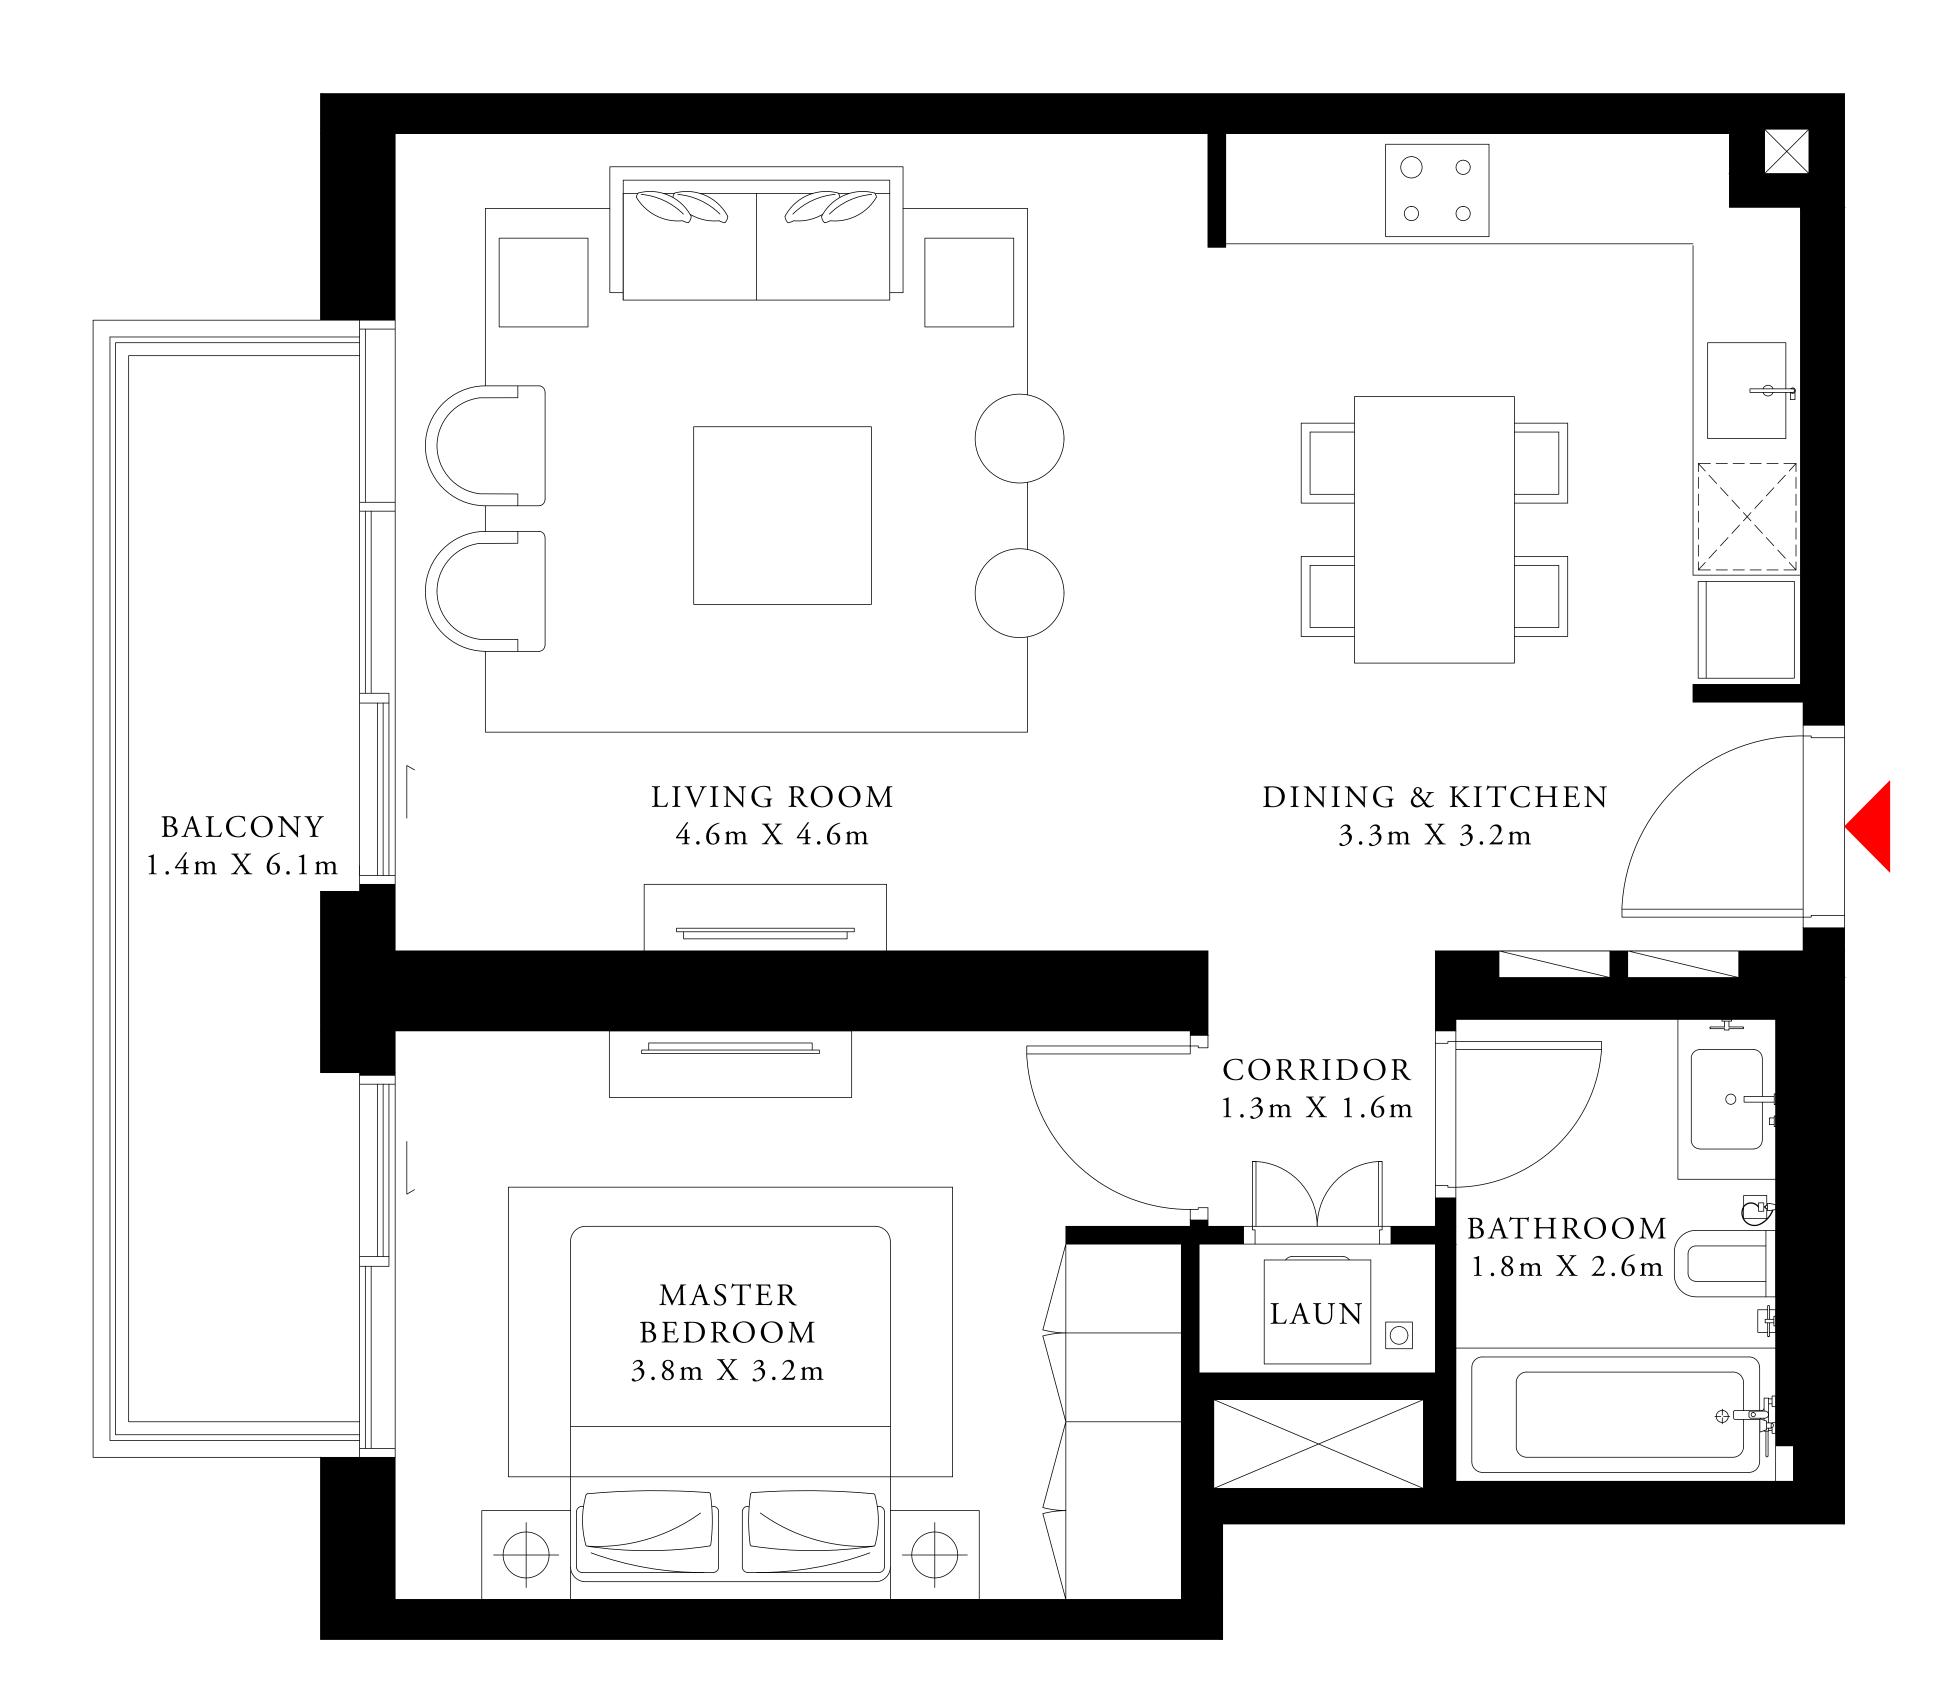

#### 1 BEDROOM TYPE 1

MEZZANINE LEVEL UNIT M01

SUITE AREA

694.06 SQ.FT.

171.36 SQ.FT.

BALCONY AREA

TOTAL AREA

865.42 SQ.FT.

KEY PLAN

FLOOR PLAN 1. All dimensions are in imperial and metric, and measured from finish to finish excluding construction tolerances. 2. All materials, dimensions, and drawings are approximate only. 3. Information is subject to change without notice, at developer's absolute discretion. 4. Actual area may vary from the stated area. 5. Drawings not to scale. 6. All images used are for illustrative purposes only and do not represent the actual size, features, specifications, fittings, and furnishings. 7. The developer reserves the right to make revisions / alterations, at it's absolute discretion, without any liability whatsoever.