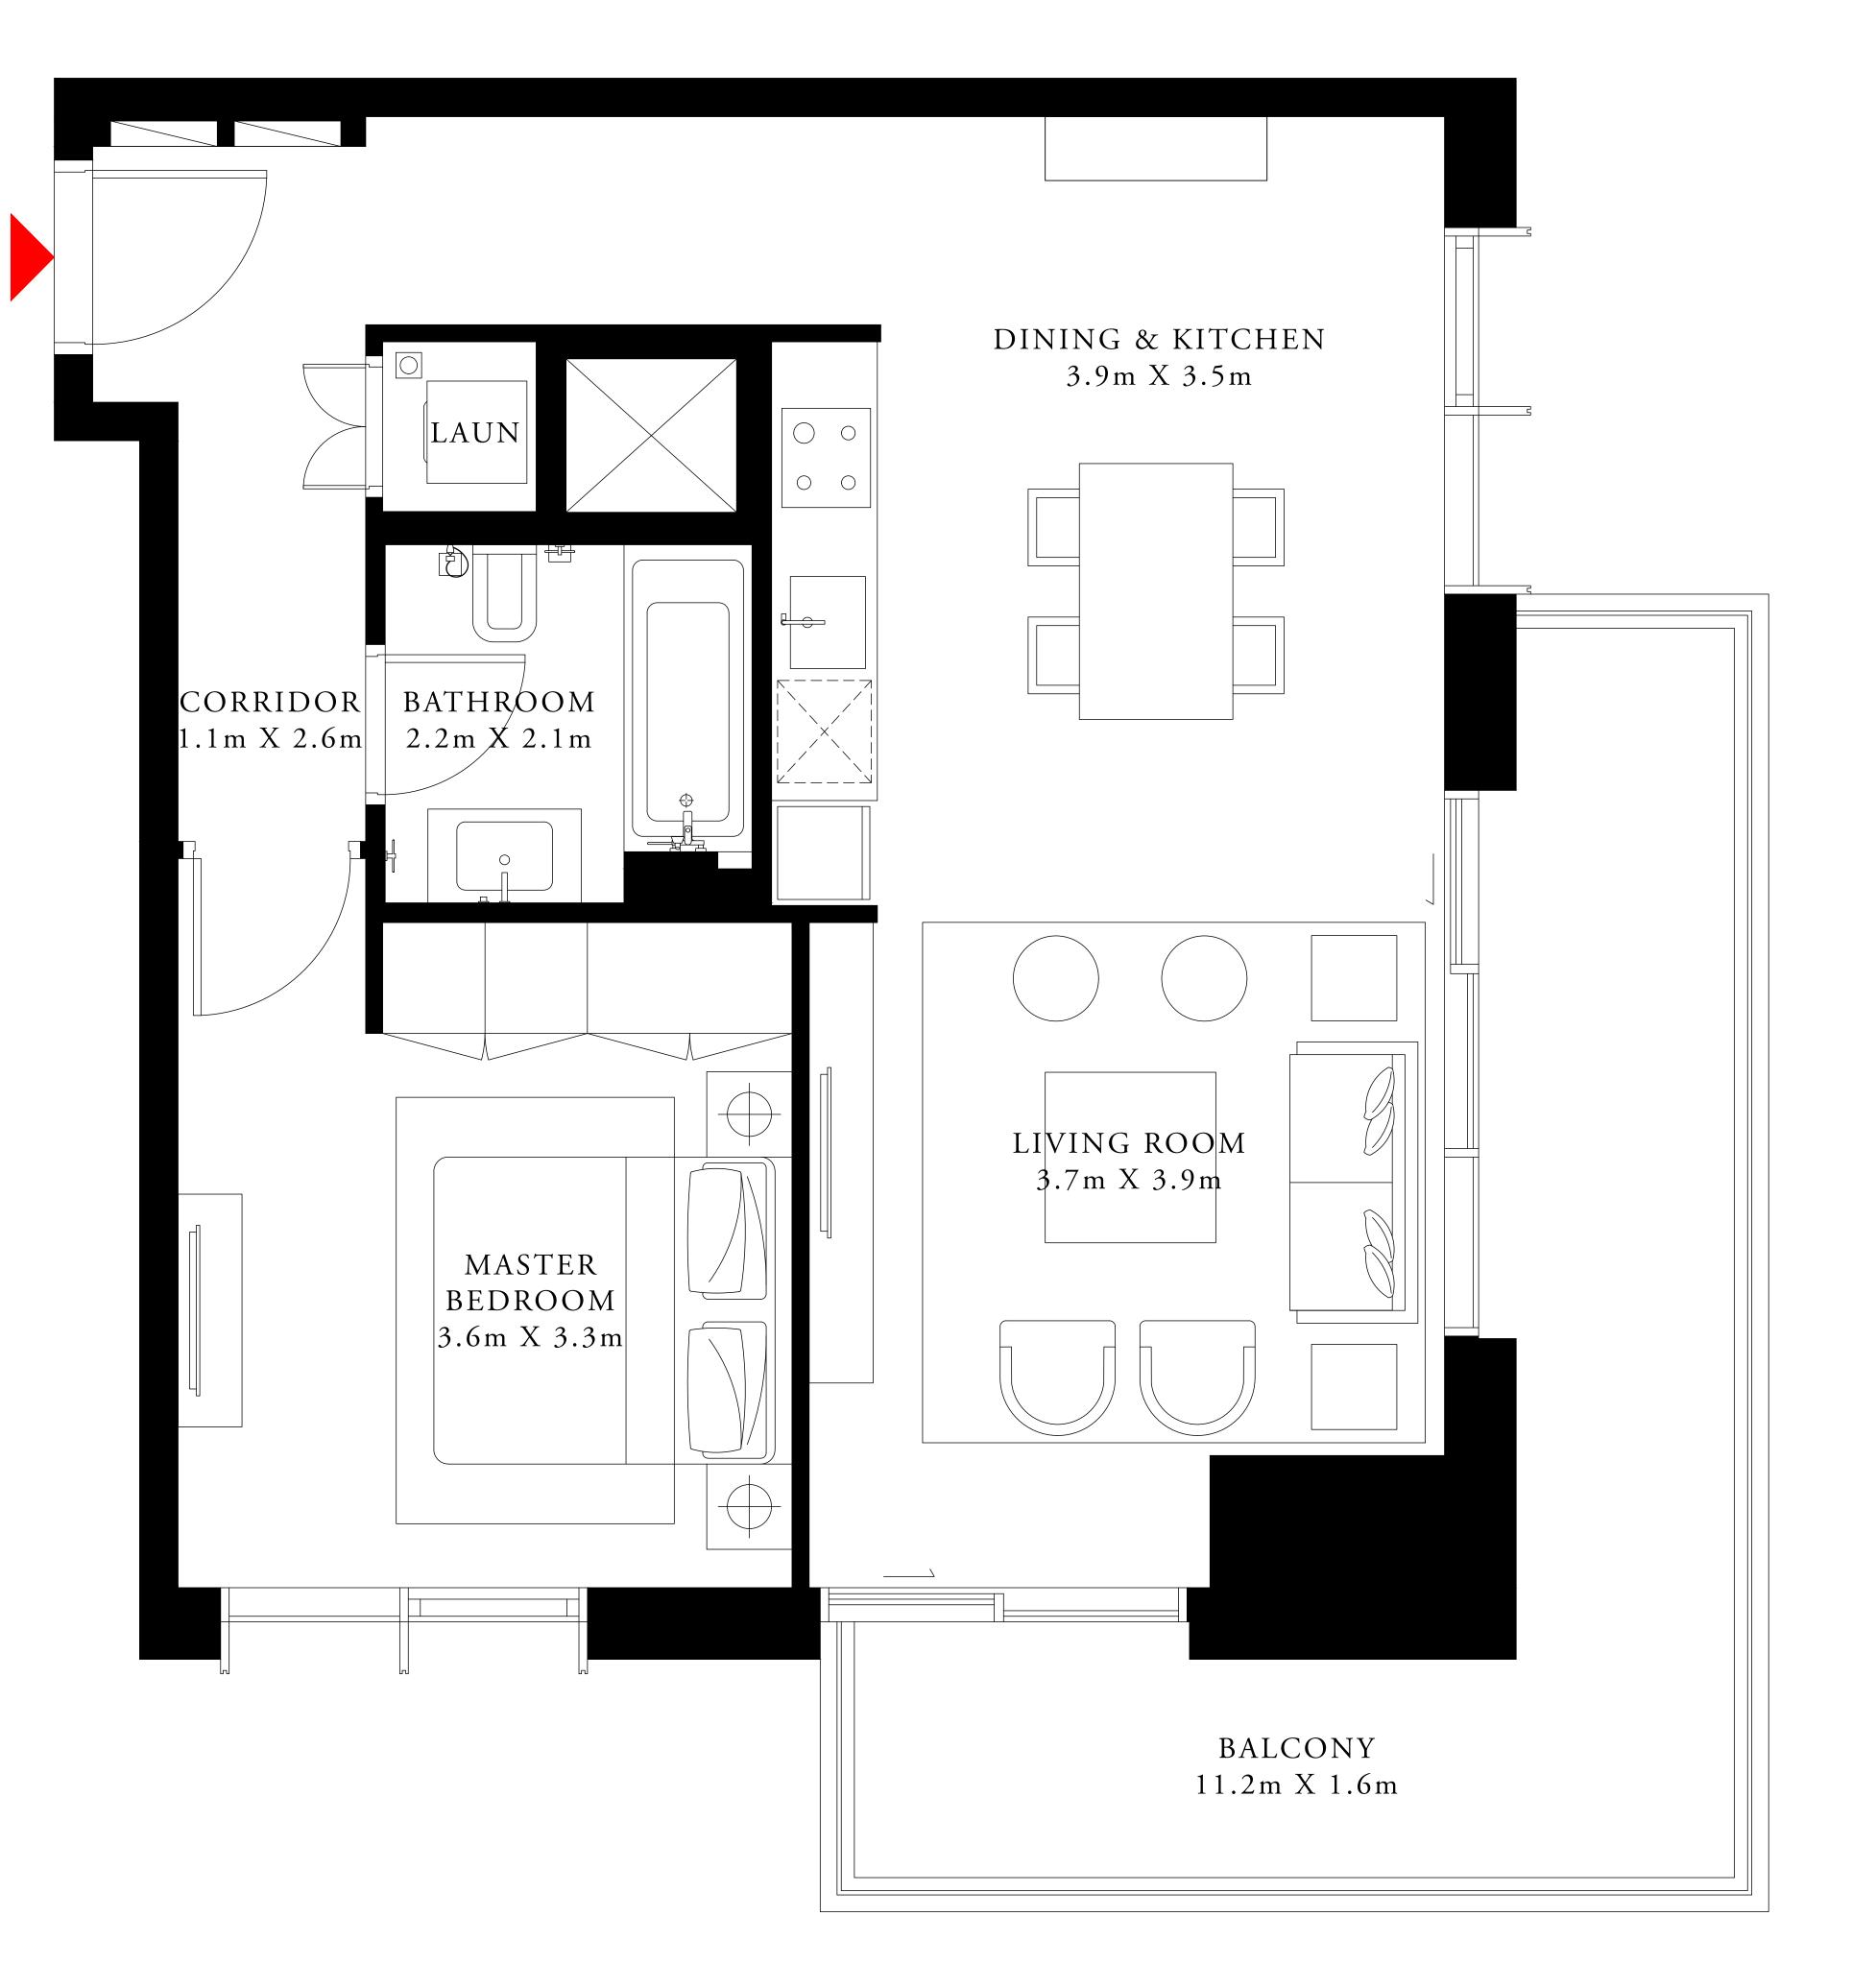

#### 1 BEDROOM TYPE 1

MEZZANINE LEVEL UNIT M01

SUITE AREA

694.06 SQ.FT.

171.36 SQ.FT.

BALCONY AREA

TOTAL AREA

865.42 SQ.FT.

64.48 SQ.M.

15.92 SQ.M.

80.40 SQ.M.

| TOWER 1 | TOWER 2 |
|---------|---------|
|         |         |
|         |         |

BEACH ISLE

TOWER 1