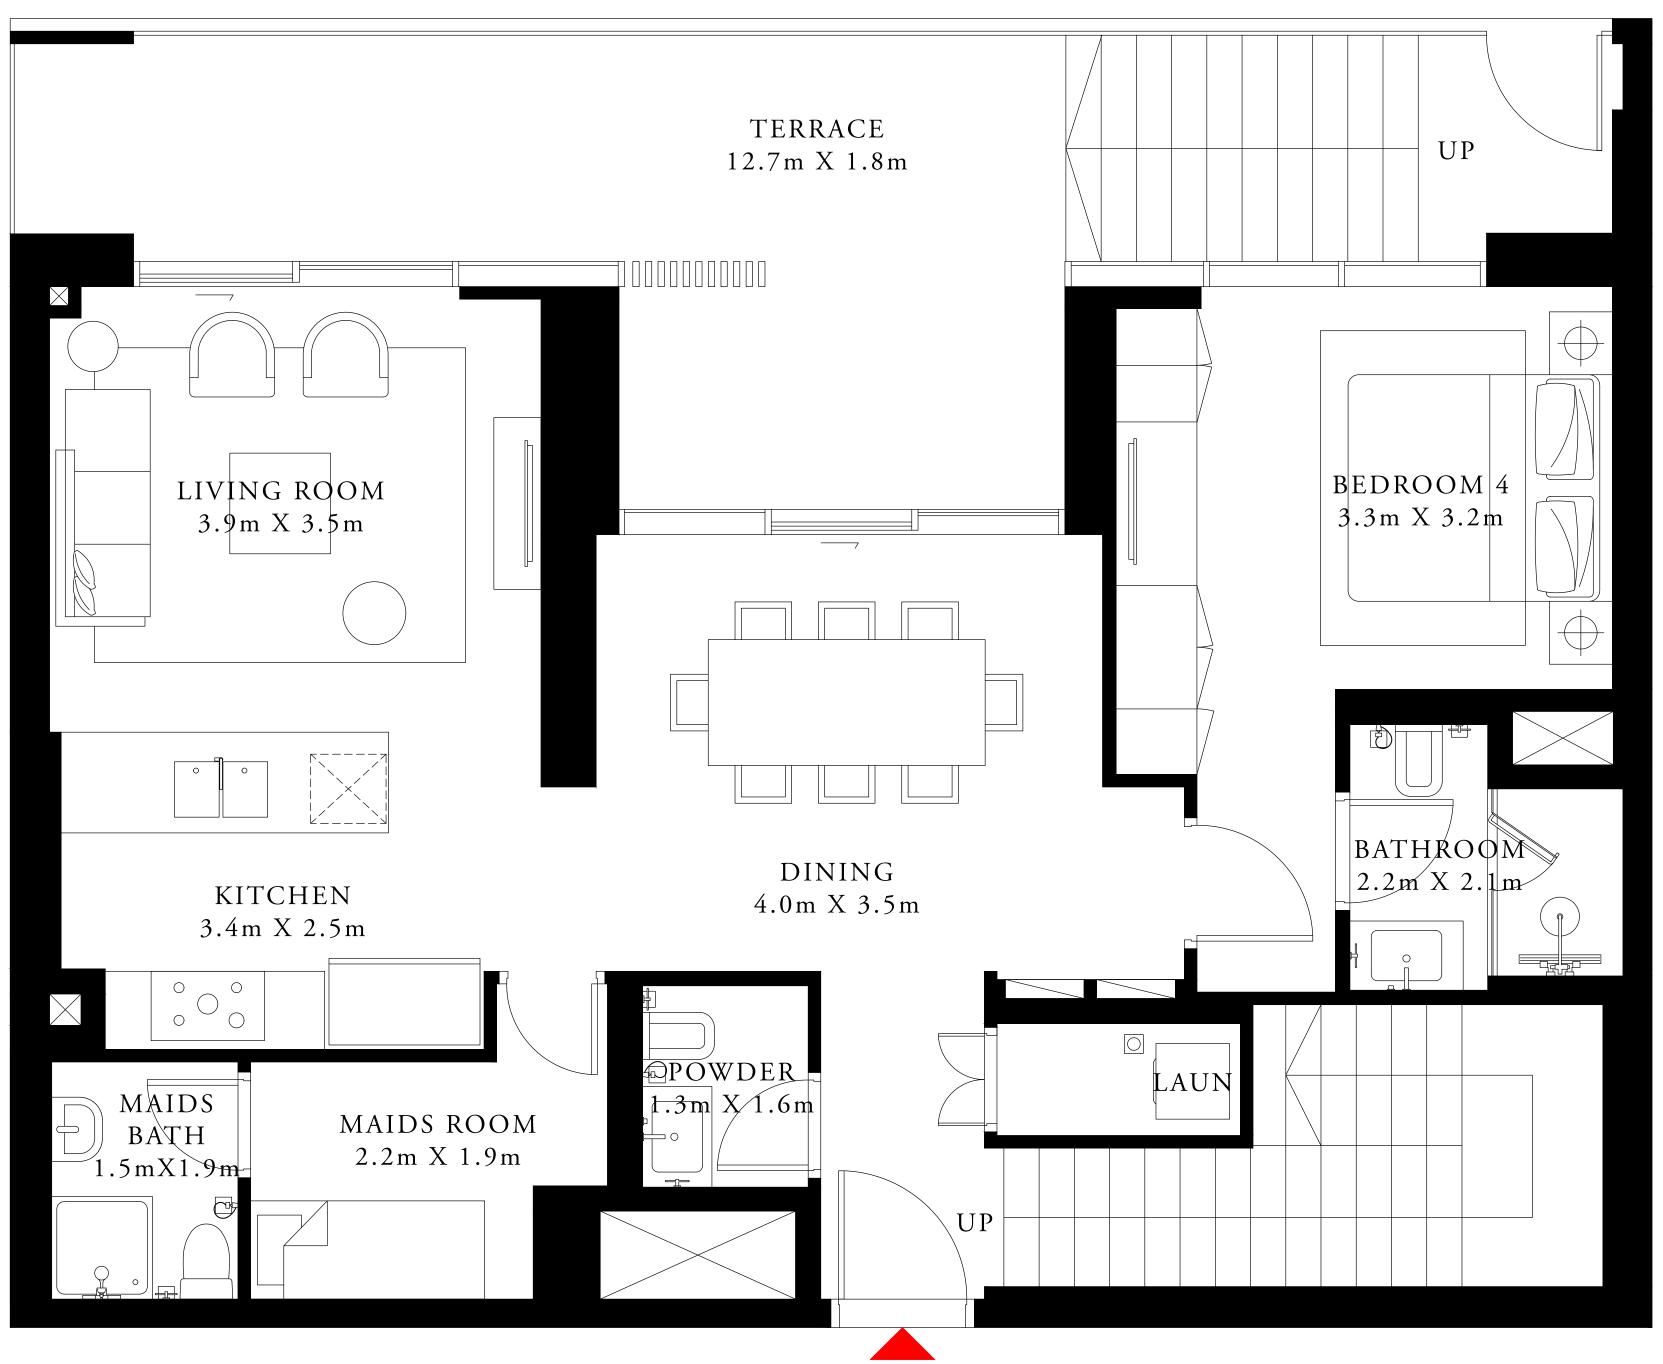

# 2 BEDROOM TYPE 1

UNIT M03 MEZZANINE LEVEL

SUITE AREA

997.06 SQ.FT.

106.99 SQ.FT.

BALCONY AREA

TOTAL AREA

1104.05 SQ.FT.

KEY PLAN

7. The developer reserves the right to make revisions / alterations, at it's absolute discretion, without any liability whatsoever.

92.63 SQ.M.

9.94 SQ.M.

102.57 SQ.M.

KEY SECTION

| TOWER 1 | TOWER 2 |
|---------|---------|
|         |         |
|         |         |