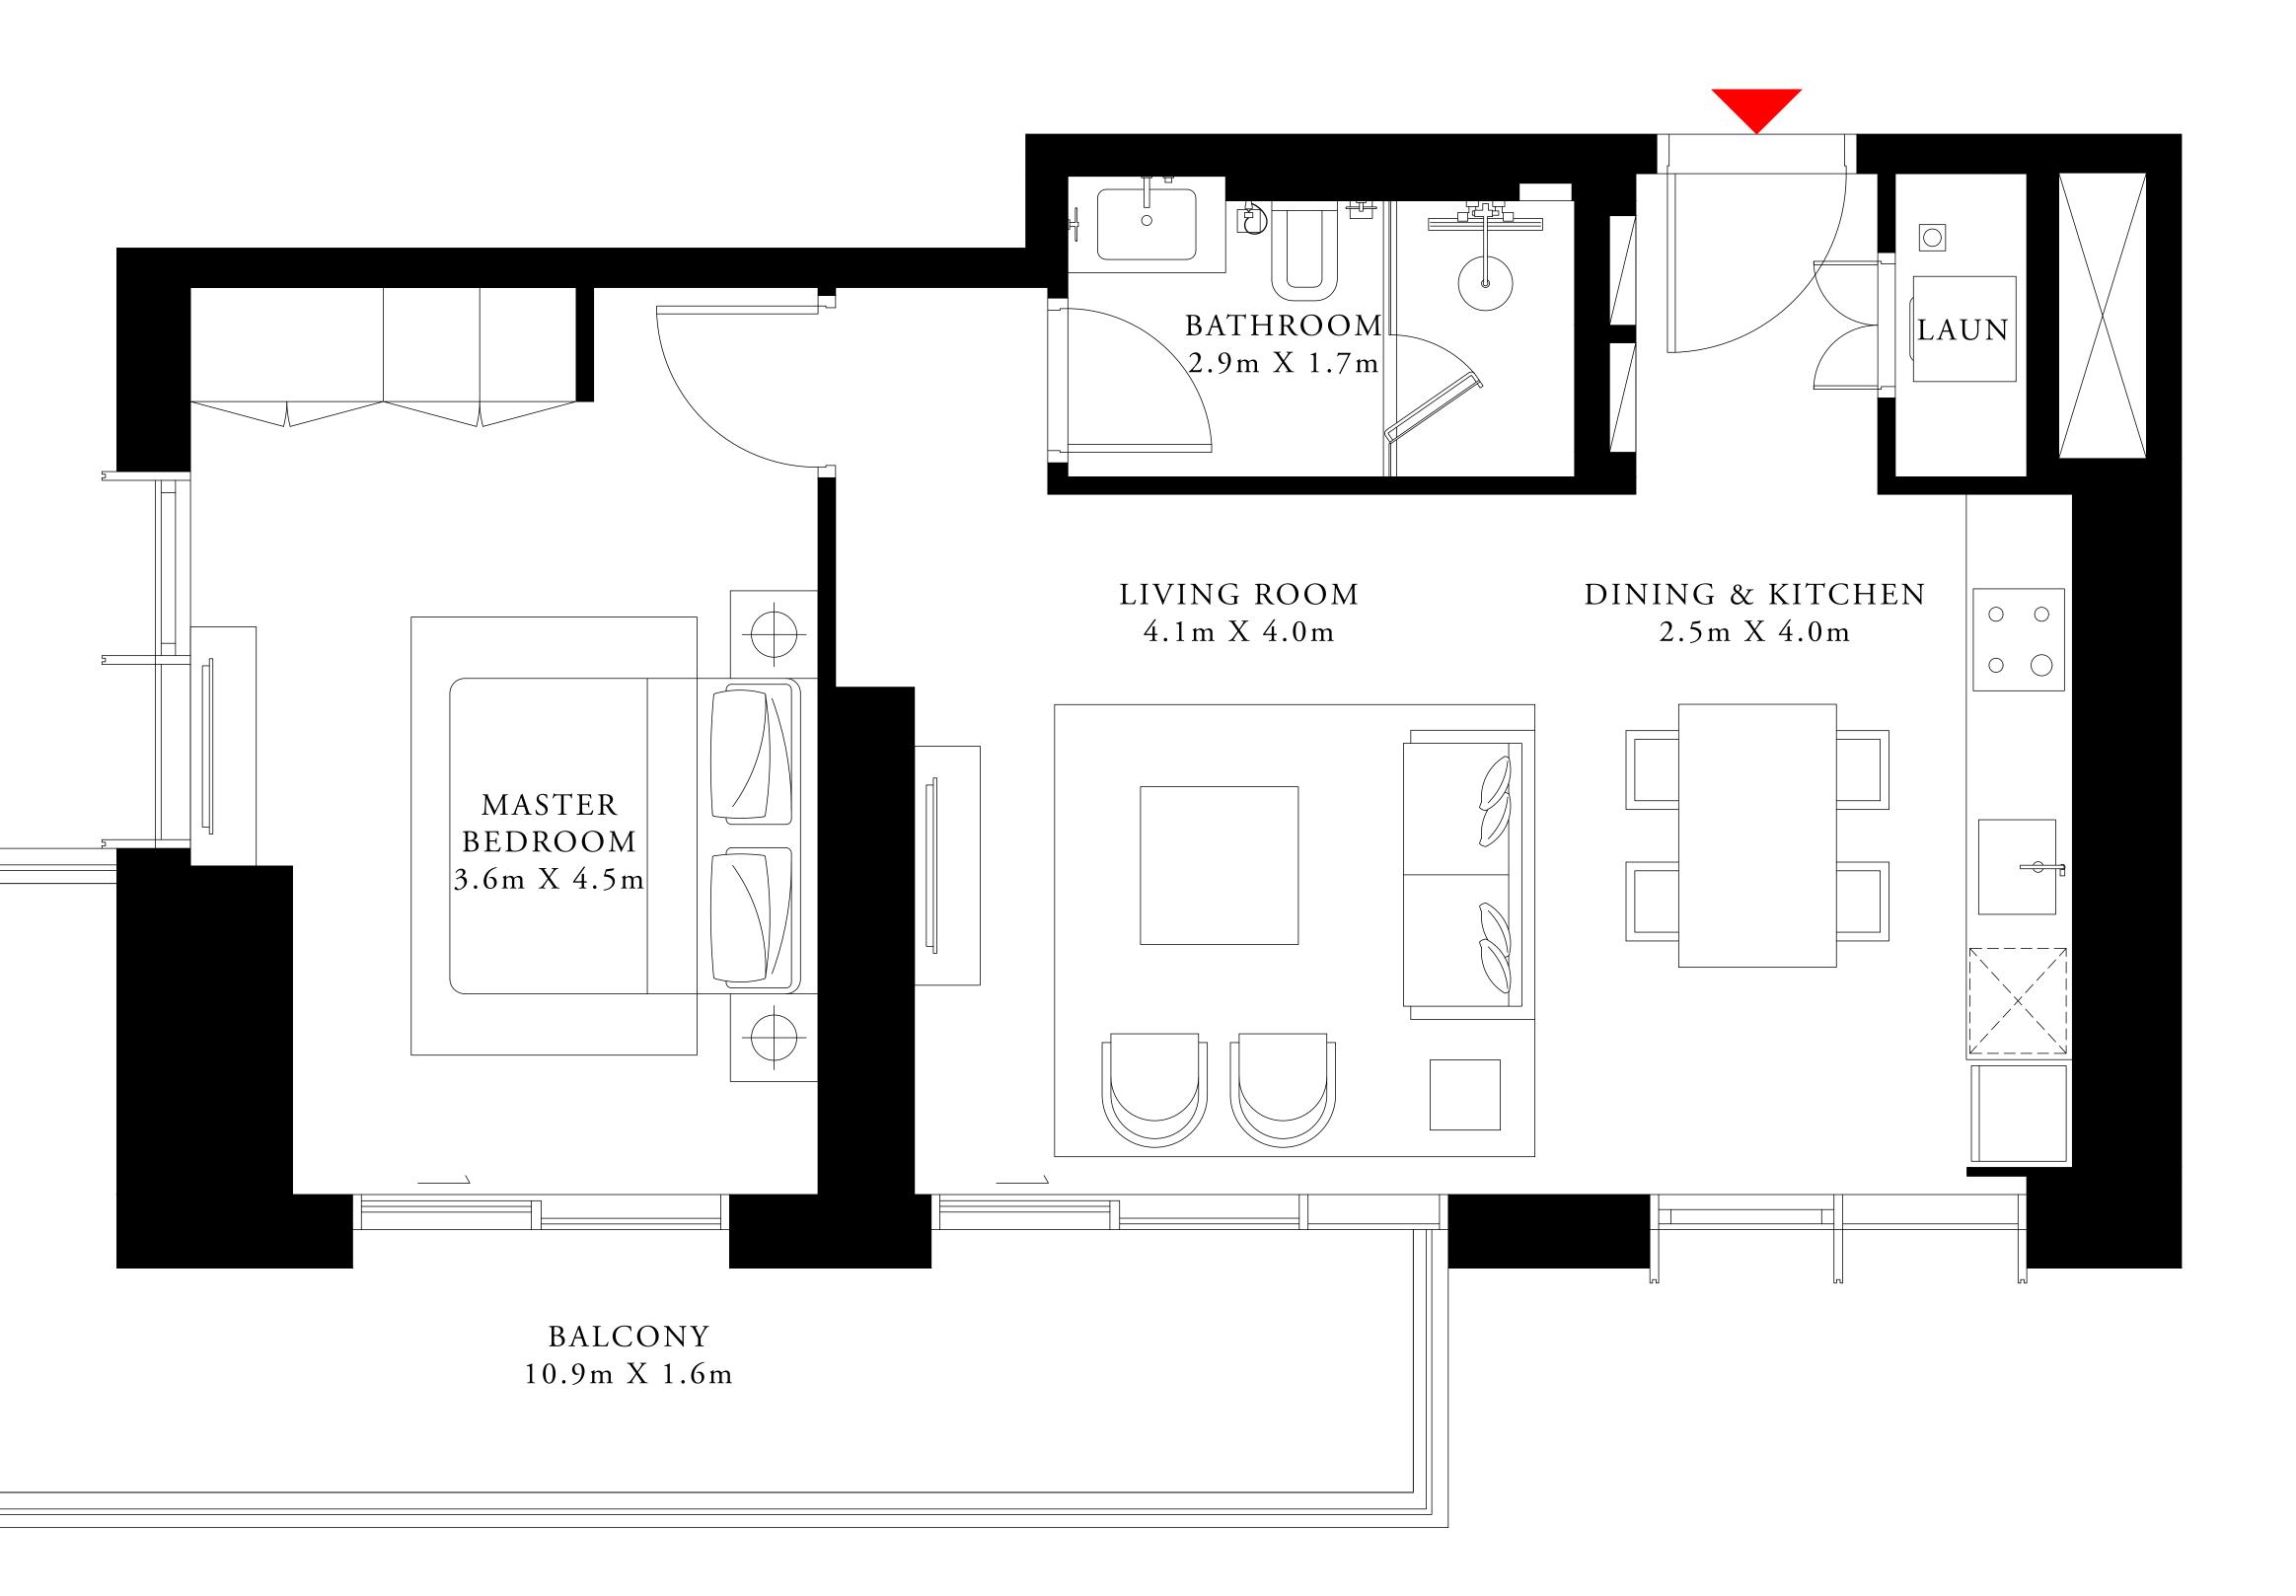

# 1 BEDROOM TYPE 6

LEVEL 04 LEVEL 08 LEVEL 11 LEVEL 15 LEVEL 18

UNIT 02

SUITE AREA

711.17 SQ.FT.

BALCONY AREA

820.85 SQ.FT.

109.68 SQ.FT.

TOTAL AREA

KEY PLAN

04 03

Ν

66.07 SQ.M.

10.19 SQ.M.

76.26 SQ.M.

KEY SECTION