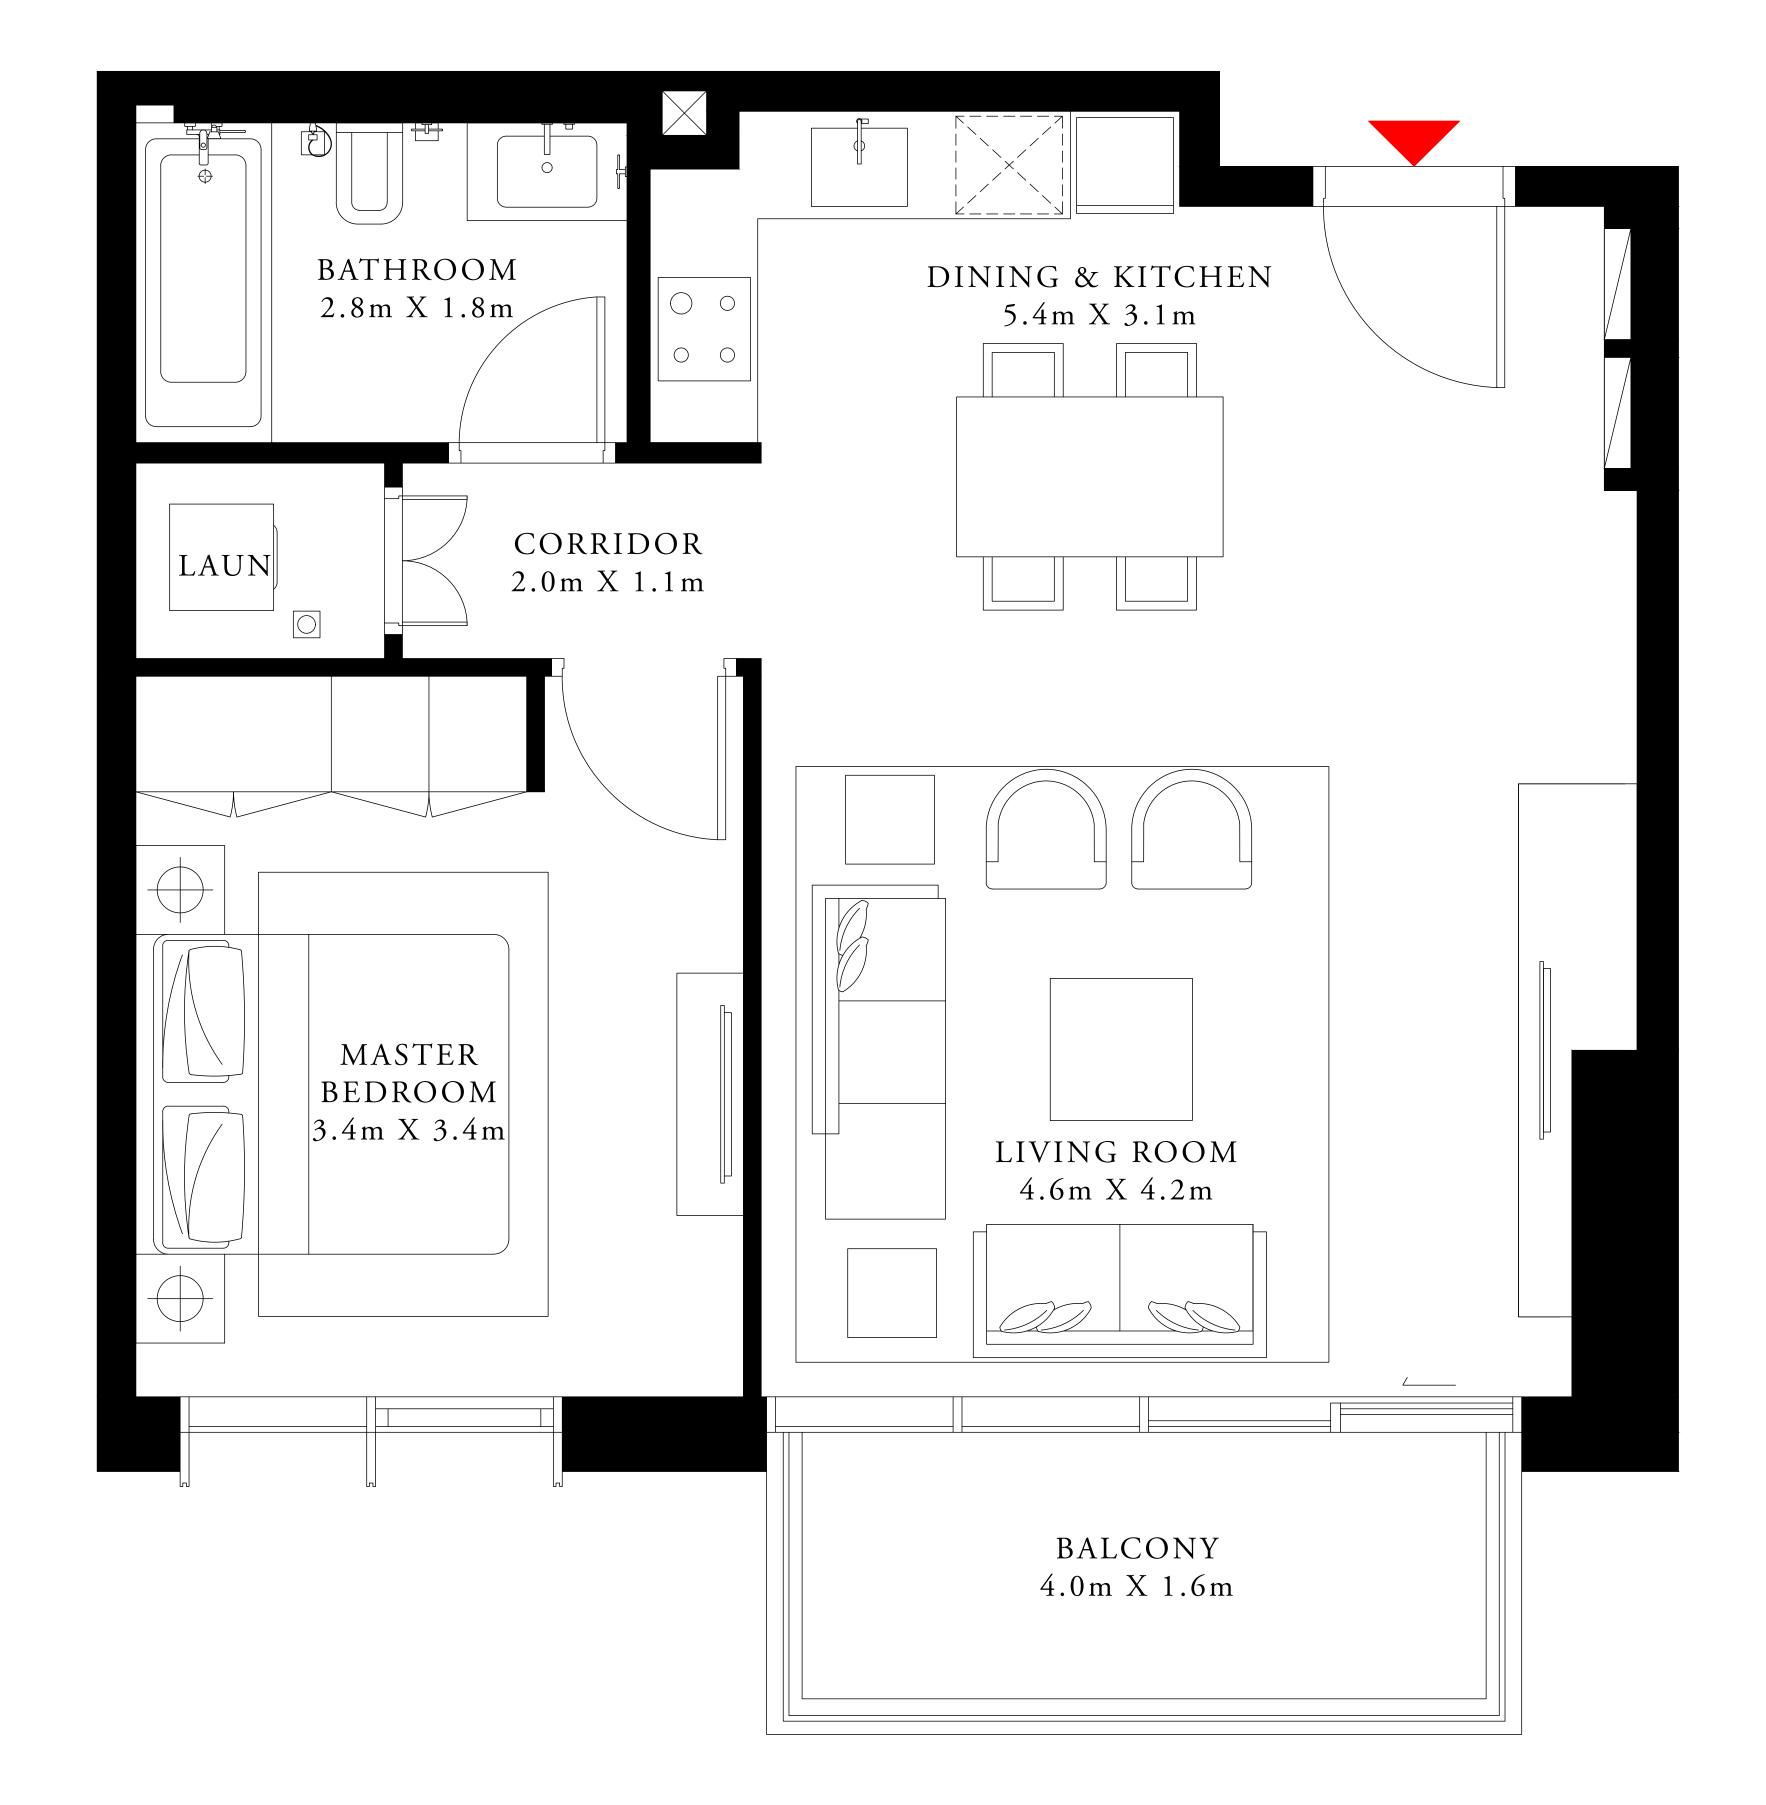

#### 1 BEDROOM TYPE 1

MEZZANINE LEVEL UNIT M01

SUITE AREA

694.06 SQ.FT.

171.36 SQ.FT.

BALCONY AREA

TOTAL AREA

865.42 SQ.FT.

KEY PLAN

FLOOR PLAN 1. All dimensions are in imperial and metric, and measured from finish to finish excluding construction tolerances. 2. All materials, dimensions, and drawings are approximate only. 3. Information is subject to change without notice, at developer's absolute discretion. 4. Actual area may vary from the stated area. 5. Drawings not to scale. 6. All images used are for illustrative purposes only and do not represent the actual size, features, specifications, fittings, and furnishings. 7. The developer reserves the right to make revisions / alterations, at it's absolute discretion, without any liability whatsoever.

64.48 SQ.M.

15.92 SQ.M.

80.40 SQ.M.

| TOWER 1 | TOWER 2 |
|---------|---------|
|         |         |
|         |         |

BEACH ISLE

TOWER 1