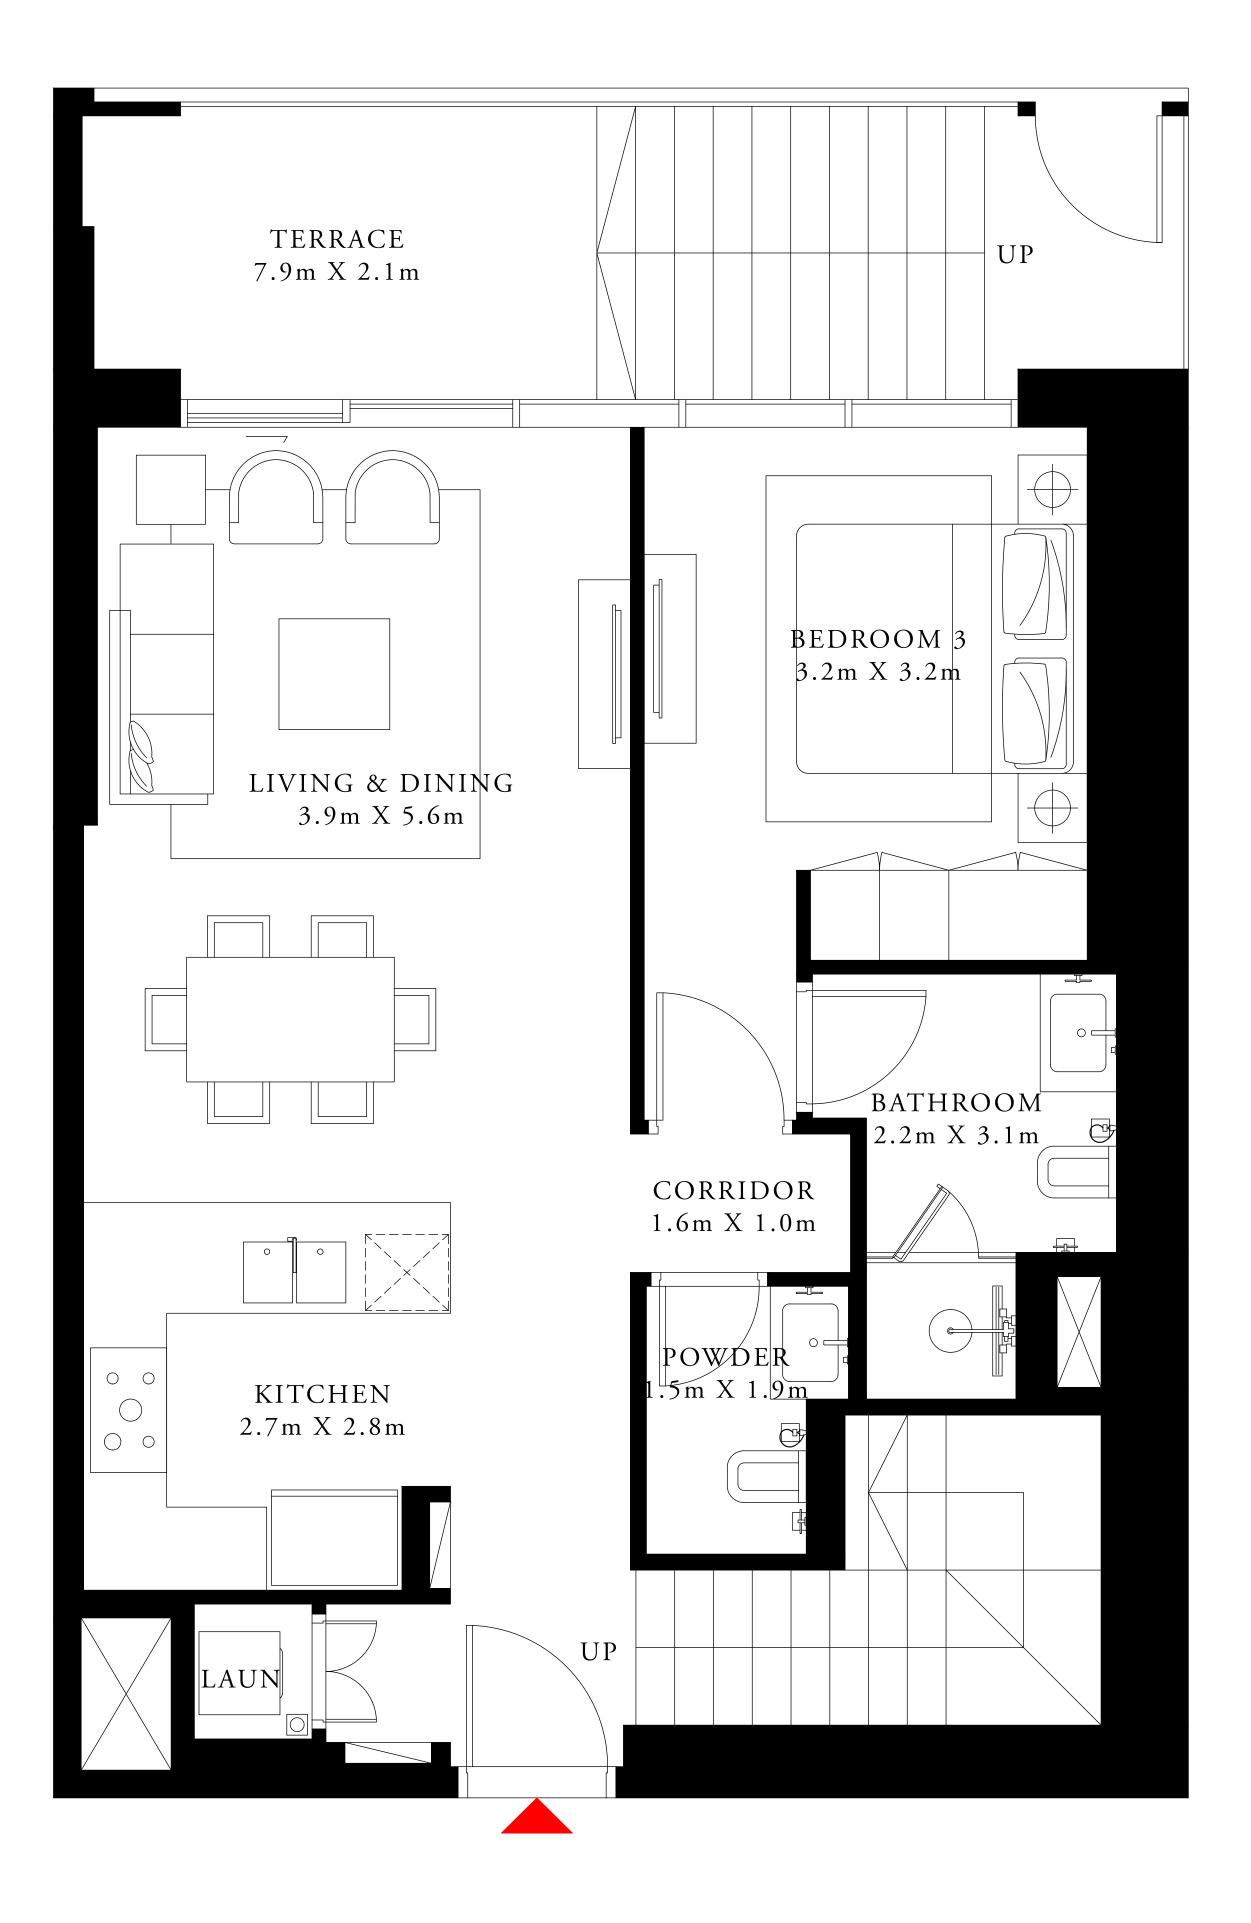

# 3 BEDROOM TYPE 4

LEVEL 02-03 LEVEL 05-07 LEVEL 09-10 LEVEL 12-14 LEVEL 16-17

UNIT 06

|   | SUITE AREA   | 1486.28 SQ.FT. | 1 |
|---|--------------|----------------|---|
|   | BALCONY AREA | 308.28 SQ.FT.  |   |
| _ | TOTAL AREA   | 1794.56 SQ.FT. | 1 |

KEY PLAN

04Ν

FLOOR PLAN 1. All dimensions are in imperial and metric, and measured from finish to finish excluding construction tolerances. 2. All materials, dimensions, and drawings are approximate only. 3. Information is subject to change without notice, at developer's absolute discretion. 4. Actual area may vary from the stated area. 5. Drawings not to scale. 6. All images used are for illustrative purposes only and do not represent the actual size, features, specifications, fittings, and furnishings. 7. The developer reserves the right to make revisions / alterations, at it's absolute discretion, without any liability whatsoever.

138.08 SQ.M.

28.64 SQ.M.

166.72 SQ.M.

| TOWER 1 | TOWER 2 |
|---------|---------|
|         |         |

BEACH ISLE

TOWER 1