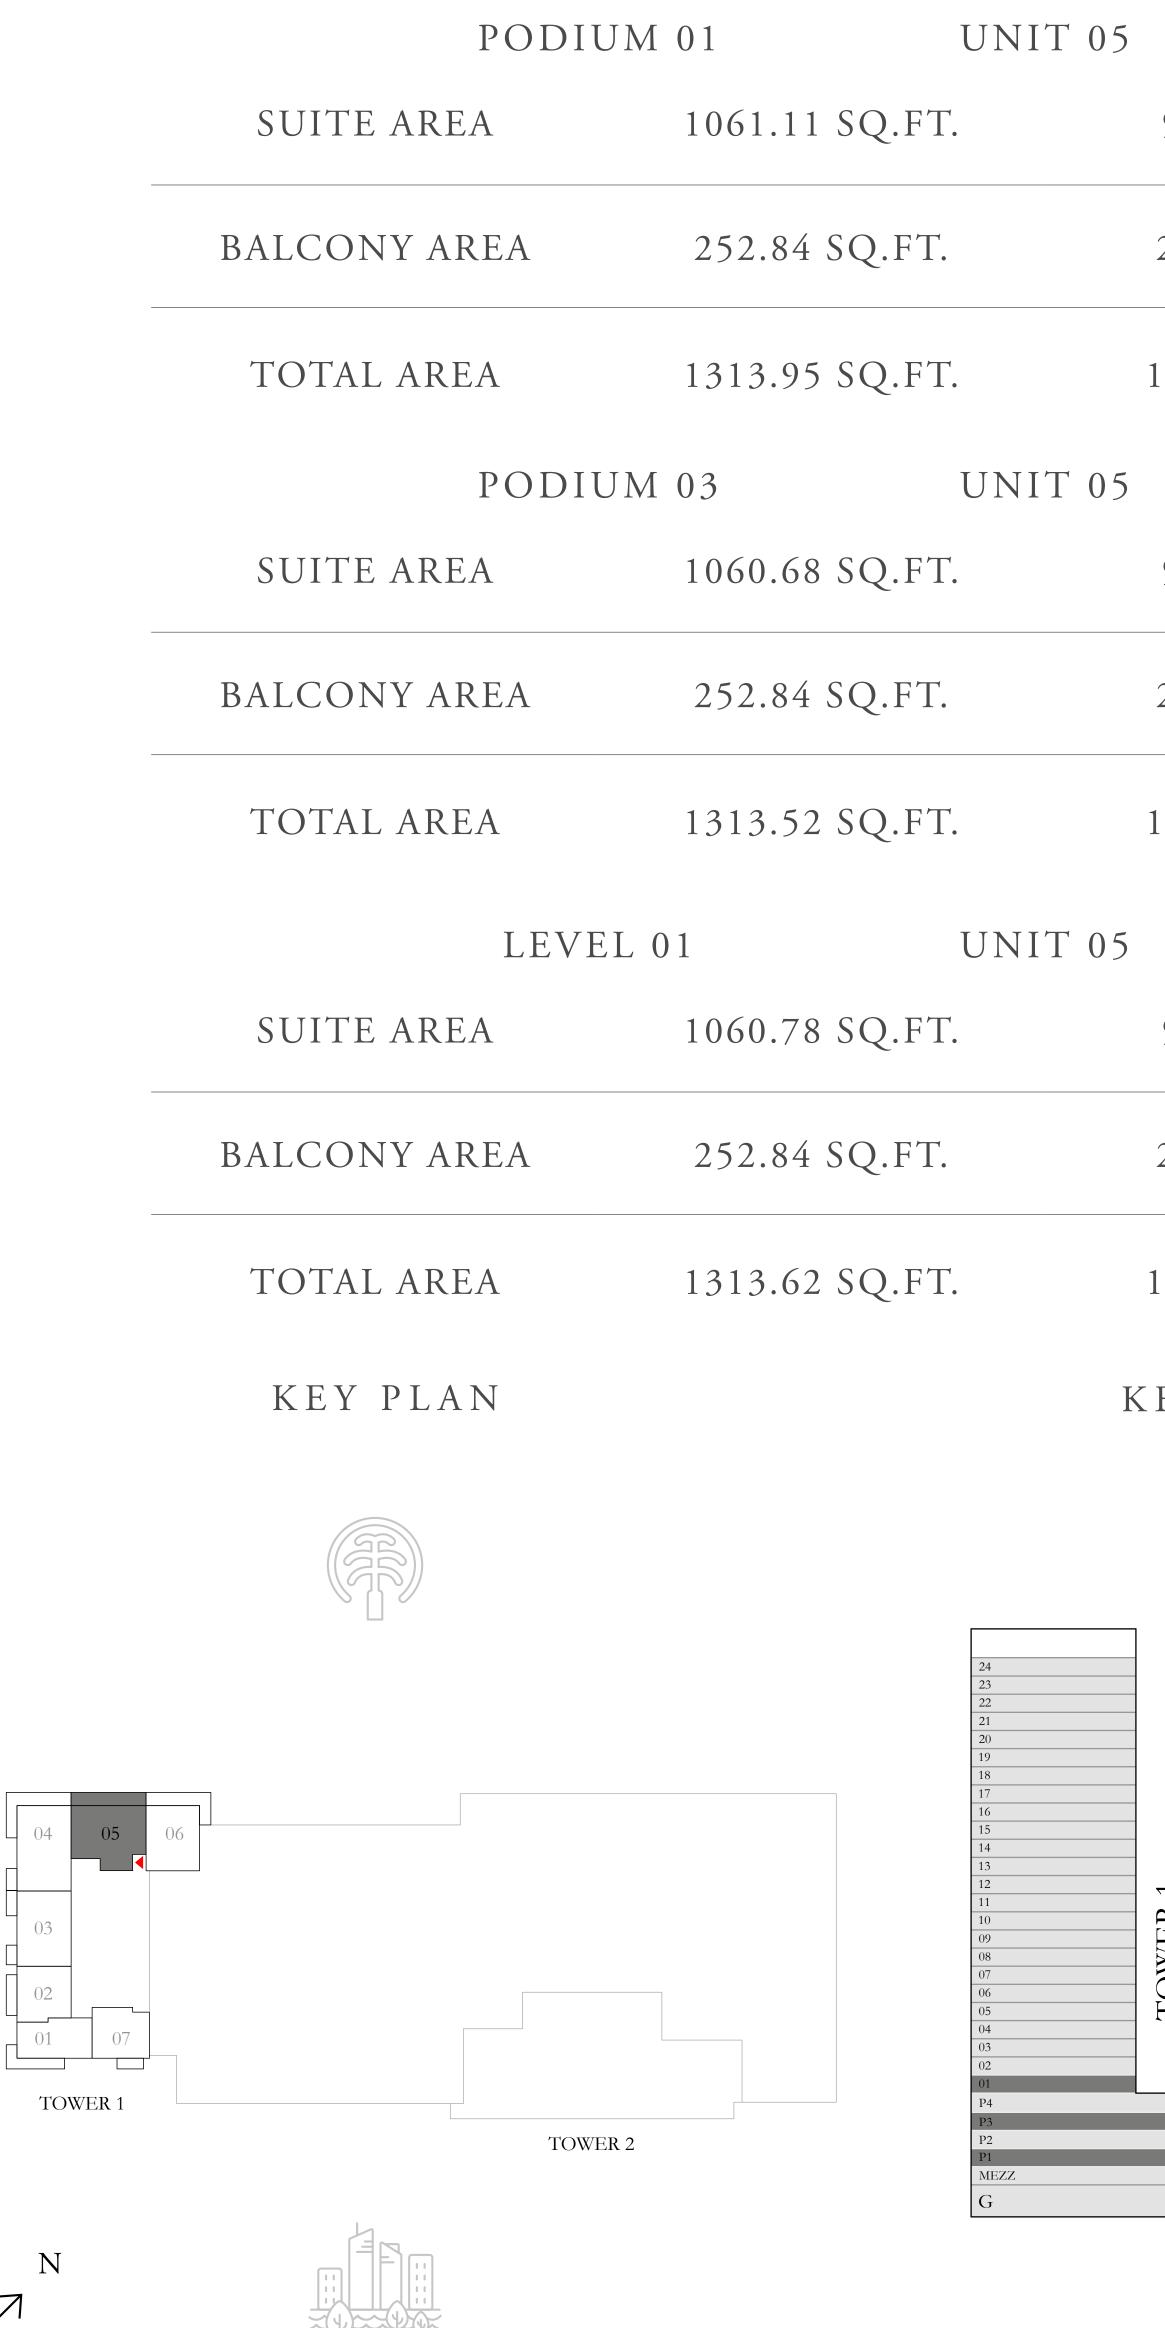

#### 2 BEDROOM TYPE 3A

|   | PODIUM 02    |              | UNIT 05 |   |
|---|--------------|--------------|---------|---|
|   | SUITE AREA   | 1060.68 SQ.F | Τ.      |   |
| _ | BALCONY AREA | 111.30 SQ.F  | Г.      |   |
|   | TOTAL AREA   | 1171.98 SQ.F | Τ.      | 1 |
|   |              |              |         |   |

| PODIU        | JM 04       | UNIT 05 |
|--------------|-------------|---------|
| SUITE AREA   | 1060.68 SQ  | FT.     |
| BALCONY AREA | 112.05 SQ.  | FT.     |
| TOTAL AREA   | 1172.73 SQ. | FT.     |

KEY PLAN

FLOOR PLAN 1. All dimensions are in imperial and metric, and measured from finish to finish excluding construction tolerances. 2. All materials, dimensions, and drawings are approximate only. 3. Information is subject to change without notice, at developer's absolute discretion. 4. Actual area may vary from the stated area. 5. Drawings not to scale. 6. All images used are for illustrative purposes only and do not represent the actual size, features, specifications, fittings, and furnishings. 7. The developer reserves the right to make revisions / alterations, at it's absolute discretion, without any liability whatsoever.

98.54 SQ.M.

10.34 SQ.M.

108.88 SQ.M.

98.54 SQ.M.

10.41 SQ.M.

108.95 SQ.M.

| TOWER 1 | TOWER 2 |
|---------|---------|
|         |         |

BEACH ISLE