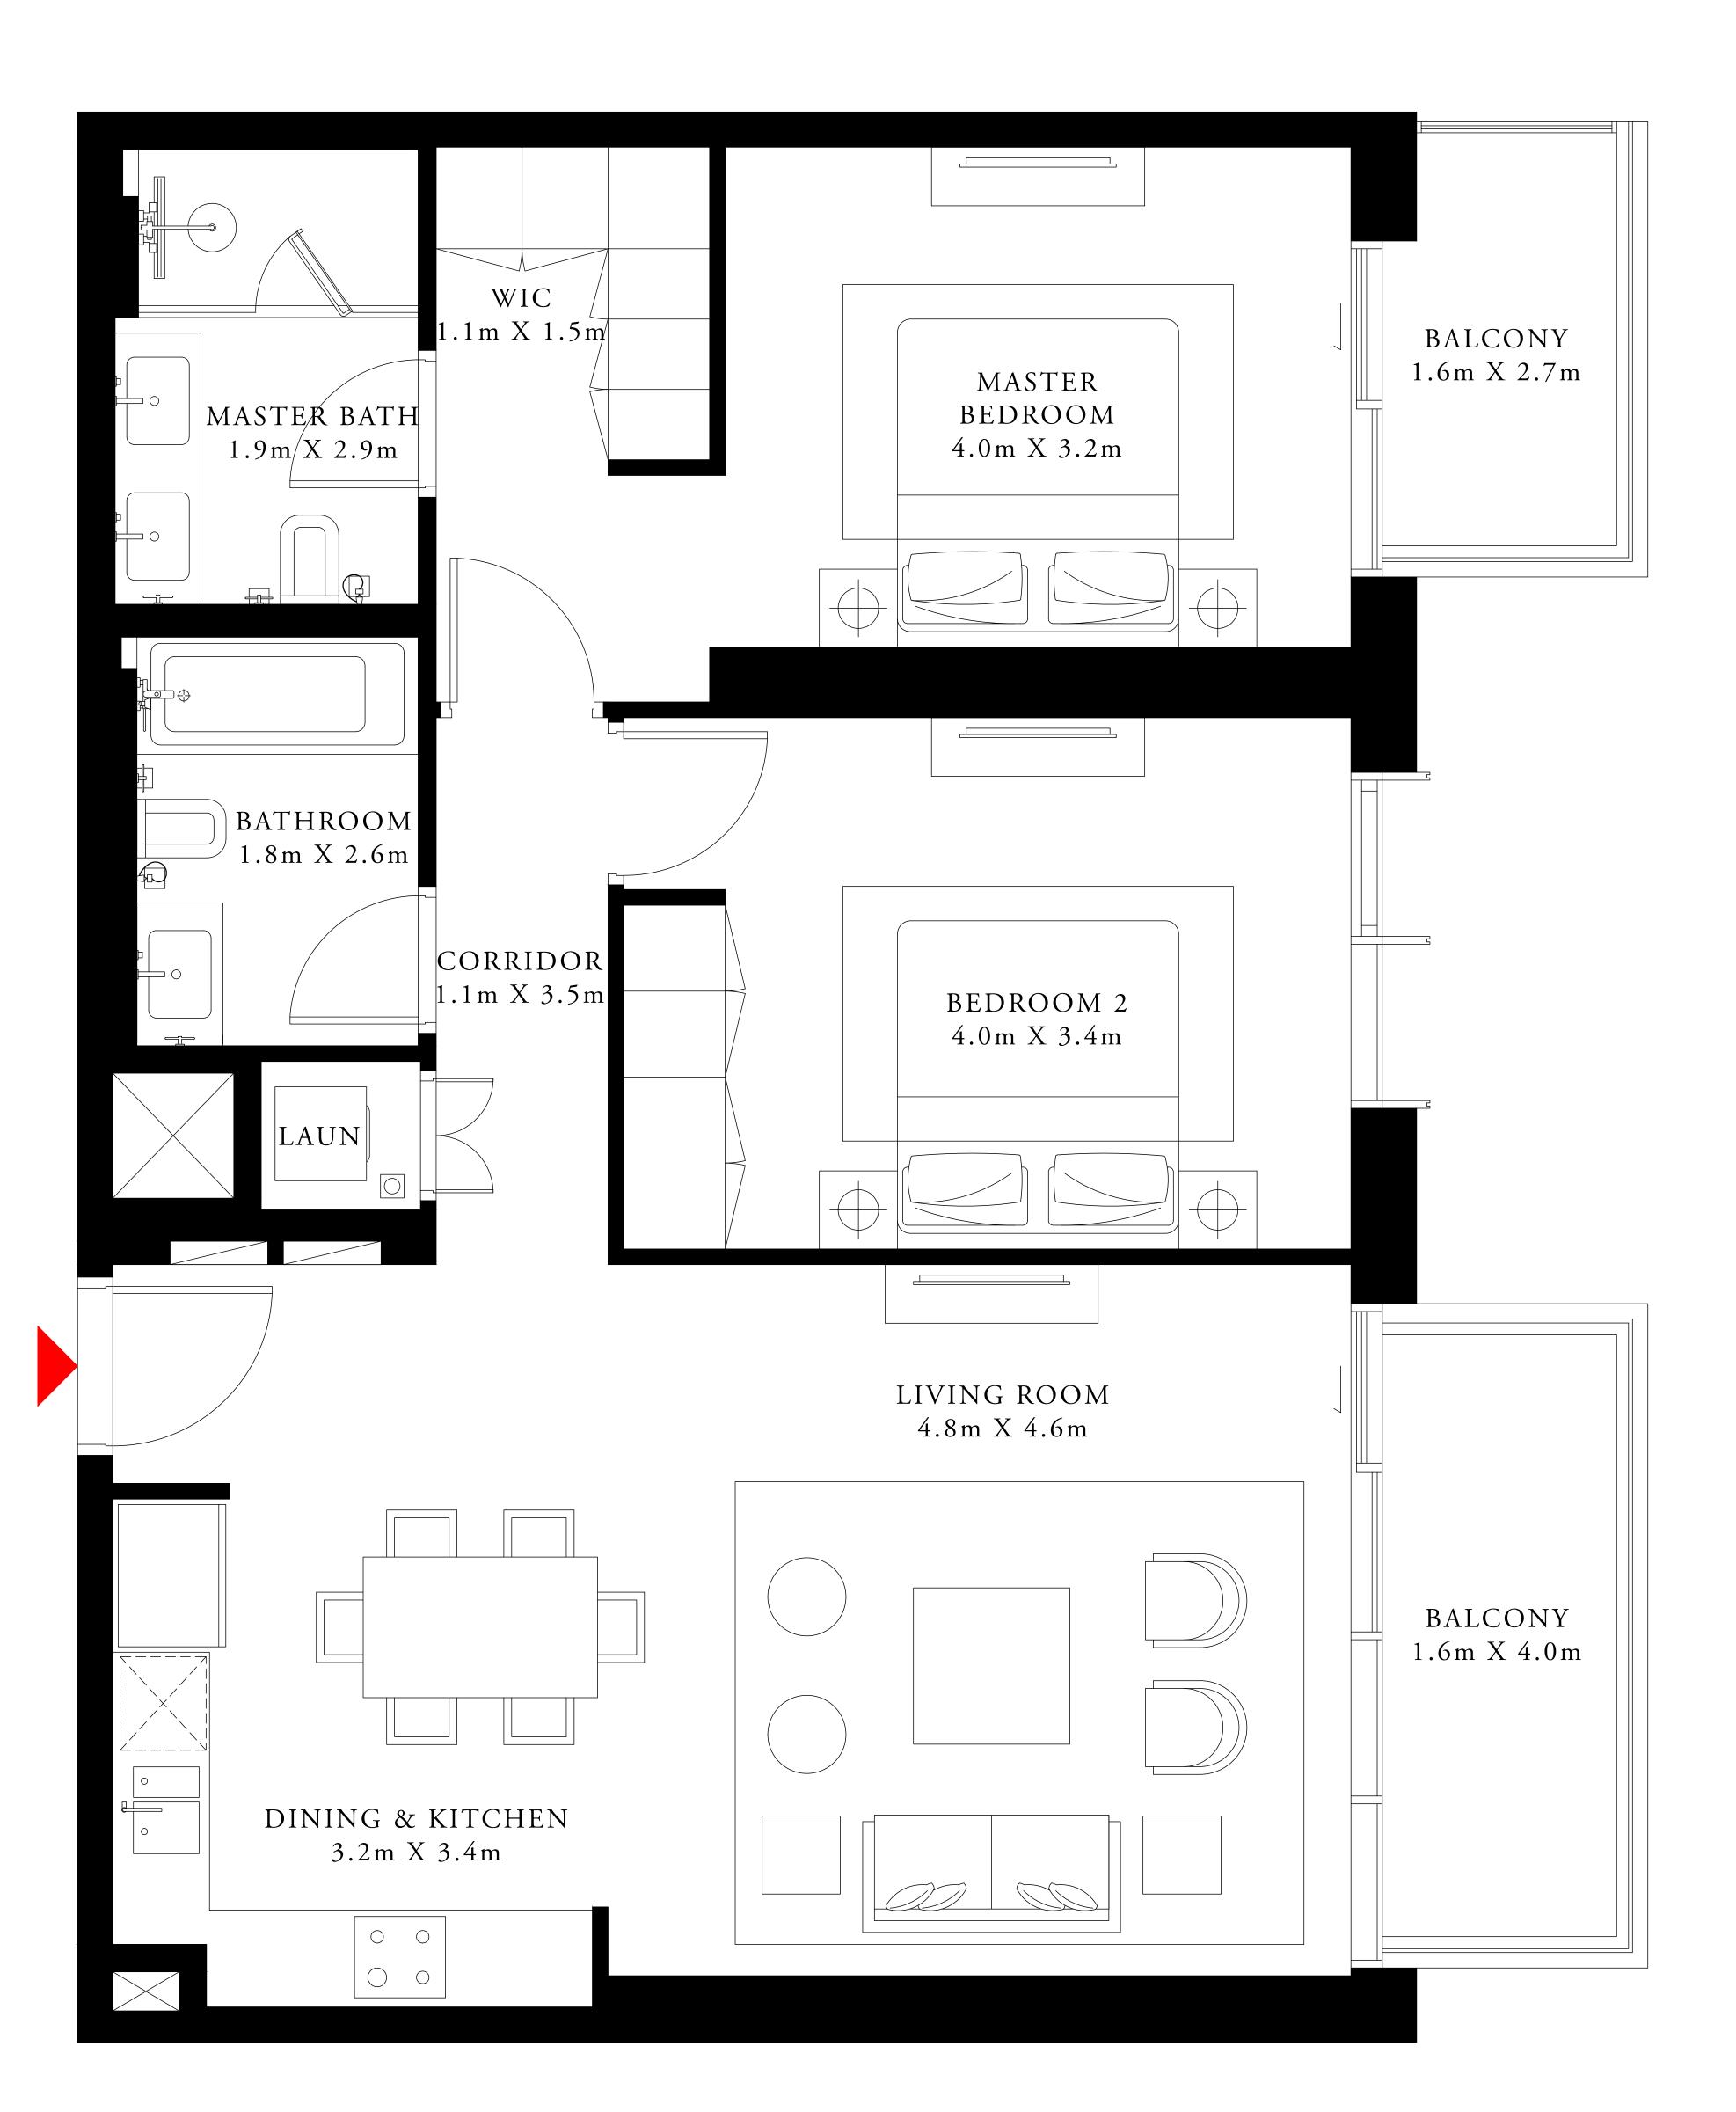

# 3 BEDROOM TYPE 4

LEVEL 02-03 LEVEL 05-07 LEVEL 09-10 LEVEL 12-14 LEVEL 16-17

UNIT 06

|   | SUITE AREA   | 1486.28 SQ.FT. | 1 |
|---|--------------|----------------|---|
|   | BALCONY AREA | 308.28 SQ.FT.  |   |
| _ | TOTAL AREA   | 1794.56 SQ.FT. | 1 |

KEY PLAN

04Ν

FLOOR PLAN 1. All dimensions are in imperial and metric, and measured from finish to finish excluding construction tolerances. 2. All materials, dimensions, and drawings are approximate only. 3. Information is subject to change without notice, at developer's absolute discretion. 4. Actual area may vary from the stated area. 5. Drawings not to scale. 6. All images used are for illustrative purposes only and do not represent the actual size, features, specifications, fittings, and furnishings. 7. The developer reserves the right to make revisions / alterations, at it's absolute discretion, without any liability whatsoever.

138.08 SQ.M.

28.64 SQ.M.

166.72 SQ.M.

| TOWER 1 | TOWER 2 |
|---------|---------|
|         |         |

BEACH ISLE

TOWER 1