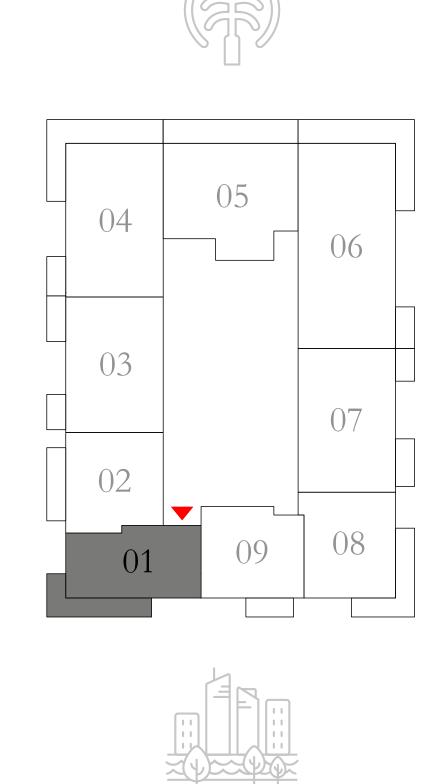

#### 1 BEDROOM TYPE 1

MEZZANINE LEVEL UNIT M01

SUITE AREA

694.06 SQ.FT.

171.36 SQ.FT.

BALCONY AREA

TOTAL AREA

865.42 SQ.FT.