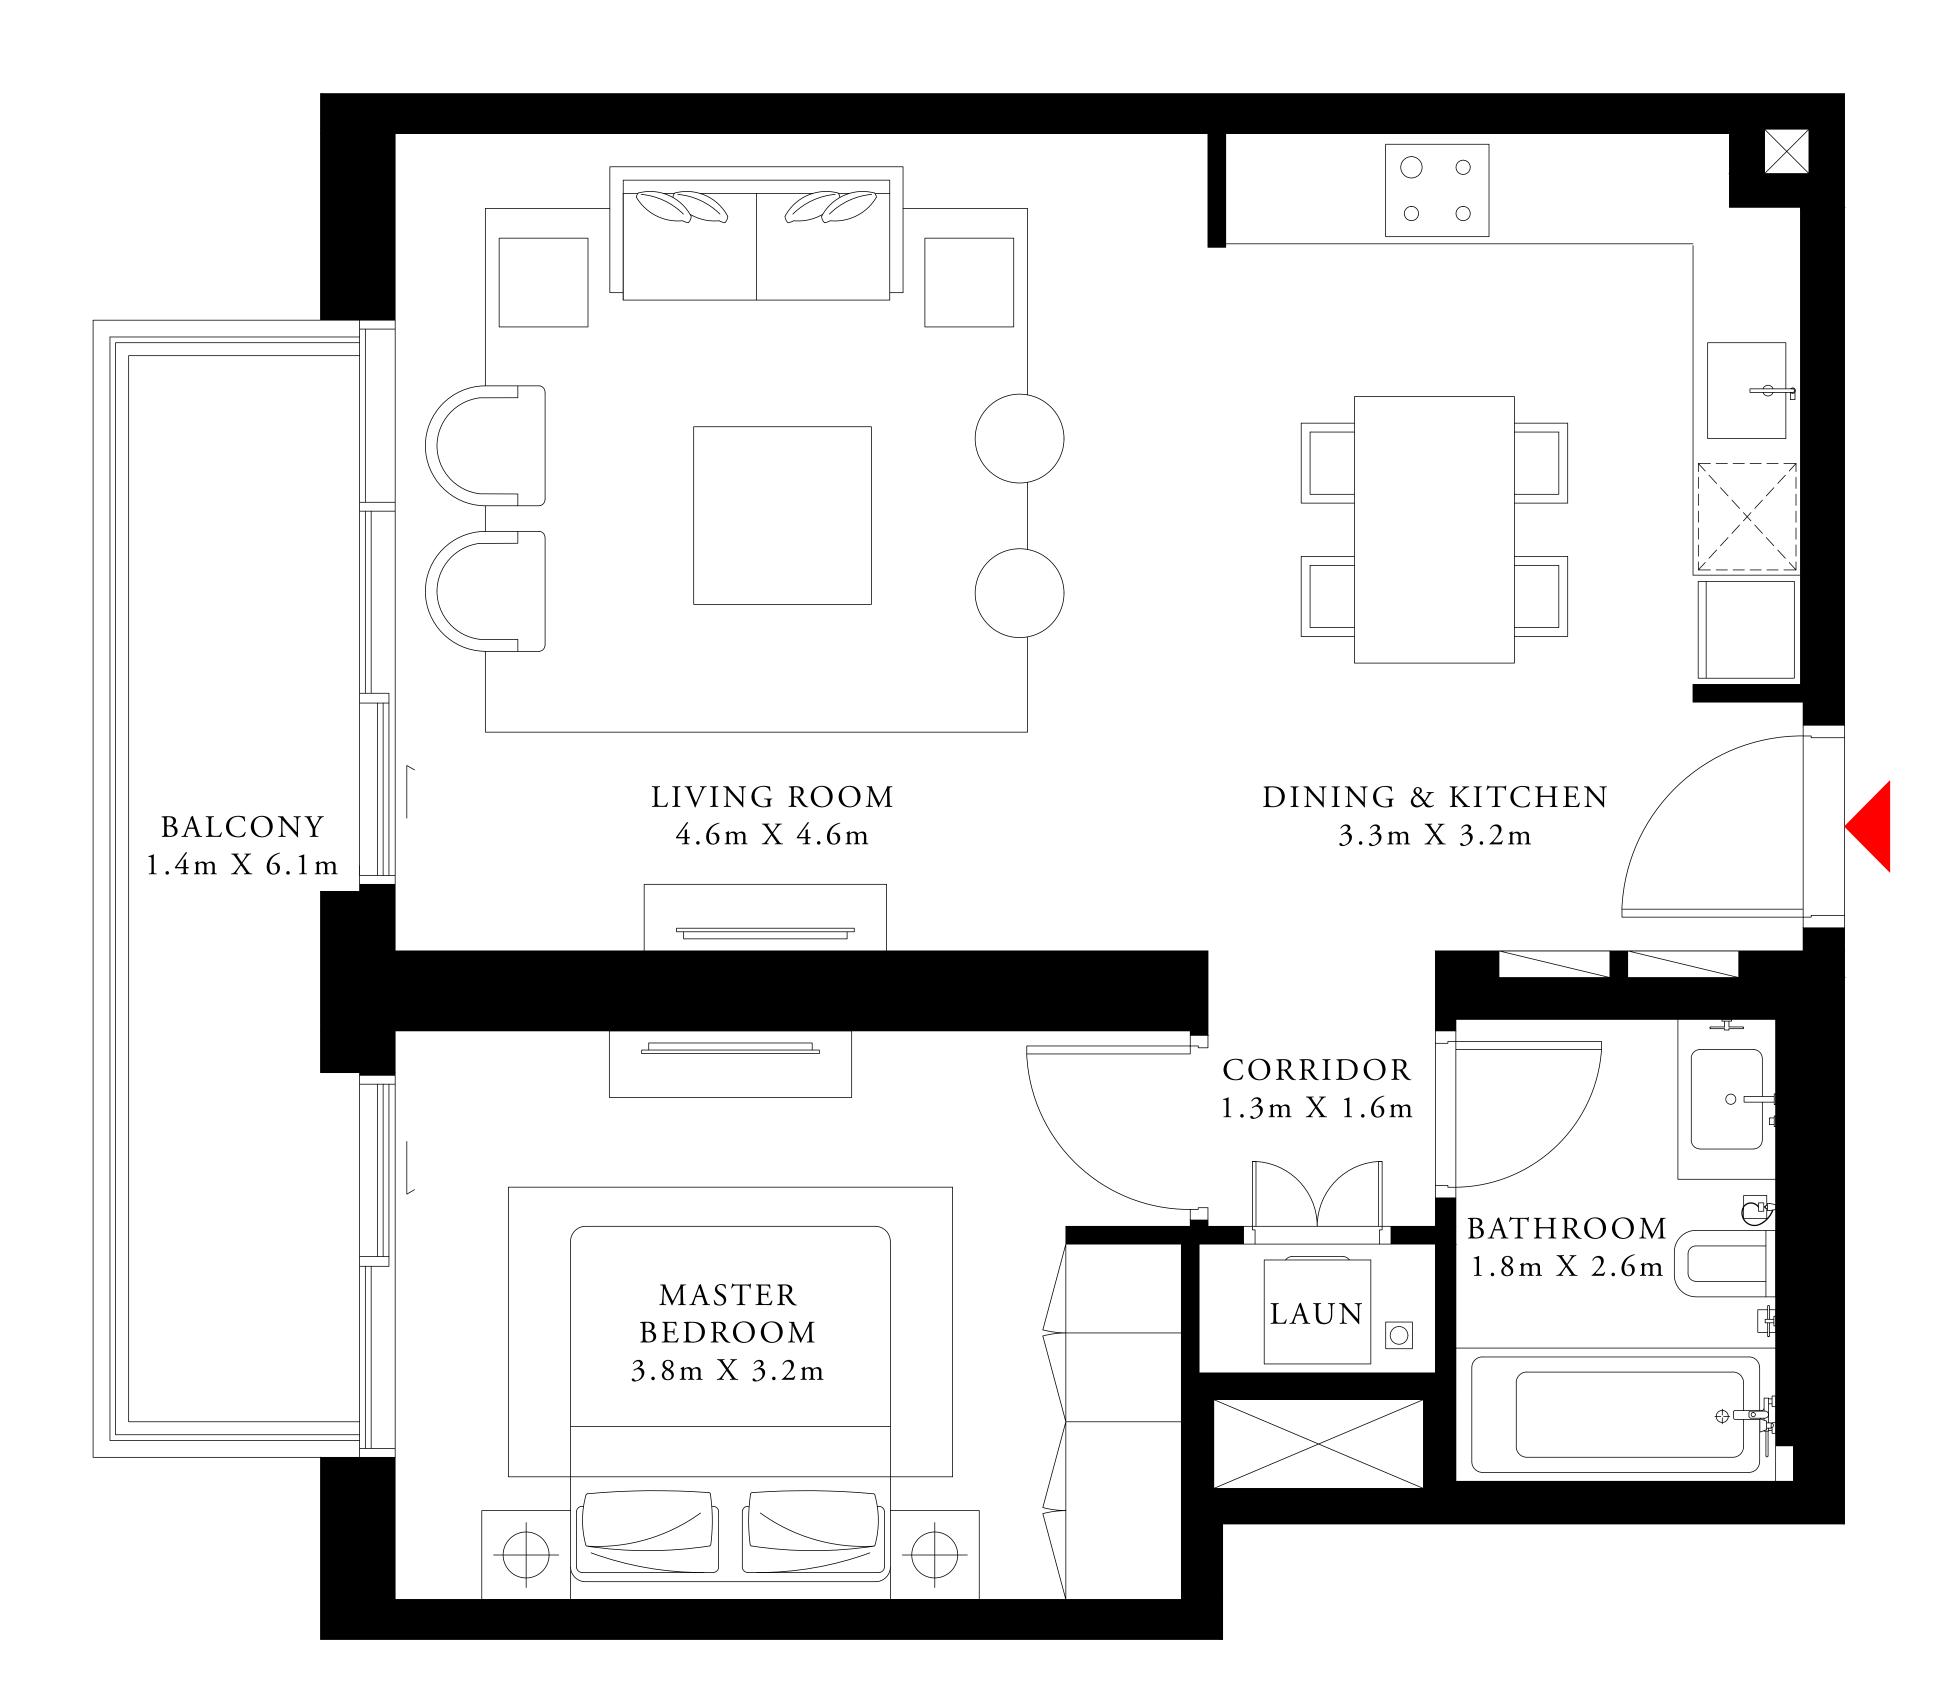

# 2 BEDROOM TYPE 1

UNIT M03 MEZZANINE LEVEL

SUITE AREA

997.06 SQ.FT.

106.99 SQ.FT.

BALCONY AREA

TOTAL AREA

1104.05 SQ.FT.

KEY PLAN

7. The developer reserves the right to make revisions / alterations, at it's absolute discretion, without any liability whatsoever.

92.63 SQ.M.

9.94 SQ.M.

102.57 SQ.M.

KEY SECTION

| TOWER 1 | TOWER 2 |
|---------|---------|
|         |         |
|         |         |