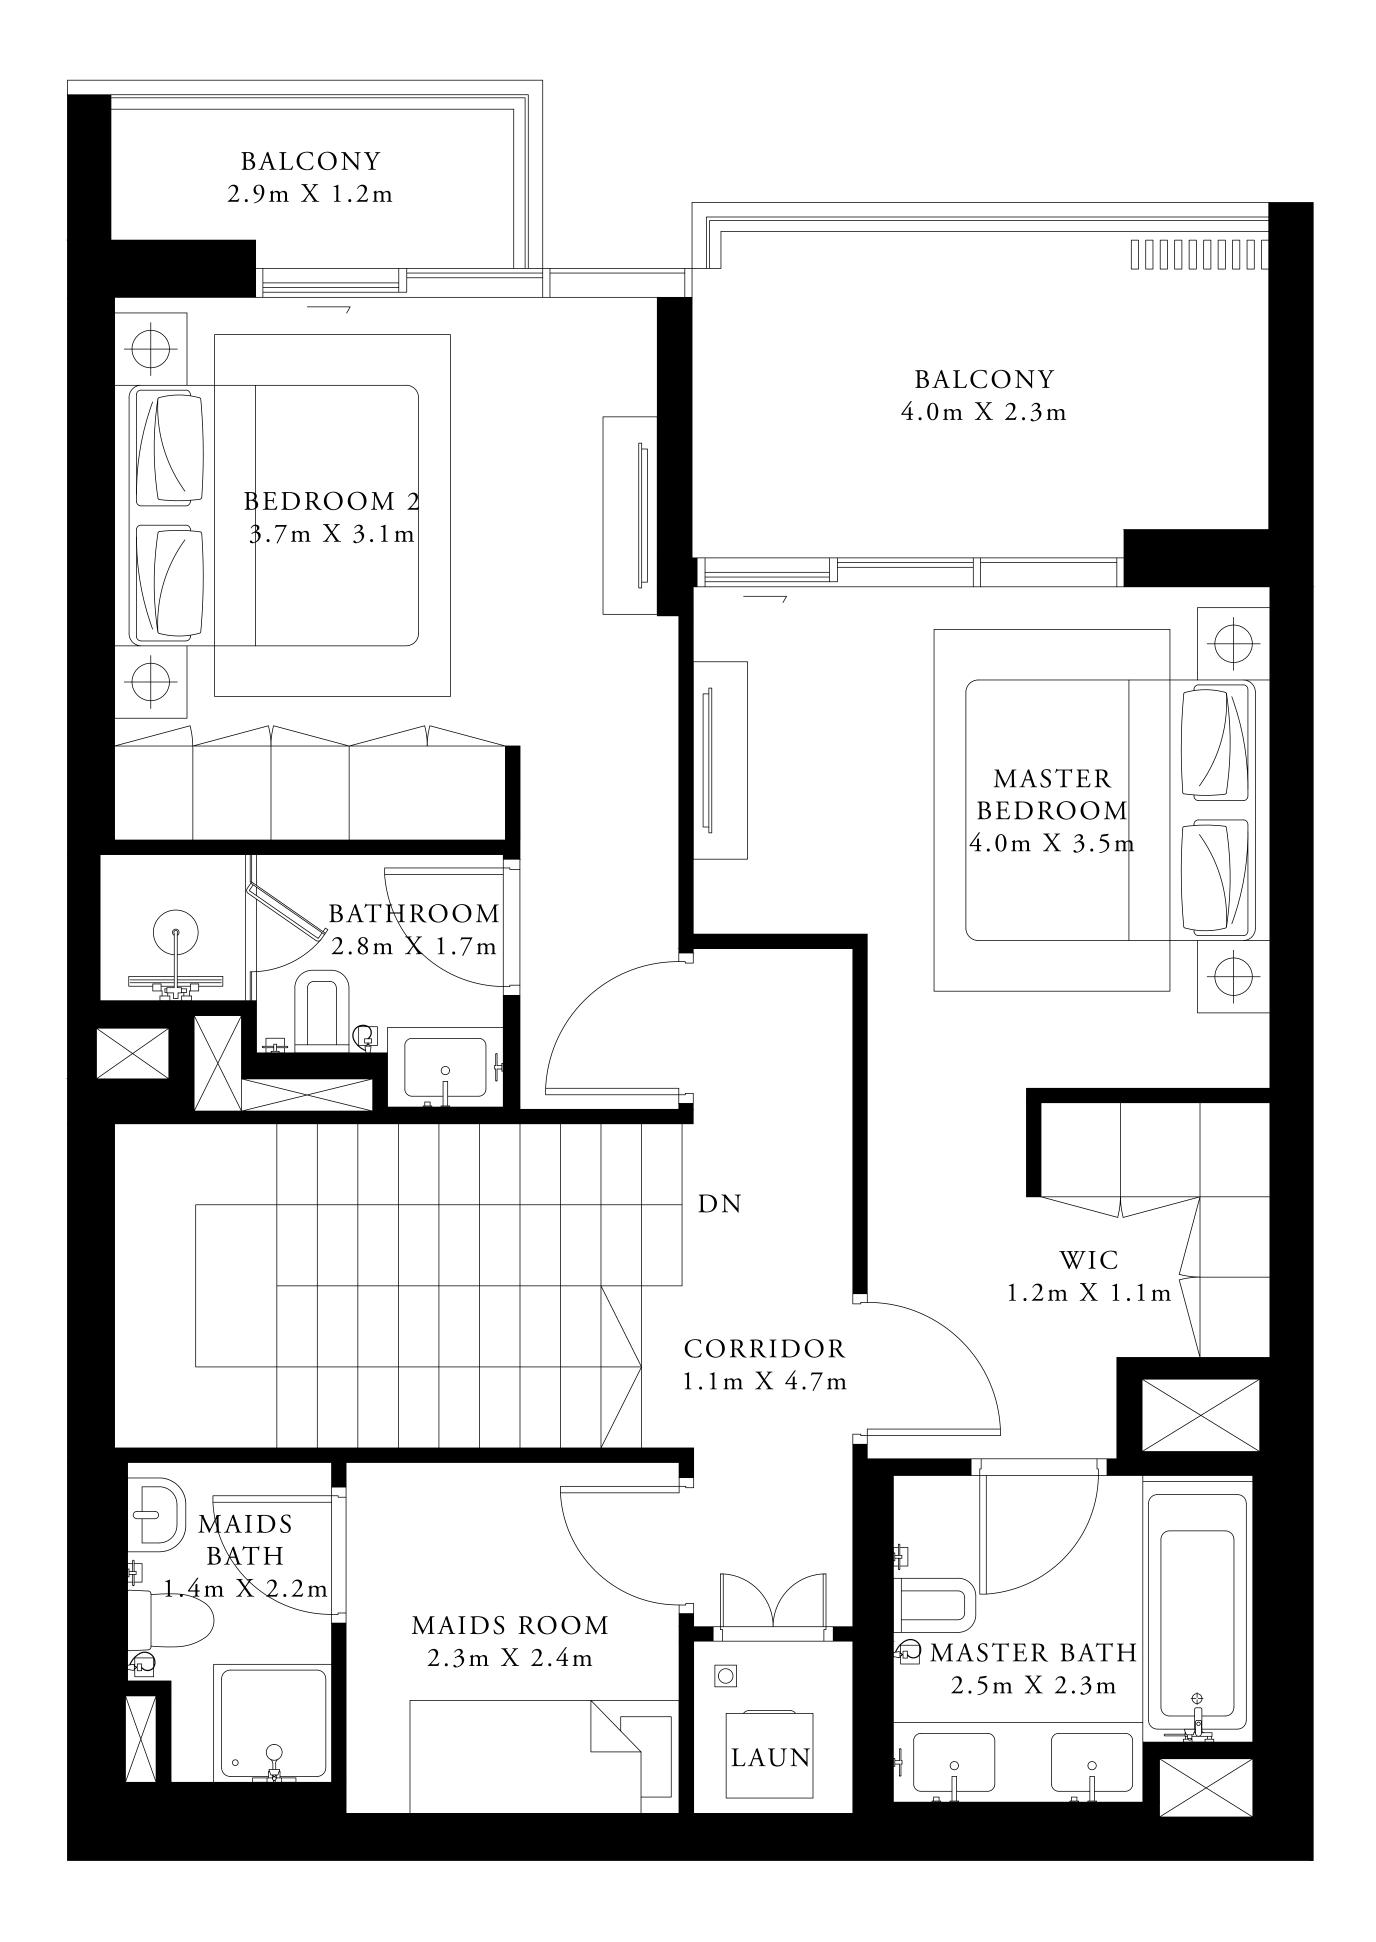

#### 2 BEDROOM TYPE 1A

LEVEL 04 LEVEL 08 LEVEL 11 LEVEL 15 LEVEL 18

UNIT 03

996.42 SQ.FT. 92.57 SQ.M. SUITE AREA 121.74 SQ.FT. 11.31 SQ.M. BALCONY AREA 1118.16 SQ.FT. 103.88 SQ.M. TOTAL AREA

KEY PLAN

05 04