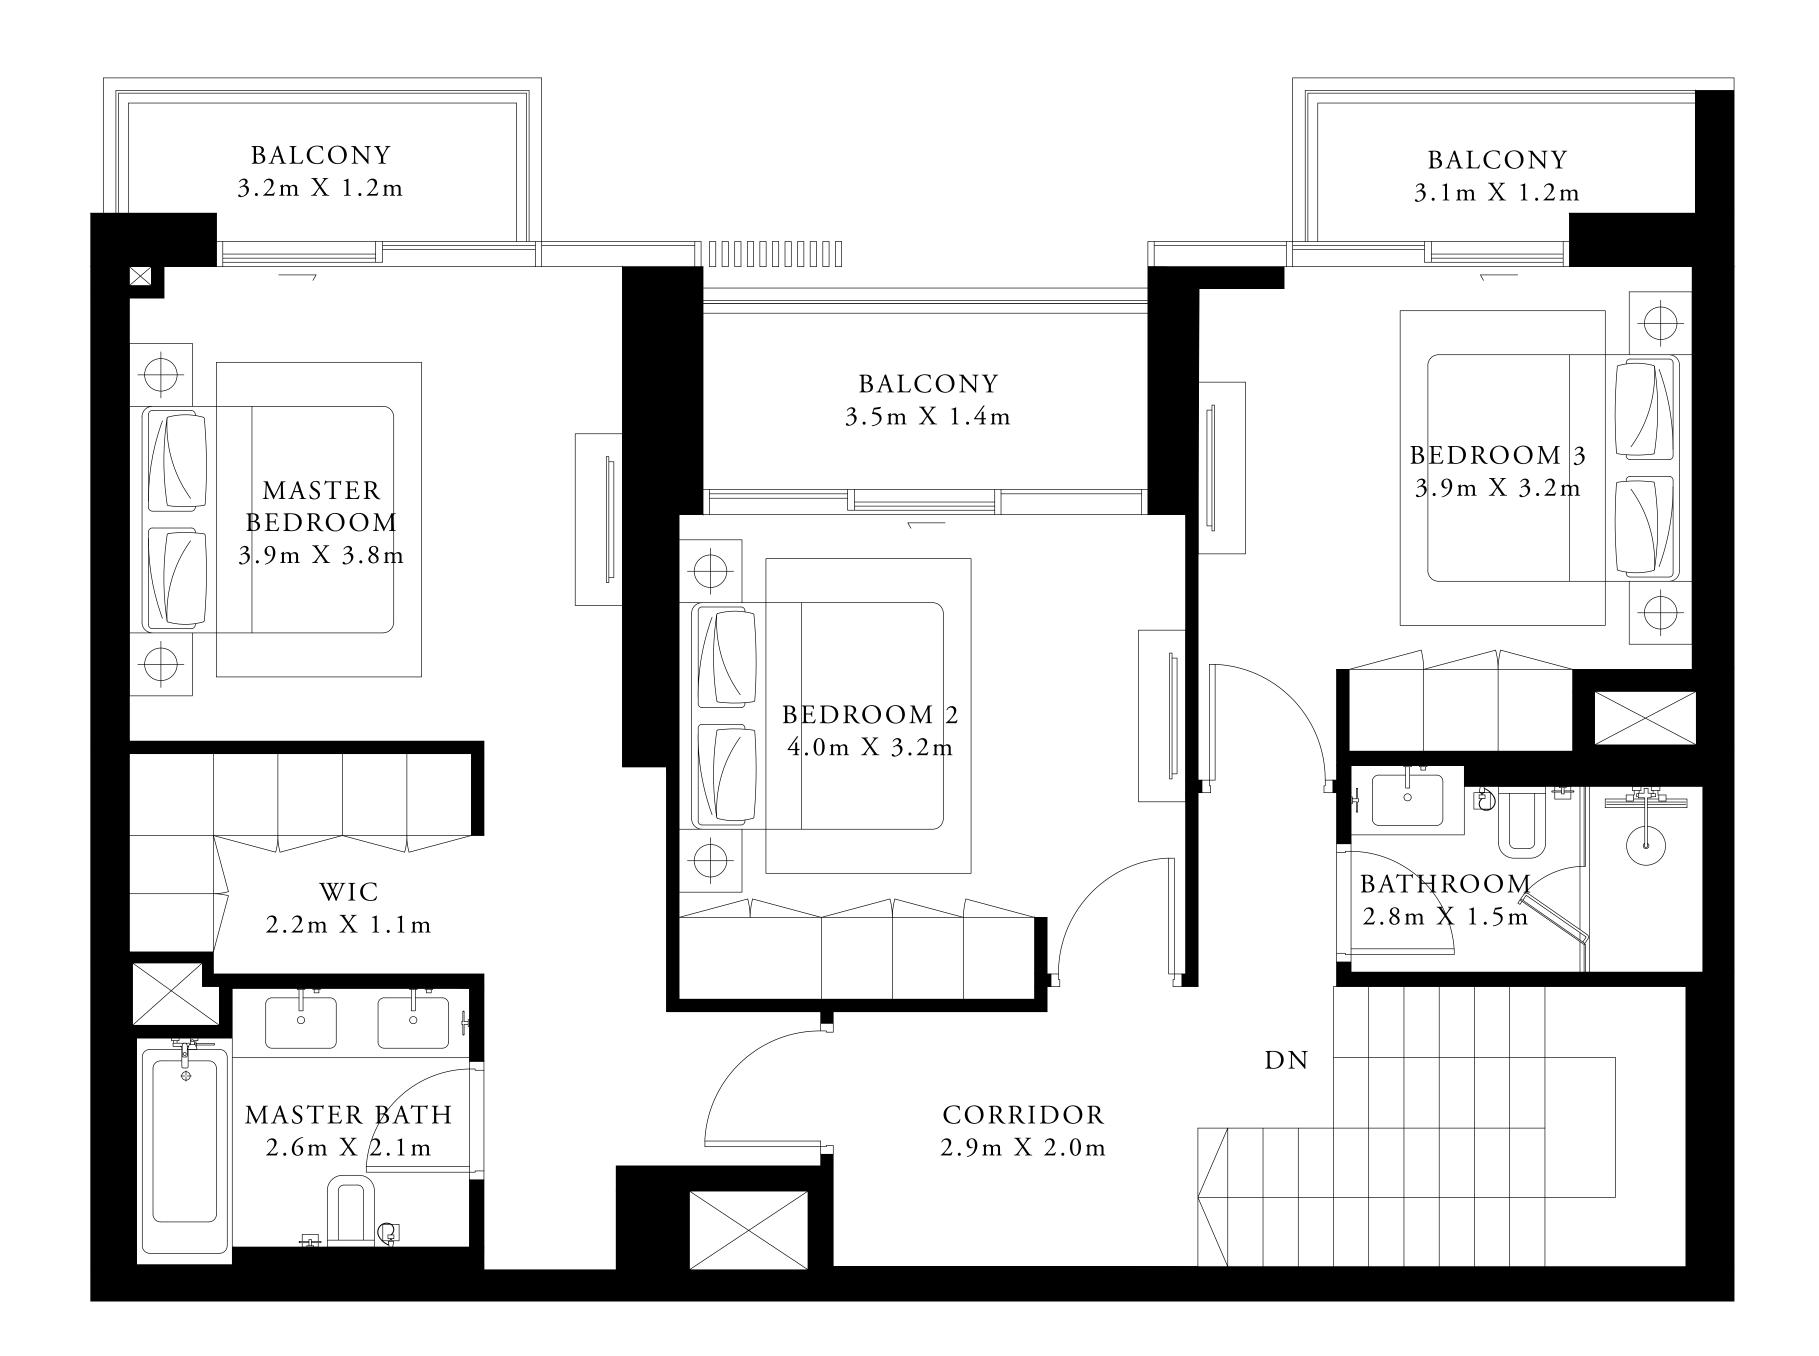

# 2 BEDROOM TYPE 1

UNIT M03 MEZZANINE LEVEL

SUITE AREA

997.06 SQ.FT.

106.99 SQ.FT.

BALCONY AREA

TOTAL AREA

1104.05 SQ.FT.

KEY PLAN

7. The developer reserves the right to make revisions / alterations, at it's absolute discretion, without any liability whatsoever.

92.63 SQ.M.

9.94 SQ.M.

102.57 SQ.M.

KEY SECTION

| TOWER 1 | TOWER 2 |
|---------|---------|
|         |         |
|         |         |