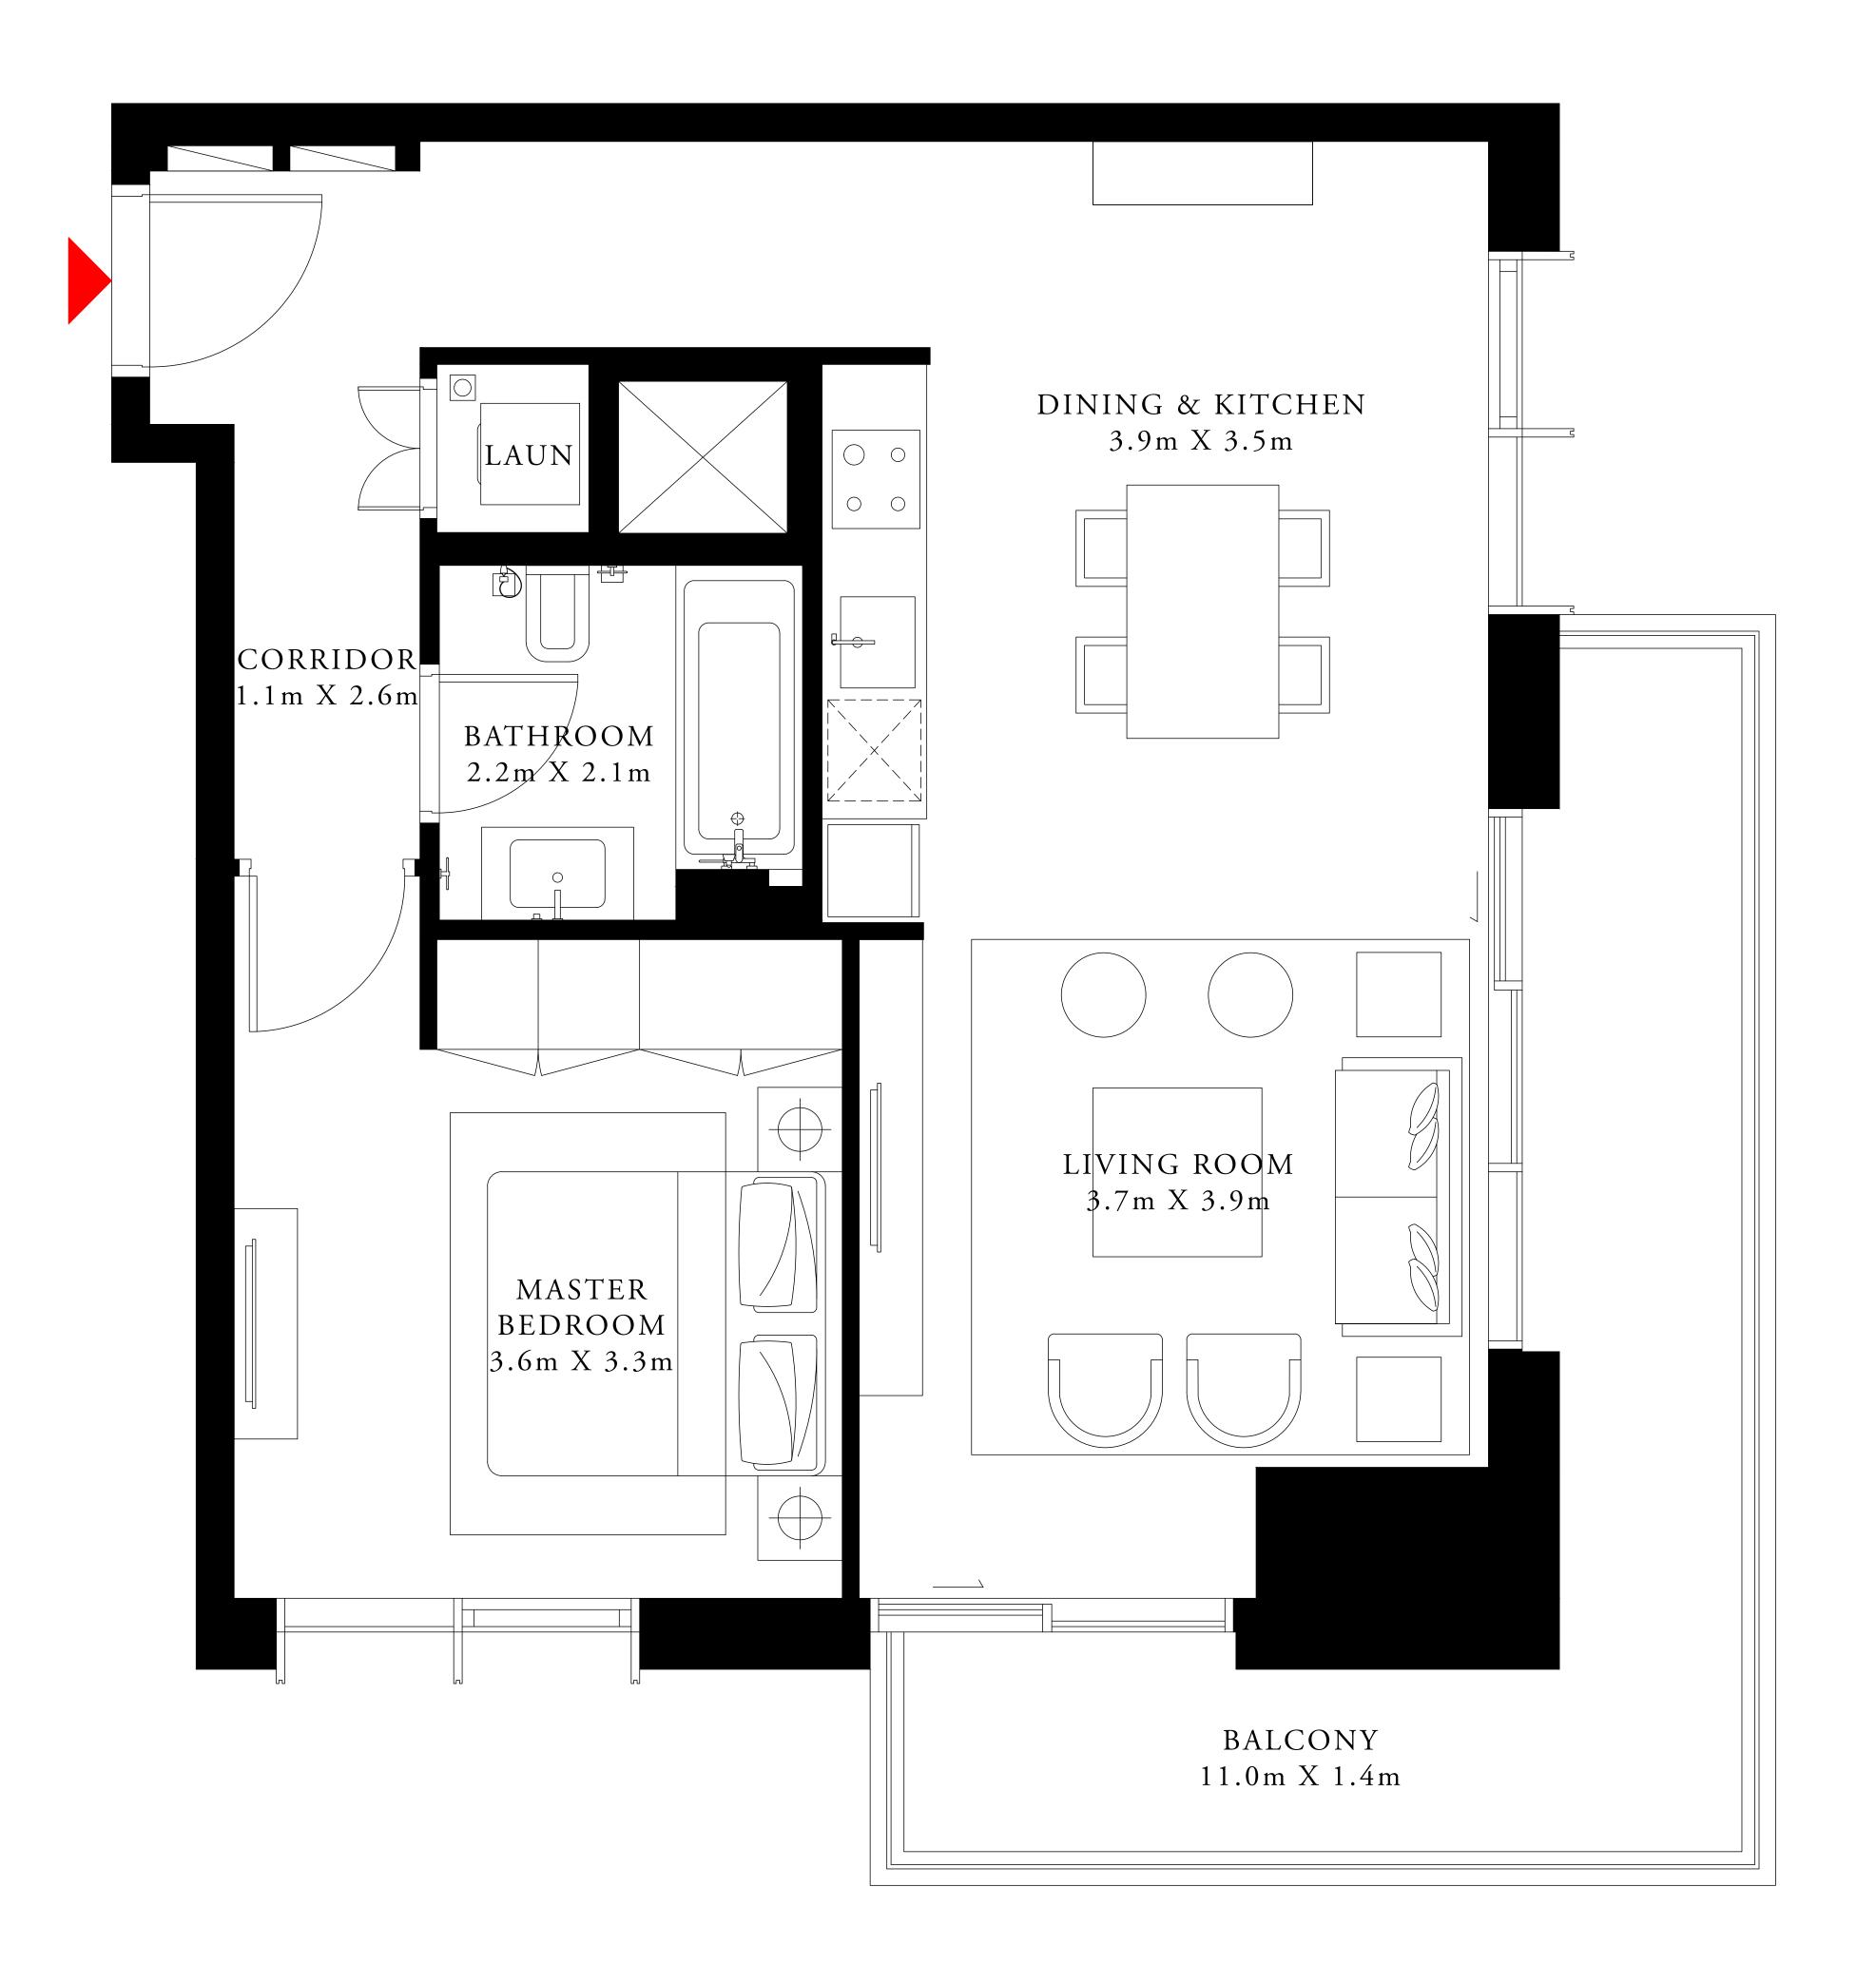

#### 4 BEDROOM VILLA 1

GROUND LEVEL

UNIT G01

SUITE AREA 2194.97 SQ.FT. TERRACE / BALCONY 371.46 SQ.FT. AREA

TOTAL AREA

KEY PLAN

FLOOR PLAN 1. All dimensions are in imperial and metric, and measured from finish to finish excluding construction tolerances. 2. All materials, dimensions, and drawings are approximate only. 3. Information is subject to change without notice, at developer's absolute discretion. 4. Actual area may vary from the stated area. 5. Drawings not to scale. 6. All images used are for illustrative purposes only and do not represent the actual size, features, specifications, fittings, and furnishings. 7. The developer reserves the right to make revisions / alterations, at it's absolute discretion, without any liability whatsoever.

34.51 SQ.M.

238.43 SQ.M.

LOWER LEVEL

UPPER LEVEL

BEACH ISLE

VILLAS