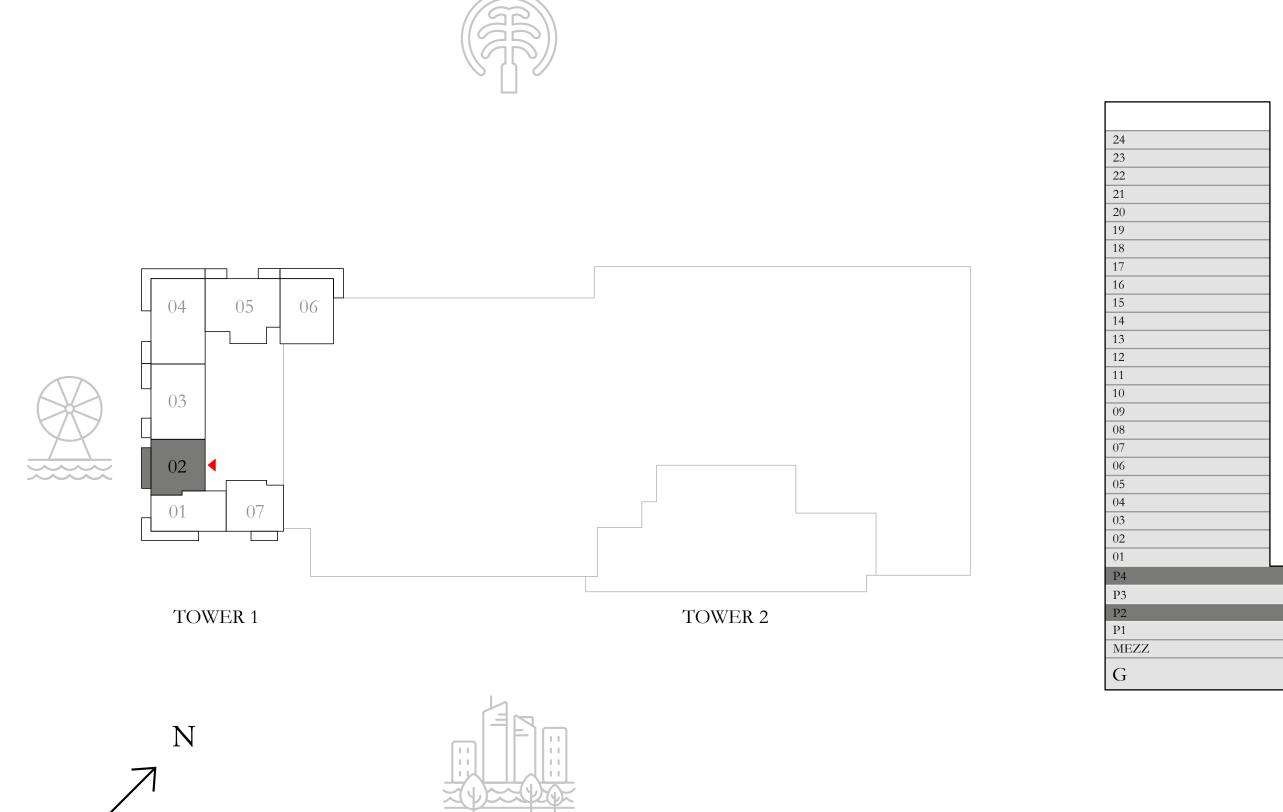

# 1 BEDROOM TYPE 2

MEZZANINE LEVEL UNIT M02

SUITE AREA

710.74 SQ.FT.

BALCONY AREA

TOTAL AREA

808.37 SQ.FT.

97.63 SQ.FT.

KEY PLAN

7. The developer reserves the right to make revisions / alterations, at it's absolute discretion, without any liability whatsoever.

66.03 SQ.M.

9.07 SQ.M.

75.10 SQ.M.

KEY SECTION

| TOWER 1 | TOWER 2 |
|---------|---------|
|         |         |
|         |         |