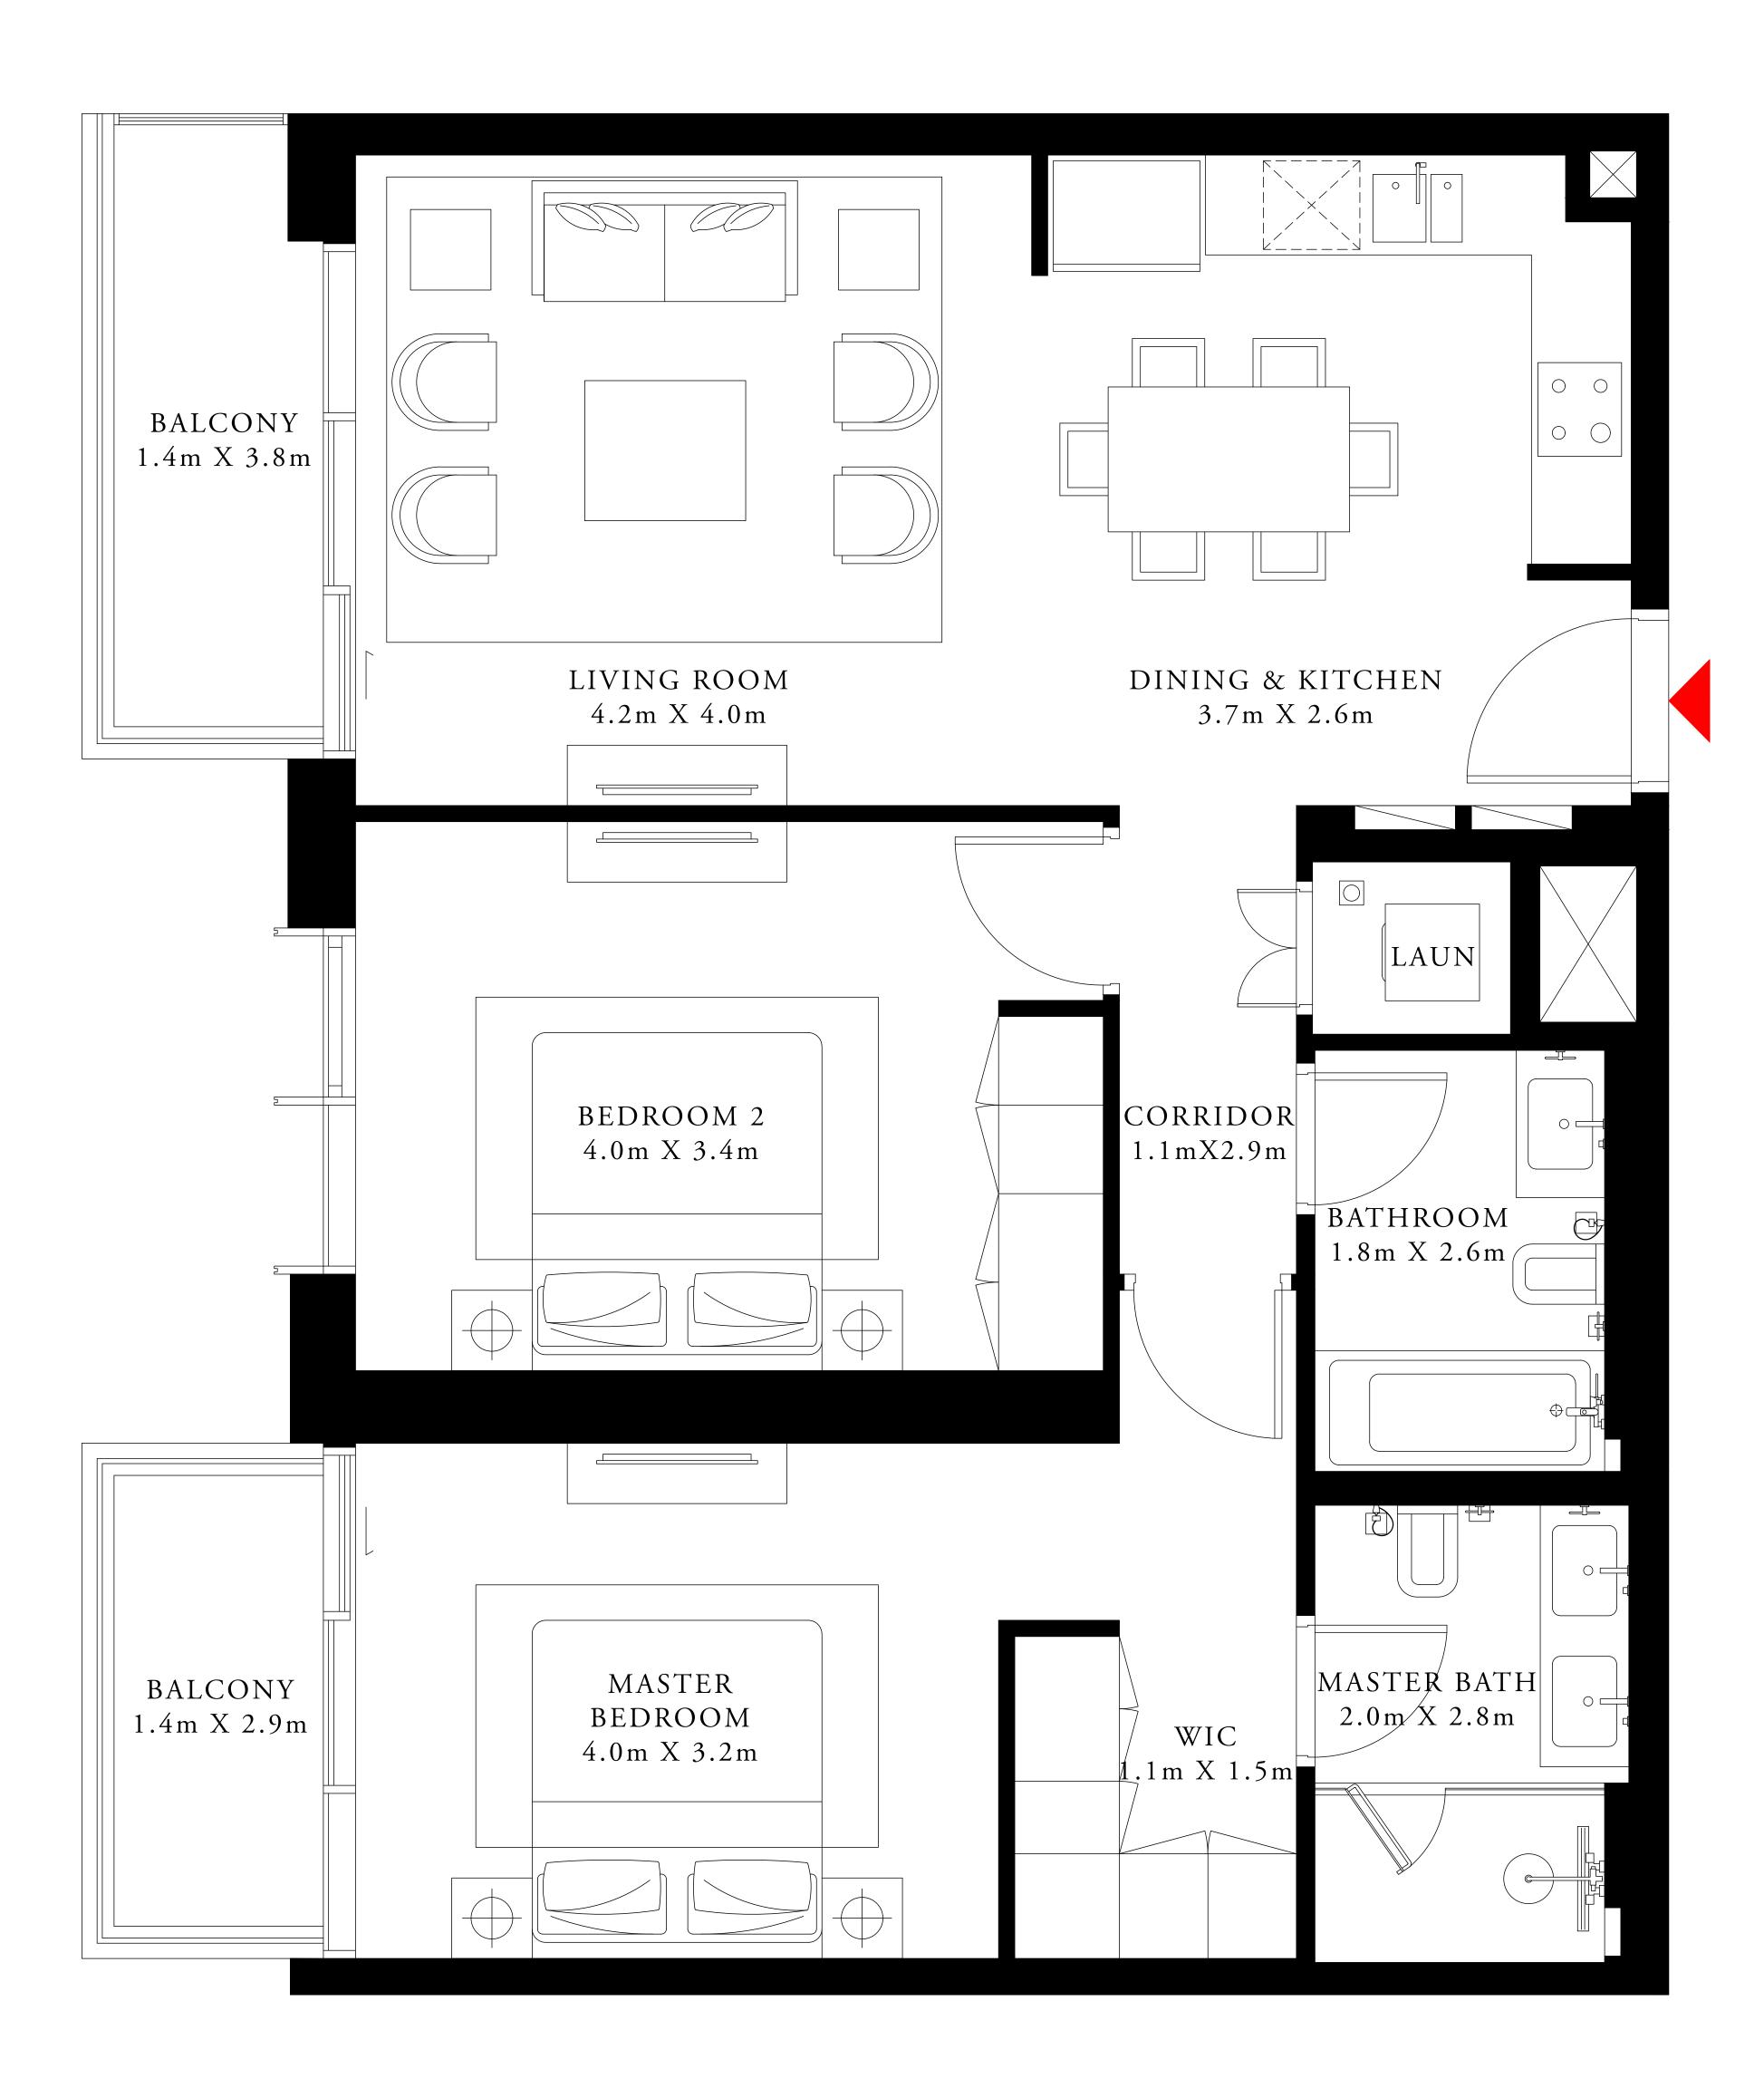

# 2 BEDROOM TYPE 1

UNIT M03 MEZZANINE LEVEL

SUITE AREA

997.06 SQ.FT.

106.99 SQ.FT.

BALCONY AREA

TOTAL AREA

1104.05 SQ.FT.

KEY PLAN

FLOOR PLAN 1. All dimensions are in imperial and metric, and measured from finish to finish excluding construction tolerances. 2. All materials, dimensions, and drawings are approximate only. 3. Information is subject to change without notice, at developer's absolute discretion. 4. Actual area may vary from the stated area. 5. Drawings not to scale. 6. All images used are for illustrative purposes only and do not represent the actual size, features, specifications, fittings, and furnishings. 7. The developer reserves the right to make revisions / alterations, at it's absolute discretion, without any liability whatsoever.