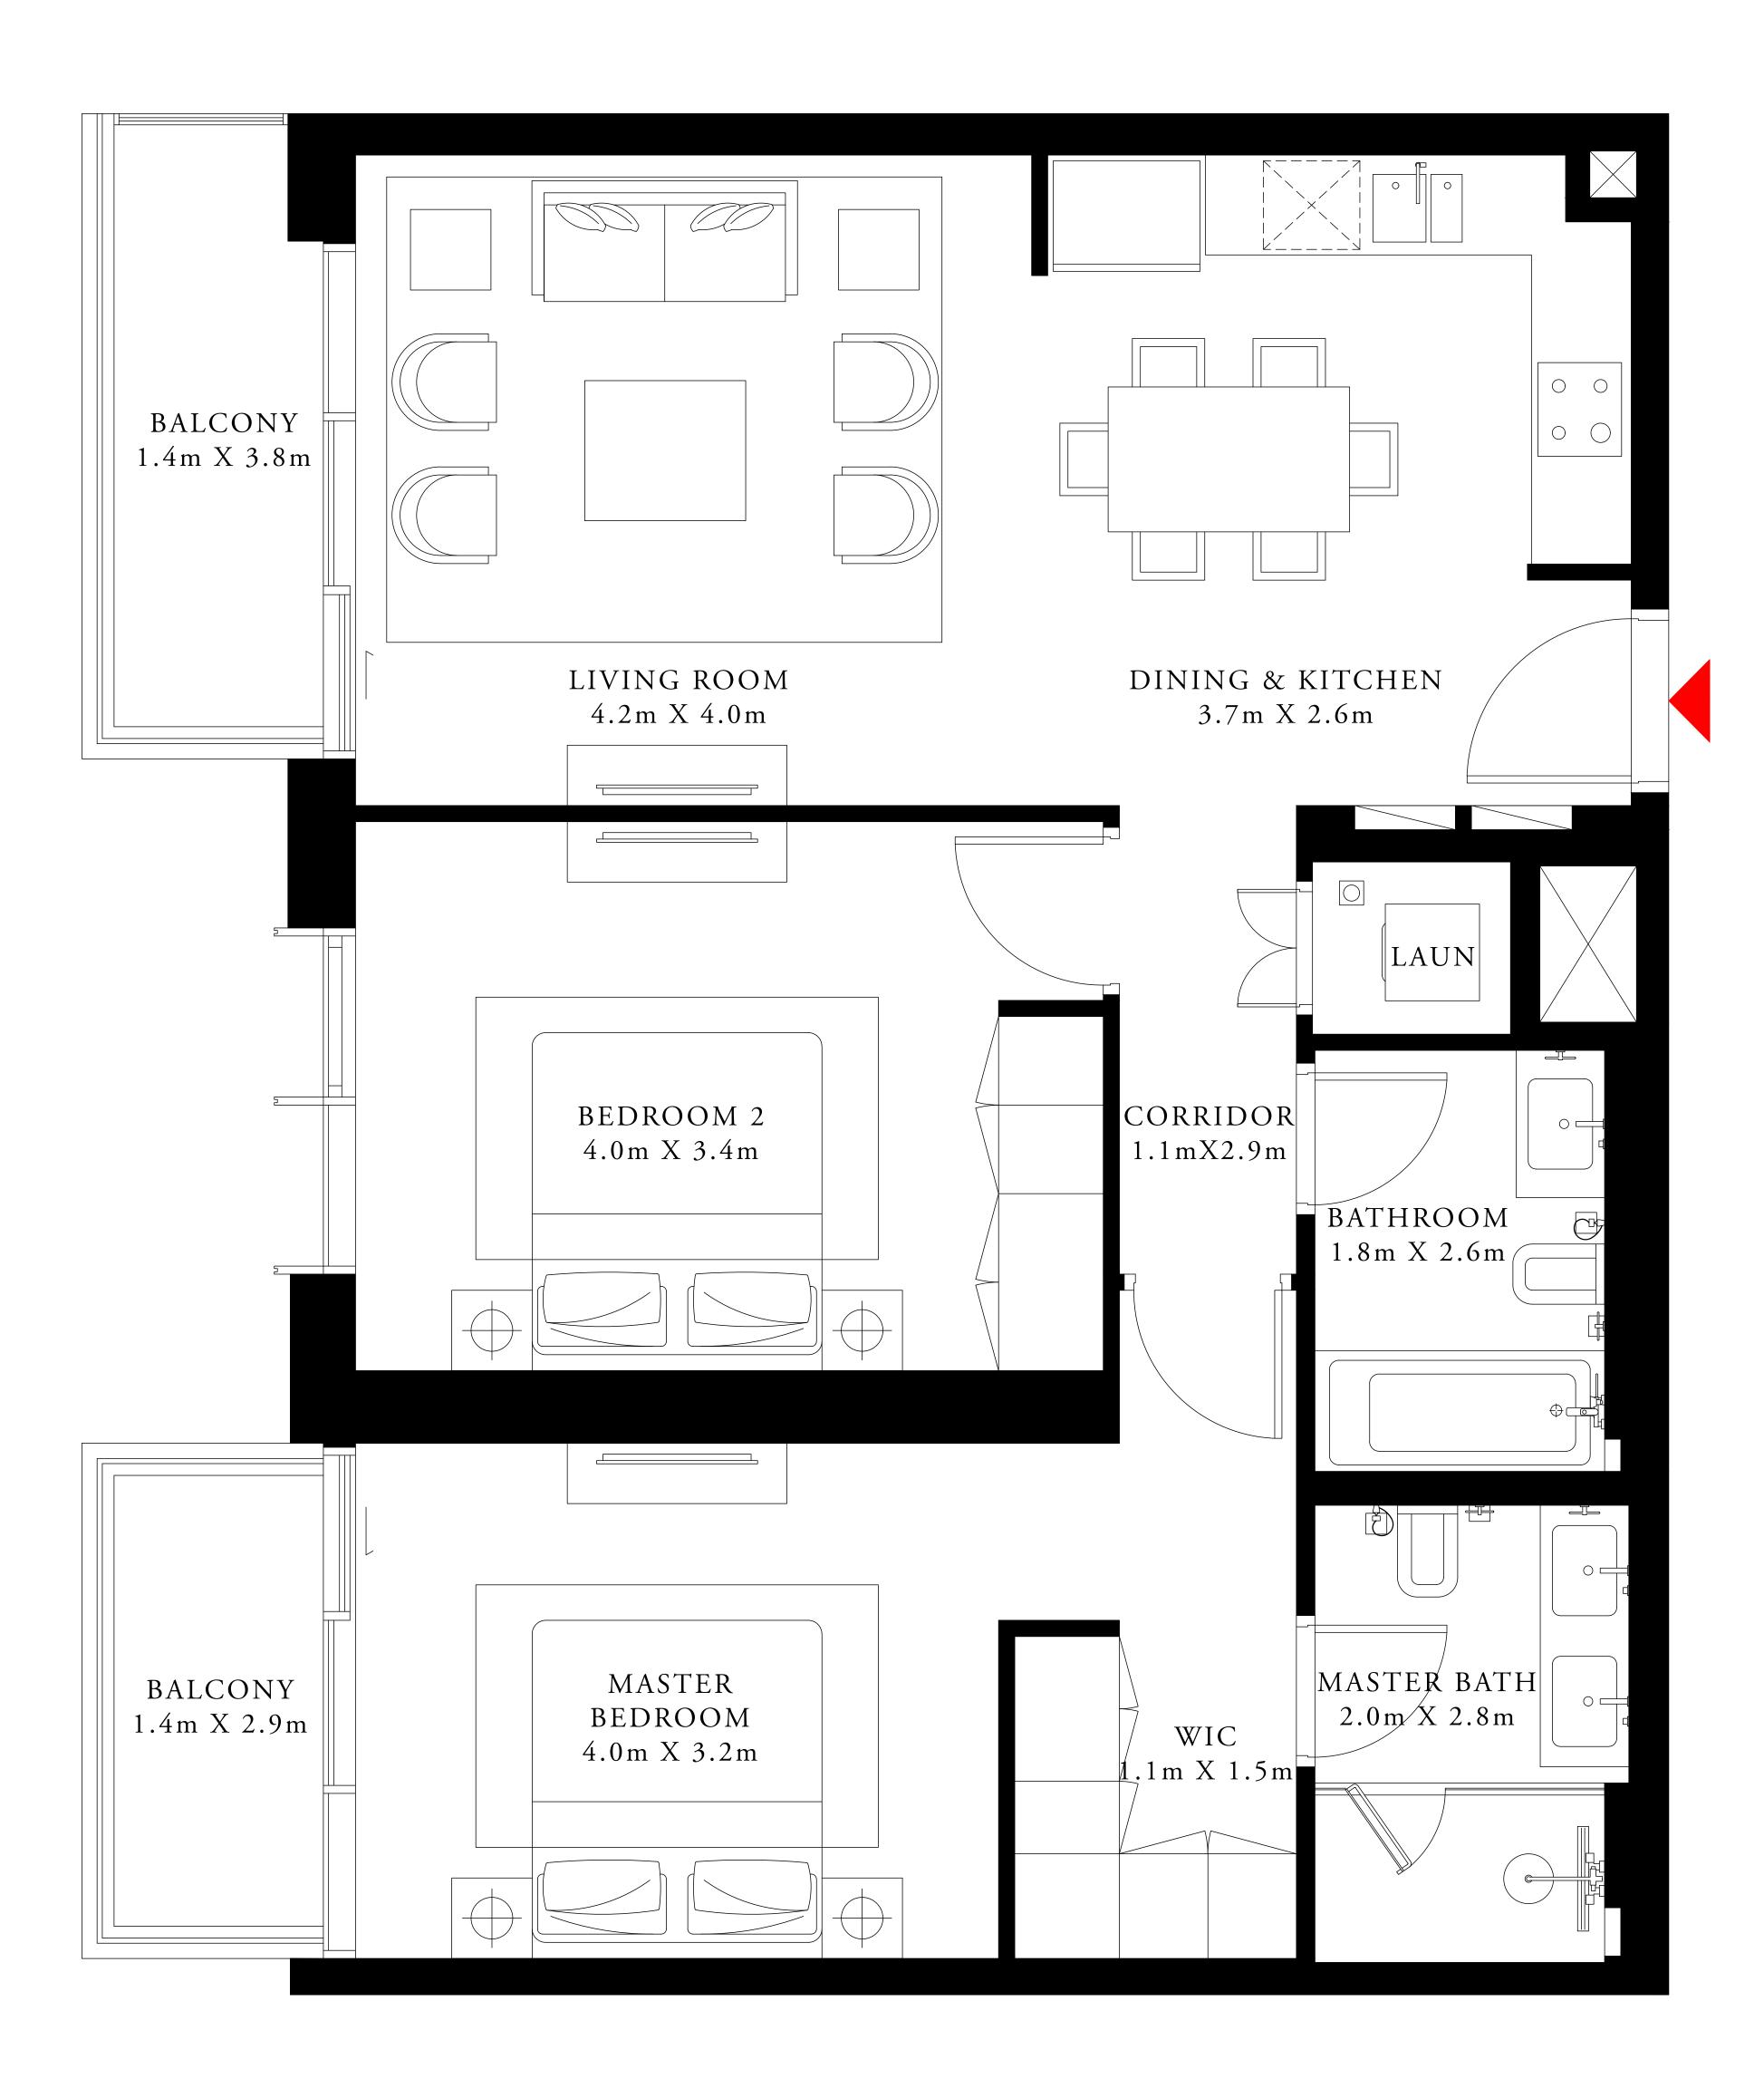

#### 1 BEDROOM TYPE 1

MEZZANINE LEVEL UNIT M01

SUITE AREA

694.06 SQ.FT.

171.36 SQ.FT.

BALCONY AREA

TOTAL AREA

865.42 SQ.FT.

KEY PLAN

FLOOR PLAN 1. All dimensions are in imperial and metric, and measured from finish to finish excluding construction tolerances. 2. All materials, dimensions, and drawings are approximate only. 3. Information is subject to change without notice, at developer's absolute discretion. 4. Actual area may vary from the stated area. 5. Drawings not to scale. 6. All images used are for illustrative purposes only and do not represent the actual size, features, specifications, fittings, and furnishings. 7. The developer reserves the right to make revisions / alterations, at it's absolute discretion, without any liability whatsoever.

64.48 SQ.M.

15.92 SQ.M.

80.40 SQ.M.

| TOWER 1 | TOWER 2 |
|---------|---------|
|         |         |
|         |         |

BEACH ISLE

TOWER 1