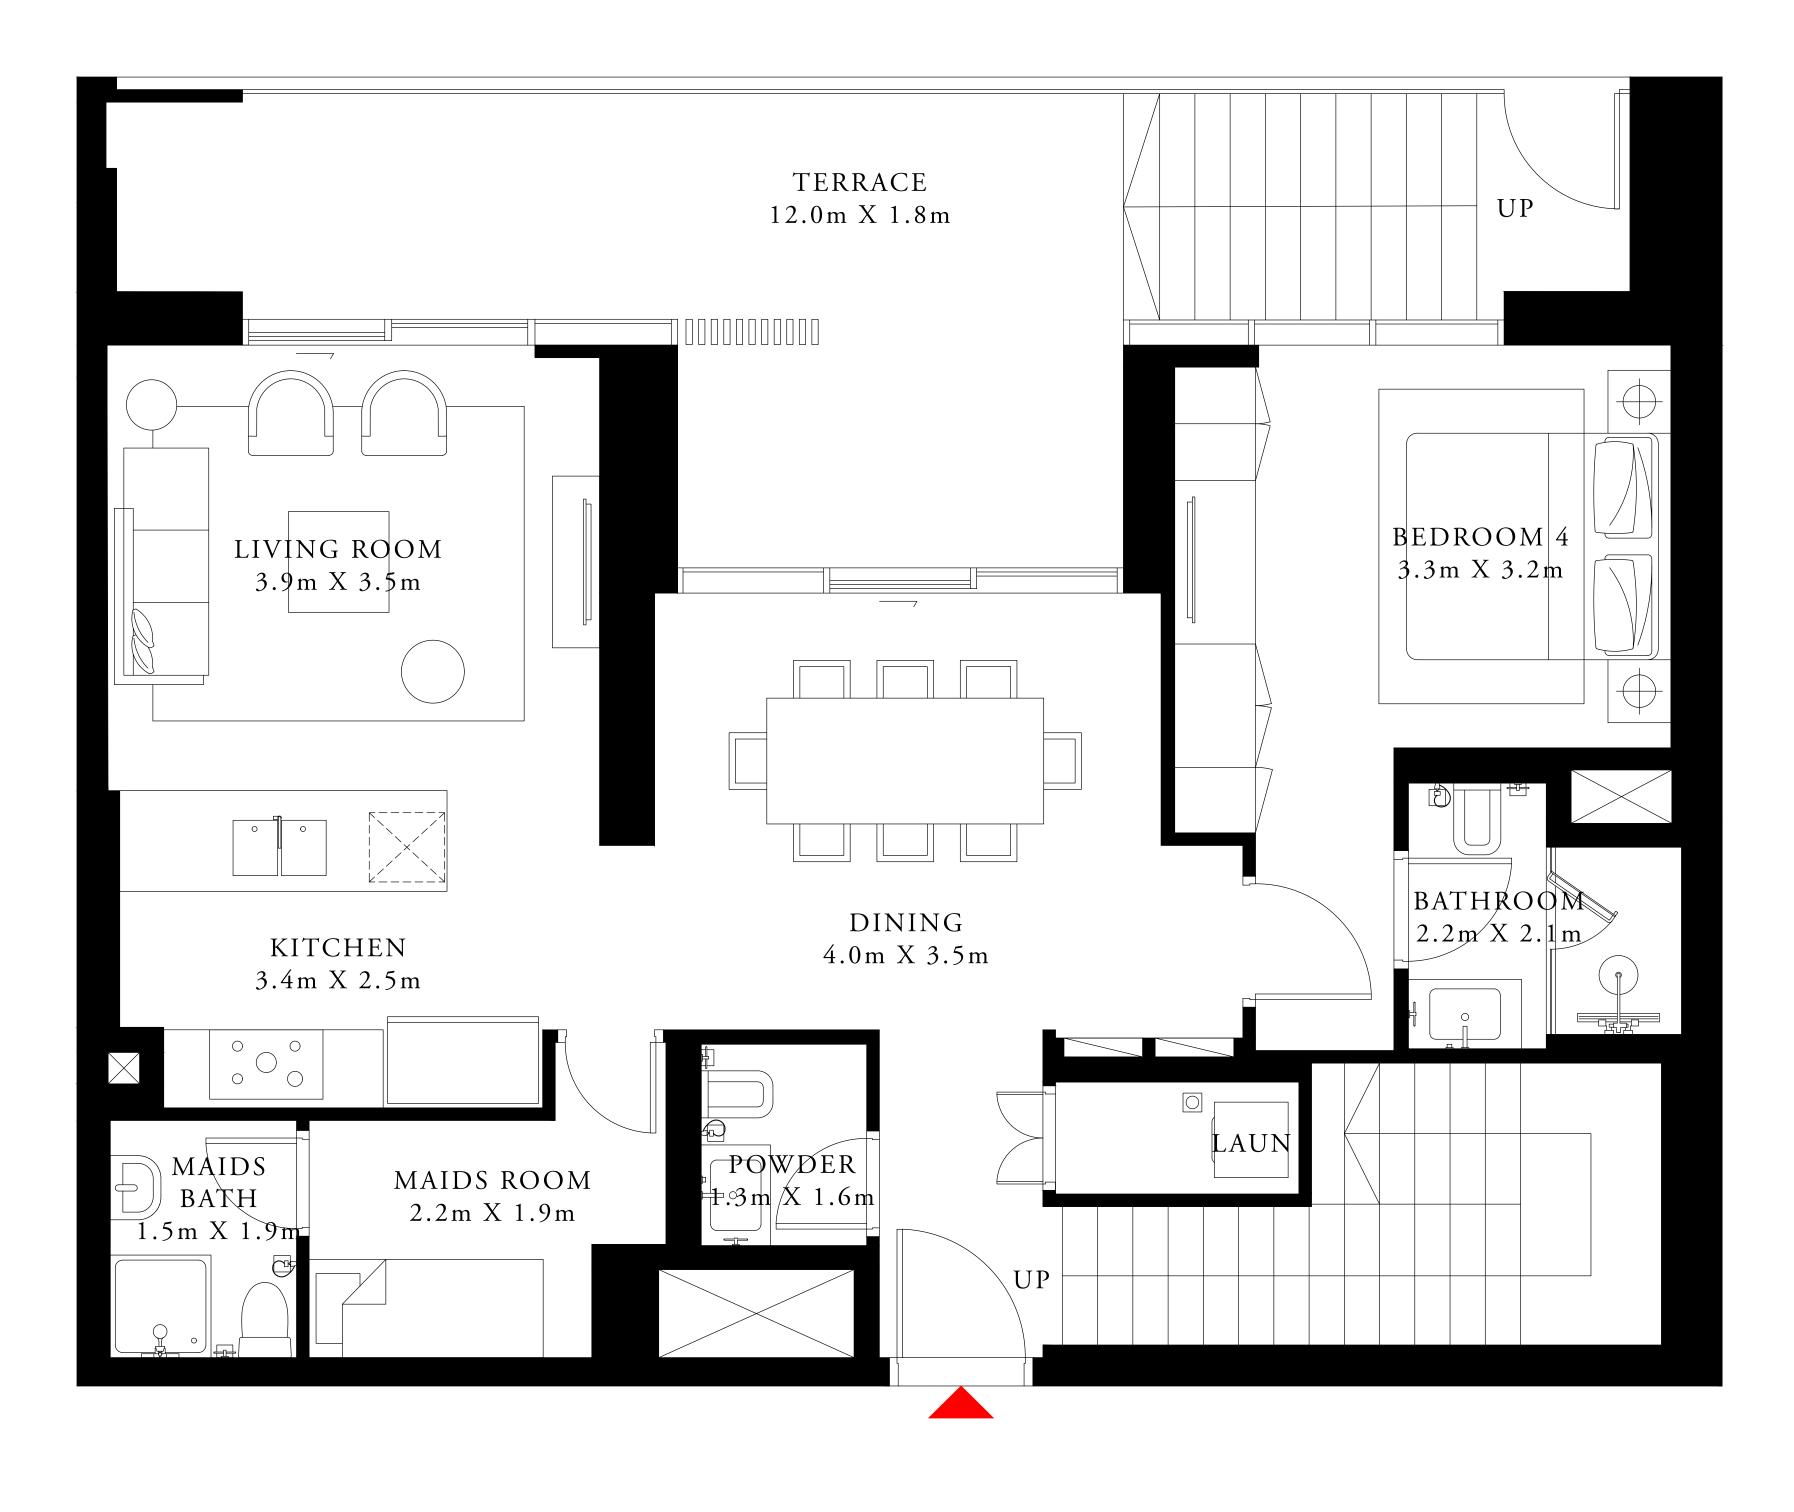

#### 1 BEDROOM TYPE 1

MEZZANINE LEVEL UNIT M01

SUITE AREA

694.06 SQ.FT.

171.36 SQ.FT.

BALCONY AREA

TOTAL AREA

865.42 SQ.FT.

64.48 SQ.M.

15.92 SQ.M.

80.40 SQ.M.

| TOWER 1 | TOWER 2 |
|---------|---------|
|         |         |
|         |         |

BEACH ISLE

TOWER 1