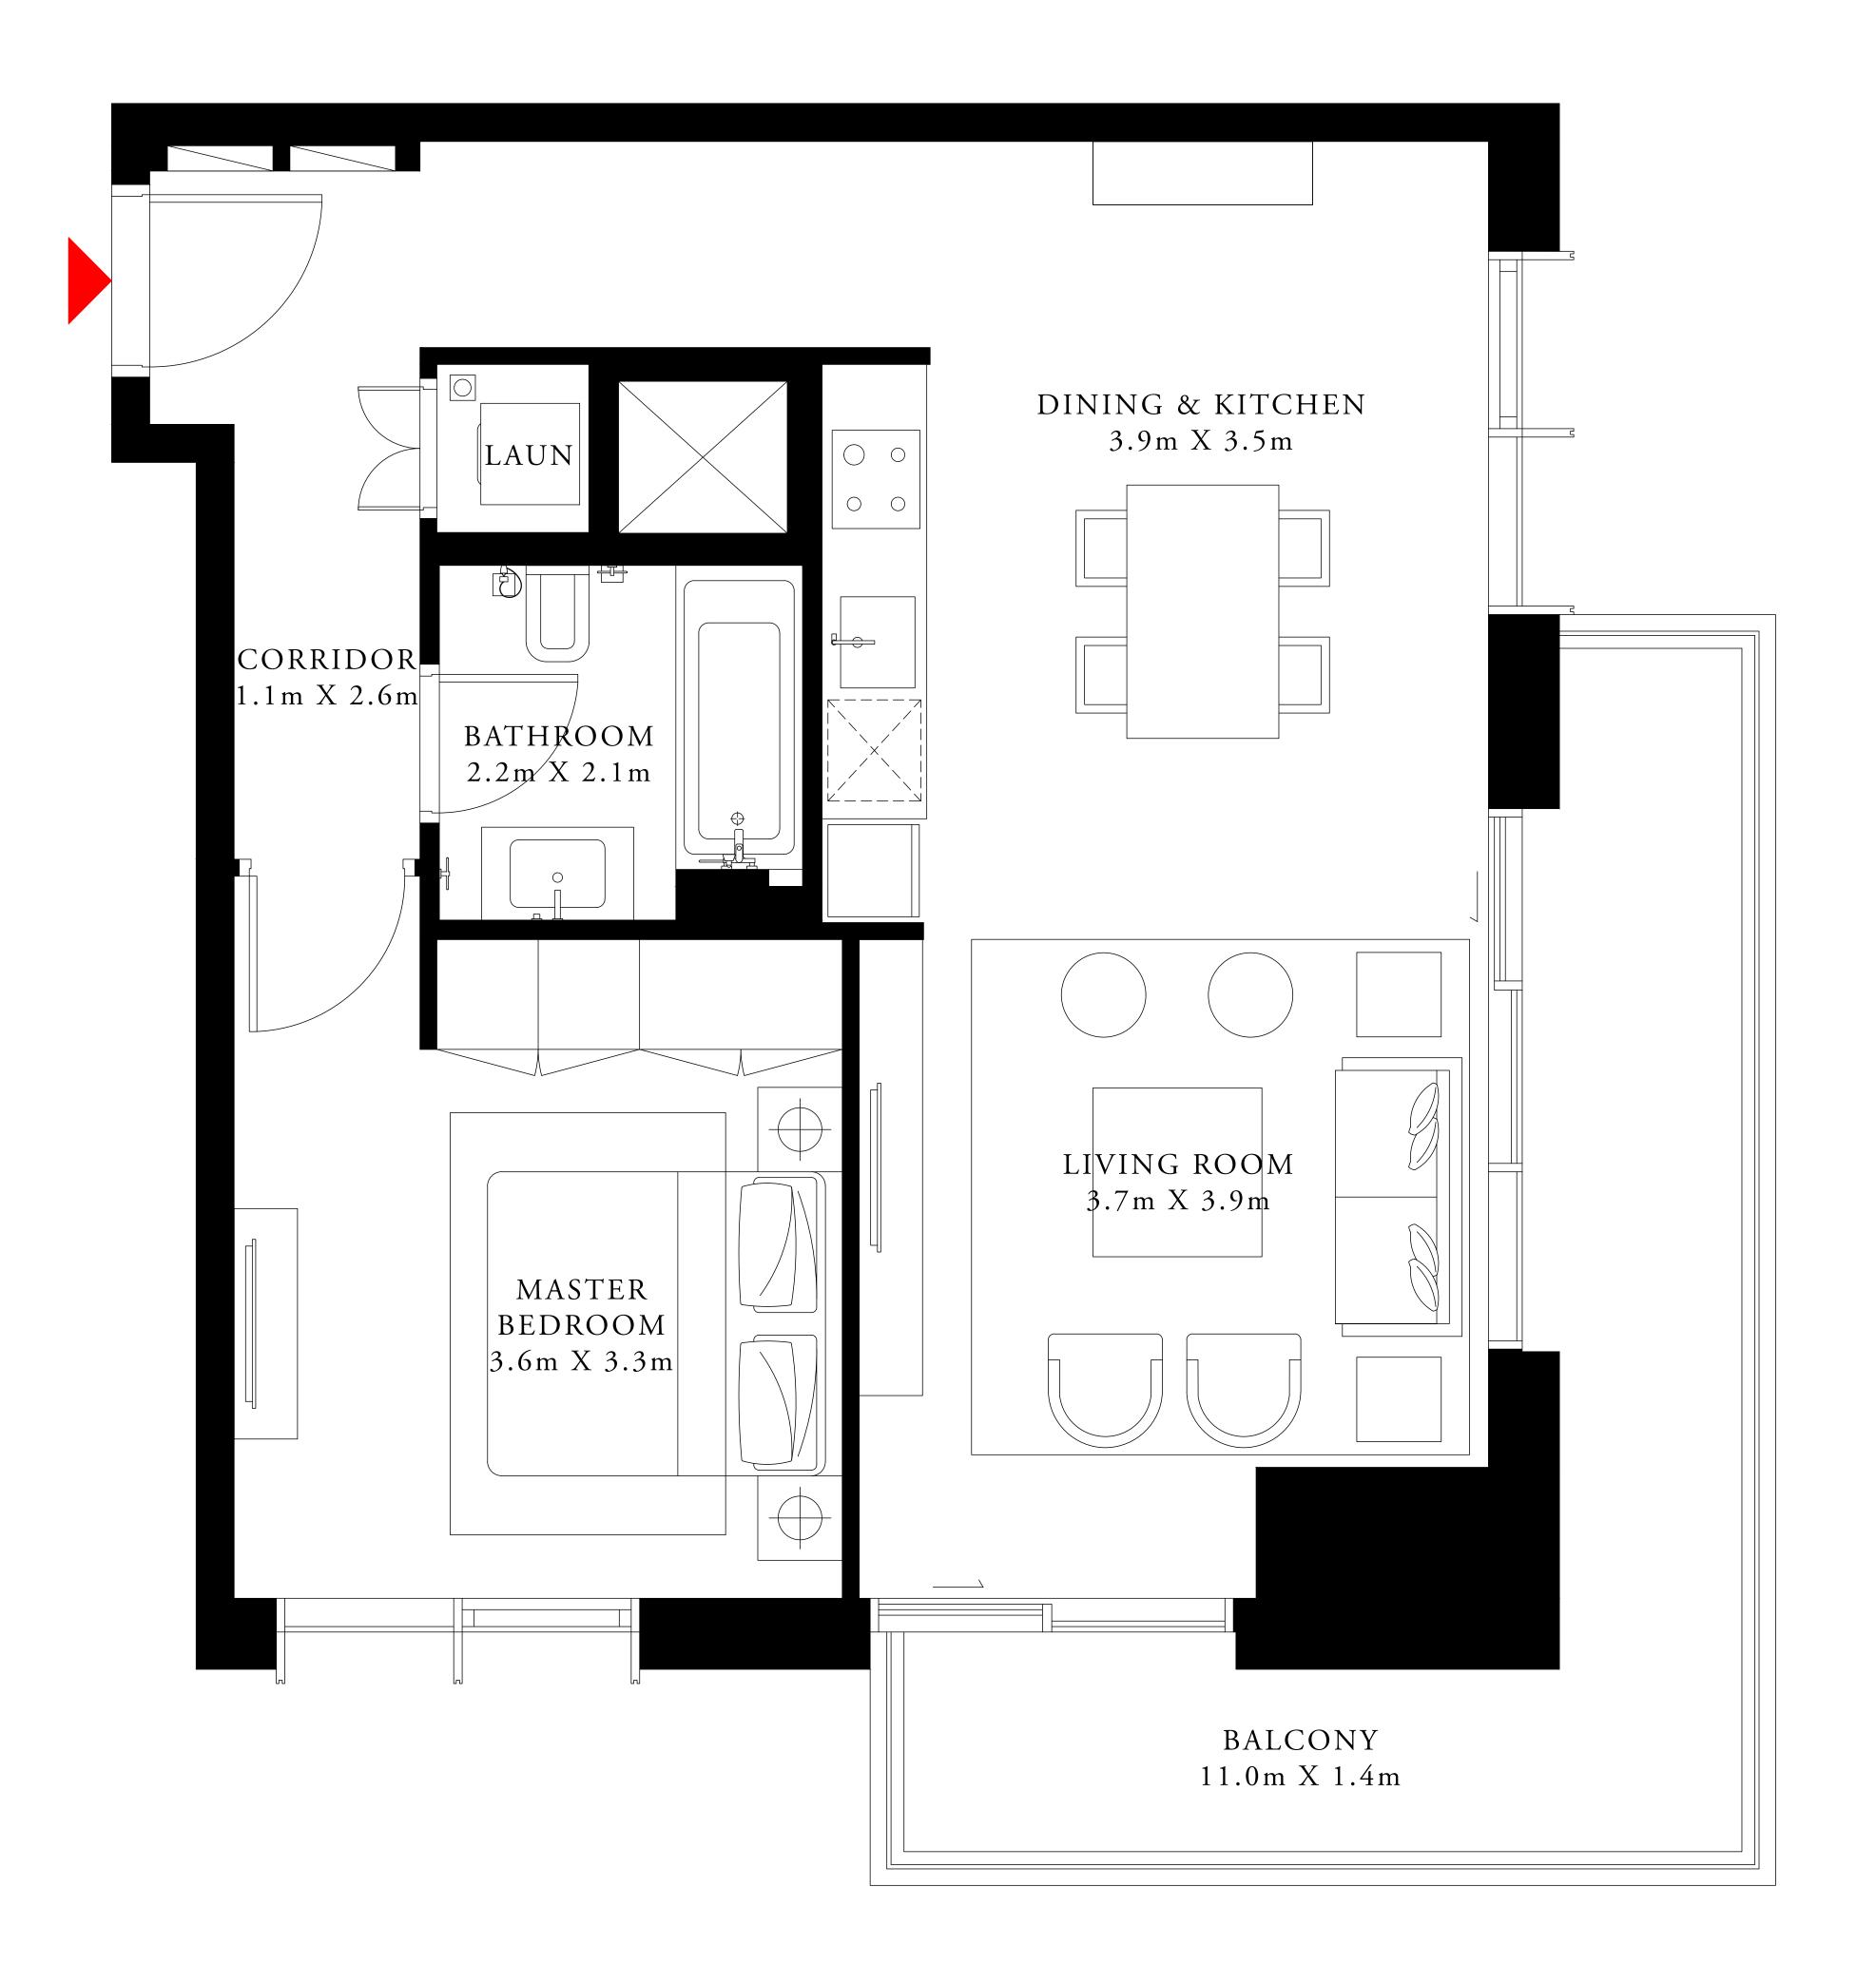

#### 1 BEDROOM TYPE 1

PODIUM 02 PODIUM 04

UNIT 01

SUITE AREA

694.06 SQ.FT.

BALCONY AREA

173.30 SQ.FT.

TOTAL AREA

867.36 SQ.FT.

KEY PLAN

FLOOR PLAN 1. All dimensions are in imperial and metric, and measured from finish to finish excluding construction tolerances. 2. All materials, dimensions, and drawings are approximate only. 3. Information is subject to change without notice, at developer's absolute discretion. 4. Actual area may vary from the stated area. 5. Drawings not to scale. 6. All images used are for illustrative purposes only and do not represent the actual size, features, specifications, fittings, and furnishings. 7. The developer reserves the right to make revisions / alterations, at it's absolute discretion, without any liability whatsoever.

64.48 SQ.M.

16.10 SQ.M.

80.58 SQ.M.

| TOWER 1 | TOWER 2 |
|---------|---------|
|         |         |
|         |         |
|         |         |

BEACH ISLE

TOWER 1