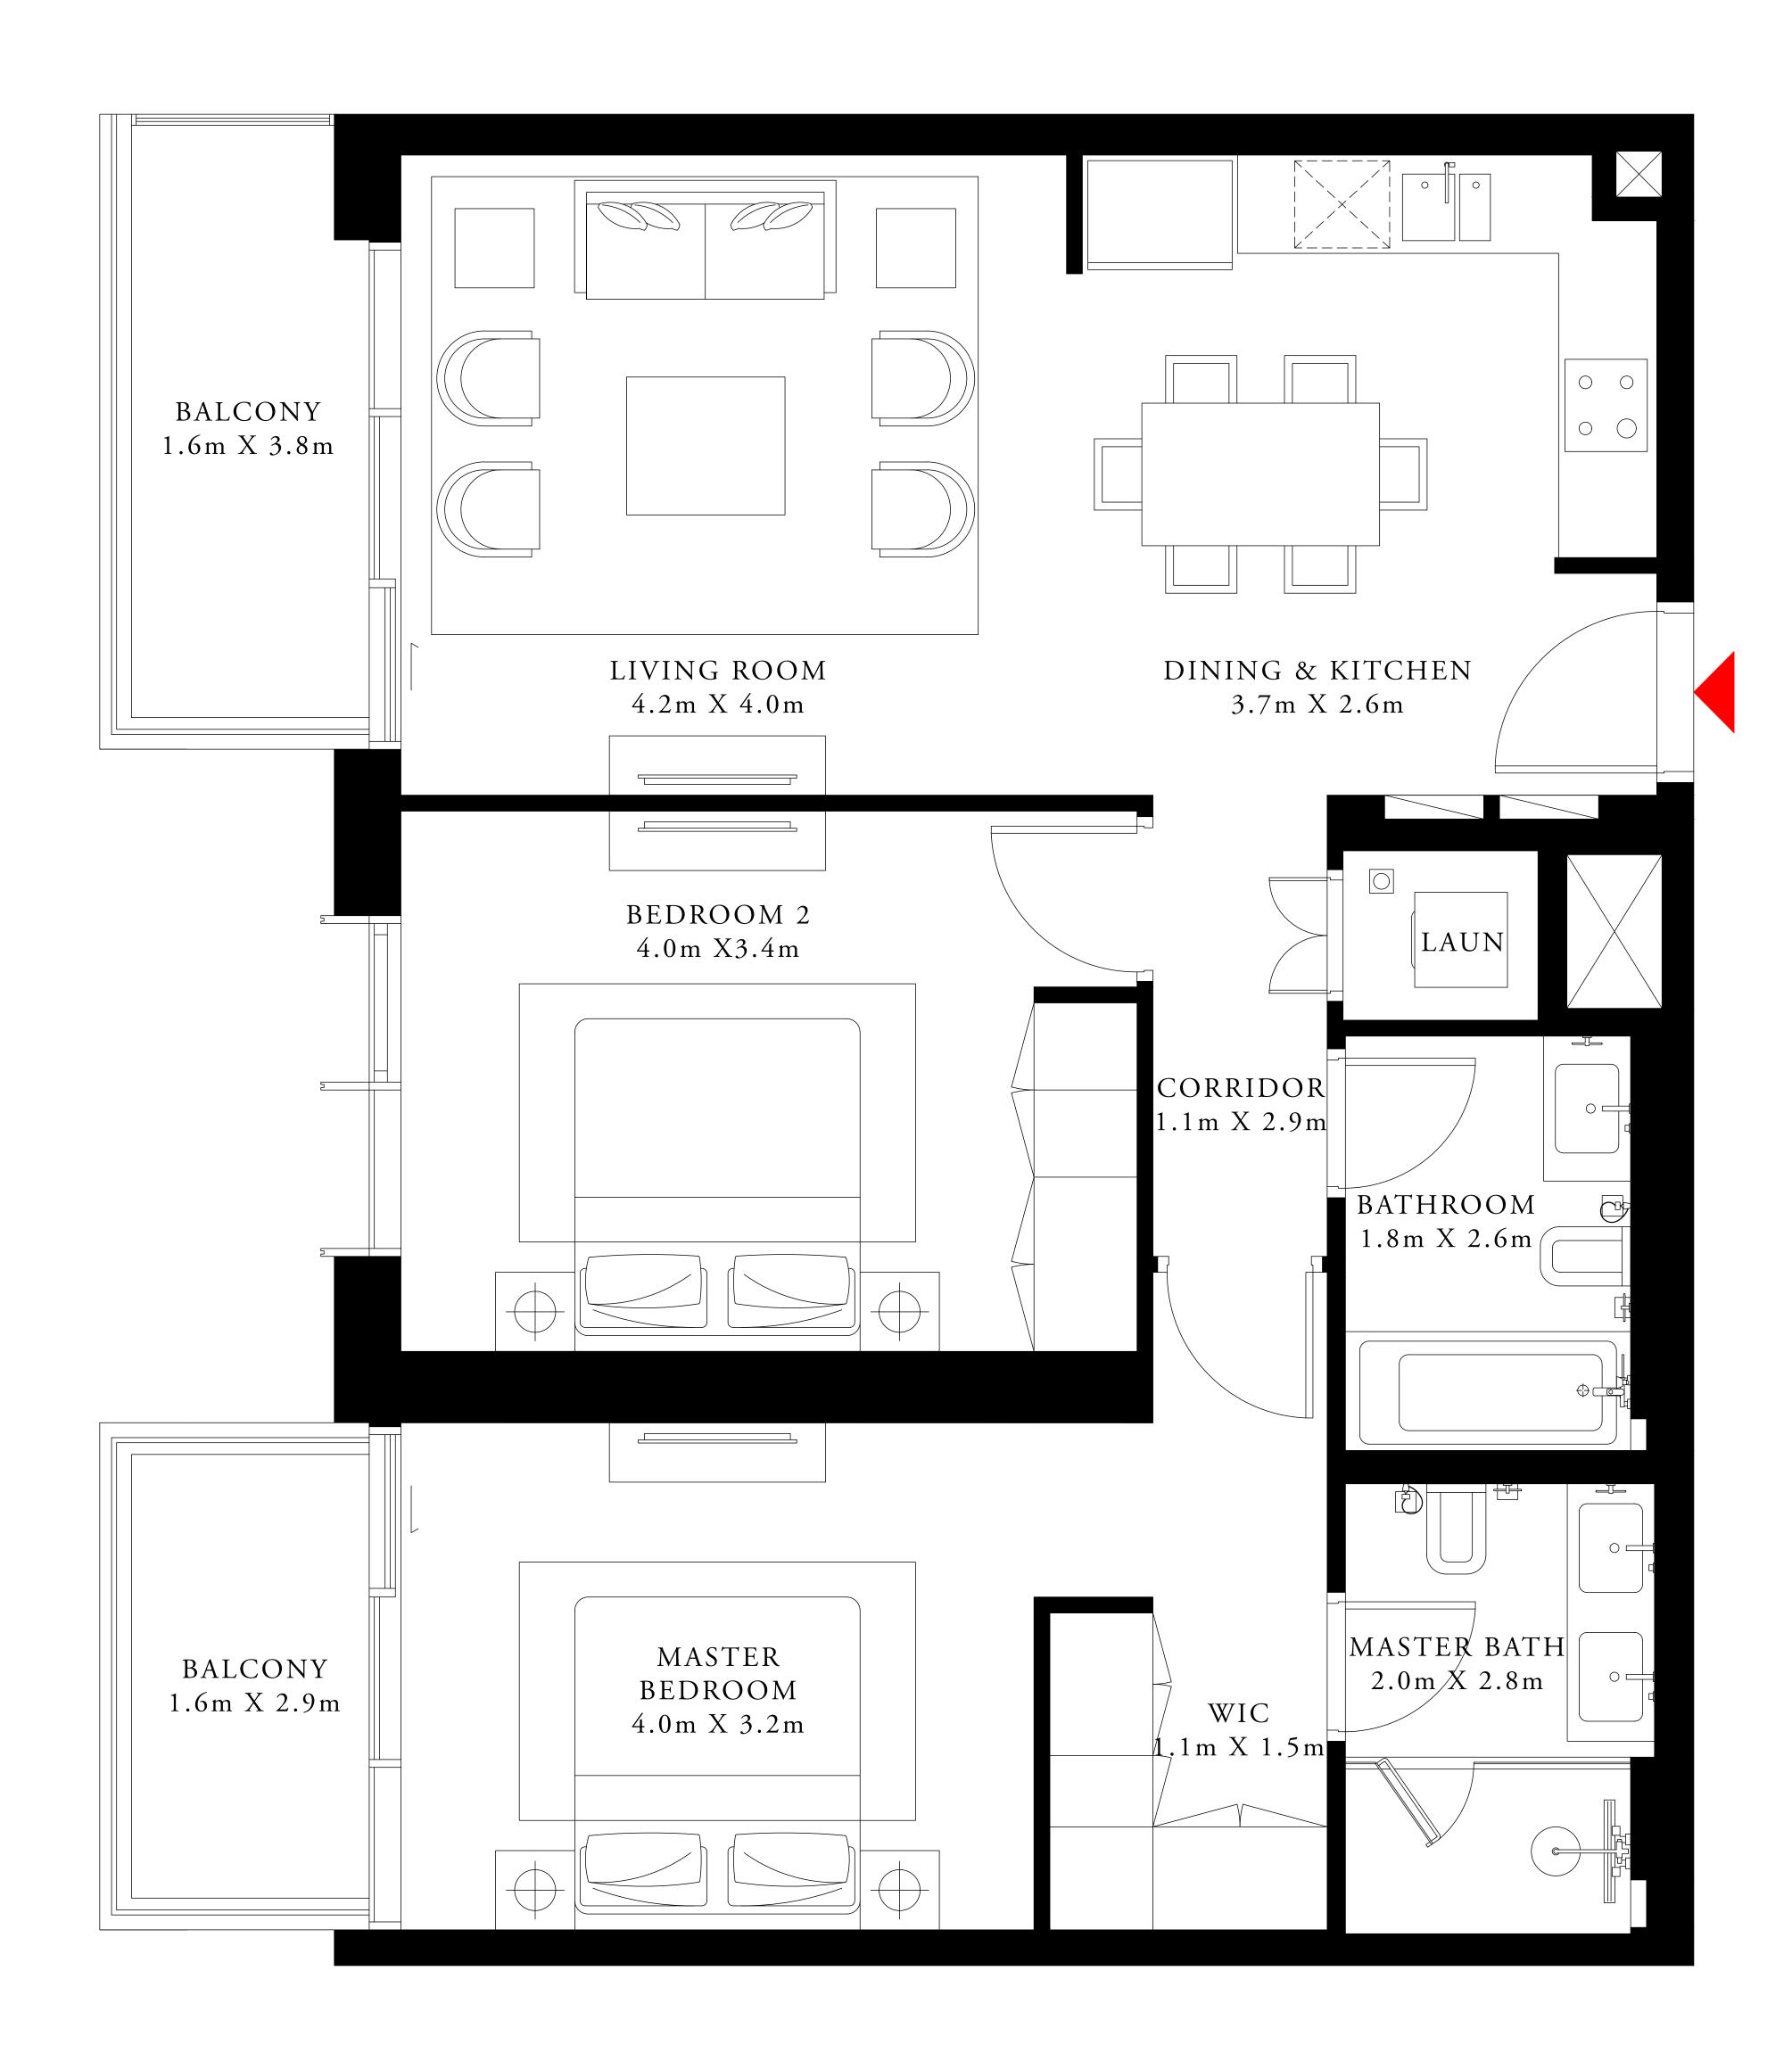

#### 2 BEDROOM 1A

|                    | PODIU        | JM 01 U        | JNIT 03                                                                  |
|--------------------|--------------|----------------|--------------------------------------------------------------------------|
|                    | SUITE AREA   | 997.28 SQ.FT.  | 92.65 SQ.M.                                                              |
| -                  | BALCONY AREA | 123.25 SQ.FT.  | 11.45 SQ.M.                                                              |
|                    | TOTAL AREA   | 1120.53 SQ.FT. | 104.10 SQ.M.                                                             |
|                    | PODIU        | JM 03 U        | JNIT 03                                                                  |
| _                  | SUITE AREA   | 997.06 SQ.FT.  | 92.63 SQ.M.                                                              |
| -                  | BALCONY AREA | 123.25 SQ.FT.  | 11.45 SQ.M.                                                              |
|                    | TOTAL AREA   | 1120.31 SQ.FT. | 104.08 SQ.M.                                                             |
|                    | LEVE         | EL 01 U        | UNIT 03                                                                  |
| _                  | SUITE AREA   | 995.02 SQ.FT.  | 92.44 SQ.M.                                                              |
| _                  | BALCONY AREA | 123.25 SQ.FT.  | 11.45 SQ.M.                                                              |
|                    | TOTAL AREA   | 1118.27 SQ.FT. | 103.89 SQ.M.                                                             |
|                    | KEY PLAN     |                | KEY SECTION                                                              |
|                    |              |                | 24                                                                       |
|                    |              |                | 23<br>22<br>21<br>20<br>19                                               |
| 04 $05030201$ $07$ | 06           |                | 18   17   16   15   14   13   12   11   10   09   08   07   06   05   04 |
| TOWER 1            | TOWE         | ER 2           | 03<br>02<br>01<br>P4<br>P3<br>P2<br>P1                                   |
| N<br>N             |              |                | MEZZ<br>G                                                                |

FLOOR PLAN 1. All dimensions are in imperial and metric, and measured from finish to finish at developer's absolute discretion. 4. Actual area may vary from the stated area. 5. Drawings not to scale. 6. All images used are for illustrative purposes only and do not represent the actual size, features, specifications, fittings, and furnishings. 7. The developer reserves the right to make revisions / alterations, at it's absolute discretion, without any liability whatsoever.