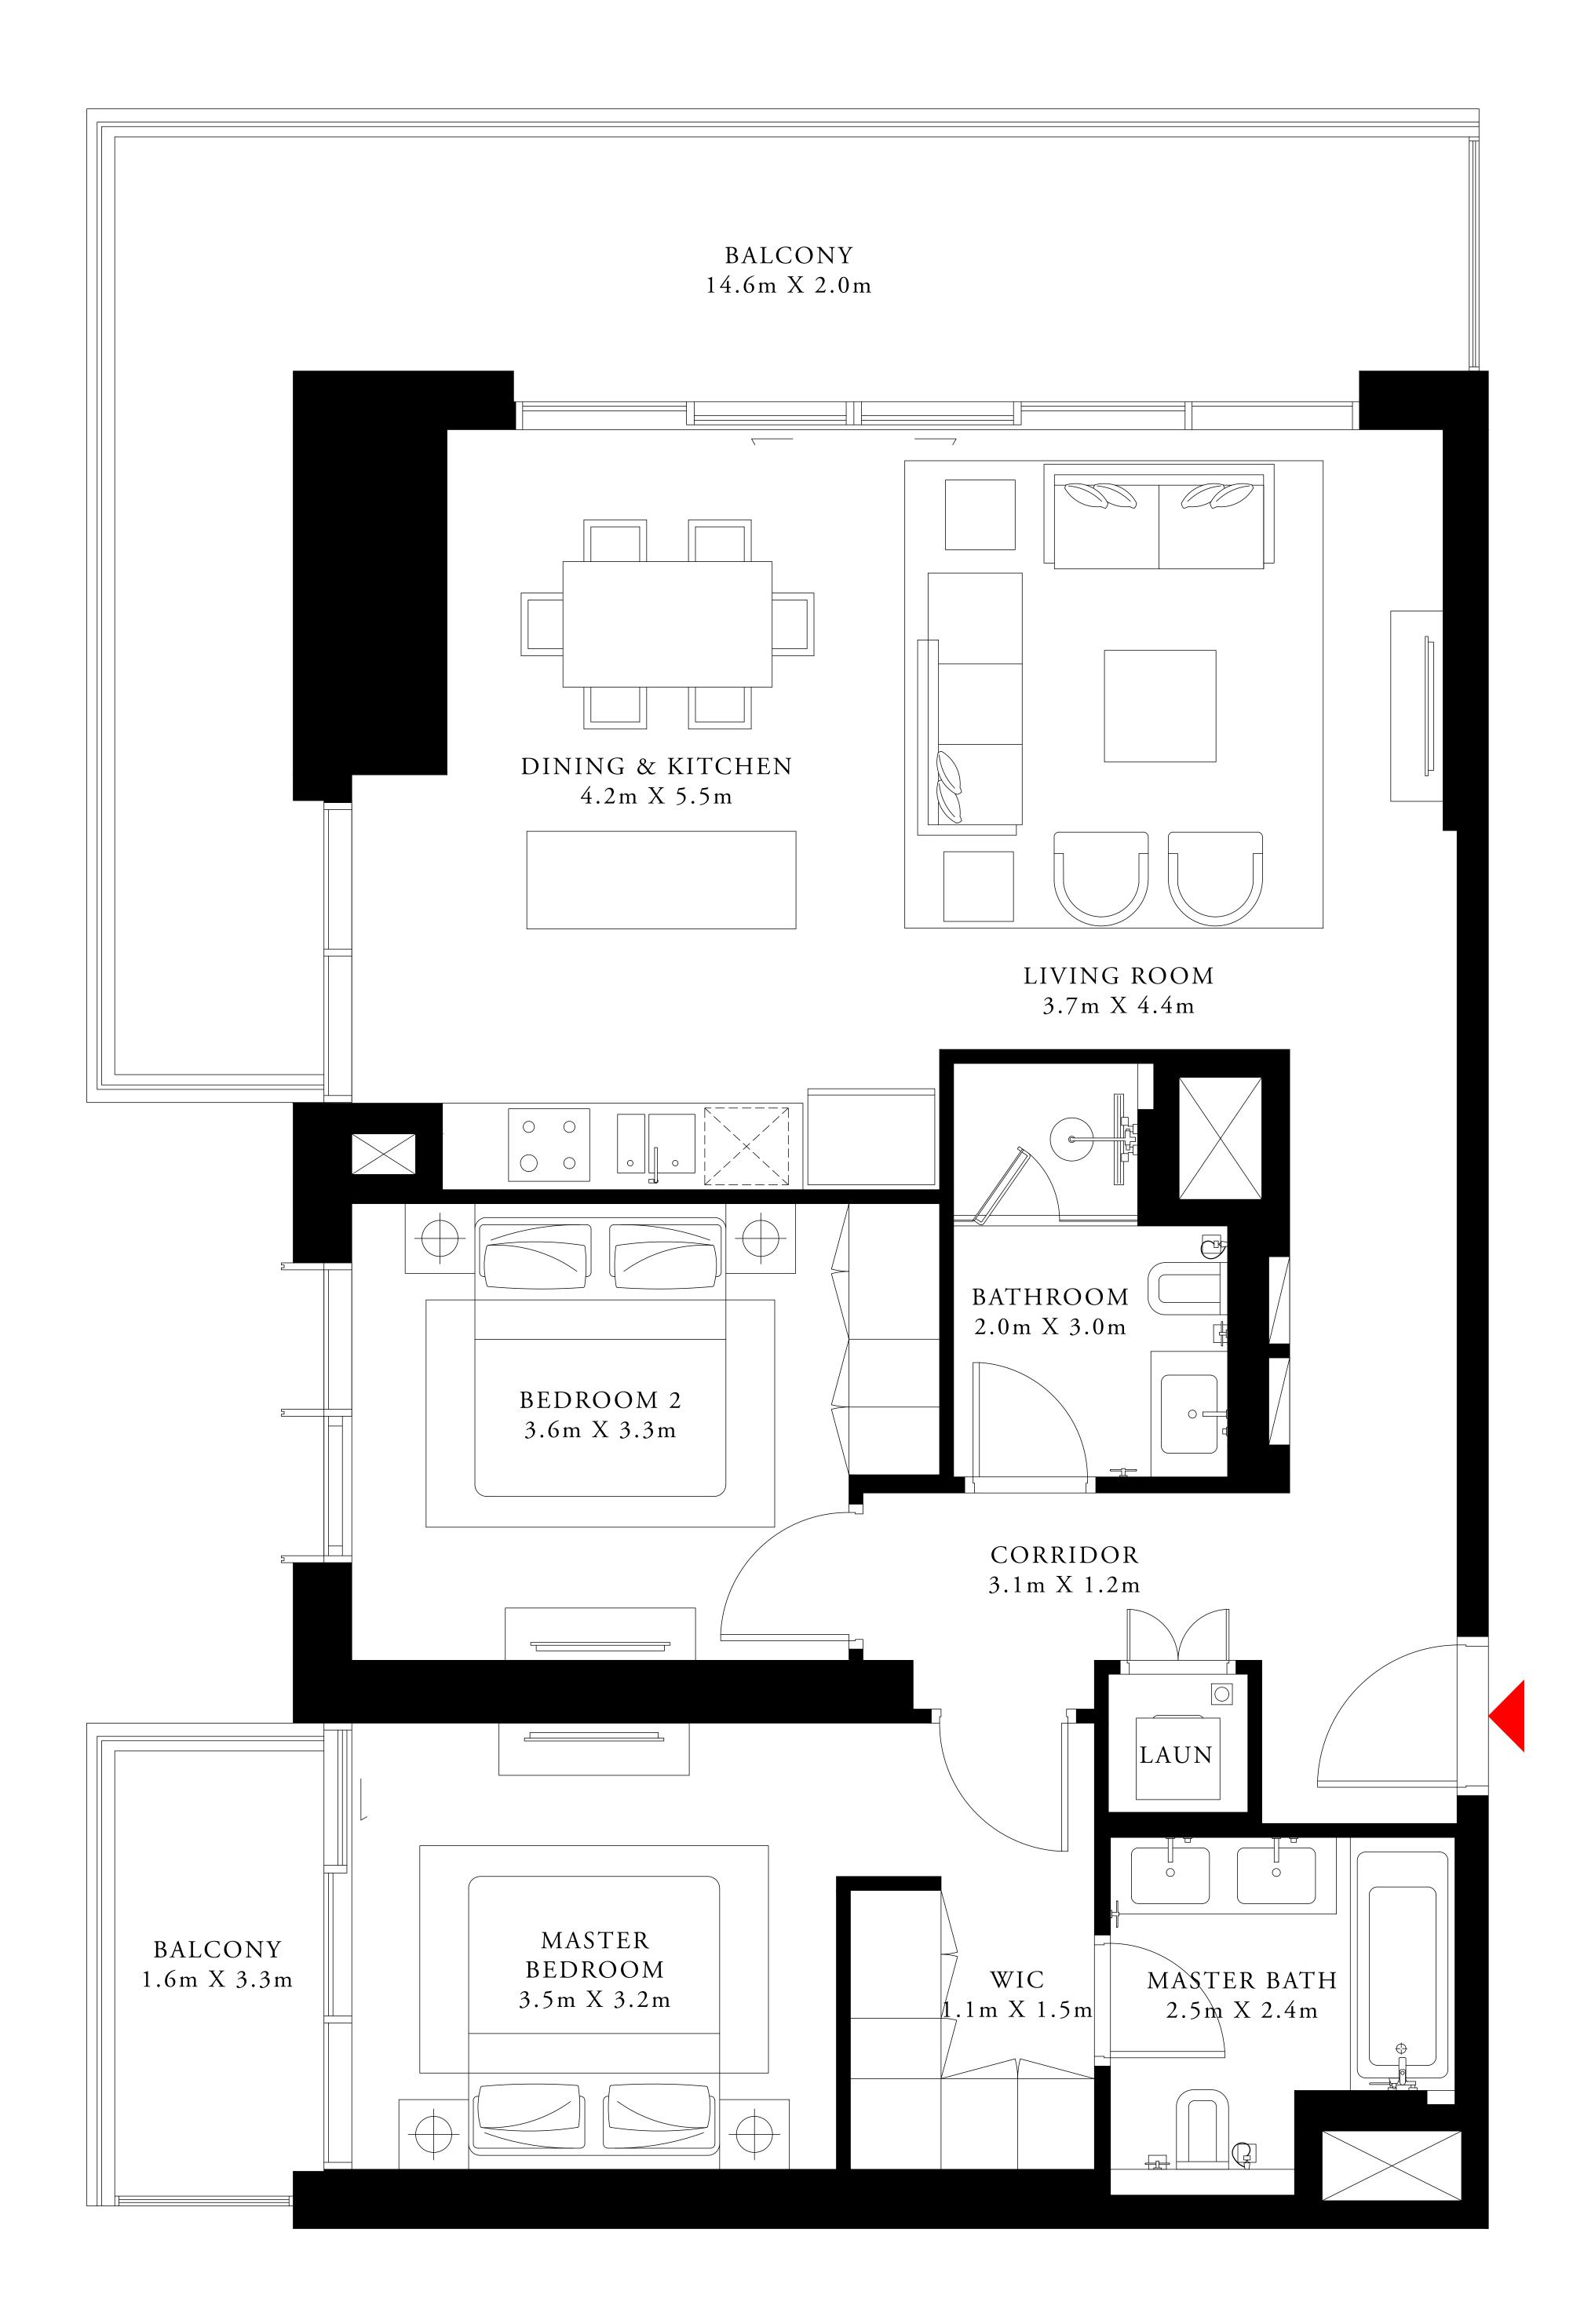

#### 1 BEDROOM TYPE 1

MEZZANINE LEVEL UNIT M01

SUITE AREA

694.06 SQ.FT.

171.36 SQ.FT.

BALCONY AREA

TOTAL AREA

865.42 SQ.FT.

KEY PLAN

FLOOR PLAN 1. All dimensions are in imperial and metric, and measured from finish to finish excluding construction tolerances. 2. All materials, dimensions, and drawings are approximate only. 3. Information is subject to change without notice, at developer's absolute discretion. 4. Actual area may vary from the stated area. 5. Drawings not to scale. 6. All images used are for illustrative purposes only and do not represent the actual size, features, specifications, fittings, and furnishings. 7. The developer reserves the right to make revisions / alterations, at it's absolute discretion, without any liability whatsoever.

64.48 SQ.M.

15.92 SQ.M.

80.40 SQ.M.

| TOWER 1 | TOWER 2 |
|---------|---------|
|         |         |
|         |         |

BEACH ISLE

TOWER 1