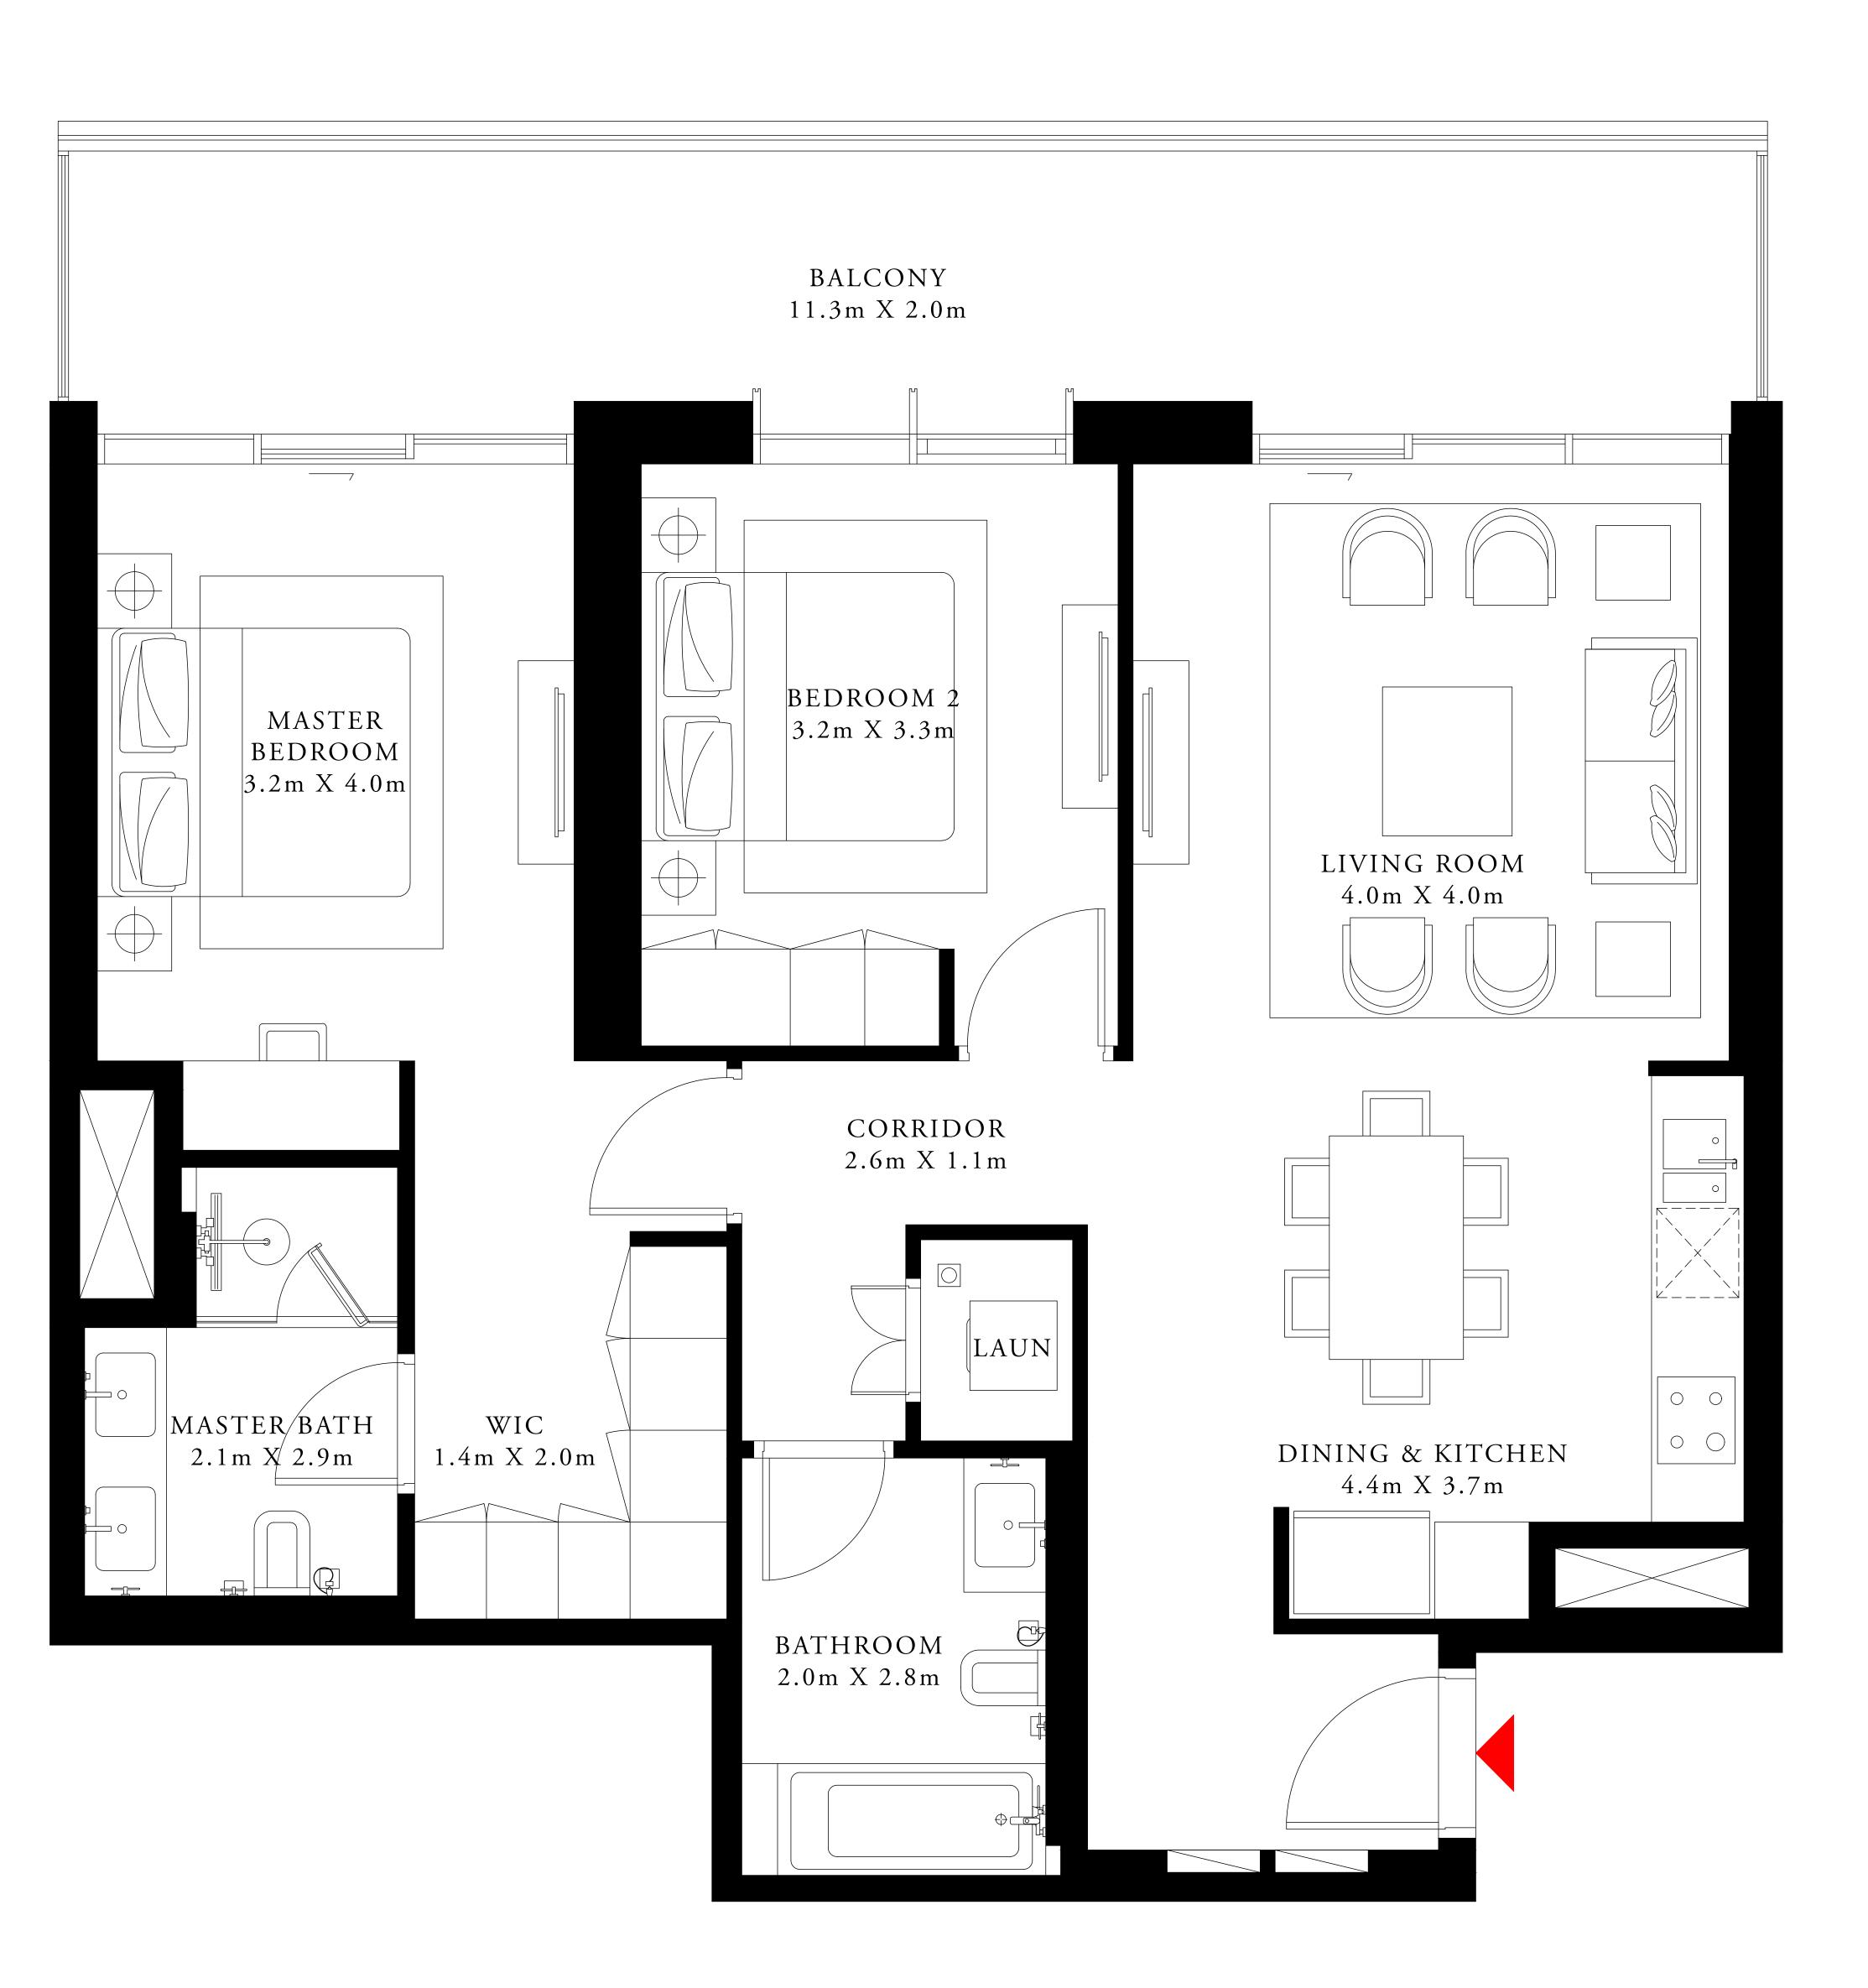

#### 1 BEDROOM 2A

|                                       | Р           | ODIUM (  | 01     |        | UNIT 02                                                                                                     |           |      |
|---------------------------------------|-------------|----------|--------|--------|-------------------------------------------------------------------------------------------------------------|-----------|------|
|                                       | SUITE AREA  |          | 711.06 | SQ.FT. |                                                                                                             | 66.06 SQ  | .M.  |
|                                       | BALCONY ARE | A        | 112.27 | SQ.FT. |                                                                                                             | 10.43 SQ. | М.   |
|                                       | TOTAL AREA  |          | 823.33 | SQ.FT. |                                                                                                             | 76.49 SQ. | Μ.   |
|                                       | Р           | ODIUM (  | 03     |        | UNIT 02                                                                                                     |           |      |
|                                       | SUITE AREA  |          | 710.53 | SQ.FT. |                                                                                                             | 66.01 SQ  | .M.  |
|                                       | BALCONY ARE | A        | 112.27 | SQ.FT. |                                                                                                             | 10.43 SQ. | M.   |
|                                       | TOTAL AREA  |          | 822.80 | SQ.FT. |                                                                                                             | 76.44 SQ. | М.   |
|                                       |             | LEVEL 01 | 1      |        | UNIT 02                                                                                                     |           |      |
|                                       | SUITE AREA  |          | 711.93 | SQ.FT. |                                                                                                             | 66.14 SQ  | .M.  |
|                                       | BALCONY ARE | A        | 112.27 | SQ.FT. |                                                                                                             | 10.43 SQ. | М.   |
|                                       | TOTAL AREA  |          | 824.20 | SQ.FT. |                                                                                                             | 76.57 SQ. | М.   |
|                                       | KEY PLAN    |          |        |        | K                                                                                                           | CEY SEC   | ΓΙΟΝ |
|                                       |             |          |        |        |                                                                                                             |           |      |
|                                       |             |          |        |        | 24<br>23<br>22<br>21<br>20                                                                                  |           |      |
| 04 05<br>03<br>02<br>01 07<br>TOWER 1 |             | TOWER 2  |        |        | 19   18   17   16   15   14   13   12   11   10   09   08   07   06   05   04   03   02   01   P4   P3   P2 | TOWER 1   |      |
|                                       | 4           |          |        |        | P1<br>MEZZ<br>G                                                                                             |           |      |
| N<br>N                                |             |          |        |        |                                                                                                             |           |      |

FLOOR PLAN 1. All dimensions are in imperial and metric, and measured from finish to finish excluding construction tolerances. 2. All materials, dimensions, and drawings are approximate only. 3. Information is subject to change without notice, at developer's absolute discretion. 4. Actual area may vary from the stated area. 5. Drawings not to scale. 6. All images used are for illustrative purposes only and do not represent the actual size, features, specifications, fittings, and furnishings. 7. The developer reserves the right to make revisions / alterations, at it's absolute discretion, without any liability whatsoever.

| TOWER 1 | TOWER 2 |
|---------|---------|
|         |         |
| _       |         |
|         |         |

BEACH ISLE