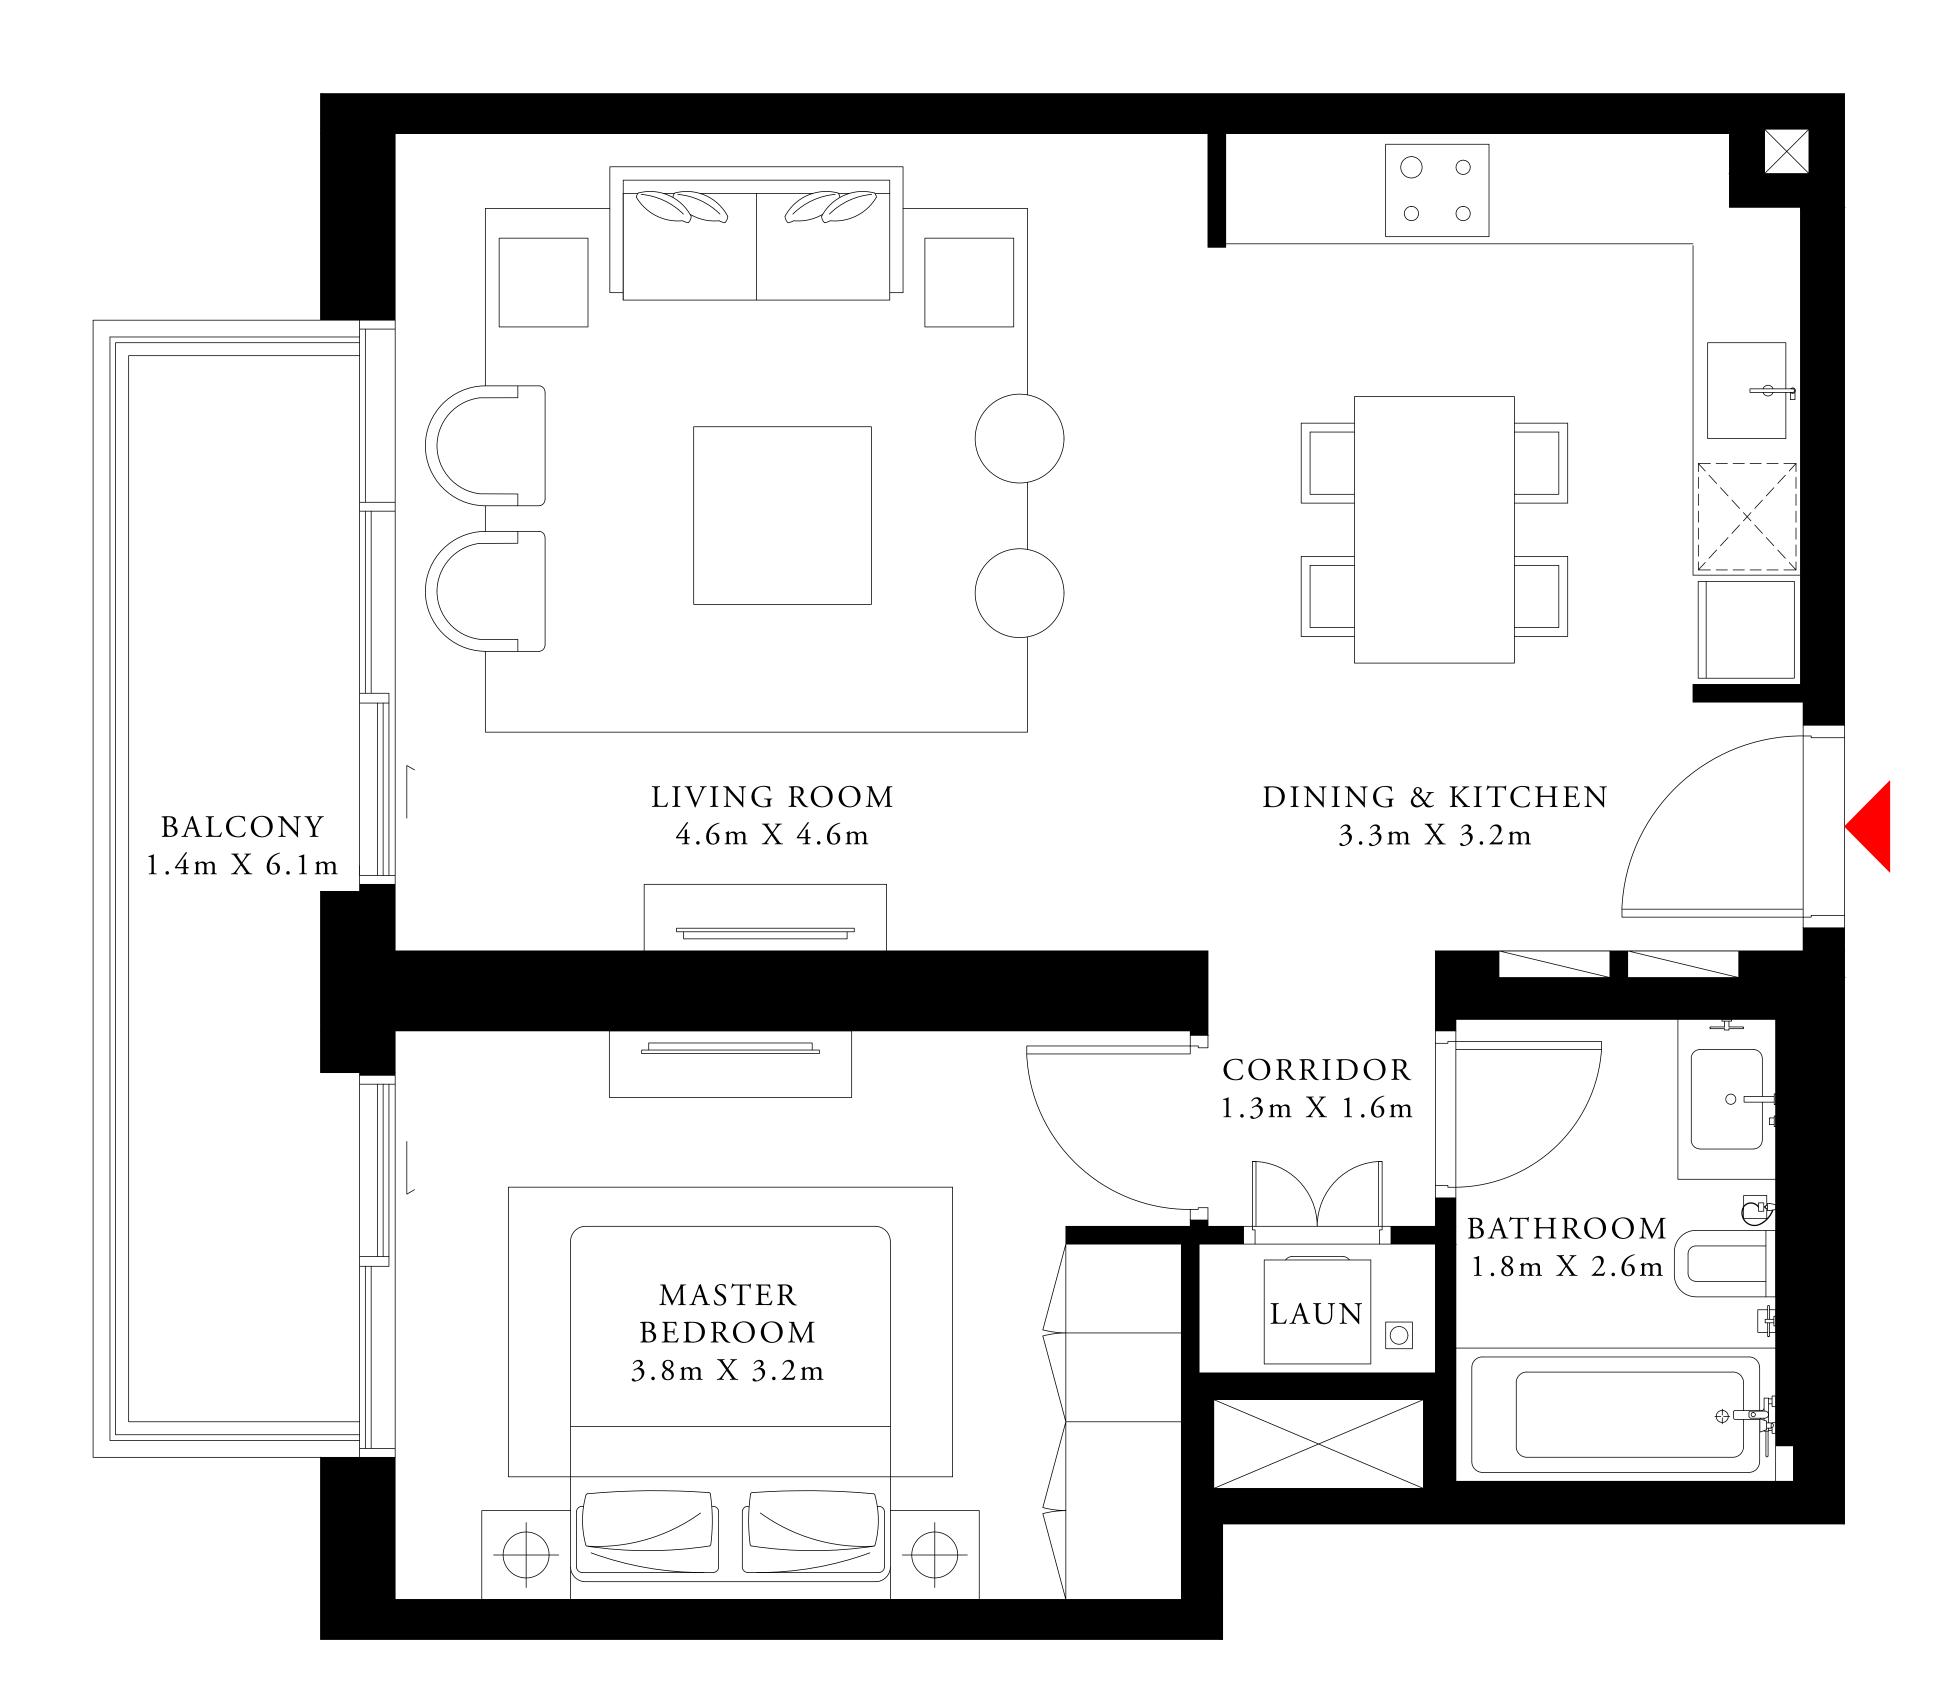

# 1 BEDROOM TYPE 2

MEZZANINE LEVEL UNIT M02

SUITE AREA

710.74 SQ.FT.

BALCONY AREA

TOTAL AREA

808.37 SQ.FT.

97.63 SQ.FT.

KEY PLAN

7. The developer reserves the right to make revisions / alterations, at it's absolute discretion, without any liability whatsoever.

66.03 SQ.M.

9.07 SQ.M.

75.10 SQ.M.

KEY SECTION

| TOWER 1 | TOWER 2 |
|---------|---------|
|         |         |
|         |         |