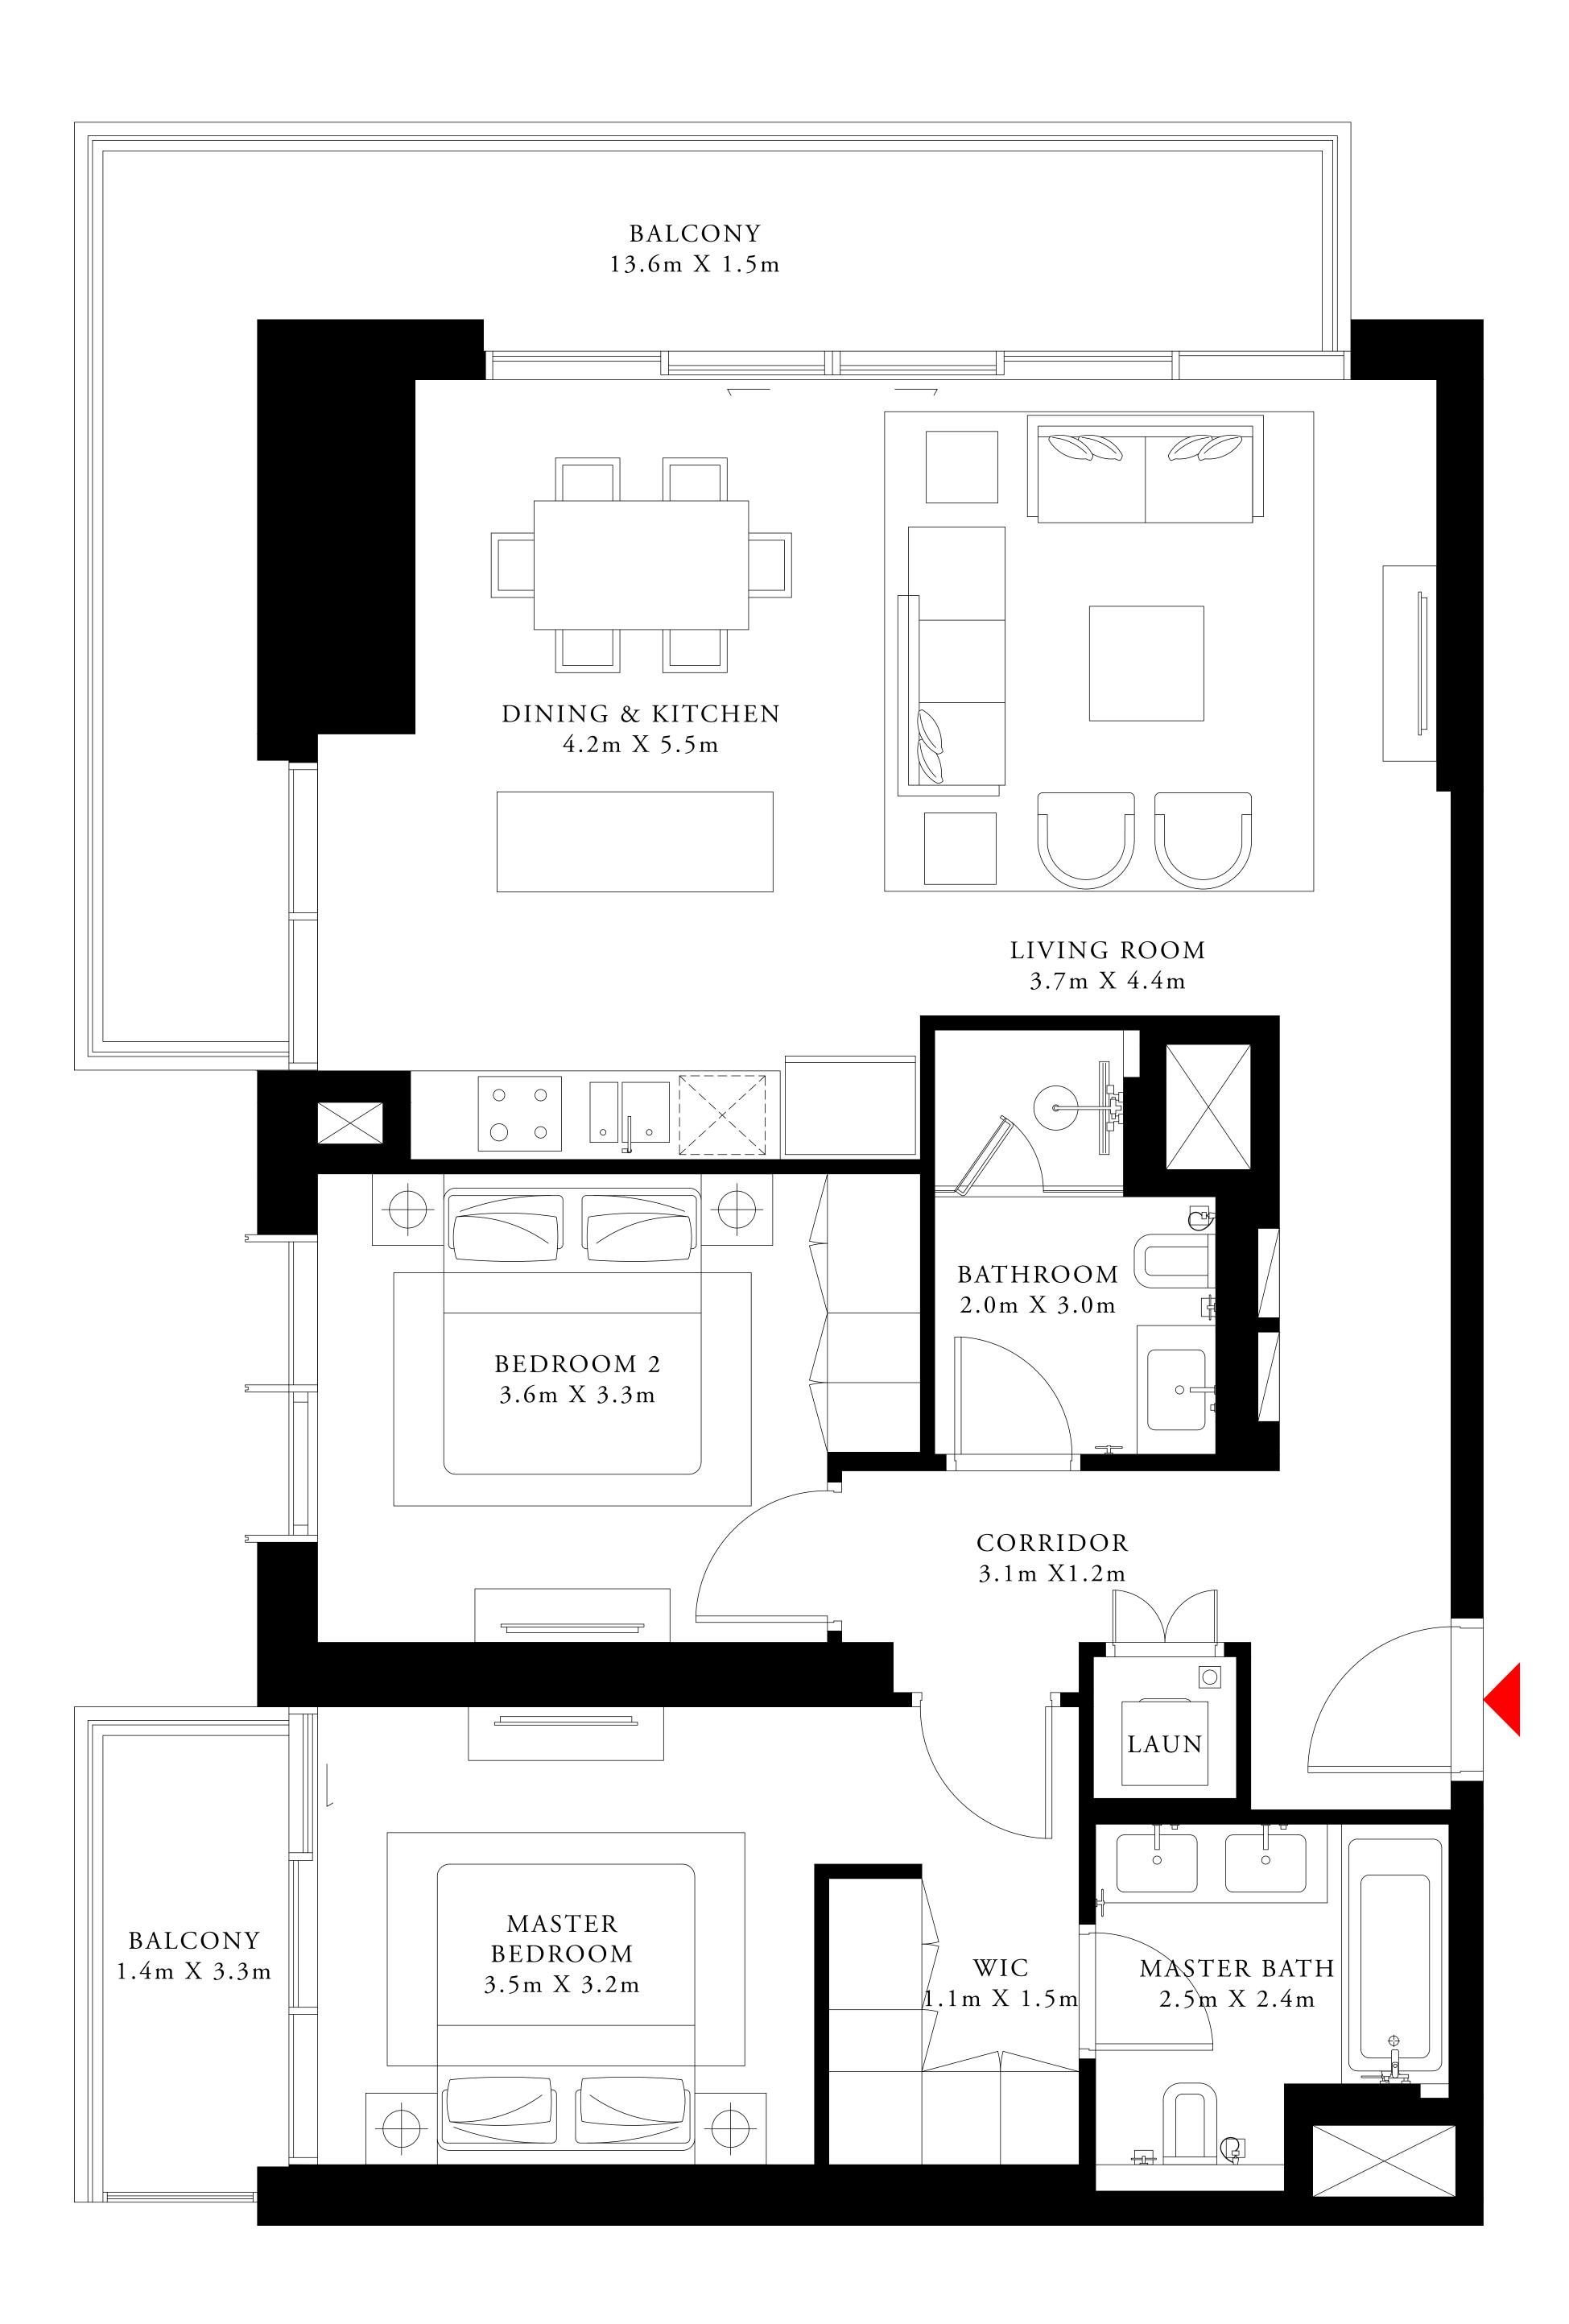

# 2 BEDROOM TYPE 2

MEZZANINE LEVEL UNIT M04

SUITE AREA

1115.89 SQ.FT.

BALCONY AREA

275.66 SQ.FT.

TOTAL AREA

1391.55 SQ.FT.

KEY PLAN

FLOOR PLAN 1. All dimensions are in imperial and metric, and measured from finish to finish excluding construction tolerances. 2. All materials, dimensions, and drawings are approximate only. 3. Information is subject to change without notice, at developer's absolute discretion. 4. Actual area may vary from the stated area. 5. Drawings not to scale. 6. All images used are for illustrative purposes only and do not represent the actual size, features, specifications, fittings, and furnishings. 7. The developer reserves the right to make revisions / alterations, at it's absolute discretion, without any liability whatsoever.

103.67 SQ.M.

25.61 SQ.M.

129.28 SQ.M.

| TOWER 1 | TOWER 2 |
|---------|---------|
|         |         |
|         |         |

BEACH ISLE

TOWER 1