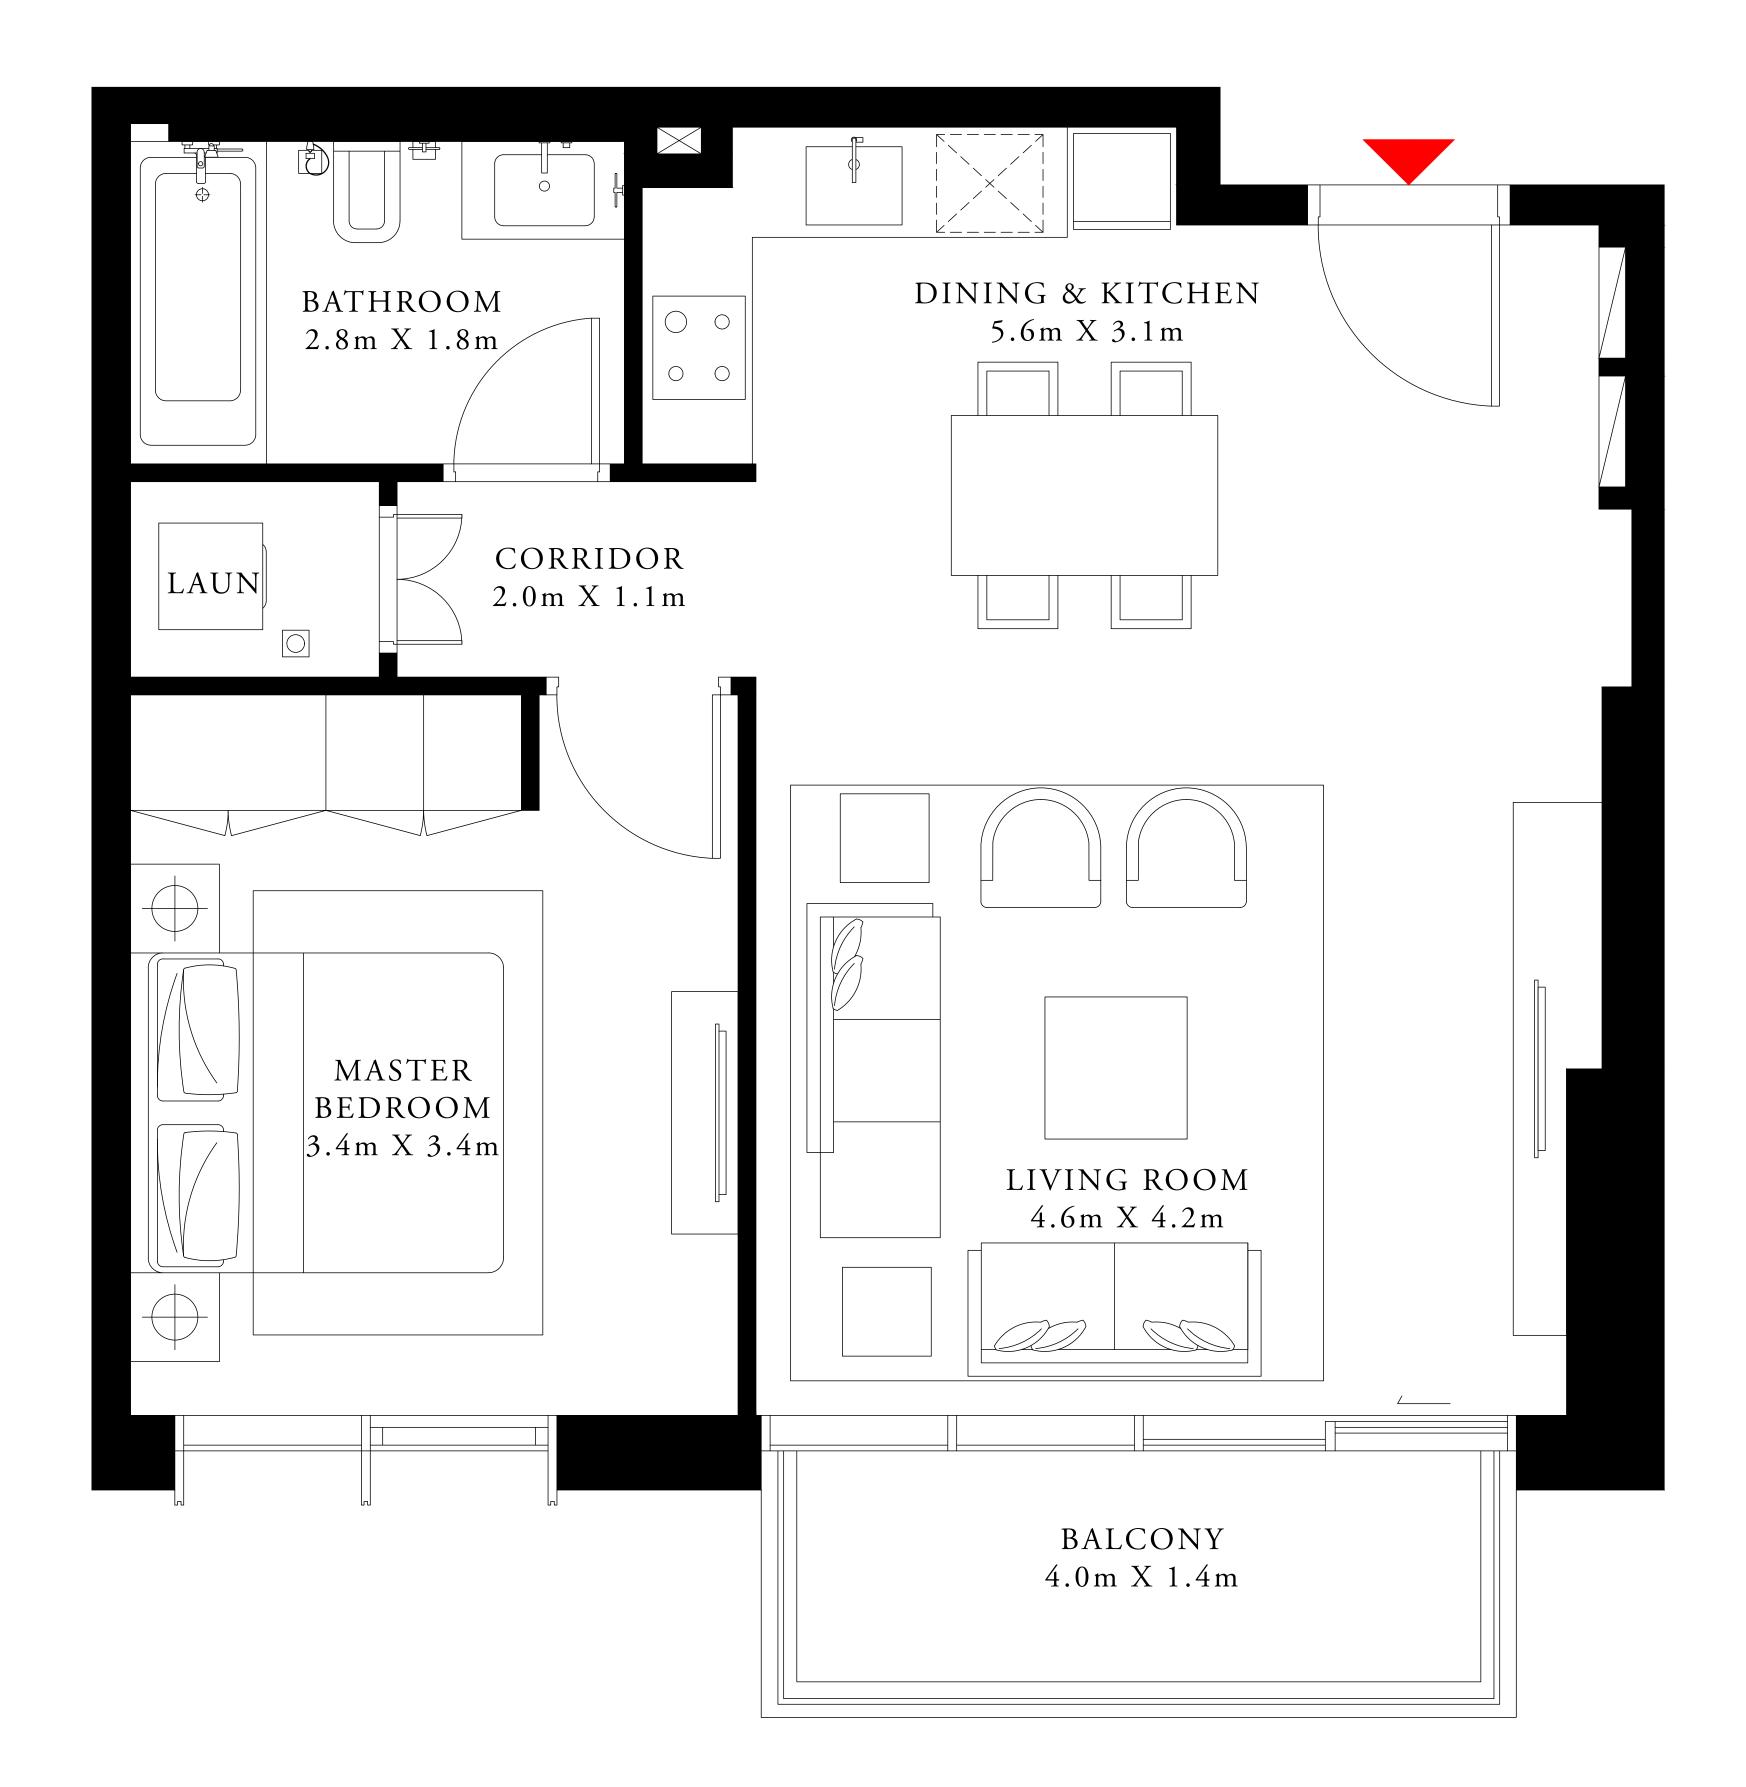

# 1 BEDROOM TYPE 4

PODIUM 01 PODIUM 03

UNIT 06

SUITE AREA

849.27 SQ.FT.

BALCONY AREA

TOTAL AREA

1123.53 SQ.FT.

274.26 SQ.FT.

KEY PLAN

FLOOR PLAN 1. All dimensions are in imperial and metric, and measured from finish to finish excluding construction tolerances. 2. All materials, dimensions, and drawings are approximate only. 3. Information is subject to change without notice, at developer's absolute discretion. 4. Actual area may vary from the stated area. 5. Drawings not to scale. 6. All images used are for illustrative purposes only and do not represent the actual size, features, specifications, fittings, and furnishings. 7. The developer reserves the right to make revisions / alterations, at it's absolute discretion, without any liability whatsoever.

78.90 SQ.M.

25.48 SQ.M.

104.38 SQ.M.

| TOWER 2 |
|---------|
|         |
|         |
|         |
|         |

BEACH ISLE

TOWER 1