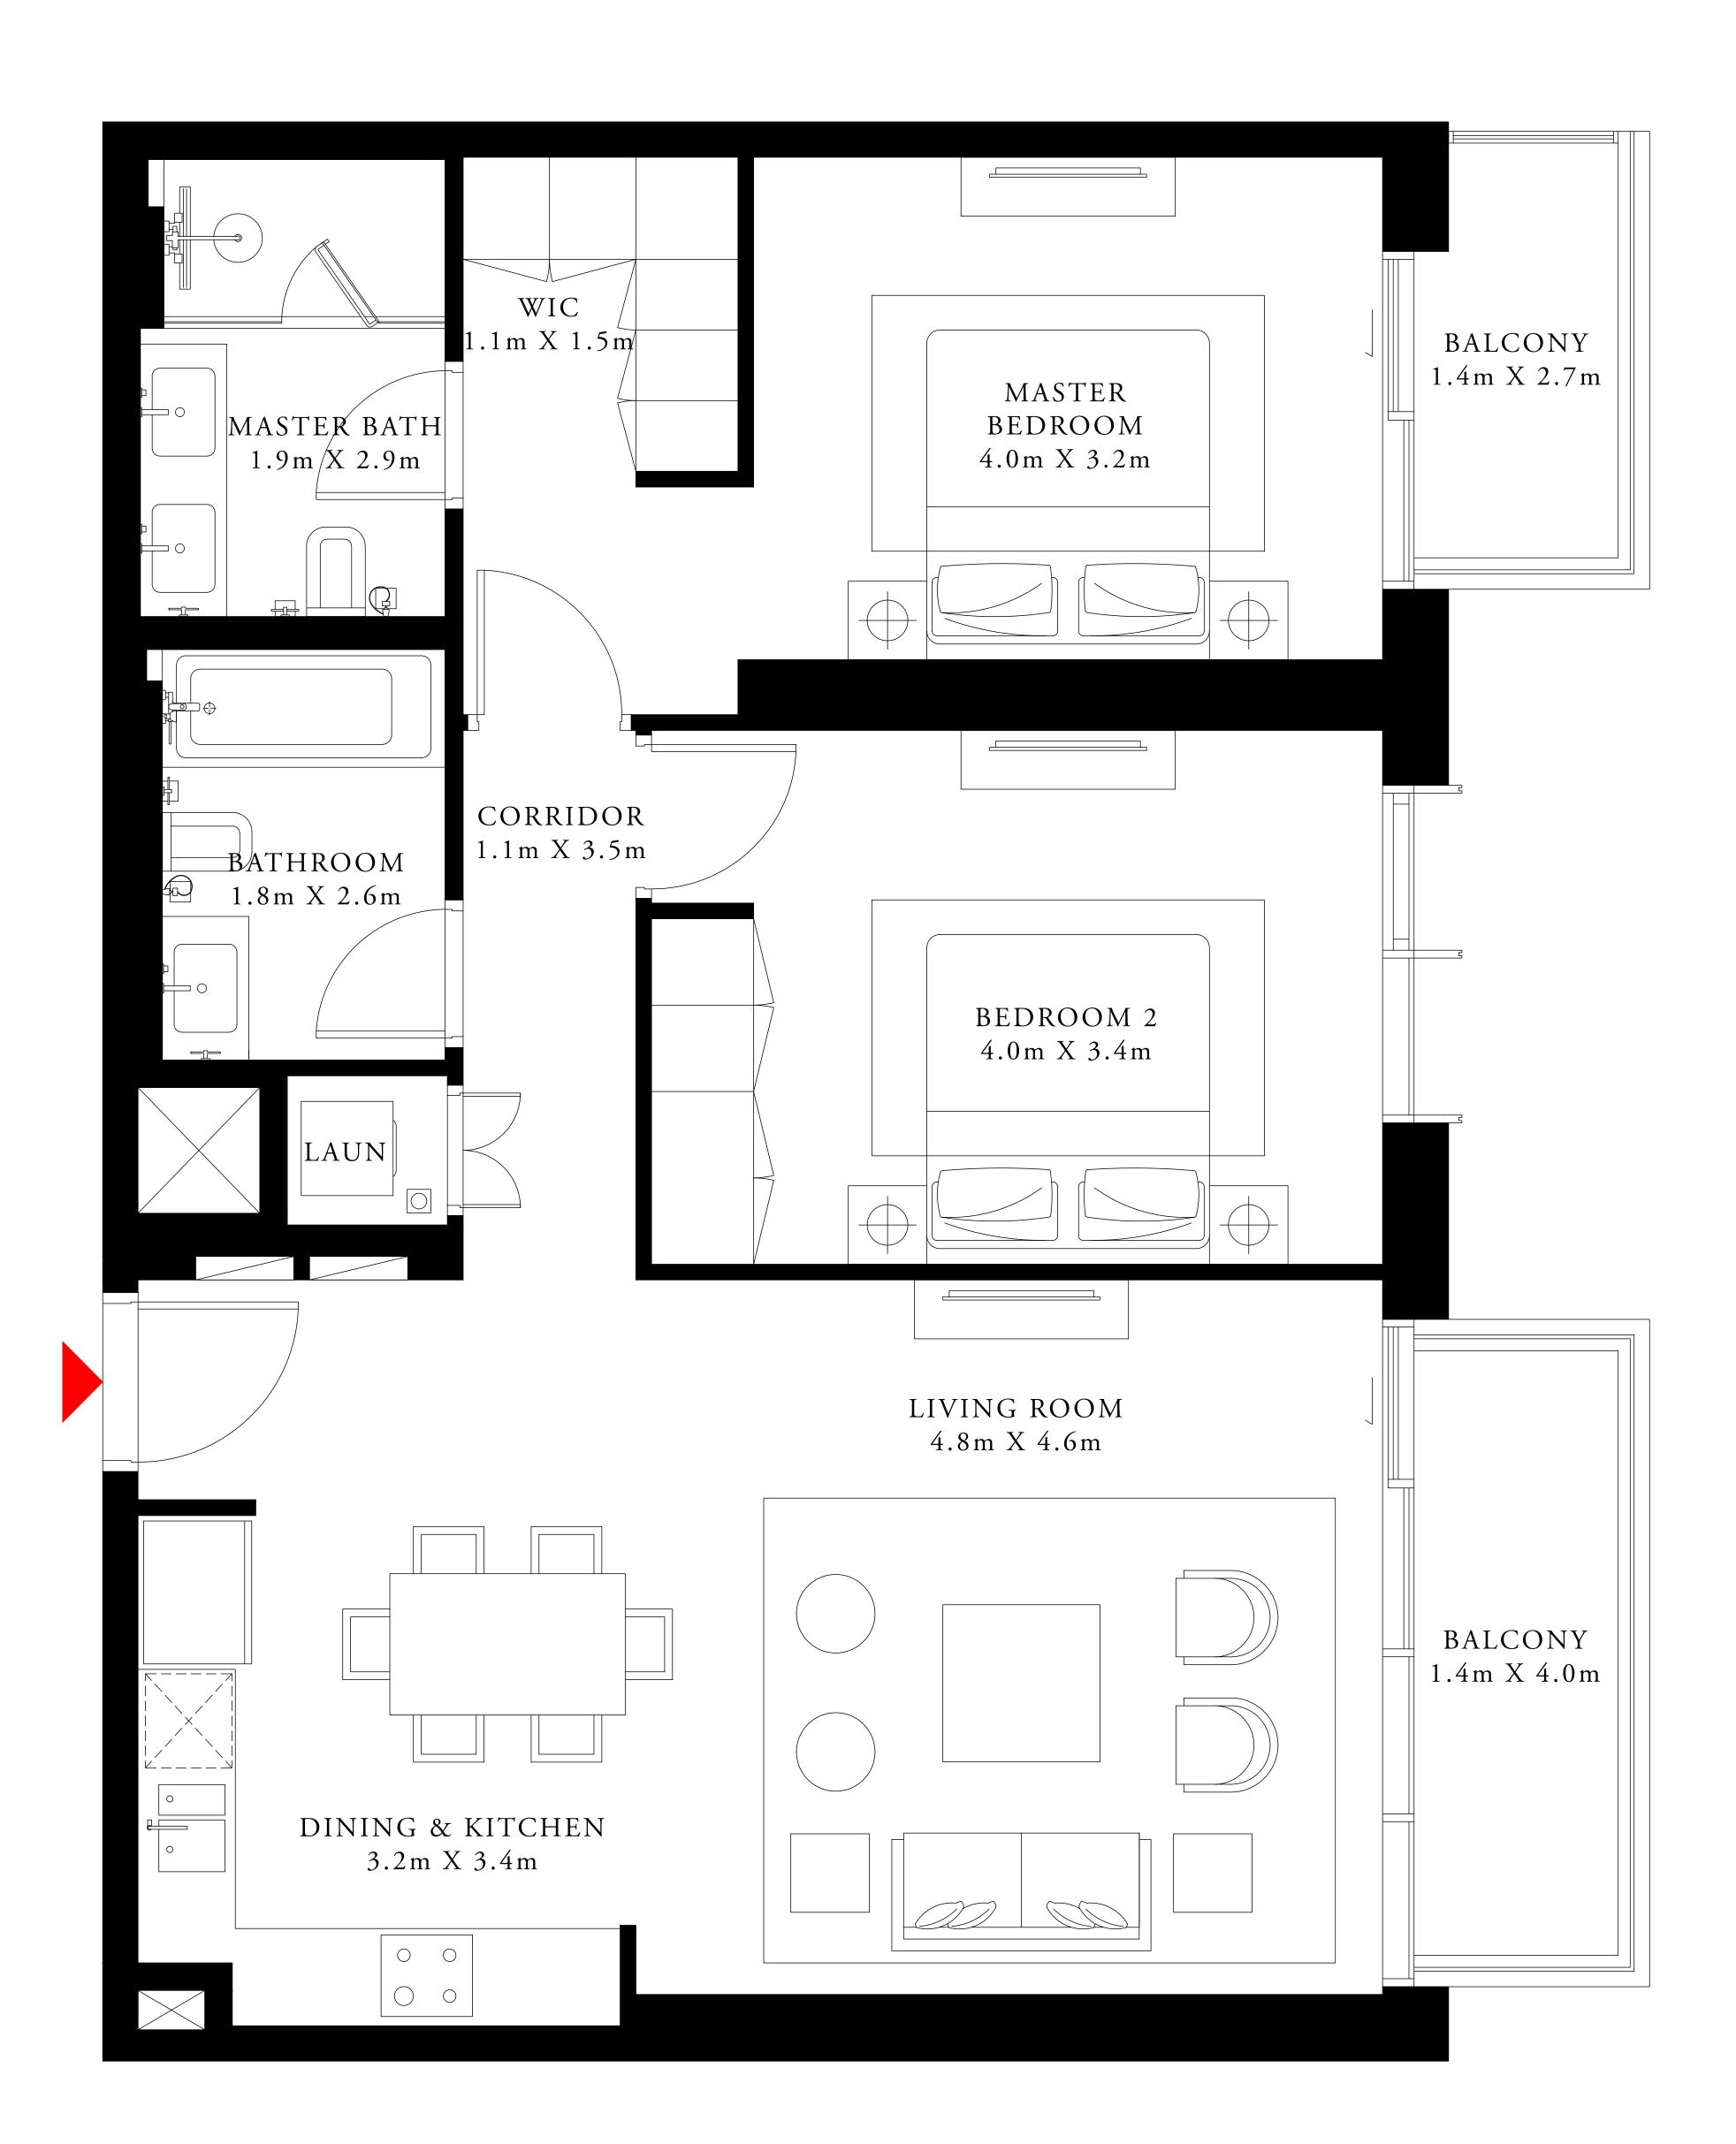

# 2 BEDROOM TYPE 1

UNIT M03 MEZZANINE LEVEL

SUITE AREA

997.06 SQ.FT.

106.99 SQ.FT.

BALCONY AREA

TOTAL AREA

1104.05 SQ.FT.

KEY PLAN

7. The developer reserves the right to make revisions / alterations, at it's absolute discretion, without any liability whatsoever.

92.63 SQ.M.

9.94 SQ.M.

102.57 SQ.M.

KEY SECTION

| TOWER 1 | TOWER 2 |
|---------|---------|
|         |         |
|         |         |