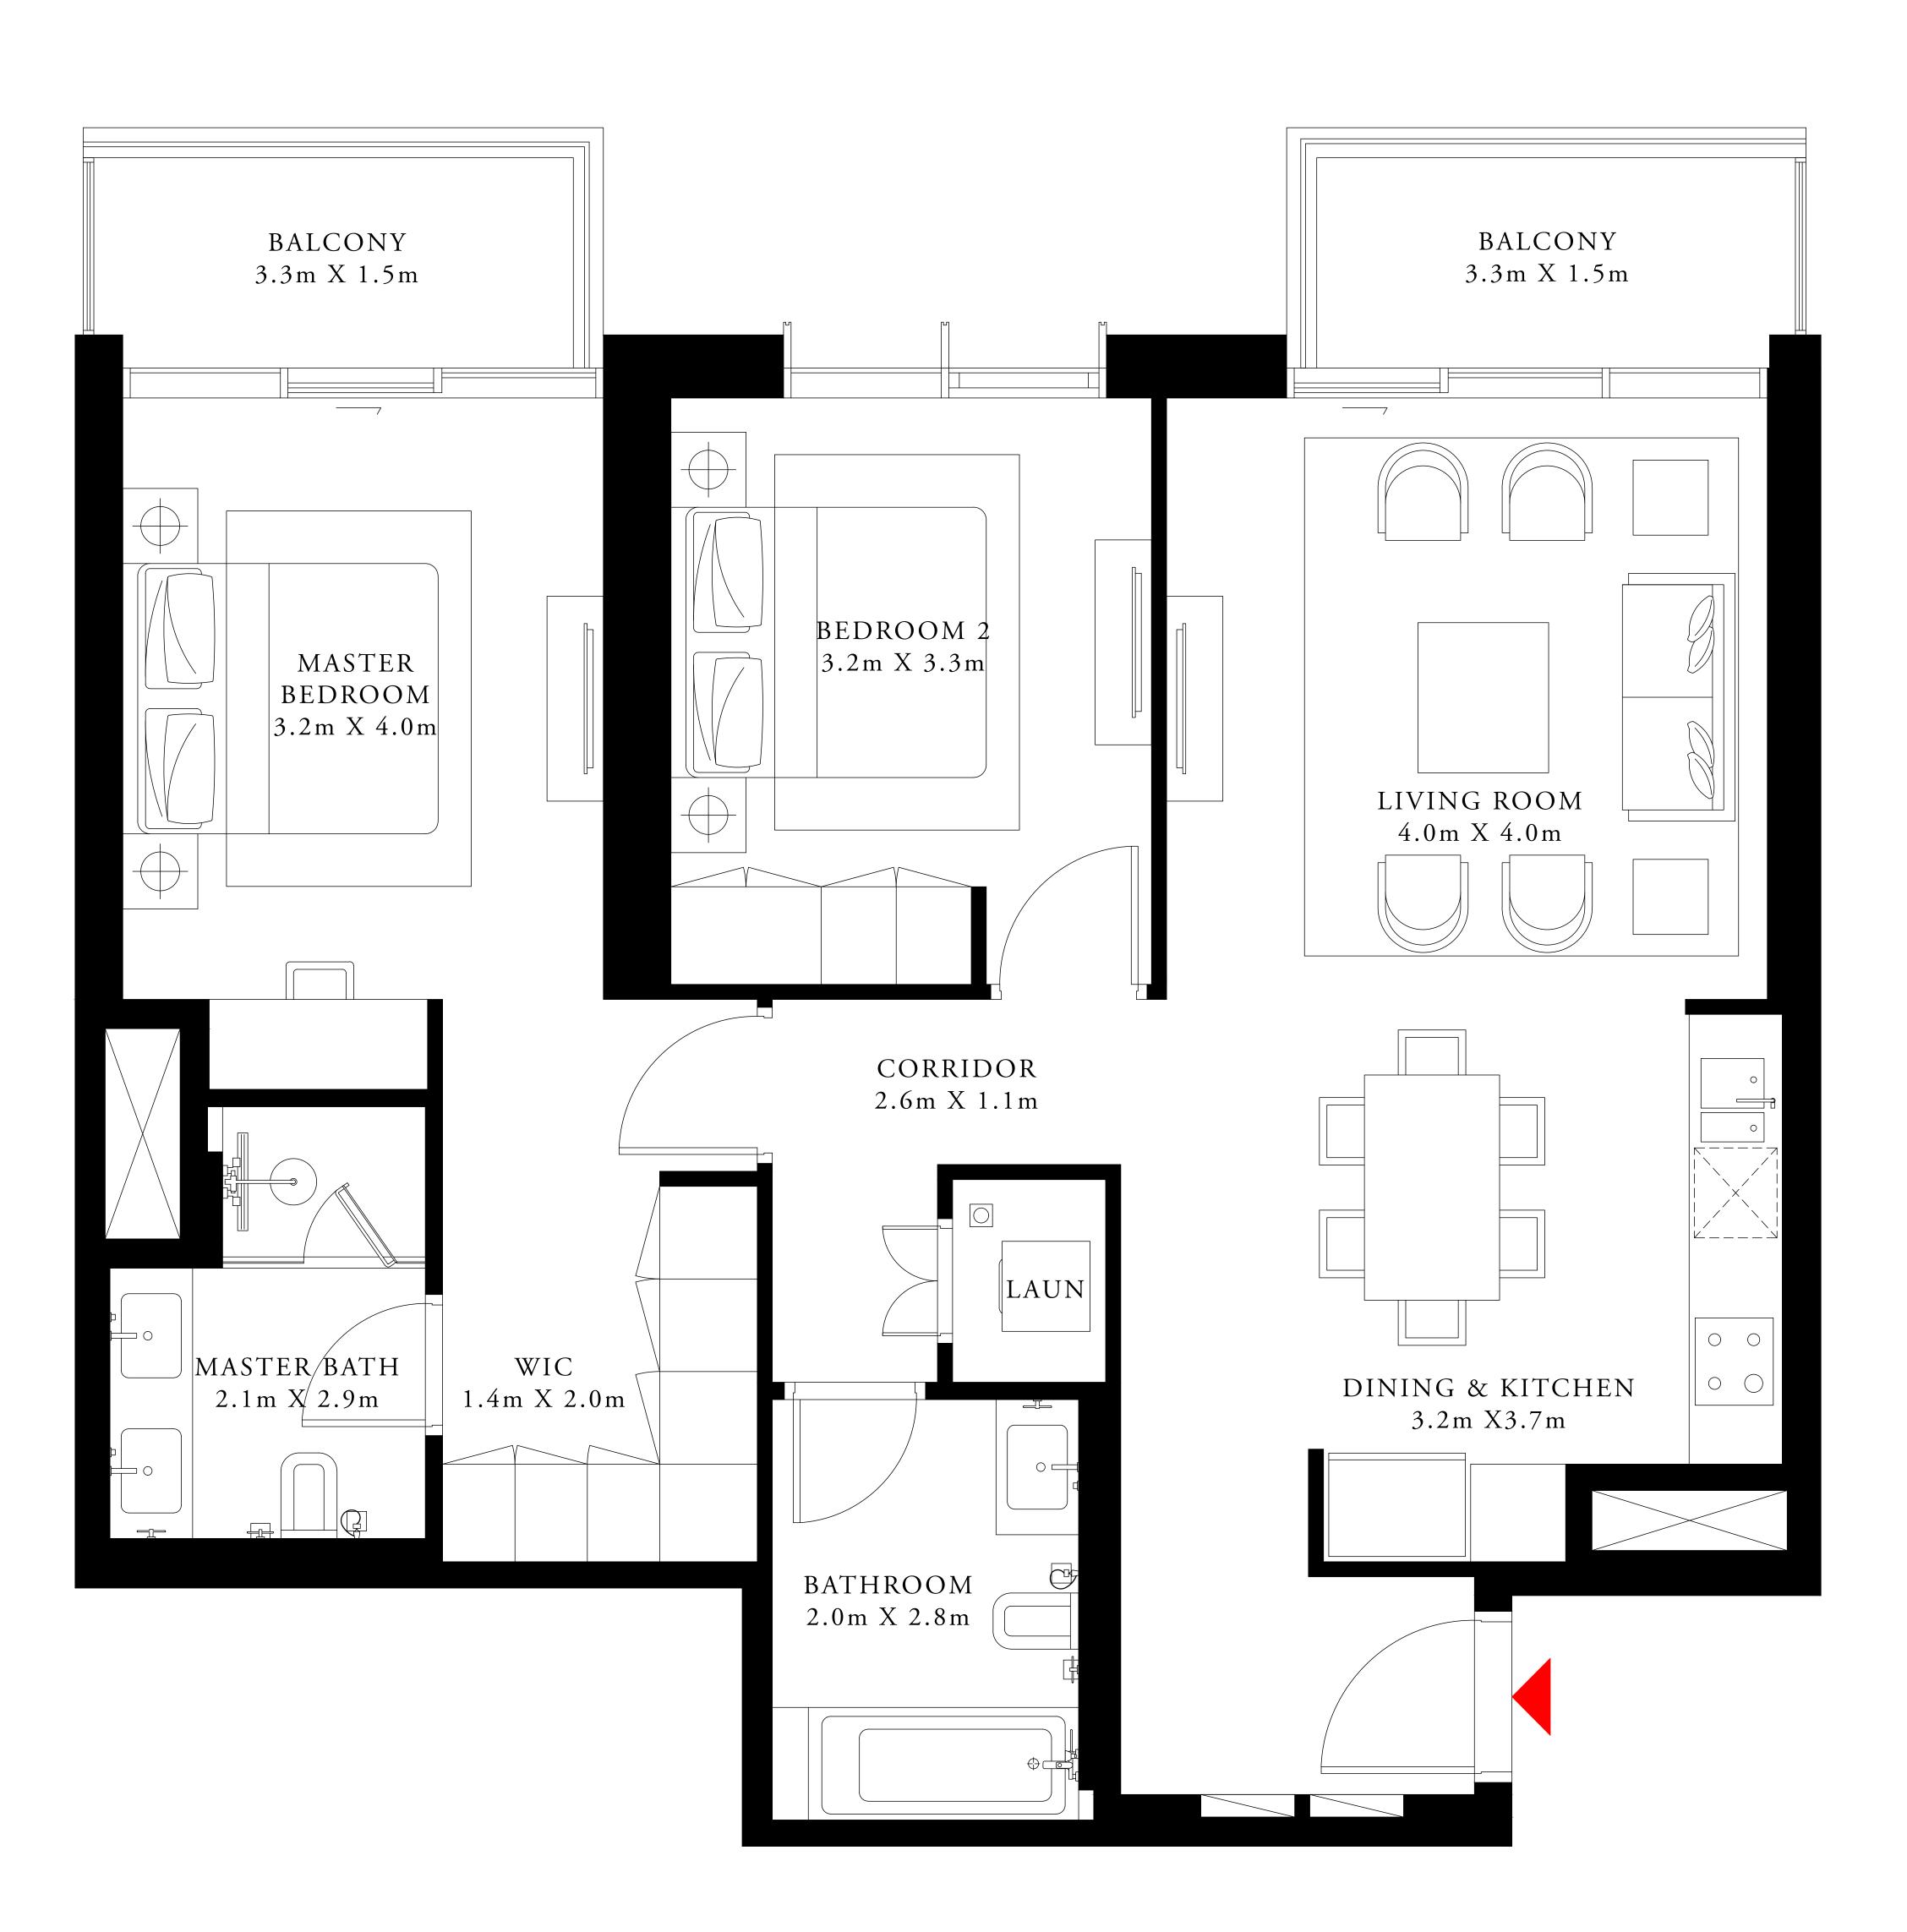

#### 1 BEDROOM 2A

|                                       | Р           | ODIUM (  | 01     |        | UNIT 02                                                                                                     |           |      |
|---------------------------------------|-------------|----------|--------|--------|-------------------------------------------------------------------------------------------------------------|-----------|------|
|                                       | SUITE AREA  |          | 711.06 | SQ.FT. |                                                                                                             | 66.06 SQ  | .M.  |
|                                       | BALCONY ARE | A        | 112.27 | SQ.FT. |                                                                                                             | 10.43 SQ. | М.   |
|                                       | TOTAL AREA  |          | 823.33 | SQ.FT. |                                                                                                             | 76.49 SQ. | Μ.   |
|                                       | Р           | ODIUM (  | 03     |        | UNIT 02                                                                                                     |           |      |
|                                       | SUITE AREA  |          | 710.53 | SQ.FT. |                                                                                                             | 66.01 SQ  | .M.  |
|                                       | BALCONY ARE | A        | 112.27 | SQ.FT. |                                                                                                             | 10.43 SQ. | M.   |
|                                       | TOTAL AREA  |          | 822.80 | SQ.FT. |                                                                                                             | 76.44 SQ. | М.   |
|                                       |             | LEVEL 01 | 1      |        | UNIT 02                                                                                                     |           |      |
|                                       | SUITE AREA  |          | 711.93 | SQ.FT. |                                                                                                             | 66.14 SQ  | .M.  |
|                                       | BALCONY ARE | A        | 112.27 | SQ.FT. |                                                                                                             | 10.43 SQ. | М.   |
|                                       | TOTAL AREA  |          | 824.20 | SQ.FT. |                                                                                                             | 76.57 SQ. | М.   |
|                                       | KEY PLAN    |          |        |        | K                                                                                                           | CEY SEC   | ΓΙΟΝ |
|                                       |             |          |        |        |                                                                                                             |           |      |
|                                       |             |          |        |        | 24<br>23<br>22<br>21<br>20                                                                                  |           |      |
| 04 05<br>03<br>02<br>01 07<br>TOWER 1 |             | TOWER 2  |        |        | 19   18   17   16   15   14   13   12   11   10   09   08   07   06   05   04   03   02   01   P4   P3   P2 | TOWER 1   |      |
|                                       | 4           |          |        |        | P1<br>MEZZ<br>G                                                                                             |           |      |
| N<br>N                                |             |          |        |        |                                                                                                             |           |      |

FLOOR PLAN 1. All dimensions are in imperial and metric, and measured from finish to finish excluding construction tolerances. 2. All materials, dimensions, and drawings are approximate only. 3. Information is subject to change without notice, at developer's absolute discretion. 4. Actual area may vary from the stated area. 5. Drawings not to scale. 6. All images used are for illustrative purposes only and do not represent the actual size, features, specifications, fittings, and furnishings. 7. The developer reserves the right to make revisions / alterations, at it's absolute discretion, without any liability whatsoever.

| TOWER 1 | TOWER 2 |
|---------|---------|
|         |         |
| _       |         |
|         |         |

BEACH ISLE